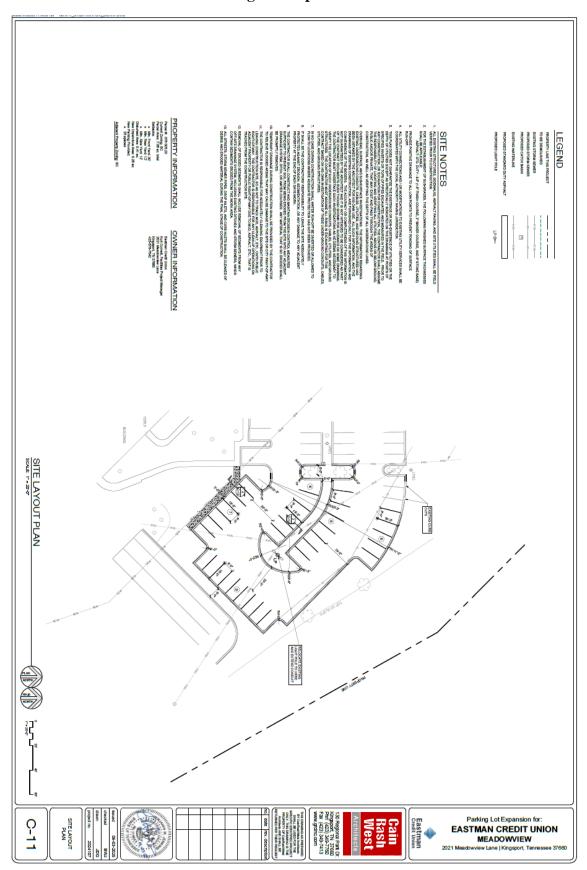

# ECU Parking Expansion Site Map

ECU Parking Expansion Zoning - BC, Business Conference Center District

## **Zoning Development Plan**

#### **INTENT**

The applicant is requesting zoning development plan approval for a parking lot expansion for the Eastman Credit Union at Meadowview. The plans submitted conform to all zoning standards and the project is scheduled for the June 20<sup>th</sup>, 2025 gateway meeting.

#### **Staff Comments:**

- All city staff have reviewed the plans and send a positive recommendation.
- The development plan conforms to all Gateway District standards.
- The development plan displays all necessary information and will add 35 additional spaces to the development.