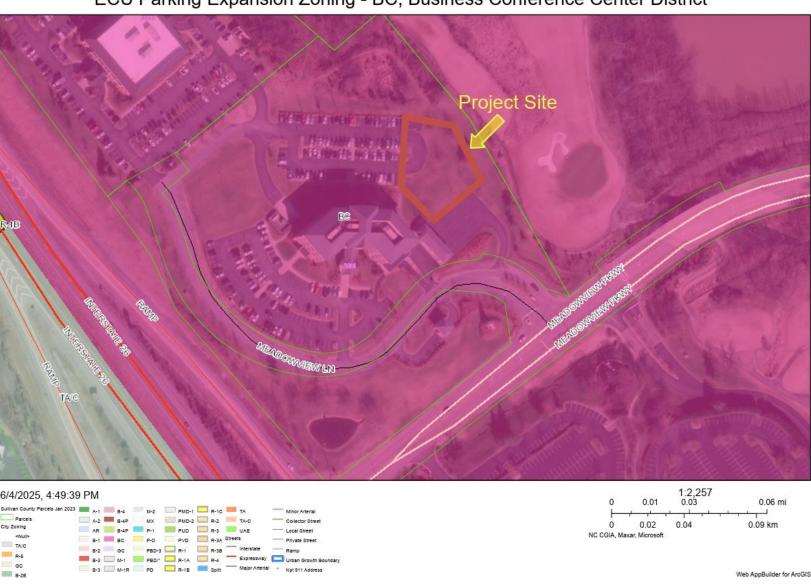

# ECU Parking Expansion Site Map

ECU Parking Expansion Zoning - BC, Business Conference Center District