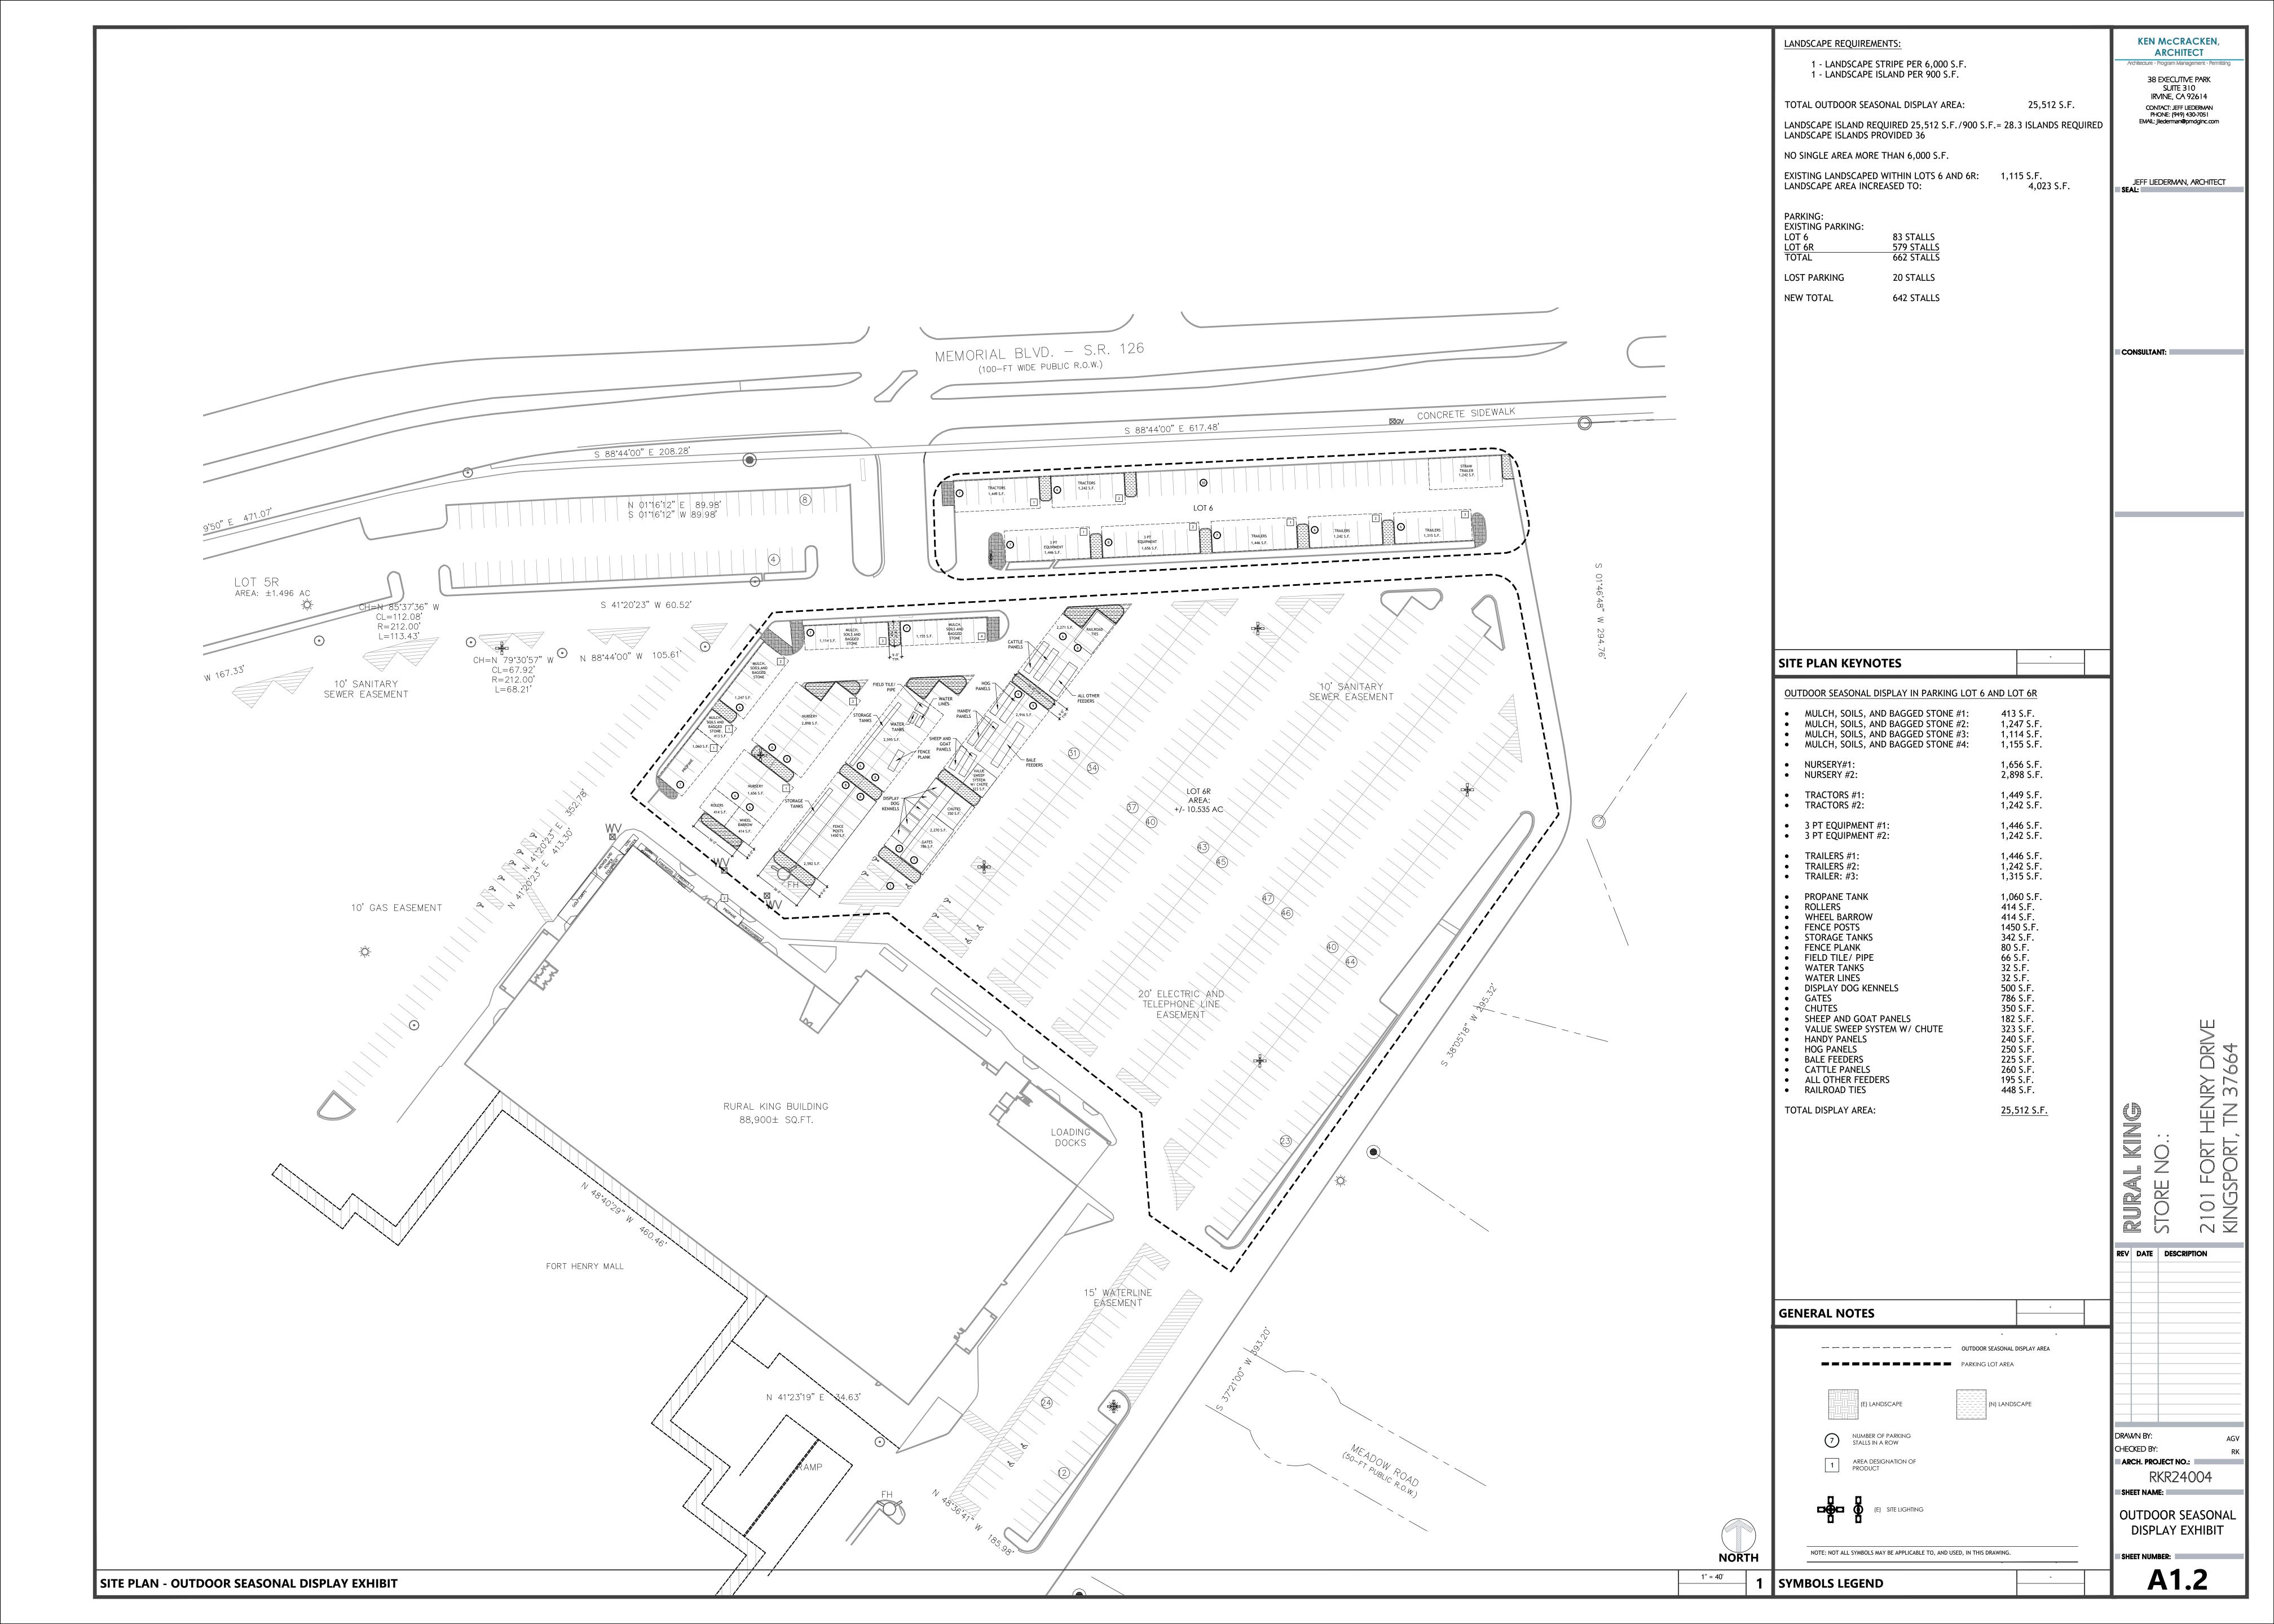

# 1. What is the use, activities, hours of operation, numbers of anticipated customers and daily vehicles?

USE: Rural King Farm & Home Retail Store

ACTIVITIES: Retail store located within an existing shopping center. The store will operate within the confines of the building with outdoor storage and display of items being sold as shown on the Site Map submitted.

HOURS OF OPERATION: Daily from 7:00 a.m until 9:00 p.m..

ANITICIPATED NUMBER OF CUSTOMERS/VEHICLES: Estimates only of 600-900 customers per day, which would be 400-500 vehicles.

# 2. Are there accessible safe streets for anticipated traffic and adequate parking facilities on site?

The store is being opened in the old JC Penney location within the existing shopping center. Memorial Blvd and Fort Henry Drive are accessible and safe streets.

The site plan notes that 356 spaces would be required with approximately 710 spaces available.

#### 3. Does the use and additions if any, fit with the neighborhood architecture aesthetics?

The store is making improvements to the existing building, but the overall construction of the building and shopping center will remain the same. The outdoor uses and displays will be maintained within the current parking areas of the store. Photos are attached from other stores showing the general setup of the outdoor displays. Each store is slightly different due to the individual setup of the stores themselves, but the overall theme is displayed within the photos. The displays will not disrupt the neighborhood architecture or aesthetics. The display will be in the mall area and the residential neighborhood is screened.