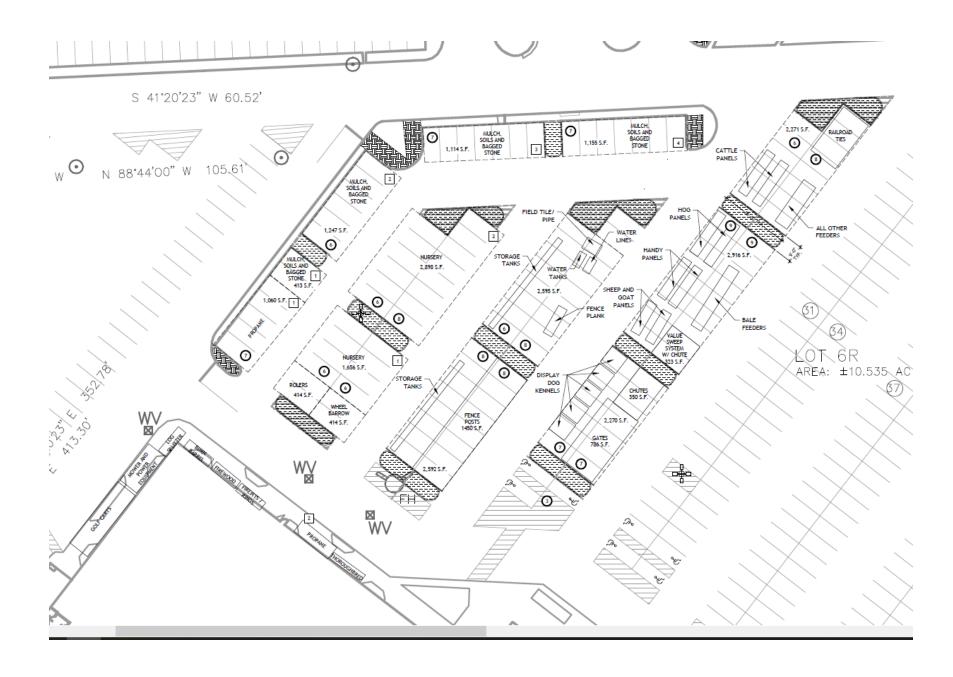

# 1. What is the use, activities, hours of operation, numbers of anticipated customers and daily vehicles?

USE: Rural King Farm & Home Retail Store

ACTIVITIES: Retail store located within an existing shopping center. The store will operate within the confines of the building with outdoor storage and display of items being sold as shown on the Site Map submitted.

#### 3. Does the use and additions if any, fit with the neighborhood architecture aesthetics?

The store is making improvements to the existing building, but the overall construction of the building and shopping center will remain the same. The outdoor uses and displays will be maintained within the current parking areas of the store. Photos are attached from other stores showing the general setup of the outdoor displays. Each store is slightly different due to the individual setup of the stores themselves, but the overall theme is displayed within the photos. The displays will not disrupt the neighborhood architecture or aesthetics. The display will be in the mall area and the residential neighborhood is screened.