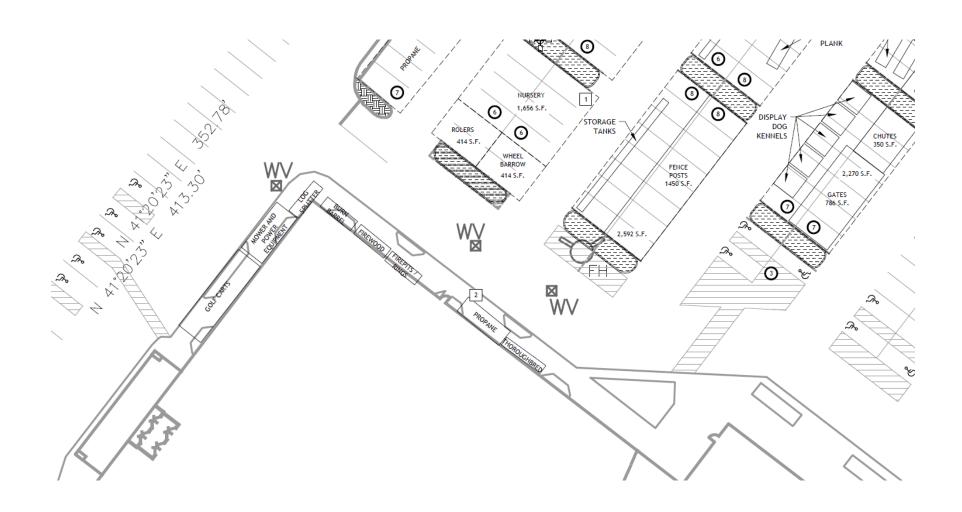

# 1. What is the use, activities, hours of operation, numbers of anticipated customers and daily vehicles?

USE: Rural King Farm & Home Retail Store

ACTIVITIES: Retail store located within an existing shopping center. The store will operate within the confines of the building with outdoor storage and display of items being sold as shown on the Site Map submitted.

#### 3. Does the use and additions if any, fit with the neighborhood architecture aesthetics?

The store is making improvements to the existing building, but the overall construction of the building and shopping center will remain the same. The outdoor uses and displays will be maintained within the current parking areas of the store. Photos are attached from other stores showing the general setup of the outdoor displays. Each store is slightly different due to the individual setup of the stores themselves, but the overall theme is displayed within the photos. The displays will not disrupt the neighborhood architecture or aesthetics. The display will be in the mall area and the residential neighborhood is screened.