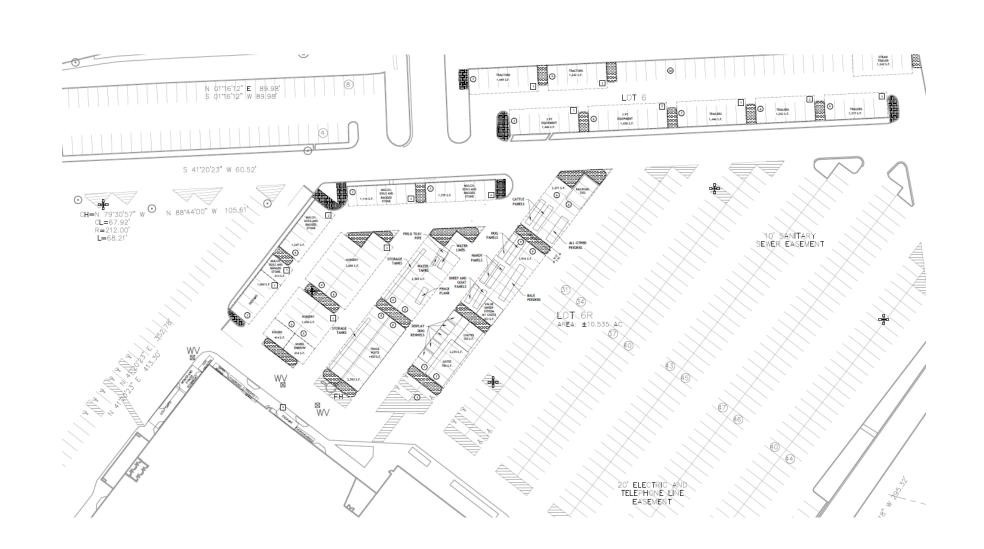

# 1. What is the use, activities, hours of operation, numbers of anticipated customers and daily vehicles?

USE: Rural King Farm & Home Retail Store

ACTIVITIES: Retail store located within an existing shopping center. The store will operate within the confines of the building with outdoor storage and display of items being sold as shown on the Site Map submitted.

#### 3. Does the use and additions if any, fit with the neighborhood architecture aesthetics?

The store is making improvements to the existing building, but the overall construction of the building and shopping center will remain the same. The outdoor uses and displays will be maintained within the current parking areas of the store. Photos are attached from other stores showing the general setup of the outdoor displays. Each store is slightly different due to the individual setup of the stores themselves, but the overall theme is displayed within the photos. The displays will not disrupt the neighborhood architecture or aesthetics. The display will be in the mall area and the residential neighborhood is screened.