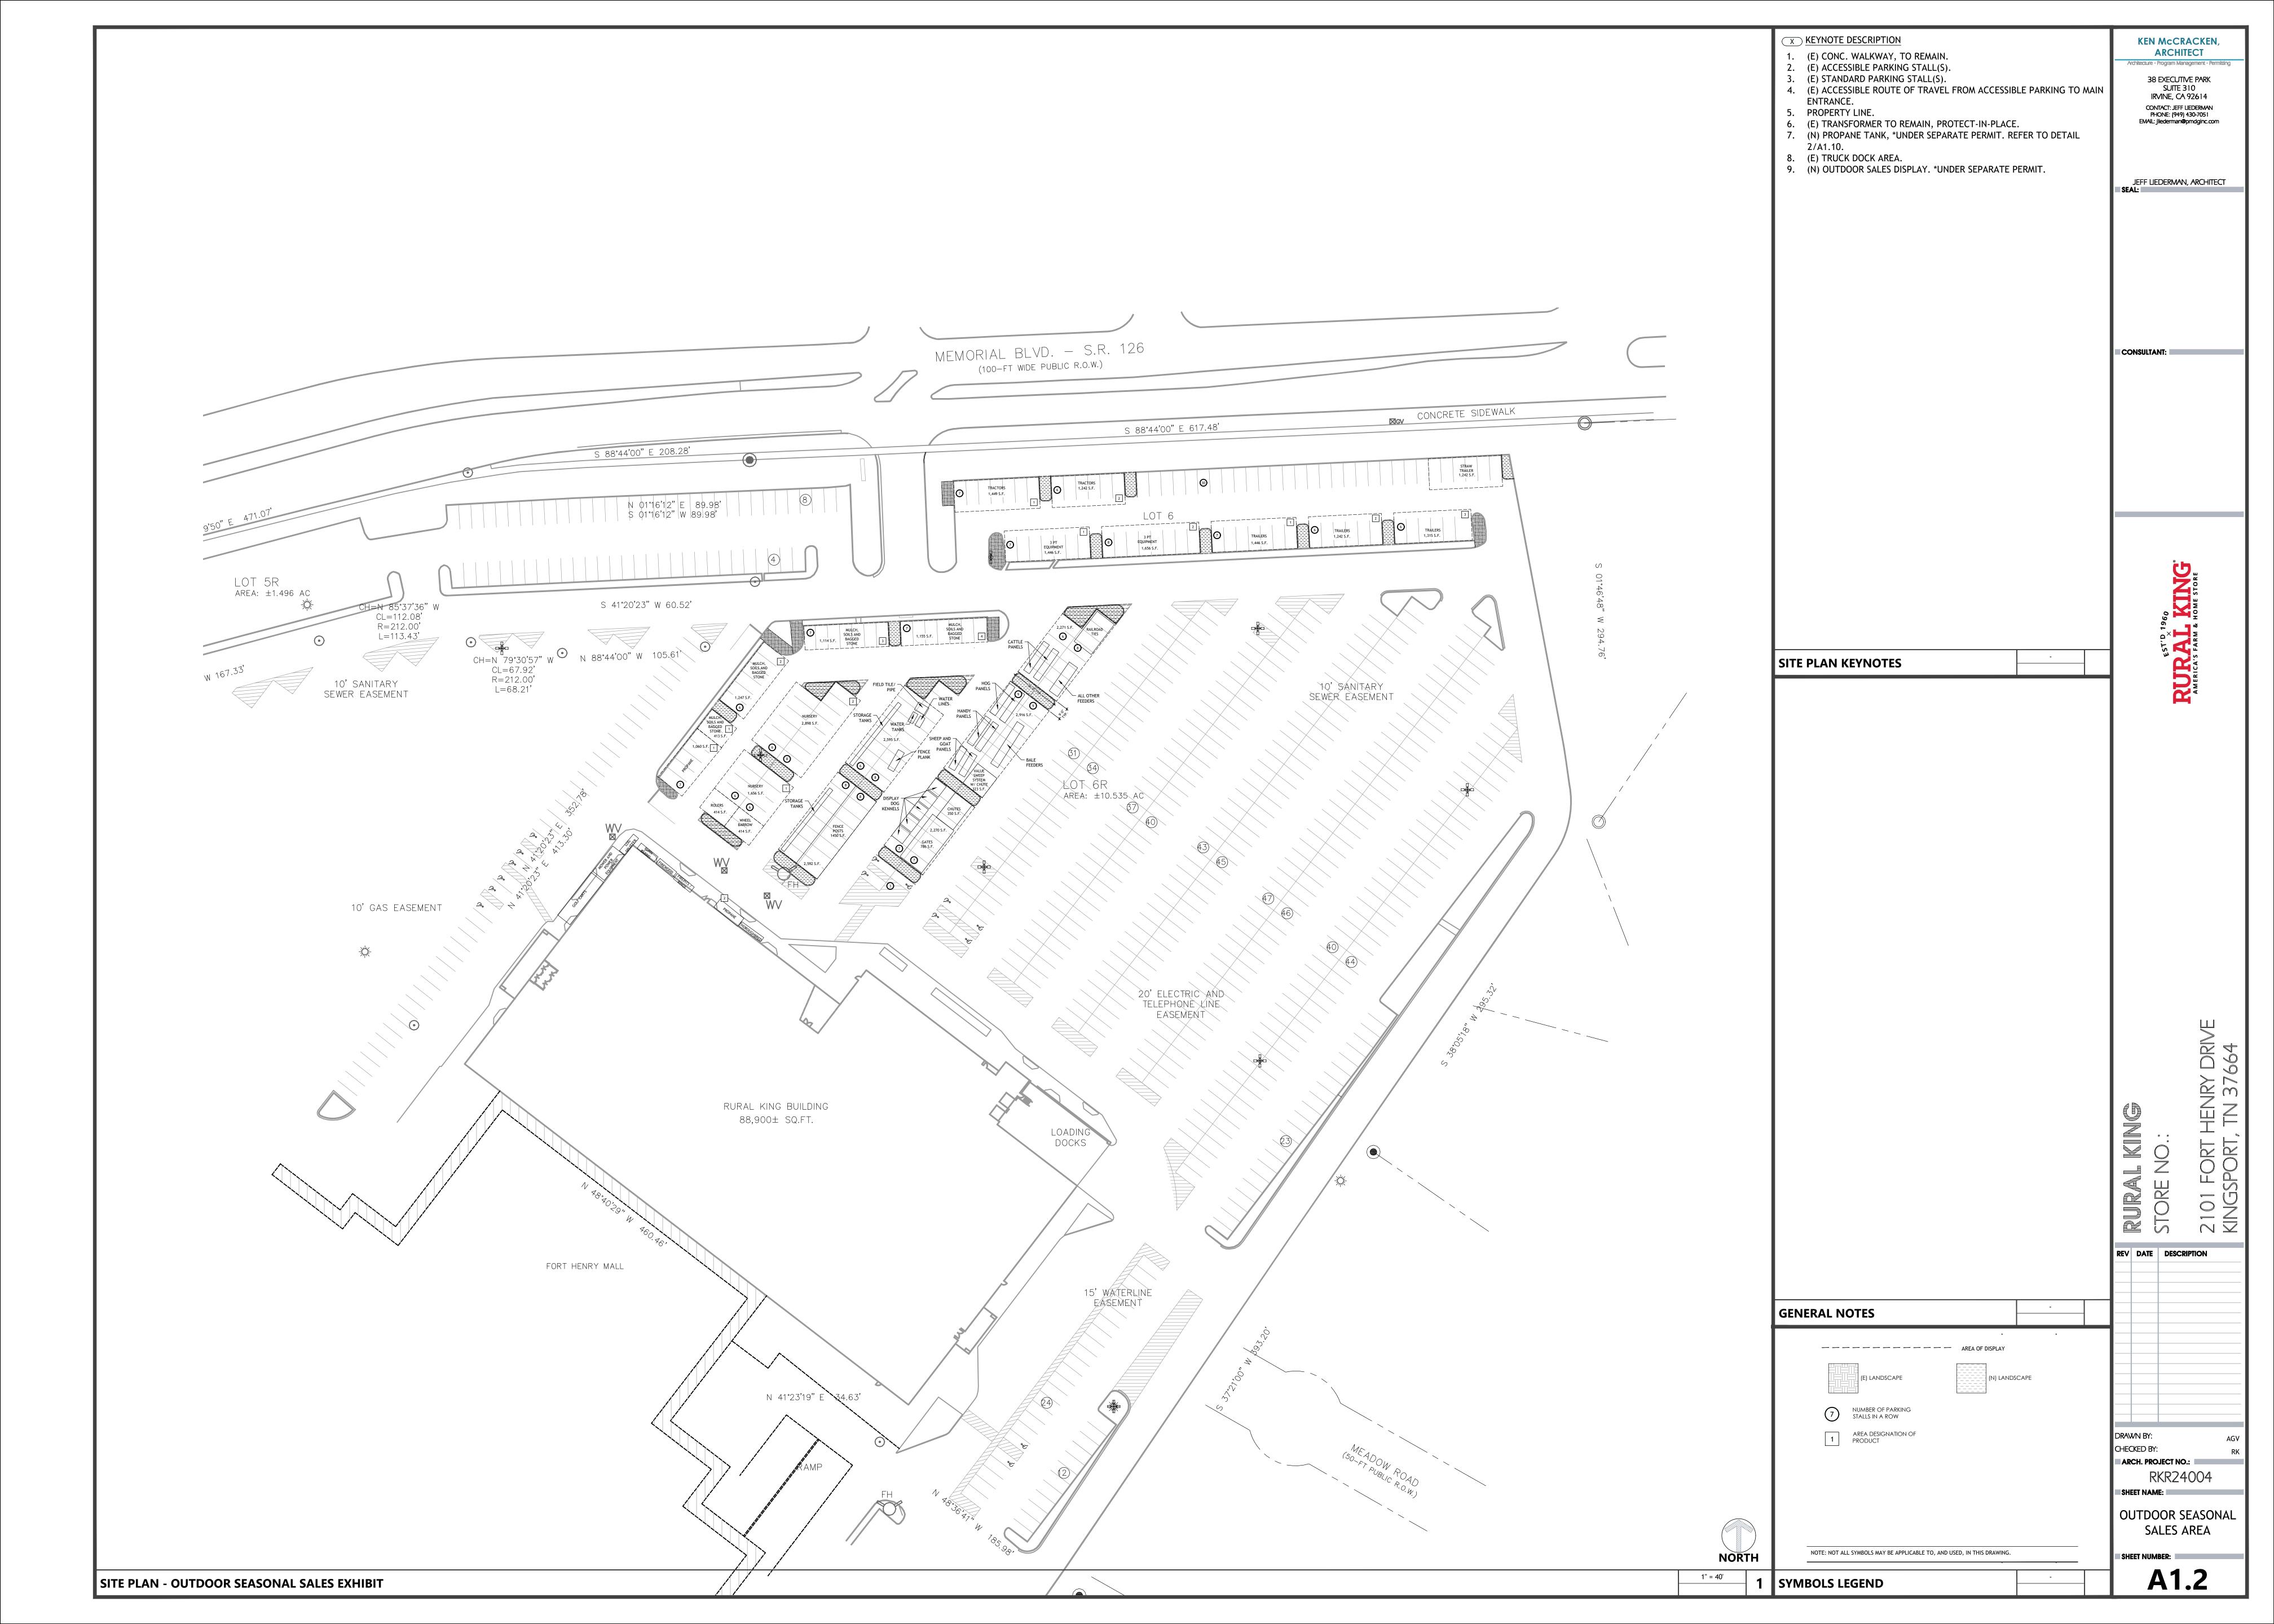

# 1. What is the use, activities, hours of operation, numbers of anticipated customers and daily vehicles?

USE: Rural King Farm & Home Retail Store

ACTIVITIES: Retail store located within an existing shopping center. The store will operate within the confines of the building with outdoor storage and display of items being sold as shown on the Site Map submitted.

The site plan notes that 356 spaces would be required with approximately 710 spaces available.

#### 3. Does the use and additions if any, fit with the neighborhood architecture aesthetics?

The store is making improvements to the existing building, but the overall construction of the building and shopping center will remain the same. The outdoor uses and displays will be maintained within the current parking areas of the store. Photos are attached from other stores showing the general setup of the outdoor displays. Each store is slightly different due to the individual setup of the stores themselves, but the overall theme is displayed within the photos. The displays will not disrupt the neighborhood architecture or aesthetics. The display will be in the mall area and the residential neighborhood is screened.