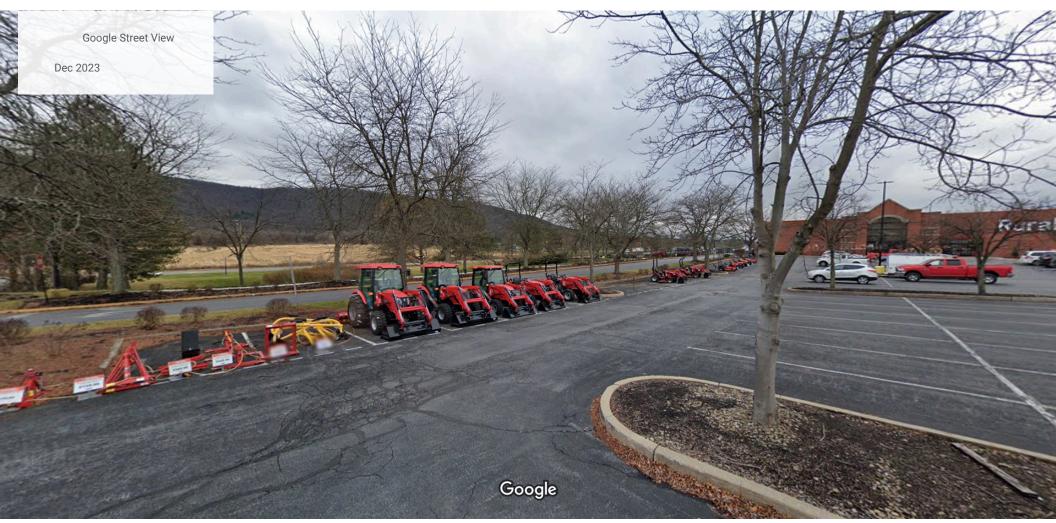

#### 3. Does the use and additions if any, fit with the neighborhood architecture aesthetics?

The store is making improvements to the existing building, but the overall construction of the building and shopping center will remain the same. The outdoor uses and displays will be maintained within the current parking areas of the store. Photos are attached from other stores showing the general setup of the outdoor displays. Each store is slightly different due to the individual setup of the stores themselves, but the overall theme is displayed within the photos. The displays will not disrupt the neighborhood architecture or aesthetics. The display will be in the mall area and the residential neighborhood is screened.