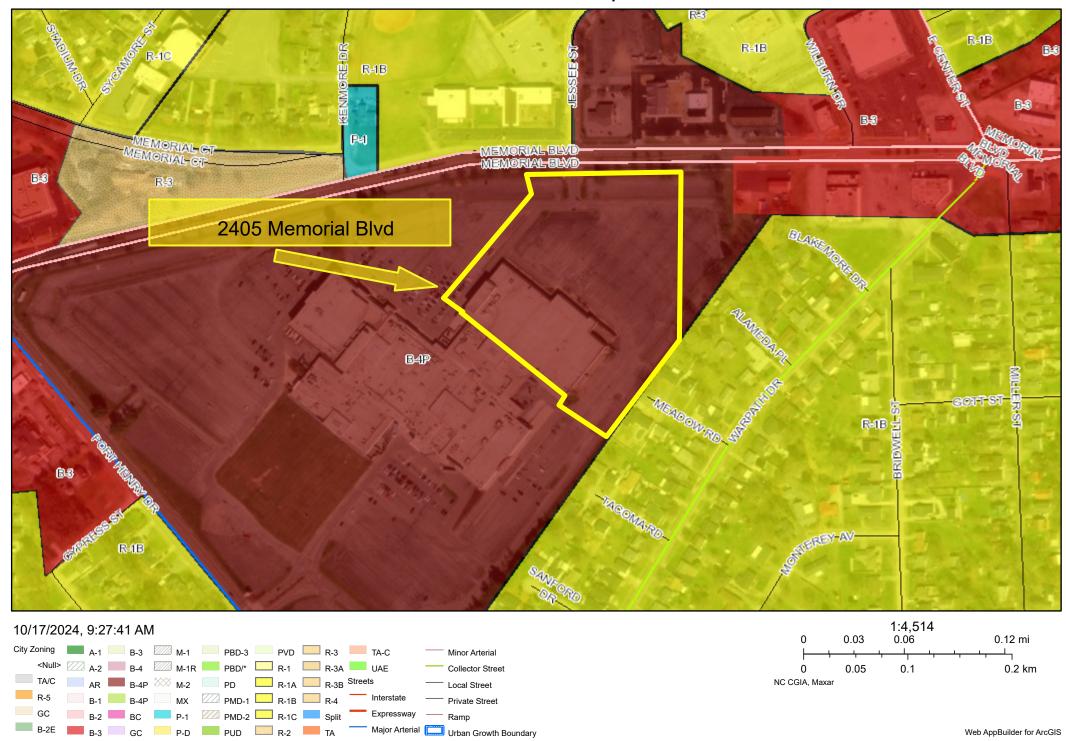

Case: BZA24-0231 – The owner of property located at 2405 Memorial Blvd, Control Map

061E, Group H, Parcel 012.00, 010.00, 010.01 requests approval for a special exception to Sec.

114-227 to establish an outdoor display area for commercial retail purposes. The property is zoned B-4P, Planned Business District.

### **APPLICATION**

Board of Zoning Appeals

| APPLICANT INFORMATION:                                                                                                                                                                                                                                                                                                                                                                            |                                                           |                        |                      |  |
|---------------------------------------------------------------------------------------------------------------------------------------------------------------------------------------------------------------------------------------------------------------------------------------------------------------------------------------------------------------------------------------------------|-----------------------------------------------------------|------------------------|----------------------|--|
| Last Name RK HOLDINGS, LLP                                                                                                                                                                                                                                                                                                                                                                        | First                                                     | M.I.                   | Date                 |  |
| Street Address 4216 DEWITT AVENUE                                                                                                                                                                                                                                                                                                                                                                 |                                                           | Apartment/Uni          | Apartment/Unit #     |  |
| City MATTOON                                                                                                                                                                                                                                                                                                                                                                                      | State  L                                                  | <sup>ZIP</sup> 61938   |                      |  |
| Phone 217-234-5130                                                                                                                                                                                                                                                                                                                                                                                | E-mail Address bgregory@ruralking.com                     |                        |                      |  |
| PROPERTY INFORMATION:                                                                                                                                                                                                                                                                                                                                                                             |                                                           |                        |                      |  |
| Tax Map Information Tax map: Group:                                                                                                                                                                                                                                                                                                                                                               | Parcel: Lot: 061E H 012.00, 061E H 010.00 & 061E H 010.01 |                        |                      |  |
| Street Address 2101 FORT HENRY DRIVE, KINGSPORT                                                                                                                                                                                                                                                                                                                                                   |                                                           | Apartment/Uni          | Apartment/Unit #     |  |
| Current Zone B-4P                                                                                                                                                                                                                                                                                                                                                                                 | Proposed Zone B-4P                                        |                        |                      |  |
| Current Use VACANT                                                                                                                                                                                                                                                                                                                                                                                | Proposed Use RURAL KING F                                 | URAL KING RETAIL STORE |                      |  |
| REPRESENTATIVE INFORMATION:                                                                                                                                                                                                                                                                                                                                                                       |                                                           |                        |                      |  |
| Last Name GREGORY                                                                                                                                                                                                                                                                                                                                                                                 | First WILLIAM                                             | М.І. L                 | Date 10-3-2024       |  |
| Street Address 4216 DEWITT AVENUE                                                                                                                                                                                                                                                                                                                                                                 |                                                           | Apartment/Unit #       |                      |  |
| City MATTOON                                                                                                                                                                                                                                                                                                                                                                                      | State  L                                                  | <sup>ZIP</sup> 61938   | <sup>ZIP</sup> 61938 |  |
| Phone 217-469-7224                                                                                                                                                                                                                                                                                                                                                                                | E-mail Address bgregory@ru                                | alking.com             |                      |  |
| REQUESTED ACTION:                                                                                                                                                                                                                                                                                                                                                                                 |                                                           |                        |                      |  |
| APPROVE OUTDOOR DISPLAY, STORAGE, BULLPEN AREAS, PROPANE STATION & USES AS                                                                                                                                                                                                                                                                                                                        |                                                           |                        |                      |  |
| STATED AND SET FORTH IN THE ATTACHMENTS.                                                                                                                                                                                                                                                                                                                                                          |                                                           |                        |                      |  |
|                                                                                                                                                                                                                                                                                                                                                                                                   |                                                           |                        |                      |  |
| DISCLAIMER AND SIGNATURE                                                                                                                                                                                                                                                                                                                                                                          |                                                           |                        |                      |  |
|                                                                                                                                                                                                                                                                                                                                                                                                   |                                                           |                        |                      |  |
| By signing below I state that I have read and understand the conditions of this application and have been informed as to the location, date and time of the meeting in which the Board of Zoning Appeals will review my application. I further state that I am/we are the sole and legal owner(s) of the property described herein and that I am/we are appealing to the Board of Zoning Appeals. |                                                           |                        |                      |  |
| X0 600                                                                                                                                                                                                                                                                                                                                                                                            |                                                           | 10                     | 4505.01              |  |
| Signature: Date:                                                                                                                                                                                                                                                                                                                                                                                  |                                                           |                        |                      |  |
|                                                                                                                                                                                                                                                                                                                                                                                                   |                                                           |                        |                      |  |
| Signed before me on this 10 day of 00 to ber , 2024,                                                                                                                                                                                                                                                                                                                                              |                                                           |                        |                      |  |
| a notary public for the State of Skylar M COFFEY Notary Public, State of Illinois                                                                                                                                                                                                                                                                                                                 |                                                           |                        |                      |  |
| County of Commission No. 985223 My Commission Expires                                                                                                                                                                                                                                                                                                                                             |                                                           |                        |                      |  |
| Notary Deylow M. Coffy                                                                                                                                                                                                                                                                                                                                                                            |                                                           |                        |                      |  |
| My Commission Expires 110128                                                                                                                                                                                                                                                                                                                                                                      |                                                           |                        |                      |  |