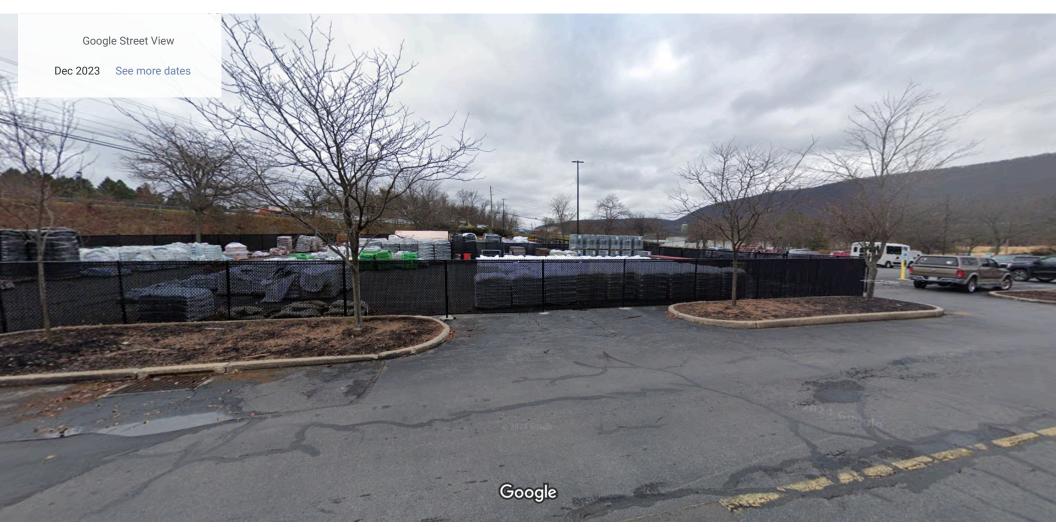

#### 3. Does the use and additions if any, fit with the neighborhood architecture aesthetics?

The store is making improvements to the existing building, but the overall construction of the building and shopping center will remain the same. The outdoor uses and displays will be maintained within the current parking areas of the store. Photos are attached from other stores showing the general setup of the outdoor displays. Each store is slightly different due to the individual setup of the stores themselves, but the overall theme is displayed within the photos. The displays will not disrupt the neighborhood architecture or aesthetics. The display will be in the mall area and the residential neighborhood is screened.

5. Is there proper fencing and screening to shield proposed use from existing neighborhood?

There is an existing fence between the shopping center and the residential neighborhood that runs along the entire length of the shopping center and not just the parcel owned by Rural King. Based on the construction and continued use of this fence, it is Rural King's understanding that the fencing/screening for the shopping center has been approved as sufficient for this purpose.