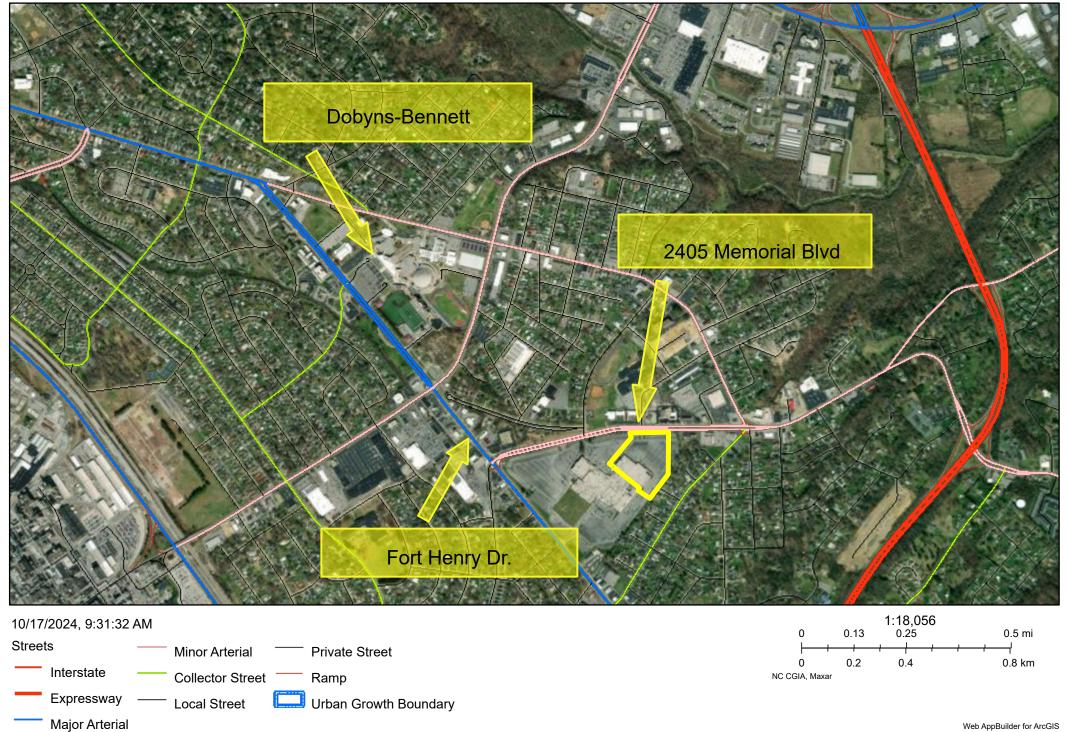

Case: BZA24-0231 – The owner of property located at 2405 Memorial Blvd, Control Map

061E, Group H, Parcel 012.00, 010.00, 010.01 requests approval for a special exception to Sec.

114-227 to establish an outdoor display area for commercial retail purposes. The property is zoned B-4P, Planned Business District.

# 2. Are there accessible safe streets for anticipated traffic and adequate parking facilities on site?

The store is being opened in the old JC Penney location within the existing shopping center. Memorial Blvd and Fort Henry Drive are accessible and safe streets.