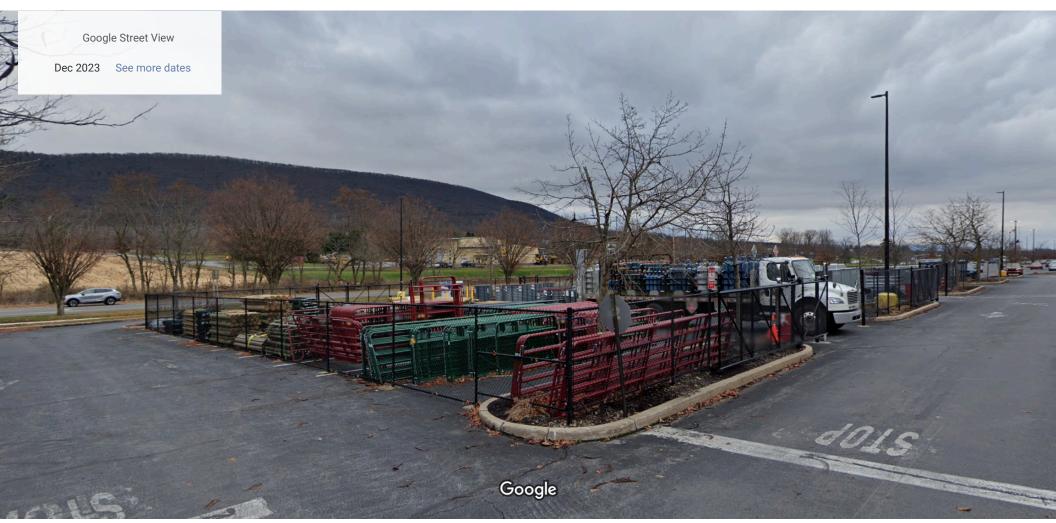

#### 3. Does the use and additions if any, fit with the neighborhood architecture aesthetics?

The store is making improvements to the existing building, but the overall construction of the building and shopping center will remain the same. The outdoor uses and displays will be maintained within the current parking areas of the store. Photos are attached from other stores showing the general setup of the outdoor displays. Each store is slightly different due to the individual setup of the stores themselves, but the overall theme is displayed within the photos. The displays will not disrupt the neighborhood architecture or aesthetics. The display will be in the mall area and the residential neighborhood is screened.

BALE FEEDERS