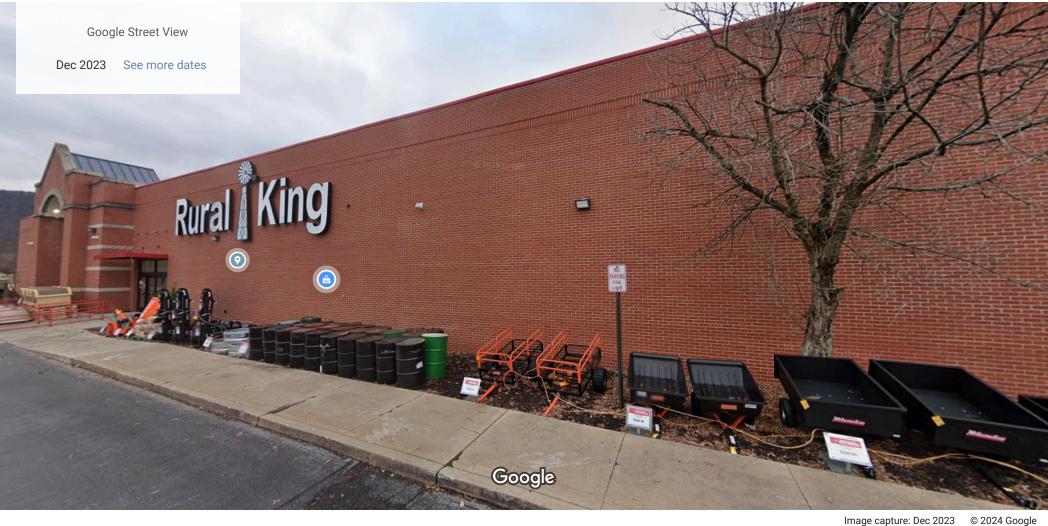

#### 3. Does the use and additions if any, fit with the neighborhood architecture aesthetics?

The store is making improvements to the existing building, but the overall construction of the building and shopping center will remain the same. The outdoor uses and displays will be maintained within the current parking areas of the store. Photos are attached from other stores showing the general setup of the outdoor displays. Each store is slightly different due to the individual setup of the stores themselves, but the overall theme is displayed within the photos. The displays will not disrupt the neighborhood architecture or aesthetics. The display will be in the mall area and the residential neighborhood is screened.

BALE FEEDERS