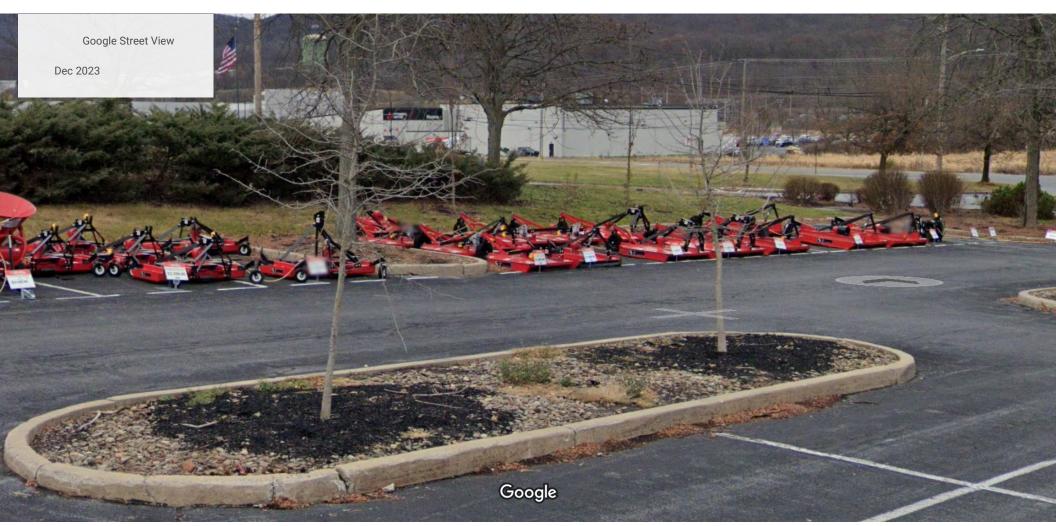

#### 3. Does the use and additions if any, fit with the neighborhood architecture aesthetics?

The store is making improvements to the existing building, but the overall construction of the building and shopping center will remain the same. The outdoor uses and displays will be maintained within the current parking areas of the store. Photos are attached from other stores showing the general setup of the outdoor displays. Each store is slightly different due to the individual setup of the stores themselves, but the overall theme is displayed within the photos. The displays will not disrupt the neighborhood architecture or aesthetics. The display will be in the mall area and the residential neighborhood is screened.