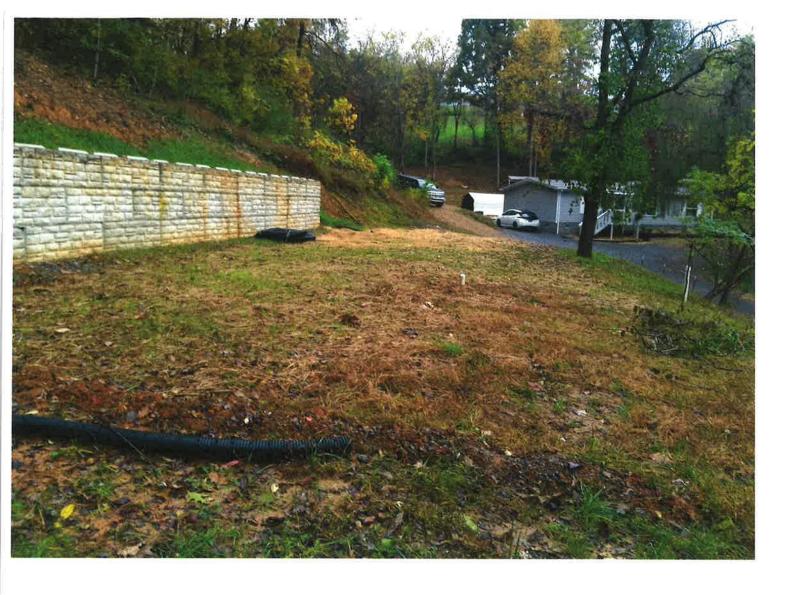

a. The specific conditions in detail which are unique to the applicant's land. Such hardship is not shared generally by other properties in the same zoning district and the same vicinity.

Topography is too steep Behine House to Build

property ALine 1 1 18 Bulding (FIA) 80/2x37W Retaine (A) 20740 GARAGE & Gewen Center K14/4 KLA 10 House

20' W x 40' L x 9' H

Black Lines = proposed GAMAGE Site 20'WX40'L white pipe = sewer