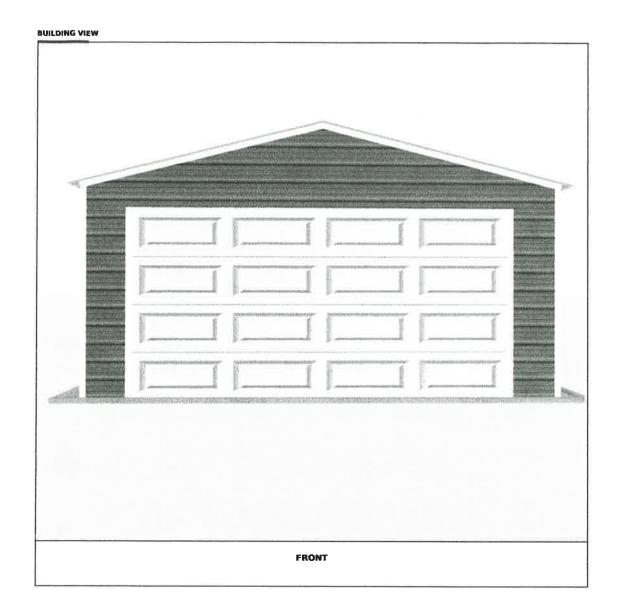

property ALine 1 1 18 Bulding (FIA) 80/2x37W Retaine (A) 20740 GARAGE & Gewen Center K14/4 KLA 10 House

20' W x 40' L x 9' H

Black Lines = proposed GAMAGE Site 20'WX40'L white pipe = sewer