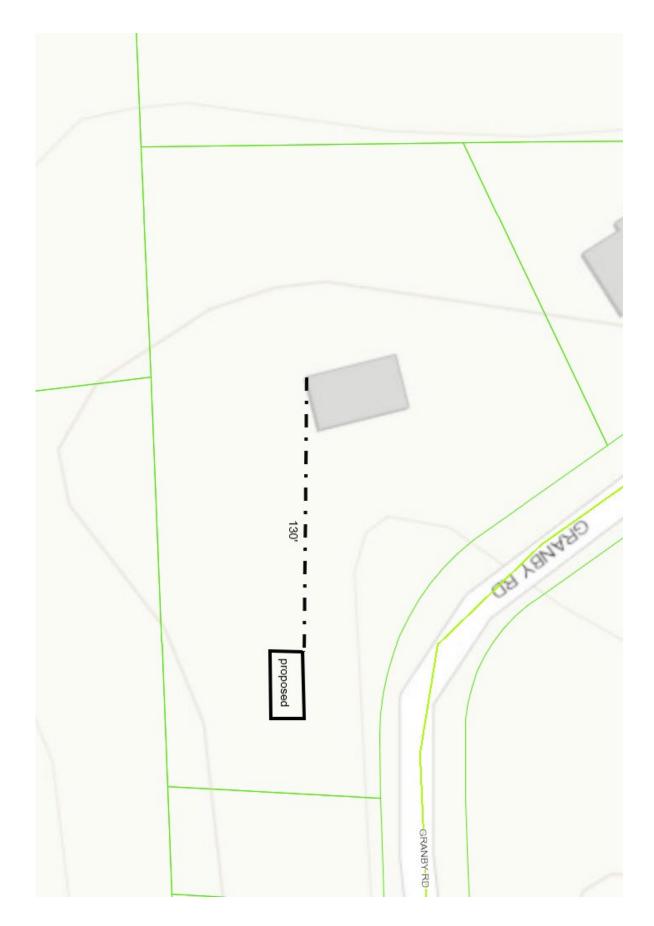

## ArcGIS Web Map

TO: KINGSPORT BOARD OF ZONING APPEALS

FROM: Jessica McMurray, Development Coordinator

DATE: November 18, 2024

RE: 1657 Granby Road

The Board is asked to consider the following request:

Case: BZA24-0266 – The owner of property located at 1657 Granby Road, Control Map 029E, Group A, Parcel 023.00 requests a 130 foot deviation from rear yard to Sec 114-133(1) for the purpose of constructing a detached garage in the side yard. The property is zoned R-1B, Residential District.

#### Code reference:

Sec. 114-133. - Accessory building location and height.

Under this chapter, the following shall apply to the location and height of accessory buildings:

(1) Yards. No accessory building shall be erected in any required court or yard other than a rear yard with exceptions as provided in subsection (3) of this section.