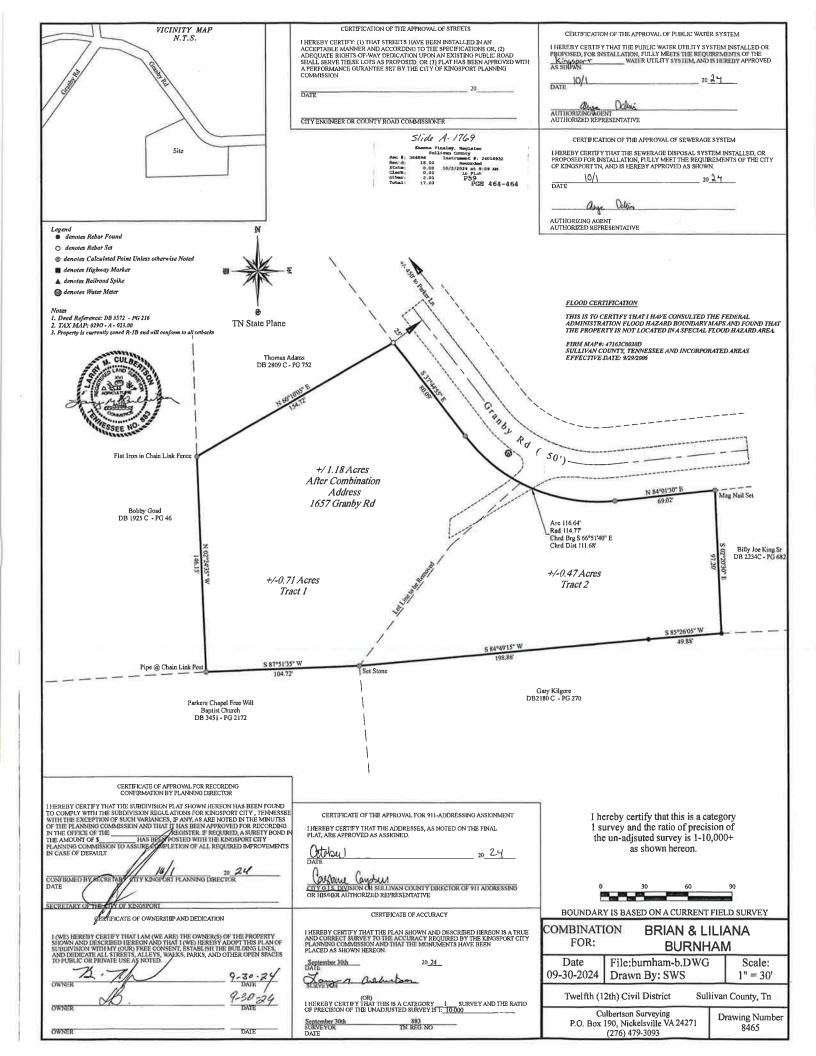

property ALine 1 1 18 Bulding (FIA) 80/2x37W Retaine (A) 20740 GARAGE & Gewen Center K14/4 KLA 10 House

20' W x 40' L x 9' H

Black Lines = proposed GAMAGE Site 20'WX40'L white pipe = sewer