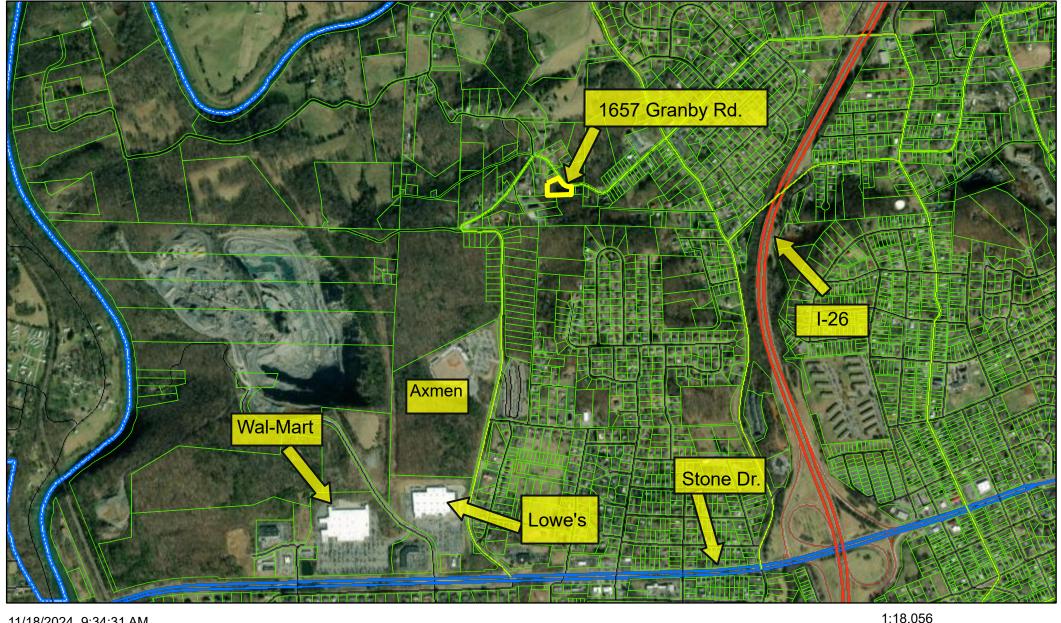

## ArcGIS Web Map

TO: KINGSPORT BOARD OF ZONING APPEALS

FROM: Jessica McMurray, Development Coordinator

DATE: November 18, 2024

RE: 1657 Granby Road

The Board is asked to consider the following request:

Case: BZA24-0266 – The owner of property located at 1657 Granby Road, Control Map 029E, Group A, Parcel 023.00 requests a 130 foot deviation from rear yard to Sec 114-133(1) for the purpose of constructing a detached garage in the side yard. The property is zoned R-1B, Residential District.