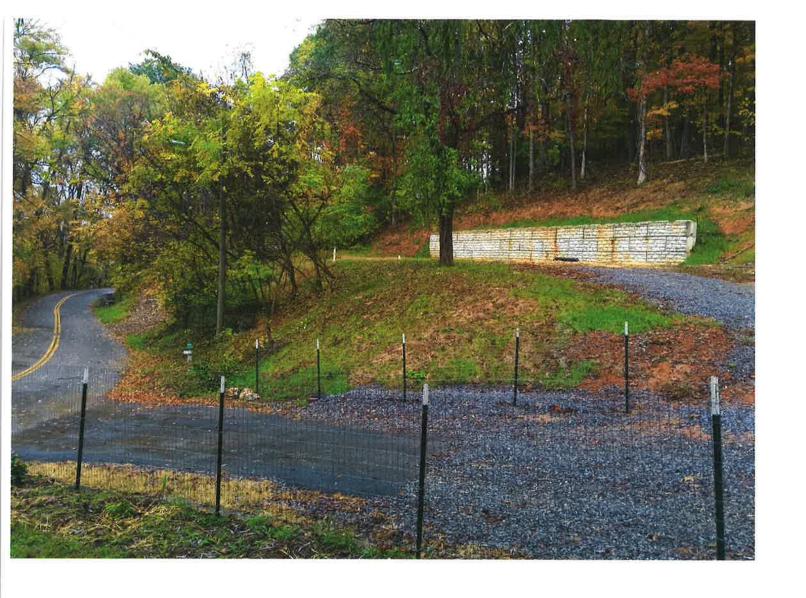

a. The specific conditions in detail which are unique to the applicant's land. Such hardship is not shared generally by other properties in the same zoning district and the same vicinity.

Topography is too steep Behine House to Build

property ALine 1 1 18 Bulding (FIA) 80/2x37W Retaine (A) 20740 GARAGE & Gewen Center K14/4 KLA 10 House

20' W x 40' L x 9' H

Black Lines = proposed GAMAGE Site 20'WX40'L white pipe = sewer