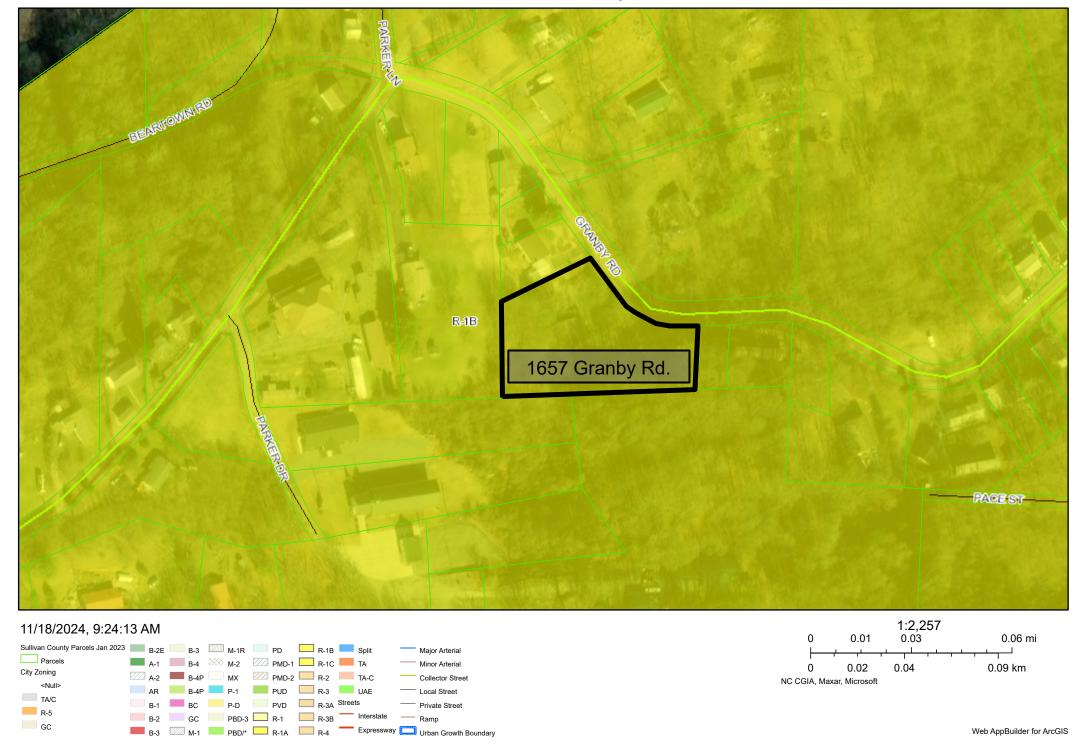

## ArcGIS Web Map

TO: KINGSPORT BOARD OF ZONING APPEALS

FROM: Jessica McMurray, Development Coordinator

DATE: November 18, 2024

RE: 1657 Granby Road

The Board is asked to consider the following request:

Case: BZA24-0266 – The owner of property located at 1657 Granby Road, Control Map 029E, Group A, Parcel 023.00 requests a 130 foot deviation from rear yard to Sec 114-133(1) for the purpose of constructing a detached garage in the side yard. The property is zoned R-1B, Residential District.

#### Code reference:

Sec. 114-133. - Accessory building location and height.

Under this chapter, the following shall apply to the location and height of accessory buildings:

(1) Yards. No accessory building shall be erected in any required court or yard other than a rear yard with exceptions as provided in subsection (3) of this section.