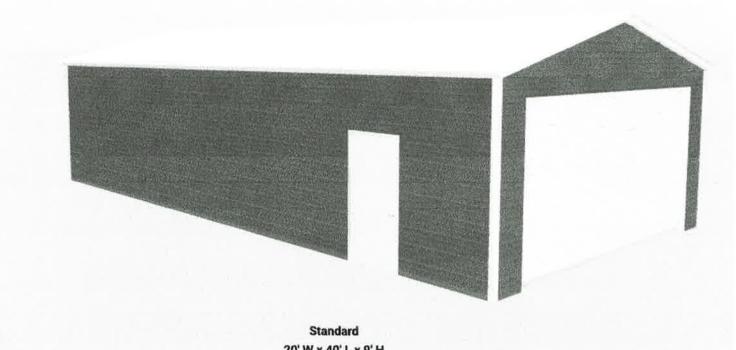

property ALine 1 1 18 Bulding (FIA) 80/2x37W Retaine (A) 20740 GARAGE & Gewen Center K14/4 KLA 10 House

20' W x 40' L x 9' H

Black Lines = proposed GAMAGE Site 20'WX40'L white pipe = sewer