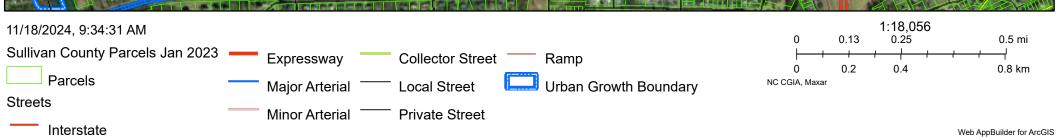

## ArcGIS Web Map

TO: KINGSPORT BOARD OF ZONING APPEALS

FROM: Jessica McMurray, Development Coordinator

DATE: November 18, 2024

RE: 1657 Granby Road

The Board is asked to consider the following request:

Case: BZA24-0266 – The owner of property located at 1657 Granby Road, Control Map 029E, Group A, Parcel 023.00 requests a 130 foot deviation from rear yard to Sec 114-133(1) for the purpose of constructing a detached garage in the side yard. The property is zoned R-1B, Residential District.