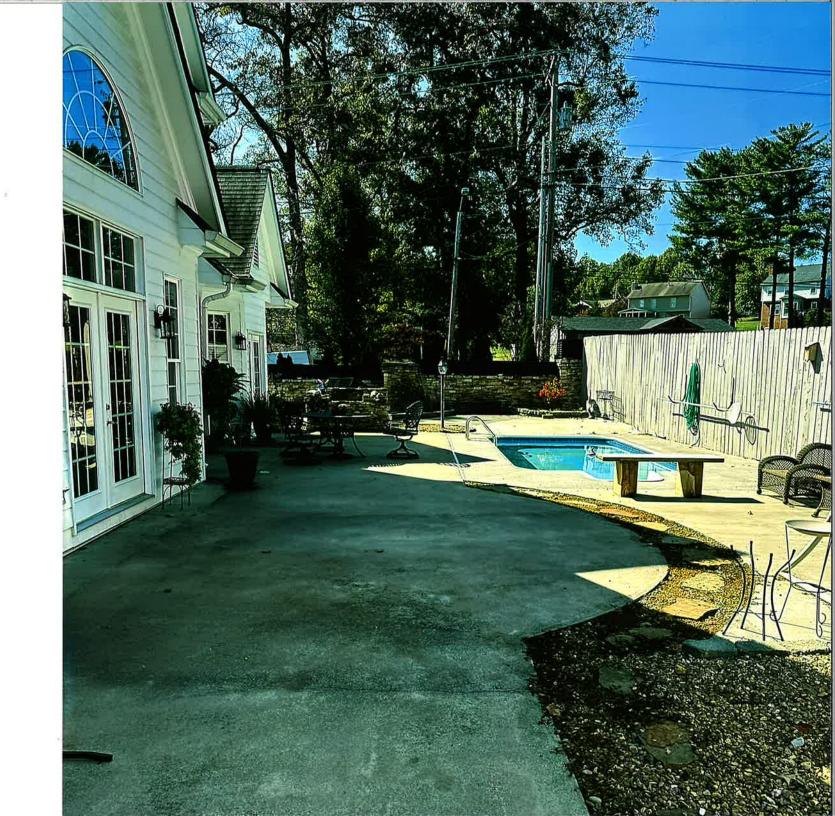

## Kingsport Board of Zoning Appeals

Request for Variance at 201 Rosehaven Ct. Kingsport, TN 37663

- a. The specific conditions in detail which are unique to the applicant's land. The back one third of our lot is concrete with a small swimming pool. There is no shade in the back yard and in the heat of the day it is difficult to enjoy our yard.
- b. Without the variance we are not able to add a porch that would provide relief from the sun in the heat of the day.
- c. We bought this house in May 2024 and these conditions were present when we purchased the house.
- d. The backyard has an 8 foot privacy fence across the back of our property. The proposed porch will add value to our house and will not harm or alter the essential character of the neighborhood. Because of the fencing it will hardly be visible.