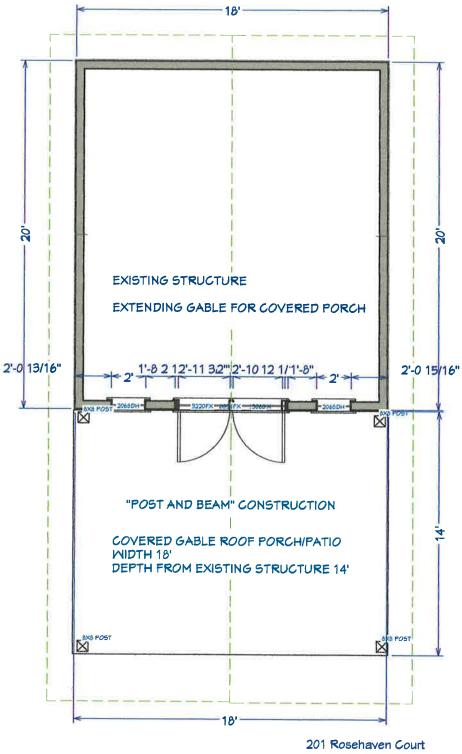

### **APPLICATION**

Board of Zoning Appeals

| APPLICANT INFORMATION:                                                  |                                             |                  |                            |
|-------------------------------------------------------------------------|---------------------------------------------|------------------|----------------------------|
| Last Name TAylor                                                        | First JAMBS                                 | M.I. R.          | Date 10-14-2024            |
| Street Address 201 ROSEMAYEN CT.                                        |                                             | Apartment/Unit # |                            |
| city Kingsport                                                          | State TN                                    | ZIP 3766         | 3                          |
| Phone 865-335-9981                                                      | E-mail Address jutaylor                     | 42750 @          | AH. NET                    |
| PROPERTY INFORMATION:                                                   | 5 /                                         |                  |                            |
| Tax Map Information Tax map: 092N Group: A                              | Parcel:038.7Lot:                            |                  |                            |
| Street Address 201 RoschAYEN Ct.                                        | Apartment/Unit #                            |                  |                            |
| Current Zone                                                            | Proposed Zone                               |                  |                            |
| Current Use                                                             | Proposed Use                                |                  |                            |
| REPRESENTATIVE INFORMATION:                                             |                                             |                  |                            |
| Last Name SAME AS DWNEL                                                 | First                                       | M.I.             | Date                       |
| Street Address                                                          |                                             | Apartment/Unit # |                            |
| City                                                                    | State                                       | ZIP              |                            |
| Phone                                                                   | E-mail Address                              |                  |                            |
| REQUESTED ACTION:                                                       |                                             |                  |                            |
| VARIANCE to CONSTRUCT<br>12.09 Foot BRAR YARD<br>OF ACCOMADIATING A NON | A PORCH,<br>VARIANCE FOR<br>THE EXPANSIONS, | e the f          | Purpose                    |
| DISCLAIMER AND SIGNATURE                                                |                                             |                  | Rolling and states and and |

## Kingsport Board of Zoning Appeals

Request for Variance at 201 Rosehaven Ct. Kingsport, TN 37663

- a. The specific conditions in detail which are unique to the applicant's land. The back one third of our lot is concrete with a small swimming pool. There is no shade in the back yard and in the heat of the day it is difficult to enjoy our yard.
- b. Without the variance we are not able to add a porch that would provide relief from the sun in the heat of the day.
- c. We bought this house in May 2024 and these conditions were present when we purchased the house.
- d. The backyard has an 8 foot privacy fence across the back of our property. The proposed porch will add value to our house and will not harm or alter the essential character of the neighborhood. Because of the fencing it will hardly be visible.