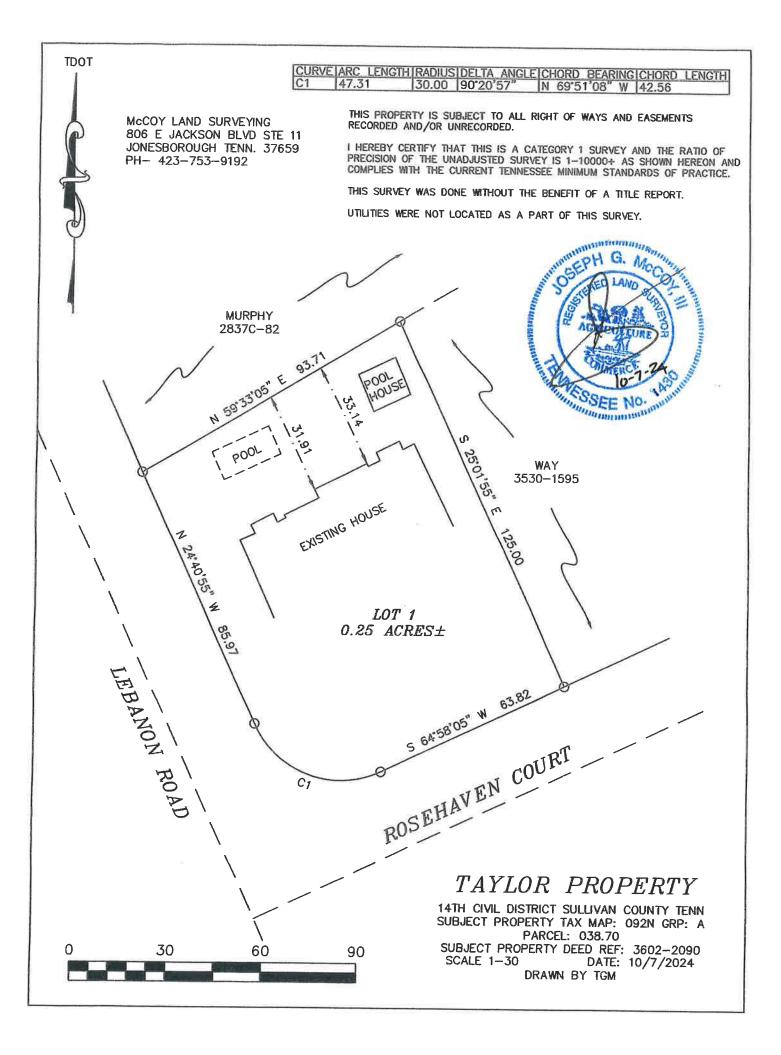

### Case: BZA24-0234 – The owner of property located at 201 Rosehaven Court, Control Map

**<u>092N, Group A, Parcel 038.70</u>** requests a 12.09 foot rear yard variance to Sec 114-183(e)(1)e for the purpose of accommodating a home expansion. The property is zoned R-1B, Residential District.

#### Sec. 114-183. - R-1B, Residential District

(e)Dimensional requirements. The minimum and maximum dimensional requirements for the R-1B district are as follows:

(1)Minimum requirements.

- a. Lot area, 7,500 square feet.
- b. Lot frontage, 50 feet.
- c. Front yard, 30 feet.
- d. Each side yard, eight feet.
- <mark>e. Rear yard, 30 feet.</mark>
- f. Usable open space, not applicable.

### **APPLICATION**

Board of Zoning Appeals

| APPLICANT INFORMATION:                                                  |                                             |                  |                            |
|-------------------------------------------------------------------------|---------------------------------------------|------------------|----------------------------|
| Last Name TAylor                                                        | First JAMBS                                 | M.I. R.          | Date 10-14-2024            |
| Street Address 201 ROSEMAYEN CT.                                        |                                             | Apartment/Unit # |                            |
| city Kingsport                                                          | State TN                                    | ZIP 3766         | 3                          |
| Phone 865-335-9981                                                      | E-mail Address jutaylor                     | 42750 @          | AH. NET                    |
| PROPERTY INFORMATION:                                                   | 5 /                                         |                  |                            |
| Tax Map Information Tax map: 092N Group: A                              | Parcel:038.7Lot:                            |                  |                            |
| Street Address 201 RoschAYEN Ct.                                        | Apartment/Unit #                            |                  |                            |
| Current Zone                                                            | Proposed Zone                               |                  |                            |
| Current Use                                                             | Proposed Use                                |                  |                            |
| REPRESENTATIVE INFORMATION:                                             |                                             |                  |                            |
| Last Name SAME AS DWNEL                                                 | First                                       | M.I.             | Date                       |
| Street Address                                                          |                                             | Apartment/Unit # |                            |
| City                                                                    | State                                       | ZIP              |                            |
| Phone                                                                   | E-mail Address                              |                  |                            |
| REQUESTED ACTION:                                                       |                                             |                  |                            |
| VARIANCE to CONSTRUCT<br>12.09 Foot BRAR YARD<br>OF ACCOMADIATING A NON | A PORCH,<br>VARIANCE FOR<br>THE EXPANSIONS, | e the f          | Purpose                    |
| DISCLAIMER AND SIGNATURE                                                |                                             |                  | Rolling and states and and |

## Kingsport Board of Zoning Appeals

Request for Variance at 201 Rosehaven Ct. Kingsport, TN 37663

- a. The specific conditions in detail which are unique to the applicant's land. The back one third of our lot is concrete with a small swimming pool. There is no shade in the back yard and in the heat of the day it is difficult to enjoy our yard.
- b. Without the variance we are not able to add a porch that would provide relief from the sun in the heat of the day.
- c. We bought this house in May 2024 and these conditions were present when we purchased the house.
- d. The backyard has an 8 foot privacy fence across the back of our property. The proposed porch will add value to our house and will not harm or alter the essential character of the neighborhood. Because of the fencing it will hardly be visible.