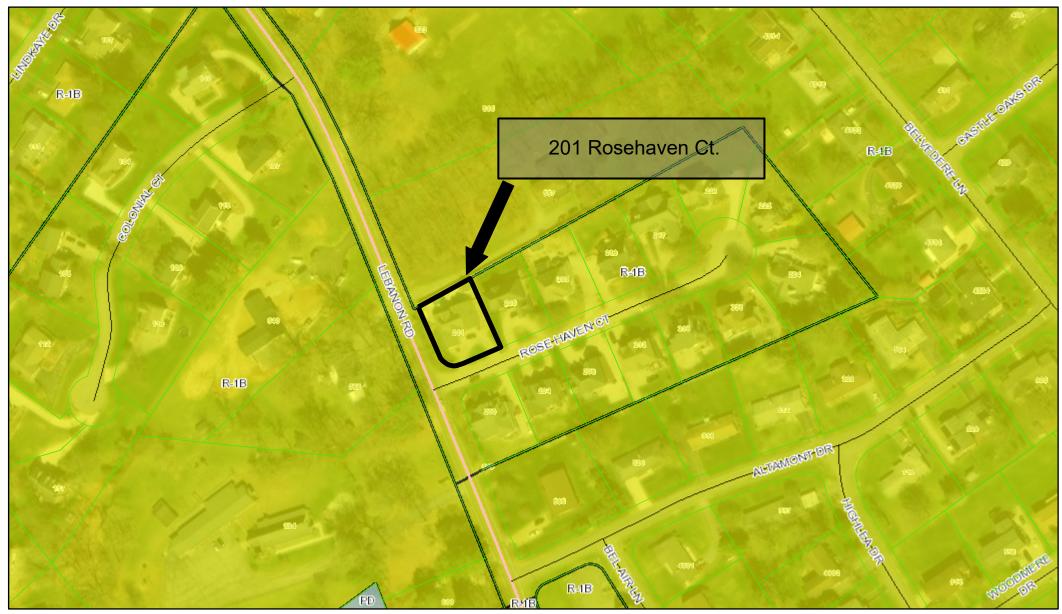

#### TO: KINGSPORT BOARD OF ZONING APPEALS

FROM: Jessica McMurray, Development Coordinator

DATE: October 17, 2024

RE: 201 Rosehaven Court

The Board is asked to consider the following request:

### Case: BZA24-0234 – The owner of property located at 201 Rosehaven Court, Control Map

**<u>092N, Group A, Parcel 038.70</u>** requests a 12.09 foot rear yard variance to Sec 114-183(e)(1)e for the purpose of accommodating a home expansion. The property is zoned R-1B, Residential District.