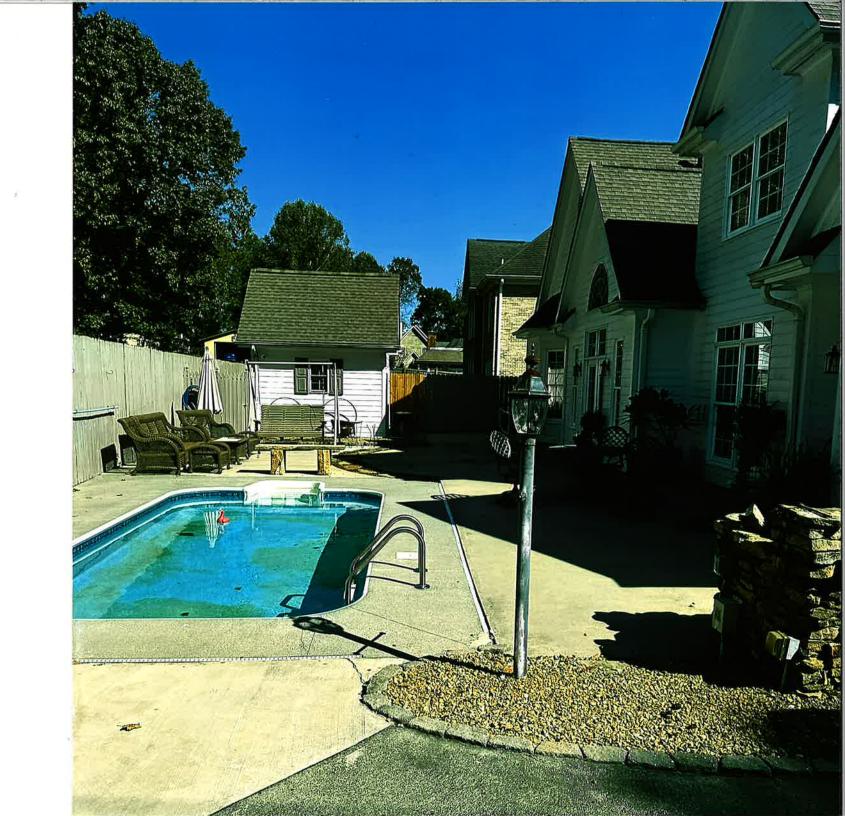

## Kingsport Board of Zoning Appeals

Request for Variance at 201 Rosehaven Ct. Kingsport, TN 37663

- a. The specific conditions in detail which are unique to the applicant's land. The back one third of our lot is concrete with a small swimming pool. There is no shade in the back yard and in the heat of the day it is difficult to enjoy our yard.
- b. Without the variance we are not able to add a porch that would provide relief from the sun in the heat of the day.
- c. We bought this house in May 2024 and these conditions were present when we purchased the house.
- d. The backyard has an 8 foot privacy fence across the back of our property. The proposed porch will add value to our house and will not harm or alter the essential character of the neighborhood. Because of the fencing it will hardly be visible.