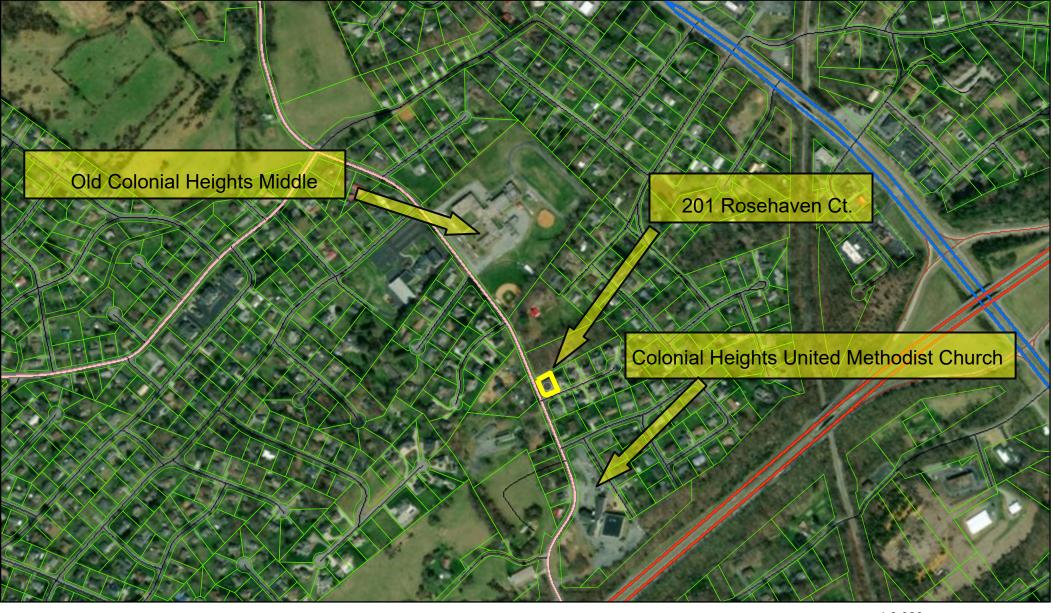

#### TO: KINGSPORT BOARD OF ZONING APPEALS

FROM: Jessica McMurray, Development Coordinator

DATE: October 17, 2024

RE: 201 Rosehaven Court

The Board is asked to consider the following request:

### Case: BZA24-0234 – The owner of property located at 201 Rosehaven Court, Control Map

**<u>092N, Group A, Parcel 038.70</u>** requests a 12.09 foot rear yard variance to Sec 114-183(e)(1)e for the purpose of accommodating a home expansion. The property is zoned R-1B, Residential District.