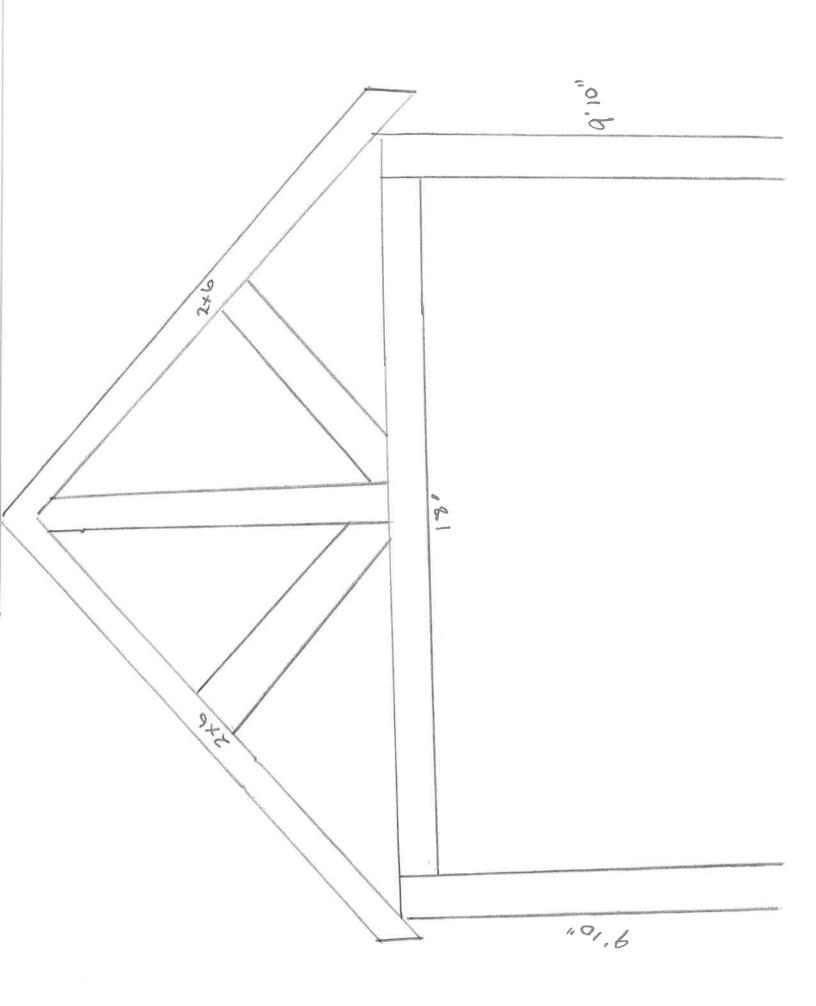

### **APPLICATION**

Board of Zoning Appeals

| APPLICANT INFORMATION:                                                  |                                             |                  |                            |
|-------------------------------------------------------------------------|---------------------------------------------|------------------|----------------------------|
| Last Name TAylor                                                        | First JAMBS                                 | M.I. R.          | Date 10-14-2024            |
| Street Address 201 ROSEMAYEN CT.                                        |                                             | Apartment/Unit # |                            |
| city Kingsport                                                          | State TN                                    | ZIP 3766         | 3                          |
| Phone 865-335-9981                                                      | E-mail Address jutaylor                     | 42750 @          | AH. NET                    |
| PROPERTY INFORMATION:                                                   | 5 /                                         |                  |                            |
| Tax Map Information Tax map: 092N Group: A                              | Parcel:038.7Lot:                            |                  |                            |
| Street Address 201 RoschAYEN Ct.                                        | Apartment/Unit #                            |                  |                            |
| Current Zone                                                            | Proposed Zone                               |                  |                            |
| Current Use                                                             | Proposed Use                                |                  |                            |
| REPRESENTATIVE INFORMATION:                                             |                                             |                  |                            |
| Last Name SAME AS DWNEL                                                 | First                                       | M.I.             | Date                       |
| Street Address                                                          |                                             | Apartment/Unit # |                            |
| City                                                                    | State                                       | ZIP              |                            |
| Phone                                                                   | E-mail Address                              |                  |                            |
| REQUESTED ACTION:                                                       |                                             |                  |                            |
| VARIANCE to CONSTRUCT<br>12.09 Foot BRAR YARD<br>OF ACCOMADIATING A NON | A PORCH,<br>VARIANCE FOR<br>THE EXPANSIONS, | e the f          | Purpose                    |
| DISCLAIMER AND SIGNATURE                                                |                                             |                  | Rolling and states and and |

## Kingsport Board of Zoning Appeals

Request for Variance at 201 Rosehaven Ct. Kingsport, TN 37663

- a. The specific conditions in detail which are unique to the applicant's land. The back one third of our lot is concrete with a small swimming pool. There is no shade in the back yard and in the heat of the day it is difficult to enjoy our yard.
- b. Without the variance we are not able to add a porch that would provide relief from the sun in the heat of the day.
- c. We bought this house in May 2024 and these conditions were present when we purchased the house.
- d. The backyard has an 8 foot privacy fence across the back of our property. The proposed porch will add value to our house and will not harm or alter the essential character of the neighborhood. Because of the fencing it will hardly be visible.