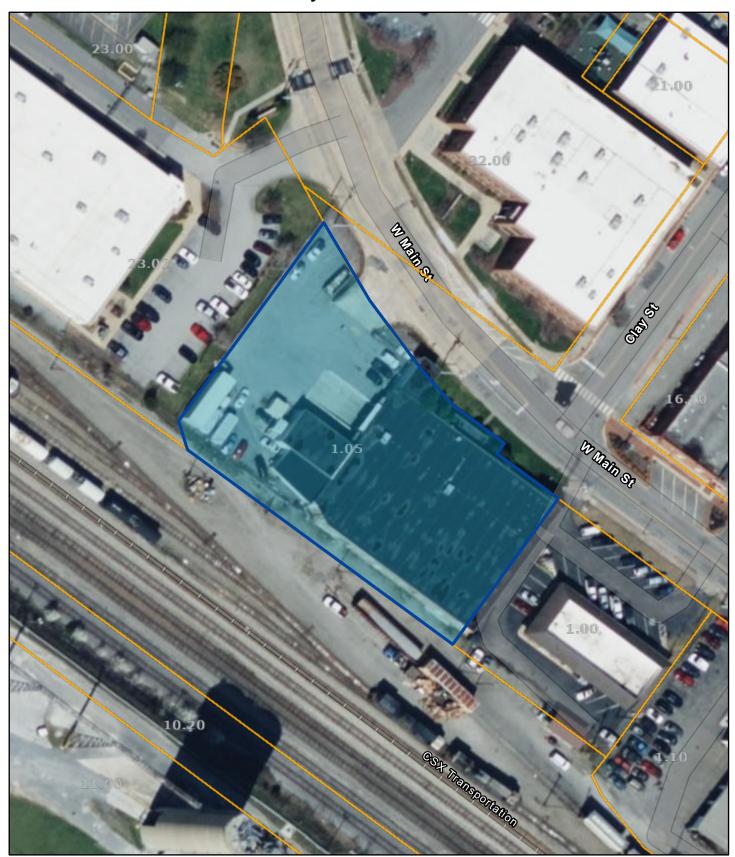

## Sullivan County - Parcel: 046P F 001.05

Date: June 8, 2023

County: Sullivan

Owner: RIPLEY RICHARD O Address: MAIN ST 301 Parcel Number: 046P F 001.05

Deeded Acreage: 1.04 Calculated Acreage: 0 Date of TDOT Imagery: 2019 Date of Vexcel Imagery: 2021

The property lines are compiled from information maintained by your local county Assessor's office but are not conclusive evidence of property ownership in any court of law.