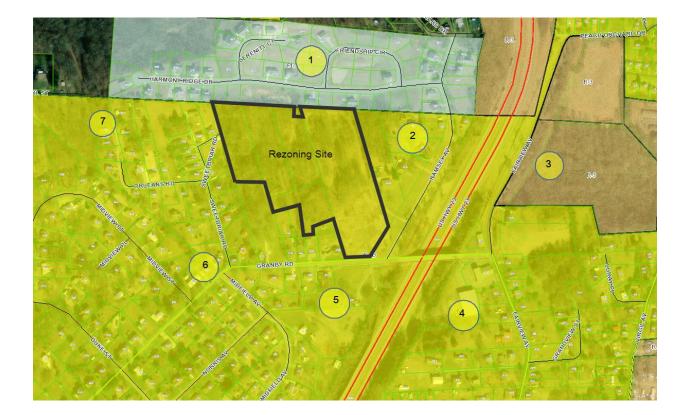

#### **EXISTING USES LOCATION MAP**

#### **Existing Zoning/ Land Use Table**

| Location  | Parcel / Zoning<br>Petition | Zoning / Name                         | History<br>Zoning Action<br>Variance Action |
|-----------|-----------------------------|---------------------------------------|---------------------------------------------|
| North     | 1                           | Zone: City PD<br>Use: single family   |                                             |
| East      | 2                           | Zone: City R-1B<br>Use: single family |                                             |
| Southeast | 3                           | Zone: City R-3<br>Use: vacant         |                                             |
| South     | 4                           | Zone: City R-1B<br>Use: single family |                                             |
| Southwest | 5                           | Zone: City R-1B<br>Use: single family |                                             |
| West      | 6                           | Zone: City B-3<br>Use: vacant         |                                             |
| Northwest | 7                           | Zone: City R-1B<br>Use: single family |                                             |