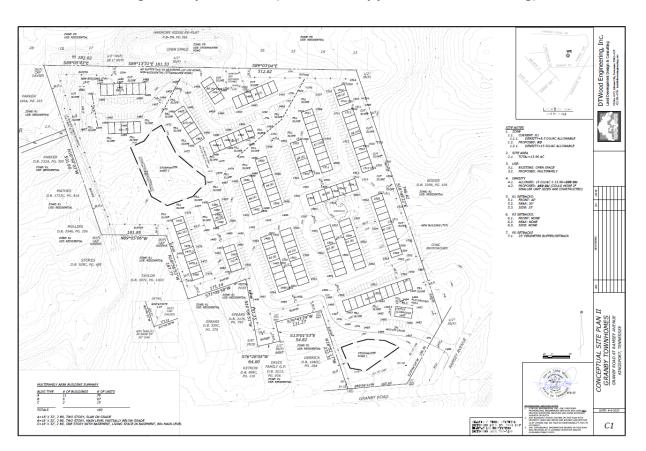

to the left is designated as single family.

Proposed use: Multi-family Development

The Future Land Use Plan Map recommends multi-family & single family.

- 5. Whether there are other existing or changed conditions affecting the use and development of the property which gives supporting grounds for either approval or disapproval of the proposal? The existing conditions support approval of the proposed rezoning, as abutting and nearby parcels are zoned for multi-family development.
  - 6. Whether there are other existing or changed conditions affecting the use and development of the property which give supporting grounds for either approval or disapproval of the proposal? The vacant land mass is appropriately sized for a new development that will meet zoning restrictions of the R-3 zone.



#### Zoning Development Plan (A Full Size Copy Available For Meeting)

#### **CONCLUSION**

Staff recommends sending a POSITIVE recommendation to rezone from R-1B to R-3 based upon the increasing residential trend in the area and need for housing development in the city.