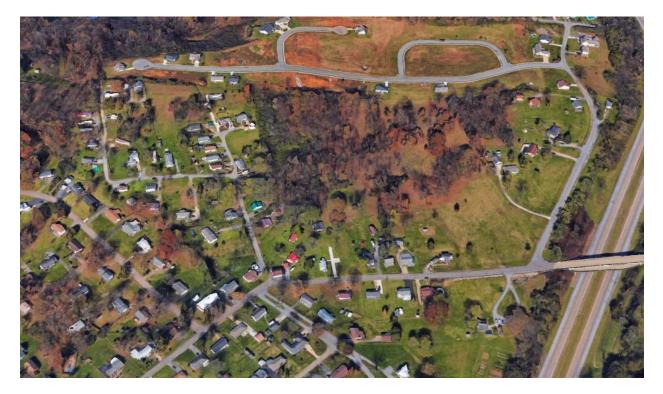

|  |  |

#### PETITIONER ADDRESS

PO Box 10667, Knoxville, TN 37939

REPRESENTATIVE PHONE (865) 292-5692

INTENT

*To rezone from R-1B (Residential District) to R-3 (Low Density Apartment District) to accommodate future multi-family development.* 

# Kingsport Regional Planning Commission File Number REZONE23-0298

# Vicinity Map





# Surrounding City Zoning Map

Prepared by Kingsport Planning Department for the Kingsport Regional Planning Commission Meeting on October 19, 2023

# 

# Future Land Use Plan 2030

Aerial



# View from Granby Drive (South)



# View from Ramsey Ave (East)



Prepared by Kingsport Planning Department for the Kingsport Regional Planning Commission Meeting on October 19, 2023

### View from Harmony Ridge Dr. (North)



# Aerial View (Google Earth Image)



#### **EXISTING USES LOCATION MAP**



#### File Number REZONE23-0298

#### **Existing Zoning/ Land Use Table**

| Location  | Parcel / Zoning<br>Petition | Zoning / Name                         | History<br>Zoning Action<br>Variance Action |
|-----------|-----------------------------|---------------------------------------|---------------------------------------------|
| North     | 1                           | Zone: City PD<br>Use: single family   |                                             |
| East      | 2                           | Zone: City R-1B<br>Use: single family |                                             |
| Southeast | 3                           | Zone: City R-3<br>Use: vacant         |                                             |
| South     | 4