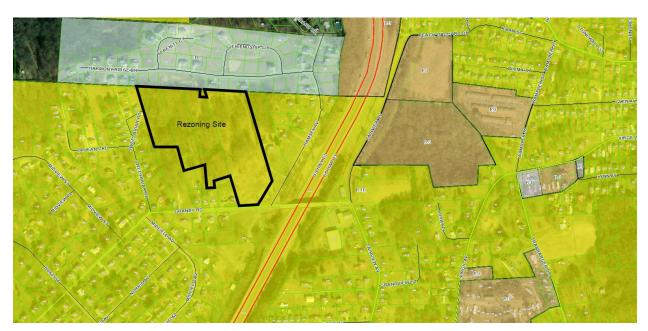

NG      |                                      | R-3 (Low Density Apartment District)              |  |  |
| ACRES                | 13.962 +/-                           |                                                   |  |  |
| EXISTING USE         | vacant land                          |                                                   |  |  |
| PROPOSED USE         | ROPOSED USE multi-family development |                                                   |  |  |

#### PETITIONER ADDRESS

PO Box 10667, Knoxville, TN 37939

REPRESENTATIVE PHONE (865) 292-5692

INTENT

*To rezone from R-1B (Residential District) to R-3 (Low Density Apartment District) to accommodate future multi-family development.* 

# Kingsport Regional Planning Commission File Number REZONE23-0298

# Vicinity Map





# Surrounding City Zoning Map

Prepared by Kingsport Planning Department for the Kingsport Regional Planning Commission Meeting on October 19, 2023

# 

# Future Land Use Plan 2030

Aerial



# View from Granby Drive (South)



# View from Ramsey Ave (East)



Prepared by Kingsport Planning Department for the Kingsport Regional Planning Commission Meeting on October 19, 2023

### View from Harmony Ridge Dr. (North)



# Aerial View (Google Earth Image)



#### **EXISTING USES LOCATION MAP**



#### File Number REZONE23-0298

#### **Existing Zoning/ Land Use Table**

| Location  | Parcel / Zoning<br>Petition | Zoning / Name                         | History<br>Zoning Action<br>Variance Action |
|-----------|-----------------------------|---------------------------------------|------------