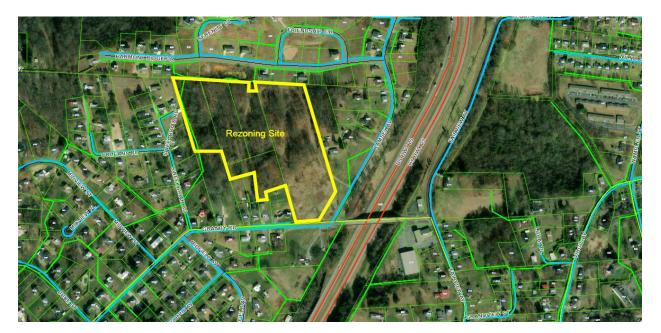

# Surrounding City Zoning Map

Prepared by Kingsport Planning Department for the Kingsport Regional Planning Commission Meeting on October 19, 2023