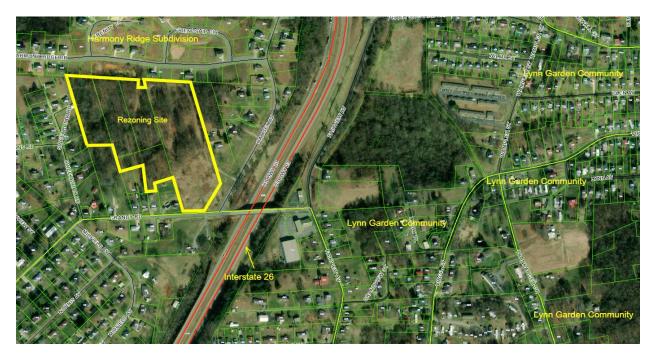

NING      |                                      | R-3 (Low Density Apartment District)              |  |  |
| ACRES                | 13.962 +/-                           |                                                   |  |  |
| EXISTING USE         | vacant land                          |                                                   |  |  |
| PROPOSED USE         | ROPOSED USE multi-family development |                                                   |  |  |

#### PETITIONER ADDRESS

PO Box 10667, Knoxville, TN 37939

REPRESENTATIVE PHONE (865) 292-5692

INTENT

*To rezone from R-1B (Residential District) to R-3 (Low Density Apartment District) to accommodate future multi-family development.* 

# Kingsport Regional Planning Commission File Number REZONE23-0298

# Vicinity Map





# Surrounding City Zoning Map

Prepared by Kingsport Planning Department for the Kingsport Regional Planning Commission Meeting on October 19, 2023

# 

# Future Land Use Plan 2030

Aerial



# View from Granby Drive (South)



# View from Ramsey Ave (East)



Prepared by Kingsport Planning Department for the Kingsport Regional Planning Commission Meeting on October 19, 2023

### View from Harmony Ridge Dr. (North)



# Aerial View (Google Earth Image)



#### **EXISTING USES LOCATION MAP**



#### File Number REZONE23-0298

#### **Existing Zoning/ Land Use Table**

| Location  | Parcel / Zoning<br>Petition | Zoning / Name                         | History<br>Zoning Action<br>Variance Action |
|-----------|-----------------------------|---------------------------------------|----------