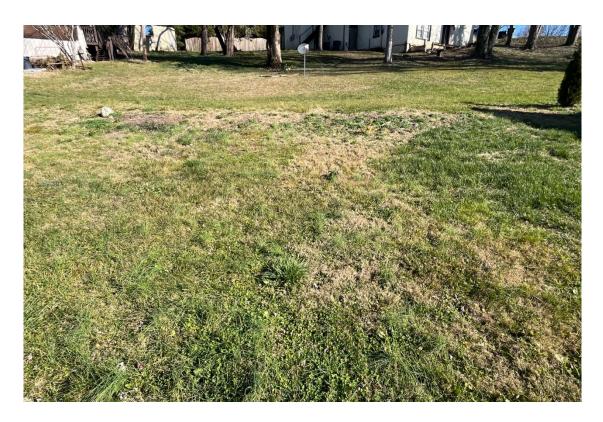

## Platform Deck:

West Side of house facing East:

Backyard Area:

Slope in backyard:

Street/Sidewalk area looking into backyard: