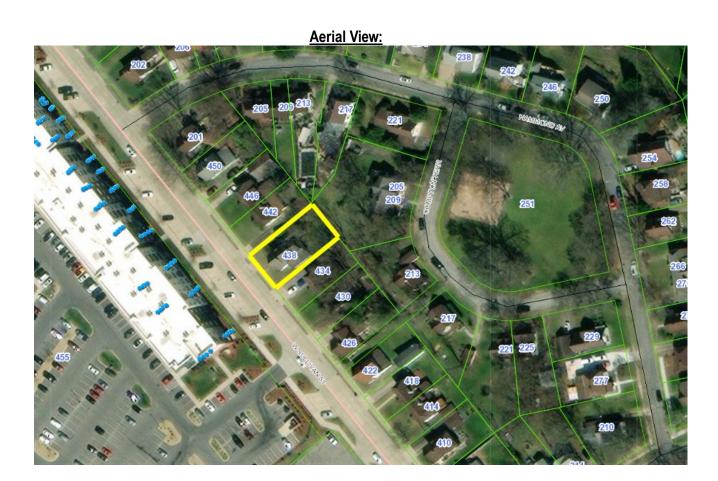

### **Kingsport Historic Zoning Commission**

**Project Number: HISTRC24-0305** 

| Property Information            |                        |                                          |              |  |
|---------------------------------|------------------------|------------------------------------------|--------------|--|
| Address                         | 438 W. Sullivan Street |                                          |              |  |
| Tax Map, Group, Parcel          | 046H M 025.00          |                                          |              |  |
| Civil District                  | 11 <sup>th</sup>       |                                          |              |  |
| Overlay District                | Park Hill              |                                          |              |  |
| Land Use Plan Designation       | Single Family          |                                          |              |  |
| Acres                           | +/- 0.15               |                                          |              |  |
| Existing Use                    | Single Family          | Existing Zoning                          | R-2          |  |
| Proposed Use                    | No Change              | Proposed Zoning                          | No change    |  |
| Owner Information               |                        |                                          |              |  |
| Name: Allyson Van Den Herik     |                        | Construction of a: pla                   |              |  |
| Address: 438 W. Sullivan Street |                        | rear yard, measuring 12 feet by 33 feet, |              |  |
| City: Kingsport                 |                        | for a total area of 396                  | square feet. |  |
| State: TN Zip Code              | e: 37660               |                                          |              |  |
| Email: Allyson.vandenherik@g    | mail.com               |                                          |              |  |
| Phone Number: 858-442-6354      |                        |                                          |              |  |
| Representative: Allyson Van Den |                        |                                          |              |  |
|                                 |                        |                                          |              |  |

The detached platform deck complies with the base zoning requirements, including that the accessory structures must not exceed 1,100 square feet. Additionally, the deck will maintain a minimum distance of 5 feet from any other structures on the property and 3 feet from property lines.

**Staff recommends:** Staff does acknowledge that a small portion could be seen but not enough to restrict it further than proposed. Staff does recommend approval upon the platform deck color match in line with Park Hill approved colors.