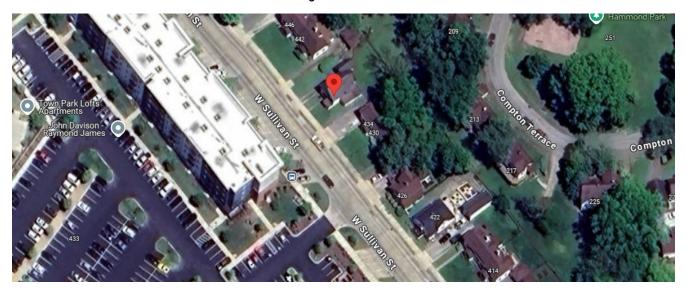

g, it should blend well without duplicating the original form, material, style, wall plane, or roofline.

#### 1.3 Porch enclosures may be appropriate.

If an owner chooses to enclose a porch (or a portion thereof), the floor fascia board and columns shall not be covered, and every effort shall be made to express the original intent of the porch with screen panels.

#### 1.4 The addition of decks on rear elevations may be appropriate.

Place decks on rear elevations or in other locations that are out of view from the street. Paint and design decks to blend closely with the dwelling. Keep deck designs simple in appearance. If visible from the street, ensure that decks have square balusters set no more than three inches apart and no more than two inches in width and depth.



Google Earth:





## HISTORIC ZONING COMMISSION APPLICATION

| APPLICANT INFORMATION:                                                                                                                                                                                                                                                                                                                      |