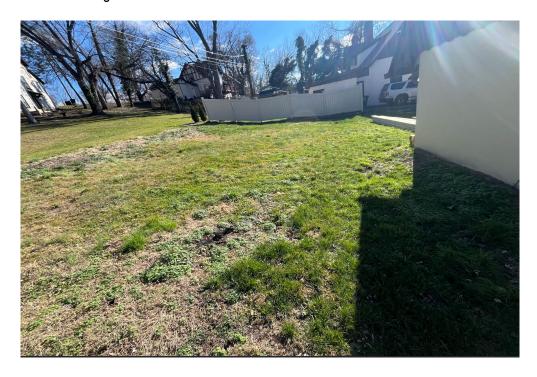

## Platform Deck:

West Side of house facing East:

Backyard Area:

Slope in backyard:

Street/Sidewalk area looking into backyard: