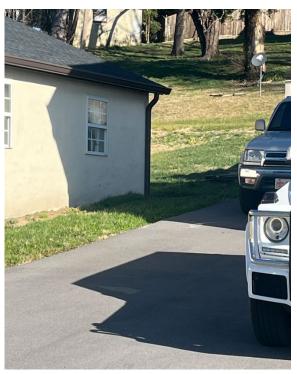

## Site Photos:

Front of House:

## Platform Deck:

West Side of house facing East:

Backyard Area:

Slope in backyard:

Street/Sidewalk area looking into backyard: