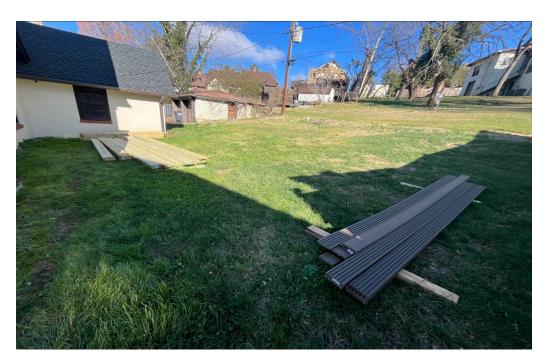

## Platform Deck:

West Side of house facing East:

Backyard Area:

Slope in backyard:

Street/Sidewalk area looking into backyard: