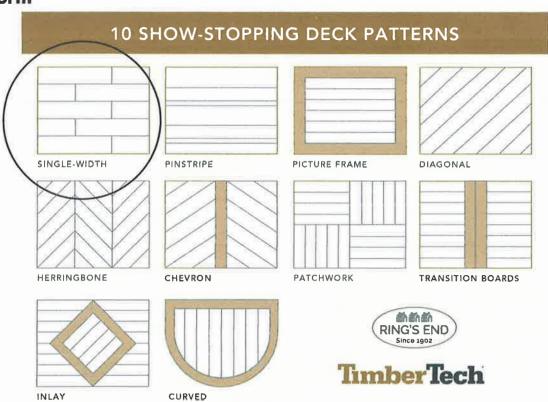

| STATE<br>OF<br>NNESSE                 | ROILL<br>E                                           |                                                            |                                      |                     |                                                      |



## Van den Herik Platform 438 W. Sullivan St. Kingsport, TN 37660

### **View from Above**





## **Side View**

Since there is a slight slope, the back of the platform will be level with the ground, while the front of the platform will have about 2' of space below the skirting.



Existing Garage 

## **Materials for Platform**

Trex Toasted Sand



## **Pattern for Platform**

Single-Width





### **HOMEOWNER AFFIDAVIT**

This is to make citizens aware of the practice of unlicensed contractors requiring the homeowner to obtain a building permit(s) to circumvent the licensing law and from being liable for any injuries on the jobsite, non-payment (which may result in liens), and local code requirements.

Licensed contractors must provide proof of insurance, financial solvency, and pass state licensing exams. Pursuant T.C.A. § 62-6-103, an owner that <u>occupies</u> a property may perform all types of work on a single family residence or construct a new home once every two (2) years, for their use and not for resale, lease, or rent.

Anyone hired by the homeowner would be considered a prime contractor or a construction manager, and they are not exempt from the license requireme