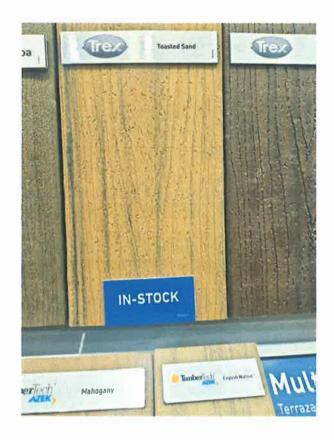

| STATE<br>OF<br>NNESSE                 | ROILL<br>E                                           |                                                            |                                      |                     |                                                      |



## Van den Herik Platform 438 W. Sullivan St. Kingsport, TN 37660

### **View from Above**





## **Side View**

Since there is a slight slope, the back of the platform will be level with the ground, while the front of the platform will have about 2' of space below the skirting.



Existing Garage 

## **Materials for Platform**

Trex Toasted Sand



## **Pattern for Platform**

Single-Width





### **HOMEOWNER AFFIDAVIT**

This is to make citizens aware of the practice of unlicensed contractors requiring the homeowner to obtain a building permit(s) to circumvent the licensing law and from being liable for any injuries on the jobsite, non-payment (which may result in liens), and local code requirements.

Licensed contractors must provide proof of insurance, financial solvency, and pass state licensing exams. Pursuant T.C.A. § 62-6-103, an owner that <u>occupies</u> a property may perform all types of work on a single family residence or construct a new home once every two (2) years, for their use and not for resale, lease, or rent.

Anyone hired by the homeowner would be considered a prime contractor or a construction manager, and t