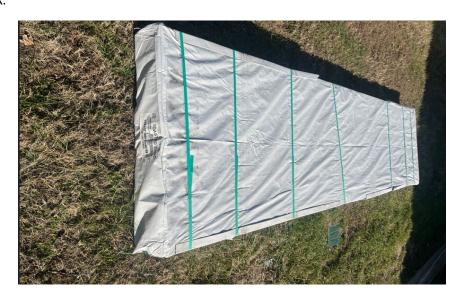

## **Materials for Platform**

Trex Toasted Sand

## **Pattern for Platform**

Single-Width