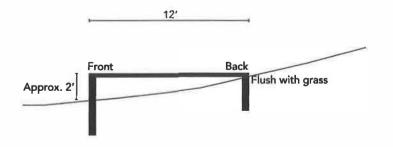

## **Side View**

Since there is a slight slope, the back of the platform will be level with the ground, while the front of the platform will have about 2' of space below the skirting.

Existing Garage 