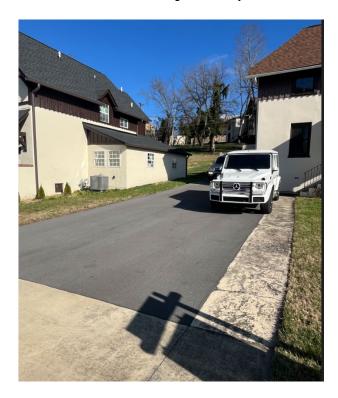

## Site Photos:

Front of House:

## Platform Deck:

West Side of house facing East:

Backyard Area:

Slope in backyard:

Street/Sidewalk area looking into backyard: