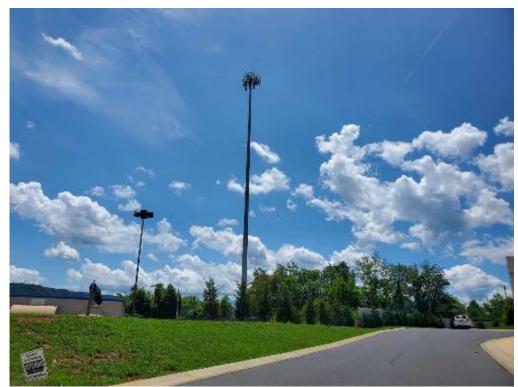

RE: TDB N. Eastman Road

The Board is asked to consider the following request:

<u>Case: BZA24-0068 – The owner of property located at TBD N. Eastman Road, Control Map</u>
<u>061D, Group E, Parcel 023.10</u> requests special exception to Sec 114-191(c)4 for the purpose of constructing a new cell tower. The property is zoned P-1, Professional Offices District.

#### (4)Communication facilities.

- (5)Golf courses.
- (6)Medical or dental offices
- (7)The same as for R-5 districts.