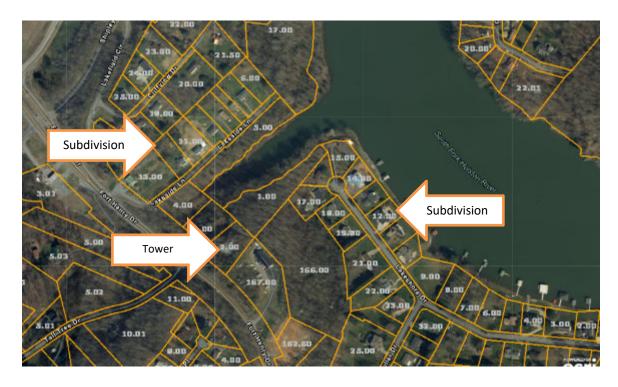

RE: TDB N. Eastman Road

The Board is asked to consider the following request:

<u>Case: BZA24-0068 – The owner of property located at TBD N. Eastman Road, Control Map</u>
<u>061D, Group E, Parcel 023.10</u> requests special exception to Sec 114-191(c)4 for the purpose of constructing a new cell tower. The property is zoned P-1, Professional Offices District.