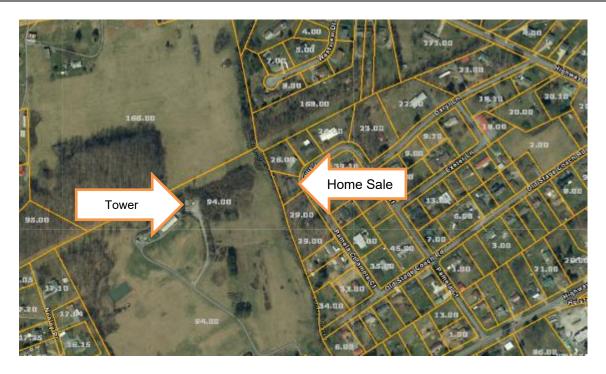

RE: TDB N. Eastman Road

The Board is asked to consider the following request:

<u>Case: BZA24-0068 – The owner of property located at TBD N. Eastman Road, Control Map</u>
<u>061D, Group E, Parcel 023.10</u> requests special exception to Sec 114-191(c)4 for the purpose of constructing a new cell tower. The property is zoned P-1, Professional Offices District.