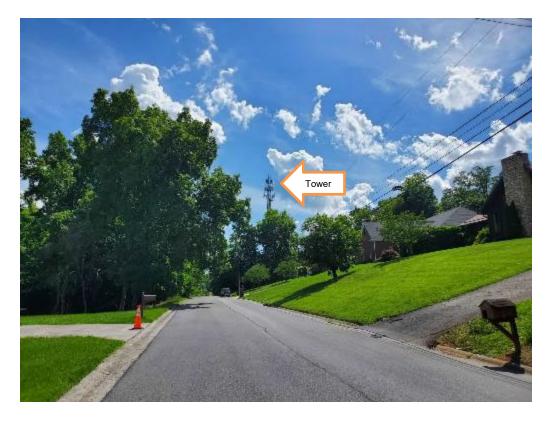

RE: TDB N. Eastman Road

The Board is asked to consider the following request:

<u>Case: BZA24-0068 – The owner of property located at TBD N. Eastman Road, Control Map</u>
<u>061D, Group E, Parcel 023.10</u> requests special exception to Sec 114-191(c)4 for the purpose of constructing a new cell tower. The property is zoned P-1, Professional Offices District.