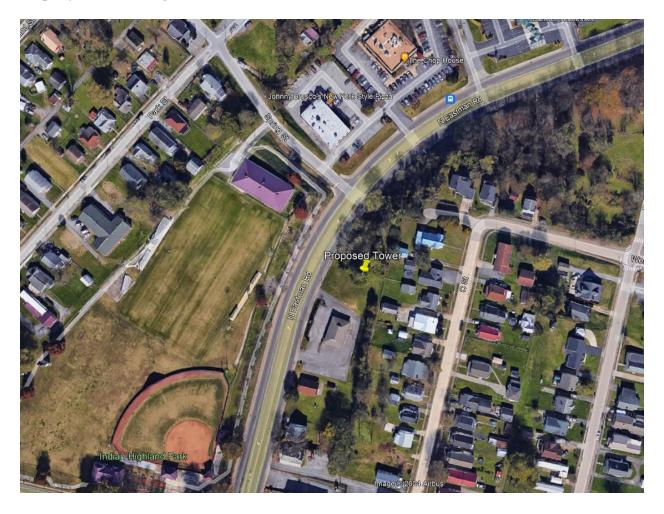

RE: TDB N. Eastman Road

The Board is asked to consider the following request:

<u>Case: BZA24-0068 – The owner of property located at TBD N. Eastman Road, Control Map</u>
<u>061D, Group E, Parcel 023.10</u> requests special exception to Sec 114-191(c)4 for the purpose of constructing a new cell tower. The property is zoned P-1, Professional Offices District.