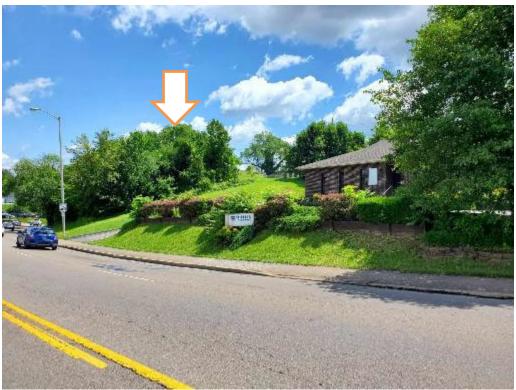

RE: TDB N. Eastman Road

The Board is asked to consider the following request:

<u>Case: BZA24-0068 – The owner of property located at TBD N. Eastman Road, Control Map</u>
<u>061D, Group E, Parcel 023.10</u> requests special exception to Sec 114-191(c)4 for the purpose of constructing a new cell tower. The property is zoned P-1, Professional Offices District.