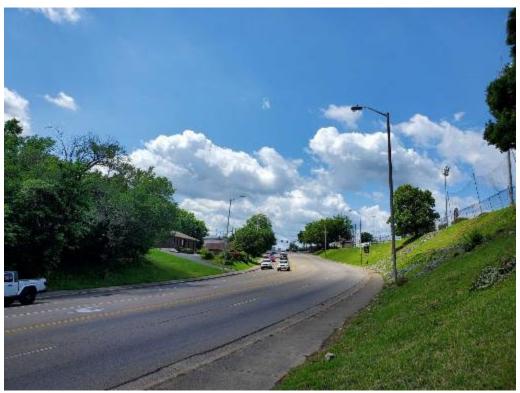

RE: TDB N. Eastman Road

The Board is asked to consider the following request:

<u>Case: BZA24-0068 – The owner of property located at TBD N. Eastman Road, Control Map</u>
<u>061D, Group E, Parcel 023.10</u> requests special exception to Sec 114-191(c)4 for the purpose of constructing a new cell tower. The property is zoned P-1, Professional Offices District.