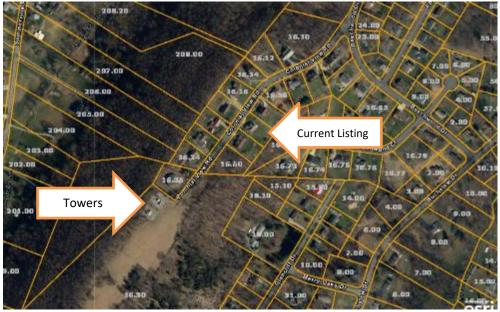

RE: TDB N. Eastman Road

The Board is asked to consider the following request:

<u>Case: BZA24-0068 – The owner of property located at TBD N. Eastman Road, Control Map</u>
<u>061D, Group E, Parcel 023.10</u> requests special exception to Sec 114-191(c)4 for the purpose of constructing a new cell tower. The property is zoned P-1, Professional Offices District.