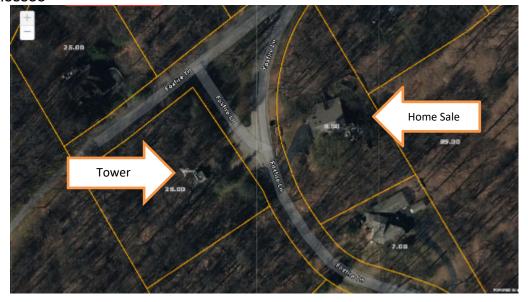

RE: TDB N. Eastman Road

The Board is asked to consider the following request:

<u>Case: BZA24-0068 – The owner of property located at TBD N. Eastman Road, Control Map</u>
<u>061D, Group E, Parcel 023.10</u> requests special exception to Sec 114-191(c)4 for the purpose of constructing a new cell tower. The property is zoned P-1, Professional Offices District.