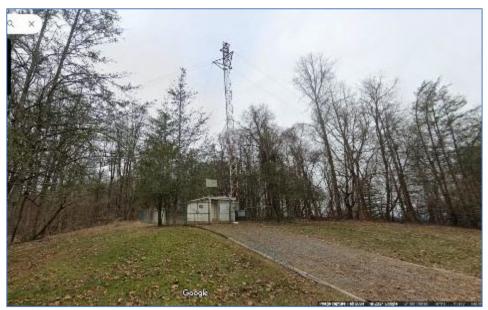

RE: TDB N. Eastman Road

The Board is asked to consider the following request:

<u>Case: BZA24-0068 – The owner of property located at TBD N. Eastman Road, Control Map</u>
<u>061D, Group E, Parcel 023.10</u> requests special exception to Sec 114-191(c)4 for the purpose of constructing a new cell tower. The property is zoned P-1, Professional Offices District.