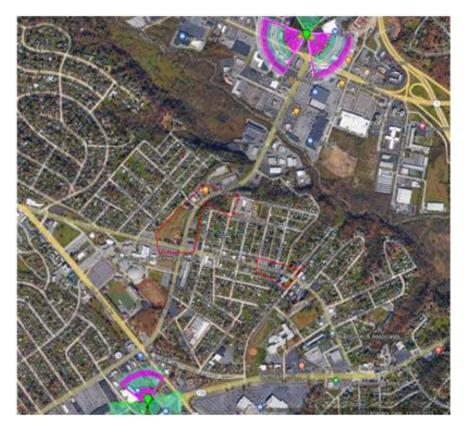

RE: TDB N. Eastman Road

The Board is asked to consider the following request:

<u>Case: BZA24-0068 – The owner of property located at TBD N. Eastman Road, Control Map</u>
<u>061D, Group E, Parcel 023.10</u> requests special exception to Sec 114-191(c)4 for the purpose of constructing a new cell tower. The property is zoned P-1, Professional Offices District.