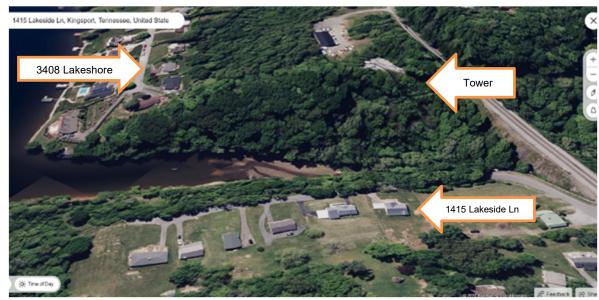

RE: TDB N. Eastman Road

The Board is asked to consider the following request:

<u>Case: BZA24-0068 – The owner of property located at TBD N. Eastman Road, Control Map</u>
<u>061D, Group E, Parcel 023.10</u> requests special exception to Sec 114-191(c)4 for the purpose of constructing a new cell tower. The property is zoned P-1, Professional Offices District.