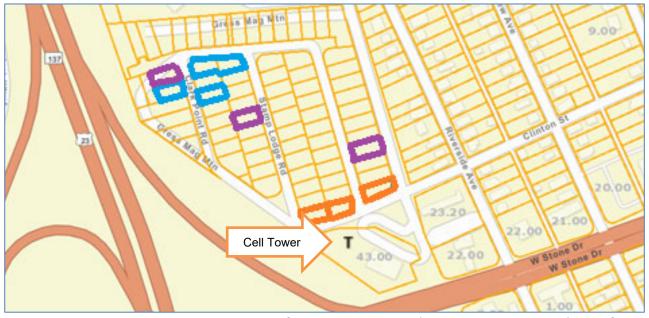

RE: TDB N. Eastman Road

The Board is asked to consider the following request:

<u>Case: BZA24-0068 – The owner of property located at TBD N. Eastman Road, Control Map</u>
<u>061D, Group E, Parcel 023.10</u> requests special exception to Sec 114-191(c)4 for the purpose of constructing a new cell tower. The property is zoned P-1, Professional Offices District.

#### (4)Communication facilities.

- (5)Golf courses.
- (6)Medical or dental offices
- (7)The same as for R-5 districts.