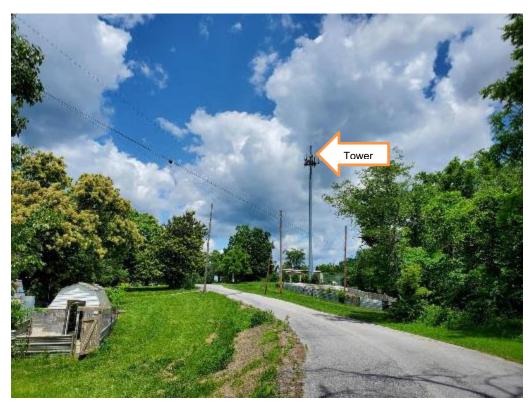

RE: TDB N. Eastman Road

The Board is asked to consider the following request:

<u>Case: BZA24-0068 – The owner of property located at TBD N. Eastman Road, Control Map</u>
<u>061D, Group E, Parcel 023.10</u> requests special exception to Sec 114-191(c)4 for the purpose of constructing a new cell tower. The property is zoned P-1, Professional Offices District.

#### (4)Communication facilities.

- (5)Golf courses.
- (6)Medical or dental offices
- (7)The same as for R-5 districts.