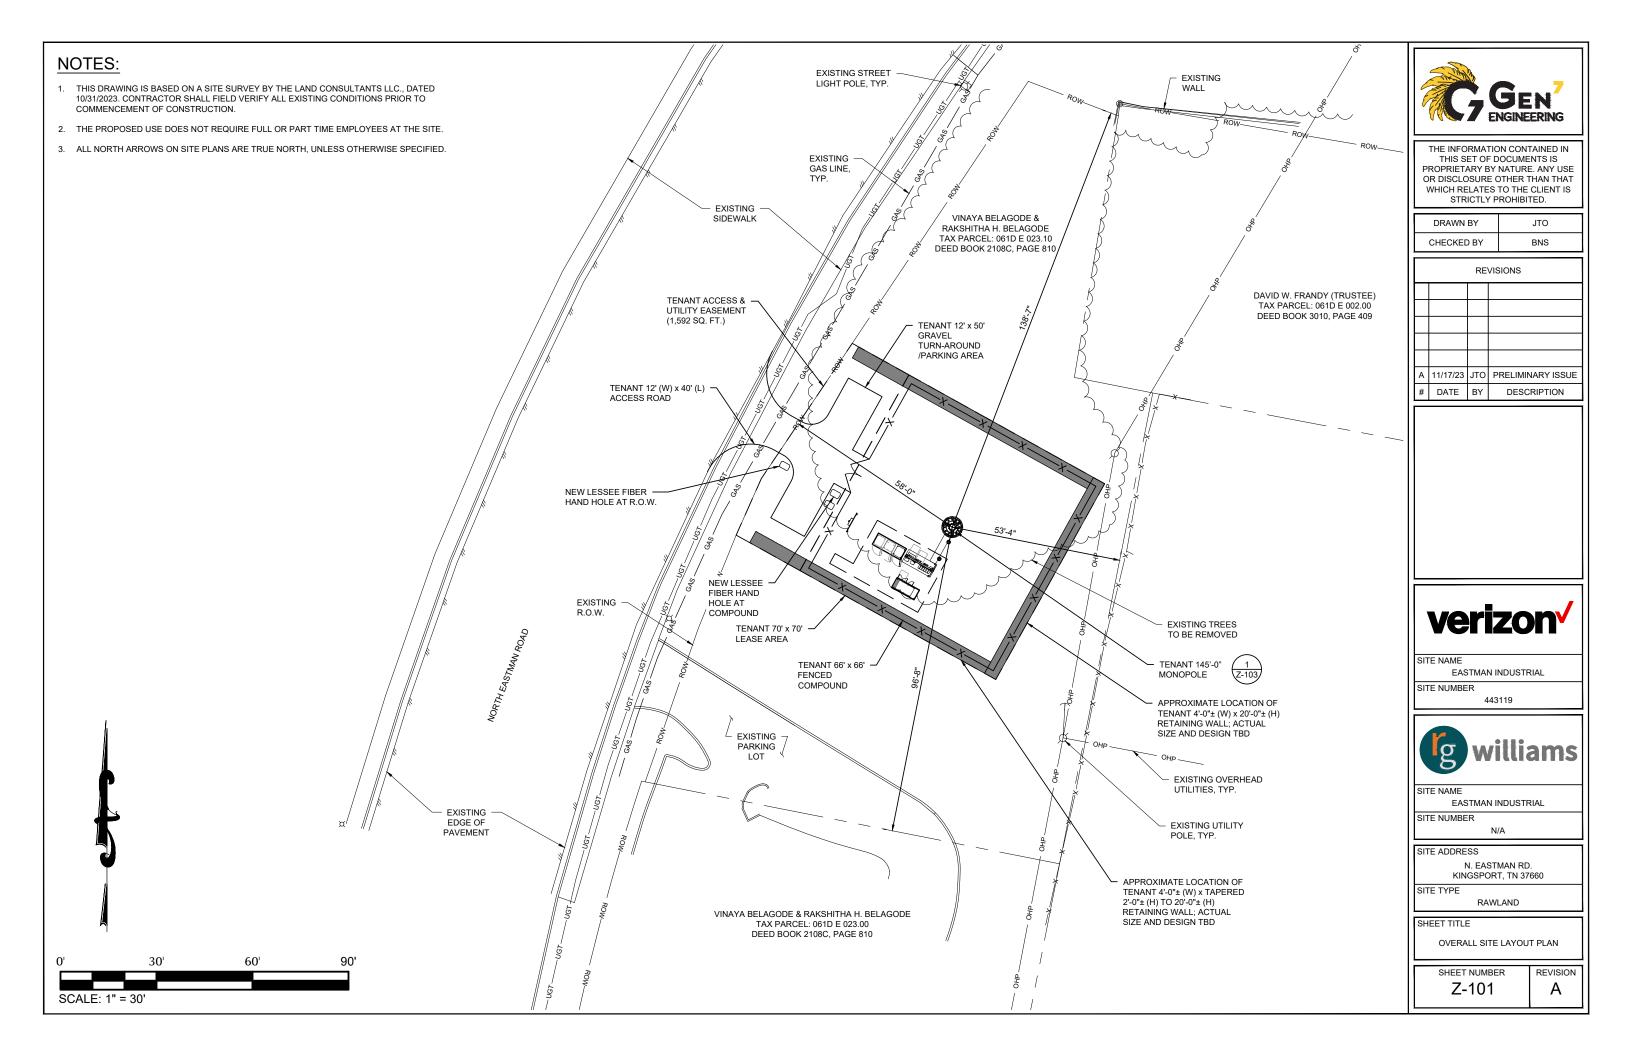

RE: TDB N. Eastman Road

The Board is asked to consider the following request:

<u>Case: BZA24-0068 – The owner of property located at TBD N. Eastman Road, Control Map</u>
<u>061D, Group E, Parcel 023.10</u> requests special exception to Sec 114-191(c)4 for the purpose of constructing a new cell tower. The property is zoned P-1, Professional Offices District.