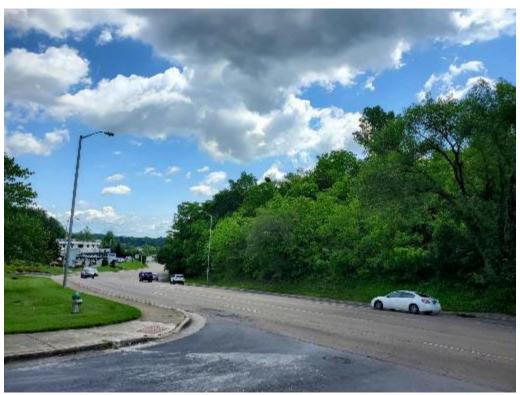

RE: TDB N. Eastman Road

The Board is asked to consider the following request:

<u>Case: BZA24-0068 – The owner of property located at TBD N. Eastman Road, Control Map</u>
<u>061D, Group E, Parcel 023.10</u> requests special exception to Sec 114-191(c)4 for the purpose of constructing a new cell tower. The property is zoned P-1, Professional Offices District.