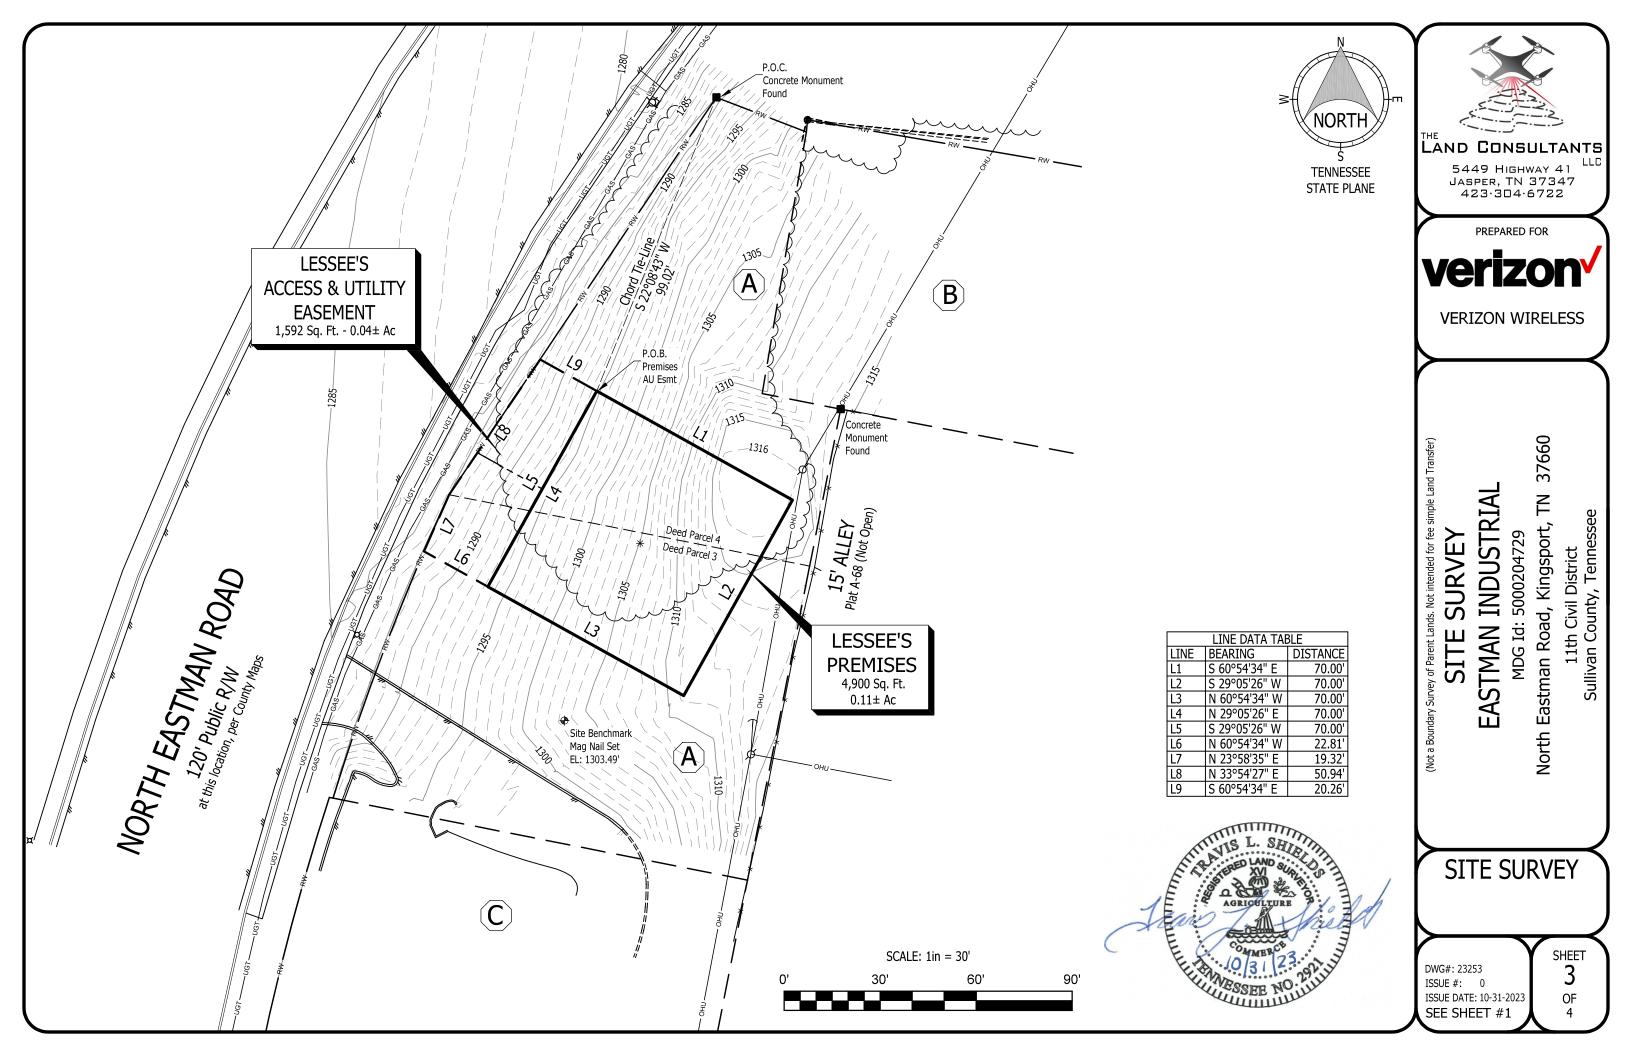

RE: TDB N. Eastman Road

The Board is asked to consider the following request:

<u>Case: BZA24-0068 – The owner of property located at TBD N. Eastman Road, Control Map</u>
<u>061D, Group E, Parcel 023.10</u> requests special exception to Sec 114-191(c)4 for the purpose of constructing a new cell tower. The property is zoned P-1, Professional Offices District.