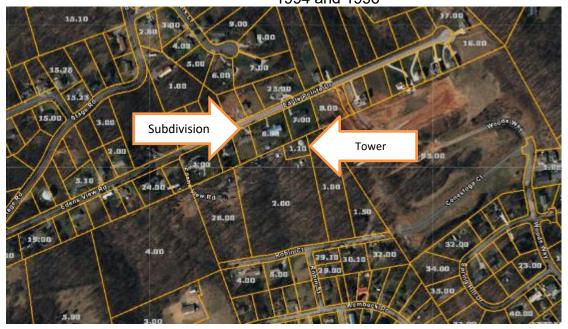

RE: TDB N. Eastman Road

The Board is asked to consider the following request:

<u>Case: BZA24-0068 – The owner of property located at TBD N. Eastman Road, Control Map</u>
<u>061D, Group E, Parcel 023.10</u> requests special exception to Sec 114-191(c)4 for the purpose of constructing a new cell tower. The property is zoned P-1, Professional Offices District.