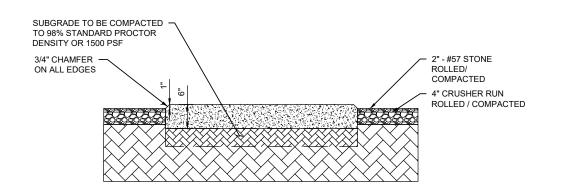

443119



SITE NAME

EASTMAN INDUSTRIAL

SITE NUMBER

SITE ADDRESS

N. EASTMAN RD. KINGSPORT, TN 37660

RAWLAND

SHEET TITLE

SITE DETAILS

SHEET NUMBER

REVISION Z-202

Α



FENCED COMPOUND DETAILS

#### **CONCRETE PAD NOTES:**

- VERIFY GENERATOR STUB UP AREA FOR SPECIFIC MANUFACTURER/MODEL NUMBER.
- VERIFY PAD SIZE REQUIREMENTS FOR SPECIFIC MANUFACTURER/MODEL NUMBER.
- STUB UP CONDUITS 6" MINIMUM ABOVE GENERATOR PAD. TERMINATE WITH MALE ADAPTER AND THREADED BUSHING.
- EMBED CONDUITS IN CONCRETE PAD.
- 5. ALL CONCRETE SHALL BE NORMAL WEIGHT AND CONFORM TO THE ACI 301 AND THE FOLLOWING:
- MINIMUM COMPRESSION STRENGTH 4,000 PSI
- AIR ENTRAPMENT RANGE 3% TO 6%
- 5.c. SLUMP GREATER THAN 3", BUT NOT TO EXCEED 6"

  6. CONDUITS TO BE TERMINATED WITH MALE ADAPTER AND THREADED BUSHING.











SECTION A-A THROUGH EQUIPMENT PAD



THE INFORMATION CONTAINED IN THIS SET OF DOCUMENTS IS PROPRIETARY BY NATURE. ANY USE OR DISCLOSURE OTHER THAN THAT WHICH RELATES TO THE CLIENT IS STRICTLY PROHIBITED.

| DRAWN BY   | JTO |
|------------|-----|
| CHECKED BY | BNS |

| REVISIONS |          |     |                   |  |  |  |
|-----------|----------|-----|-------------------|--|--|--|
|           |          |     |                   |  |  |  |
|           |          |     |                   |  |  |  |
|           |          |     |                   |  |  |  |
|           |          |     |                   |  |  |  |
|           |          |     |                   |  |  |  |
| ١         | 11/17/23 | JTO | PRELIMINARY ISSUE |  |  |  |
| ‡         | DATE     | BY  | DESCRIPTION