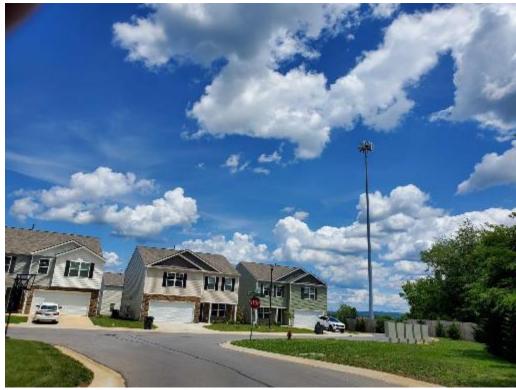

RE: TDB N. Eastman Road

The Board is asked to consider the following request:

<u>Case: BZA24-0068 – The owner of property located at TBD N. Eastman Road, Control Map</u>
<u>061D, Group E, Parcel 023.10</u> requests special exception to Sec 114-191(c)4 for the purpose of constructing a new cell tower. The property is zoned P-1, Professional Offices District.

#### (4)Communication facilities.

- (5)Golf courses.
- (6)Medical or dental offices
- (7)The same as for R-5 districts.