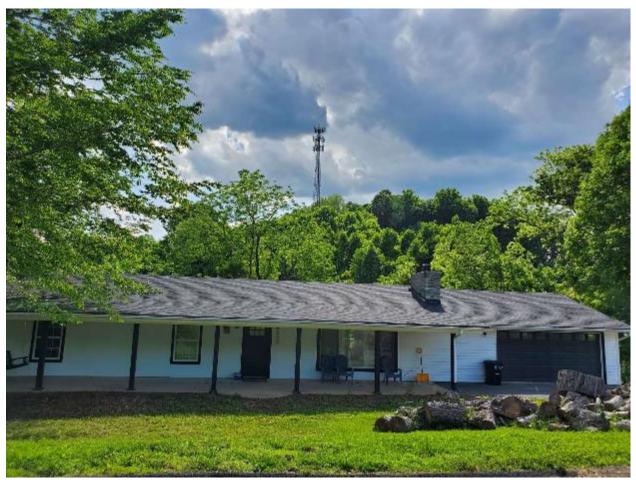

RE: TDB N. Eastman Road

The Board is asked to consider the following request:

<u>Case: BZA24-0068 – The owner of property located at TBD N. Eastman Road, Control Map</u>
<u>061D, Group E, Parcel 023.10</u> requests special exception to Sec 114-191(c)4 for the purpose of constructing a new cell tower. The property is zoned P-1, Professional Offices District.