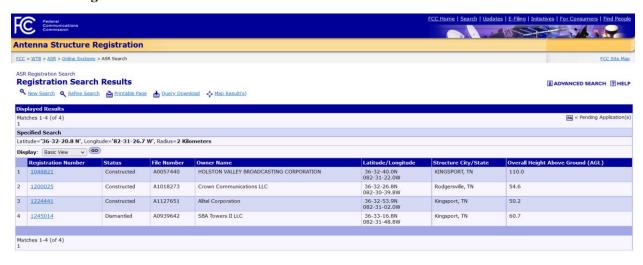

RE: TDB N. Eastman Road

The Board is asked to consider the following request:

<u>Case: BZA24-0068 – The owner of property located at TBD N. Eastman Road, Control Map</u>
<u>061D, Group E, Parcel 023.10</u> requests special exception to Sec 114-191(c)4 for the purpose of constructing a new cell tower. The property is zoned P-1, Professional Offices District.