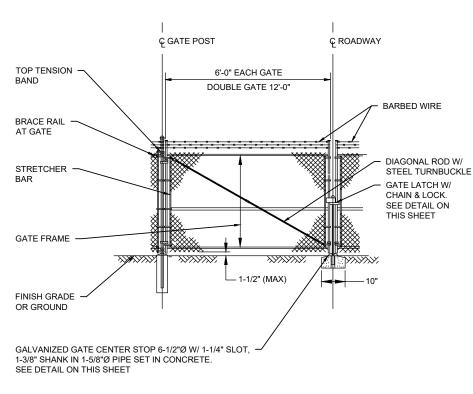

# ArcGIS Web Map

# ArcGIS Web Map

4/23/2024, 11:08:18 AM

Sullivan County Parcels Jan 2023

Parcels

Urban Growth Boundary

TO: KINGSPORT BOARD OF ZONING APPEALS

FROM: Jessica McMurray, Development Coordinator

DATE: April 23, 2024

RE: TDB N. Eastman Road

The Board is asked to consider the following request:

<u>Case: BZA24-0068 – The owner of property located at TBD N. Eastman Road, Control Map</u>
<u>061D, Group E, Parcel 023.10</u> requests special exception to Sec 114-191(c)4 for the purpose of constructing a new cell tower. The property is zoned P-1, Professional Offices District.