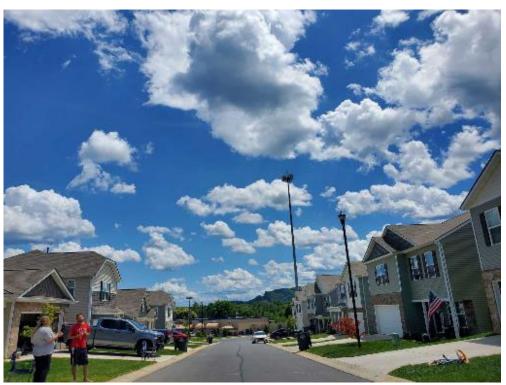

RE: TDB N. Eastman Road

The Board is asked to consider the following request:

<u>Case: BZA24-0068 – The owner of property located at TBD N. Eastman Road, Control Map</u>
<u>061D, Group E, Parcel 023.10</u> requests special exception to Sec 114-191(c)4 for the purpose of constructing a new cell tower. The property is zoned P-1, Professional Offices District.

#### (4)Communication facilities.

- (5)Golf courses.
- (6)Medical or dental offices
- (7)The same as for R-5 districts.