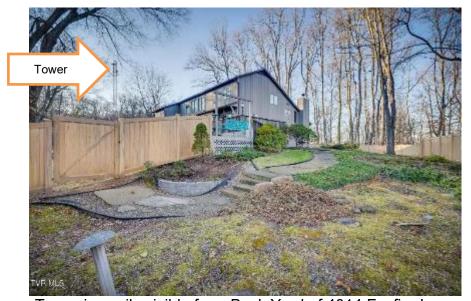

RE: TDB N. Eastman Road

The Board is asked to consider the following request:

<u>Case: BZA24-0068 – The owner of property located at TBD N. Eastman Road, Control Map</u>
<u>061D, Group E, Parcel 023.10</u> requests special exception to Sec 114-191(c)4 for the purpose of constructing a new cell tower. The property is zoned P-1, Professional Offices District.