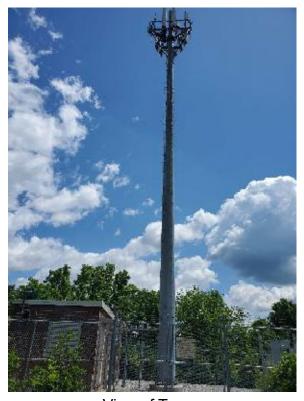

RE: TDB N. Eastman Road

The Board is asked to consider the following request:

<u>Case: BZA24-0068 – The owner of property located at TBD N. Eastman Road, Control Map</u>
<u>061D, Group E, Parcel 023.10</u> requests special exception to Sec 114-191(c)4 for the purpose of constructing a new cell tower. The property is zoned P-1, Professional Offices District.

#### (4)Communication facilities.

- (5)Golf courses.
- (6)Medical or dental offices
- (7)The same as for R-5 districts.