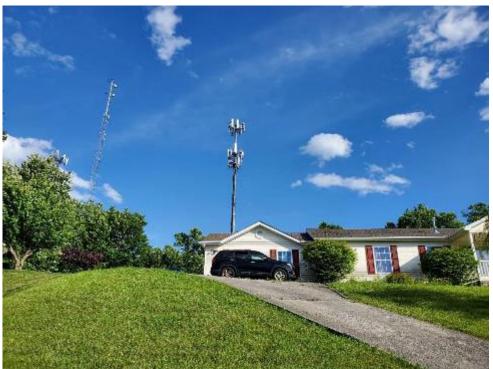

RE: TDB N. Eastman Road

The Board is asked to consider the following request:

<u>Case: BZA24-0068 – The owner of property located at TBD N. Eastman Road, Control Map</u>
<u>061D, Group E, Parcel 023.10</u> requests special exception to Sec 114-191(c)4 for the purpose of constructing a new cell tower. The property is zoned P-1, Professional Offices District.