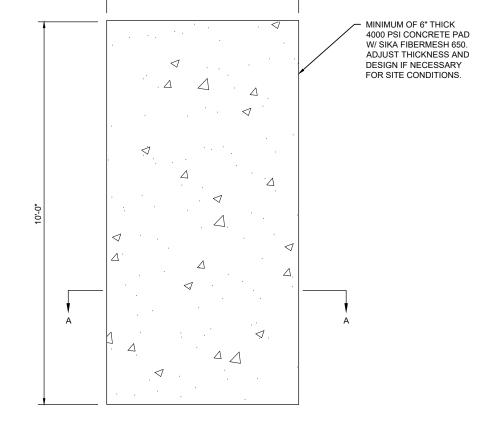

ER

443119



SITE NAME

EASTMAN INDUSTRIAL

SITE NUMBER

SITE ADDRESS

N. EASTMAN RD. KINGSPORT, TN 37660

RAWLAND

SHEET TITLE

SITE DETAILS

SHEET NUMBER

REVISION Z-202

Α



FENCED COMPOUND DETAILS

#### **CONCRETE PAD NOTES:**

- VERIFY GENERATOR STUB UP AREA FOR SPECIFIC MANUFACTURER/MODEL NUMBER.
- VERIFY PAD SIZE REQUIREMENTS FOR SPECIFIC MANUFACTURER/MODEL NUMBER.
- STUB UP CONDUITS 6" MINIMUM ABOVE GENERATOR PAD. TERMINATE WITH MALE ADAPTER AND THREADED BUSHING.
- EMBED CONDUITS IN CONCRETE PAD.
- 5. ALL CONCRETE SHALL BE NORMAL WEIGHT AND CONFORM TO THE ACI 301 AND THE FOLLOWING:
- MINIMUM COMPRESSION STRENGTH 4,000 PSI
- AIR ENTRAPMENT RANGE 3% TO 6%
- 5.c. SLUMP GREATER THAN 3", BUT NOT TO EXCEED 6"

  6. CONDUITS TO BE TERMINATED WITH MALE ADAPTER AND THREADED BUSHING.











SECTION A-A THROUGH EQUIPMENT PAD



THE INFORMATION CONTAINED IN THIS SET OF DOCUMENTS IS PROPRIETARY BY NATURE. ANY USE OR DISCLOSURE OTHER THAN THAT WHICH RELATES TO THE CLIENT IS STRICTLY PROHIBITED.

| DRAWN BY   | JTO |
|------------|-----|
| CHECKED BY | BNS |

| REVISIONS |          |     |                   |  |  |  |
|-----------|----------|-----|-------------------|--|--|--|
|           |          |     |                   |  |  |  |
|           |          |     |                   |  |  |  |
|           |          |     |                   |  |  |  |
|           |          |     |                   |  |  |  |
|           |          |     |                   |  |  |  |
| ١         | 11/17/23 | JTO | PRELIMINARY ISSUE |  |  |  |
| ‡         | DATE     | BY  | DESCRIPTION