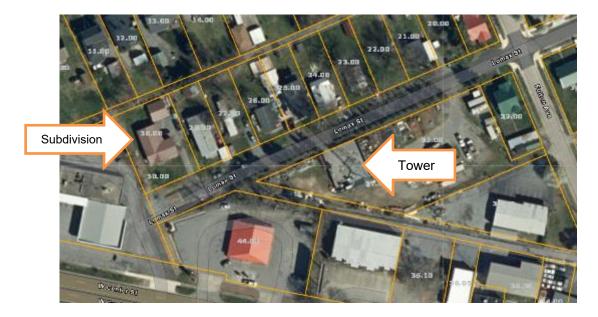

RE: TDB N. Eastman Road

The Board is asked to consider the following request:

<u>Case: BZA24-0068 – The owner of property located at TBD N. Eastman Road, Control Map</u>
<u>061D, Group E, Parcel 023.10</u> requests special exception to Sec 114-191(c)4 for the purpose of constructing a new cell tower. The property is zoned P-1, Professional Offices District.