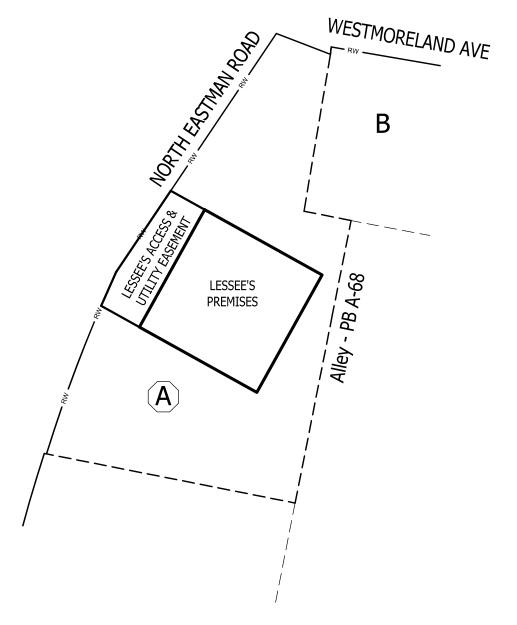

RE: TDB N. Eastman Road

The Board is asked to consider the following request:

<u>Case: BZA24-0068 – The owner of property located at TBD N. Eastman Road, Control Map</u>
<u>061D, Group E, Parcel 023.10</u> requests special exception to Sec 114-191(c)4 for the purpose of constructing a new cell tower. The property is zoned P-1, Professional Offices District.