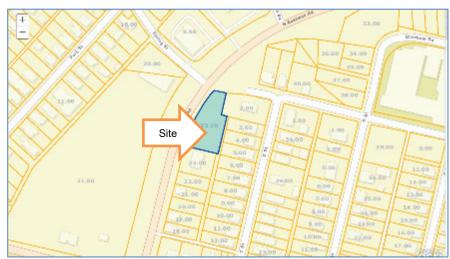

RE: TDB N. Eastman Road

The Board is asked to consider the following request:

<u>Case: BZA24-0068 – The owner of property located at TBD N. Eastman Road, Control Map</u>
<u>061D, Group E, Parcel 023.10</u> requests special exception to Sec 114-191(c)4 for the purpose of constructing a new cell tower. The property is zoned P-1, Professional Offices District.