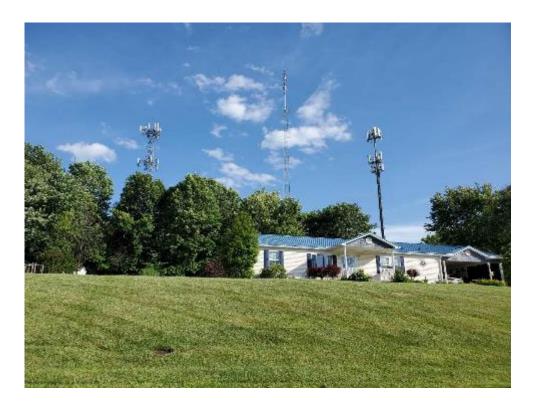

RE: TDB N. Eastman Road

The Board is asked to consider the following request:

<u>Case: BZA24-0068 – The owner of property located at TBD N. Eastman Road, Control Map</u>
<u>061D, Group E, Parcel 023.10</u> requests special exception to Sec 114-191(c)4 for the purpose of constructing a new cell tower. The property is zoned P-1, Professional Offices District.