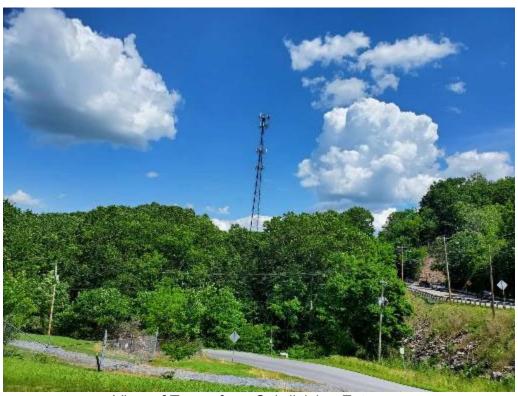

RE: TDB N. Eastman Road

The Board is asked to consider the following request:

<u>Case: BZA24-0068 – The owner of property located at TBD N. Eastman Road, Control Map</u>
<u>061D, Group E, Parcel 023.10</u> requests special exception to Sec 114-191(c)4 for the purpose of constructing a new cell tower. The property is zoned P-1, Professional Offices District.