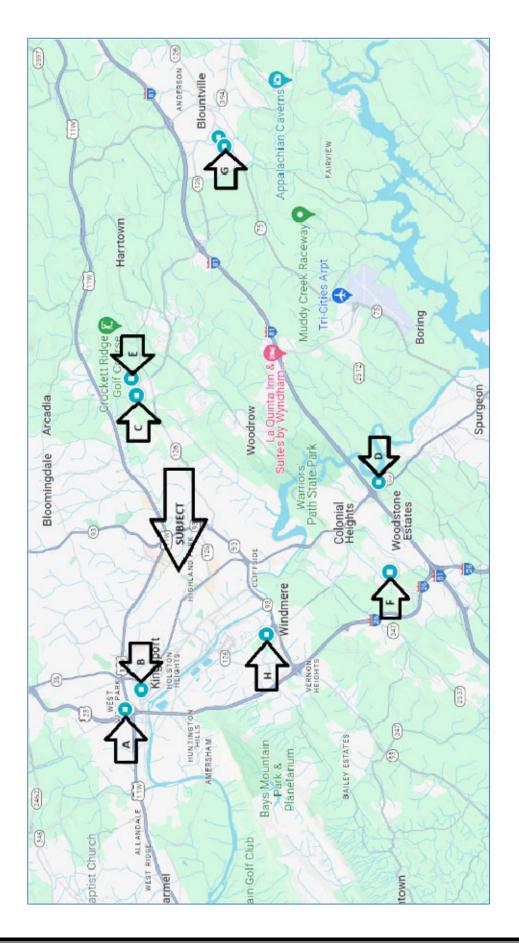

RE: TDB N. Eastman Road

The Board is asked to consider the following request:

<u>Case: BZA24-0068 – The owner of property located at TBD N. Eastman Road, Control Map</u>
<u>061D, Group E, Parcel 023.10</u> requests special exception to Sec 114-191(c)4 for the purpose of constructing a new cell tower. The property is zoned P-1, Professional Offices District.