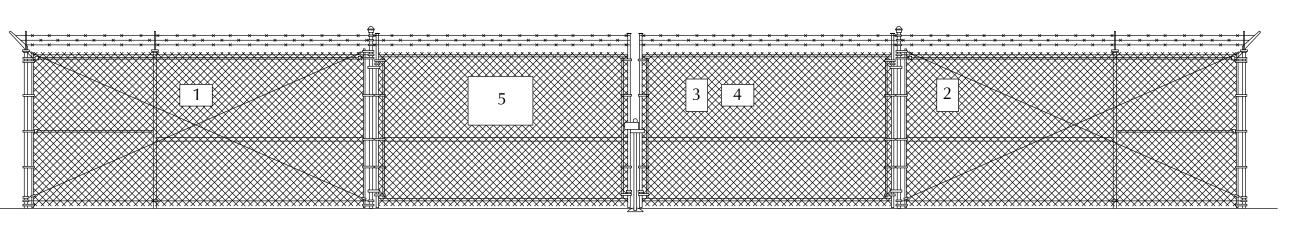

ETARY BY NATURE. ANY USE OR DISCLOSURE OTHER THAN THAT WHICH RELATES TO THE CLIENT IS STRICTLY PROHIBITED.

|  | DRAWN BY   |     |       | JTO |  |  |
|--|------------|-----|-------|-----|--|--|
|  | CHECKED BY |     |       | BNS |  |  |
|  |            | RE' | SIONS |     |  |  |
|  |            |     |       |     |  |  |
|  |            |     |       |     |  |  |
|  |            |     |       |     |  |  |
|  |            |     |       |     |  |  |
|  | I          |     |       |     |  |  |

FOR REFERENCE ONLY

A 11/17/23 JTO PRELIMINARY ISSUE

DATE BY

DESCRIPTION



SITE NAME

EASTMAN INDUSTRIAL

SITE NUMBER

443119



SITE NAME

EASTMAN INDUSTRIAL

SITE NUMBER

SITE ADDRESS

N. EASTMAN RD. KINGSPORT, TN 37660

RAWLAND

SHEET TITLE

SITE DETAILS

SHEET NUMBER

REVISION Z-202

Α



FENCED COMPOUND DETAILS

#### **CONCRETE PAD NOTES:**

- VERIFY GENERATOR STUB UP AREA FOR SPECIFIC MANUFACTURER/MODEL NUMBER.
- VERIFY PAD SIZE REQUIREMENTS FOR SPECIFIC MANUFACTURER/MODEL NUMBER.
- STUB UP CONDUITS 6" MINIMUM ABOVE GENERATOR PAD. TERMINATE WITH MALE ADAPTER AND THREADED BUSHING.
- EMBED CONDUITS IN CONCRETE PAD.
- 5. ALL CONCRETE SHALL BE NORMAL WEIGHT AND CONFORM TO THE ACI 301 AND THE FOLLOWING:
- MINIMUM COMPRESSION STRENGTH 4,000 PSI
- AIR ENTRAPMENT RANGE 3% TO 6%
- 5.c. SLUMP GREATER THAN 3", BUT NOT TO EXCEED 6"

  6. CONDUITS TO BE TERMINATED WITH MALE ADAPTER AND THREADED BUSHING.











SECTION A-A THROUGH EQUIPMENT PAD



THE INFORMATION CONTAINED IN THIS SET OF DOCUMENTS IS PROPRIETARY BY NATURE. ANY USE OR DISCLOSURE OTHER THAN THAT WHICH RELATES TO TH