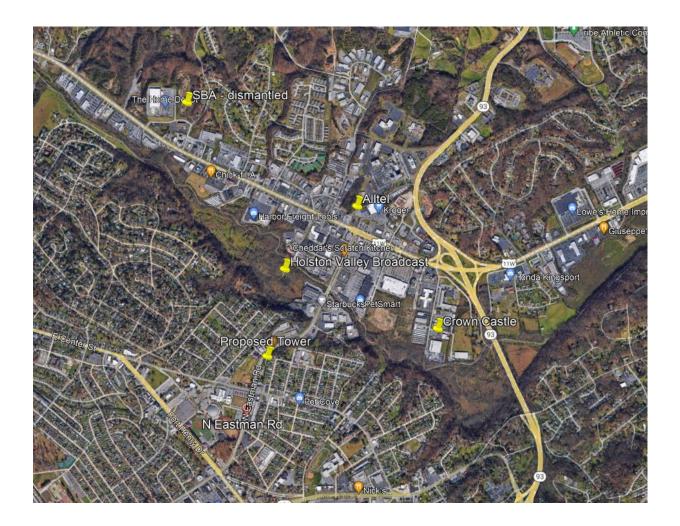

RE: TDB N. Eastman Road

The Board is asked to consider the following request:

<u>Case: BZA24-0068 – The owner of property located at TBD N. Eastman Road, Control Map</u>
<u>061D, Group E, Parcel 023.10</u> requests special exception to Sec 114-191(c)4 for the purpose of constructing a new cell tower. The property is zoned P-1, Professional Offices District.