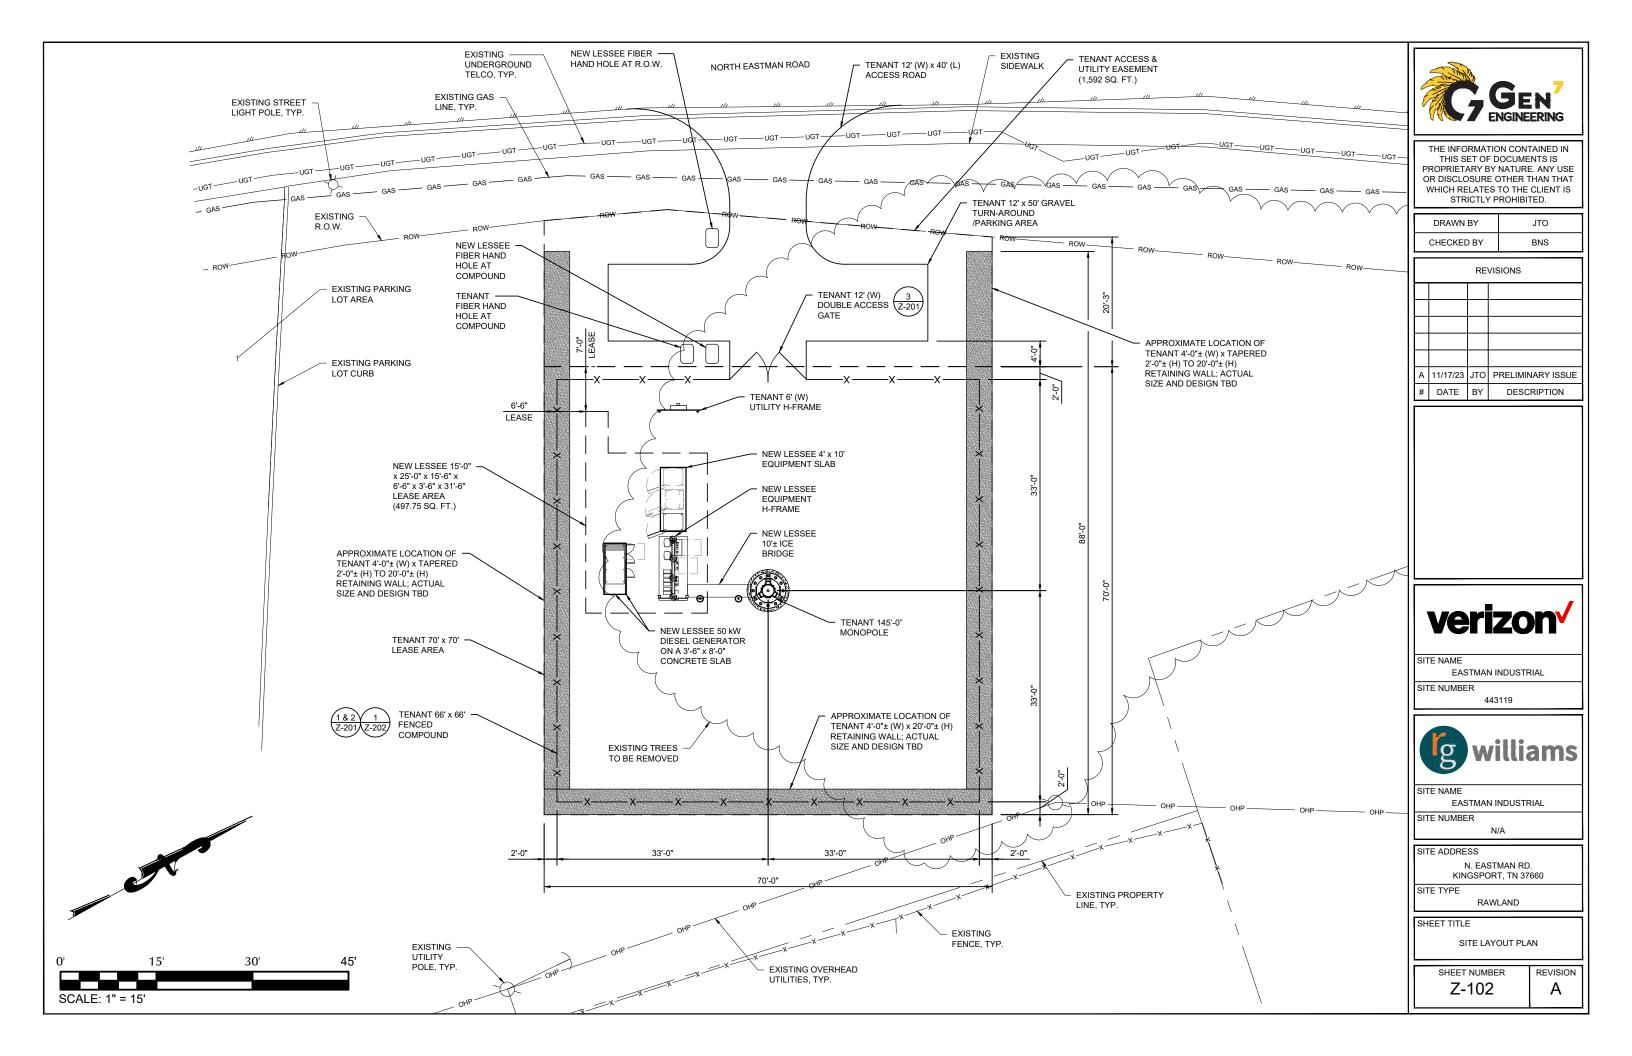

RE: TDB N. Eastman Road

The Board is asked to consider the following request:

<u>Case: BZA24-0068 – The owner of property located at TBD N. Eastman Road, Control Map</u>
<u>061D, Group E, Parcel 023.10</u> requests special exception to Sec 114-191(c)4 for the purpose of constructing a new cell tower. The property is zoned P-1, Professional Offices District.