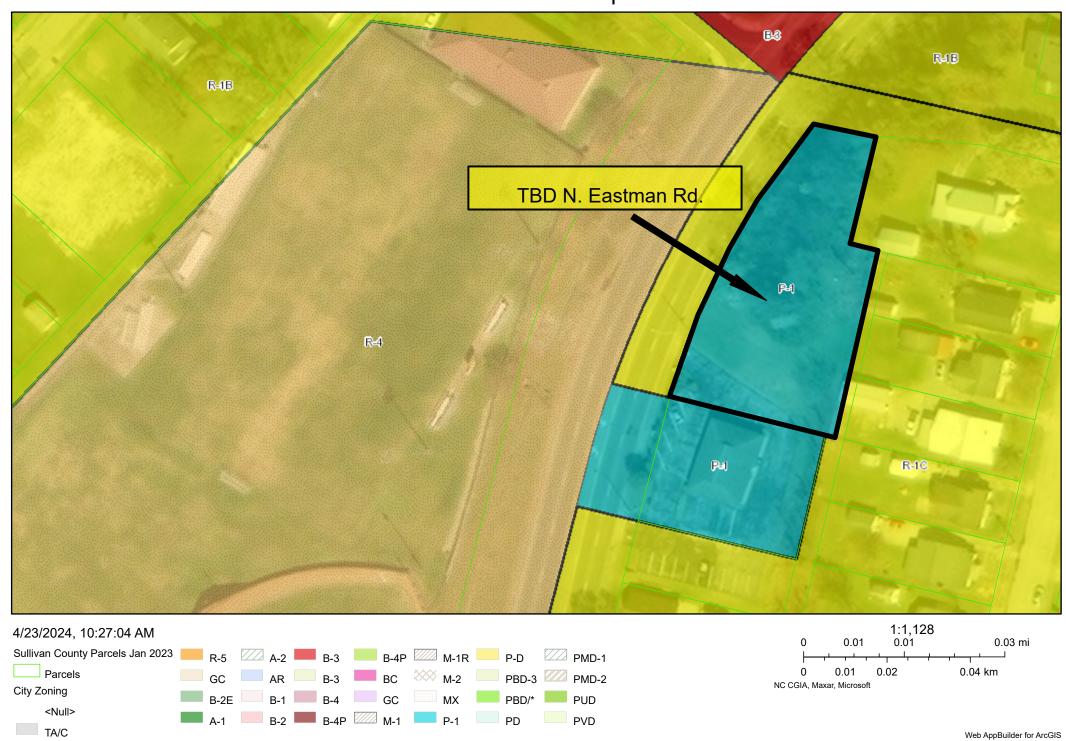

RE: TDB N. Eastman Road

The Board is asked to consider the following request:

<u>Case: BZA24-0068 – The owner of property located at TBD N. Eastman Road, Control Map</u>
<u>061D, Group E, Parcel 023.10</u> requests special exception to Sec 114-191(c)4 for the purpose of constructing a new cell tower. The property is zoned P-1, Professional Offices District.

#### (4)Communication facilities.

- (5)Golf courses.
- (6)Medical or dental offices
- (7)The same as for R-5 districts.