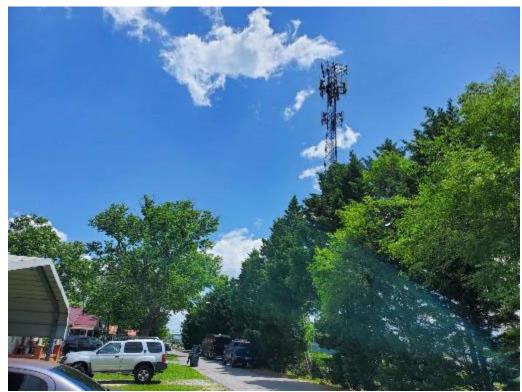

RE: TDB N. Eastman Road

The Board is asked to consider the following request:

<u>Case: BZA24-0068 – The owner of property located at TBD N. Eastman Road, Control Map</u>
<u>061D, Group E, Parcel 023.10</u> requests special exception to Sec 114-191(c)4 for the purpose of constructing a new cell tower. The property is zoned P-1, Professional Offices District.

#### (4)Communication facilities.

- (5)Golf courses.
- (6)Medical or dental offices
- (7)The same as for R-5 districts.