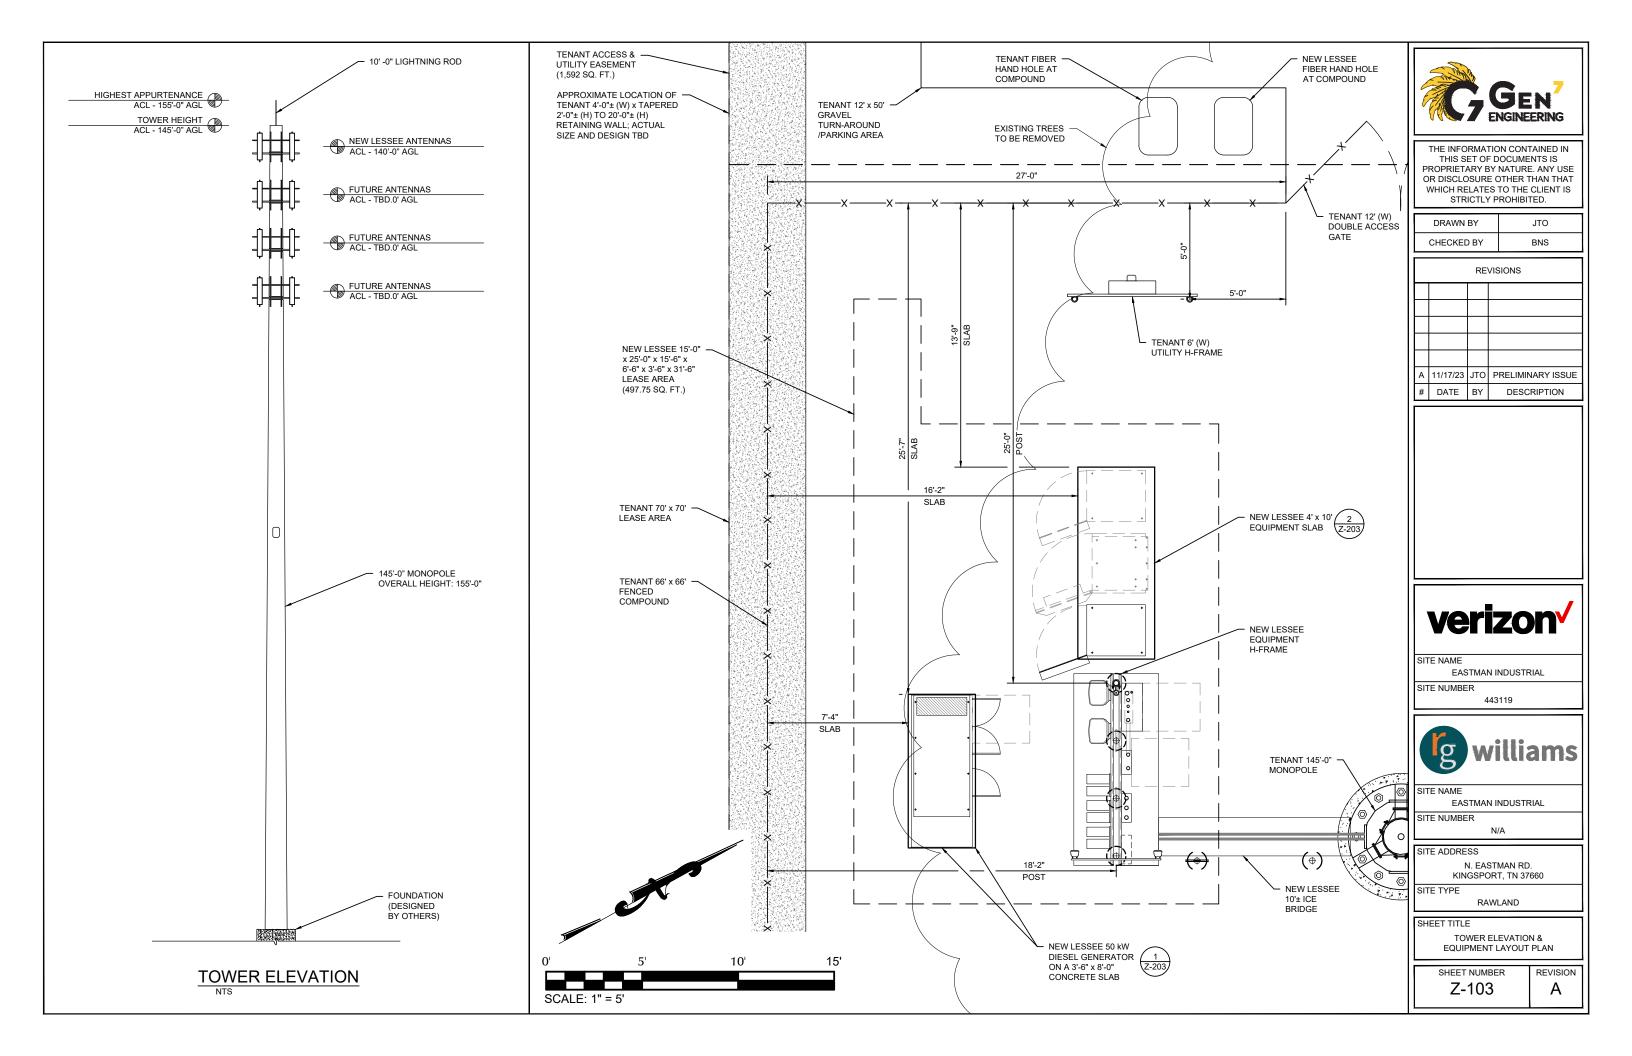

RE: TDB N. Eastman Road

The Board is asked to consider the following request:

<u>Case: BZA24-0068 – The owner of property located at TBD N. Eastman Road, Control Map</u>
<u>061D, Group E, Parcel 023.10</u> requests special exception to Sec 114-191(c)4 for the purpose of constructing a new cell tower. The property is zoned P-1, Professional Offices District.