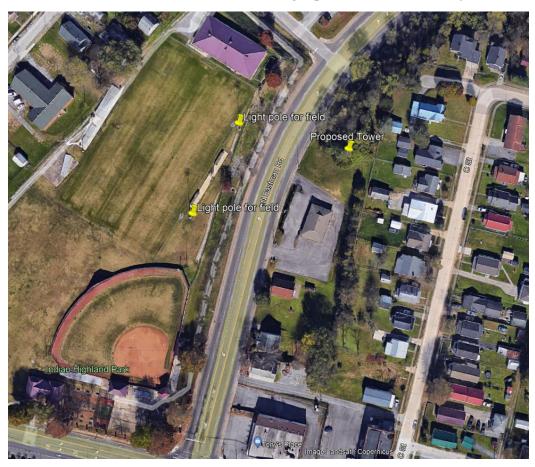

RE: TDB N. Eastman Road

The Board is asked to consider the following request:

<u>Case: BZA24-0068 – The owner of property located at TBD N. Eastman Road, Control Map</u>
<u>061D, Group E, Parcel 023.10</u> requests special exception to Sec 114-191(c)4 for the purpose of constructing a new cell tower. The property is zoned P-1, Professional Offices District.