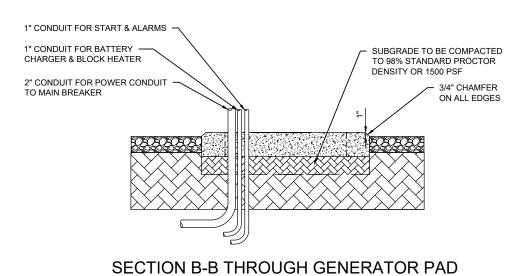

MBER

443119



SITE NAME

EASTMAN INDUSTRIAL

SITE NUMBER

SITE ADDRESS

N. EASTMAN RD. KINGSPORT, TN 37660

RAWLAND

SHEET TITLE

SITE DETAILS

SHEET NUMBER

REVISION Z-202

Α



FENCED COMPOUND DETAILS

#### **CONCRETE PAD NOTES:**

- VERIFY GENERATOR STUB UP AREA FOR SPECIFIC MANUFACTURER/MODEL NUMBER.
- VERIFY PAD SIZE REQUIREMENTS FOR SPECIFIC MANUFACTURER/MODEL NUMBER.
- STUB UP CONDUITS 6" MINIMUM ABOVE GENERATOR PAD. TERMINATE WITH MALE ADAPTER AND THREADED BUSHING.
- EMBED CONDUITS IN CONCRETE PAD.
- 5. ALL CONCRETE SHALL BE NORMAL WEIGHT AND CONFORM TO THE ACI 301 AND THE FOLLOWING:
- MINIMUM COMPRESSION STRENGTH 4,000 PSI
- AIR ENTRAPMENT RANGE 3% TO 6%
- 5.c. SLUMP GREATER THAN 3", BUT NOT TO EXCEED 6"

  6. CONDUITS TO BE TERMINATED WITH MALE ADAPTER AND THREADED BUSHING.











SECTION A-A THROUGH EQUIPMENT PAD



THE INFORMATION CONTAINED IN THIS SET OF DOCUMENTS IS PROPRIETARY BY NATURE. ANY USE OR DISCLOSURE OTHER THAN THAT WHICH RELATES TO THE CLIENT IS STRICTLY PROHIBITED.

| DRAWN BY   | JTO |
|------------|-----|
| CHECKED BY | BNS |

| REVISIONS |          |     |                   |  |  |  |
|-----------|----------|-----|-------------------|--|--|--|
|           |          |     |                   |  |  |  |
|           |          |     |                   |  |  |  |
|           |          |     |                   |  |  |  |
|           |          |     |                   |  |  |  |
|           |          |     |                   |  |  |  |
| ١         | 11/17/23 | JTO | PRELIMINARY ISSUE |  |  |  |
| ‡         | DATE     | BY  | DESCRIPTION