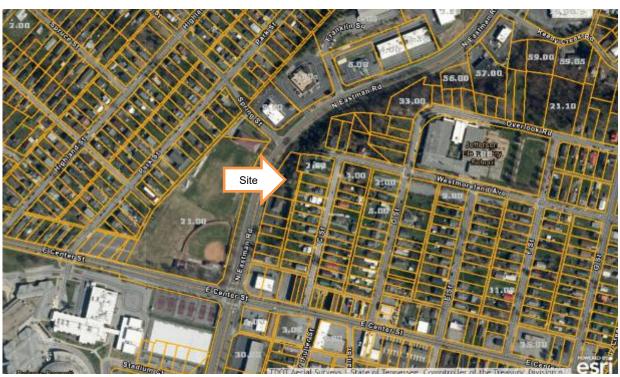

RE: TDB N. Eastman Road

The Board is asked to consider the following request:

<u>Case: BZA24-0068 – The owner of property located at TBD N. Eastman Road, Control Map</u>
<u>061D, Group E, Parcel 023.10</u> requests special exception to Sec 114-191(c)4 for the purpose of constructing a new cell tower. The property is zoned P-1, Professional Offices District.