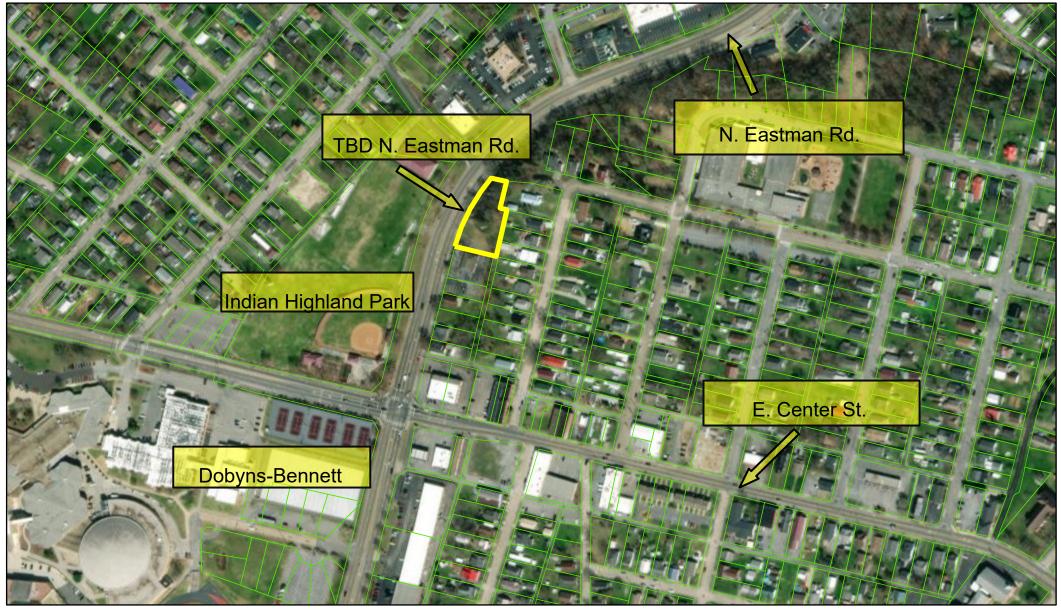

RE: TDB N. Eastman Road

The Board is asked to consider the following request:

<u>Case: BZA24-0068 – The owner of property located at TBD N. Eastman Road, Control Map</u>
<u>061D, Group E, Parcel 023.10</u> requests special exception to Sec 114-191(c)4 for the purpose of constructing a new cell tower. The property is zoned P-1, Professional Offices District.