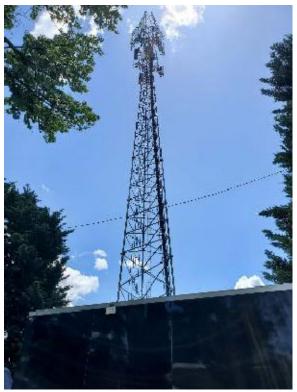

RE: TDB N. Eastman Road

The Board is asked to consider the following request:

<u>Case: BZA24-0068 – The owner of property located at TBD N. Eastman Road, Control Map</u>
<u>061D, Group E, Parcel 023.10</u> requests special exception to Sec 114-191(c)4 for the purpose of constructing a new cell tower. The property is zoned P-1, Professional Offices District.

#### (4)Communication facilities.

- (5)Golf courses.
- (6)Medical or dental offices
- (7)The same as for R-5 districts.