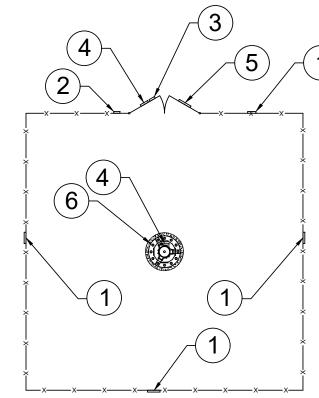

REVISION A



10" x 14" NO TRESPASSING SIGN (1)

M NOTICE A GUIDELINES FOR WORKING IN RADIOFREQUENCY ENVIRONMENTS All personnel should have electromagnetic energy (EME) Obey all posted signs. Assume all antennas are active Maintain minimum 3 feet clearance from all antenna Do not stop in front of antennas Use personal RF monitors while working near ante Never operate transmitters without shields during normal of

> 8" x 12" RF GUIDELINES SIGN (4)



12" x 8" RF GUIDELINES SIGN (2)



18" x 24"

SITE ID SIGN (5)

**ACAUTION** intennas may exceed FCC rules for human exposure.

> 12" x 8" RF GUIDELINES SIGN (3)

> > ASR # XXXXXXX

-WHEN REQUIRED. PLACE ON TOWER

-USE A DECAL ON MONOPOLE AND METAL SIGN ON SELF-SUPPORT TOWER OR **GUYED TOWER** 

-LETTERS TO BE 3" MIN

 $\frac{ASR \#}{NTS}$  6





THE INFORMATION CONTAINED IN THIS SET OF DOCUMENTS IS PROPRIETARY BY NATURE. ANY USE OR DISCLOSURE OTHER THAN THAT WHICH RELATES TO THE CLIENT IS STRICTLY PROHIBITED.

|  | DRAWN BY   |     |       | JTO |  |  |
|--|------------|-----|-------|-----|--|--|
|  | CHECKED BY |     |       | BNS |  |  |
|  |            | RE' | SIONS |     |  |  |
|  |            |     |       |     |  |  |
|  |            |     |       |     |  |  |
|  |            |     |       |     |  |  |
|  |            |     |       |     |  |  |
|  | I          |     |       |     |  |  |

FOR REFERENCE ONLY

A 11/17/23 JTO PRELIMINARY ISSUE

DATE BY

DESCRIPTION



SITE NAME

EASTMAN INDUSTRIAL

SITE NUMBER

443119



SITE NAME

EASTMAN INDUSTRIAL

SITE NUMBER

SITE ADDRESS

N. EASTMAN RD. KINGSPORT, TN 37660

RAWLA