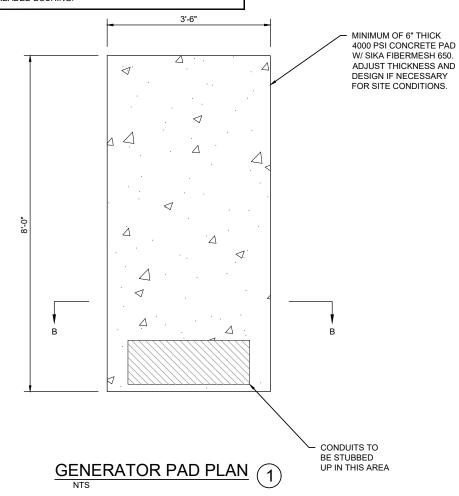

NUMBER

443119



SITE NAME

EASTMAN INDUSTRIAL

SITE NUMBER

SITE ADDRESS

N. EASTMAN RD. KINGSPORT, TN 37660

RAWLAND

SHEET TITLE

SITE DETAILS

SHEET NUMBER

REVISION Z-202

Α



FENCED COMPOUND DETAILS

#### **CONCRETE PAD NOTES:**

- VERIFY GENERATOR STUB UP AREA FOR SPECIFIC MANUFACTURER/MODEL NUMBER.
- VERIFY PAD SIZE REQUIREMENTS FOR SPECIFIC MANUFACTURER/MODEL NUMBER.
- STUB UP CONDUITS 6" MINIMUM ABOVE GENERATOR PAD. TERMINATE WITH MALE ADAPTER AND THREADED BUSHING.
- EMBED CONDUITS IN CONCRETE PAD.
- 5. ALL CONCRETE SHALL BE NORMAL WEIGHT AND CONFORM TO THE ACI 301 AND THE FOLLOWING:
- MINIMUM COMPRESSION STRENGTH 4,000 PSI
- AIR ENTRAPMENT RANGE 3% TO 6%
- 5.c. SLUMP GREATER THAN 3", BUT NOT TO EXCEED 6"

  6. CONDUITS TO BE TERMINATED WITH MALE ADAPTER AND THREADED BUSHING.











SECTION A-A THROUGH EQUIPMENT PAD



THE INFORMATION CONTAINED IN THIS SET OF DOCUMENTS IS PROPRIETARY BY NATURE. ANY USE OR DISCLOSURE OTHER THAN THAT WHICH RELATES TO THE CLIENT IS STRICTLY PROHIBITED.

| DRAWN BY   | JTO |
|------------|-----|
| CHECKED BY | BNS |

| REVISIONS |          |     |                   |  |  |  |
|-----------|----------|-----|-------------------|--|--|--|
|           |          |     |                   |  |  |  |
|           |          |     |                   |  |  |  |
|           |          |     |                   |  |  |  |
|           |          |     |                   |  |  |  |
|           |          |     |                   |  |  |  |
| ١         | 11/17/23 | JTO | PRELIMINARY ISSUE |  |  |  |
| ‡         | DATE     | BY  | DESCRIPTIO