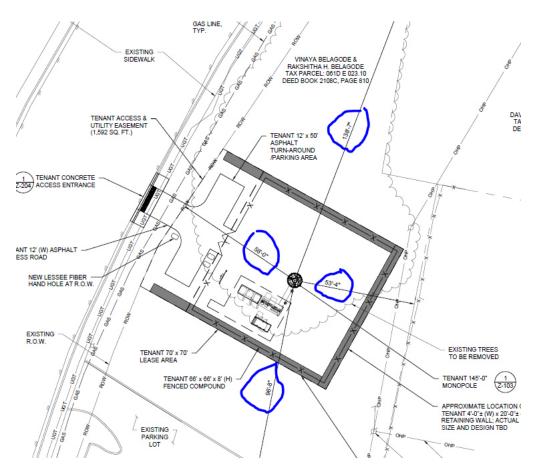

RE: TDB N. Eastman Road

The Board is asked to consider the following request:

<u>Case: BZA24-0068 – The owner of property located at TBD N. Eastman Road, Control Map</u>
<u>061D, Group E, Parcel 023.10</u> requests special exception to Sec 114-191(c)4 for the purpose of constructing a new cell tower. The property is zoned P-1, Professional Offices District.