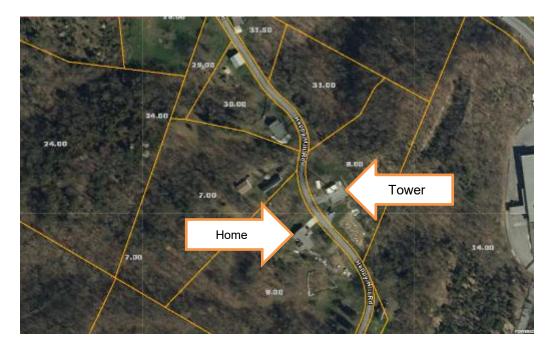

RE: TDB N. Eastman Road

The Board is asked to consider the following request:

<u>Case: BZA24-0068 – The owner of property located at TBD N. Eastman Road, Control Map</u>
<u>061D, Group E, Parcel 023.10</u> requests special exception to Sec 114-191(c)4 for the purpose of constructing a new cell tower. The property is zoned P-1, Professional Offices District.