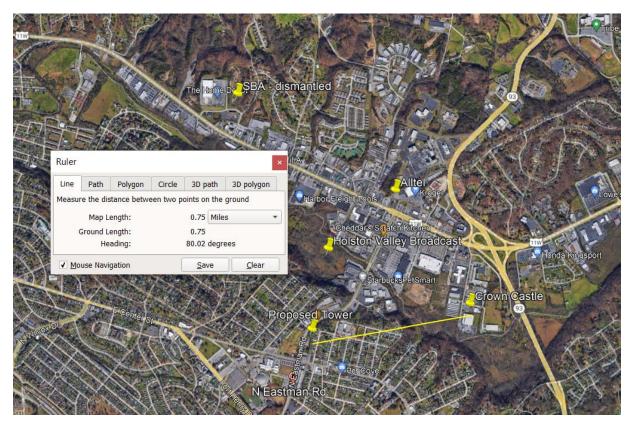

RE: TDB N. Eastman Road

The Board is asked to consider the following request:

<u>Case: BZA24-0068 – The owner of property located at TBD N. Eastman Road, Control Map</u>
<u>061D, Group E, Parcel 023.10</u> requests special exception to Sec 114-191(c)4 for the purpose of constructing a new cell tower. The property is zoned P-1, Professional Offices District.