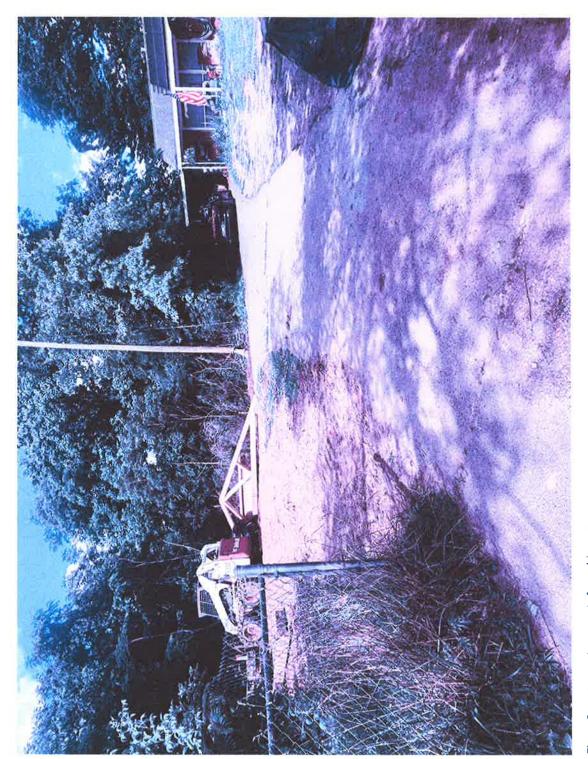

a. The specific conditions in detail which are unique to the applicant's land. Such hardship is not shared generally by other properties in the same zoning district and the same vicinity.

The condition that makes my property different than most properties is there is a large/deep depression into the ground at the north end of the property that has a steep grade (roughly a 50-foot drop as seen in figure 4, 7, 8, 9 and 10. My other condition is that in my front yard is a preexisting septic and fill bed system that would not be suitable to be traveled across with vehicles regularly. Which would make my back yard inaccessible to vehicles.