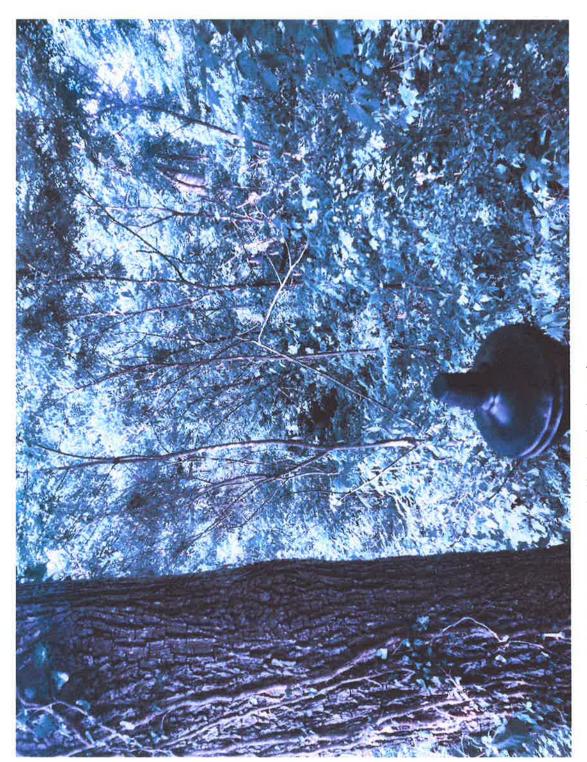

a. The specific conditions in detail which are unique to the applicant's land. Such hardship is not shared generally by other properties in the same zoning district and the same vicinity.

The condition that makes my property different than most properties is there is a large/deep depression into the ground at the north end of the property that has a steep grade (roughly a 50-foot drop as seen in figure 4, 7, 8, 9 and 10. My other condition is that in my front yard is a preexisting septic and fill bed system that would not be suitable to be traveled across with vehicles regularly. Which would make my back yard inaccessible to vehicles.