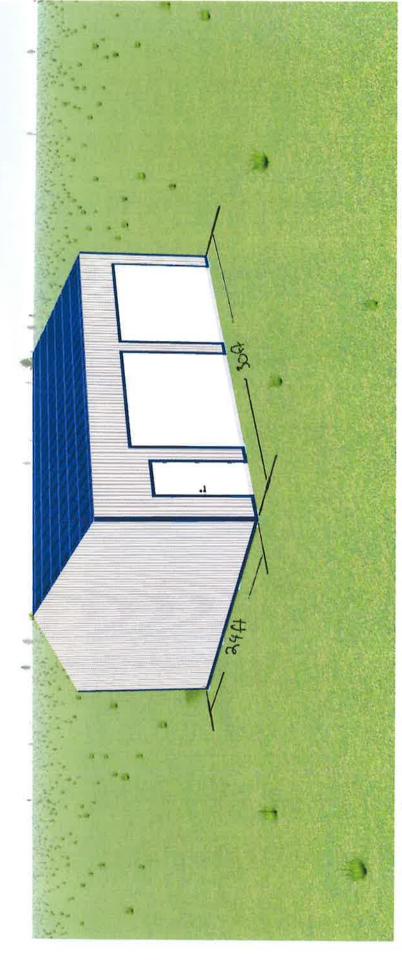

#### **REQUESTED ACTION:**

Seeking a 96 ft deviation from rear yard variance. I would like to have a garage built on the front left side of property on the left side of driveway. It will be 10ft 6in from the front property line and 53 ft from left side property line. The reason the garage needs to go there is because on the left side of the house is a large depression into the ground (roughly 50 feet deep) and has an extreme slope, on the right side of the house is inaccessible for vehicles due to the preexisting septic system is in the front yard.

a. The specific conditions in detail which are unique to the applicant's land. Such hardship is not shared generally by other properties in the same zoning district and the same vicinity.

The condition that makes my property different than most properties is there is a large/deep depression into the ground at the north end of the property that has a steep grade (roughly a 50-foot drop as seen in figure 4, 7, 8, 9 and 10. My other condition is that in my front yard is a preexisting septic and fill bed system that would not be suitable to be traveled across with vehicles regularly. Which would make my back yard inaccessible to vehicles.