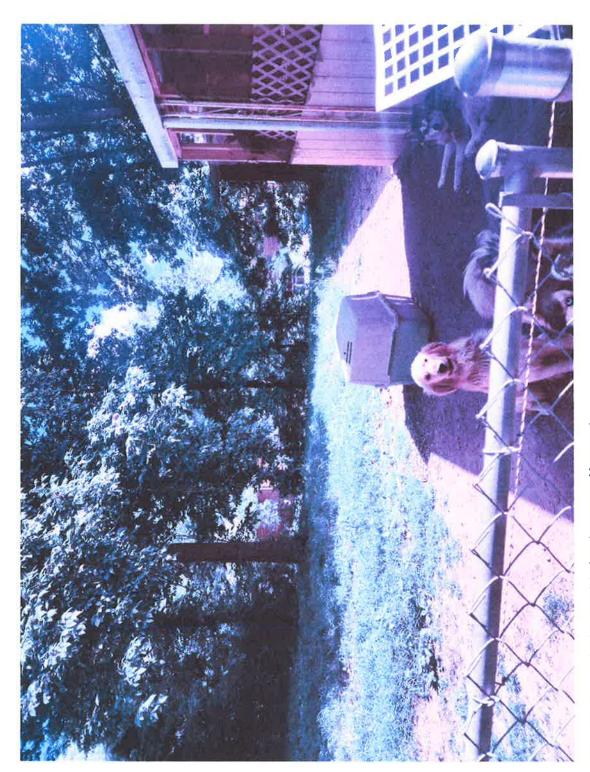

a. The specific conditions in detail which are unique to the applicant's land. Such hardship is not shared generally by other properties in the same zoning district and the same vicinity.

The condition that makes my property different than most properties is there is a large/deep depression into the ground at the north end of the property that has a steep grade (roughly a 50-foot drop as seen in figure 4, 7, 8, 9 and 10. My other condition is that in my front yard is a preexisting septic and fill bed system that would not be suitable to be traveled across with vehicles regularly. Which would make my back yard inaccessible to vehicles.

d. Reasons that the variance will preserve not harm the public safety and welfare and will not alter the essential character of the neighborhood.

The garage would not alter the character of the neighborhood because it will be surrounded by wooded areas on two sides and nestled up in the corner of the property almost behind the house on the property in front of mine. Also, it would be barely visible from the road and surrounding neighbors.