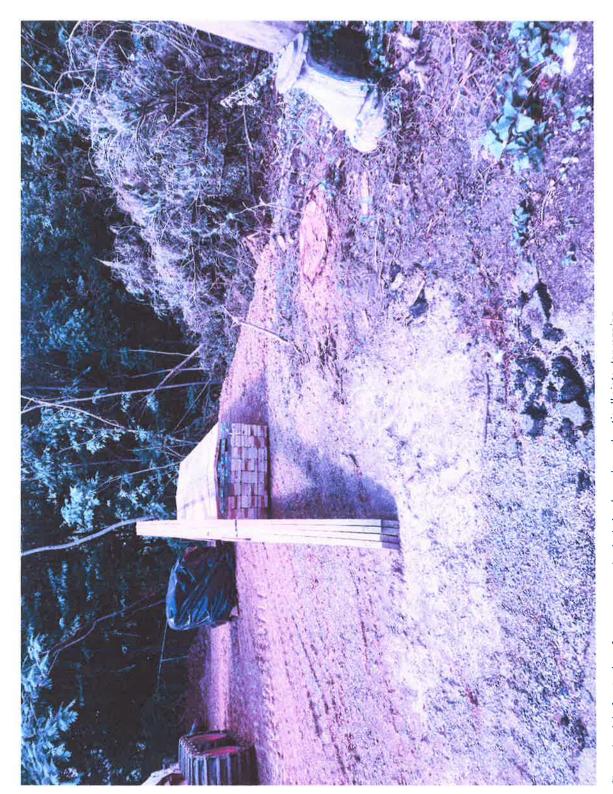

a. The specific conditions in detail which are unique to the applicant's land. Such hardship is not shared generally by other properties in the same zoning district and the same vicinity.

The condition that makes my property different than most properties is there is a large/deep depression into the ground at the north end of the property that has a steep grade (roughly a 50-foot drop as seen in figure 4, 7, 8, 9 and 10. My other condition is that in my front yard is a preexisting septic and fill bed system that would not be suitable to be traveled across with vehicles regularly. Which would make my back yard inaccessible to vehicles.