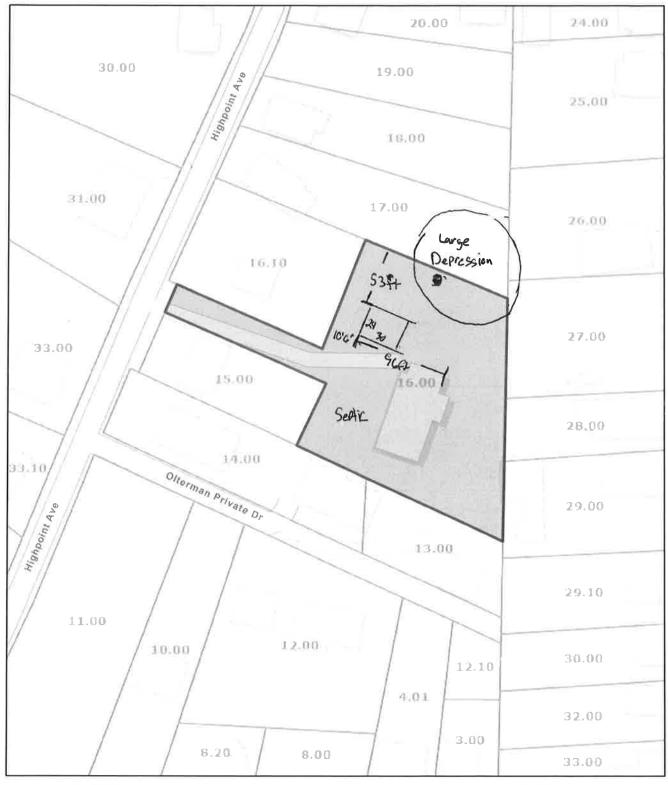

#### **REQUESTED ACTION:**

Seeking a 96 ft deviation from rear yard variance. I would like to have a garage built on the front left side of property on the left side of driveway. It will be 10ft 6in from the front property line and 53 ft from left side property line. The reason the garage needs to go there is because on the left side of the house is a large depression into the ground (roughly 50 feet deep) and has an extreme slope, on the right side of the house is inaccessible for vehicles due to the preexisting septic system is in the front yard.

a. The specific conditions in detail which are unique to the applicant's land. Such hardship is not shared generally by other properties in the same zoning district and the same vicinity.

The condition that makes my property different than most properties is there is a large/deep depression into the ground at the north end of the property that has a steep grade (roughly a 50-foot drop as seen in figure 4, 7, 8, 9 and 10. My other condition is that in my front yard is a preexisting septic and fill bed system that would not be suitable to be traveled across with vehicles regularly. Which would make my back yard inaccessible to vehicles.

c. The unique conditions and circumstances are not the result of actions of the applicant taken subsequent to the adoption or amendment of this chapter.

The above conditions were all present when I purchased the property 3 years ago. The location of the septic system is the only placement for that system, and we could not be put on city sewer without being put on a pump system due to the grade of the yard. The depression on the north end can not be filled in any way due to the vast deepness and it spans multiple properties.

d. Reasons that the variance will preserve not harm the public safety and welfare and will not alter the essential character of the neighborhood.

The garage would not alter the character of the neighborhood because it will be surrounded by wooded areas on two sides and nestled up in the corner of the property almost behind the house on the property in front of mine. Also, it would be barely visible from the road and surrounding neighbors.