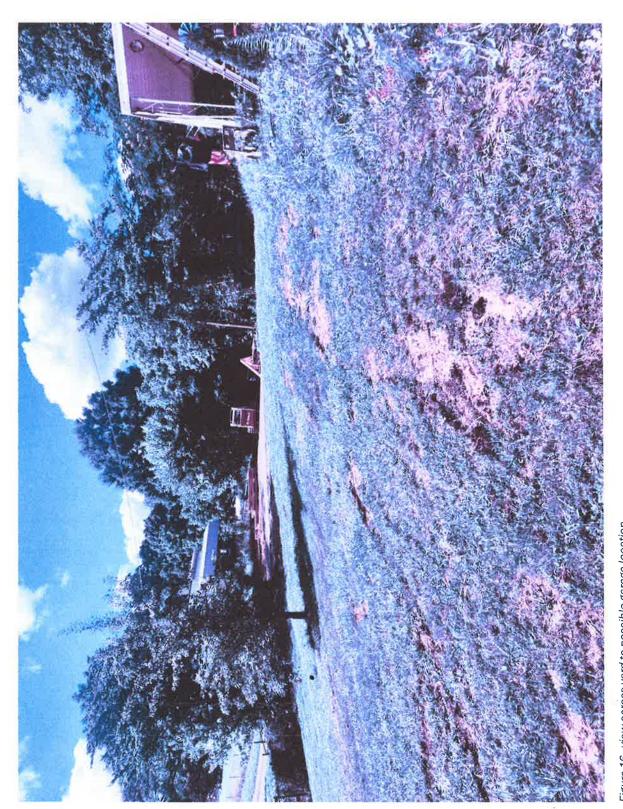

a. The specific conditions in detail which are unique to the applicant's land. Such hardship is not shared generally by other properties in the same zoning district and the same vicinity.

The condition that makes my property different than most properties is there is a large/deep depression into the ground at the north end of the property that has a steep grade (roughly a 50-foot drop as seen in figure 4, 7, 8, 9 and 10. My other condition is that in my front yard is a preexisting septic and fill bed system that would not be suitable to be traveled across with vehicles regularly. Which would make my back yard inaccessible to vehicles.