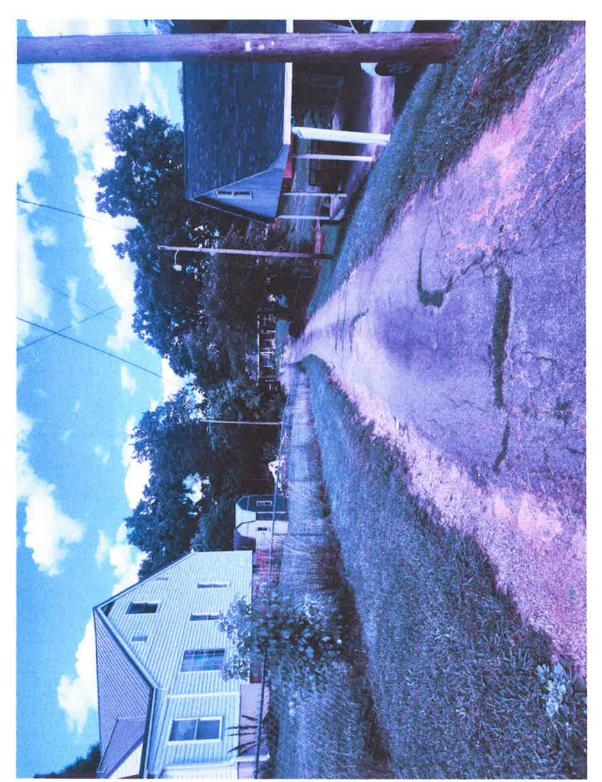

#### **REQUESTED ACTION:**

Seeking a 96 ft deviation from rear yard variance. I would like to have a garage built on the front left side of property on the left side of driveway. It will be 10ft 6in from the front property line and 53 ft from left side property line. The reason the garage needs to go there is because on the left side of the house is a large depression into the ground (roughly 50 feet deep) and has an extreme slope, on the right side of the house is inaccessible for vehicles due to the preexisting septic system is in the front yard.

a. The specific conditions in detail which are unique to the applicant's land. Such hardship is not shared generally by other properties in the same zoning district and the same vicinity.

The condition that makes my property different than most properties is there is a large/deep depression into the ground at the north end of the property that has a steep grade (roughly a 50-foot drop as seen in figure 4, 7, 8, 9 and 10. My other condition is that in my front yard is a preexisting septic and fill bed system that would not be suitable to be traveled across with vehicles regularly. Which would make my back yard inaccessible to vehicles.

d. Reasons that the variance will preserve not harm the public safety and welfare and will not alter the essential character of the neighborhood.

The garage would not alter the character of the neighborhood because it will be surrounded by wooded areas on two sides and nestled up in the corner of the property almost behind the house on the property in front of mine. Also, it would be barely visible from the road and surrounding neighbors.