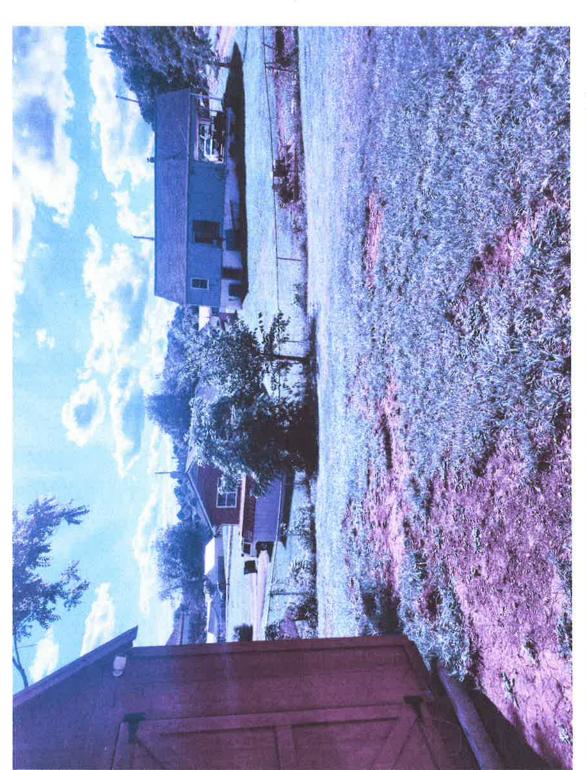

a. The specific conditions in detail which are unique to the applicant's land. Such hardship is not shared generally by other properties in the same zoning district and the same vicinity.

The condition that makes my property different than most properties is there is a large/deep depression into the ground at the north end of the property that has a steep grade (roughly a 50-foot drop as seen in figure 4, 7, 8, 9 and 10. My other condition is that in my front yard is a preexisting septic and fill bed system that would not be suitable to be traveled across with vehicles regularly. Which would make my back yard inaccessible to vehicles.