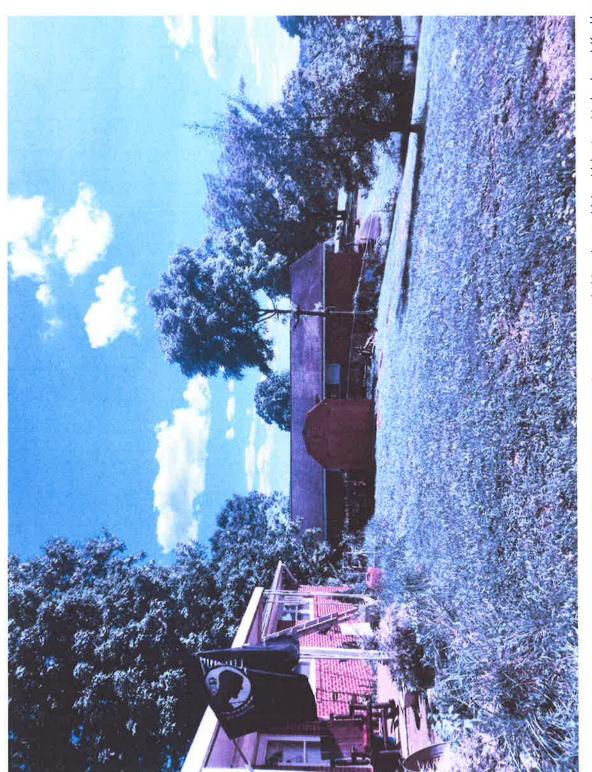

d. Reasons that the variance will preserve not harm the public safety and welfare and will not alter the essential character of the neighborhood.

The garage would not alter the character of the neighborhood because it will be surrounded by wooded areas on two sides and nestled up in the corner of the property almost behind the house on the property in front of mine. Also, it would be barely visible from the road and surrounding neighbors.