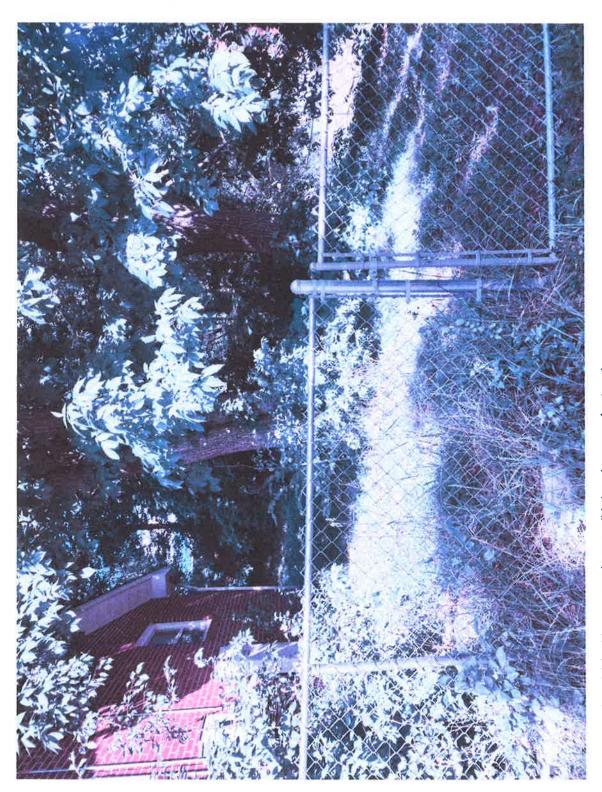

a. The specific conditions in detail which are unique to the applicant's land. Such hardship is not shared generally by other properties in the same zoning district and the same vicinity.

The condition that makes my property different than most properties is there is a large/deep depression into the ground at the north end of the property that has a steep grade (roughly a 50-foot drop as seen in figure 4, 7, 8, 9 and 10. My other condition is that in my front yard is a preexisting septic and fill bed system that would not be suitable to be traveled across with vehicles regularly. Which would make my back yard inaccessible to vehicles.