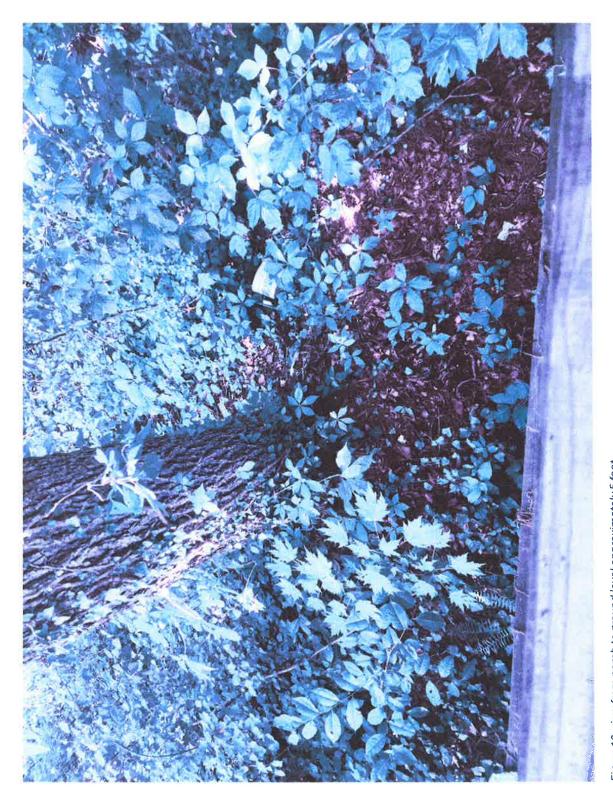

a. The specific conditions in detail which are unique to the applicant's land. Such hardship is not shared generally by other properties in the same zoning district and the same vicinity.

The condition that makes my property different than most properties is there is a large/deep depression into the ground at the north end of the property that has a steep grade (roughly a 50-foot drop as seen in figure 4, 7, 8, 9 and 10. My other condition is that in my front yard is a preexisting septic and fill bed system that would not be suitable to be traveled across with vehicles regularly. Which would make my back yard inaccessible to vehicles.