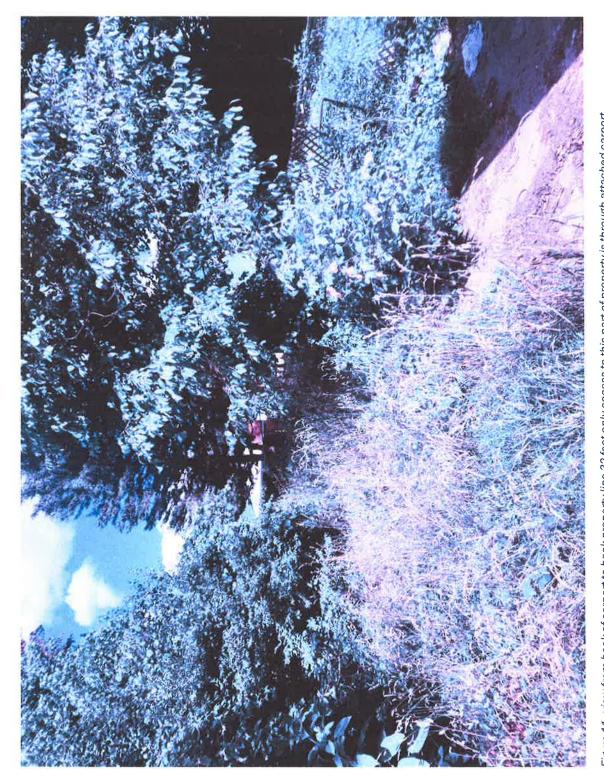

a. The specific conditions in detail which are unique to the applicant's land. Such hardship is not shared generally by other properties in the same zoning district and the same vicinity.

The condition that makes my property different than most properties is there is a large/deep depression into the ground at the north end of the property that has a steep grade (roughly a 50-foot drop as seen in figure 4, 7, 8, 9 and 10. My other condition is that in my front yard is a preexisting septic and fill bed system that would not be suitable to be traveled across with vehicles regularly. Which would make my back yard inaccessible to vehicles.