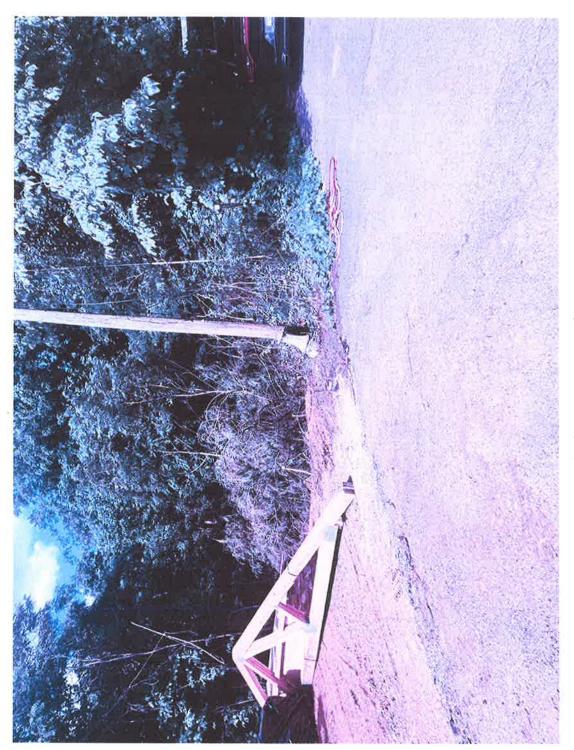

a. The specific conditions in detail which are unique to the applicant's land. Such hardship is not shared generally by other properties in the same zoning district and the same vicinity.

The condition that makes my property different than most properties is there is a large/deep depression into the ground at the north end of the property that has a steep grade (roughly a 50-foot drop as seen in figure 4, 7, 8, 9 and 10. My other condition is that in my front yard is a preexisting septic and fill bed system that would not be suitable to be traveled across with vehicles regularly. Which would make my back yard inaccessible to vehicles.