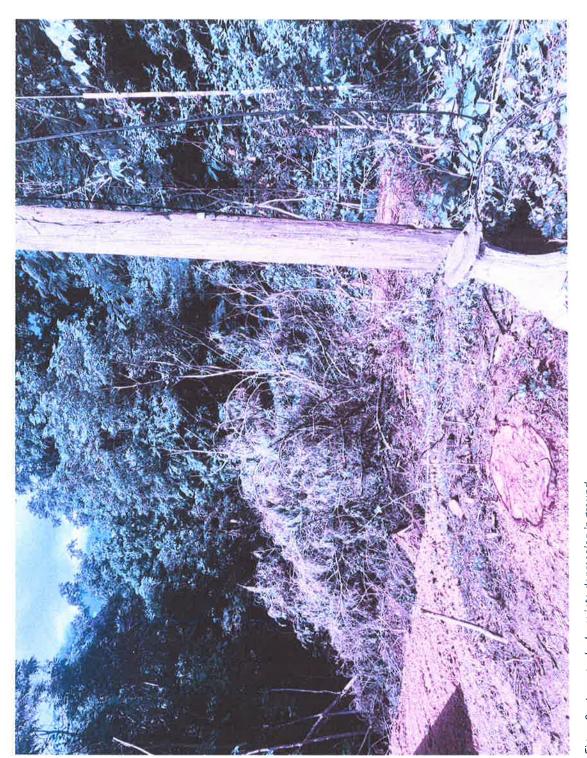

a. The specific conditions in detail which are unique to the applicant's land. Such hardship is not shared generally by other properties in the same zoning district and the same vicinity.

The condition that makes my property different than most properties is there is a large/deep depression into the ground at the north end of the property that has a steep grade (roughly a 50-foot drop as seen in figure 4, 7, 8, 9 and 10. My other condition is that in my front yard is a preexisting septic and fill bed system that would not be suitable to be traveled across with vehicles regularly. Which would make my back yard inaccessible to vehicles.