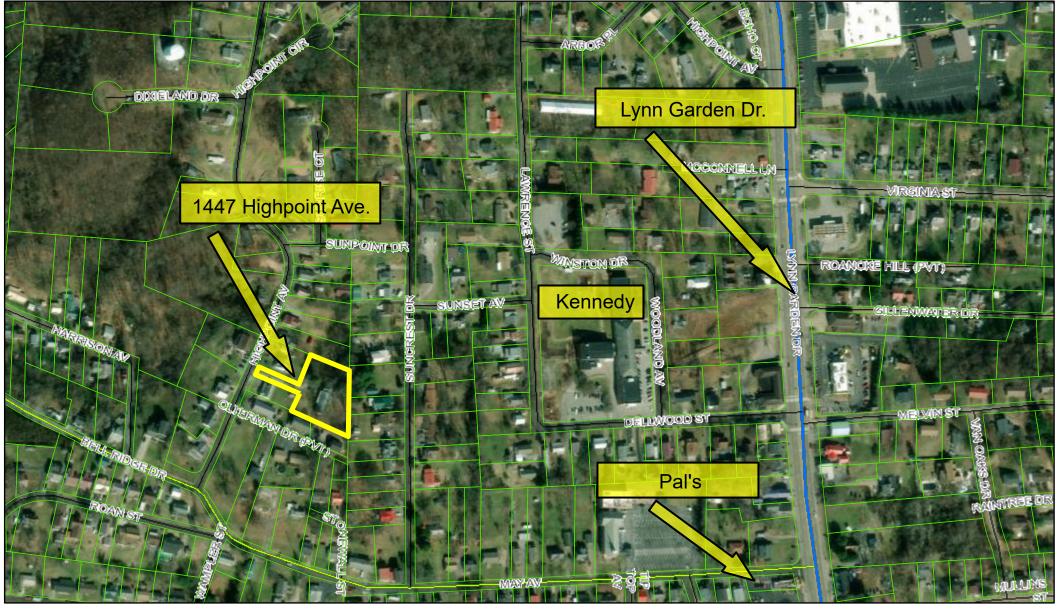

# ArcGIS Web Map

TO: KINGSPORT BOARD OF ZONING APPEALS

FROM: Jessica McMurray, Development Coordinator

DATE: June 18, 2024

RE: 1447 Highpoint Ave.

The Board is asked to consider the following request:

<u>Case: BZA24-0121 – The owner of property located at 1447 Highpoint Avenue, Control Map</u>
<u>029E, Group B, Parcel 016.00</u> requests a 96 foot deviation from rear yard to Sec 114-133(1) for the purpose of constructing a detached two-car garage in the front yard. The property is zoned R-1B, Residential District.

#### **REQUESTED ACTION:**

Seeking a 96 ft deviation from rear yard variance. I would like to have a garage built on the front left side of property on the left side of driveway. It will be 10ft 6in from the front property line and 53 ft from left side property line. The reason the garage needs to go there is because on the left side of the house is a large depression into the ground (roughly 50 feet deep) and has an extreme slope, on the right side of the house is inaccessible for vehicles due to the preexisting septic system is in the front yard.