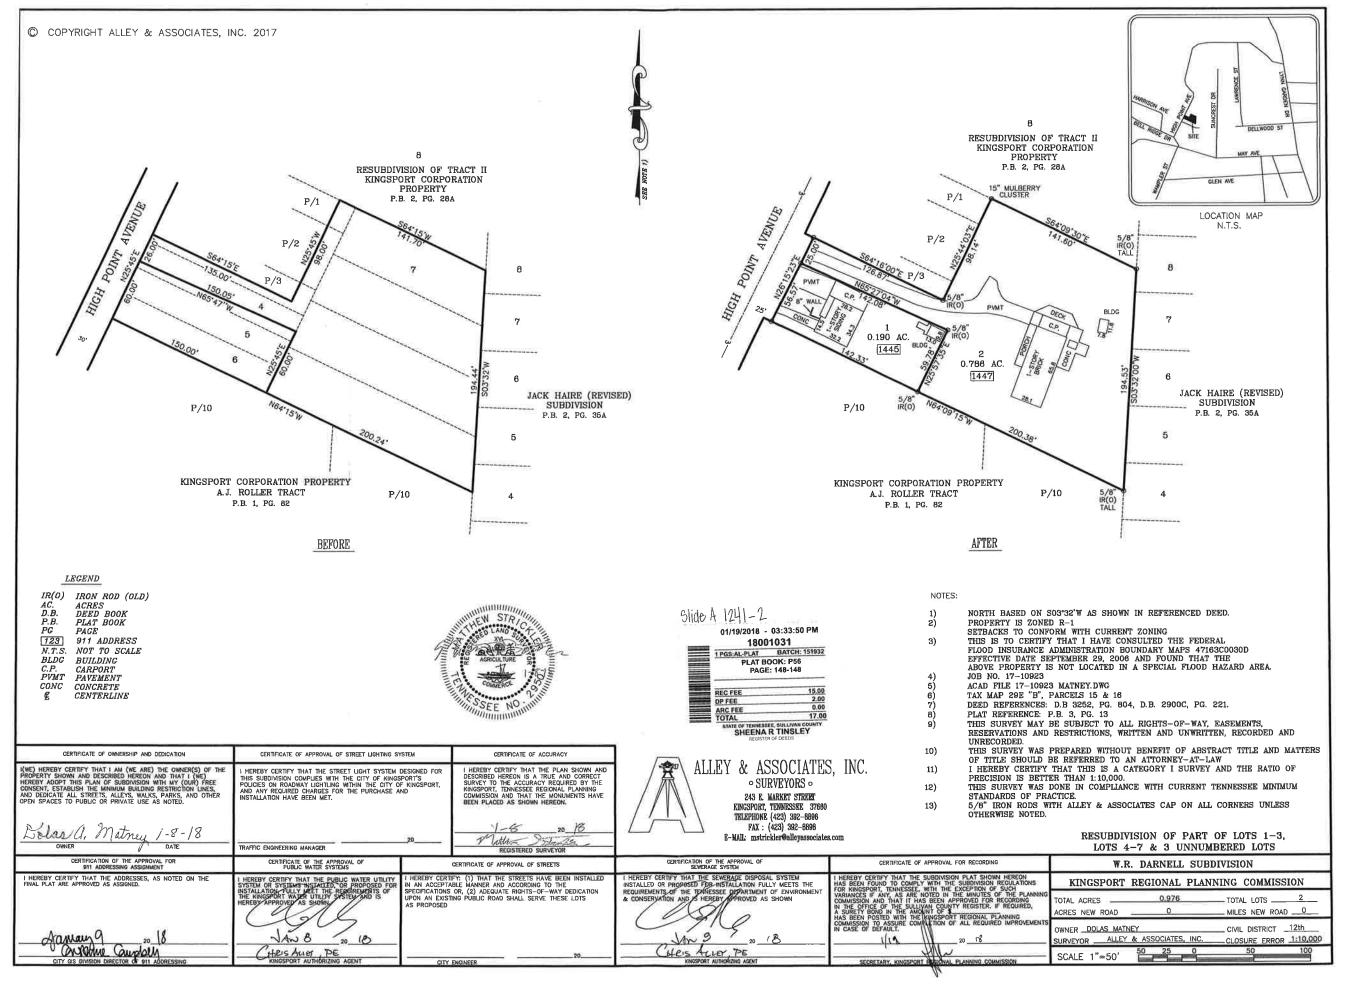

PROPERTY INFORMATION:

Tax Map Information Tax map: Group: b Parcel: 016 Lot: 2

Street Address 1447 highpoint ave Apartment/Unit #

Current Zone R1 Proposed Zone

Current Use residential Proposed Use residential

## Sullivan County - Parcel: 029E B 016.00

Date: June 11, 2024

County: Sullivan

Owner: MILLER GEOFFREY & MICHELLE

Address: HIGHPOINT AVE 1447 Parcel Number: 029E B 016.00

Deeded Acreage: 0.79 Calculated Acreage: 0