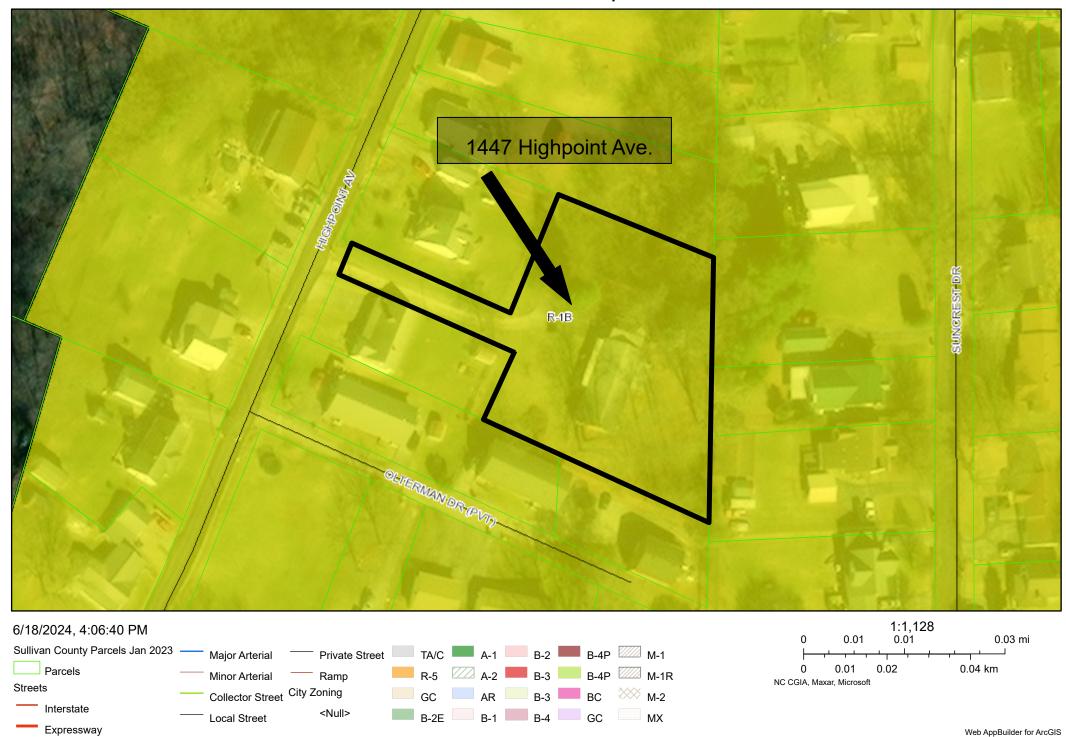

# ArcGIS Web Map

TO: KINGSPORT BOARD OF ZONING APPEALS

FROM: Jessica McMurray, Development Coordinator

DATE: June 18, 2024

RE: 1447 Highpoint Ave.

The Board is asked to consider the following request:

<u>Case: BZA24-0121 – The owner of property located at 1447 Highpoint Avenue, Control Map</u>
<u>029E, Group B, Parcel 016.00</u> requests a 96 foot deviation from rear yard to Sec 114-133(1) for the purpose of constructing a detached two-car garage in the front yard. The property is zoned R-1B, Residential District.

#### **REQUESTED ACTION:**

Seeking a 96 ft deviation from rear yard variance. I would like to have a garage built on the front left side of property on the left side of driveway. It will be 10ft 6in from the front property line and 53 ft from left side property line. The reason the garage needs to go there is because on the left side of the house is a large depression into the ground (roughly 50 feet deep) and has an extreme slope, on the right side of the house is inaccessible for vehicles due to the preexisting septic system is in the front yard.