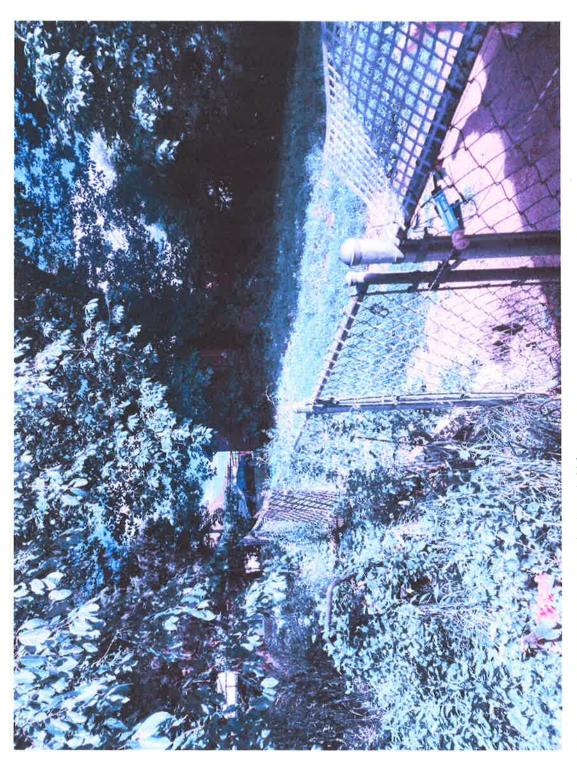

a. The specific conditions in detail which are unique to the applicant's land. Such hardship is not shared generally by other properties in the same zoning district and the same vicinity.

The condition that makes my property different than most properties is there is a large/deep depression into the ground at the north end of the property that has a steep grade (roughly a 50-foot drop as seen in figure 4, 7, 8, 9 and 10. My other condition is that in my front yard is a preexisting septic and fill bed system that would not be suitable to be traveled across with vehicles regularly. Which would make my back yard inaccessible to vehicles.