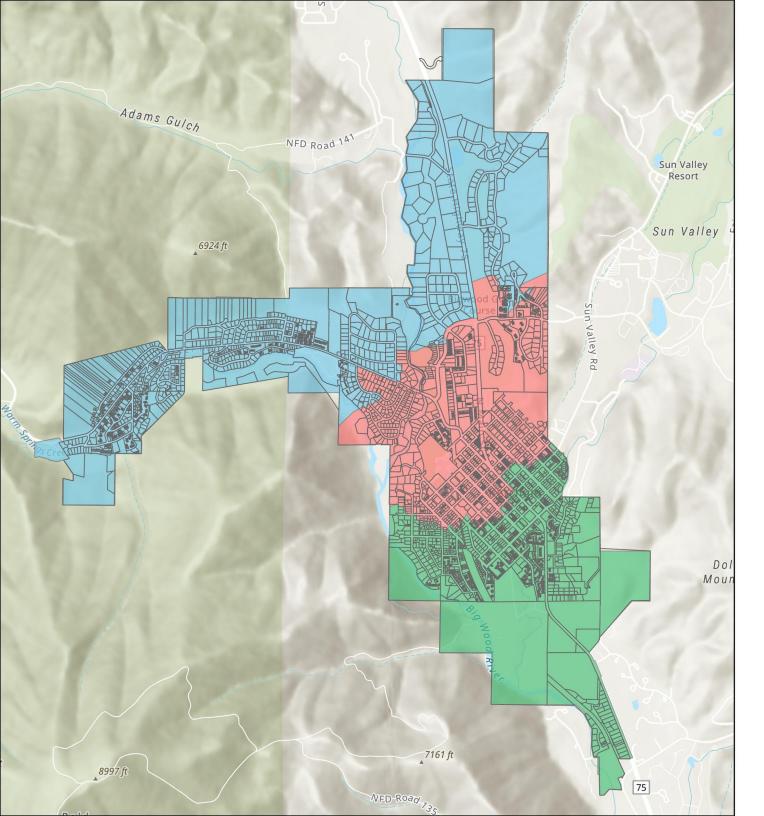

- Within the boundaries of the new district, the Commissioners must establish three sub-districts that are population balanced.
- The initial appointed Fire Commissioners are not required to match each specific district but will be required during the first election cycle.
- City staff developed the sub-district boundaries based on population and logical geographic boundaries.
- The Commissioners are scheduled to act on the Order and the Map during their 12/17 meeting.
- The County has scheduled the 12/31 meeting to complete the appointment of the three Fire Commissioners.

1. Ketchum Fire sub-district map

# KETCHUM FIRE DISTRICT SUB-DISTRICT MAP

Each sub-district is roughly equal in population, based on Blaine County Parcel and Home Address data layers.

Ketchum Fire District December 2024