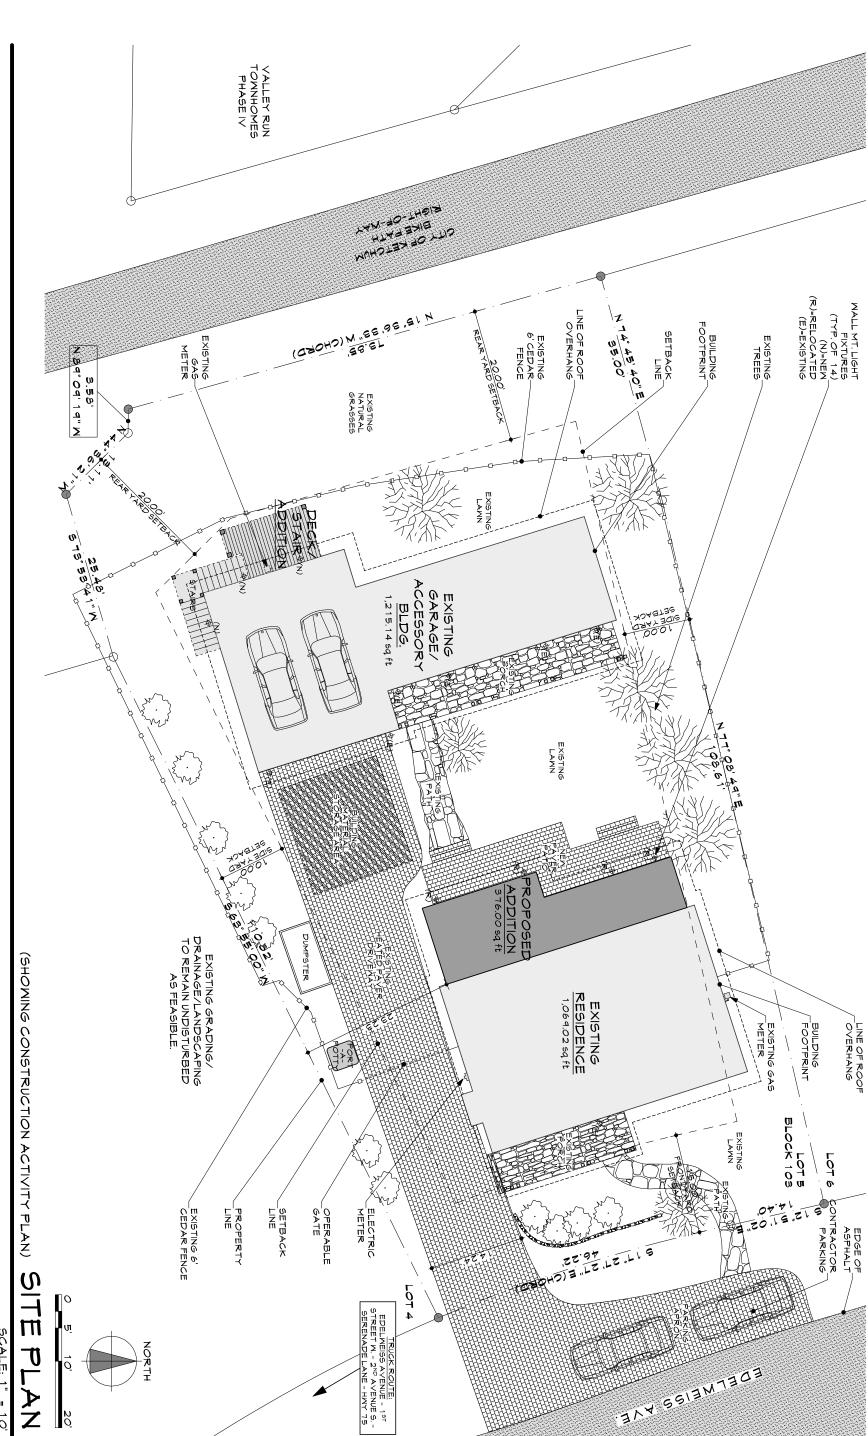

#### Introduction and History

In 2019 Don Dickerson submitted a building permit to add a 376 sq. ft. addition and deck to their existing home at 231 Edelweiss. At final review and Certificate of Occupancy sign off, an existing paver driveway and parking area within the ROW was noted. Current right-of-way (ROW) standards do not permit paver parking areas; however paver driveways are permitted through an encroachment agreement. The new addition did not qualify as a substantial improvement therefore ROW improvements were not required for the project. Based on historic photos, the pavers appear to have been installed prior to 2004. At that time the City did not have approved ROW standards. The City requested Don Dickerson submit a Right-of-Way Encroachment Permit application for the existing pavers within the ROW. The agreement is intended to permit the existing nonconforming parking area and driveway until ROW upgrades are triggered or the pavers become problematic for City operations.

#### RECITALS

WHEREAS, Owner is the owner of real property described as 231 Edelweiss Ave. ("Subject Property"), located within the City of Ketchum, State of Idaho; and

WHEREAS, Owner wishes to permit placement of a paver driveway and parking area within the right-of-way on Edelweiss. These improvements are shown in Exhibit "A" attached hereto and incorporated herein (collectively referred to as the "Improvements"); and,

## **EXHIBIT "A"**

| OFFICIAL LICE ONLY |  |
|--------------------|--|
| OFFICIAL USE ONLY  |  |
| Date Received:     |  |
| By:                |  |
| Permit Fee:        |  |
| Date Paid:         |  |