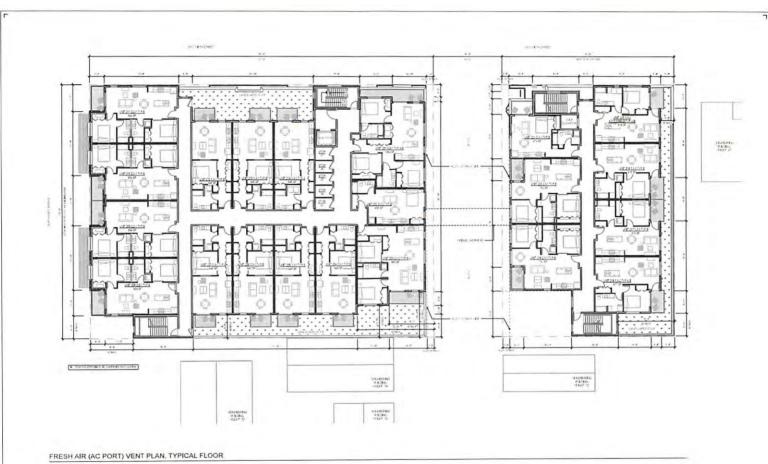

#### INDEX OF DRAWINGS

| G0.00 | PROJECT COVER                                          |
|-------|--------------------------------------------------------|
| G1.00 | VICINITY MAP                                           |
| G2.00 | VICINITY PHOTOS                                        |
| G2.01 | VICINITY PHOTOS                                        |
| C0.00 | CIVIL COVER                                            |
| C0.01 | CONTEXTUAL HEIGHTS EXHIBIT                             |
| C0.02 | CONTEXTUAL HEIGHTS EXHIBIT - BLOCK 45                  |
| C0.03 | SITE SURVEY                                            |
| C0.20 | DETAILS                                                |
| C0.30 | DETAILS                                                |
| C1.00 | PROPOSED GRADING, DRAINAGE, & UTILITIES PLAN           |
| L1.0  | STREETSCAPE OVERVIEW                                   |
| L2.0  | SECOND FLOOR                                           |
| L3.0  | FOURTH FLOOR PATIO OVERVIEW                            |
| L4.0  | STANDARD SPECIFICATIONS                                |
| A1.00 | PROPOSED ARCHITECTURAL SITE PLAN                       |
| A1.01 | PROPOSED ARCHITECTURAL SITE PLAN - GROUND LEVEL        |
| A1.02 | PROPOSED SECOND FLOOR PLAN                             |
| A1.03 | PROPOSED THIRD FLOOR PLAN                              |
| A1.04 | PROPOSED FOURTH FLOOR PLAN                             |
| A1.05 | PROPOSED ROOF PLAN                                     |
| A2.01 | PROPOSED BUILDING ELEVATIONS - WEST & NORTH            |
| A2.02 | PROPOSED BUILDING ELEVATIONS - EAST & SOUTH            |
| A2.03 | PROPOSED BUILDING ELEVATIONS - ALLEY                   |
| A2.04 | BUILDING HEIGHTS                                       |
| A3.01 | PROPOSED BUILDING SECTION                              |
| A6.00 | FLOOR AREA + FLOOR AREA RATIO                          |
| A6.01 | PROPOSED MASTER SIGNAGE PLAN                           |
| A6.02 | FOURTH FLOOR SETBACK                                   |
| A6.03 | RIGHT OF WAY ENCROACHMENT + CONDITIONAL USE PLAN       |
| A6.04 | RIGHT OF WAY ENCROACHMENT + CONDITIONAL USE ELEVATIONS |
| A6.05 | FRESH AIR (AC PORT) VENT PLAN                          |
| A6.12 | PROPOSED SECOND FLOOR PLAN                             |
| A6.13 | PROPOSED THIRD FLOOR PLAN                              |
| A6.14 | PROPOSED FOURTH FLOOR PLAN                             |
| A9.00 | PROPOSED EXTERIOR FINISHES                             |
| A9.01 | PROPOSED SW CORNER VIEW                                |
| A9.02 | PROPOSED EAST AVENUE FACADE                            |
| A9.03 | PROPOSED NW CORNER VIEW                                |
| A9.04 | PROPOSED FIFTH STREET FACADE                           |
| A9.05 | PROPOSED NE CORNER VIEW                                |
| A9.05 | PROPOSED SE CORNER VIEW                                |
| E0.00 | LEGENDS KEYS NOTES                                     |
| E1.00 | PROPOSED ELECTRICAL SITE PLAN                          |
| E1.01 | PROPOSED ELECTRICAL SITE PHOTOMETRIC PLAN              |
| E1.04 | PROPOSED 4TH FLOOR EXTERIOR LIGHTING PLAN              |
| E2.00 | PROPOSED SITE LIGHTING FIXTURE SCHEDULE + SPEC SHEETS  |
| K1.00 | PROPOSED CONSTRUCTION MANAGEMENT PLAN                  |
| K1.01 | PROPOSED CONSTRUCTION MANAGEMENT PLAN                  |
| BINE  | FROM SOLD INCOME AND SERVICE LOS                       |
|       |                                                        |