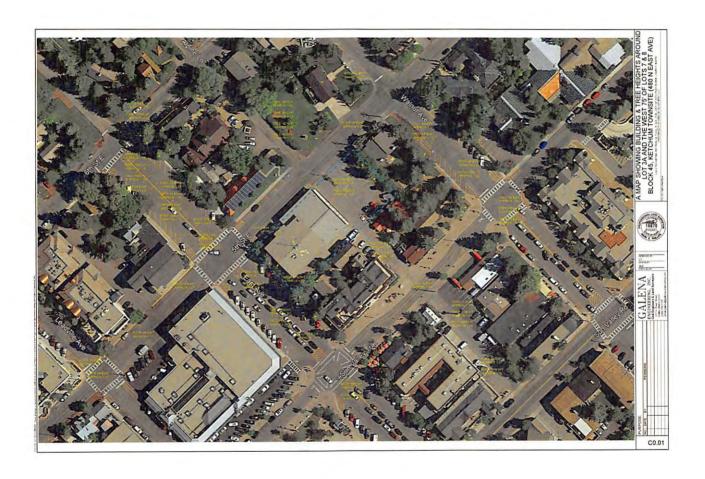

#### PROJECT SITE

480 N East Avenue (Ketchum Townsite: Block 45: Lot 3A) & Parking Lot at Southeast Corner of 5th Street & Alley (Ketchum Townsite: Block 45: W 75' Lots 7 & 8)