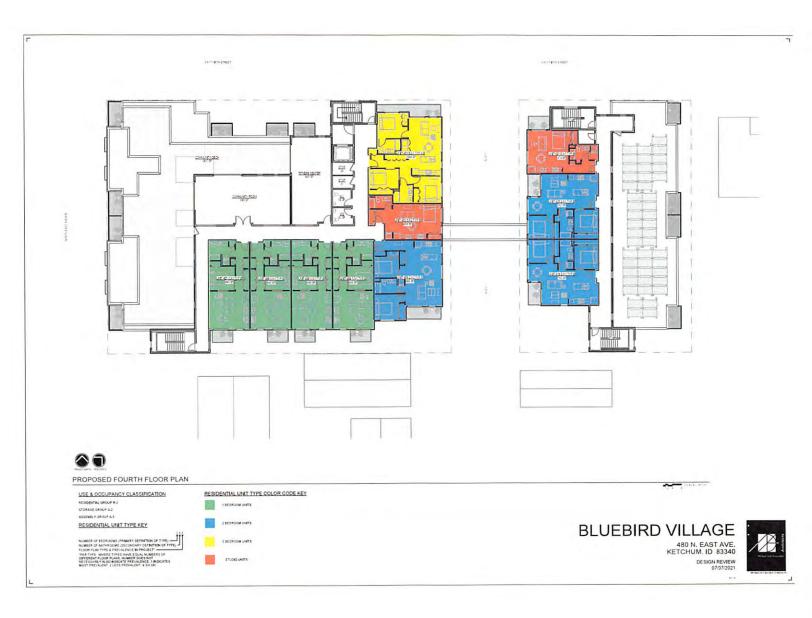

#### INDEX OF DRAWINGS

| G0.00 | PROJECT COVER                                          |
|-------|--------------------------------------------------------|
| G1.00 | VICINITY MAP                                           |
| G2.00 | VICINITY PHOTOS                                        |
| G2.01 | VICINITY PHOTOS                                        |
| C0.00 | CIVIL COVER                                            |
| C0.01 | CONTEXTUAL HEIGHTS EXHIBIT                             |
| C0.02 | CONTEXTUAL HEIGHTS EXHIBIT - BLOCK 45                  |
| C0.03 | SITE SURVEY                                            |
| C0.20 | DETAILS                                                |
| C0.30 | DETAILS                                                |
| C1.00 | PROPOSED GRADING, DRAINAGE, & UTILITIES PLAN           |
| L1.0  | STREETSCAPE OVERVIEW                                   |
| L2.0  | SECOND FLOOR                                           |
| L3.0  | FOURTH FLOOR PATIO OVERVIEW                            |
| L4.0  | STANDARD SPECIFICATIONS                                |
| A1.00 | PROPOSED ARCHITECTURAL SITE PLAN                       |
| A1.01 | PROPOSED ARCHITECTURAL SITE PLAN - GROUND LEVEL        |
| A1.02 | PROPOSED SECOND FLOOR PLAN                             |
| A1.03 | PROPOSED THIRD FLOOR PLAN                              |
| A1.04 | PROPOSED FOURTH FLOOR PLAN                             |
| A1.05 | PROPOSED ROOF PLAN                                     |
| A2.01 | PROPOSED BUILDING ELEVATIONS - WEST & NORTH            |
| A2.02 | PROPOSED BUILDING ELEVATIONS - EAST & SOUTH            |
| A2.03 | PROPOSED BUILDING ELEVATIONS - ALLEY                   |
| A2.04 | BUILDING HEIGHTS                                       |
| A3.01 | PROPOSED BUILDING SECTION                              |
| A6.00 | FLOOR AREA + FLOOR AREA RATIO                          |
| A6.01 | PROPOSED MASTER SIGNAGE PLAN                           |
| A6.02 | FOURTH FLOOR SETBACK                                   |
| A6.03 | RIGHT OF WAY ENCROACHMENT + CONDITIONAL USE PLAN       |
| A6.04 | RIGHT OF WAY ENCROACHMENT + CONDITIONAL USE ELEVATIONS |
| A6.05 | FRESH AIR (AC PORT) VENT PLAN                          |
| A6.12 | PROPOSED SECOND FLOOR PLAN                             |
| A6.13 | PROPOSED THIRD FLOOR PLAN                              |
| A6.14 | PROPOSED FOURTH FLOOR PLAN                             |
| A9.00 | PROPOSED EXTERIOR FINISHES                             |
| A9.01 | PROPOSED SW CORNER VIEW                                |
| A9.02 | PROPOSED EAST AVENUE FACADE                            |
| A9.03 | PROPOSED NW CORNER VIEW                                |
| A9.04 | PROPOSED FIFTH STREET FACADE                           |
| A9.05 | PROPOSED NE CORNER VIEW                                |
| A9.05 | PROPOSED SE CORNER VIEW                                |
| E0.00 | LEGENDS KEYS NOTES                                     |
| E1.00 | PROPOSED ELECTRICAL SITE PLAN                          |
| E1.01 | PROPOSED ELECTRICAL SITE PHOTOMETRIC PLAN              |
| E1.04 | PROPOSED 4TH FLOOR EXTERIOR LIGHTING PLAN              |
| E2.00 | PROPOSED SITE LIGHTING FIXTURE SCHEDULE + SPEC SHEETS  |
| K1.00 | PROPOSED CONSTRUCTION MANAGEMENT PLAN                  |
| K1.01 | PROPOSED CONSTRUCTION MANAGEMENT PLAN                  |
| BINE  | FROM SOLD INCOME AND SERVICE LOS                       |
|       |                                                        |