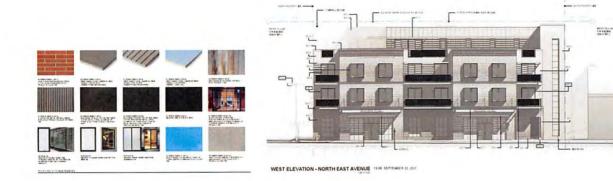

BUILDING HEIGHTS

**BLUEBIRD VILLAGE** 

480 N. EAST AVE. KETCHUM, ID 83340 DESIGN REVIEW 08/04/2021

FOURTH FLOOR SETBACK FROM GROUND FLOOR BUILDING EDGE, PER PROPOSED CODE TEXT AMENDMENT

WEST ELEVATION - NORTH EAST AVENUE 1245 PM SEPTEMBER 22 7921

EXTERIOR FINISH 1 (EF-1): LONG FORMAT/NORMAN/ROMAN TERRA COTTA COLOR RANGE BRICK; EXACT PRODUCT & COLOR TBD

EXTERIOR FINISH 6 (EF-6): CORRUGATED METAL, VERTICAL SIDING, DARK, EXACT PRODUCT & COLOR OR FINISH TBD

EF-9 & EF-10 MILGARD STYLELINE SERIES V250 CASEMENT WINDOW, PICTURE WINDOW SHOWN BETWEEN TWO CASEMENT

EXTERIOR FINISH 2 (EF-2): FIBER CEMENT PANEL, AMERICAN FIBER CEMENT CORPORATION, CEMBRIT PATINA 050 GRAPHITE

EXTERIOR FINISH 7 (EF-7): BLACKENED OR BLACK PROTECTIVE FINISH COATED METAL: STEEL, ALUMINUM, OR OTHER; EXACT TONE OF BLACK TBD & MAY VARY

EF-9 & EF-10 MILGARD STYLEUNE SERIES V250 PICTURE WINDOW

EXTERIOR FINISH 3 (EF-3): FIBER CEMENT PANEL, AMERICAN FIBER CEMENT CORPORATION. CEMBRIT PATINA 050 GRAPHITE

EXTERIOR FINISH 8 (EF-8):
BLACKENED OR BLACK PROTECTIVE FINISH
COATED PERFORATED METAL: STEEL:
ALUMINUM, OR OTHER: EXACT TONE OF
BLACK TBD 8 MAY VARY; SPECS OF
PERFORATED METAL TBD.

EF-9 & EF-10 MILGARD TRINSIC SERIES V300 PATIO [SLIDING] DOOR

EXTERIOR FINISH 4 (EF-4): FIBER CEMENT PANEL, AMERICAN FIBER CEMENT CORPORATION. CEMBRIT COVER OSLO

EXTERIOR FINISH 9 (EF-9): MILGARD WINDOWS BLACK VINYL

EXTERIOR FINSH 11 (EF-11). BLUE POWDER COATED METAL: STEEL OR OTHER: LIMITED TO SISNAGE; EXACT COLOR TBD

EXTERIOR FINISH 5 (EF-5): WEATHERED WOOD BOARD, VERTICAL; EXACT PRODUCT TBD

EXTERIOR FINISH 10 (EF-10):
SLASS, SPECIFIC TYPE(S) TBD
4LSO PICTURED: EF-7 & STOREFRONT
WINDOW & DOOR SYSTEM & STAIRWELL &
CORRIDOR WINDOW SYSTEM, EXACT
PRODUCT TBD

EXTERIOR FINISH 12 (EF-12): GRAY STUCCO, LIMITED TO INTERIOR LOT LINE GROUND FLOOR WALLS; EXACT PRODUCT & TONE TBD

PROPOSED EXTERIOR FINISHES

**BLUEBIRD VILLAGE** 

480 N. EAST AVE. KETCHUM, ID 83340

DESIGN REVIEW 07/07/2021