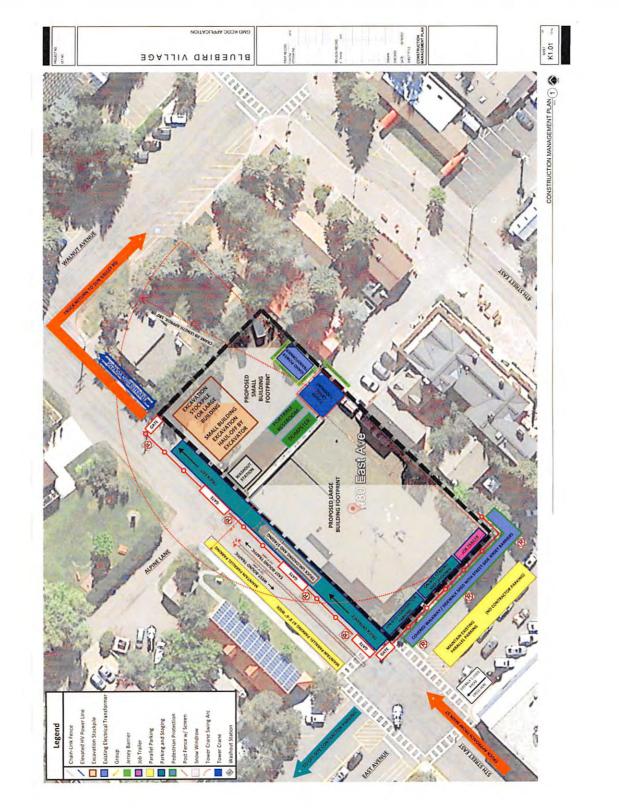

#### INDEX OF DRAWINGS

| G0.00 | PROJECT COVER                                          |
|-------|--------------------------------------------------------|
| G1.00 | VICINITY MAP                                           |
| G2.00 | VICINITY PHOTOS                                        |
| G2.01 | VICINITY PHOTOS                                        |
| C0.00 | CIVIL COVER                                            |
| C0.01 | CONTEXTUAL HEIGHTS EXHIBIT                             |
| C0.02 | CONTEXTUAL HEIGHTS EXHIBIT - BLOCK 45                  |
| C0.03 | SITE SURVEY                                            |
| C0.20 | DETAILS                                                |
| C0.30 | DETAILS                                                |
| C1.00 | PROPOSED GRADING, DRAINAGE, & UTILITIES PLAN           |
| L1.0  | STREETSCAPE OVERVIEW                                   |
| L2.0  | SECOND FLOOR                                           |
| L3.0  | FOURTH FLOOR PATIO OVERVIEW                            |
| L4.0  | STANDARD SPECIFICATIONS                                |
| A1.00 | PROPOSED ARCHITECTURAL SITE PLAN                       |
| A1.01 | PROPOSED ARCHITECTURAL SITE PLAN - GROUND LEVEL        |
| A1.02 | PROPOSED SECOND FLOOR PLAN                             |
| A1.03 | PROPOSED THIRD FLOOR PLAN                              |
| A1.04 | PROPOSED FOURTH FLOOR PLAN                             |
| A1.05 | PROPOSED ROOF PLAN                                     |
| A2.01 | PROPOSED BUILDING ELEVATIONS - WEST & NORTH            |
| A2.02 | PROPOSED BUILDING ELEVATIONS - EAST & SOUTH            |
| A2.03 | PROPOSED BUILDING ELEVATIONS - ALLEY                   |
| A2.04 | BUILDING HEIGHTS                                       |
| A3.01 | PROPOSED BUILDING SECTION                              |
| A6.00 | FLOOR AREA + FLOOR AREA RATIO                          |
| A6.01 | PROPOSED MASTER SIGNAGE PLAN                           |
| A6.02 | FOURTH FLOOR SETBACK                                   |
| A6.03 | RIGHT OF WAY ENCROACHMENT + CONDITIONAL USE PLAN       |
| A6.04 | RIGHT OF WAY ENCROACHMENT + CONDITIONAL USE ELEVATIONS |
| A6.05 | FRESH AIR (AC PORT) VENT PLAN                          |
| A6.12 | PROPOSED SECOND FLOOR PLAN                             |
| A6.13 | PROPOSED THIRD FLOOR PLAN                              |
| A6.14 | PROPOSED FOURTH FLOOR PLAN                             |
| A9.00 | PROPOSED EXTERIOR FINISHES                             |
| A9.01 | PROPOSED SW CORNER VIEW                                |
| A9.02 | PROPOSED EAST AVENUE FACADE                            |
| A9.03 | PROPOSED NW CORNER VIEW                                |
| A9.04 | PROPOSED FIFTH STREET FACADE                           |
| A9.05 | PROPOSED NE CORNER VIEW                                |
| A9.05 | PROPOSED SE CORNER VIEW                                |
| E0.00 | LEGENDS KEYS NOTES                                     |
| E1.00 | PROPOSED ELECTRICAL SITE PLAN                          |
| E1.01 | PROPOSED ELECTRICAL SITE PHOTOMETRIC PLAN              |
| E1.04 | PROPOSED 4TH FLOOR EXTERIOR LIGHTING PLAN              |
| E2.00 | PROPOSED SITE LIGHTING FIXTURE SCHEDULE + SPEC SHEETS  |
| K1.00 | PROPOSED CONSTRUCTION MANAGEMENT PLAN                  |
| K1.01 | PROPOSED CONSTRUCTION MANAGEMENT PLAN                  |
| BINE  | FROM SOLD INCOME AND SERVICE LOS                       |
|       |                                                        |