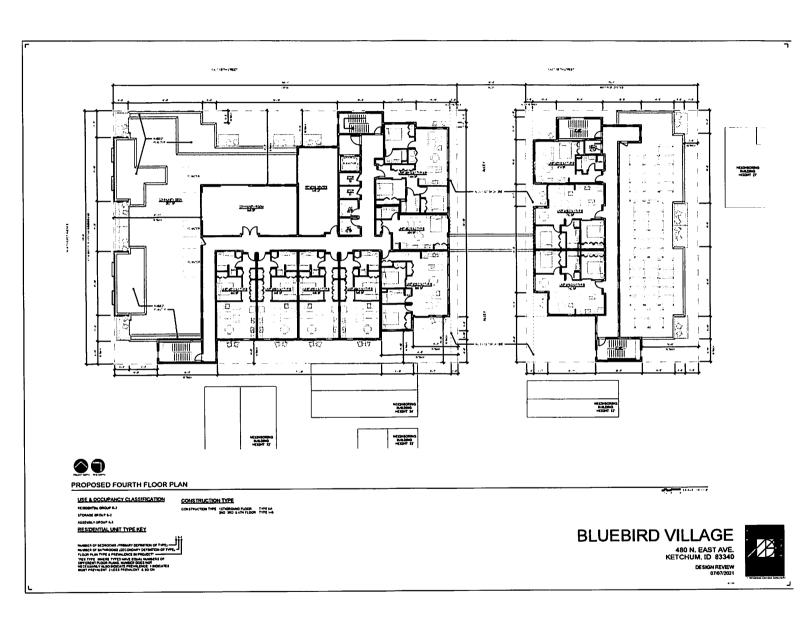

#### INDEX OF DRAWINGS

| G0.00 | PROJECT COVER                                          |
|-------|--------------------------------------------------------|
| G1.00 | VICINITY MAP                                           |
| G2.00 | VICINITY PHOTOS                                        |
| G2.01 | VICINITY PHOTOS                                        |
| C0.00 | CIVIL COVER                                            |
| C0.01 | CONTEXTUAL HEIGHTS EXHIBIT                             |
| C0.02 | CONTEXTUAL HEIGHTS EXHIBIT - BLOCK 45                  |
| C0.03 | SITE SURVEY                                            |
| C0.20 | DETAILS                                                |
| C0.30 | DETAILS                                                |
| C1.00 | PROPOSED GRADING, DRAINAGE, & UTILITIES PLAN           |
| L1.0  | STREETSCAPE OVERVIEW                                   |
| L2.0  | SECOND FLOOR                                           |
| L3.0  | FOURTH FLOOR PATIO OVERVIEW                            |
| L4.0  | STANDARD SPECIFICATIONS                                |
| A1.00 | PROPOSED ARCHITECTURAL SITE PLAN                       |
| A1.01 | PROPOSED ARCHITECTURAL SITE PLAN - GROUND LEVEL        |
| A1.02 | PROPOSED SECOND FLOOR PLAN                             |
| A1.03 | PROPOSED THIRD FLOOR PLAN                              |
| A1.04 | PROPOSED FOURTH FLOOR PLAN                             |
| A1.05 | PROPOSED ROOF PLAN                                     |
| A2.01 | PROPOSED BUILDING ELEVATIONS - WEST & NORTH            |
| A2.02 | PROPOSED BUILDING ELEVATIONS - EAST & SOUTH            |
| A2.03 | PROPOSED BUILDING ELEVATIONS - ALLEY                   |
| A2.04 | BUILDING HEIGHTS                                       |
| A3.01 | PROPOSED BUILDING SECTION                              |
| A6.00 | FLOOR AREA + FLOOR AREA RATIO                          |
| A6.01 | PROPOSED MASTER SIGNAGE PLAN                           |
| A6.02 | FOURTH FLOOR SETBACK                                   |
| A6.03 | RIGHT OF WAY ENCROACHMENT + CONDITIONAL USE PLAN       |
| A6.04 | RIGHT OF WAY ENCROACHMENT + CONDITIONAL USE ELEVATIONS |
| A6.05 | FRESH AIR (AC PORT) VENT PLAN                          |
| A6.12 | PROPOSED SECOND FLOOR PLAN                             |
| A6.13 | PROPOSED THIRD FLOOR PLAN                              |
| A6.14 | PROPOSED FOURTH FLOOR PLAN                             |
| A9.00 | PROPOSED EXTERIOR FINISHES                             |
| A9.01 | PROPOSED SW CORNER VIEW                                |
| A9.02 | PROPOSED EAST AVENUE FACADE                            |
| A9.03 | PROPOSED NW CORNER VIEW                                |
| A9.04 | PROPOSED FIFTH STREET FACADE                           |
| A9.05 | PROPOSED NE CORNER VIEW                                |
| A9.05 | PROPOSED SE CORNER VIEW                                |
| E0.00 | LEGENDS KEYS NOTES                                     |
| E1.00 | PROPOSED ELECTRICAL SITE PLAN                          |
| E1.01 | PROPOSED ELECTRICAL SITE PHOTOMETRIC PLAN              |
| E1.04 | PROPOSED 4TH FLOOR EXTERIOR LIGHTING PLAN              |
| E2.00 | PROPOSED SITE LIGHTING FIXTURE SCHEDULE + SPEC SHEETS  |
| K1.00 | PROPOSED CONSTRUCTION MANAGEMENT PLAN                  |
| K1.01 | PROPOSED CONSTRUCTION MANAGEMENT PLAN                  |
| BINE  | FROM SOLD INCOME AND SERVICE LOS                       |
|       |                                                        |