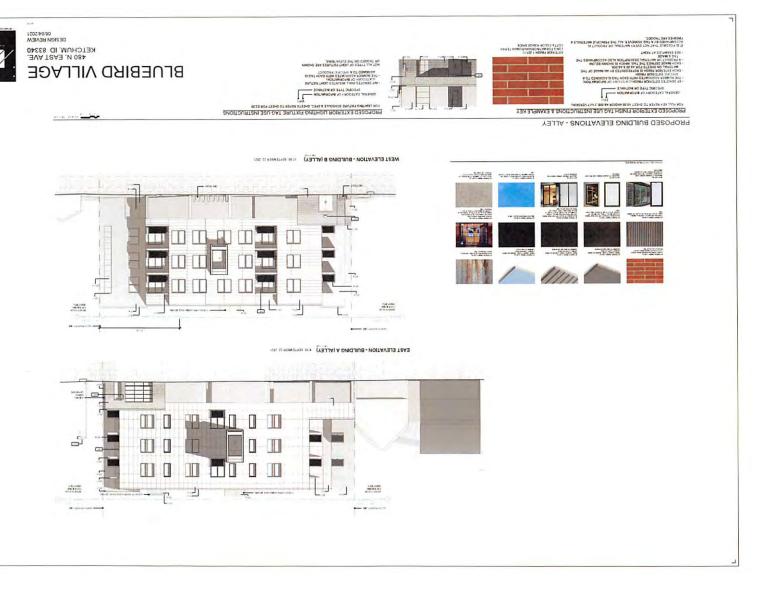

480 N. EAST AVE.
KETCHUM, ID. 83340 DESIGN REVIEW 07/07/2021

VIEW LOOKING WEST FROM ALLEY ALONG PROPERTY LINE

VIEW LOOKING SOUTHEAST ALONG PROPERTY LINE

VICINITY PHOTOS

EXTERIOR FINISH 1 (EF-1): LONG FORMAT/NORMAN/ROMAN TERRA COTTA COLOR RANGE BRICK; EXACT PRODUCT & COLOR TBD

EXTERIOR FINISH 6 (EF-6): CORRUGATED METAL, VERTICAL SIDING, DARK, EXACT PRODUCT & COLOR OR FINISH TBD

EF-9 & EF-10 MILGARD STYLELINE SERIES V250 CASEMENT WINDOW, PICTURE WINDOW SHOWN BETWEEN TWO CASEMENT

EXTERIOR FINISH 2 (EF-2): FIBER CEMENT PANEL, AMERICAN FIBER CEMENT CORPORATION, CEMBRIT PATINA 050 GRAPHITE

EXTERIOR FINISH 7 (EF-7): BLACKENED OR BLACK PROTECTIVE FINISH COATED METAL: STEEL, ALUMINUM, OR OTHER; EXACT TONE OF BLACK TBD & MAY VARY

EF-9 & EF-10 MILGARD STYLEUNE SERIES V250 PICTURE WINDOW

EXTERIOR FINISH 3 (EF-3): FIBER CEMENT PANEL, AMERICAN FIBER CEMENT CORPORATION. CEMBRIT PATINA 050 GRAPHITE

EXTERIOR FINISH 8 (EF-8):
BLACKENED OR BLACK PROTECTIVE FINISH
COATED PERFORATED METAL: STEEL:
ALUMINUM, OR OTHER: EXACT TONE OF
BLACK TBD 8 MAY VARY; SPECS OF
PERFORATED METAL TBD.

EF-9 & EF-10 MILGARD TRINSIC SERIES V300 PATIO [SLIDING] DOOR

EXTERIOR FINISH 4 (EF-4): FIBER CEMENT PANEL, AMERICAN FIBER CEMENT CORPORATION. CEMBRIT COVER OSLO

EXTERIOR FINISH 9 (EF-9): MILGARD WINDOWS BLACK VINYL

EXTERIOR FINSH 11 (EF-11). BLUE POWDER COATED METAL: STEEL OR OTHER: LIMITED TO SISNAGE; EXACT COLOR TBD

EXTERIOR FINISH 5 (EF-5): WEATHERED WOOD BOARD, VERTICAL; EXACT PRODUCT TBD

EXTERIOR FINISH 10 (EF-10):
SLASS, SPECIFIC TYPE(S) TBD
4LSO PICTURED: EF-7 & STOREFRONT
WINDOW & DOOR SYSTEM & STAIRWELL &
CORRIDOR WINDOW SYSTEM, EXACT
PRODUCT TBD

EXTERIOR FINISH 12 (EF-12): GRAY STUCCO, LIMITED TO INTERIOR LOT LINE GROUND FLOOR WALLS; EXACT PRODUCT & TONE TBD

PROPOSED EXTERIOR FINISHES

**BLUEBIRD VILLAGE** 

480 N. EAST AVE. KETCHUM, ID 83340

DESIGN REVIEW 07/07/2021