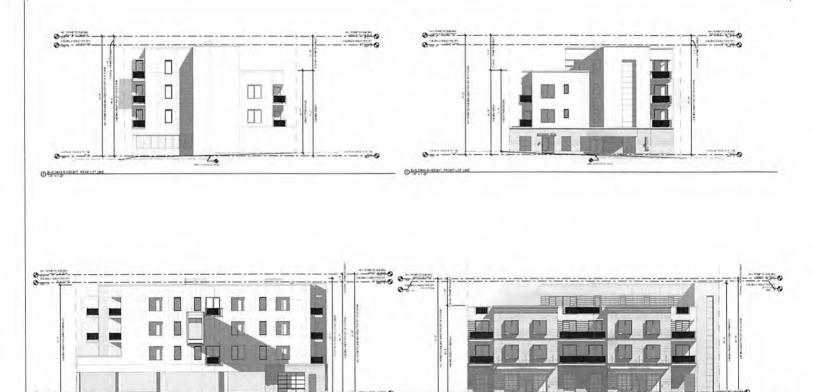

#### INDEX OF DRAWINGS

| G0.00 | PROJECT COVER                                          |
|-------|--------------------------------------------------------|
| G1.00 | VICINITY MAP                                           |
| G2.00 | VICINITY PHOTOS                                        |
| G2.01 | VICINITY PHOTOS                                        |
| C0.00 | CIVIL COVER                                            |
| C0.01 | CONTEXTUAL HEIGHTS EXHIBIT                             |
| C0.02 | CONTEXTUAL HEIGHTS EXHIBIT - BLOCK 45                  |
| C0.03 | SITE SURVEY                                            |
| C0.20 | DETAILS                                                |
| C0.30 | DETAILS                                                |
| C1.00 | PROPOSED GRADING, DRAINAGE, & UTILITIES PLAN           |
| L1.0  | STREETSCAPE OVERVIEW                                   |
| L2.0  | SECOND FLOOR                                           |
| L3.0  | FOURTH FLOOR PATIO OVERVIEW                            |
| L4.0  | STANDARD SPECIFICATIONS                                |
| A1.00 | PROPOSED ARCHITECTURAL SITE PLAN                       |
| A1.01 | PROPOSED ARCHITECTURAL SITE PLAN - GROUND LEVEL        |
| A1.02 | PROPOSED SECOND FLOOR PLAN                             |
| A1.03 | PROPOSED THIRD FLOOR PLAN                              |
| A1.04 | PROPOSED FOURTH FLOOR PLAN                             |
| A1.05 | PROPOSED ROOF PLAN                                     |
| A2.01 | PROPOSED BUILDING ELEVATIONS - WEST & NORTH            |
| A2.02 | PROPOSED BUILDING ELEVATIONS - EAST & SOUTH            |
| A2.03 | PROPOSED BUILDING ELEVATIONS - ALLEY                   |
| A2.04 | BUILDING HEIGHTS                                       |
| A3.01 | PROPOSED BUILDING SECTION                              |
| A6.00 | FLOOR AREA + FLOOR AREA RATIO                          |
| A6.01 | PROPOSED MASTER SIGNAGE PLAN                           |
| A6.02 | FOURTH FLOOR SETBACK                                   |
| A6.03 | RIGHT OF WAY ENCROACHMENT + CONDITIONAL USE PLAN       |
| A6.04 | RIGHT OF WAY ENCROACHMENT + CONDITIONAL USE ELEVATIONS |
| A6.05 | FRESH AIR (AC PORT) VENT PLAN                          |
| A6.12 | PROPOSED SECOND FLOOR PLAN                             |
| A6.13 | PROPOSED THIRD FLOOR PLAN                              |
| A6.14 | PROPOSED FOURTH FLOOR PLAN                             |
| A9.00 | PROPOSED EXTERIOR FINISHES                             |
| A9.01 | PROPOSED SW CORNER VIEW                                |
| A9.02 | PROPOSED EAST AVENUE FACADE                            |
| A9.03 | PROPOSED NW CORNER VIEW                                |
| A9.04 | PROPOSED FIFTH STREET FACADE                           |
| A9.05 | PROPOSED NE CORNER VIEW                                |
| A9.05 | PROPOSED SE CORNER VIEW                                |
| E0.00 | LEGENDS KEYS NOTES                                     |
| E1.00 | PROPOSED ELECTRICAL SITE PLAN                          |
| E1.01 | PROPOSED ELECTRICAL SITE PHOTOMETRIC PLAN              |
| E1.04 | PROPOSED 4TH FLOOR EXTERIOR LIGHTING PLAN              |
| E2.00 | PROPOSED SITE LIGHTING FIXTURE SCHEDULE + SPEC SHEETS  |
| K1.00 | PROPOSED CONSTRUCTION MANAGEMENT PLAN                  |
| K1.01 | PROPOSED CONSTRUCTION MANAGEMENT PLAN                  |
| BINE  | FROM SOLD INCOME AND SERVICE LOS                       |
|       |                                                        |

NEIGHBORNS BURDING HEIGHT 37

HEXIMBORING BUILDING HEXINT 27

NORTH ELEVATION - EAST FIFTH STREET 17 00 SEPTEMBER 22 2021

EXTERIOR FINISH (CATEGORY OF INFORMATION), ASSOCIATED WITH EACH TAB IS ASSIGNED TO A XTERIOR FINISH

BUILDING HEIGHTS

**BLUEBIRD VILLAGE** 

480 N. EAST AVE. KETCHUM, ID 83340 DESIGN REVIEW 08/04/2021

FOURTH FLOOR SETBACK FROM GROUND FLOOR BUILDING EDGE, PER PROPOSED CODE TEXT AMENDMENT

WEST ELEVATION - NORTH EAST AVENUE 1245 PM SEPTEMBER 22 7921

NORTH ELEVATION - EAST FIFTH STREET 400 PM SEPTEMBER 22 2021

RIGHT OF WAY ENCROACHMENT + CONDITIONAL USE ELEVATIONS

RIGHT OF WAY ENCROACHMENT METAL SOLAR SHADES - 5-FOOT ENCROACHMENT AT EAST AVENUE

38" KS TSEEL WINDOW SURROUNDISHADE BOX -6-INCH ENCROCHMENT AT EAST AVENUE HUDDONIC SNOWMELT IN SUBWALKS AT EAST AVENUE AND STHISTREET