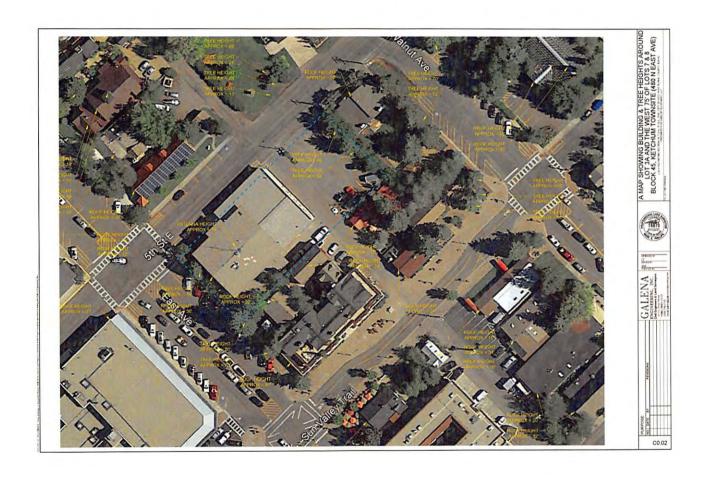

#### PROJECT SITE

480 N East Avenue (Ketchum Townsite: Block 45: Lot 3A) & Parking Lot at Southeast Corner of 5th Street & Alley (Ketchum Townsite: Block 45: W 75' Lots 7 & 8)

6

VICINITY MAP

COMMUNITY CORE SUBDISTRICT 1 - RETAIL CORE

COMMUNITY CORE SUBDISTRICT 2 - MIXED USE

NW CORNER, EAST AVE. & FIFTH ST.

NE CORNER, FIFTH ST.

SE VIEW, 4TH ST. & ALLEY

BLUEBIRD VILLAGE

480 N. EAST AVE.
KETCHUM, ID. 83340 DESIGN REVIEW 07/07/2021

VIEW LOOKING WEST FROM ALLEY ALONG PROPERTY LINE

VIEW LOOKING SOUTHEAST ALONG PROPERTY LINE

VICINITY PHOTOS