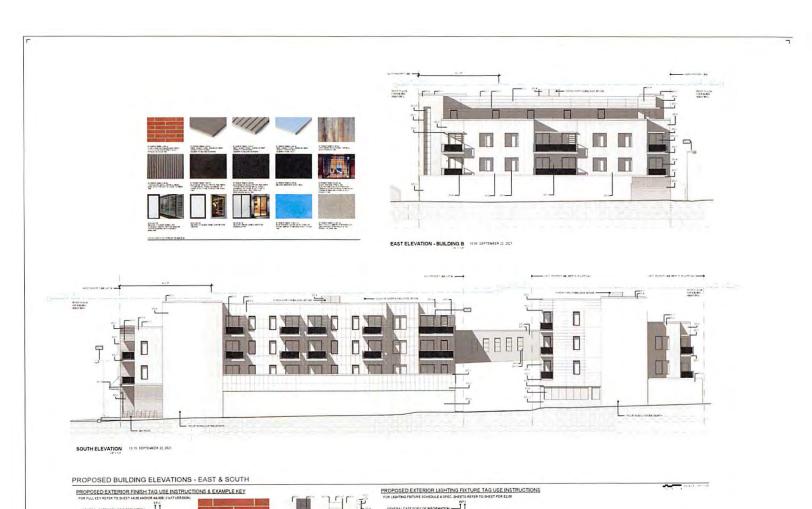

NEIGHBORNS BURDING HEIGHT 37

HEXIMBORING BUILDING HEXINT 27

NORTH ELEVATION - EAST FIFTH STREET 17 00 SEPTEMBER 22 2021

EXTERIOR FINISH (CATEGORY OF INFORMATION), ASSOCIATED WITH EACH TAB IS ASSIGNED TO A XTERIOR FINISH

EXTERIOR FINISH 1 (EF-1): LONG FORMAT/NORMAN/ROMAN TERRA COTTA COLOR RANGE BRICK; EXACT PRODUCT & COLOR TBD

EXTERIOR FINISH 6 (EF-6): CORRUGATED METAL, VERTICAL SIDING, DARK, EXACT PRODUCT & COLOR OR FINISH TBD

EF-9 & EF-10 MILGARD STYLELINE SERIES V250 CASEMENT WINDOW, PICTURE WINDOW SHOWN BETWEEN TWO CASEMENT

EXTERIOR FINISH 2 (EF-2): FIBER CEMENT PANEL, AMERICAN FIBER CEMENT CORPORATION, CEMBRIT PATINA 050 GRAPHITE

EXTERIOR FINISH 7 (EF-7): BLACKENED OR BLACK PROTECTIVE FINISH COATED METAL: STEEL, ALUMINUM, OR OTHER; EXACT TONE OF BLACK TBD & MAY VARY

EF-9 & EF-10 MILGARD STYLEUNE SERIES V250 PICTURE WINDOW

EXTERIOR FINISH 3 (EF-3): FIBER CEMENT PANEL, AMERICAN FIBER CEMENT CORPORATION. CEMBRIT PATINA 050 GRAPHITE

EXTERIOR FINISH 8 (EF-8):
BLACKENED OR BLACK PROTECTIVE FINISH
COATED PERFORATED METAL: STEEL:
ALUMINUM, OR OTHER: EXACT TONE OF
BLACK TBD 8 MAY VARY; SPECS OF
PERFORATED METAL TBD.

EF-9 & EF-10 MILGARD TRINSIC SERIES V300 PATIO [SLIDING] DOOR

EXTERIOR FINISH 4 (EF-4): FIBER CEMENT PANEL, AMERICAN FIBER CEMENT CORPORATION. CEMBRIT COVER OSLO

EXTERIOR FINISH 9 (EF-9): MILGARD WINDOWS BLACK VINYL

EXTERIOR FINSH 11 (EF-11). BLUE POWDER COATED METAL: STEEL OR OTHER: LIMITED TO SISNAGE; EXACT COLOR TBD

EXTERIOR FINISH 5 (EF-5): WEATHERED WOOD BOARD, VERTICAL; EXACT PRODUCT TBD

EXTERIOR FINISH 10 (EF-10):
SLASS, SPECIFIC TYPE(S) TBD
4LSO PICTURED: EF-7 & STOREFRONT
WINDOW & DOOR SYSTEM & STAIRWELL &
CORRIDOR WINDOW SYSTEM, EXACT
PRODUCT TBD

EXTERIOR FINISH 12 (EF-12): GRAY STUCCO, LIMITED TO INTERIOR LOT LINE GROUND FLOOR WALLS; EXACT PRODUCT & TONE TBD

PROPOSED EXTERIOR FINISHES

**BLUEBIRD VILLAGE** 

480 N. EAST AVE. KETCHUM, ID 83340

DESIGN REVIEW 07/07/2021