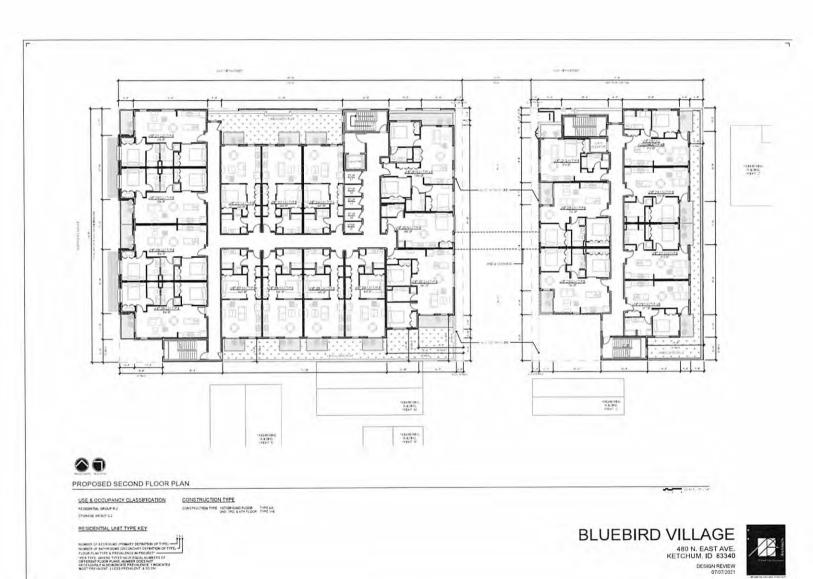

#### INDEX OF DRAWINGS

| G0.00 | PROJECT COVER                                          |
|-------|--------------------------------------------------------|
| G1.00 | VICINITY MAP                                           |
| G2.00 | VICINITY PHOTOS                                        |
| G2.01 | VICINITY PHOTOS                                        |
| C0.00 | CIVIL COVER                                            |
| C0.01 | CONTEXTUAL HEIGHTS EXHIBIT                             |
| C0.02 | CONTEXTUAL HEIGHTS EXHIBIT - BLOCK 45                  |
| C0.03 | SITE SURVEY                                            |
| C0.20 | DETAILS                                                |
| C0.30 | DETAILS                                                |
| C1.00 | PROPOSED GRADING, DRAINAGE, & UTILITIES PLAN           |
| L1.0  | STREETSCAPE OVERVIEW                                   |
| L2.0  | SECOND FLOOR                                           |
| L3.0  | FOURTH FLOOR PATIO OVERVIEW                            |
| L4.0  | STANDARD SPECIFICATIONS                                |
| A1.00 | PROPOSED ARCHITECTURAL SITE PLAN                       |
| A1.01 | PROPOSED ARCHITECTURAL SITE PLAN - GROUND LEVEL        |
| A1.02 | PROPOSED SECOND FLOOR PLAN                             |
| A1.03 | PROPOSED THIRD FLOOR PLAN                              |
| A1.04 | PROPOSED FOURTH FLOOR PLAN                             |
| A1.05 | PROPOSED ROOF PLAN                                     |
| A2.01 | PROPOSED BUILDING ELEVATIONS - WEST & NORTH            |
| A2.02 | PROPOSED BUILDING ELEVATIONS - EAST & SOUTH            |
| A2.03 | PROPOSED BUILDING ELEVATIONS - ALLEY                   |
| A2.04 | BUILDING HEIGHTS                                       |
| A3.01 | PROPOSED BUILDING SECTION                              |
| A6.00 | FLOOR AREA + FLOOR AREA RATIO                          |
| A6.01 | PROPOSED MASTER SIGNAGE PLAN                           |
| A6.02 | FOURTH FLOOR SETBACK                                   |
| A6.03 | RIGHT OF WAY ENCROACHMENT + CONDITIONAL USE PLAN       |
| A6.04 | RIGHT OF WAY ENCROACHMENT + CONDITIONAL USE ELEVATIONS |
| A6.05 | FRESH AIR (AC PORT) VENT PLAN                          |
| A6.12 | PROPOSED SECOND FLOOR PLAN                             |
| A6.13 | PROPOSED THIRD FLOOR PLAN                              |
| A6.14 | PROPOSED FOURTH FLOOR PLAN                             |
| A9.00 | PROPOSED EXTERIOR FINISHES                             |
| A9.01 | PROPOSED SW CORNER VIEW                                |
| A9.02 | PROPOSED EAST AVENUE FACADE                            |
| A9.03 | PROPOSED NW CORNER VIEW                                |
| A9.04 | PROPOSED FIFTH STREET FACADE                           |
| A9.05 | PROPOSED NE CORNER VIEW                                |
| A9.05 | PROPOSED SE CORNER VIEW                                |
| E0.00 | LEGENDS KEYS NOTES                                     |
| E1.00 | PROPOSED ELECTRICAL SITE PLAN                          |
| E1.01 | PROPOSED ELECTRICAL SITE PHOTOMETRIC PLAN              |
| E1.04 | PROPOSED 4TH FLOOR EXTERIOR LIGHTING PLAN              |
| E2.00 | PROPOSED SITE LIGHTING FIXTURE SCHEDULE + SPEC SHEETS  |
| K1.00 | PROPOSED CONSTRUCTION MANAGEMENT PLAN                  |
| K1.01 | PROPOSED CONSTRUCTION MANAGEMENT PLAN                  |
| BINE  | FROM SOLD INCOME AND SERVICE LOS                       |
|       |                                                        |

SIJE DIWENZIONS & AREAS

PROPOSED ARCHITECTURAL SITE PLAN - GROUND LEVEL SITE DIMENSIONS & BREAS CONSTRUCTION TYPE

DESIGN REVIEW 07/07/2021

NEIGHBORNS BUILDING, HEIGHT 34"

PROPOSED ROOF PLAN BOILAN JUNE 21. 2021