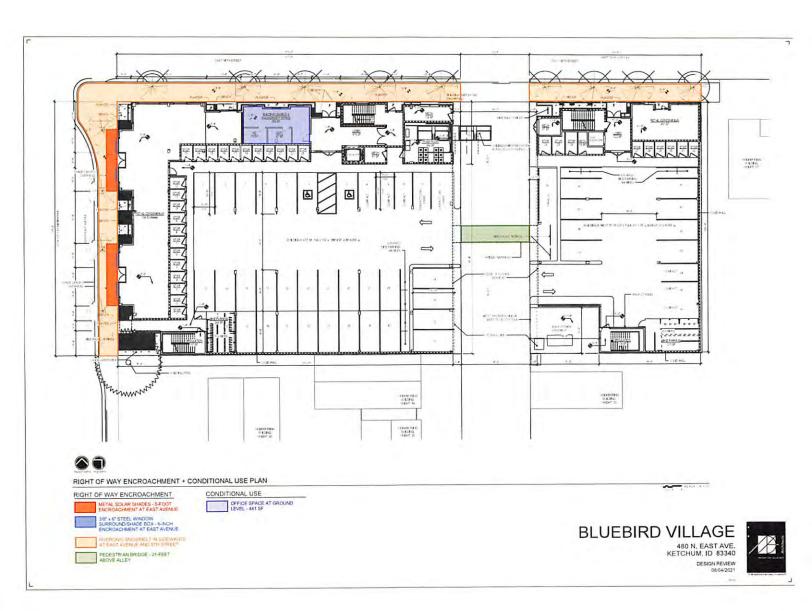

NORTH ELEVATION - EAST FIFTH STREET 400 PM SEPTEMBER 22 2021

RIGHT OF WAY ENCROACHMENT + CONDITIONAL USE ELEVATIONS

RIGHT OF WAY ENCROACHMENT METAL SOLAR SHADES - 5-FOOT ENCROACHMENT AT EAST AVENUE

38" KS TSEEL WINDOW SURROUNDISHADE BOX -6-INCH ENCROCHMENT AT EAST AVENUE HUDDONIC SNOWMELT IN SUBWALKS AT EAST AVENUE AND STHISTREET

PEDESTRIAN BRIDGE - 21-FEET ABOVE ALLEY

CONDITIONAL USE OFFICE SPACE AT GROUND LEVEL - 441 SF

> **BLUEBIRD VILLAGE** 480 N. EAST AVE. KETCHUM, ID 83340

DESIGN REVIEW 08/04/2021

480 N. EAST AVE. KETCHUM, ID 83340 DESIGN REVIEW 08/04/2021