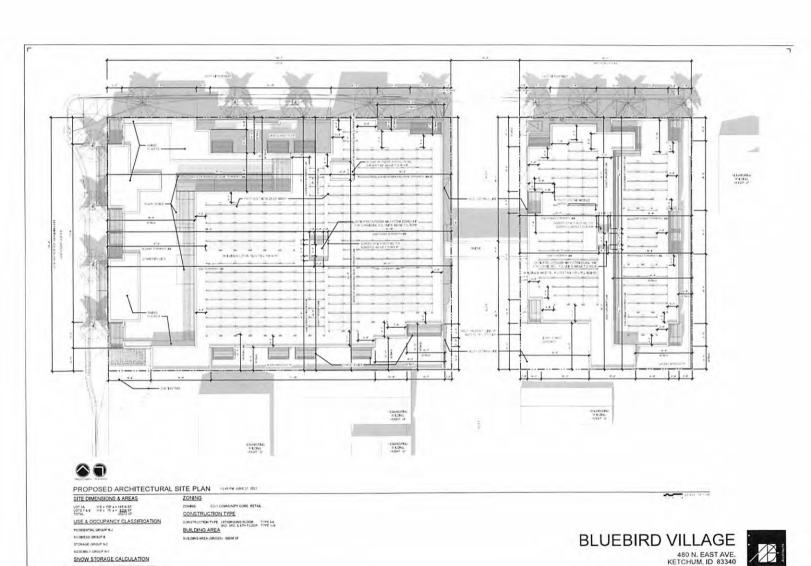

NO VIABLE CHASTE SHOW STORAGE AREAS, SHOW MANAGEMENT TO BE ACCOMPLISHED BY SNOWMELT AND HAULING OFF-SITE.

480 N. EAST AVE. KETCHUM, ID 83340

DESIGN REVIEW 07/07/2021

SNOW STORAGE CALCULATION

USE A OCCUPANCY CLASSIFICATION # 1000 | Topic | Topic

SIJE DIWENZIONS & AREAS

PROPOSED ARCHITECTURAL SITE PLAN - GROUND LEVEL SITE DIMENSIONS & BREAS CONSTRUCTION TYPE

DESIGN REVIEW 07/07/2021

NEIGHBORNS BUILDING, HEIGHT 34"

PROPOSED ROOF PLAN BOILAN JUNE 21. 2021