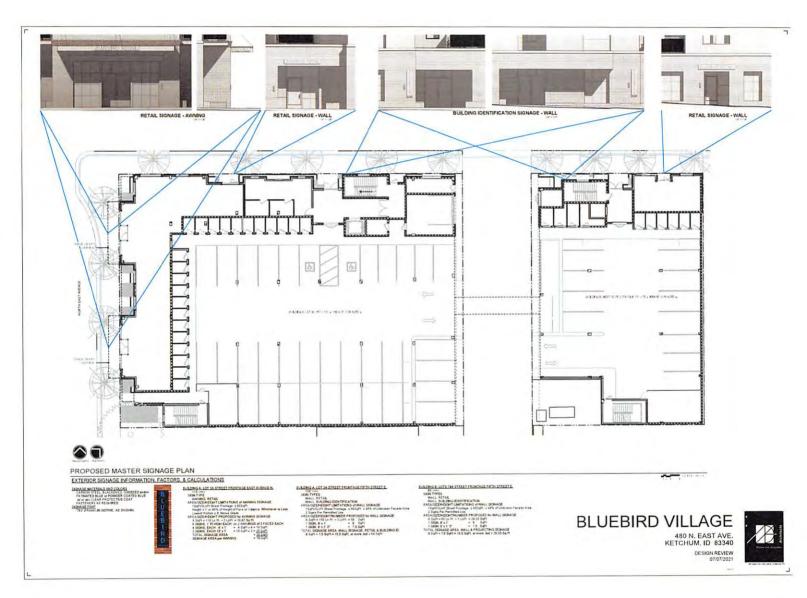

#### PROJECT DATA MATERIAL SYMBOLS PROJECT TEAM CO SE PRETO CO SELO BECO PE PROSE DIAGO CO COMPANY COSE RESE. SHID PLASTER GIPELM BOARD BATT RIBULATION HETUROLOGICOS THE HE TO MOS PERSON THE VA STACKED WASSEN UND MAL-ENTY G 70 REVAN LOTIA METHICALOTETAY 129 07 (19 ACR) 2019 METHICALOTETAY 129 07 (19 ACR) 2019 METHICALOTETAY 129 07 (19 ACR) 2019 METHICALOTETAY 2019 METHICALOTET OTH OF NETDOWN PLANNING \$2,000 PM OTH OF NETDOWN PLACED DEPARTMENT OTH OF NETDOWN PRIS DEPARTMENT

#### INDEX OF DRAWINGS

| G0.00 | PROJECT COVER                                          |
|-------|--------------------------------------------------------|
| G1.00 | VICINITY MAP                                           |
| G2.00 | VICINITY PHOTOS                                        |
| G2.01 | VICINITY PHOTOS                                        |
| C0.00 | CIVIL COVER                                            |
| C0.01 | CONTEXTUAL HEIGHTS EXHIBIT                             |
| C0.02 | CONTEXTUAL HEIGHTS EXHIBIT - BLOCK 45                  |
| C0.03 | SITE SURVEY                                            |
| C0.20 | DETAILS                                                |
| C0.30 | DETAILS                                                |
| C1.00 | PROPOSED GRADING, DRAINAGE, & UTILITIES PLAN           |
| L1.0  | STREETSCAPE OVERVIEW                                   |
| L2.0  | SECOND FLOOR                                           |
| L3.0  | FOURTH FLOOR PATIO OVERVIEW                            |
| L4.0  | STANDARD SPECIFICATIONS                                |
| A1.00 | PROPOSED ARCHITECTURAL SITE PLAN                       |
| A1.01 | PROPOSED ARCHITECTURAL SITE PLAN - GROUND LEVEL        |
| A1.02 | PROPOSED SECOND FLOOR PLAN                             |
| A1.03 | PROPOSED THIRD FLOOR PLAN                              |
| A1.04 | PROPOSED FOURTH FLOOR PLAN                             |
| A1.05 | PROPOSED ROOF PLAN                                     |
| A2.01 | PROPOSED BUILDING ELEVATIONS - WEST & NORTH            |
| A2.02 | PROPOSED BUILDING ELEVATIONS - EAST & SOUTH            |
| A2.03 | PROPOSED BUILDING ELEVATIONS - ALLEY                   |
| A2.04 | BUILDING HEIGHTS                                       |
| A3.01 | PROPOSED BUILDING SECTION                              |
| A6.00 | FLOOR AREA + FLOOR AREA RATIO                          |
| A6.01 | PROPOSED MASTER SIGNAGE PLAN                           |
| A6.02 | FOURTH FLOOR SETBACK                                   |
| A6.03 | RIGHT OF WAY ENCROACHMENT + CONDITIONAL USE PLAN       |
| A6.04 | RIGHT OF WAY ENCROACHMENT + CONDITIONAL USE ELEVATIONS |
| A6.05 | FRESH AIR (AC PORT) VENT PLAN                          |
| A6.12 | PROPOSED SECOND FLOOR PLAN                             |
| A6.13 | PROPOSED THIRD FLOOR PLAN                              |
| A6.14 | PROPOSED FOURTH FLOOR PLAN                             |
| A9.00 | PROPOSED EXTERIOR FINISHES                             |
| A9.01 | PROPOSED SW CORNER VIEW                                |
| A9.02 | PROPOSED EAST AVENUE FACADE                            |
| A9.03 | PROPOSED NW CORNER VIEW                                |
| A9.04 | PROPOSED FIFTH STREET FACADE                           |
| A9.05 | PROPOSED NE CORNER VIEW                                |
| A9.05 | PROPOSED SE CORNER VIEW                                |
| E0.00 | LEGENDS KEYS NOTES                                     |
| E1.00 | PROPOSED ELECTRICAL SITE PLAN                          |
| E1.01 | PROPOSED ELECTRICAL SITE PHOTOMETRIC PLAN              |
| E1.04 | PROPOSED 4TH FLOOR EXTERIOR LIGHTING PLAN              |
| E2.00 | PROPOSED SITE LIGHTING FIXTURE SCHEDULE + SPEC SHEETS  |
| K1.00 | PROPOSED CONSTRUCTION MANAGEMENT PLAN                  |
| K1.01 | PROPOSED CONSTRUCTION MANAGEMENT PLAN                  |
| BINE  | FROM SOLD INCOME AND SERVICE LOS                       |
|       |                                                        |