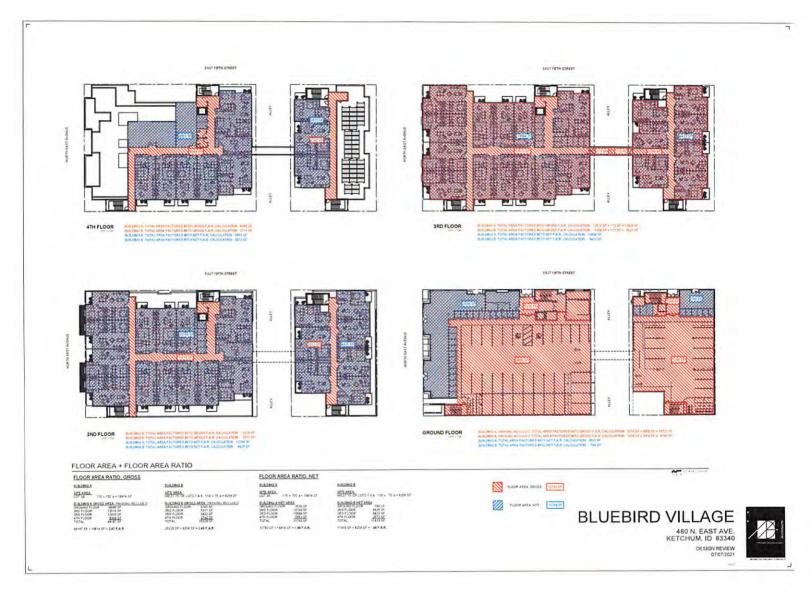

#### INDEX OF DRAWINGS

| G0.00 | PROJECT COVER                                          |
|-------|--------------------------------------------------------|
| G1.00 | VICINITY MAP                                           |
| G2.00 | VICINITY PHOTOS                                        |
| G2.01 | VICINITY PHOTOS                                        |
| C0.00 | CIVIL COVER                                            |
| C0.01 | CONTEXTUAL HEIGHTS EXHIBIT                             |
| C0.02 | CONTEXTUAL HEIGHTS EXHIBIT - BLOCK 45                  |
| C0.03 | SITE SURVEY                                            |
| C0.20 | DETAILS                                                |
| C0.30 | DETAILS                                                |
| C1.00 | PROPOSED GRADING, DRAINAGE, & UTILITIES PLAN           |
| L1.0  | STREETSCAPE OVERVIEW                                   |
| L2.0  | SECOND FLOOR                                           |
| L3.0  | FOURTH FLOOR PATIO OVERVIEW                            |
| L4.0  | STANDARD SPECIFICATIONS                                |
| A1.00 | PROPOSED ARCHITECTURAL SITE PLAN                       |
| A1.01 | PROPOSED ARCHITECTURAL SITE PLAN - GROUND LEVEL        |
| A1.02 | PROPOSED SECOND FLOOR PLAN                             |
| A1.03 | PROPOSED THIRD FLOOR PLAN                              |
| A1.04 | PROPOSED FOURTH FLOOR PLAN                             |
| A1.05 | PROPOSED ROOF PLAN                                     |
| A2.01 | PROPOSED BUILDING ELEVATIONS - WEST & NORTH            |
| A2.02 | PROPOSED BUILDING ELEVATIONS - EAST & SOUTH            |
| A2.03 | PROPOSED BUILDING ELEVATIONS - ALLEY                   |
| A2.04 | BUILDING HEIGHTS                                       |
| A3.01 | PROPOSED BUILDING SECTION                              |
| A6.00 | FLOOR AREA + FLOOR AREA RATIO                          |
| A6.01 | PROPOSED MASTER SIGNAGE PLAN                           |
| A6.02 | FOURTH FLOOR SETBACK                                   |
| A6.03 | RIGHT OF WAY ENCROACHMENT + CONDITIONAL USE PLAN       |
| A6.04 | RIGHT OF WAY ENCROACHMENT + CONDITIONAL USE ELEVATIONS |
| A6.05 | FRESH AIR (AC PORT) VENT PLAN                          |
| A6.12 | PROPOSED SECOND FLOOR PLAN                             |
| A6.13 | PROPOSED THIRD FLOOR PLAN                              |
| A6.14 | PROPOSED FOURTH FLOOR PLAN                             |
| A9.00 | PROPOSED EXTERIOR FINISHES                             |
| A9.01 | PROPOSED SW CORNER VIEW                                |
| A9.02 | PROPOSED EAST AVENUE FACADE                            |
| A9.03 | PROPOSED NW CORNER VIEW                                |
| A9.04 | PROPOSED FIFTH STREET FACADE                           |
| A9.05 | PROPOSED NE CORNER VIEW                                |
| A9.05 | PROPOSED SE CORNER VIEW                                |
| E0.00 | LEGENDS KEYS NOTES                                     |
| E1.00 | PROPOSED ELECTRICAL SITE PLAN                          |
| E1.01 | PROPOSED ELECTRICAL SITE PHOTOMETRIC PLAN              |
| E1.04 | PROPOSED 4TH FLOOR EXTERIOR LIGHTING PLAN              |
| E2.00 | PROPOSED SITE LIGHTING FIXTURE SCHEDULE + SPEC SHEETS  |
| K1.00 | PROPOSED CONSTRUCTION MANAGEMENT PLAN                  |
| K1.01 | PROPOSED CONSTRUCTION MANAGEMENT PLAN                  |
| BINE  | FROM SOLD INCOME AND SERVICE LOS                       |
|       |                                                        |

SIJE DIWENZIONS & AREAS

PROPOSED ARCHITECTURAL SITE PLAN - GROUND LEVEL SITE DIMENSIONS & BREAS CONSTRUCTION TYPE

DESIGN REVIEW 07/07/2021

NEIGHBORNS BUILDING, HEIGHT 34"

PROPOSED ROOF PLAN BOILAN JUNE 21. 2021