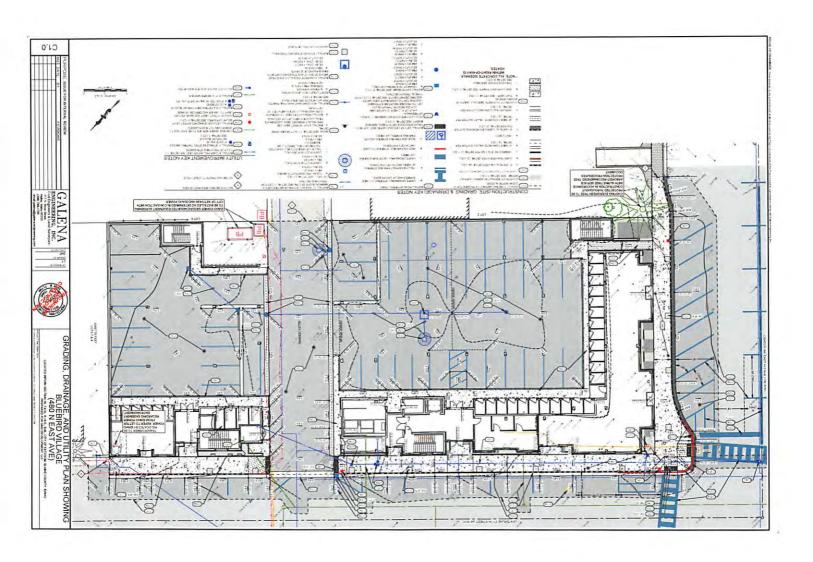

# BLUEBIRD VILLAGE CITY OF KETCHUM, BLAINE COUNTY, IDAHO AUGUST 2021

- THE CONTRACTOR SHALL USE ANSINEF STANDARD NO CHEMICALS AND COMPOUNDS DURING INSTALLATION & DISINFECTION OF POTABLE WATER MARK.
- EXITING CONDITIONS AND BOUNDARY INFORMATION SHOWN HEREON ARE PER A DURVEY CONDUCTED BY GALEIN ENGINEERING, TOPOGRAPHIC INFORMATION IS AS IT EXISTED ON THE DATE THE FIELD SURVEY WAS PERFORMED INFORMATION.

SHEET INDEX
SHEET# DESCRIPTIO
CO.1 COVER BILLE
CO.2 DETAIL BILLE
CO.3 DETAIL SILLE
C1.0 GRADING. DR

0

GENERAL NOTES:

PRRIGATION SCHEDULE
AND DESCRIPTION PROBATION FORE BOTH
THE PROBATION FORE BOTH
THE PROBATION FORE BOTH
THE PROBATION FORE BOTH
THE PROBATION BOTH