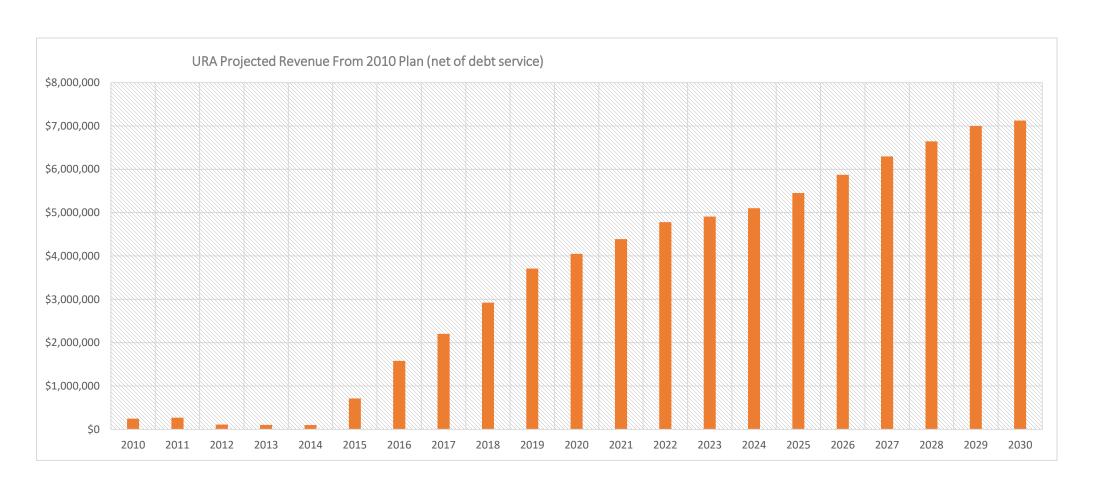

### KETCHUM URBAN RENEWAL AGENCY

Priority Planning Workshop March 4, 2022 Ketchum City Council Chambers



# FINANCIAL HISTORY: PROJECTIONS, AND FORECAST

Past and Current Position

# 2010 PROJECTION OF FUNDS AVAILABLE FOR PROJECTS (NET OF DEBT SERVICE)



# COMPARISON OF 2010 PROJECTED REVENUES VS. ACTUAL REVENUE AND PROJECTED REVENUE

Actual and Forecasted Revenues 2015-2030



# TOTAL REVENUE AVAILABLE COMPARISON: 2015-2030

#### TOTAL REVENUE AVAILABLE FOR PROJECTS COMPARISON



# FORECAST OF FUNDS AVAILABLE (NET OF DEBT SERVICE AND OPERATING) \$14,750,873





## ANNUAL REVENUE INCREASES: AVERAGE 12.5%





### REVENUE AND EXPENSE PROJECTIONS

| KURA Summary Financials                           | Historical |         |         |         |           |           |           |           | Projection |           |                          |                      |                      |                      |                      |                      |                      |                      |                      |            |