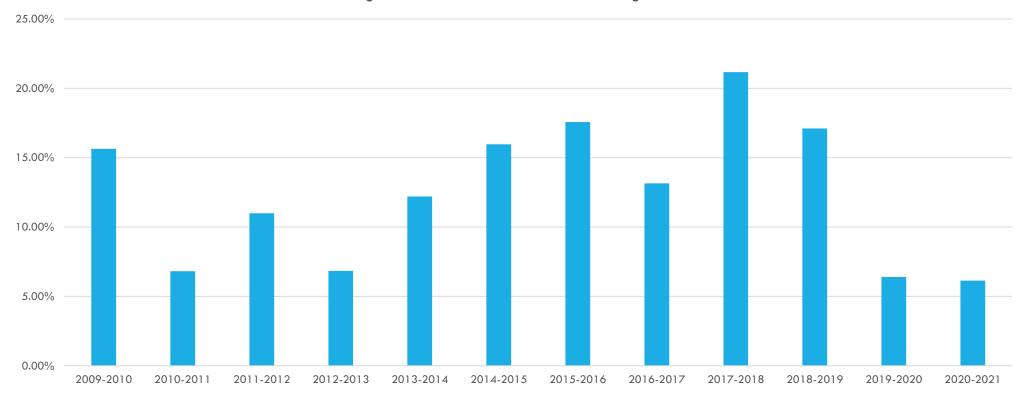

### KETCHUM URBAN RENEWAL AGENCY

Priority Planning Workshop March 4, 2022 Ketchum City Council Chambers



# FINANCIAL HISTORY: PROJECTIONS, AND FORECAST

Past and Current Position

# 2010 PROJECTION OF FUNDS AVAILABLE FOR PROJECTS (NET OF DEBT SERVICE)



# COMPARISON OF 2010 PROJECTED REVENUES VS. ACTUAL REVENUE AND PROJECTED REVENUE

Actual and Forecasted Revenues 2015-2030



# TOTAL REVENUE AVAILABLE COMPARISON: 2015-2030

#### TOTAL REVENUE AVAILABLE FOR PROJECTS COMPARISON



# FORECAST OF FUNDS AVAILABLE (NET OF DEBT SERVICE AND OPERATING) \$14,750,873





## ANNUAL REVENUE INCREASES: AVERAGE 12.5%





### REVENUE AND EXPENSE PROJECTIONS

| KURA Summary Financials                           | Historical |         |         |         |           |           |           |           | Projection |           |                          |                      |                      |                      |                      |                      |                      |                      |                      |            |      |
|---------------------------------------------------|------------|---------|---------|---------|-----------|-----------|-----------|-----------|------------|-----------|--------------------------|----------------------|----------------------|----------------------|----------------------|----------------------|----------------------|----------------------|---