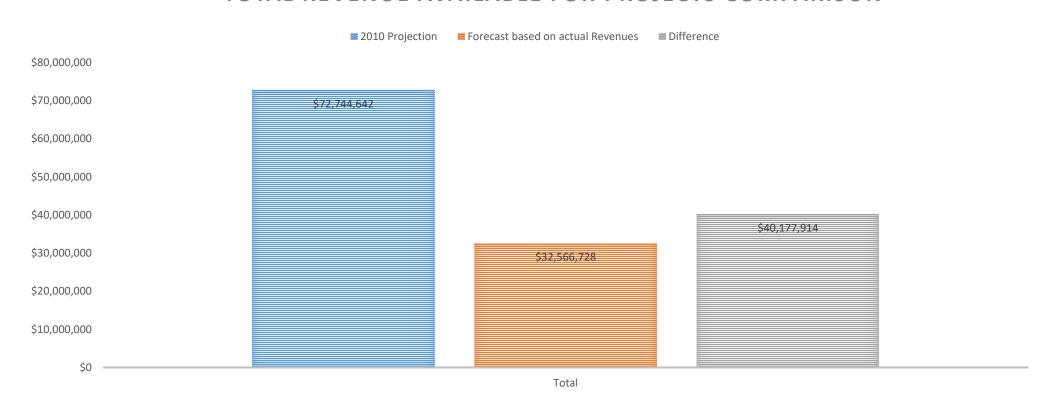

# TOTAL REVENUE AVAILABLE COMPARISON: 2015-2030

#### TOTAL REVENUE AVAILABLE FOR PROJECTS COMPARISON