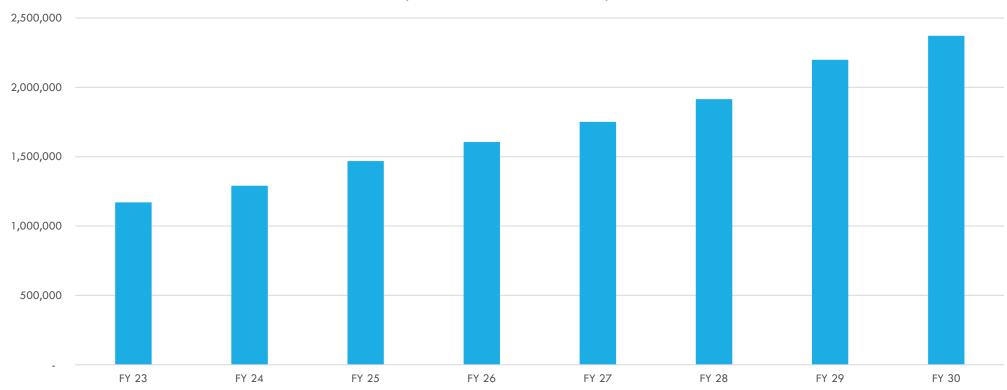

# FORECAST OF FUNDS AVAILABLE (NET OF DEBT SERVICE AND OPERATING) \$14,750,873

14,750,873 Total Net Funds