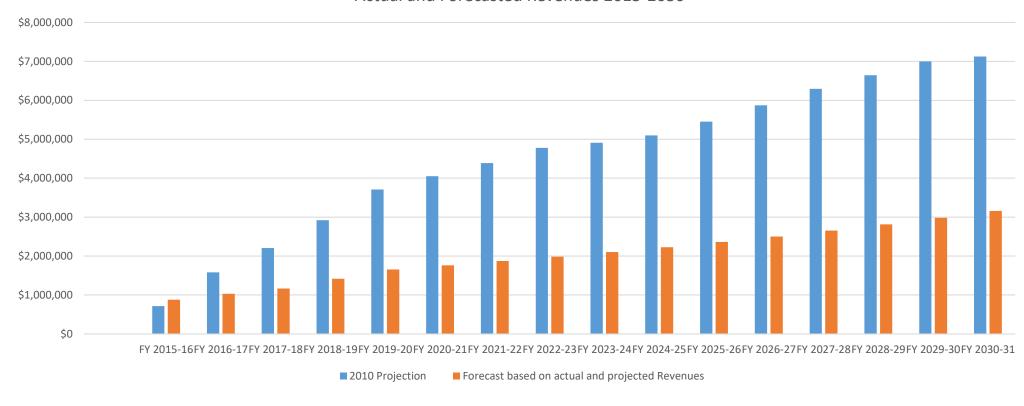

# COMPARISON OF 2010 PROJECTED REVENUES VS. ACTUAL REVENUE AND PROJECTED REVENUE

Actual and Forecasted Revenues 2015-2030