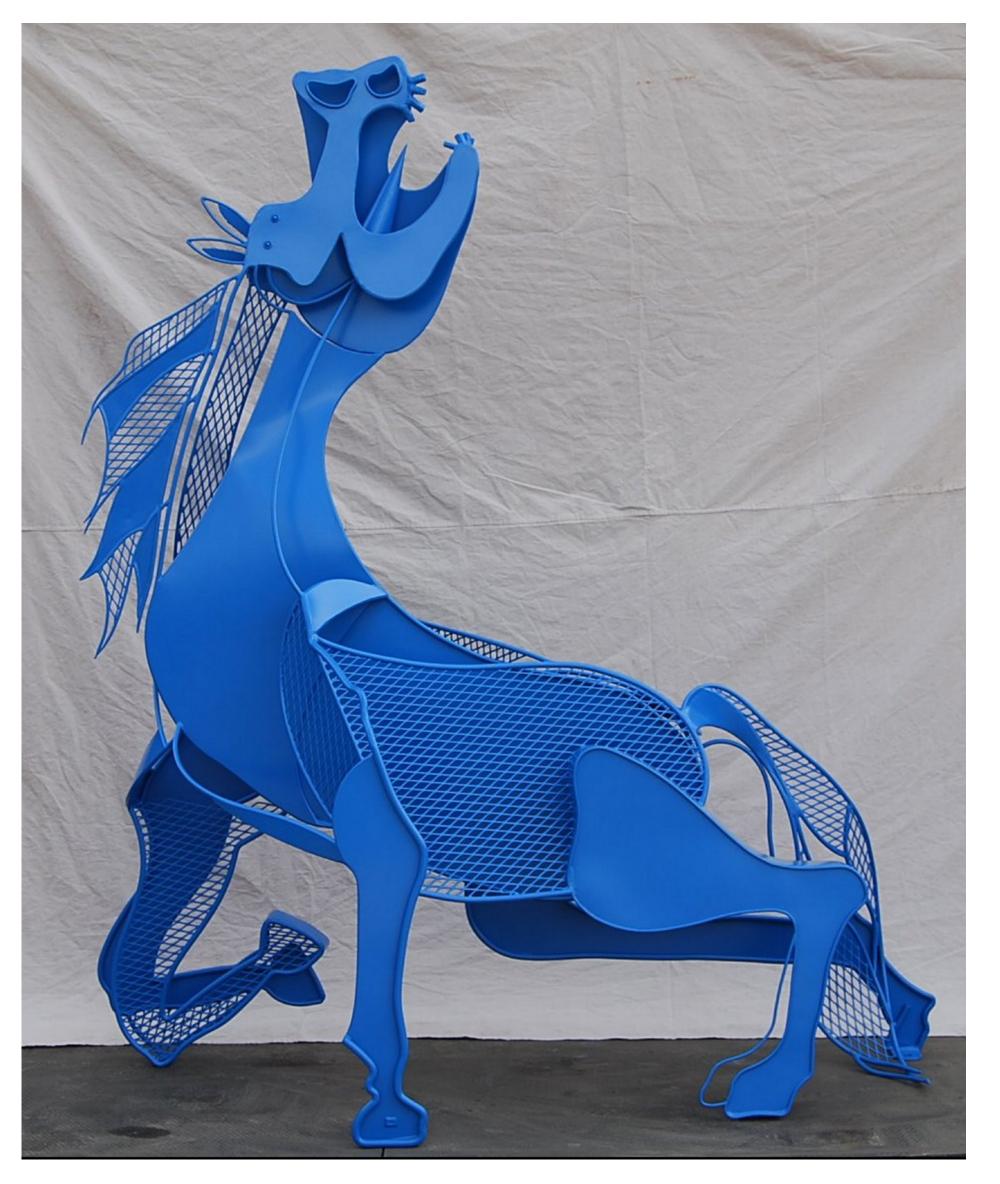

### Epiphany

Medium: Direct Metal Sculpture (Picasso inspired horse: made out of mild steel and finished with oil base paint)

**Dimensions:** 105" x 36"

x 89"

#### Installation method/ requirements:

Electricity on site. (5) 3/8 inch concrete lags. Weight appox. 250lbs. 2-3 additional men to help with placement.