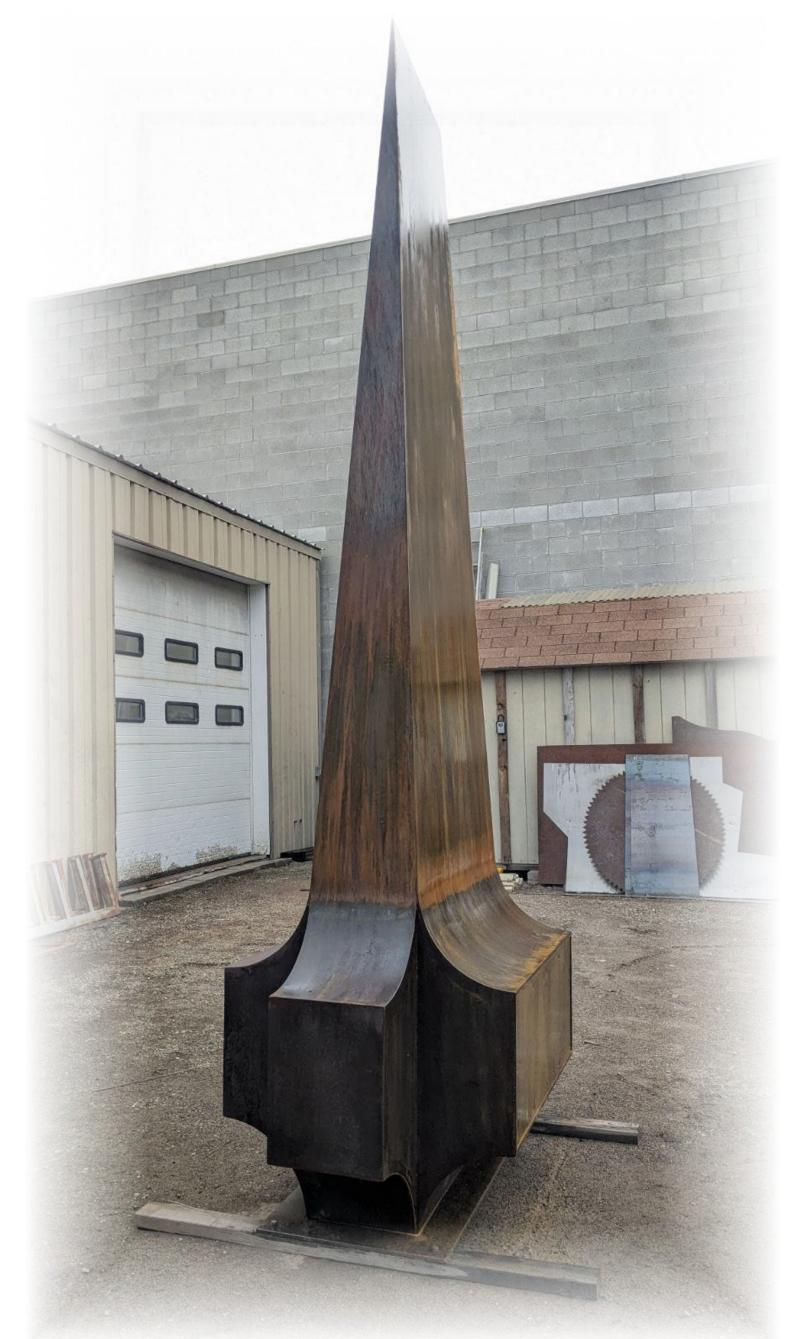

### Ascension

**Medium:** Steel with rust patina

Dimensions: 132" high x 56" wide x 33"

deep

Installation method/requirements: To be mounted to a minimum 4" thick x 24" x 48" concrete pad using (4) 3/8" concrete strike anchors.

**Note:** this is a new sculpture. The patina was applied to the top portion on 5-13-2024 and will naturally blend to the darker color of the bottom portion within a few weeks.