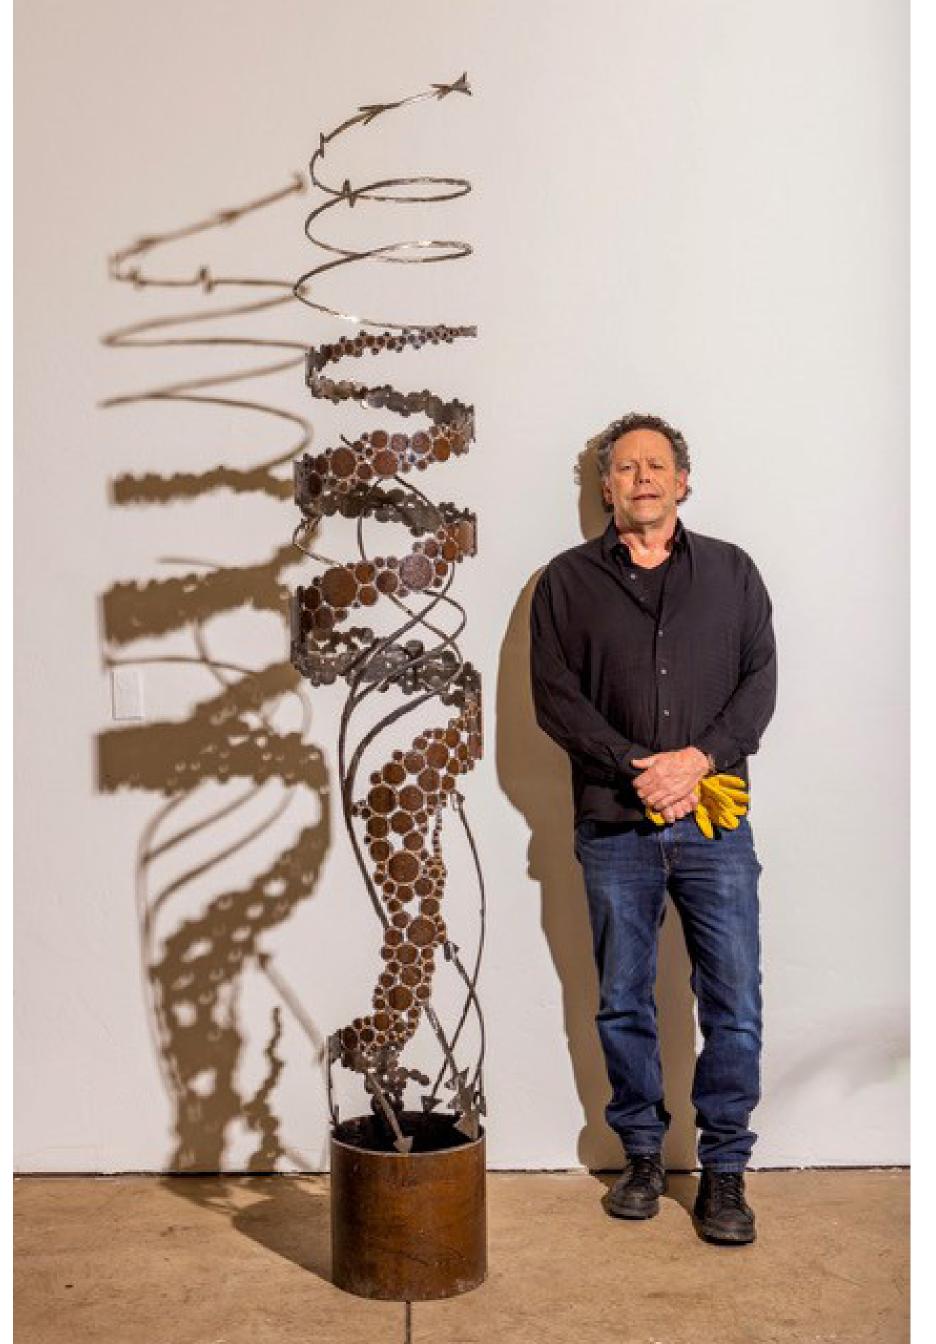

## Dots and Lines

**Medium:** Steel Pipe

**Dimensions:** 96" x 18" x 18"

Installation method/
requirements: A simple
anchor bolt in the cement to
secure the base.