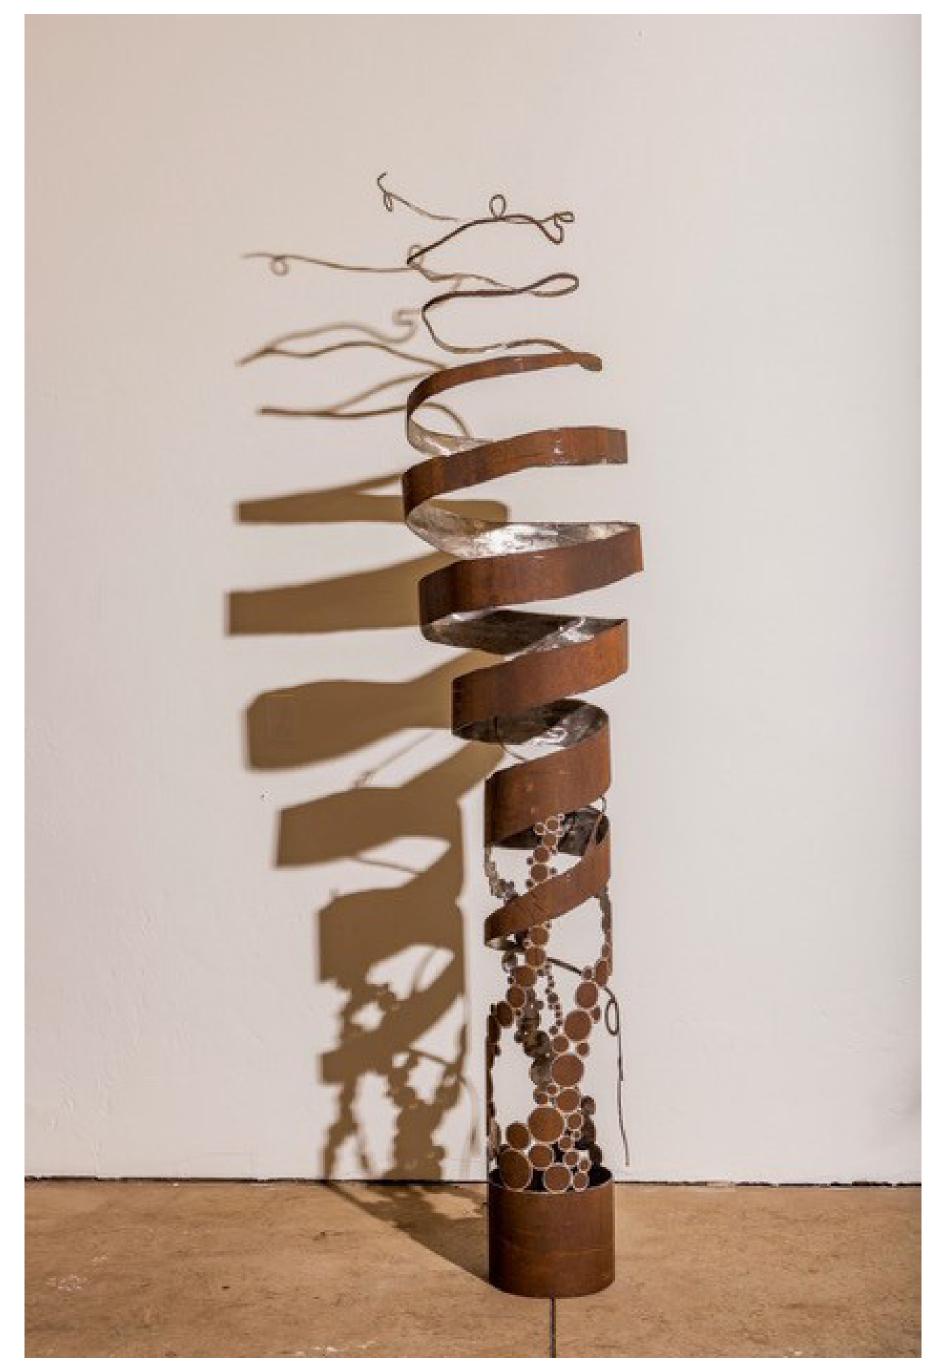

# Spotted Spiral

**Medium:** Steel Pipe

**Dimensions:** 90" x 16" x 16"

Installation method/
requirements: A simple
anchor bolt in the cement to
secure the base.