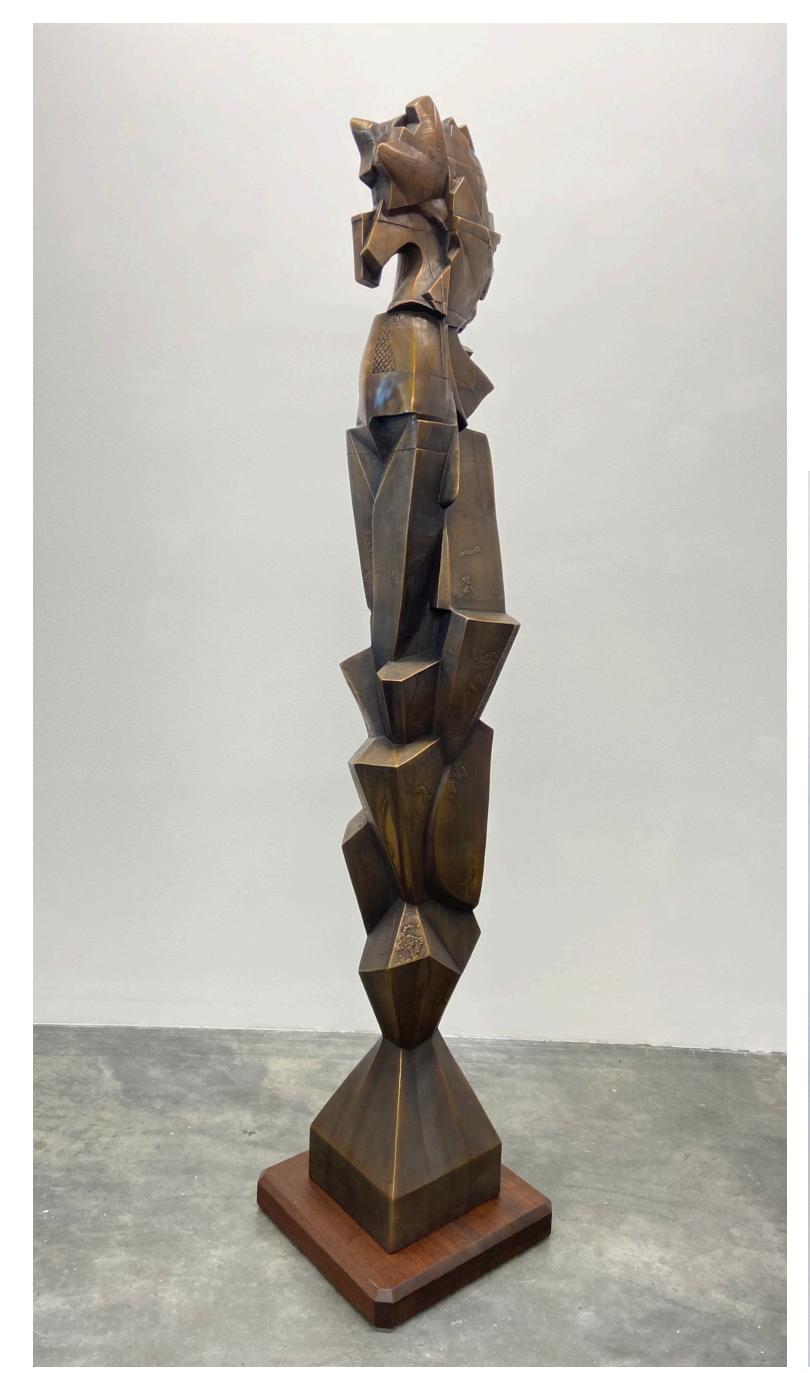

### Mountain Horse

**Medium:** Bronze

**Dimensions:** 74 x 16 x 16 inches

#### Installation method/requirements:

This sculpture has a steel base with bolt holes. It can be welded to a steel pedestal or bolted into concrete.