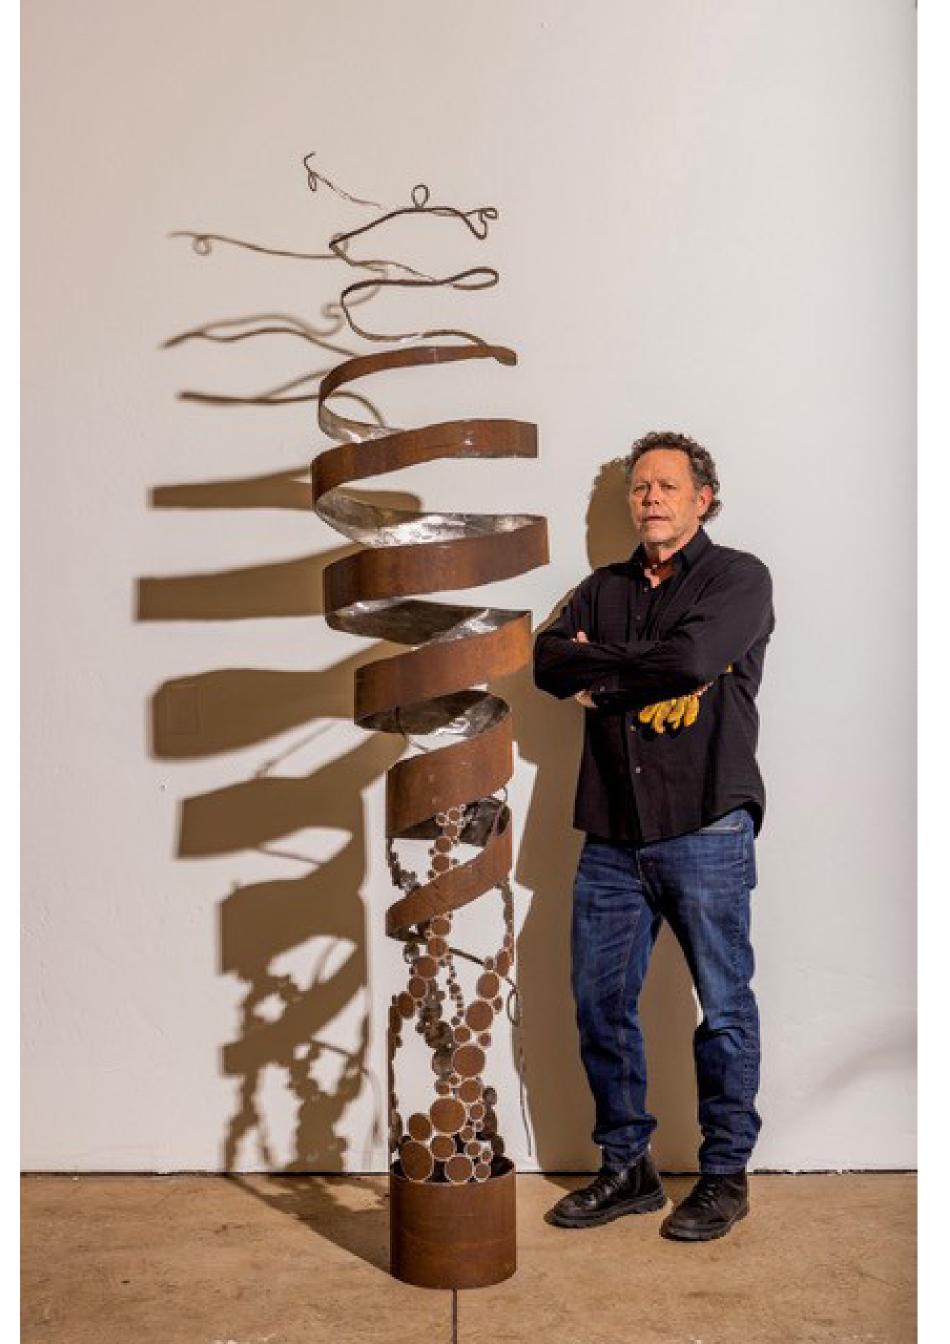

# Spotted Spiral

**Medium:** Steel Pipe

**Dimensions:** 90" x 16" x 16"

Installation method/
requirements: A simple
anchor bolt in the cement to
secure the base.