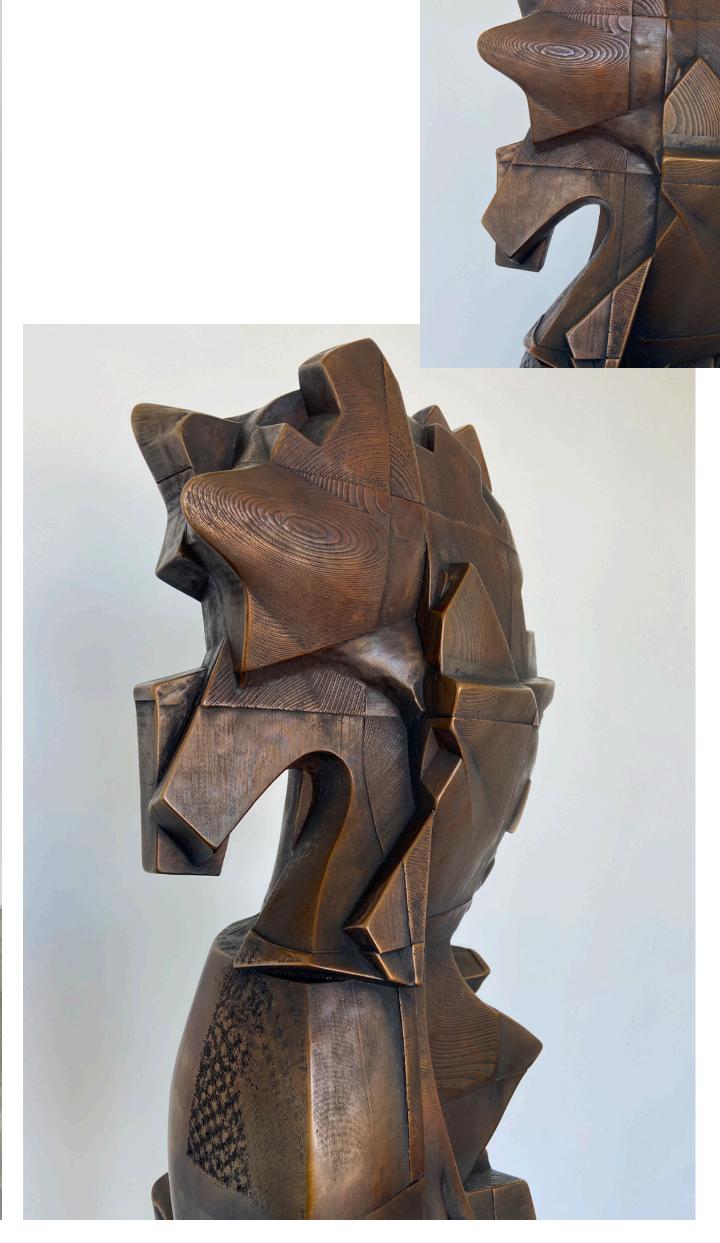

### Mountain Horse

**Medium:** Bronze

**Dimensions:** 74 x 16 x 16 inches

#### Installation method/requirements:

This sculpture has a steel base with bolt holes. It can be welded to a steel pedestal or bolted into concrete.