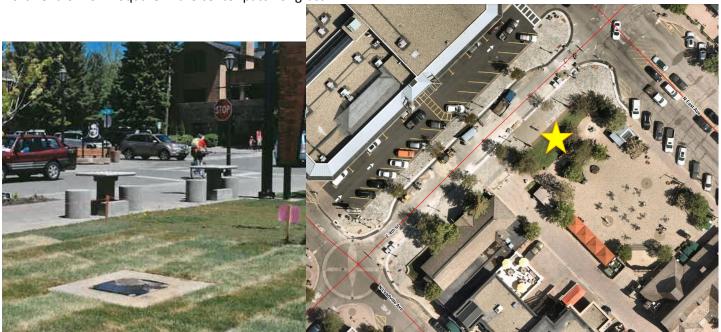

#### Forest Service Park

North end of Town Square in the center patch of grass.