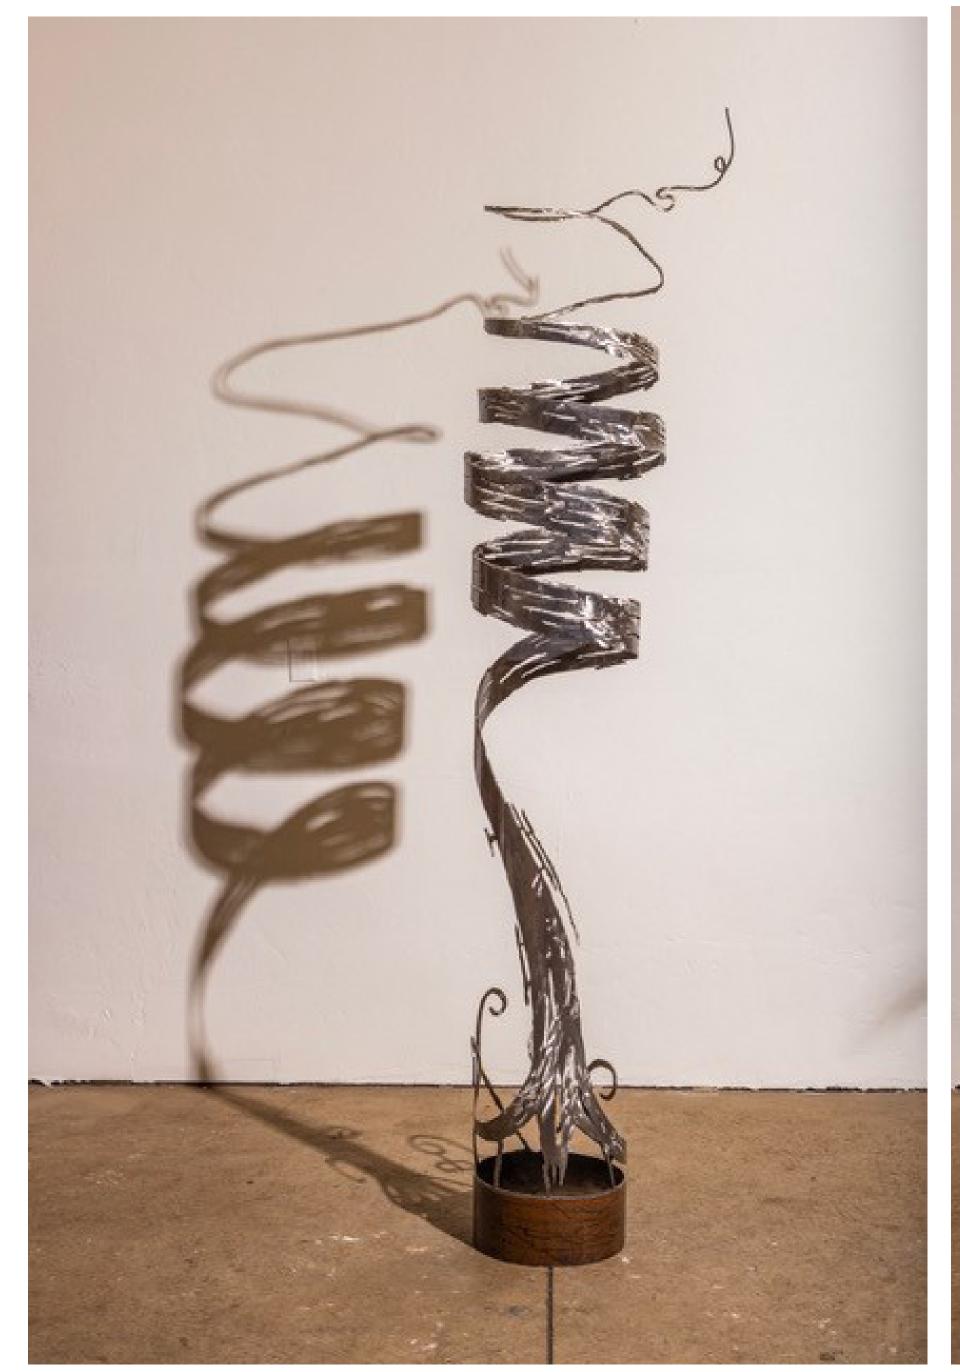

# Lively Spiral with Rust Spots

**Medium:** Steel Pipe

**Dimensions:** 102" x 24"

x24'

Installation method/
requirements: A
simple anchor bolt in
the cement to secure
the base

# Floating Spiral with Rust Spots

**Medium:** Steel Pipe

**Dimensions:** 101" x 22"

x22"

Installation method/
requirements: A
simple anchor bolt in
the cement to secure
the base