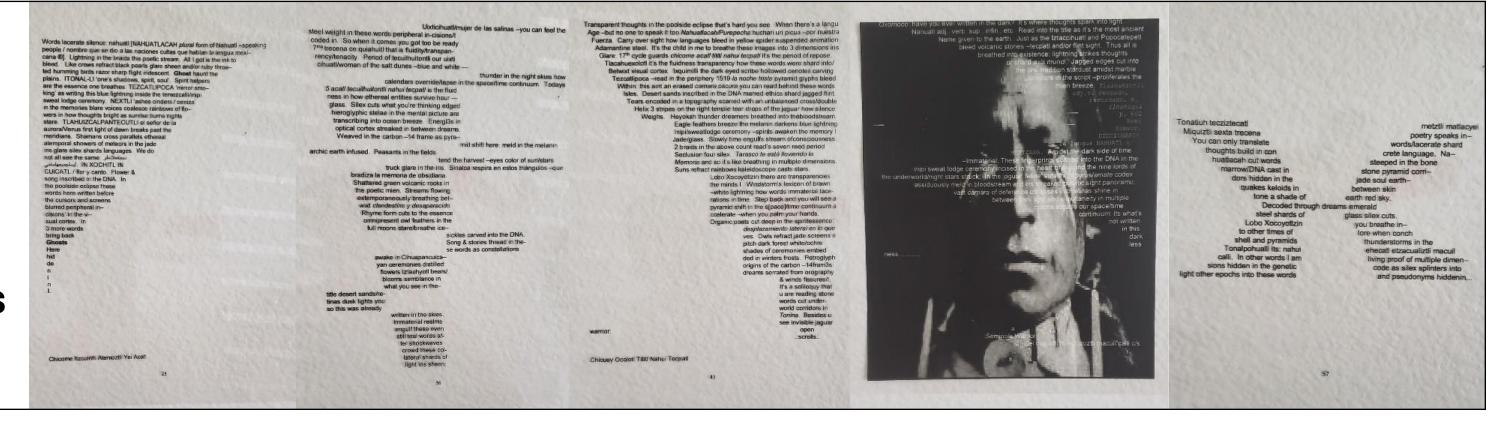

## Transparencies in Time

**Medium:** Cuahpohualli embedded in ethnopoetic language poetry

**Dimensions:** 7' x 7' x 3' (opt. 1) or 8.5' x

 $8.5' \times 3' \text{ (opt. 2)}$ 

#### Installation method/requirements:

on-site construction required, which would take a couple months. Would also include multimedia powered by solar panels (audio playback, lighting, and ability to rotate the artwork)

#### **Shape/construction**

#### **Similar artist installations**

Artwork/
written
poems
displayed
in the
Plexiglass