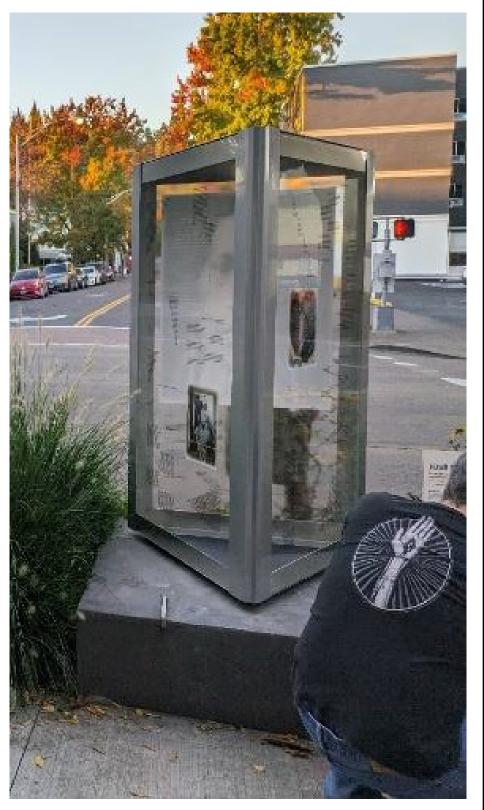

## Transparencies in Time

**Medium:** Cuahpohualli embedded in ethnopoetic language poetry

**Dimensions:** 7' x 7' x 3' (opt. 1) or 8.5' x

 $8.5' \times 3' \text{ (opt. 2)}$ 

#### Installation method/requirements:

on-site construction required, which would take a couple months. Would also include multimedia powered by solar panels (audio playback, lighting, and ability to rotate the artwork)

#### **Shape/construction**

#### **Similar artist installations**

Artwork/
written
poems
displayed
in the
Plexiglass