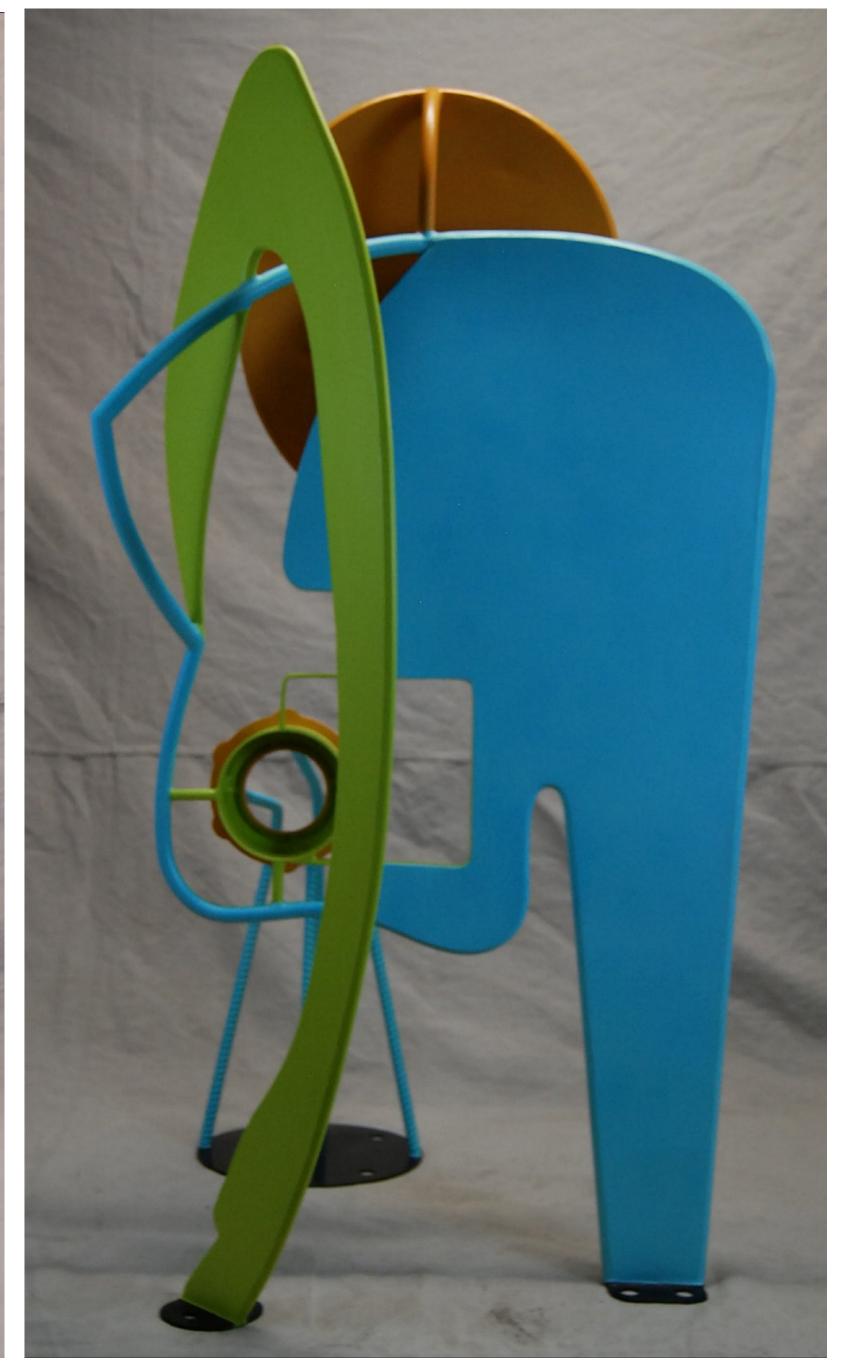

### Modern Man

**Medium:** Direct Metal Sculpture (made out of mild steel, finished with oil base paint)

**Dimensions:** 55" x 30" x 37"

#### Installation method/requirements:

Mount/install with (10) 1/2" concrete lags. Electricity on site. Approx weight 150lb.