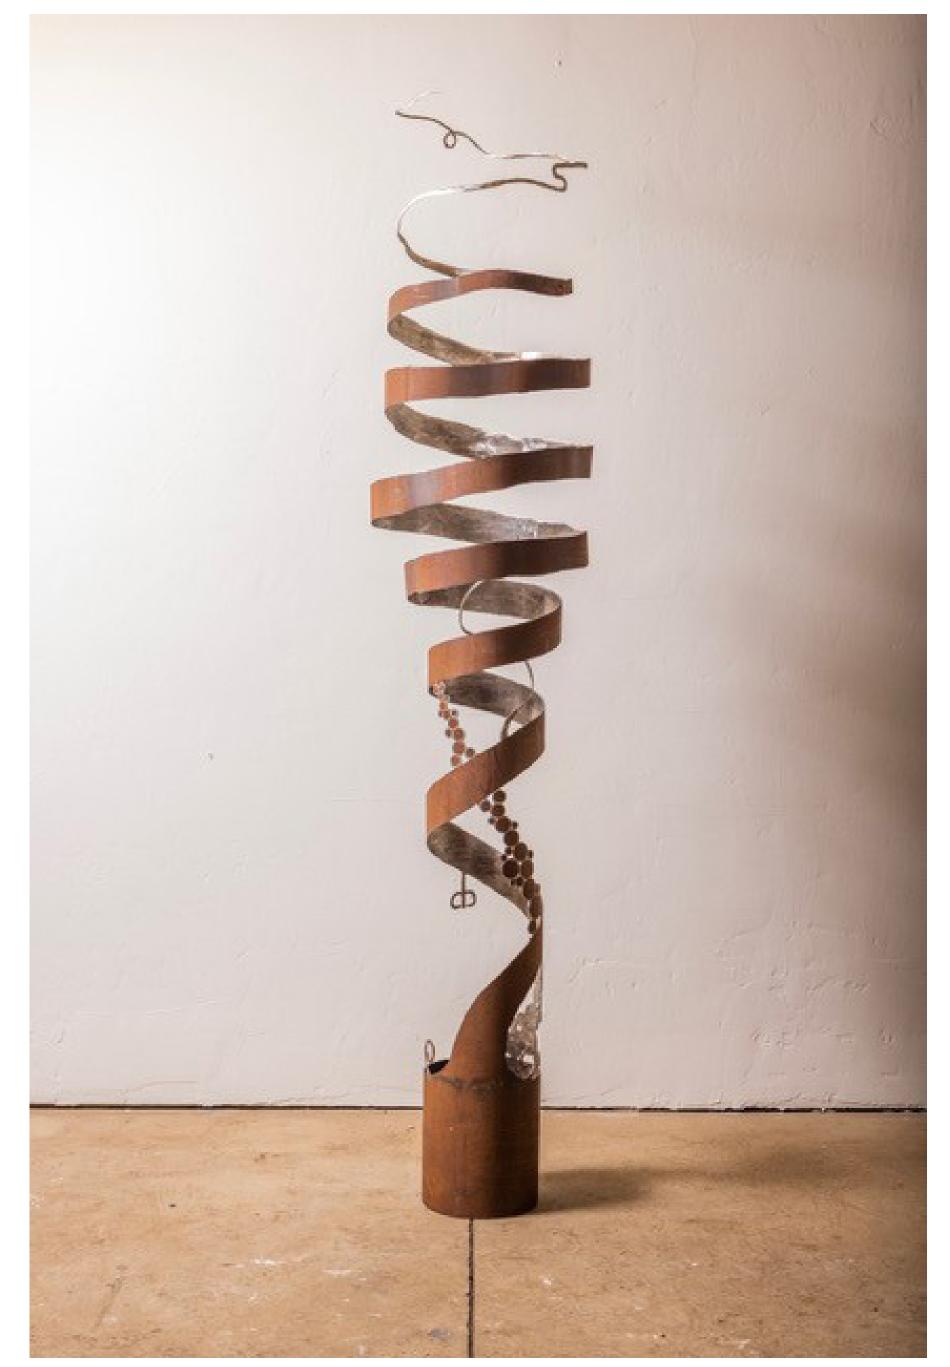

# Brush Stroke Spiral

**Medium:** Steel Pipe

**Dimensions:** 94"x 17"

Installation method/
requirements: A simple
anchor bolt in the cement to
secure the base.