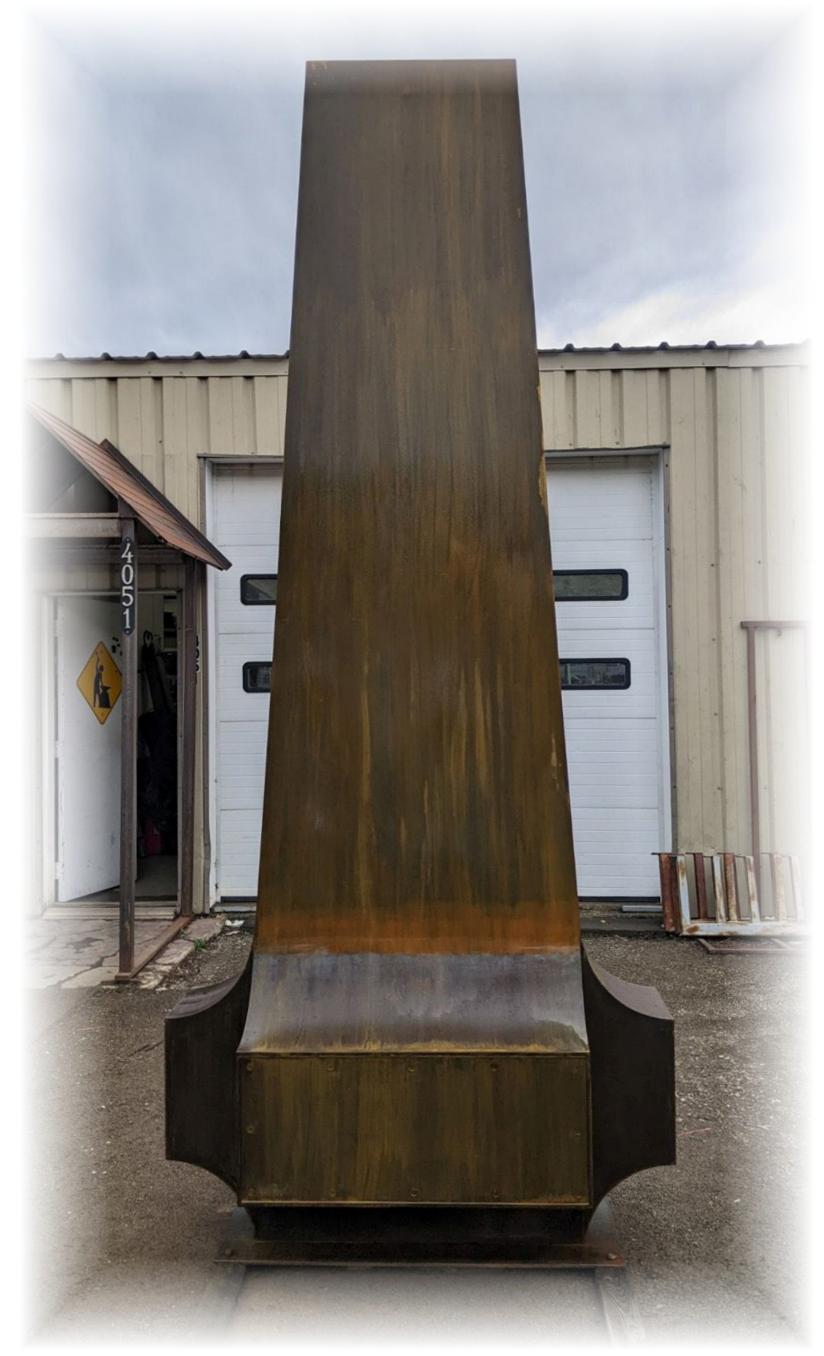

### Ascension

**Medium:** Steel with rust patina

Dimensions: 132" high x 56" wide x 33"

deep

Installation method/requirements: To be mounted to a minimum 4" thick x 24" x 48" concrete pad using (4) 3/8" concrete strike anchors.

**Note:** this is a new sculpture. The patina was applied to the top portion on 5-13-2024 and will naturally blend to the darker color of the bottom portion within a few weeks.