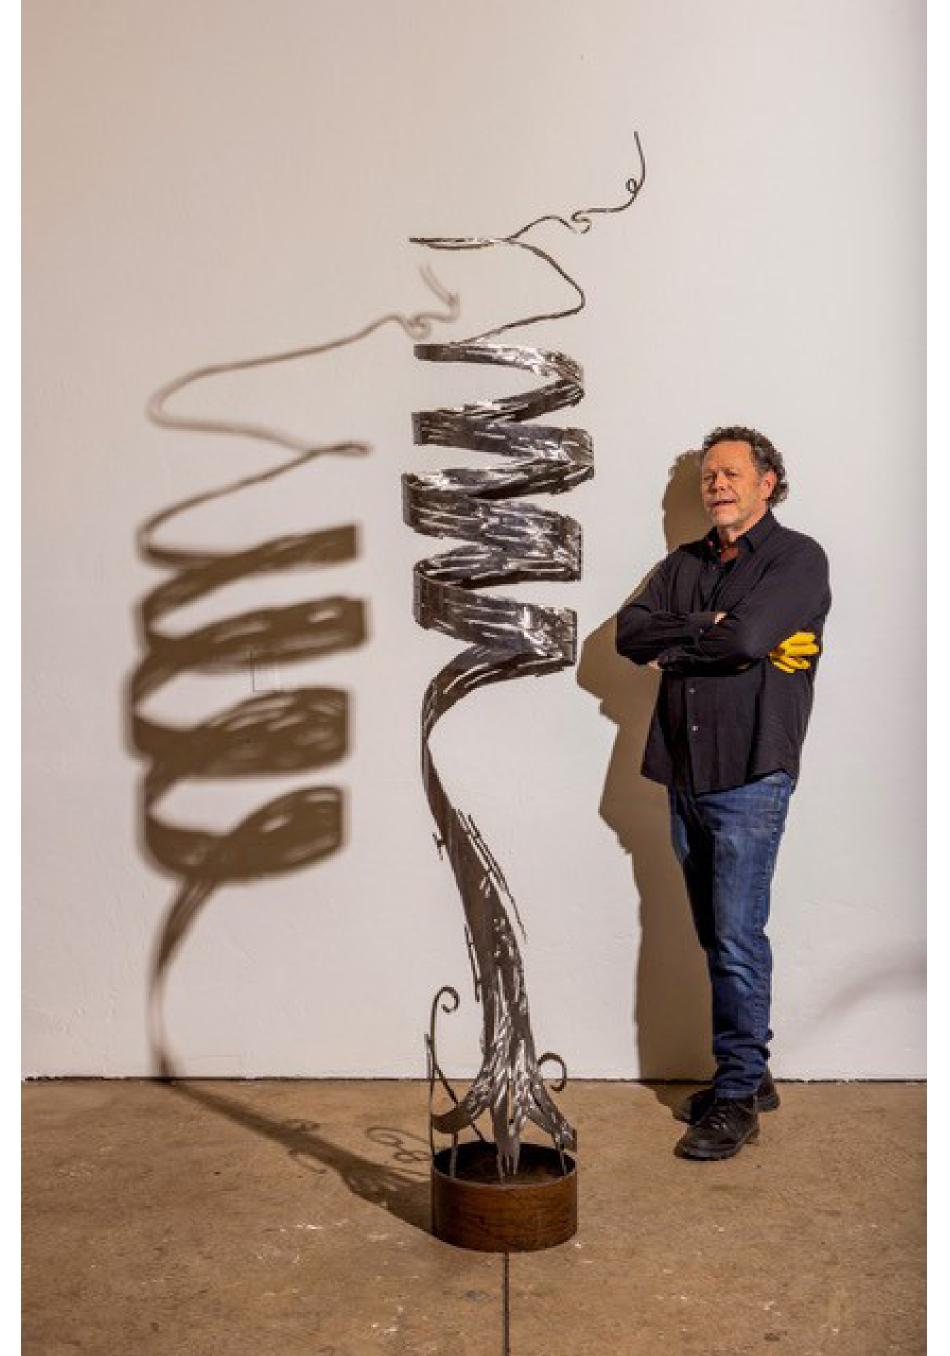

# Lively Spiral with Rust Spots

**Medium:** Steel Pipe

**Dimensions:** 102" x 24"

x24'

Installation method/
requirements: A
simple anchor bolt in
the cement to secure
the base

# Floating Spiral with Rust Spots

**Medium:** Steel Pipe

**Dimensions:** 101" x 22"

x22"

Installation method/
requirements: A
simple anchor bolt in
the cement to secure
the base

## Dots and Lines

**Medium:** Steel Pipe

**Dimensions:** 96" x 18" x 18"

Installation method/
requirements: A simple
anchor bolt in the cement to
secure the base.

# Spotted Spiral

**Medium:** Steel Pipe

**Dimensions:** 90" x 16" x 16"

Installation method/
requirements: A simple
anchor bolt in the cement to
secure the base.

# Brush Stroke Spiral

**Medium:** Steel Pipe

**Dimensions:** 94"x 17"

Installation method/
requirements: A simple
anchor bolt in the cement to
secure the base.