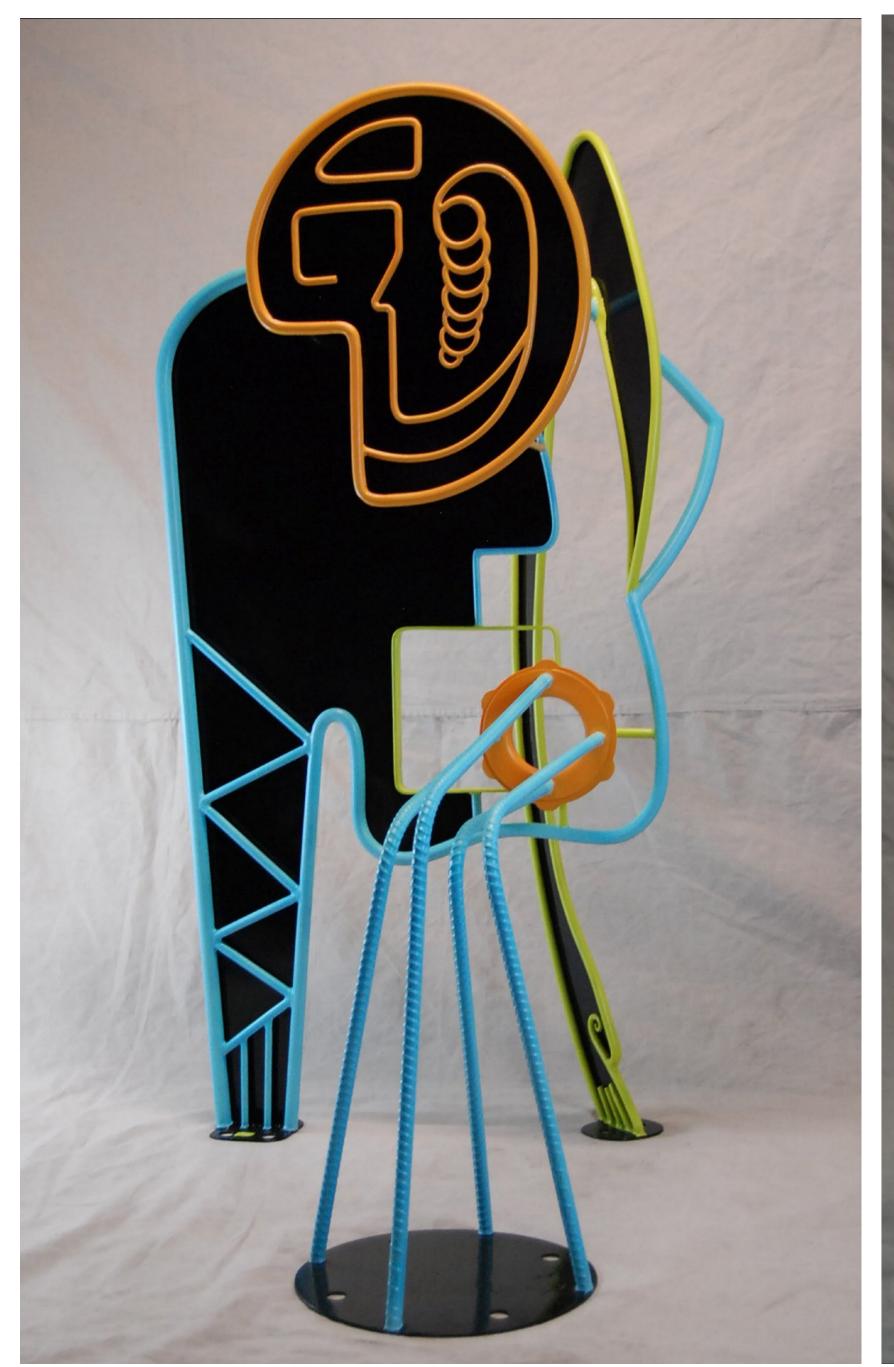

### Modern Man

**Medium:** Direct Metal Sculpture (made out of mild steel, finished with oil base paint)

**Dimensions:** 55" x 30" x 37"

#### Installation method/requirements:

Mount/install with (10) 1/2" concrete lags. Electricity on site. Approx weight 150lb.