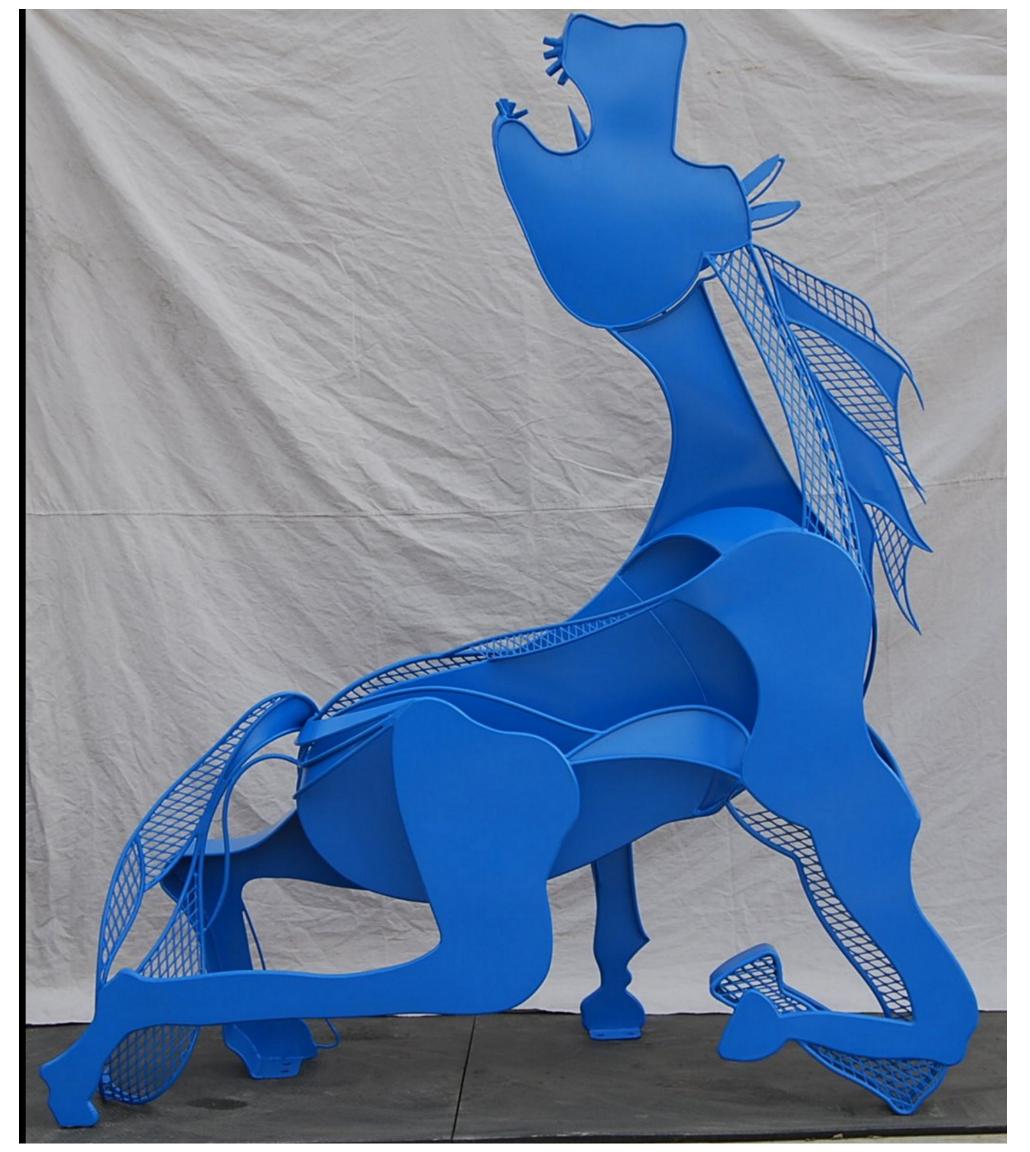

### Epiphany

Medium: Direct Metal Sculpture (Picasso inspired horse: made out of mild steel and finished with oil base paint)

**Dimensions:** 105" x 36"

x 89"

#### Installation method/ requirements:

Electricity on site. (5) 3/8 inch concrete lags. Weight appox. 250lbs. 2-3 additional men to help with placement.