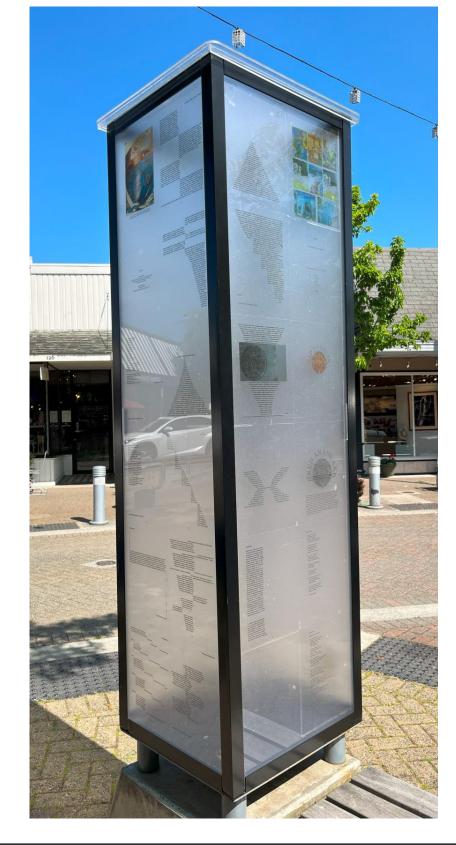

## Transparencies in Time

**Medium:** Cuahpohualli embedded in ethnopoetic language poetry

**Dimensions:** 7' x 7' x 3' (opt. 1) or 8.5' x

 $8.5' \times 3' \text{ (opt. 2)}$ 

#### Installation method/requirements:

on-site construction required, which would take a couple months. Would also include multimedia powered by solar panels (audio playback, lighting, and ability to rotate the artwork)

#### **Shape/construction**

#### **Similar artist installations**

Artwork/
written
poems
displayed
in the
Plexiglass