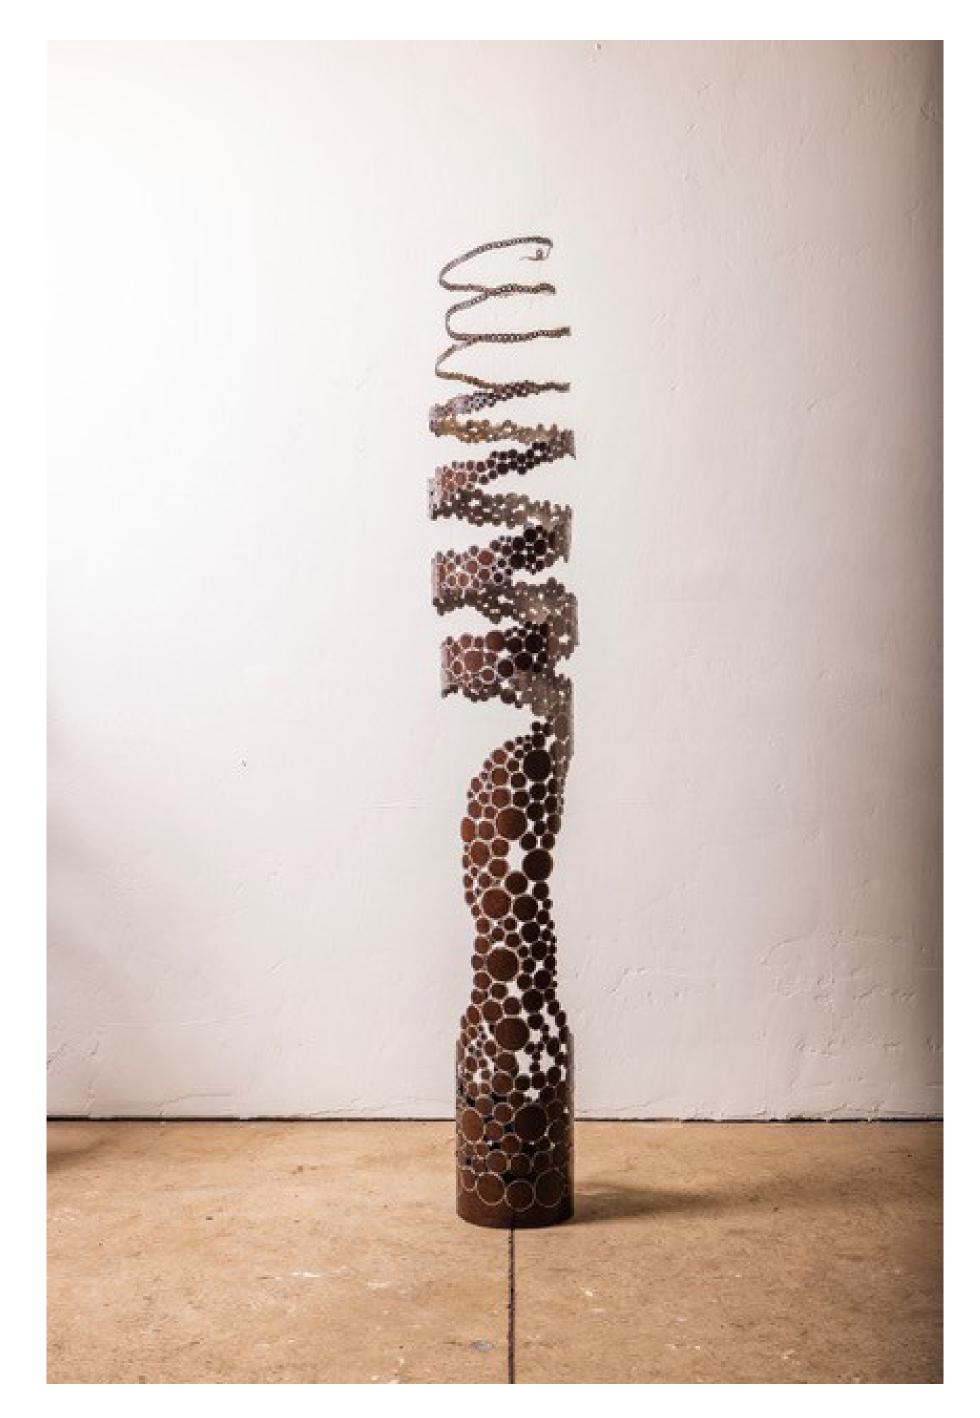

## Dots and Lines

**Medium:** Steel Pipe

**Dimensions:** 96" x 18" x 18"

Installation method/
requirements: A simple
anchor bolt in the cement to
secure the base.