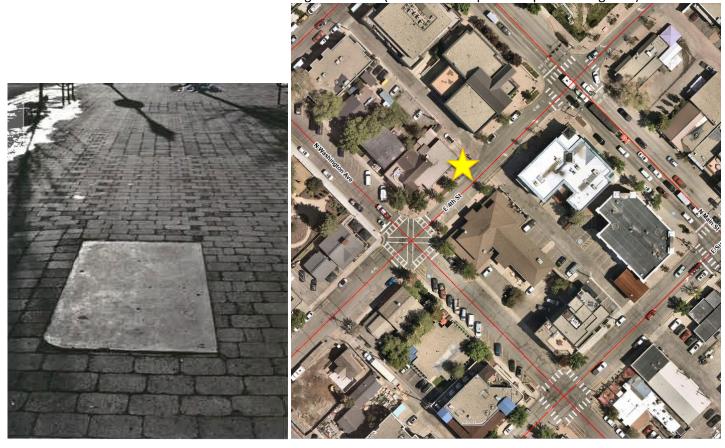

#### **Art installation locations**

4<sup>th</sup> and Washington Avenue

Mid-block on 4<sup>th</sup> Street between Main and Washington Avenue (south of the asphalt Despo's Parking area)