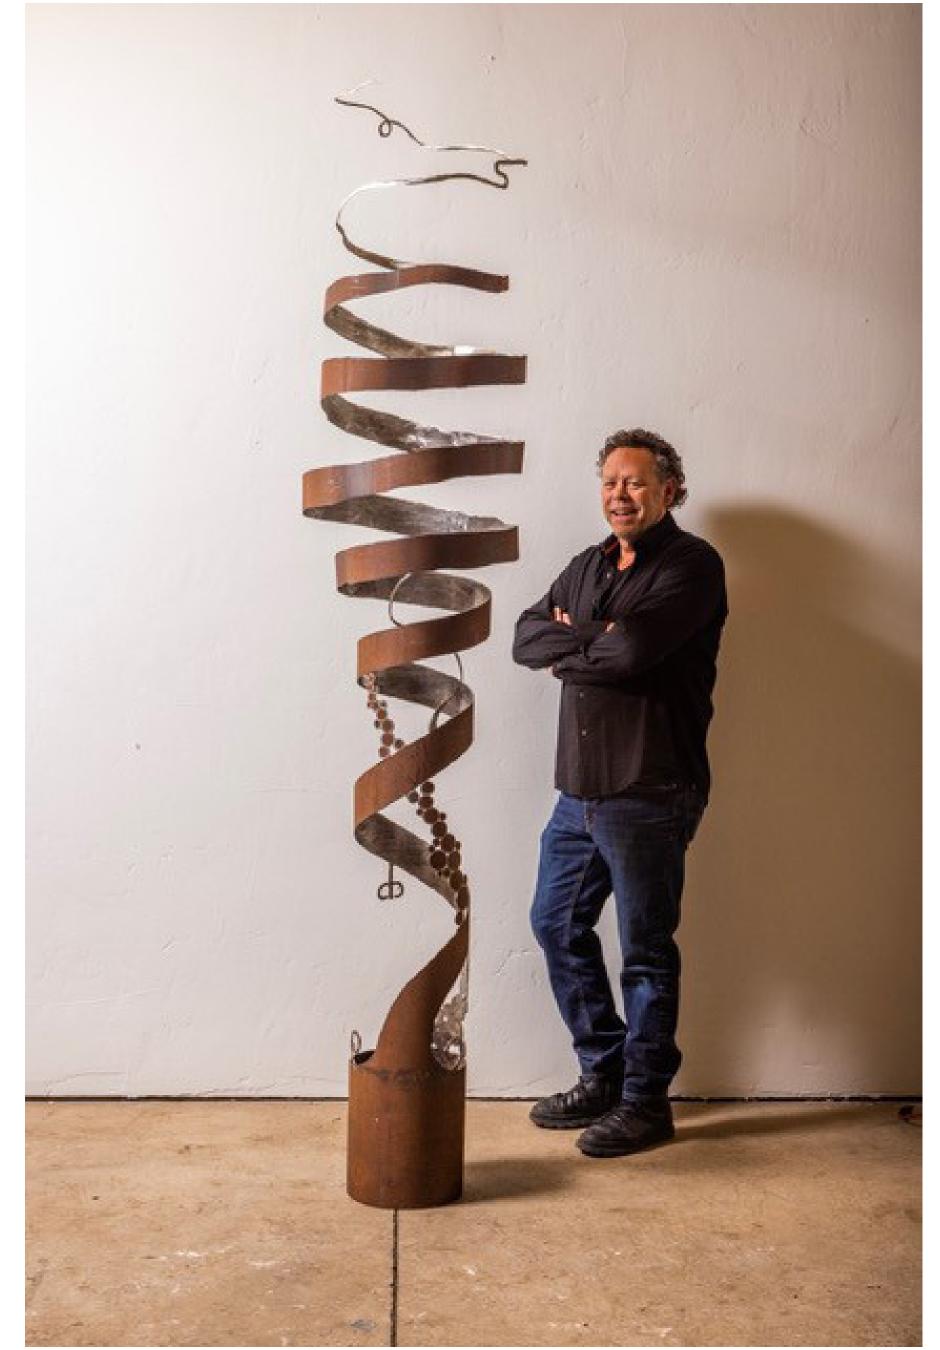

## Dots and Lines

**Medium:** Steel Pipe

**Dimensions:** 96" x 18" x 18"

Installation method/
requirements: A simple
anchor bolt in the cement to
secure the base.