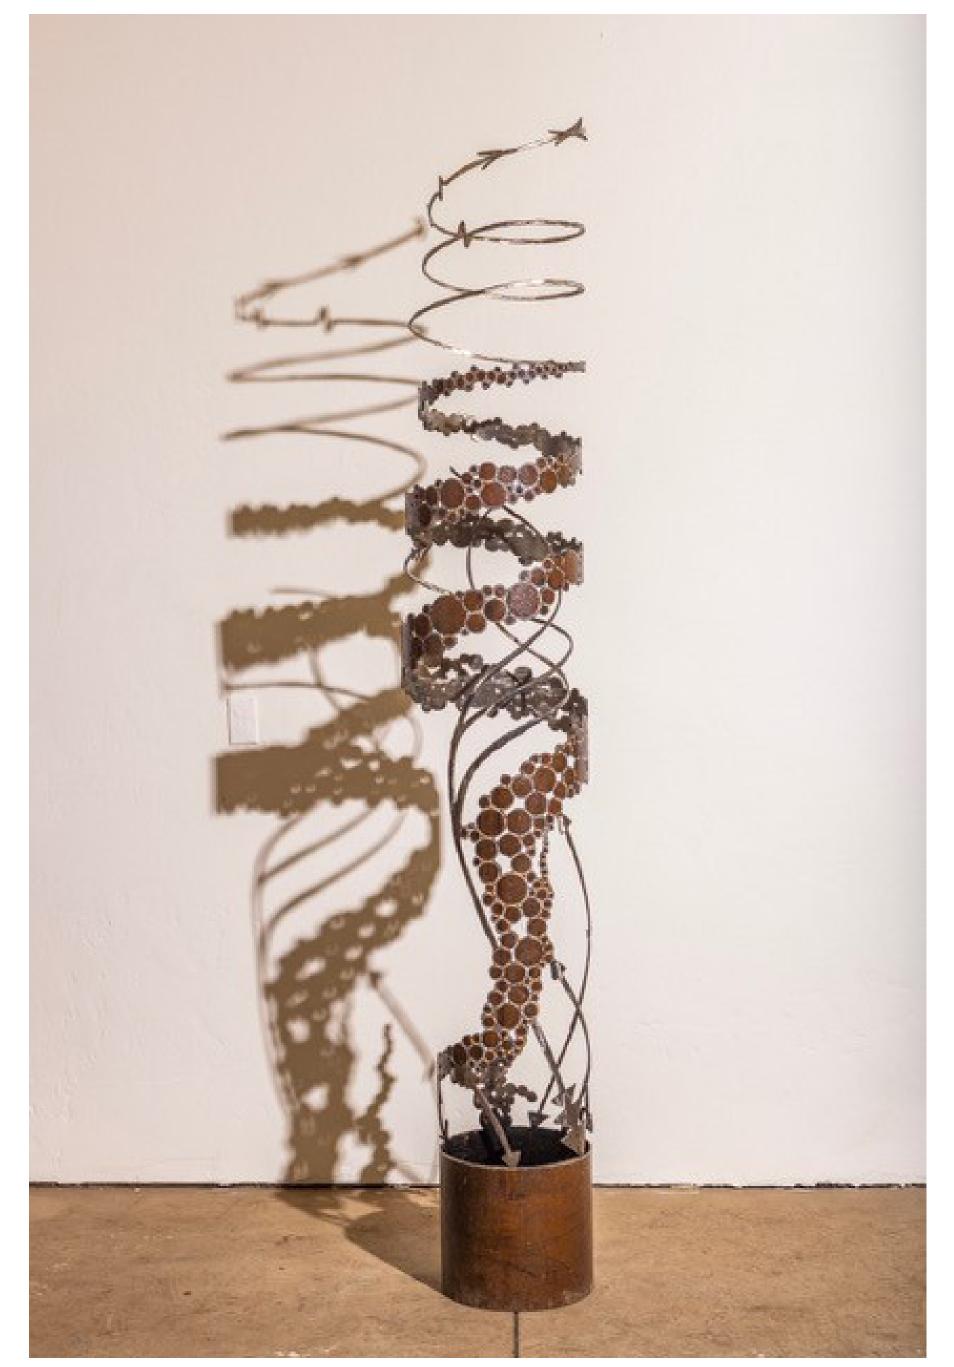

## Dots and Lines

**Medium:** Steel Pipe

**Dimensions:** 96" x 18" x 18"

Installation method/
requirements: A simple
anchor bolt in the cement to
secure the base.