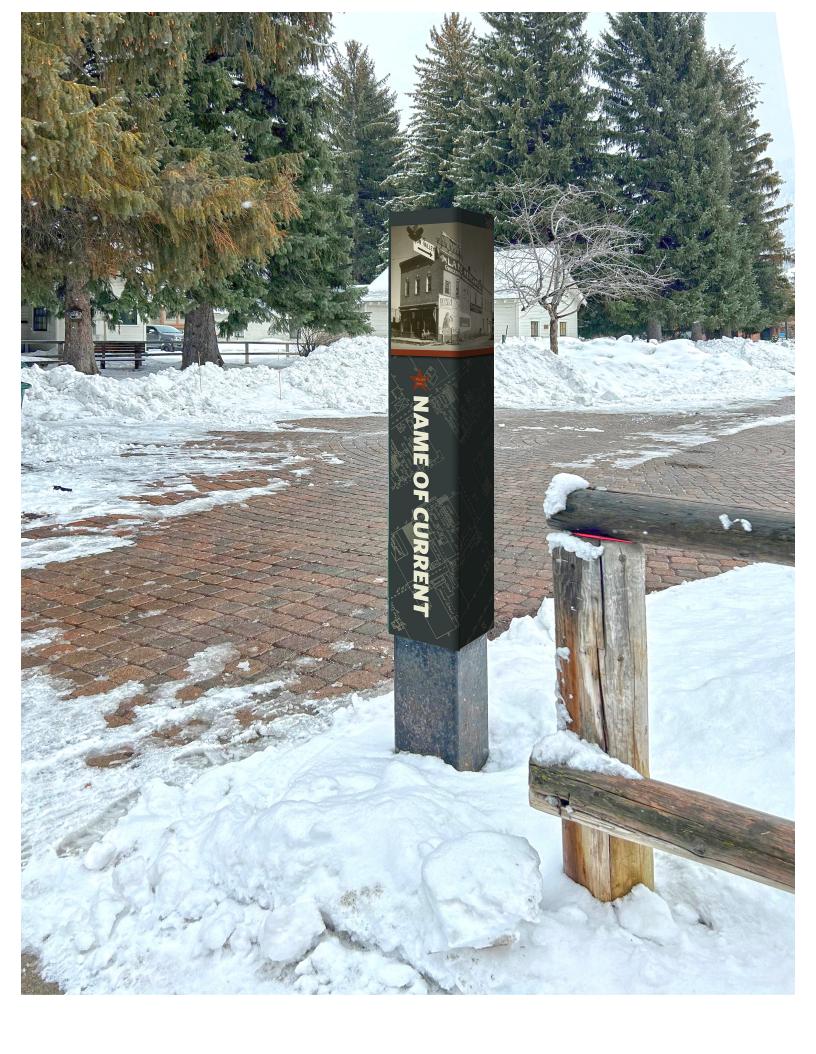

### **CITY COUNCIL MEETING AGENDA MEMO**

| Meeting Date: March 21, 2024 St                                                                                | aff Member/Dept:   | Daniel Hansen/Administration          |
|----------------------------------------------------------------------------------------------------------------|--------------------|---------------------------------------|
|                                                                                                                |                    |                                       |
| Agenda Item: Feedback on Main Street wayfinding concept                                                        |                    |                                       |
|                                                                                                                |                    |                                       |
| Policy Analysis and Background (non-consent items only):                                                       |                    |                                       |
| City of Ketchum staff have proposed new wayfinding designs as part of the Main Street reconstruction           |                    |                                       |
| project in 2024. These wayfinding displays could help support the art and historical installations that may be |                    |                                       |
| included as part of the Main Street Reconstruction project in 2024. City staff welcomes feedback on the        |                    |                                       |
| proposed concept, along with ideas on artwork or topics that could be included in the wayfinding designs.      |                    |                                       |
|                                                                                                                |                    |                                       |
|                                                                                                                |                    |                                       |
|                                                                                                                |                    |                                       |
|                                                                                                                |                    |                                       |
|                                                                                                                |                    |                                       |
|                                                                                                                |                    |                                       |
| Sustainability Impact:                                                                                         |                    |                                       |
| None OR state impact here: None                                                                                |                    |                                       |
|                                                                                                                |                    |                                       |
|                                                                                                                |                    |                                       |
|                                                                                                                |                    |                                       |
| Financial Impact:                                                                                              |                    |                                       |
| None OR Adequate funds exist in account:                                                                       | Funds for wayfindi | ng signs will be determined upon City |
|                                                                                                                | Council approval o | f the Main Street project scope.      |
|                                                                                                                |                    |                                       |
| Attachments:                                                                                                   |                    |                                       |
| 1. Main Street Wayfinding Graphics - Example                                                                   |                    |                                       |

# TOPIC/ BUILDING/ **POINT OF INTEREST**

## **Location...**Date established.

Otte established...

(150 word description) semper auctor neque vitae tempus quam pellentesque nec nam aliquam sem et tortor consequat id porta nibh venenatis cras sed felis eget velit aliquet sagittis id consectetur purus ut faucibus pulvinar elementum integer enim neque volutpat ac tincidunt vitae semper quis lectus nulla at volutpat diam ut venenatis tellus in metus vulputate eu scelerisque felis imperdiet proin fermentum leo vel orci porta non pulvinar neque laoreet suspendisse interdum consectetur libero id faucibus nisl tincidunt eget nullam non nisi est sit amet facilisis magna etiam tempor orci eu lobortis elementum mibh tellus molestie nunc non blandit massa enim nec dui nunc mattis enim ut tellus elementum sagittis vitae et leo duis ut diam quam nulla portitior massa id neque aliquam vestibulum morbi blandit cursus.