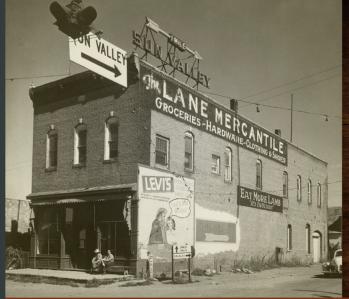

### **CITY COUNCIL MEETING AGENDA MEMO**

| Meeting Date: March 21, 2024 St                                                                                | aff Member/Dept:   | Daniel Hansen/Administration          |
|----------------------------------------------------------------------------------------------------------------|--------------------|---------------------------------------|
|                                                                                                                |                    |                                       |
| Agenda Item: Feedback on Main Street wayfinding concept                                                        |                    |                                       |
|                                                                                                                |                    |                                       |
| Policy Analysis and Background (non-consent items only):                                                       |                    |                                       |
| City of Ketchum staff have proposed new wayfinding designs as part of the Main Street reconstruction           |                    |                                       |
| project in 2024. These wayfinding displays could help support the art and historical installations that may be |                    |                                       |
| included as part of the Main Street Reconstruction project in 2024. City staff welcomes feedback on the        |                    |                                       |
| proposed concept, along with ideas on artwork or topics that could be included in the wayfinding designs.      |                    |                                       |
|                                                                                                                |                    |                                       |
|                                                                                                                |                    |                                       |
|                                                                                                                |                    |                                       |
|                                                                                                                |                    |                                       |
|                                                                                                                |                    |                                       |
|                                                                                                                |                    |                                       |
| Sustainability Impact:                                                                                         |                    |                                       |
| None OR state impact here: None                                                                                |                    |                                       |
|                                                                                                                |                    |                                       |
|                                                                                                                |                    |                                       |
|                                                                                                                |                    |                                       |
| Financial Impact:                                                                                              |                    |                                       |
| None OR Adequate funds exist in account:                                                                       | Funds for wayfindi | ng signs will be determined upon City |
|                                                                                                                | Council approval o | f the Main Street project scope.      |
|                                                                                                                |                    |                                       |
| Attachments:                                                                                                   |                    |                                       |
| 1. Main Street Wayfinding Graphics - Example                                                                   |                    |                                       |