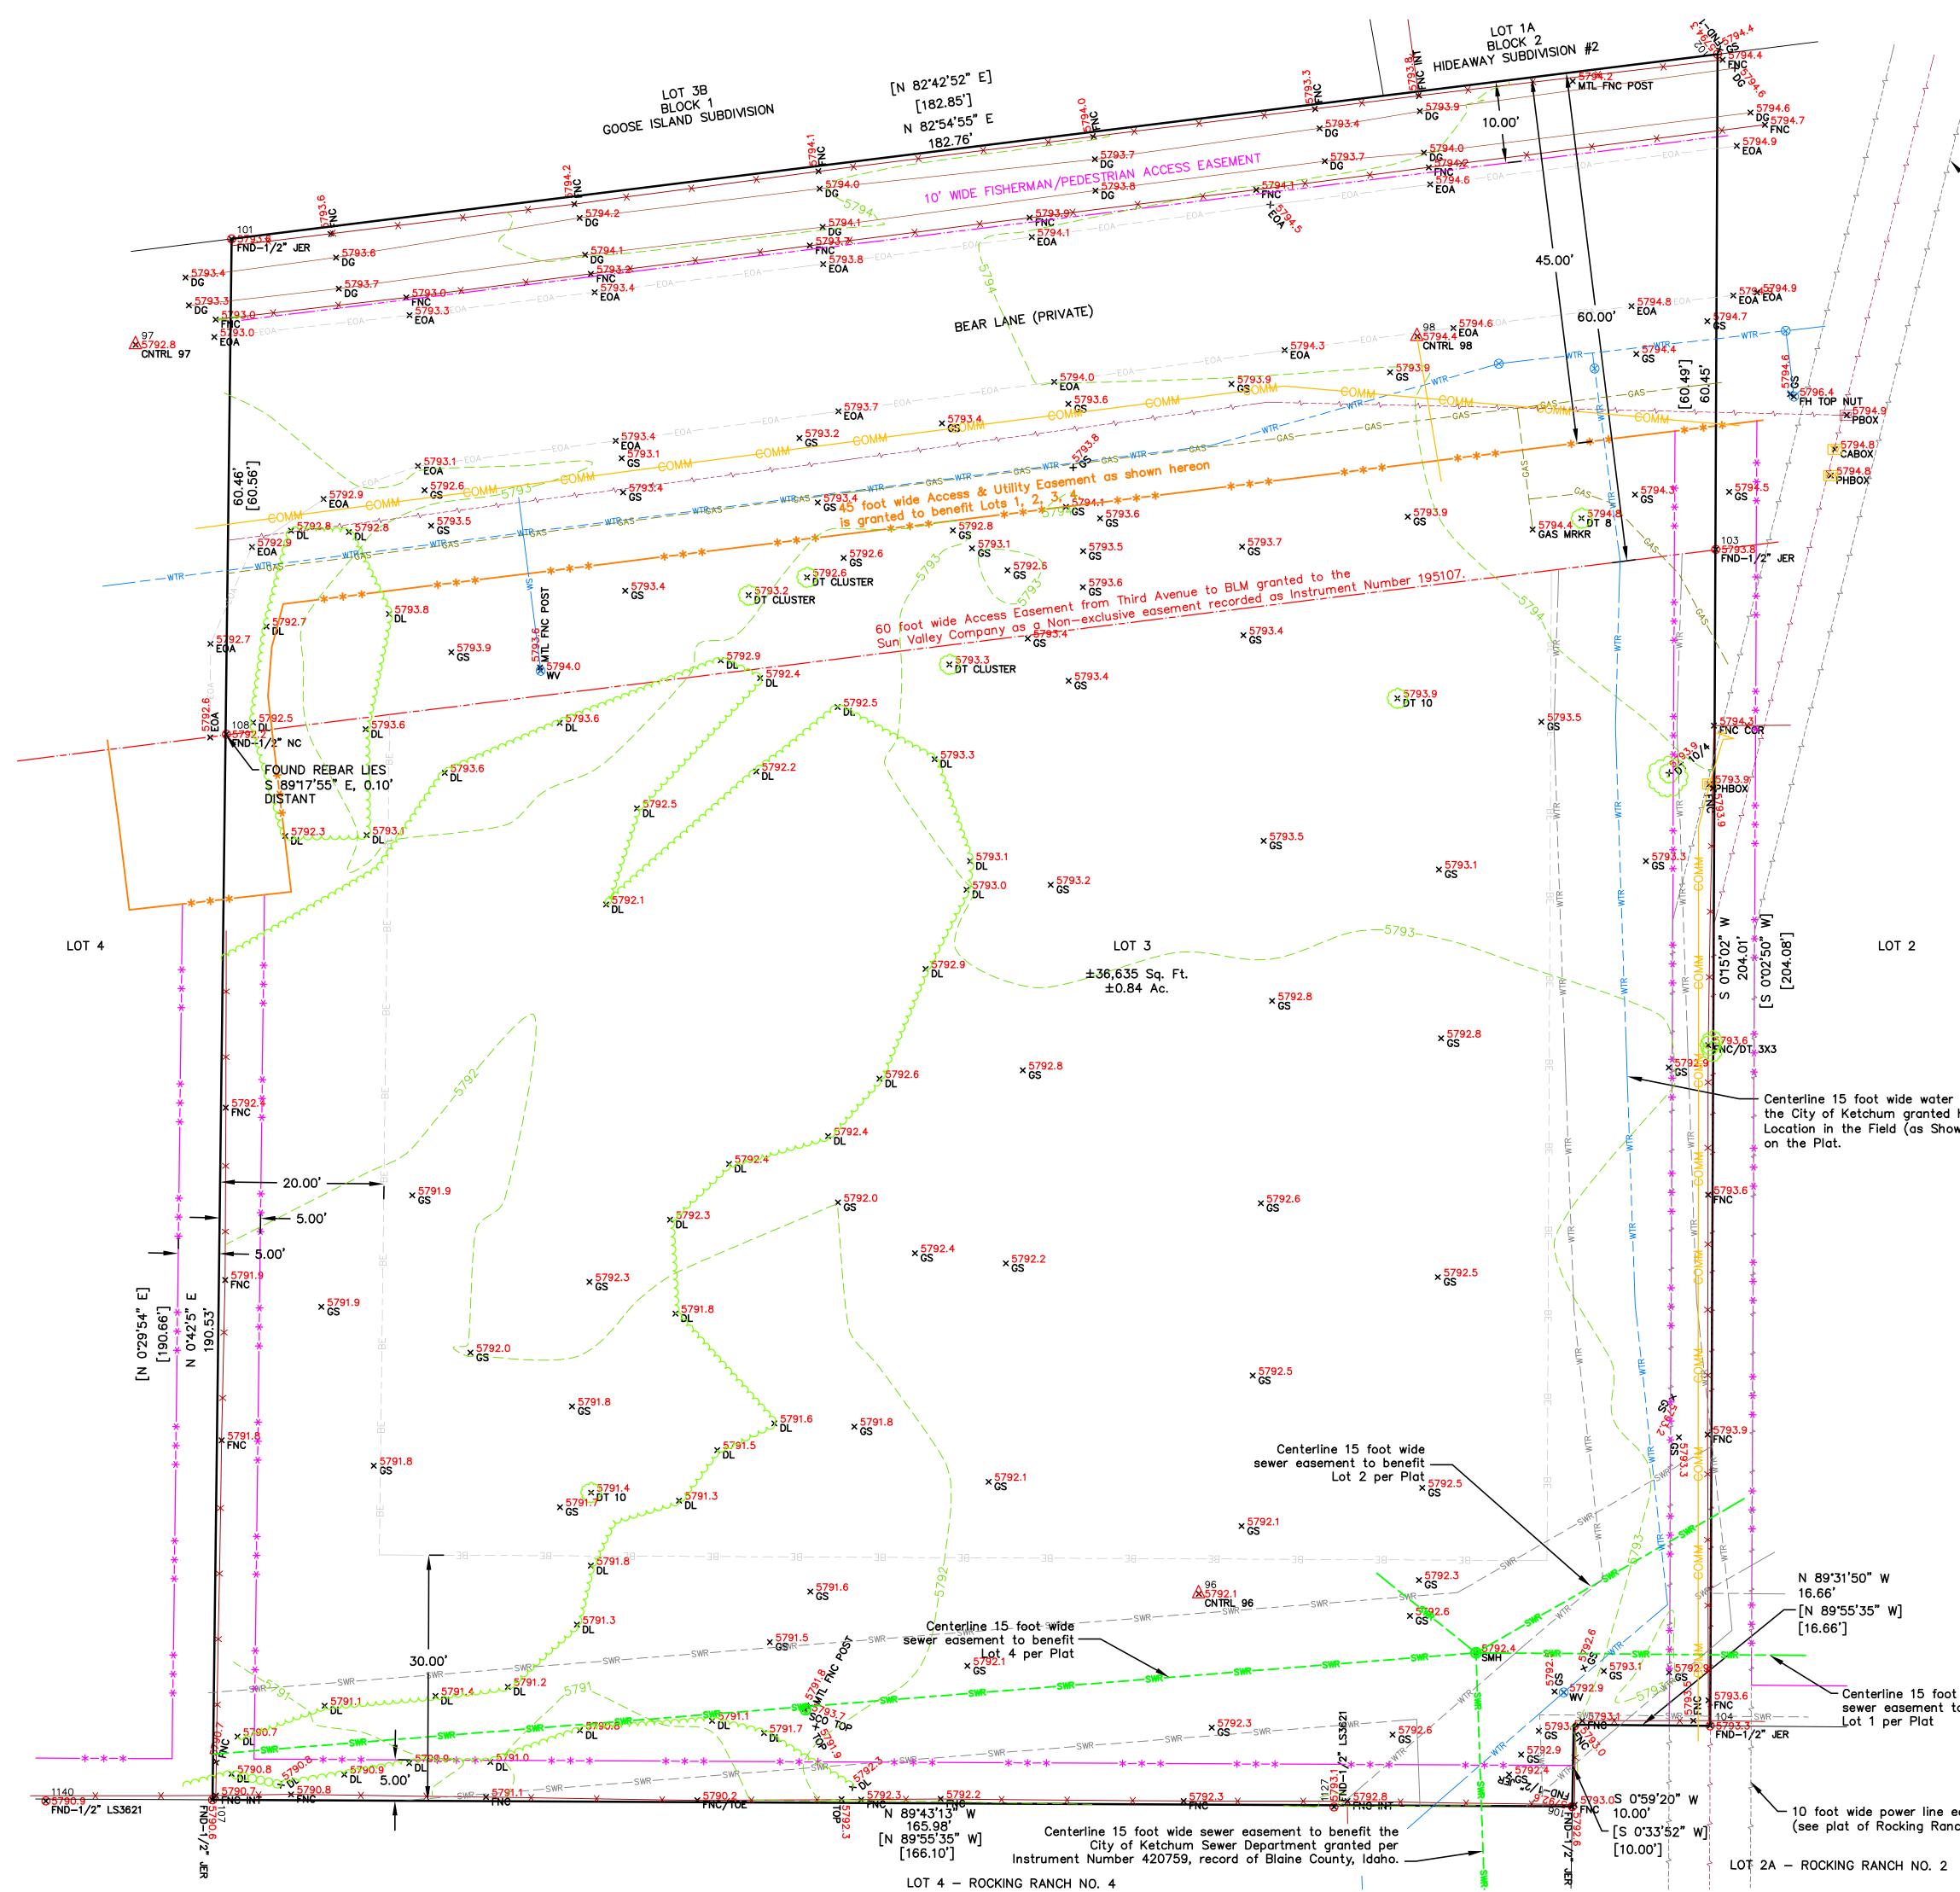

### RECITALS

WHEREAS, Owner is the owner of real property described as 130 Bear Lane ("Subject Property"), located within the City of Ketchum, State of Idaho; and

WHEREAS, the Subject Property contains a 15-foot-wide public water easement and a 15-foot-wide public sewer easement to benefit the City of Ketchum granted per the Rocking Ranch No. 3 Subdivision recorded as Instrument No. 421072 and per the Sewer Easement and Maintenance Agreement recorded as Instrument No. 420759 (collectively referred to as "Public Utility Easements"); and

## EXHIBIT "A"

|                                                                                              | GRAPHIC SCALE                                                                                                                                                                                                                    |
|----------------------------------------------------------------------------------------------|----------------------------------------------------------------------------------------------------------------------------------------------------------------------------------------------------------------------------------|
|                                                                                              |                                                                                                                                                                                                                                  |
|                                                                                              | ( IN FEET )<br>1 inch = 10 ft.                                                                                                                                                                                                   |
| 10 foot wide power line ec                                                                   | asement                                                                                                                                                                                                                          |
| (see plat of Rocking Rancl                                                                   | h 2)                                                                                                                                                                                                                             |
|                                                                                              | LEGEND                                                                                                                                                                                                                           |
|                                                                                              | Boundary Line<br>Adjoiner's Lot Line                                                                                                                                                                                             |
|                                                                                              |                                                                                                                                                                                                                                  |
|                                                                                              |                                                                                                                                                                                                                                  |
| IUT                                                                                          | <b>-swrswr Sewermain Line</b><br>-swrswr                                                                                                                                                                                         |
|                                                                                              | —wrr—————wrr——— 15' Water Easement Line<br>—wrr—————wrr——— Watermain Line                                                                                                                                                        |
|                                                                                              | ——ws——— Water Service Line<br>—GAS————GAS——— Gas Line                                                                                                                                                                            |
|                                                                                              |                                                                                                                                                                                                                                  |
| <u>(</u>                                                                                     | COMM       Communication Line         —BE       — BE       — Building Envelope Line                                                                                                                                              |
|                                                                                              | ×     ×     FNC = Fence Line       -EOA     -EOA     = Edge of Asphalt Line                                                                                                                                                      |
|                                                                                              | DG = Decomposed Granite Path<br>DL = Dripline of Trees                                                                                                                                                                           |
|                                                                                              | <ul> <li>CNTRL = Survey Control</li> <li>FND-1/2" = Found 1/2" Rebar</li> </ul>                                                                                                                                                  |
|                                                                                              | TVCABOX = Cable Television RiserPHPHBOX = Telephone Riser                                                                                                                                                                        |
|                                                                                              | <ul><li>▶ PBOX = Power Box</li><li>▶ FH = Fire Hydrant</li></ul>                                                                                                                                                                 |
|                                                                                              | ⊗ WV = Water Valve                                                                                                                                                                                                               |
|                                                                                              | <ul> <li>SMH = Sewer Manhole</li> <li>SCO = Sewer Cleanout</li> </ul>                                                                                                                                                            |
|                                                                                              | DT = Deciduous Tree COR Corner                                                                                                                                                                                                   |
|                                                                                              | GS Ground Shot<br>INT Intersection                                                                                                                                                                                               |
|                                                                                              | MTL FNC POST Metal Fence Post<br>MRKR Marker                                                                                                                                                                                     |
| LOT 2                                                                                        | NC No Cap<br>TOP Top of Slope                                                                                                                                                                                                    |
|                                                                                              | <u>NOTES</u>                                                                                                                                                                                                                     |
|                                                                                              | 1. Basis of Bearings is Idaho State Plane Coordinate<br>System, NAD83, Central Zone, at Grid in US Survey Feet.<br>Vertical Datum is NAVD1988.                                                                                   |
| foot wide water easement to benefit                                                          | 2. Boundary Information is from the Plat of Rocking Ranch<br>No. 3 filed as Instrument Number 421072, Blaine County<br>Records.                                                                                                  |
| etchum granted hereon (per Plat). Painted<br>he Field (as Shown) differs from location shown | 3. Utility Locations shown are based on field located paint<br>marks by Digline and Ketchum Utility Map overlay. Utility<br>locations should be verified Before Any Excavation in<br>Particular Areas.                           |
|                                                                                              | 4. Not all trees are shown.                                                                                                                                                                                                      |
|                                                                                              | 5. Documents that may affect this property include;<br>—Instrument Number 120606 — Power Easement<br>—Instrument Number 140715 — Sewer Easement                                                                                  |
|                                                                                              | —Instrument Number 158170 — Matters, Rights,<br>Easements, interests or claims disclosed by Property                                                                                                                             |
|                                                                                              | survey for Tom Kochinas<br>—Easement, reservations, restrictions, and dedications<br>as shown on the official plat of Rocking Ranch No. 2.                                                                                       |
|                                                                                              | -Easement, reservations, restrictions, and dedications<br>as shown on the official plat of Rocking Ranch No. 3.<br>-Liens, levies, and assessments of the Rocking Ranch                                                          |
|                                                                                              | No. 3 Homeowner's Association<br>—Instrument Number 158346 — Non—Exclusive Access<br>Easement to Sun Valley Company                                                                                                              |
|                                                                                              | —Instrument Number 195107 — Non—Exclusive Access<br>Easement to Sun Valley Company                                                                                                                                               |
|                                                                                              | —Instrument Number 195150 — Matters, and any<br>rights, easements, interests or claims as disclosed by<br>Davies — Shillington Sun Valley Easement survey                                                                        |
|                                                                                              | —Instrument Number 292633 — Intermountain Ğas<br>Easement<br>—Instrument Number 420759 — Terms, conditions,                                                                                                                      |
|                                                                                              | easements and obligations contained in Sewer<br>Easement and Maintenance Agreement                                                                                                                                               |
| '50" W                                                                                       | -Instrument Number 421012 - Terms, conditions,<br>easements and obligations contained in Public Access<br>and Maintenance Agreement                                                                                              |
| 5'35" W]                                                                                     | —Instrument Number 460331 — Terms, conditions,<br>easements and obligations contained in Easement Area<br>Maintenance Agreement                                                                                                  |
|                                                                                              | —Instrument Number 421010 — CC&R's and Easements<br>—Instrument Number 421011 — Amendments,                                                                                                                                      |
| Centerline 15 foot wide                                                                      | Supplements or Modifications of CC&R's.<br>—Instrument Number 497432 — Amendments,<br>Supplements or Modifications of CC&R's.                                                                                                    |
| ewer easement to benefit<br>ot 1 per Plat                                                    | 6. Although the subject property is outside of the<br>designated Floodplain, we would recommend that any<br>crawlspace or basement areas be at least at the Base<br>Flood Elevation of 5791' and the Finish Floor be at least 2' |
| wide power line easement                                                                     | above that, after observing recent flood events.<br>7. The Current City zoning is LR. Please refer to the City<br>of Katabum Zaning Ordinance for more information about                                                         |
| of Rocking Ranch 2)                                                                          | of Ketchum Zoning Ordinance for more information about<br>this zone.                                                                                                                                                             |