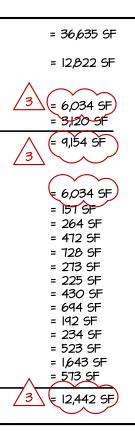

# PLANTING PLAN

SHEET NO.

20 FT

| COVERAGE ANALYSIS                                                                                                                                                                                            |             |
|--------------------------------------------------------------------------------------------------------------------------------------------------------------------------------------------------------------|-------------|
| LOT SIZE:<br>MAXIMUM ALLOWABLE COVERAGE:<br>FOR BUILDINGS [35%]                                                                                                                                              | :           |
| PROPOSED BUILDING COVERAGE:                                                                                                                                                                                  | $\wedge$    |
| BUILDING FOOTPRINT<br>ROOF OVERHANGS GREATER THAN 3'-O" BEYOND FOOTPRINT                                                                                                                                     | <u>/3</u> ( |
| TOTAL PROPOSED BUILDING COVERAGE [25%]                                                                                                                                                                       | 3           |
| PROPOSED IMPERVIOUS COVERAGE:                                                                                                                                                                                |             |
| BUILDING FOOTPRINT<br>COVERED ENTRY TERRACE<br>COVERED FAMILY ENTRY<br>COVERED SITTING TERRACE<br>OUTSIDE DINING TERRACE + STAIRS<br>MEDIA TERRACE + STAIRS<br>MASTER TERRACE<br>POOL TERRACE<br>POOL<br>SPA |             |
| STONE WALK<br>ENTRY WALK<br>AUTO COURT<br>DRIVEWAY                                                                                                                                                           |             |
|                                                                                                                                                                                                              | A 1         |

TOTAL PROPOSED IMPERVIOUS COVERAGE [34%]