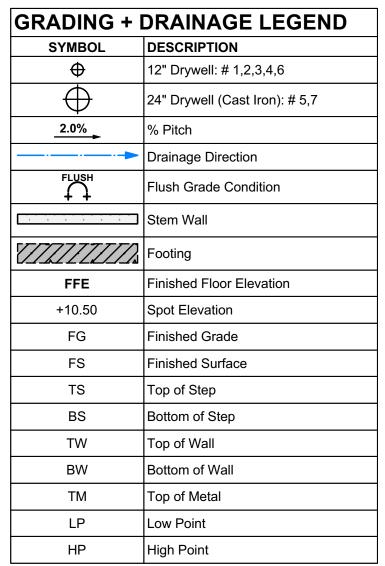

# LEGEND

OWNER AND DESIGNER/ ENGINEER.

| FINISH FLOOR ELEVATION  | 5985.25'   |
|-------------------------|------------|
| EXISTING CONTOUR        | T<br>      |
| NEW CONTOUR             |            |
| EASEMENTS               |            |
| PROPERTY LINE & CORNER  | - <b>@</b> |
| BUILDING SETBACK LINE   |            |
| JOINT UTILITY TRENCH    |            |
| EROSION CONTROL FENCING | EC         |
| ROOF OVERHANG           |            |
| STEM WALL               |            |
| AC PAVING               |            |
| INFILTRATION TRENCH     |            |