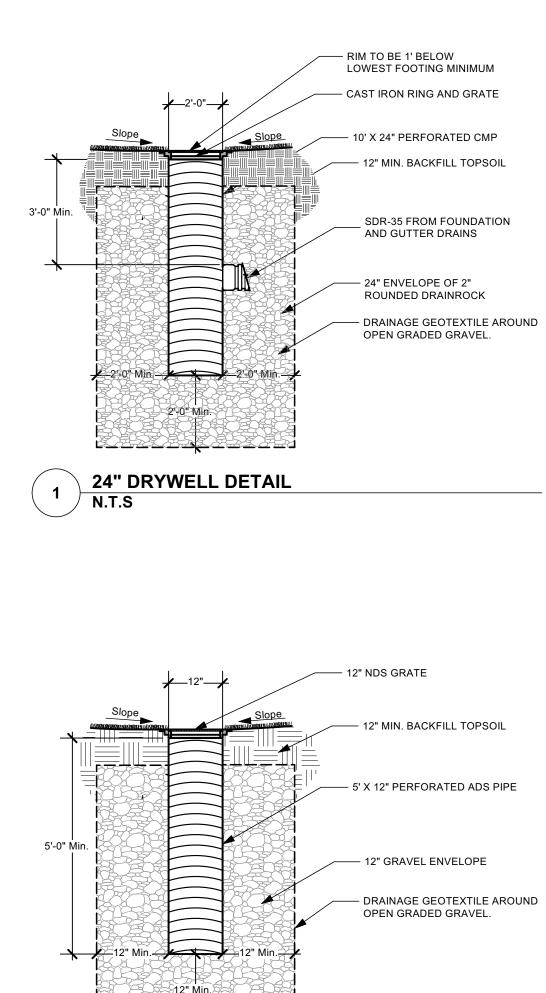

# DETAILS:

FOR GRADING SEE SHEET L3.0 FOR PLANTING SEE SHEET L4.0 FOR LIGHTING SEE SHEET L5.0

7

 $\mathbf{\bigcap}$ 

S

7

2

N.T.S

TYPICAL 12" DRYWELL DETAIL

SHEET NO.