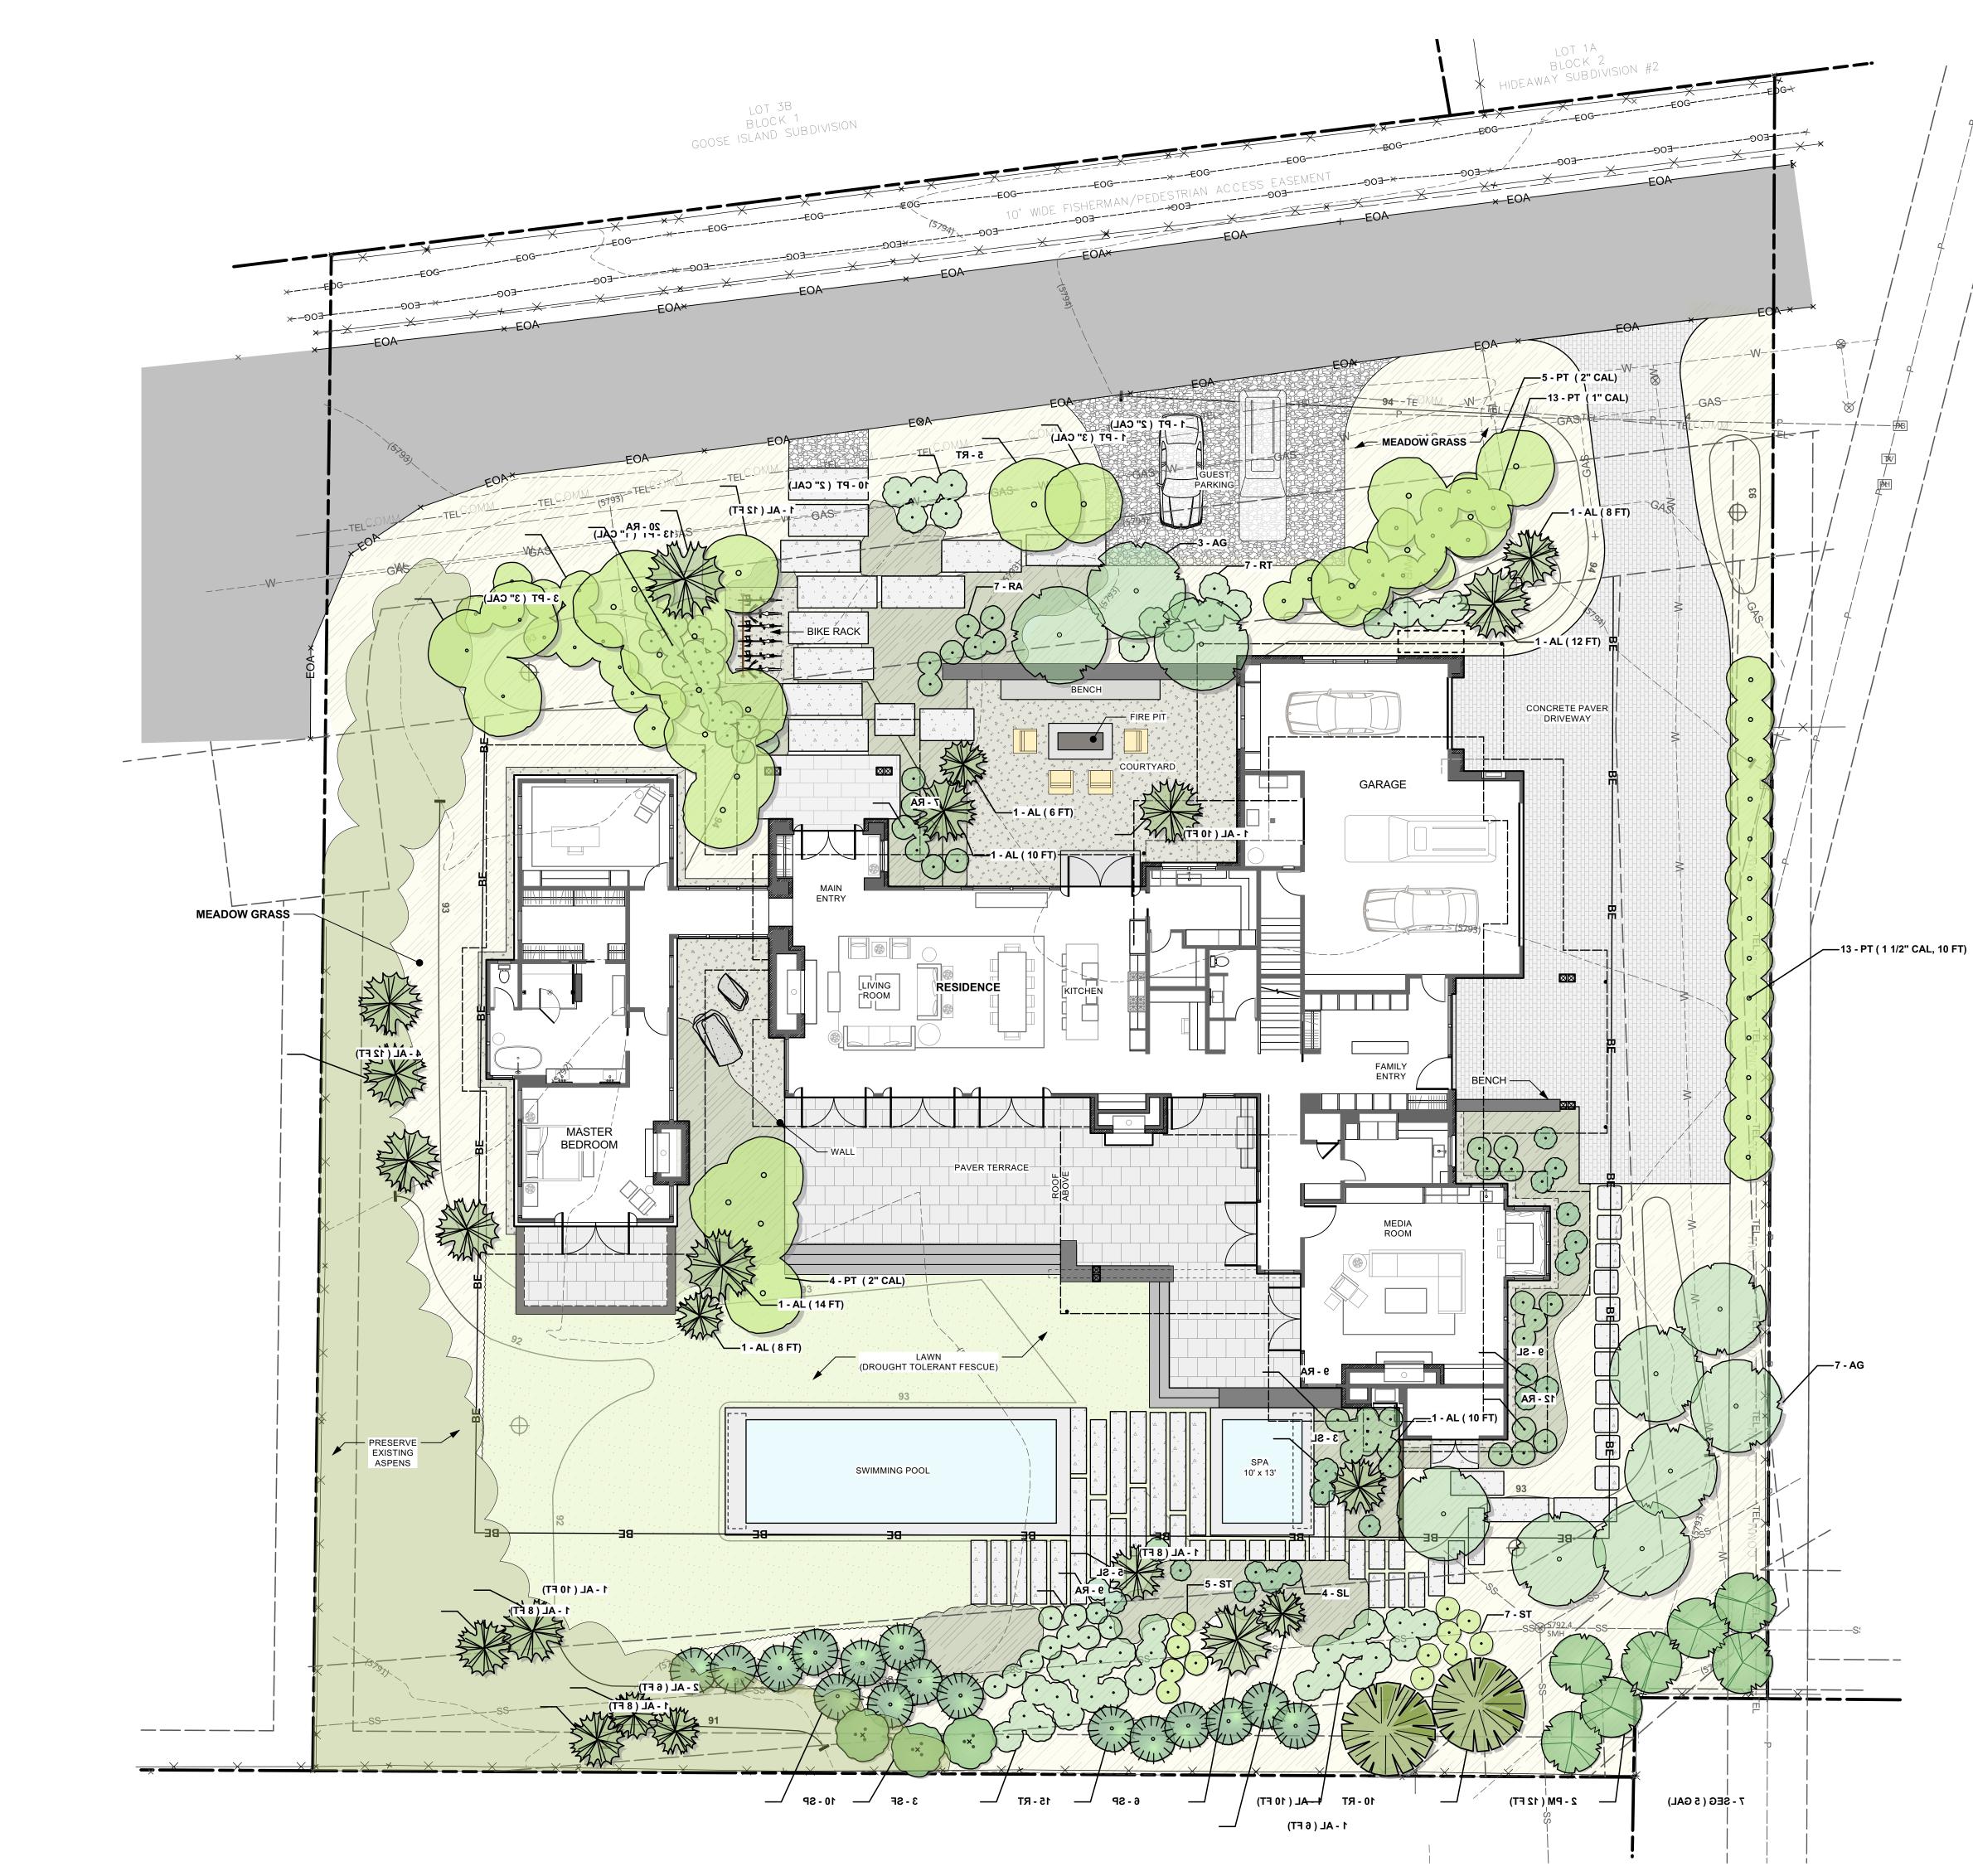

WHEREAS, Owner wishes to permit placement of concrete driveway pavers, pathway pavers, and landscaping over the Public Utility Easements on the Subject Property. These Improvements are shown in Exhibit "A" attached hereto and incorporated herein (collectively referred to as the "Improvements"); and,

## EXHIBIT "A"

|                                                                                              | GRAPHIC SCALE                                                                                                                                                                                                                    |
|----------------------------------------------------------------------------------------------|----------------------------------------------------------------------------------------------------------------------------------------------------------------------------------------------------------------------------------|
|                                                                                              |                                                                                                                                                                                                                                  |
|                                                                                              | ( IN FEET )<br>1 inch = 10 ft.                                                                                                                                                                                                   |
| 10 foot wide power line ec                                                                   | asement                                                                                                                                                                                                                          |
| (see plat of Rocking Rancl                                                                   | h 2)                                                                                                                                                                                                                             |
|                                                                                              | LEGEND                                                                                                                                                                                                                           |
|                                                                                              | Boundary Line<br>Adjoiner's Lot Line                                                                                                                                                                                             |
|                                                                                              |                                                                                                                                                                                                                                  |
|                                                                                              |                                                                                                                                                                                                                                  |
| IUT                                                                                          | <b>-swrswr Sewermain Line</b><br>-swrswr                                                                                                                                                                                         |
|                                                                                              | —wrr—————wrr——— 15' Water Easement Line<br>—wrr—————wrr——— Watermain Line                                                                                                                                                        |
|                                                                                              | ——ws——— Water Service Line<br>—GAS————GAS——— Gas Line                                                                                                                                                                            |
|                                                                                              |                                                                                                                                                                                                                                  |
| <u>(</u>                                                                                     | COMM       Communication Line         —BE       — BE       — Building Envelope Line                                                                                                                                              |
|                                                                                              | ×     ×     FNC = Fence Line       -EOA     -EOA     = Edge of Asphalt Line                                                                                                                                                      |
|                                                                                              | DG = Decomposed Granite Path<br>DL = Dripline of Trees                                                                                                                                                                           |
|                                                                                              | <ul> <li>CNTRL = Survey Control</li> <li>FND-1/2" = Found 1/2" Rebar</li> </ul>                                                                                                                                                  |
|                                                                                              | TVCABOX = Cable Television RiserPHPHBOX = Telephone Riser                                                                                                                                                                        |
|                                                                                              | <ul><li>▶ PBOX = Power Box</li><li>▶ FH = Fire Hydrant</li></ul>                                                                                                                                                                 |
|                                                                                              | ⊗ WV = Water Valve                                                                                                                                                                                                               |
|                                                                                              | <ul> <li>SMH = Sewer Manhole</li> <li>SCO = Sewer Cleanout</li> </ul>                                                                                                                                                            |
|                                                                                              | DT = Deciduous Tree COR Corner                                                                                                                                                                                                   |
|                                                                                              | GS Ground Shot<br>INT Intersection                                                                                                                                                                                               |
|                                                                                              | MTL FNC POST Metal Fence Post<br>MRKR Marker                                                                                                                                                                                     |
| LOT 2                                                                                        | NC No Cap<br>TOP Top of Slope                                                                                                                                                                                                    |
|                                                                                              | <u>NOTES</u>                                                                                                                                                                                                                     |
|                                                                                              | 1. Basis of Bearings is Idaho State Plane Coordinate<br>System, NAD83, Central Zone, at Grid in US Survey Feet.<br>Vertical Datum is NAVD1988.                                                                                   |
| foot wide water easement to benefit                                                          | 2. Boundary Information is from the Plat of Rocking Ranch<br>No. 3 filed as Instrument Number 421072, Blaine County<br>Records.                                                                                                  |
| etchum granted hereon (per Plat). Painted<br>he Field (as Shown) differs from location shown | 3. Utility Locations shown are based on field located paint<br>marks by Digline and Ketchum Utility Map overlay. Utility<br>locations should be verified Before Any Excavation in<br>Particular Areas.                           |
|                                                                                              | 4. Not all trees are shown.                                                                                                                                                                                                      |
|                                                                                              | 5. Documents that may affect this property include;<br>—Instrument Number 120606 — Power Easement<br>—Instrument Number 140715 — Sewer Easement                                                                                  |
|                                                                                              | —Instrument Number 158170 — Matters, Rights,<br>Easements, interests or claims disclosed by Property                                                                                                                             |
|                                                                                              | survey for Tom Kochinas<br>—Easement, reservations, restrictions, and dedications<br>as shown on the official plat of Rocking Ranch No. 2.                                                                                       |
|                                                                                              | -Easement, reservations, restrictions, and dedications<br>as shown on the official plat of Rocking Ranch No. 3.<br>-Liens, levies, and assessments of the Rocking Ranch                                                          |
|                                                                                              | No. 3 Homeowner's Association<br>—Instrument Number 158346 — Non—Exclusive Access<br>Easement to Sun Valley Company                                                                                                              |
|                                                                                              | —Instrument Number 195107 — Non—Exclusive Access<br>Easement to Sun Valley Company                                                                                                                                               |
|                                                                                              | —Instrument Number 195150 — Matters, and any<br>rights, easements, interests or claims as disclosed by<br>Davies — Shillington Sun Valley Easement survey                                                                        |
|                                                                                              | —Instrument Number 292633 — Intermountain Ğas<br>Easement<br>—Instrument Number 420759 — Terms, conditions,                                                                                                                      |
|                                                                                              | easements and obligations contained in Sewer<br>Easement and Maintenance Agreement                                                                                                                                               |
| '50" W                                                                                       | -Instrument Number 421012 - Terms, conditions,<br>easements and obligations contained in Public Access<br>and Maintenance Agreement                                                                                              |
| 5'35" W]                                                                                     | —Instrument Number 460331 — Terms, conditions,<br>easements and obligations contained in Easement Area<br>Maintenance Agreement                                                                                                  |
|                                                                                              | —Instrument Number 421010 — CC&R's and Easements<br>—Instrument Number 421011 — Amendments,                                                                                                                                      |
| Centerline 15 foot wide                                                                      | Supplements or Modifications of CC&R's.<br>—Instrument Number 497432 — Amendments,<br>Supplements or Modifications of CC&R's.                                                                                                    |
| ewer easement to benefit<br>ot 1 per Plat                                                    | 6. Although the subject property is outside of the<br>designated Floodplain, we would recommend that any<br>crawlspace or basement areas be at least at the Base<br>Flood Elevation of 5791' and the Finish Floor be at least 2' |
| wide power line easement                                                                     | above that, after observing recent flood events.<br>7. The Current City zoning is LR. Please refer to the City<br>of Katabum Zaning Ordinance for more information about                                                         |
| of Rocking Ranch 2)                                                                          | of Ketchum Zoning Ordinance for more information about<br>this zone.                                                                                                                                                             |

© copyright 2020 BYLA Landscape Architects

PERMIT SET

NOT FOR CONSTRUCTION

| PLANT SCHEDULE |            |                   |                                  |                            |  |  |
|----------------|------------|-------------------|----------------------------------|----------------------------|--|--|
| ABBRV          | QTY.       | SIZE              | BOTANICAL NAME                   | COMMON NAME                |  |  |
| AG             | 10         | 12 FT             | Acer glabrum                     | Rocky Mountain Maple       |  |  |
| AL             | 1          | 14 FT             | Abies lasiocarpa                 | Subalpine Fir              |  |  |
| AL             | 6          | 12 FT             | Abies lasiocarpa                 | Subalpine Fir              |  |  |
| AL             | 5          | 10 FT             | Abies lasiocarpa                 | Subalpine Fir              |  |  |
| AL             | 5          | 8 FT              | Abies lasiocarpa                 | Subalpine Fir              |  |  |
| AL             | 4          | 6 FT              | Abies lasiocarpa                 | Subalpine Fir              |  |  |
| PM             | 2          | 12 FT             | Pseudotsuga menziesii            | Douglas Fir                |  |  |
| PT             | 13         | 1 1/2" CAL, 10 FT | Populus tremula 'Erecta'         | Columnar Swedish Aspen     |  |  |
| PT             | 4          | 3" CAL            | Populus tremuloides              | Quaking Aspen              |  |  |
| PT             | 20         | 2" CAL            | Populus tremuloides              | Quaking Aspen              |  |  |
| PT             | 26         | 1" CAL            | Populus tremuloides              | Quaking Aspen              |  |  |
| SHRUBS         |            |                   |                                  | ·                          |  |  |
| ABBRV          | QTY.       | SIZE              | BOTANICAL NAME                   | COMMON NAME                |  |  |
| RA             | 64         | 5 GAL             | Ribes alpinum                    | Alpine Currant             |  |  |
| RT             | 41         | 5 GAL             | Rhus trilobata                   | Three-Leaf Sumac           |  |  |
| SEG            | 7          | 5 GAL             | Salix exigua                     | Narrowleaf (Coyote) Willow |  |  |
| SF             | 3          | 6'-0" B&B         | Salix 'Flame'                    | Flame Willow               |  |  |
| SL             | 21         |                   | Salix lapponum                   | Downy Willow               |  |  |
| SP             | 16         | 4'-0" B&B         | Salix purpurea                   | Arctic Willow              |  |  |
| ST             | 12         | 5 GAL             | Spiraea x billardii 'Triumphans' | Triumphans Spiraea         |  |  |
| PERENNI        | ALS        |                   | •                                |                            |  |  |
| ABBRV          | QTY.       | SIZE              | BOTANICAL NAME                   | COMMON NAME                |  |  |
| PERENNI        |            | SSES              | •                                | •                          |  |  |
|                | Slender WI | heatgrass         |                                  |                            |  |  |
|                | Idaho Fesc | cue               |                                  |                            |  |  |
|                | Mountain E | Brome             |                                  |                            |  |  |
|                |            |                   |                                  |                            |  |  |

<u>NOTE:</u> LAWN TO UTILIZE DROUGHT TOLERANT FESCUE

IRRIGATION NOTE: ALL TREES TO HAVE DRIP IRRIGATION AND ALL OTHER PLANTINGS TO BE IRRIGATED

TCHUN Ш Ω Ш У  $\leq$ Ζ Z S N 7 ВЩ 4 130 Ш

| FILENAME:    | BEAR LANE<br>v2021.vwx |
|--------------|------------------------|
| PROJECT MANA | GER: <b>BY</b>         |
| DRAWN BY:    | ТР                     |
| ISSUE DATE:  | 11.17.2020             |
| PLOT DATE:   | 11/18/20 9:54:30       |