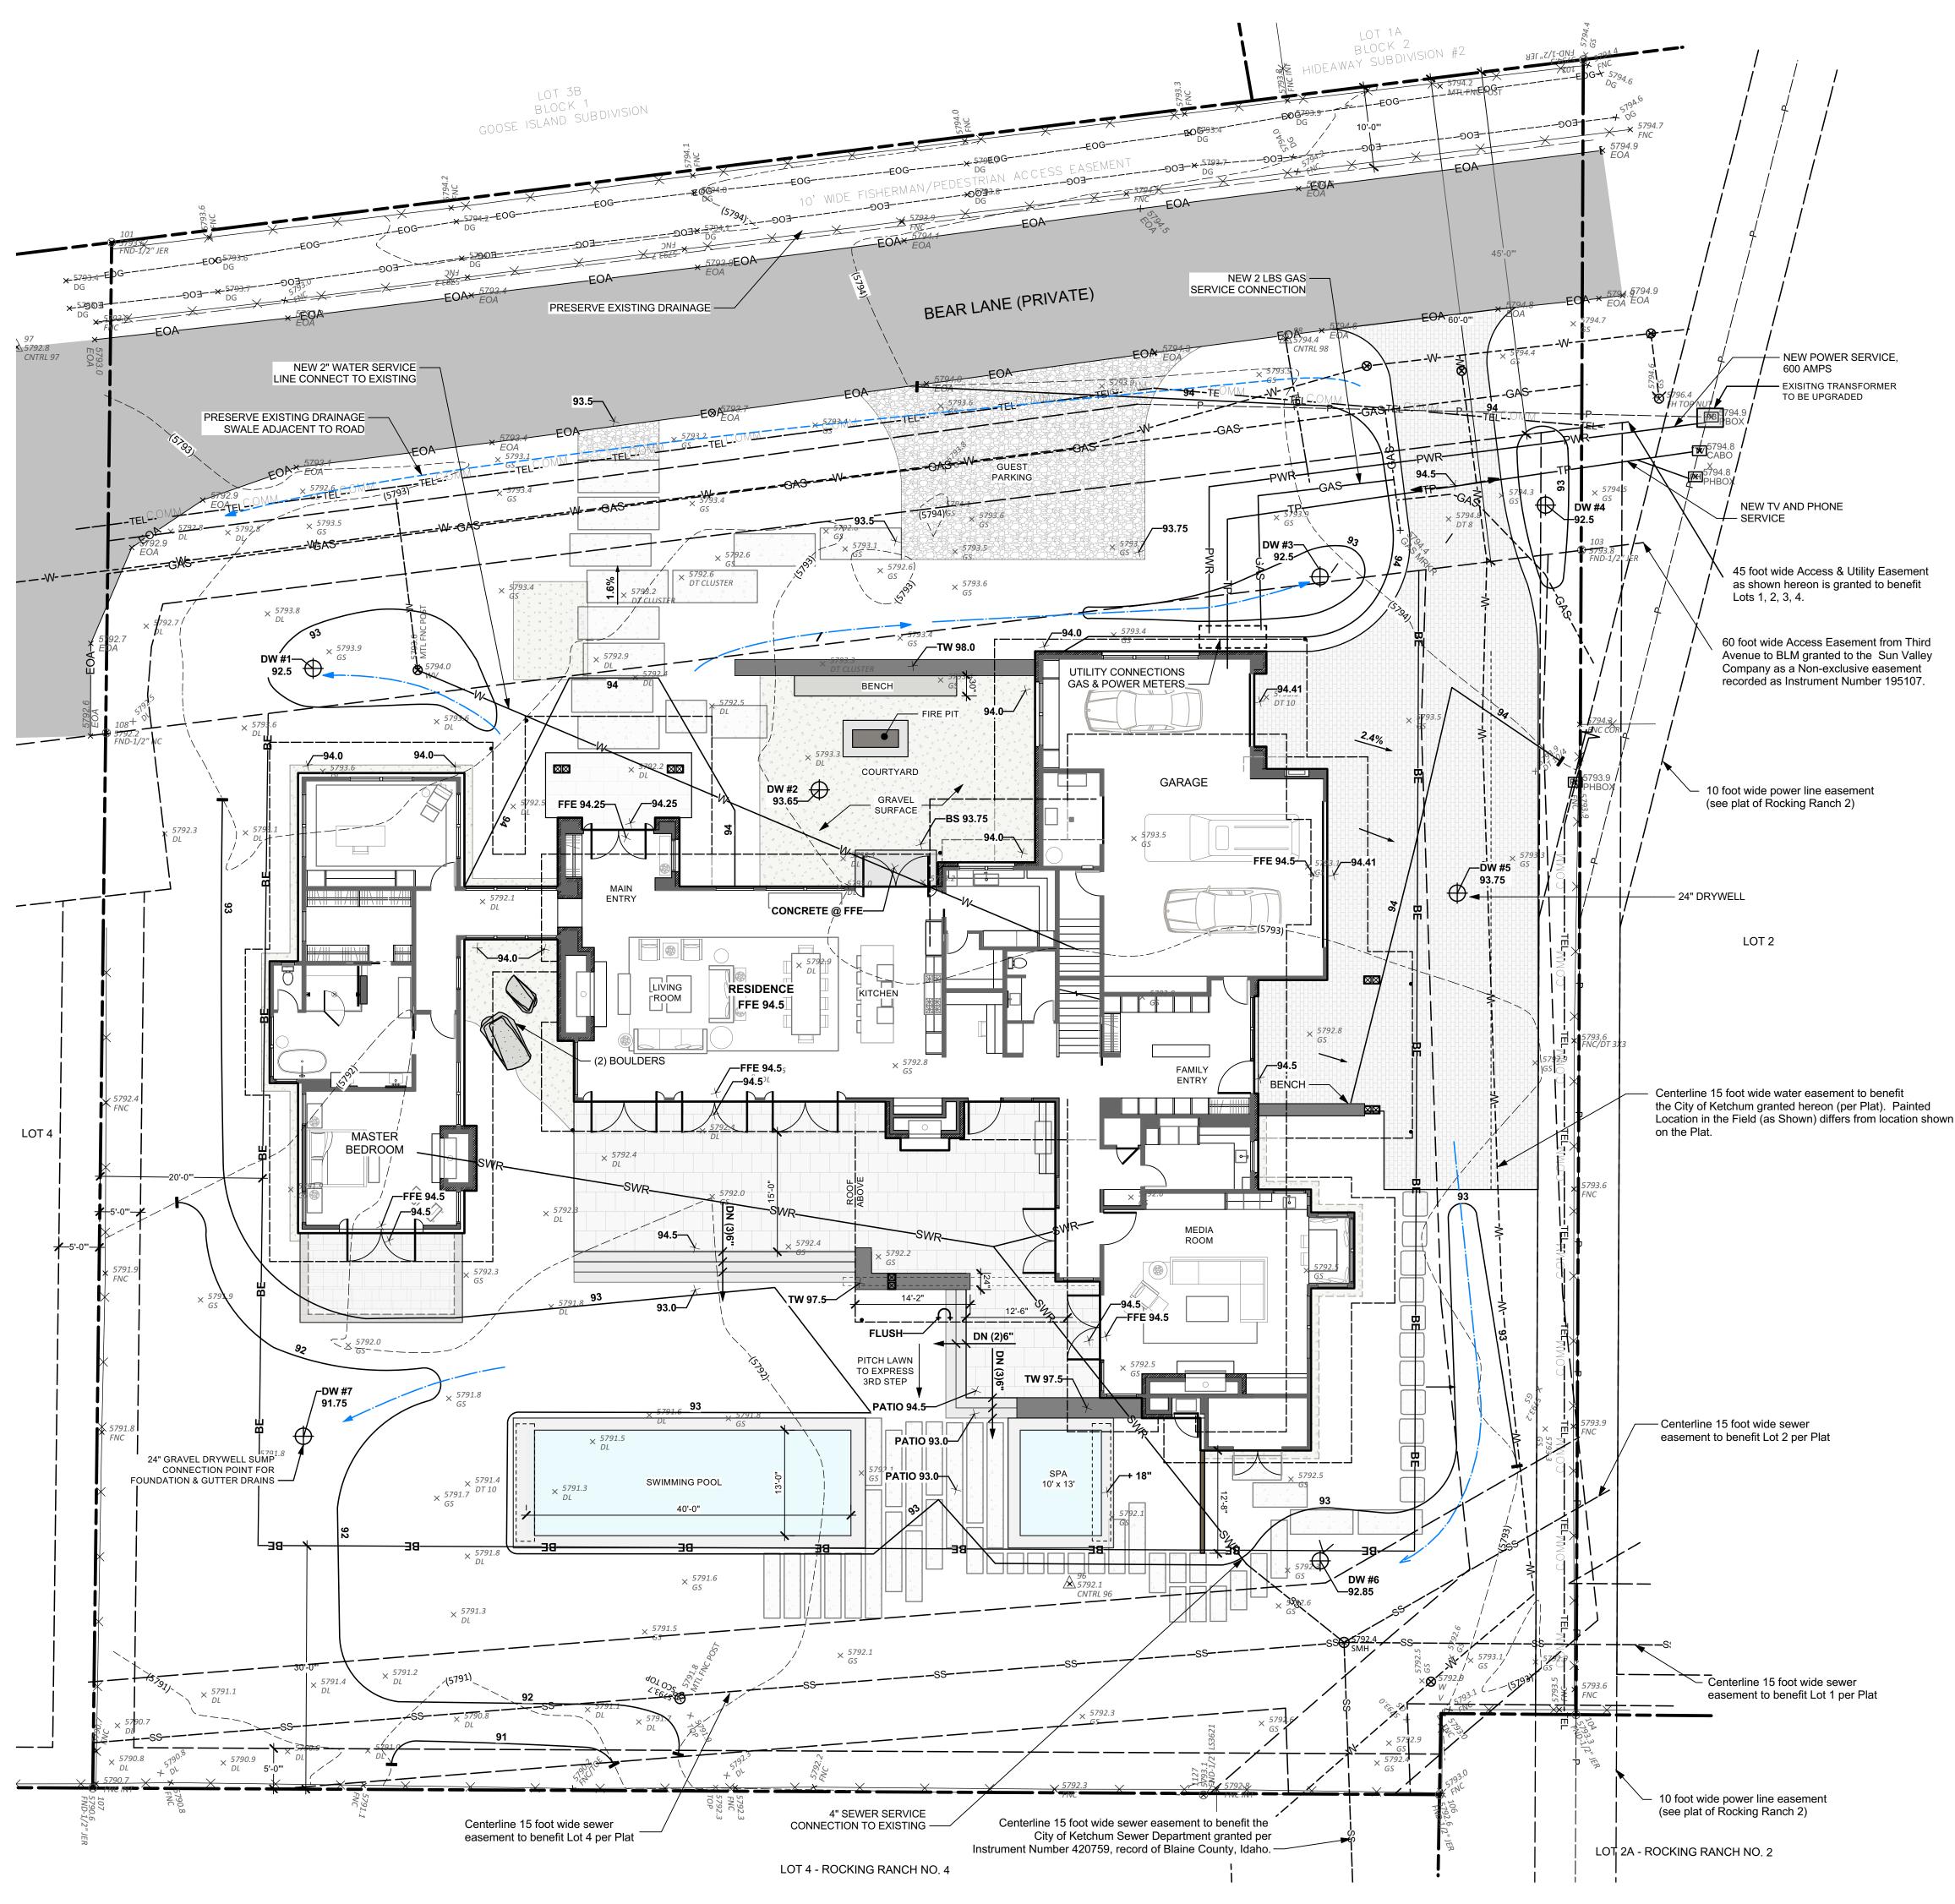

The reasons for the recommendation are as follows:

- The property located at 130 Bear Lane contains a 15-foot-wide public water easement and a 15-foot-wide public sewer easement to benefit the City of Ketchum. The property owner wishes to permit the placement of concrete driveway pavers, pathway pavers, and landscaping improvements over the public utility easements.
- The improvements will not impact the use or operation of the municipal water and sewer lines within the public utility easements.
- Encroachment Agreement 22816 allows the City to enter the subject property without notification to the property owner at any time to perform any necessary repair or maintenance to the municipal water and sewer system lying within the public utility easements as may be required. All costs and expenses incident to the repair or maintenance of the municipal water and sewer utilities within the public utility easements as well as all costs and expenses for repairs and replacement of any damage to the paver driveway, paver pathway, and landscaping improvements shall be borne by the property owner and not by the City.

Obstructions, including landscaping improvements, are not permitted to encroach within public utility easements. Public utility easements must remain unobstructed and may be improved with low-ground cover landscaping, such as drought-tolerant, grasses only. The project plans approved with the building permit for the new home proposed driveway paver, pathway paver, and landscaping improvements over public utility easements on the private property. These encroachments within the public utility

easements were missed by Staff during plan check for the new home. The encroachments were identified by Staff during the final inspection for the project.

Encroachment Agreement 22816 permits the driveway paver, pathway paver, and landscaping improvements within the public utility easements subject to the terms of the agreement. The agreement allows the City to enter the subject property without notification to the property owner at any time to perform any necessary repair or maintenance to the municipal water and sewer system lying within the public utility easements as may be required. All costs and expenses incident to the repair or maintenance of the municipal water and sewer utilities within the public utility easements as well as all costs and expenses for repairs and replacement of any damage to the paver driveway, paver pathway, and landscaping improvements shall be borne by the property owner and not by the City.

### RECITALS

WHEREAS, Owner is the owner of real property described as 130 Bear Lane ("Subject Property"), located within the City of Ketchum, State of Idaho; and

WHEREAS, the Subject Property contains a 15-foot-wide public water easement and a 15-foot-wide public sewer easement to benefit the City of Ketchum granted per the Rocking Ranch No. 3 Subdivision recorded as Instrument No. 421072 and per the Sewer Easement and Maintenance Agreement recorded as Instrument No. 420759 (collectively referred to as "Public Utility Easements"); and

WHEREAS, Owner wishes to permit placement of concrete driveway pavers, pathway pavers, and landscaping over the Public Utility Easements on the Subject Property. These Improvements are shown in Exhibit "A" attached hereto and incorporated herein (collectively referred to as the "Improvements"); and,

## EXHIBIT "A"

|                                                                                              | GRAPHIC SCALE                                                                                                                                                                                                                    |
|----------------------------------------------------------------------------------------------|----------------------------------------------------------------------------------------------------------------------------------------------------------------------------------------------------------------------------------|
|                                                                                              |                                                                                                                                                                                                                                  |
|                                                                                              | ( IN FEET )<br>1 inch = 10 ft.                                                                                                                                                                                                   |
| 10 foot wide power line ec                                                                   | asement                                                                                                                                                                                                                          |
| (see plat of Rocking Rancl                                                                   | h 2)                                                                                                                                                                                                                             |
|                                                                                              | LEGEND                                                                                                                                                                                                                           |
|                                                                                              | Boundary Line<br>Adjoiner's Lot Line                                                                                                                                                                                             |
|                                                                                              |                                                                                                                                                                                                                                  |
|                                                                                              |                                                                                                                                                                                                                                  |
| IUT                                                                                          | <b>-swrswr Sewermain Line</b><br>-swrswr                                                                                                                                                                                         |
|                                                                                              | —wrr—————wrr——— 15' Water Easement Line<br>—wrr—————wrr——— Watermain Line                                                                                                                                                        |
|                                                                                              | ——ws——— Water Service Line<br>—GAS————GAS——— Gas Line                                                                                                                                                                            |
|                                                                                              |                                                                                                                                                                                                                                  |
| <u>(</u>                                                                                     | COMM       Communication Line         —BE       — BE       — Building Envelope Line                                                                                                                                              |
|                                                                                              | ×     ×     FNC = Fence Line       -EOA     -EOA     = Edge of Asphalt Line                                                                                                                                                      |
|                                                                                              | DG = Decomposed Granite Path<br>DL = Dripline of Trees                                                                                                                                                                           |
|                                                                                              | <ul> <li>CNTRL = Survey Control</li> <li>FND-1/2" = Found 1/2" Rebar</li> </ul>                                                                                                                                                  |
|                                                                                              | TVCABOX = Cable Television RiserPHPHBOX = Telephone Riser                                                                                                                                                                        |
|                                                                                              | <ul><li>▶ PBOX = Power Box</li><li>▶ FH = Fire Hydrant</li></ul>                                                                                                                                                                 |
|                                                                                              | ⊗ WV = Water Valve                                                                                                                                                                                                               |
|                                                                                              | <ul> <li>SMH = Sewer Manhole</li> <li>SCO = Sewer Cleanout</li> </ul>                                                                                                                                                            |
|                                                                                              | DT = Deciduous Tree COR Corner                                                                                                                                                                                                   |
|                                                                                              | GS Ground Shot<br>INT Intersection                                                                                                                                                                                               |
|                                                                                              | MTL FNC POST Metal Fence Post<br>MRKR Marker                                                                                                                                                                                     |
| LOT 2                                                                                        | NC No Cap<br>TOP Top of Slope                                                                                                                                                                                                    |
|                                                                                              | <u>NOTES</u>                                                                                                                                                                                                                     |
|                                                                                              | 1. Basis of Bearings is Idaho State Plane Coordinate<br>System, NAD83, Central Zone, at Grid in US Survey Feet.<br>Vertical Datum is NAVD1988.                                                                                   |
| foot wide water easement to benefit                                                          | 2. Boundary Information is from the Plat of Rocking Ranch<br>No. 3 filed as Instrument Number 421072, Blaine County<br>Records.                                                                                                  |
| etchum granted hereon (per Plat). Painted<br>he Field (as Shown) differs from location shown | 3. Utility Locations shown are based on field located paint<br>marks by Digline and Ketchum Utility Map overlay. Utility<br>locations should be verified Before Any Excavation in<br>Particular Areas.                           |
|                                                                                              | 4. Not all trees are shown.                                                                                                                                                                                                      |
|                                                                                              | 5. Documents that may affect this property include;<br>—Instrument Number 120606 — Power Easement<br>—Instrument Number 140715 — Sewer Easement                                                                                  |
|                                                                                              | —Instrument Number 158170 — Matters, Rights,<br>Easements, interests or claims disclosed by Property                                                                                                                             |
|                                                                                              | survey for Tom Kochinas<br>—Easement, reservations, restrictions, and dedications<br>as shown on the official plat of Rocking Ranch No. 2.                                                                                       |
|                                                                                              | -Easement, reservations, restrictions, and dedications<br>as shown on the official plat of Rocking Ranch No. 3.<br>-Liens, levies, and assessments of the Rocking Ranch                                                          |
|                                                                                              | No. 3 Homeowner's Association<br>—Instrument Number 158346 — Non—Exclusive Access<br>Easement to Sun Valley Company                                                                                                              |
|                                                                                              | —Instrument Number 195107 — Non—Exclusive Access<br>Easement to Sun Valley Company                                                                                                                                               |
|                                                                                              | —Instrument Number 195150 — Matters, and any<br>rights, easements, interests or claims as disclosed by<br>Davies — Shillington Sun Valley Easement survey                                                                        |
|                                                                                              | —Instrument Number 292633 — Intermountain Ğas<br>Easement<br>—Instrument Number 420759 — Terms, conditions,                                                                                                                      |
|                                                                                              | easements and obligations contained in Sewer<br>Easement and Maintenance Agreement                                                                                                                                               |
| '50" W                                                                                       | -Instrument Number 421012 - Terms, conditions,<br>easements and obligations contained in Public Access<br>and Maintenance Agreement                                                                                              |
| 5'35" W]                                                                                     | —Instrument Number 460331 — Terms, conditions,<br>easements and obligations contained in Easement Area<br>Maintenance Agreement                                                                                                  |
|                                                                                              | —Instrument Number 421010 — CC&R's and Easements<br>—Instrument Number 421011 — Amendments,                                                                                                                                      |
| Centerline 15 foot wide                                                                      | Supplements or Modifications of CC&R's.<br>—Instrument Number 497432 — Amendments,<br>Supplements or Modifications of CC&R's.                                                                                                    |
| ewer easement to benefit<br>ot 1 per Plat                                                    | 6. Although the subject property is outside of the<br>designated Floodplain, we would recommend that any<br>crawlspace or basement areas be at least at the Base<br>Flood Elevation of 5791' and the Finish Floor be at least 2' |
| wide power line easement                                                                     | above that, after observing recent flood events.<br>7. The Current City zoning is LR. Please refer to the City<br>of Katabum Zaning Ordinance for more information about                                                         |
| of Rocking Ranch 2)                                                                          | of Ketchum Zoning Ordinance for more information about<br>this zone.                                                                                                                                                             |