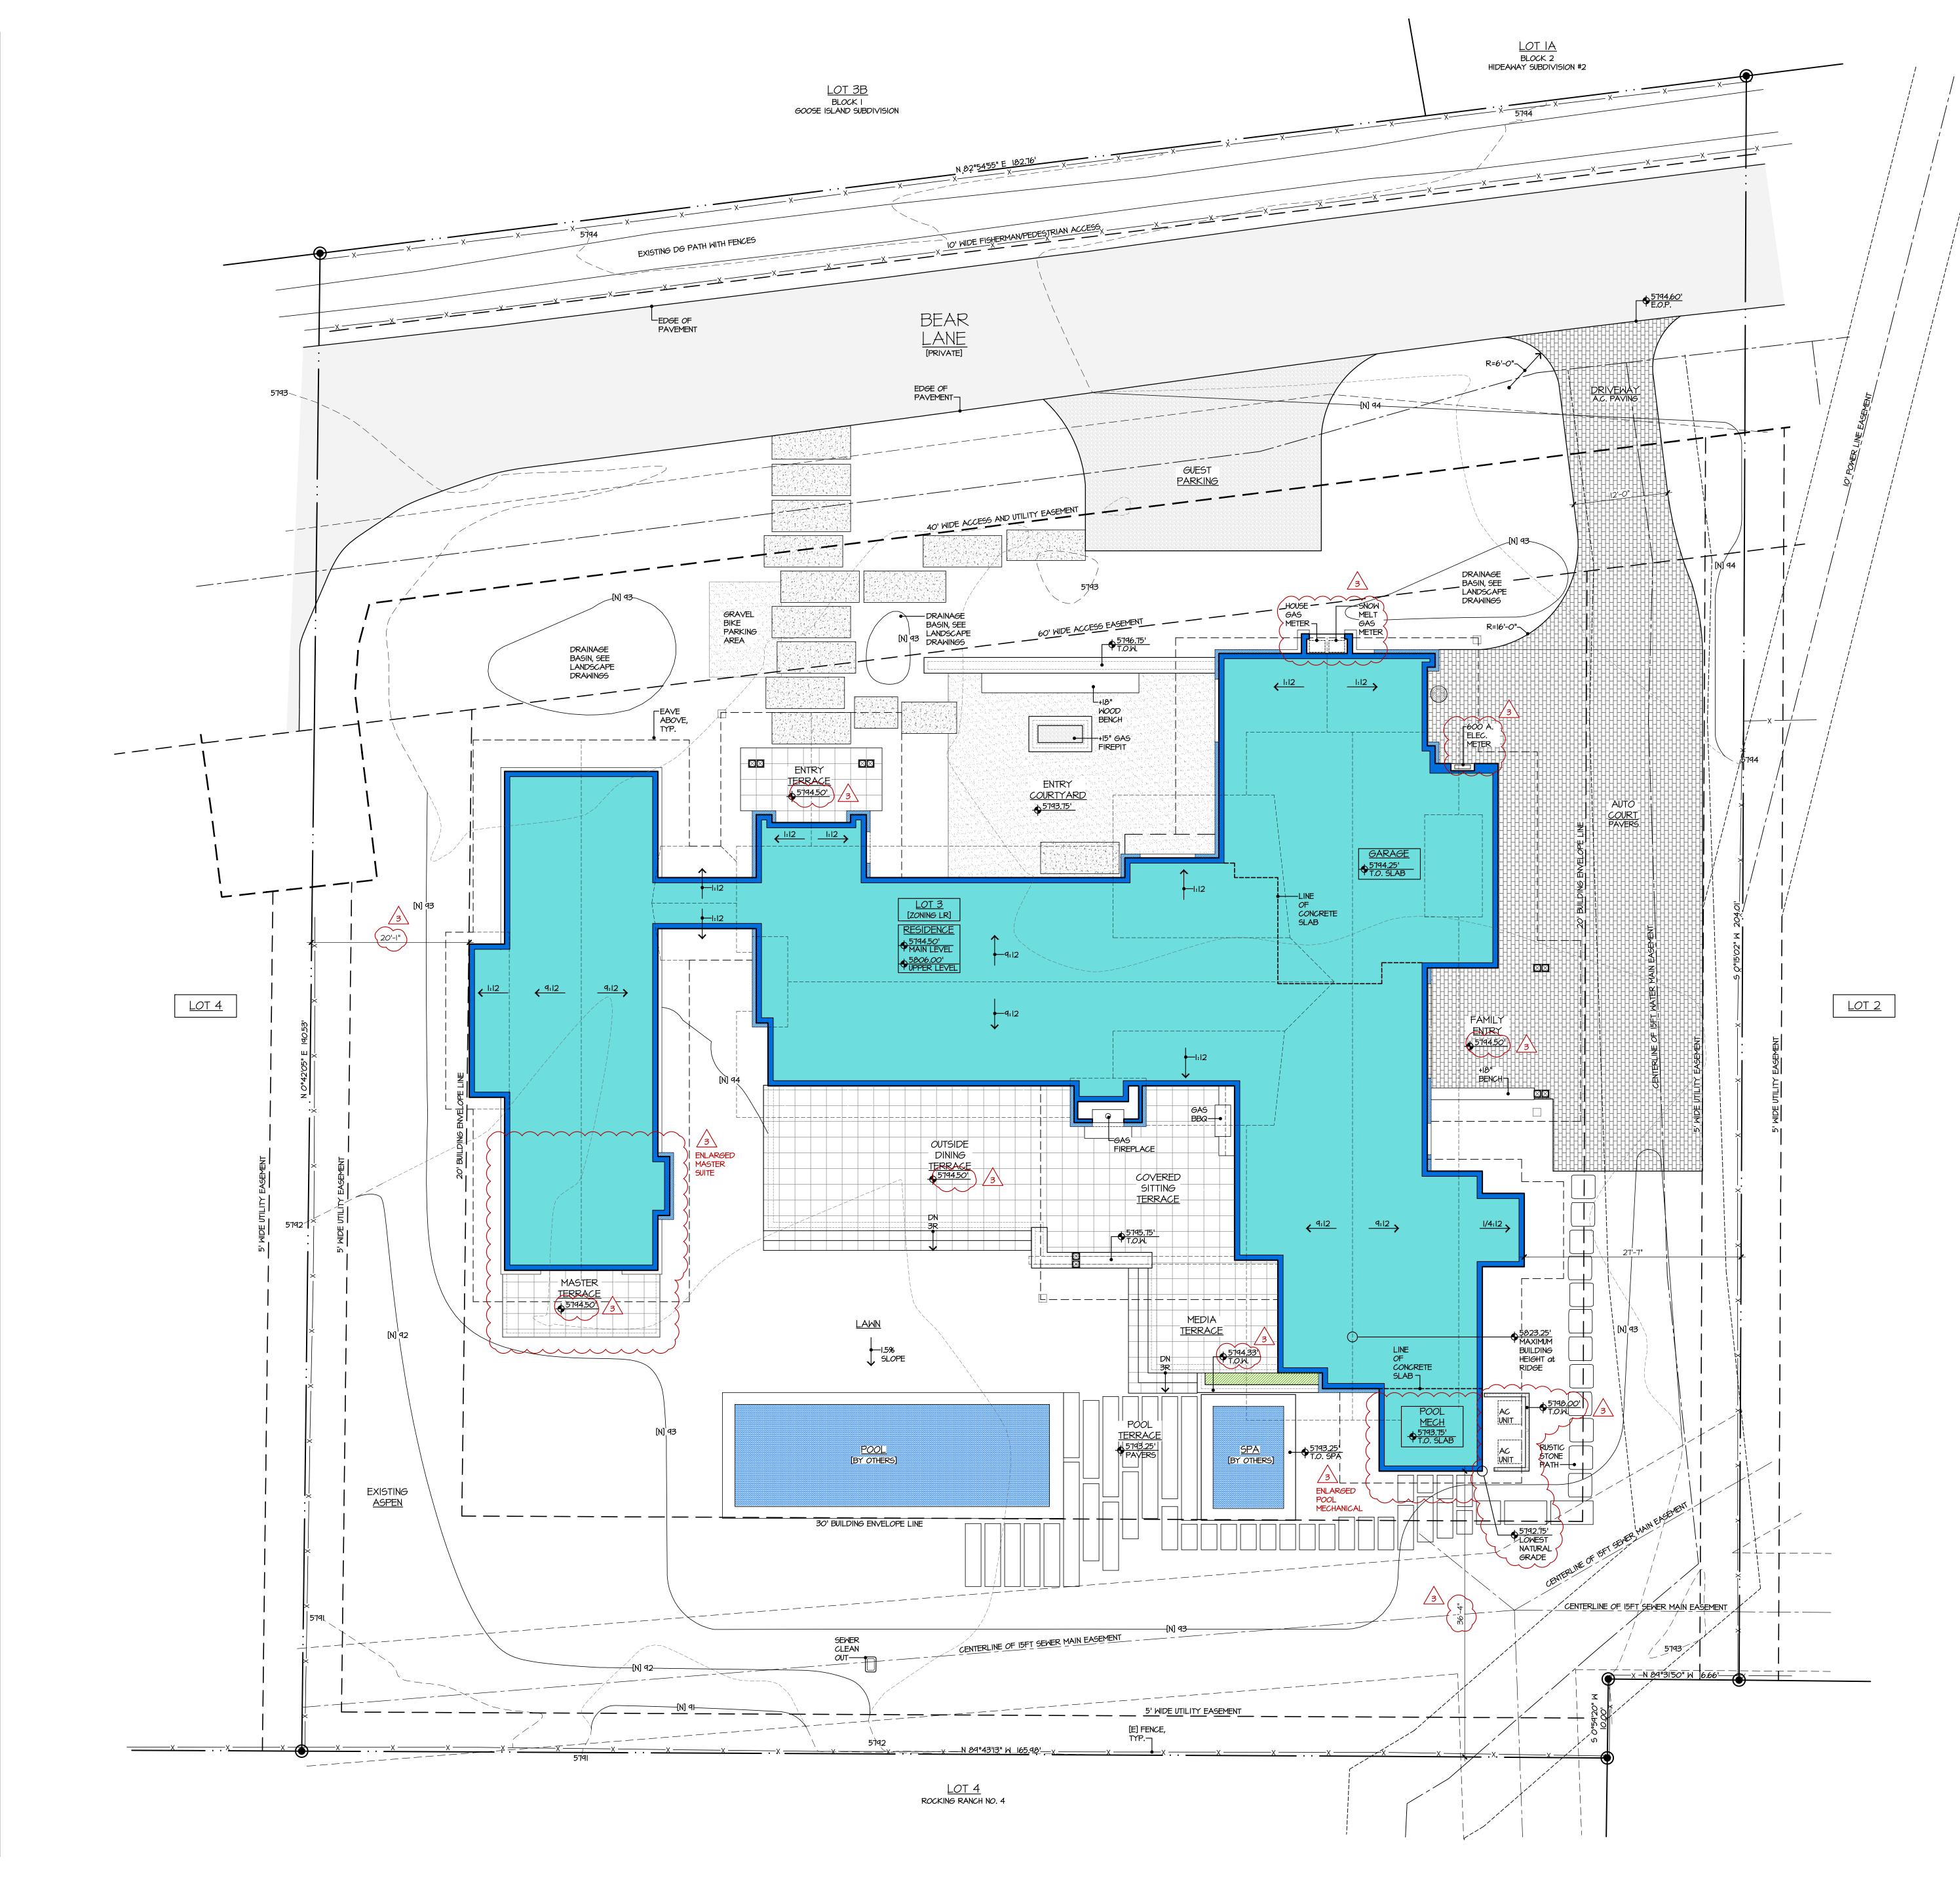

## Introduction and History

The City issued Building Permit Application File No. B20-080 on October 16<sup>th</sup>, 2020 for the construction of a new single-family residence and associated site improvements on the property located at 130 Bear Lane.

Obstructions, including landscaping improvements, are not permitted to encroach within public utility easements. Public utility easements must remain unobstructed and may be improved with low-ground cover landscaping, such as drought-tolerant, grasses only. The project plans approved with the building permit for the new home proposed driveway paver, pathway paver, and landscaping improvements over public utility easements on the private property. These encroachments within the public utility

easements were missed by Staff during plan check for the new home. The encroachments were identified by Staff during the final inspection for the project.

Encroachment Agreement 22816 permits the driveway paver, pathway paver, and landscaping improvements within the public utility easements subject to the terms of the agreement. The agreement allows the City to enter the subject property without notification to the property owner at any time to perform any necessary repair or maintenance to the municipal water and sewer system lying within the public utility easements as may be required. All costs and expenses incident to the repair or maintenance of the municipal water and sewer utilities within the public utility easements as well as all costs and expenses for repairs and replacement of any damage to the paver driveway, paver pathway, and landscaping improvements shall be borne by the property owner and not by the City.

### RECITALS

WHEREAS, Owner is the owner of real property described as 130 Bear Lane ("Subject Property"), located within the City of Ketchum, State of Idaho; and

WHEREAS, the Subject Property contains a 15-foot-wide public water easement and a 15-foot-wide public sewer easement to benefit the City of Ketchum granted per the Rocking Ranch No. 3 Subdivision recorded as Instrument No. 421072 and per the Sewer Easement and Maintenance Agreement recorded as Instrument No. 420759 (collectively referred to as "Public Utility Easements"); and

WHEREAS, Owner wishes to permit placement of concrete driveway pavers, pathway pavers, and landscaping over the Public Utility Easements on the Subject Property. These Improvements are shown in Exhibit "A" attached hereto and incorporated herein (collectively referred to as the "Improvements"); and,

## EXHIBIT "A"

|                                                                                              | GRAPHIC SCALE                                                                                                                                                                                                                    |
|----------------------------------------------------------------------------------------------|----------------------------------------------------------------------------------------------------------------------------------------------------------------------------------------------------------------------------------|
|                                                                                              |                                                                                                                                                                                                                                  |
|                                                                                              | ( IN FEET )<br>1 inch = 10 ft.                                                                                                                                                                                                   |
| 10 foot wide power line ec                                                                   | asement                                                                                                                                                                                                                          |
| (see plat of Rocking Rancl                                                                   | h 2)                                                                                                                                                                                                                             |
|                                                                                              | LEGEND                                                                                                                                                                                                                           |
|                                                                                              | Boundary Line<br>Adjoiner's Lot Line                                                                                                                                                                                             |
|                                                                                              |                                                                                                                                                                                                                                  |
|                                                                                              |                                                                                                                                                                                                                                  |
| IUT                                                                                          | <b>-swrswr Sewermain Line</b><br>-swrswr                                                                                                                                                                                         |
|                                                                                              | —wrr—————wrr——— 15' Water Easement Line<br>—wrr—————wrr——— Watermain Line                                                                                                                                                        |
|                                                                                              | ——ws——— Water Service Line<br>—GAS————GAS——— Gas Line                                                                                                                                                                            |
|                                                                                              |                                                                                                                                                                                                                                  |
| <u>(</u>                                                                                     | COMM       Communication Line         —BE       — BE       — Building Envelope Line                                                                                                                                              |
|                                                                                              | ×     ×     FNC = Fence Line       -EOA     -EOA     = Edge of Asphalt Line                                                                                                                                                      |
|                                                                                              | DG = Decomposed Granite Path<br>DL = Dripline of Trees                                                                                                                                                                           |
|                                                                                              | <ul> <li>CNTRL = Survey Control</li> <li>FND-1/2" = Found 1/2" Rebar</li> </ul>                                                                                                                                                  |
|                                                                                              | TVCABOX = Cable Television RiserPHPHBOX = Telephone Riser                                                                                                                                                                        |
|                                                                                              | <ul><li>▶ PBOX = Power Box</li><li>▶ FH = Fire Hydrant</li></ul>                                                                                                                                                                 |
|                                                                                              | ⊗ WV = Water Valve                                                                                                                                                                                                               |
|                                                                                              | <ul> <li>SMH = Sewer Manhole</li> <li>SCO = Sewer Cleanout</li> </ul>                                                                                                                                                            |
|                                                                                              | DT = Deciduous Tree COR Corner                                                                                                                                                                                                   |
|                                                                                              | GS Ground Shot<br>INT Intersection                                                                                                                                                                                               |
|                                                                                              | MTL FNC POST Metal Fence Post<br>MRKR Marker                                                                                                                                                                                     |
| LOT 2                                                                                        | NC No Cap<br>TOP Top of Slope                                                                                                                                                                                                    |
|                                                                                              | <u>NOTES</u>                                                                                                                                                                                                                     |
|                                                                                              | 1. Basis of Bearings is Idaho State Plane Coordinate<br>System, NAD83, Central Zone, at Grid in US Survey Feet.<br>Vertical Datum is NAVD1988.                                                                                   |
| foot wide water easement to benefit                                                          | 2. Boundary Information is from the Plat of Rocking Ranch<br>No. 3 filed as Instrument Number 421072, Blaine County<br>Records.                                                                                                  |
| etchum granted hereon (per Plat). Painted<br>he Field (as Shown) differs from location shown | 3. Utility Locations shown are based on field located paint<br>marks by Digline and Ketchum Utility Map overlay. Utility<br>locations should be verified Before Any Excavation in<br>Particular Areas.                           |
|                                                                                              | 4. Not all trees are shown.                                                                                                                                                                                                      |
|                                                                                              | 5. Documents that may affect this property include;<br>—Instrument Number 120606 — Power Easement<br>—Instrument Number 140715 — Sewer Easement                                                                                  |
|                                                                                              | —Instrument Number 158170 — Matters, Rights,<br>Easements, interests or claims disclosed by Property                                                                                                                             |
|                                                                                              | survey for Tom Kochinas<br>—Easement, reservations, restrictions, and dedications<br>as shown on the official plat of Rocking Ranch No. 2.                                                                                       |
|                                                                                              | -Easement, reservations, restrictions, and dedications<br>as shown on the official plat of Rocking Ranch No. 3.<br>-Liens, levies, and assessments of the Rocking Ranch                                                          |
|                                                                                              | No. 3 Homeowner's Association<br>—Instrument Number 158346 — Non—Exclusive Access<br>Easement to Sun Valley Company                                                                                                              |
|                                                                                              | —Instrument Number 195107 — Non—Exclusive Access<br>Easement to Sun Valley Company                                                                                                                                               |
|                                                                                              | —Instrument Number 195150 — Matters, and any<br>rights, easements, interests or claims as disclosed by<br>Davies — Shillington Sun Valley Easement survey                                                                        |
|                                                                                              | —Instrument Number 292633 — Intermountain Ğas<br>Easement<br>—Instrument Number 420759 — Terms, conditions,                                                                                                                      |
|                                                                                              | easements and obligations contained in Sewer<br>Easement and Maintenance Agreement                                                                                                                                               |
| '50" W                                                                                       | -Instrument Number 421012 - Terms, conditions,<br>easements and obligations contained in Public Access<br>and Maintenance Agreement                                                                                              |
| 5'35" W]                                                                                     | —Instrument Number 460331 — Terms, conditions,<br>easements and obligations contained in Easement Area<br>Maintenance Agreement                                                                                                  |
|                                                                                              | —Instrument Number 421010 — CC&R's and Easements<br>—Instrument Number 421011 — Amendments,                                                                                                                                      |
| Centerline 15 foot wide                                                                      | Supplements or Modifications of CC&R's.<br>—Instrument Number 497432 — Amendments,<br>Supplements or Modifications of CC&R's.                                                                                                    |
| ewer easement to benefit<br>ot 1 per Plat                                                    | 6. Although the subject property is outside of the<br>designated Floodplain, we would recommend that any<br>crawlspace or basement areas be at least at the Base<br>Flood Elevation of 5791' and the Finish Floor be at least 2' |
| wide power line easement                                                                     | above that, after observing recent flood events.<br>7. The Current City zoning is LR. Please refer to the City<br>of Katabum Zaning Ordinance for more information about                                                         |
| of Rocking Ranch 2)                                                                          | of Ketchum Zoning Ordinance for more information about<br>this zone.                                                                                                                                                             |