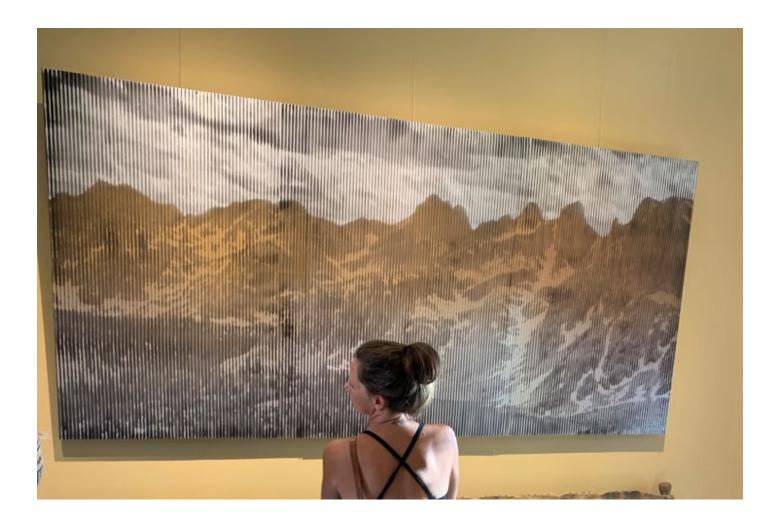

### <u>Analysis</u>

On September 19, 2022 KAC issued a Call for Artists for permanent artwork for City Hall. Nineteen artists responded. On October 20, the Ketchum Arts Commission selected two finalists; Rudi Broschofsky from Sun Valley, ID and Julia Seyferth from Ketchum, ID. Each artist will be paid the value of the art determined by the artist. Payment for Rudi is \$12,000 and Julia is \$5,000. Artists were selected through a silent jury process. Three rounds were conducted to eliminate artists, resulting in the selection of the top two. Attached to this staff report is a sampling of each of the two submissions and a brief description of their proposed project.

### Attachments:

- Rudi Broschofsky Image
- Julia Seyferth Image

Rudi Broschofsky – Sun Valley The Sawtooths, Triptych, 2019, Spray Paint on Hardboard Panels, 44" x 90", \$12,000 Sunset, Copper/Silver