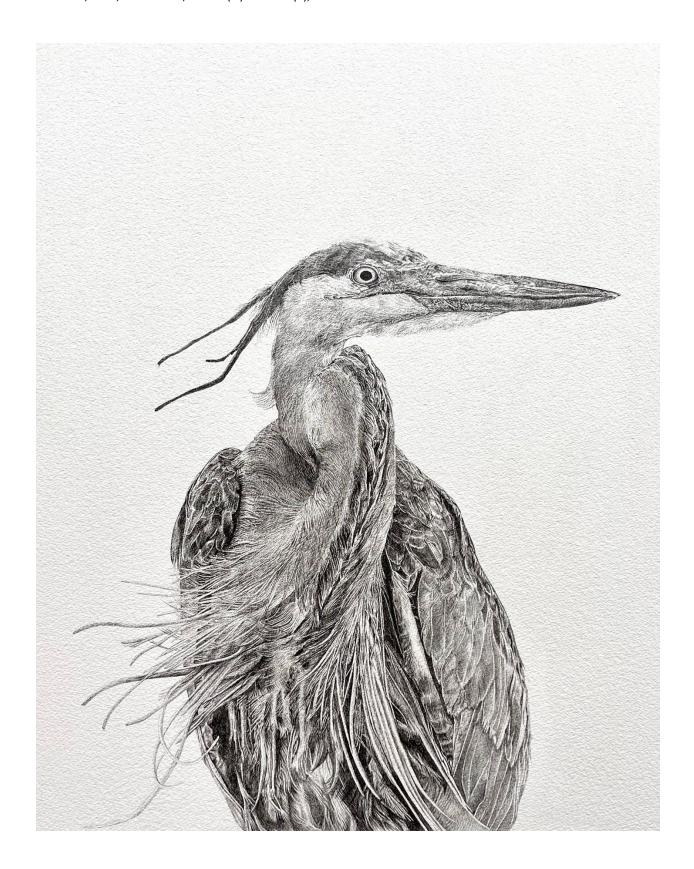

### <u>Analysis</u>

On September 19, 2022 KAC issued a Call for Artists for permanent artwork for City Hall. Nineteen artists responded. On October 20, the Ketchum Arts Commission selected two finalists; Rudi Broschofsky from Sun Valley, ID and Julia Seyferth from Ketchum, ID. Each artist will be paid the value of the art determined by the artist. Payment for Rudi is \$12,000 and Julia is \$5,000. Artists were selected through a silent jury process. Three rounds were conducted to eliminate artists, resulting in the selection of the top two. Attached to this staff report is a sampling of each of the two submissions and a brief description of their proposed project.