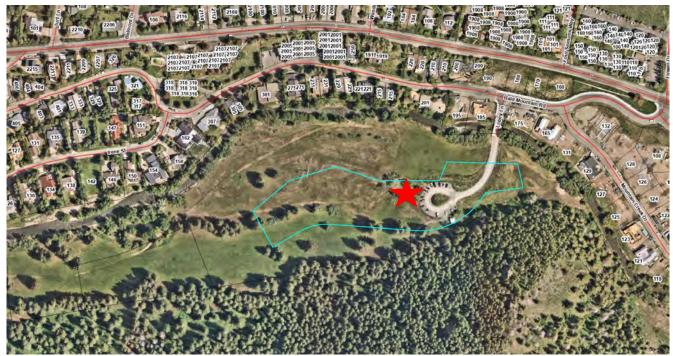

#### **EXECUTIVE SUMMARY**

The applicant has submitted a Design Review application for the development of a new storage & restroom building on Block 6 of the Warm Springs Ranch Resort PUD (the "subject property"). The subject property is located within Warm Springs Preserve (includes Blocks 2-8 of Warm Springs Ranch Resort PUD), is zoned Tourist (T), and is vacant (See Figure 1 below). Development within the Warm Springs Preserve is guided by the adopted Warm Springs Master Plan and must meet the city's zoning requirements and provisions of a deed restriction which specify what can and cannot happen on the Warm Springs Preserve property. As proposed, the building includes a storage room of 928 square feet along with two restrooms and a janitors closet. The project is subject to Design Review pursuant to Ketchum Municipal Code §17.96.010.A1. Staff reviewed the design review application of the proposed building against both the deed restriction & master plan and found the standards to be met and the design of the building to closely match what was presented in previous meetings with the City Council.

Figure 1. Subject Property location