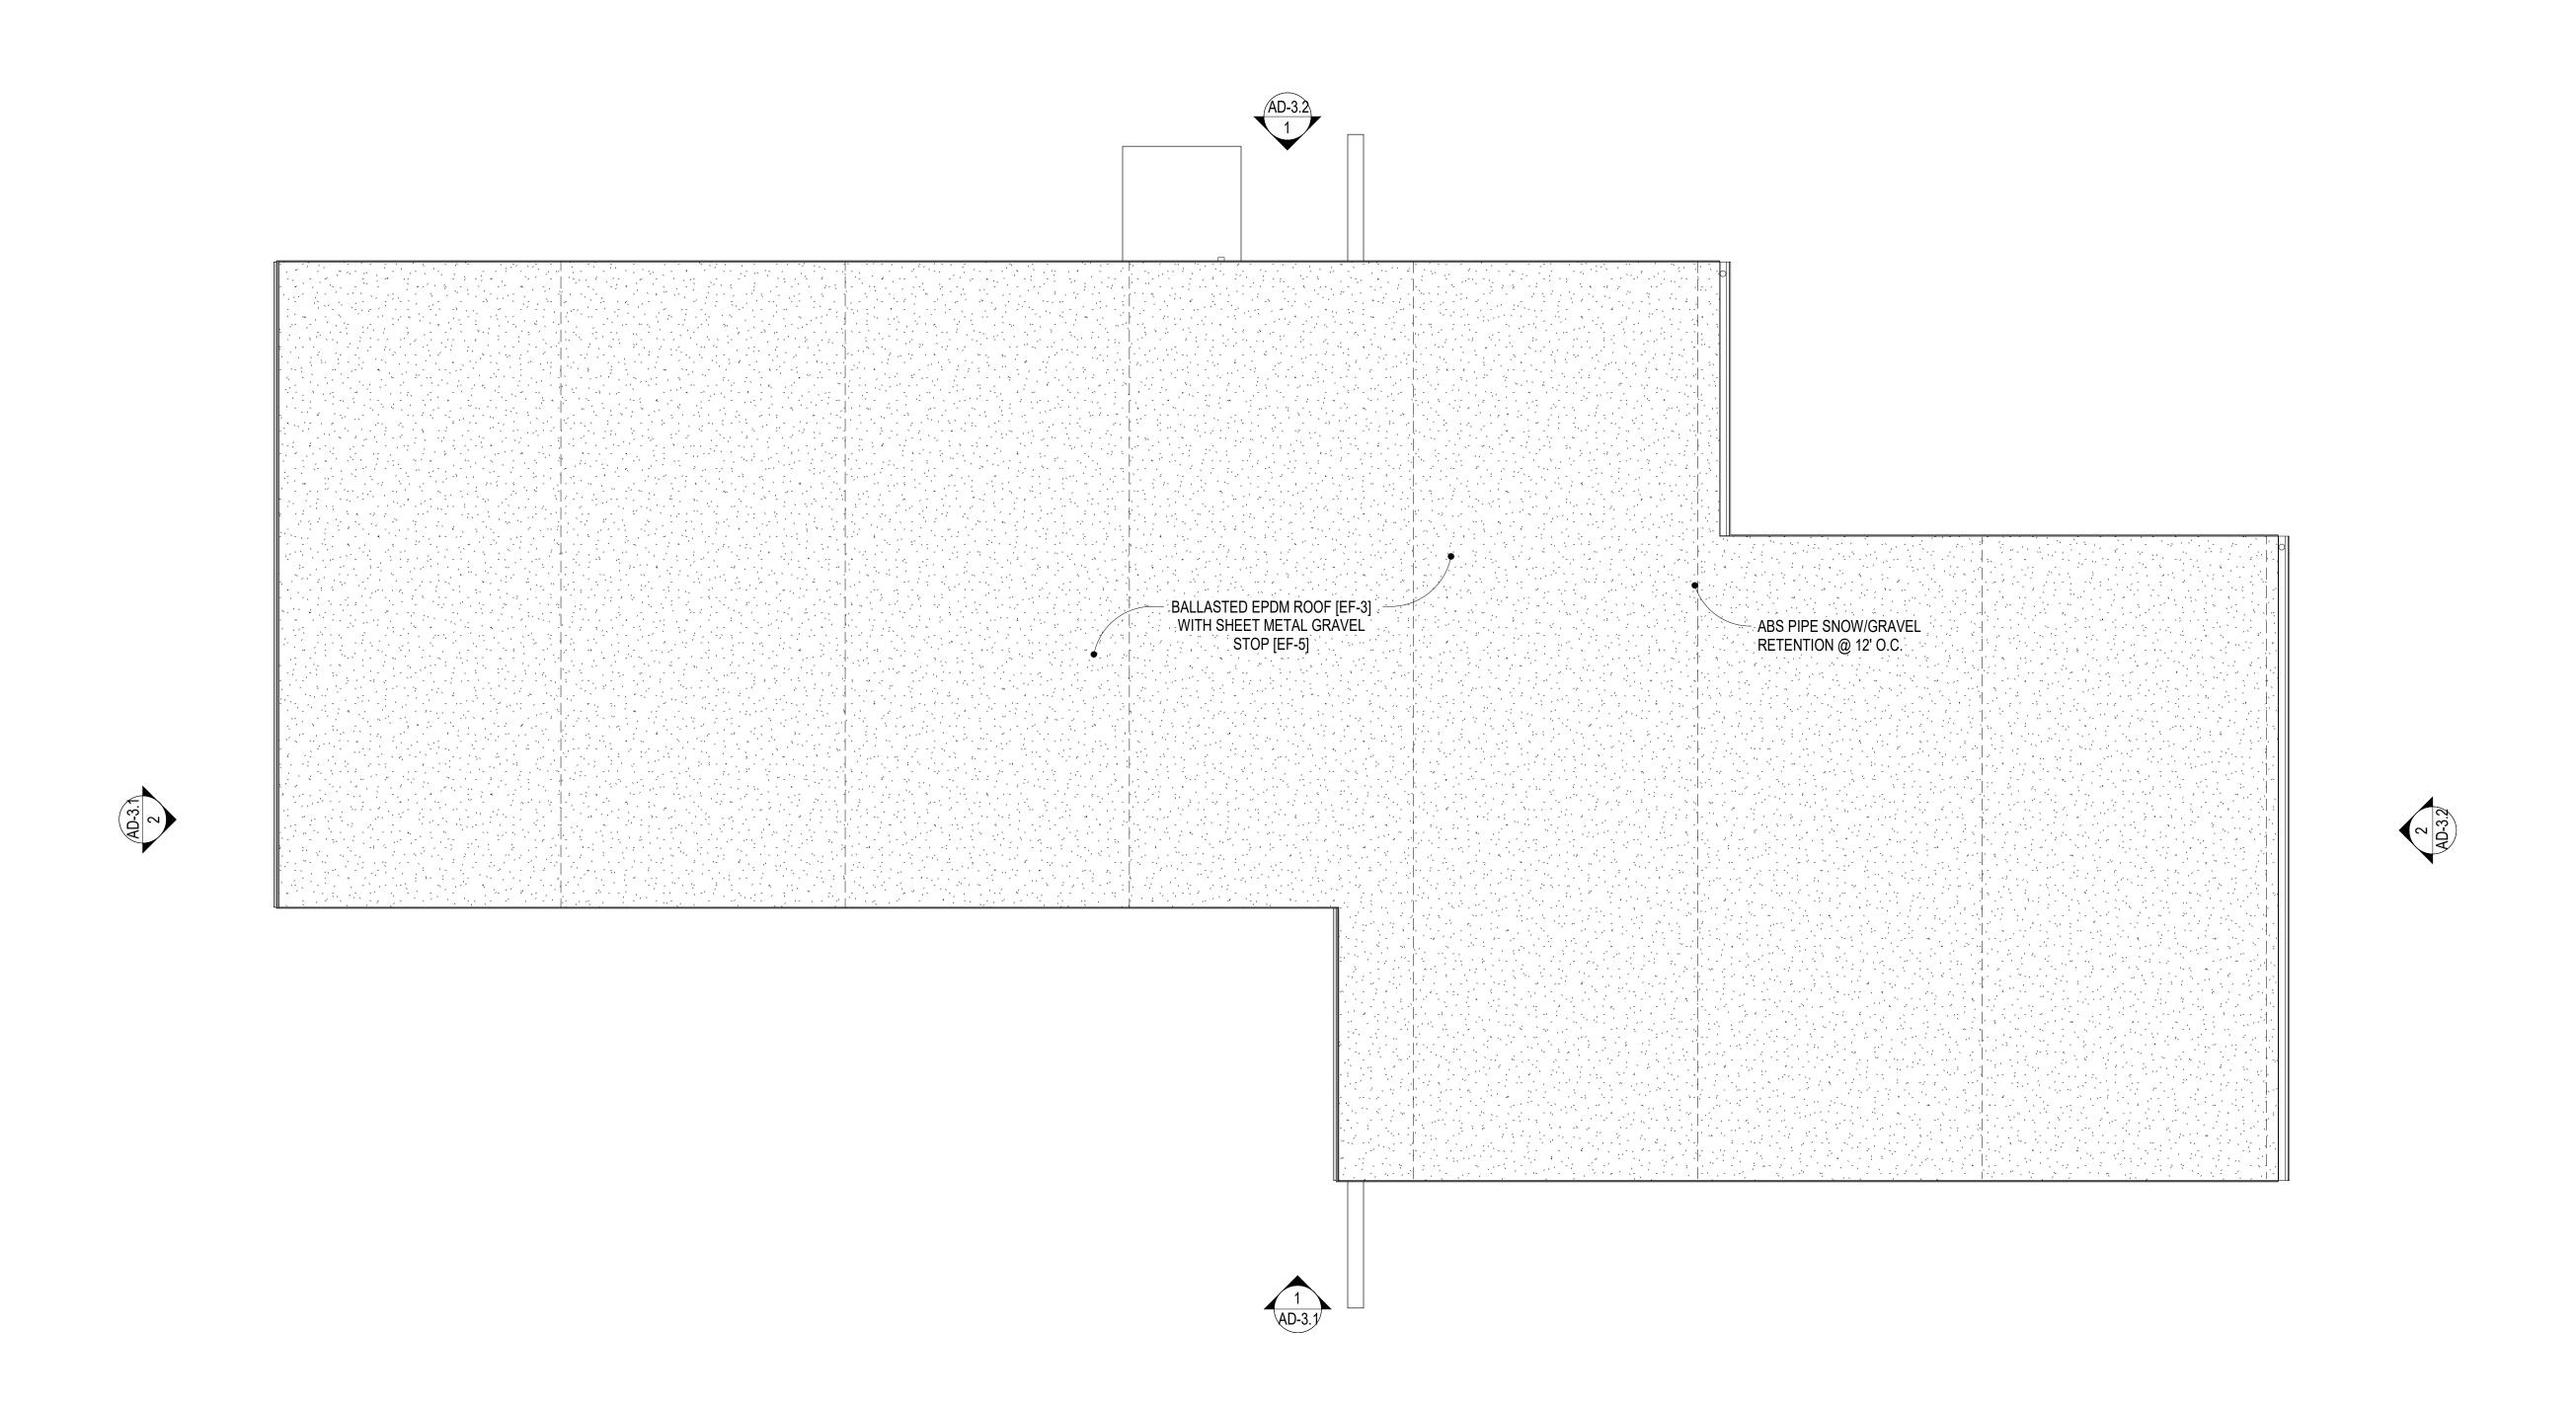

#### **EXECUTIVE SUMMARY**

The applicant has submitted a Design Review application for the development of a new storage & restroom building on Block 6 of the Warm Springs Ranch Resort PUD (the "subject property"). The subject property is located within Warm Springs Preserve (includes Blocks 2-8 of Warm Springs Ranch Resort PUD), is zoned Tourist (T), and is vacant (See Figure 1 below). Development within the Warm Springs Preserve is guided by the adopted Warm Springs Master Plan and must meet the city's zoning requirements and provisions of a deed restriction which specify what can and cannot happen on the Warm Springs Preserve property. As proposed, the building includes a storage room of 928 square feet along with two restrooms and a janitors closet. The project is subject to Design Review pursuant to Ketchum Municipal Code §17.96.010.A1. Staff reviewed the design review application of the proposed building against both the deed restriction & master plan and found the standards to be met and the design of the building to closely match what was presented in previous meetings with the City Council.

Staff also reviewed the project for conformance with all design review standards and required improvements specified in KMC 17.96.060. Please see Attachment D for staff's comprehensive analysis of all design review standards. Staff believes that these requirements have either been met or are not applicable. While the proposed structure is not sited within a neighborhood and there are no nearby adjoining structures, staff finds the proposed use of wood materials to fit well within the future open space/park and uses materials that are consistently found throughout the Warm Springs Ranch Subdivision and Bald Mountain Rd neighborhoods. Staff found the walkway splitting the two segments of the building and the offsetting of those segments to assist in providing relief to the bulk and mass of the building and minimized the perceived flatness of the structures.