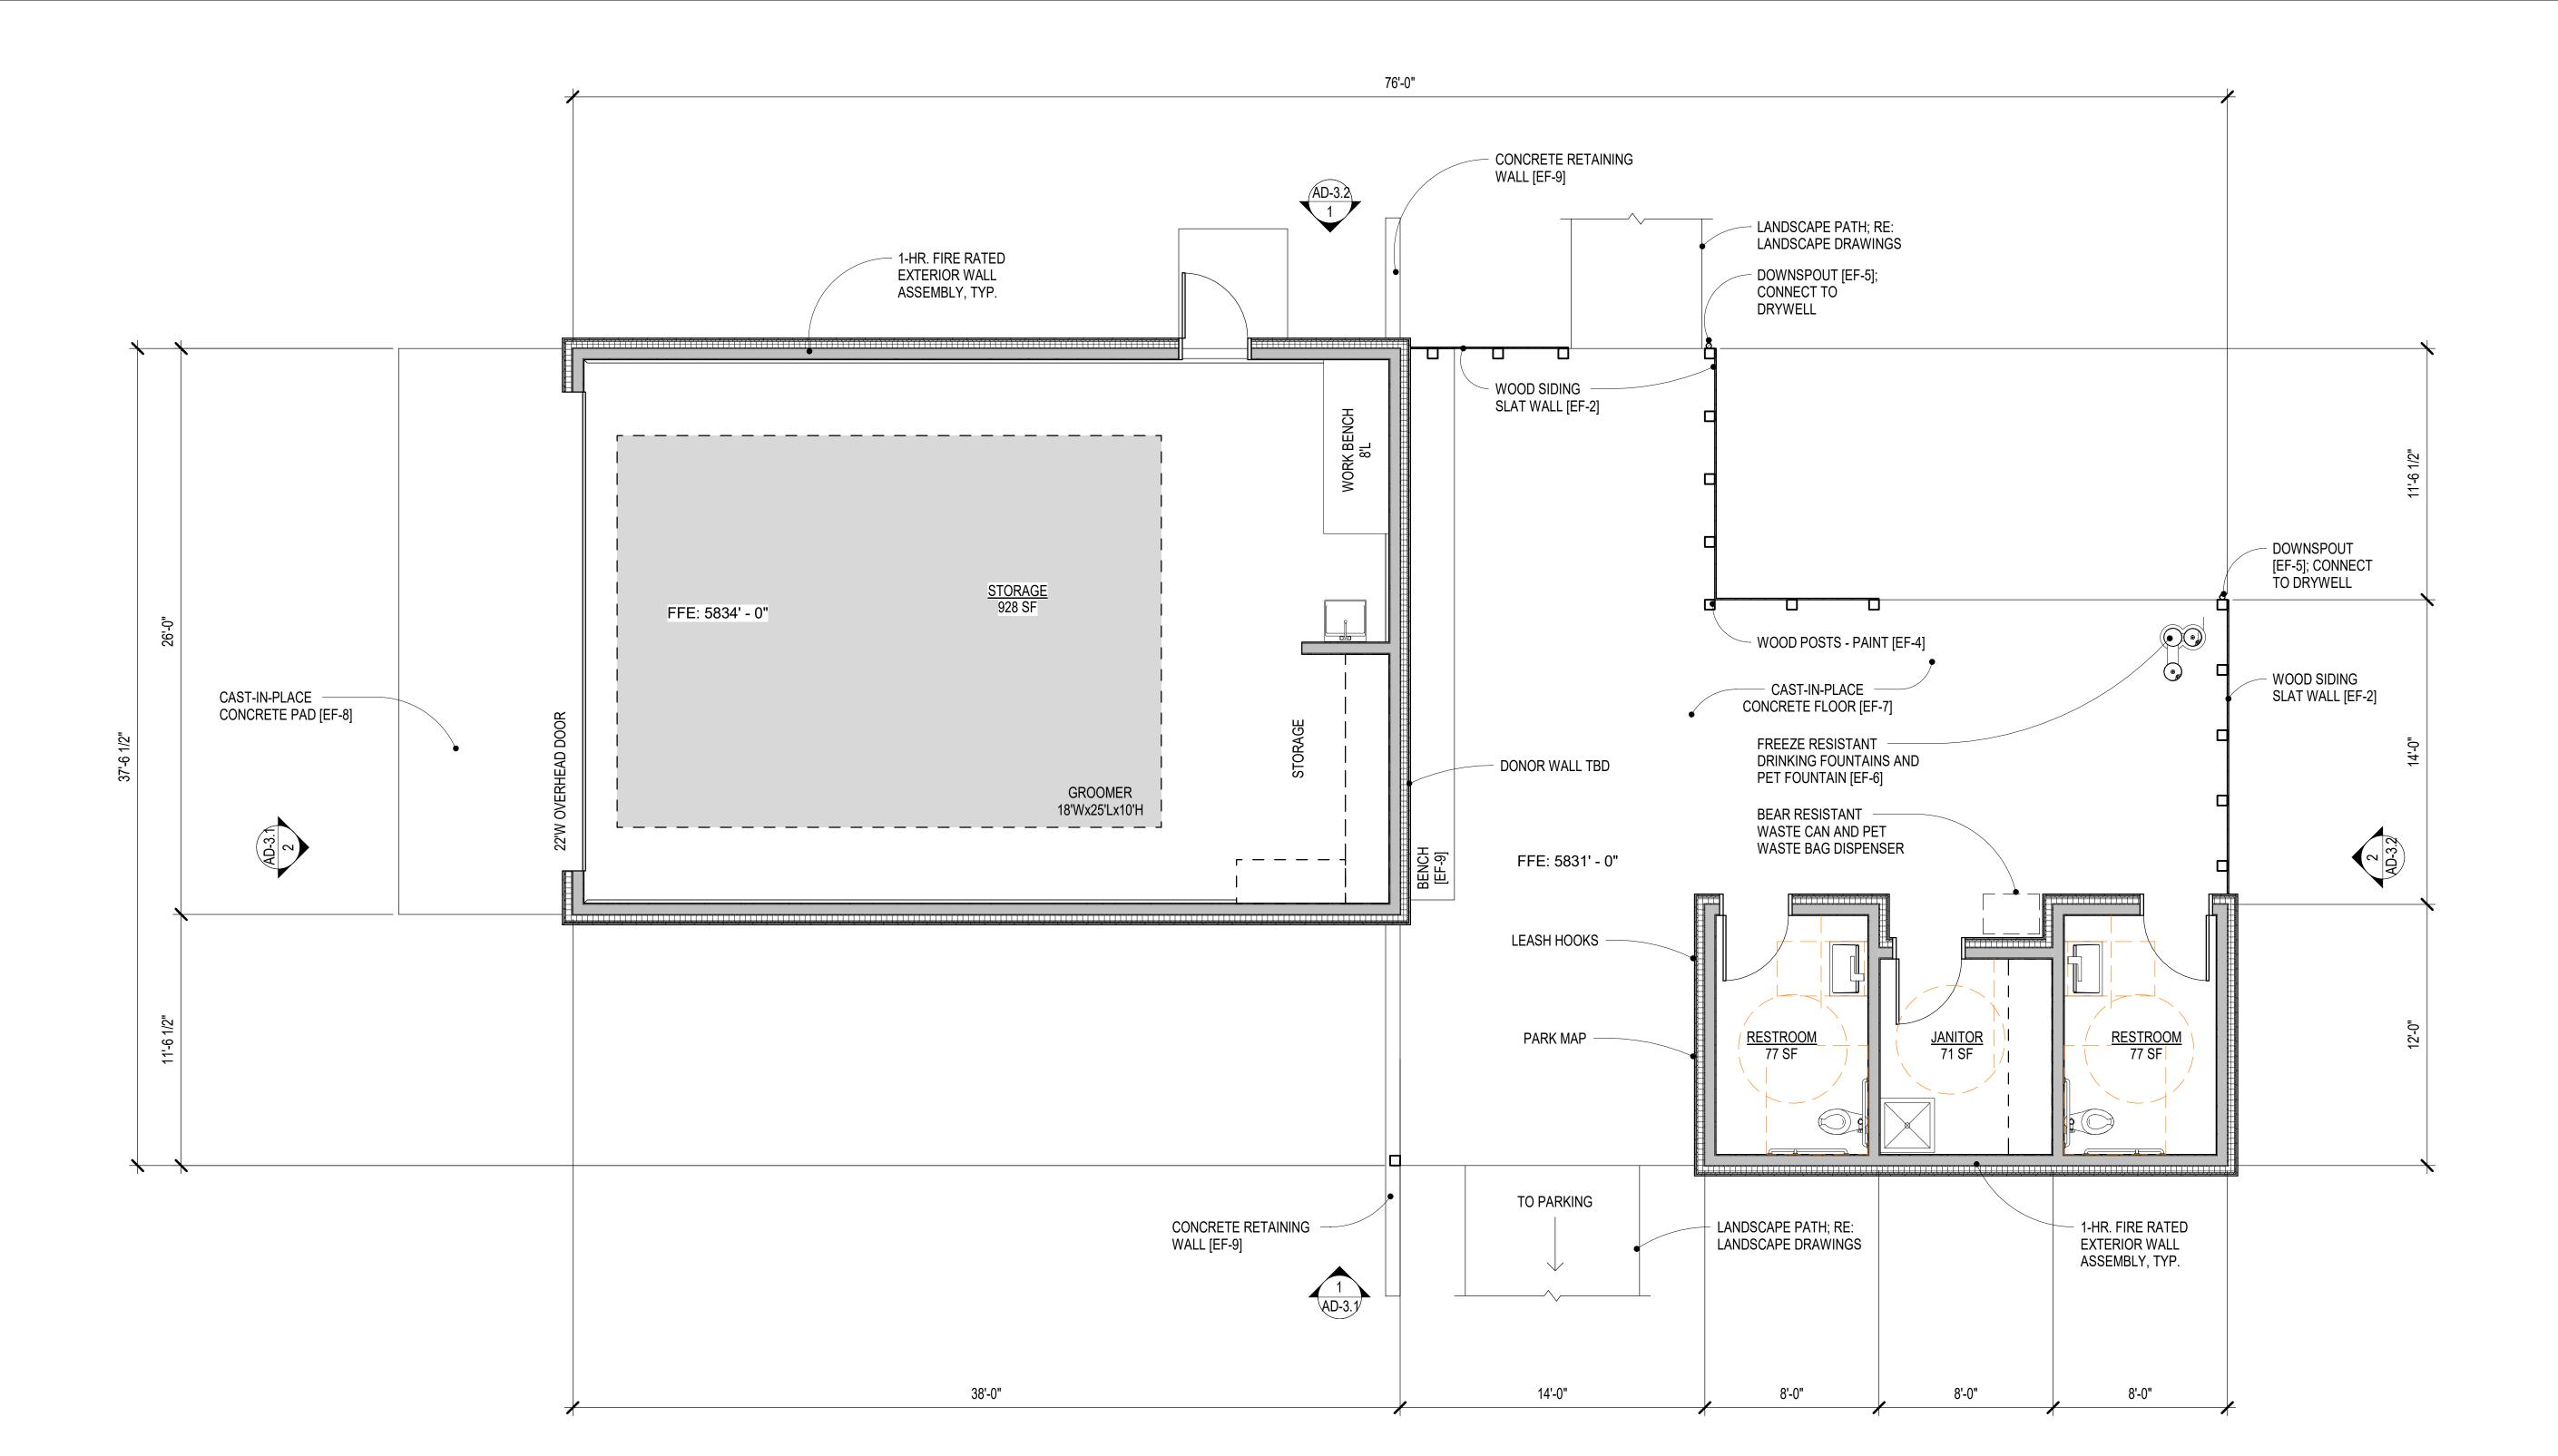

#### **EXECUTIVE SUMMARY**

The applicant has submitted a Design Review application for the development of a new storage & restroom building on Block 6 of the Warm Springs Ranch Resort PUD (the "subject property"). The subject property is located within Warm Springs Preserve (includes Blocks 2-8 of Warm Springs Ranch Resort PUD), is zoned Tourist (T), and is vacant (See Figure 1 below). Development within the Warm Springs Preserve is guided by the adopted Warm Springs Master Plan and must meet the city's zoning requirements and provisions of a deed restriction which specify what can and cannot happen on the Warm Springs Preserve property. As proposed, the building includes a storage room of 928 square feet along with two restrooms and a janitors closet. The project is subject to Design Review pursuant to Ketchum Municipal Code §17.96.010.A1. Staff reviewed the design review application of the proposed building against both the deed restriction & master plan and found the standards to be met and the design of the building to closely match what was presented in previous meetings with the City Council.

Staff also reviewed the project for conformance with all design review standards and required improvements specified in KMC 17.96.060. Please see Attachment D for staff's comprehensive analysis of all design review standards. Staff believes that these requirements have either been met or are not applicable. While the proposed structure is not sited within a neighborhood and there are no nearby adjoining structures, staff finds the proposed use of wood materials to fit well within the future open space/park and uses materials that are consistently found throughout the Warm Springs Ranch Subdivision and Bald Mountain Rd neighborhoods. Staff found the walkway splitting the two segments of the building and the offsetting of those segments to assist in providing relief to the bulk and mass of the building and minimized the perceived flatness of the structures.