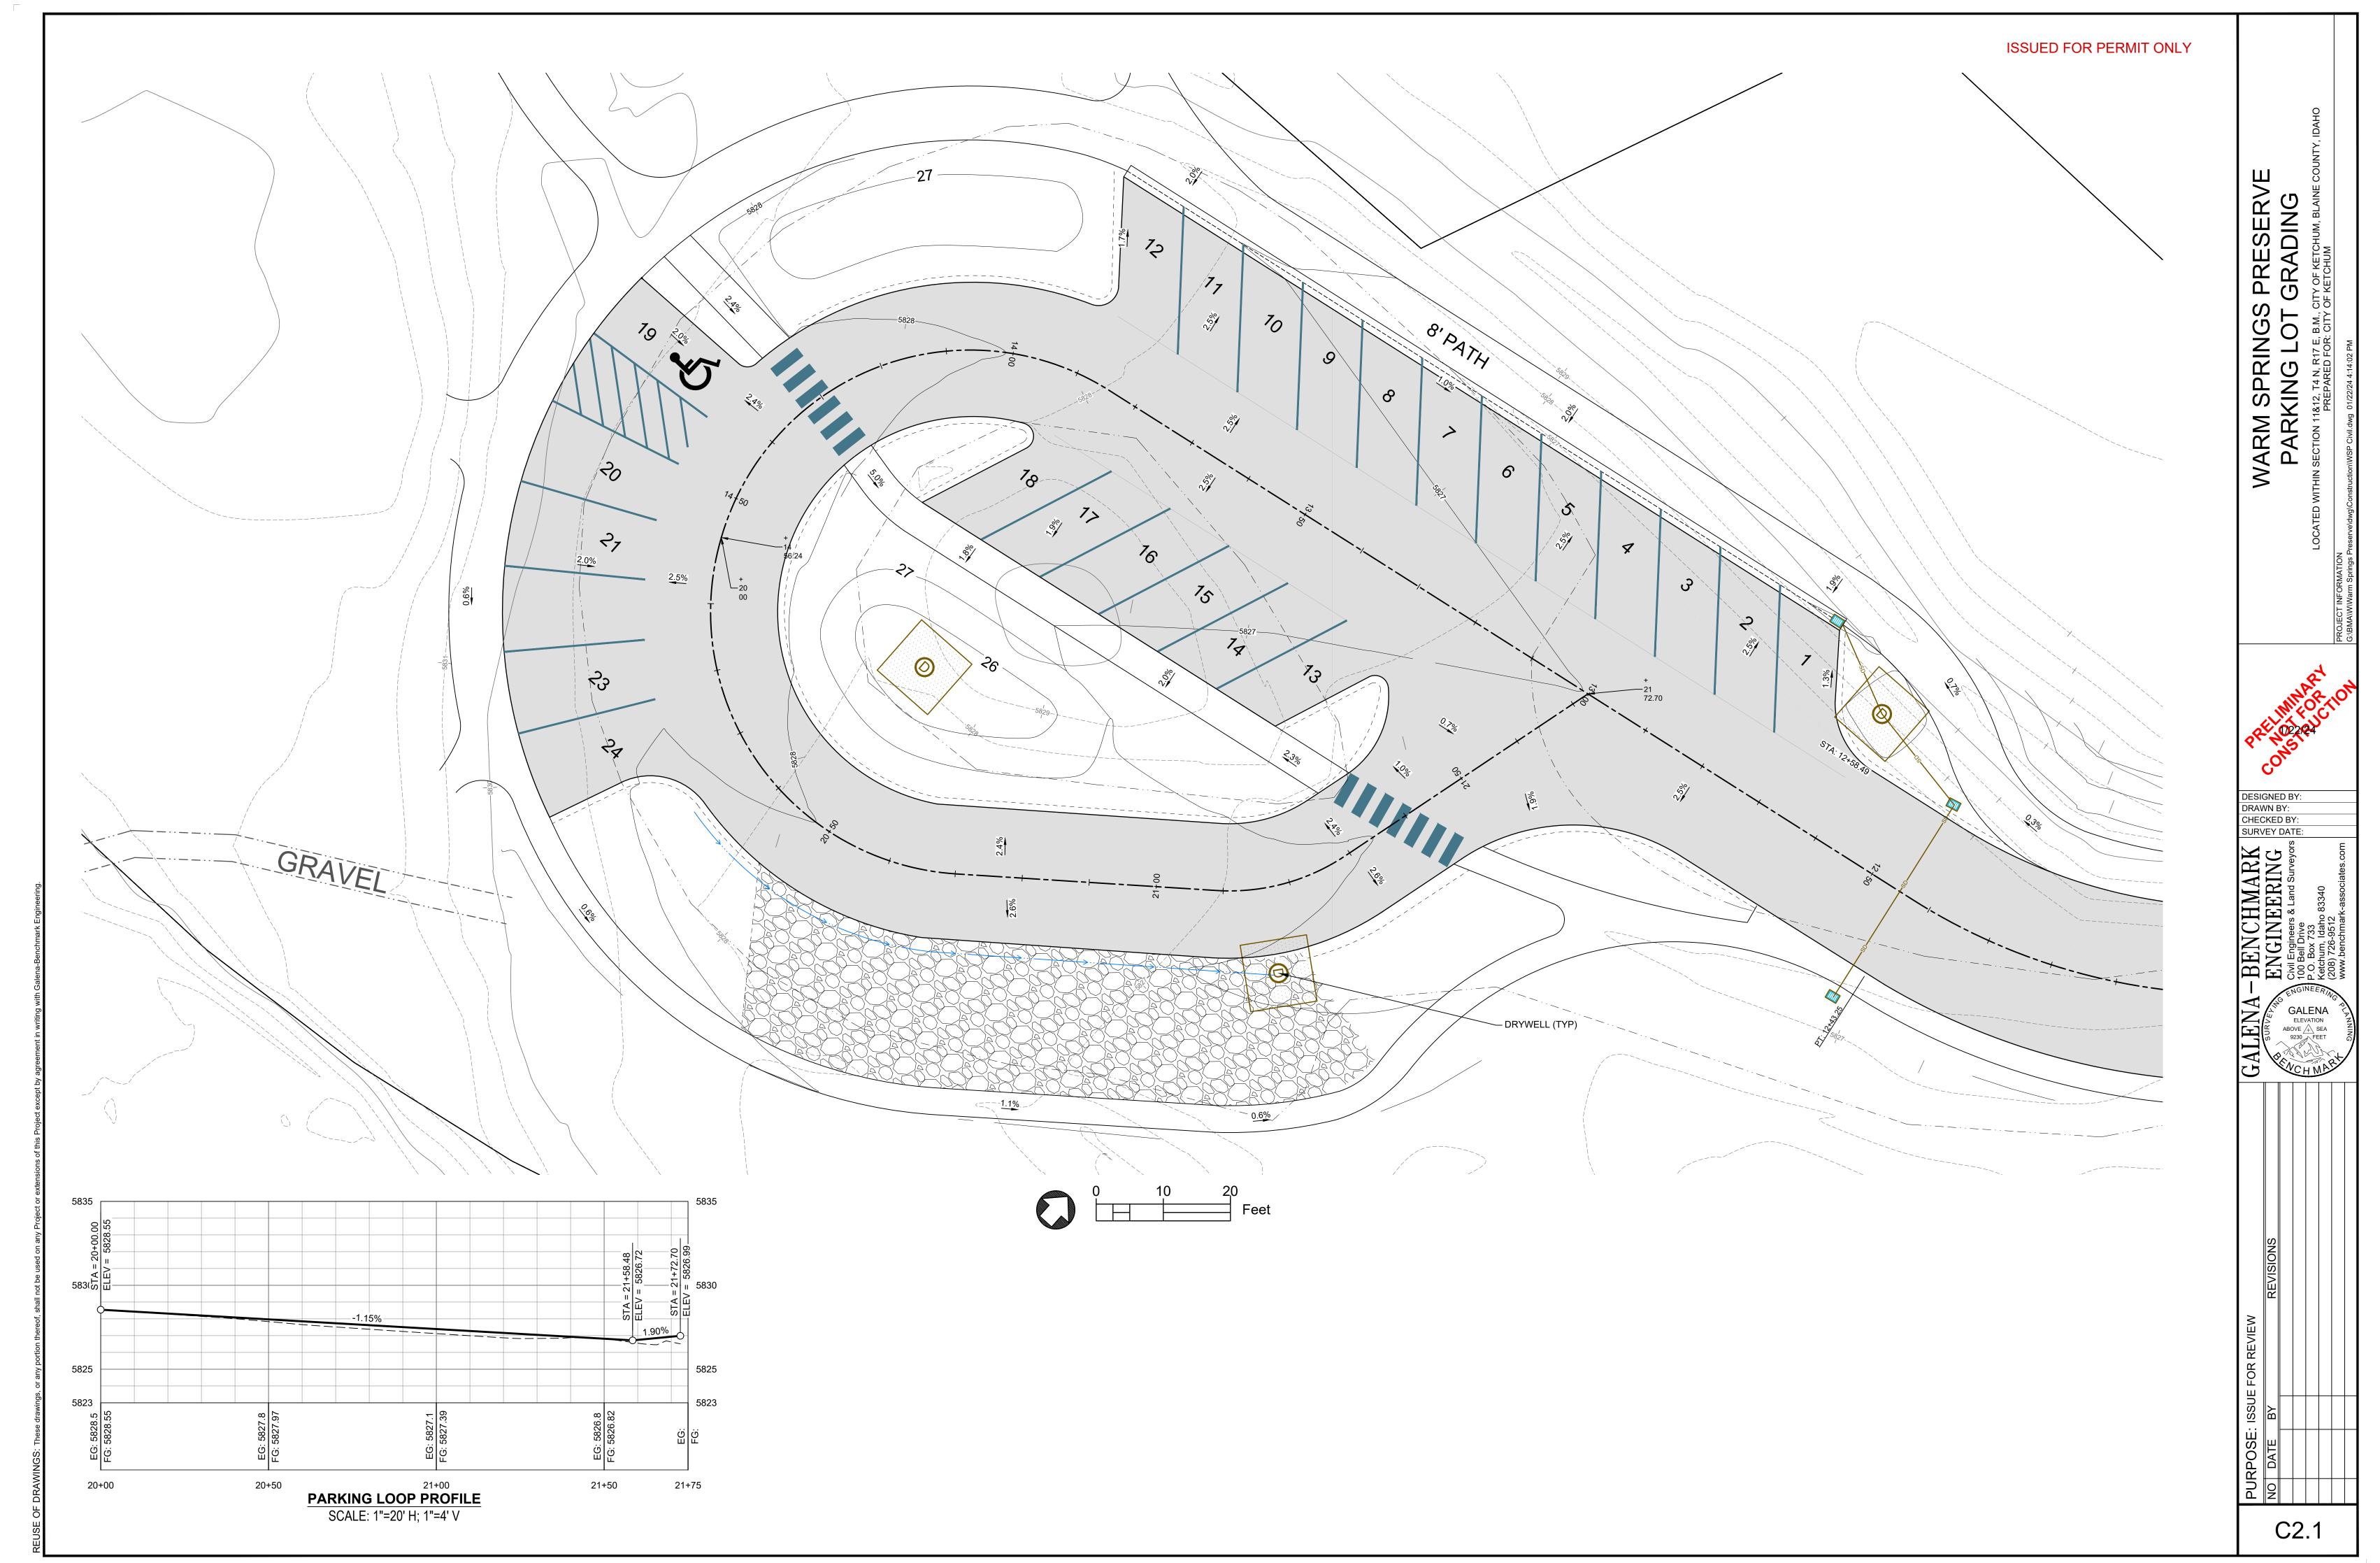

#### Warm Springs Preserve

The City of Ketchum acquired the subject property and surrounding land known as the Warm Springs Preserve in April of 2022. A deed restriction was placed upon the property, permitting the development of "a pump house, public restroom and a single story building up to one thousand square feet and not exceeding a height of twenty-seven feet from natural grade for storage of equipment and supplies needed for maintenance of the Property". This development was discussed and shown in preliminary concepts in the <a href="Warm Springs Preserve Master Plan">Warm Springs Preserve Master Plan</a>, which was adopted by City Council in April of 2023. Pages 39-44 of the plan show renderings of the redesigned parking lot, a preliminary floor plan of the welcome building, and highlights aspects of the building including a donor recognition wall, preserve map, bike racks, and a leash hook board.

#### Conformance with Zoning Regulations and Design Review Standards

During city department review, planning staff reviewed the project for conformance with all applicable zoning code requirements, including permitted uses, dimensional standards, parking, and dark skies. Staff found the project to meet all applicable criteria. The comprehensive analysis of zoning requirements is provided in Attachment C.

Staff also reviewed the project for conformance with all design review standards and required improvements specified in KMC 17.96.060. Please see Attachment D for staff's comprehensive analysis of all design review standards. Staff believes that these requirements have either been met or are not applicable. While the proposed structure is not sited within a neighborhood and there are no nearby adjoining structures, staff finds the proposed use of wood materials to fit well within the future open space/park and uses materials that are consistently found throughout the Warm Springs Ranch Subdivision and Bald Mountain Rd neighborhoods. Staff found the walkway splitting the two segments of the building and the offsetting of those segments to assist in providing relief to the bulk and mass of the building and minimized the perceived flatness of the structures.