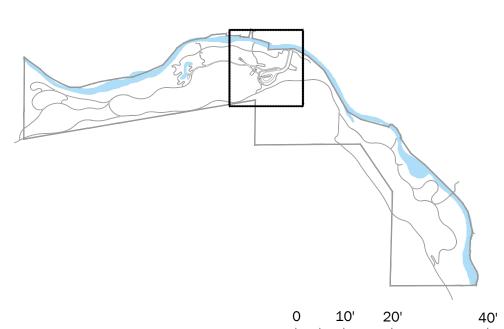

#### **EXECUTIVE SUMMARY**

The applicant has submitted a Design Review application for the development of a new storage & restroom building on Block 6 of the Warm Springs Ranch Resort PUD (the "subject property"). The subject property is located within Warm Springs Preserve (includes Blocks 2-8 of Warm Springs Ranch Resort PUD), is zoned Tourist (T), and is vacant (See Figure 1 below). Development within the Warm Springs Preserve is guided by the adopted Warm Springs Master Plan and must meet the city's zoning requirements and provisions of a deed restriction which specify what can and cannot happen on the Warm Springs Preserve property. As proposed, the building includes a storage room of 928 square feet along with two restrooms and a janitors closet. The project is subject to Design Review pursuant to Ketchum Municipal Code §17.96.010.A1. Staff reviewed the design review application of the proposed building against both the deed restriction & master plan and found the standards to be met and the design of the building to closely match what was presented in previous meetings with the City Council.

Figure 1. Subject Property location