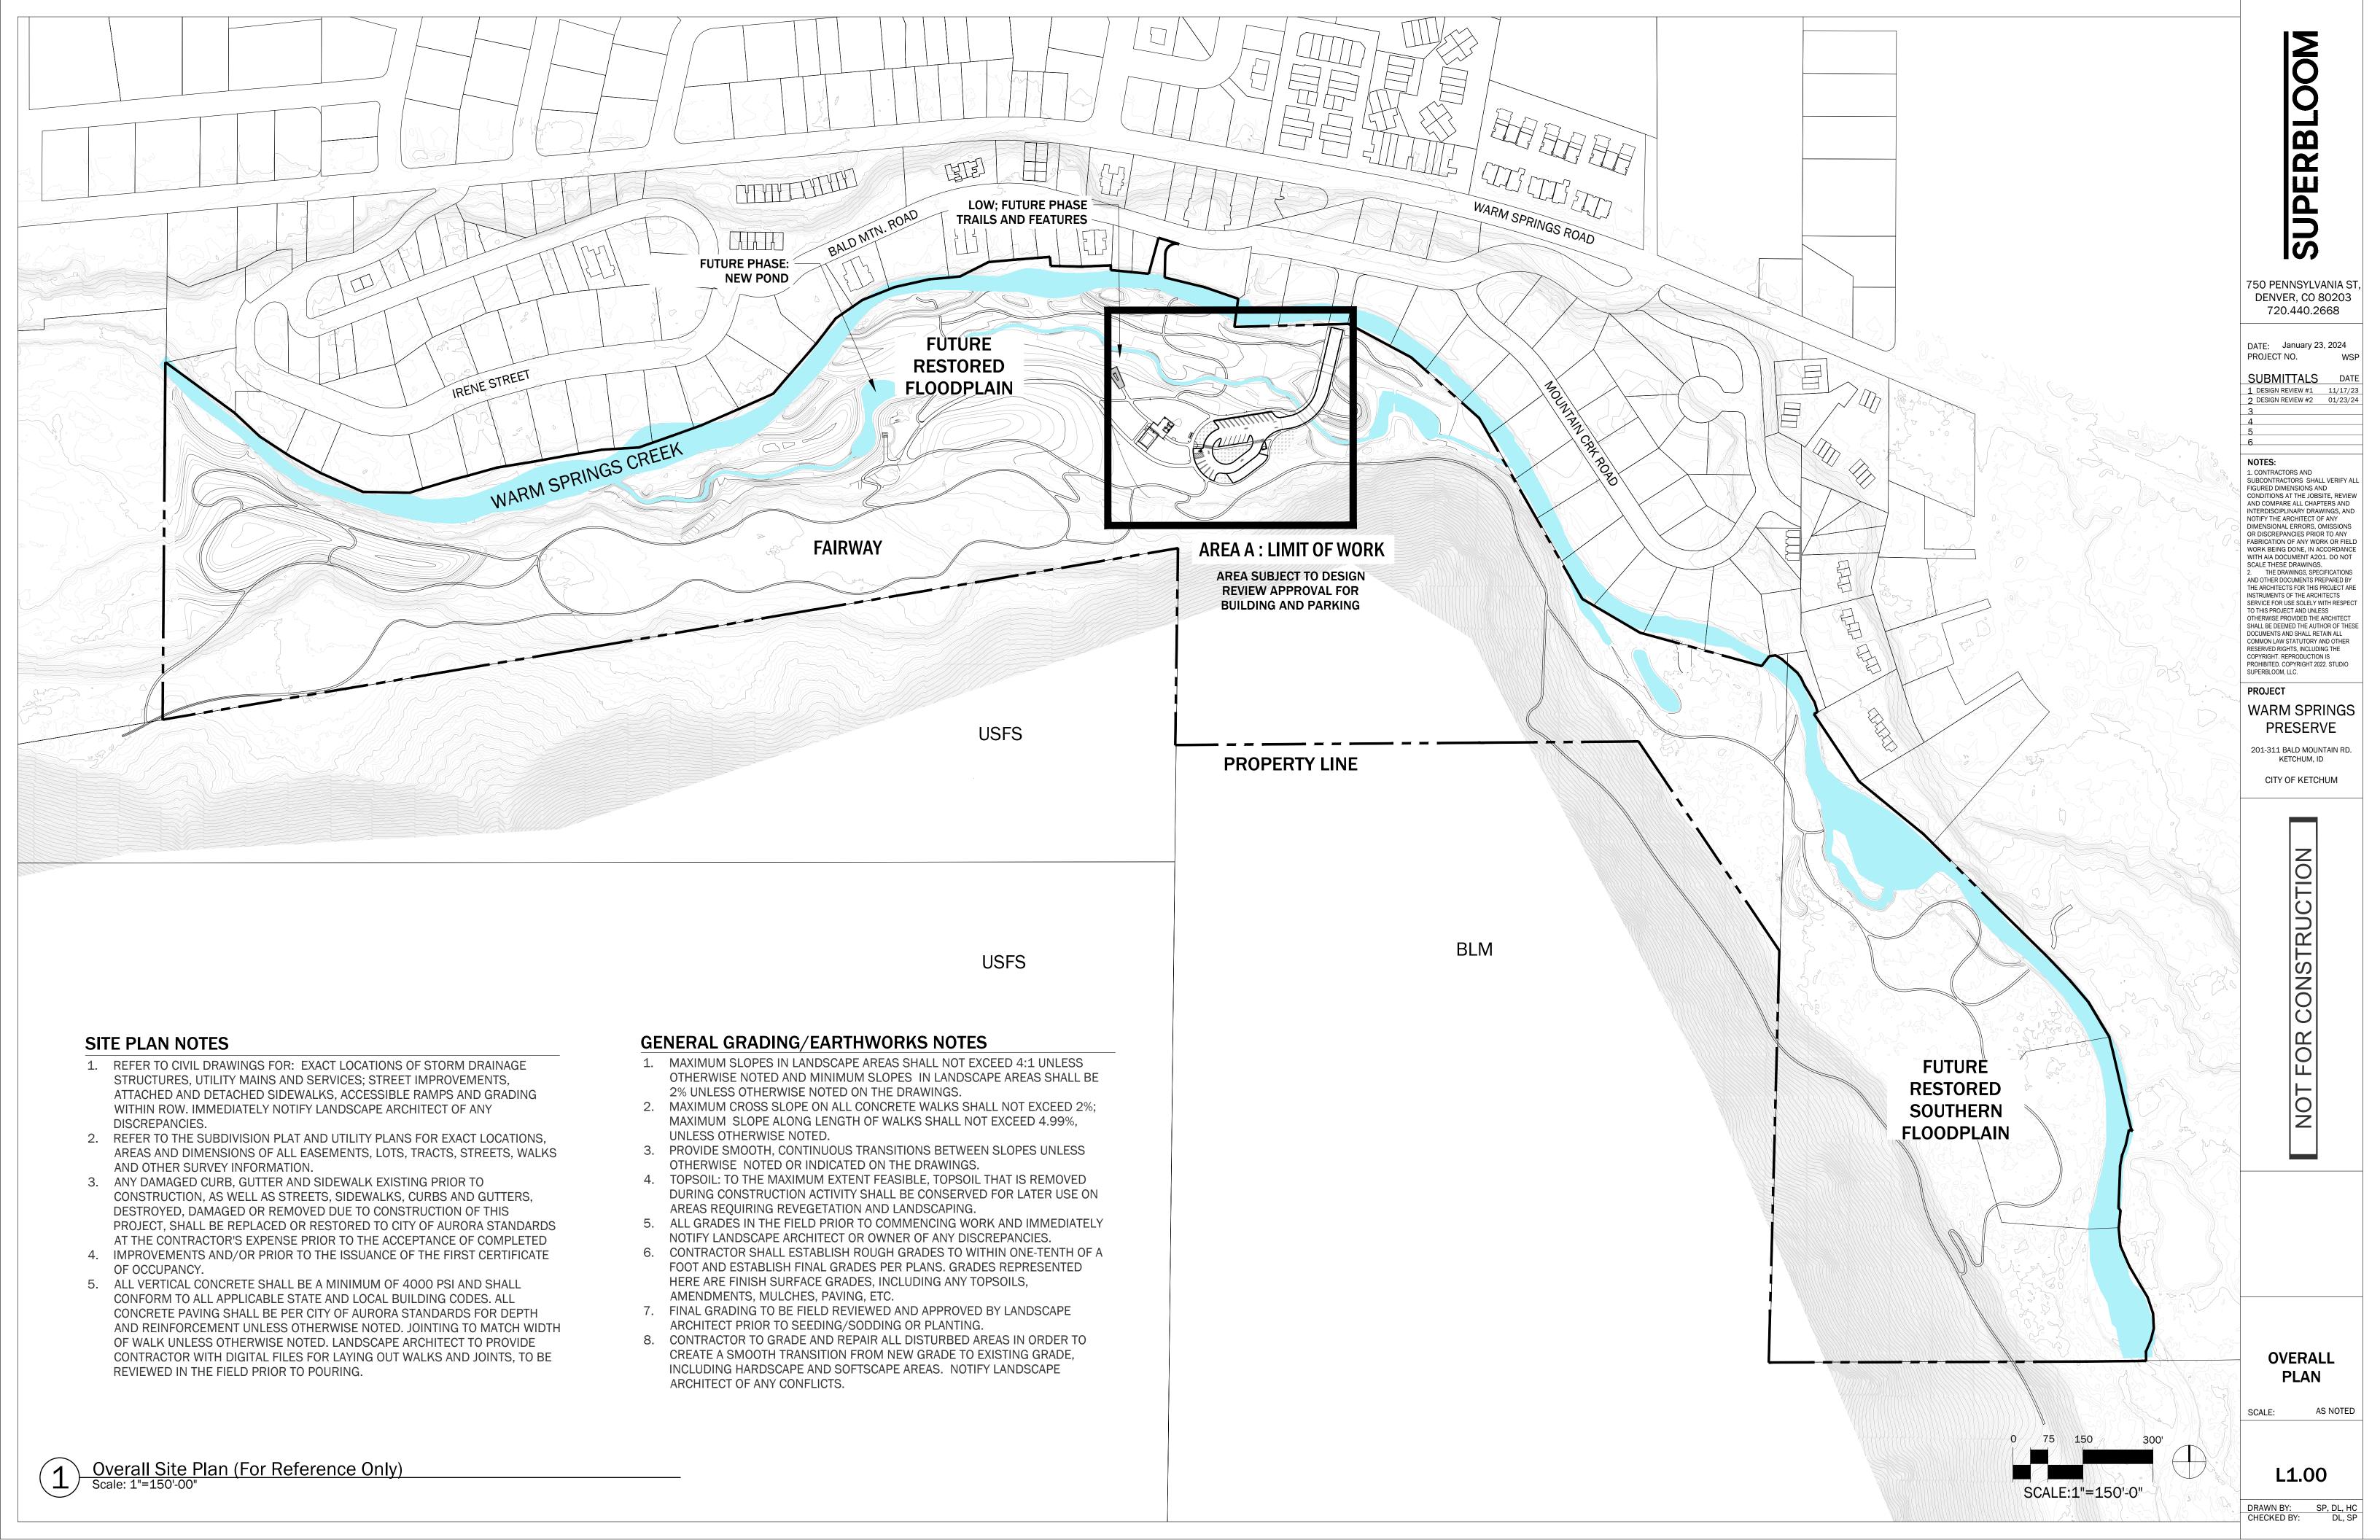

#### **EXECUTIVE SUMMARY**

The applicant has submitted a Design Review application for the development of a new storage & restroom building on Block 6 of the Warm Springs Ranch Resort PUD (the "subject property"). The subject property is located within Warm Springs Preserve (includes Blocks 2-8 of Warm Springs Ranch Resort PUD), is zoned Tourist (T), and is vacant (See Figure 1 below). Development within the Warm Springs Preserve is guided by the adopted Warm Springs Master Plan and must meet the city's zoning requirements and provisions of a deed restriction which specify what can and cannot happen on the Warm Springs Preserve property. As proposed, the building includes a storage room of 928 square feet along with two restrooms and a janitors closet. The project is subject to Design Review pursuant to Ketchum Municipal Code §17.96.010.A1. Staff reviewed the design review application of the proposed building against both the deed restriction & master plan and found the standards to be met and the design of the building to closely match what was presented in previous meetings with the City Council.

Figure 1. Subject Property location

#### Warm Springs Preserve

The City of Ketchum acquired the subject property and surrounding land known as the Warm Springs Preserve in April of 2022. A deed restriction was placed upon the property, permitting the development of "a pump house, public restroom and a single story building up to one thousand square feet and not exceeding a height of twenty-seven feet from natural grade for storage of equipment and supplies needed for maintenance of the Property". This development was discussed and shown in preliminary concepts in the <a href="Warm Springs Preserve Master Plan">Warm Springs Preserve Master Plan</a>, which was adopted by City Council in April of 2023. Pages 39-44 of the plan show renderings of the redesigned parking lot, a preliminary floor plan of the welcome building, and highlights aspects of the building including a donor recognition wall, preserve map, bike racks, and a leash hook board.