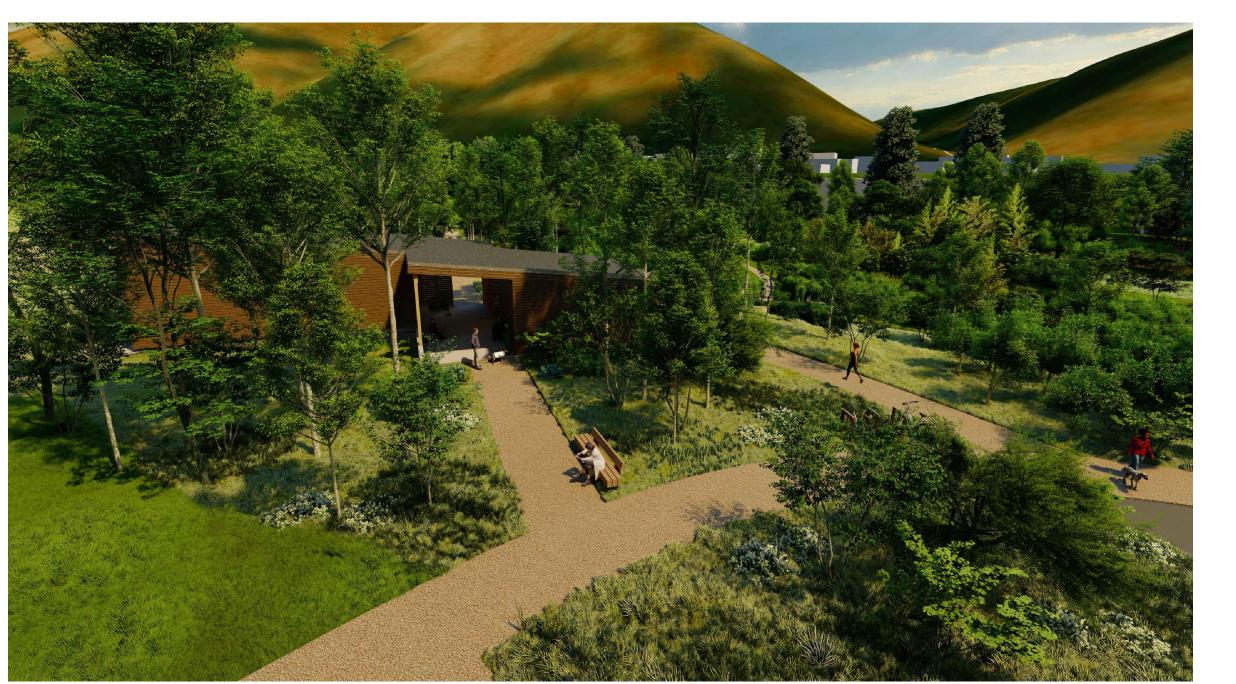

#### Warm Springs Preserve

The City of Ketchum acquired the subject property and surrounding land known as the Warm Springs Preserve in April of 2022. A deed restriction was placed upon the property, permitting the development of "a pump house, public restroom and a single story building up to one thousand square feet and not exceeding a height of twenty-seven feet from natural grade for storage of equipment and supplies needed for maintenance of the Property". This development was discussed and shown in preliminary concepts in the <a href="Warm Springs Preserve Master Plan">Warm Springs Preserve Master Plan</a>, which was adopted by City Council in April of 2023. Pages 39-44 of the plan show renderings of the redesigned parking lot, a preliminary floor plan of the welcome building, and highlights aspects of the building including a donor recognition wall, preserve map, bike racks, and a leash hook board.

Staff also reviewed the project for conformance with all design review standards and required improvements specified in KMC 17.96.060. Please see Attachment D for staff's comprehensive analysis of all design review standards. Staff believes that these requirements have either been met or are not applicable. While the proposed structure is not sited within a neighborhood and there are no nearby adjoining structures, staff finds the proposed use of wood materials to fit well within the future open space/park and uses materials that are consistently found throughout the Warm Springs Ranch Subdivision and Bald Mountain Rd neighborhoods. Staff found the walkway splitting the two segments of the building and the offsetting of those segments to assist in providing relief to the bulk and mass of the building and minimized the perceived flatness of the structures.