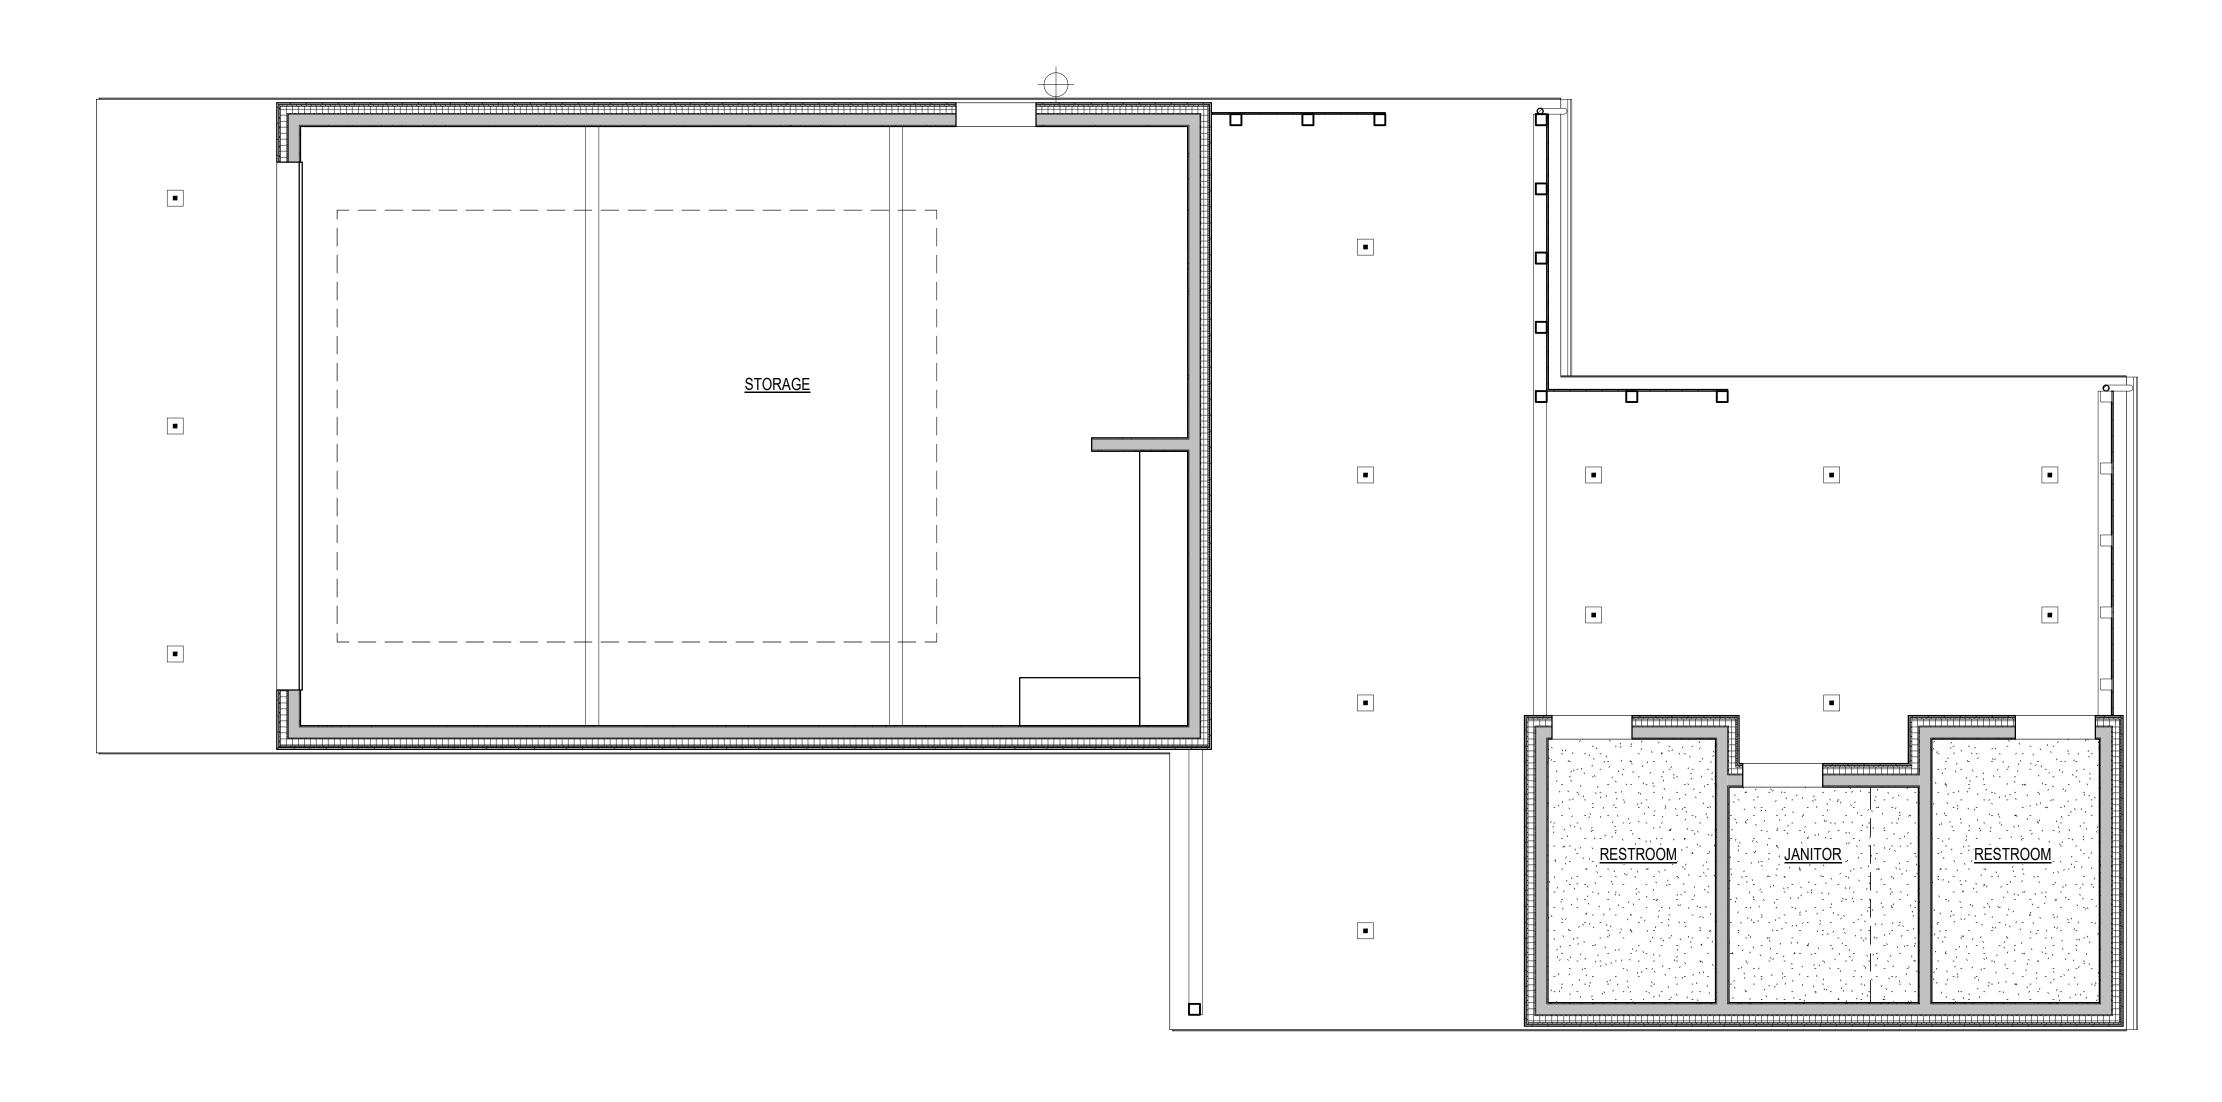

#### **EXECUTIVE SUMMARY**

The applicant has submitted a Design Review application for the development of a new storage & restroom building on Block 6 of the Warm Springs Ranch Resort PUD (the "subject property"). The subject property is located within Warm Springs Preserve (includes Blocks 2-8 of Warm Springs Ranch Resort PUD), is zoned Tourist (T), and is vacant (See Figure 1 below). Development within the Warm Springs Preserve is guided by the adopted Warm Springs Master Plan and must meet the city's zoning requirements and provisions of a deed restriction which specify what can and cannot happen on the Warm Springs Preserve property. As proposed, the building includes a storage room of 928 square feet along with two restrooms and a janitors closet. The project is subject to Design Review pursuant to Ketchum Municipal Code §17.96.010.A1. Staff reviewed the design review application of the proposed building against both the deed restriction & master plan and found the standards to be met and the design of the building to closely match what was presented in previous meetings with the City Council.

Staff also reviewed the project for conformance with all design review standards and required improvements specified in KMC 17.96.060. Please see Attachment D for staff's comprehensive analysis of all design review standards. Staff believes that these requirements have either been met or are not applicable. While the proposed structure is not sited within a neighborhood and there are no nearby adjoining structures, staff finds the proposed use of wood materials to fit well within the future open space/park and uses materials that are consistently found throughout the Warm Springs Ranch Subdivision and Bald Mountain Rd neighborhoods. Staff found the walkway splitting the two segments of the building and the offsetting of those segments to assist in providing relief to the bulk and mass of the building and minimized the perceived flatness of the structures.