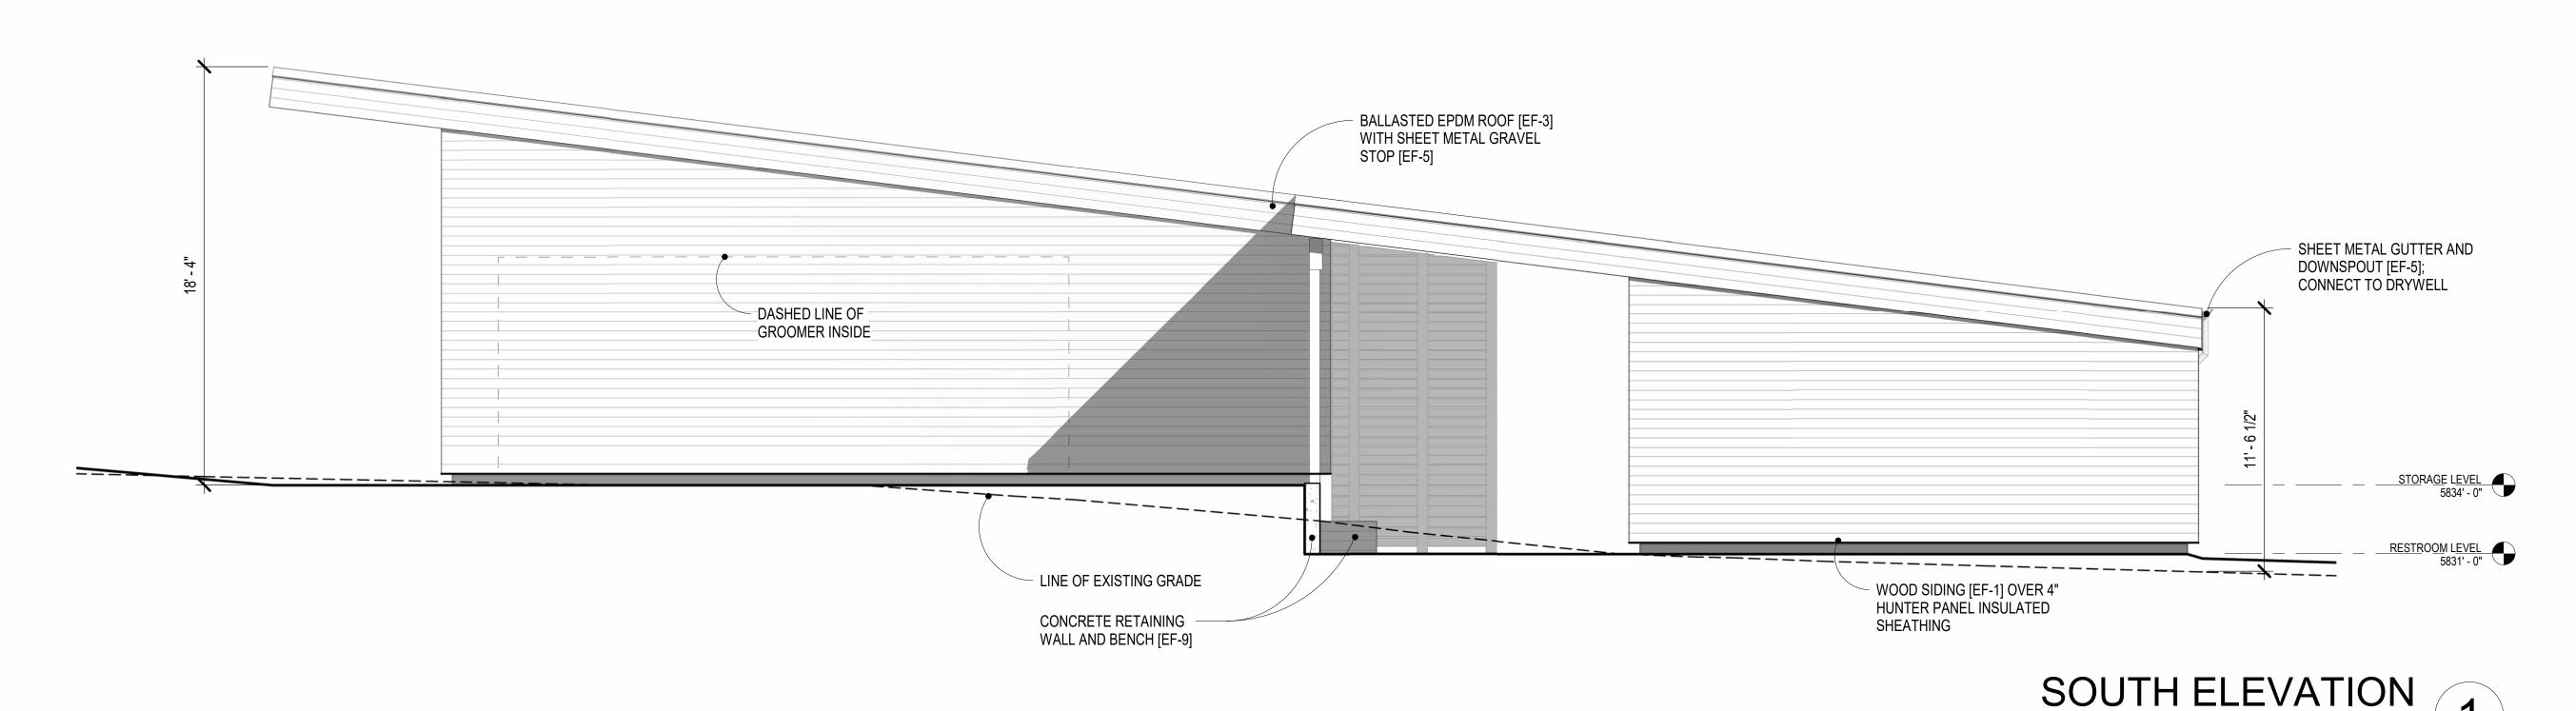

Staff also reviewed the project for conformance with all design review standards and required improvements specified in KMC 17.96.060. Please see Attachment D for staff's comprehensive analysis of all design review standards. Staff believes that these requirements have either been met or are not applicable. While the proposed structure is not sited within a neighborhood and there are no nearby adjoining structures, staff finds the proposed use of wood materials to fit well within the future open space/park and uses materials that are consistently found throughout the Warm Springs Ranch Subdivision and Bald Mountain Rd neighborhoods. Staff found the walkway splitting the two segments of the building and the offsetting of those segments to assist in providing relief to the bulk and mass of the building and minimized the perceived flatness of the structures.