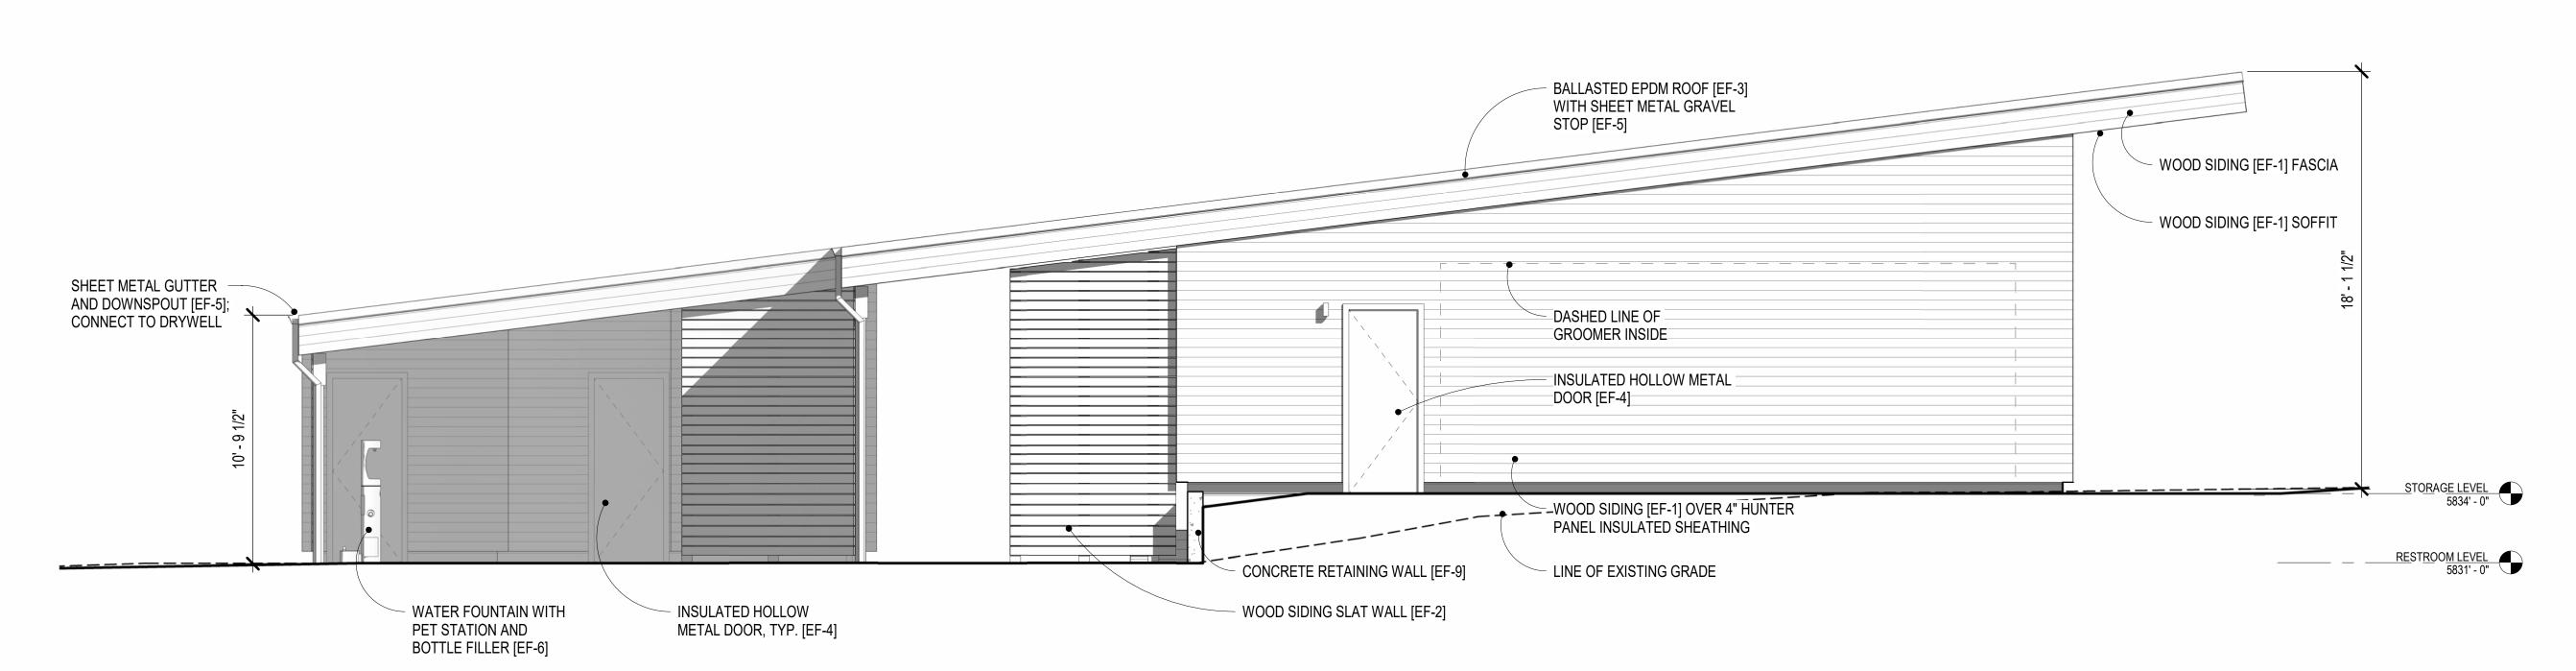

#### Conformance with Zoning Regulations and Design Review Standards

During city department review, planning staff reviewed the project for conformance with all applicable zoning code requirements, including permitted uses, dimensional standards, parking, and dark skies. Staff found the project to meet all applicable criteria. The comprehensive analysis of zoning requirements is provided in Attachment C.

Staff also reviewed the project for conformance with all design review standards and required improvements specified in KMC 17.96.060. Please see Attachment D for staff's comprehensive analysis of all design review standards. Staff believes that these requirements have either been met or are not applicable. While the proposed structure is not sited within a neighborhood and there are no nearby adjoining structures, staff finds the proposed use of wood materials to fit well within the future open space/park and uses materials that are consistently found throughout the Warm Springs Ranch Subdivision and Bald Mountain Rd neighborhoods. Staff found the walkway splitting the two segments of the building and the offsetting of those segments to assist in providing relief to the bulk and mass of the building and minimized the perceived flatness of the structures.