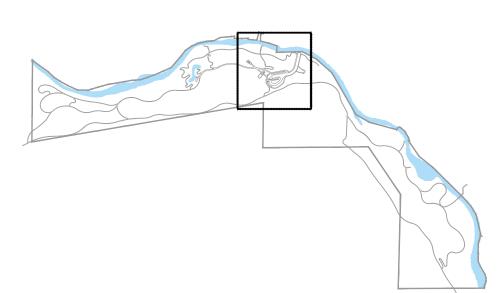

#### **EXECUTIVE SUMMARY**

The applicant has submitted a Design Review application for the development of a new storage & restroom building on Block 6 of the Warm Springs Ranch Resort PUD (the "subject property"). The subject property is located within Warm Springs Preserve (includes Blocks 2-8 of Warm Springs Ranch Resort PUD), is zoned Tourist (T), and is vacant (See Figure 1 below). Development within the Warm Springs Preserve is guided by the adopted Warm Springs Master Plan and must meet the city's zoning requirements and provisions of a deed restriction which specify what can and cannot happen on the Warm Springs Preserve property. As proposed, the building includes a storage room of 928 square feet along with two restrooms and a janitors closet. The project is subject to Design Review pursuant to Ketchum Municipal Code §17.96.010.A1. Staff reviewed the design review application of the proposed building against both the deed restriction & master plan and found the standards to be met and the design of the building to closely match what was presented in previous meetings with the City Council.

Figure 1. Subject Property location