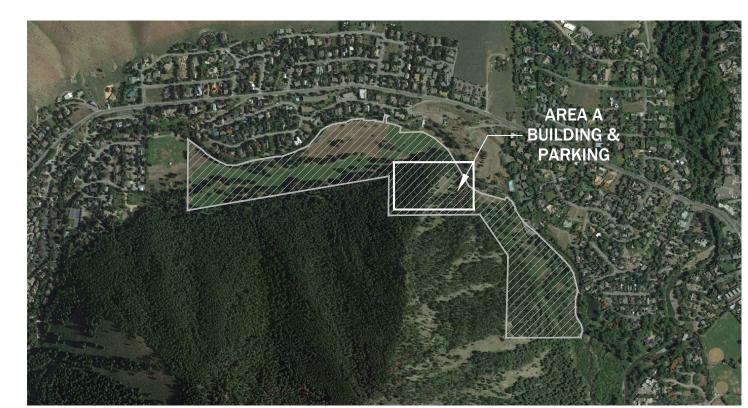

#### **EXECUTIVE SUMMARY**

The applicant has submitted a Design Review application for the development of a new storage & restroom building on Block 6 of the Warm Springs Ranch Resort PUD (the "subject property"). The subject property is located within Warm Springs Preserve (includes Blocks 2-8 of Warm Springs Ranch Resort PUD), is zoned Tourist (T), and is vacant (See Figure 1 below). Development within the Warm Springs Preserve is guided by the adopted Warm Springs Master Plan and must meet the city's zoning requirements and provisions of a deed restriction which specify what can and cannot happen on the Warm Springs Preserve property. As proposed, the building includes a storage room of 928 square feet along with two restrooms and a janitors closet. The project is subject to Design Review pursuant to Ketchum Municipal Code §17.96.010.A1. Staff reviewed the design review application of the proposed building against both the deed restriction & master plan and found the standards to be met and the design of the building to closely match what was presented in previous meetings with the City Council.

#### Warm Springs Preserve

The City of Ketchum acquired the subject property and surrounding land known as the Warm Springs Preserve in April of 2022. A deed restriction was placed upon the property, permitting the development of "a pump house, public restroom and a single story building up to one thousand square feet and not exceeding a height of twenty-seven feet from natural grade for storage of equipment and supplies needed for maintenance of the Property". This development was discussed and shown in preliminary concepts in the <a href="Warm Springs Preserve Master Plan">Warm Springs Preserve Master Plan</a>, which was adopted by City Council in April of 2023. Pages 39-44 of the plan show renderings of the redesigned parking lot, a preliminary floor plan of the welcome building, and highlights aspects of the building including a donor recognition wall, preserve map, bike racks, and a leash hook board.