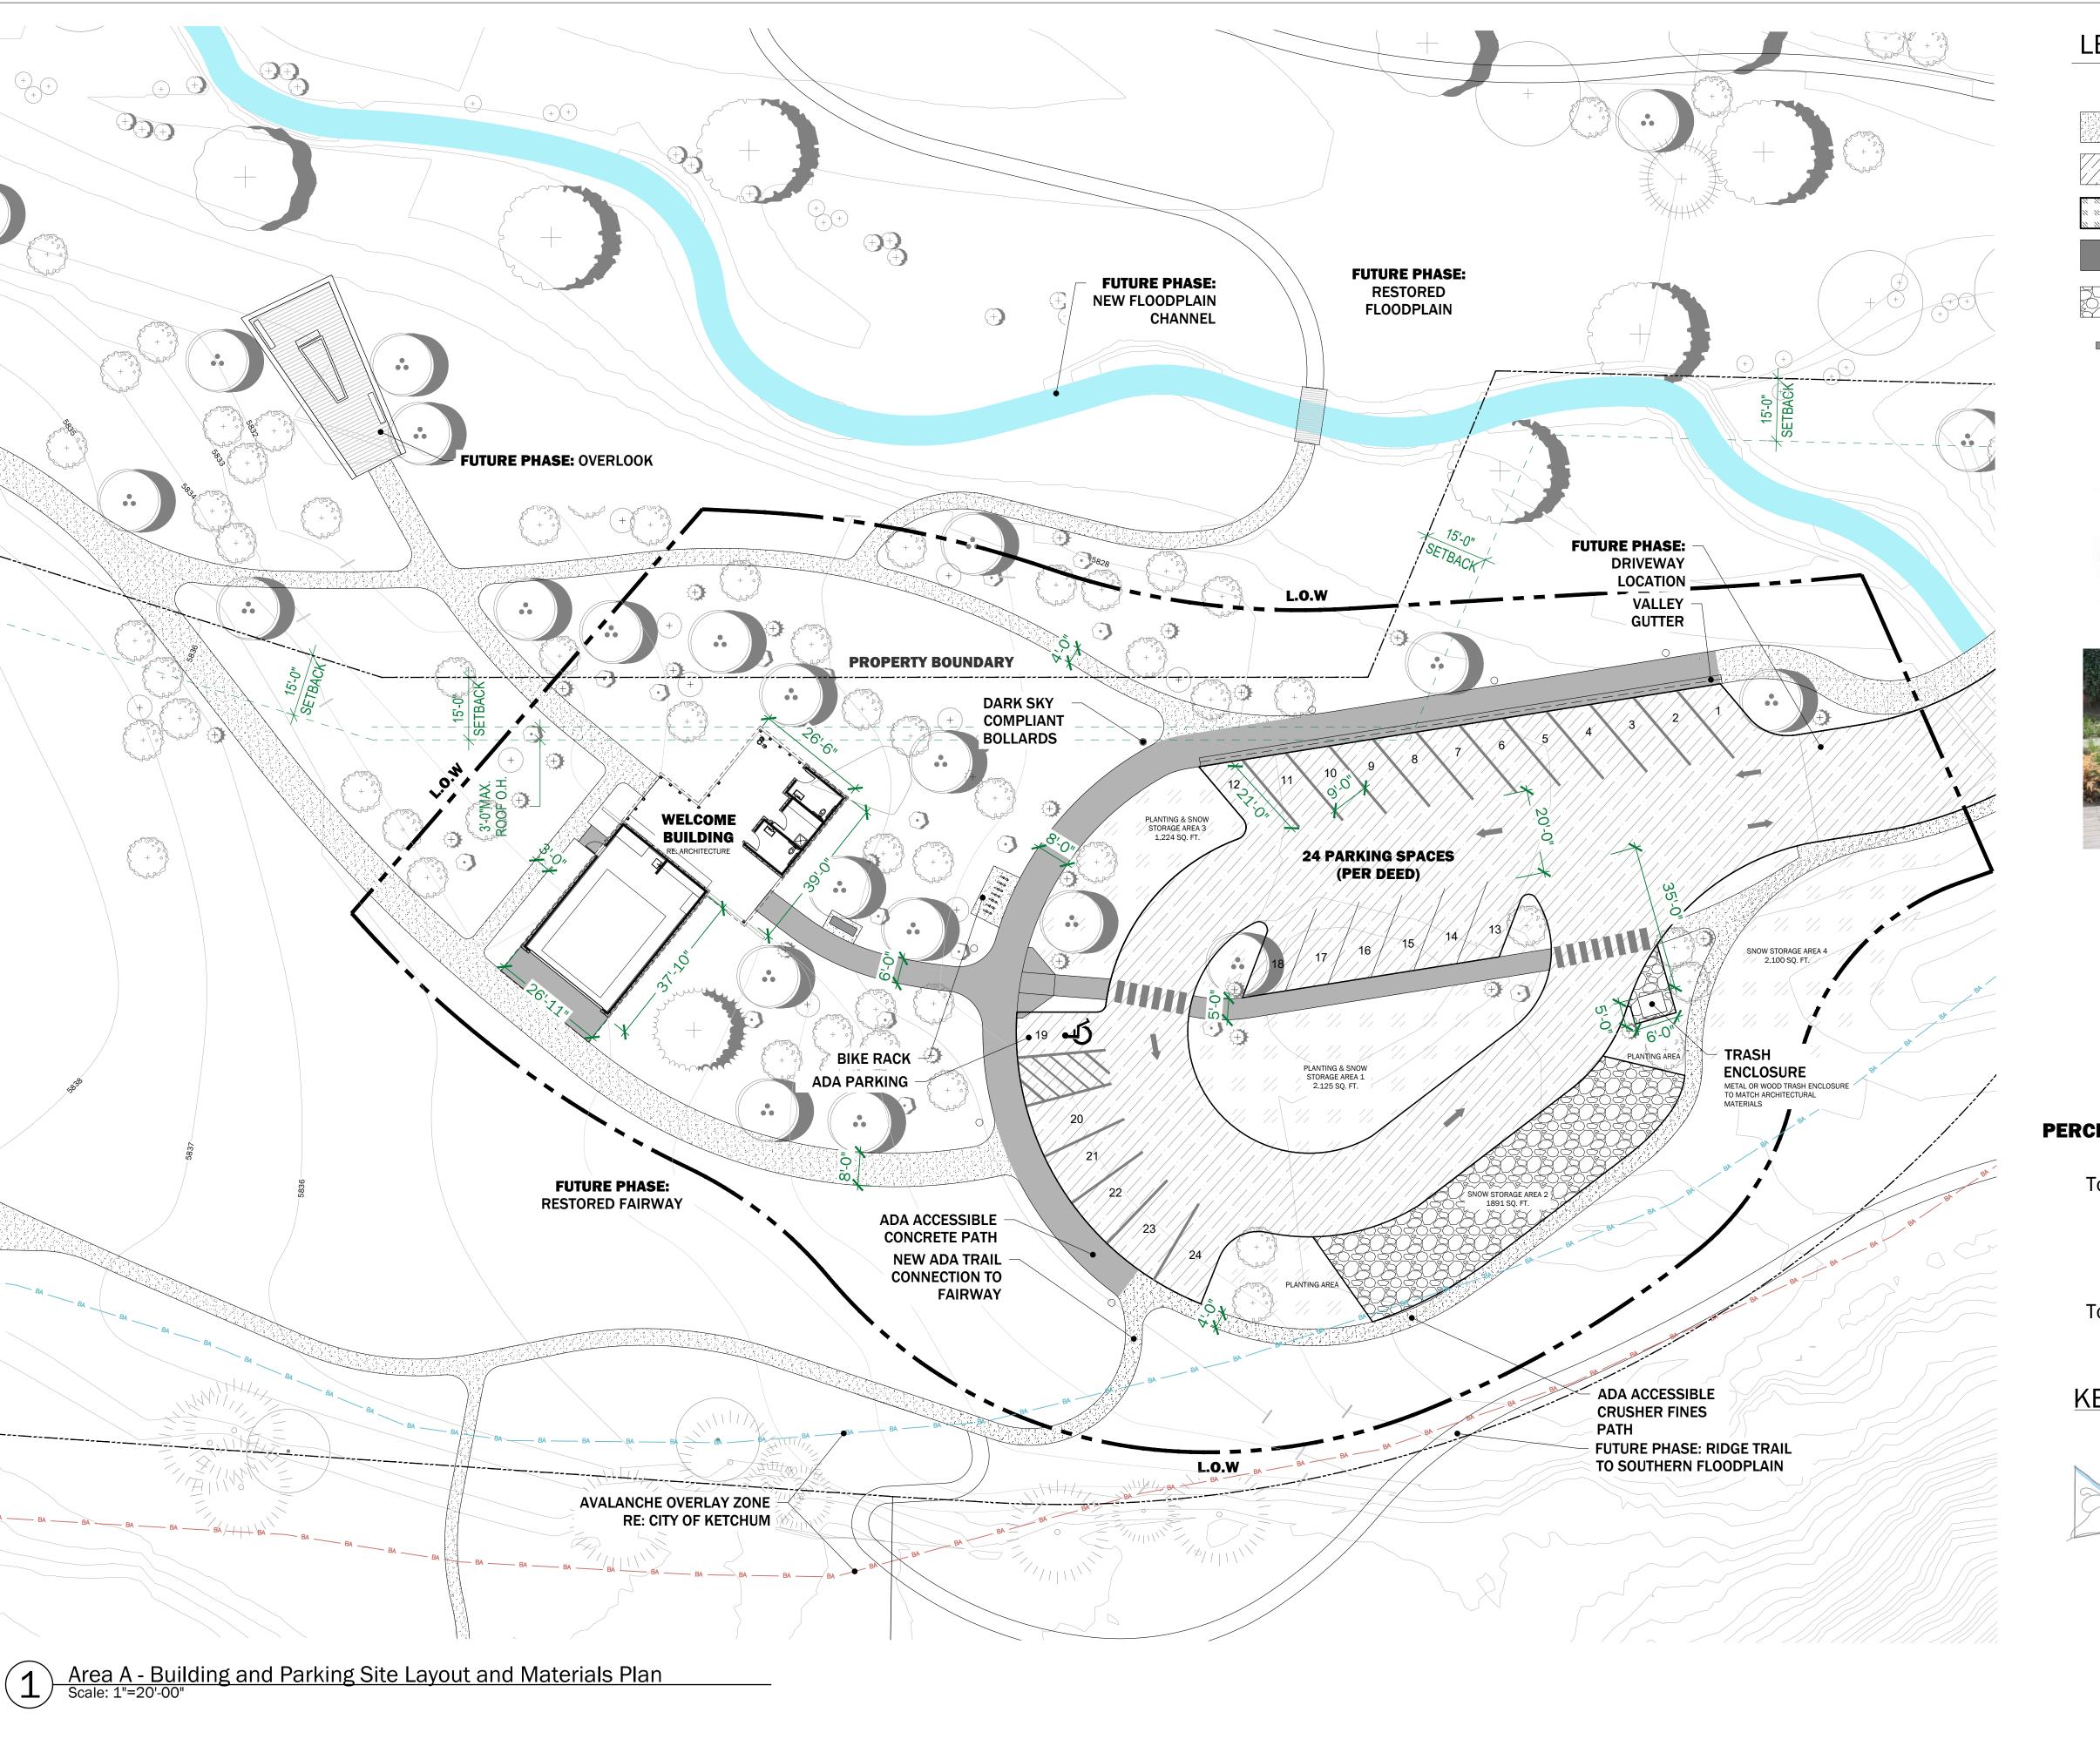

#### Warm Springs Preserve

The City of Ketchum acquired the subject property and surrounding land known as the Warm Springs Preserve in April of 2022. A deed restriction was placed upon the property, permitting the development of "a pump house, public restroom and a single story building up to one thousand square feet and not exceeding a height of twenty-seven feet from natural grade for storage of equipment and supplies needed for maintenance of the Property". This development was discussed and shown in preliminary concepts in the <a href="Warm Springs Preserve Master Plan">Warm Springs Preserve Master Plan</a>, which was adopted by City Council in April of 2023. Pages 39-44 of the plan show renderings of the redesigned parking lot, a preliminary floor plan of the welcome building, and highlights aspects of the building including a donor recognition wall, preserve map, bike racks, and a leash hook board.

Staff also reviewed the project for conformance with all design review standards and required improvements specified in KMC 17.96.060. Please see Attachment D for staff's comprehensive analysis of all design review standards. Staff believes that these requirements have either been met or are not applicable. While the proposed structure is not sited within a neighborhood and there are no nearby adjoining structures, staff finds the proposed use of wood materials to fit well within the future open space/park and uses materials that are consistently found throughout the Warm Springs Ranch Subdivision and Bald Mountain Rd neighborhoods. Staff found the walkway splitting the two segments of the building and the offsetting of those segments to assist in providing relief to the bulk and mass of the building and minimized the perceived flatness of the structures.