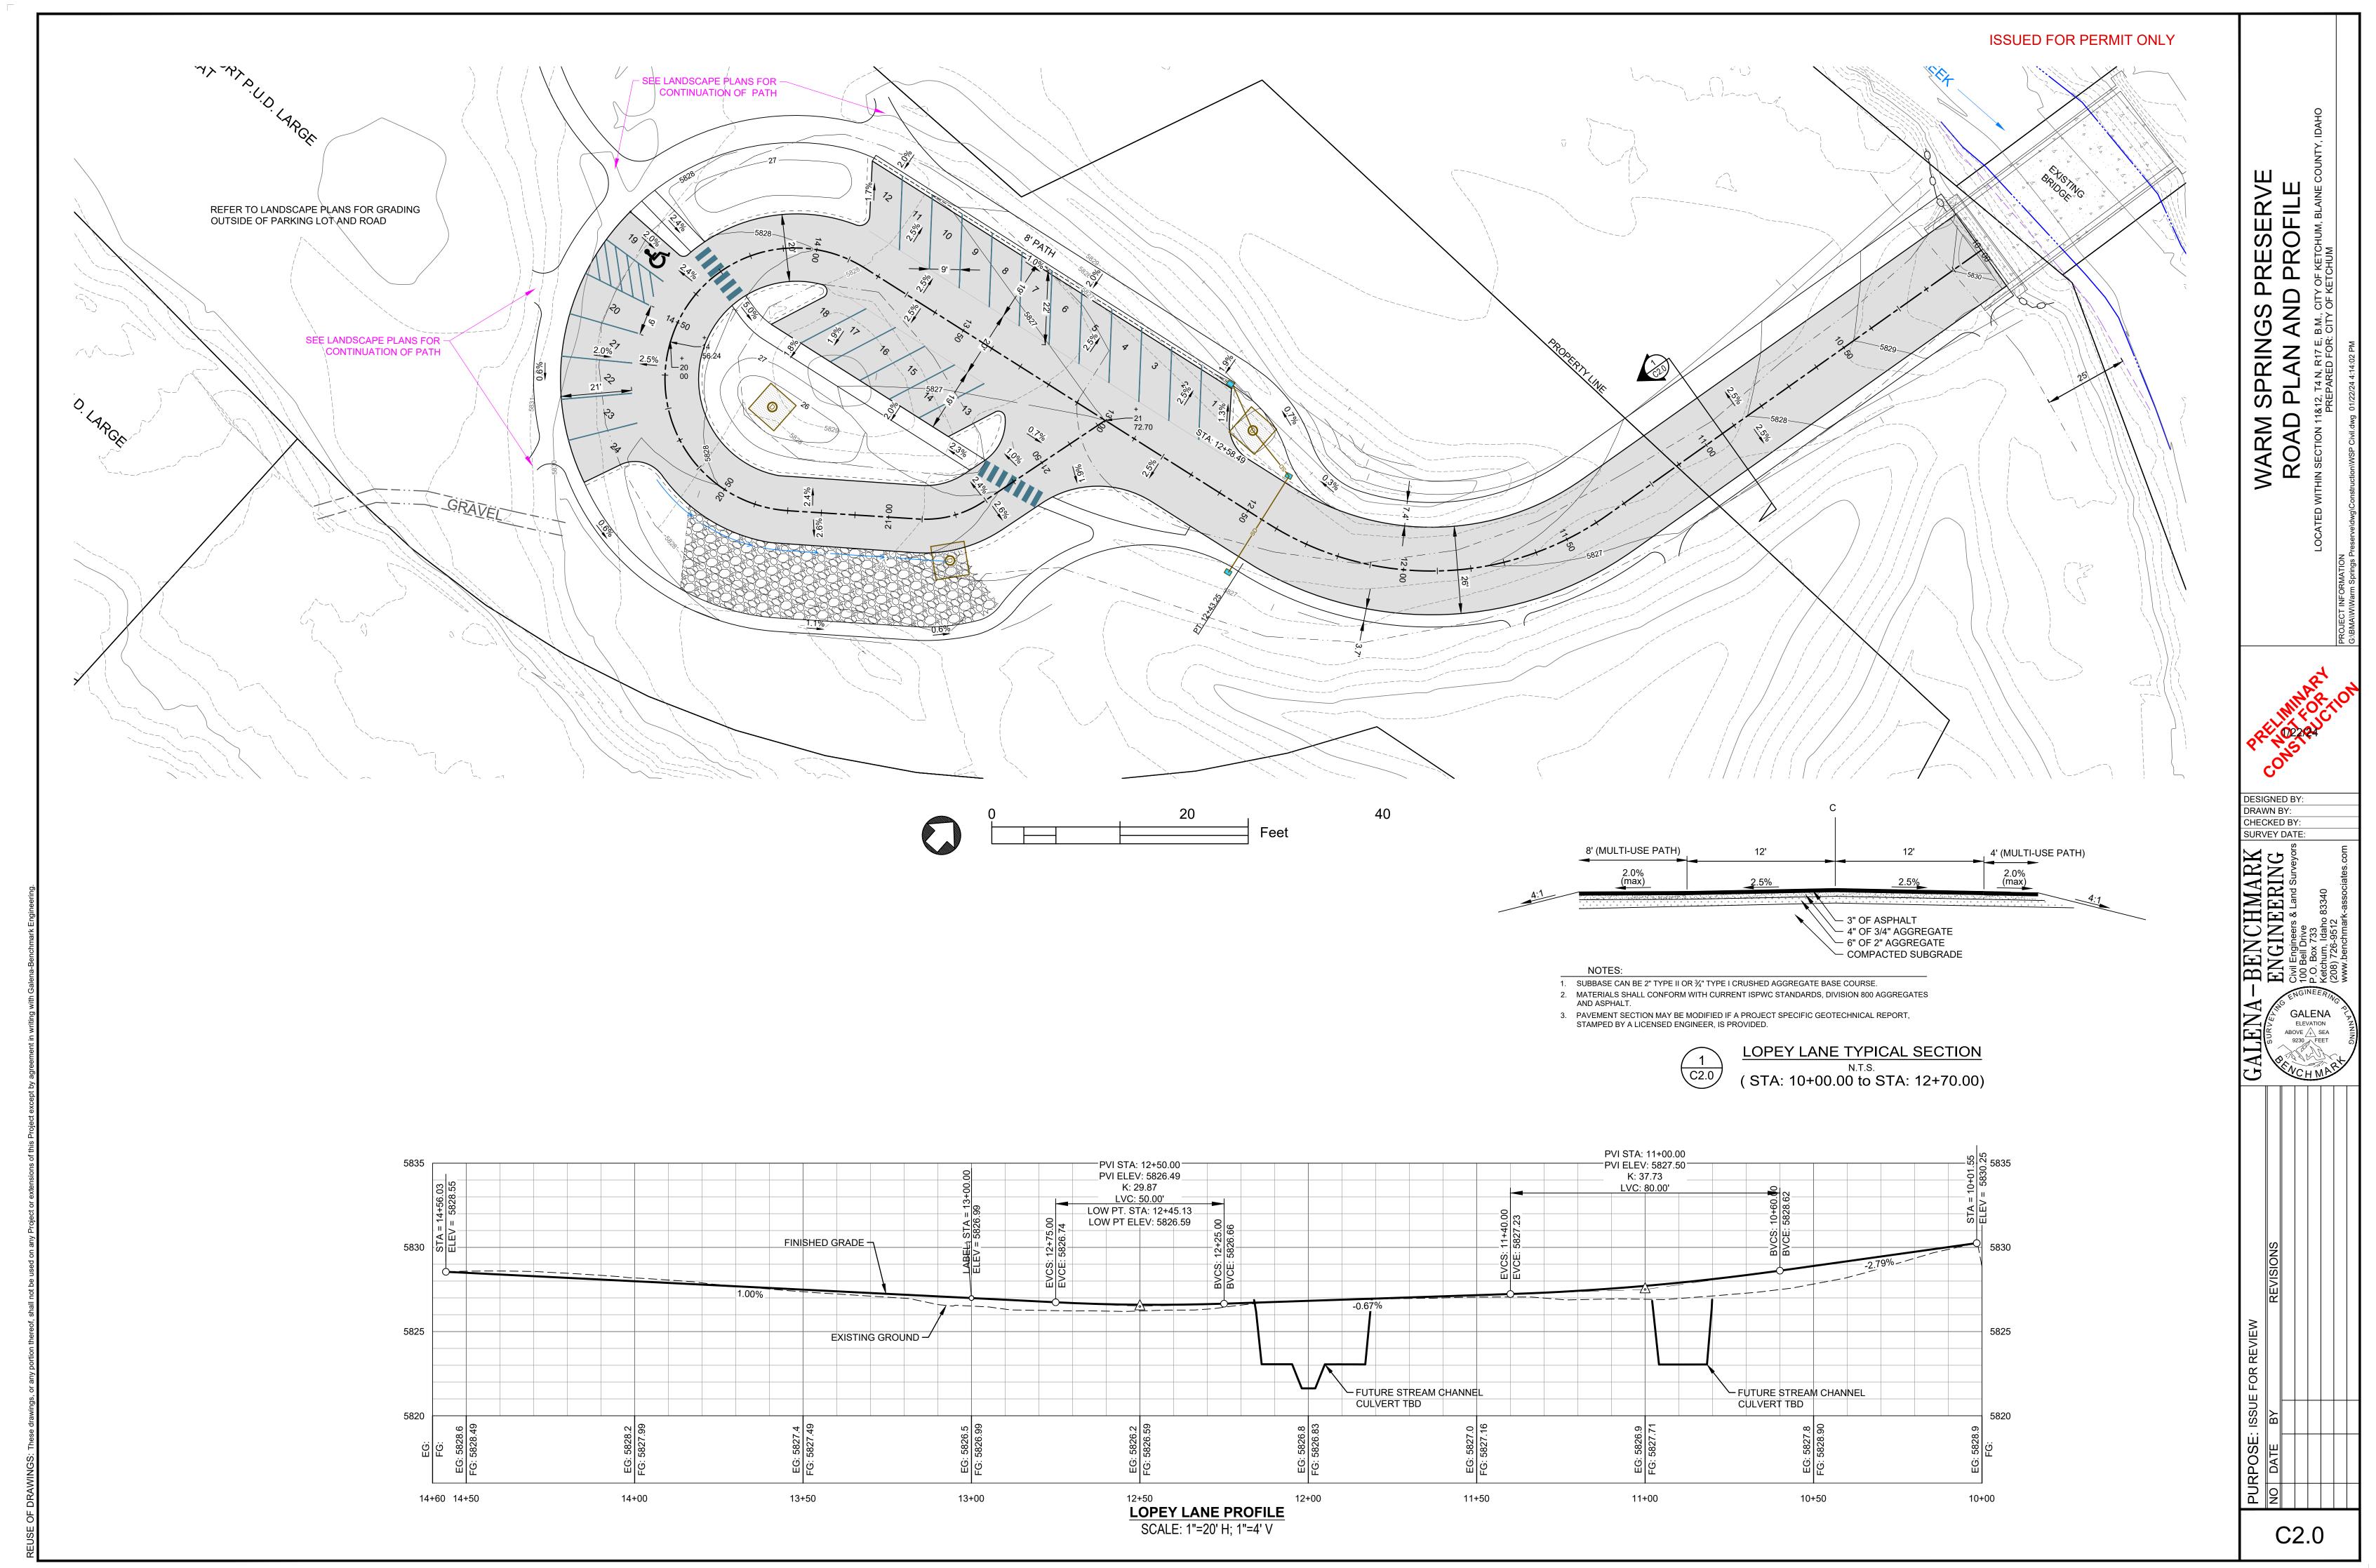

#### Warm Springs Preserve

The City of Ketchum acquired the subject property and surrounding land known as the Warm Springs Preserve in April of 2022. A deed restriction was placed upon the property, permitting the development of "a pump house, public restroom and a single story building up to one thousand square feet and not exceeding a height of twenty-seven feet from natural grade for storage of equipment and supplies needed for maintenance of the Property". This development was discussed and shown in preliminary concepts in the <a href="Warm Springs Preserve Master Plan">Warm Springs Preserve Master Plan</a>, which was adopted by City Council in April of 2023. Pages 39-44 of the plan show renderings of the redesigned parking lot, a preliminary floor plan of the welcome building, and highlights aspects of the building including a donor recognition wall, preserve map, bike racks, and a leash hook board.

#### Conformance with Zoning Regulations and Design Review Standards

During city department review, planning staff reviewed the project for conformance with all applicable zoning code requirements, including permitted uses, dimensional standards, parking, and dark skies. Staff found the project to meet all applicable criteria. The comprehensive analysis of zoning requirements is provided in Attachment C.

Staff also reviewed the project for conformance with all design review standards and required improvements specified in KMC 17.96.060. Please see Attachment D for staff's comprehensive analysis of all design review standards. Staff believes that these requirements have either been met or are not applicable. While the proposed structure is not sited within a neighborhood and there are no nearby adjoining structures, staff finds the proposed use of wood materials to fit well within the future open space/park and uses materials that are consistently found throughout the Warm Springs Ranch Subdivision and Bald Mountain Rd neighborhoods. Staff found the walkway splitting the two segments of the building and the offsetting of those segments to assist in providing relief to the bulk and mass of the building and minimized the perceived flatness of the structures.