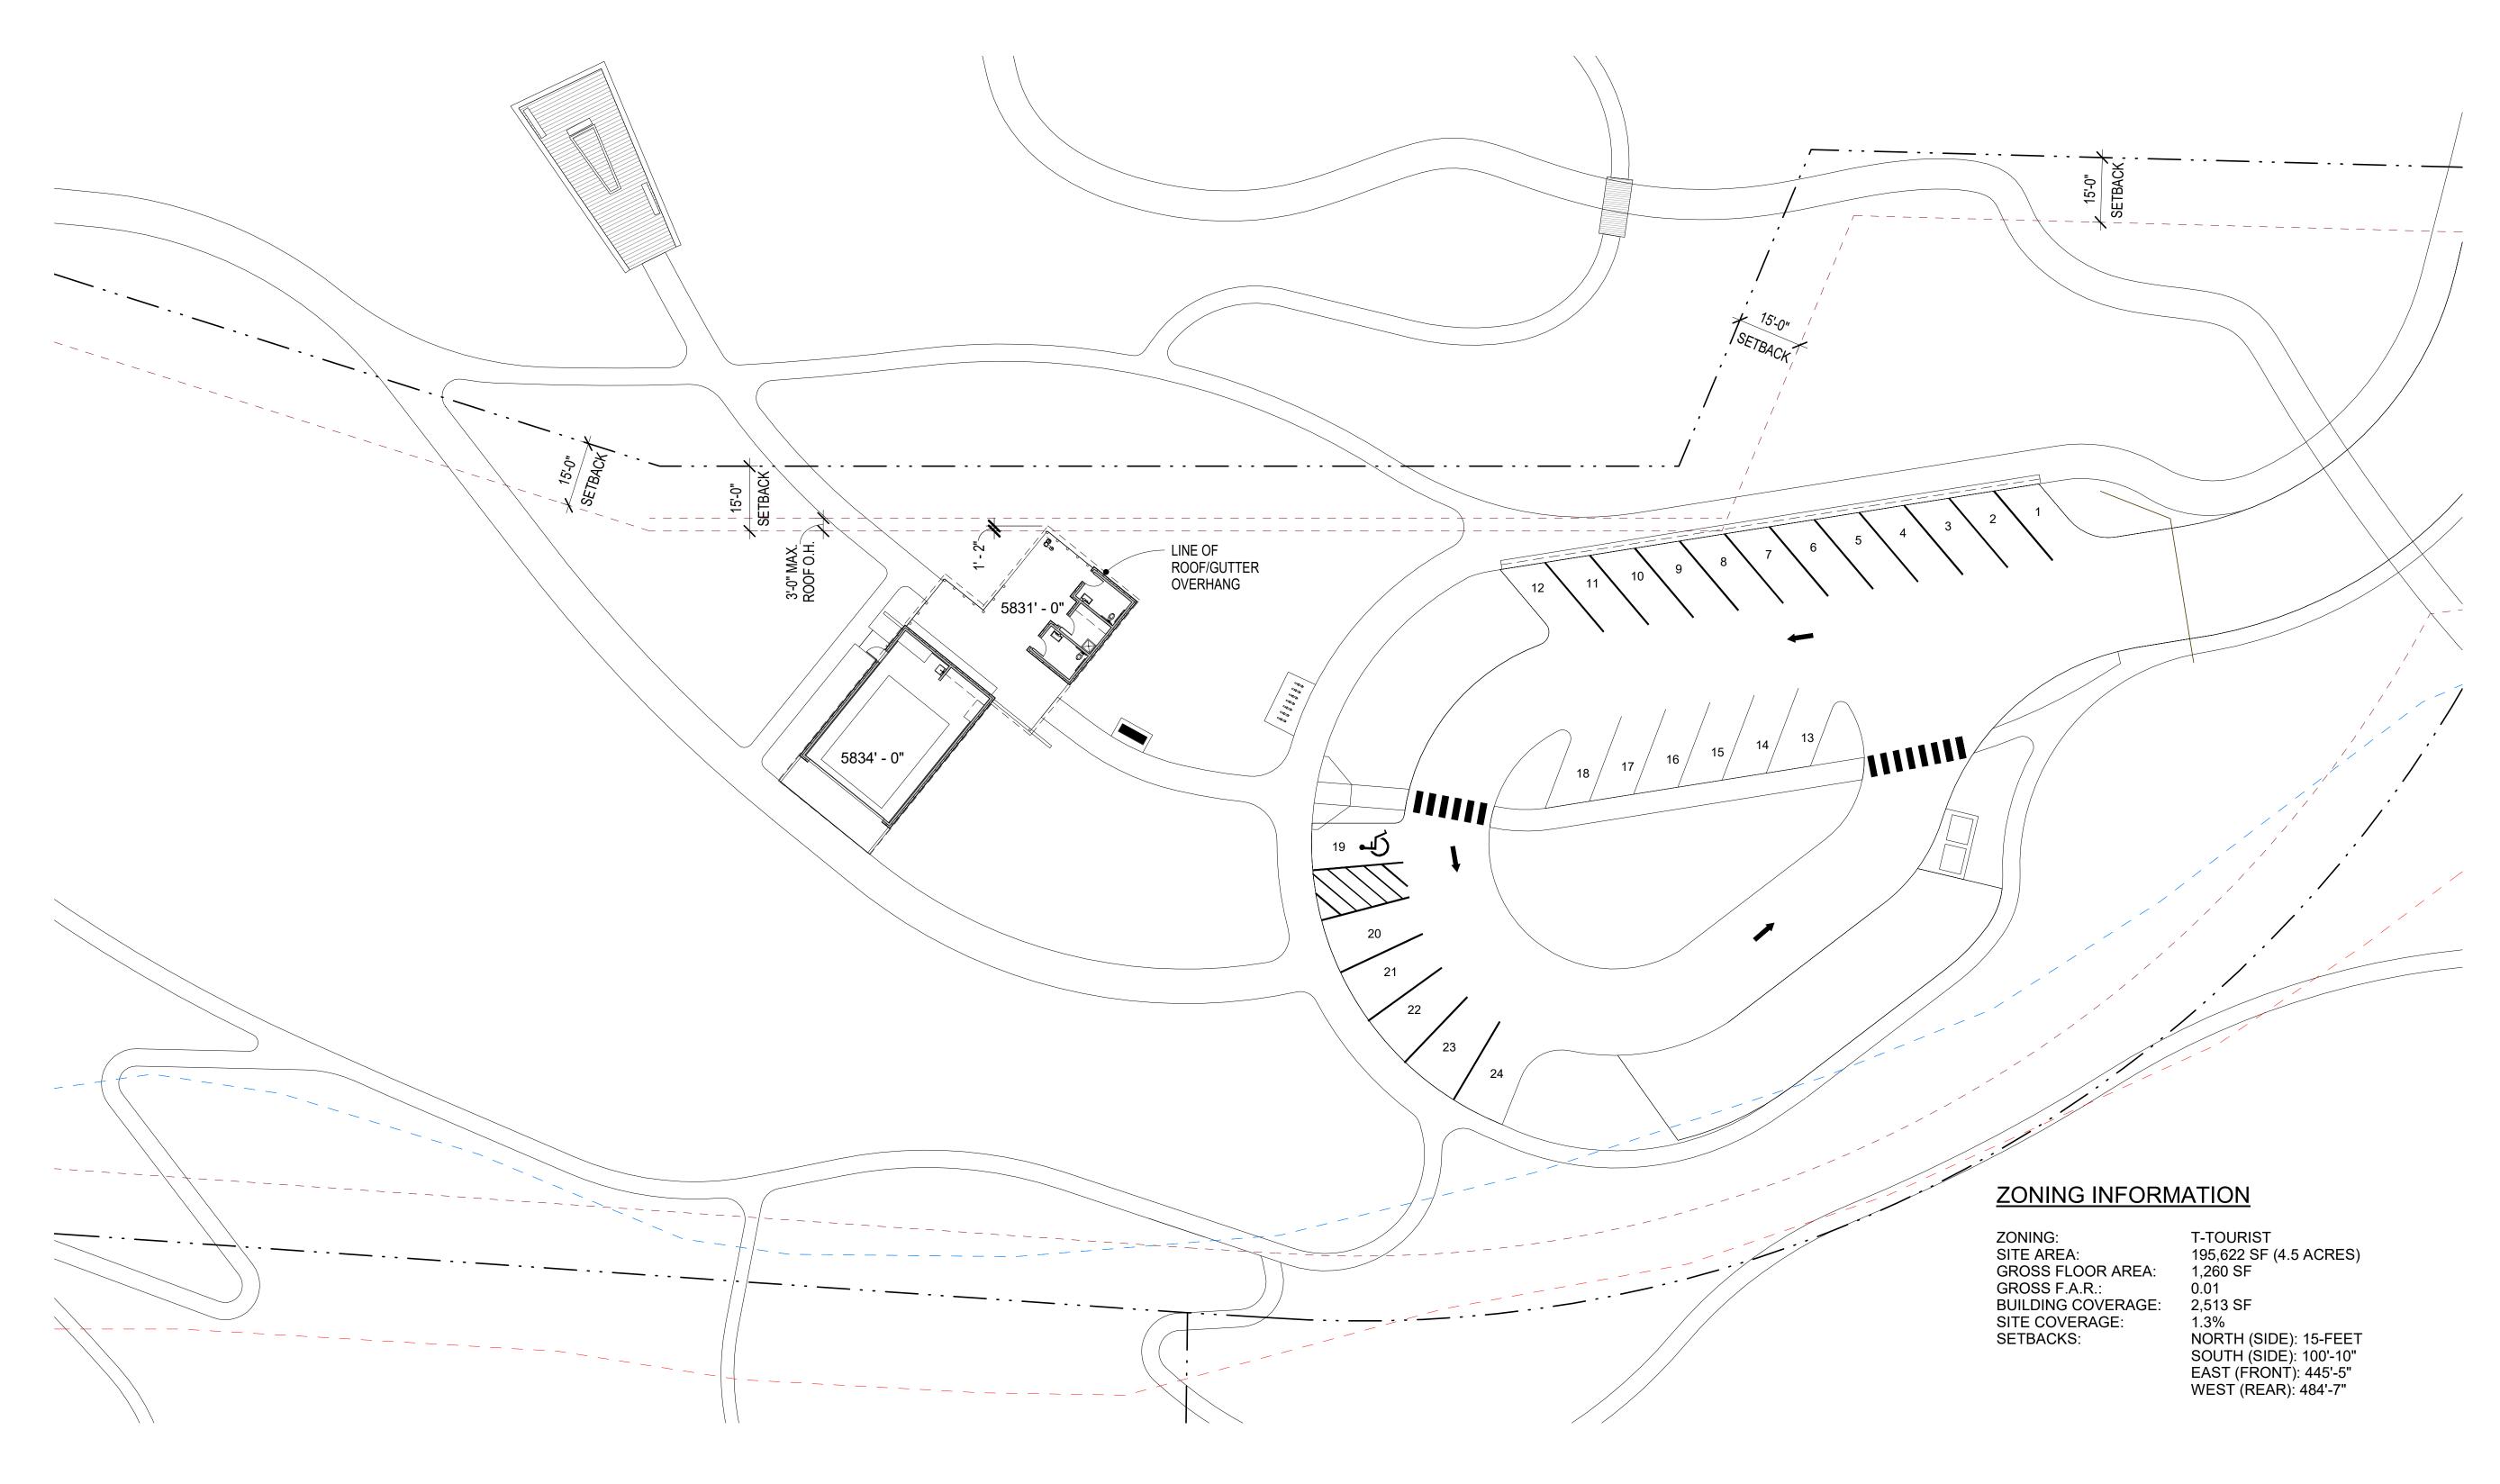

#### Conformance with Zoning Regulations and Design Review Standards

During city department review, planning staff reviewed the project for conformance with all applicable zoning code requirements, including permitted uses, dimensional standards, parking, and dark skies. Staff found the project to meet all applicable criteria. The comprehensive analysis of zoning requirements is provided in Attachment C.

Staff also reviewed the project for conformance with all design review standards and required improvements specified in KMC 17.96.060. Please see Attachment D for staff's comprehensive analysis of all design review standards. Staff believes that these requirements have either been met or are not applicable. While the proposed structure is not sited within a neighborhood and there are no nearby adjoining structures, staff finds the proposed use of wood materials to fit well within the future open space/park and uses materials that are consistently found throughout the Warm Springs Ranch Subdivision and Bald Mountain Rd neighborhoods. Staff found the walkway splitting the two segments of the building and the offsetting of those segments to assist in providing relief to the bulk and mass of the building and minimized the perceived flatness of the structures.