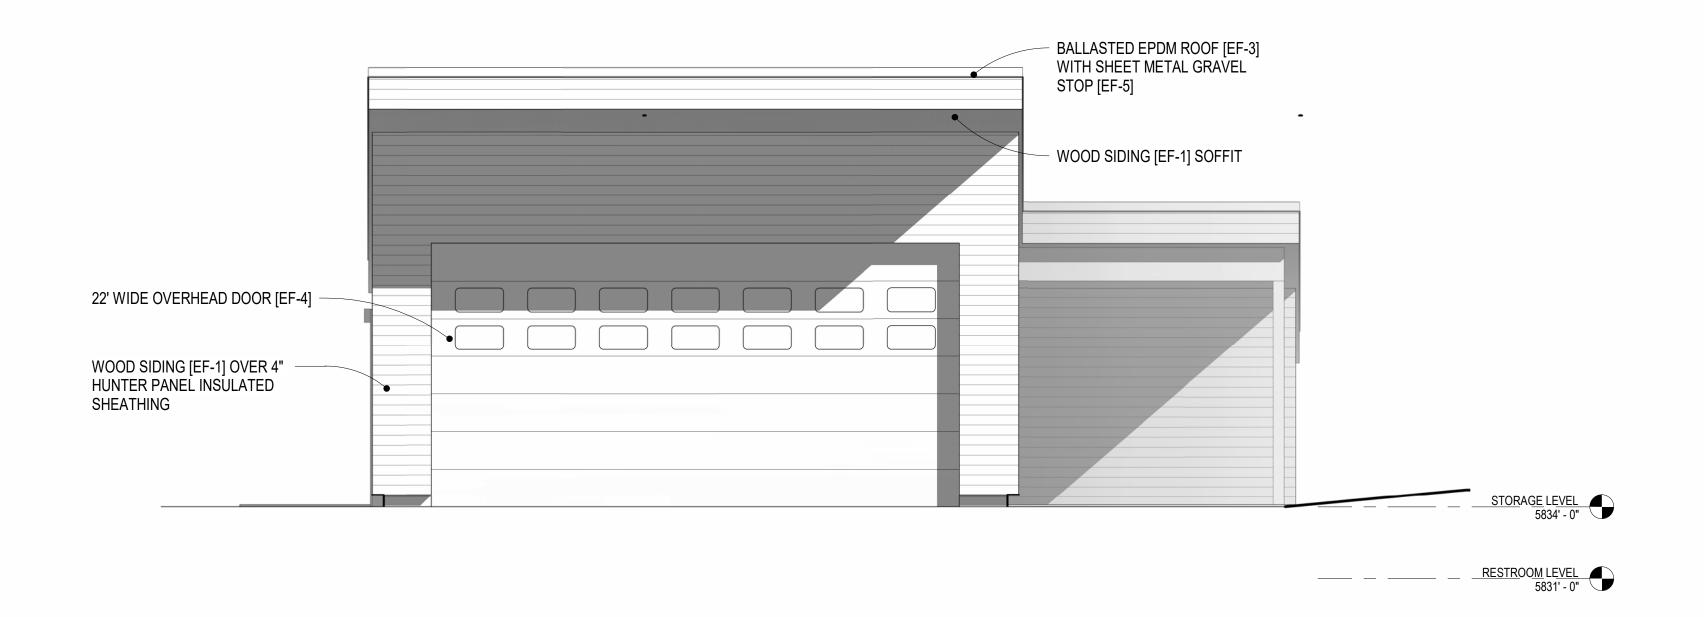

Staff also reviewed the project for conformance with all design review standards and required improvements specified in KMC 17.96.060. Please see Attachment D for staff's comprehensive analysis of all design review standards. Staff believes that these requirements have either been met or are not applicable. While the proposed structure is not sited within a neighborhood and there are no nearby adjoining structures, staff finds the proposed use of wood materials to fit well within the future open space/park and uses materials that are consistently found throughout the Warm Springs Ranch Subdivision and Bald Mountain Rd neighborhoods. Staff found the walkway splitting the two segments of the building and the offsetting of those segments to assist in providing relief to the bulk and mass of the building and minimized the perceived flatness of the structures.