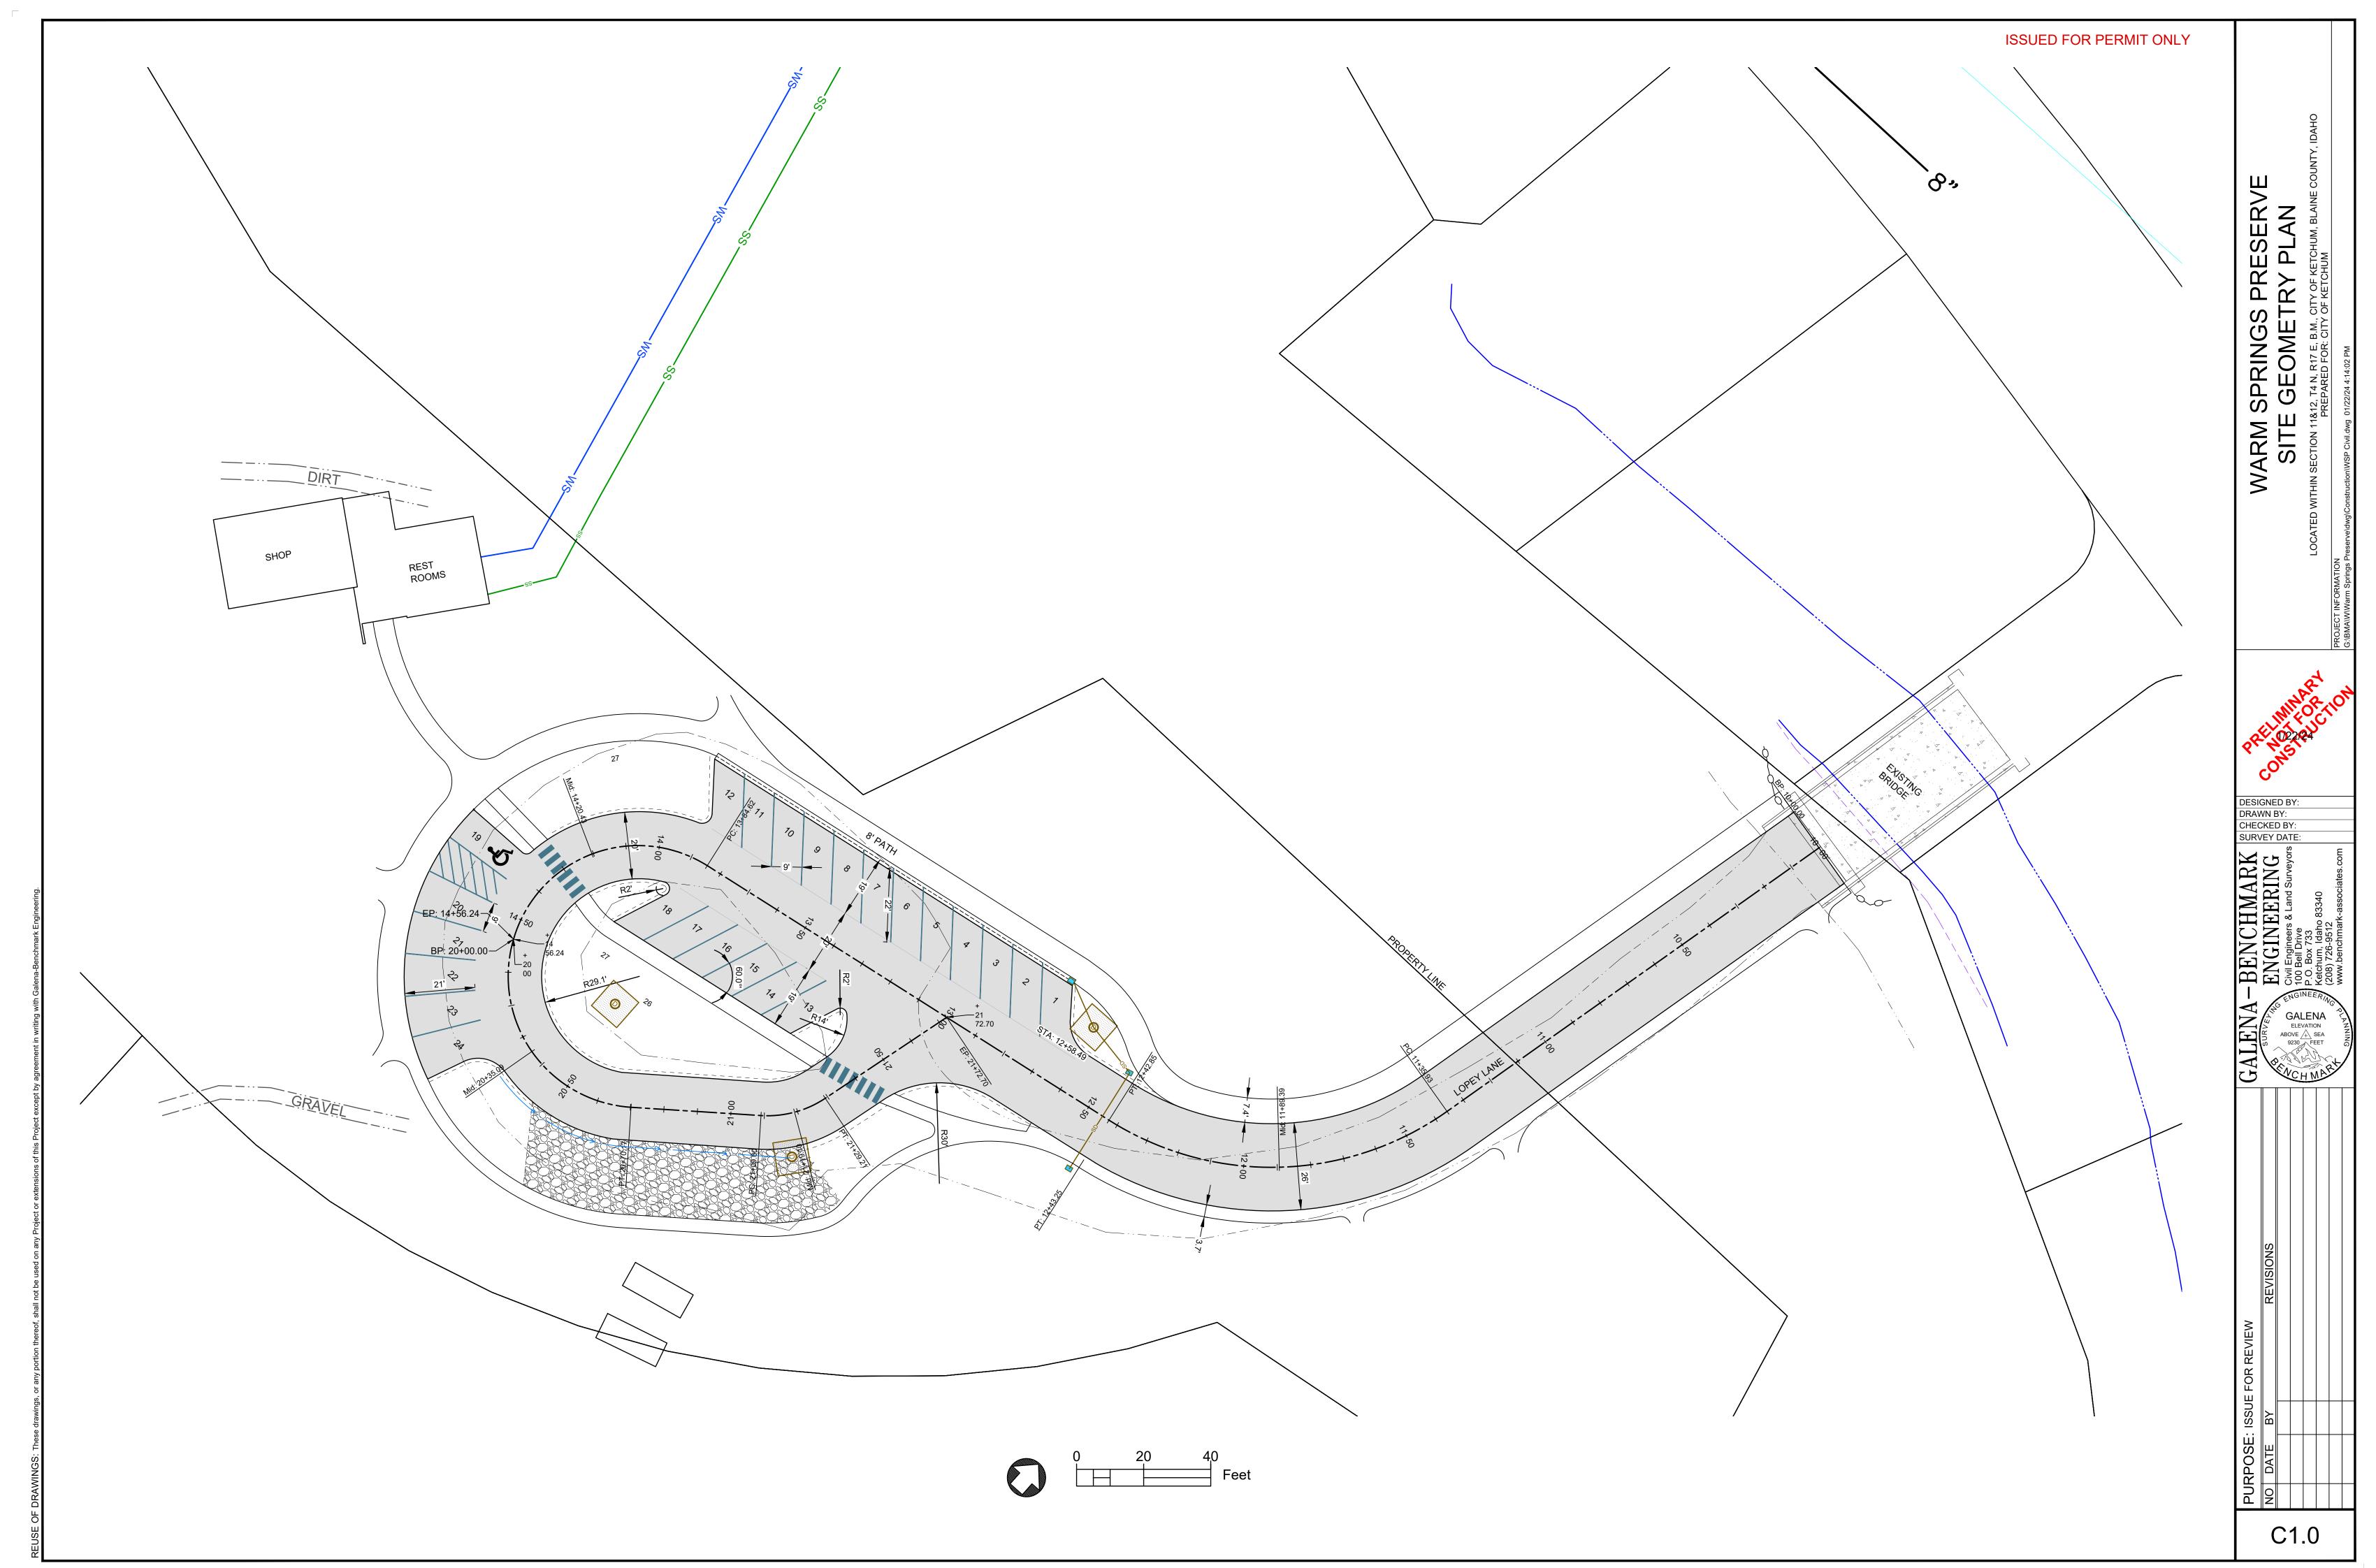

#### Conformance with Zoning Regulations and Design Review Standards

During city department review, planning staff reviewed the project for conformance with all applicable zoning code requirements, including permitted uses, dimensional standards, parking, and dark skies. Staff found the project to meet all applicable criteria. The comprehensive analysis of zoning requirements is provided in Attachment C.

Staff also reviewed the project for conformance with all design review standards and required improvements specified in KMC 17.96.060. Please see Attachment D for staff's comprehensive analysis of all design review standards. Staff believes that these requirements have either been met or are not applicable. While the proposed structure is not sited within a neighborhood and there are no nearby adjoining structures, staff finds the proposed use of wood materials to fit well within the future open space/park and uses materials that are consistently found throughout the Warm Springs Ranch Subdivision and Bald Mountain Rd neighborhoods. Staff found the walkway splitting the two segments of the building and the offsetting of those segments to assist in providing relief to the bulk and mass of the building and minimized the perceived flatness of the structures.