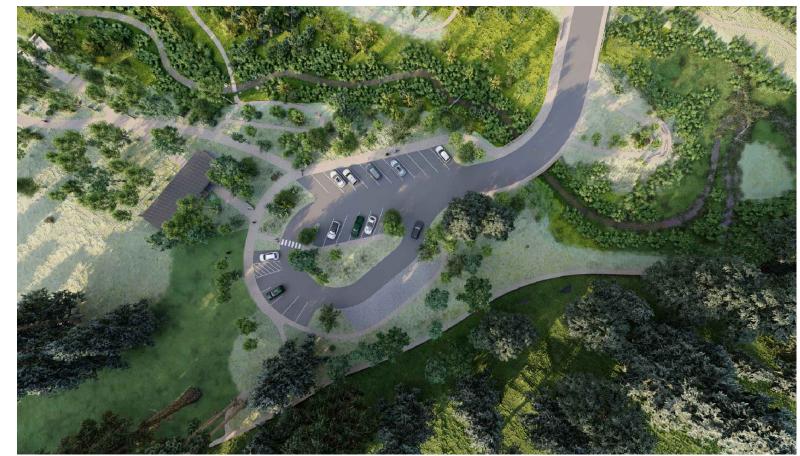

#### Warm Springs Preserve

The City of Ketchum acquired the subject property and surrounding land known as the Warm Springs Preserve in April of 2022. A deed restriction was placed upon the property, permitting the development of "a pump house, public restroom and a single story building up to one thousand square feet and not exceeding a height of twenty-seven feet from natural grade for storage of equipment and supplies needed for maintenance of the Property". This development was discussed and shown in preliminary concepts in the <a href="Warm Springs Preserve Master Plan">Warm Springs Preserve Master Plan</a>, which was adopted by City Council in April of 2023. Pages 39-44 of the plan show renderings of the redesigned parking lot, a preliminary floor plan of the welcome building, and highlights aspects of the building including a donor recognition wall, preserve map, bike racks, and a leash hook board.