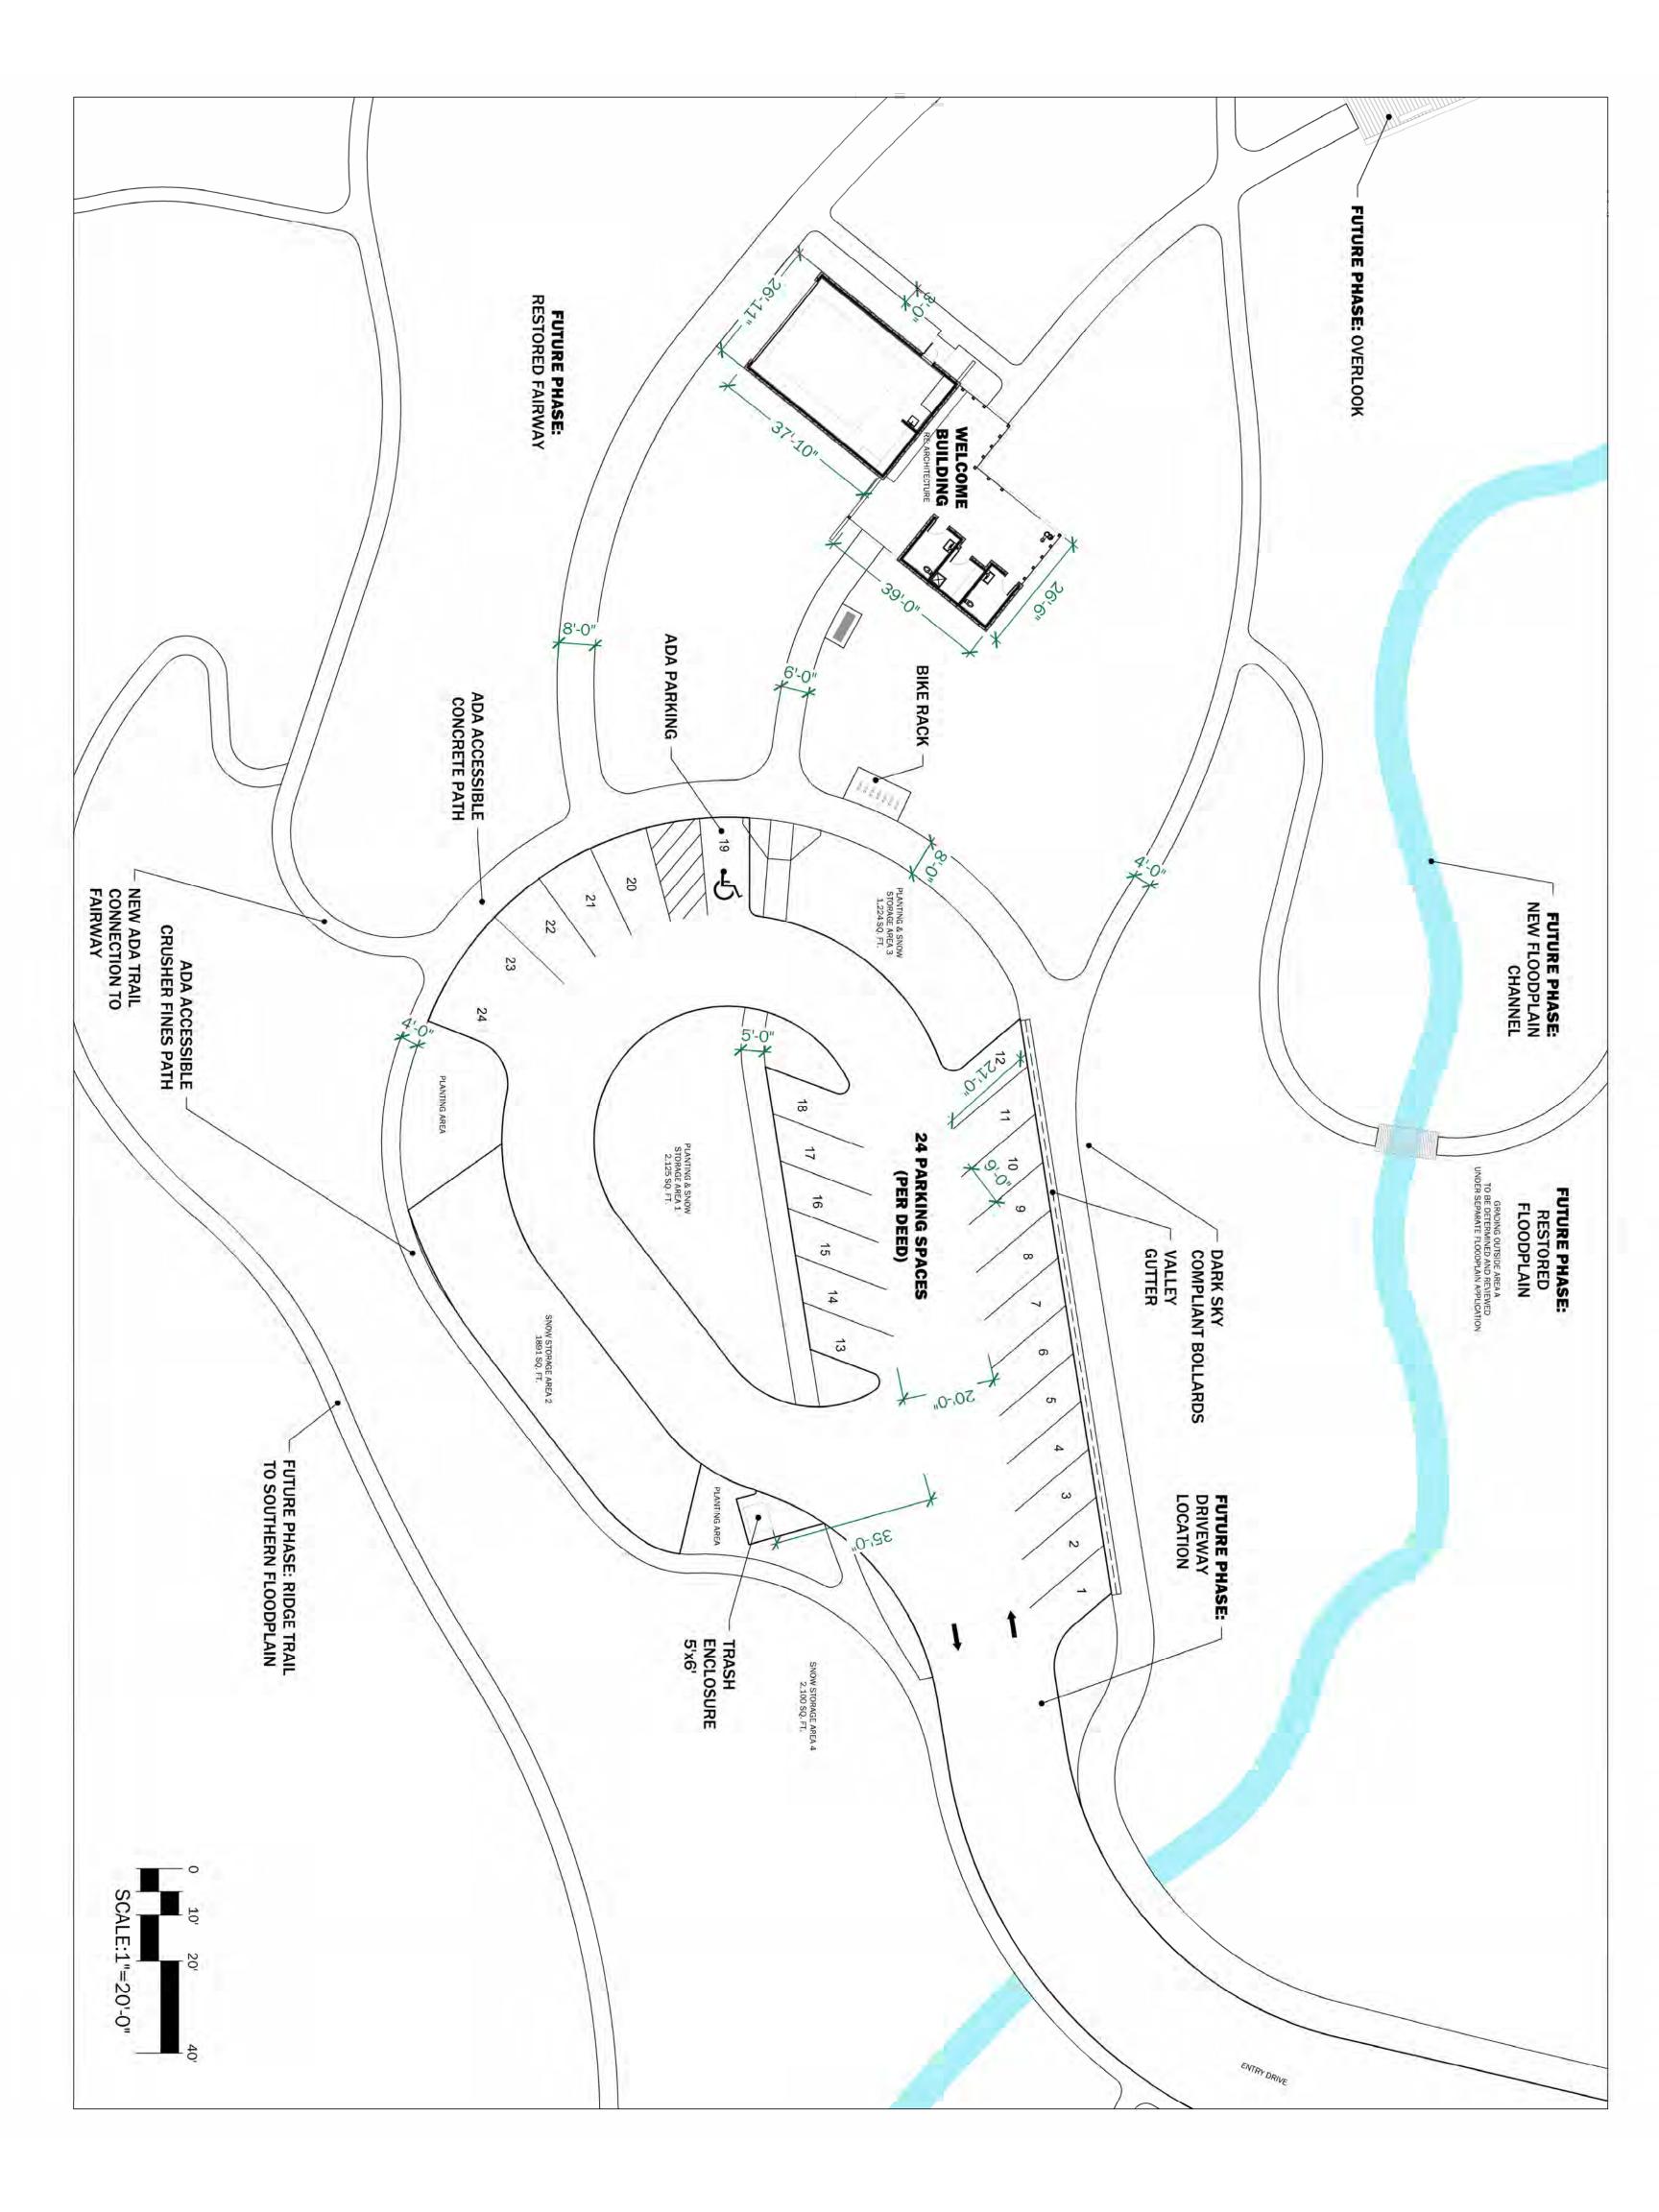

#### **EXECUTIVE SUMMARY**

The applicant has submitted a Design Review application for the development of a new storage & restroom building on Block 6 of the Warm Springs Ranch Resort PUD (the "subject property"). The subject property is located within Warm Springs Preserve (includes Blocks 2-8 of Warm Springs Ranch Resort PUD), is zoned Tourist (T), and is vacant (See Figure 1 below). Development within the Warm Springs Preserve is guided by the adopted Warm Springs Master Plan and must meet the city's zoning requirements and provisions of a deed restriction which specify what can and cannot happen on the Warm Springs Preserve property. As proposed, the building includes a storage room of 928 square feet along with two restrooms and a janitors closet. The project is subject to Design Review pursuant to Ketchum Municipal Code §17.96.010.A1. Staff reviewed the design review application of the proposed building against both the deed restriction & master plan and found the standards to be met and the design of the building to closely match what was presented in previous meetings with the City Council.

#### Warm Springs Preserve

The City of Ketchum acquired the subject property and surrounding land known as the Warm Springs Preserve in April of 2022. A deed restriction was placed upon the property, permitting the development of "a pump house, public restroom and a single story building up to one thousand square feet and not exceeding a height of twenty-seven feet from natural grade for storage of equipment and supplies needed for maintenance of the Property". This development was discussed and shown in preliminary concepts in the <a href="Warm Springs Preserve Master Plan">Warm Springs Preserve Master Plan</a>, which was adopted by City Council in April of 2023. Pages 39-44 of the plan show renderings of the redesigned parking lot, a preliminary floor plan of the welcome building, and highlights aspects of the building including a donor recognition wall, preserve map, bike racks, and a leash hook board.

#### Conformance with Zoning Regulations and Design Review Standards

During city department review, planning staff reviewed the project for conformance with all applicable zoning code requirements, including permitted uses, dimensional standards, parking, and dark skies. Staff found the project to meet all applicable criteria. The comprehensive analysis of zoning requirements is provided in Attachment C.

Staff also reviewed the project for conformance with all design review standards and required improvements specified in KMC 17.96.060. Please see Attachment D for staff's comprehensive analysis of all design review standards. Staff believes that these requirements have either been met or are not applicable. While the proposed structure is not sited within a neighborhood and there are no nearby adjoining structures, staff finds the proposed use of wood materials to fit well within the future open space/park and uses materials that are consistently found throughout the Warm Springs Ranch Subdivision and Bald Mountain Rd neighborhoods. Staff found the walkway splitting the two segments of the building and the offsetting of those segments to assist in providing relief to the bulk and mass of the building and minimized the perceived flatness of the structures.