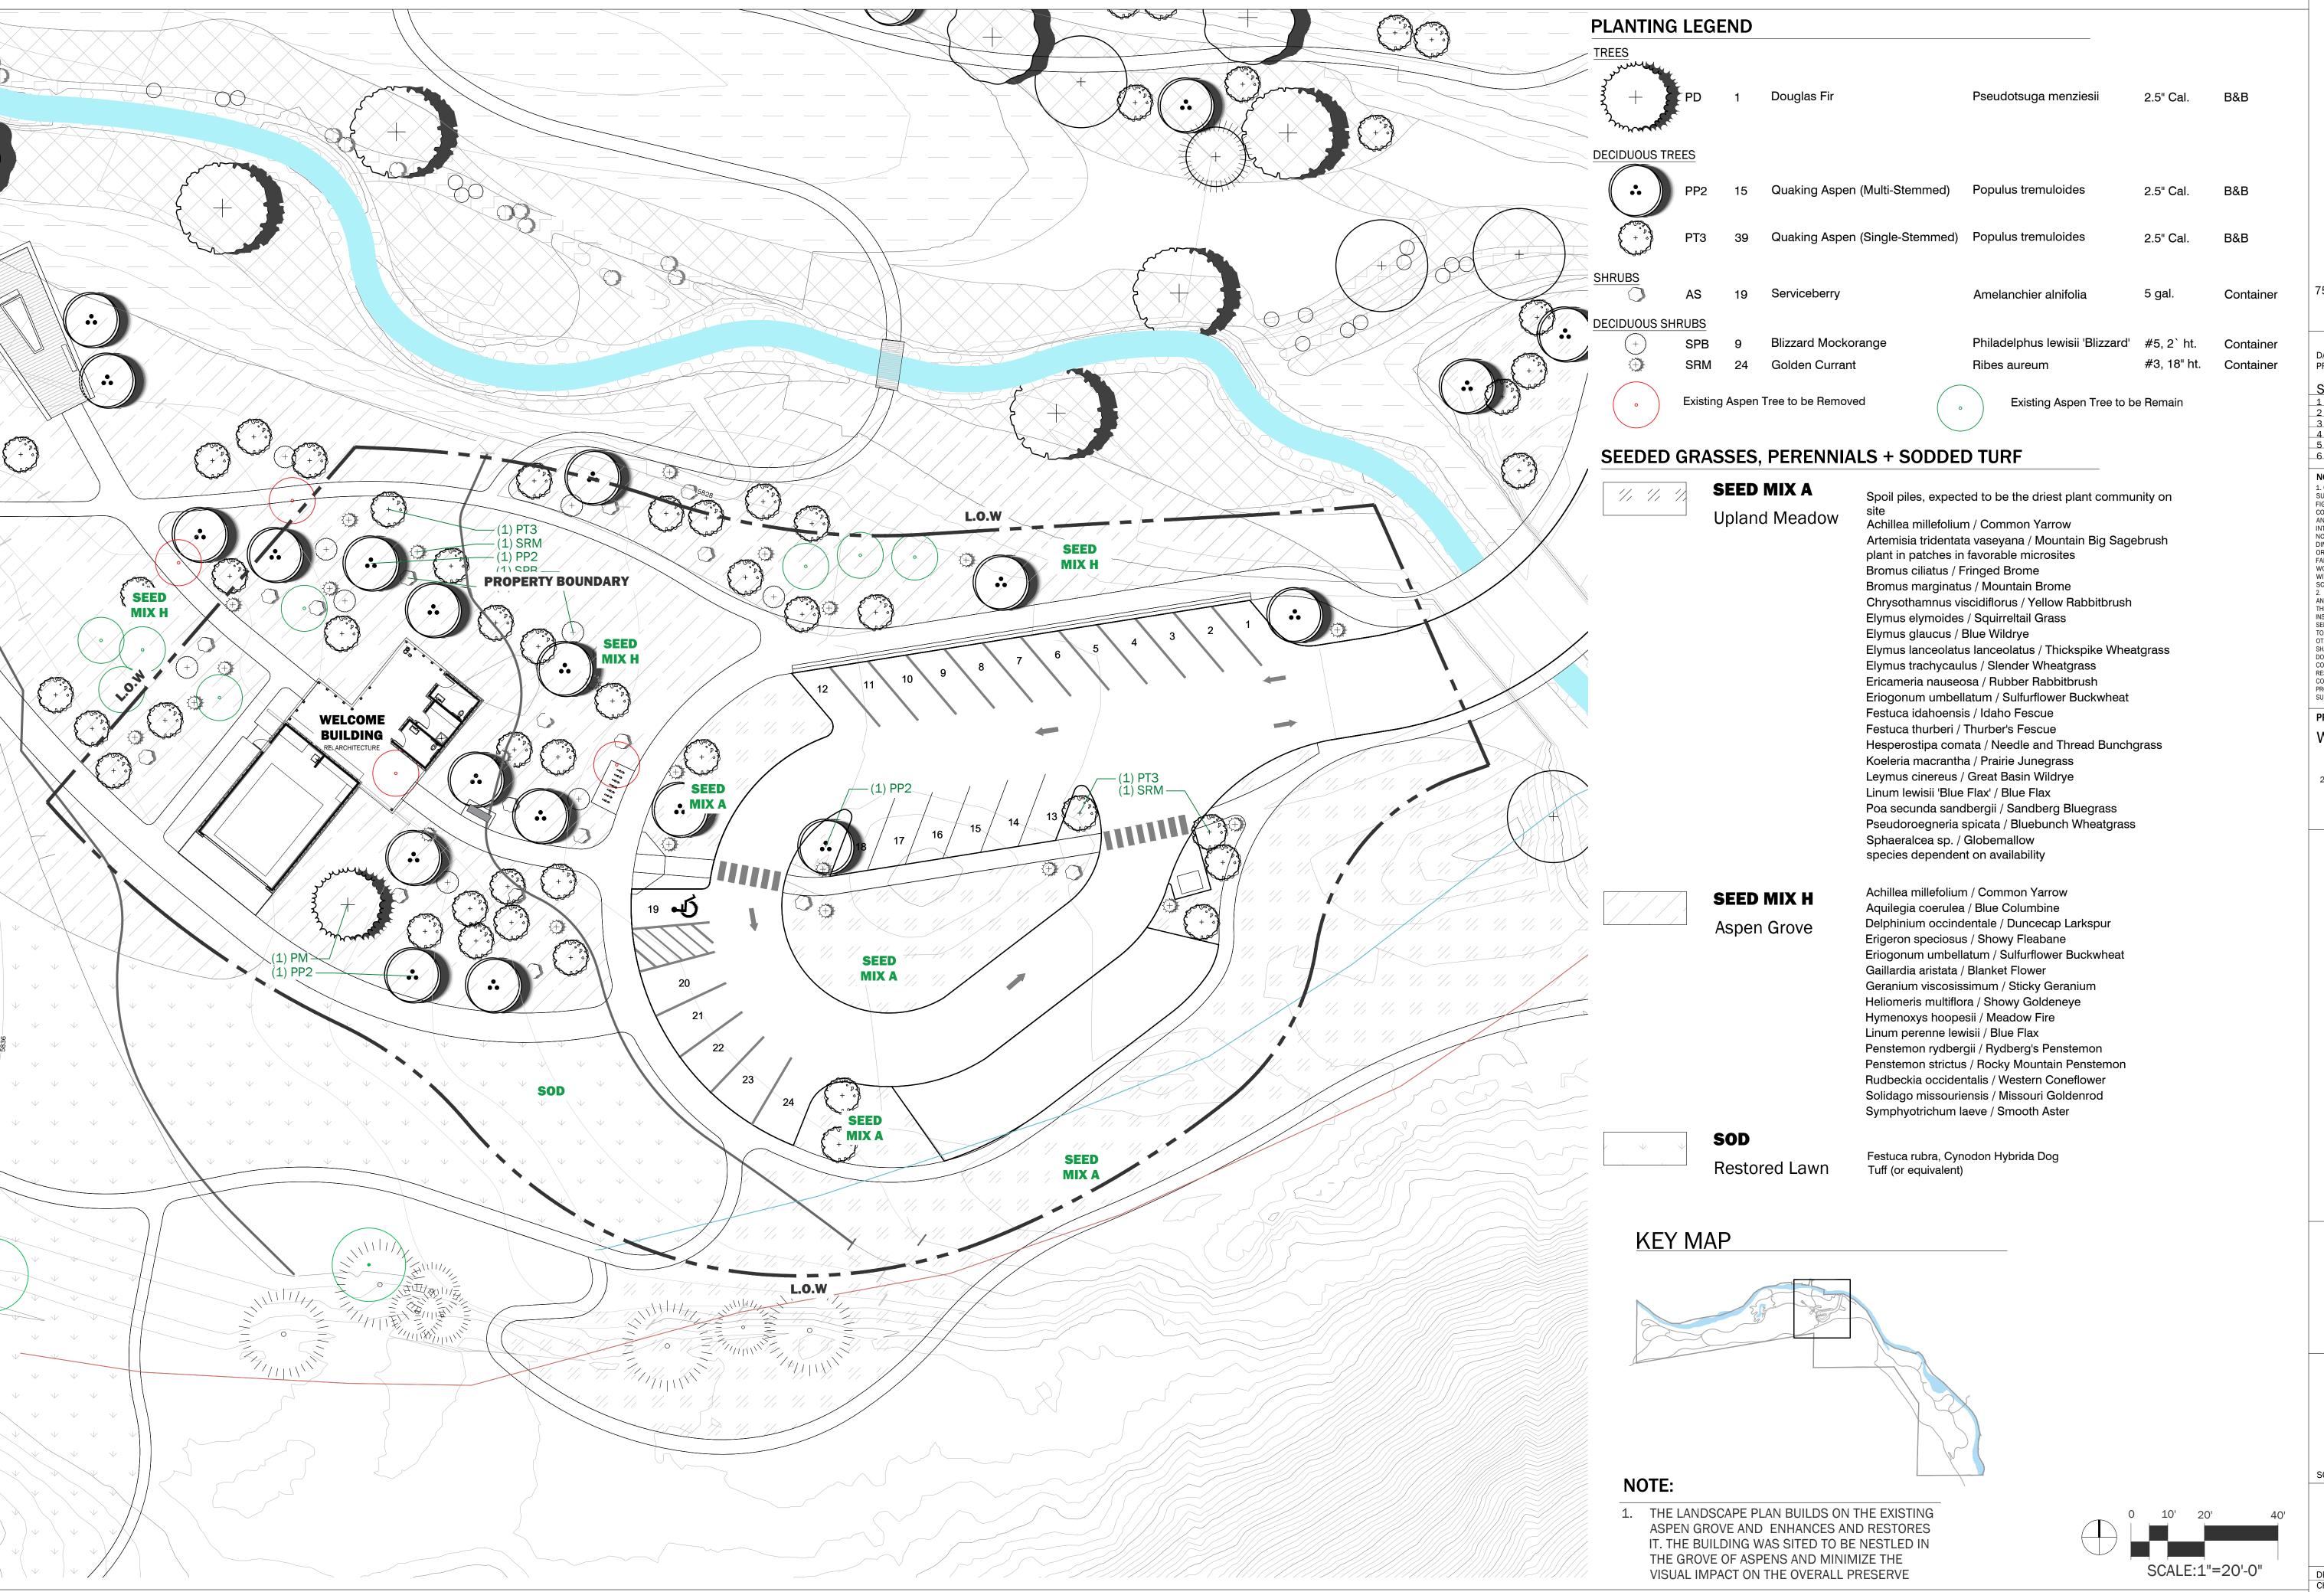

#### Warm Springs Preserve

The City of Ketchum acquired the subject property and surrounding land known as the Warm Springs Preserve in April of 2022. A deed restriction was placed upon the property, permitting the development of "a pump house, public restroom and a single story building up to one thousand square feet and not exceeding a height of twenty-seven feet from natural grade for storage of equipment and supplies needed for maintenance of the Property". This development was discussed and shown in preliminary concepts in the <a href="Warm Springs Preserve Master Plan">Warm Springs Preserve Master Plan</a>, which was adopted by City Council in April of 2023. Pages 39-44 of the plan show renderings of the redesigned parking lot, a preliminary floor plan of the welcome building, and highlights aspects of the building including a donor recognition wall, preserve map, bike racks, and a leash hook board.

Staff also reviewed the project for conformance with all design review standards and required improvements specified in KMC 17.96.060. Please see Attachment D for staff's comprehensive analysis of all design review standards. Staff believes that these requirements have either been met or are not applicable. While the proposed structure is not sited within a neighborhood and there are no nearby adjoining structures, staff finds the proposed use of wood materials to fit well within the future open space/park and uses materials that are consistently found throughout the Warm Springs Ranch Subdivision and Bald Mountain Rd neighborhoods. Staff found the walkway splitting the two segments of the building and the offsetting of those segments to assist in providing relief to the bulk and mass of the building and minimized the perceived flatness of the structures.