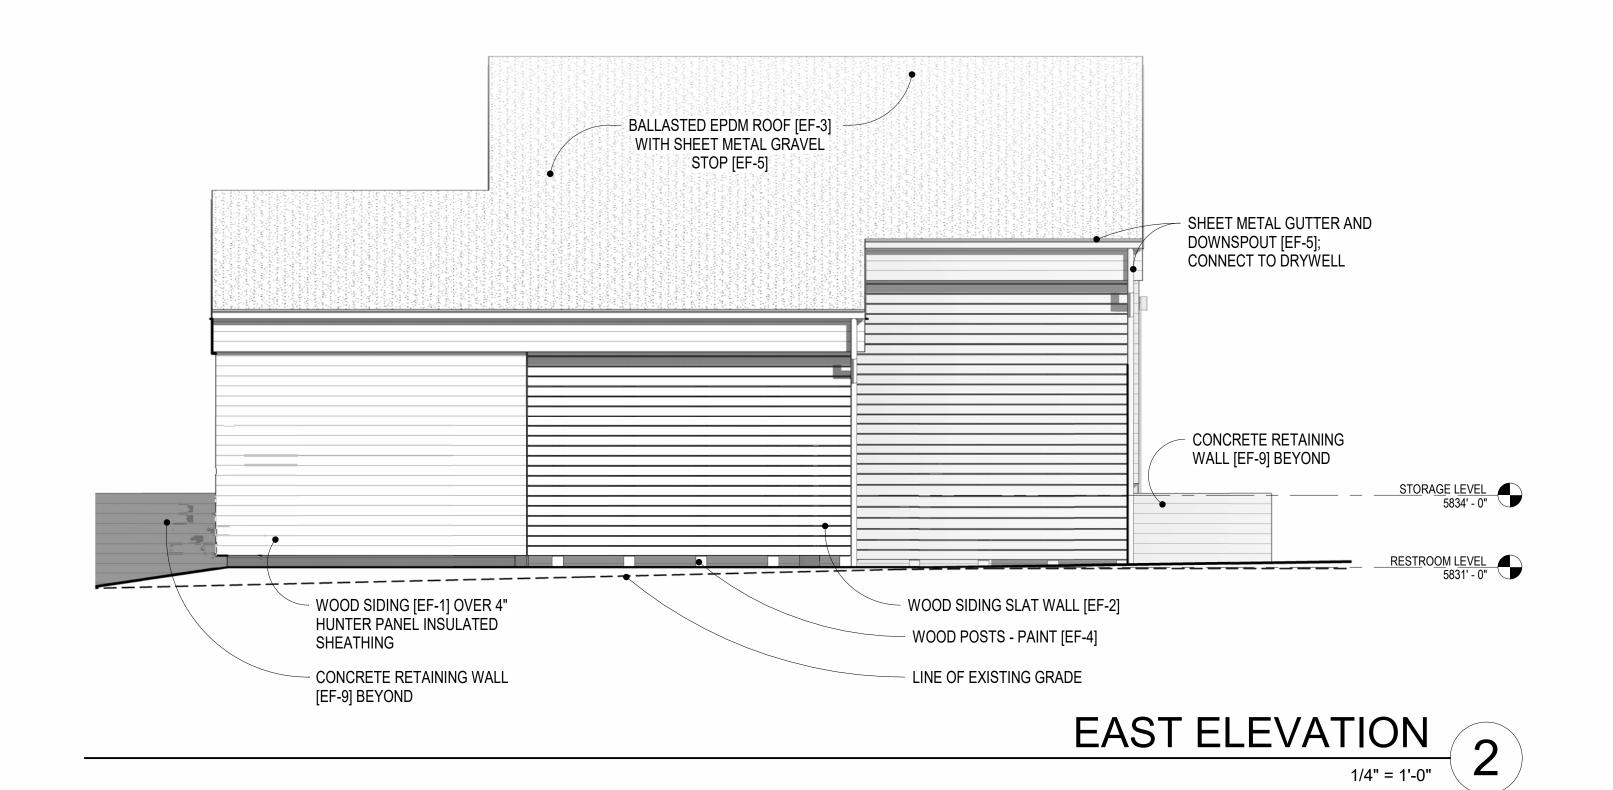

Staff also reviewed the project for conformance with all design review standards and required improvements specified in KMC 17.96.060. Please see Attachment D for staff's comprehensive analysis of all design review standards. Staff believes that these requirements have either been met or are not applicable. While the proposed structure is not sited within a neighborhood and there are no nearby adjoining structures, staff finds the proposed use of wood materials to fit well within the future open space/park and uses materials that are consistently found throughout the Warm Springs Ranch Subdivision and Bald Mountain Rd neighborhoods. Staff found the walkway splitting the two segments of the building and the offsetting of those segments to assist in providing relief to the bulk and mass of the building and minimized the perceived flatness of the structures.