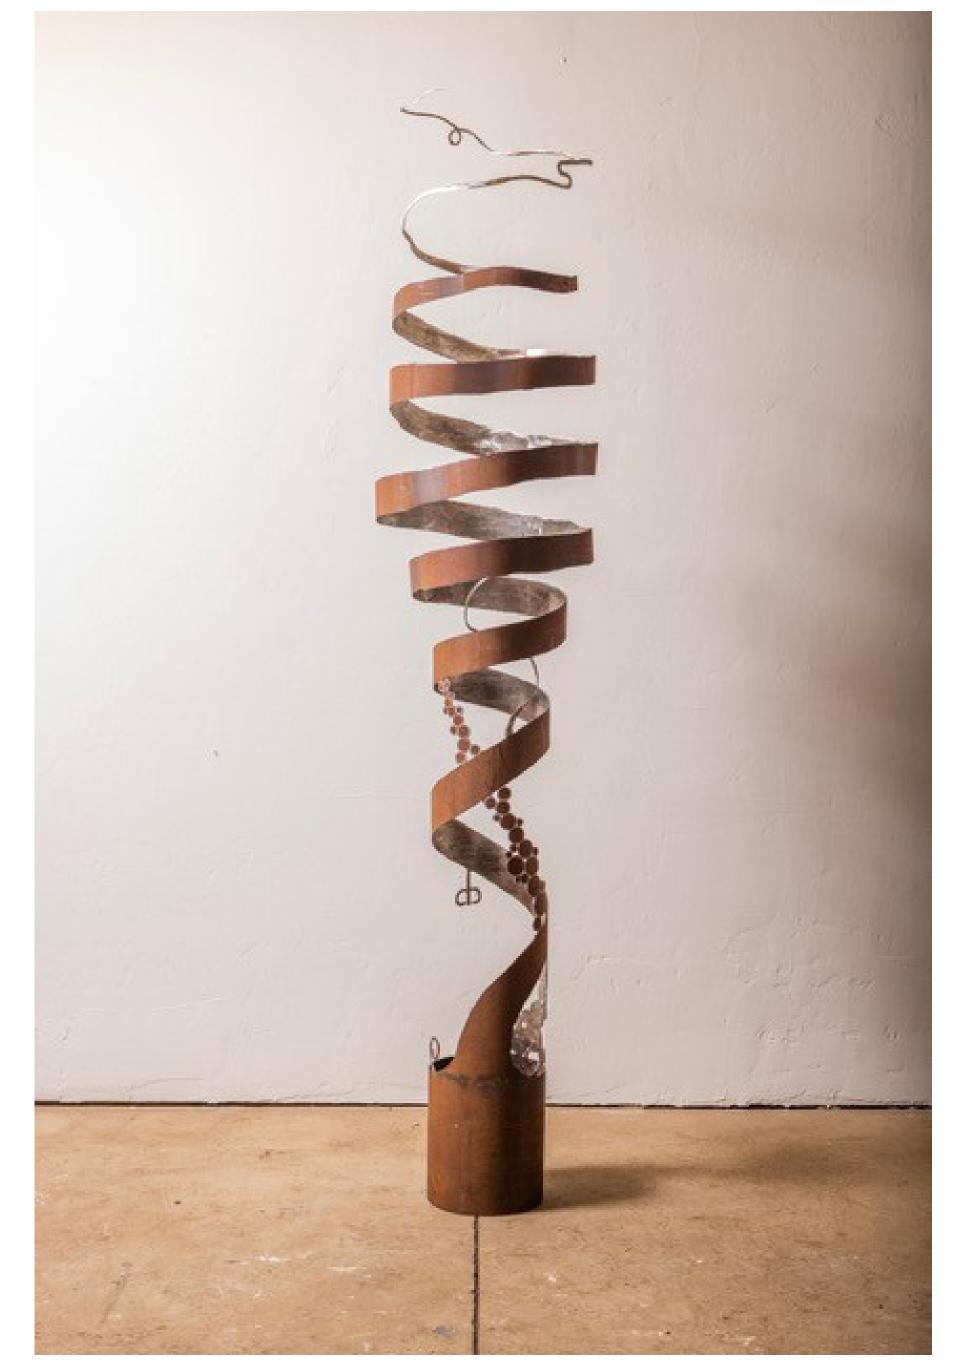

# Floating Spiral with Rust Spots

**Medium:** Steel Pipe

**Dimensions:** 101" x 22"

x22"

the base

Installation method/ requirements: A simple anchor bolt in the cement to secure