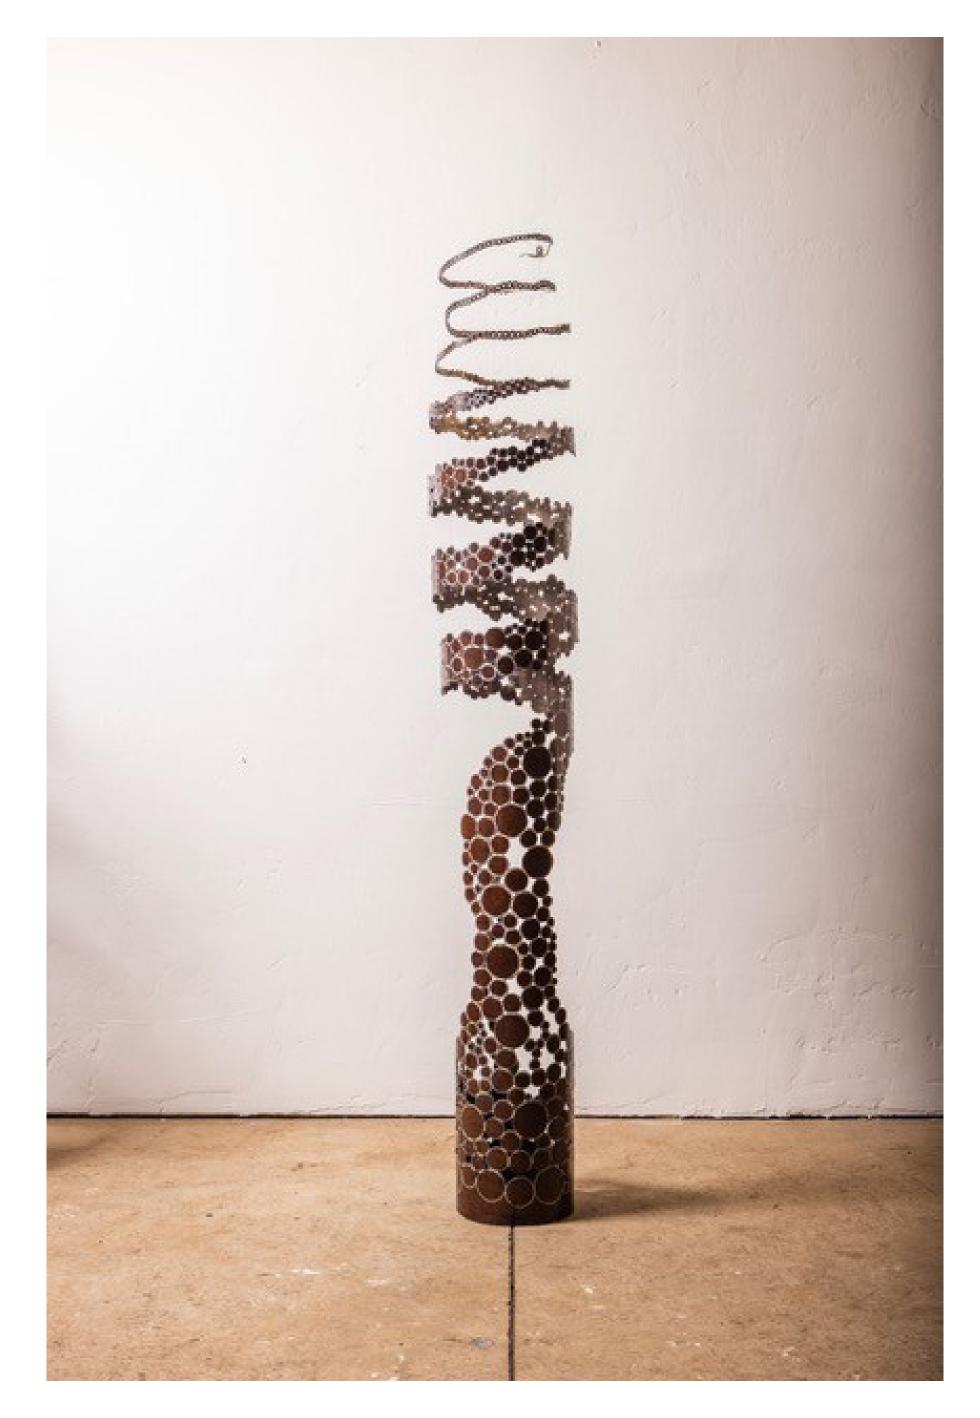

## Dots and Lines

**Medium:** Steel Pipe

**Dimensions:** 96" x 18" x 18"

Installation method/
requirements: A simple
anchor bolt in the cement to
secure the base.