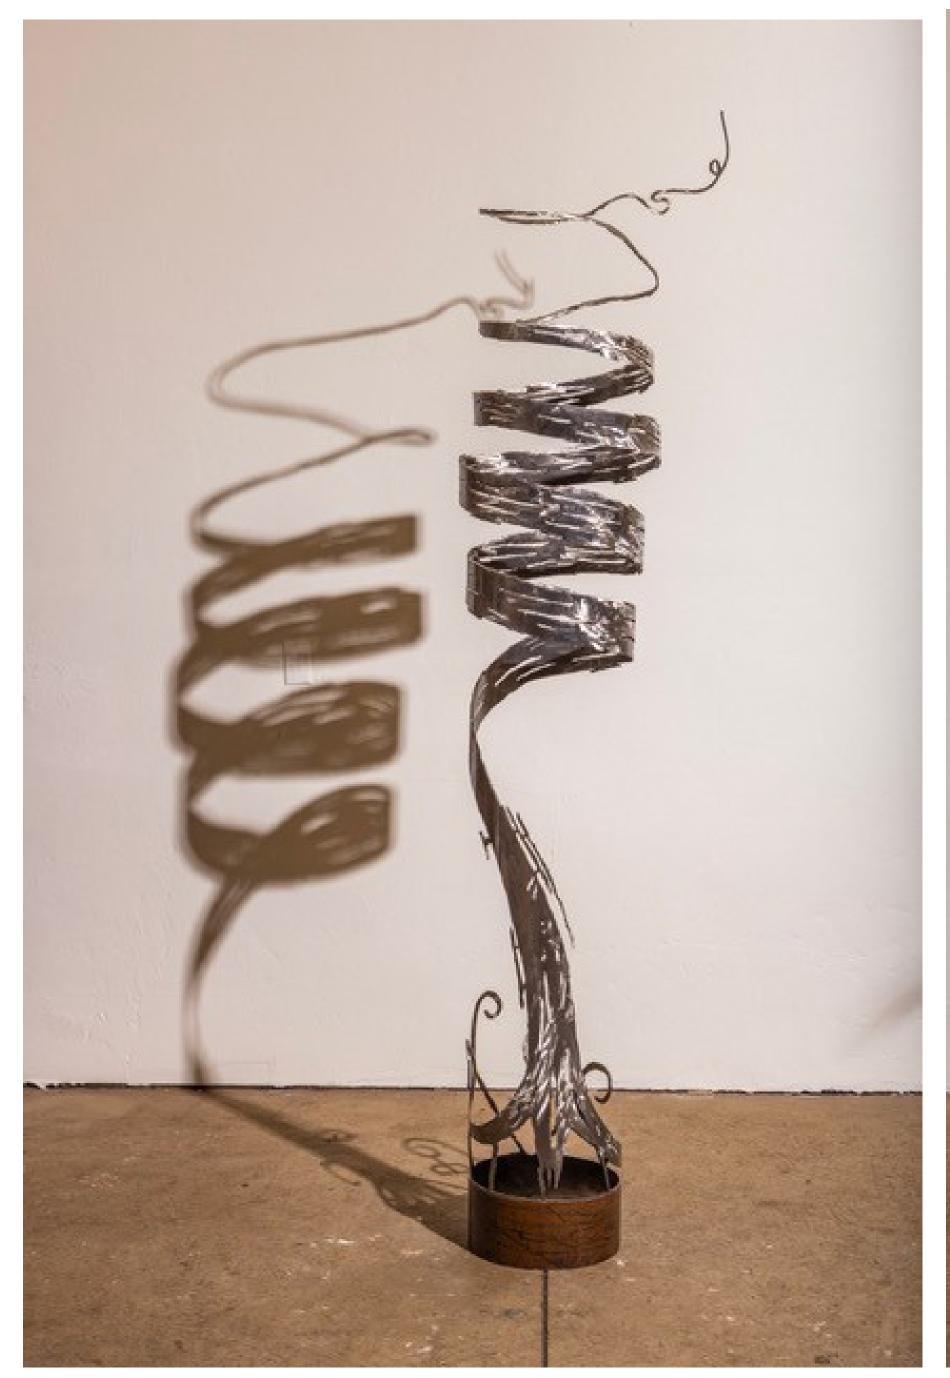

# Lively Spiral with Rust Spots

**Medium:** Steel Pipe

**Dimensions:** 102" x 24"

x24'

Installation method/ requirements: A simple anchor bolt in the cement to secure the base

# Floating Spiral with Rust Spots

**Medium:** Steel Pipe

**Dimensions:** 101" x 22"

x22"

the base

Installation method/ requirements: A simple anchor bolt in the cement to secure