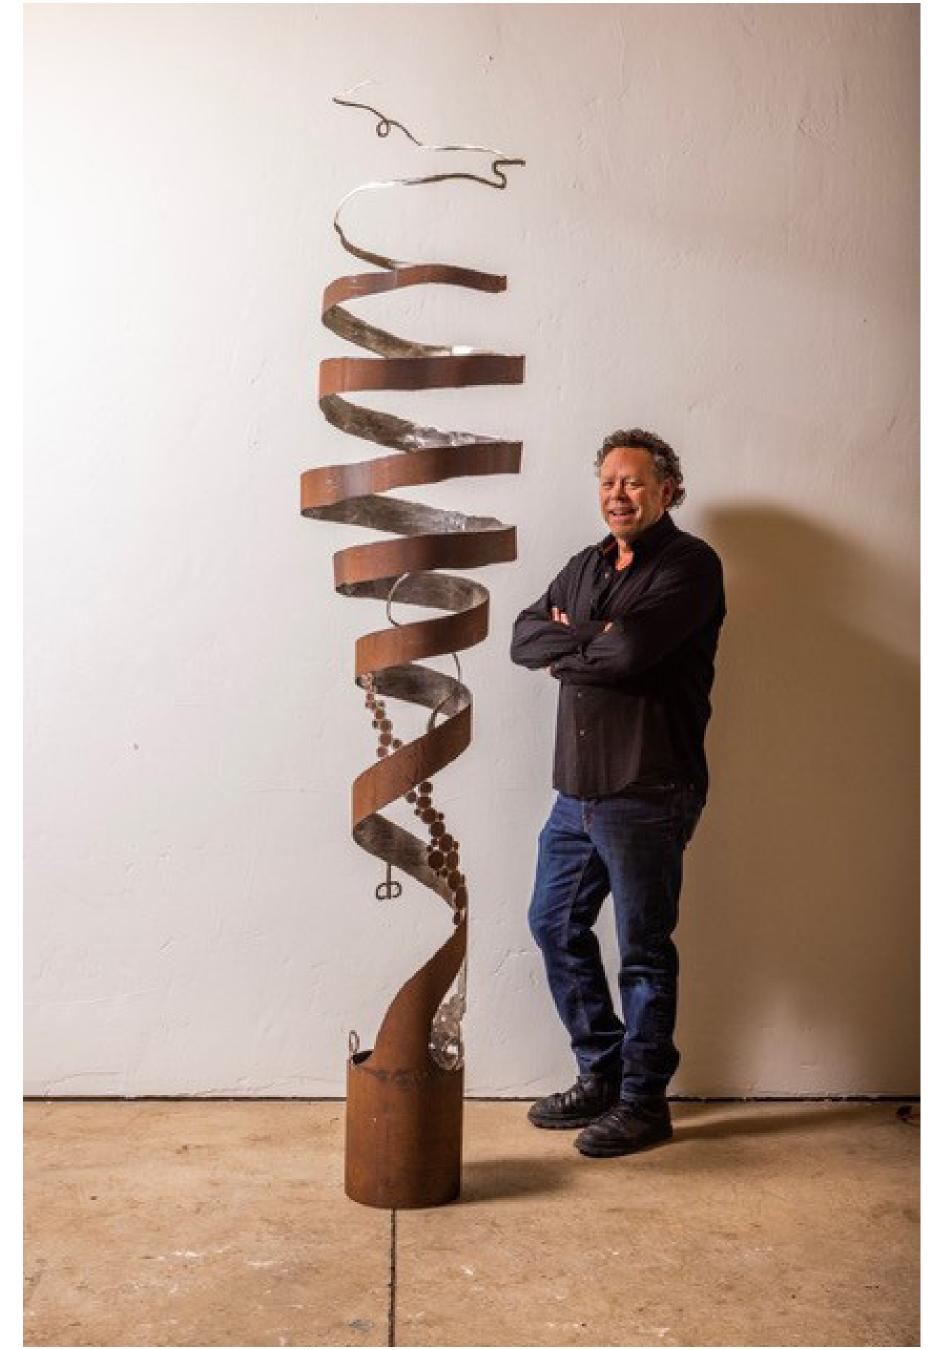

# Lively Spiral with Rust Spots

**Medium:** Steel Pipe

**Dimensions:** 102" x 24"

x24'

Installation method/ requirements: A simple anchor bolt in the cement to secure the base