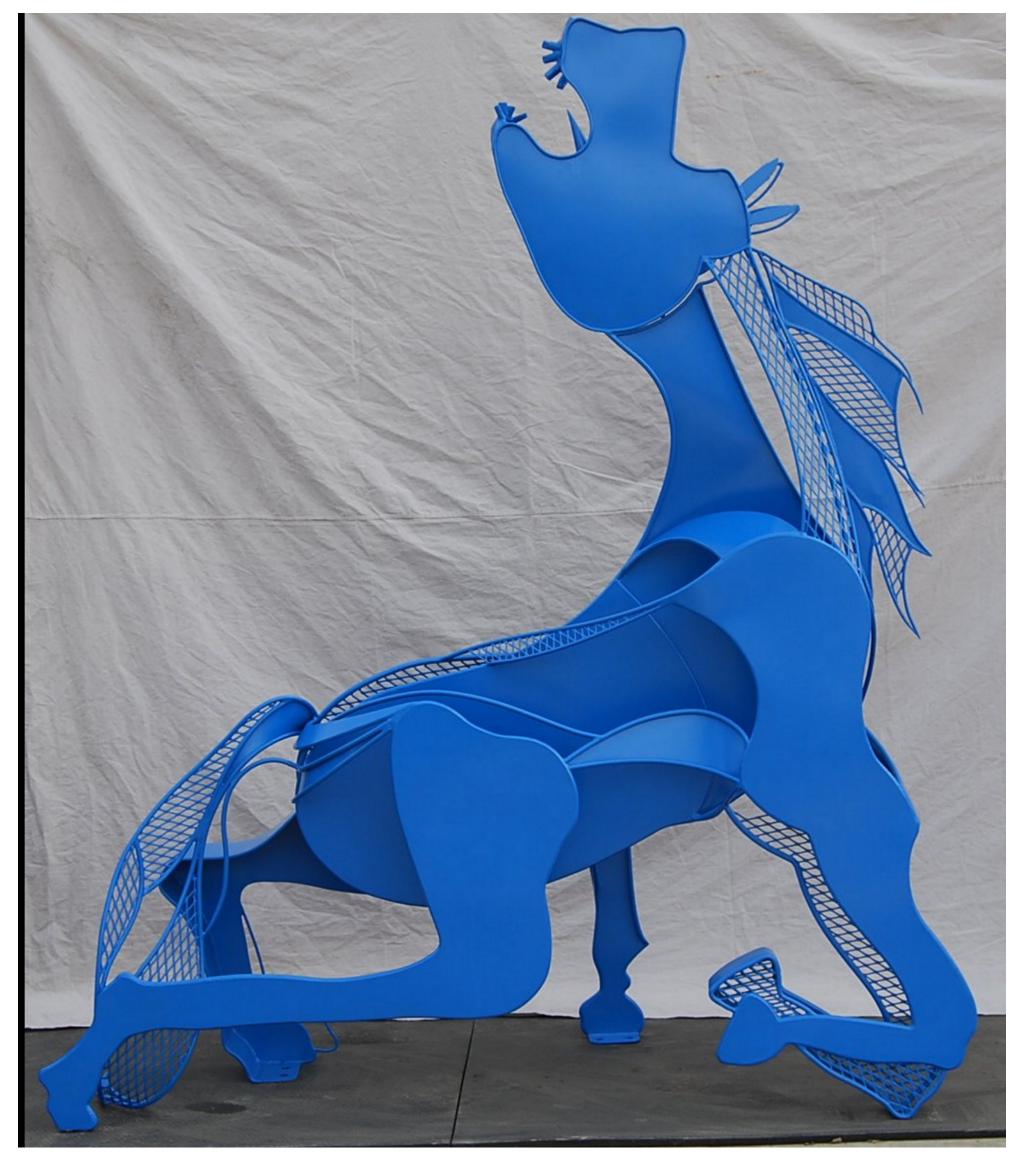

### Epiphany

Medium: Direct Metal Sculpture (Picasso inspired horse: made out of mild steel and finished with oil base paint)

**Dimensions:** 105" x 36"

x 89"

### Installation method/ requirements:

Electricity on site. (5) 3/8 inch concrete lags. Weight appox. 250lbs. 2-3 additional men to help with placement.