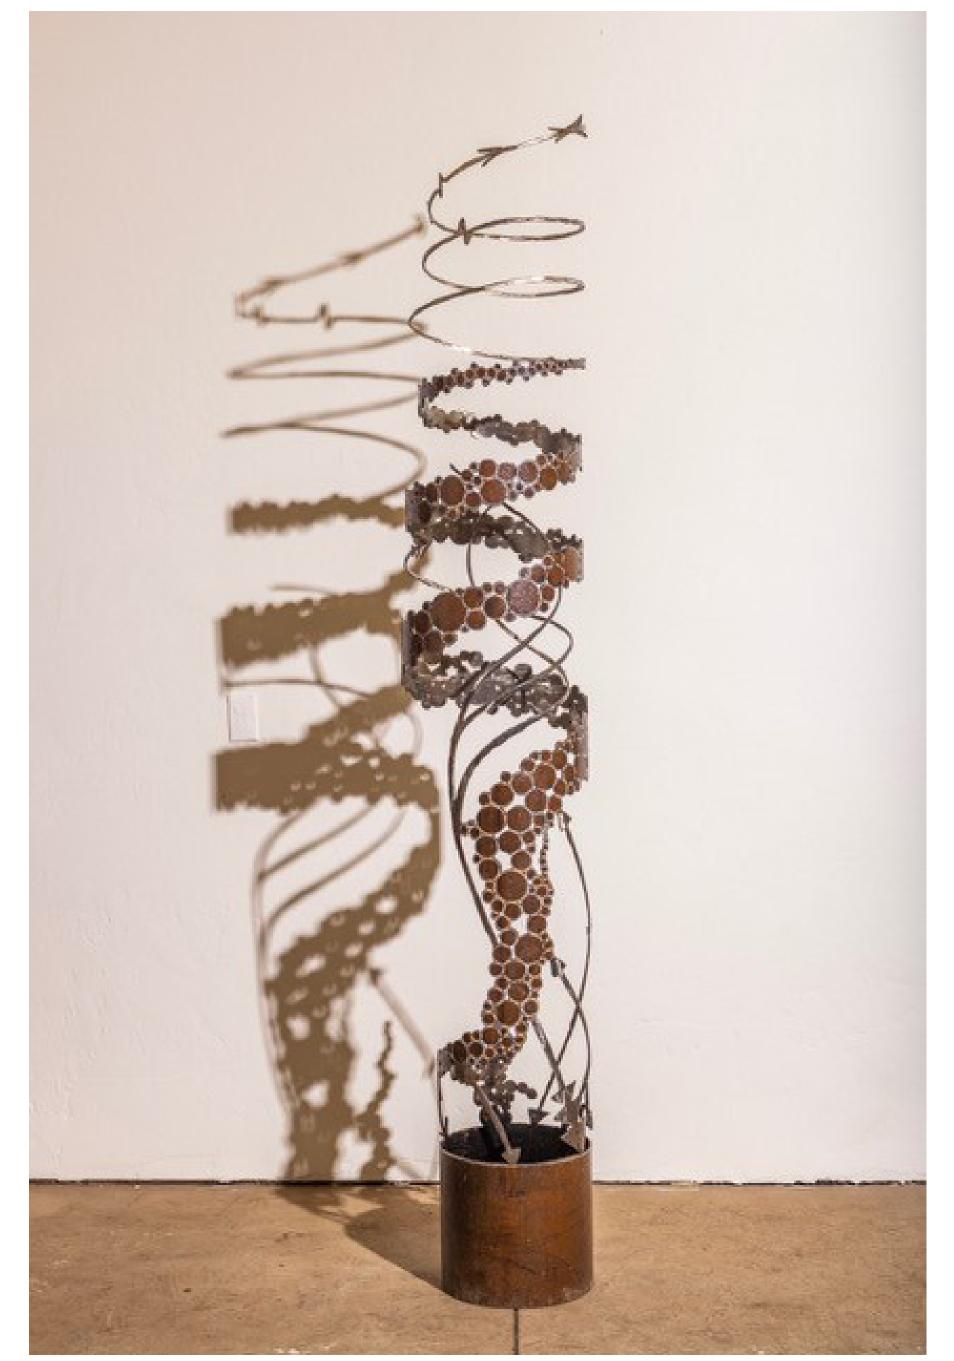

## Brush Stroke Spiral

**Medium:** Steel Pipe

**Dimensions:** 94"x 17"

Installation method/
requirements: A simple
anchor bolt in the cement to
secure the base.