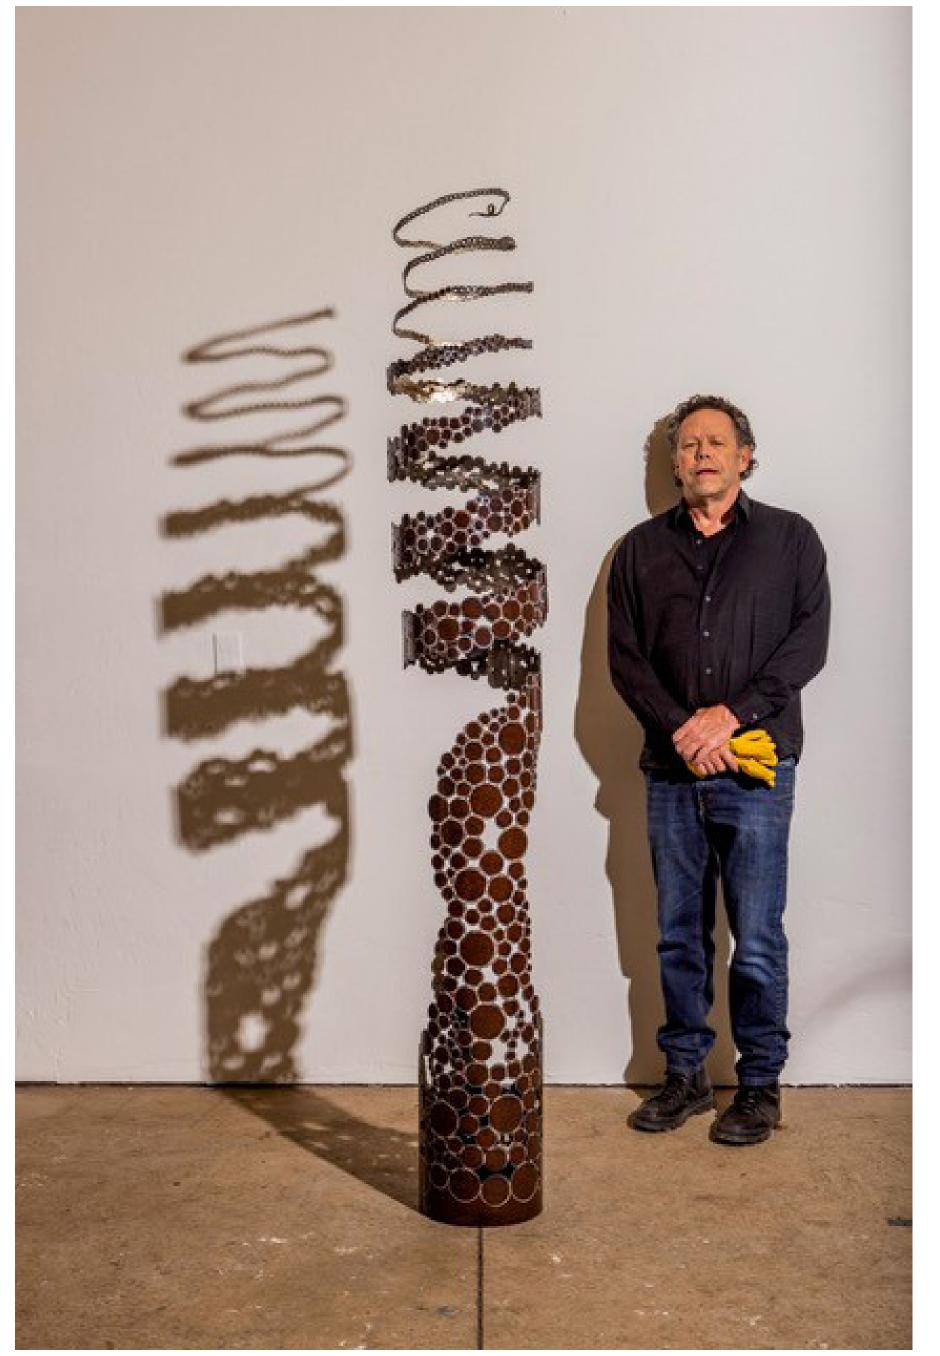

## Dots and Lines

**Medium:** Steel Pipe

**Dimensions:** 96" x 18" x 18"

Installation method/
requirements: A simple
anchor bolt in the cement to
secure the base.