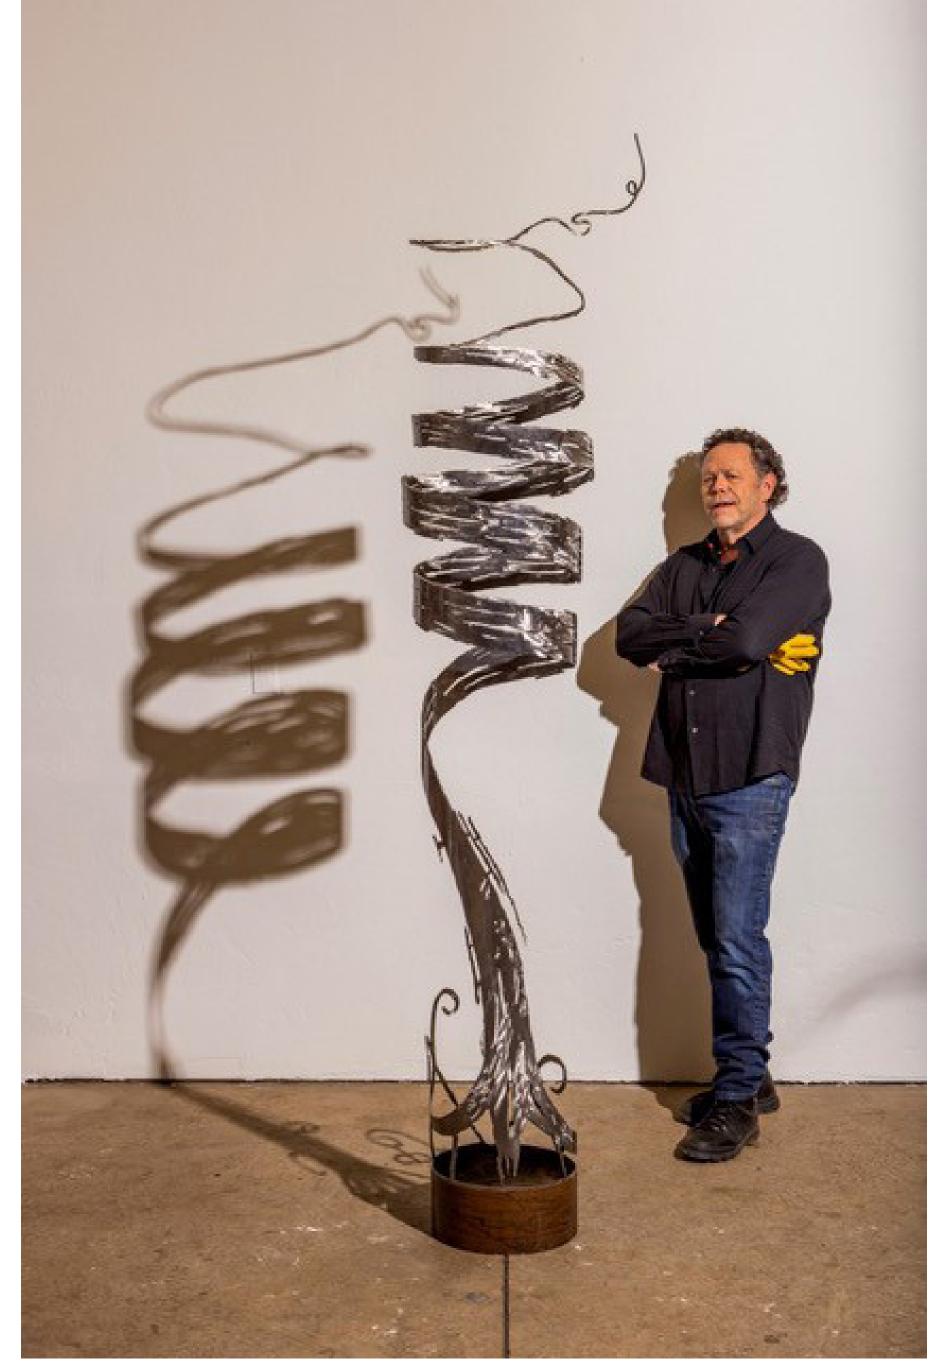

# Lively Spiral with Rust Spots

**Medium:** Steel Pipe

**Dimensions:** 102" x 24"

x24'

Installation method/ requirements: A simple anchor bolt in the cement to secure the base