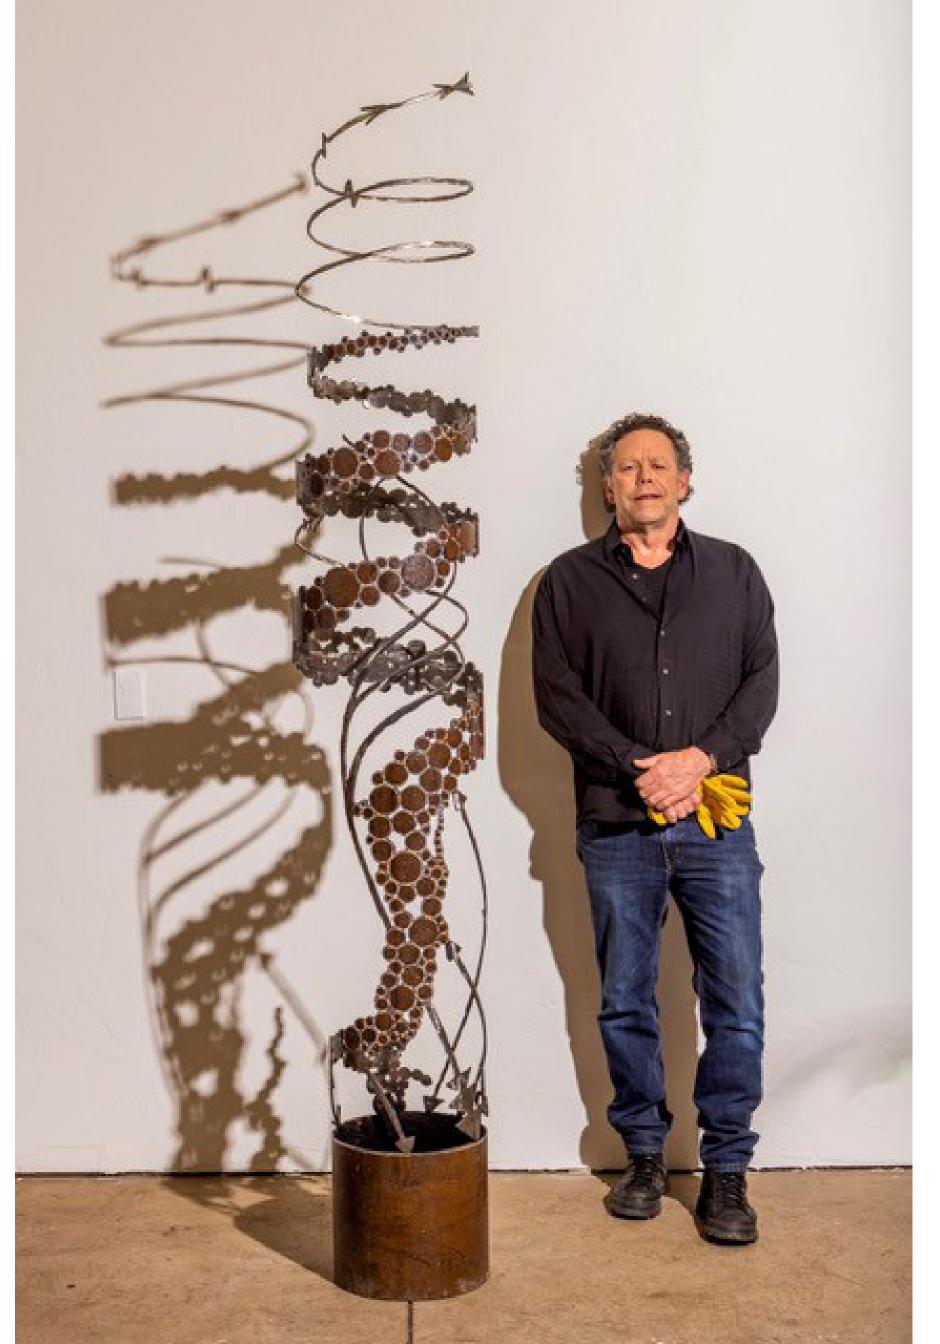

## Dots and Lines

**Medium:** Steel Pipe

**Dimensions:** 96" x 18" x 18"

Installation method/
requirements: A simple
anchor bolt in the cement to
secure the base.