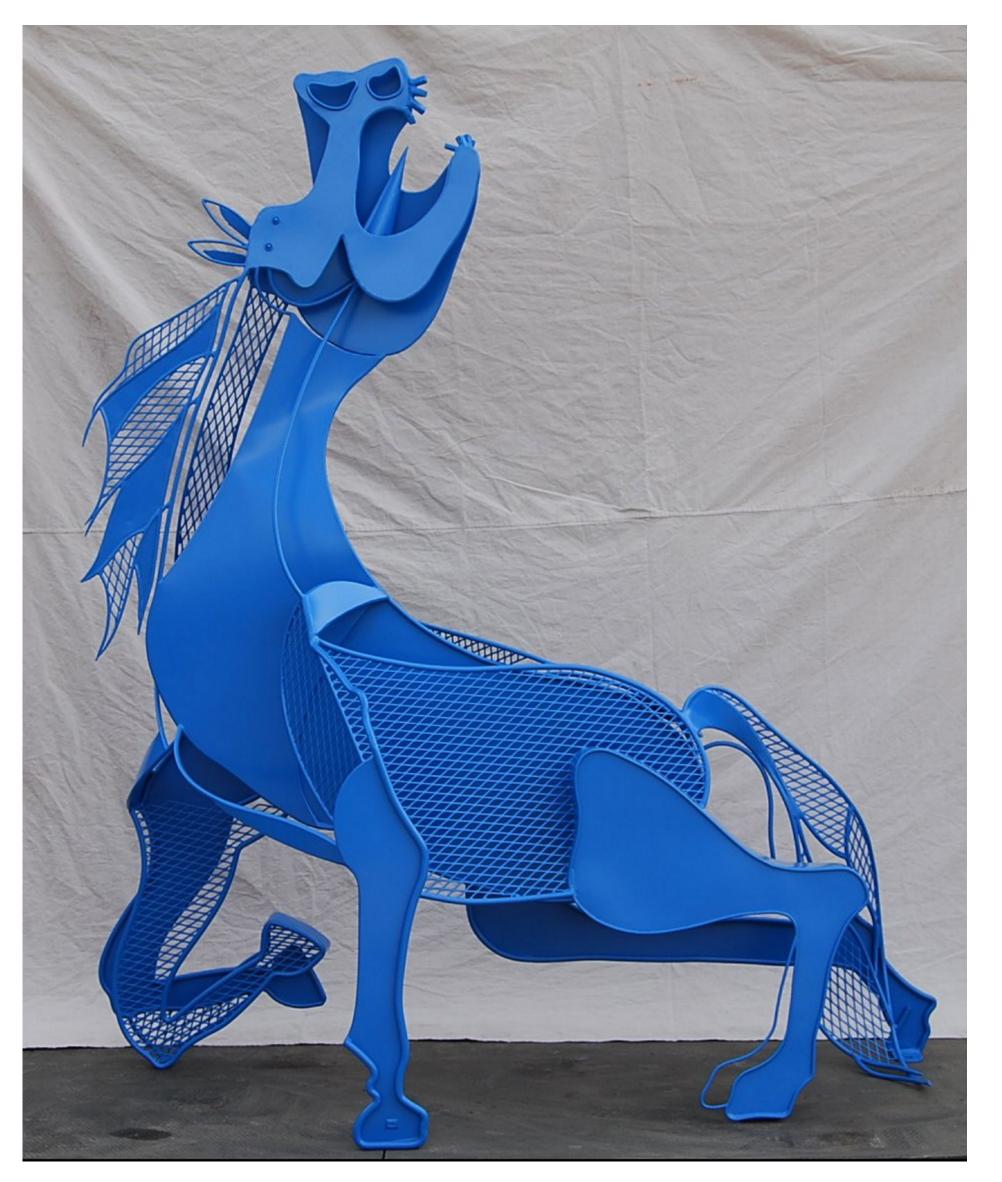

### Epiphany

Medium: Direct Metal Sculpture (Picasso inspired horse: made out of mild steel and finished with oil base paint)

**Dimensions:** 105" x 36"

x 89"

### Installation method/ requirements:

Electricity on site. (5) 3/8 inch concrete lags. Weight appox. 250lbs. 2-3 additional men to help with placement.