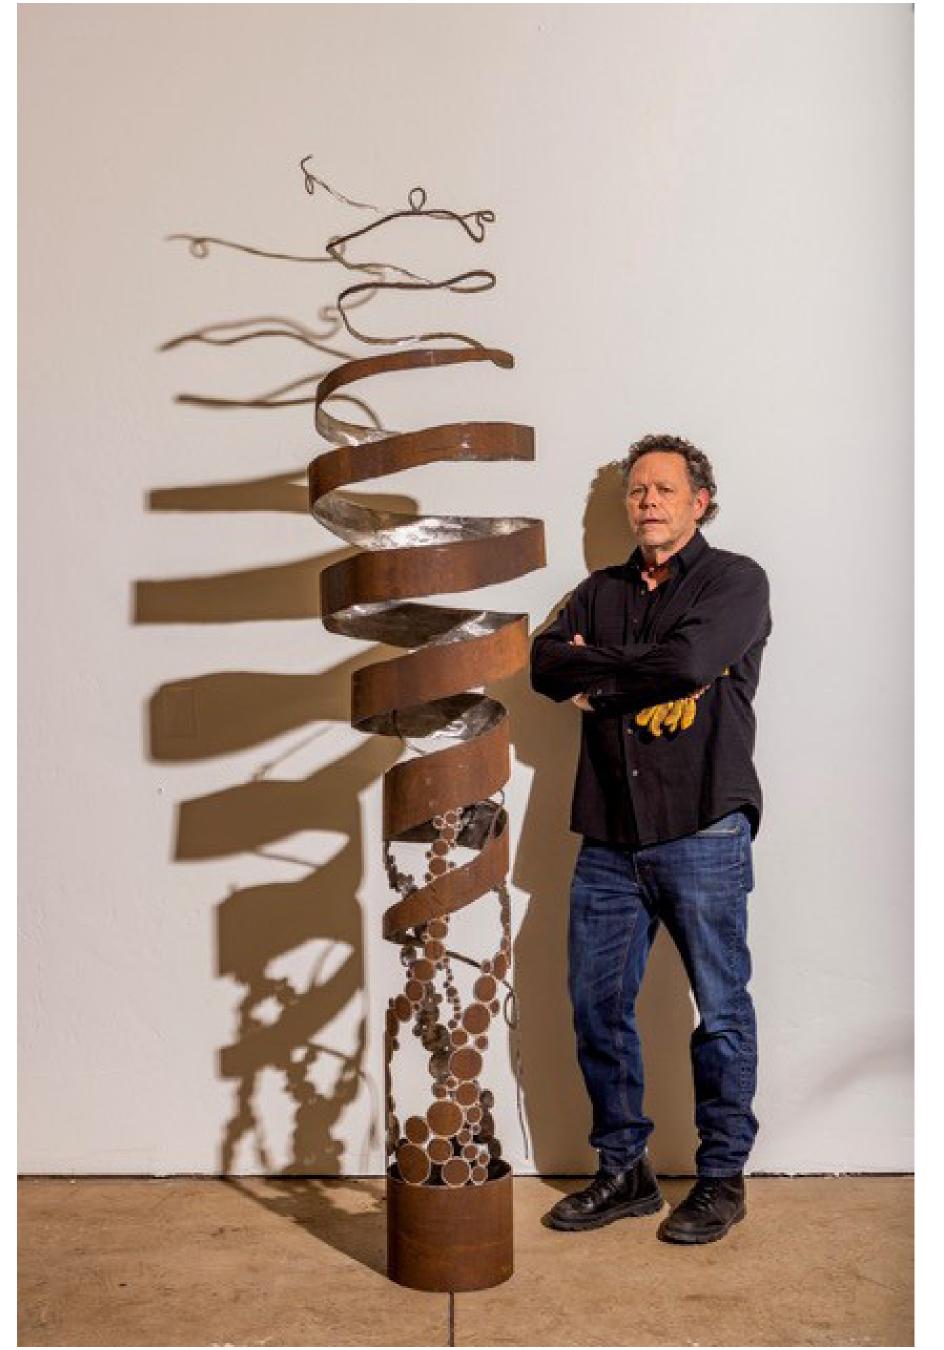

# Floating Spiral with Rust Spots

**Medium:** Steel Pipe

**Dimensions:** 101" x 22"

x22"

the base

Installation method/ requirements: A simple anchor bolt in the cement to secure