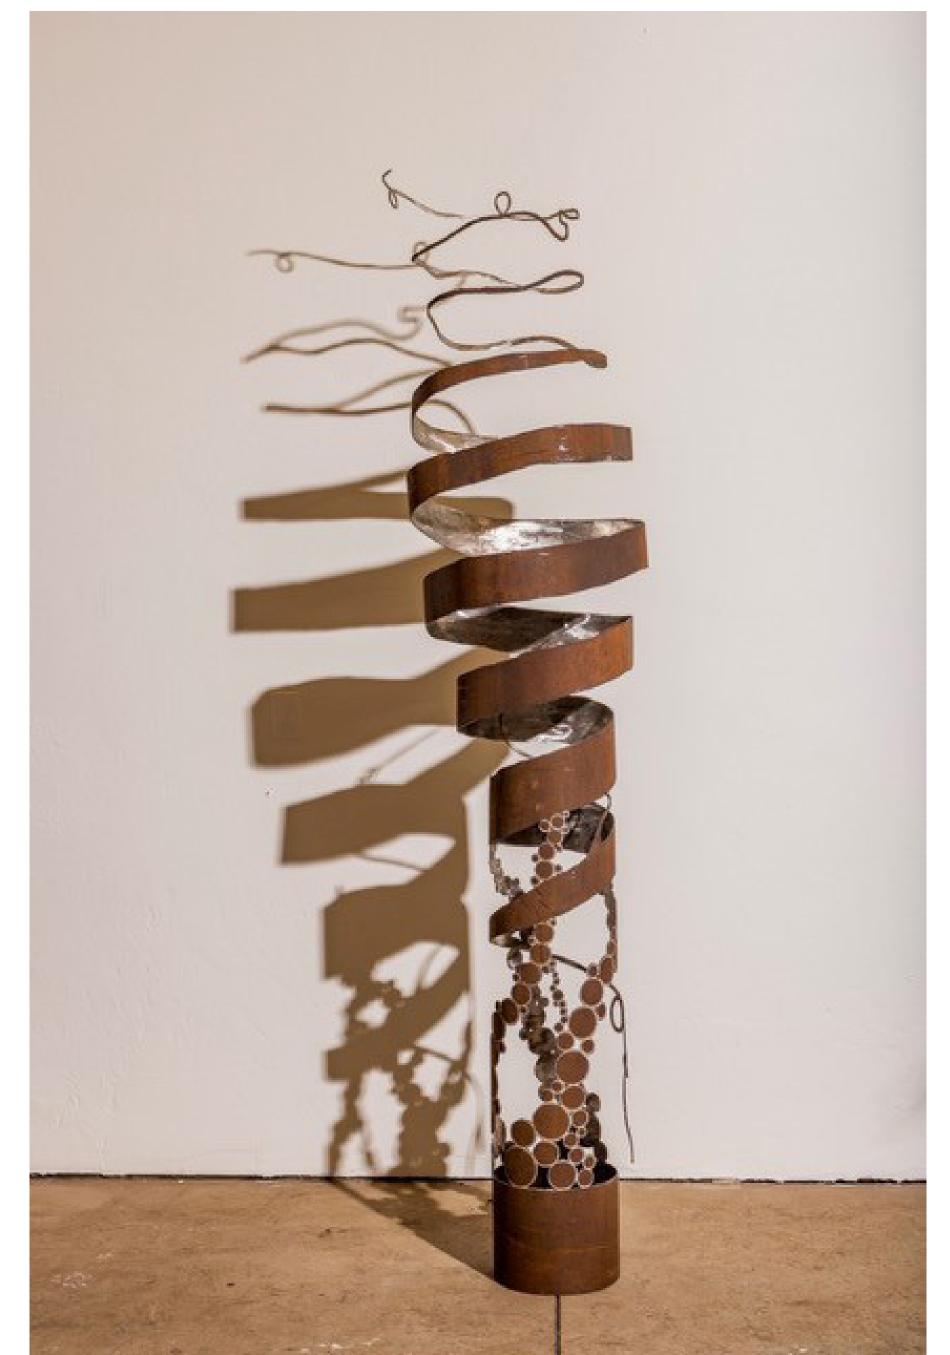

# Floating Spiral with Rust Spots

**Medium:** Steel Pipe

**Dimensions:** 101" x 22"

x22"

the base

Installation method/ requirements: A simple anchor bolt in the cement to secure