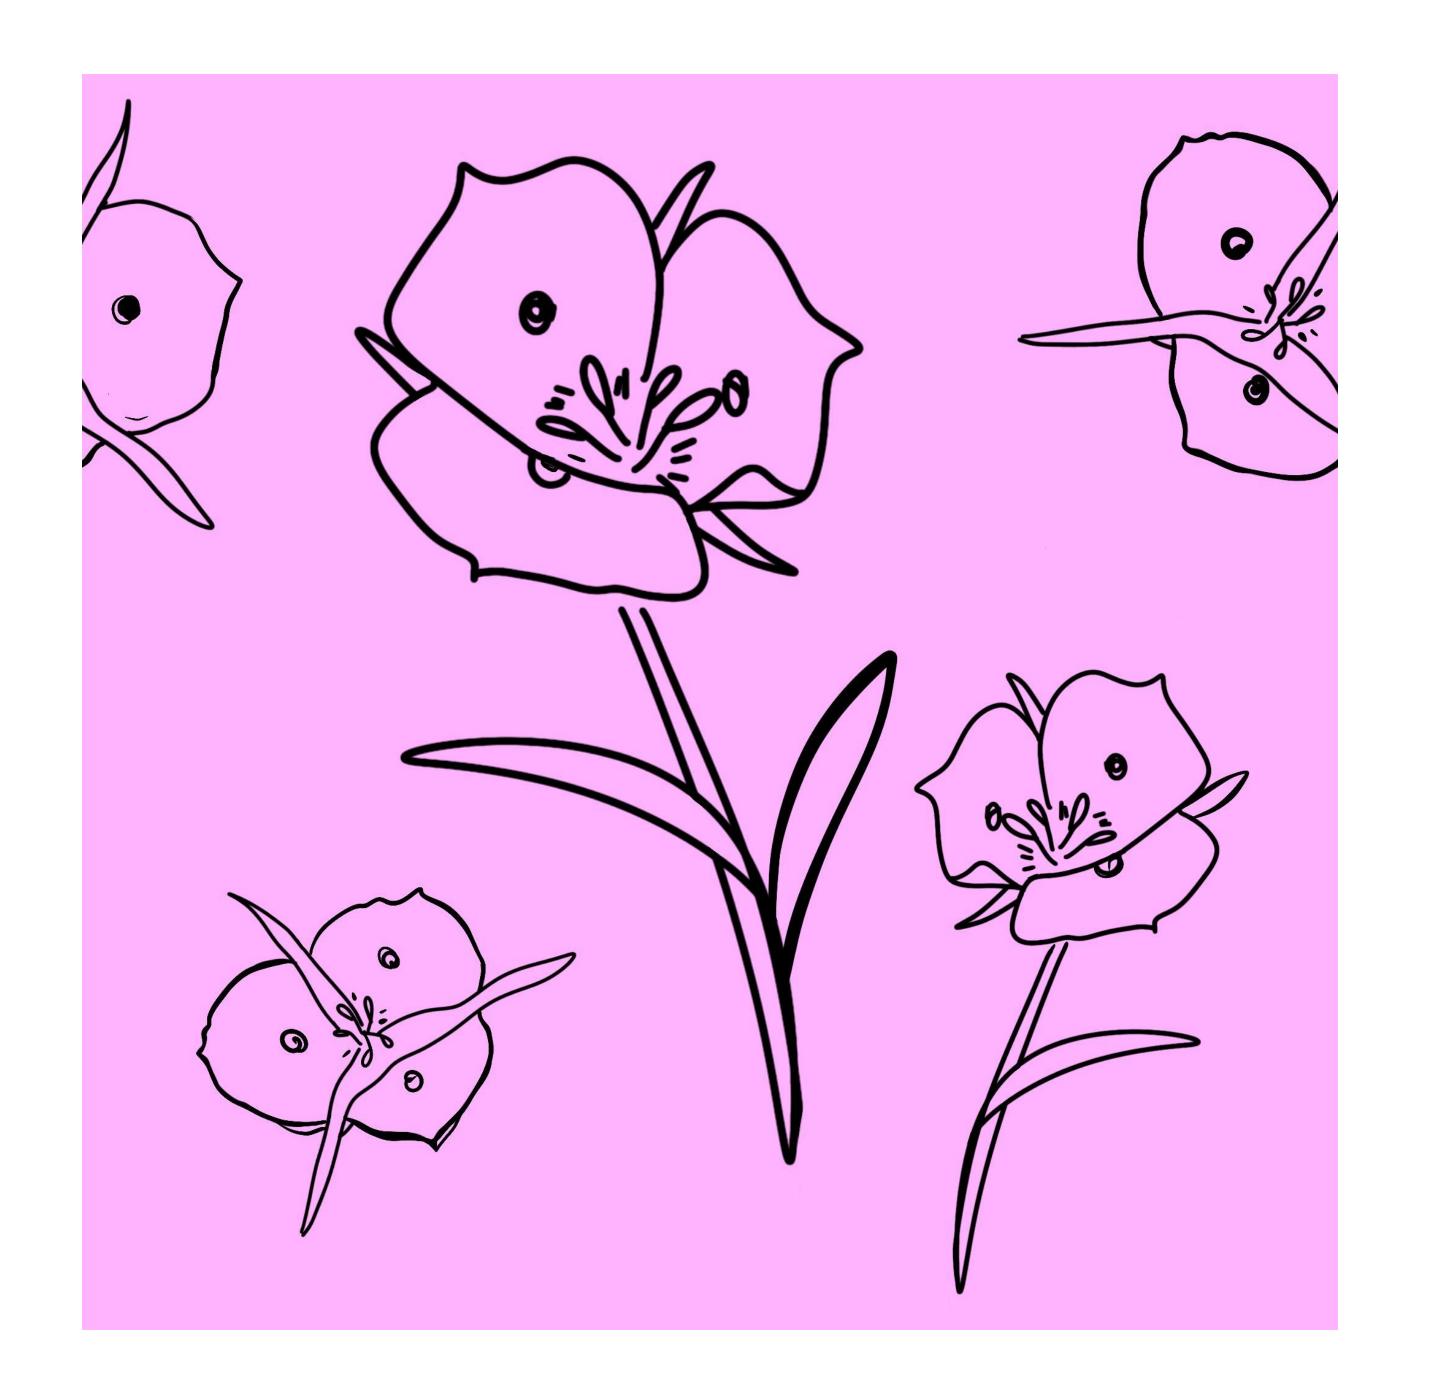

#### SegoLilly

**Medium:** Road Paint on Pavement

**Dimensions:** Repeated 12" x 12" squares to fill the crosswalk area

Installation method/requirements:

Stencils