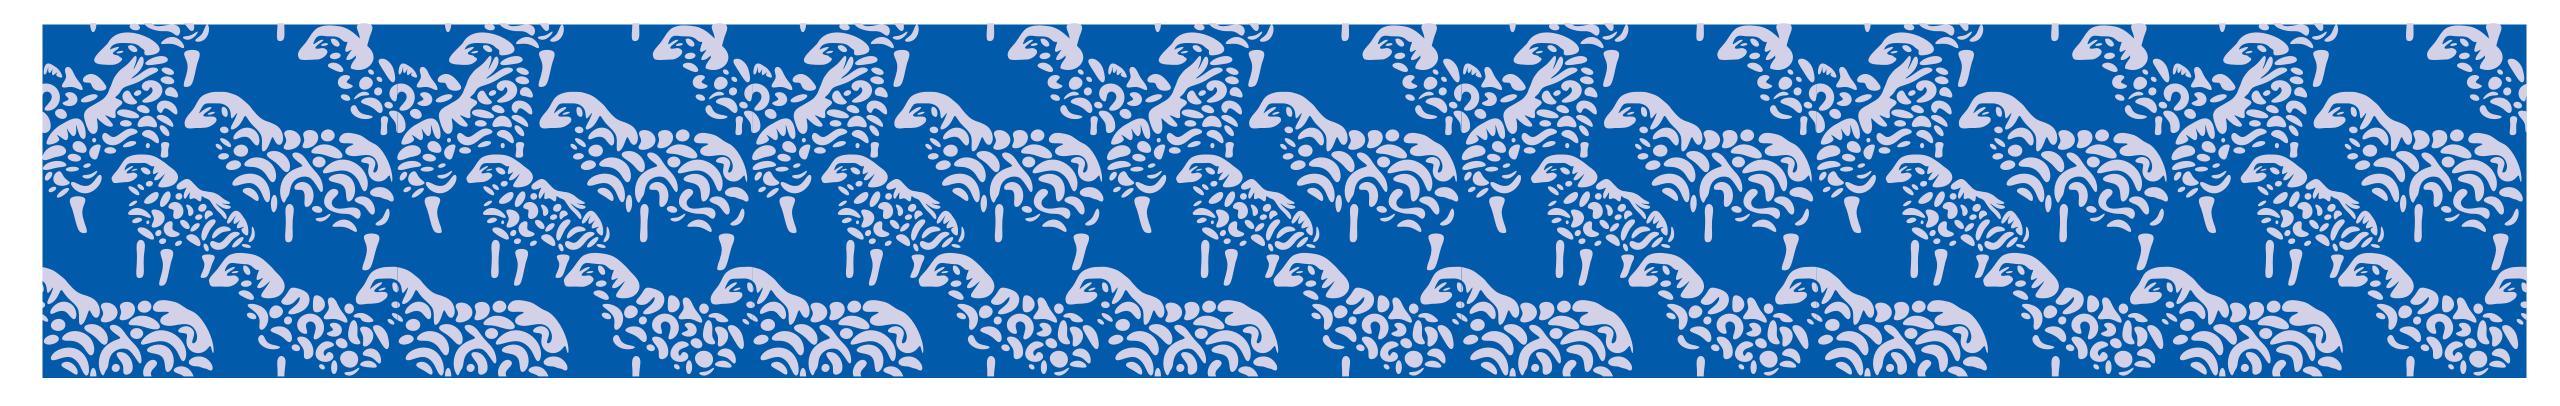

### **Sheep Crossing**

**Medium:** Road Paint on Pavement

**Dimensions:** Repeated 12" x 12" squares to fill the crosswalk area

Installation method/requirements: Stencils

#### 2 COLORS

| С | 15 | R | 210 |
|---|----|---|-----|
| М | 15 | G | 208 |
| Υ | 0  | В | 231 |
| K | 0  |   |     |

| С | 100 | R | 41  |
|---|-----|---|-----|
| М | 70  | G | 91  |
| Υ | 0   | В | 167 |
| Κ | 0   |   |     |