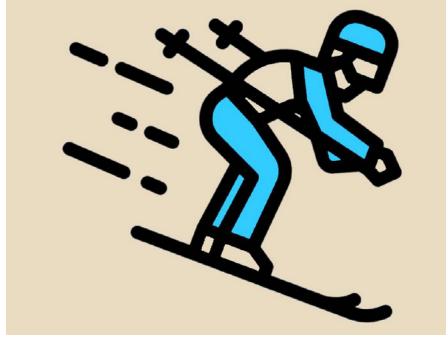

#### Sun & Snow

**Medium:** Road Paint on Pavement

**Dimensions:** Repeated 12" x 12" squares to fill the

crosswalk area