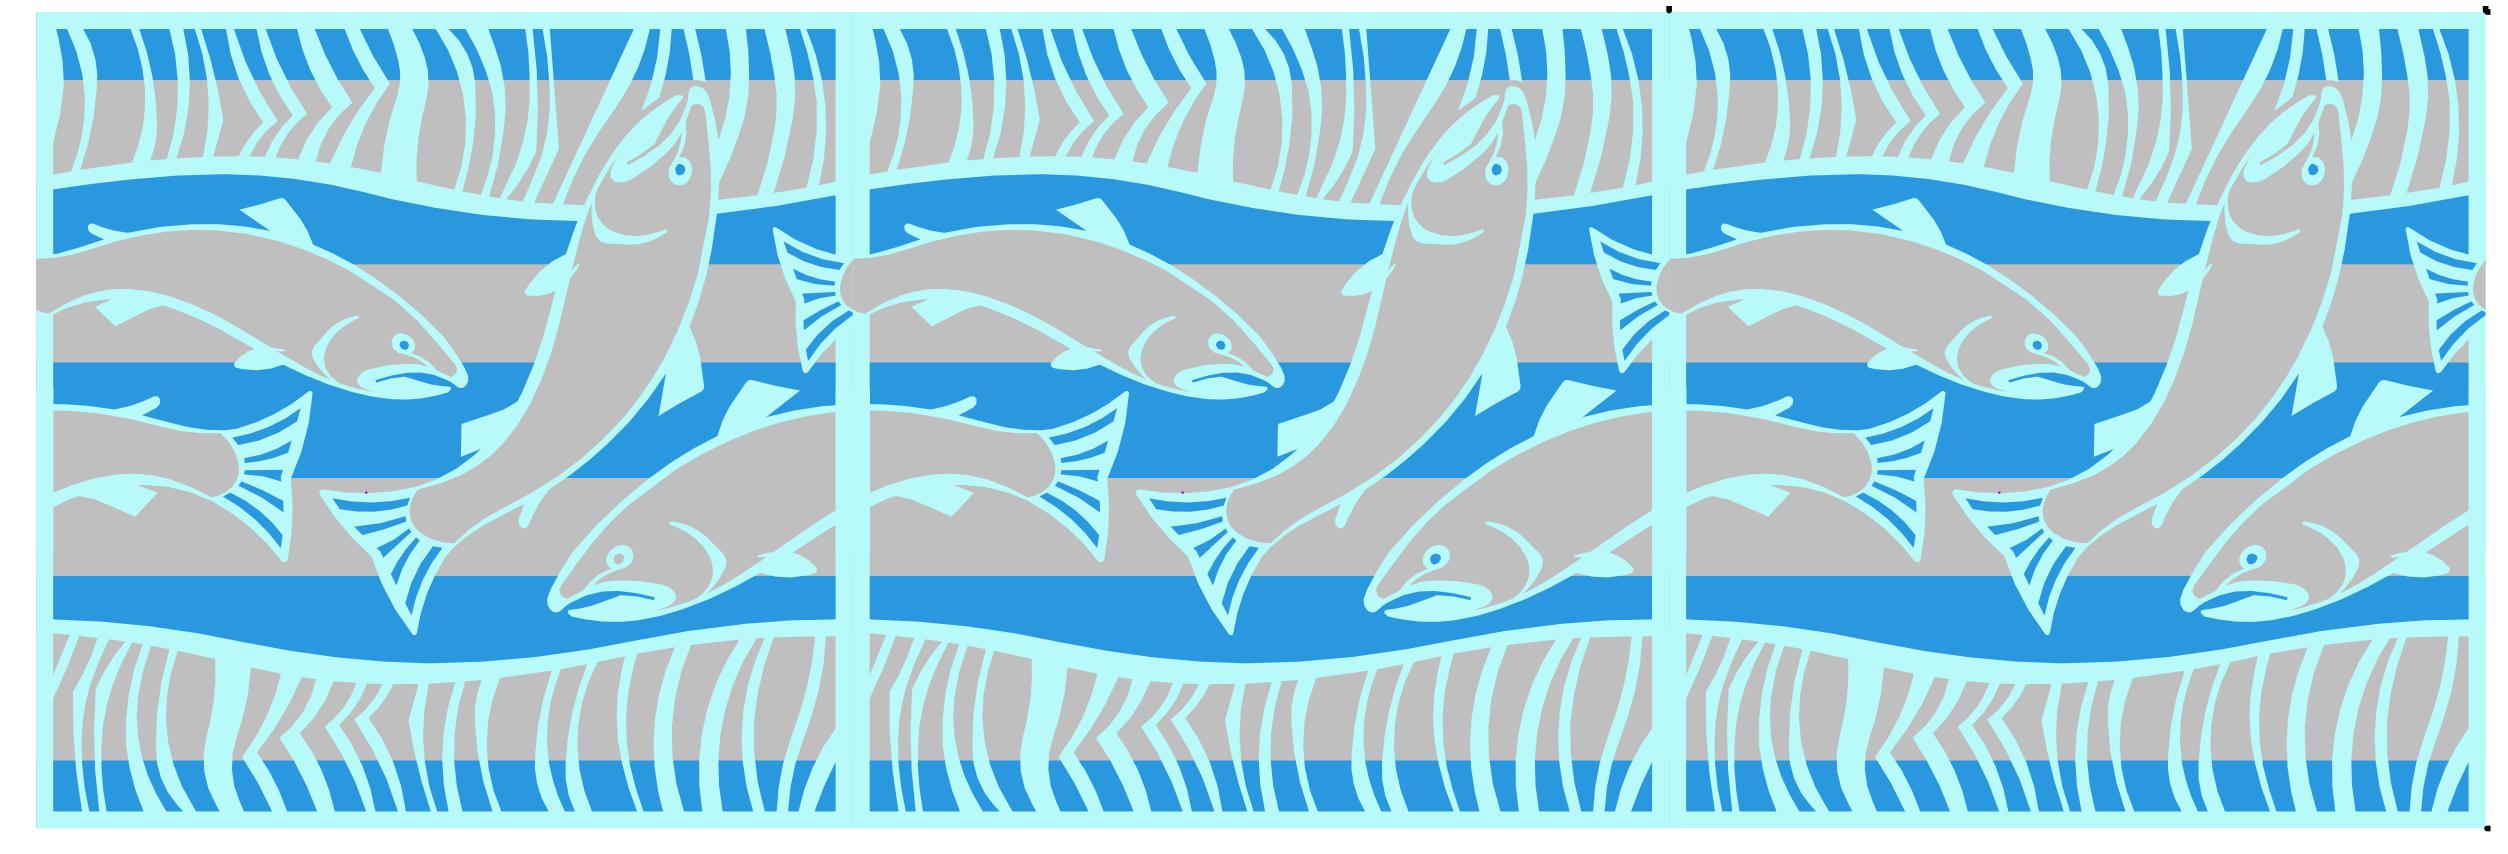

### Migration Pattern (2A)

**Medium:** Road Paint on Pavement

**Dimensions:** Repeated 12" x 12" squares to fill the crosswalk area

#### Migration Pattern (2B)

**Medium:** Road Paint on Pavement

**Dimensions:** Repeated 12" x 12" squares to fill the crosswalk area

#### Migration Pattern (2C)

**Medium:** Road Paint on Pavement

**Dimensions:** Repeated 12" x 12" squares to fill the crosswalk area