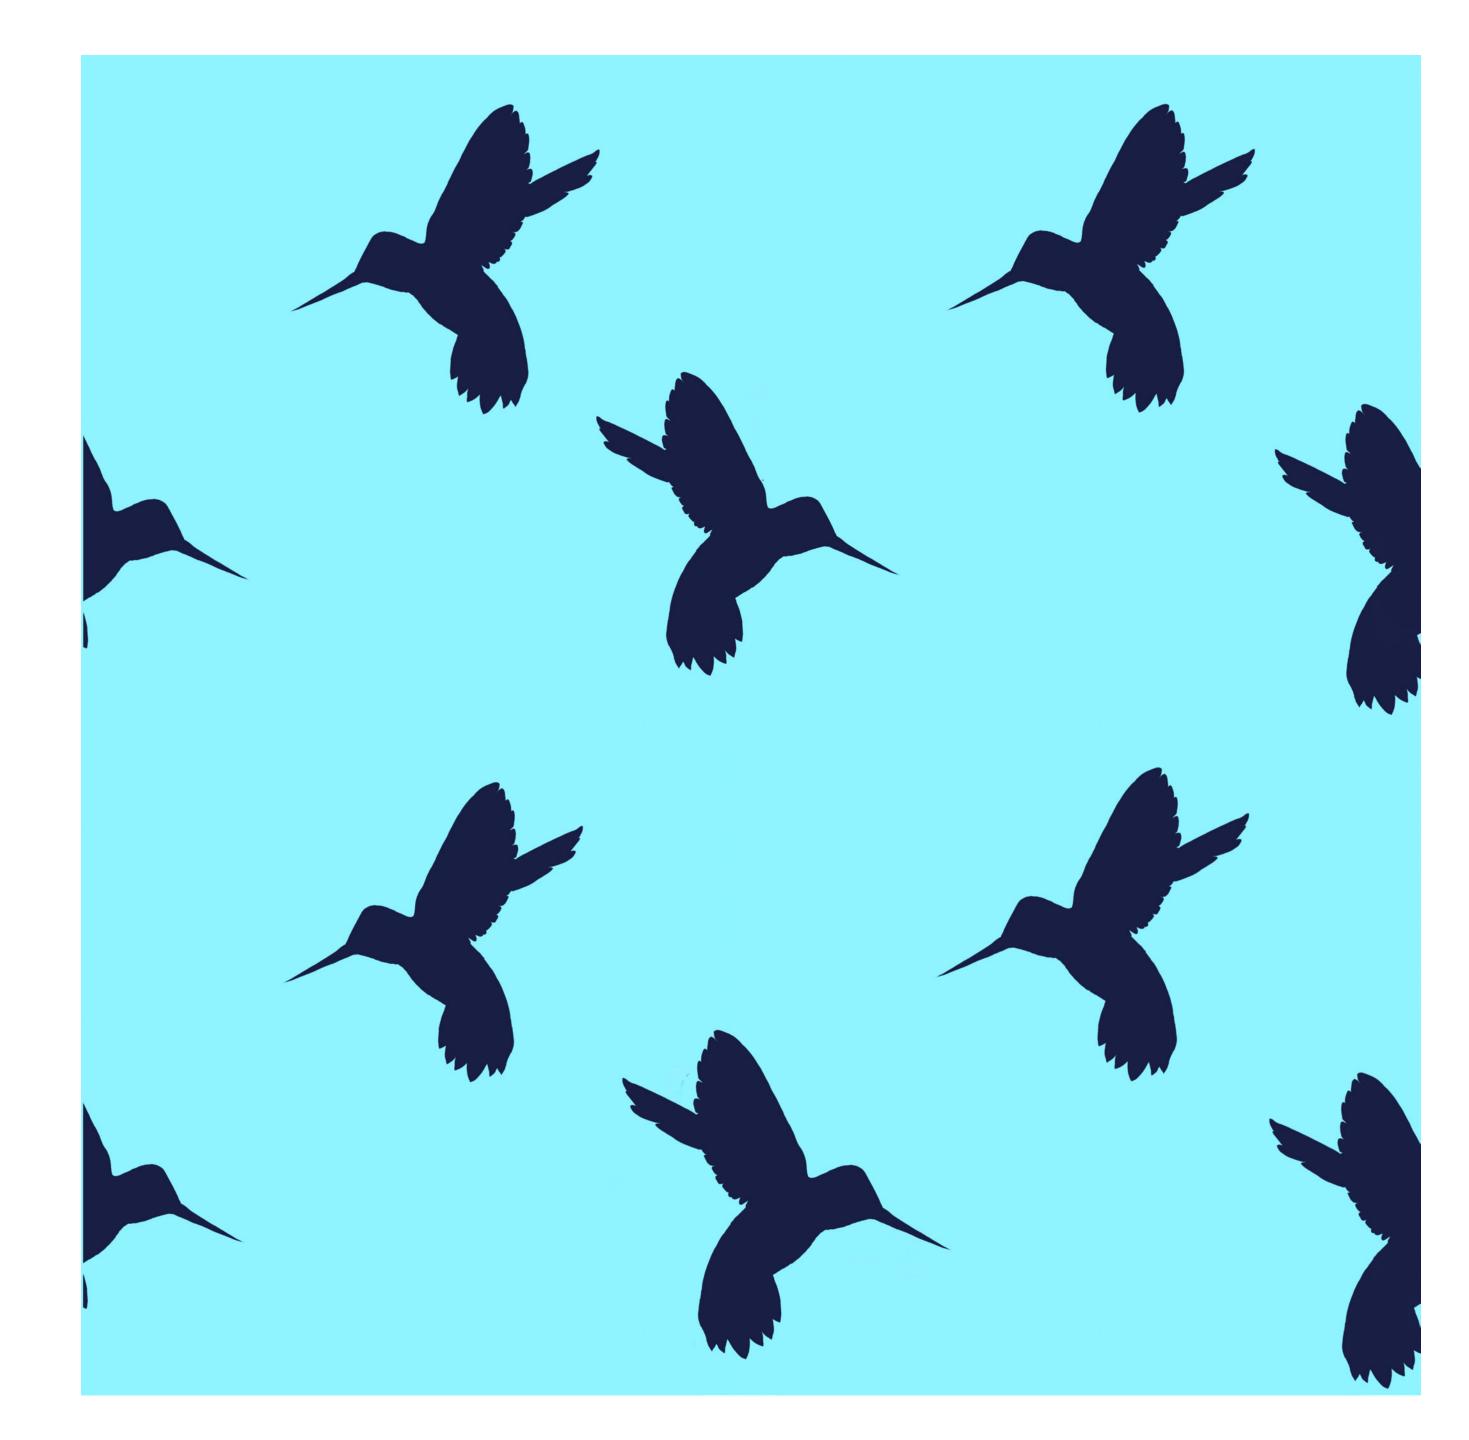

### Hummingbirdhappiness

**Medium:** Road Paint on Pavement

**Dimensions:** Repeated 12" x 12" squares to fill the

crosswalk area