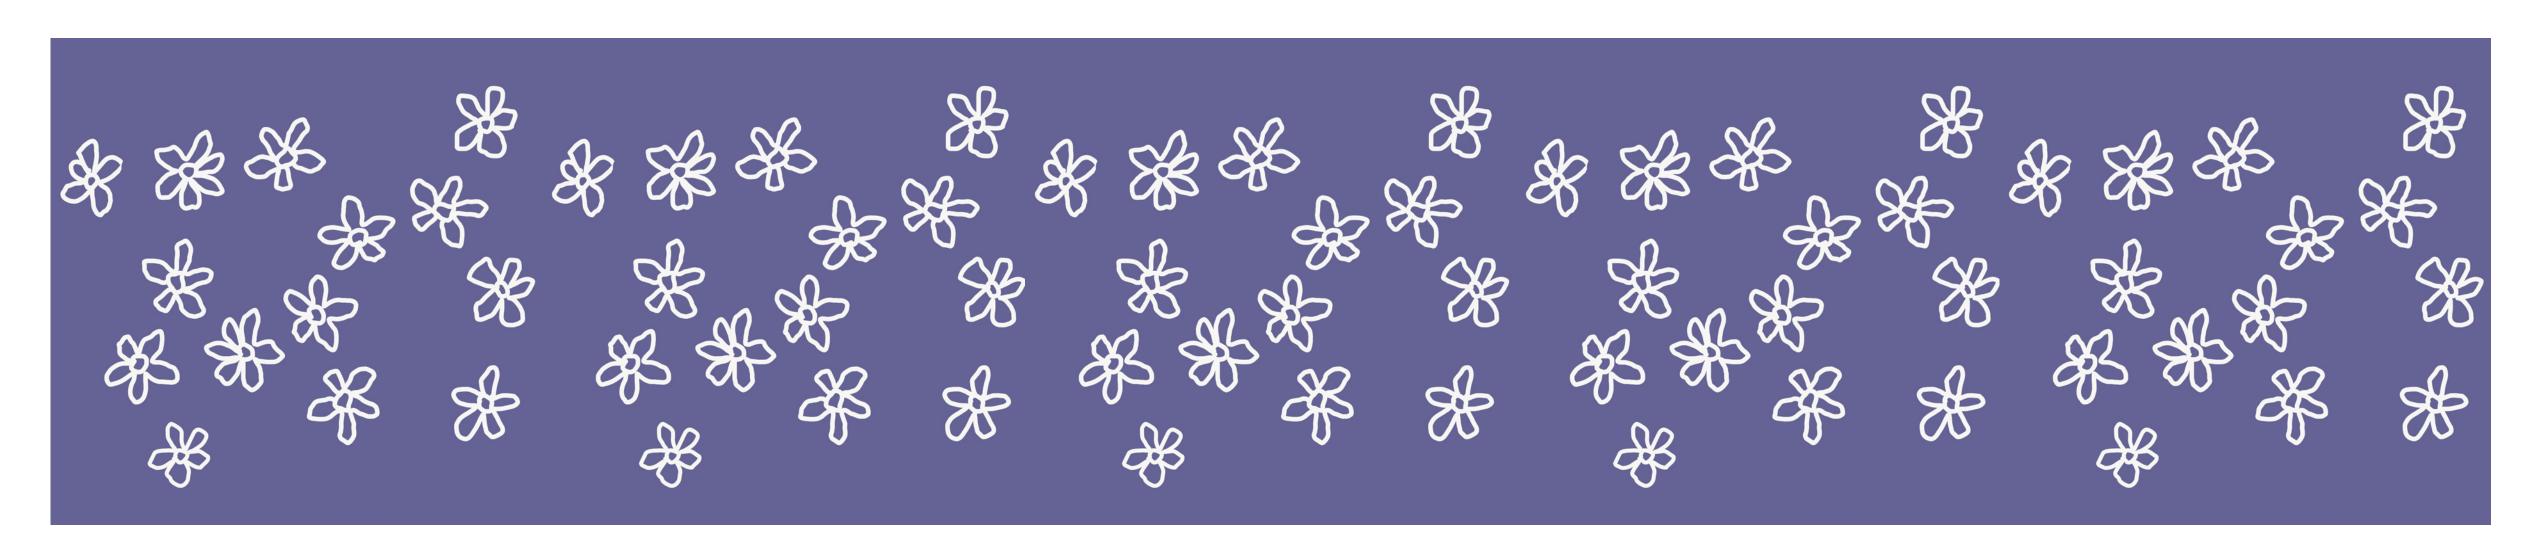

#### Syringa 2

**Medium:** Road Paint on Pavement

**Dimensions:** Repeated 12" x 12" squares to fill the crosswalk area

#### Syringa 3

**Medium:** Road Paint on Pavement

**Dimensions:** Repeated 12" x 12" squares to fill the crosswalk

area