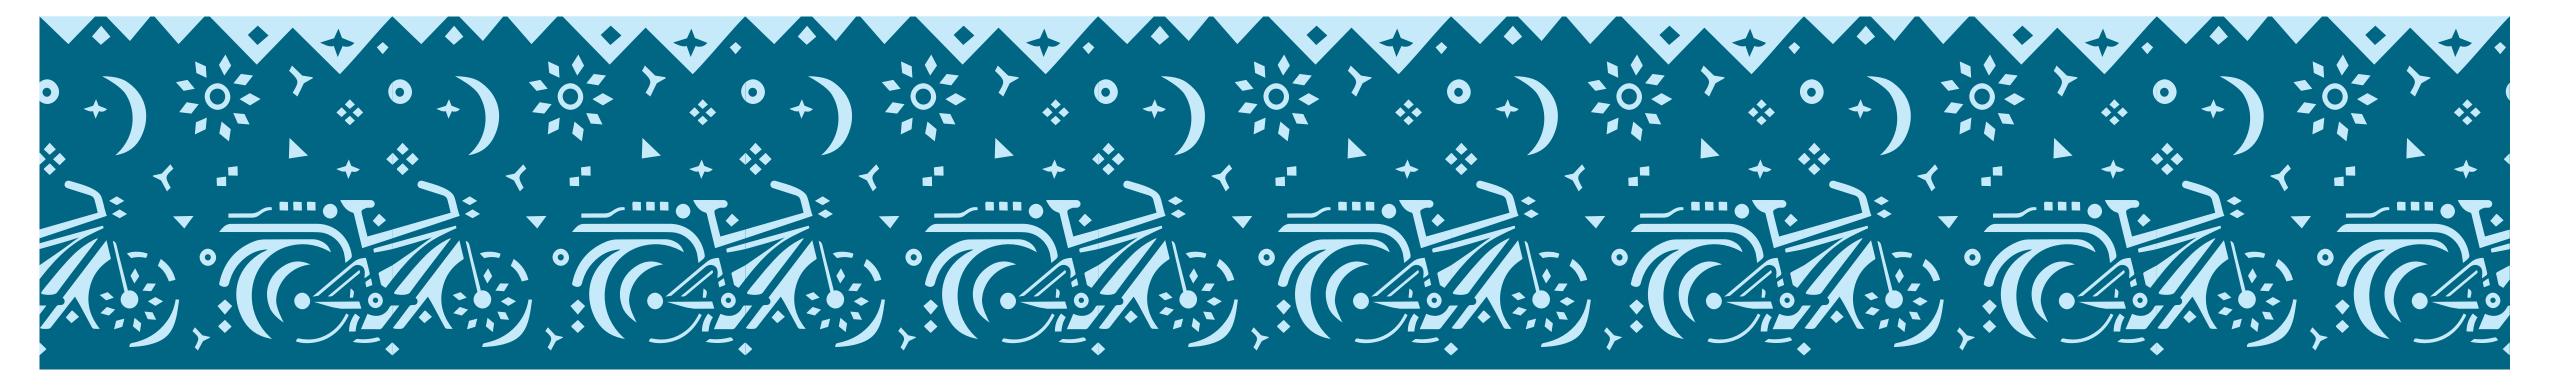

#### **Ketchum Bikes**

**Medium:** Road Paint on Pavement

**Dimensions:** Repeated 12" x 12" squares to fill the crosswalk

area

Installation method/requirements: Stencils

2 COLORS