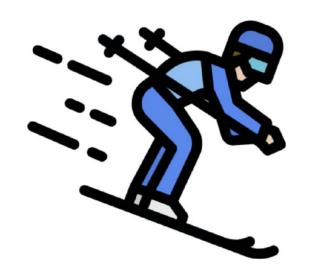

#### Sun & Snow

**Medium:** Road Paint on Pavement

**Dimensions:** Repeated 12" x 12" squares to fill the

crosswalk area