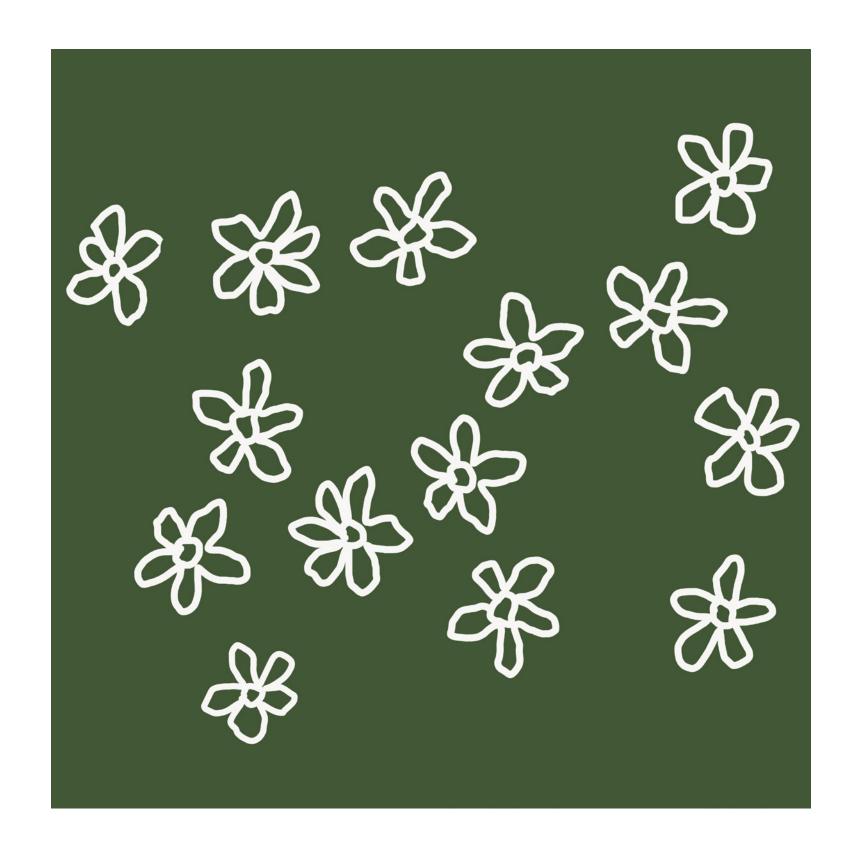

#### Syringa 2

**Medium:** Road Paint on Pavement

**Dimensions:** Repeated 12" x 12" squares to fill the crosswalk area

#### Syringa 3

**Medium:** Road Paint on Pavement

**Dimensions:** Repeated 12" x 12" squares to fill the crosswalk

area

### Syringa

**Medium:** Road Paint on Pavement

**Dimensions:** Repeated 12" x 12" squares to fill the crosswalk area