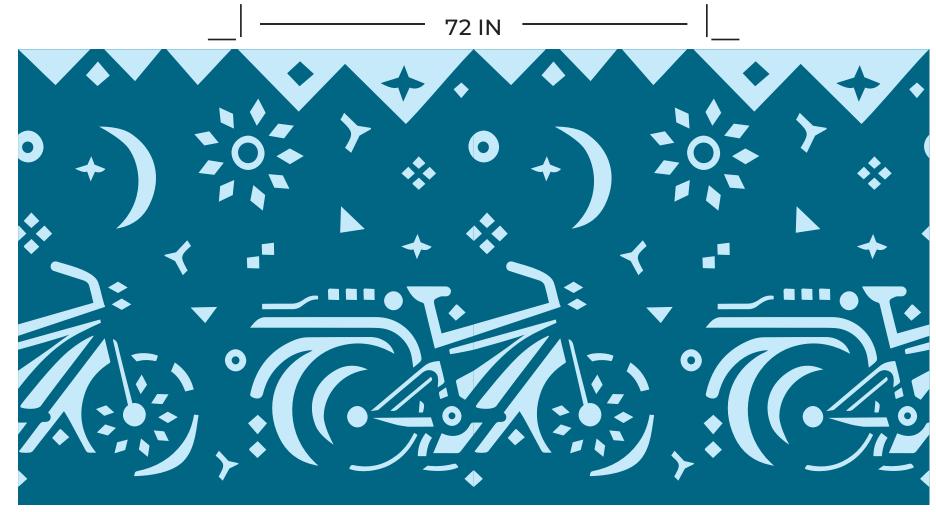

#### **Ketchum Bikes**

**Medium:** Road Paint on Pavement

**Dimensions:** Repeated 12" x 12" squares to fill the crosswalk

area

Installation method/requirements: Stencils

2 COLORS