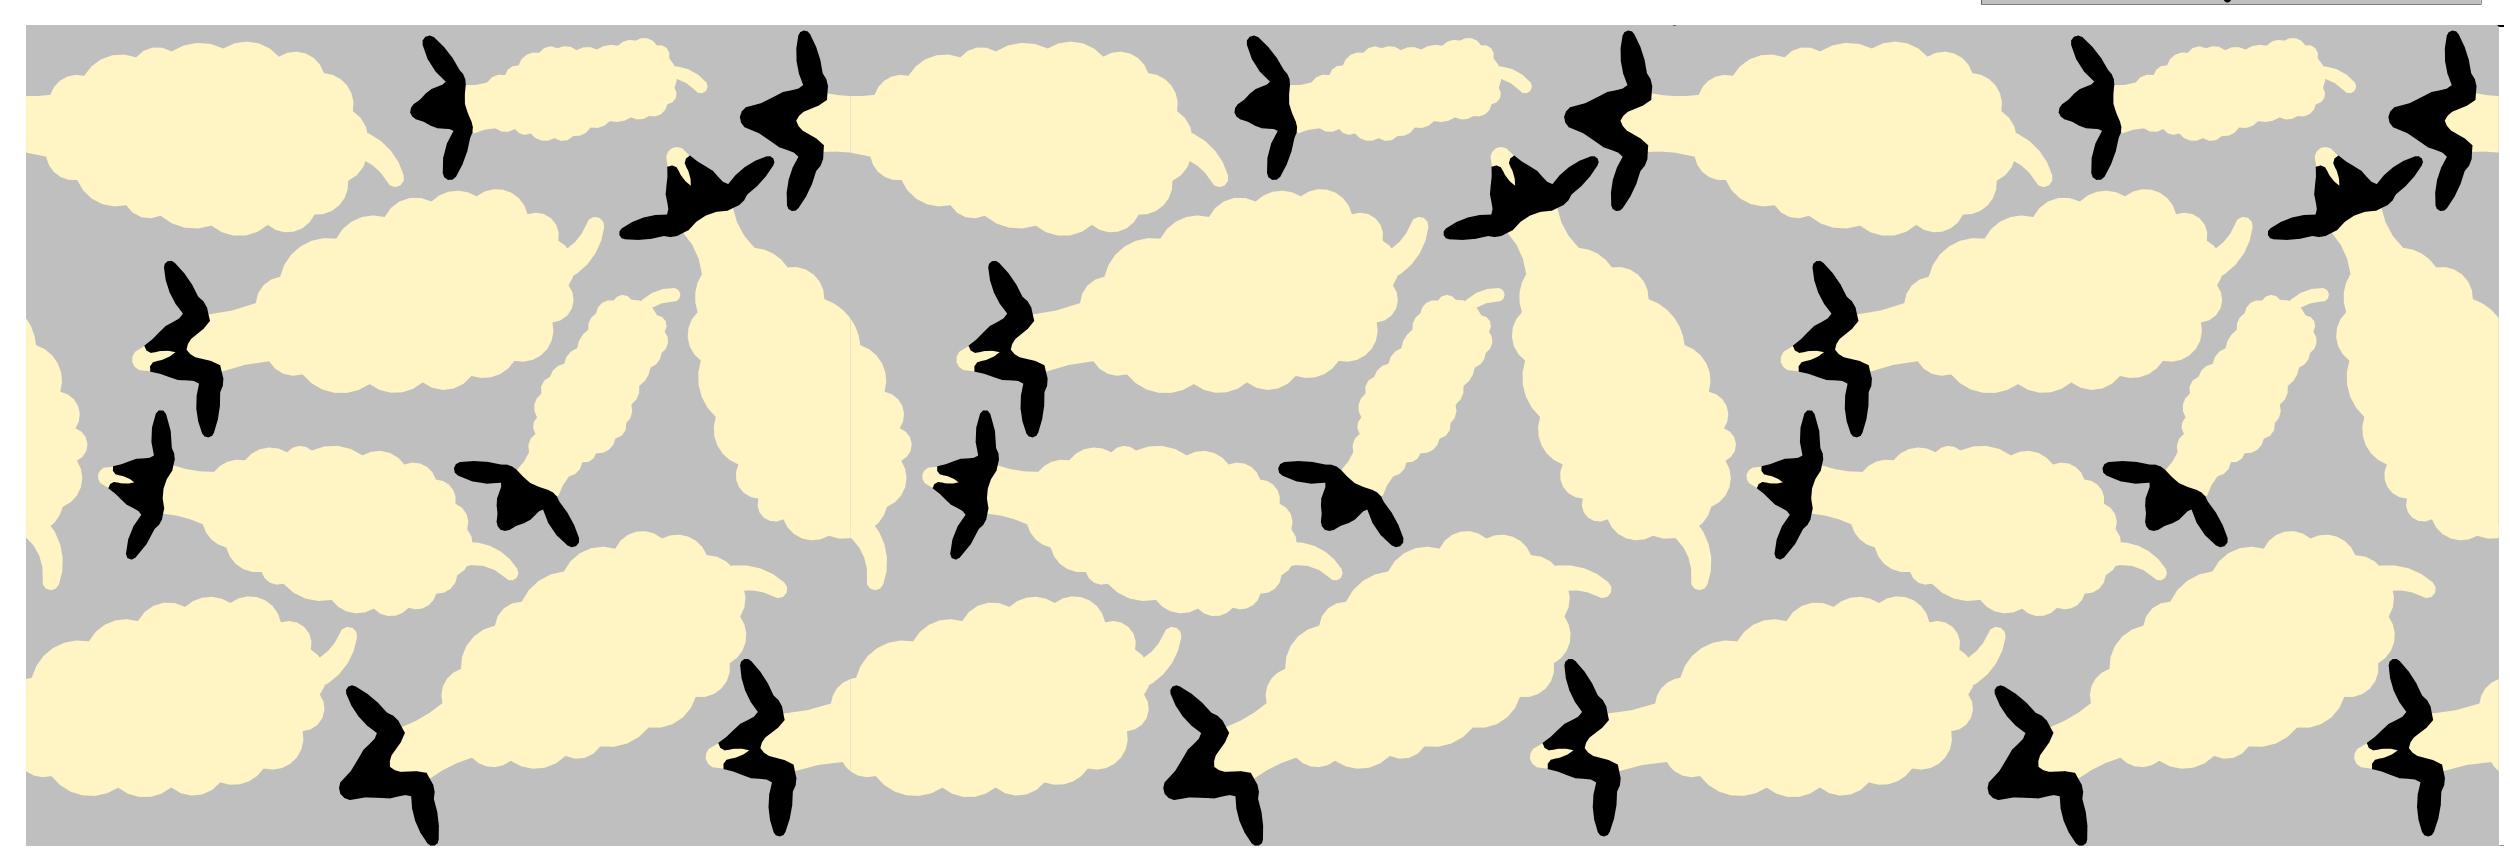

#### Sheep Walk

**Medium:** Road Paint on Pavement

**Dimensions:** Repeated 12" x 12" squares to fill the crosswalk area

Installation method/requirements: Stencils

#### 2 COLORS

| C 0  | R 241 |
|------|-------|
| M 20 | G 208 |
| Y 30 | B 176 |
| K 0  |       |
|      |       |

| C 100 | R 51  |
|-------|-------|
| M 100 | G 52  |
| Y O   | B 142 |
| ΚO    |       |