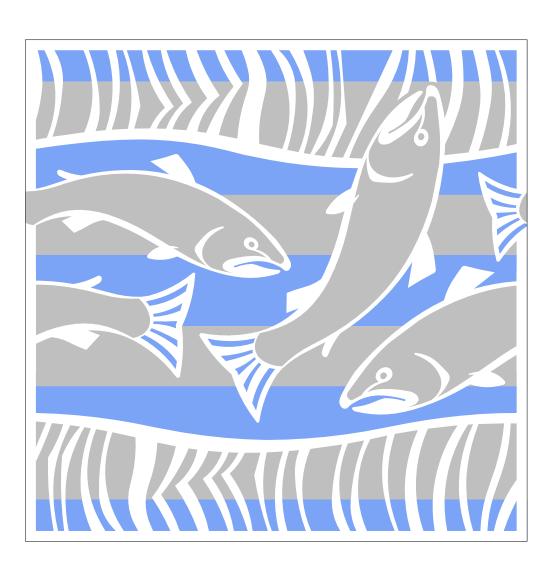

### Migration Pattern (2A)

**Medium:** Road Paint on Pavement

**Dimensions:** Repeated 12" x 12" squares to fill the crosswalk area