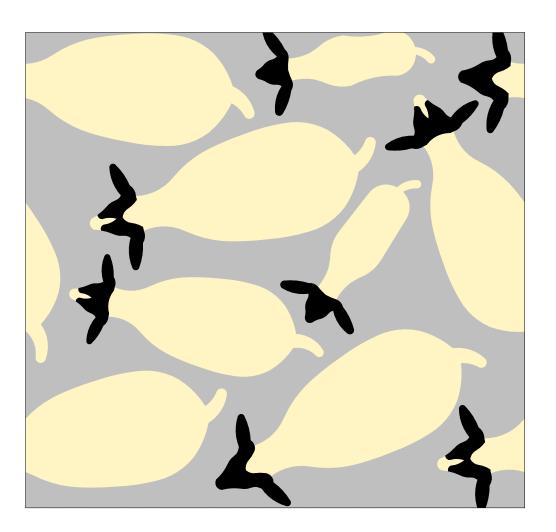

# Puzzle of Diversity and Inclusion, and Vice Versa

**Medium:** Road Paint on Pavement

**Dimensions:** Repeated 12" x 12" squares to fill the

crosswalk area