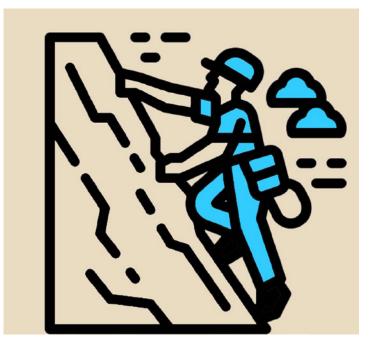

# City of Ketchum, the Most Popular Destination for Recreational Activities (Template A; full color)

**Medium:** Road Paint on Pavement

**Dimensions:** Repeated 12" x 12" squares to fill the crosswalk area

# City of Ketchum, the Most Popular Destination for Recreational Activities (Template B; full color)

**Medium:** Road Paint on Pavement

**Dimensions:** Repeated 12" x 12" squares to fill the crosswalk area

# City of Ketchum, the Most Popular Destination for Recreational Activities (Template A; revised)

**Medium:** Road Paint on Pavement

**Dimensions:** Repeated 12" x 12" squares to fill the crosswalk area

## City of Ketchum, the Most Popular Destination for Recreational Activities (Template B; revised)

**Medium:** Road Paint on Pavement

**Dimensions:** Repeated 12" x 12" squares to fill the crosswalk area