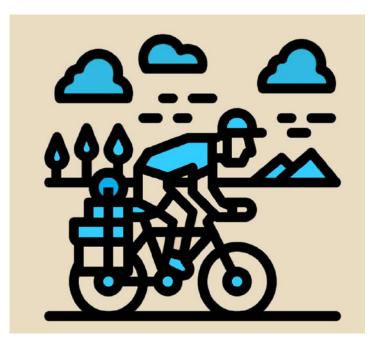

#### **Ketchum Bikes**

**Medium:** Road Paint on Pavement

**Dimensions:** Repeated 12" x 12" squares to fill the crosswalk

area

Installation method/requirements: Stencils

2 COLORS