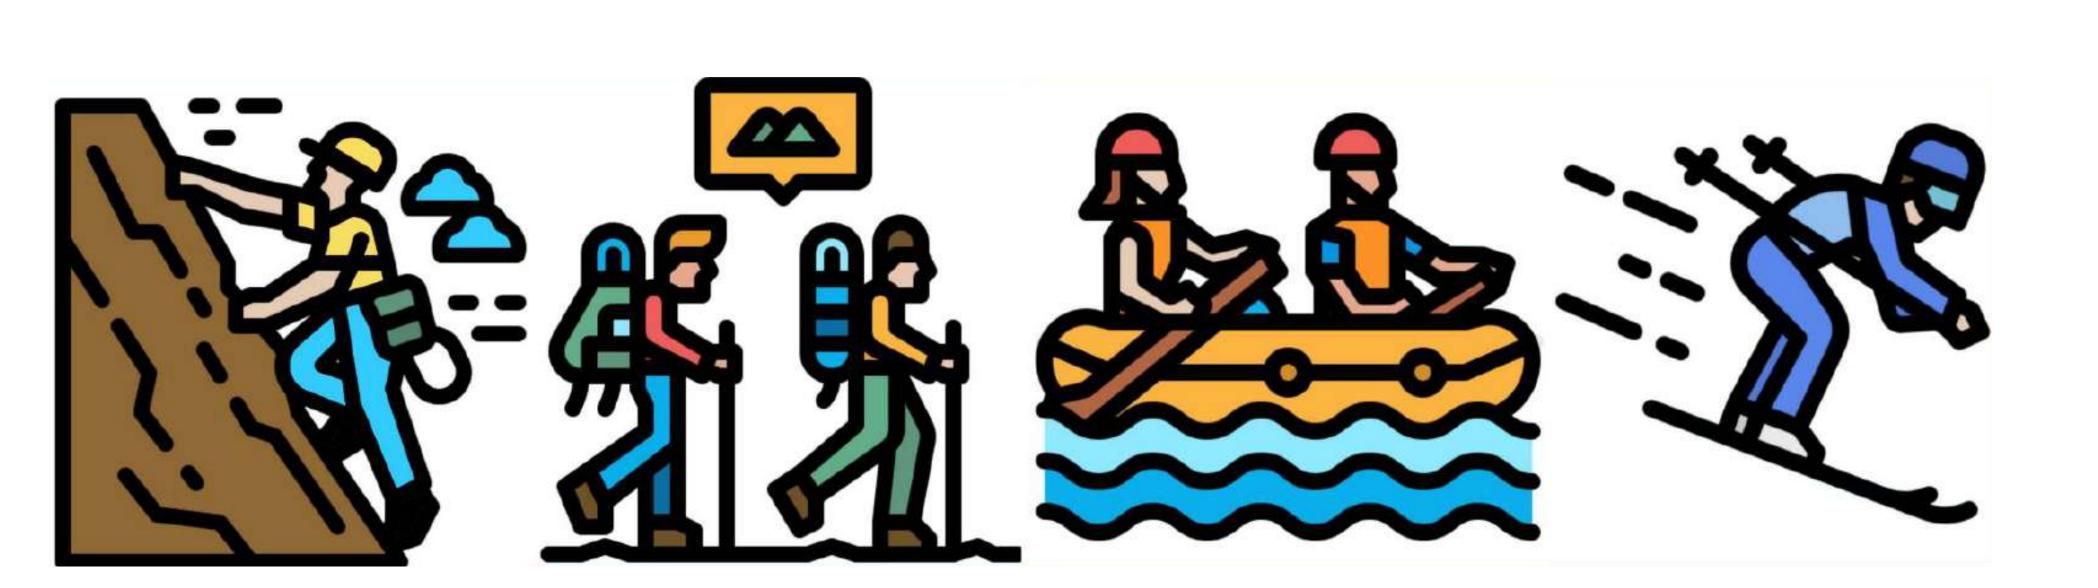

#### Migration Pattern (2C)

**Medium:** Road Paint on Pavement

**Dimensions:** Repeated 12" x 12" squares to fill the crosswalk area

# City of Ketchum, the Most Popular Destination for Recreational Activities (Template A; full color)

**Medium:** Road Paint on Pavement

**Dimensions:** Repeated 12" x 12" squares to fill the crosswalk area

# City of Ketchum, the Most Popular Destination for Recreational Activities (Template B; full color)

**Medium:** Road Paint on Pavement

**Dimensions:** Repeated 12" x 12" squares to fill the crosswalk area

# City of Ketchum, the Most Popular Destination for Recreational Activities (Template A; revised)

**Medium:** Road Paint on Pavement

**Dimensions:** Repeated 12" x 12" squares to fill the crosswalk area

## City of Ketchum, the Most Popular Destination for Recreational Activities (Template B; revised)

**Medium:** Road Paint on Pavement

**Dimensions:** Repeated 12" x 12" squares to fill the crosswalk area