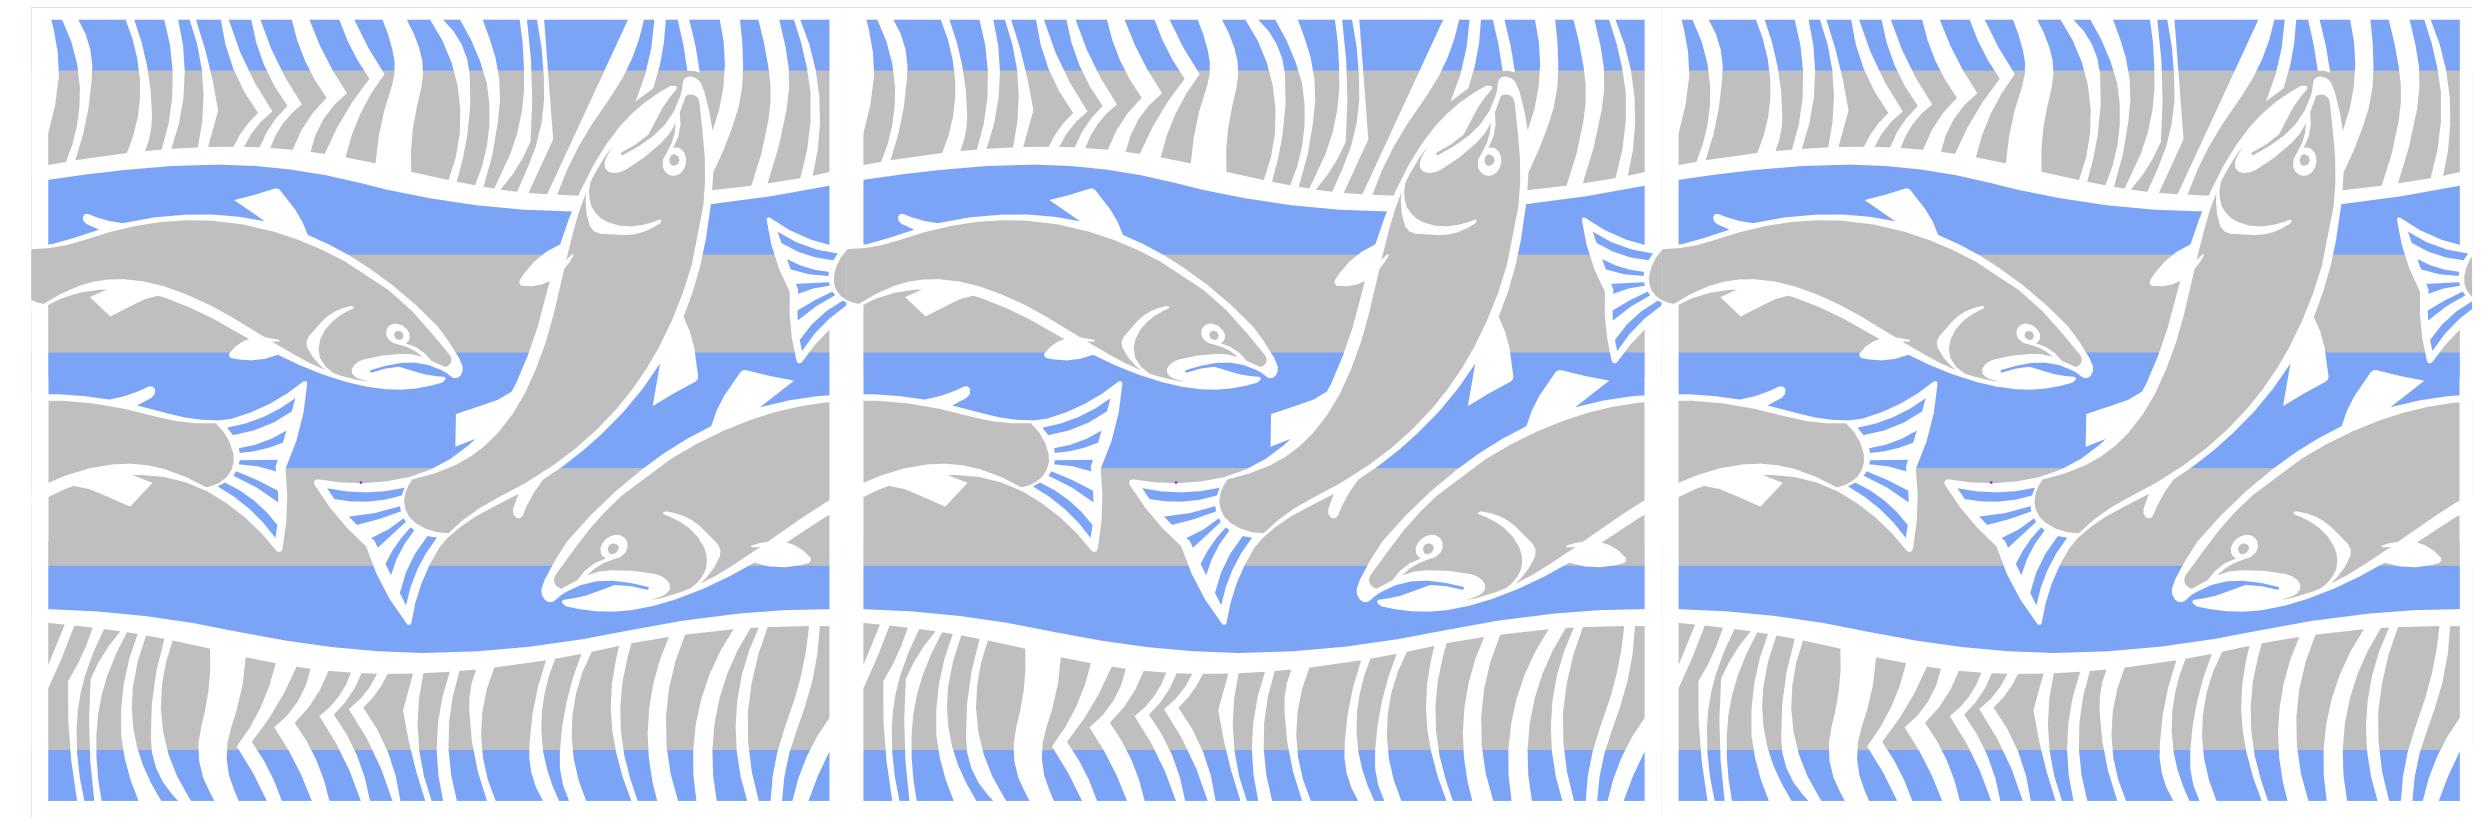

#### Migration Pattern (2B)

**Medium:** Road Paint on Pavement

**Dimensions:** Repeated 12" x 12" squares to fill the crosswalk area