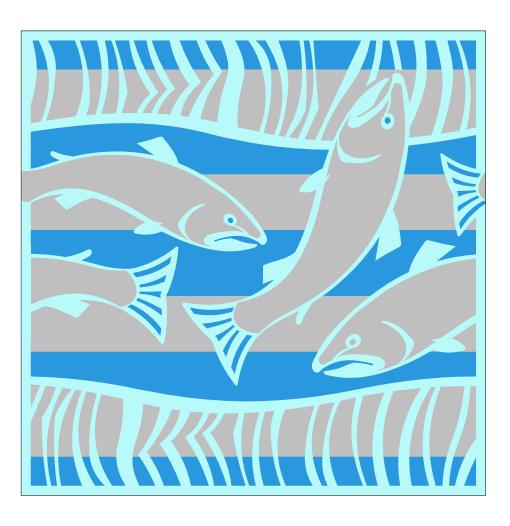

#### Migration Pattern (2C)

**Medium:** Road Paint on Pavement

**Dimensions:** Repeated 12" x 12" squares to fill the crosswalk area