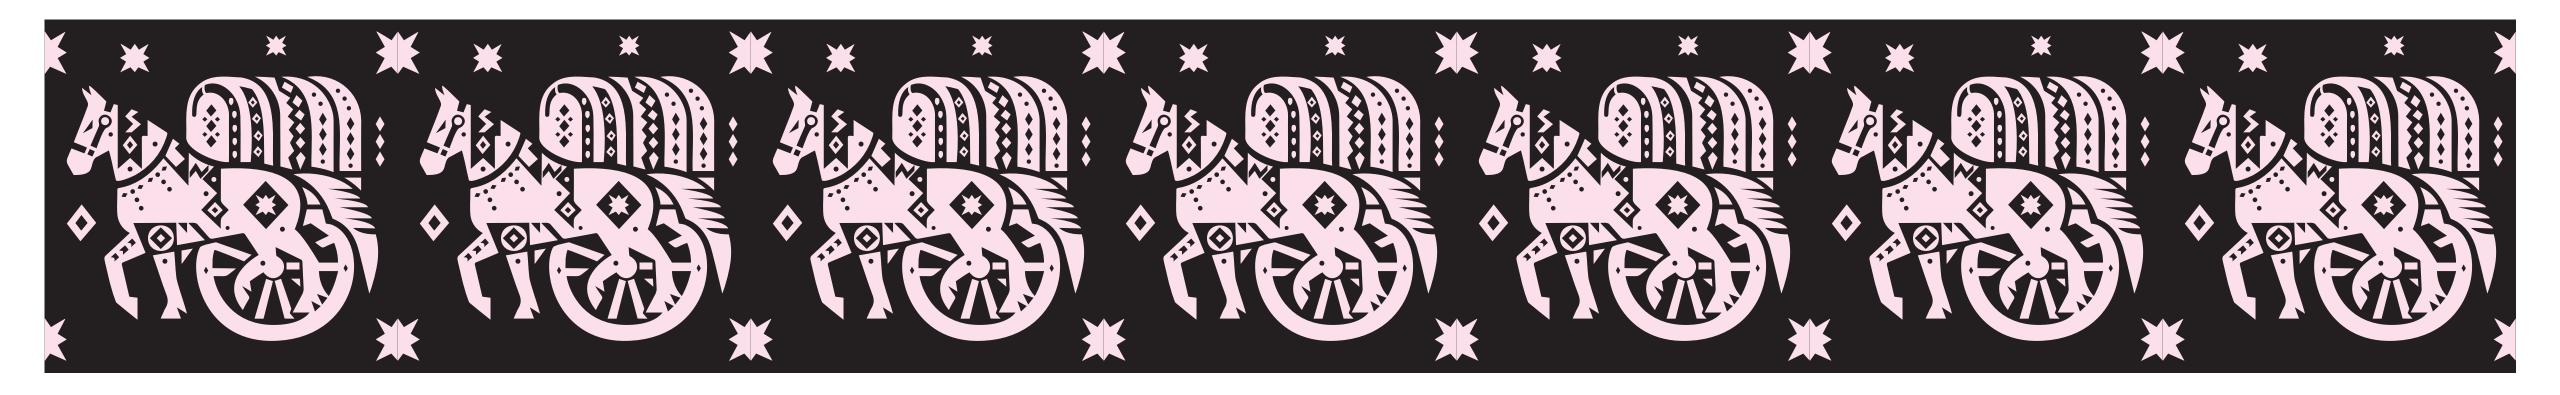

#### Wagon Days

**Medium:** Road Paint on Pavement

**Dimensions:** Repeated 12" x 12" squares to fill the

crosswalk area