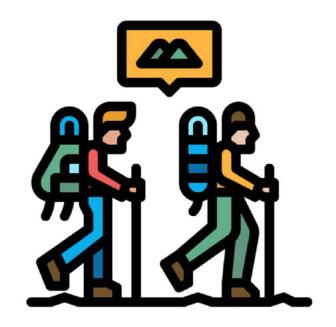

### Migration Pattern (2A)

**Medium:** Road Paint on Pavement

**Dimensions:** Repeated 12" x 12" squares to fill the crosswalk area

#### Migration Pattern (2B)

**Medium:** Road Paint on Pavement

**Dimensions:** Repeated 12" x 12" squares to fill the crosswalk area

#### Migration Pattern (2C)

**Medium:** Road Paint on Pavement

**Dimensions:** Repeated 12" x 12" squares to fill the crosswalk area