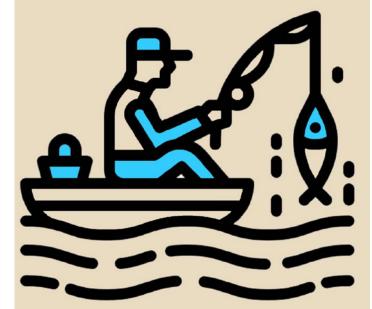

### Migration Pattern (2A)

**Medium:** Road Paint on Pavement

**Dimensions:** Repeated 12" x 12" squares to fill the crosswalk area

#### Migration Pattern (2B)

**Medium:** Road Paint on Pavement

**Dimensions:** Repeated 12" x 12" squares to fill the crosswalk area

#### Migration Pattern (2C)

**Medium:** Road Paint on Pavement

**Dimensions:** Repeated 12" x 12" squares to fill the crosswalk area