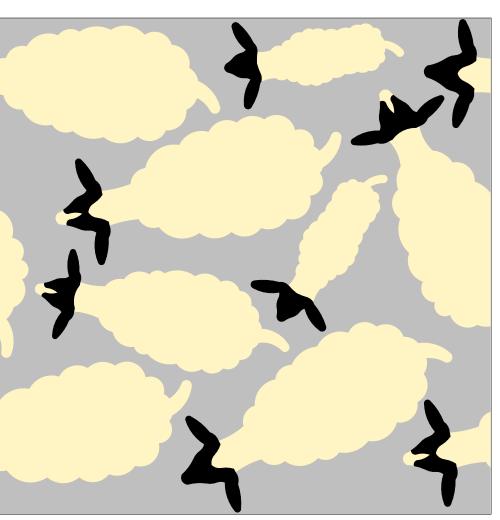

#### Sheep Walk

**Medium:** Road Paint on Pavement

**Dimensions:** Repeated 12" x 12" squares to fill the crosswalk area

Installation method/requirements: Stencils