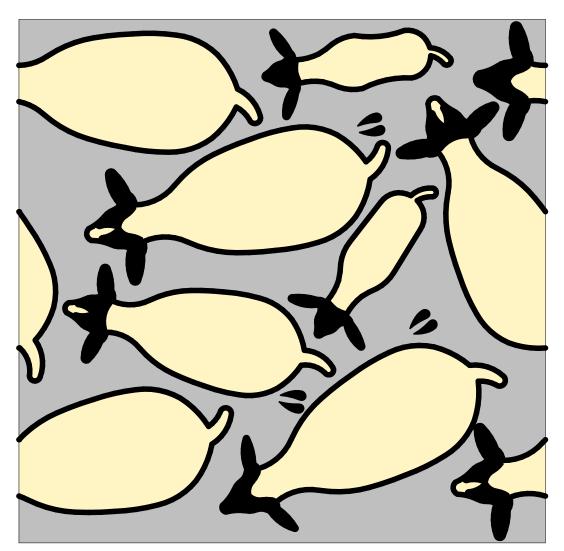

# Puzzle of Diversity and Inclusion, and Vice Versa

**Medium:** Road Paint on Pavement

**Dimensions:** Repeated 12" x 12" squares to fill the

crosswalk area