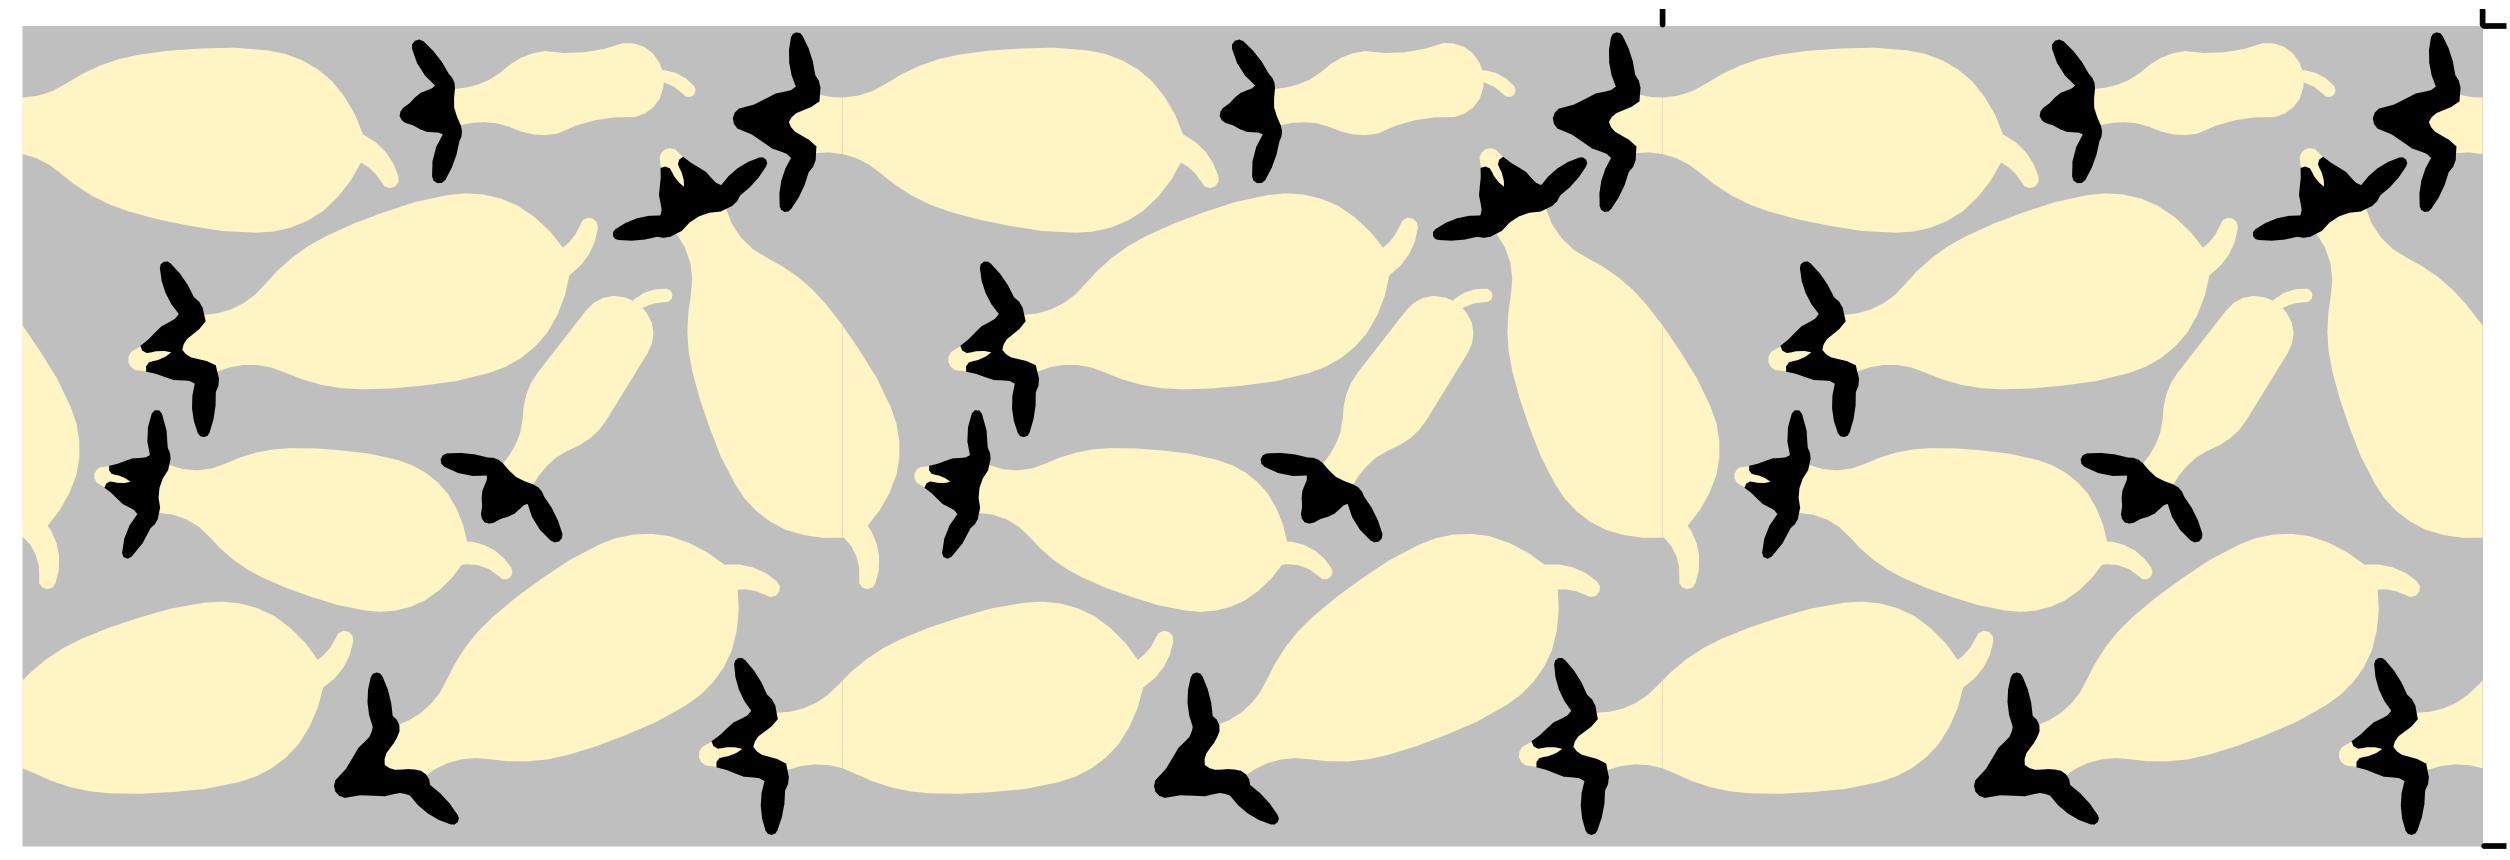

# Puzzle of Diversity and Inclusion, and Vice Versa

**Medium:** Road Paint on Pavement

**Dimensions:** Repeated 12" x 12" squares to fill the

crosswalk area