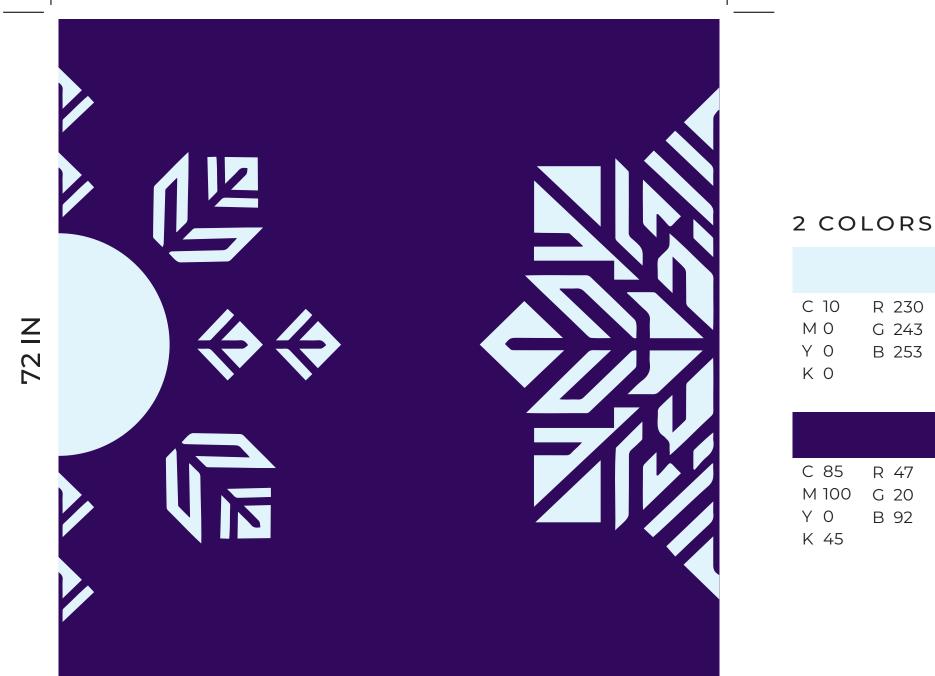

# Puzzle of Diversity and Inclusion, and Vice Versa

**Medium:** Road Paint on Pavement

**Dimensions:** Repeated 12" x 12" squares to fill the

crosswalk area