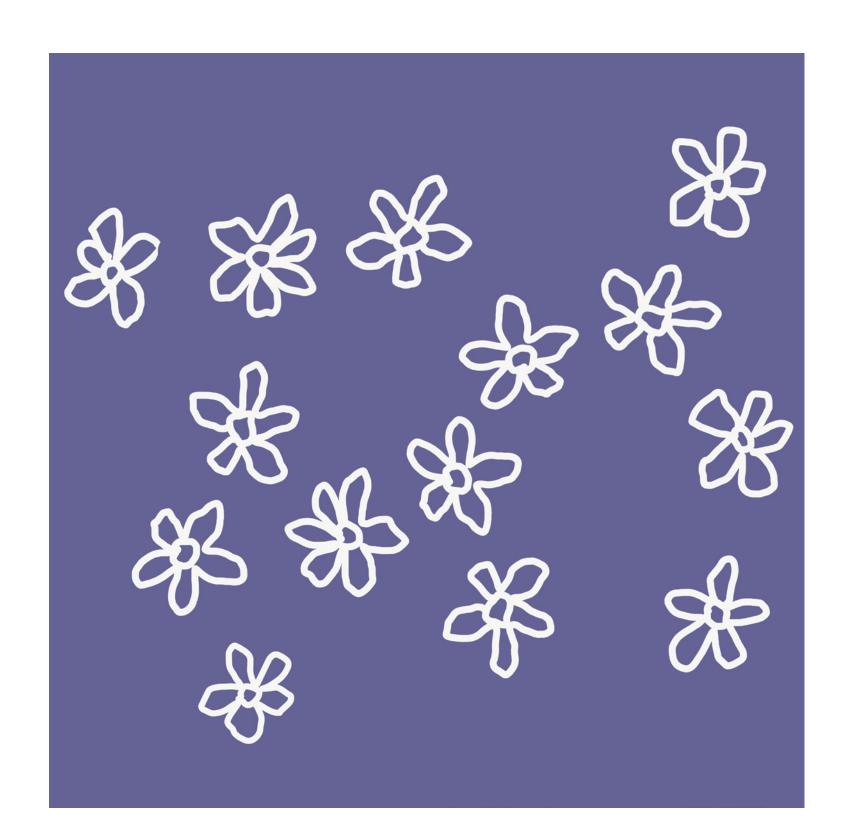

### Syringa

**Medium:** Road Paint on Pavement

**Dimensions:** Repeated 12" x 12" squares to fill the crosswalk area