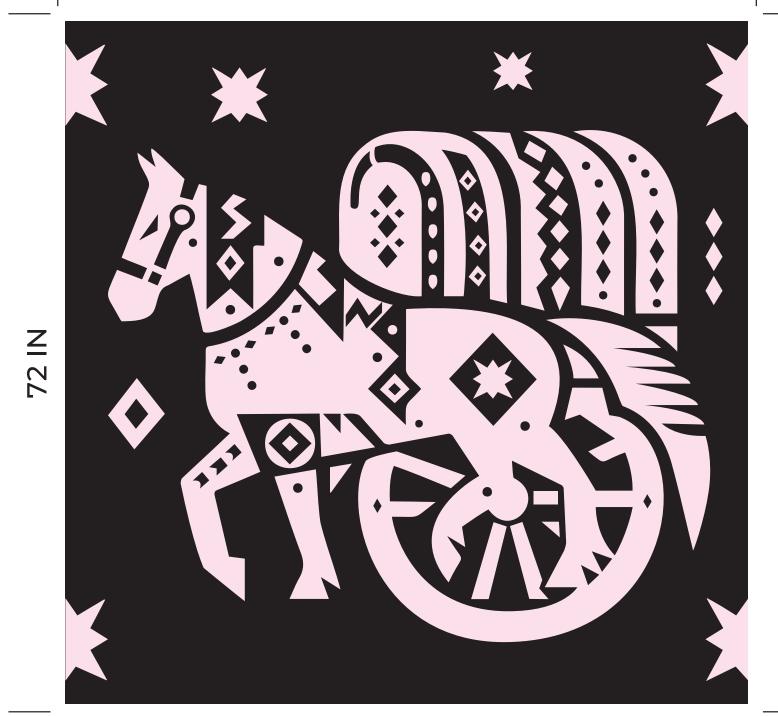

#### Wagon Days

**Medium:** Road Paint on Pavement

**Dimensions:** Repeated 12" x 12" squares to fill the

crosswalk area