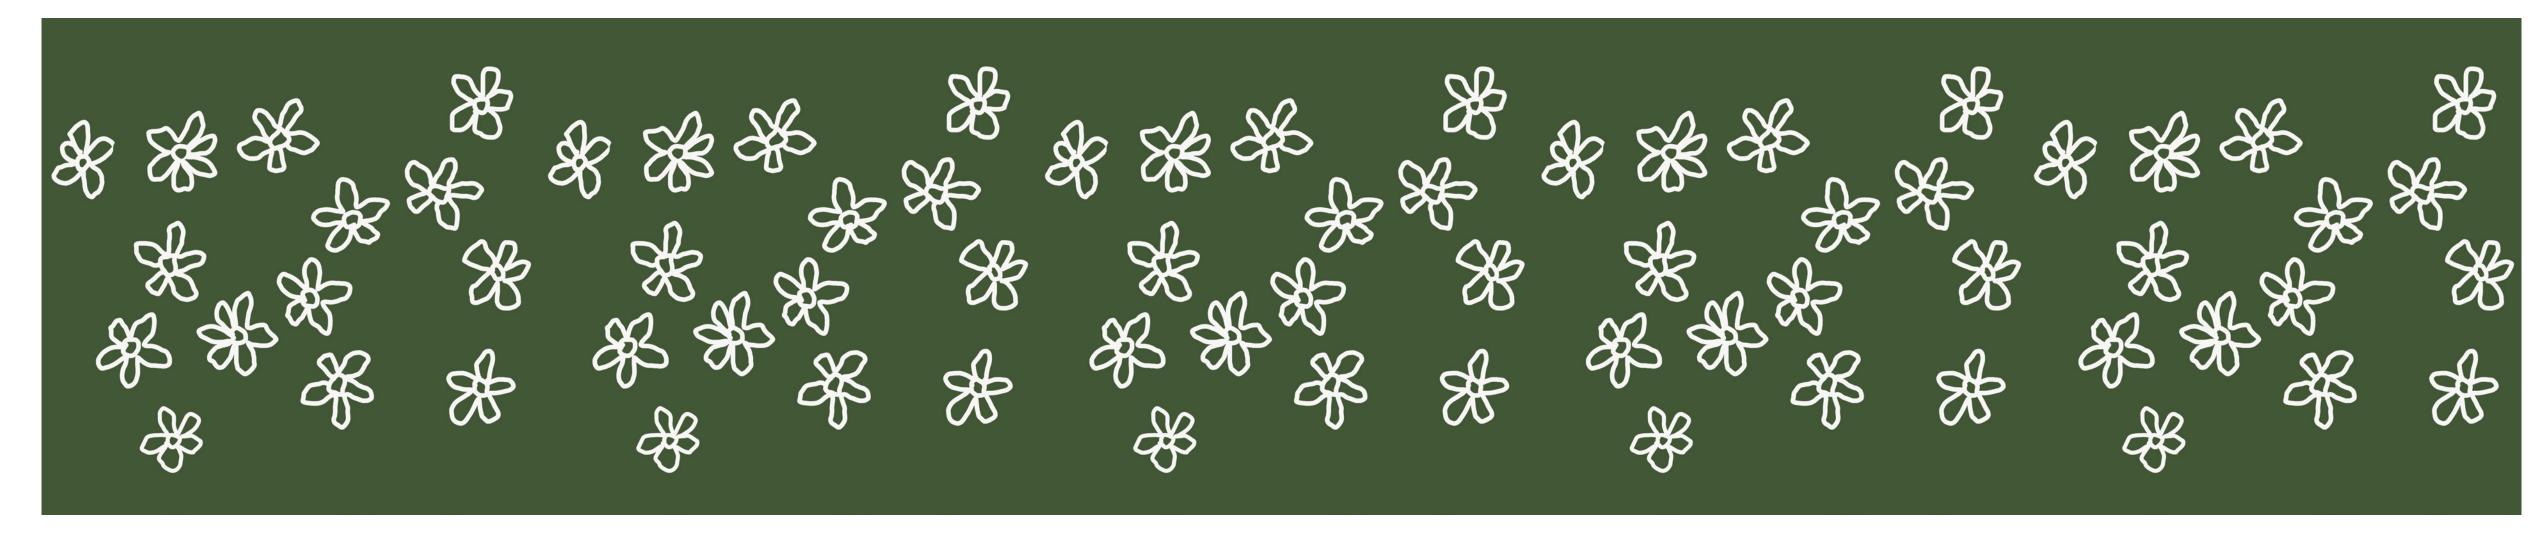

#### Syringa 2

**Medium:** Road Paint on Pavement

**Dimensions:** Repeated 12" x 12" squares to fill the crosswalk area

#### Syringa 3

**Medium:** Road Paint on Pavement

**Dimensions:** Repeated 12" x 12" squares to fill the crosswalk

area

### Syringa

**Medium:** Road Paint on Pavement

**Dimensions:** Repeated 12" x 12" squares to fill the crosswalk area