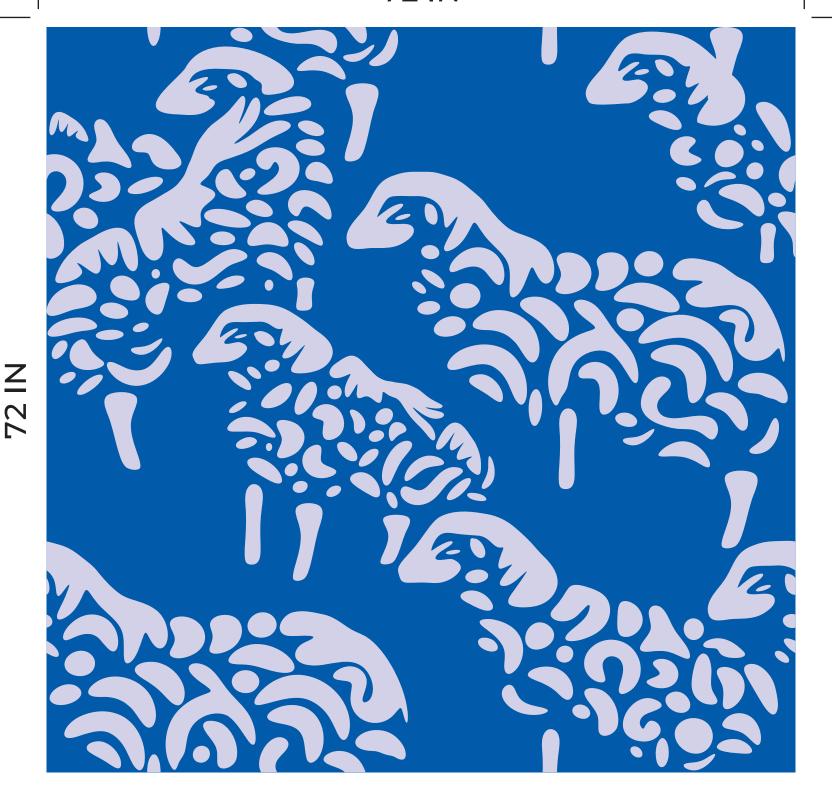

#### Sheep Walk

**Medium:** Road Paint on Pavement

**Dimensions:** Repeated 12" x 12" squares to fill the crosswalk area

Installation method/requirements: Stencils

#### 2 COLORS

| C 0  | R 241 |
|------|-------|
| M 20 | G 208 |
| Y 30 | B 176 |
| K 0  |       |
|      |       |

| C 100 | R 51  |
|-------|-------|
| M 100 | G 52  |
| Y O   | B 142 |
| ΚO    |       |