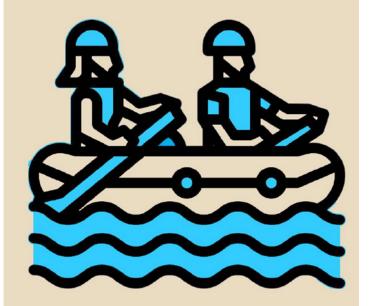

#### Swimming the Current (1A)

**Medium:** Road Paint on Pavement

**Dimensions:** Repeated 12" x 12" squares to fill the crosswalk area

#### Swimming the Current (1B)

**Medium:** Road Paint on Pavement

**Dimensions:** Repeated 12" x 12" squares to fill the crosswalk area