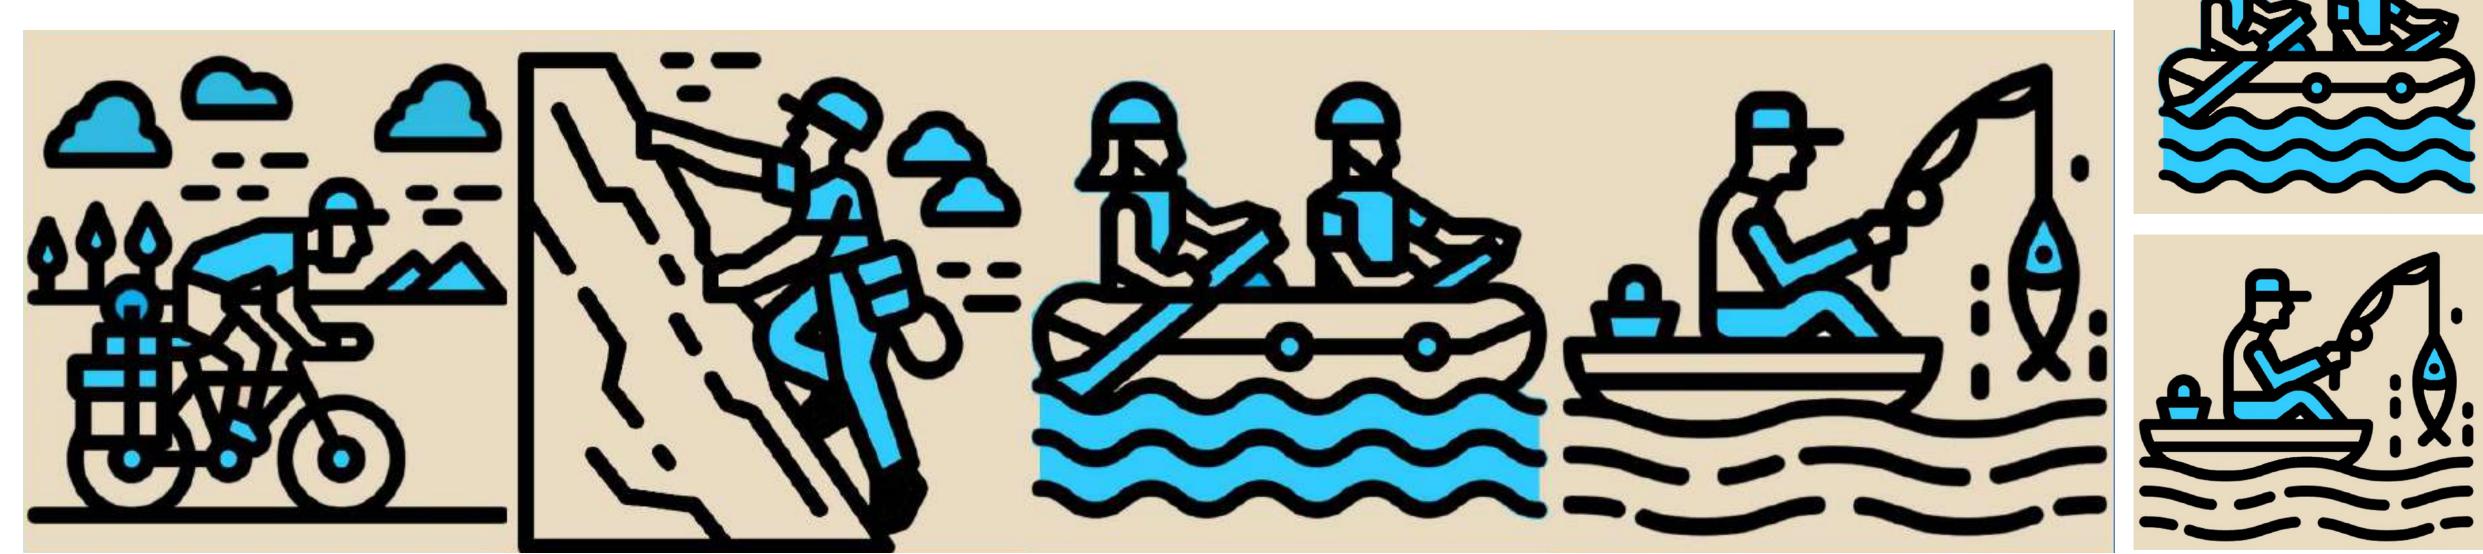

# City of Ketchum, the Most Popular Destination for Recreational Activities (Template A; full color)

**Medium:** Road Paint on Pavement

**Dimensions:** Repeated 12" x 12" squares to fill the crosswalk area

# City of Ketchum, the Most Popular Destination for Recreational Activities (Template B; full color)

**Medium:** Road Paint on Pavement

**Dimensions:** Repeated 12" x 12" squares to fill the crosswalk area

# City of Ketchum, the Most Popular Destination for Recreational Activities (Template A; revised)

**Medium:** Road Paint on Pavement

**Dimensions:** Repeated 12" x 12" squares to fill the crosswalk area

## City of Ketchum, the Most Popular Destination for Recreational Activities (Template B; revised)

**Medium:** Road Paint on Pavement

**Dimensions:** Repeated 12" x 12" squares to fill the crosswalk area