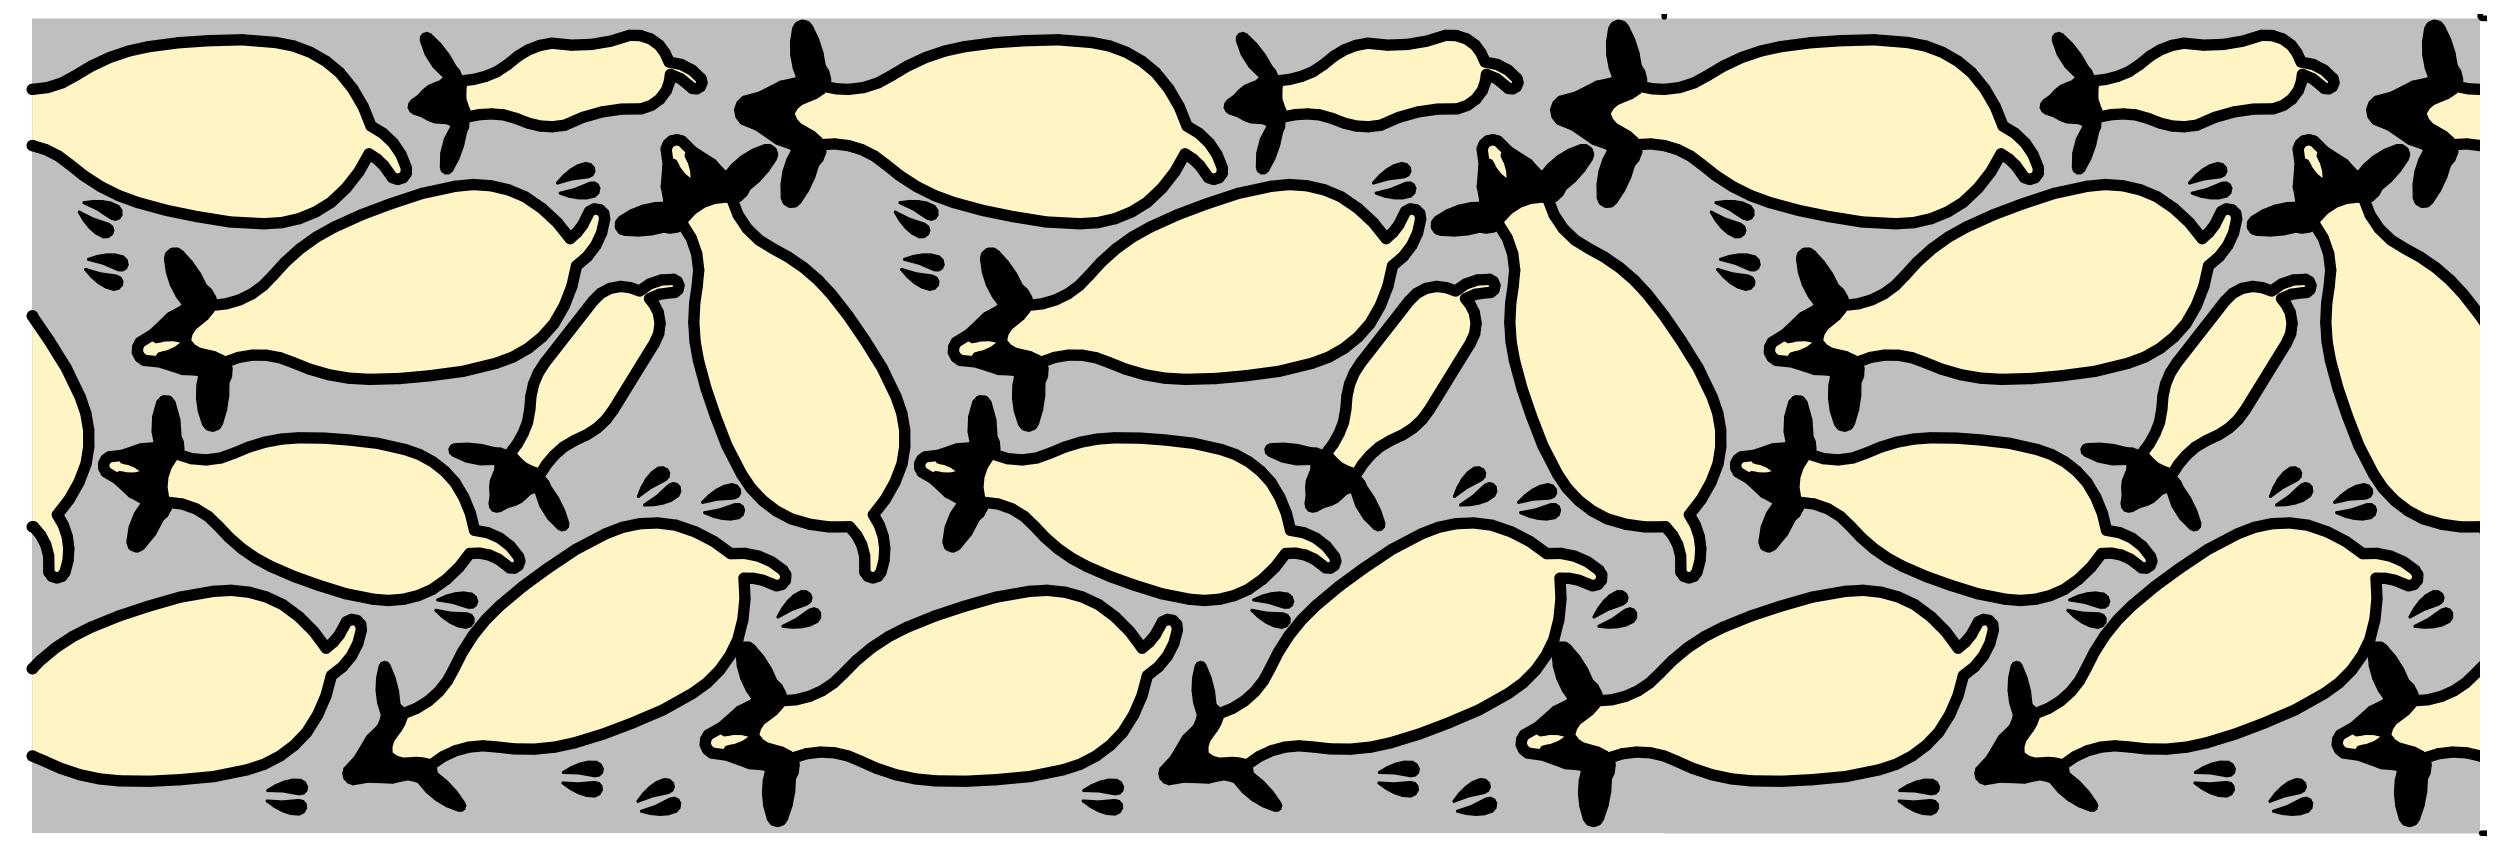

#### Swimming the Current (1A)

**Medium:** Road Paint on Pavement

**Dimensions:** Repeated 12" x 12" squares to fill the crosswalk area

#### Swimming the Current (1B)

**Medium:** Road Paint on Pavement

**Dimensions:** Repeated 12" x 12" squares to fill the crosswalk area