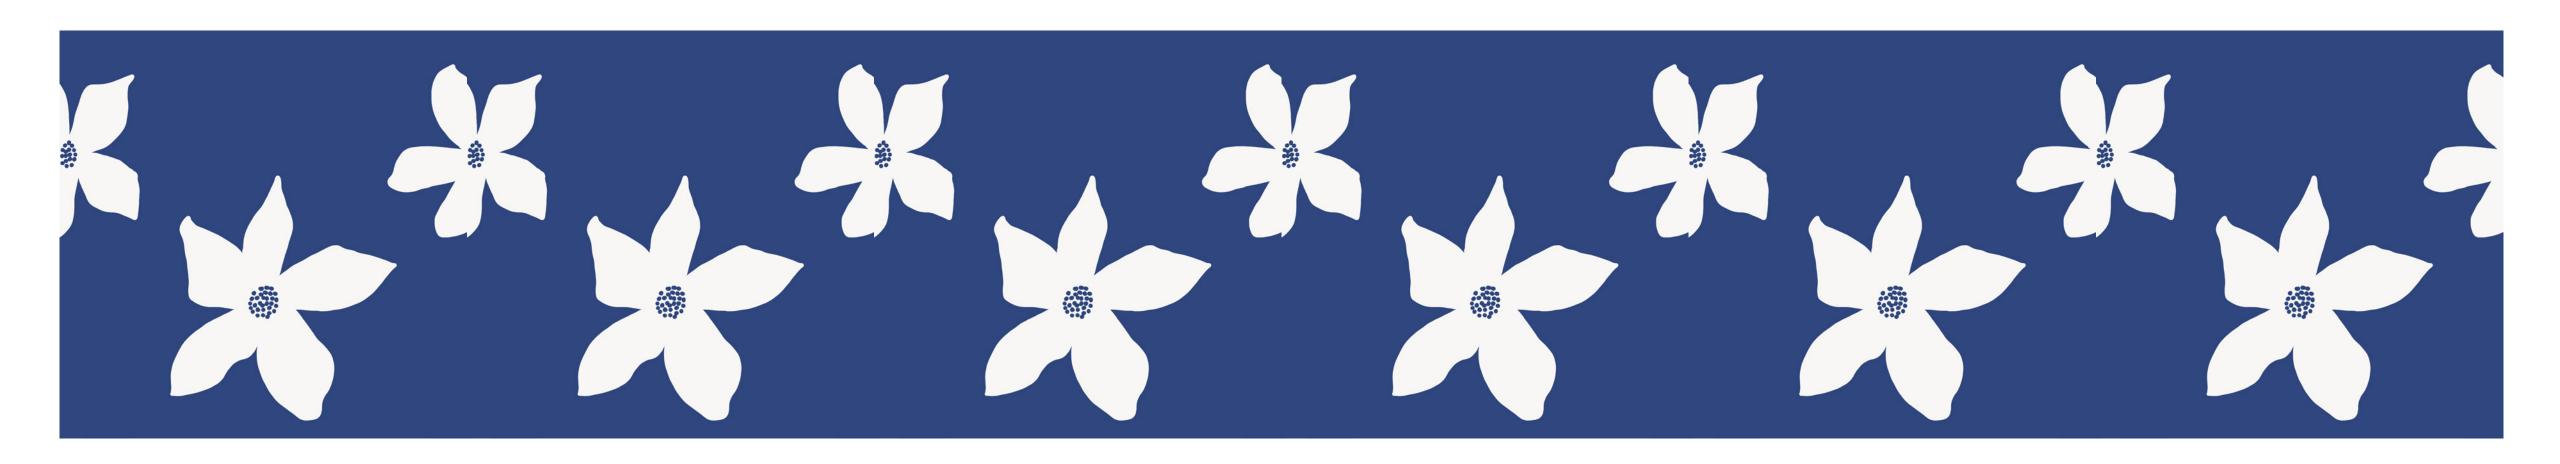

#### SegoLilly

**Medium:** Road Paint on Pavement

**Dimensions:** Repeated 12" x 12" squares to fill the crosswalk area

Installation method/requirements:

Stencils