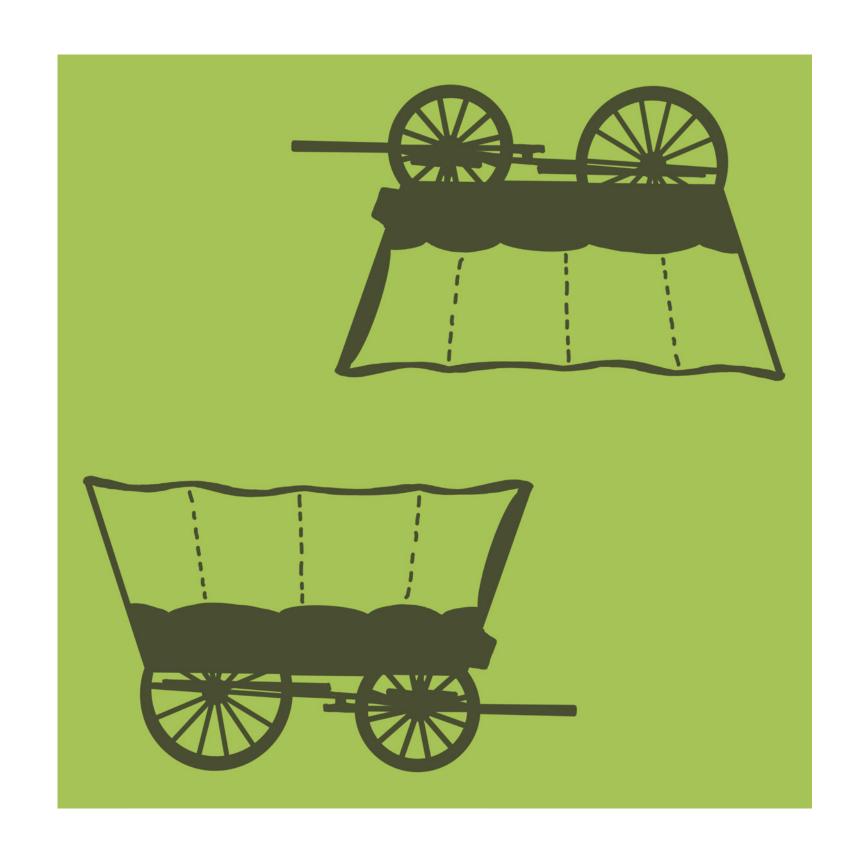

#### Wagon Trail

**Medium:** Road Paint on Pavement

**Dimensions:** Repeated 12" x 12" squares to fill the crosswalk

area

Installation method/requirements: Stencils

72 IN

C 0 R 40

2 COLORS