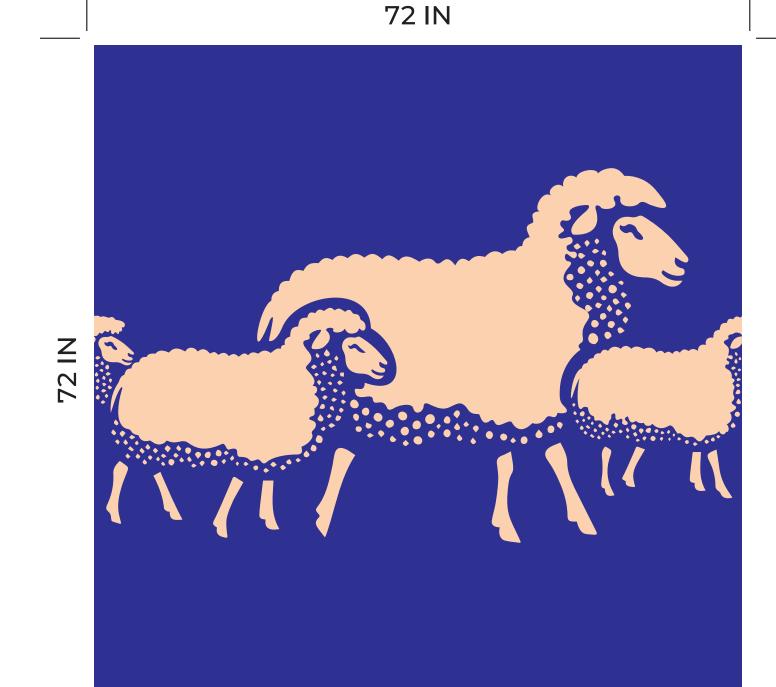

#### Sheep Walk

**Medium:** Road Paint on Pavement

**Dimensions:** Repeated 12" x 12" squares to fill the crosswalk area

Installation method/requirements: Stencils

#### 2 COLORS

| C 0  | R 241 |
|------|-------|
| M 20 | G 208 |
| Y 30 | B 176 |
| K 0  |       |
|      |       |

| C 100 | R 51  |
|-------|-------|
| M 100 | G 52  |
| Y O   | B 142 |
| ΚO    |       |