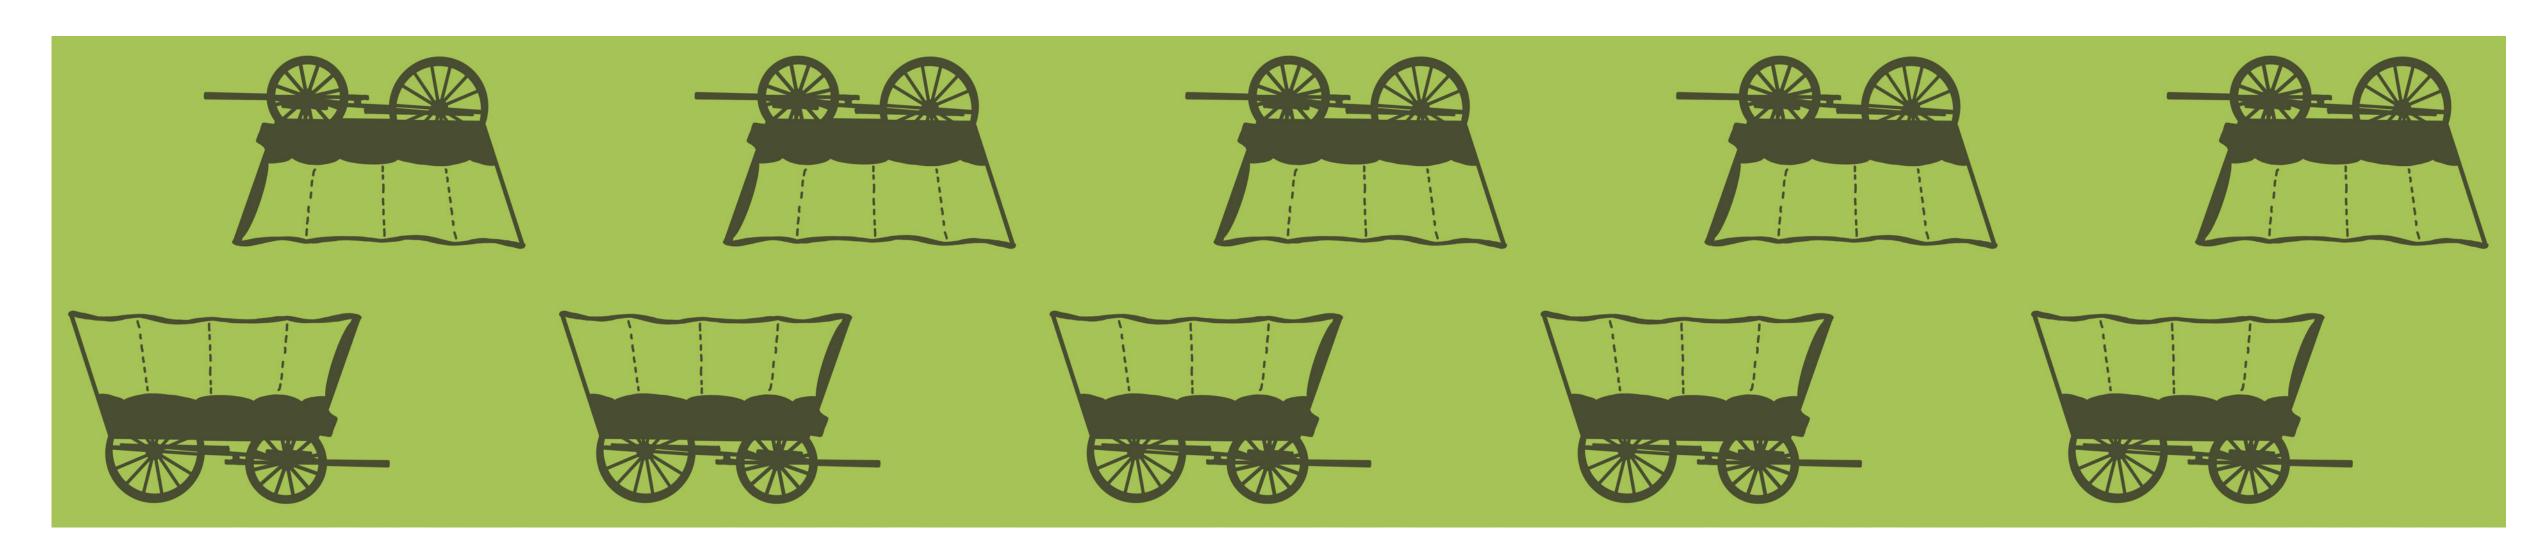

#### Wagon Trail

**Medium:** Road Paint on Pavement

**Dimensions:** Repeated 12" x 12" squares to fill the crosswalk

area

Installation method/requirements: Stencils

72 IN

C 0 R 40

2 COLORS