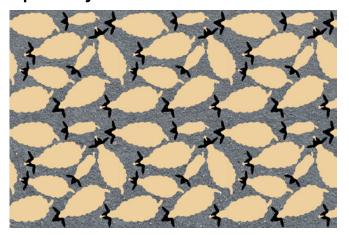

#### **Migration Pattern (2C)**

**Medium:** Road Paint on Pavement **Colors:** Black and Ivory (c: 5.75, m: 17.47, y: 41.08, k: 0; hex: #eecf9e; r: 238, g: 207, b: 158)

Tiled (shown below in 3 columns and 2 rows) on asphalt background