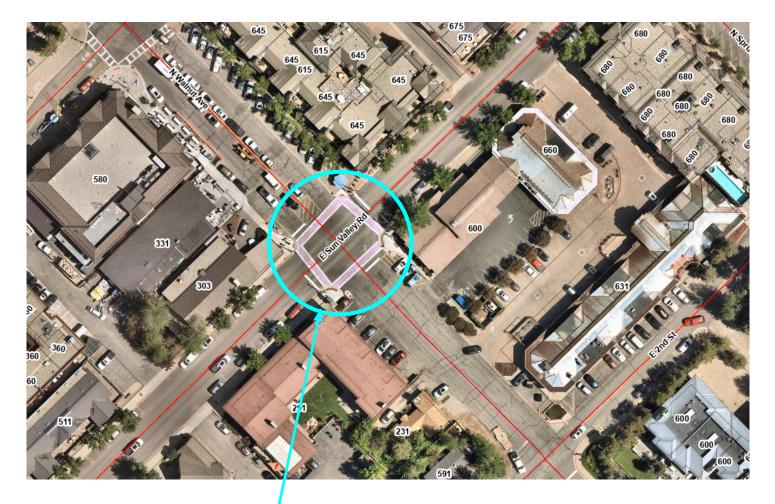

City of Ketchum, 6/17/24, Page 2 of 2

Leadville Avenue and Sun Valley Road (same artwork as last year)

East Avenue and Sun Valley Road (new artwork)

Policy Analysis and Background (non-consent items only):

- City staff has been working with the two selected artists, Claire Remsberg (Migration Pattern, to be installed at East Avenue and Sun Valley Road) and Alex Torquemada (Syringa 2, to be installed at Spruce and Sun Valley Road), on artwork adjustments so their submissions will work in this medium.
- Artwork has been submitted to our street painting contractor to create stencils.
- We're waiting for them to get back to us on an installation date.
- The contractor was unable to reinstall last year's design at Leadville Avenue and Sun Valley Road and Walnut Avenue and Sun Valley Road when they were in town earlier this spring to restripe the crosswalks. They will reinstall them when they come to do the new crosswalk installations.