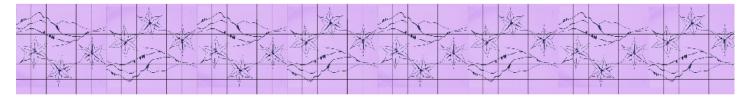

#### **Migration Pattern (2C)**

**Medium:** Road Paint on Pavement **Colors:** Black and Ivory (c: 5.75, m: 17.47, y: 41.08, k: 0; hex: #eecf9e; r: 238, g: 207, b: 158)

Tiled (shown below in 3 columns and 2 rows) on asphalt background