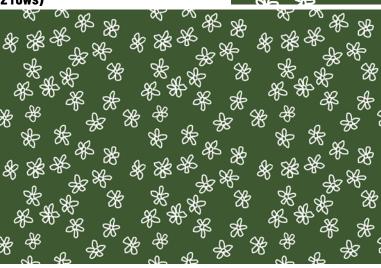

### Syringa 2

**Medium:** Road Paint on Pavement **Colors:** White and Green (c: 72.9, m: 42.16, y: 89.5, k: 36.75; hex: #3e5932; r: 62, g: 89, b: 50)

Tiled (shown below in 3 columns and 2 rows)