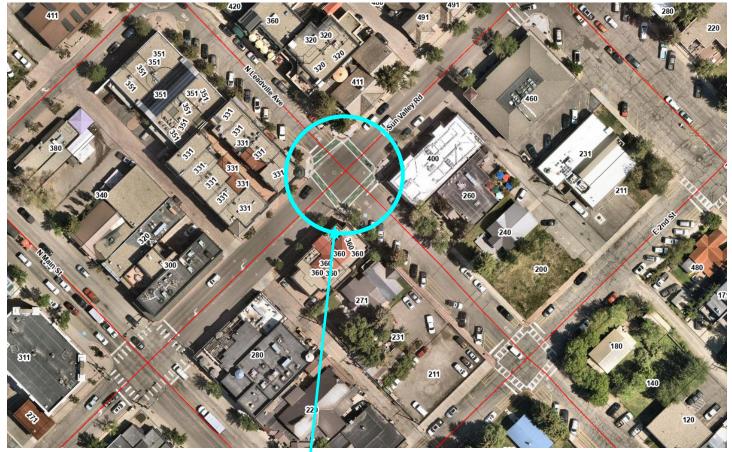

City of Ketchum, 6/17/24, Page 2 of 2

Leadville Avenue and Sun Valley Road (same artwork as last year)

East Avenue and Sun Valley Road (new artwork)