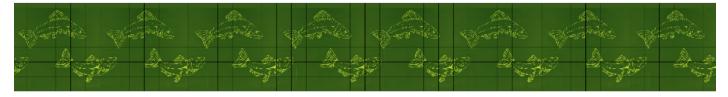

### Syringa 2

**Medium:** Road Paint on Pavement **Colors:** White and Green (c: 72.9, m: 42.16, y: 89.5, k: 36.75; hex: #3e5932; r: 62, g: 89, b: 50)

Tiled (shown below in 3 columns and 2 rows)