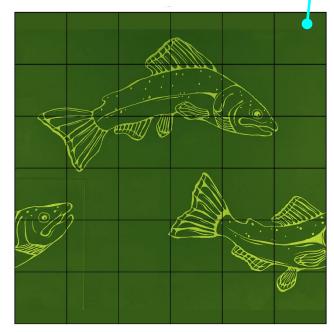

#### **Migration Pattern (2C)**

**Medium:** Road Paint on Pavement **Colors:** Black and Ivory (c: 5.75, m: 17.47, y: 41.08, k: 0; hex: #eecf9e; r: 238, g: 207, b: 158)

Tiled (shown below in 3 columns and 2 rows) on asphalt background