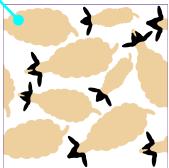

#### **Migration Pattern (2C)**

**Medium:** Road Paint on Pavement **Colors:** Black and Ivory (c: 5.75, m: 17.47, y: 41.08, k: 0; hex: #eecf9e; r: 238, g: 207, b: 158)

Tiled (shown below in 3 columns and 2 rows) on asphalt background