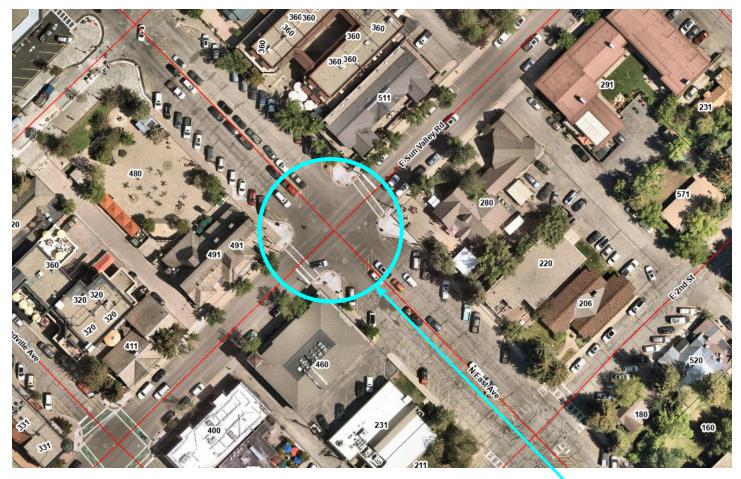

Walnut Avenue and Sun Valley Road (same artwork as last year)

Spruce Avenue and Sun Valley Road (new artwork)