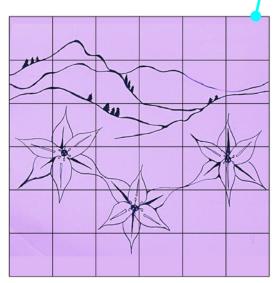

### Syringa 2

**Medium:** Road Paint on Pavement **Colors:** White and Green (c: 72.9, m: 42.16, y: 89.5, k: 36.75; hex: #3e5932; r: 62, g: 89, b: 50)

Tiled (shown below in 3 columns and 2 rows)