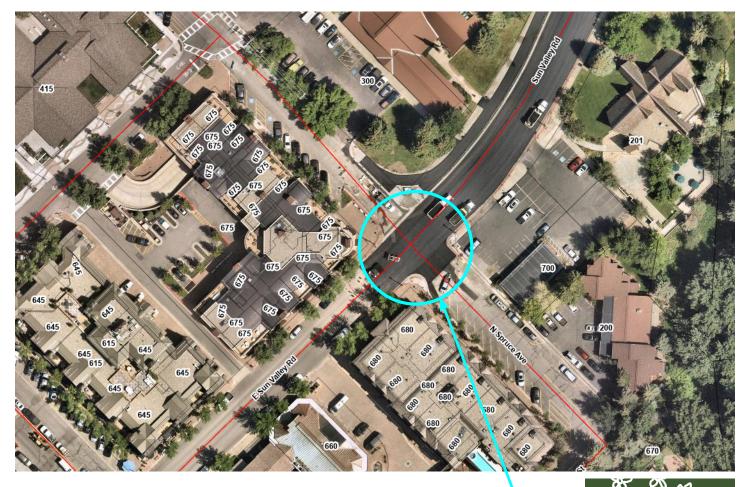

Policy Analysis and Background (non-consent items only):

- City staff has been working with the two selected artists, Claire Remsberg (Migration Pattern, to be installed at East Avenue and Sun Valley Road) and Alex Torquemada (Syringa 2, to be installed at Spruce and Sun Valley Road), on artwork adjustments so their submissions will work in this medium.
- Artwork has been submitted to our street painting contractor to create stencils.
- We're waiting for them to get back to us on an installation date.
- The contractor was unable to reinstall last year's design at Leadville Avenue and Sun Valley Road and Walnut Avenue and Sun Valley Road when they were in town earlier this spring to restripe the crosswalks. They will reinstall them when they come to do the new crosswalk installations.

City of Ketchum, 6/17/24, Page 2 of 2

Leadville Avenue and Sun Valley Road (same artwork as last year)

East Avenue and Sun Valley Road (new artwork)

Walnut Avenue and Sun Valley Road (same artwork as last year)

Spruce Avenue and Sun Valley Road (new artwork)