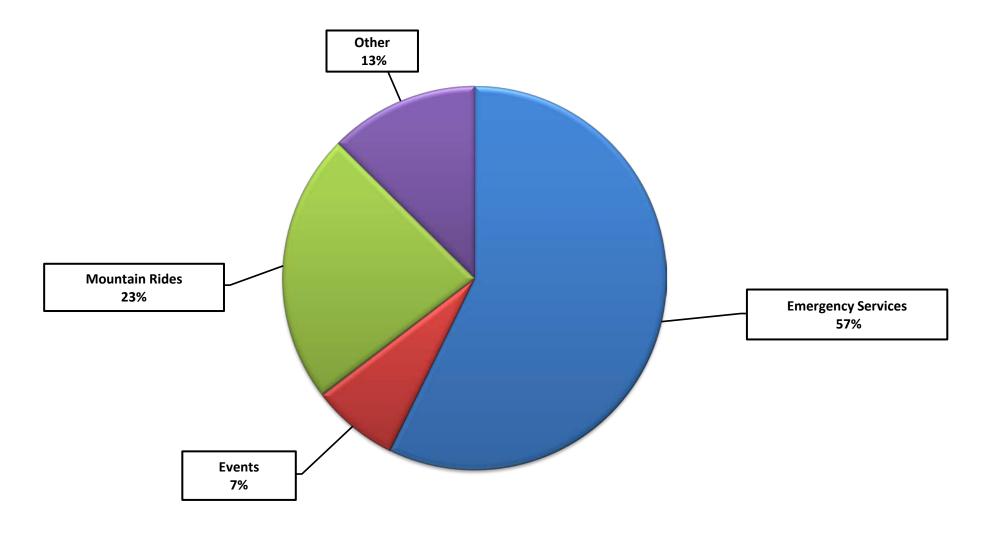

requesting funds this fiscal year.
- There are no funds available to transfer to the Capital Improvement Plan.
- Mountain Humane has previously been a line item in the Police Department budget.
- The budget for Wagon Days has returned to its pre-pandemic funding level.

## **Fiscal Year 2024 Highlights**

- Any excess revenues are recommended to be allocated for onetime capital needs.
- All contract agencies, except for Mountain Rides, had similar requests to FY23.
- Mountain Rides has been awarded a federal facility grant requiring a one-time local match. Their request is based on historical capital match amount by each local jurisdiction. Current draft budget does not allocate local match funds, cuts to existing City CIP projects would be required.

## FY 2024 Original LOT Expenditures



#### Other:

- Consolidated Dispatch 39 %
- Sun Valley Economic Development 3%
- Idaho Dark Sky Alliance 1%

- Friends of the Sawtooth Avalanche Center 1%
- Mountain Humane 1%
- Granicus (Short-term rental program) 5 %

## Local Option Tax Original Fund – Revenues

|