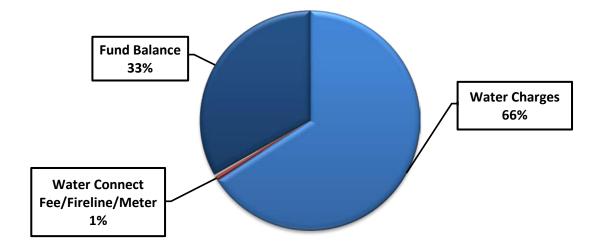

otable water to the residents and businesses of Ketchum. The division operates several well sites and reservoirs throughout the city. The division also reads meters, repairs meters, supervises the installation of water taps, and processes utility billing.

### **Fiscal Year 2023 Highlights**

- Proposed new tiered rate structure to promote water conservation.
- Increased funding to implement multi-year Capital Improvement Plan.

#### Personnel:

No changes.

### **Fiscal Year 2024 Highlights**

- Finish up construction of back-up generation to our main water producing well Northwood.
- Continue planning, development and implementation of CIP projects.
- Purchasing a small hydro-vac system to aid in our valve maintenance program.

#### Personnel:

No changes.

### **FY24 Water Resources**



### FY 2024 Water Requirements



# Water Division Revenues & Expenditures

|                                |                 |                 |                | FY 2024   |                           |                 |                 |                | FY 2024   |
|--------------------------------|-----------------|-----------------|----------------|-----------|---------------------------|-----------------|-----------------|----------------|-----------|
|                                | FY 2021 Audited | FY 2022 Audited | FY 2023        | Proposed  |                           | FY 2021 Audited | FY 2022 Audited | FY 2023        | Proposed  |
| D                              |                 |                 |                | •         | Farmer distances          |