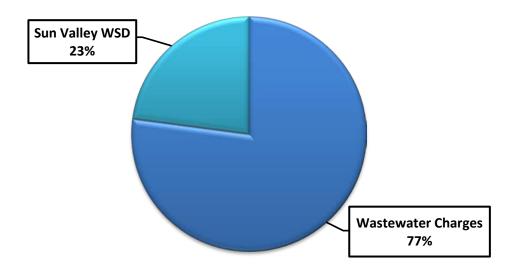

14M.
- Draft budget assumed at least a 5% rate increase.
- Unplanned CIP project (ITD/Trail Creek) = \$145,000

#### Personnel:

No changes.

### **Fiscal Year 2024 Highlights**

- Complete the Collection System Facility Plan to identify maintenance and growth needs of the sewer infrastructure.
- Proposed rate increase of 5%.
- Capital Improvement Projects for treatment plant expansion and upgrades:
  - Modify Aeration Blower Building to accommodate two new blowers and upgrade outdated electrical distribution and motor control systems.
  - Aeration Basin modification to implement new treatment process to improve nitrogen removal and reduce electricity consumption.
  - o Develop preliminary plans for solids handling upgrades.

#### Personnel:

No changes.

### FY 2024 Wastewater Resources



### FY 2024 Wastewater Requirements



# Wastewater Division Revenues & Expenditures

|                                   | FY 2021   | FY 2022   | FY 2023   | FY 2024   |    |                         | FY 2021   | FY 2022   | FY 2023   | FY 2024   |
|-----------------------------------|-----------|-----------|-----------|-----------|----|-------------------------|-----------|-----------|-----------|-----------|
|                                   | Audited   | Audited   | Adopted   | Proposed  |    |                         | Audited   | Audited   | Adopted   | Proposed  |
| Revenues                          | Actuals   | Actuals   | Budget    | Budget    |    | Expenditures            | Actuals   | Actuals   | Budget    | Budget    |
| WASTEWATER                        | 2,858,171 | 3,