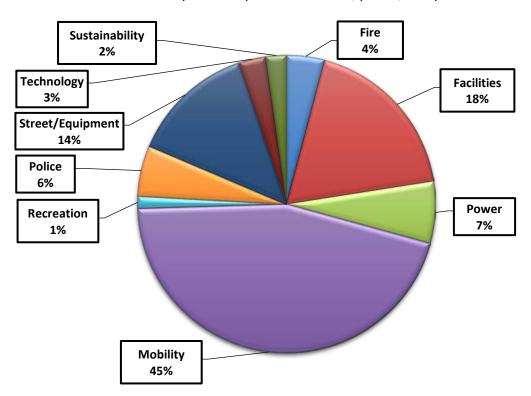

\$2,226,174. This amount is higher than presented previously in May due to updated costs associated with powerline undergrounding in conjunction with the Highway 75 project. It is also important to note that one of the street equipment purchases (\$250,000) is under review to determine if a lease-purchase is more financially advantageous.

The following pages contain expense detail for each fiscal year and is organized by function area. Project requests for the remaining fiscal years exceed the amount of funding from planned resources. Therefore, the CIP plan will be reviewed annually to make necessary changes to ensure expenses align with resources. The CIP also serves as a basis to calculate development impact fees for fire, police, and parks.

FY24 Total Proposed Expense: \$ 2,226,174



# Capital Improvement | FY24 Detail

| Description                                                                                           | Department       | Projected Cost |
|-------------------------------------------------------------------------------------------------------|------------------|----------------|
| Et Calaine FO (a ala)                                                                                 | Fire             | \$14.860       |
| Firefighting EQ (tools)                                                                               |                  |                |
| PPE (turnout gear)                                                                                    | Fire             | \$31,375       |
| Radios (portable)