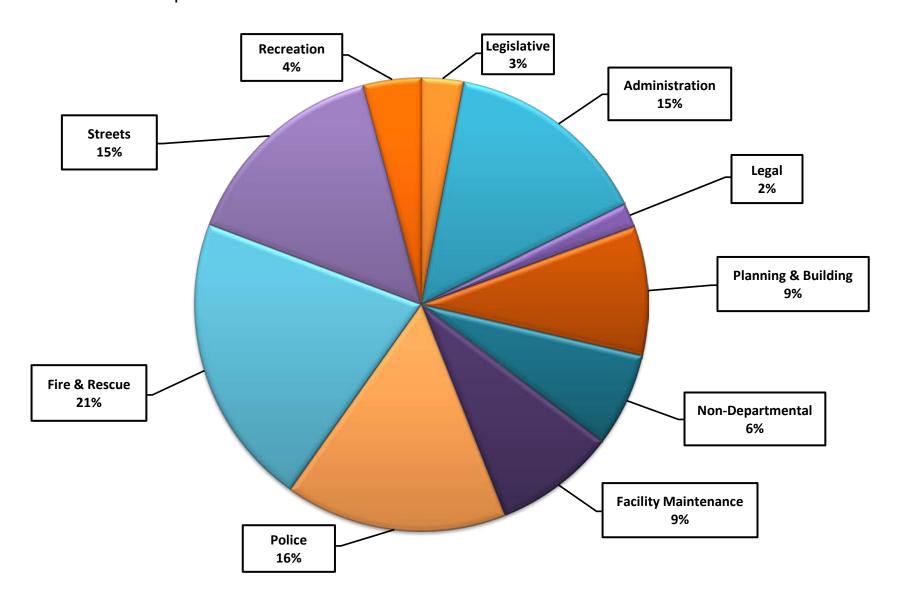

The draft budget allocates funding for a new full-time administrative support position in the Administration Department to support the City Clerk/Business Manager. The budget makes allowances for a compensation increase for both contract (Fire Dept.) and non-contract employees to keep pace with inflation. Expenses related to health care and utilities (Idaho Power) were increased due to external rate changes. The General Fund as proposed is balanced as required by state law but the five-year forecast outlines future deficits based on historical cost increases and revenue performance. Staff will request policy guidance from the City Council during the budget workshop on this matter.