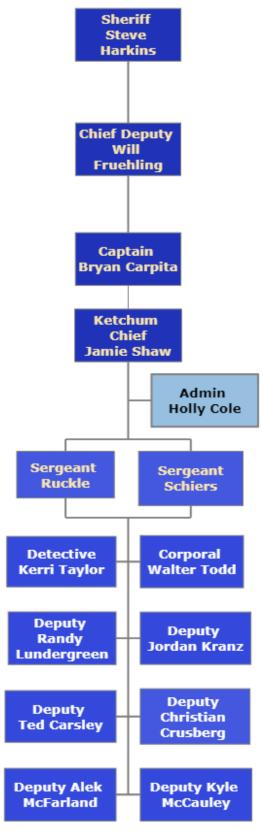

lley Economic Development

# **Ketchum Patrol Team**

FY24 Operating Budget



### FY2024

## **Ketchum Patrol Team Budget Overview**



Office / Department: Blaine County Sheriff's Office

Budget Contact Persons: Sheriff Steve Harkins

Chief Deputy Will Fruehling

Lieutenant Jamie Shaw

## **Mission Statement**

The men and women of the Ketchum Patrol Team of the Blaine County Sheriff's Office are committed to being a professional organization dedicated to the concepts of personal excellence, continuous improvement, teamwork, and service to our community. We take pride in our organization, our accomplishments, and our abilities to make the City of Ketchum a safe place to live, work, and play.



**Teamwork \* Integrity \* Excellence** 

#### Ketchum Patrol Team Organizational Structure:



## **FY23 Highlights**

#### **School Liaison Deputies:**

This year we added two school liaison deputies to provide both Hemingway Elementary and the Carey School with a primary point of contact to assist with school-related matters. Neither school has an assigned School Resource Officer. The purpose of this position is to build and maintain mutually beneficial relationships, facilitate communications, and coordinate activities between our department and the schools.

#### **Rapid Response Training:**

Recent events across the country have taught us that not only must our deputies be trained and prepared for threats in schools, public places, and gatherings, but that these events can happen anywhere. This year we had five deputies attend the Active Attack Integrated Response Courses and