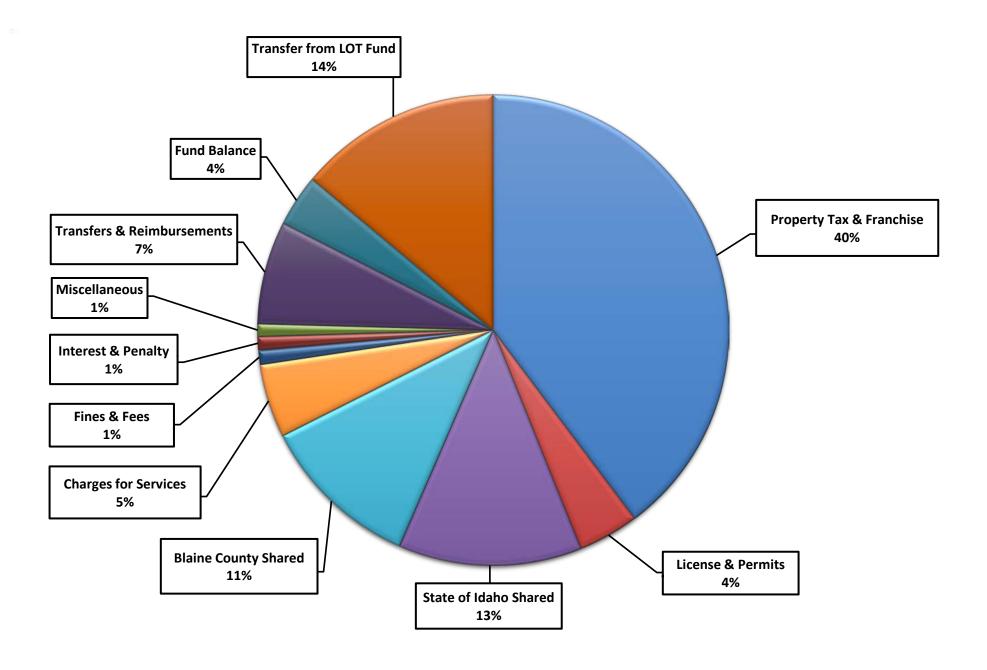

The revenue forecast for the General Fund is less than Fiscal Year 2023 due to a lower forecast of planning and building revenues. The budget assumes a three percent increase of \$196,788 in property tax revenues as allowed by state law to fund inflationary expenses. State shared revenues have been adjusted by \$358,325 due to recent legislative formula adjustments. Revenue forecast for the Local Option Tax Fund was decreased to reflect a return to pre-COVID visitation numbers. The draft budget recommends that any additional revenues be allocated to support the Capital Improvement Plan.