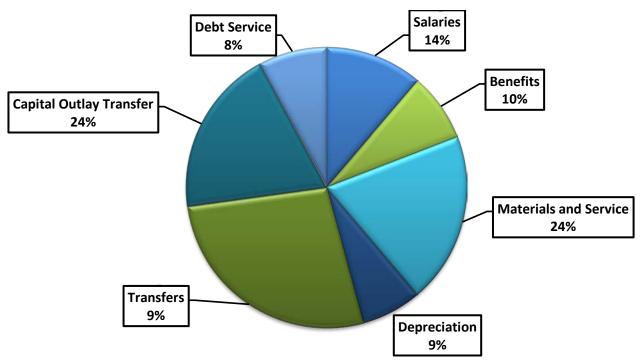

businesses of Ketchum. The division operates several well sites and reservoirs throughout the city. The division also reads meters, repairs meters, supervises the installation of water taps, and processes utility billing.

### **Fiscal Year 2023 Highlights**

- Proposed new tiered rate structure to promote water conservation.
- Increased funding to implement multi-year Capital Improvement Plan.

#### Personnel:

No changes.

### **Fiscal Year 2024 Highlights**

- Finish up construction of back-up generation to our main water producing well Northwood.
- Continue planning, development and implementation of CIP projects.
- Purchasing a small hydro-vac system to aid in our valve maintenance program.

#### Personnel:

No changes.

### **FY24 Water Resources**



### FY 2024 Water Requirements



# Water Division Revenues & Expenditures

|                                |                 |                 |                | FY 2024   |                           |                 |                 |                | FY 2024   |
|--------------------------------|-----------------|-----------------|----------------|-----------|---------------------------|-----------------|-----------------|----------------|-----------|
|                                | FY 2021 Audited | FY 2022 Audited | FY 2023        | Proposed  |                           | FY 2021 Audited | FY 2022 Audited | FY 2023        | Proposed  |
| D                              |                 |                 |                | •         | Farmer distances          |                 |                 |