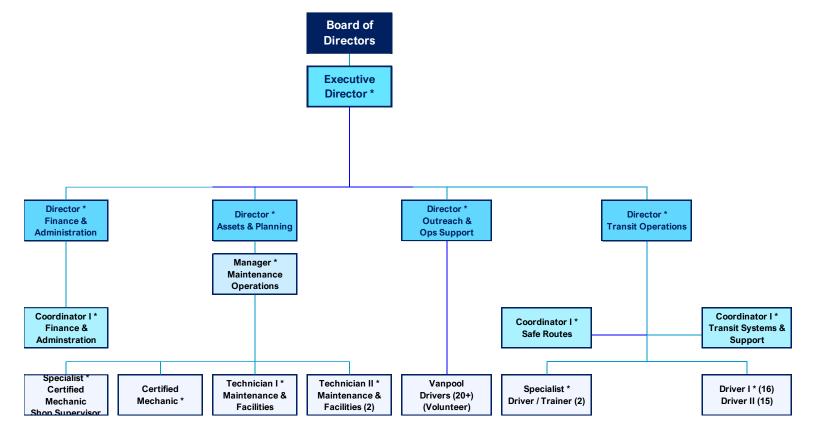

om FTA. For the *NEPA-CE and additional documentation*, please see *Attachment C*.

MRTA has a strong track record of managing grants and delivering projects underwritten by those grants. MRTA is a government agency, formed by the terms of a Joint Powers Agreement (JPA) between the cities of Ketchum, Sun Valley, Hailey, and Bellevue, and Blaine County, Idaho. The JPA renews every four (4) years; the most recent renewal occurred in 2019. An eight-member Board, appointed by signatories to the JPA, oversees and serves as fiduciary for Mountain Rides, setting strategic direction and objectives, approving budgets, ratifying policies, and managing the Executive Director. Under the Board's direction, the Executive Director and staff implement annual and longer-term plans. The MRTA organization:



MRTA's discipline includes soliciting bids from and doing business with Disadvantaged Business Enterprises (DBEs), whenever possible.

MRTA has no labor unions.

## **Public Support**

For *Letters of Support* from, and *Funding Request presentations* to, our Joint Powers and other community partners, please see **Appendix A**.

## **Project Milestones and Timeline**

For *Project Milestones* and *Timeline*, please see *Attachment B*.

# 4. Project Benefits/Evaluation: Mountain Rides' Bellevue Facilities Expansion Benefits

As a source of public transportation services for the region, MRTA is valued and valuable, providing clear benefits to the community:

## Mountain Rides

Teamwork...Integrity...Commitment to Excellence



...because it's the journey that matters

...as guided by our S