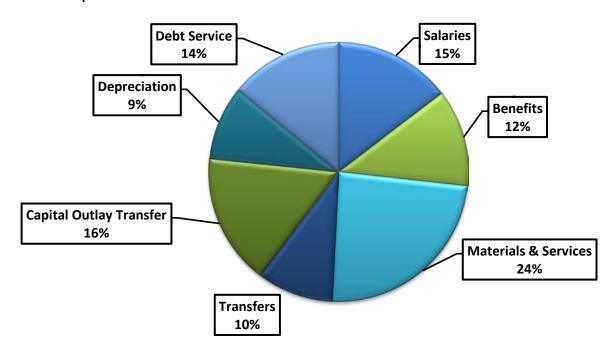

5% rate increase.
- Unplanned CIP project (ITD/Trail Creek) = \$145,000

#### Personnel:

No changes.

### **Fiscal Year 2024 Highlights**

- Complete the Collection System Facility Plan to identify maintenance and growth needs of the sewer infrastructure.
- Proposed rate increase of 5%.
- Capital Improvement Projects for treatment plant expansion and upgrades:
  - Modify Aeration Blower Building to accommodate two new blowers and upgrade outdated electrical distribution and motor control systems.
  - Aeration Basin modification to implement new treatment process to improve nitrogen removal and reduce electricity consumption.
  - o Develop preliminary plans for solids handling upgrades.

#### Personnel:

No changes.

### FY 2024 Wastewater Resources



### FY 2024 Wastewater Requirements



# Wastewater Division Revenues & Expenditures

|                                   | FY 2021   | FY 2022   | FY 2023   | FY 2024   |    |                         | FY 2021   | FY 2022   | FY 2023   | FY 2024   |
|-----------------------------------|-----------|-----------|-----------|-----------|----|-------------------------|-----------|-----------|-----------|-----------|
|                                   | Audited   | Audited   | Adopted   | Proposed  |    |                         | Audited   | Audited   | Adopted   | Proposed  |
| Revenues                          | Actuals   | Actuals   | Budget    | Budget    |    | Expenditures            | Actuals   | Actuals   | Budget    | Budget    |
| WASTEWATER                        | 2,858,171 | 3,370,783 | 6,868,120 | 3,552,473 |    |