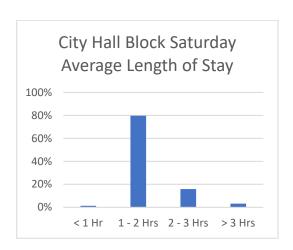

Average length of stay results within the City Hall block follows similar trends within the entire study area. On weekdays, 86% of vehicles stayed less than three hours and 83% stayed 1-3 hours. On Saturdays, 97% stayed less than three hours and 96% stayed 1-3 hours. Most vehicles stayed an average of 1-2 hours, with 47% on weekdays and 80% on Saturdays. There was not much variance in the average stay between street segments that are immediately adjacent to the current City Hall, one block away, or two blocks away.