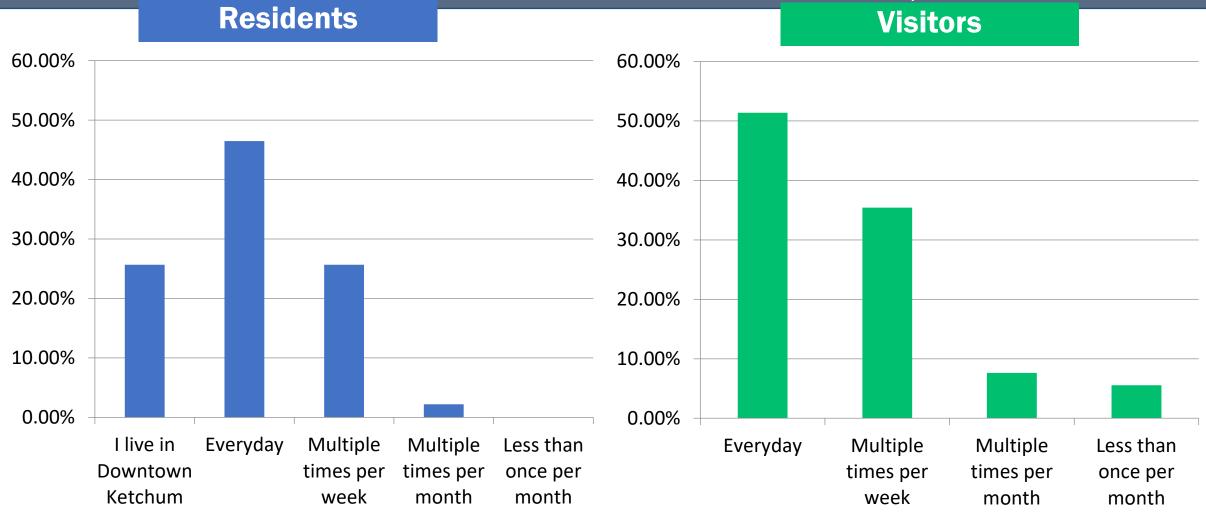

snow season</u>?

#### **Employees**

☐ 1 block

☐ 2 blocks

☐ 3 blocks

☐ 4+ blocks

What is a reasonable distance to walk from a parking space to work during <u>non-snow seasons</u>?



☐ 4+ blocks





#### **Employees**

What is the most you would be willing to pay for an employee parking permit, if it meant you could easily find a space to park?





## What time do you typically <u>arrive</u> at work?

## What time do you typically <u>depart</u> work?





# Survey Part 2: Ketchum Residents & Non-Residents

### Do you live in the City of Ketchum?

Yes
 No, I live elsewhere in Blaine County.
 No, I live outside of Blaine County, within Idaho.
 No, I live outside of Idaho. (please enter the state in which you reside)



## Approximately how frequently do you visit Downtown Ketchum?





## What was the primary purpose of your most recent visit to Downtown Ketchum?

□ Shopping/Retail
 □ Dining/Restaurant
 □ Tourism/Sightseeing
 □ Business/Work
 □ Visiting friends or family
 □ Recreation



## What was the primary purpose of your most recent visit to Downtown Ketchum?





### How long did it take to find parking?

☐ Right away☐ 5 minutes or less☐ 10 minutes or less☐ More than 10 minutes



### Where did you park?

Private parking area
 Public parking lot
 Time-limited, on-street parking
 On-street parking without a time-limit



### How far from your destination did you park?





### How long do you typically stay when you visit Downtown Ketchum?





What parking and transportation priorities are most important to you? Please rank the following priorities from most imp