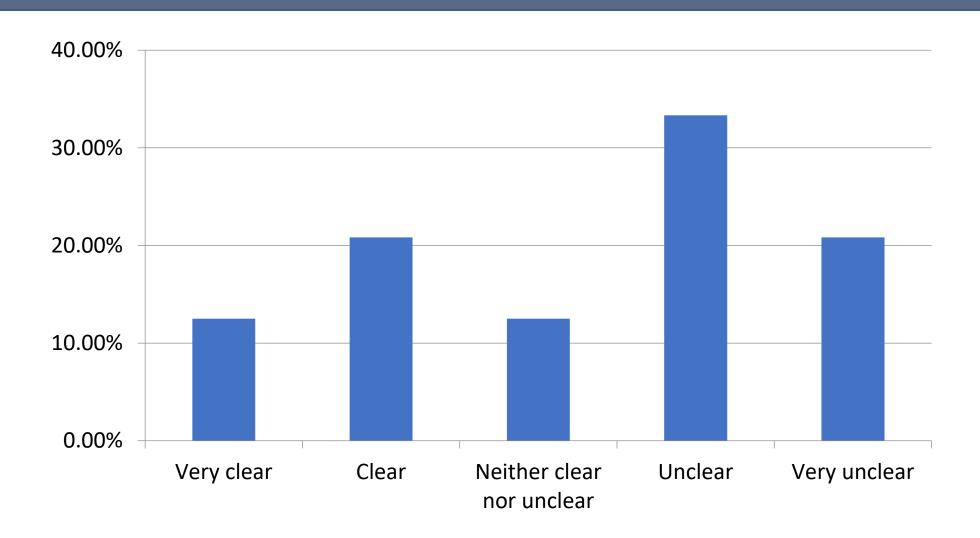

ant to you? Please rank the following priorities from most important (1) to least important (5) for Downtown Ketchum



# If you had a magic wand and could change, fix, or improve anything about parking in Downtown Ketchum what would you do?



### Winter Parking Pilot Program

The following questions about the Winter Parking Pilot Program were posed specifically to residents how live in Downtown Ketchum.

#### **Downtown Residents**

# Were you aware of the Winter Parking Pilot Program?

☐ Yes, and I participate in the program.☐ Yes, but I do not participate.☐ No, but I am now!





If you participate in the program:

**Downtown Residents** 

# How clear are the policies regarding the Winter Parking Pilot Program?

□ Very easy□ Easy□ Neither easy nor difficult□ Difficult

Very difficult



If you participate in the program:

**Downtown Residents** 

# Overall, how satisfied are you with the Winter Parking Pilot Program?

☐ Very satisfied

Satisfied

☐ Neither satisfied nor unsatisfied

☐ Unsatisfied

☐ Very unsatisfied



#### Attachment F



#### **MOMORANDUM**

TO: Suzanne Frick, KURA Executive Director

FROM: Scot Martin, DESMAN Senior Planner

RE: First & Washington Parking Garage Concept Plans

DATE: March 9, 2023

\_\_\_\_\_

DESMAN has been hired by the Ketchum Urban Renewal Authority (KURA) to develop concept plans for a proposed parking garage to be located at First Street and Washington Avenue in downtown Ketchum. The site for the proposed garage is currently a parking lot with approximately 60 spaces (Lots 5, 6, 7 and 8). The site is approximately 100' wide and