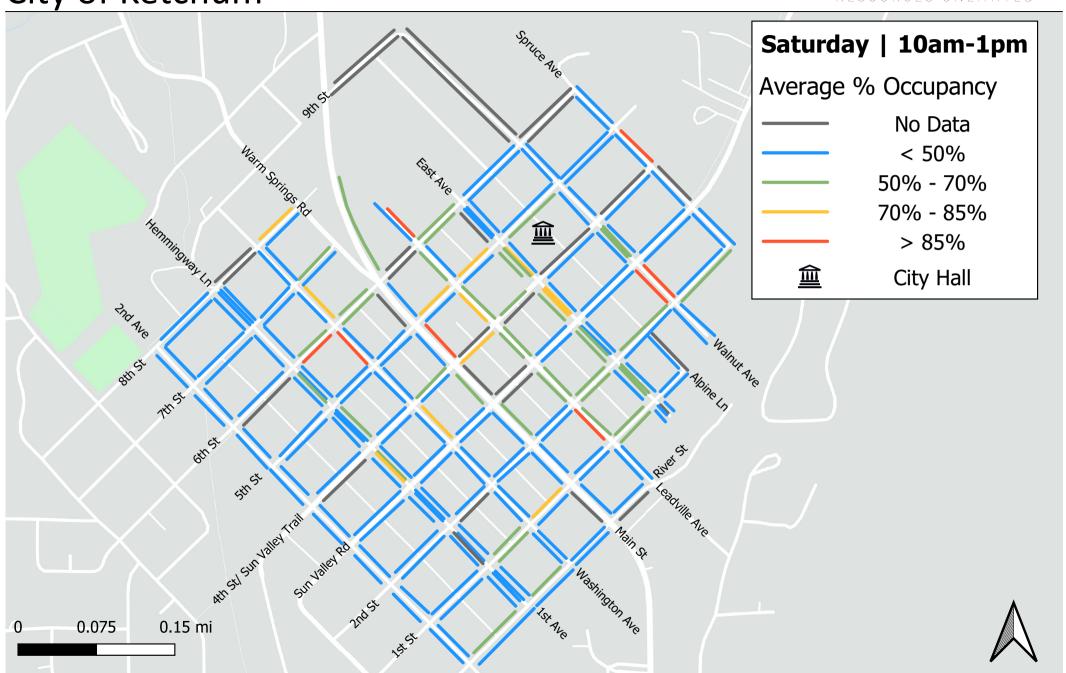

#### **Key Results**

The results of this parking study show that, while some block faces occasionally exceeded 85% occupancy levels, overall, the parking occupancy for the study area is below the threshold. Out of a total of 1,996 on-street parking spaces across the entire study area, the weekday high occupancy rate was 54% from 11am-2pm and the Saturday high occupancy rate was 44% from 1-4pm. The parking occupancy maps in Appendix A, which display the aggregated results of the study, demonstrate that there is plenty of available on-street parking in the study area throughout the

day. The highest concentration of parking congestion in the study area occurs east of 1st Ave and west of East Ave. This area has higher levels of parking congestion from 11am-5pm on weekdays and 1-4pm on Saturdays. There are slightly lower levels of occupancy overall on Saturdays compared to weekdays.

#### Appendix A: Heat Maps