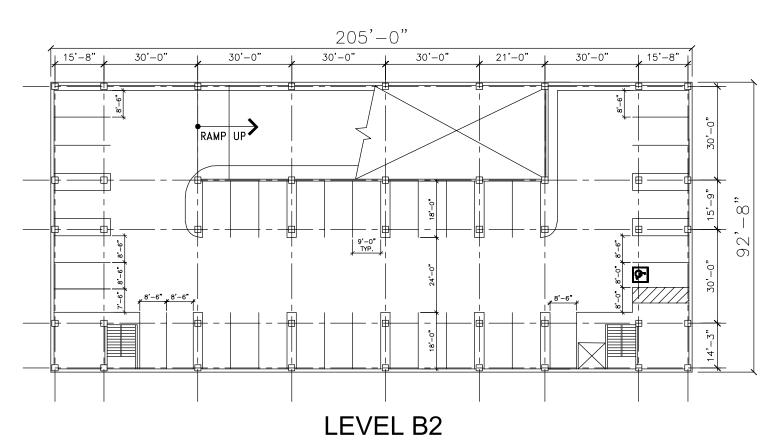

ING SPACE TABULATION

| Level | 9'-0" | 8'-6" | 7'-6" | Accessible | Total |
|-------|-------|-------|-------|------------|-------|
| 1     | 13    |       |       | 2          | 15    |
| 2     | 29    | 8     | 1     | 1          | 39    |
| Total | 42    | 8     | 1     | 3          | 54    |



**NORTH** 





DESIGN Management









#### <u>ISOMETRIC DIAGRAM</u>

#### PARKING SPACE TABULATION

| Level | 9'-0" | 8'-6" | 7'-6" | Accessible | Total |
|-------|-------|-------|-------|------------|-------|
| B1    | 29    | 8     | 1     | 1          | 39    |
| 1     | 13    |       |       | 2          | 15    |
| 2     | 29    | 8     | 1     | 1          | 39    |
| Total | 71    | 16    | 2     | 4          | 93    |





Concept Site Plan and Level 1 Parking Plan Ketchum, ID











#### ISOMETRIC DIAGRAM

#### PARKING SPACE TABULATION

| Level | 9'-0" | 8'-6" | 7'-6" | Accessible | Total |
|-------|-------|-------|-------|------------|-------|
| 1     | 13    |       |       | 2          | 15    |
| B1    | 29    | 8     | 1     | 1          | 39    |
| B2    | 29    | 8     | 1     | 1          | 39    |
| Total | 71    | 16    | 2     | 4          | 93    |







<u>ISOMETRIC DIAGRAM</u>

#### PARKING SPACE TABULATION

| Level | 9'-0" | 8'-6" | 7'-6" | Accessible | Total |
|-------|-------|-------|-------|------------|-------|
| 1     | 13    |       |       | 2          | 15    |
| B1    | 29    | 8     | 1     | 1          | 39    |
| Total | 42    | 8     | 1     | 3          | 54    |







Concept Site Plan and Level 1 Parking Plan (35 Spaces)

Ketchum