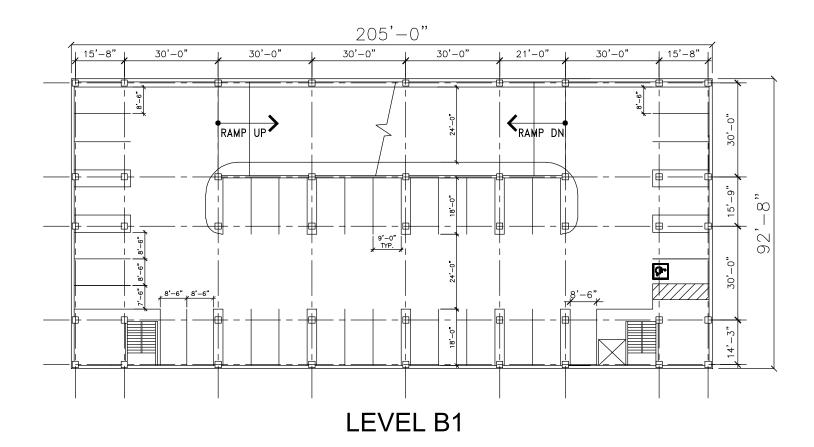

RKING SPACE TABULATION

| Level | 9'-0" | 8'-6" | 7'-6" | Accessible | Total |
|-------|-------|-------|-------|------------|-------|
| 1     | 13    |       |       | 2          | 15    |
| 2     | 29    | 8     | 1     | 1          | 39    |
| Total | 42    | 8     | 1     | 3          | 54    |



**NORTH** 





DESIGN Management









#### <u>ISOMETRIC DIAGRAM</u>

#### PARKING SPACE TABULATION

| Level | 9'-0" | 8'-6" | 7'-6" | Accessible | Total |
|-------|-------|-------|-------|------------|-------|
| B1    | 29    | 8     | 1     | 1          | 39    |
| 1     | 13    |       |       | 2          | 15    |
| 2     | 29    | 8     | 1     | 1          | 39    |
| Total | 71    | 16    | 2     | 4          | 93    |





Concept Site Plan and Level 1 Parking Plan Ketchum, ID











#### ISOMETRIC DIAGRAM

#### PARKING SPACE TABULATION

| Level | 9'-0" | 8'-6" | 7'-6" | Accessible | Total |
|-------|-------|-------|-------|------------|-------|
| 1     | 13    |       |       | 2          | 15    |
| B1    | 29    | 8     | 1     | 1          | 39    |
| B2    | 29    | 8     | 1     | 1          | 39    |
| Total | 71    | 16    | 2     | 4          | 93    |







<u>ISOMETRIC DIAGRAM</u>

#### PARKING SPACE TABULATION

| Level | 9'-0" | 8'-6" | 7'-6" | Accessible | Total |
|-------|-------|-------|-------|------------|-------|
| 1     | 13    |       |       | 2          | 15    |
| B1    | 29    | 8     | 1     | 1          | 39    |
| Total | 42    | 8     | 1     | 3          | 54    |







Concept Site Plan and Level 1 Parking Plan (35 Spaces)

Ketch