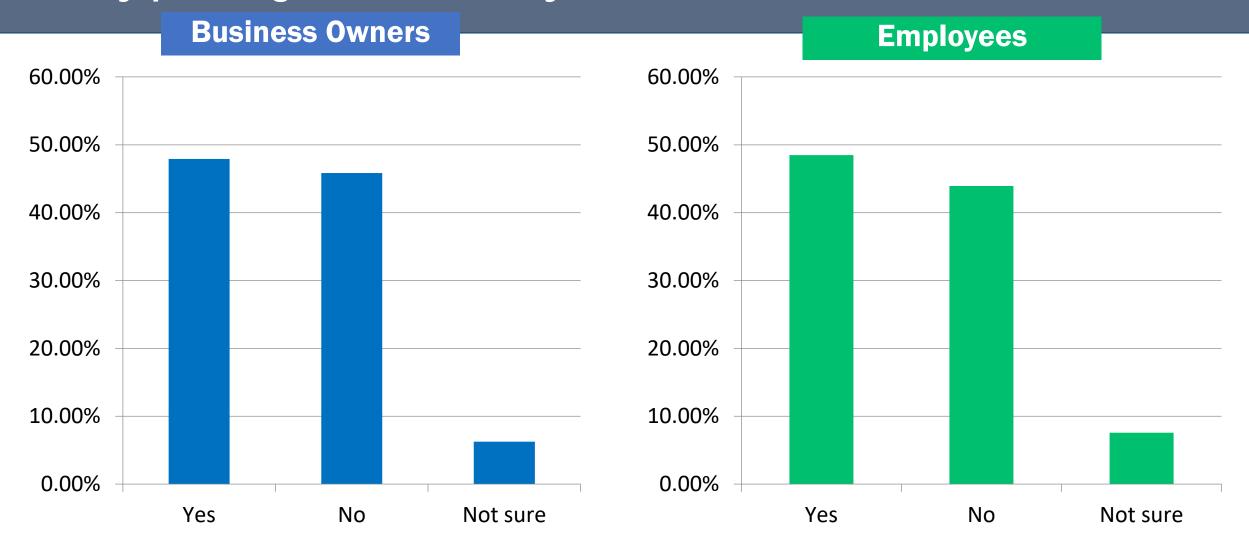

ere were 386 total responses.

## Survey Part 1: Business Owners & Employees

#### Do you own a business or work for a business Yes, I own a business. **located within Downtown Ketchum?**

☐ Yes, I am an employee. ☐ No, I don't work or own a business within Downtown Ketchum.



#### **Business Owners & Employees**

The following questions were posed to business owners and employees that work within Downtown Ketchum.

To better understand the results, responses were broken out into two groups, business owners and employees.

## Which of the following best describes your business/where you work?

□ Retail
 □ Food and Beverage
 □ Bank
 □ Office
 □ Recreation
 □ Other (please specify)
 □ Hotel



## On a typical day, do you think there is enough nearby parking available for your customers?





## How much time does your typical customer spend at your business?





The following questions were asked specifically to owners of downtown businesses.

How many private off-street parking spaces does your business provide for *employees*?



□ 21-30 □ 30+ What is the maximum number of employees you have at work at any given time?







## How many private on-site parking spaces does your business provide for *customers*?





If you do not have private on-site parking, where private parking lot time-limited parking on-street do you tell your employees and visitors to park? On-street with no time-limit



## What time does your business typically open?

- ☐ At or before 8:00 a.m.
- ☐ At or before 9:00 a.m.
- ☐ At or before 10:00 a.m.
- ☐ Later than 10:00 a.m.

## What time does your