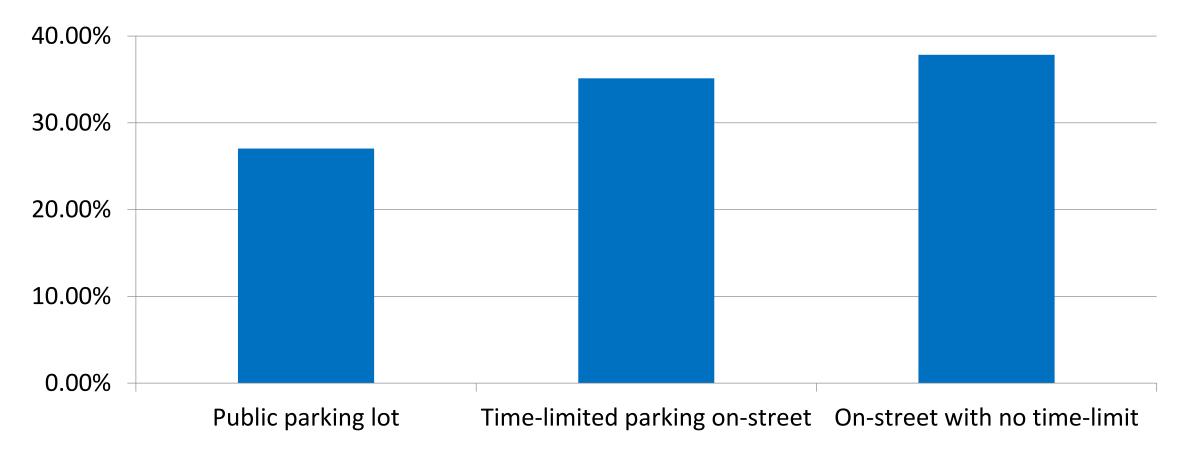

d and Beverage
 □ Bank
 □ Office
 □ Recreation
 □ Other (please specify)
 □ Hotel



## On a typical day, do you think there is enough nearby parking available for your customers?





## How much time does your typical customer spend at your business?





The following questions were asked specifically to owners of downtown businesses.

How many private off-street parking spaces does your business provide for *employees*?



□ 21-30 □ 30+ What is the maximum number of employees you have at work at any given time?







## How many private on-site parking spaces does your business provide for *customers*?





If you do not have private on-site parking, where private parking lot time-limited parking on-street do you tell your employees and visitors to park? On-street with no time-limit



## What time does your business typically open?

- ☐ At or before 8:00 a.m.
- ☐ At or before 9:00 a.m.
- ☐ At or before 10:00 a.m.
- ☐ Later than 10:00 a.m.

## What time does your business typically close?

- ☐ At or before 5:00 p.m.
- ☐ At or before 6:00 p.m.
- ☐ At or before 7:00 p.m.
- ☐ Later than 7:00 p.m.





The following questions were asked specifically to employees of downtown businesses.

#### How do you commute to work?





## Where do you typically park while you're at work?

- ☐ Private parking area
- ☐ Public parking lot
- ☐ Time-limited parking on-street
- ☐ On-street with no time-limit

## Do you pay for parking while you are at work?

- ☐ Yes, I have a monthly permit
- ☐ Yes, I pay an hourly/all-day rate
- ☐ No, I park in free public parking lots



#### How far away