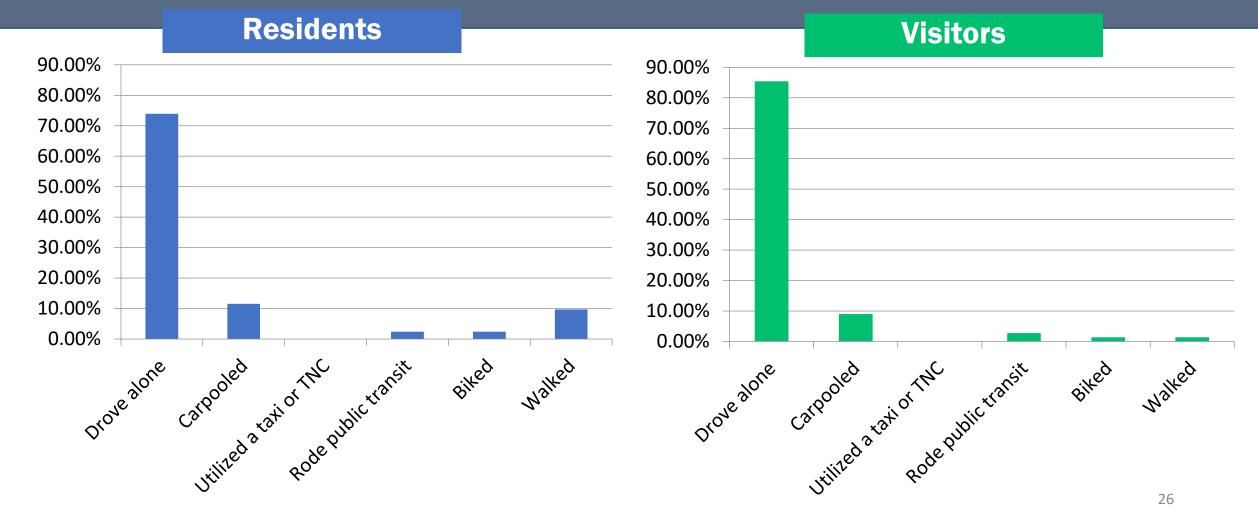

ing permit, if it meant you could easily find a space to park?





## What time do you typically <u>arrive</u> at work?

## What time do you typically <u>depart</u> work?





# Survey Part 2: Ketchum Residents & Non-Residents

### Do you live in the City of Ketchum?

Yes
 No, I live elsewhere in Blaine County.
 No, I live outside of Blaine County, within Idaho.
 No, I live outside of Idaho. (please enter the state in which you reside)



## Approximately how frequently do you visit Downtown Ketchum?





## What was the primary purpose of your most recent visit to Downtown Ketchum?

□ Shopping/Retail
 □ Dining/Restaurant
 □ Tourism/Sightseeing
 □ Business/Work
 □ Visiting friends or family
 □ Recreation



## What was the primary purpose of your most recent visit to Downtown Ketchum?





### How long did it take to find parking?

☐ Right away☐ 5 minutes or less☐ 10 minutes or less☐ More than 10 minutes



### Where did you park?

Private parking area
 Public parking lot
 Time-limited, on-street parking
 On-street parking without a time-limit



### How far from your destination did you park?





### How long do you typically stay when you visit Downtown Ketchum?





What parking and transportation priorities are most important to you? Please rank the following priorities from most important (1) to least important (5) for Downtown Ketchum



# If you had a magic wand and could change, fix, or improve anything about parking in Downtown Ketchum what would you do?



### Winter Parking Pilot Program

The following questions about the Winter Parking Pilot Program were posed