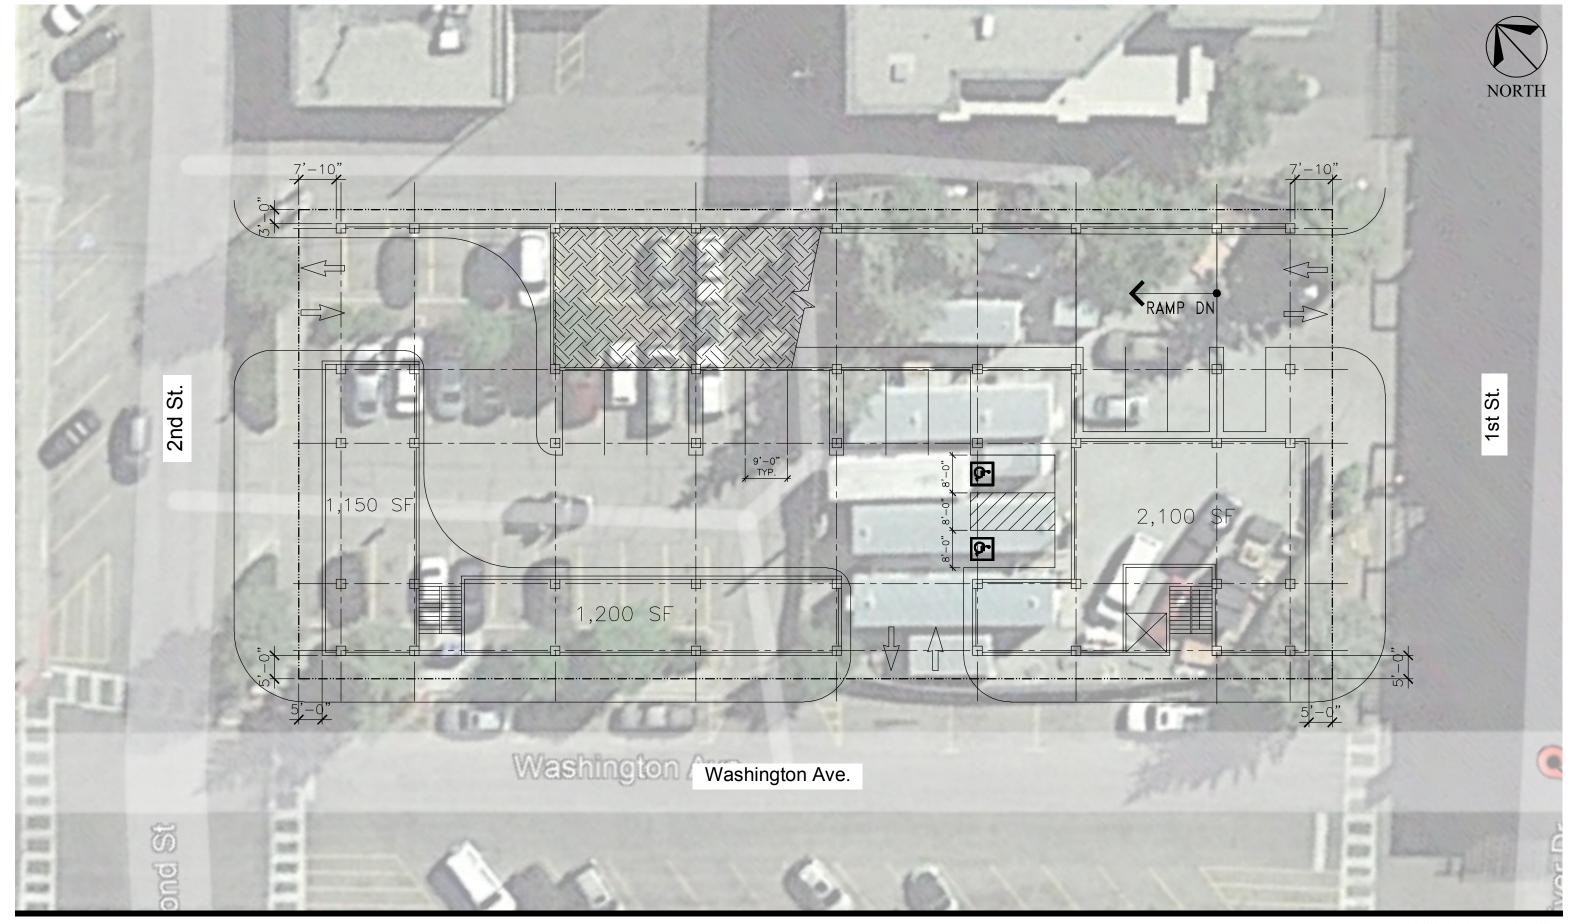

| 71    | 16    | 2     | 4          | 93    |







#### PARKING SPACE TABULATION

| Level | 9'-0" | 8'-6" | 7'-6" | Accessible | Total |
|-------|-------|-------|-------|------------|-------|
| 1     | 13    |       |       | 2          | 15    |
| 2     | 29    | 8     | 1     | 1          | 39    |
| Total | 42    | 8     | 1     | 3          | 54    |



**NORTH** 





DESIGN Management









#### <u>ISOMETRIC DIAGRAM</u>

#### PARKING SPACE TABULATION

| Level | 9'-0" | 8'-6" | 7'-6" | Accessible | Total |
|-------|-------|-------|-------|------------|-------|
| B1    | 29    | 8     | 1     | 1          | 39    |
| 1     | 13    |       |       | 2          | 15    |
| 2     | 29    | 8     | 1     | 1          | 39    |
| Total | 71    | 16    | 2     | 4          | 93    |





Concept Site Plan and Level 1 Parking Plan Ketchum, ID











#### ISOMETRIC DIAGRAM

#### PARKING SPACE TABULATION

| Level | 9'-0" | 8'-6" | 7'-6" | Accessible | Total |
|-------|-------|-------|-------|------------|-------|
| 1     | 13    |       |       | 2          | 15    |
| B1    | 29    | 8     | 1     | 1          | 39    |
| B2    | 29    | 8     | 1     | 1          | 39    |
| Total | 71    | 16    | 2     | 4          | 93    |







<u>ISOMETRIC DIAGRAM</u>

#### PARKING SPACE TABULATION

| Level | 9'-0" | 8'-6" | 7'-6" | Accessible | Total |
|-------|-------|-------|-------|------------|-------|
| 1     | 13    |       |       | 2          | 15    |
| B1    | 29    | 8     | 1     | 1          | 39    |
| Total | 42    | 8     | 1     | 3          | 54    |