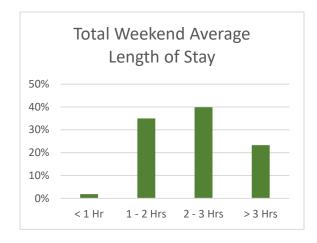

Parking turnover results show most vehicles stay less than three hours, with 77% staying less than three hours on weekdays and 94% staying less than three hours on Saturdays. Most vehicles stay between 1-3 hours, with the most common length of stay is between 2-3 hours on weekdays (40%) and 1-2 hours on Saturdays (65%).