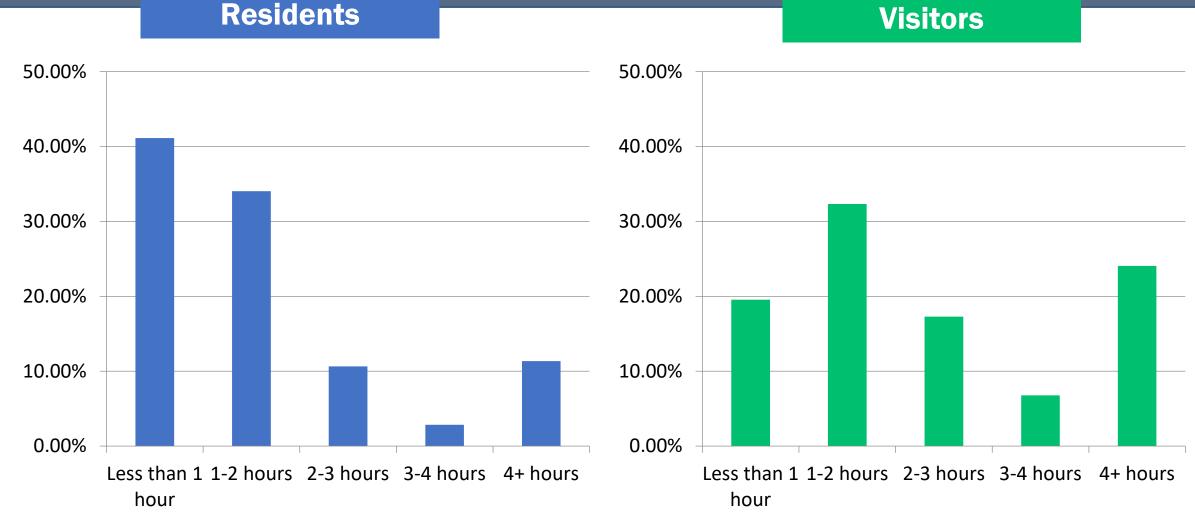

Parking turnover results show most vehicles stay less than three hours, with 77% staying less than three hours on weekdays and 94% staying less than three hours on Saturdays. Most vehicles stay between 1-3 hours, with the most common length of stay is between 2-3 hours on weekdays (40%) and 1-2 hours on Saturdays (65%).