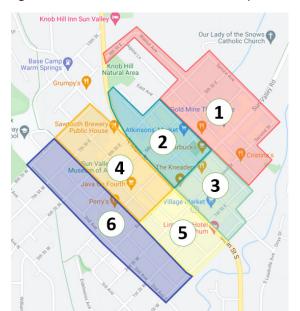

Figure 2: Six subareas across the study area.

The study area was also divided into six subareas for analysis to show the spread of parking across the downtown region (see Figure 2). Subarea two had the highest average occupancy rate of all zones, with a weekday average occupancy rate of 67% between 11am-2pm, and a Saturday average occupancy rate of 57% during both time intervals between 11am-1pm and 1-4pm. Subarea six had the lowest average occupancy rate of all zones, with a weekday average occupancy rate of 35% between 8-11am, and a Saturday average occupancy rate of 27% between 10am-1pm.

|         | Average Parking Occupancy Percentage |        |          |       |          |       |  |  |  |  |  |  |
|---------|--------------------------------------|--------|----------|-------|----------|-------|--|--|--|--|--|--|
| Subarea | Inventory                            |        | Weekday  |       | Saturda  | ау    |  |  |  |  |  |  |
| Subarea | ilivelitory                          | 8-11am | 11am-2pm | 2-5pm | 10am-1pm | 1-4pm |  |  |  |  |  |  |
| 1       | 457                                  | 39%    | 49%      | 47%   | 39%      | 39%   |  |  |  |  |  |  |
| 2       | 254                                  | 52%    | 67%      | 62%   | 57%      | 57%   |  |  |  |  |  |  |
| 3       | 242                                  | 51%    | 60%      | 51%   | 48%      | 50%   |  |  |  |  |  |  |
| 4       | 307                                  | 48%    | 61%      | 56%   | 43%      | 48%   |  |  |  |  |  |  |
| 5       | 229                                  | 42%    | 48%      | 51%   | 37%      | 43%   |  |  |  |  |  |  |
| 6       | 507                                  | 35%    | 43%      | 38%   | 27%      | 28%   |  |  |  |  |  |  |
| Total   | 1,996                                | 43%    | 54%      | 50%   | 41%      | 44%   |  |  |  |  |  |  |