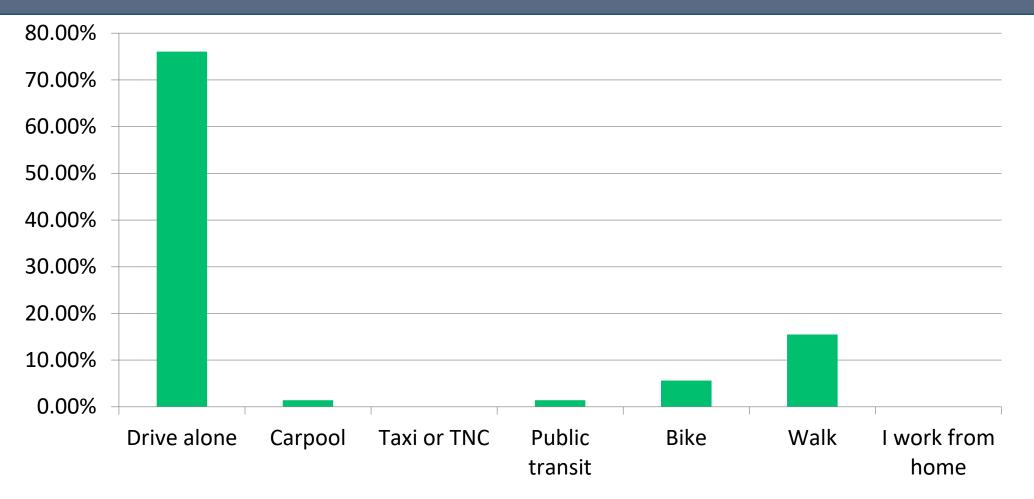

+ What is the maximum number of employees you have at work at any given time?







## How many private on-site parking spaces does your business provide for *customers*?





If you do not have private on-site parking, where private parking lot time-limited parking on-street do you tell your employees and visitors to park? On-street with no time-limit



## What time does your business typically open?

- ☐ At or before 8:00 a.m.
- ☐ At or before 9:00 a.m.
- ☐ At or before 10:00 a.m.
- ☐ Later than 10:00 a.m.

## What time does your business typically close?

- ☐ At or before 5:00 p.m.
- ☐ At or before 6:00 p.m.
- ☐ At or before 7:00 p.m.
- ☐ Later than 7:00 p.m.





The following questions were asked specifically to employees of downtown businesses.

#### How do you commute to work?





## Where do you typically park while you're at work?

- ☐ Private parking area
- ☐ Public parking lot
- ☐ Time-limited parking on-street
- ☐ On-street with no time-limit

## Do you pay for parking while you are at work?

- ☐ Yes, I have a monthly permit
- ☐ Yes, I pay an hourly/all-day rate
- ☐ No, I park in free public parking lots



#### How far away do you typically park from work?





## How long does it typically take you to find an available parking space before work?





What is a reasonable distance to walk from a parking space to work during the <u>snow season</u>?

#### **Employees**

☐ 1 block

☐ 2 blocks

☐ 3 blocks

☐ 4+ blocks

What is a reasonable distance to walk from a parking space to work during <u>non-snow seasons</u>?



☐ 4+ blocks





#### **Employees**

What i