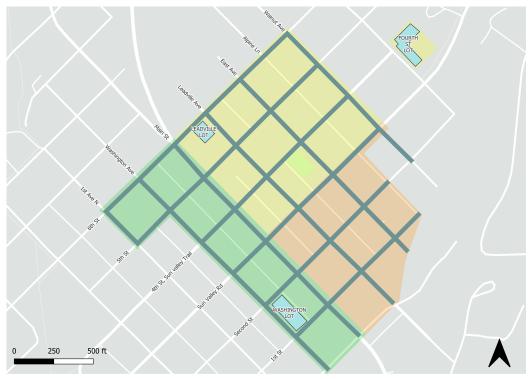

Figure 2: Six subareas across the study area.

The study area was also divided into six subareas for analysis to show the spread of parking across the downtown region (see Figure 2). Subarea two had the highest average occupancy rate of all zones, with a weekday average occupancy rate of 67% between 11am-2pm, and a Saturday average occupancy rate of 57% during both time intervals between 11am-1pm and 1-4pm. Subarea six had the lowest average occupancy rate of all zones, with a weekday average occupancy rate of 35% between 8-11am, and a Saturday average occupancy rate of 27% between 10am-1pm.

|         | Average Parking Occupancy Percentage |        |          |       |          |       |  |  |  |  |  |  |
|---------|--------------------------------------|--------|----------|-------|----------|-------|--|--|--|--|--|--|
| Subarea | Inventory                            |        | Weekday  |       | Saturda  | ау    |  |  |  |  |  |  |
| Subarea | ilivelitory                          | 8-11am | 11am-2pm | 2-5pm | 10am-1pm | 1-4pm |  |  |  |  |  |  |
| 1       | 457                                  | 39%    | 49%      | 47%   | 39%      | 39%   |  |  |  |  |  |  |
| 2       | 254                                  | 52%    | 67%      | 62%   | 57%      | 57%   |  |  |  |  |  |  |
| 3       | 242                                  | 51%    | 60%      | 51%   | 48%      | 50%   |  |  |  |  |  |  |
| 4       | 307                                  | 48%    | 61%      | 56%   | 43%      | 48%   |  |  |  |  |  |  |
| 5       | 229                                  | 42%    | 48%      | 51%   | 37%      | 43%   |  |  |  |  |  |  |
| 6       | 507                                  | 35%    | 43%      | 38%   | 27%      | 28%   |  |  |  |  |  |  |
| Total   | 1,996                                | 43%    | 54%      | 50%   | 41%      | 44%   |  |  |  |  |  |  |