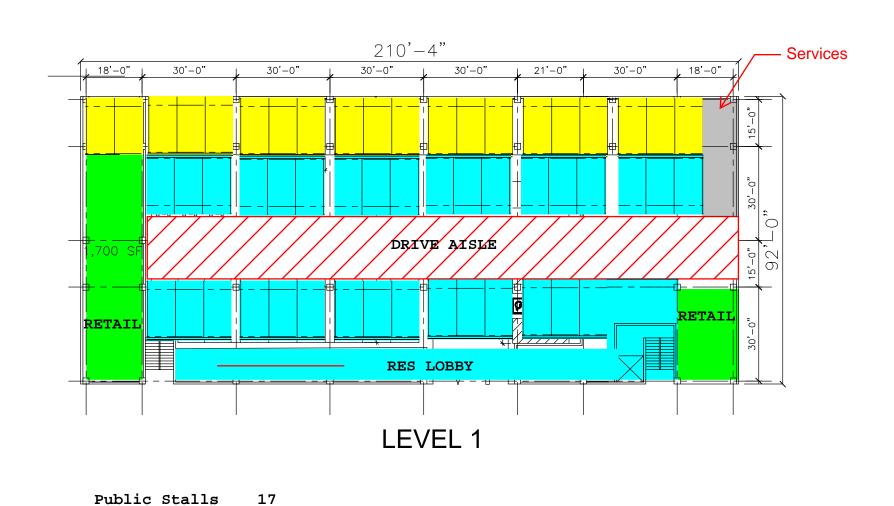

ssible | Total |
|-------|-------|-------|-------|------------|-------|
| 1     | 13    |       |       | 2          | 15    |
| B1    | 29    | 8     | 1     | 1          | 39    |
| B2    | 29    | 8     | 1     | 1          | 39    |
| Total | 71    | 16    | 2     | 4          | 93    |







<u>ISOMETRIC DIAGRAM</u>

#### PARKING SPACE TABULATION

| Level | 9'-0" | 8'-6" | 7'-6" | Accessible | Total |
|-------|-------|-------|-------|------------|-------|
| 1     | 13    |       |       | 2          | 15    |
| B1    | 29    | 8     | 1     | 1          | 39    |
| Total | 42    | 8     | 1     | 3          | 54    |







Concept Site Plan and Level 1 Parking Plan (35 Spaces)

Ketchum, ID









ISOMETRIC DIAGRAM







Concept Site Plan and Level 1 Parking Plan (31 Spaces)











Res. Stalls

Total Stalls

17 32

49

Concept Level 1 Parking Plan & Isometric Diagram (31 Spaces) Ketchum, ID



#### Attachment G

#### 1st and Washington w/ UG Parking Options

Workforce Residential

| DETAILED BUDGET                                     |                                                      |                |                                                                                                      |                                                                                                              |            |                                                                                    |                                          |                                                  |                                             |
|----------