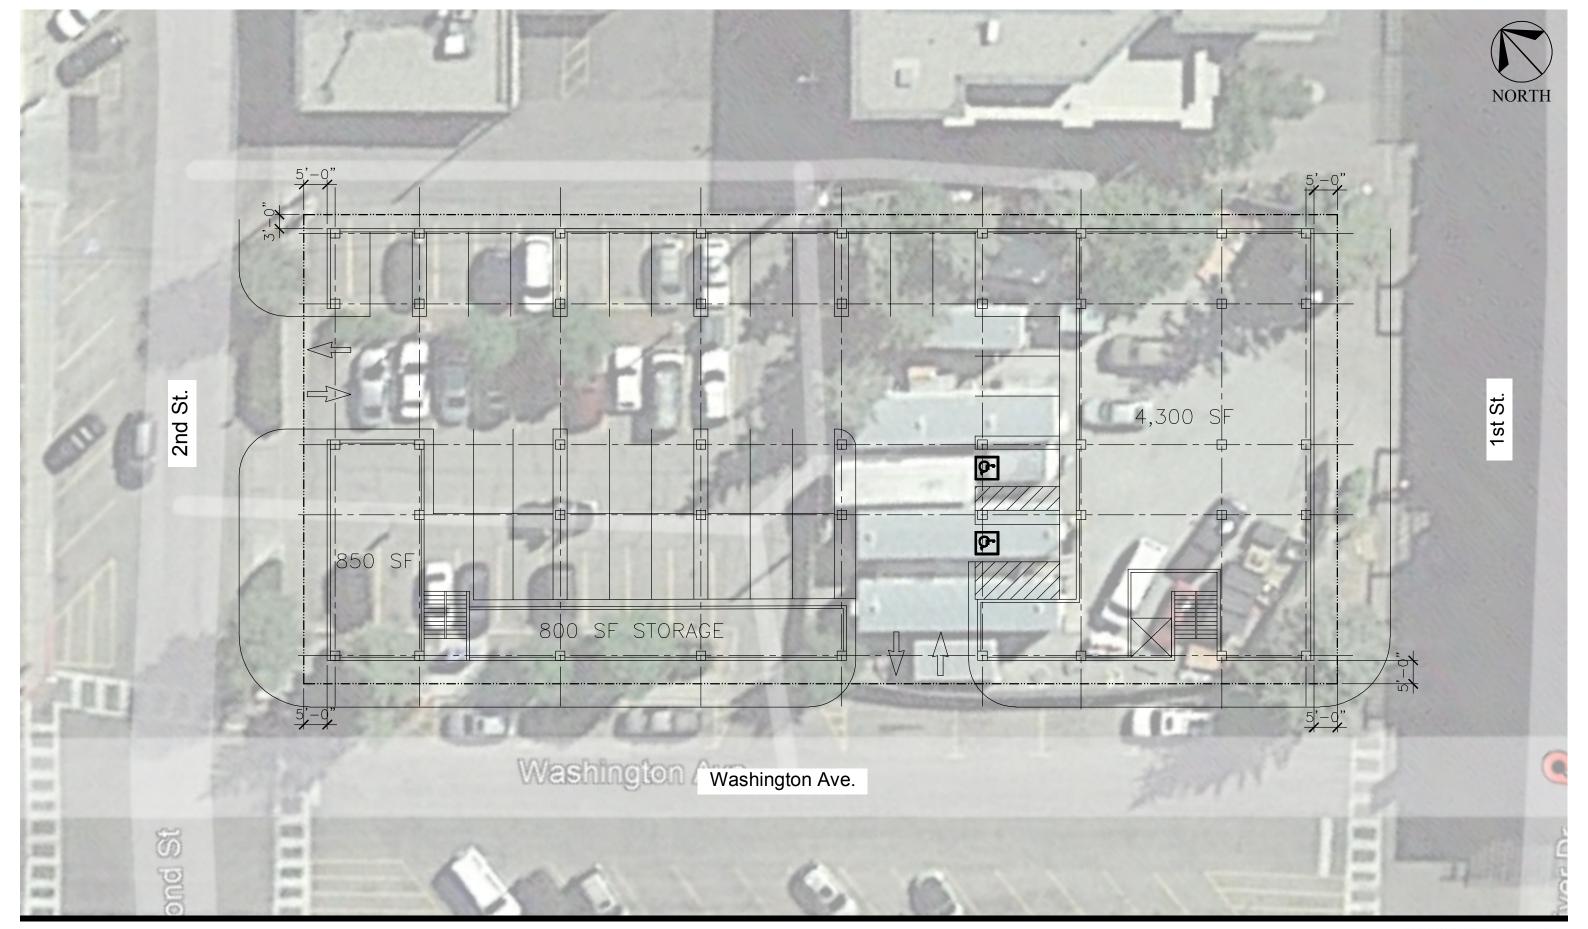

#### Attachment A

| Study Area           | Max<br>Capacity | _     | Count S1:<br>2015 (PM) | Parking (<br>Nov. 24, 2 | Count S2:<br>2015 (AM) | _     | Count S3:<br>2015 (AM) | Parking (<br>Dec. 9, 20 |              | •     | Count S5:<br>2015 (EVE) | Parking Cou<br>28, 201 |           | Christm | Count P7:<br>as Dec 23,<br>3:00 pm) | New Yea | Count P8:<br>ars Dec. 31,<br>5:00 pm) |       | king Count<br>, 2016 (PM) | P10: Dec | king Count<br>. 30, 2016<br>VE) |
|----------------------|-----------------|-------|------------------------|-------------------------|------------------------|-------|------------------------|-------------------------|--------------|-------|-------------------------|------------------------|-----------|---------|-------------------------------------|---------|---------------------------------------|-------|---------------------------|----------|---------------------------------|
|                      |                 | Count | % Capacity             | Count                   | % Capacity             | Count | % Capacity             | Count                   | % Capacity   | Count | % Capacity              | Count                  | %Capacity | Count   | % Capacity                          | Count   | % Capacity                            | Count | % Capacity                | Count    | % Capacity                      |
| 1                    | 293             | 182   | 62.1%                  | 189                     | 64.5%                  | 159   | 54.3%                  | 162                     | 55.3%        | 101   | 34.5%                   | 30                     | 10.2%     | 266     | 90.78%                              | 198     | 67.58%                                | 212   | 72.35%                    | 175      | 59.73%                          |
| 2                    | 232             | 112   | 48.3%                  | 128                     | 55.2%                  | 162   |                        | 138                     | 59.5%        | 127   |                         | 57                     | 24.6%     | 216     |                                     | 202     | 87.07%                                |       | 121.55%                   | 217      | 93.53%                          |
| 3                    | 300             | 162   | 54.0%                  | 180                     | 60.0%                  | 174   |                        | 212                     | 70.7%        | 193   |                         | 61                     | 20.3%     | 285     | 95.00%                              | 299     | 99.67%                                |       | 87.00%                    | 197      | 65.67%                          |
| 4                    | 239             | 111   | 46.4%                  | 117                     | 49.0%                  | 85    |                        | 141                     | 59.0%        | 102   |                         | 72                     | 30.1%     | 184     | 76.99%                              | 158     | 66.11%                                |       | 95.82%                    | 223      | 93.31%                          |
| 5                    | 308             | 126   | 40.9%                  | 114                     | 37.0%                  | 102   |                        | 126                     | 40.9%        | 106   | 34.4%                   | 36                     | 11.7%     | 122     | 39.61%                              | 166     | 53.90%                                |       | 77.40%                    | 245      | 117.79%                         |
| 6                    | 440             | 216   | 49.1%                  | 247                     | 56.1%                  | 175   | 39.8%                  | 125                     | 28.4%        | 108   | 24.5%                   | 26                     | 5.9%      | 214     | 48.64%                              | 181     | 41.14%                                | 209   | 47.50%                    | 113      | 25.68%                          |
|                      |                 |       |                        |                         |                        |       |                        |                         |              |       |                         |                        |           |         |                                     |         |                                       |       |                           |          |                                 |
| Totals               | 1812            | 909   | <u>50.2%</u>           | 975.0                   | <u>53.8%</u>           | 857   | <u>47.3%</u>           | 904                     | <u>49.9%</u> | 737   | <u>40.7%</u>            | <u>282</u>             | 15.6%     | 1287    | <u>71.0%</u>                        | 1204    | <u>66.4%</u>                          | 1354  | 74.72%                    | 1170     | 64.57%                          |
| Public Parking       |                 |       |                        |                         |                        |       |                        |                         |              |       |                         |                        |           |         |                                     |         |                                       |       |                           |          |                                 |
| Lot                  |                 |       |                        |                         |                        |       |                        |                         |              |       |                         |                        |           |         |                                     |         |                                       |       |                           |          |                                 |
|                      |                 |       |                        |                         |                        |       |                        |                         |              |       |                         |                        |           |         |                                     |         |                                       |       |                           |          |                                 |
| LDS Church Lot       | 50              | 14    | 28.0%                  | 10                      | 20.0%                  | 8     | 16.0%                  | 17                      | 34.0%        | 9     | 18.0%                   | 1                      | 2.0%      | 34      | 68.00%                              | 21      | 42.00%                                | 20    | 40.00%                    | 12       | 24.00%                          |
| 6th and<br>Leadville | 26              | 26    | 100.0%                 | 26                      | 100.0%                 | 24    | 92.3%                  | 32                      | 123.1%       | 21    | 80.8%                   | 0                      | 0.0%      | 27      | 103.85%                             | 26      | 100.00%                               | 23    | 88.46%                    | 4        | 15.38%                          |
| 2nd and              | 20              | 20    | 100.078                | 20                      | 100.078                | 24    | 92.5/6                 | 32                      | 123.170      | 21    | 80.870                  |                        | 0.0%      | 21      | 103.8376                            | 20      | 100.0078                              | 23    | 88.40%                    | 4        | 13.36%                          |
| Washington           | 30              | 28    | 93.3%                  | 33                      | 110.0%                 | 21    | 70.0%                  | 27                      | 90.0%        | 24    | 80.0%                   | 18                     | 60.0%     | 28      | 93.33%                              | 29      | 96.67%                                | 27    | 90.00%                    | 31       | 103.33%                         |
|                      |                 |       |                        |                         |                        |       |                        |                         |              |       |                         |                        |           |         |                                     |         |                                       |       |                           |          |                                 |
| Totals               | 106             | 68    | <u>64.2%</u>           | 69                      | <u>65.1%</u>           | 53    | <u>50.0%</u>           | 76                      | <u>71.7%</u> | 54    | <u>50.9%</u>            | <u>19</u>              | 17.9%     | 89      | <u>83.96%</u>                       | 76      | <u>71.70%</u>                         | 70    | 66.04%                    | 47       | 44.34%                          |
|                      |                 |       |                        |                         |                        |       |                        |                         |              |       |                         |                        |           |         |                                     |         |                                       |       |                           |          |                                 |
|                      |                 |       |                        |                         |                        |       |                        |                         |              |       |                         |                        |           |         |                                     |         |                                       |       |                           |          |                                 |
| Grand Totals         | 1918            | 977   | 50.9%                  | 1044                    | 54.4%                  | 910   | 47.4%                  | 980                     | 51.1%        | 791   | 41.2%                   | 301                    | 15.7%     | 1376    | 71.7%                               | 1280    | 66.7%                                 | 1424  | 74.24%                    | 1217     | 63.45%                          |
|                      |                 |       |                        |                         |                        |       |                        |                         |              |       |                         |                        |           |         |                                     |         |                                       |       |                           |          |                                 |