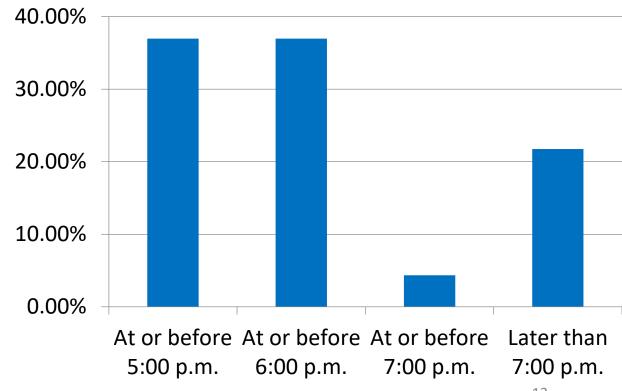

downtown businesses.

How many private off-street parking spaces does your business provide for *employees*?



□ 21-30 □ 30+ What is the maximum number of employees you have at work at any given time?







## How many private on-site parking spaces does your business provide for *customers*?





If you do not have private on-site parking, where private parking lot time-limited parking on-street do you tell your employees and visitors to park? On-street with no time-limit



## What time does your business typically open?

- ☐ At or before 8:00 a.m.
- ☐ At or before 9:00 a.m.
- ☐ At or before 10:00 a.m.
- ☐ Later than 10:00 a.m.

## What time does your business typically close?

- ☐ At or before 5:00 p.m.
- ☐ At or before 6:00 p.m.
- ☐ At or before 7:00 p.m.
- ☐ Later than 7:00 p.m.





The following questions were asked specifically to employees of downtown businesses.

#### How do you commute to work?





## Where do you typically park while you're at work?

- ☐ Private parking area
- ☐ Public parking lot
- ☐ Time-limited parking on-street
- ☐ On-street with no time-limit

## Do you pay for parking while you are at work?

- ☐ Yes, I have a monthly permit
- ☐ Yes, I pay an hourly/all-day rate
- ☐ No, I park in free public parking lots



#### How far away do you typically park from work?





## How long does it typically take you to find an available parking space before work?





What is a reasonable distance to walk from a parking space to work during the <u>snow season</u>?

#### **Employees**

☐ 1 block

☐ 2 blocks

☐ 3 blocks

☐ 4+ blocks

What is a reasonable