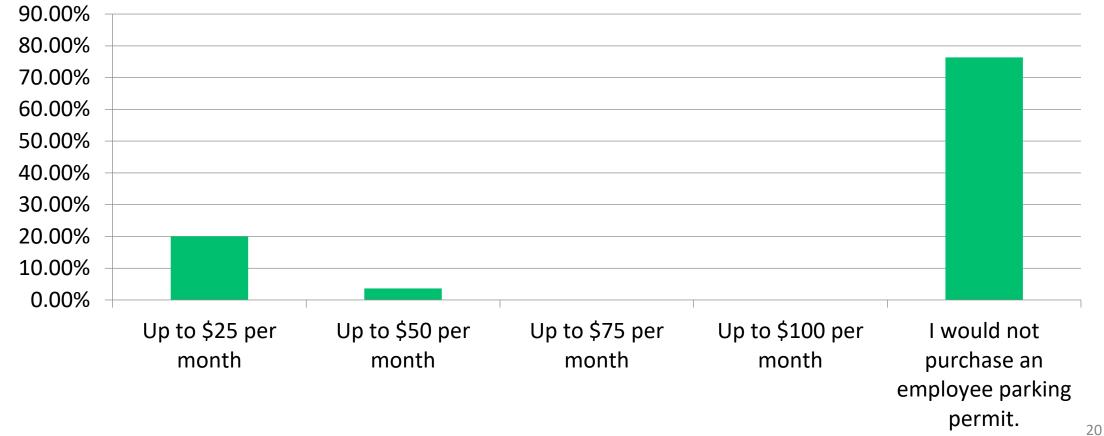

ing on-street
- ☐ On-street with no time-limit

## Do you pay for parking while you are at work?

- ☐ Yes, I have a monthly permit
- ☐ Yes, I pay an hourly/all-day rate
- ☐ No, I park in free public parking lots



#### How far away do you typically park from work?





## How long does it typically take you to find an available parking space before work?





What is a reasonable distance to walk from a parking space to work during the <u>snow season</u>?

#### **Employees**

☐ 1 block

☐ 2 blocks

☐ 3 blocks

☐ 4+ blocks

What is a reasonable distance to walk from a parking space to work during <u>non-snow seasons</u>?



☐ 4+ blocks





#### **Employees**

What is the most you would be willing to pay for an employee parking permit, if it meant you could easily find a space to park?





## What time do you typically <u>arrive</u> at work?

## What time do you typically <u>depart</u> work?





# Survey Part 2: Ketchum Residents & Non-Residents

### Do you live in the City of Ketchum?

Yes
 No, I live elsewhere in Blaine County.
 No, I live outside of Blaine County, within Idaho.
 No, I live outside of Idaho. (please enter the state in which you reside)



## Approximately how frequently do you visit Downtown Ketchum?





## What was the primary purpose of your most recent visit to Downtown Ketchum?

□ Shopping/Retail
 □ Dining/Restaurant
 □ Tourism/Sightseeing
 □ Business/Work
 □ Visiting friends or family
 □ Recreation



## What was the primary purpose of your most recent visit to Downtown Ketchum?





### How long did it take to find parking?

☐ Right away☐ 5 minut