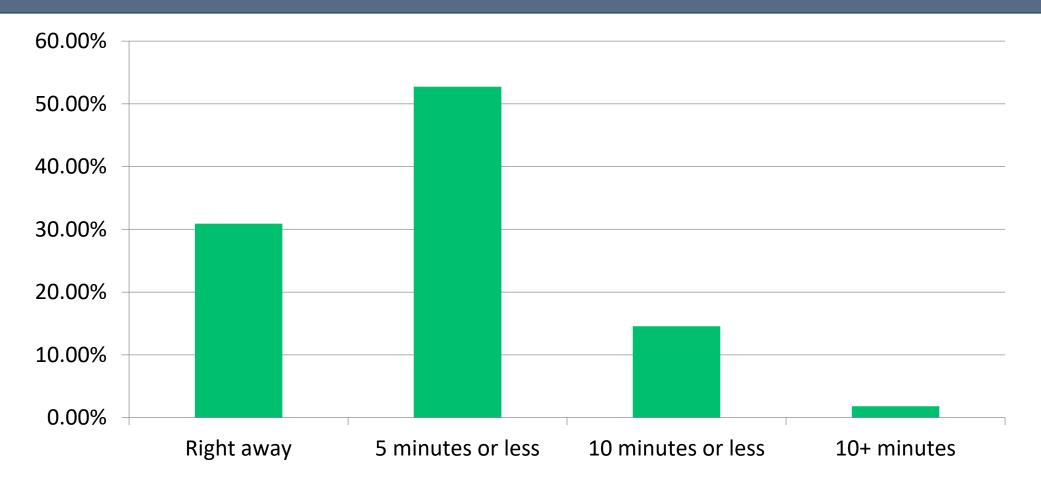

Average length of stay results within the City Hall block follows similar trends within the entire study area. On weekdays, 86% of vehicles stayed less than three hours and 83% stayed 1-3 hours. On Saturdays, 97% stayed less than three hours and 96% stayed 1-3 hours. Most vehicles stayed an average of 1-2 hours, with 47% on weekdays and 80% on Saturdays. There was not much variance in the average stay between street segments that are immediately adjacent to the current City Hall, one block away, or two blocks away.