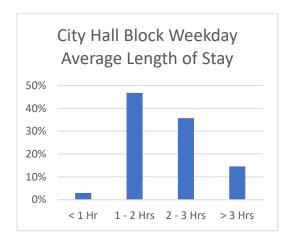

Average length of stay results within the City Hall block follows similar trends within the entire study area. On weekdays, 86% of vehicles stayed less than three hours and 83% stayed 1-3 hours. On Saturdays, 97% stayed less than three hours and 96% stayed 1-3 hours. Most vehicles stayed an average of 1-2 hours, with 47% on weekdays and 80% on Saturdays. There was not much variance in the average stay between street segments that are immediately adjacent to the current City Hall, one block away, or two blocks away.