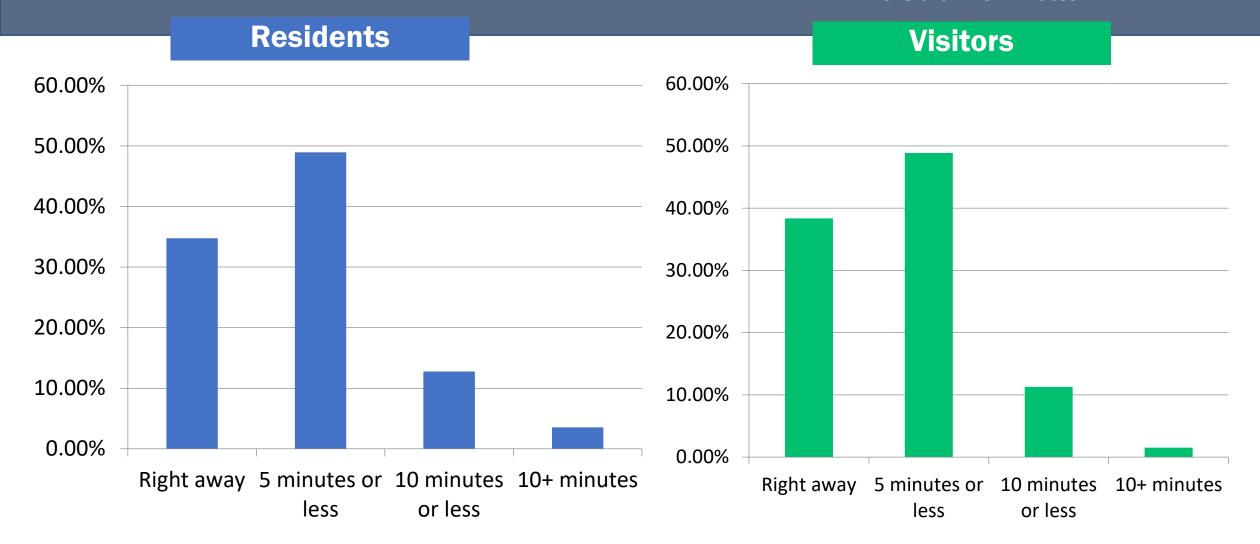

Parking turnover results show most vehicles stay less than three hours, with 77% staying less than three hours on weekdays and 94% staying less than three hours on Saturdays. Most vehicles stay between 1-3 hours, with the most common length of stay is between 2-3 hours on weekdays (40%) and 1-2 hours on Saturdays (65%).