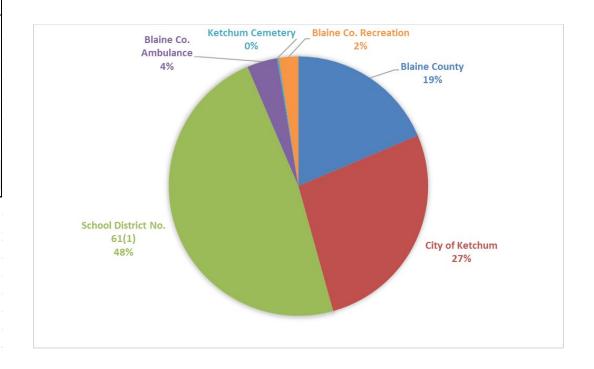

| 0.000954210      | 27.0% |
| School District No. 61 <sup>(1)</sup> | 0.001689914      | 47.9% |
| Blaine Co. Ambulance                  | 0.000133187      | 3.8%  |
| Ketchum Cemetery                      | 0.000007656      | 0.2%  |
| Blaine Co. Recreation                 | 0.000085647      | 2.4%  |
| Total Tax Rate                        | 0.003527641      | 100%  |

<sup>\*</sup> Does not include Big Wood Flood Control District which generates less tha \$200 per year in increment revenue

(1) School District No. 61 Levy Rates include a Budget Stabilization Levy and a Permanent Supplemental M&O Levy neither of which are subject to voter approval. Voter approved levies and school Emergency levies are statutorily prohibited from being included in the tax increment revenue allocation.