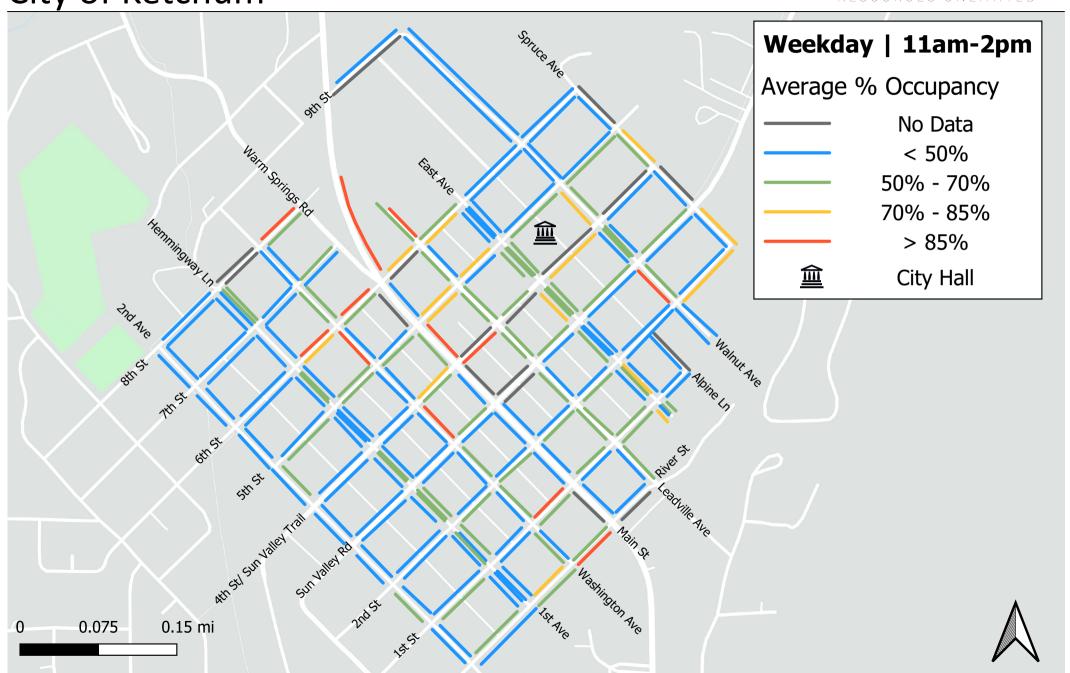

#### **Key Results**

The results of this parking study show that, while some block faces occasionally exceeded 85% occupancy levels, overall, the parking occupancy for the study area is below the threshold. Out of a total of 1,996 on-street parking spaces across the entire study area, the weekday high occupancy rate was 54% from 11am-2pm and the Saturday high occupancy rate was 44% from 1-4pm. The parking occupancy maps in Appendix A, which display the aggregated results of the study, demonstrate that there is plenty of available on-street parking in the study area throughout the

day. The highest concentration of parking congestion in the study area occurs east of 1st Ave and west of East Ave. This area has higher levels of parking congestion from 11am-5pm on weekdays and 1-4pm on Saturdays. There are slightly lower levels of occupancy overall on Saturdays compared to weekdays.

#### Appendix A: Heat Maps