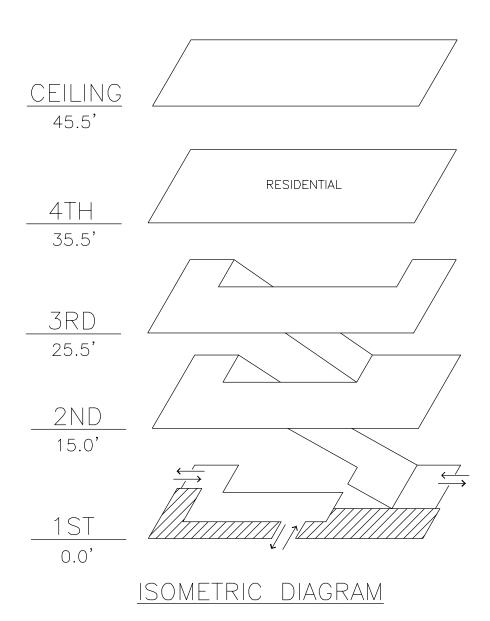

#### Methodology

The City of Ketchum used Vigilant Solutions mobile license plate recognition (LPR) cameras to collect onstreet parking occupancy and turnover data during the month of June 2021 within the downtown study area (Figure 1).

Figure 1: City of Ketchum parking study area.

collected to provide accurate occupancy results. License plate information was used to calculate parking turnover values identified by average length of stay. Results for the parking study were calculated down to the block face level for assessment.