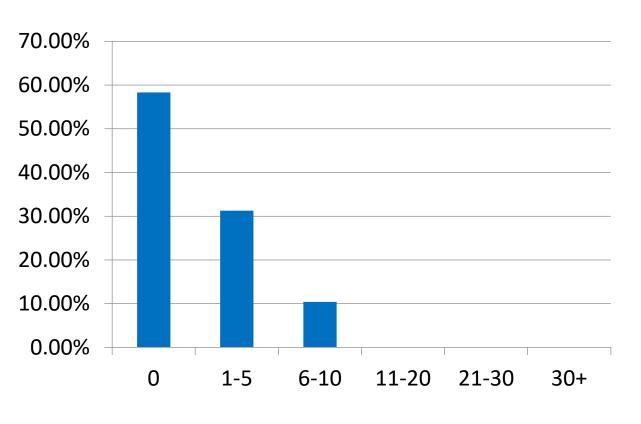

Parking turnover results show most vehicles stay less than three hours, with 77% staying less than three hours on weekdays and 94% staying less than three hours on Saturdays. Most vehicles stay between 1-3 hours, with the most common length of stay is between 2-3 hours on weekdays (40%) and 1-2 hours on Saturdays (65%).