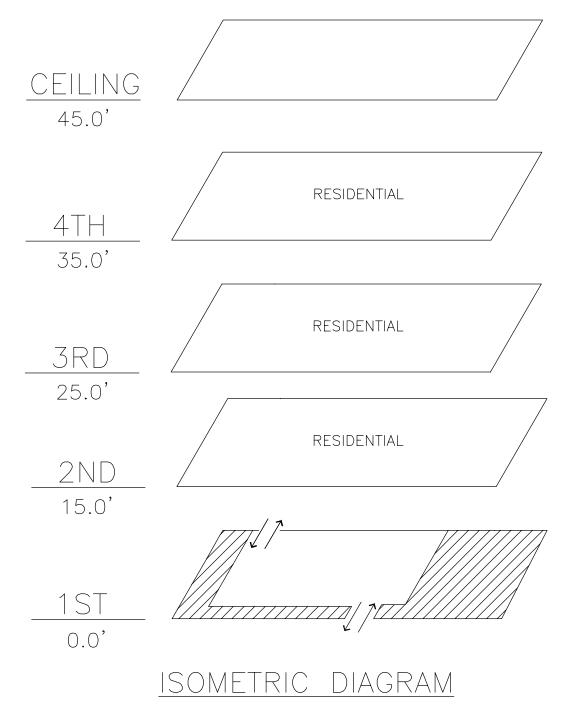

ible | Total |
|-------|-------|-------|-------|------------|-------|
| 1     | 13    |       |       | 2          | 15    |
| B1    | 29    | 8     | 1     | 1          | 39    |
| B2    | 29    | 8     | 1     | 1          | 39    |
| Total | 71    | 16    | 2     | 4          | 93    |







<u>ISOMETRIC DIAGRAM</u>

#### PARKING SPACE TABULATION

| Level | 9'-0" | 8'-6" | 7'-6" | Accessible | Total |
|-------|-------|-------|-------|------------|-------|
| 1     | 13    |       |       | 2          | 15    |
| B1    | 29    | 8     | 1     | 1          | 39    |
| Total | 42    | 8     | 1     | 3          | 54    |







Concept Site Plan and Level 1 Parking Plan (35 Spaces)

Ketchum, ID









ISOMETRIC DIAGRAM







Concept Site Plan and Level 1 Parking Plan (31 Spaces)











Res. Stalls

Total Stalls

17 32

49

Concept Level 1 Parking Plan & Isometric Diagram (31 Spaces) Ketchum, ID



#### Attachment G

#### 1st and Washington w/ UG Parking Options

Workforce Residential

| DETAILED BUDGET                                     |                                                      |                |                                                                                                      |                                                                                                              |            |                                                                                    |                                          |                                                  |                                             |
|------------