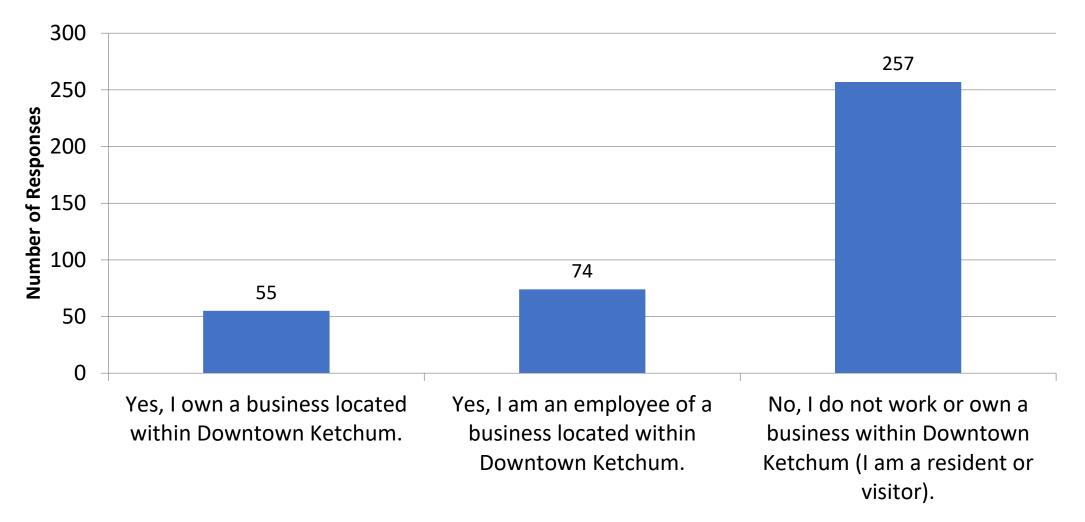

partner with developers to build parking that will be publicly available. A public parking garage could provide additional long-term and overnight parking options, which appear to be in short supply in Downtown Ketchum.

## City of Ketchum Downtown Parking Survey February 2022





#### Survey Background

 The purpose of the online survey was to gather feedback from business owners, employees, and residents on parking within Downtown Ketchum.

• The online survey was open from February 2nd to February 28th, 2022.

There were 386 total responses.

## Survey Part 1: Business Owners & Employees

#### Do you own a business or work for a business Yes, I own a business. **located within Downtown Ketchum?**

☐ Yes, I am an employee. ☐ No, I don't work or own a business within Downtown Ketchum.



#### **Business Owners & Employees**

The following questions were posed to business owners and employees that work within Downtown Ketchum.

To better understand the results, responses were broken out into two groups, business owners and employees.

## Which of the following best describes your business/where you work?

□ Retail
 □ Food and Beverage
 □ Bank
 □ Office
 □ Recreation
 □ Other (please specify)
 □ Hotel



## On a typical day, do you think there is enough nearby parking available for your customers?





## How much time does your typical customer spend at your business?





The following questions were asked specifically to owners of downtown businesses.

How many private off-street parking spaces does your business provide for *employees*?



□ 21-30 □ 30+ What is the max