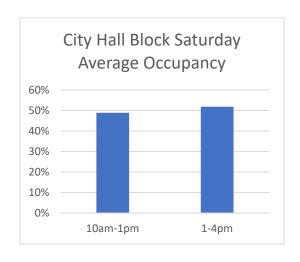

Figure 3: City Hall block location with four analysis zones.

| City Hall Block Average Occupancy Percentage |             |                     |          |       |          |       |  |  |  |  |
|----------------------------------------------|-------------|---------------------|----------|-------|----------|-------|--|--|--|--|
| Stroot Sagmonts                              | Inventory   |                     | Weekday  |       | Saturday |       |  |  |  |  |
| Street Segments                              | Inventory   | 8-11am              | 11am-2pm | 2-5pm | 10am-1pm | 1-4pm |  |  |  |  |
| Immediately                                  | Immediately |                     |          |       |          |       |  |  |  |  |
| adjacent                                     | 79          | 45%                 | 64%      | 61%   | 51%      | 59%   |  |  |  |  |
| One block away                               | 198         | 40%                 | 56%      | 50%   | 44%      | 42%   |  |  |  |  |
| Two blocks away                              | 316         | 46% 59% 54% 52%     |          |       |          |       |  |  |  |  |
| Total                                        | 593         | 44% 59% 55% 49% 52% |          |       |          |       |  |  |  |  |

The average occupancy on street segments that are immediately adjacent, one block away, and two blocks away were not significantly different from each other. The average parking occupancy did not exceed 64% on adjacent blocks, 56% on segments one block away, and 59% on segments two blocks away. The highest average parking occupancy rate observed across the total of these zones was 59% between 11am-2pm on weekdays.