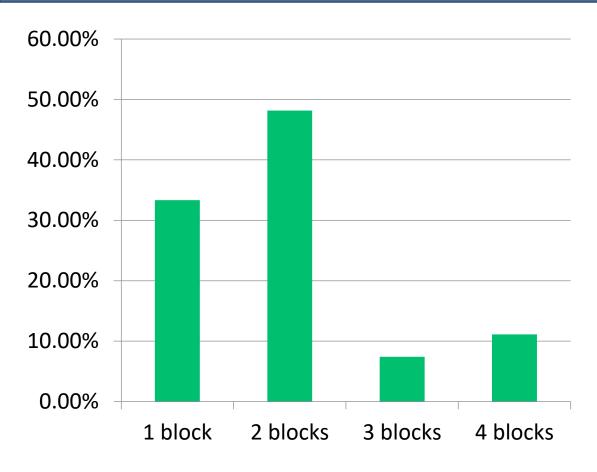

Page 3 of 5 | Ketchum Parking Data Summary

The Bluebird Village project, if approved, would replace the current City Hall site located on the corner of 5<sup>th</sup> St E and East Ave. Parking occupancy was aggregated into four categories as depicted in Figure 3: street segments immediately adjacent to the project site, street segments one block away, street segments two blocks away, and the combination of all three zones.

The average occupancy on street segments that are immediately adjacent, one block away, and two blocks away were not significantly different from each other. The average parking occupancy did not exceed 64% on adjacent blocks, 56% on segments one block away, and 59% on segments two blocks away. The highest average parking occupancy rate observed across the total of these zones was 59% between 11am-2pm on weekdays.