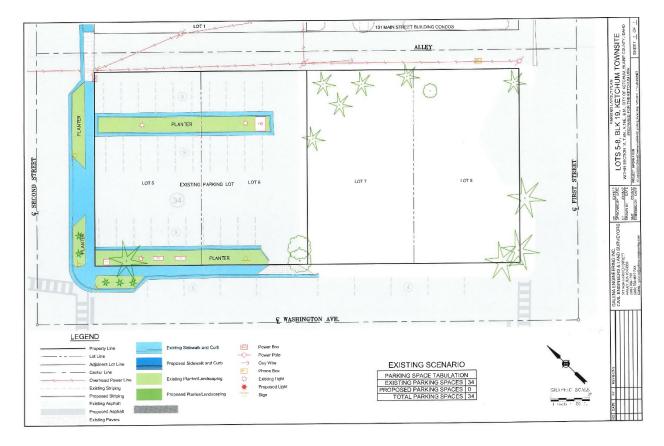

#### Attachment A

| Study Area           | Max<br>Capacity | _     | Count S1:<br>2015 (PM) | Parking (<br>Nov. 24, 2 | Count S2:<br>2015 (AM) | _     | Count S3:<br>2015 (AM) | Parking (<br>Dec. 9, 20 |              | •     | Count S5:<br>2015 (EVE) | Parking Cou<br>28, 201 |           | Christm | Count P7:<br>as Dec 23,<br>3:00 pm) | New Yea | Count P8:<br>ars Dec. 31,<br>5:00 pm) |       | king Count<br>, 2016 (PM) | P10: Dec | king Count<br>. 30, 2016<br>VE) |
|----------------------|-----------------|-------|------------------------|-------------------------|------------------------|-------|------------------------|-------------------------|--------------|-------|-------------------------|------------------------|-----------|---------|-------------------------------------|---------|---------------------------------------|-------|---------------------------|----------|---------------------------------|
|                      |                 | Count | % Capacity             | Count                   | % Capacity             | Count | % Capacity             | Count                   | % Capacity   | Count | % Capacity              | Count                  | %Capacity | Count   | % Capacity                          | Count   | % Capacity                            | Count | % Capacity                | Count    | % Capacity                      |
| 1                    | 293             | 182   | 62.1%                  | 189                     | 64.5%                  | 159   | 54.3%                  | 162                     | 55.3%        | 101   | 34.5%                   | 30                     | 10.2%     | 266     | 90.78%                              | 198     | 67.58%                                | 212   | 72.35%                    | 175      | 59.73%                          |
| 2                    | 232             | 112   | 48.3%                  | 128                     | 55.2%                  | 162   |                        | 138                     | 59.5%        | 127   |                         | 57                     | 24.6%     | 216     |                                     | 202     | 87.07%                                |       | 121.55%                   | 217      | 93.53%                          |
| 3                    | 300             | 162   | 54.0%                  | 180                     | 60.0%                  | 174   |                        | 212                     | 70.7%        | 193   |                         | 61                     | 20.3%     | 285     | 95.00%                              | 299     | 99.67%                                |       | 87.00%                    | 197      | 65.67%                          |
| 4                    | 239             | 111   | 46.4%                  | 117                     | 49.0%                  | 85    |                        | 141                     | 59.0%        | 102   |                         | 72                     | 30.1%     | 184     | 76.99%                              | 158     | 66.11%                                |       | 95.82%                    | 223      | 93.31%                          |
| 5                    | 308             | 126   | 40.9%                  | 114                     | 37.0%                  | 102   |                        | 126                     | 40.9%        | 106   | 34.4%                   | 36                     | 11.7%     | 122     | 39.61%                              | 166     | 53.90%                                |       | 77.40%                    | 245      | 117.79%                         |
| 6                    | 440             | 216   | 49.1%                  | 247                     | 56.1%                  | 175   | 39.8%                  | 125                     | 28.4%        | 108   | 24.5%                   | 26                     | 5.9%      | 214     | 48.64%                              | 181     | 41.14%                                | 209   | 47.50%                    | 113      | 25.68%                          |
|                      |                 |       |                        |                         |                        |       |                        |                         |              |       |                         |                        |           |         |                                     |         |                                       |       |                           |          |                                 |
| Totals               | 1812            | 909   | <u>50.2%</u>           | 975.0                   | <u>53.8%</u>           | 857   | <u>47.3%</u>           | 904                     | <u>49.9%</u> | 737   | <u>40.7%</u>            | <u>282</u>             | 15.6%     | 1287    | <u>71.0%</u>                        | 1204    | <u>66.4%</u>                          | 1354  | 74.72%                    | 1170     | 64.57%                          |
| Public Parking       |                 |       |                        |                         |                        |       |                        |                         |              |       |                         |                        |           |         |                                     |         |                                       |       |                           |          |                                 |
| Lot                  |                 |       |                        |                         |                        |       |                        |                         |              |       |                         |                        |           |         |                                     |         |                                       |       |                           |          |                                 |
|                      |                 |       |                        |                         |                        |       |                        |                         |              |       |                         |                        |           |         |                                     |         |                                       |       |                           |          |                                 |
| LDS Church Lot       | 50              | 14    | 28.0%                  | 10                      | 20.0%                  | 8     | 16.0%                  | 17                      | 34.0%        | 9     | 18.0%                   | 1                      | 2.0%      | 34      | 68.00%                              | 21      | 42.00%                                | 20    | 40.00%                    | 12       | 24.00%                          |
| 6th and<br>Leadville | 26              | 26    | 100.0%                 | 26                      | 100.0%                 | 24    | 92.3%                  | 32                      | 123.1%       | 21    | 80.8%                   | 0                      | 0.0%      | 27      | 103.85%                             | 26      | 100.00%                               | 23    | 88.46%                    | 4        | 15.38%                          |
| 2nd and              | 20              | 20    | 100.078                | 20                      | 100.078                | 24    | 92.5/6                 | 32                      | 123.170      | 21    | 80.870                  |                        | 0.0%      | 21      | 103.8376                            | 20      | 100.0078                              | 23    | 88.40%                    | 4        | 13.36%                          |
| Washington           | 30              | 28    | 93.3%                  | 33                      | 110.0%                 | 21    | 70.0%                  | 27                      | 90.0%        | 24    | 80.0%                   | 18                     | 60.0%     | 28      | 93.33%                              | 29      | 96.67%                                | 27    | 90.00%                    | 31       | 103.33%                         |
|                      |                 |       |                        |                         |                        |       |                        |                         |              |       |                         |                        |           |         |                                     |         |                                       |       |                           |          |                                 |
| Totals               | 106             | 68    | <u>64.2%</u>           | 69                      | <u>65.1%</u>           | 53    | <u>50.0%</u>           | 76                      | <u>71.7%</u> | 54    | <u>50.9%</u>            | <u>19</u>              | 17.9%     | 89      | <u>83.96%</u>                       | 76      | <u>71.70%</u>                         | 70    | 66.04%                    | 47       | 44.34%                          |
|                      |                 |       |                        |                         |                        |       |                        |                         |              |       |                         |                        |           |         |                                     |         |                                       |       |                           |          |                                 |
|                      |                 |       |                        |                         |                        |       |                        |                         |              |       |                         |                        |           |         |                                     |         |                                       |       |                           |          |                                 |
| Grand Totals         | 1918            | 977   | 50.9%                  | 1044                    | 54.4%                  | 910   | 47.4%                  | 980                     | 51.1%        | 791   | 41.2%                   | 301                    | 15.7%     | 1376    | 71.7%                               | 1280    | 66.7%                                 | 1424  | 74.24%                    | 1217     | 63.45%                          |
|                      |                 |       |                        |                         |                        |       |                        |                         |              |       |                         |                        |           |         |                                     |         |                                       |       |                           |          |                                 |

Legend

AM= before noon PM= Noon to 6:00pm EVE= 6:00 to 9:00 pm