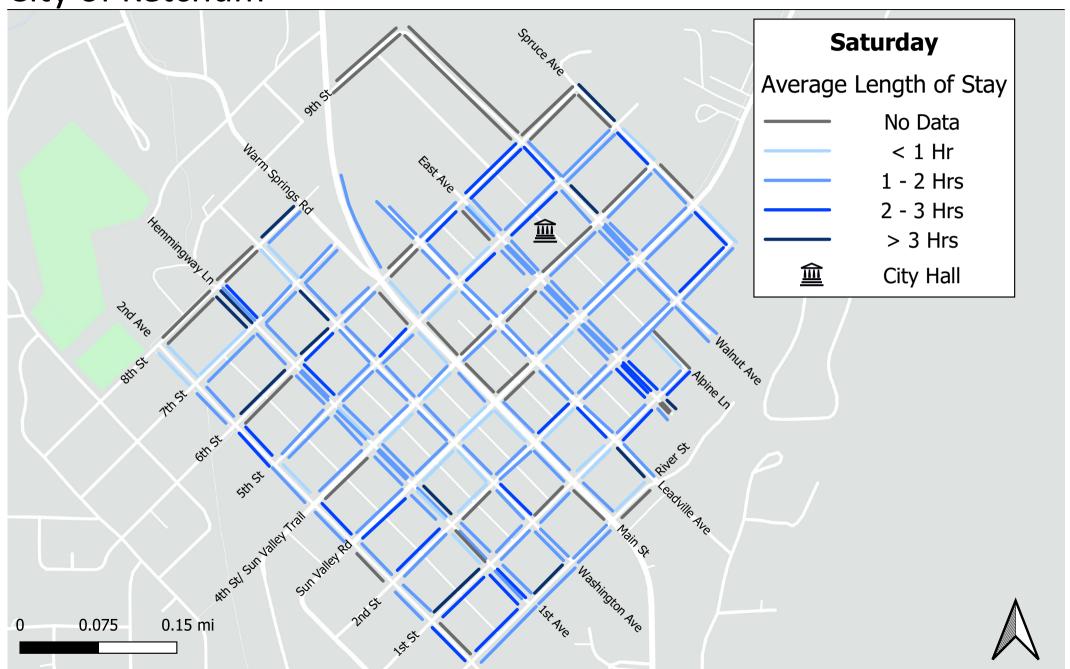

Parking turnover results show most vehicles stay less than three hours, with 77% staying less than three hours on weekdays and 94% staying less than three hours on Saturdays. Most vehicles stay between 1-3 hours, with the most common length of stay is between 2-3 hours on weekdays (40%) and 1-2 hours on Saturdays (65%).

|         | Average Parking Length of Stay Percentage |           |           |         |        |           |           |         |  |  |  |  |
|---------|-------------------------------------------|-----------|-----------|---------|--------|-----------|-----------|---------|--|--|--|--|
| Subarea |                                           | Wee       | ekday     |         |        | Saturday  |           |         |  |  |  |  |
| Jubaica | < 1 Hr                                    | 1 - 2 Hrs | 2 - 3 Hrs | > 3 Hrs | < 1 Hr | 1 - 2 Hrs | 2 - 3 Hrs | > 3 Hrs |  |  |  |  |
| 1       | 2%                                        | 39%       | 37%       | 22%     | 0%     | 70%       | 22%       | 8%      |  |  |  |  |
| 2       | 4%                                        | 51%       | 34%       | 11%     | 2%     | 82%       | 15%       | 1%      |  |  |  |  |
| 3       | 2%                                        | 32%       | 43%       | 23%     | 3%     | 58%       | 33%       | 8%      |  |  |  |  |
| 4       | 1%                                        | 30%       | 43%       | 26%     | 4%     | 65%       | 26%       | 5%      |  |  |  |  |
| 5       | 1%                                        | 38%       | 39%       | 22%     | 8%     | 63%       | 25%       | 3%      |  |  |  |  |
| 6       | 1%                                        | 25%       | 43%       | 31%     | 2%     | 53%       | 34%       | 11%     |  |  |  |  |
| Total   | 2%                                        | 35%       | 40%       | 23%     | 3%     | 65%       | 26%       | 6%      |  |  |  |  |