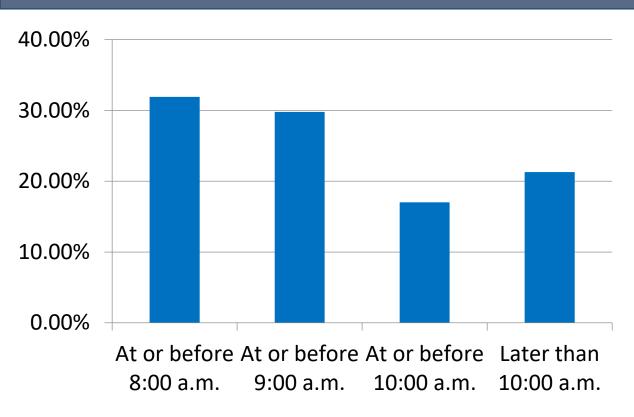

f downtown businesses.

How many private off-street parking spaces does your business provide for *employees*?



□ 21-30 □ 30+ What is the maximum number of employees you have at work at any given time?







## How many private on-site parking spaces does your business provide for *customers*?





If you do not have private on-site parking, where private parking lot time-limited parking on-street do you tell your employees and visitors to park? On-street with no time-limit



## What time does your business typically open?

- ☐ At or before 8:00 a.m.
- ☐ At or before 9:00 a.m.
- ☐ At or before 10:00 a.m.
- ☐ Later than 10:00 a.m.

## What time does your business typically close?

- ☐ At or before 5:00 p.m.
- ☐ At or before 6:00 p.m.
- ☐ At or before 7:00 p.m.
- ☐ Later than 7:00 p.m.





The following questions were asked specifically to employees of downtown businesses.

#### How do you commute to work?





## Where do you typically park while you're at work?

- ☐ Private parking area
- ☐ Public parking lot
- ☐ Time-limited parking on-street
- ☐ On-street with no time-limit

## Do you pay for parking while you are at work?

- ☐ Yes, I have a monthly permit
- ☐ Yes, I pay an hourly/all-day rate
- ☐ No, I park in free public parking lots



#### How far away do you typically park from work?





## How long does it typically take you to find an available parking space before work?





What is a reasonable distance to walk from a parking space to work during the <u>snow season</u>?

#### **Employees**

☐ 1 block

☐ 2 blocks

☐ 3 blocks

☐ 4+ blocks

What is a reasonabl