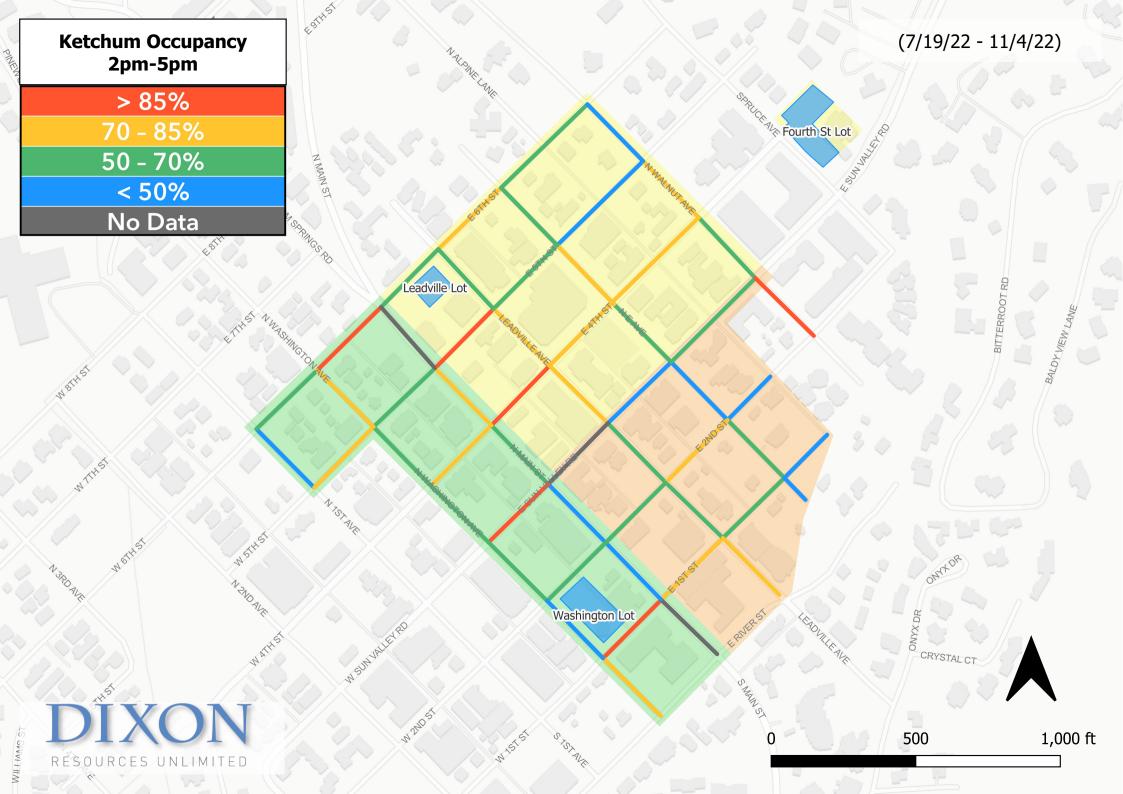

#### Appendix A: Heat Maps

#### Attachment C

Parking Area: Downtown on-street

and off-street

Collection Range: July 2022 - November 2022

Map 1: Downtown Ketchum

Report Run on 11/17/2022 Page 1 of 11

 $<sup>\</sup>ensuremath{^*}$  Occupancies over 85% are highlighted orange.

<sup>\*\*</sup> Cells that are blank represent absent data.

Parking Area: Downtown on-street

and off-street

Collection Range: July 2022 - November 2022

#### Table 1 Average Occupancy by Block-face

| Street                         | Data Type        | 8am-11am | 11am-2pm | 2pm-5pm | 5pm-8pm |
|--------------------------------|------------------|----------|----------|---------|---------|
| 1ST AVE N-4TH ST E-            | Occupancy        | 67.0%    | 77.0%    | 70.0%   |         |
| WASHINGTON AVE                 | Collection Count | 14       | 17       | 12      |         |
| 1ST AVE N-5TH ST E-            | Occupancy        | 90.0%    | 83.0%    | 78.0%   |         |
| WASHINGTON AVE                 | Collection Count | 26       | 37       | 19      |         |
| 1ST AVE N-6TH ST E-            | Occupancy        | 54.0%    | 72.0%    | 65.0%   |         |
| WASHINGTON AVE                 | Collection Count | 12       | 7        | 12      |         |
| 1ST AVE N-7TH ST E-            | Occupancy        | 57.0%    | 78.0%    | 64.0%   |         |
| WASHINGTON AVE                 | Collection Count | 13       | 8        | 11      |         |
| 1ST AVE N-SECOND ST-           | Occupancy        | 37.0%    | 52.0%    | 61.0%   |         |
| WASHINGTON AVE                 | Collection Count | 16       | 22       | 17      |         |
| 1ST AVE N-SUN VALLEY RD W-     | Occupancy        | 34.0%    | 34.0%    | 30.5%   |         |
| WASHINGTON AVE                 | Collection Count | 17       | 15       | 14      |         |
| 1ST AVE S-1ST ST E-            | Occupancy        | 45.0%    | 34.0%    | 52.0%   |         |
| WASHINGTON AVE                 | Collection Count | 7        | 21       | 19      |         |
| 1ST AVE S-RIVER ST E-          | Occupancy        | 43.0%    | 40.0%    | 41.0%   |         |
| WASHINGTON AVE                 | Collection Count | 25       | 18       | 21      |         |
| 407.07.5.5407.445.540          | Occupancy        | 38.0%    | 49.0%    | 37.0%   | 29.0%   |
| 1ST ST E-EAST AVE-END          | Collection Count | 24       | 25       | 19      | 1       |
| ACT CT E MANIN CT C DIVER CT 5 | Occupancy        | 51.0%    | 66.0%    | 29.0%   |         |
| 1ST ST E-MAIN ST S-RIVER ST E  | Collection Count | 7        | 5        | 6       |         |
| 1ST ST E-S LEADVILLE AVE-RIVER | Occupancy        | 52.0%    | 62.0%    | 73.0%   | 33.0%   |
| ST E                           | Collection Count | 21       | 34       | 21      | 1       |