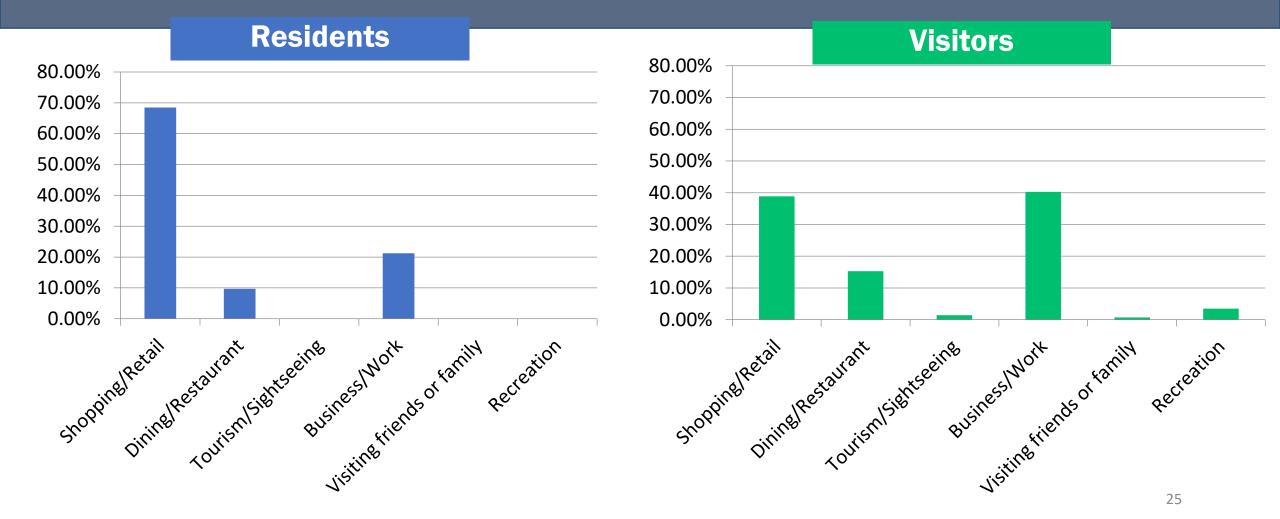

### **Employees**

What is the most you would be willing to pay for an employee parking permit, if it meant you could easily find a space to park?





## What time do you typically <u>arrive</u> at work?

## What time do you typically <u>depart</u> work?





# Survey Part 2: Ketchum Residents & Non-Residents

### Do you live in the City of Ketchum?

Yes
 No, I live elsewhere in Blaine County.
 No, I live outside of Blaine County, within Idaho.
 No, I live outside of Idaho. (please enter the state in which you reside)



## Approximately how frequently do you visit Downtown Ketchum?





## What was the primary purpose of your most recent visit to Downtown Ketchum?

□ Shopping/Retail
 □ Dining/Restaurant
 □ Tourism/Sightseeing
 □ Business/Work
 □ Visiting friends or family
 □ Recreation



## What was the primary purpose of your most recent visit to Downtown Ketchum?





### How long did it take to find parking?

☐ Right away☐ 5 minutes or less☐ 10 minutes or less☐ More than 10 minutes



### Where did you park?

Private parking area
 Public parking lot
 Time-limited, on-street parking
 On-street parking without a time-limit



### How far from your destination did you park?





### How long do you typically stay when you visit Downtown Ketchum?





What parking and transportation priorities are most important to you? Please rank the following priorities from most important (1) to least important (5) for Downtown Ketchum



# If you had a magic wand and could change, fix, or improve anything about parking in Downtown Ketchum what would you do?



### Winter Parking Pilo