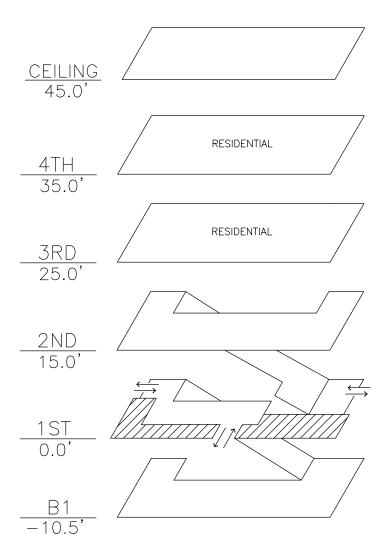

ere the available space for parking warranted them.





Design Management







#### PARKING SPACE TABULATION

| Level | 9'-0" | 8'-6" | 7'-6" | Accessible | Total |
|-------|-------|-------|-------|------------|-------|
| 1     | 13    |       |       | 2          | 15    |
| 2     | 29    | 8     | 1     | 1          | 39    |
| 3     | 29    | 8     | 1     | 1          | 39    |
| Total | 71    | 16    | 2     | 4          | 93    |







#### PARKING SPACE TABULATION

| Level | 9'-0" | 8'-6" | 7'-6" | Accessible | Total |
|-------|-------|-------|-------|------------|-------|
| 1     | 13    |       |       | 2          | 15    |
| 2     | 29    | 8     | 1     | 1          | 39    |
| Total | 42    | 8     | 1     | 3          | 54    |



**NORTH** 





DESIGN Management









#### <u>ISOMETRIC DIAGRAM</u>

#### PARKING SPACE TABULATION

| Level | 9'-0" | 8'-6" | 7'-6" | Accessible | Total |
|-------|-------|-------|-------|------------|-------|
| B1    | 29    | 8     | 1     | 1          | 39    |
| 1     | 13    |       |       | 2          | 15    |
| 2     | 29    | 8     | 1     | 1          | 39    |
| Total | 71    | 16    | 2     | 4          | 93    |





Concept Site Plan and Level 1 Parking Plan Ketchum, ID











#### ISOMETRIC DIAGRAM

#### PARKING SPACE TABULATION

| Level | 9'-0" | 8'-6" | 7'-6" | Accessible | Total |
|-------|-------|-------|-------|------------|-------|
| 1     | 13    |       |       | 2          | 15    |
| B1    | 29    | 8     | 1     | 1          | 39    |
| B2    | 29    | 8     | 1     | 1          | 39    |
| Tot