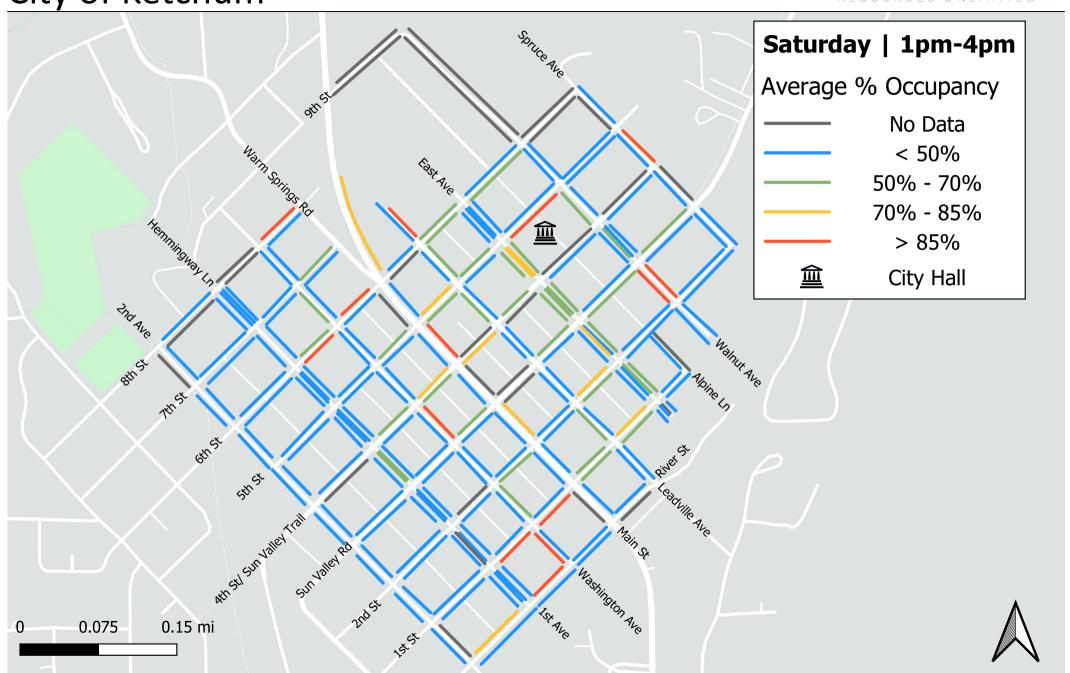

#### **Key Results**

The results of this parking study show that, while some block faces occasionally exceeded 85% occupancy levels, overall, the parking occupancy for the study area is below the threshold. Out of a total of 1,996 on-street parking spaces across the entire study area, the weekday high occupancy rate was 54% from 11am-2pm and the Saturday high occupancy rate was 44% from 1-4pm. The parking occupancy maps in Appendix A, which display the aggregated results of the study, demonstrate that there is plenty of available on-street parking in the study area throughout the

day. The highest concentration of parking congestion in the study area occurs east of 1st Ave and west of East Ave. This area has higher levels of parking congestion from 11am-5pm on weekdays and 1-4pm on Saturdays. There are slightly lower levels of occupancy overall on Saturdays compared to weekdays.

#### Appendix A: Heat Maps