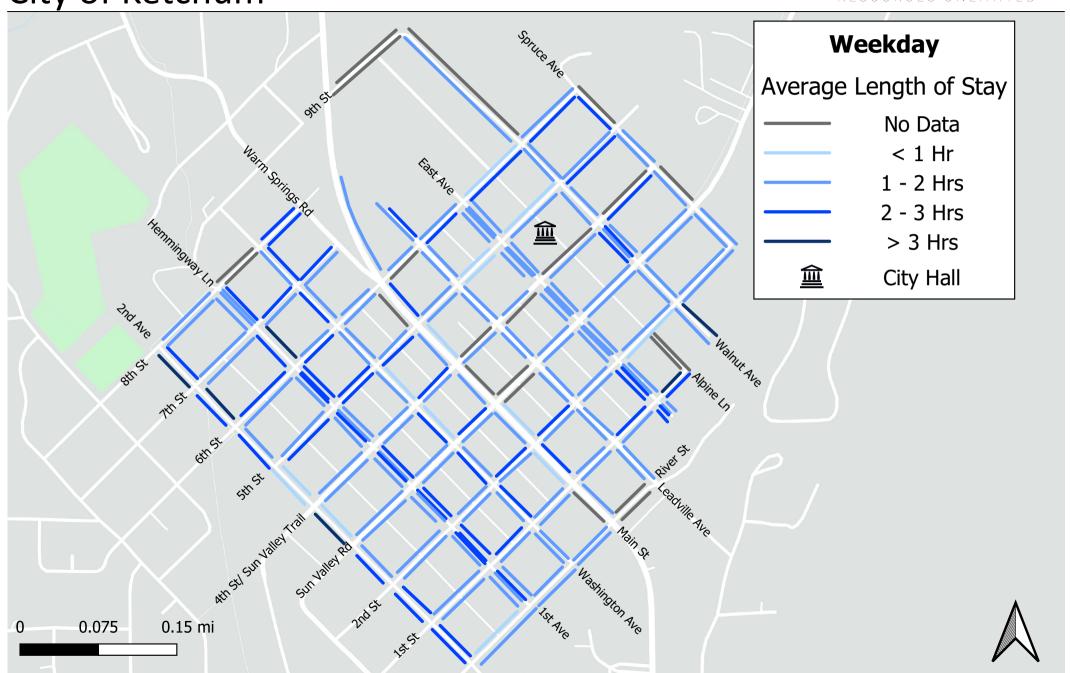

Parking turnover results show most vehicles stay less than three hours, with 77% staying less than three hours on weekdays and 94% staying less than three hours on Saturdays. Most vehicles stay between 1-3 hours, with the most common length of stay is between 2-3 hours on weekdays (40%) and 1-2 hours on Saturdays (65%).

|         | Average Parking Length of Stay Percentage |           |           |         |        |           |           |         |  |  |  |  |
|---------|-------------------------------------------|-----------|-----------|---------|--------|-----------|-----------|---------|--|--|--|--|
| Subarea |                                           | Wee       | ekday     |         |        | Saturday  |           |         |  |  |  |  |
| Jubaica | < 1 Hr                                    | 1 - 2 Hrs | 2 - 3 Hrs | > 3 Hrs | < 1 Hr | 1 - 2 Hrs | 2 - 3 Hrs | > 3 Hrs |  |  |  |  |
| 1       | 2%                                        | 39%       | 37%       | 22%     | 0%     | 70%       | 22%       | 8%      |  |  |  |  |
| 2       | 4%                                        | 51%       | 34%       | 11%     | 2%     | 82%       | 15%       | 1%      |  |  |  |  |
| 3       | 2%                                        | 32%       | 43%       | 23%     | 3%     | 58%       | 33%       | 8%      |  |  |  |  |
| 4       | 1%                                        | 30%       | 43%       | 26%     | 4%     | 65%       | 26%       | 5%      |  |  |  |  |
| 5       | 1%                                        | 38%       | 39%       | 22%     | 8%     | 63%       | 25%       | 3%      |  |  |  |  |
| 6       | 1%                                        | 25%       | 43%       | 31%     | 2%     | 53%       | 34%       | 11%     |  |  |  |  |
| Total   | 2%                                        | 35%       | 40%       | 23%     | 3%     | 65%       | 26%       | 6%      |  |  |  |  |