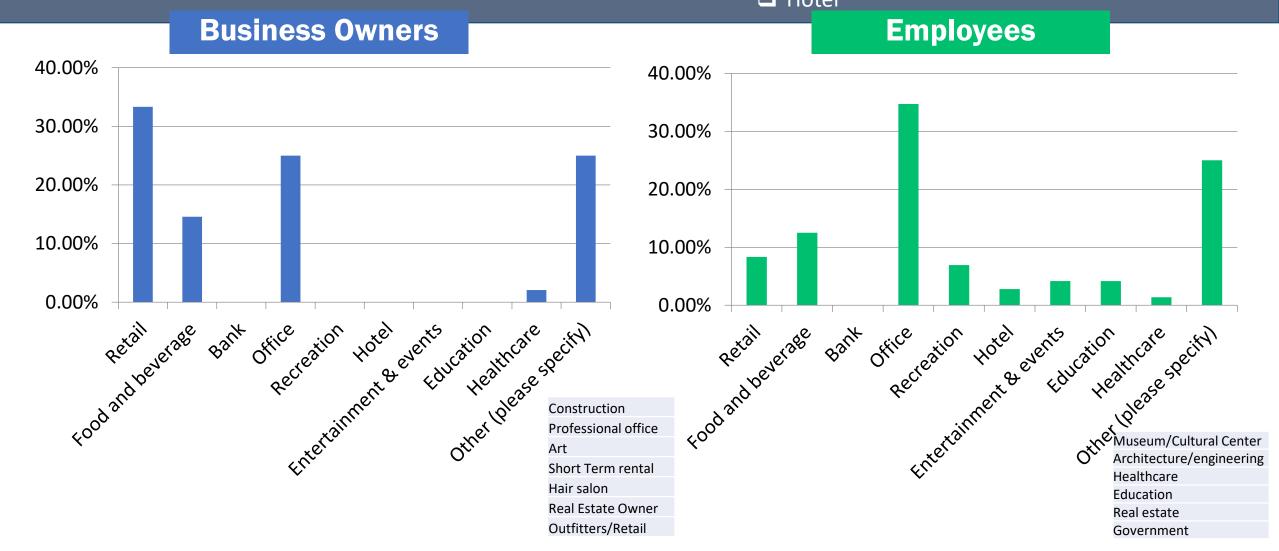

within Downtown Ketchum.

• The online survey was open from February 2nd to February 28th, 2022.

There were 386 total responses.

## Survey Part 1: Business Owners & Employees

#### Do you own a business or work for a business Yes, I own a business. **located within Downtown Ketchum?**

☐ Yes, I am an employee. ☐ No, I don't work or own a business within Downtown Ketchum.



#### **Business Owners & Employees**

The following questions were posed to business owners and employees that work within Downtown Ketchum.

To better understand the results, responses were broken out into two groups, business owners and employees.

## Which of the following best describes your business/where you work?

□ Retail
 □ Food and Beverage
 □ Bank
 □ Office
 □ Recreation
 □ Other (please specify)
 □ Hotel



## On a typical day, do you think there is enough nearby parking available for your customers?





## How much time does your typical customer spend at your business?





The following questions were asked specifically to owners of downtown businesses.

How many private off-street parking spaces does your business provide for *employees*?



□ 21-30 □ 30+ What is the maximum number of employees you have at work at any given time?







## How many private on-site parking spaces does your business provide for *customers*?





If you do not have private on-site parking, where private parking lot time-limited parking on-street do you tell your employees and visitors to park? On-street with no time-limit



## What time does your business typically open?

- ☐ At or before 8:00 a.m.
- ☐ A