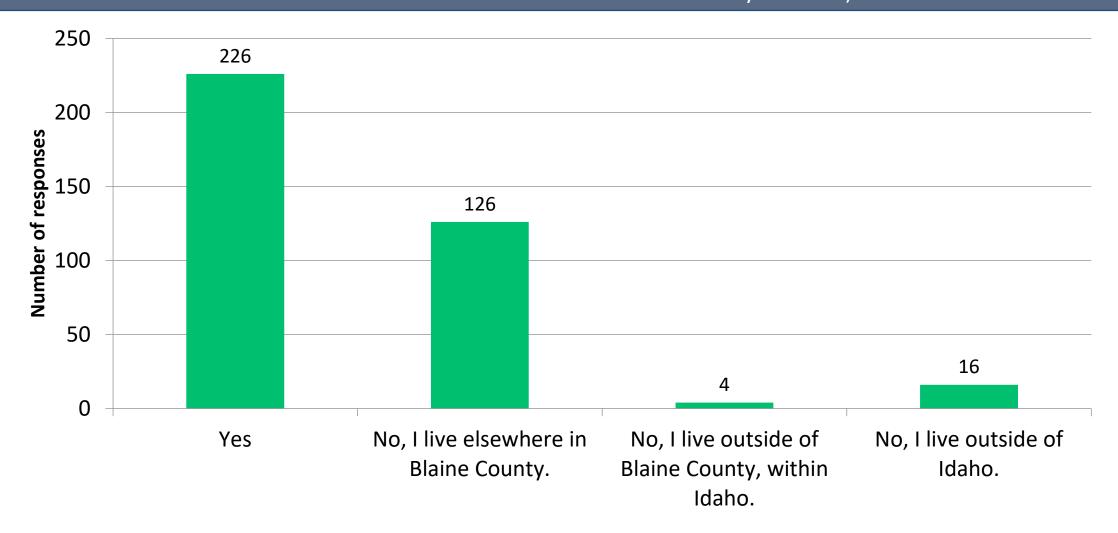

sonable distance to walk from a parking space to work during the <u>snow season</u>?

#### **Employees**

☐ 1 block

☐ 2 blocks

☐ 3 blocks

☐ 4+ blocks

What is a reasonable distance to walk from a parking space to work during <u>non-snow seasons</u>?



☐ 4+ blocks





#### **Employees**

What is the most you would be willing to pay for an employee parking permit, if it meant you could easily find a space to park?





## What time do you typically <u>arrive</u> at work?

## What time do you typically <u>depart</u> work?





# Survey Part 2: Ketchum Residents & Non-Residents

### Do you live in the City of Ketchum?

Yes
 No, I live elsewhere in Blaine County.
 No, I live outside of Blaine County, within Idaho.
 No, I live outside of Idaho. (please enter the state in which you reside)



## Approximately how frequently do you visit Downtown Ketchum?





## What was the primary purpose of your most recent visit to Downtown Ketchum?

□ Shopping/Retail
 □ Dining/Restaurant
 □ Tourism/Sightseeing
 □ Business/Work
 □ Visiting friends or family
 □ Recreation



## What was the primary purpose of your most recent visit to Downtown Ketchum?





### How long did it take to find parking?

☐ Right away☐ 5 minutes or less☐ 10 minutes or less☐ More than 10 minutes



### Where did you park?

Private parking area
 Public parking lot
 Time-limited, on-street parking
 On-street parking without a time-limit



### How far from your destination did you park?





### How long do you typically stay when you visit Downtown Ketchum?





What parking and transportation priorities are most