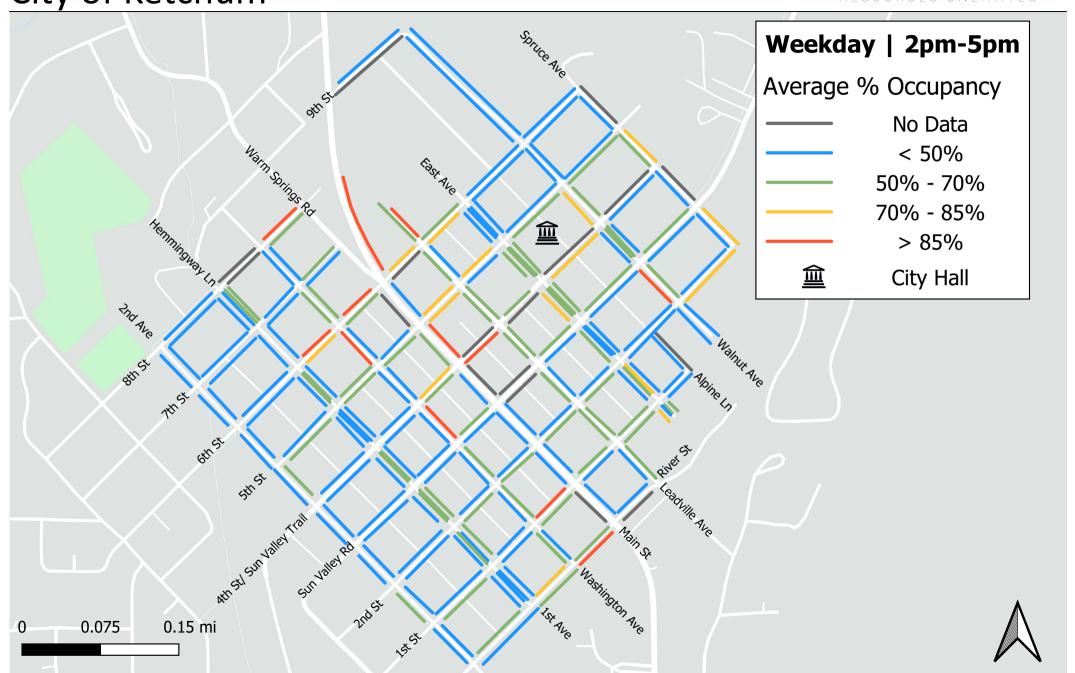

#### **Key Results**

The results of this parking study show that, while some block faces occasionally exceeded 85% occupancy levels, overall, the parking occupancy for the study area is below the threshold. Out of a total of 1,996 on-street parking spaces across the entire study area, the weekday high occupancy rate was 54% from 11am-2pm and the Saturday high occupancy rate was 44% from 1-4pm. The parking occupancy maps in Appendix A, which display the aggregated results of the study, demonstrate that there is plenty of available on-street parking in the study area throughout the

day. The highest concentration of parking congestion in the study area occurs east of 1st Ave and west of East Ave. This area has higher levels of parking congestion from 11am-5pm on weekdays and 1-4pm on Saturdays. There are slightly lower levels of occupancy overall on Saturdays compared to weekdays.

#### Appendix A: Heat Maps