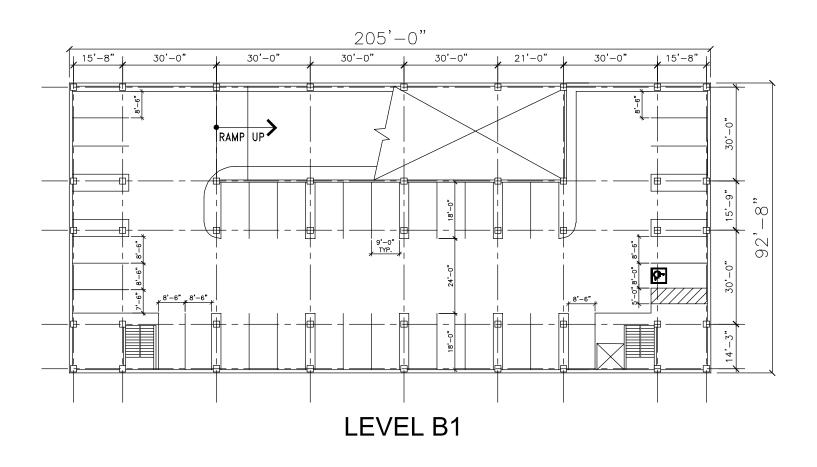

ABULATION

| Level | 9'-0" | 8'-6" | 7'-6" | Accessible | Total |
|-------|-------|-------|-------|------------|-------|
| B1    | 29    | 8     | 1     | 1          | 39    |
| 1     | 13    |       |       | 2          | 15    |
| 2     | 29    | 8     | 1     | 1          | 39    |
| Total | 71    | 16    | 2     | 4          | 93    |





Concept Site Plan and Level 1 Parking Plan Ketchum, ID











#### ISOMETRIC DIAGRAM

#### PARKING SPACE TABULATION

| Level | 9'-0" | 8'-6" | 7'-6" | Accessible | Total |
|-------|-------|-------|-------|------------|-------|
| 1     | 13    |       |       | 2          | 15    |
| B1    | 29    | 8     | 1     | 1          | 39    |
| B2    | 29    | 8     | 1     | 1          | 39    |
| Total | 71    | 16    | 2     | 4          | 93    |







<u>ISOMETRIC DIAGRAM</u>

#### PARKING SPACE TABULATION

| Level | 9'-0" | 8'-6" | 7'-6" | Accessible | Total |
|-------|-------|-------|-------|------------|-------|
| 1     | 13    |       |       | 2          | 15    |
| B1    | 29    | 8     | 1     | 1          | 39    |
| Total | 42    | 8     | 1     | 3          | 54    |







Concept Site Plan and Level 1 Parking Plan (35 Spaces)

Ketchum, ID









ISOMETRIC DIAGRAM







Concept Site Plan and Level 1 Parking Plan (31 Spaces)











Res. Stalls

Total Stalls

17 32

49

Concept Level 1 Parking Plan & Isometric Diagram (31 Spaces) Ketchum, ID



#### Attachment G

#### 1st and Washington w/ UG Parking Options

Workforce Residential

| DETAILED BUDGET                                     |