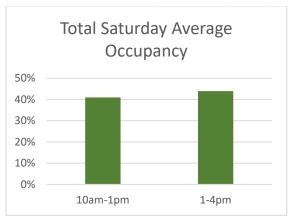

#### **Key Results**

The results of this parking study show that, while some block faces occasionally exceeded 85% occupancy levels, overall, the parking occupancy for the study area is below the threshold. Out of a total of 1,996 on-street parking spaces across the entire study area, the weekday high occupancy rate was 54% from 11am-2pm and the Saturday high occupancy rate was 44% from 1-4pm. The parking occupancy maps in Appendix A, which display the aggregated results of the study, demonstrate that there is plenty of available on-street parking in the study area throughout the

|         | Average Parking Occupancy Percentage |        |          |       |          |       |  |  |  |  |  |  |
|---------|--------------------------------------|--------|----------|-------|----------|-------|--|--|--|--|--|--|
| Subarea | Inventory                            |        | Weekday  |       | Saturda  | ау    |  |  |  |  |  |  |
| Subarea | ilivelitory                          | 8-11am | 11am-2pm | 2-5pm | 10am-1pm | 1-4pm |  |  |  |  |  |  |
| 1       | 457                                  | 39%    | 49%      | 47%   | 39%      | 39%   |  |  |  |  |  |  |
| 2       | 254                                  | 52%    | 67%      | 62%   | 57%      | 57%   |  |  |  |  |  |  |
| 3       | 242                                  | 51%    | 60%      | 51%   | 48%      | 50%   |  |  |  |  |  |  |
| 4       | 307                                  | 48%    | 61%      | 56%   | 43%      | 48%   |  |  |  |  |  |  |
| 5       | 229                                  | 42%    | 48%      | 51%   | 37%      | 43%   |  |  |  |  |  |  |
| 6       | 507                                  | 35%    | 43%      | 38%   | 27%      | 28%   |  |  |  |  |  |  |
| Total   | 1,996                                | 43%    | 54%      | 50%   | 41%      | 44%   |  |  |  |  |  |  |