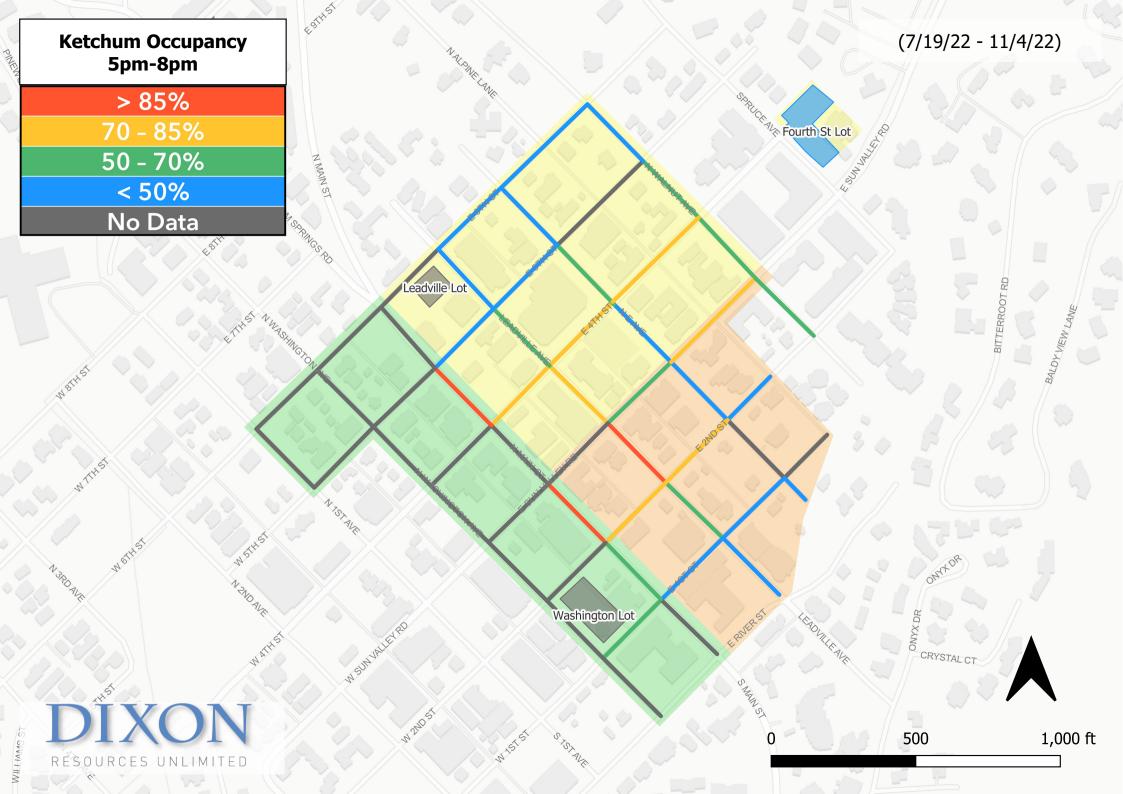

#### Appendix A: Heat Maps

#### Attachment C

Parking Area: Downtown on-street

and off-street

Collection Range: July 2022 - November 2022

Map 1: Downtown Ketchum

Report Run on 11/17/2022 Page 1 of 11

 $<sup>\</sup>ensuremath{^*}$  Occupancies over 85% are highlighted orange.

<sup>\*\*</sup> Cells that are blank represent absent data.

Parking Area: Downtown on-street

and off-street

Collection Range: July 2022 - November 2022