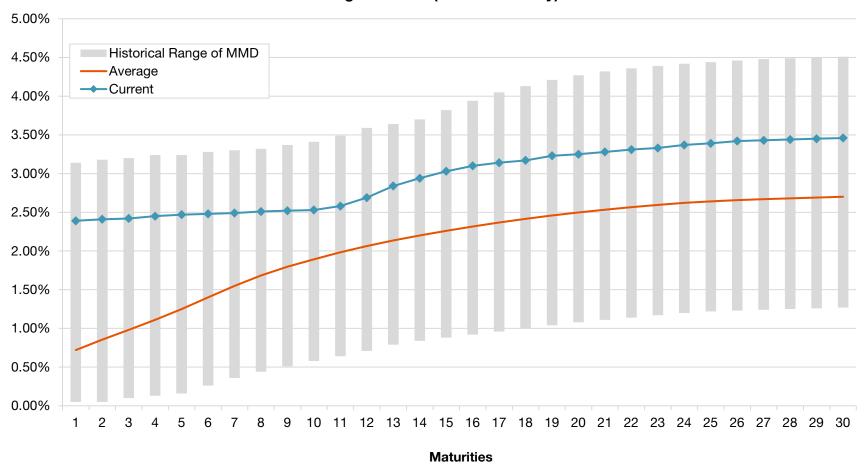

#### Attachment A

| Study Area           | Max<br>Capacity | _     | Count S1:<br>2015 (PM) | Parking (<br>Nov. 24, 2 | Count S2:<br>2015 (AM) | _     | Count S3:<br>2015 (AM) | Parking (<br>Dec. 9, 20 |              | •     | Count S5:<br>2015 (EVE) | Parking Cou<br>28, 201 |           | Christm | Count P7:<br>as Dec 23,<br>3:00 pm) | New Yea | Count P8:<br>ars Dec. 31,<br>5:00 pm) |       | king Count<br>, 2016 (PM) | P10: Dec | king Count<br>. 30, 2016<br>VE) |
|----------------------|-----------------|-------|------------------------|-------------------------|------------------------|-------|------------------------|-------------------------|--------------|-------|-------------------------|------------------------|-----------|---------|-------------------------------------|---------|---------------------------------------|-------|---------------------------|----------|---------------------------------|
|                      |                 | Count | % Capacity             | Count                   | % Capacity             | Count | % Capacity             | Count                   | % Capacity   | Count | % Capacity              | Count                  | %Capacity | Count   | % Capacity                          | Count   | % Capacity                            | Count | % Capacity                | Count    | % Capacity                      |
| 1                    | 293             | 182   | 62.1%                  | 189                     | 64.5%                  | 159   | 54.3%                  | 162                     | 55.3%        | 101   | 34.5%                   | 30                     | 10.2%     | 266     | 90.78%                              | 198     | 67.58%                                | 212   | 72.35%                    | 175      | 59.73%                          |
| 2                    | 232             | 112   | 48.3%                  | 128                     | 55.2%                  | 162   |                        | 138                     | 59.5%        | 127   |                         | 57                     | 24.6%     | 216     |                                     | 202     | 87.07%                                |       | 121.55%                   | 217      | 93.53%                          |
| 3                    | 300             | 162   | 54.0%                  | 180                     | 60.0%                  | 174   |                        | 212                     | 70.7%        | 193   |                         | 61                     | 20.3%     | 285     | 95.00%                              | 299     | 99.67%                                |       | 87.00%                    | 197      | 65.67%                          |
| 4                    | 239             | 111   | 46.4%                  | 117                     | 49.0%                  | 85    |                        | 141                     | 59.0%        | 102   |                         | 72                     | 30.1%     | 184     | 76.99%                              | 158     | 66.11%                                |       | 95.82%                    | 223      | 93.31%                          |
| 5                    | 308             | 126   | 40.9%                  | 114                     | 37.0%                  | 102   |                        | 126                     | 40.9%        | 106   | 34.4%                   | 36                     | 11.7%     | 122     | 39.61%                              | 166     | 53.90%                                |       | 77.40%                    | 245      | 117.79%                         |
| 6                    | 440             | 216   | 49.1%                  | 247                     | 56.1%                  | 175   | 39.8%                  | 125                     | 28.4%        | 108   | 24.5%                   | 26                     | 5.9%      | 214     | 48.64%                              | 181     | 41.14%                                | 209   | 47.50%                    | 113      | 25.68%                          |
|                      |                 |       |                        |                         |                        |       |                        |                         |              |       |                         |                        |           |         |                                     |         |                                       |       |                           |          |                                 |
| Totals               | 1812            | 909   | <u>50.2%</u>           | 975.0                   | <u>53.8%</u>           | 857   | <u>47.3%</u>           | 904                     | <u>49.9%</u> | 737   | <u>40.7%</u>            | <u>282</u>             | 15.6%     | 1287    | <u>71.0%</u>                        | 1204    | <u>66.4%</u>                          | 1354  | 74.72%                    | 1170     | 64.57%                          |
| Public Parking       |                 |       |                        |                         |                        |       |                        |                         |              |       |                         |                        |           |         |                                     |         |                                       |       |                           |          |                                 |
| Lot                  |                 |       |                        |                         |                        |       |                        |                         |              |       |                         |                        |           |         |                                     |         |                                       |       |                           |          |                                 |
|                      |                 |       |                        |                         |                        |       |                        |                         |              |       |                         |                        |           |         |                                     |         |                                       |       |                           |          |                                 |
| LDS Church Lot       | 50              | 14    | 28.0%                  | 10                      | 20.0%                  | 8     | 16.0%                  | 17                      | 34.0%        | 9     | 18.0%                   | 1                      | 2.0%      | 34      | 68.00%                              | 21      | 42.00%                                | 20    | 40.00%                    | 12       | 24.00%                          |
| 6th and<br>Leadville | 26              | 26    | 100.0%                 | 26                      | 100.0%                 | 24    | 92.3%                  | 32                      | 123.1%       | 21    | 80.8%                   | 0                      | 0.0%      | 27      | 103.85%                             | 26      | 100.00%                               | 23    | 88.46%                    | 4        | 15.38%                          |
| 2nd and              | 20              | 20    | 100.078                | 20                      | 100.078                | 24    | 92.5/6                 | 32                      | 123.170      | 21    | 80.870                  |                        | 0.0%      | 21      | 103.8376                            | 20      | 100.0078                              | 23    | 88.40%                    | 4        | 13.36%                          |
| Washington           | 30              | 28    | 93.3%                  | 33                      | 110.0%                 | 21    | 70.0%                  | 27                      | 90.0%        | 24    | 80.0%                   | 18                     | 60.0%     | 28      | 93.33%                              | 29      | 96.67%                                | 27    | 90.00%                    | 31       | 103.33%                         |
|                      |                 |       |                        |                         |                        |       |                        |                         |              |       |                         |                        |           |         |                                     |         |                                       |       |                           |          |                                 |
| Totals               | 106             | 68    | <u>64.2%</u>           | 69                      | <u>65.1%</u>           | 53    | <u>50.0%</u>           | 76                      | <u>71.7%</u> | 54    | <u>50.9%</u>            | <u>19</u>              | 17.9%     | 89      | <u>83.96%</u>                       | 76      | <u>71.70%</u>                         | 70    | 66.04%                    | 47       | 44.34%                          |
|                      |                 |       |                        |                         |                        |       |                        |                         |              |       |                         |                        |           |         |                                     |         |                                       |       |                           |          |                                 |
|                      |                 |       |                        |                         |                        |       |                        |                         |              |       |                         |                        |           |         |                                     |         |                                       |       |                           |          |                                 |
| Grand Totals         | 1918            | 977   | 50.9%                  | 1044                    | 54.4%                  | 910   | 47.4%                  | 980                     | 51.1%        | 791   | 41.2%                   | 301                    | 15.7%     | 1376    | 71.7%                               | 1280    | 66.7%                                 | 1424  | 74.24%                    | 1217     | 63.45%                          |
|                      |                 |       |                        |                         |                        |       |                        |                         |              |       |                         |                        |           |         |                                     |         |                                       |       |                           |          |                                 |

Legend

AM= before noon PM= Noon to 6:00pm EVE= 6:00 to 9:00 pm