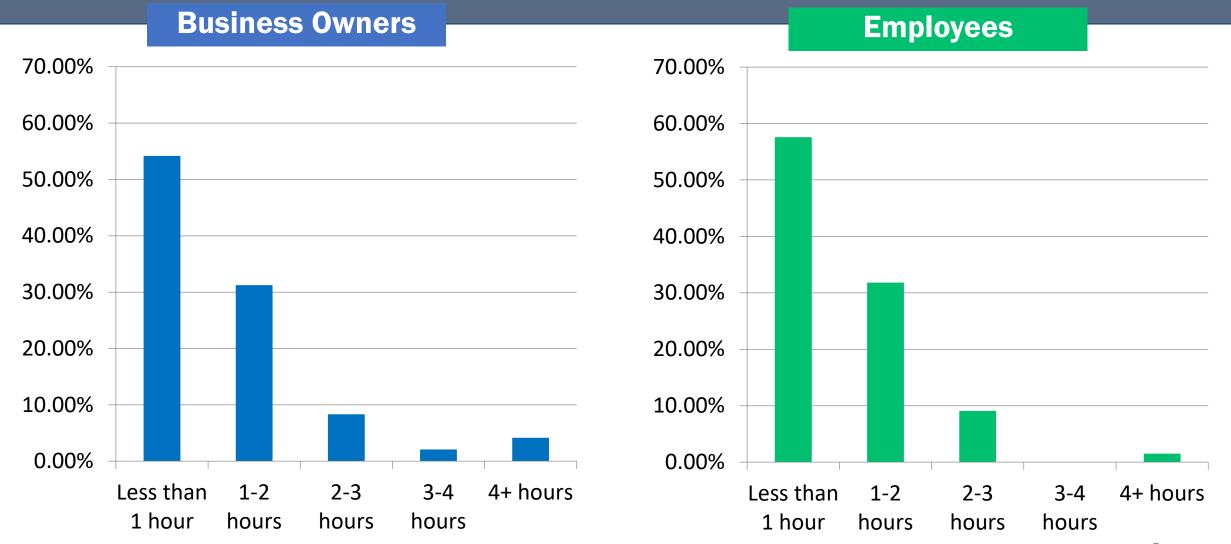

Parking turnover results show most vehicles stay less than three hours, with 77% staying less than three hours on weekdays and 94% staying less than three hours on Saturdays. Most vehicles stay between 1-3 hours, with the most common length of stay is between 2-3 hours on weekdays (40%) and 1-2 hours on Saturdays (65%).