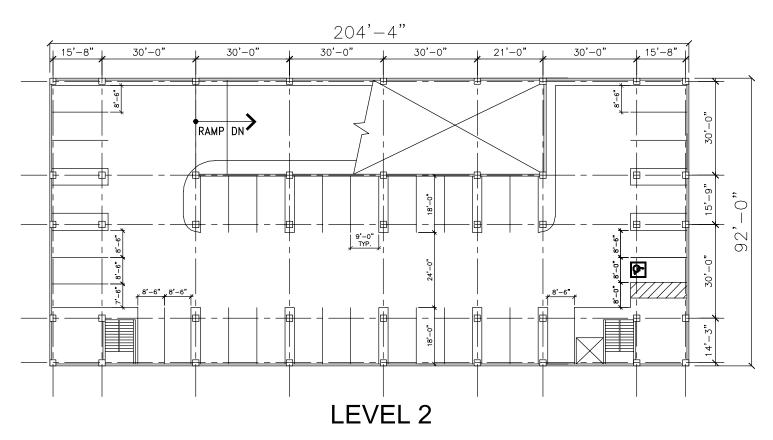

n where the available space for parking warranted them.





Design Management







#### PARKING SPACE TABULATION

| Level | 9'-0" | 8'-6" | 7'-6" | Accessible | Total |
|-------|-------|-------|-------|------------|-------|
| 1     | 13    |       |       | 2          | 15    |
| 2     | 29    | 8     | 1     | 1          | 39    |
| 3     | 29    | 8     | 1     | 1          | 39    |
| Total | 71    | 16    | 2     | 4          | 93    |







#### PARKING SPACE TABULATION

| Level | 9'-0" | 8'-6" | 7'-6" | Accessible | Total |
|-------|-------|-------|-------|------------|-------|
| 1     | 13    |       |       | 2          | 15    |
| 2     | 29    | 8     | 1     | 1          | 39    |
| Total | 42    | 8     | 1     | 3          | 54    |



**NORTH** 





DESIGN Management









#### <u>ISOMETRIC DIAGRAM</u>

#### PARKING SPACE TABULATION

| Level | 9'-0" | 8'-6" | 7'-6" | Accessible | Total |
|-------|-------|-------|-------|------------|-------|
| B1    | 29    | 8     | 1     | 1          | 39    |
| 1     | 13    |       |       | 2          | 15    |
| 2     | 29    | 8     | 1     | 1          | 39    |
| Total | 71    | 16    | 2     | 4          | 93    |





Concept Site Plan and Level 1 Parking Plan Ketchum, ID











#### ISOMETRIC DIAGRAM

#### PARKING SPACE TABULATION

| Level | 9'-0" | 8'-6" | 7'-6" | Accessible | Total |
|-------|-------|-------|-------|------------|-------|
| 1     | 13    |       |       | 2          | 15    |
| B1    | 29    | 8     | 1     | 1          | 39    |
| B2    | 29    | 8     | 1     | 1          | 39    |
|