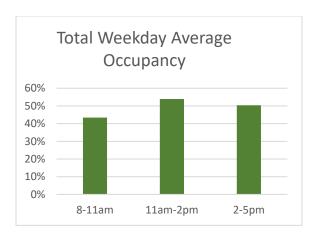

#### **Key Results**

The results of this parking study show that, while some block faces occasionally exceeded 85% occupancy levels, overall, the parking occupancy for the study area is below the threshold. Out of a total of 1,996 on-street parking spaces across the entire study area, the weekday high occupancy rate was 54% from 11am-2pm and the Saturday high occupancy rate was 44% from 1-4pm. The parking occupancy maps in Appendix A, which display the aggregated results of the study, demonstrate that there is plenty of available on-street parking in the study area throughout the

|         | Average Parking Occupancy Percentage |        |          |       |          |       |  |  |  |  |  |  |
|---------|--------------------------------------|--------|----------|-------|----------|-------|--|--|--|--|--|--|
| Subarea | Inventory                            |        | Weekday  |       | Saturda  | ау    |  |  |  |  |  |  |
| Subarea | ilivelitory                          | 8-11am | 11am-2pm | 2-5pm | 10am-1pm | 1-4pm |  |  |  |  |  |  |
| 1       | 457                                  | 39%    | 49%      | 47%   | 39%      | 39%   |  |  |  |  |  |  |
| 2       | 254                                  | 52%    | 67%      | 62%   | 57%      | 57%   |  |  |  |  |  |  |
| 3       | 242                                  | 51%    | 60%      | 51%   | 48%      | 50%   |  |  |  |  |  |  |
| 4       | 307                                  | 48%    | 61%      | 56%   | 43%      | 48%   |  |  |  |  |  |  |
| 5       | 229                                  | 42%    | 48%      | 51%   | 37%      | 43%   |  |  |  |  |  |  |
| 6       | 507                                  | 35%    | 43%      | 38%   | 27%      | 28%   |  |  |  |  |  |  |
| Total   | 1,996                                | 43%    | 54%      | 50%   | 41%      | 44%   |  |  |  |  |  |  |