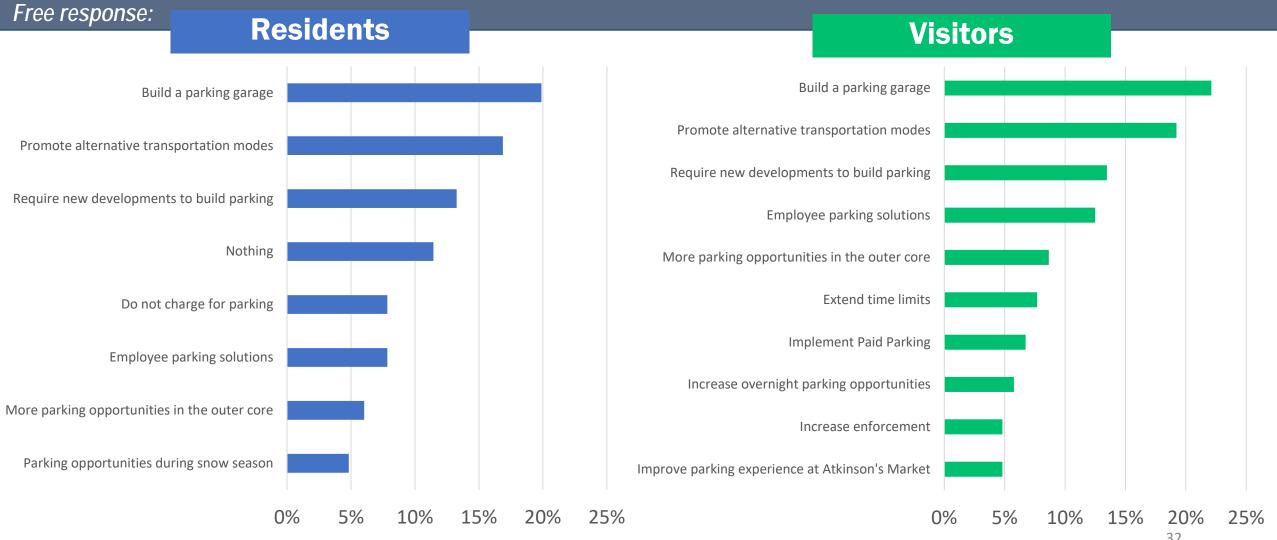

or family
 □ Recreation



## What was the primary purpose of your most recent visit to Downtown Ketchum?





### How long did it take to find parking?

☐ Right away☐ 5 minutes or less☐ 10 minutes or less☐ More than 10 minutes



### Where did you park?

Private parking area
 Public parking lot
 Time-limited, on-street parking
 On-street parking without a time-limit



### How far from your destination did you park?





### How long do you typically stay when you visit Downtown Ketchum?





What parking and transportation priorities are most important to you? Please rank the following priorities from most important (1) to least important (5) for Downtown Ketchum



# If you had a magic wand and could change, fix, or improve anything about parking in Downtown Ketchum what would you do?



### Winter Parking Pilot Program

The following questions about the Winter Parking Pilot Program were posed specifically to residents how live in Downtown Ketchum.

#### **Downtown Residents**

# Were you aware of the Winter Parking Pilot Program?

☐ Yes, and I participate in the program.☐ Yes, but I do not participate.☐ No, but I am now!





If you participate in the program:

**Downtown Residents** 

# How clear are the policies regarding the Winter Parking Pilot Program?

□ Very easy□ Easy□ Neither easy nor difficult□ Difficult

Very difficult



If you participate in the program:

**Downtown Residents** 

# Overall, how satisfied are you with the Winter Parking Pilot Program?

☐ Very satisfied

Satisfied

☐ Neither satisfied nor unsatisfied

☐ Unsatisfied

☐ Very unsatisfied



####