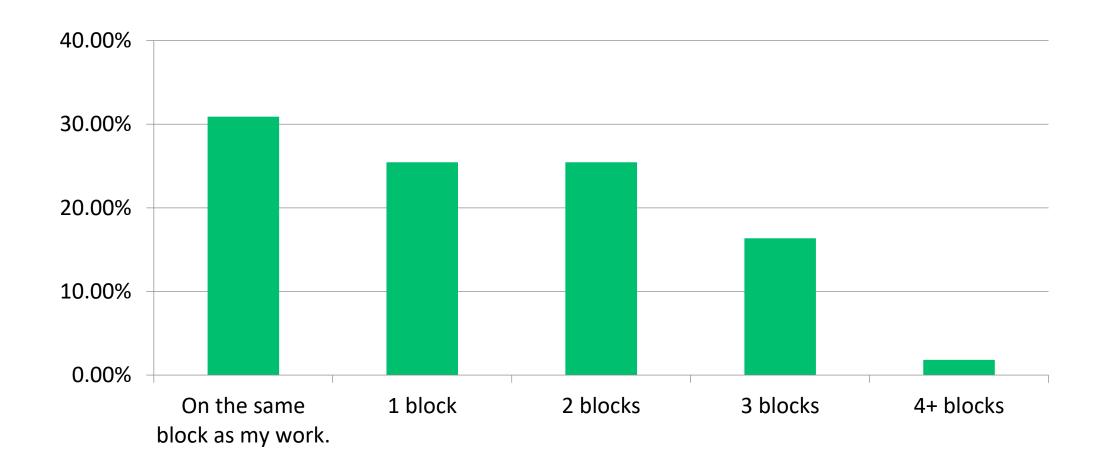

Page 3 of 5 | Ketchum Parking Data Summary

The Bluebird Village project, if approved, would replace the current City Hall site located on the corner of 5<sup>th</sup> St E and East Ave. Parking occupancy was aggregated into four categories as depicted in Figure 3: street segments immediately adjacent to the project site, street segments one block away, street segments two blocks away, and the combination of all three zones.

The average occupancy on street segments that are immediately adjacent, one block away, and two blocks away were not significantly different from each other. The average parking occupancy did not exceed 64% on adjacent blocks, 56% on segments one block away, and 59% on segments two blocks away. The highest average parking occupancy rate observed across the total of these zones was 59% between 11am-2pm on weekdays.