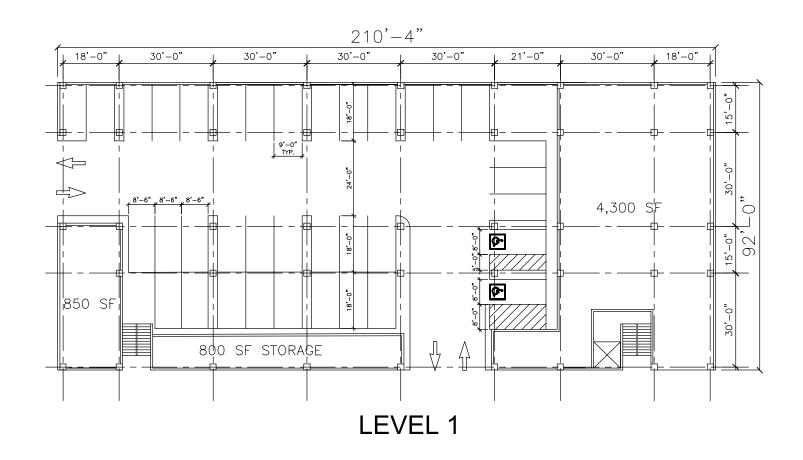

#### Attachment A

| Study Area           | Max<br>Capacity | _     | Count S1:<br>2015 (PM) | Parking (<br>Nov. 24, 2 | Count S2:<br>2015 (AM) | _     | Count S3:<br>2015 (AM) | Parking (<br>Dec. 9, 20 |              | •     | Count S5:<br>2015 (EVE) | Parking Cou<br>28, 201 |           | Christm | Count P7:<br>as Dec 23,<br>3:00 pm) | New Yea | Count P8:<br>ars Dec. 31,<br>5:00 pm) |       | king Count<br>, 2016 (PM) | P10: Dec | king Count<br>. 30, 2016<br>VE) |
|----------------------|-----------------|-------|------------------------|-------------------------|------------------------|-------|------------------------|-------------------------|--------------|-------|-------------------------|------------------------|-----------|---------|-------------------------------------|---------|---------------------------------------|-------|---------------------------|----------|---------------------------------|
|                      |                 | Count | % Capacity             | Count                   | % Capacity             | Count | % Capacity             | Count                   | % Capacity   | Count | % Capacity              | Count                  | %Capacity | Count   | % Capacity                          | Count   | % Capacity                            | Count | % Capacity                | Count    | % Capacity                      |
| 1                    | 293             | 182   | 62.1%                  | 189                     | 64.5%                  | 159   | 54.3%                  | 162                     | 55.3%        | 101   | 34.5%                   | 30                     | 10.2%     | 266     | 90.78%                              | 198     | 67.58%                                | 212   | 72.35%                    | 175      | 59.73%                          |
| 2                    | 232             | 112   | 48.3%                  | 128                     | 55.2%                  | 162   |                        | 138                     | 59.5%        | 127   |                         | 57                     | 24.6%     | 216     |                                     | 202     | 87.07%                                |       | 121.55%                   | 217      | 93.53%                          |
| 3                    | 300             | 162   | 54.0%                  | 180                     | 60.0%                  | 174   |                        | 212                     | 70.7%        | 193   |                         | 61                     | 20.3%     | 285     | 95.00%                              | 299     | 99.67%                                |       | 87.00%                    | 197      | 65.67%                          |
| 4                    | 239             | 111   | 46.4%                  | 117                     | 49.0%                  | 85    |                        | 141                     | 59.0%        | 102   |                         | 72                     | 30.1%     | 184     | 76.99%                              | 158     | 66.11%                                |       | 95.82%                    | 223      | 93.31%                          |
| 5                    | 308             | 126   | 40.9%                  | 114                     | 37.0%                  | 102   |                        | 126                     | 40.9%        | 106   | 34.4%                   | 36                     | 11.7%     | 122     | 39.61%                              | 166     | 53.90%                                |       | 77.40%                    | 245      | 117.79%                         |
| 6                    | 440             | 216   | 49.1%                  | 247                     | 56.1%                  | 175   | 39.8%                  | 125                     | 28.4%        | 108   | 24.5%                   | 26                     | 5.9%      | 214     | 48.64%                              | 181     | 41.14%                                | 209   | 47.50%                    | 113      | 25.68%                          |
|                      |                 |       |                        |                         |                        |       |                        |                         |              |       |                         |                        |           |         |                                     |         |                                       |       |                           |          |                                 |
| Totals               | 1812            | 909   | <u>50.2%</u>           | 975.0                   | <u>53.8%</u>           | 857   | <u>47.3%</u>           | 904                     | <u>49.9%</u> | 737   | <u>40.7%</u>            | <u>282</u>             | 15.6%     | 1287    | <u>71.0%</u>                        | 1204    | <u>66.4%</u>                          | 1354  | 74.72%                    | 1170     | 64.57%                          |
| Public Parking       |                 |       |                        |                         |                        |       |                        |                         |              |       |                         |                        |           |         |                                     |         |                                       |       |                           |          |                                 |
| Lot                  |                 |       |                        |                         |                        |       |                        |                         |              |       |                         |                        |           |         |                                     |         |                                       |       |                           |          |                                 |
|                      |                 |       |                        |                         |                        |       |                        |                         |              |       |                         |                        |           |         |                                     |         |                                       |       |                           |          |                                 |
| LDS Church Lot       | 50              | 14    | 28.0%                  | 10                      | 20.0%                  | 8     | 16.0%                  | 17                      | 34.0%        | 9     | 18.0%                   | 1                      | 2.0%      | 34      | 68.00%                              | 21      | 42.00%                                | 20    | 40.00%                    | 12       | 24.00%                          |
| 6th and<br>Leadville | 26              | 26    | 100.0%                 | 26                      | 100.0%                 | 24    | 92.3%                  | 32                      | 123.1%       | 21    | 80.8%                   | 0                      | 0.0%      | 27      | 103.85%                             | 26      | 100.00%                               | 23    | 88.46%                    | 4        | 15.38%                          |
| 2nd and              | 20              | 20    | 100.078                | 20                      | 100.078                | 24    | 92.5/6                 | 32                      | 123.170      | 21    | 80.870                  |                        | 0.0%      | 21      | 103.8376                            | 20      | 100.0078                              | 23    | 88.40%                    | 4        | 13.36%                          |
| Washington           | 30              | 28    | 93.3%                  | 33                      | 110.0%                 | 21    | 70.0%                  | 27                      | 90.0%        | 24    | 80.0%                   | 18                     | 60.0%     | 28      | 93.33%                              | 29      | 96.67%                                | 27    | 90.00%                    | 31       | 103.33%                         |
|                      |                 |       |                        |                         |                        |       |                        |                         |              |       |                         |                        |           |         |                                     |         |                                       |       |                           |          |                                 |
| Totals               | 106             | 68    | <u>64.2%</u>           | 69                      | <u>65.1%</u>           | 53    | <u>50.0%</u>           | 76                      | <u>71.7%</u> | 54    | <u>50.9%</u>            | <u>19</u>              | 17.9%     | 89      | <u>83.96%</u>                       | 76      | <u>71.70%</u>                         | 70    | 66.04%                    | 47       | 44.34%                          |
|                      |                 |       |                        |                         |                        |       |                        |                         |              |       |                         |                        |           |         |                                     |         |                                       |       |                           |          |                                 |
|                      |                 |       |                        |                         |                        |       |                        |                         |              |       |                         |                        |           |         |                                     |         |                                       |       |                           |          |                                 |
| Grand Totals         | 1918            | 977   | 50.9%                  | 1044                    | 54.4%                  | 910   | 47.4%                  | 980                     | 51.1%        | 791   | 41.2%                   | 301                    | 15.7%     | 1376    | 71.7%                               | 1280    | 66.7%                                 | 1424  | 74.24%                    | 1217     | 63.45%                          |
|                      |                 |       |                        |                         |                        |       |                        |                         |              |       |                         |                        |           |         |                                     |         |                                       |       |                           |          |                                 |