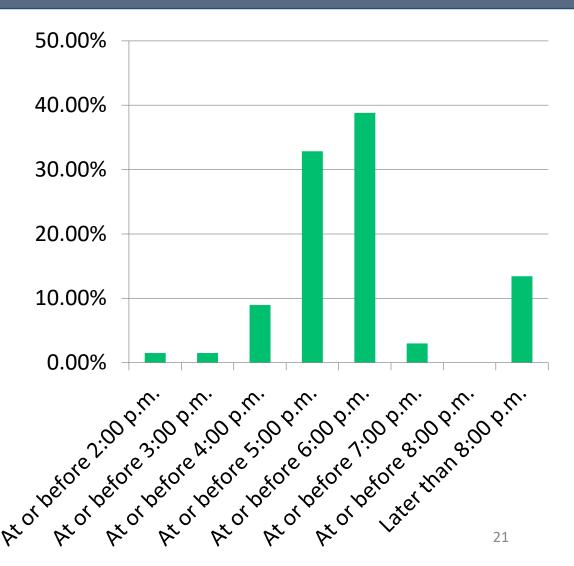

have a monthly permit
- ☐ Yes, I pay an hourly/all-day rate
- ☐ No, I park in free public parking lots



#### How far away do you typically park from work?





## How long does it typically take you to find an available parking space before work?





What is a reasonable distance to walk from a parking space to work during the <u>snow season</u>?

#### **Employees**

☐ 1 block

☐ 2 blocks

☐ 3 blocks

☐ 4+ blocks

What is a reasonable distance to walk from a parking space to work during <u>non-snow seasons</u>?



☐ 4+ blocks





#### **Employees**

What is the most you would be willing to pay for an employee parking permit, if it meant you could easily find a space to park?





## What time do you typically <u>arrive</u> at work?

## What time do you typically <u>depart</u> work?





# Survey Part 2: Ketchum Residents & Non-Residents

### Do you live in the City of Ketchum?

Yes
 No, I live elsewhere in Blaine County.
 No, I live outside of Blaine County, within Idaho.
 No, I live outside of Idaho. (please enter the state in which you reside)



## Approximately how frequently do you visit Downtown Ketchum?





## What was the primary purpose of your most recent visit to Downtown Ketchum?

□ Shopping/Retail
 □ Dining/Restaurant
 □ Tourism/Sightseeing
 □ Business/Work
 □ Visiting friends or family
 □ Recreation



## What was the primary purpose of your most recent visit to Downtown Ketchum?





### How long did it take to find parking?

☐ Right away☐ 5 minutes or less☐ 10 minutes or less☐ More than 10 minutes



### Where did you park?

Private parking area
 Public