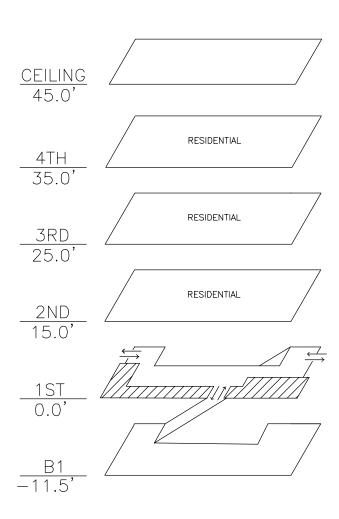

#### Attachment A

| Study Area           | Max<br>Capacity | _     | Count S1:<br>2015 (PM) | Parking (<br>Nov. 24, 2 | Count S2:<br>2015 (AM) | _     | Count S3:<br>2015 (AM) | Parking (<br>Dec. 9, 20 |              | •     | Count S5:<br>2015 (EVE) | Parking Cou<br>28, 201 |           | Christm | Count P7:<br>as Dec 23,<br>3:00 pm) | New Yea | Count P8:<br>ars Dec. 31,<br>5:00 pm) |       | king Count<br>, 2016 (PM) | P10: Dec | king Count<br>. 30, 2016<br>VE) |
|----------------------|-----------------|-------|------------------------|-------------------------|------------------------|-------|------------------------|-------------------------|--------------|-------|-------------------------|------------------------|-----------|---------|-------------------------------------|---------|---------------------------------------|-------|---------------------------|----------|---------------------------------|
|                      |                 | Count | % Capacity             | Count                   | % Capacity             | Count | % Capacity             | Count                   | % Capacity   | Count | % Capacity              | Count                  | %Capacity | Count   | % Capacity                          | Count   | % Capacity                            | Count | % Capacity                | Count    | % Capacity                      |
| 1                    | 293             | 182   | 62.1%                  | 189                     | 64.5%                  | 159   | 54.3%                  | 162                     | 55.3%        | 101   | 34.5%                   | 30                     | 10.2%     | 266     | 90.78%                              | 198     | 67.58%                                | 212   | 72.35%                    | 175      | 59.73%                          |
| 2                    | 232             | 112   | 48.3%                  | 128                     | 55.2%                  | 162   |                        | 138                     | 59.5%        | 127   |                         | 57                     | 24.6%     | 216     |                                     | 202     | 87.07%                                |       | 121.55%                   | 217      | 93.53%                          |
| 3                    | 300             | 162   | 54.0%                  | 180                     | 60.0%                  | 174   |                        | 212                     | 70.7%        | 193   |                         | 61                     | 20.3%     | 285     | 95.00%                              | 299     | 99.67%                                |       | 87.00%                    | 197      | 65.67%                          |
| 4                    | 239             | 111   | 46.4%                  | 117                     | 49.0%                  | 85    |                        | 141                     | 59.0%        | 102   |                         | 72                     | 30.1%     | 184     | 76.99%                              | 158     | 66.11%                                |       | 95.82%                    | 223      | 93.31%                          |
| 5                    | 308             | 126   | 40.9%                  | 114                     | 37.0%                  | 102   |                        | 126                     | 40.9%        | 106   | 34.4%                   | 36                     | 11.7%     | 122     | 39.61%                              | 166     | 53.90%                                |       | 77.40%                    | 245      | 117.79%                         |
| 6                    | 440             | 216   | 49.1%                  | 247                     | 56.1%                  | 175   | 39.8%                  | 125                     | 28.4%        | 108   | 24.5%                   | 26                     | 5.9%      | 214     | 48.64%                              | 181     | 41.14%                                | 209   | 47.50%                    | 113      | 25.68%                          |
|                      |                 |       |                        |                         |                        |       |                        |                         |              |       |                         |                        |           |         |                                     |         |                                       |       |                           |          |                                 |
| Totals               | 1812            | 909   | <u>50.2%</u>           | 975.0                   | <u>53.8%</u>           | 857   | <u>47.3%</u>           | 904                     | <u>49.9%</u> | 737   | <u>40.7%</u>            | <u>282</u>             | 15.6%     | 1287    | <u>71.0%</u>                        | 1204    | <u>66.4%</u>                          | 1354  | 74.72%                    | 1170     | 64.57%                          |
| Public Parking       |                 |       |                        |                         |                        |       |                        |                         |              |       |                         |                        |           |         |                                     |         |                                       |       |                           |          |                                 |
| Lot                  |                 |       |                        |                         |                        |       |                        |                         |              |       |                         |                        |           |         |                                     |         |                                       |       |                           |          |                                 |
|                      |                 |       |                        |                         |                        |       |                        |                         |              |       |                         |                        |           |         |                                     |         |                                       |       |                           |          |                                 |
| LDS Church Lot       | 50              | 14    | 28.0%                  | 10                      | 20.0%                  | 8     | 16.0%                  | 17                      | 34.0%        | 9     | 18.0%                   | 1                      | 2.0%      | 34      | 68.00%                              | 21      | 42.00%                                | 20    | 40.00%                    | 12       | 24.00%                          |
| 6th and<br>Leadville | 26              | 26    | 100.0%                 | 26                      | 100.0%                 | 24    | 92.3%                  | 32                      | 123.1%       | 21    | 80.8%                   | 0                      | 0.0%      | 27      | 103.85%                             | 26      | 100.00%                               | 23    | 88.46%                    | 4        | 15.38%                          |
| 2nd and              | 20              | 20    | 100.078                | 20                      | 100.078                | 24    | 92.5/6                 | 32                      | 123.170      | 21    | 80.870                  |                        | 0.0%      | 21      | 103.8376                            | 20      | 100.0078                              | 23    | 88.40%                    | 4        | 13.36%                          |
| Washington           | 30              | 28    | 93.3%                  | 33                      | 110.0%                 | 21    | 70.0%                  | 27                      | 90.0%        | 24    | 80.0%                   | 18                     | 60.0%     | 28      | 93.33%                              | 29      | 96.67%                                | 27    | 90.00%                    | 31       | 103.33%                         |
|                      |                 |       |                        |                         |                        |       |                        |                         |              |       |                         |                        |           |         |                                     |         |                                       |       |                           |          |                                 |
| Totals               | 106             | 68    | <u>64.2%</u>           | 69                      | <u>65.1%</u>           | 53    | <u>50.0%</u>           | 76                      | <u>71.7%</u> | 54    | <u>50.9%</u>            | <u>19</u>              | 17.9%     | 89      | <u>83.96%</u>                       | 76      | <u>71.70%</u>                         | 70    | 66.04%                    | 47       | 44.34%                          |
|                      |                 |       |                        |                         |                        |       |                        |                         |              |       |                         |                        |           |         |                                     |         |                                       |       |                           |          |                                 |
|                      |                 |       |                        |                         |                        |       |                        |                         |              |       |                         |                        |           |         |                                     |         |                                       |       |                           |          |                                 |
| Grand Totals         | 1918            | 977   | 50.9%                  | 1044                    | 54.4%                  | 910   | 47.4%                  | 980                     | 51.1%        | 791   | 41.2%                   | 301                    | 15.7%     | 1376    | 71.7%                               | 1280    | 66.7%                                 | 1424  | 74.24%                    | 1217     | 63.45%                          |
|                      |                 |       |                        |                         |                        |       |                        |                         |              |       |                         |                        |           |         |                                     |         |                                       |       |                           |          |                                 |