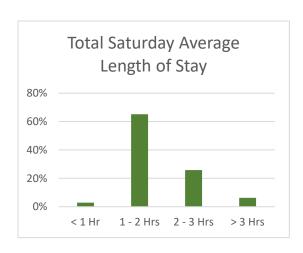

Parking turnover results show most vehicles stay less than three hours, with 77% staying less than three hours on weekdays and 94% staying less than three hours on Saturdays. Most vehicles stay between 1-3 hours, with the most common length of stay is between 2-3 hours on weekdays (40%) and 1-2 hours on Saturdays (65%).