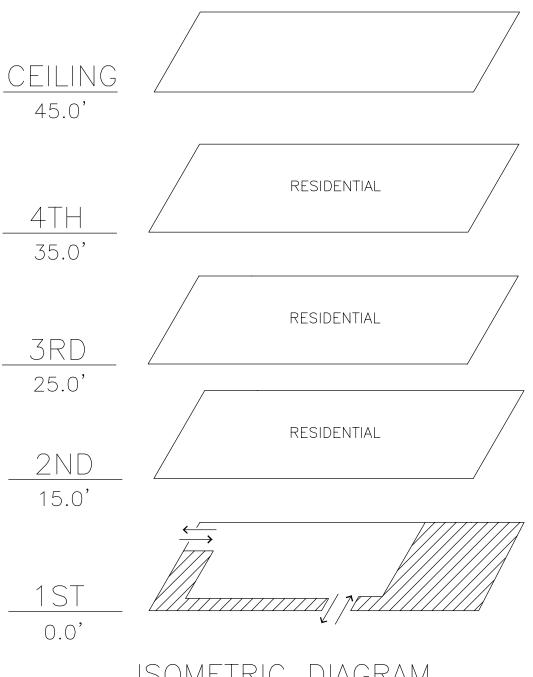

#### Attachment A

| Study Area           | Max<br>Capacity | _     | Count S1:<br>2015 (PM) | Parking (<br>Nov. 24, 2 | Count S2:<br>2015 (AM) | _     | Count S3:<br>2015 (AM) | Parking (<br>Dec. 9, 20 |              | •     | Count S5:<br>2015 (EVE) | Parking Cou<br>28, 201 |           | Christm | Count P7:<br>as Dec 23,<br>3:00 pm) | New Yea | Count P8:<br>ars Dec. 31,<br>5:00 pm) |       | king Count<br>, 2016 (PM) | P10: Dec | king Count<br>. 30, 2016<br>VE) |
|----------------------|-----------------|-------|------------------------|-------------------------|------------------------|-------|------------------------|-------------------------|--------------|-------|-------------------------|------------------------|-----------|---------|-------------------------------------|---------|---------------------------------------|-------|---------------------------|----------|---------------------------------|
|                      |                 | Count | % Capacity             | Count                   | % Capacity             | Count | % Capacity             | Count                   | % Capacity   | Count | % Capacity              | Count                  | %Capacity | Count   | % Capacity                          | Count   | % Capacity                            | Count | % Capacity                | Count    | % Capacity                      |
| 1                    | 293             | 182   | 62.1%                  | 189                     | 64.5%                  | 159   | 54.3%                  | 162                     | 55.3%        | 101   | 34.5%                   | 30                     | 10.2%     | 266     | 90.78%                              | 198     | 67.58%                                | 212   | 72.35%                    | 175      | 59.73%                          |
| 2                    | 232             | 112   | 48.3%                  | 128                     | 55.2%                  | 162   |                        | 138                     | 59.5%        | 127   |                         | 57                     | 24.6%     | 216     |                                     | 202     | 87.07%                                |       | 121.55%                   | 217      | 93.53%                          |
| 3                    | 300             | 162   | 54.0%                  | 180                     | 60.0%                  | 174   |                        | 212                     | 70.7%        | 193   |                         | 61                     | 20.3%     | 285     | 95.00%                              | 299     | 99.67%                                |       | 87.00%                    | 197      | 65.67%                          |
| 4                    | 239             | 111   | 46.4%                  | 117                     | 49.0%                  | 85    |                        | 141                     | 59.0%        | 102   |                         | 72                     | 30.1%     | 184     | 76.99%                              | 158     | 66.11%                                |       | 95.82%                    | 223      | 93.31%                          |
| 5                    | 308             | 126   | 40.9%                  | 114                     | 37.0%                  | 102   |                        | 126                     | 40.9%        | 106   | 34.4%                   | 36                     | 11.7%     | 122     | 39.61%                              | 166     | 53.90%                                |       | 77.40%                    | 245      | 117.79%                         |
| 6                    | 440             | 216   | 49.1%                  | 247                     | 56.1%                  | 175   | 39.8%                  | 125                     | 28.4%        | 108   | 24.5%                   | 26                     | 5.9%      | 214     | 48.64%                              | 181     | 41.14%                                | 209   | 47.50%                    | 113      | 25.68%                          |
|                      |                 |       |                        |                         |                        |       |                        |                         |              |       |                         |                        |           |         |                                     |         |                                       |       |                           |          |                                 |
| Totals               | 1812            | 909   | <u>50.2%</u>           | 975.0                   | <u>53.8%</u>           | 857   | <u>47.3%</u>           | 904                     | <u>49.9%</u> | 737   | <u>40.7%</u>            | <u>282</u>             | 15.6%     | 1287    | <u>71.0%</u>                        | 1204    | <u>66.4%</u>                          | 1354  | 74.72%                    | 1170     | 64.57%                          |
| Public Parking       |                 |       |                        |                         |                        |       |                        |                         |              |       |                         |                        |           |         |                                     |         |                                       |       |                           |          |                                 |
| Lot                  |                 |       |                        |                         |                        |       |                        |                         |              |       |                         |                        |           |         |                                     |         |                                       |       |                           |          |                                 |
|                      |                 |       |                        |                         |                        |       |                        |                         |              |       |                         |                        |           |         |                                     |         |                                       |       |                           |          |                                 |
| LDS Church Lot       | 50              | 14    | 28.0%                  | 10                      | 20.0%                  | 8     | 16.0%                  | 17                      | 34.0%        | 9     | 18.0%                   | 1                      | 2.0%      | 34      | 68.00%                              | 21      | 42.00%                                | 20    | 40.00%                    | 12       | 24.00%                          |
| 6th and<br>Leadville | 26              | 26    | 100.0%                 | 26                      | 100.0%                 | 24    | 92.3%                  | 32                      | 123.1%       | 21    | 80.8%                   | 0                      | 0.0%      | 27      | 103.85%                             | 26      | 100.00%                               | 23    | 88.46%                    | 4        | 15.38%                          |
| 2nd and              | 20              | 20    | 100.078                | 20                      | 100.078                | 24    | 92.5/6                 | 32                      | 123.170      | 21    | 80.870                  |                        | 0.0%      | 21      | 103.8376                            | 20      | 100.0078                              | 23    | 88.40%                    | 4        | 13.36%                          |
| Washington           | 30              | 28    | 93.3%                  | 33                      | 110.0%                 | 21    | 70.0%                  | 27                      | 90.0%        | 24    | 80.0%                   | 18                     | 60.0%     | 28      | 93.33%                              | 29      | 96.67%                                | 27    | 90.00%                    | 31       | 103.33%                         |
|                      |                 |       |                        |                         |                        |       |                        |                         |              |       |                         |                        |           |         |                                     |         |                                       |       |                           |          |                                 |
| Totals               | 106             | 68    | <u>64.2%</u>           | 69                      | <u>65.1%</u>           | 53    | <u>50.0%</u>           | 76                      | <u>71.7%</u> | 54    | <u>50.9%</u>            | <u>19</u>              | 17.9%     | 89      | <u>83.96%</u>                       | 76      | <u>71.70%</u>                         | 70    | 66.04%                    | 47       | 44.34%                          |
|                      |                 |       |                        |                         |                        |       |                        |                         |              |       |                         |                        |           |         |                                     |         |                                       |       |                           |          |                                 |
|                      |                 |       |                        |                         |                        |       |                        |                         |              |       |                         |                        |           |         |                                     |         |                                       |       |                           |          |                                 |
| Grand Totals         | 1918            | 977   | 50.9%                  | 1044                    | 54.4%                  | 910   | 47.4%                  | 980                     | 51.1%        | 791   | 41.2%                   | 301                    | 15.7%     | 1376    | 71.7%                               | 1280    | 66.7%                                 | 1424  | 74.24%                    | 1217     | 63.45%                          |
|                      |                 |       |                        |                         |                        |       |                        |                         |              |       |                         |                        |           |         |                                     |         |                                       |       |                           |          |                                 |