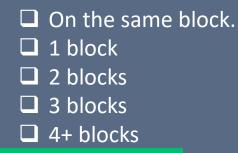

The average occupancy on street segments that are immediately adjacent, one block away, and two blocks away were not significantly different from each other. The average parking occupancy did not exceed 64% on adjacent blocks, 56% on segments one block away, and 59% on segments two blocks away. The highest average parking occupancy rate observed across the total of these zones was 59% between 11am-2pm on weekdays.

Figure 3: City Hall block location with four analysis zones.

| City Hall Block Average Occupancy Percentage |             |                     |          |       |          |       |  |  |  |  |
|----------------------------------------------|-------------|---------------------|----------|-------|----------|-------|--|--|--|--|
| Stroot Sagmonts                              | Inventory   |                     | Weekday  |       | Saturday |       |  |  |  |  |
| Street Segments                              | Inventory   | 8-11am              | 11am-2pm | 2-5pm | 10am-1pm | 1-4pm |  |  |  |  |
| Immediately                                  | Immediately |                     |          |       |          |       |  |  |  |  |
| adjacent                                     | 79          | 45%                 | 64%      | 61%   | 51%      | 59%   |  |  |  |  |
| One block away                               | 198         | 40%                 | 56%      | 50%   | 44%      | 42%   |  |  |  |  |
| Two blocks away                              | 316         | 46% 59% 54% 52%     |          |       |          |       |  |  |  |  |
| Total                                        | 593         | 44% 59% 55% 49% 52% |          |       |          |       |  |  |  |  |