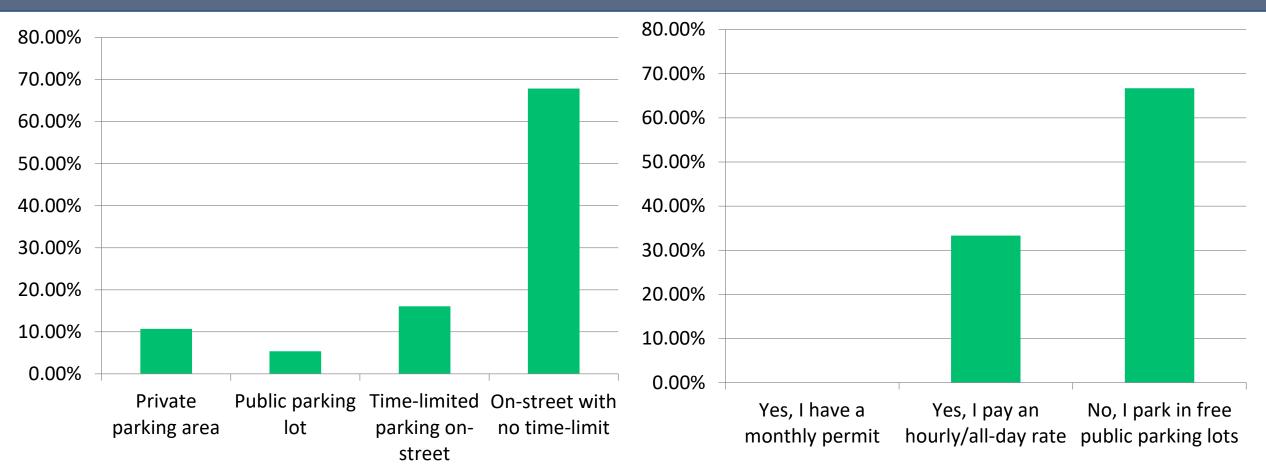

ith no time-limit



## What time does your business typically open?

- ☐ At or before 8:00 a.m.
- ☐ At or before 9:00 a.m.
- ☐ At or before 10:00 a.m.
- ☐ Later than 10:00 a.m.

## What time does your business typically close?

- ☐ At or before 5:00 p.m.
- ☐ At or before 6:00 p.m.
- ☐ At or before 7:00 p.m.
- ☐ Later than 7:00 p.m.





The following questions were asked specifically to employees of downtown businesses.

#### How do you commute to work?





## Where do you typically park while you're at work?

- ☐ Private parking area
- ☐ Public parking lot
- ☐ Time-limited parking on-street
- ☐ On-street with no time-limit

## Do you pay for parking while you are at work?

- ☐ Yes, I have a monthly permit
- ☐ Yes, I pay an hourly/all-day rate
- ☐ No, I park in free public parking lots



#### How far away do you typically park from work?





## How long does it typically take you to find an available parking space before work?





What is a reasonable distance to walk from a parking space to work during the <u>snow season</u>?

#### **Employees**

☐ 1 block

☐ 2 blocks

☐ 3 blocks

☐ 4+ blocks

What is a reasonable distance to walk from a parking space to work during <u>non-snow seasons</u>?



☐ 4+ blocks





#### **Employees**

What is the most you would be willing to pay for an employee parking permit, if it meant you could easily find a space to park?





## What time do you typically <u>arrive</u> at work?

## What time do you typically <u>depart</u> work?





# Survey Part 2: Ketchum Residents & Non-Residents

### Do you live in the City of Ketchum?

Yes
 No,