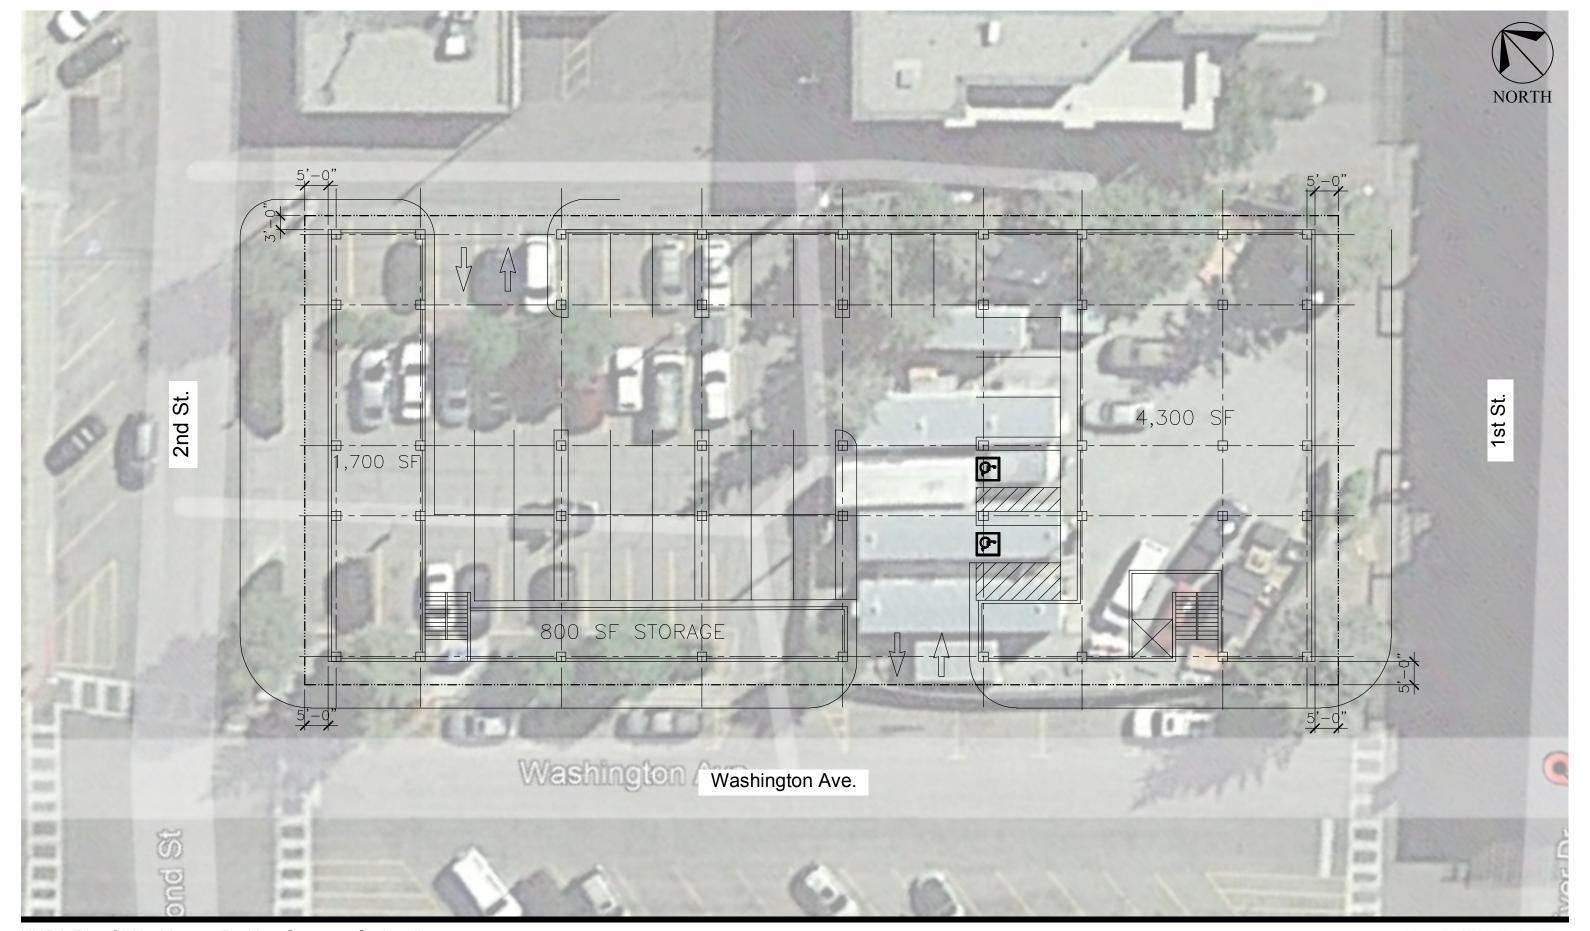

PARKING SPACE TABULATION

| Level | 9'-0" | 8'-6" | 7'-6" | Accessible | Total |
|-------|-------|-------|-------|------------|-------|
| 1     | 13    |       |       | 2          | 15    |
| B1    | 29    | 8     | 1     | 1          | 39    |
| B2    | 29    | 8     | 1     | 1          | 39    |
| Total | 71    | 16    | 2     | 4          | 93    |







<u>ISOMETRIC DIAGRAM</u>

#### PARKING SPACE TABULATION

| Level | 9'-0" | 8'-6" | 7'-6" | Accessible | Total |
|-------|-------|-------|-------|------------|-------|
| 1     | 13    |       |       | 2          | 15    |
| B1    | 29    | 8     | 1     | 1          | 39    |
| Total | 42    | 8     | 1     | 3          | 54    |







Concept Site Plan and Level 1 Parking Plan (35 Spaces)

Ketchum, ID









ISOMETRIC DIAGRAM







Concept Site Plan and Level 1 Parking Plan (31 Spaces)











Res. Stalls

Total Stalls

17 32

49

Concept Level 1 Parking Plan & Isometric Diagram (31 Spaces) Ketchum, ID



#### Attachment G

#### 1st and Washington w/ UG Parking Options

Workforce Residential

| DETAILED BUDGET                                     |                                                      |                |                                                                                                      |                                                                                                              |            |                                                                                    |                                          |