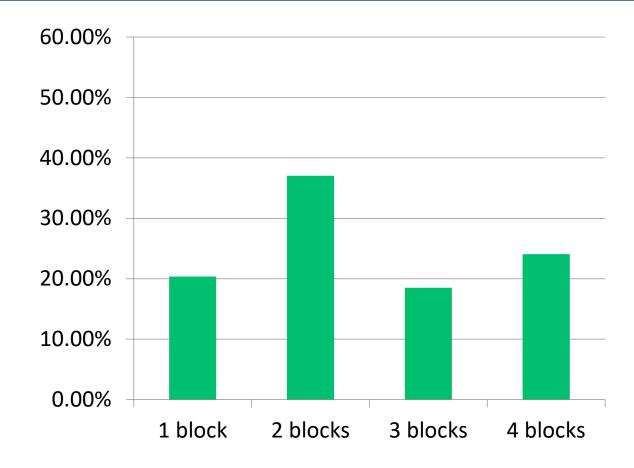

Page 3 of 5 | Ketchum Parking Data Summary

The Bluebird Village project, if approved, would replace the current City Hall site located on the corner of 5<sup>th</sup> St E and East Ave. Parking occupancy was aggregated into four categories as depicted in Figure 3: street segments immediately adjacent to the project site, street segments one block away, street segments two blocks away, and the combination of all three zones.

The average occupancy on street segments that are immediately adjacent, one block away, and two blocks away were not significantly different from each other. The average parking occupancy did not exceed 64% on adjacent blocks, 56% on segments one block away, and 59% on segments two blocks away. The highest average parking occupancy rate observed across the total of these zones was 59% between 11am-2pm on weekdays.