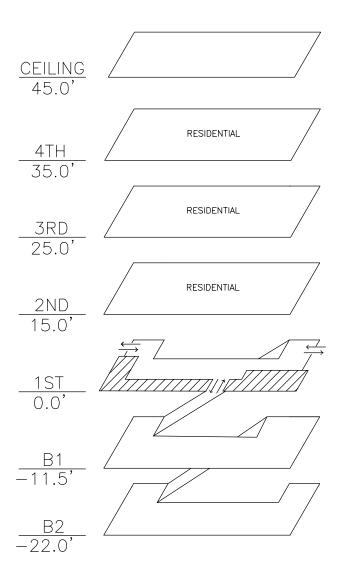

SPACE TABULATION

| Level | 9'-0" | 8'-6" | 7'-6" | Accessible | Total |
|-------|-------|-------|-------|------------|-------|
| 1     | 13    |       |       | 2          | 15    |
| 2     | 29    | 8     | 1     | 1          | 39    |
| Total | 42    | 8     | 1     | 3          | 54    |



**NORTH** 





DESIGN Management









#### <u>ISOMETRIC DIAGRAM</u>

#### PARKING SPACE TABULATION

| Level | 9'-0" | 8'-6" | 7'-6" | Accessible | Total |
|-------|-------|-------|-------|------------|-------|
| B1    | 29    | 8     | 1     | 1          | 39    |
| 1     | 13    |       |       | 2          | 15    |
| 2     | 29    | 8     | 1     | 1          | 39    |
| Total | 71    | 16    | 2     | 4          | 93    |





Concept Site Plan and Level 1 Parking Plan Ketchum, ID











#### ISOMETRIC DIAGRAM

#### PARKING SPACE TABULATION

| Level | 9'-0" | 8'-6" | 7'-6" | Accessible | Total |
|-------|-------|-------|-------|------------|-------|
| 1     | 13    |       |       | 2          | 15    |
| B1    | 29    | 8     | 1     | 1          | 39    |
| B2    | 29    | 8     | 1     | 1          | 39    |
| Total | 71    | 16    | 2     | 4          | 93    |







<u>ISOMETRIC DIAGRAM</u>

#### PARKING SPACE TABULATION

| Level | 9'-0" | 8'-6" | 7'-6" | Accessible | Total |
|-------|-------|-------|-------|------------|-------|
| 1     | 13    |       |       | 2          | 15    |
| B1    | 29    | 8     | 1     | 1          | 39    |
| Total | 42    | 8     | 1     | 3          | 54    |







Concept Site Plan and Level 1 Parking Plan (35 Spaces)

Ketchum, ID