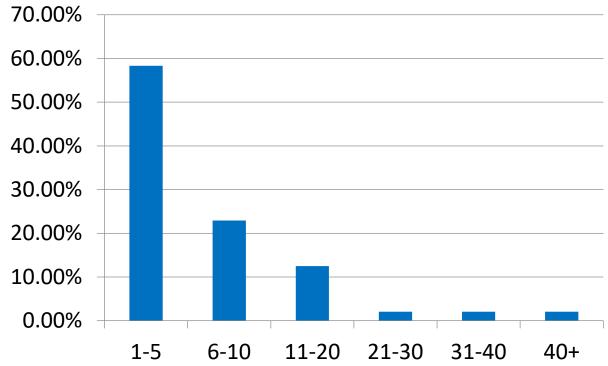

re posed to business owners and employees that work within Downtown Ketchum.

To better understand the results, responses were broken out into two groups, business owners and employees.

## Which of the following best describes your business/where you work?

□ Retail
 □ Food and Beverage
 □ Bank
 □ Office
 □ Recreation
 □ Other (please specify)
 □ Hotel



## On a typical day, do you think there is enough nearby parking available for your customers?





## How much time does your typical customer spend at your business?





The following questions were asked specifically to owners of downtown businesses.

How many private off-street parking spaces does your business provide for *employees*?



□ 21-30 □ 30+ What is the maximum number of employees you have at work at any given time?







## How many private on-site parking spaces does your business provide for *customers*?





If you do not have private on-site parking, where private parking lot time-limited parking on-street do you tell your employees and visitors to park? On-street with no time-limit



## What time does your business typically open?

- ☐ At or before 8:00 a.m.
- ☐ At or before 9:00 a.m.
- ☐ At or before 10:00 a.m.
- ☐ Later than 10:00 a.m.

## What time does your business typically close?

- ☐ At or before 5:00 p.m.
- ☐ At or before 6:00 p.m.
- ☐ At or before 7:00 p.m.
- ☐ Later than 7:00 p.m.





The following questions were asked specifically to employees of downtown businesses.

#### How do you commute to work?





## Where do you typically park while you're at work?

- ☐ Private parking area
-