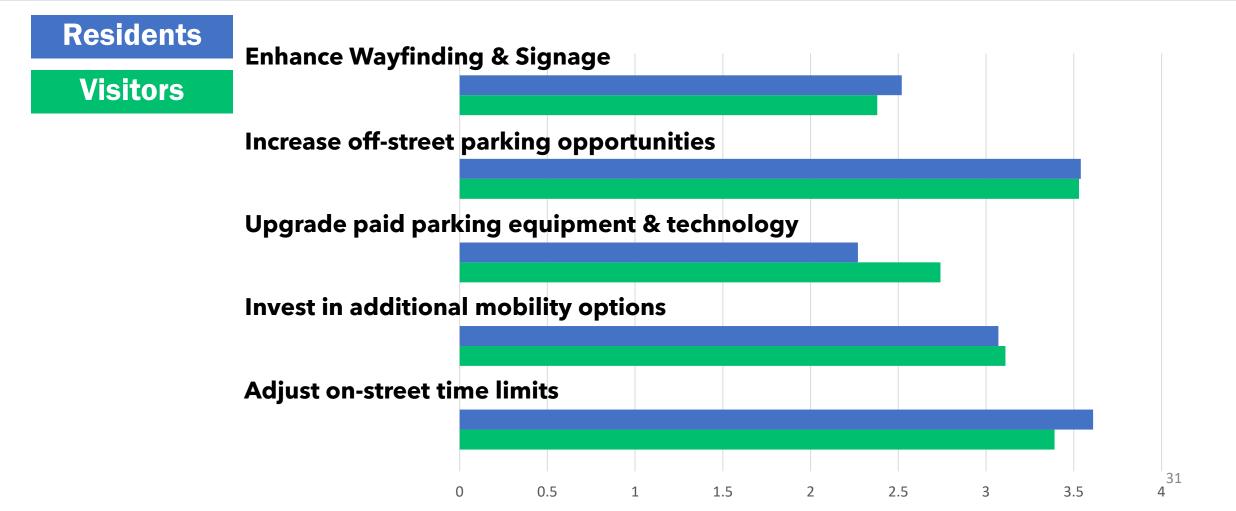

sit to Downtown Ketchum?

□ Shopping/Retail
 □ Dining/Restaurant
 □ Tourism/Sightseeing
 □ Business/Work
 □ Visiting friends or family
 □ Recreation



## What was the primary purpose of your most recent visit to Downtown Ketchum?





### How long did it take to find parking?

☐ Right away☐ 5 minutes or less☐ 10 minutes or less☐ More than 10 minutes



### Where did you park?

Private parking area
 Public parking lot
 Time-limited, on-street parking
 On-street parking without a time-limit



### How far from your destination did you park?





### How long do you typically stay when you visit Downtown Ketchum?





What parking and transportation priorities are most important to you? Please rank the following priorities from most important (1) to least important (5) for Downtown Ketchum



# If you had a magic wand and could change, fix, or improve anything about parking in Downtown Ketchum what would you do?



### Winter Parking Pilot Program

The following questions about the Winter Parking Pilot Program were posed specifically to residents how live in Downtown Ketchum.

#### **Downtown Residents**

# Were you aware of the Winter Parking Pilot Program?

☐ Yes, and I participate in the program.☐ Yes, but I do not participate.☐ No, but I am now!





If you participate in the program:

**Downtown Residents** 

# How clear are the policies regarding the Winter Parking Pilot Program?

□ Very easy□ Easy□ Neither easy nor difficult□ Difficult

Very difficult



If you participate in the program:

**Downtown Residents** 

# Overall, how satisfied are you with the Winter Parkin