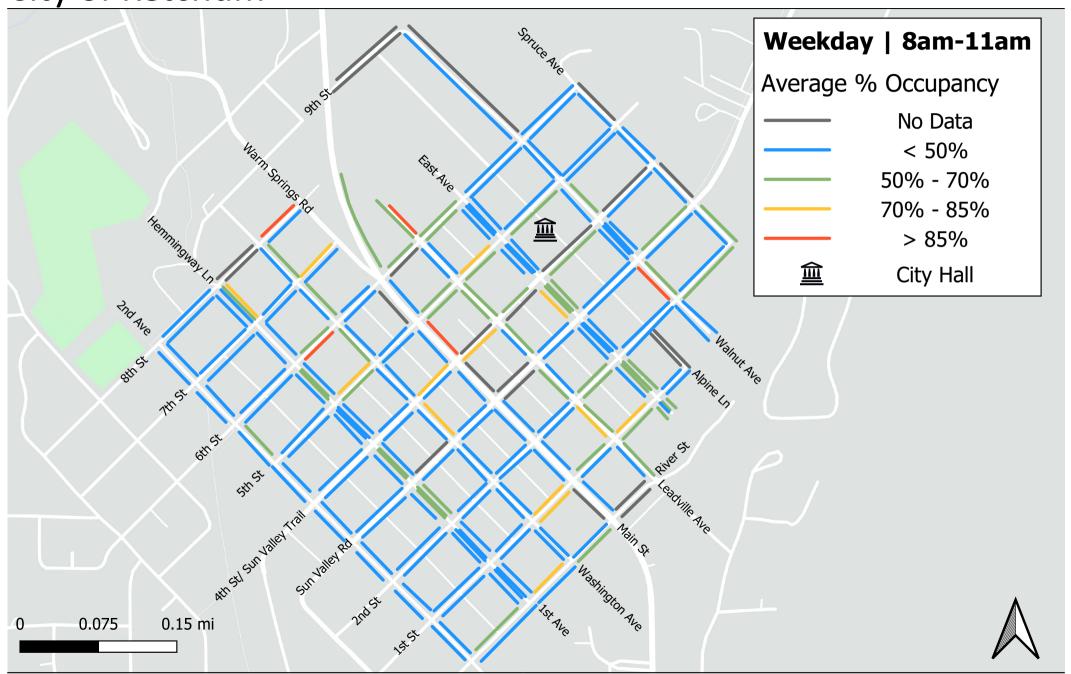

#### Methodology

The City of Ketchum used Vigilant Solutions mobile license plate recognition (LPR) cameras to collect onstreet parking occupancy and turnover data during the month of June 2021 within the downtown study area (Figure 1).

day. The highest concentration of parking congestion in the study area occurs east of 1st Ave and west of East Ave. This area has higher levels of parking congestion from 11am-5pm on weekdays and 1-4pm on Saturdays. There are slightly lower levels of occupancy overall on Saturdays compared to weekdays.