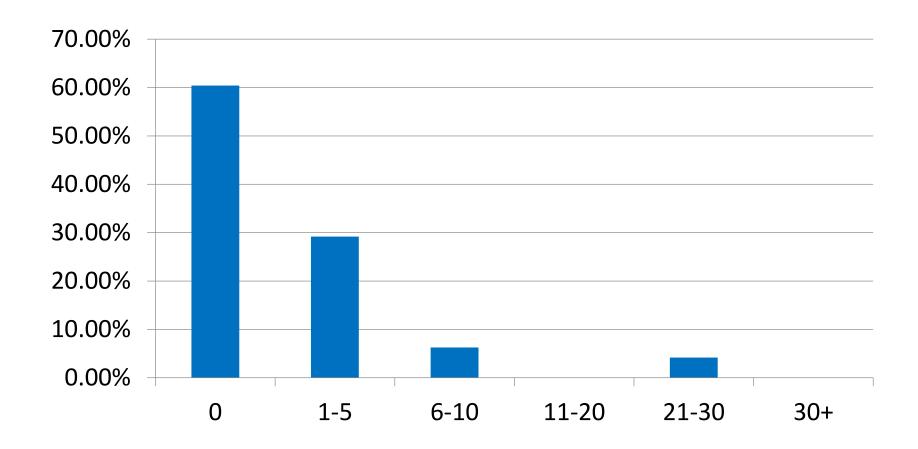

rstand the results, responses were broken out into two groups, business owners and employees.

## Which of the following best describes your business/where you work?

□ Retail
 □ Food and Beverage
 □ Bank
 □ Office
 □ Recreation
 □ Other (please specify)
 □ Hotel



## On a typical day, do you think there is enough nearby parking available for your customers?





## How much time does your typical customer spend at your business?





The following questions were asked specifically to owners of downtown businesses.

How many private off-street parking spaces does your business provide for *employees*?



□ 21-30 □ 30+ What is the maximum number of employees you have at work at any given time?







## How many private on-site parking spaces does your business provide for *customers*?





If you do not have private on-site parking, where private parking lot time-limited parking on-street do you tell your employees and visitors to park? On-street with no time-limit



## What time does your business typically open?

- ☐ At or before 8:00 a.m.
- ☐ At or before 9:00 a.m.
- ☐ At or before 10:00 a.m.
- ☐ Later than 10:00 a.m.

## What time does your business typically close?

- ☐ At or before 5:00 p.m.
- ☐ At or before 6:00 p.m.
- ☐ At or before 7:00 p.m.
- ☐ Later than 7:00 p.m.





The following questions were asked specifically to employees of downtown businesses.

#### How do you commute to work?





## Where do you typically park while you're at work?

- ☐ Private parking area
- ☐ Public parking lot
- ☐ Time-limited parking on-street
- ☐ On-street with no time-limit

##