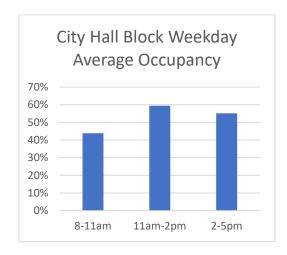

The average occupancy on street segments that are immediately adjacent, one block away, and two blocks away were not significantly different from each other. The average parking occupancy did not exceed 64% on adjacent blocks, 56% on segments one block away, and 59% on segments two blocks away. The highest average parking occupancy rate observed across the total of these zones was 59% between 11am-2pm on weekdays.

Figure 3: City Hall block location with four analysis zones.

| City Hall Block Average Occupancy Percentage |             |                     |          |       |          |       |  |  |  |  |
|----------------------------------------------|-------------|---------------------|----------|-------|----------|-------|--|--|--|--|
| Stroot Sagmonts                              | Inventory   |                     | Weekday  |       | Saturday |       |  |  |  |  |
| Street Segments                              | Inventory   | 8-11am              | 11am-2pm | 2-5pm | 10am-1pm | 1-4pm |  |  |  |  |
| Immediately                                  | Immediately |                     |          |       |          |       |  |  |  |  |
| adjacent                                     | 79          | 45%                 | 64%      | 61%   | 51%      | 59%   |  |  |  |  |
| One block away                               | 198         | 40%                 | 56%      | 50%   | 44%      | 42%   |  |  |  |  |
| Two blocks away                              | 316         | 46% 59% 54% 52%     |          |       |          |       |  |  |  |  |
| Total                                        | 593         | 44% 59% 55% 49% 52% |          |       |          |       |  |  |  |  |