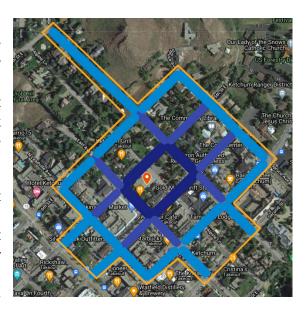

Page 3 of 5 | Ketchum Parking Data Summary

The Bluebird Village project, if approved, would replace the current City Hall site located on the corner of 5<sup>th</sup> St E and East Ave. Parking occupancy was aggregated into four categories as depicted in Figure 3: street segments immediately adjacent to the project site, street segments one block away, street segments two blocks away, and the combination of all three zones.

The average occupancy on street segments that are immediately adjacent, one block away, and two blocks away were not significantly different from each other. The average parking occupancy did not exceed 64% on adjacent blocks, 56% on segments one block away, and 59% on segments two blocks away. The highest average parking occupancy rate observed across the total of these zones was 59% between 11am-2pm on weekdays.

Figure 3: City Hall block location with four analysis zones.

| City Hall Block Average Occupancy Percentage |             |                     |          |       |          |       |  |  |  |  |
|----------------------------------------------|-------------|---------------------|----------|-------|----------|-------|--|--|--|--|
| Stroot Sagmonts                              | Inventory   |                     | Weekday  |       | Saturday |       |  |  |  |  |
| Street Segments                              | Inventory   | 8-11am              | 11am-2pm | 2-5pm | 10am-1pm | 1-4pm |  |  |  |  |
| Immediately                                  | Immediately |                     |          |       |          |       |  |  |  |  |
| adjacent                                     | 79          | 45%                 | 64%      | 61%   | 51%      | 59%   |  |  |  |  |
| One block away                               | 198         | 40%                 | 56%      | 50%   | 44%      | 42%   |  |  |  |  |
| Two blocks away                              | 316         | 46% 59% 54% 52%     |          |       |          |       |  |  |  |  |
| Total                                        | 593         | 44% 59% 55% 49% 52% |          |       |          |       |  |  |  |  |