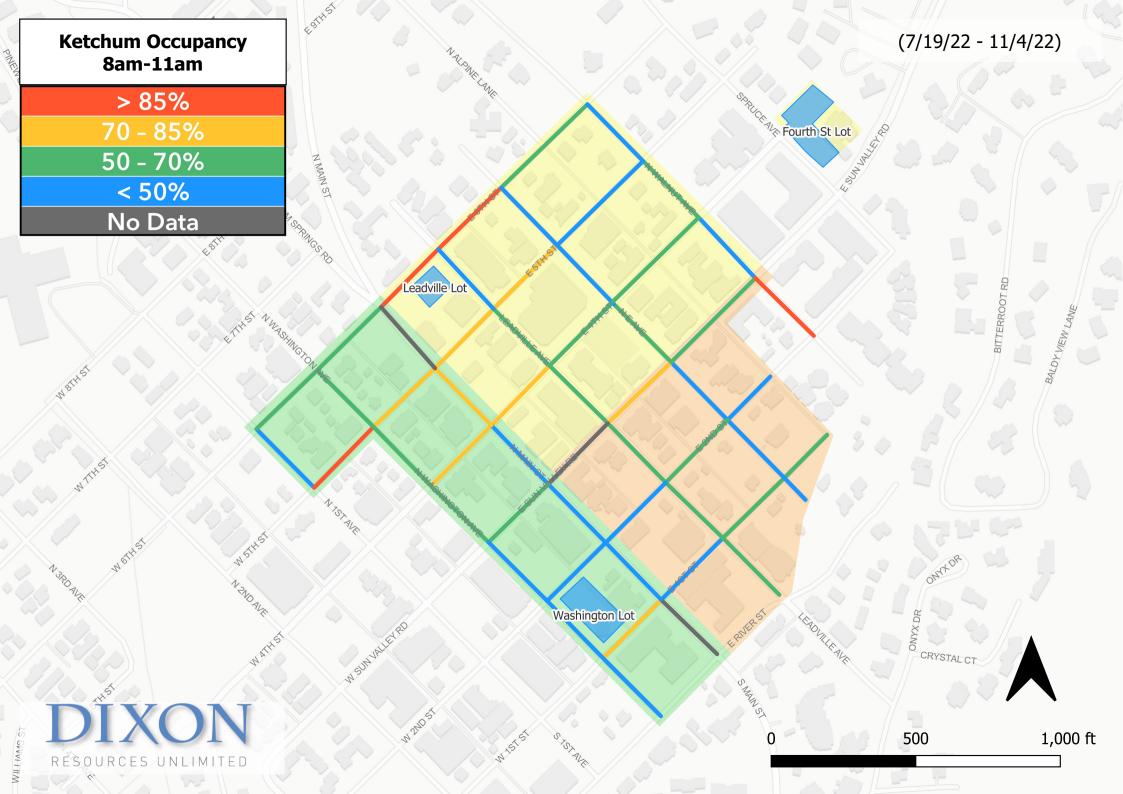

#### Attachment C

Parking Area: Downtown on-street

and off-street

Collection Range: July 2022 - November 2022

Map 1: Downtown Ketchum

Report Run on 11/17/2022 Page 1 of 11

 $<sup>\</sup>ensuremath{^*}$  Occupancies over 85% are highlighted orange.

<sup>\*\*</sup> Cells that are blank represent absent data.

Parking Area: Downtown on-street

and off-street

Collection Range: July 2022 - November 2022

#### Table 1 Average Occupancy by Block-face

| Street                         | Data Type        | 8am-11am | 11am-2pm | 2pm-5pm | 5pm-8pm |
|--------------------------------|------------------|----------|----------|---------|---------|
| 1ST AVE N-4TH ST E-            | Occupancy        | 67.0%    | 77.0%    | 70.0%   |         |
| WASHINGTON AVE                 | Collection Count | 14       | 17       | 12      |         |
| 1ST AVE N-5TH ST E-            | Occupancy        | 90.0%    | 83.0%    | 78.0%   |         |
| WASHINGTON AVE                 | Collection Count | 26       | 37       | 19      |         |
| 1ST AVE N-6TH ST E-            | Occupancy        | 54.0%    | 72.0%    | 65.0%   |         |
| WASHINGTON AVE                 | Collection Count | 12       | 7        | 12      |         |
| 1ST AVE N-7TH ST E-            | Occupancy        | 57.0%    | 78.0%    | 64.0%   |         |
| WASHINGTON AVE                 | Collection Count | 13       | 8        | 11      |         |
| 1ST AVE N-SECOND ST-           | Occupancy        | 37.0%    | 52.0%    | 61.0%   |         |
| WASHINGTON AVE                 | Collection Count | 16       | 22       | 17      |         |
| 1ST AVE N-SUN VALLEY RD W-     | Occupancy        | 34.0%    | 34.0%    | 30.5%   |         |
| WASHINGTON AVE                 | Collection Count | 17       | 15       | 14      |         |
| 1ST AVE S-1ST ST E-            | Occupancy        | 45.0%    | 34.0%    | 52.0%   |         |
| WASHINGTON AVE                 | Collection Count | 7        | 21       | 19      |         |
| 1ST AVE S-RIVER ST E-          | Occupancy        | 43.0%    | 40.0%    | 41.0%   |         |
| WASHINGTON AVE                 | Collection Count | 25       | 18       | 21      |         |
| 407.07.5.5407.445.540          | Occupancy        | 38.0%    | 49.0%    | 37.0%   | 29.0%   |
| 1ST ST E-EAST AVE-END          | Collection Count | 24       | 25       | 19      | 1       |
| ACT CT E MANIN CT C DIVER CT 5 | Occupancy        | 51.0%    | 66.0%    | 29.0%   |         |
| 1ST ST E-MAIN ST S-RIVER ST E  | Collection Count | 7        | 5        | 6       |         |
| 1ST ST E-S LEADVILLE AVE-RIVER | Occupancy        | 52.0%    | 62.0%    | 73.0%   | 33.0%   |
| ST E                           | Collection Count | 21       | 34       | 21      | 1       |