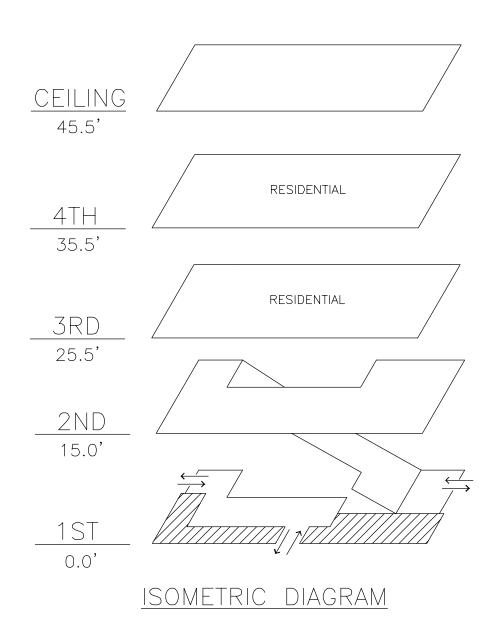

#### Methodology

The City of Ketchum used Vigilant Solutions mobile license plate recognition (LPR) cameras to collect onstreet parking occupancy and turnover data during the month of June 2021 within the downtown study area (Figure 1).

Figure 1: City of Ketchum parking study area.

collected to provide accurate occupancy results. License plate information was used to calculate parking turnover values identified by average length of stay. Results for the parking study were calculated down to the block face level for assessment.