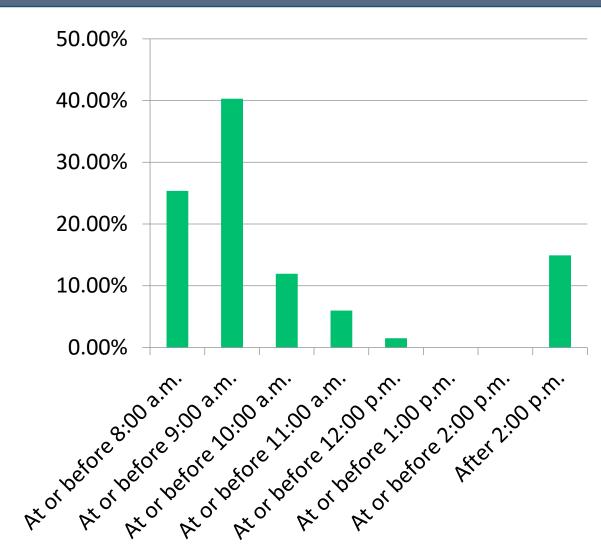

I have a monthly permit
- ☐ Yes, I pay an hourly/all-day rate
- ☐ No, I park in free public parking lots



#### How far away do you typically park from work?





## How long does it typically take you to find an available parking space before work?





What is a reasonable distance to walk from a parking space to work during the <u>snow season</u>?

#### **Employees**

☐ 1 block

☐ 2 blocks

☐ 3 blocks

☐ 4+ blocks

What is a reasonable distance to walk from a parking space to work during <u>non-snow seasons</u>?



☐ 4+ blocks





#### **Employees**

What is the most you would be willing to pay for an employee parking permit, if it meant you could easily find a space to park?





## What time do you typically <u>arrive</u> at work?

## What time do you typically <u>depart</u> work?





# Survey Part 2: Ketchum Residents & Non-Residents

### Do you live in the City of Ketchum?

Yes
 No, I live elsewhere in Blaine County.
 No, I live outside of Blaine County, within Idaho.
 No, I live outside of Idaho. (please enter the state in which you reside)



## Approximately how frequently do you visit Downtown Ketchum?





## What was the primary purpose of your most recent visit to Downtown Ketchum?

□ Shopping/Retail
 □ Dining/Restaurant
 □ Tourism/Sightseeing
 □ Business/Work
 □ Visiting friends or family
 □ Recreation



## What was the primary purpose of your most recent visit to Downtown Ketchum?





### How long did it take to find parking?

☐ Right away☐ 5 minutes or less☐ 10 minutes or less☐ More than 10 minutes



### Where did you park?

Private parking area
 Publ