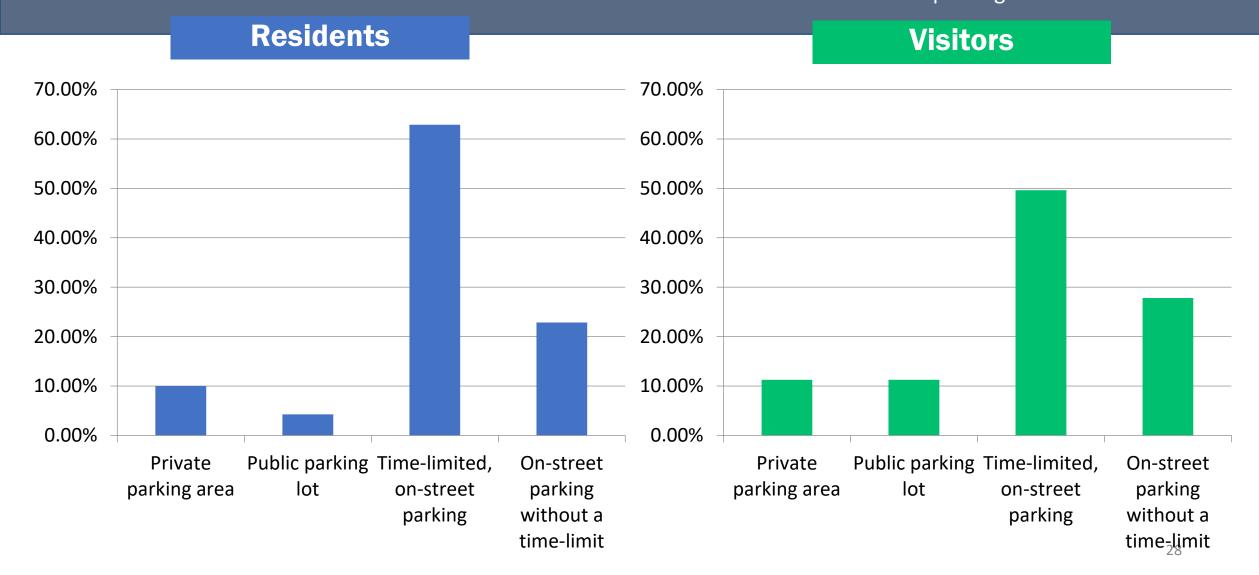

The average occupancy on street segments that are immediately adjacent, one block away, and two blocks away were not significantly different from each other. The average parking occupancy did not exceed 64% on adjacent blocks, 56% on segments one block away, and 59% on segments two blocks away. The highest average parking occupancy rate observed across the total of these zones was 59% between 11am-2pm on weekdays.

Figure 3: City Hall block location with four analysis zones.

| City Hall Block Average Occupancy Percentage |             |                     |          |       |          |       |  |  |  |  |
|----------------------------------------------|-------------|---------------------|----------|-------|----------|-------|--|--|--|--|
| Stroot Sagmonts                              | Inventory   |                     | Weekday  |       | Saturday |       |  |  |  |  |
| Street Segments                              | Inventory   | 8-11am              | 11am-2pm | 2-5pm | 10am-1pm | 1-4pm |  |  |  |  |
| Immediately                                  | Immediately |                     |          |       |          |       |  |  |  |  |
| adjacent                                     | 79          | 45%                 | 64%      | 61%   | 51%      | 59%   |  |  |  |  |
| One block away                               | 198         | 40%                 | 56%      | 50%   | 44%      | 42%   |  |  |  |  |
| Two blocks away                              | 316         | 46% 59% 54% 52%     |          |       |          |       |  |  |  |  |
| Total                                        | 593         | 44% 59% 55% 49% 52% |          |       |          |       |  |  |  |  |