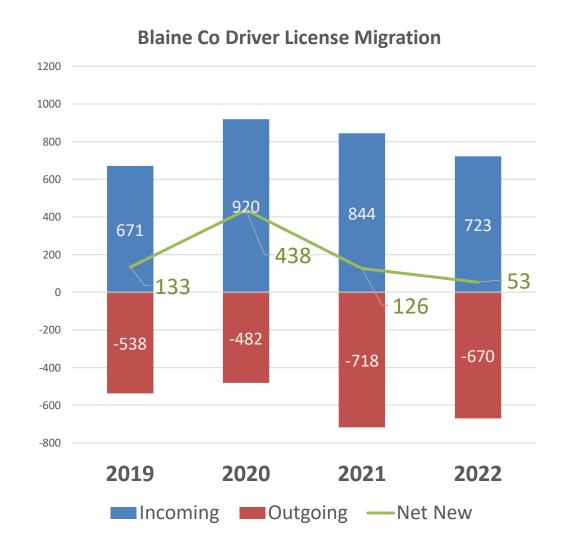

# **Demographics – Under reported Population Growth**

Blaine Co. Population Growth (US Census Data)

Blaine Co Net Migration Metrics - 3 Yrs Totals 2020-2022

■ Net Base ■ Trailing Family ■ Proxy '21&'22