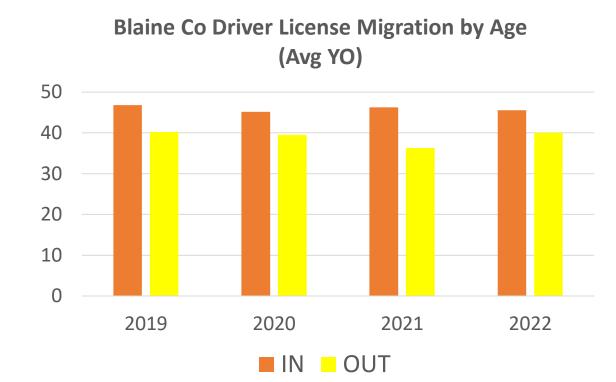

# **Demographics – Under reported Population Growth**

Blaine Co. Population Growth (US Census Data)

Blaine Co Net Migration Metrics - 3 Yrs Totals 2020-2022

■ Net Base ■ Trailing Family ■ Proxy '21&'22