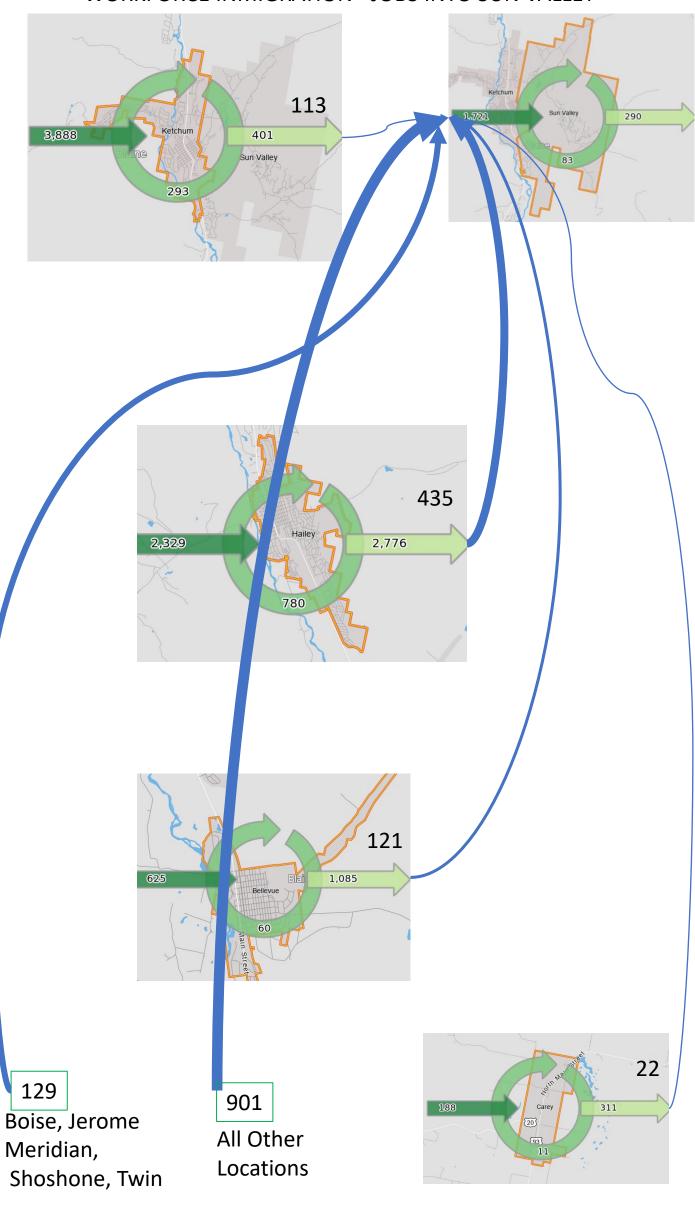

# Blaine Co Job Flows

US Census "On the Map" 2019 Data

Feb 2023

### **WORKFORCE INMIGRATION - JOBS INTO SUN VALLEY**