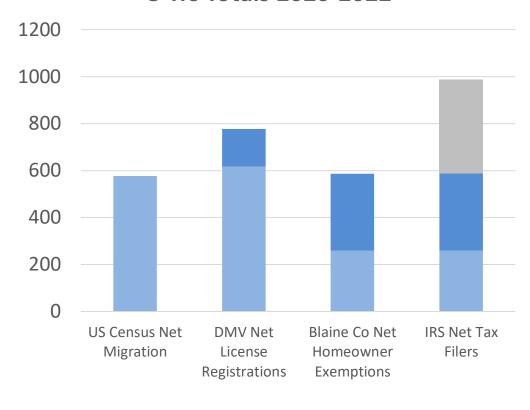

# **Demographics – Under reported Population Growth**

Blaine Co. Population Growth (US Census Data)

Blaine Co Net Migration Metrics - 3 Yrs Totals 2020-2022

■ Net Base ■ Trailing Family ■ Proxy '21&'22