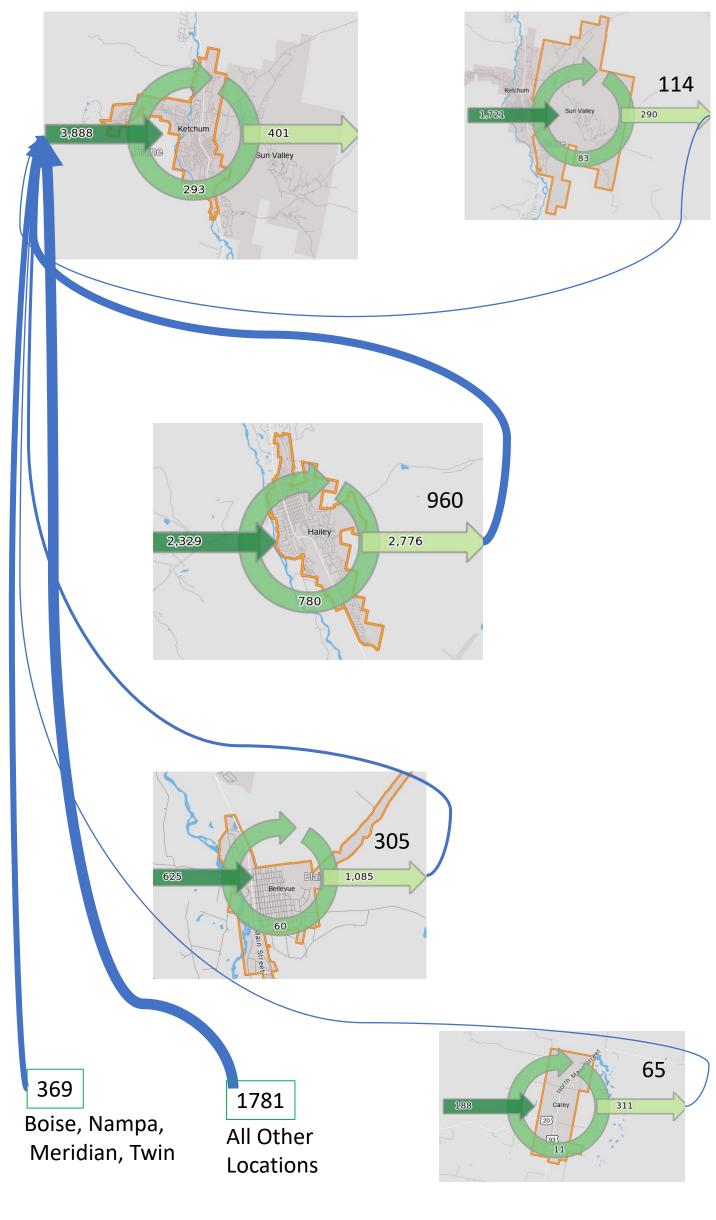

# Blaine Co Job Flows

US Census "On the Map" 2019 Data

Feb 2023

### **WORKFORCE INMIGRATION - JOBS INTO KETCHUM**

### **WORKFORCE INMIGRATION - JOBS INTO SUN VALLEY**