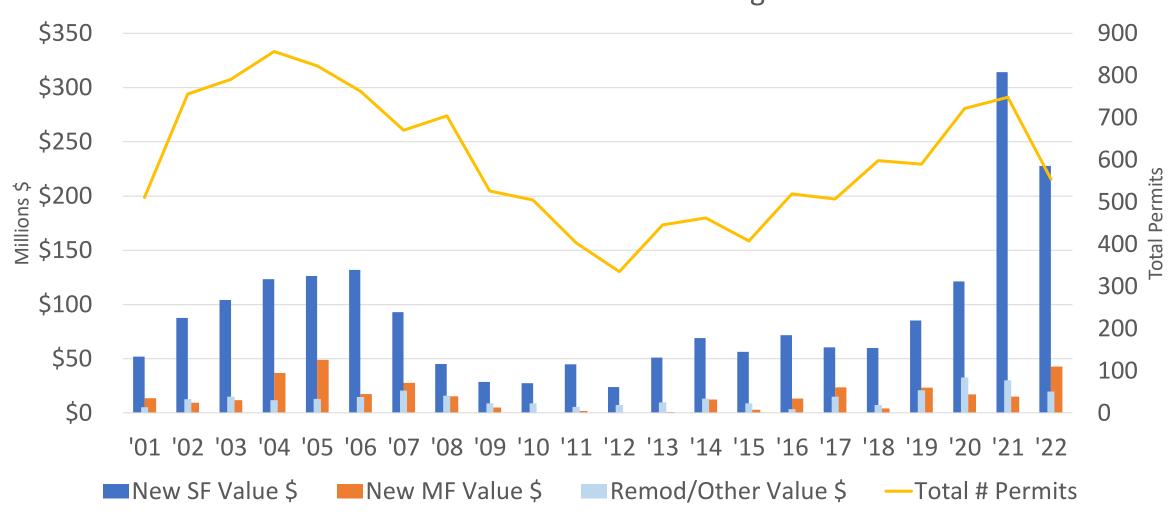

# **Construction Activity – Residential Permits Slowing**

# **Construction Activity – Record Residential Metrics**