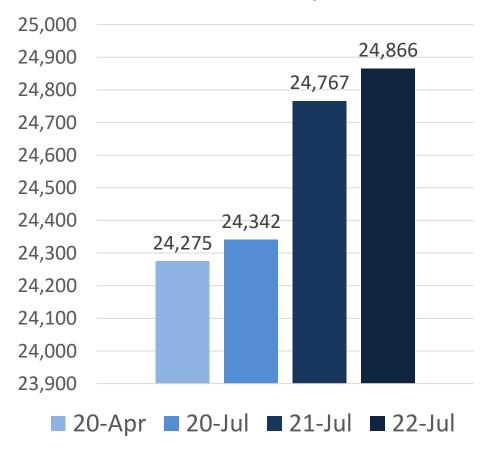

# **Demographics – Under reported Population Growth**

Blaine Co. Population Growth (US Census Data)

Blaine Co Net Migration Metrics - 3 Yrs Totals 2020-2022

■ Net Base ■ Trailing Family ■ Proxy '21&'22

# **Demographics – Recent Population Growth Slowing**