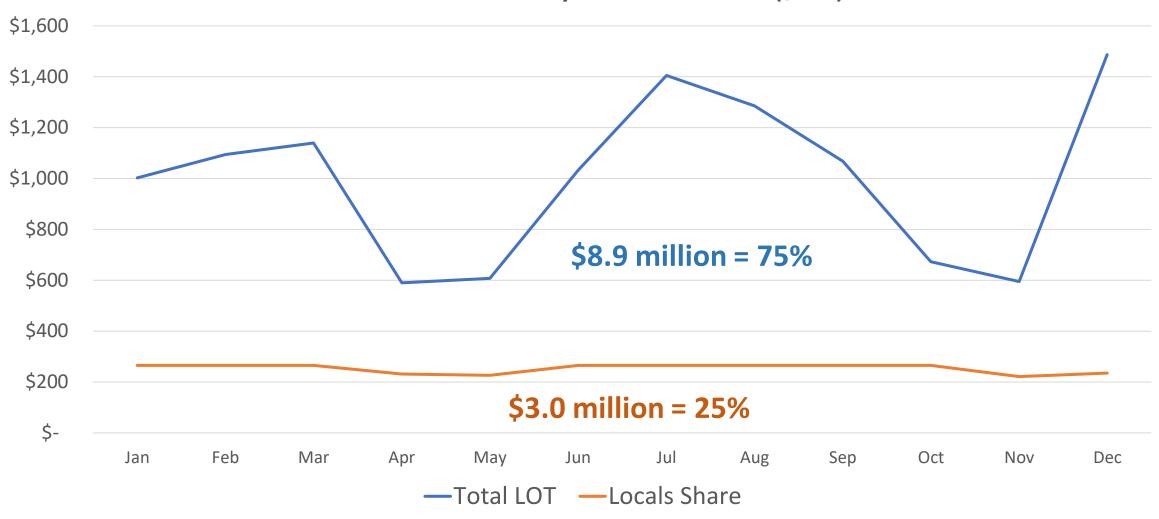

### **LOT** - Fast Facts

\$12 M
Total 2022 Collections

**0.5% & 0.5%**Proposed Share for Housing & Air

\$4 M

Current 1% Air Collections

75+%
Paid by Visitors

**60%**Of Voters Approval Required

**0%**Proposed New Taxes

# **LOT Collections – StrongGrowth**

Blaine Co Total LOT by Year \* (\$ million)

<sup>\*</sup> Jan to Dec; Hailey, Ketchum & Sun Valley Totals