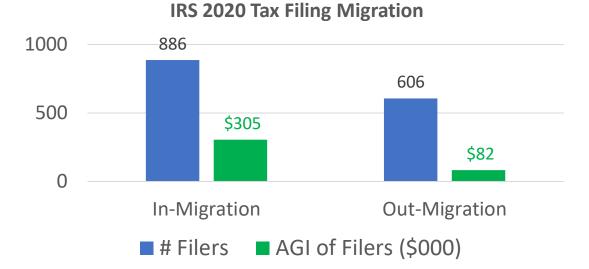

# **Demographics – Under reported Population Growth**

Blaine Co. Population Growth (US Census Data)

Blaine Co Net Migration Metrics - 3 Yrs Totals 2020-2022

■ Net Base ■ Trailing Family ■ Proxy '21&'22