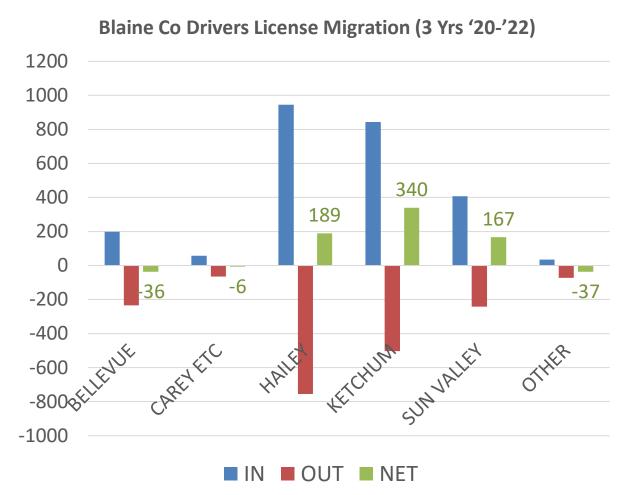

# **Demographics – Under reported Population Growth**

Blaine Co. Population Growth (US Census Data)

Blaine Co Net Migration Metrics - 3 Yrs Totals 2020-2022

■ Net Base ■ Trailing Family ■ Proxy '21&'22