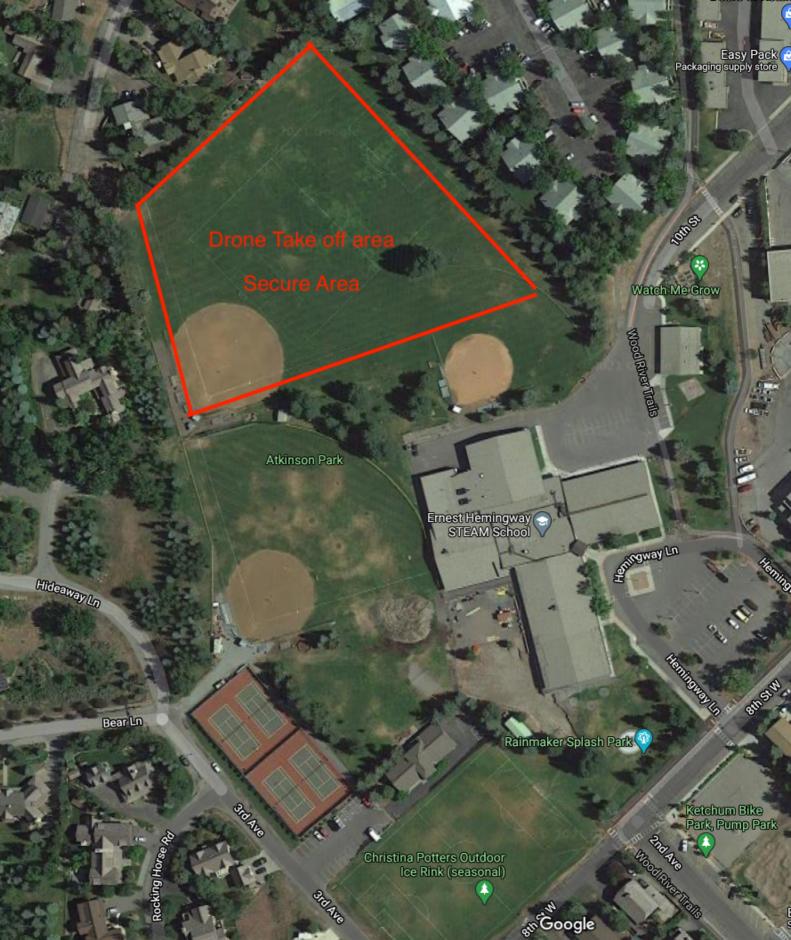

| HAVE YOU READ THE GUIDELIN                                                                                                                                                                                       | HAVE YOU READ THE GUIDELINES?      |                 |                     |              |                         |  |
|------------------------------------------------------------------------------------------------------------------------------------------------------------------------------------------------------------------|------------------------------------|-----------------|---------------------|--------------|-------------------------|--|
| X Yes (Please continue.)                                                                                                                                                                                         |                                    |                 |                     |              |                         |  |
| WHAT SIZE IS YOUR EVENT?                                                                                                                                                                                         |                                    |                 |                     |              |                         |  |
| Street Party (\$100.00)                                                                                                                                                                                          | Small Event (\$100.00)             | vent (\$100.00) |                     |              | Large Event* (\$600.00) |  |
| *City recommends pre-application                                                                                                                                                                                 | n meeting prior to application sub | mittal.         |                     |              |                         |  |
| GENERAL INFORMATION                                                                                                                                                                                              |                                    |                 |                     |              |                         |  |
| Event Name: Drone Show                                                                                                                                                                                           | 1                                  |                 |                     | Event        | Date: 7/10/21           |  |
| Event Description and Purpose (who is the event supposed to attract, what is the purpose of the event, etc.):  Drone show taking place around 9:50pm. Audience will watch the show various locations in the city |                                    |                 |                     |              |                         |  |
| Location of Event: Atkinson Park Upper Soccer Field and Softball Field                                                                                                                                           |                                    |                 | Alternate Location: |              |                         |  |
| Expected Number of Participants:                                                                                                                                                                                 |                                    | Admission Fee*  | (per pe             | erson):      |                         |  |
| *Ticket sales for entry, registration, etc. for events taking place within Ketchum city limits are subject to sales tax.                                                                                         |                                    |                 |                     |              |                         |  |
| Number of Staff Working at Event: 4                                                                                                                                                                              |                                    |                 | Number of Volu      | inteers '    | Working at Event:       |  |
| EVENT COORDINATION                                                                                                                                                                                               |                                    |                 |                     |              |                         |  |
| Have you contacted Visit Sun Valle                                                                                                                                                                               | y for information on events taking | place on or ar  | round the date of   | f your e     | vent? Yes X No          |  |
| List the events taking place on or around the date of your event:                                                                                                                                                |                                    |                 |                     |              |                         |  |
| EVENT SCHEDULE                                                                                                                                                                                                   |                                    |                 |                     |              |                         |  |
| Set Up                                                                                                                                                                                                           | Date: 7/10/21                      |                 |                     | Time:        | 4pm                     |  |
| Event Starts                                                                                                                                                                                                     | Date: 7/10/21                      |                 |                     | Time: 9:45pm |                         |  |
| Event Ends                                                                                                                                                                                                       | Date: 7/10/21                      |                 |                     | Time:        | 10:00pm                 |  |
| Clean                                                                                                                                                                                                            | Date: 7/10/2                       | 1               |                     | Time:        | 11:00pm                 |  |