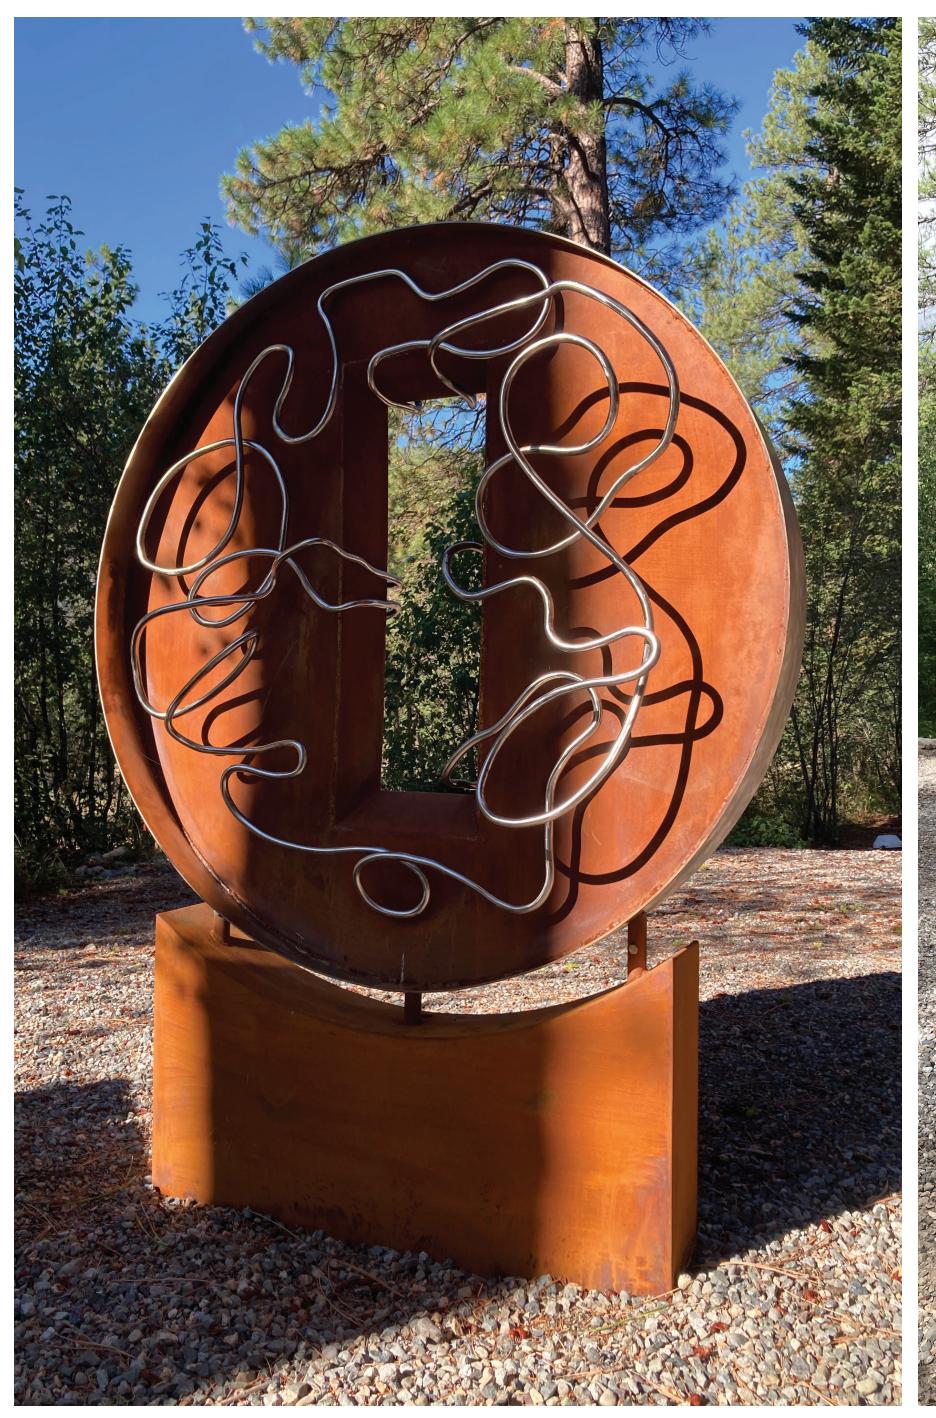

# Tranquility and Chaos

**Medium:** Rusted mild steel and forged

stainless steel

**Dimensions:** 62" x 48" x 12"