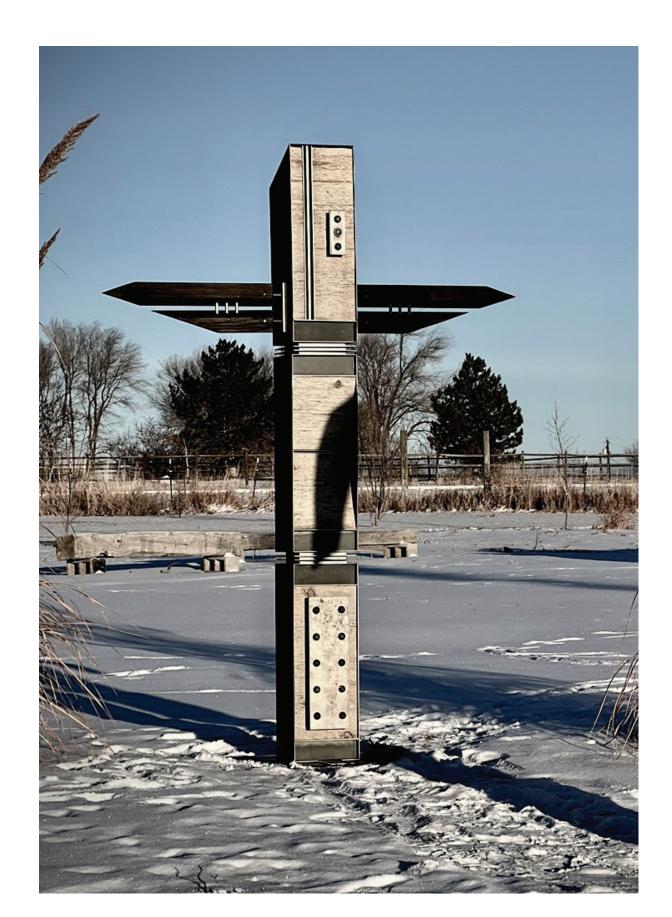

### Black Wing 2

Medium: Wood, steel, aluminum

### **TBD**

Medium: Wood, steel, aluminum

### Running Gun

Medium: Wood, steel, aluminum

### Sea Bird

Medium: Wood, steel, aluminum

### Sky Bird

Medium: Wood, steel, aluminum