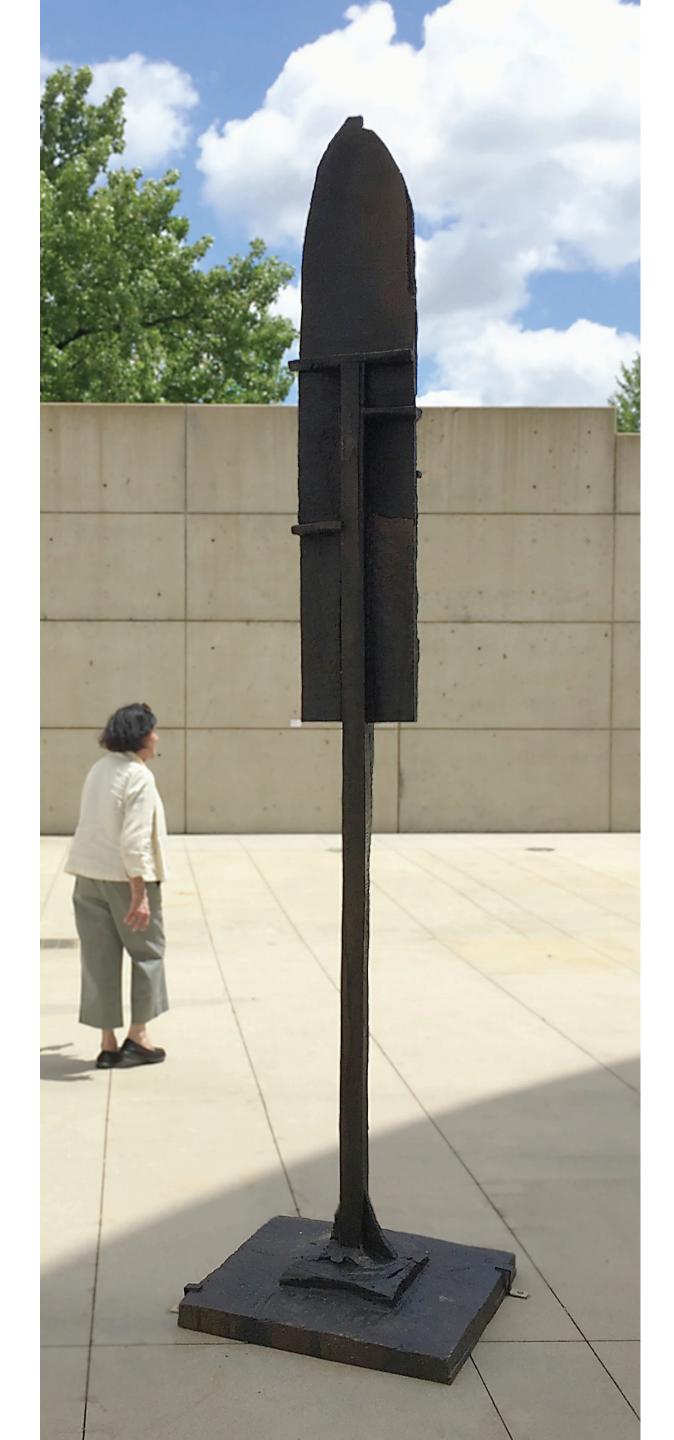

# Lone Tree II (Black Feather)

Medium: Cast bronze

**Dimensions:** 120" x 28" x 28"