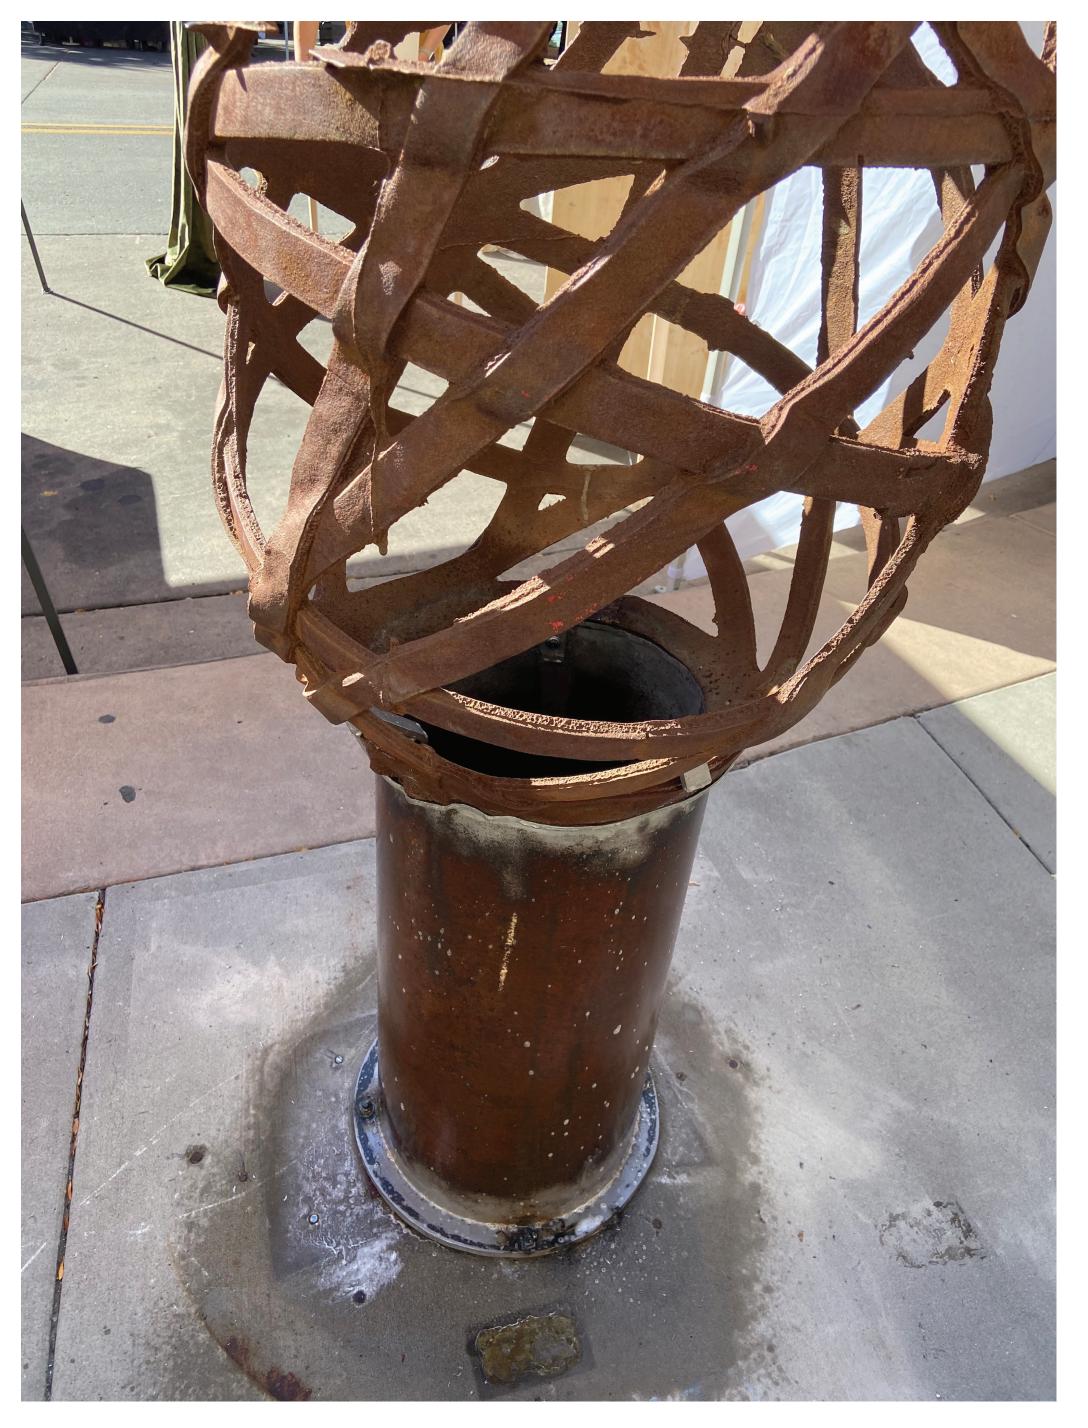

|                     |                                              |
|                                                                                                         | on 4 <sup>th</sup> submissions                                      |                     |                                              |

# Twisted Bones (Late Autumn)

**Medium:** Cast bronze, polychrome

patina

**Dimensions:** 78" x 18" x 18"



# The Geometry of Light

Medium: Painted wood, steel and

aluminum

**Dimensions:** 50" x 40" x 22"





### Black Wing 2

Medium: Wood, steel, aluminum







### Light, Bright, and White 1

Medium: Steel pipe

**Dimensions:** 90" x 24" x 24"





#### Cast

Medium: Cast iron

**Dimensions:** 80" x 24" x 24"







# Lone Tree II (Black Feather)

Medium: Cast bronze

**Dimensions:** 120" x 28" x 28"





# Tranquility and Chaos

**Medium:** Rusted mild steel and forged

stainless steel

**Dimensions:** 62" x 48" x 12"





### **TBD**

Medium: Wood, steel, aluminum





### Intersecting Tensions

Medium: Painted steel, juniper timbers

**Dimensions:** 62" x 36" x 30"





### Running Gun

Medium: Wood, steel, aluminum





#### Abstract Woman

**Medium:** Painted steel

**Dimensions:** 104" x 18" x 12"





# Licked by Golden Tongues

Medium: Cast bronze, 23K gold leaf

**Dimensions:** 60.5" x 18" x 18"







### Sea Bird

Medium: Wood, steel, aluminum





### The Distance Between Us

**Medium:** Painted steel

**Dimensions:** 64" x 16" x 22"





### Sky Bird

Medium: Wood, steel, aluminum