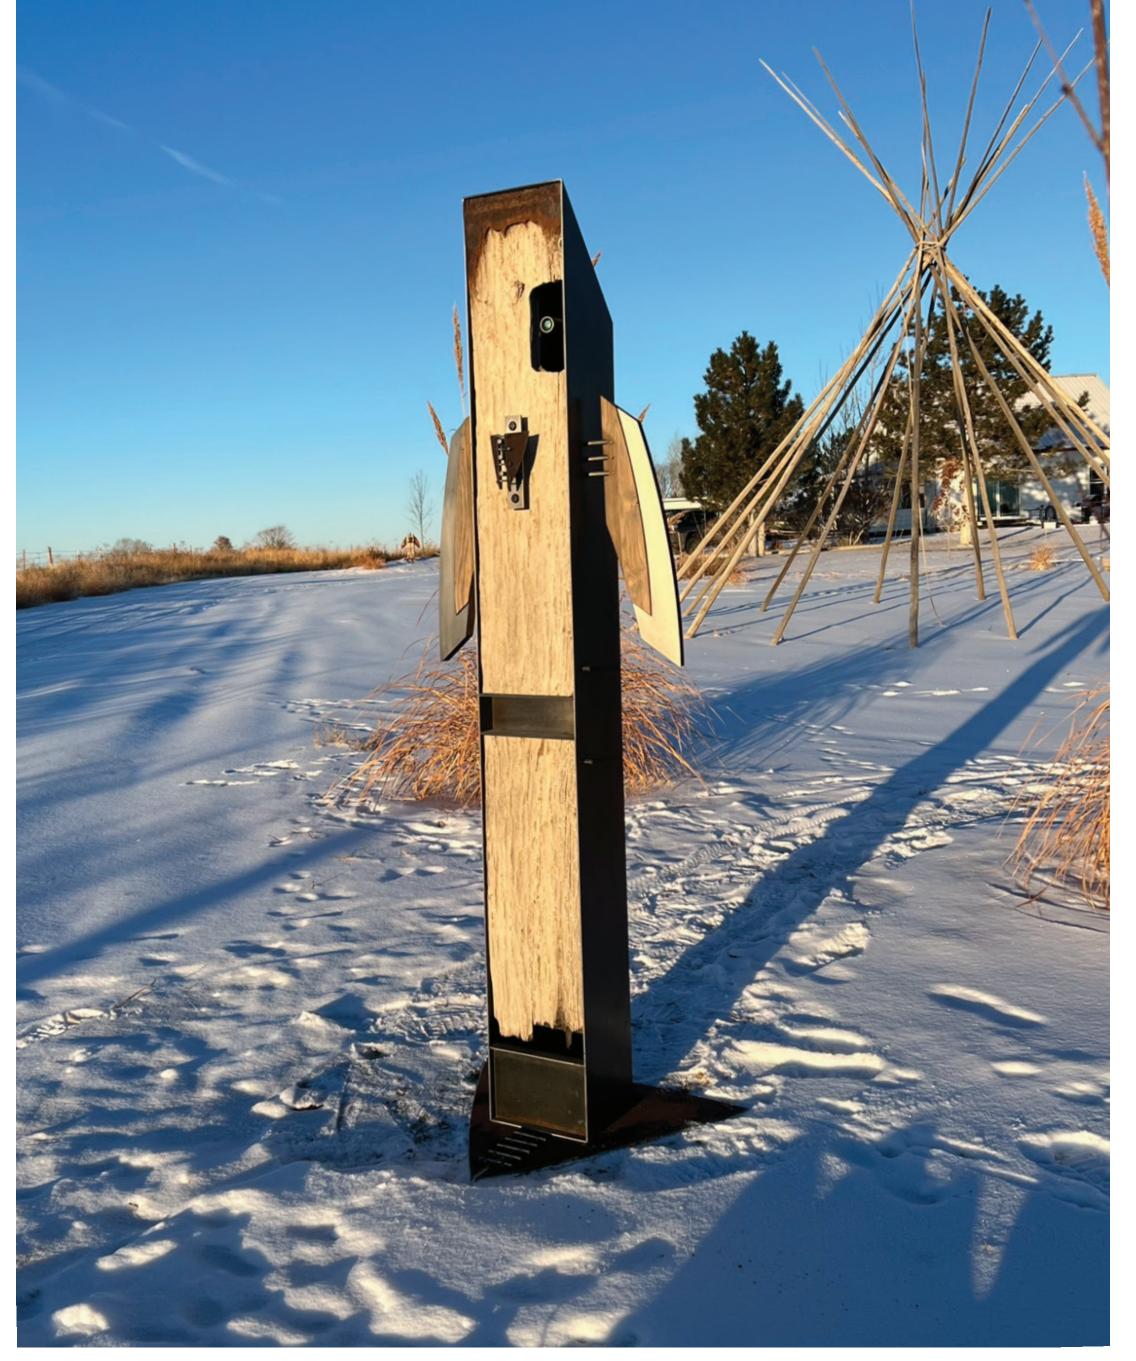

### Black Wing 2

Medium: Wood, steel, aluminum

### **TBD**

Medium: Wood, steel, aluminum

### Running Gun

Medium: Wood, steel, aluminum

### Sea Bird

Medium: Wood, steel, aluminum

### Sky Bird

Medium: Wood, steel, aluminum