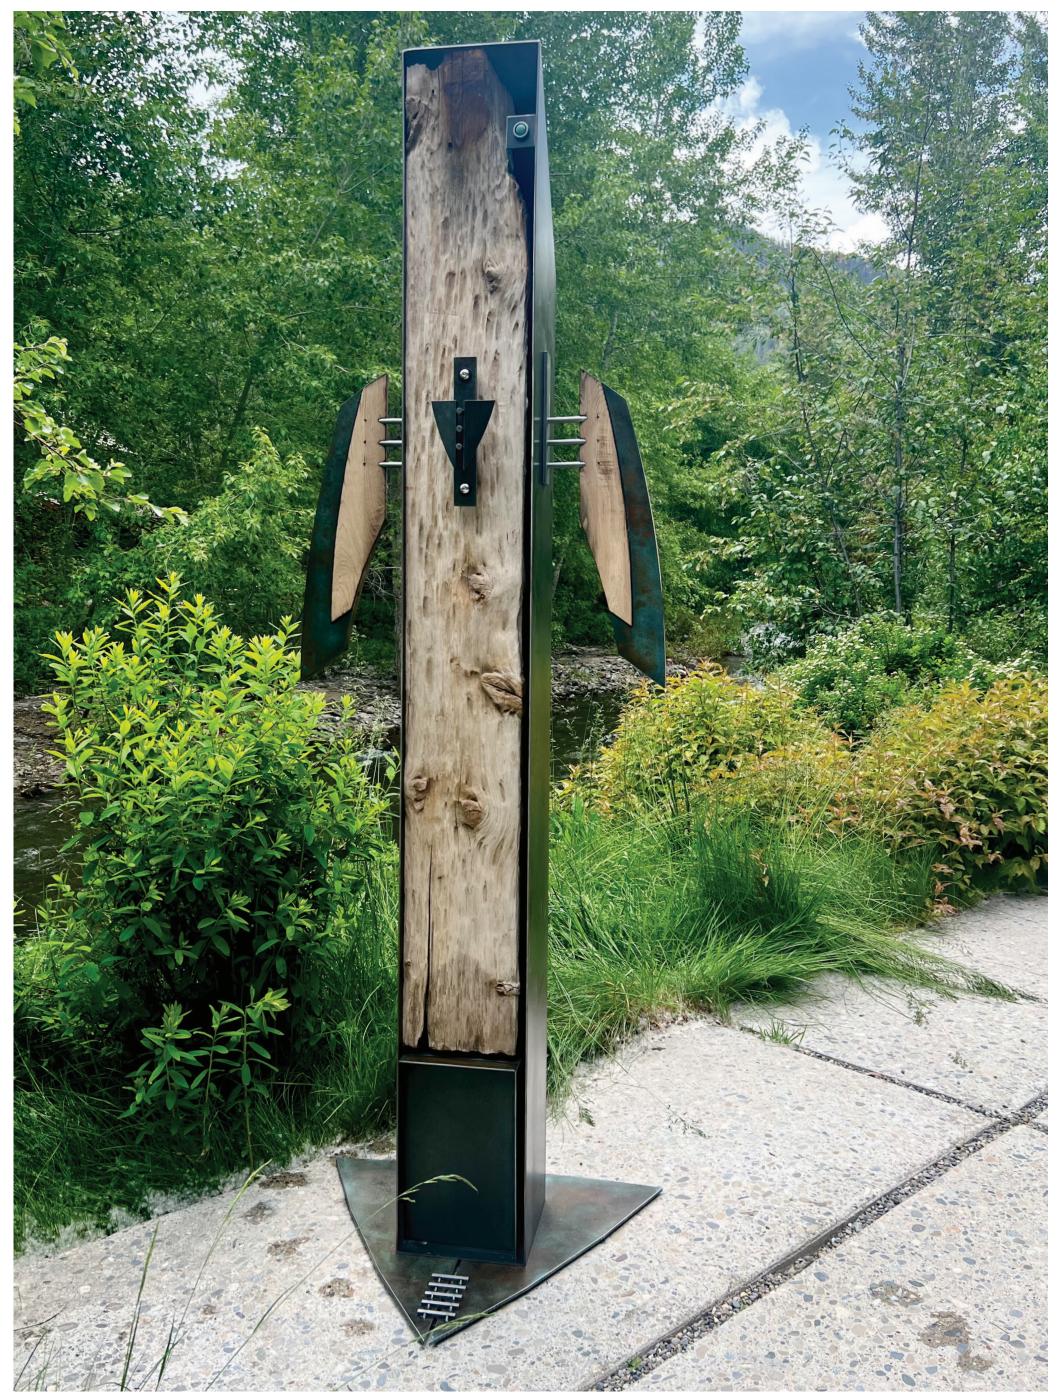

### Sea Bird

Medium: Wood, steel, aluminum

### Sky Bird

Medium: Wood, steel, aluminum