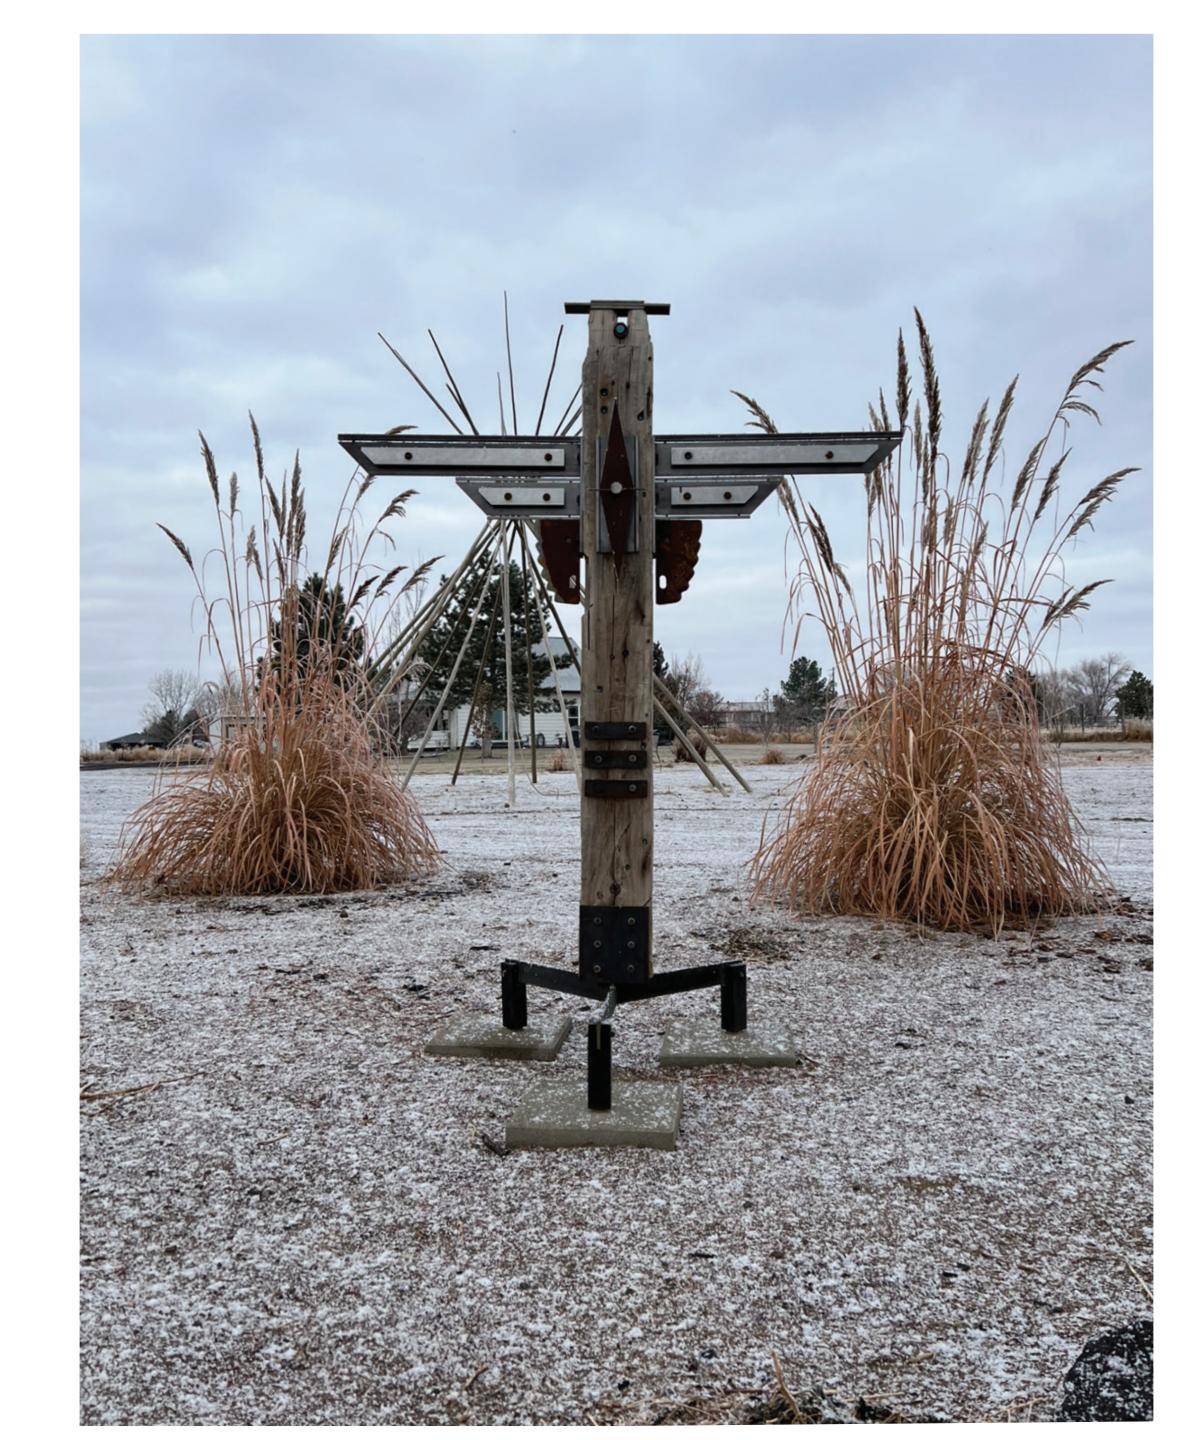

# Lone Tree II (Black Feather)

Medium: Cast bronze

**Dimensions:** 120" x 28" x 28"





# Tranquility and Chaos

**Medium:** Rusted mild steel and forged

stainless steel

**Dimensions:** 62" x 48" x 12"





### **TBD**

Medium: Wood, steel, aluminum





### Intersecting Tensions

Medium: Painted steel, juniper timbers

**Dimensions:** 62" x 36" x 30"





### Running Gun

Medium: Wood, steel, aluminum





#### Abstract Woman

**Medium:** Painted steel

**Dimensions:** 104" x 18" x 12"





# Licked by Golden Tongues

Medium: Cast bronze, 23K gold leaf

**Dimensions:** 60.5" x 18" x 18"







### Sea Bird

Medium: Wood, steel, aluminum





### The Distance Between Us

**Medium:** Painted steel

**Dimensions:** 64" x 16" x 22"





### Sky Bird

Medium: Wood, steel, aluminum