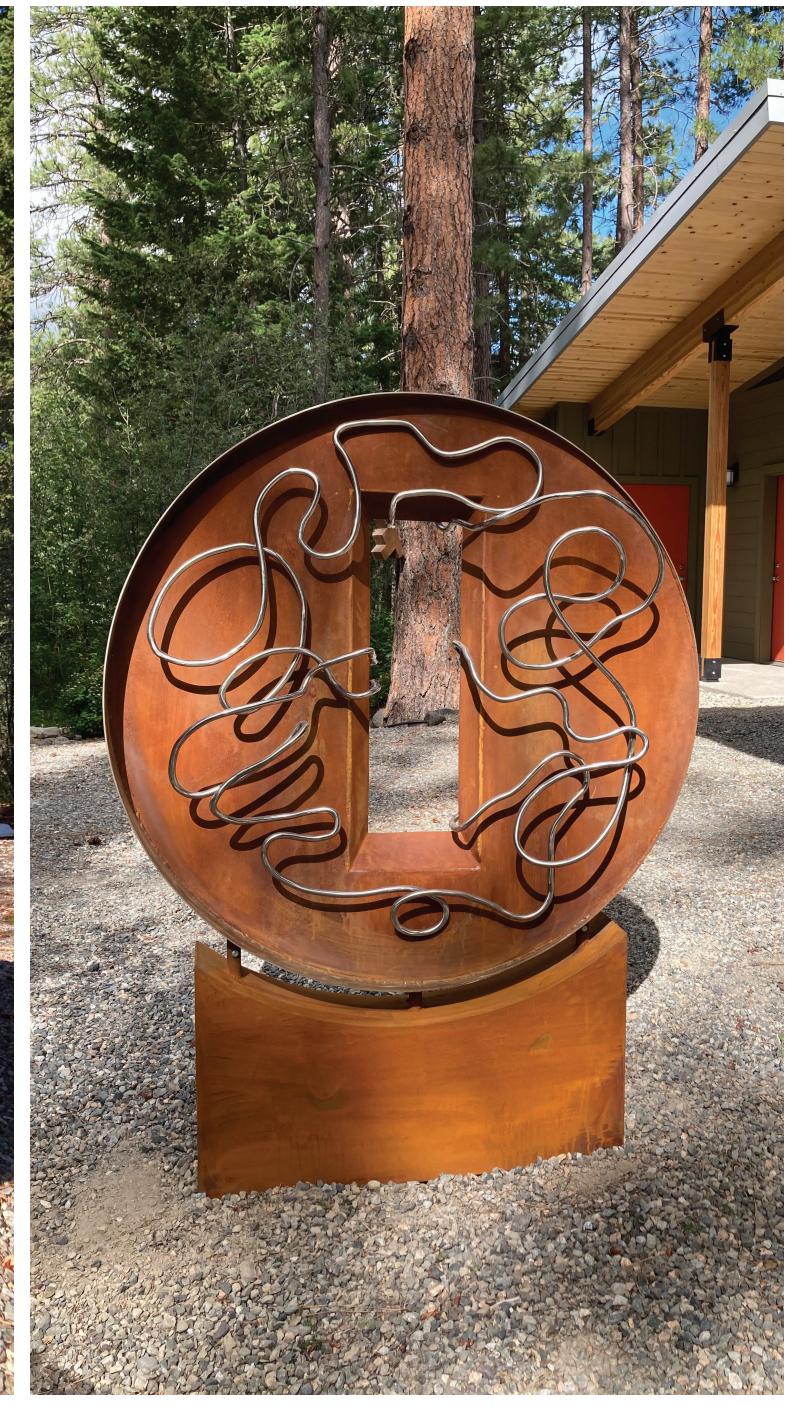

# Tranquility and Chaos

**Medium:** Rusted mild steel and forged

stainless steel

**Dimensions:** 62" x 48" x 12"