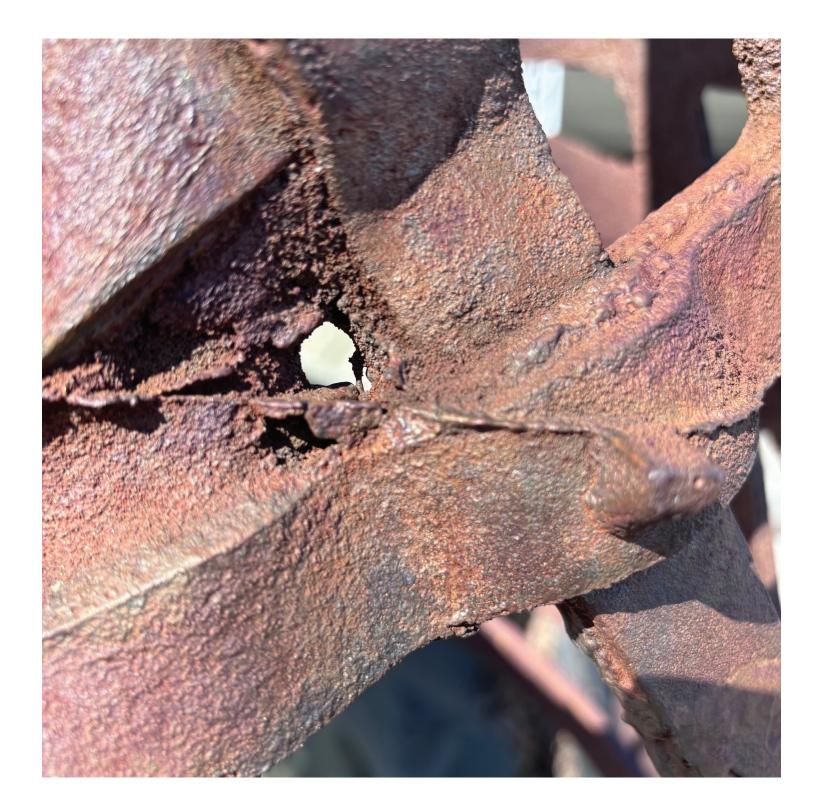

|                     |                                              |
|                                                                                                         | on 4 <sup>th</sup> submissions                                      |                     |                                              |

# Twisted Bones (Late Autumn)

**Medium:** Cast bronze, polychrome

patina

**Dimensions:** 78" x 18" x 18"



# The Geometry of Light

Medium: Painted wood, steel and

aluminum

**Dimensions:** 50" x 40" x 22"





### Black Wing 2

Medium: Wood, steel, aluminum







### Light, Bright, and White 1

Medium: Steel pipe

**Dimensions:** 90" x 24" x 24"





#### Cast

Medium: Cast iron

**Dimensions:** 80" x 24" x 24"







# Lone Tree II (Black Feather)

Medium: Cast bronze

**Dimensions:** 120" x 28" x 28"





# Tranquility and Chaos

**Medium:** Rusted mild steel and forged

stainless steel

**Dimensions:** 62" x 48" x 12"





### **TBD**

Medium: Wood, steel, aluminum





### Intersecting Tensions

Medium: Painted steel, juniper timbers

**Dimensions:** 62" x 36" x 30"





### Running Gun

Medium: Wood, steel, aluminum





#### Abstract Woman

**Medium:** Painted steel

**Dimensions:** 104" x 18" x 12"





# Licked by Golden Tongues

Medium: Cast bronze, 23K gold leaf

**Dimensions:** 60.5" x 18" x 18"







### Sea Bird

Medium: Wood, steel, aluminum





### The Distance Between Us

**Medium:** Painted steel

**Dimensions:** 64" x 16" x 22"





### Sky Bird

Medium: Wood, steel, aluminum