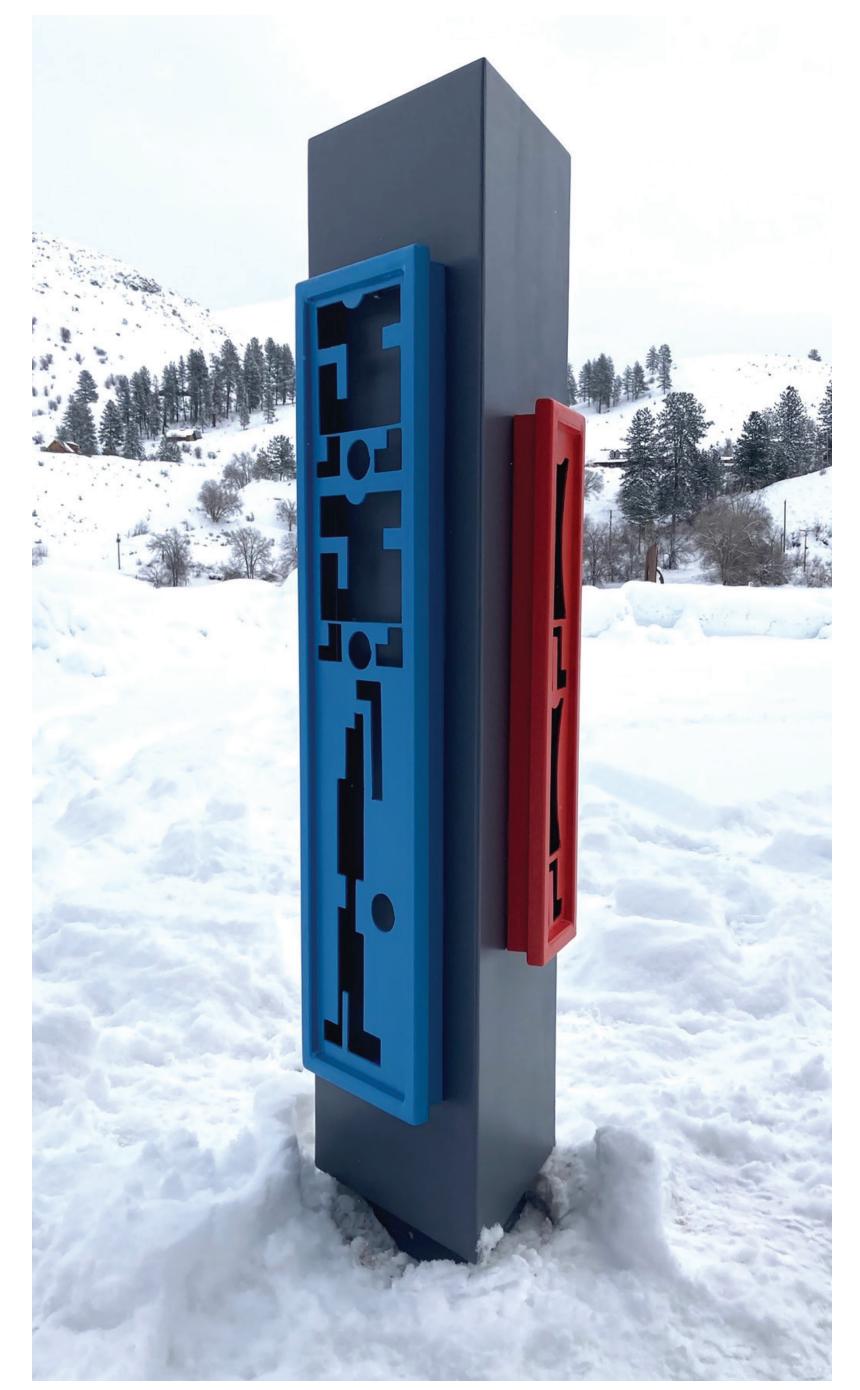

# The Geometry of Light

Medium: Painted wood, steel and

aluminum

**Dimensions:** 50" x 40" x 22"