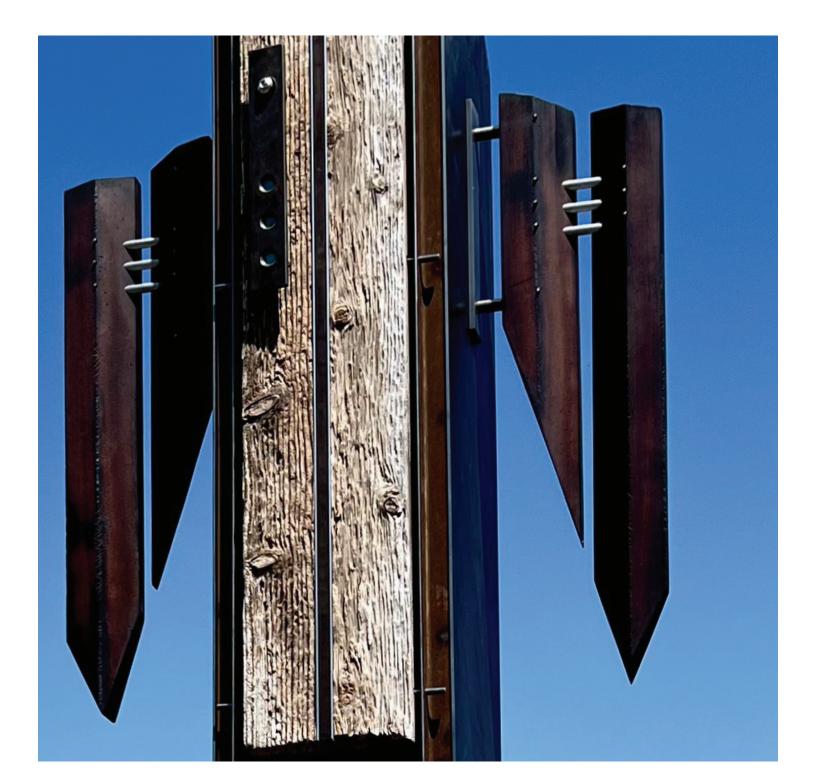

### Intersecting Tensions

Medium: Painted steel, juniper timbers

**Dimensions:** 62" x 36" x 30"