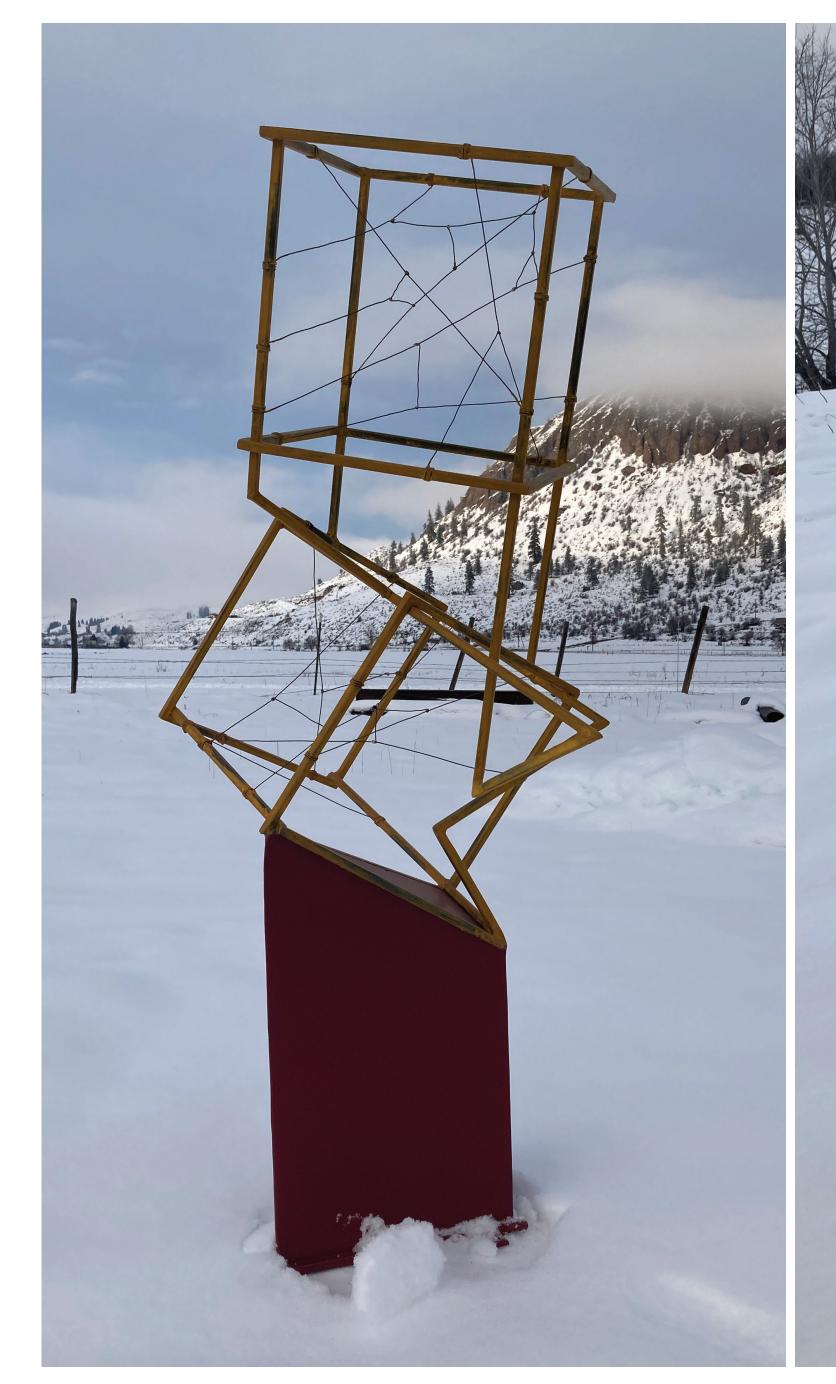

# The Geometry of Light

Medium: Painted wood, steel and

aluminum

**Dimensions:** 50" x 40" x 22"