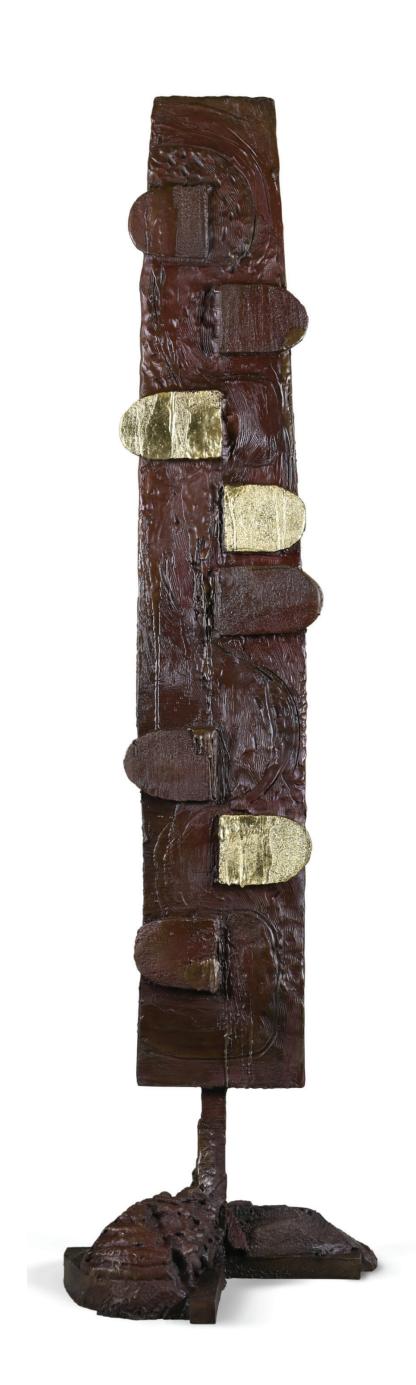

# Licked by Golden Tongues

Medium: Cast bronze, 23K gold leaf

**Dimensions:** 60.5" x 18" x 18"