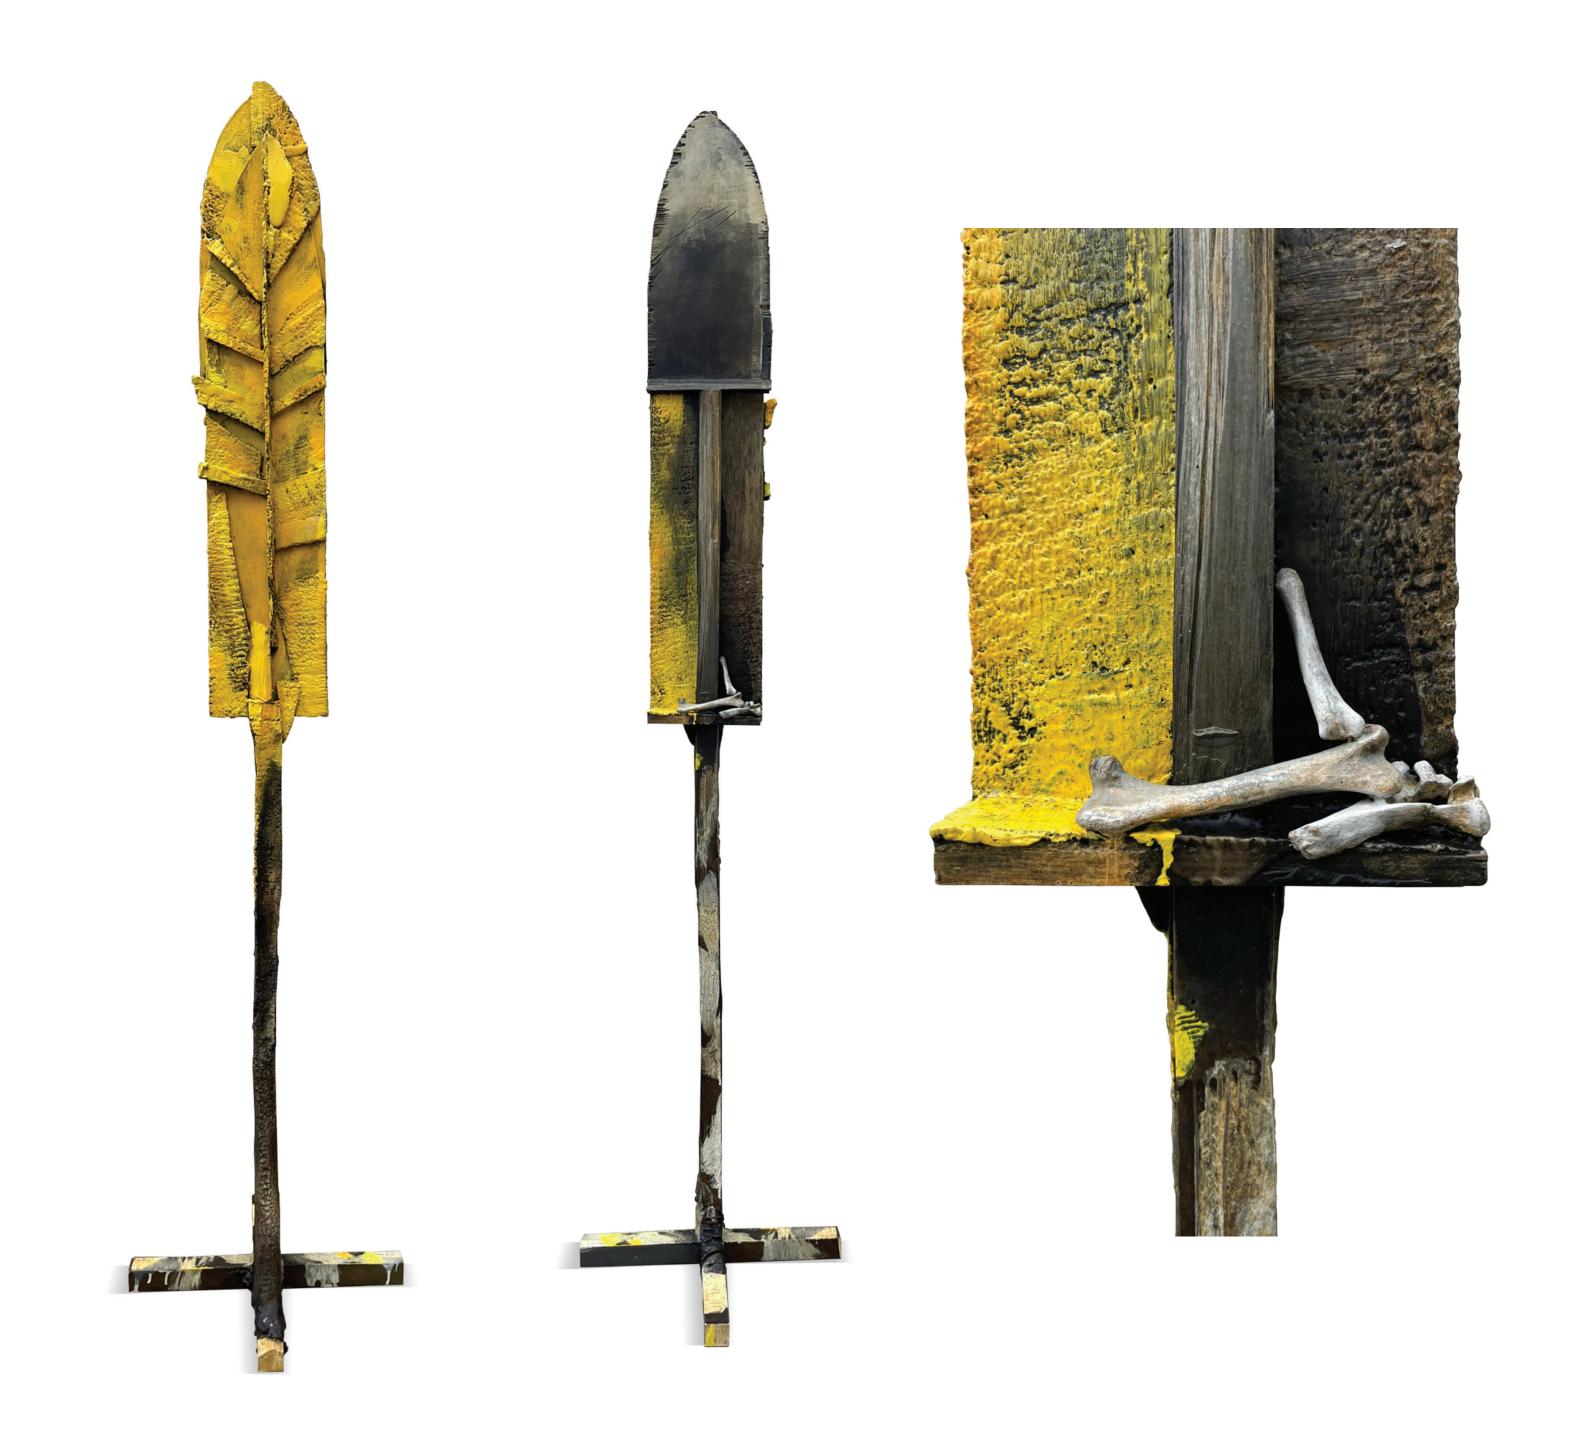

# Lone Tree II (Black Feather)

Medium: Cast bronze

**Dimensions:** 120" x 28" x 28"