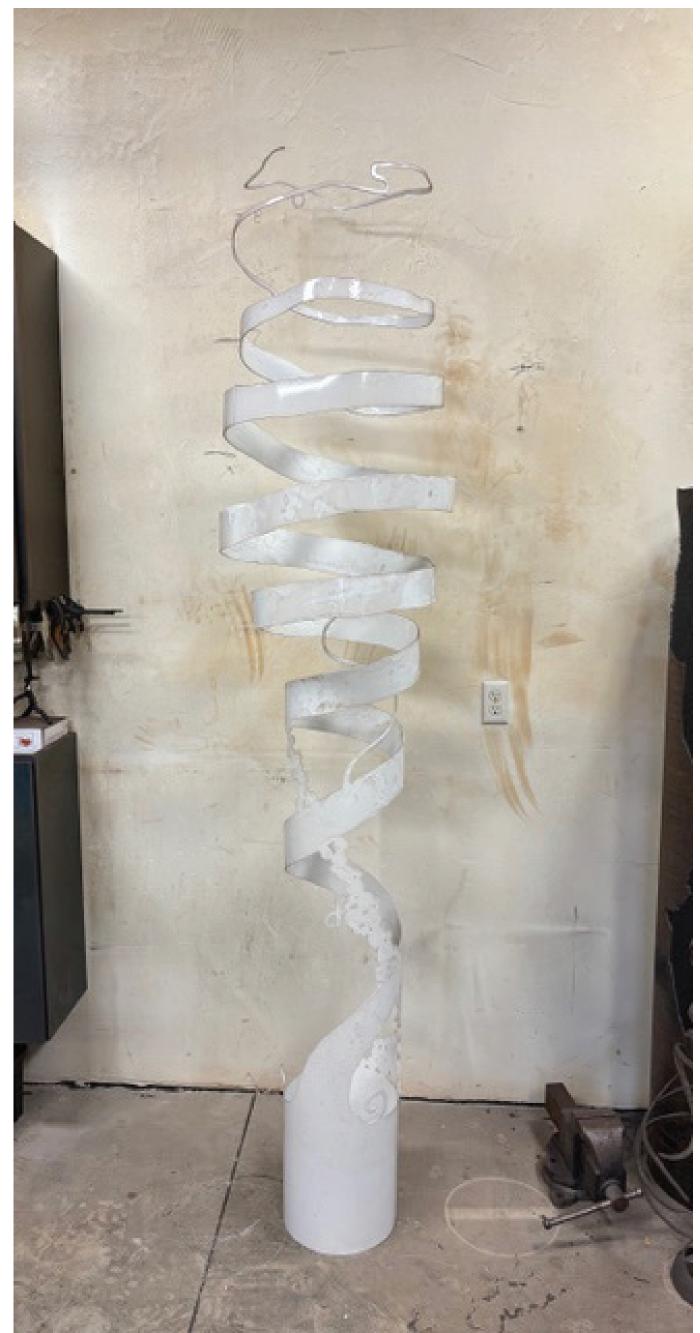

### Light, Bright, and White 1

Medium: Steel pipe

**Dimensions:** 90" x 24" x 24"