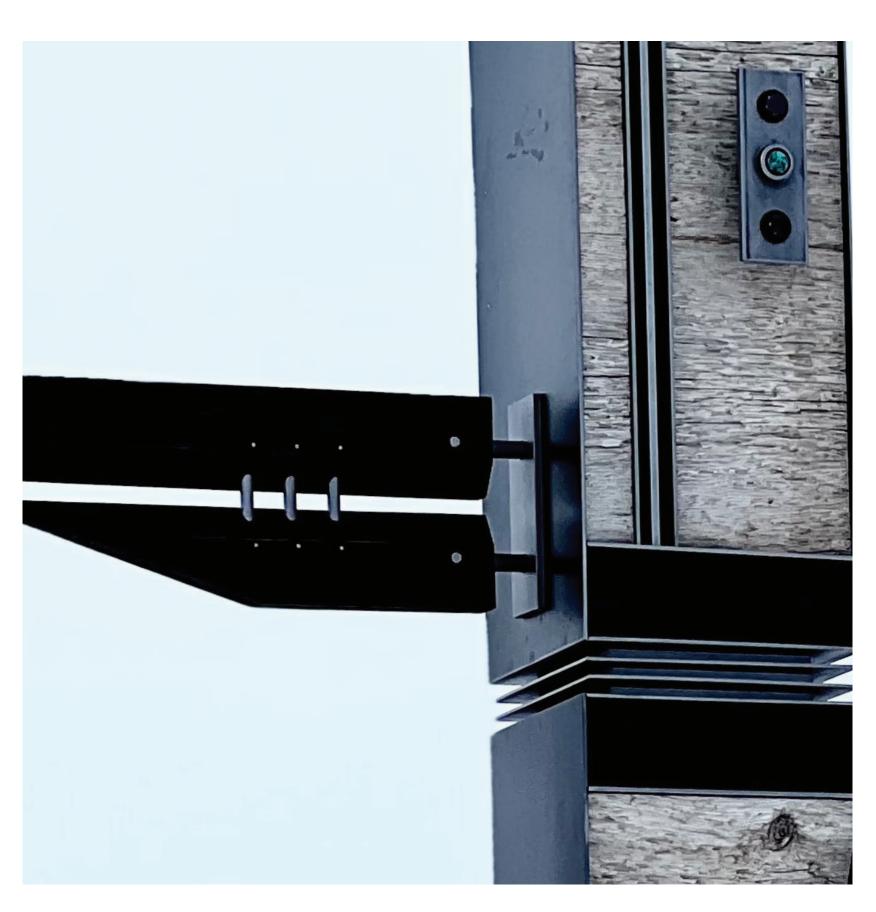

### Black Wing 2

Medium: Wood, steel, aluminum

### **TBD**

Medium: Wood, steel, aluminum

### Running Gun

Medium: Wood, steel, aluminum

### Sea Bird

Medium: Wood, steel, aluminum

### Sky Bird

Medium: Wood, steel, aluminum