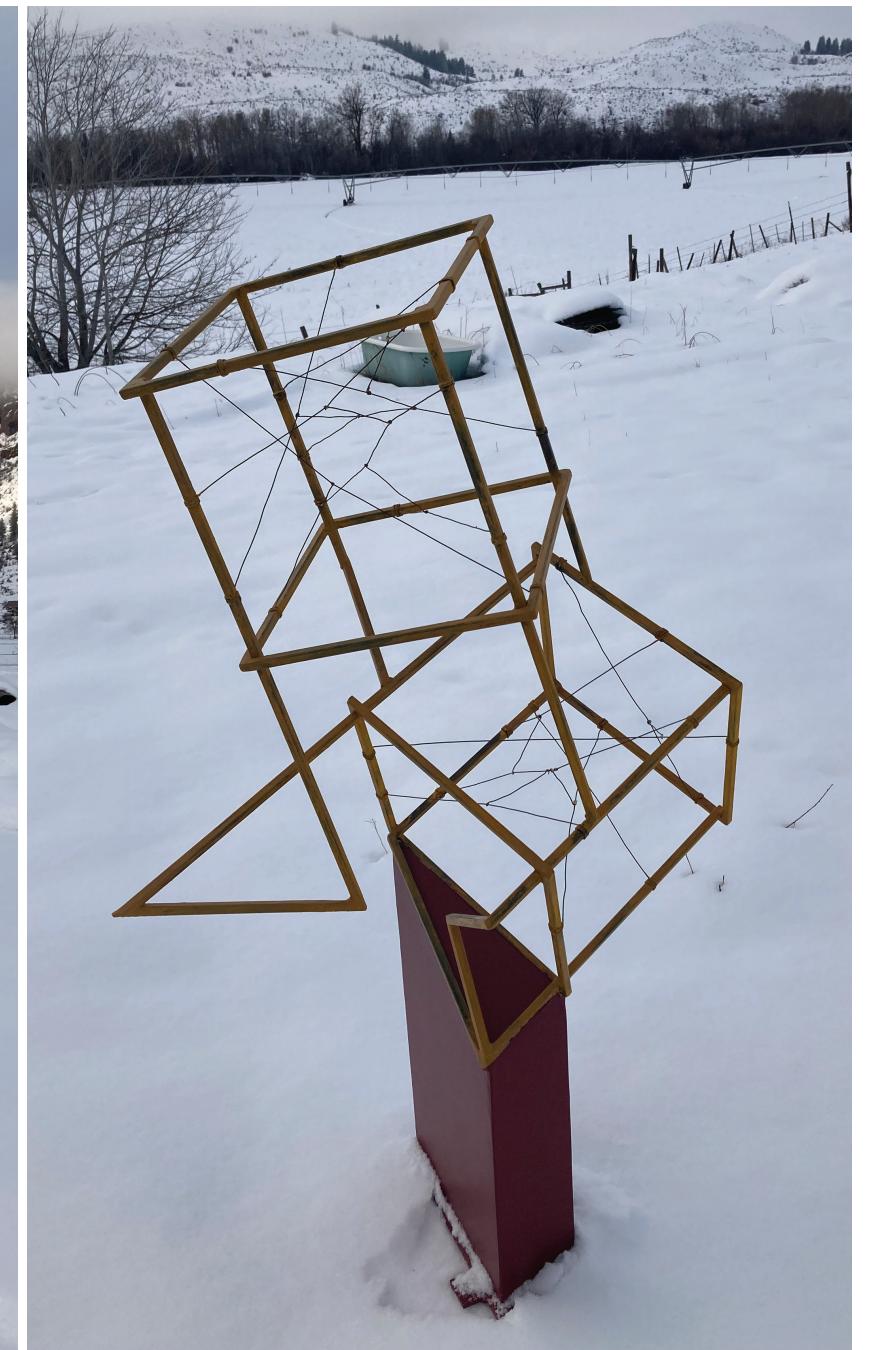

# The Geometry of Light

Medium: Painted wood, steel and

aluminum

**Dimensions:** 50" x 40" x 22"