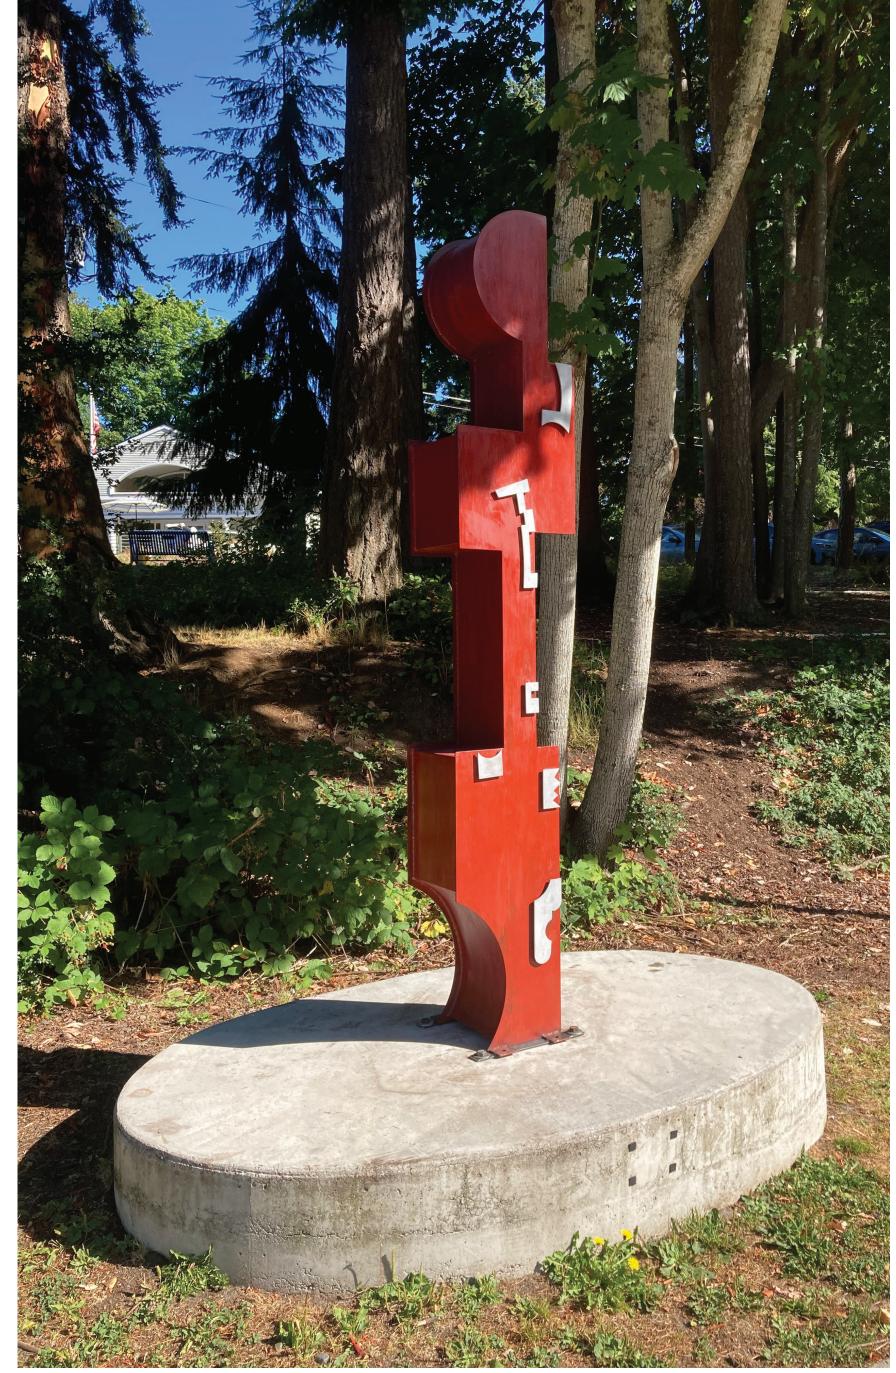

# The Geometry of Light

Medium: Painted wood, steel and

aluminum

**Dimensions:** 50" x 40" x 22"