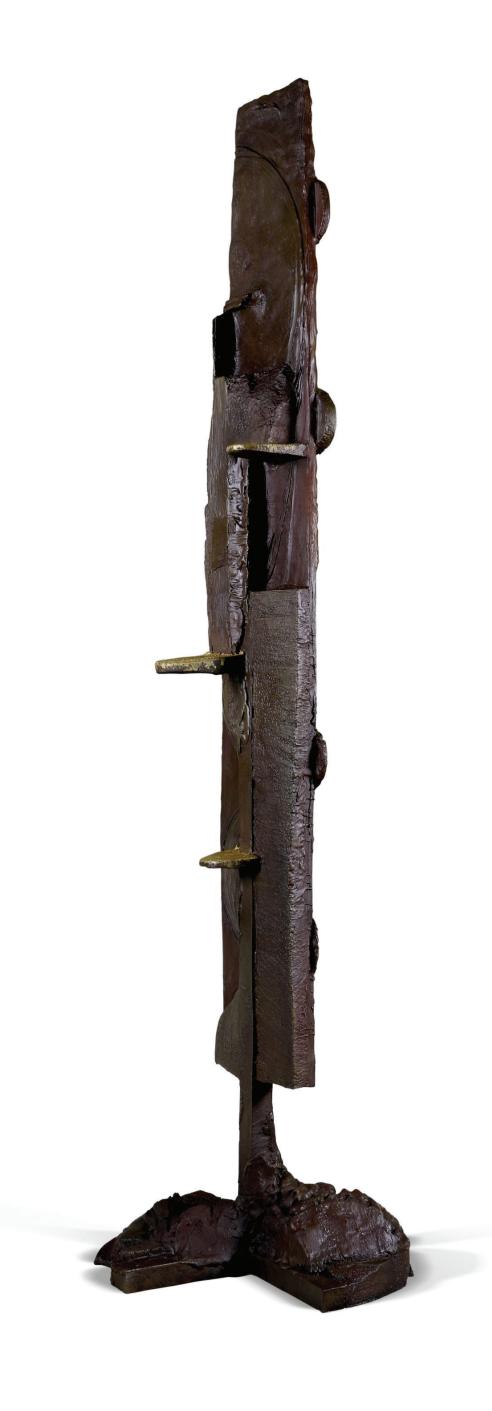

# Licked by Golden Tongues

Medium: Cast bronze, 23K gold leaf

**Dimensions:** 60.5" x 18" x 18"