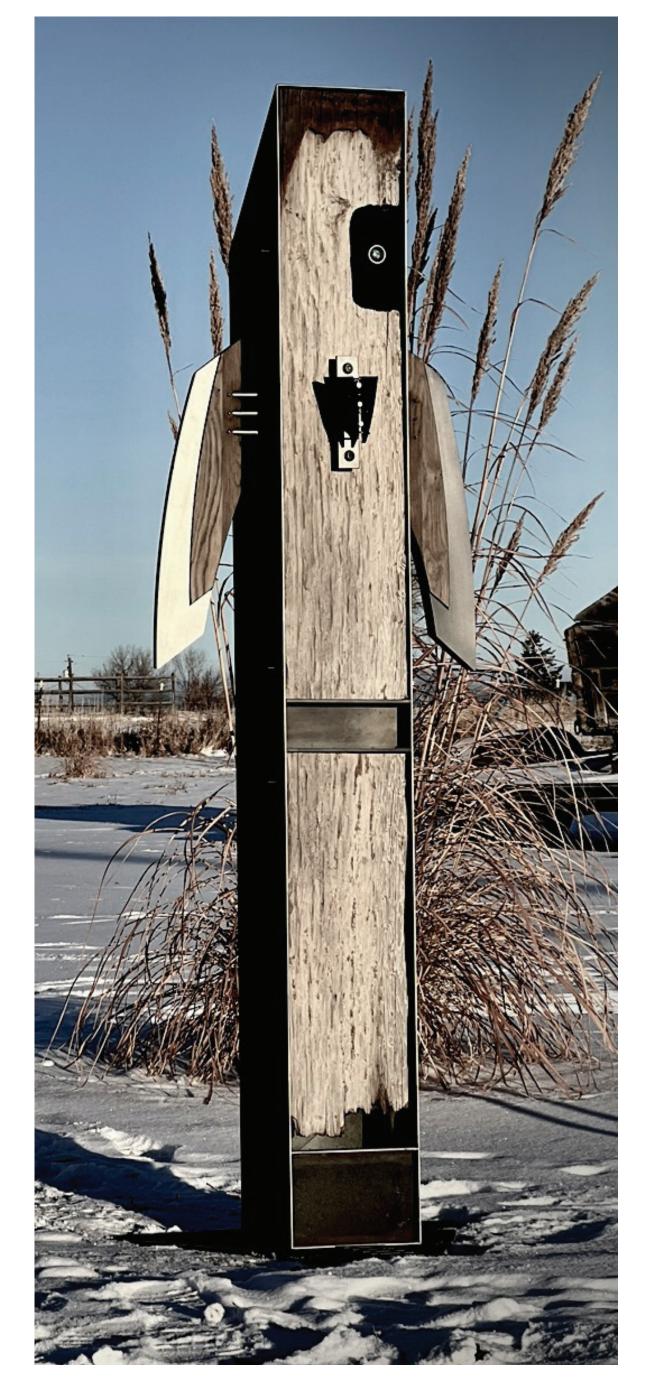

### Black Wing 2

Medium: Wood, steel, aluminum

### **TBD**

Medium: Wood, steel, aluminum

### Running Gun

Medium: Wood, steel, aluminum

### Sea Bird

Medium: Wood, steel, aluminum

### Sky Bird

Medium: Wood, steel, aluminum