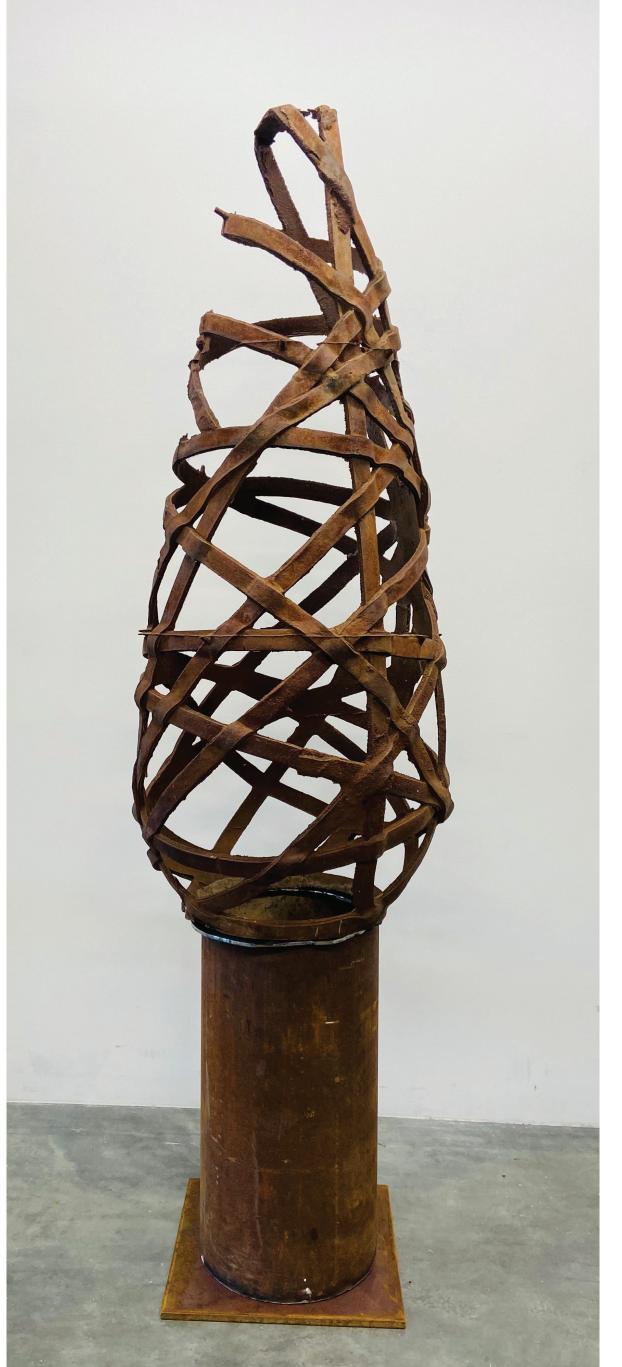

|                     |                                              |
|                                                                                                         | on 4 <sup>th</sup> submissions                                      |                     |                                              |

# Twisted Bones (Late Autumn)

**Medium:** Cast bronze, polychrome

patina

**Dimensions:** 78" x 18" x 18"



# The Geometry of Light

Medium: Painted wood, steel and

aluminum

**Dimensions:** 50" x 40" x 22"





### Black Wing 2

Medium: Wood, steel, aluminum







### Light, Bright, and White 1

Medium: Steel pipe

**Dimensions:** 90" x 24" x 24"





#### Cast

Medium: Cast iron

**Dimensions:** 80" x 24" x 24"







# Lone Tree II (Black Feather)

Medium: Cast bronze

**Dimensions:** 120" x 28" x 28"





# Tranquility and Chaos

**Medium:** Rusted mild steel and forged

stainless steel

**Dimensions:** 62" x 48" x 12"





### **TBD**

Medium: Wood, steel, aluminum





### Intersecting Tensions

Medium: Painted steel, juniper timbers

**Dimensions:** 62" x 36" x 30"





### Running Gun

Medium: Wood, steel, aluminum





#### Abstract Woman

**Medium:** Painted steel

**Dimensions:** 104" x 18" x 12"





# Licked by Golden Tongues

Medium: Cast bronze, 23K gold leaf

**Dimensions:** 60.5" x 18" x 18"







### Sea Bird

Medium: Wood, steel, aluminum





### The Distance Between Us

**Medium:** Painted steel

**Dimensions:** 64" x 16" x 22"





### Sky Bird

Medium: Wood, steel, aluminum