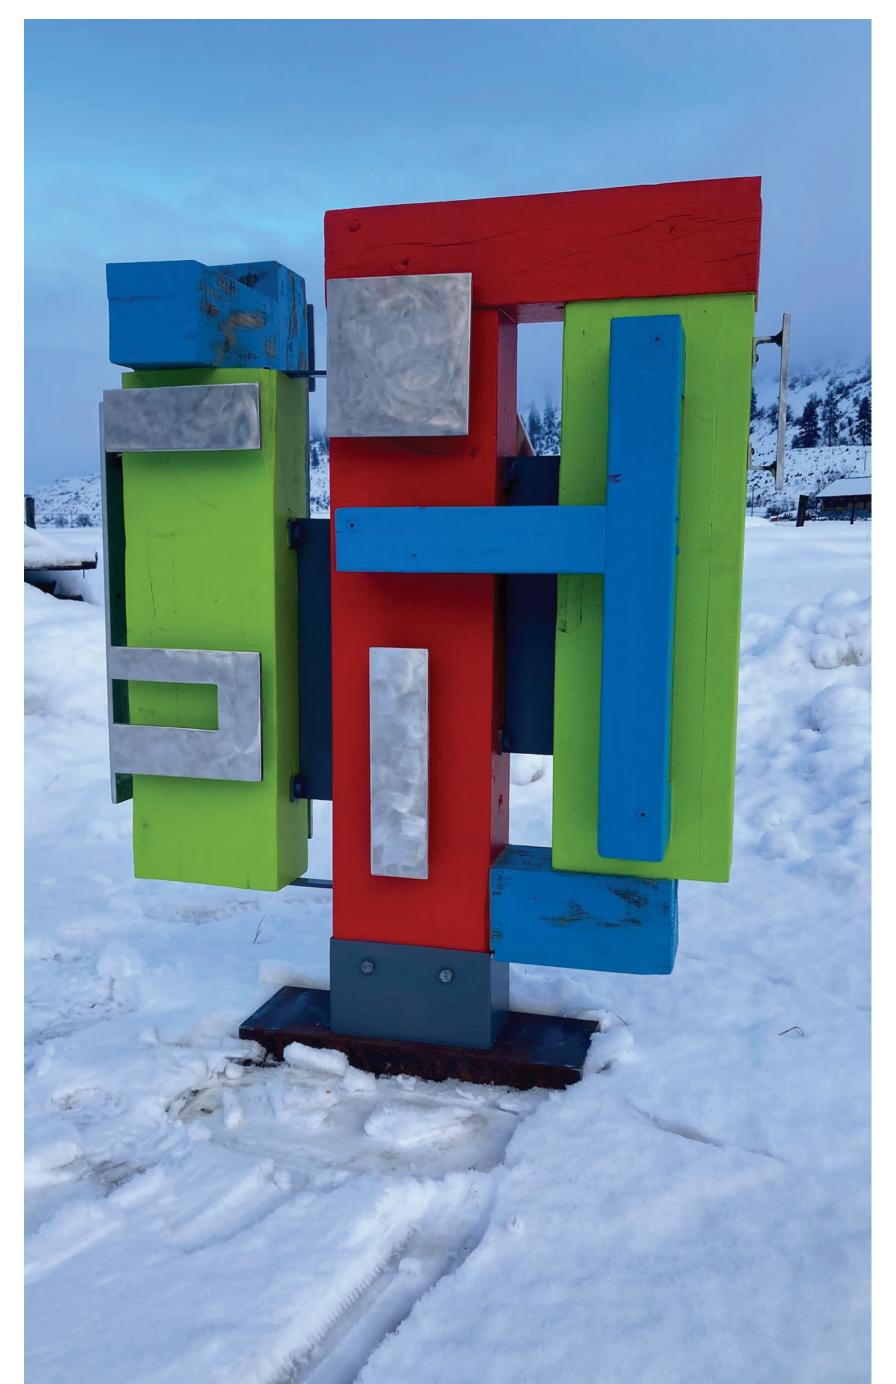

# The Geometry of Light

Medium: Painted wood, steel and

aluminum

**Dimensions:** 50" x 40" x 22"