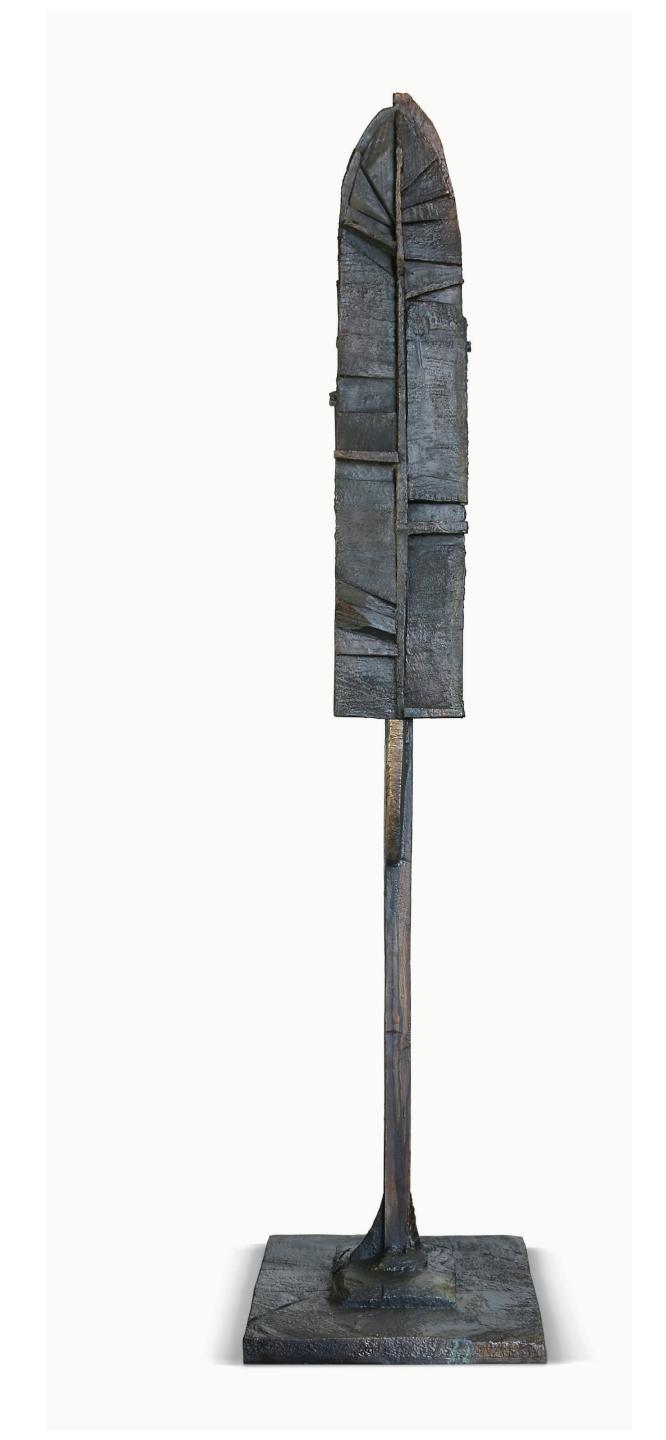

# Lone Tree II (Black Feather)

Medium: Cast bronze

**Dimensions:** 120" x 28" x 28"