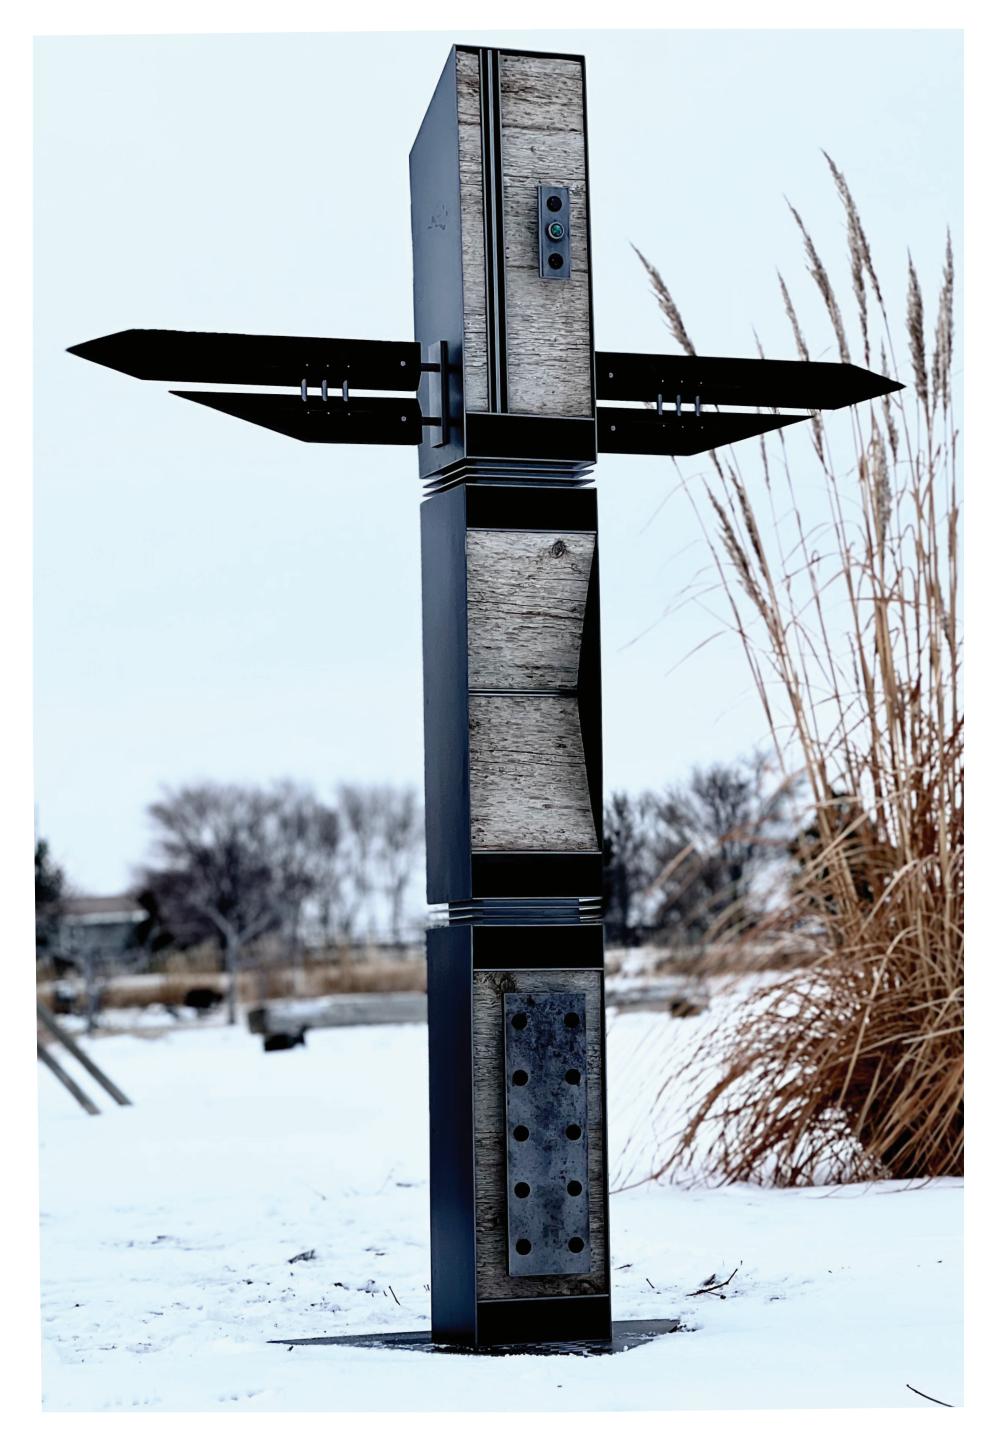

### Black Wing 2

Medium: Wood, steel, aluminum

### **TBD**

Medium: Wood, steel, aluminum

### Running Gun

Medium: Wood, steel, aluminum

### Sea Bird

Medium: Wood, steel, aluminum

### Sky Bird

Medium: Wood, steel, aluminum