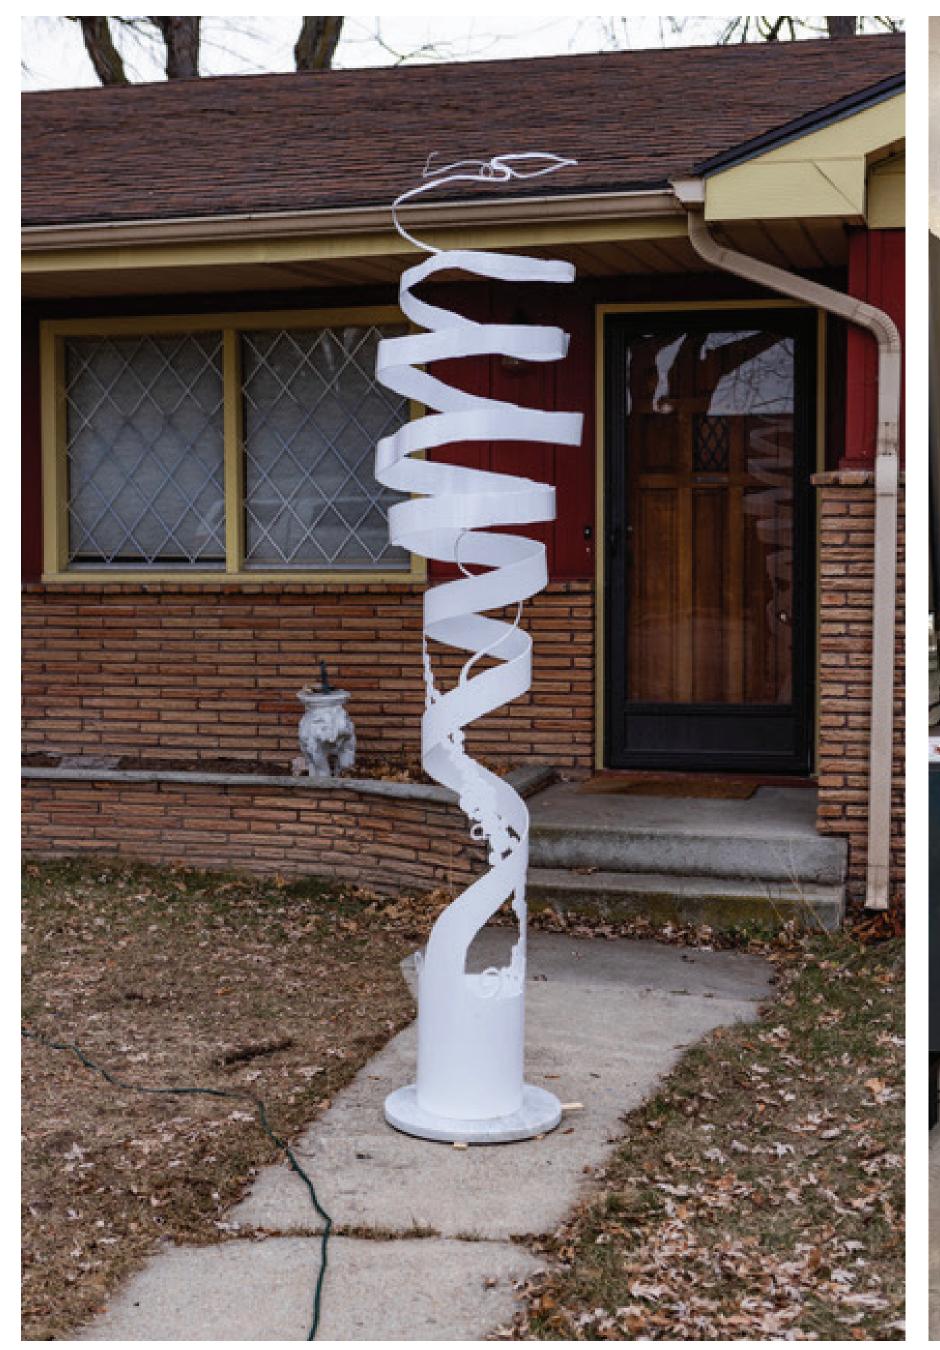

# Twisted Bones (Late Autumn)

**Medium:** Cast bronze, polychrome

patina

**Dimensions:** 78" x 18" x 18"