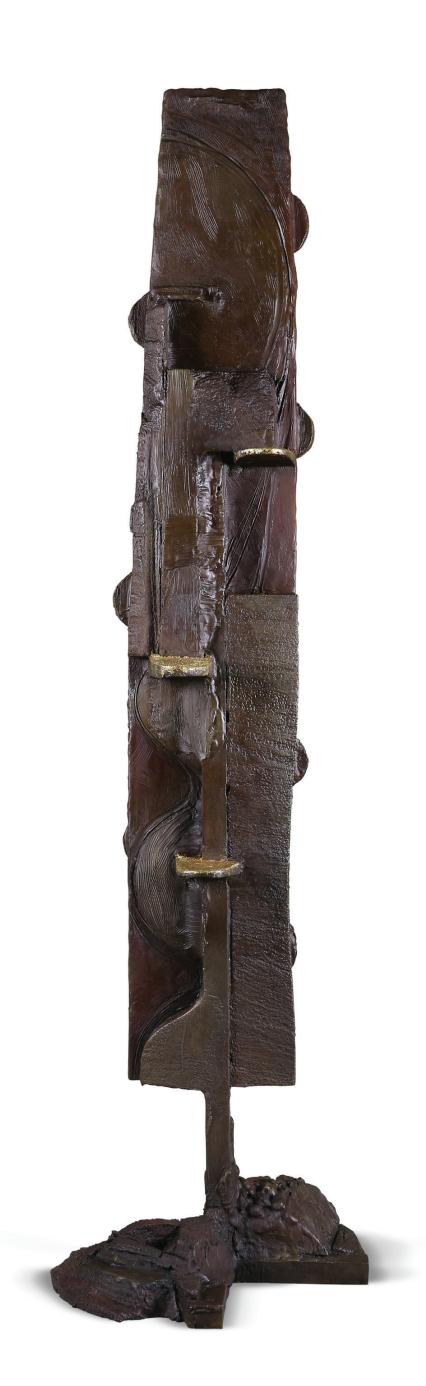

# Licked by Golden Tongues

Medium: Cast bronze, 23K gold leaf

**Dimensions:** 60.5" x 18" x 18"