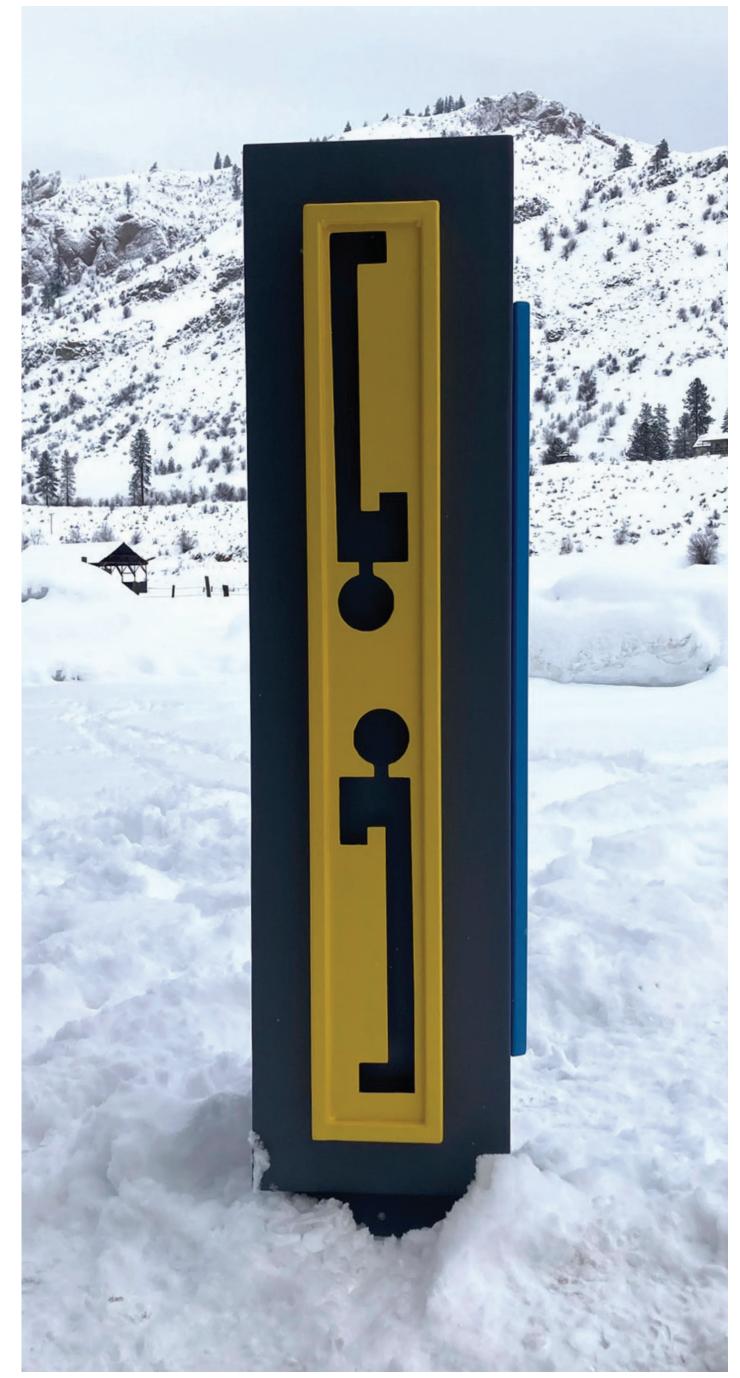

# The Geometry of Light

Medium: Painted wood, steel and

aluminum

**Dimensions:** 50" x 40" x 22"