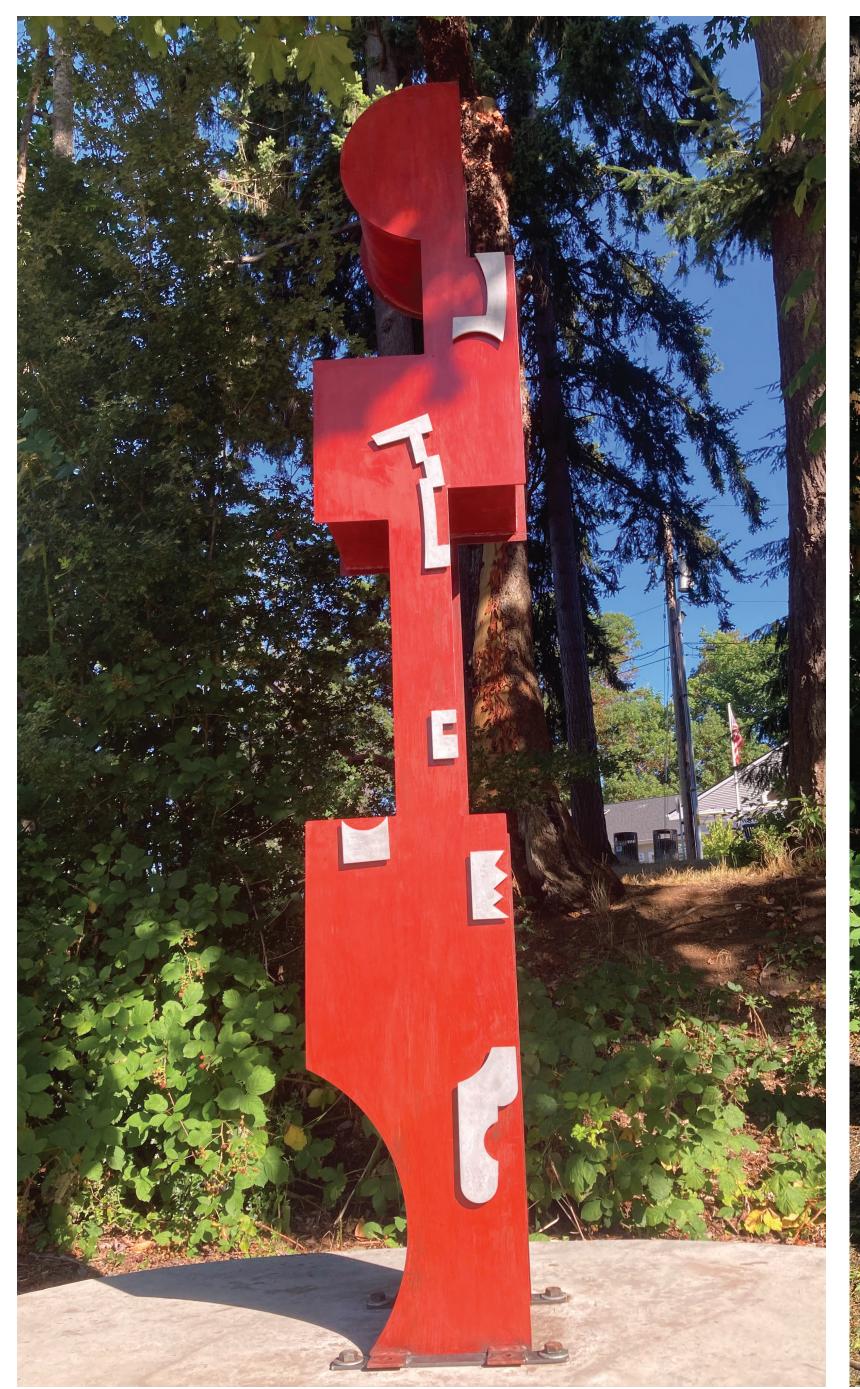

# The Geometry of Light

Medium: Painted wood, steel and

aluminum

**Dimensions:** 50" x 40" x 22"