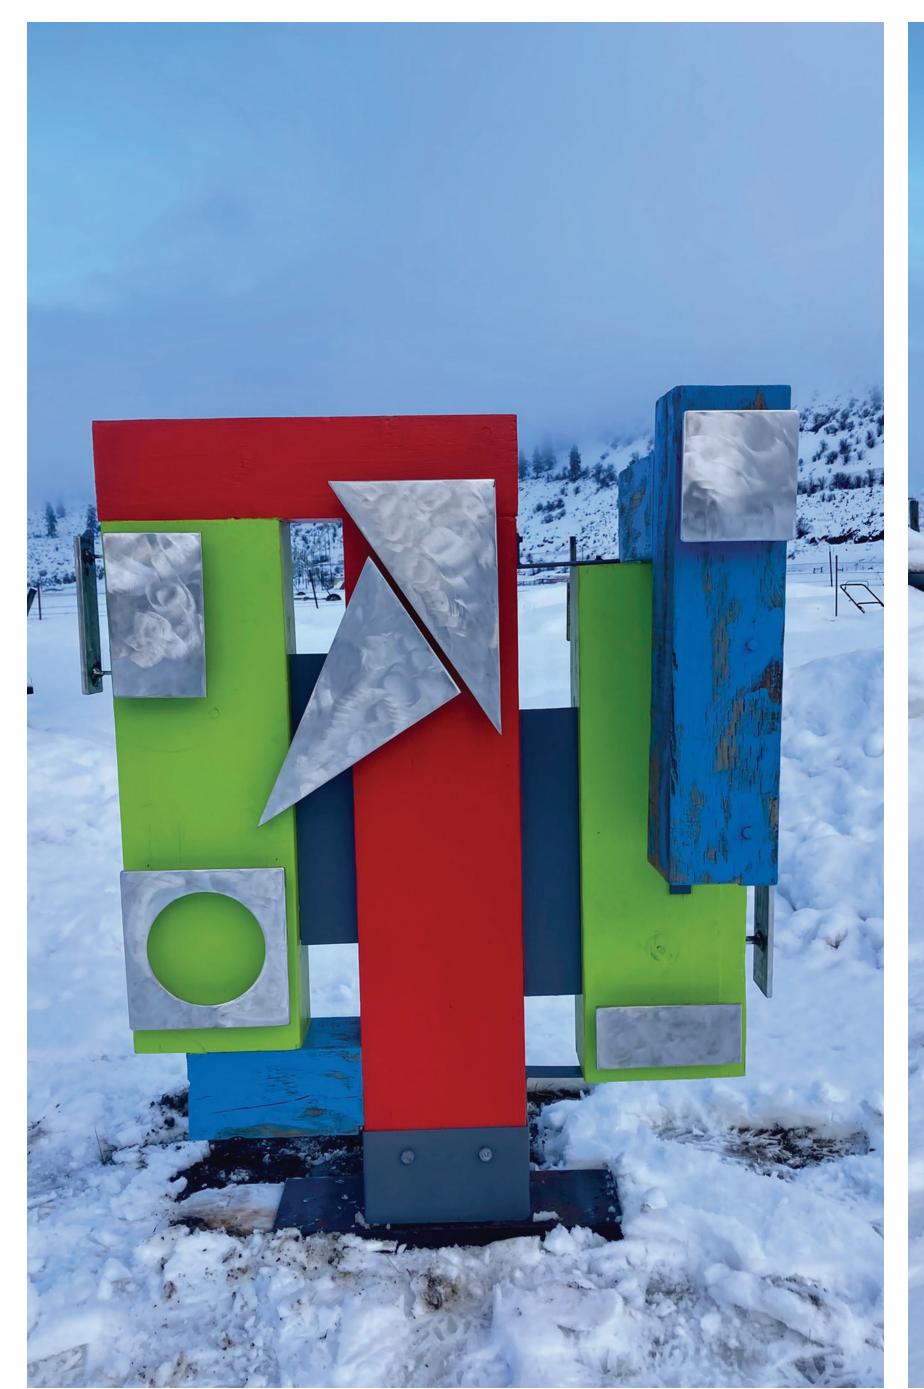

# The Geometry of Light

Medium: Painted wood, steel and

aluminum

**Dimensions:** 50" x 40" x 22"