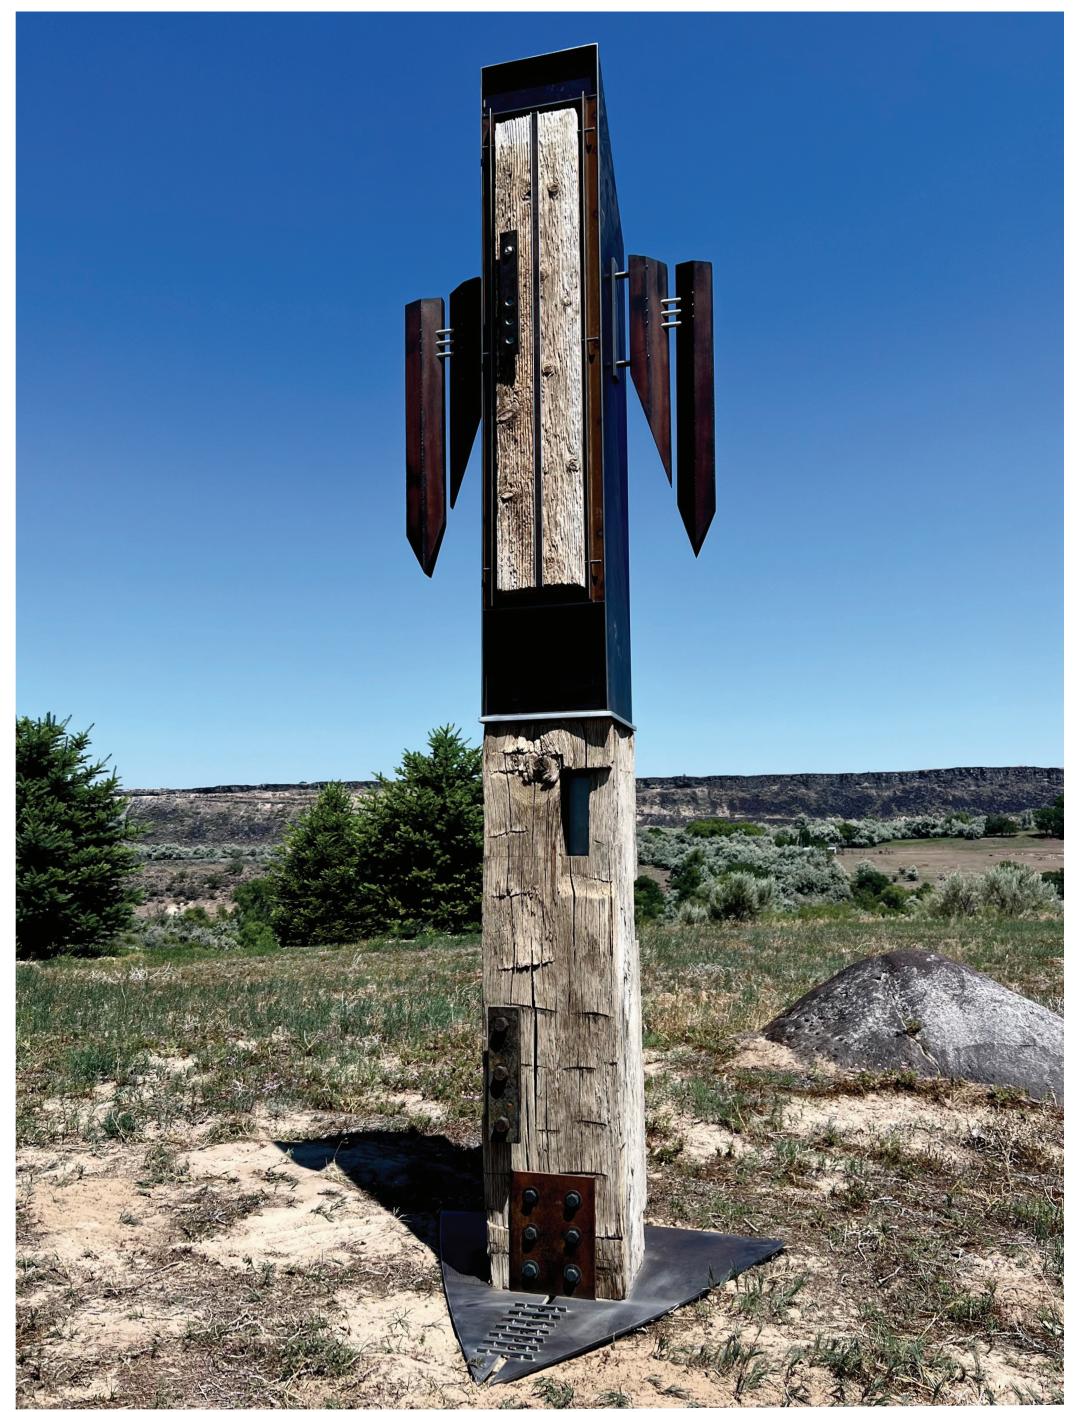

### Intersecting Tensions

Medium: Painted steel, juniper timbers

**Dimensions:** 62" x 36" x 30"