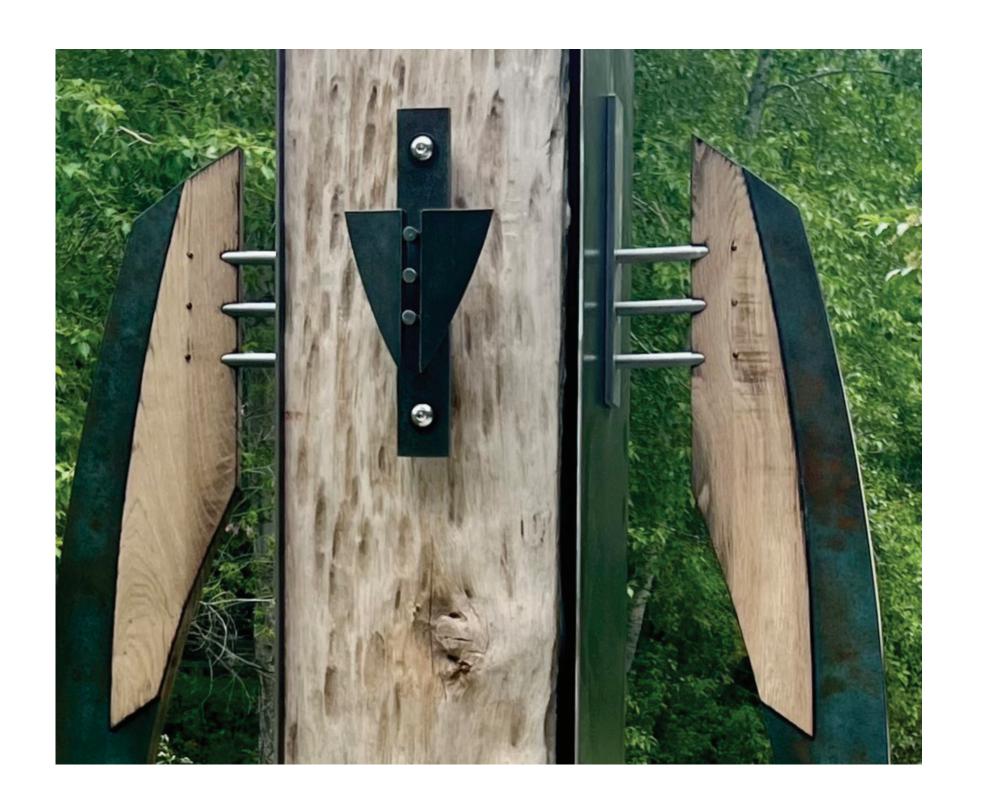

### Intersecting Tensions

Medium: Painted steel, juniper timbers

**Dimensions:** 62" x 36" x 30"