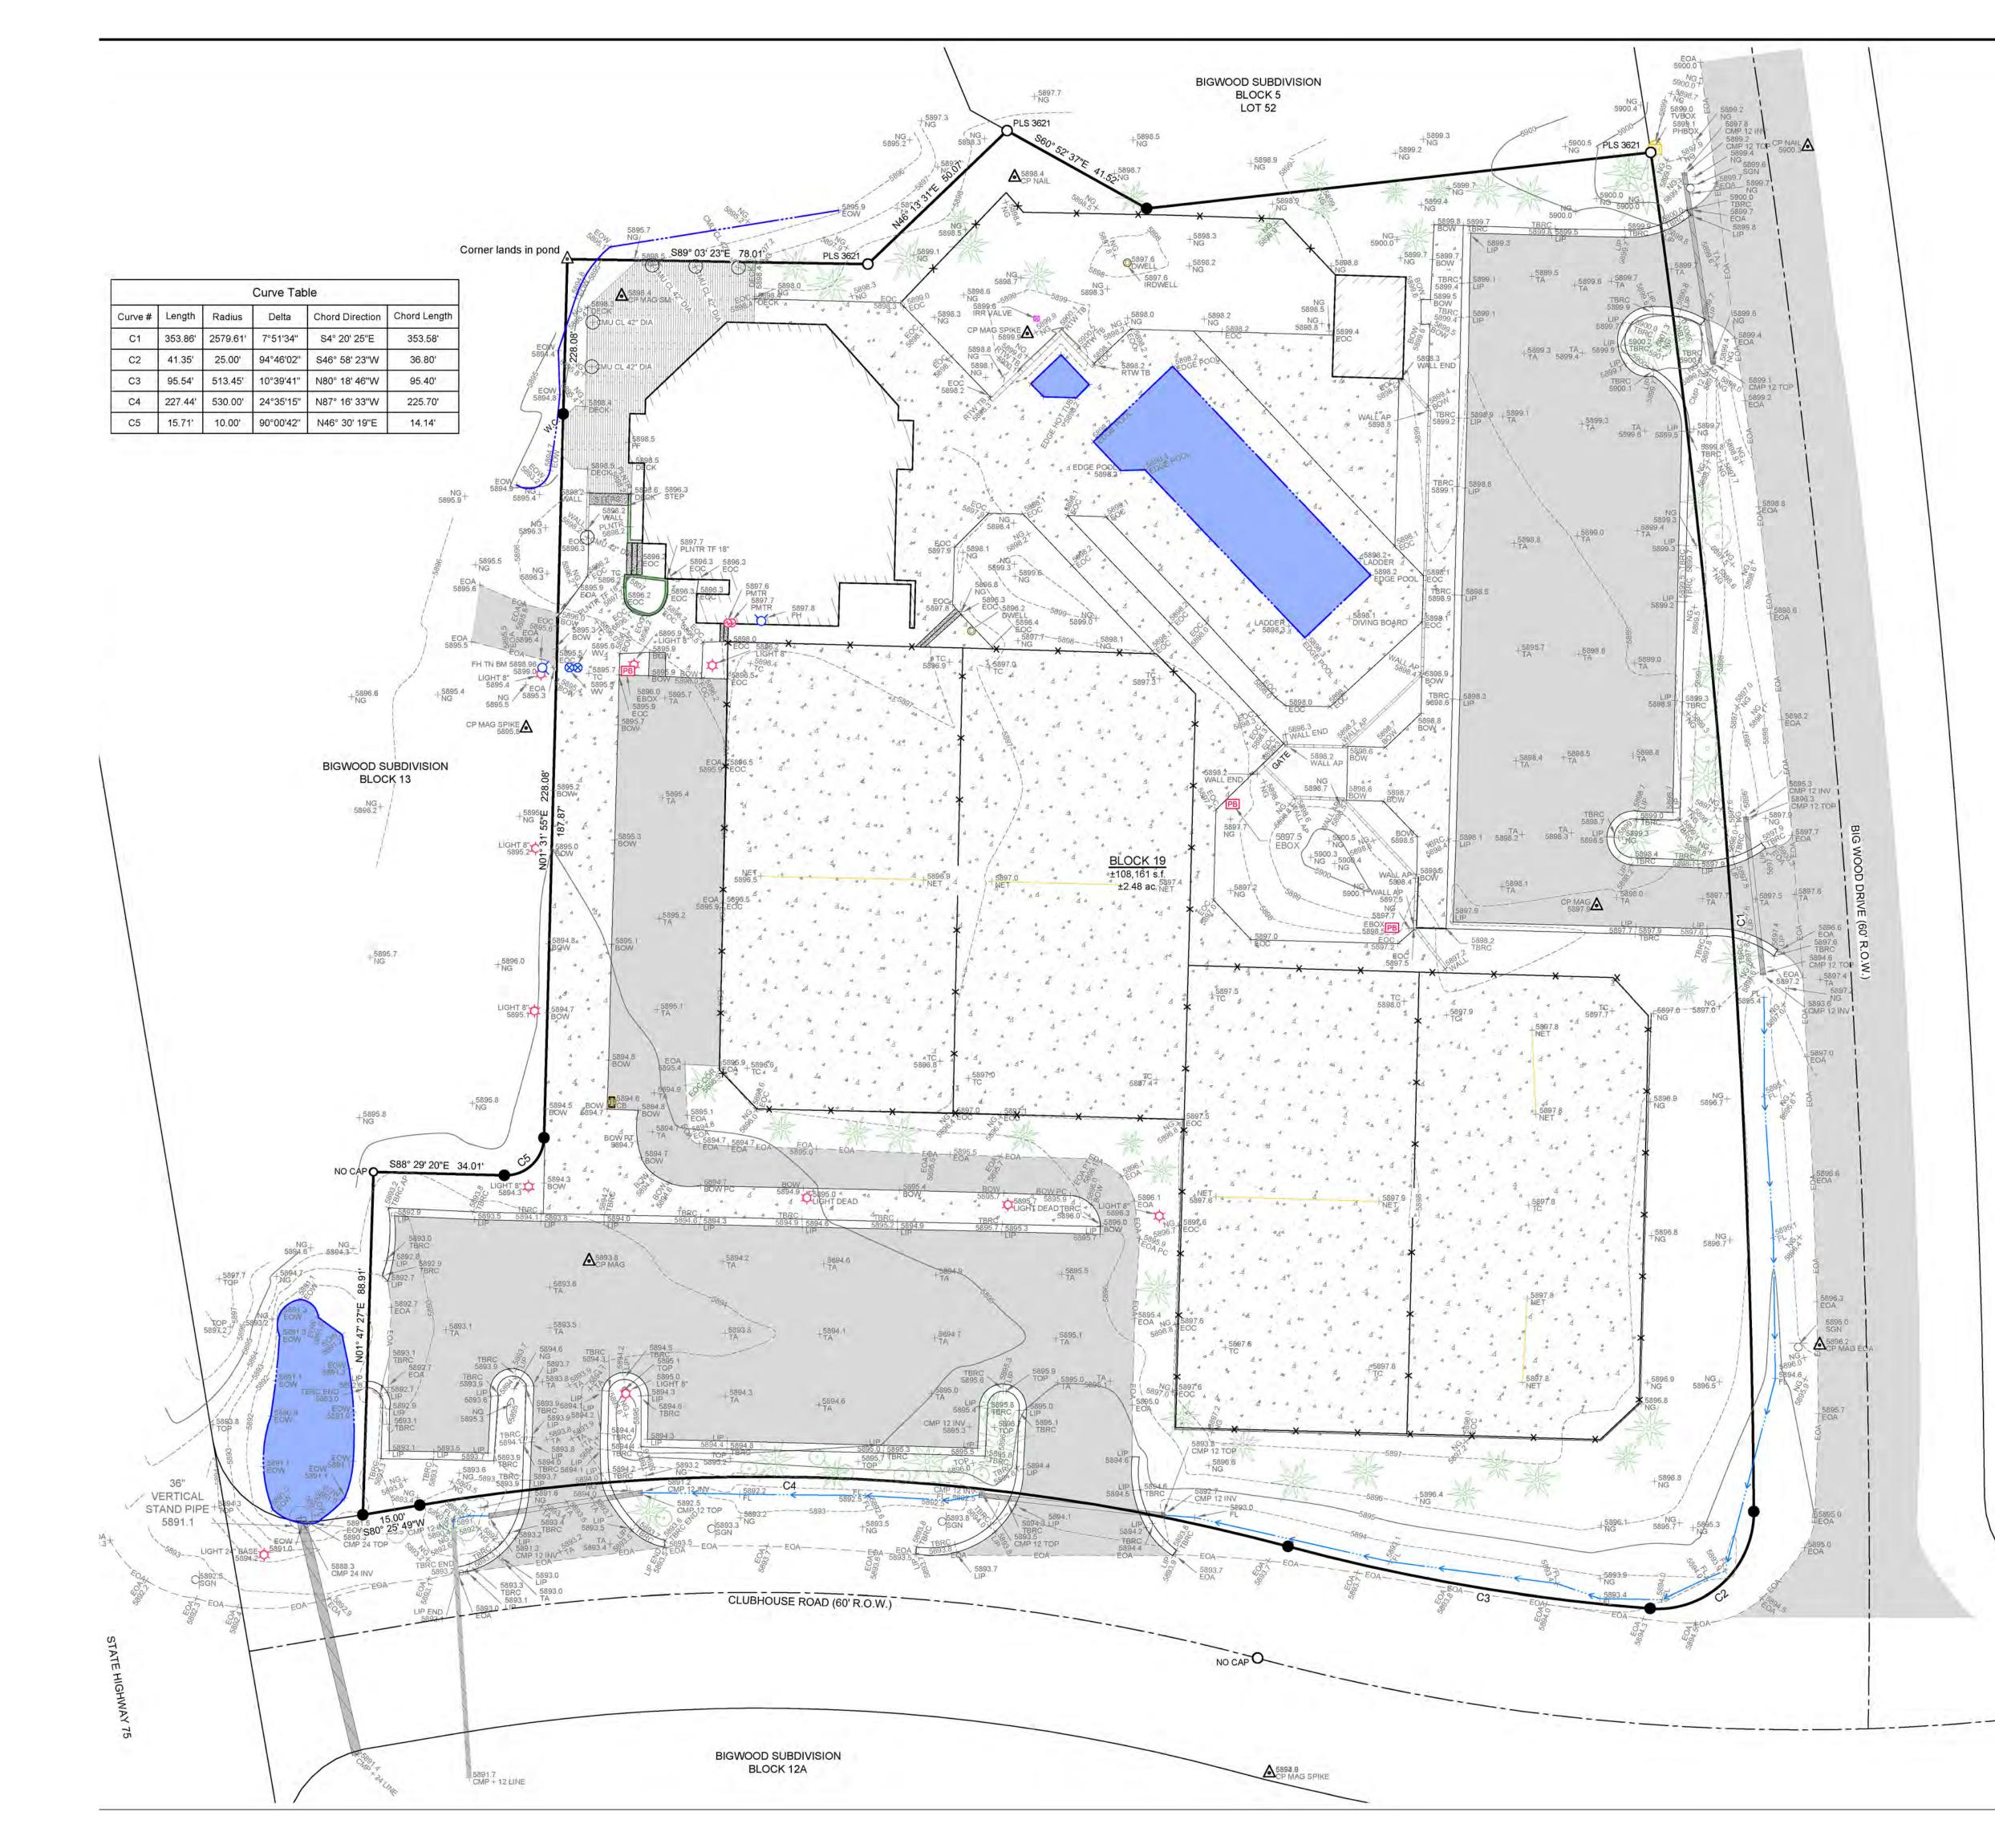

d snow retention devices will be provided.

#### **Circulation Design**

No change in current circulation on the site is proposed.

#### Snow Storage

Current snow storage at the south parking area will be maintained.

#### Landscaping

Project proposes removal of five pine trees adjacent to the proposed structure with replacement of trees to provide privacy as required. Existing planting beds to be refreshed. Landscape materials will be readily adaptable to the sites microclimate, soils conditions orientation and aspect, and shall serve to enhance the surrounding neighborhood. Existing evergreen tree screening along adjacent streets to be maintained. All proposed plant species to be drought tolerant and mostly native.

#### **Public Amenities**

The project proposes a golfer's restroom.



## NOTES

#### SURVEY NARRATIVE: 1. THE PURPOSE OF THIS MAP IS TO SHOW LIMITED SITE INFORMATION AS IT EXISTED ON THE DATE THE FIELD SURVEY WAS PERFORMED IN RELATION TO PLATTED LOT LINES. CHANGES MAY HAVE OCCURRED TO SITE CONDITIONS SINCE SURVEY DATE. LOT LINES ARE BASED ON FOUND MONUMENTS. ALL FOUND MONUMENTS WERE ACCEPTED AS EITHER ORIGINAL CORNERS, OR REPLACEMENTS OF ORIGINAL CORNERS. SET MONUMENTS WERE ESTABLISHED USING PROPORTIONED DISTANCES AND BEARINGS.

DIVISION

Ξ

S

Ο

О

C

m

0

-

Y

C

O

В

20893

09/20/23

ERTO.

ULLMAN,

OY

ш≿

**DNINOH** 

S

Р

MΑ

HIC

AP

R

C

O

0

-

2. REFERENCED SURVEYS:

- AMENDED BIGWOOD SUBDIVISION, BIG BLOCK PLAT, INST. NO. 289785, RECORDS OF BLAINE COUNTY, IDAHO.
  BOUNDARY DIMENSIONS SHOWN HEREON ARE MEASURED. FOR RECORD
- DIMENSIONS, SEE