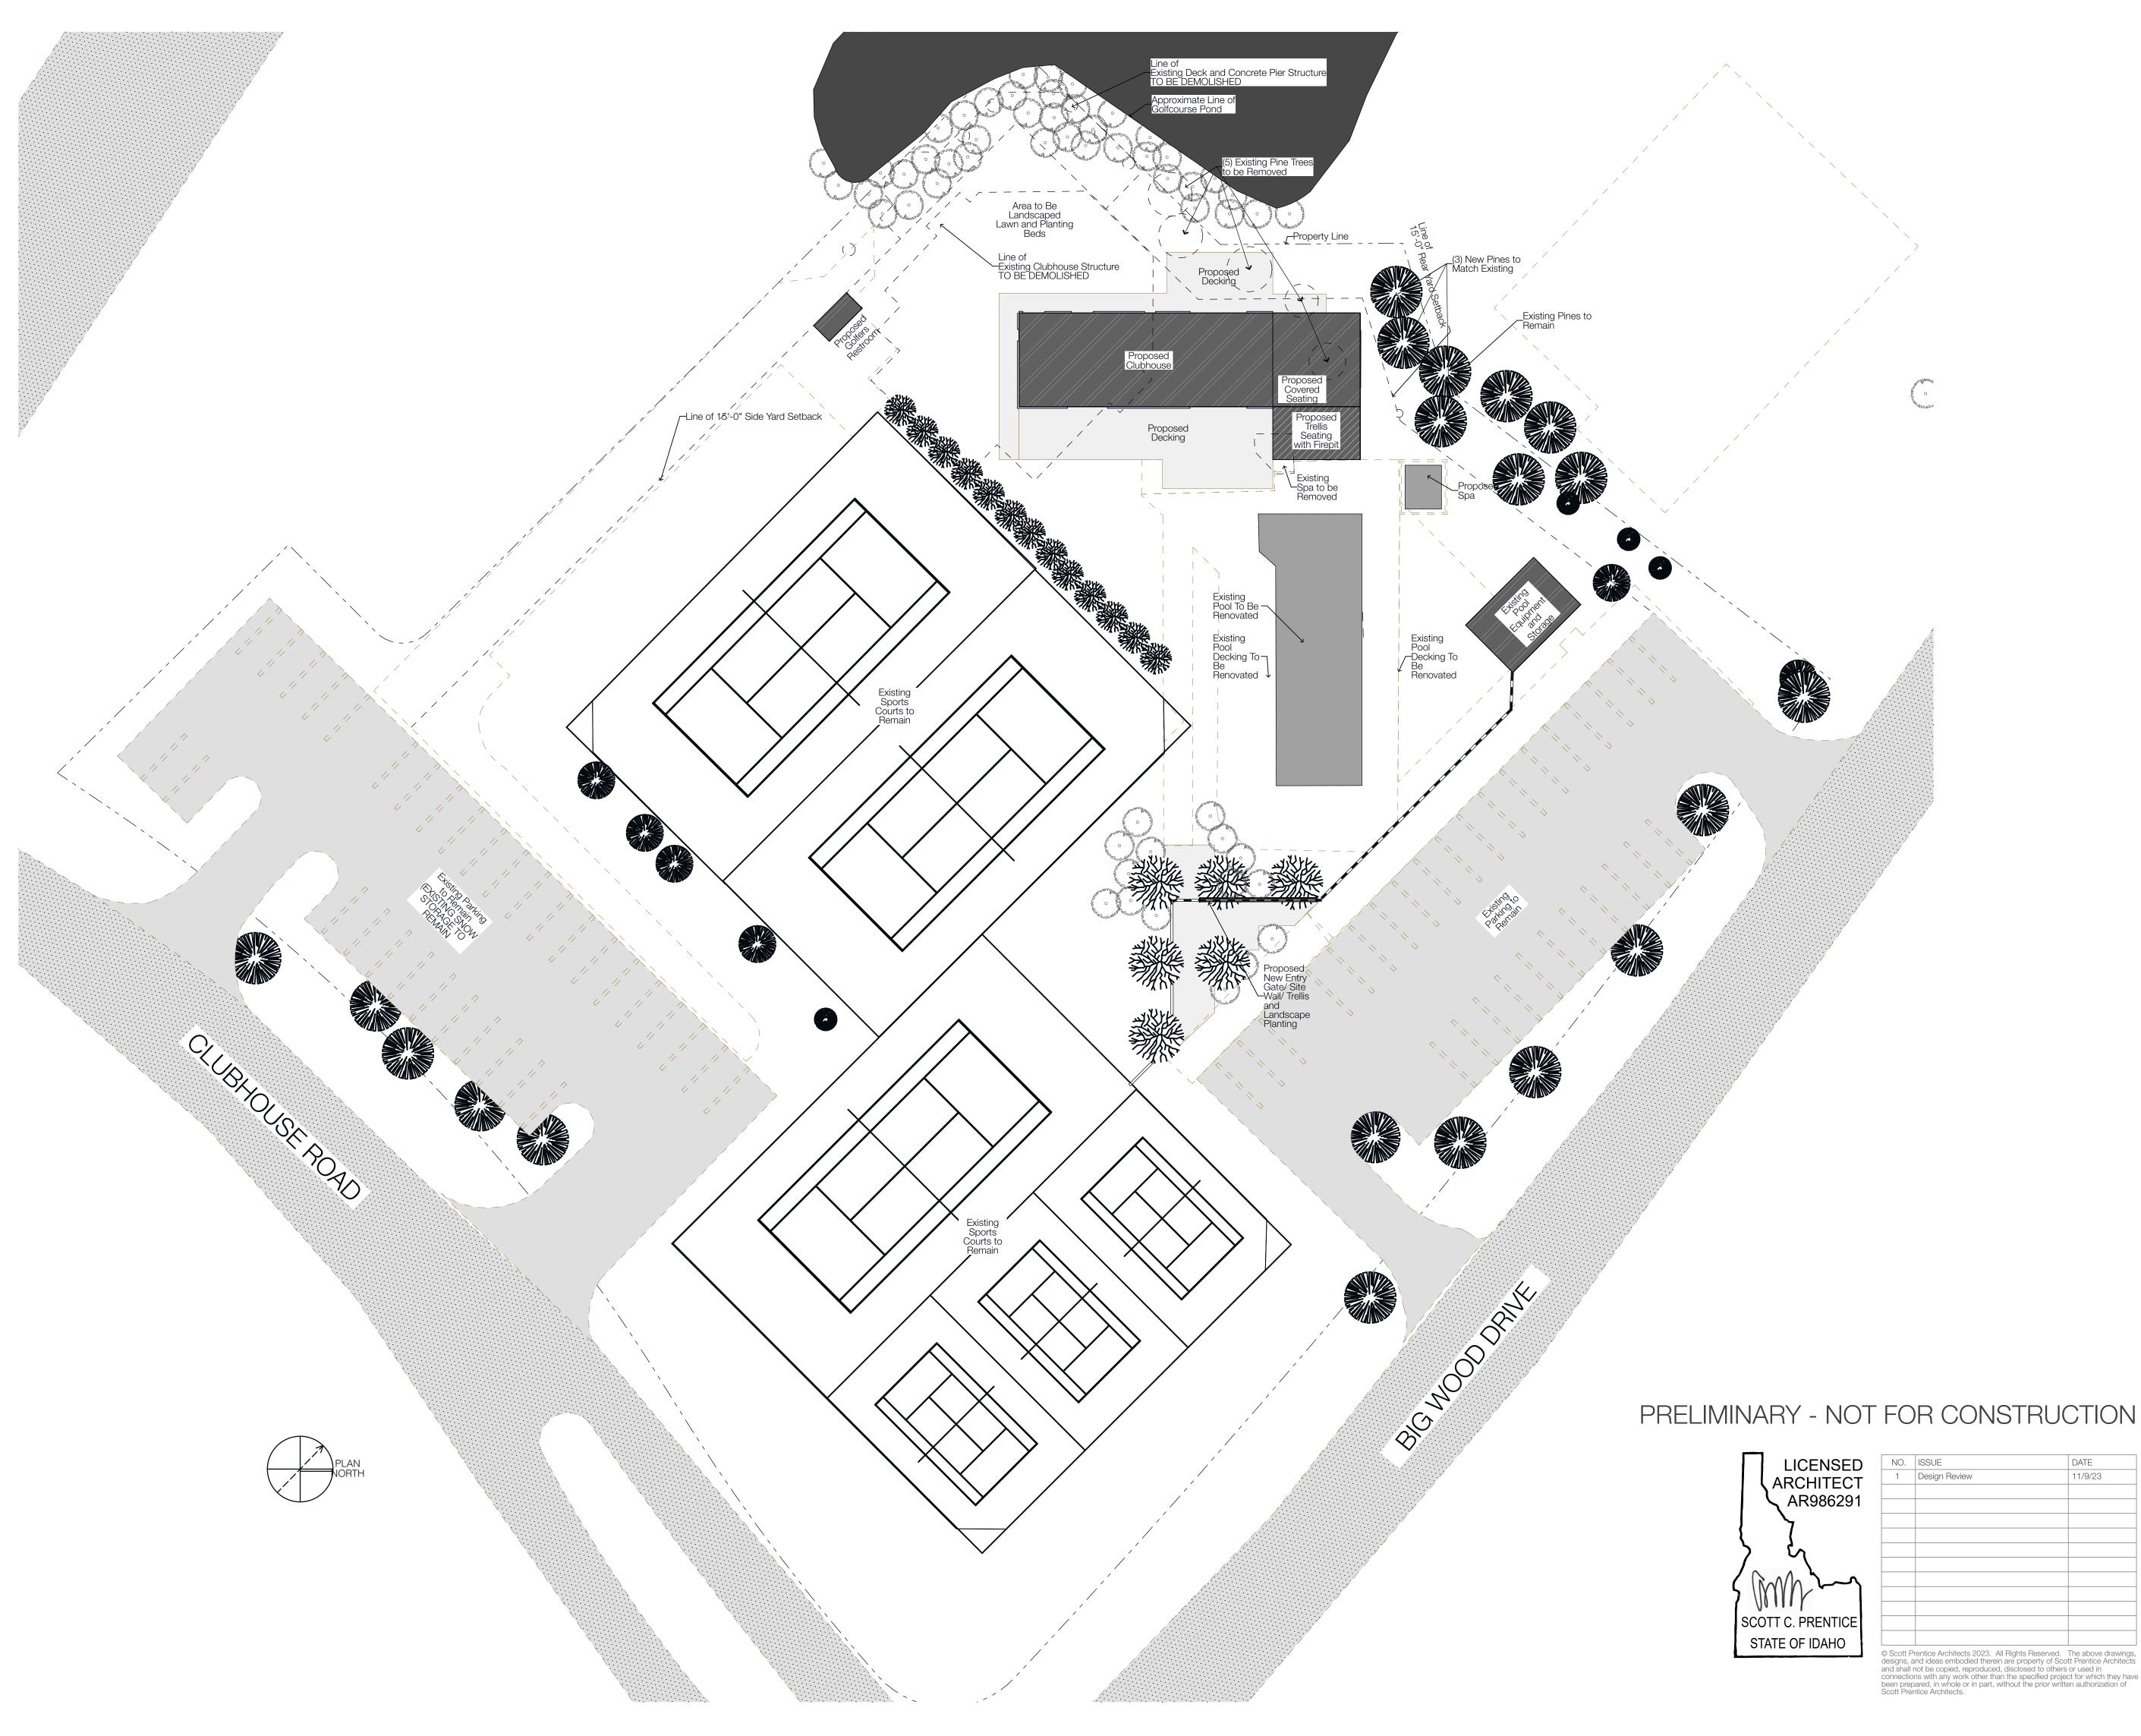

#### Bigwood DA & PUD

The Bigwood PUD and Development Agreement ("DA") were approved, with conditions, in 1985, to annex the property containing the present day Bigwood Golf Course and neighboring residential lots, within the City limits. The Bigwood Annexation, Services and Development Agreement identified allowed uses on each block within the Bigwood subdivision. The development permitted on Block 19 is a recreation center with a variety of allowed uses inside the building including, "a tennis pro shop, a community recreation room, property management areas, lock rooms, showers, restroom facilities, food and beverage service which shall be limited to the hours of golf course operation, except for Bigwood Property Owners Association uses or functions." The proposed building includes restrooms, changing rooms, storage, and a recreation/clubhouse room. All of the proposed uses align with the allowed uses in the DA, therefore not requiring any amendment to the PUD or DA documents.

Staff found criteria #1 & #2 were met as the proposal meets the uses detailed in the Open Space, Parks and Recreation category of the Future Land Use Map. This category speaks to "Public and private open space, trails, park, and golf courses" as appropriate primary uses and "public utilities or facilities" as appropriate secondary uses. The proposed development contains restrooms for golf course users and is primarily a private recreation center/park for residents of the Bigwood PUD.

Staff also found criteria #3 meet through their review of the project against design review criteria as well as dimensional standards for the RU zoning district. In staffs review of the design review standards, the project demonstrated compatibility of design with surrounding residences through the use of natural materials (wood and stone) as well as the inclusion of a pitched roof. Staff also found the use of gable roof ends, windows used throughout the building, and the covered patio/seating area to provide defining architectural features and reduce the appearance of flatness.

Staff identified the following items which will need to be included upon submitting of a final design review application:

- Include proposed exterior lighting
- Verify height of deck encroaching into rear yard setback
- Include landscape plan with proposed species
- Identify proposed snow storage areas
- Verify building height measurement from proposed/existing grade
- Include all setback and building coverage calculations on plans

#### Attachments:

A. Bigwood Clubhouse Project Plans