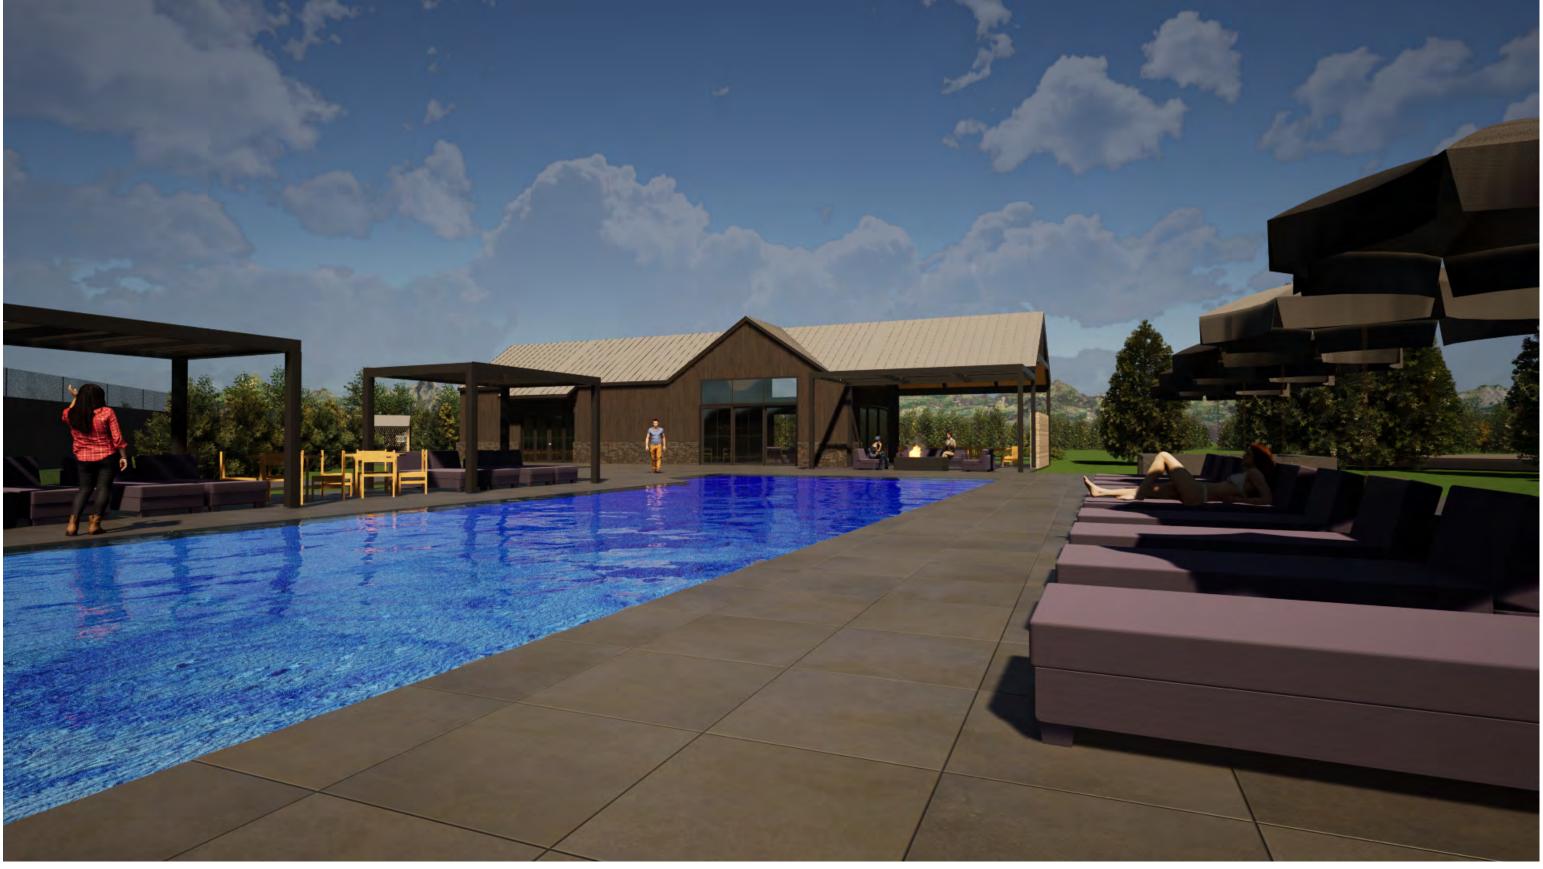

#### **EXECUTIVE SUMMARY**

The applicant has submitted a Pre-Application Design Review for the development of a new clubhouse building at Block 19 within the Bigwood Subdivision (the "subject property"). The subject property is zoned Recreation Use (RU) and contains an existing clubhouse which is proposed to be demolished as part of the project. The subject property is also located within the Bigwood PUD which received approval on August 15, 1985. The existing clubhouse building was approved in 1987 and is approximately 5,000 square feet. The proposed clubhouse building aims to reduce the size of the clubhouse and is approximately 1,800 square feet. No change is proposed to the existing parking or sports courts, with minor renovations of the pool and pool decking.

Staff also found criteria #3 meet through their review of the project against design review criteria as well as dimensional standards for the RU zoning district. In staffs review of the design review standards, the project demonstrated compatibility of design with surrounding residences through the use of natural materials (wood and stone) as well as the inclusion of a pitched roof. Staff also found the use of gable roof ends, windows used throughout the building, and the covered patio/seating area to provide defining architectural features and reduce the appearance of flatness.