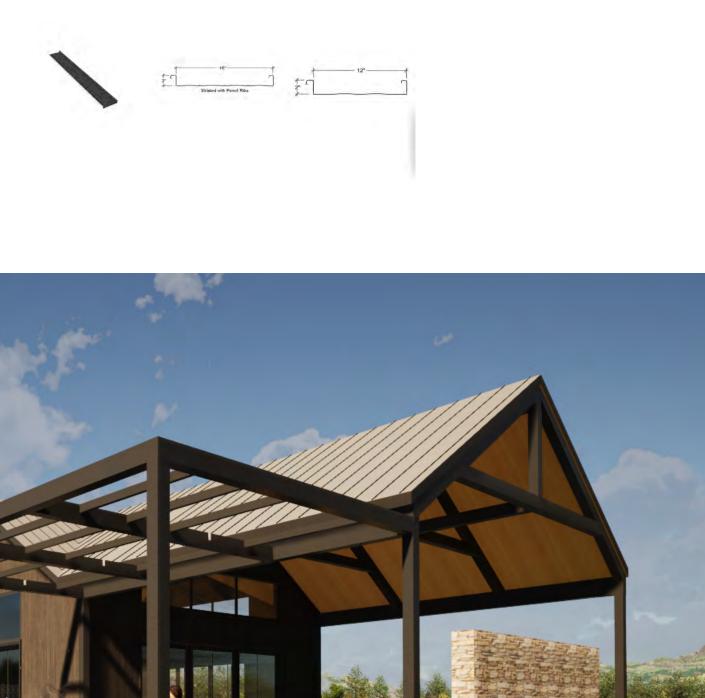

Staff also found criteria #3 meet through their review of the project against design review criteria as well as dimensional standards for the RU zoning district. In staffs review of the design review standards, the project demonstrated compatibility of design with surrounding residences through the use of natural materials (wood and stone) as well as the inclusion of a pitched roof. Staff also found the use of gable roof ends, windows used throughout the building, and the covered patio/seating area to provide defining architectural features and reduce the appearance of flatness.