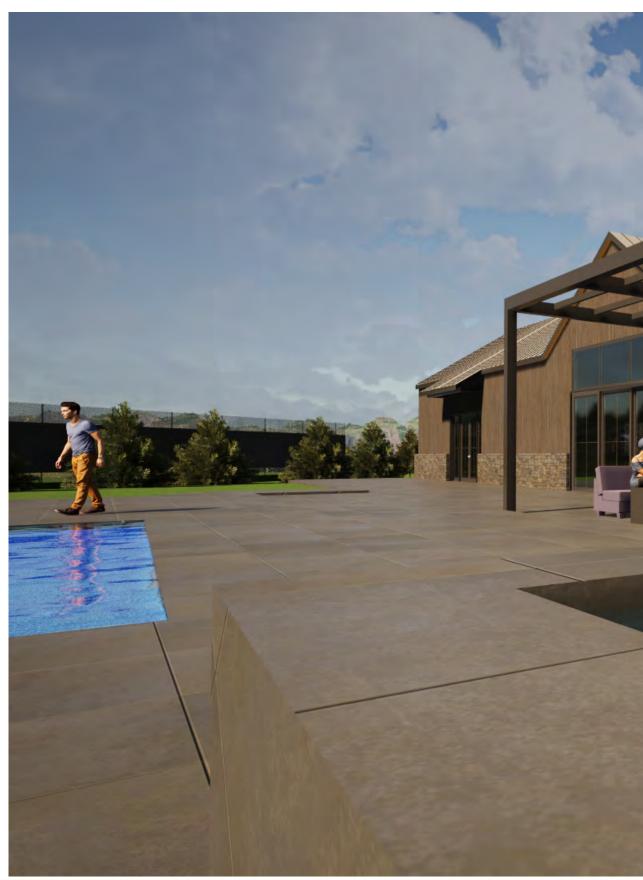

#### **EXECUTIVE SUMMARY**

The applicant has submitted a Pre-Application Design Review for the development of a new clubhouse building at Block 19 within the Bigwood Subdivision (the "subject property"). The subject property is zoned Recreation Use (RU) and contains an existing clubhouse which is proposed to be demolished as part of the project. The subject property is also located within the Bigwood PUD which received approval on August 15, 1985. The existing clubhouse building was approved in 1987 and is approximately 5,000 square feet. The proposed clubhouse building aims to reduce the size of the clubhouse and is approximately 1,800 square feet. No change is proposed to the existing parking or sports courts, with minor renovations of the pool and pool decking.

Staff also found criteria #3 meet through their review of the project against design review criteria as well as dimensional standards for the RU zoning district. In staffs review of the design review standards, the project demonstrated compatibility of design with surrounding residences through the use of natural materials (wood and stone) as well as the inclusion of a pitched roof. Staff also found the use of gable roof ends, windows used throughout the building, and the covered patio/seating area to provide defining architectural features and reduce the appearance of flatness.