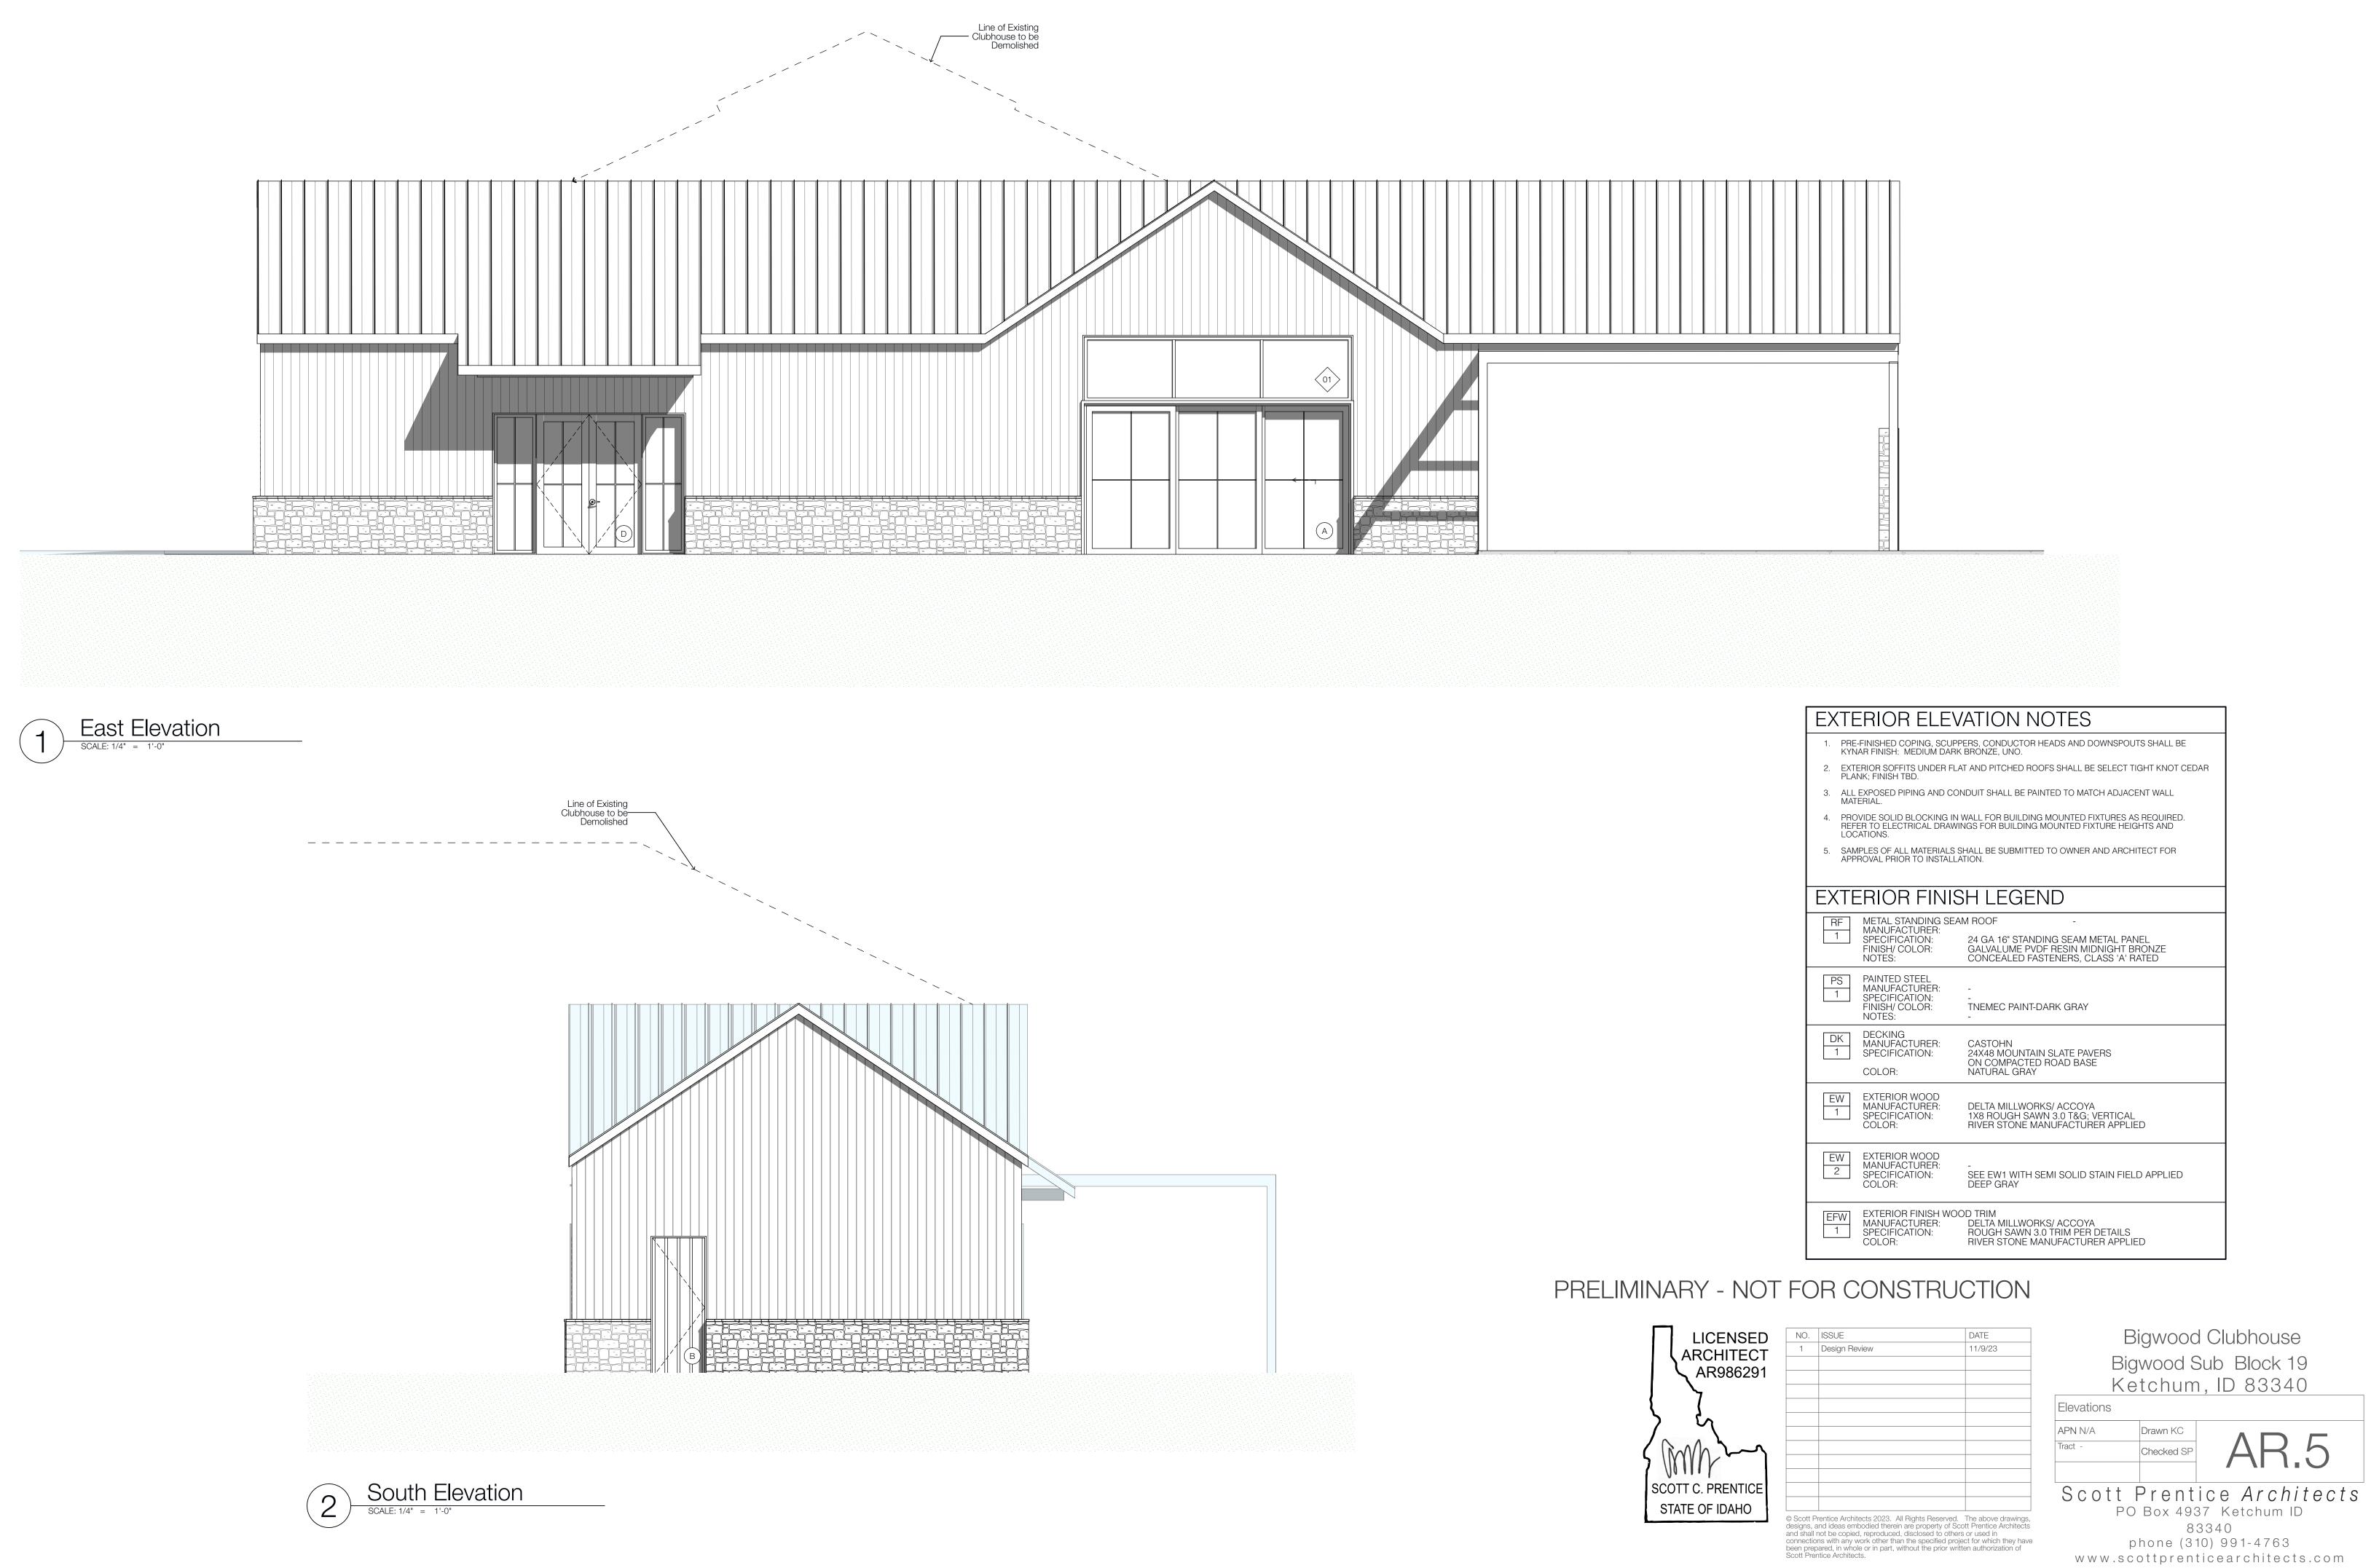

Staff also found criteria #3 meet through their review of the project against design review criteria as well as dimensional standards for the RU zoning district. In staffs review of the design review standards, the project demonstrated compatibility of design with surrounding residences through the use of natural materials (wood and stone) as well as the inclusion of a pitched roof. Staff also found the use of gable roof ends, windows used throughout the building, and the covered patio/seating area to provide defining architectural features and reduce the appearance of flatness.