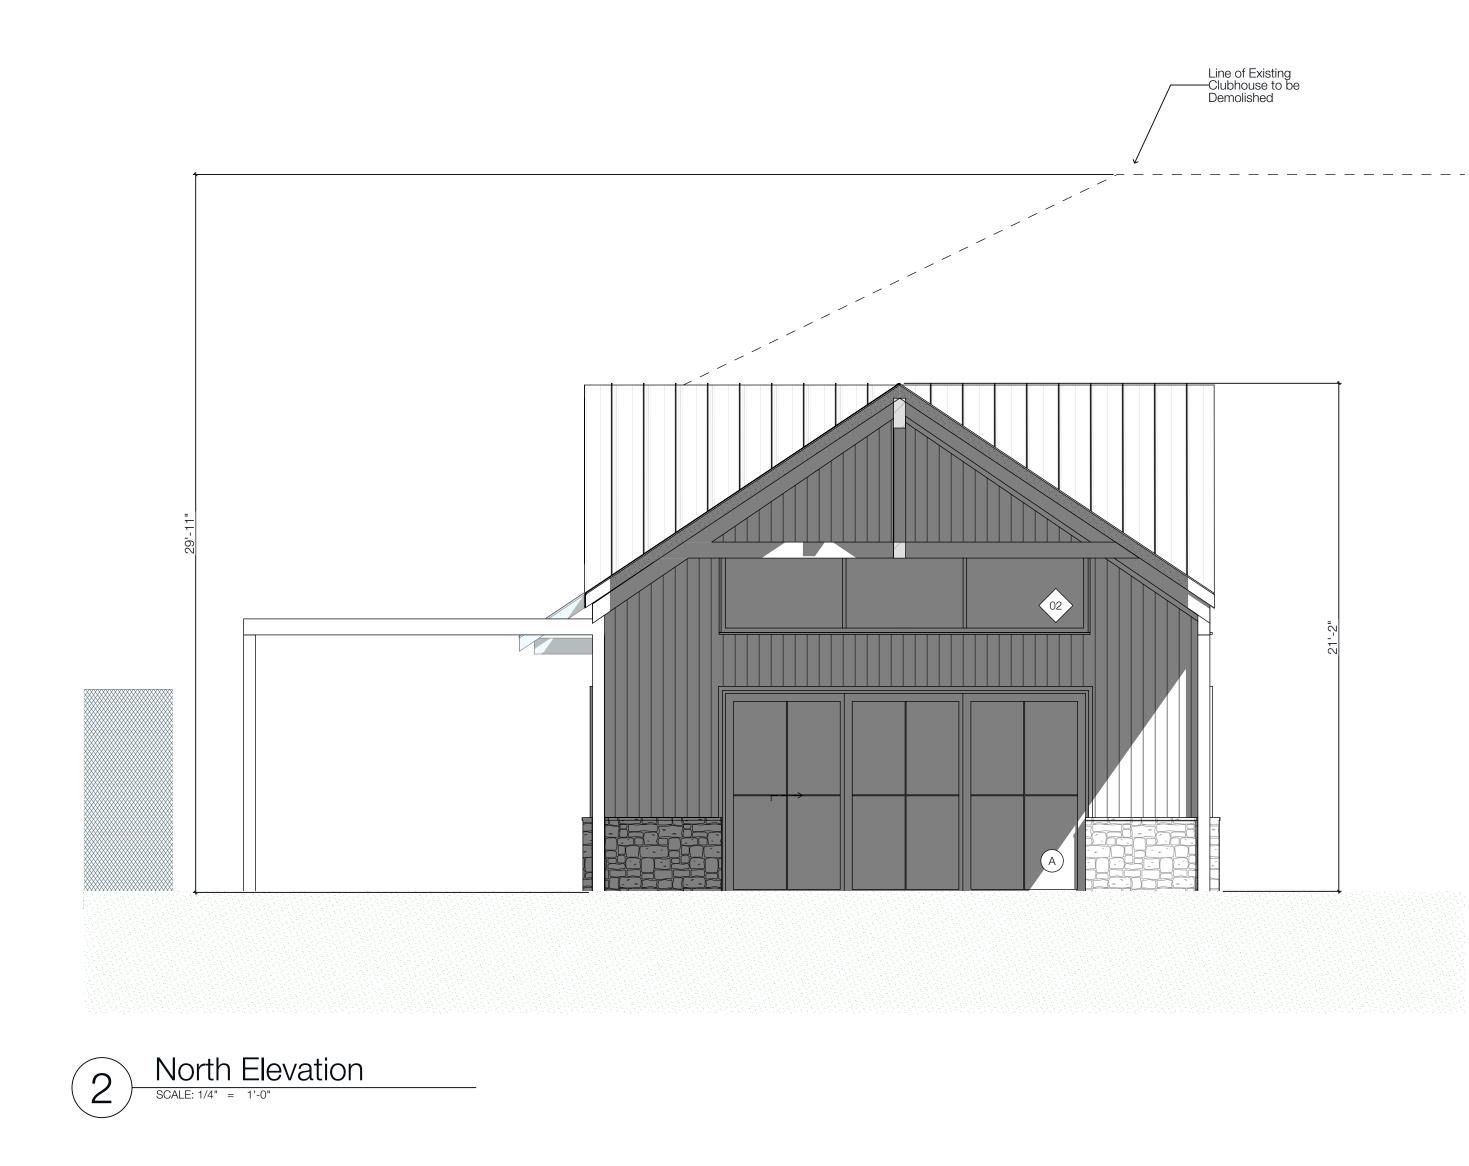

Staff also found criteria #3 meet through their review of the project against design review criteria as well as dimensional standards for the RU zoning district. In staffs review of the design review standards, the project demonstrated compatibility of design with surrounding residences through the use of natural materials (wood and stone) as well as the inclusion of a pitched roof. Staff also found the use of gable roof ends, windows used throughout the building, and the covered patio/seating area to provide defining architectural features and reduce the appearance of flatness.

#### Attachments:

A. Bigwood Clubhouse Project Plans