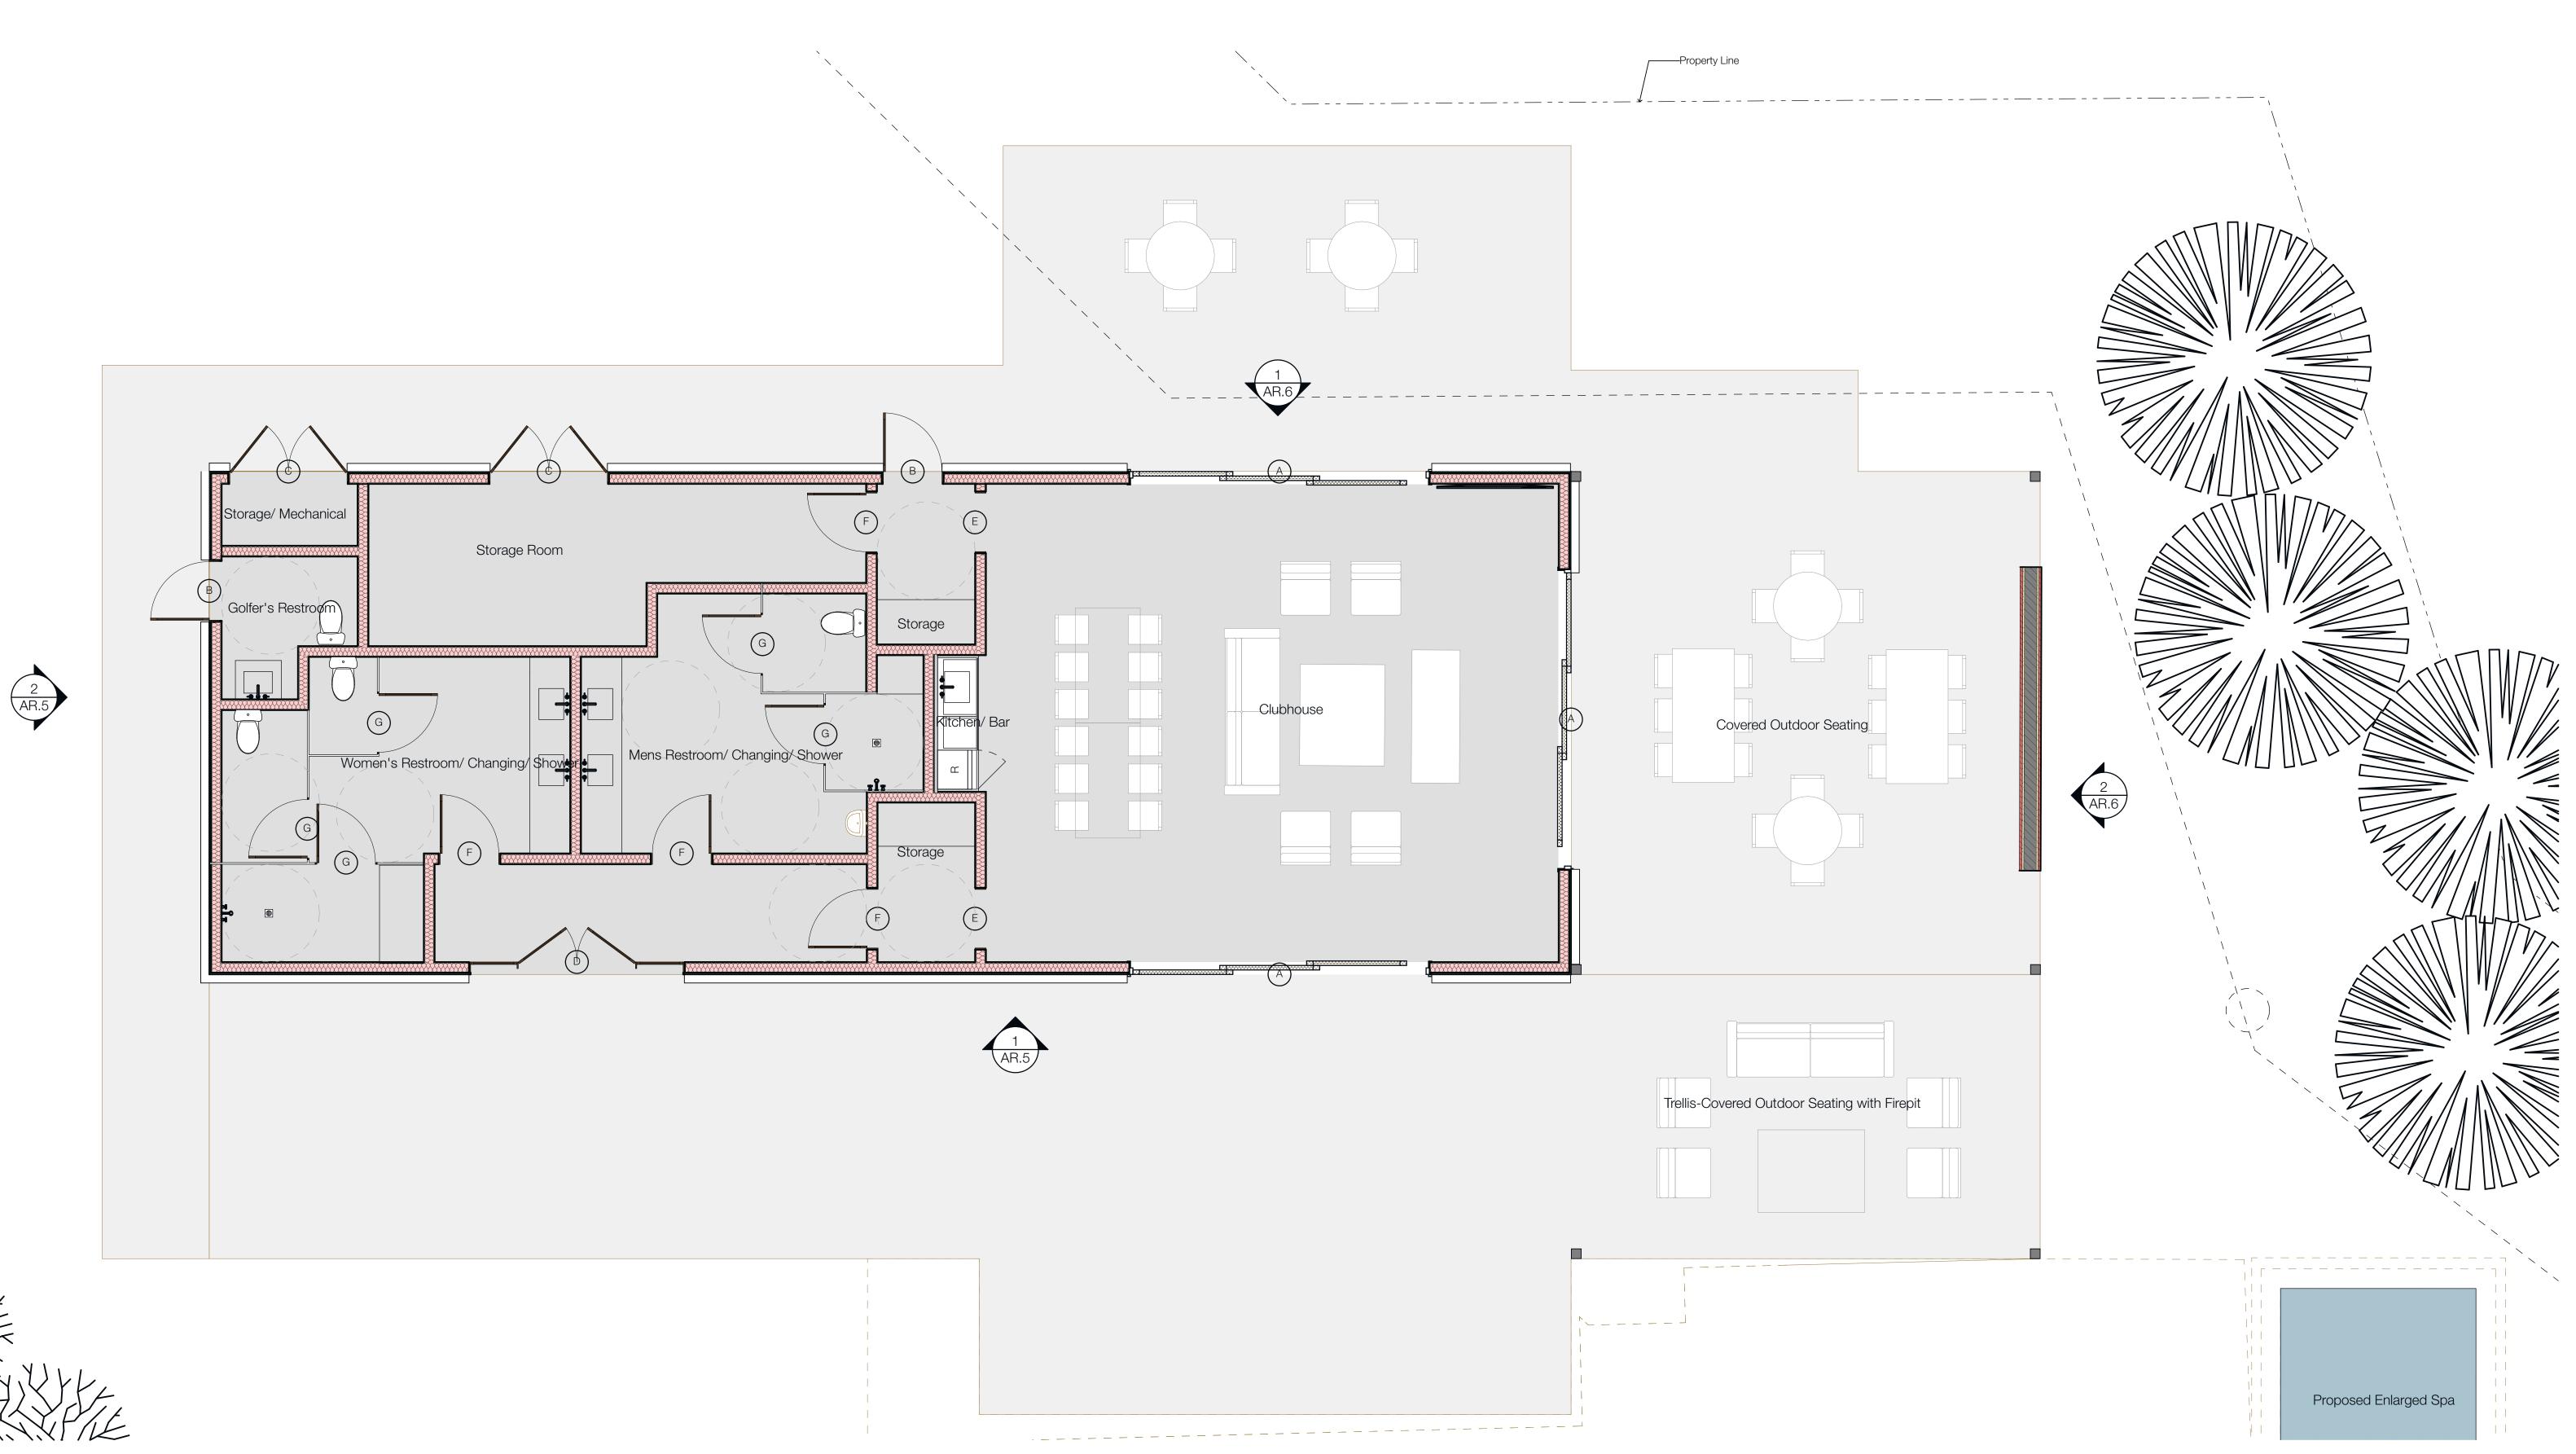

#### **EXECUTIVE SUMMARY**

The applicant has submitted a Pre-Application Design Review for the development of a new clubhouse building at Block 19 within the Bigwood Subdivision (the "subject property"). The subject property is zoned Recreation Use (RU) and contains an existing clubhouse which is proposed to be demolished as part of the project. The subject property is also located within the Bigwood PUD which received approval on August 15, 1985. The existing clubhouse building was approved in 1987 and is approximately 5,000 square feet. The proposed clubhouse building aims to reduce the size of the clubhouse and is approximately 1,800 square feet. No change is proposed to the existing parking or sports courts, with minor renovations of the pool and pool decking.

#### Bigwood DA & PUD

The Bigwood PUD and Development Agreement ("DA") were approved, with conditions, in 1985, to annex the property containing the present day Bigwood Golf Course and neighboring residential lots, within the City limits. The Bigwood Annexation, Services and Development Agreement identified allowed uses on each block within the Bigwood subdivision. The development permitted on Block 19 is a recreation center with a variety of allowed uses inside the building including, "a tennis pro shop, a community recreation room, property management areas, lock rooms, showers, restroom facilities, food and beverage service which shall be limited to the hours of golf course operation, except for Bigwood Property Owners Association uses or functions." The proposed building includes restrooms, changing rooms, storage, and a recreation/clubhouse room. All of the proposed uses align with the allowed uses in the DA, therefore not requiring any amendment to the PUD or DA documents.

Staff also found criteria #3 meet through their review of the project against design review criteria as well as dimensional standards for the RU zoning district. In staffs review of the design review standards, the project demonstrated compatibility of design with surrounding residences through the use of natural materials (wood and stone) as well as the inclusion of a pitched roof. Staff also found the use of gable roof ends, windows used throughout the building, and the covered patio/seating area to provide defining architectural features and reduce the appearance of flatness.

#### Attachments:

A. Bigwood Clubhouse Project Plans