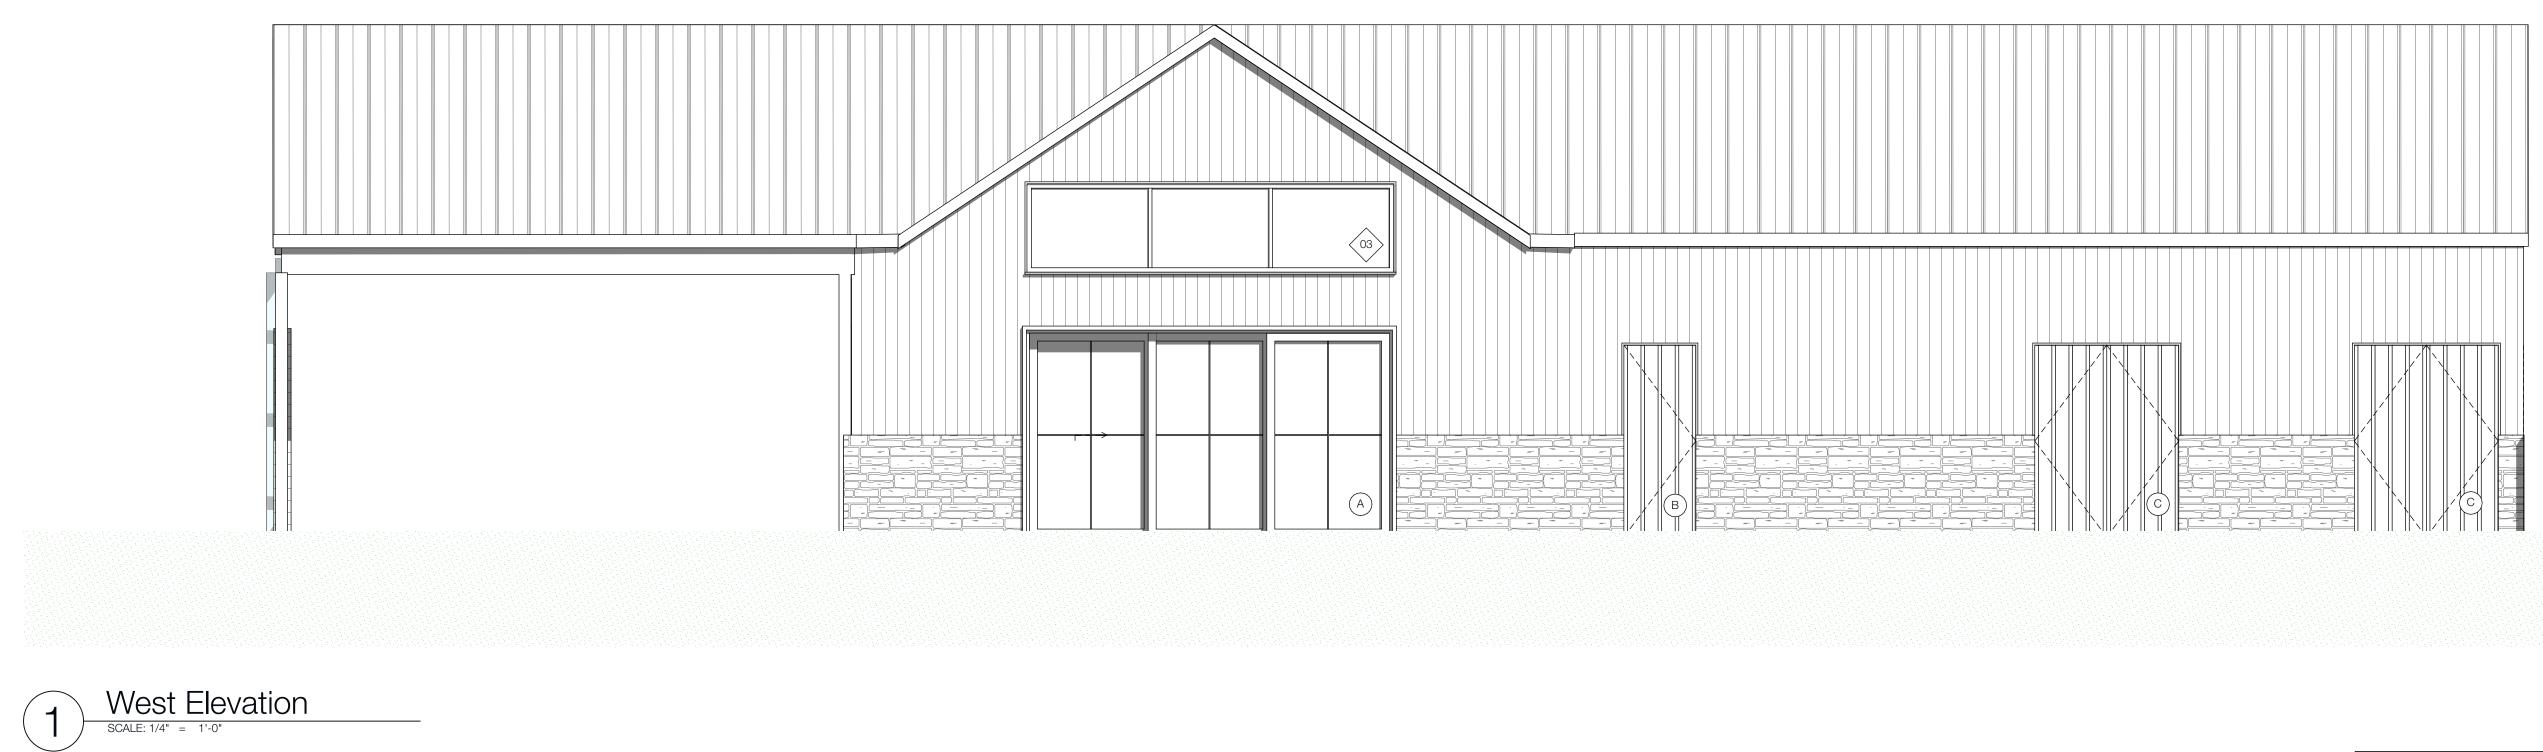

Staff also found criteria #3 meet through their review of the project against design review criteria as well as dimensional standards for the RU zoning district. In staffs review of the design review standards, the project demonstrated compatibility of design with surrounding residences through the use of natural materials (wood and stone) as well as the inclusion of a pitched roof. Staff also found the use of gable roof ends, windows used throughout the building, and the covered patio/seating area to provide defining architectural features and reduce the appearance of flatness.

#### Attachments:

A. Bigwood Clubhouse Project Plans