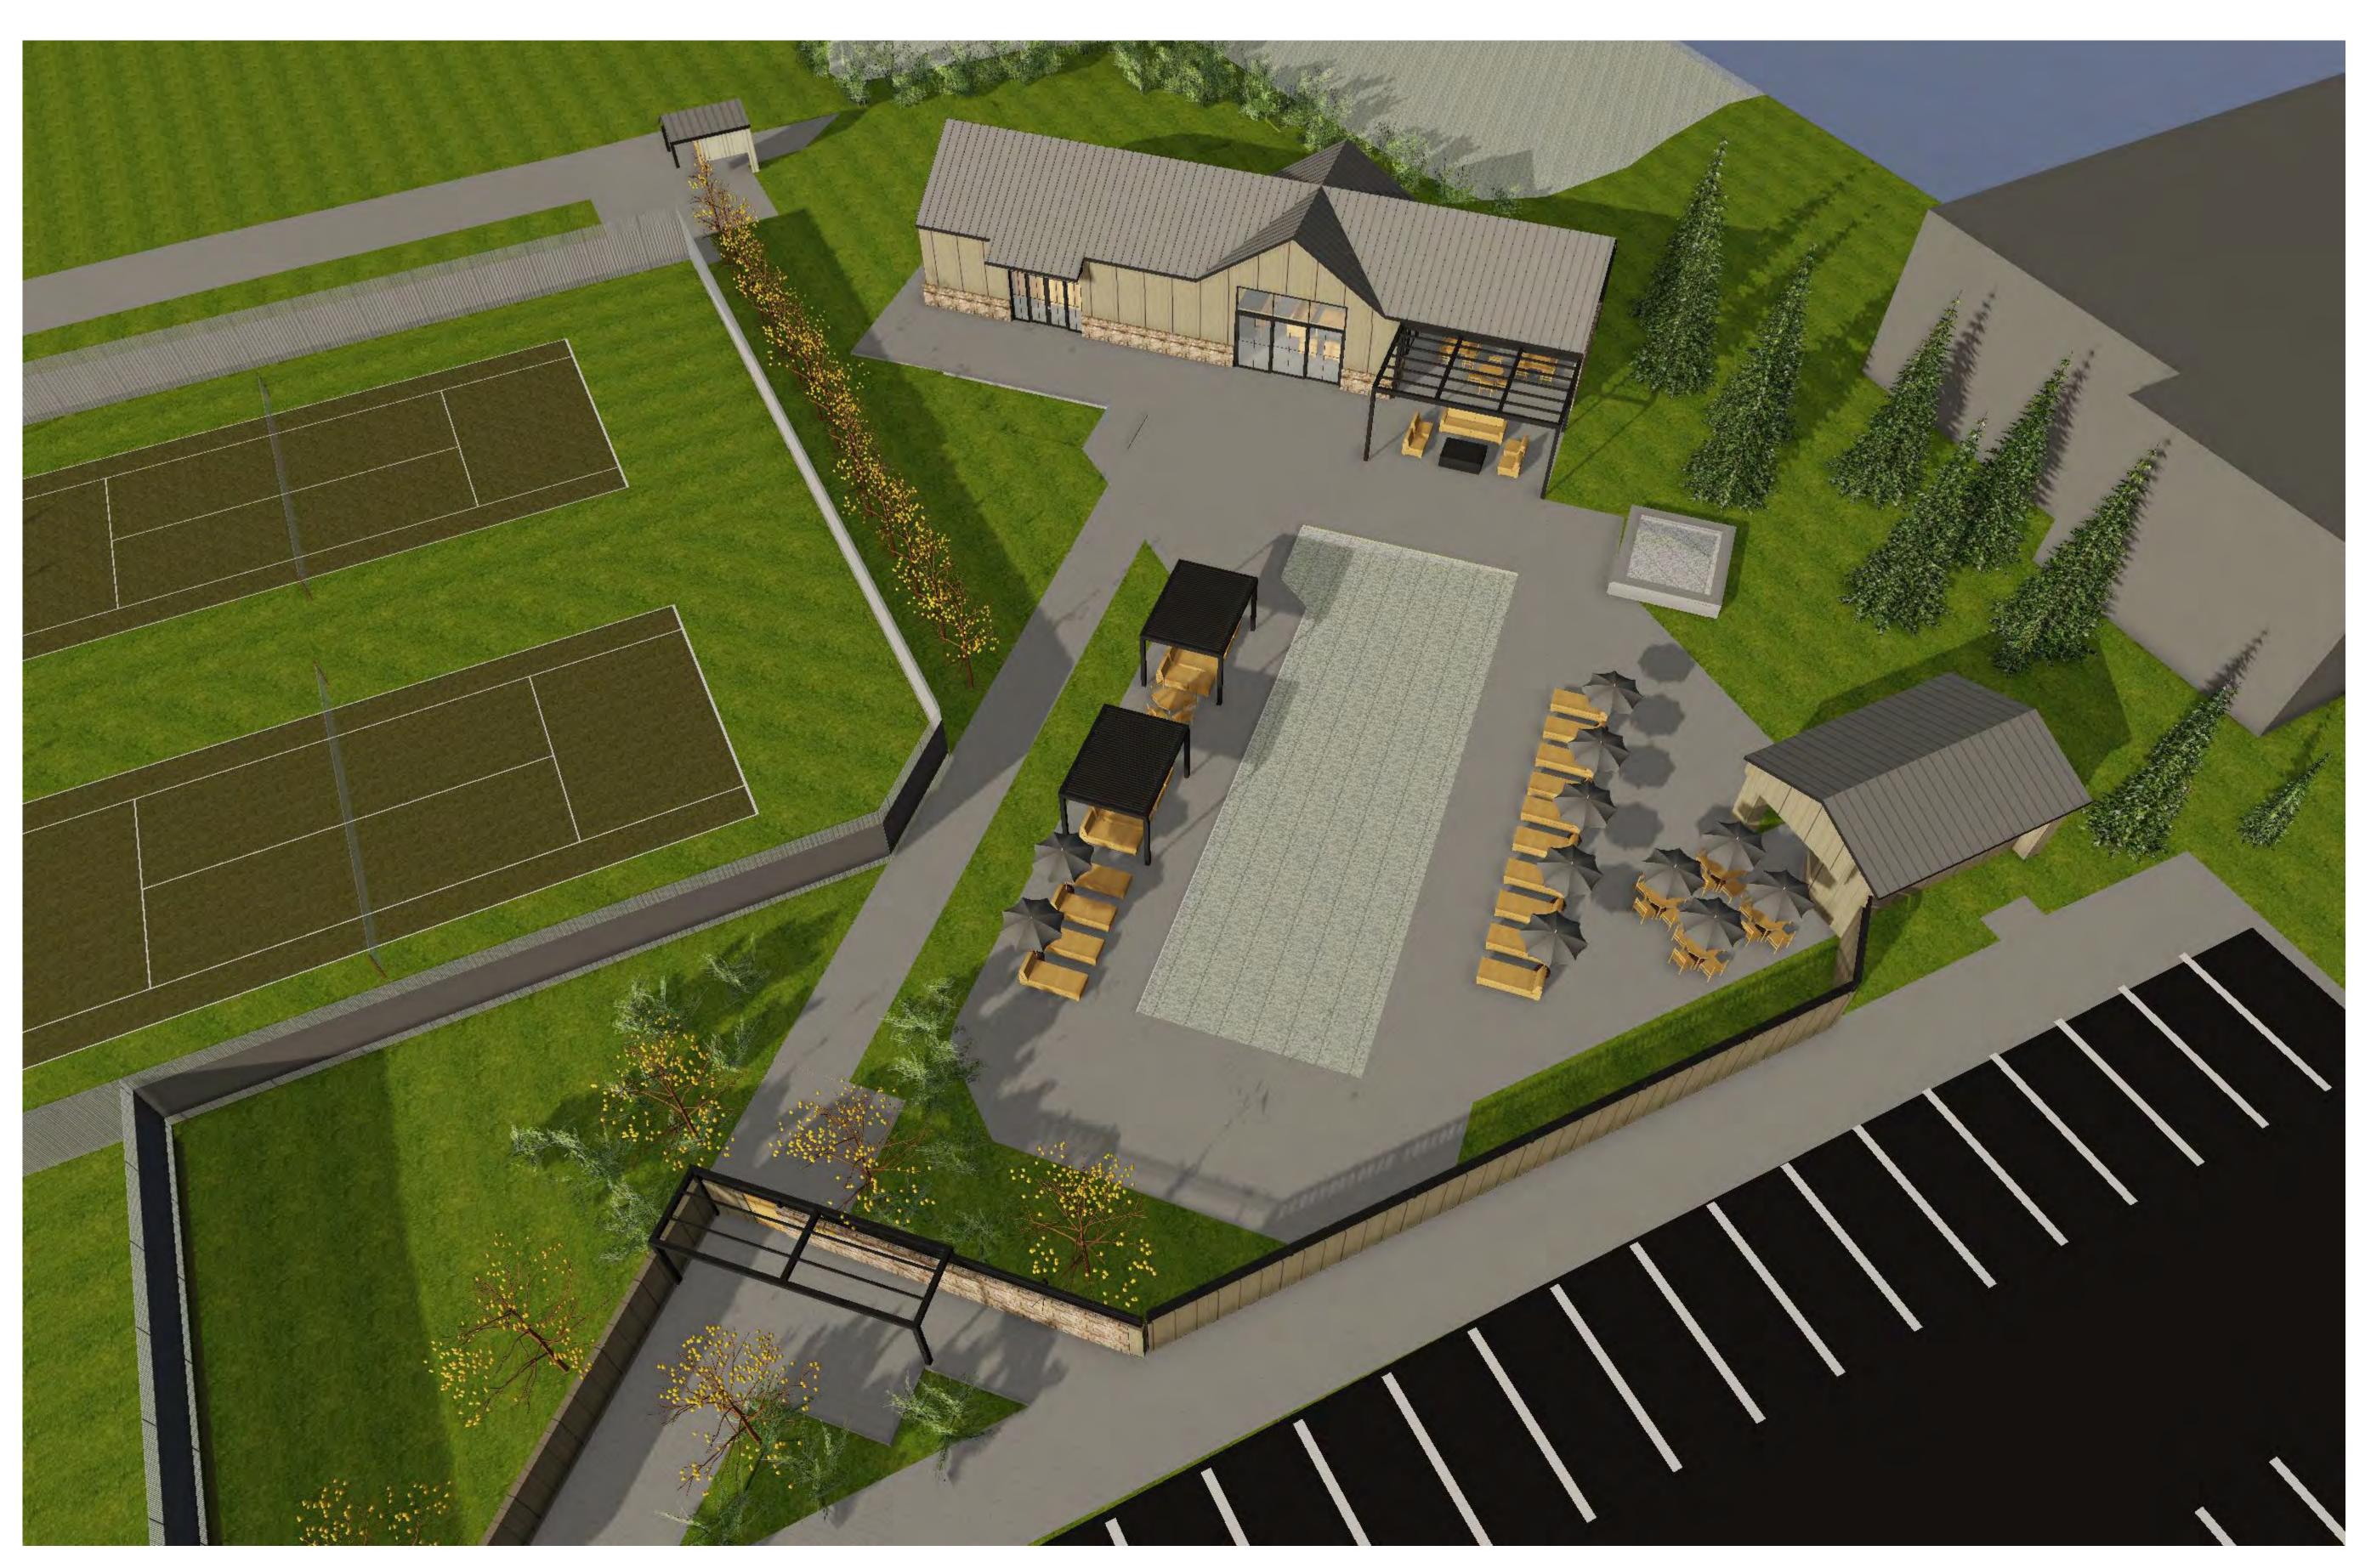

#### **EXECUTIVE SUMMARY**

The applicant has submitted a Pre-Application Design Review for the development of a new clubhouse building at Block 19 within the Bigwood Subdivision (the "subject property"). The subject property is zoned Recreation Use (RU) and contains an existing clubhouse which is proposed to be demolished as part of the project. The subject property is also located within the Bigwood PUD which received approval on August 15, 1985. The existing clubhouse building was approved in 1987 and is approximately 5,000 square feet. The proposed clubhouse building aims to reduce the size of the clubhouse and is approximately 1,800 square feet. No change is proposed to the existing parking or sports courts, with minor renovations of the pool and pool decking.

Staff also found criteria #3 meet through their review of the project against design review criteria as well as dimensional standards for the RU zoning district. In staffs review of the design review standards, the project demonstrated compatibility of design with surrounding residences through the use of natural materials (wood and stone) as well as the inclusion of a pitched roof. Staff also found the use of gable roof ends, windows used throughout the building, and the covered patio/seating area to provide defining architectural features and reduce the appearance of flatness.