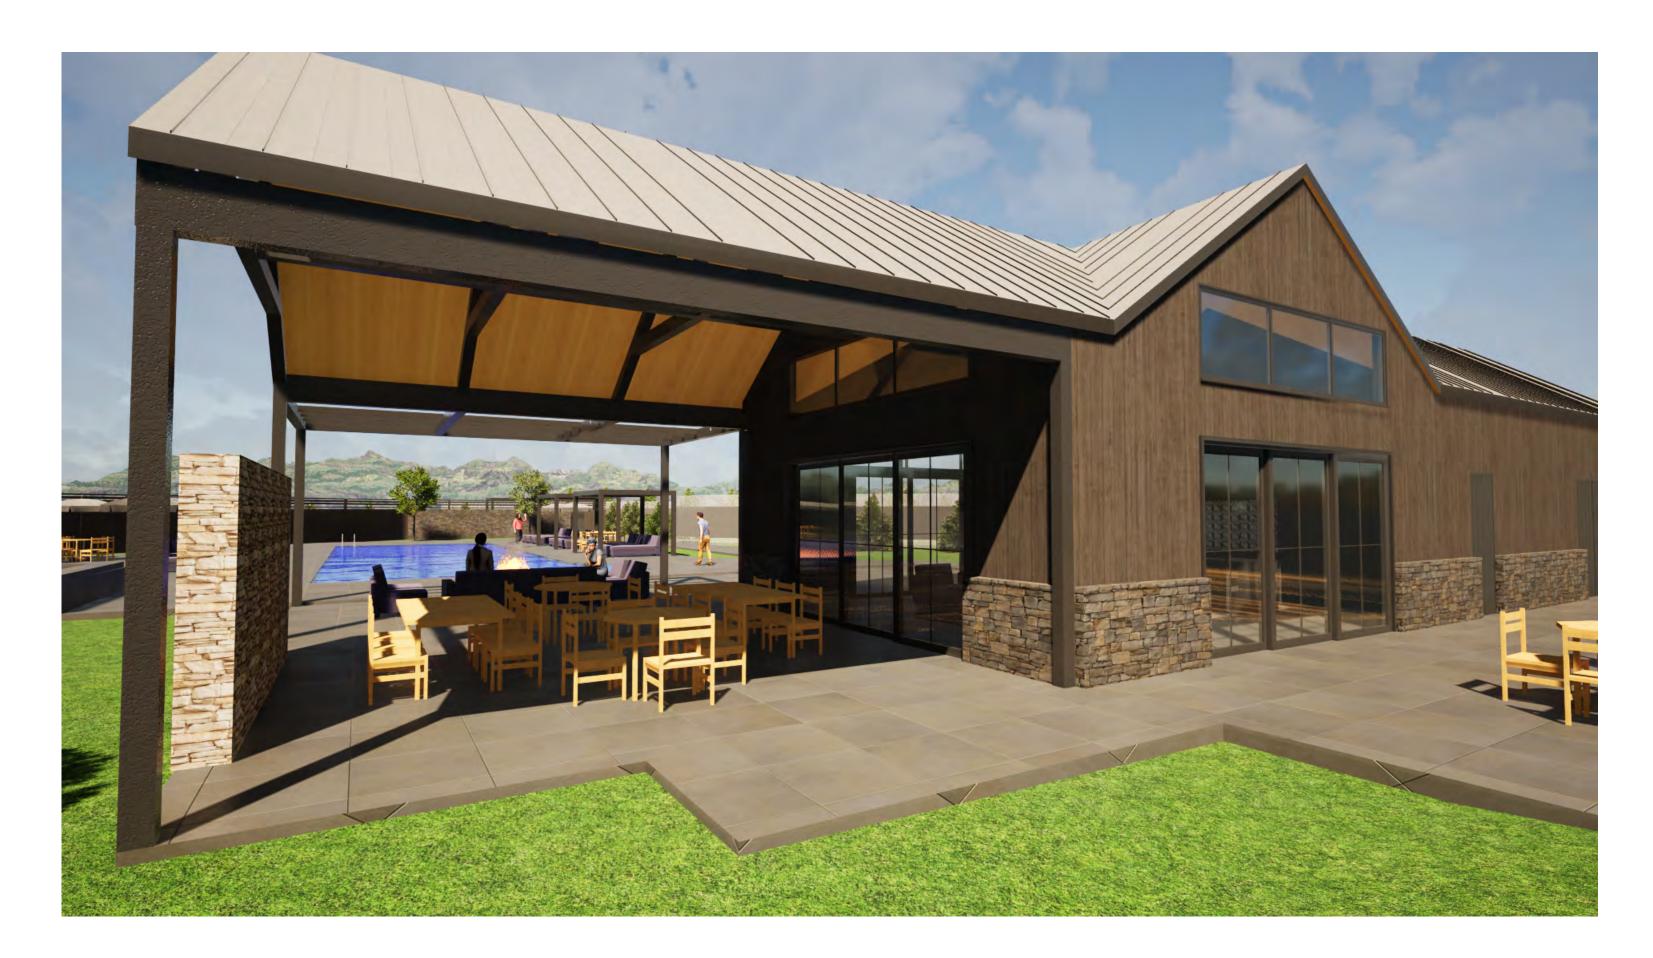

Staff also found criteria #3 meet through their review of the project against design review criteria as well as dimensional standards for the RU zoning district. In staffs review of the design review standards, the project demonstrated compatibility of design with surrounding residences through the use of natural materials (wood and stone) as well as the inclusion of a pitched roof. Staff also found the use of gable roof ends, windows used throughout the building, and the covered patio/seating area to provide defining architectural features and reduce the appearance of flatness.