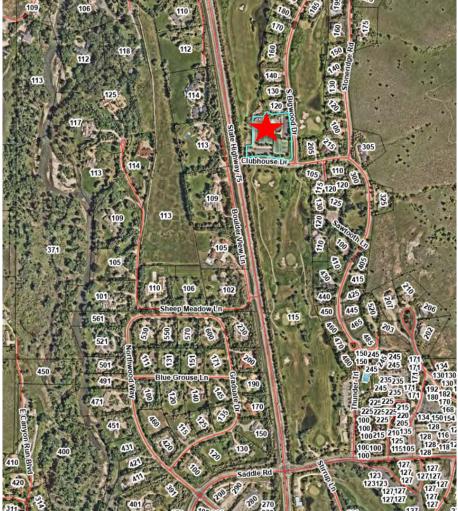

proximately 5,000 square feet. The proposed clubhouse building aims to reduce the size of the clubhouse and is approximately 1,800 square feet. No change is proposed to the existing parking or sports courts, with minor renovations of the pool and pool decking.

The project is subject to Pre-Application Design Review pursuant to Ketchum Municipal Code §17.96.010.D.1. Pre-Application Design Review is an opportunity for the Planning and Zoning Commission to give the applicant feedback on the proposed project. This preliminary review allows the Commission to ask questions, identify code compliance issues or design concerns, and provide recommendations to the applicant. Design Review is required for the development of nonresidential buildings pursuant to Ketchum Municipal Code §17.96.010.A.1.



Figure 1. Subject Property location

#### BACKGROUND

#### Bigwood DA & PUD

The Bigwood PUD and Development Agreement ("DA") were approved, with conditions, in 1985, to annex the property containing the present day Bigwood Golf Course and neighboring residential lots, within the City limits. The Bigwood Annexation, Services and Development Agreement identified allowed uses on each block within the Bigwood subdivision. The development permitted on Block 19 is a recreation center with a variety of allowed uses inside the building including, "a tennis pro shop, a community recreation room, property management areas, lock rooms, showers, restroom facilities, food and beverage service which shall be limited to the hours of golf course operation, except for Bigwood Property Owners Association