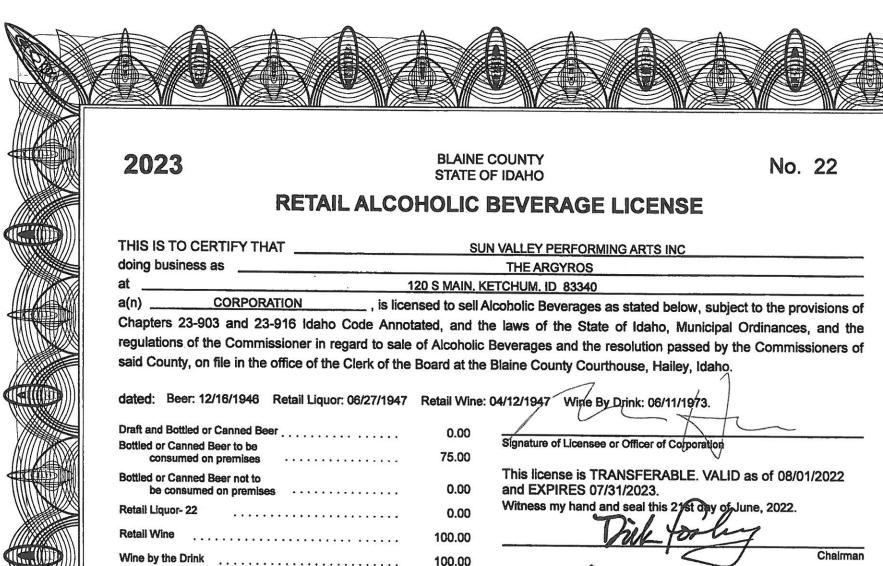

Mailing Address

License Valid:

08/01/2022 - 07/31/2023

Expires: 07/31/2023

XII WIS

Director of Idaho State Police

2023

BLAINE COUNTY STATE OF IDAHO No. 4

### RETAIL ALCOHOLIC BEVERAGE LICENSE

| THIS IS TO CERTIFY THAT                            | TIFY THAT ARTICHOKES ARE HEARTS LLC         |                                                                               |               |
|----------------------------------------------------|---------------------------------------------|-------------------------------------------------------------------------------|---------------|
| doing business as                                  | THE HAVEN                                   |                                                                               |               |
|                                                    | 220 E AVENUE. UNIT 1 & 2. KETCHUM. ID 83340 |                                                                               |               |
| a(n) , is                                          | licensed to sell A                          | Ilcoholic Beverages as stated below, subject to the provisions of             | WALK!         |
| Chapters 23-903 and 23-916 Idaho Code Ar           | nnotated, and th                            | e laws of the State of Idaho, Municipal Ordinances, and the                   |               |
| regulations of the Commissioner in regard to s     | sale of Alcoholic                           | Beverages and the resolution passed by the Commissioners of                   | XXXXXX 1111   |
| said County, on file in the office of the Clerk of |                                             |                                                                               |               |
|                                                    |                                             |                                                                               |               |
| dated: Beer: 12/16/1946 Retail Liquor: 06/27/19    | 947 Retail Wine:                            | 04/12/1947 Wine By Drink: 06/11/1973.                                         |               |
| Dooft and Dowled or Consul D                       |                                             |                                                                               |               |
| Draft and Bottled or Canned Beer                   | . 0.00                                      | Signature of Licensee or Officer of Corporation                               |               |
| consumed on premises                               | , 75.00                                     | 3                                                                             | 88078W \\\\   |
| Bottled or Canned Beer not to                      | 25.22                                       | This license is TRANSFERABLE. VALID as of 08/01/2022                          |               |
| be consumed on premises                            | . 25.00                                     | and EXPIRES 07/31/2023. Witness my hand and seal this 14th day of June, 2022. | XXX HIZZII    |
| Retail Liquor- 4                                   | . 0.00                                      | vviilless my hand and seal this 14th day of Julie, 2022.                      |               |
| Retail Wine                                        | . 100.00                                    | Diel tosley                                                                   |               |
| Wine by the Drink                                  | 100.00                                      | Chairman                                                                      |               |
| 0 1111                                             |                                             | 1 miloway                                                                     |               |
| Special Wine (Sunday)                              | . 0.00                                      | Commissioner                                                                  |               |
| TOTAL FEE:                                         | 300.00                                      | NA M                                                                          |               |
| )- 9/11/ mall M                                    | chi                                         | Many David                                                                    | XXX ALIX      |
| Clerk of the Board of County Commissione           | rs                                          | Commissioner                                                                  | What Hard     |
|                                                    |                                             |                                                                               | <b>XXXXXX</b> |
|                                                    |                                             |                                                                               |               |
|                                                    |                                             |                                                                               |               |
|                                                    |                                             |                                                                               | May 1         |
|                                                    |                                             |                                                                               | W XXX         |

(This license must be conspicuously displayed)