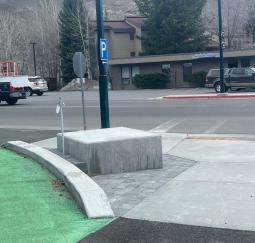

#### **SPECIFICATIONS**

• Artwork must be able to be installed on a 72" wide x 60" deep x 25" tall concrete pedestal in outdoor conditions (see images provided below of installation location and setup).

- Additional concrete bases are available for some works. Selected artists will be notified of additional pedestal sizes should they be relevant to their placement.
- Artwork must be between 36" and 132" in height and be suitable for outdoor exhibition.
- Sculptures should be able to withstand the effects of weather with minimum maintenance.
- Artwork must be as resistant as possible to vandalism and able to withstand possible pedestrian contact.
- Artwork must not have sharp edges or other elements that might injure viewers. No stanchions
  or other barriers may be used in front of sculptures.