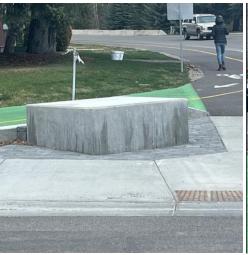

#### **SPECIFICATIONS**

• Artwork must be able to be installed on a 72" wide x 60" deep x 25" tall concrete pedestal in outdoor conditions (see images provided below of installation location and setup).

- Additional concrete bases are available for some works. Selected artists will be notified of additional pedestal sizes should they be relevant to their placement.
- Artwork must be between 36" and 132" in height and be suitable for outdoor exhibition.
- Sculptures should be able to withstand the effects of weather with minimum maintenance.
- Artwork must be as resistant as possible to vandalism and able to withstand possible pedestrian contact.
- Artwork must not have sharp edges or other elements that might injure viewers. No stanchions
  or other barriers may be used in front of sculptures.