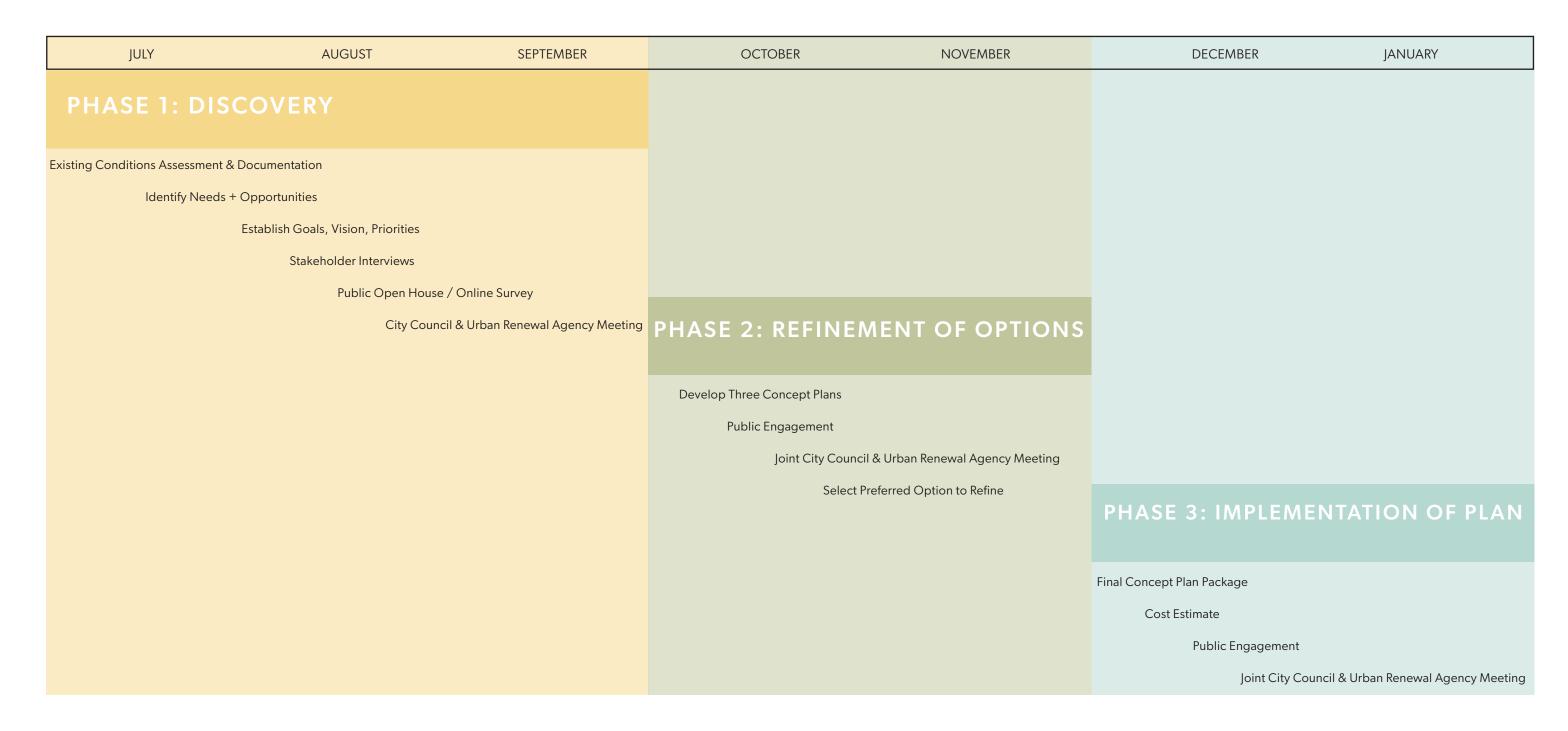

#### Policy Analysis and Background (non-consent items only):

Competitive request for proposals were solicited from qualified firms to lead the master planning effort. GGLO from Boise was selected based on similar work completed not only in Idaho but the northwest as well. Staff has proposed a three phased effort similar to the Warm Springs Preserve with significant public engagement contained in each phase.

# PROJECT TIMELINE

2023

The project was broken down into three phases of design running from July 2023 through January

GGLO