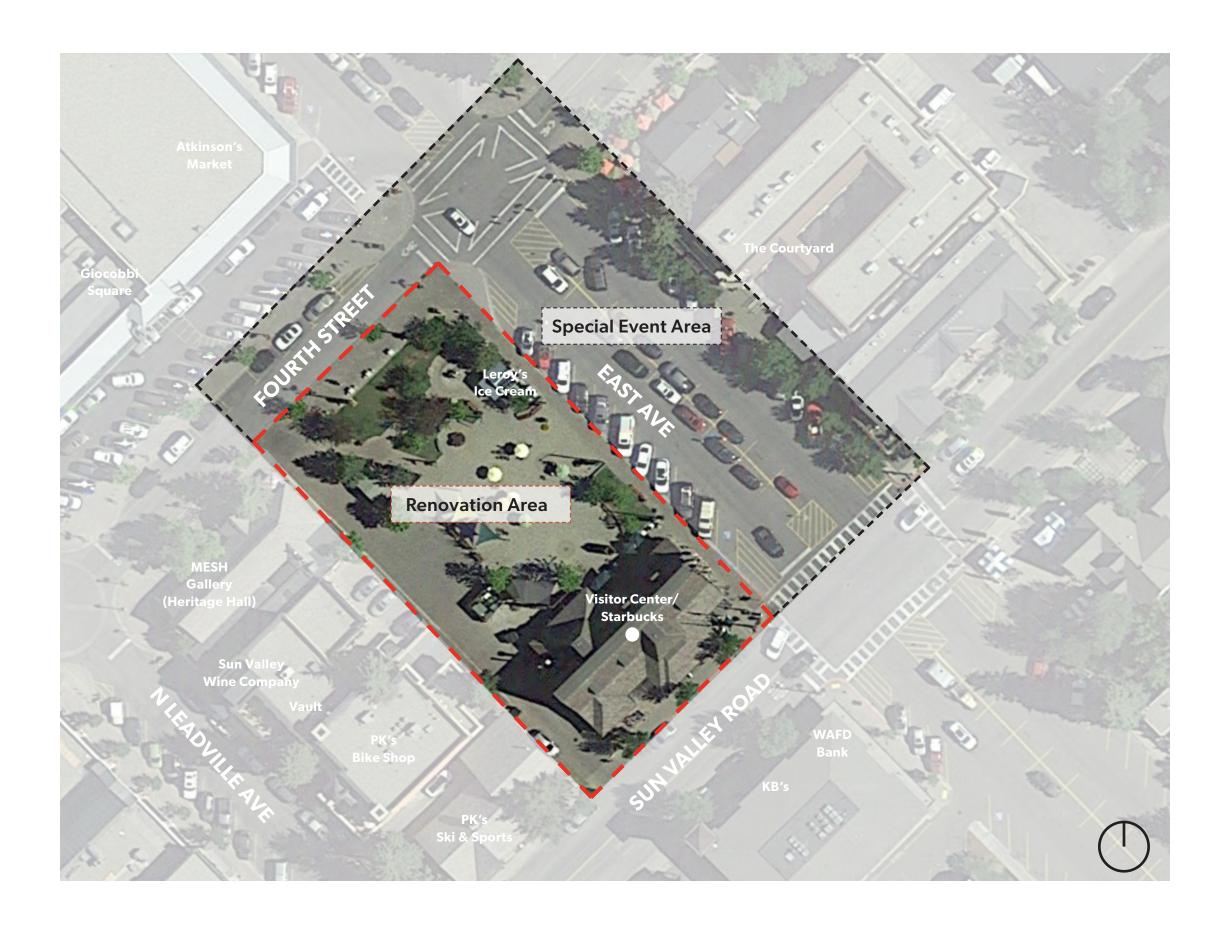

# **STUDY AREA**

The project study area Ketchum Town Square

## LEGEND

--- Renovation Area

**—** Program Area

**GGLO**Ketchum Town Square | Ketchum, ID | Design Approach Package

Ketchum Town Square was unveiled in 2012 as a vibrant and interactive communal space for the residents of the town. The project successfully brought together various elements, including seating areas, fountains, fire pit, green space, artistic installations, and a stage to establish a hub where people could gather, socialize, and engage in a multitude of activities.