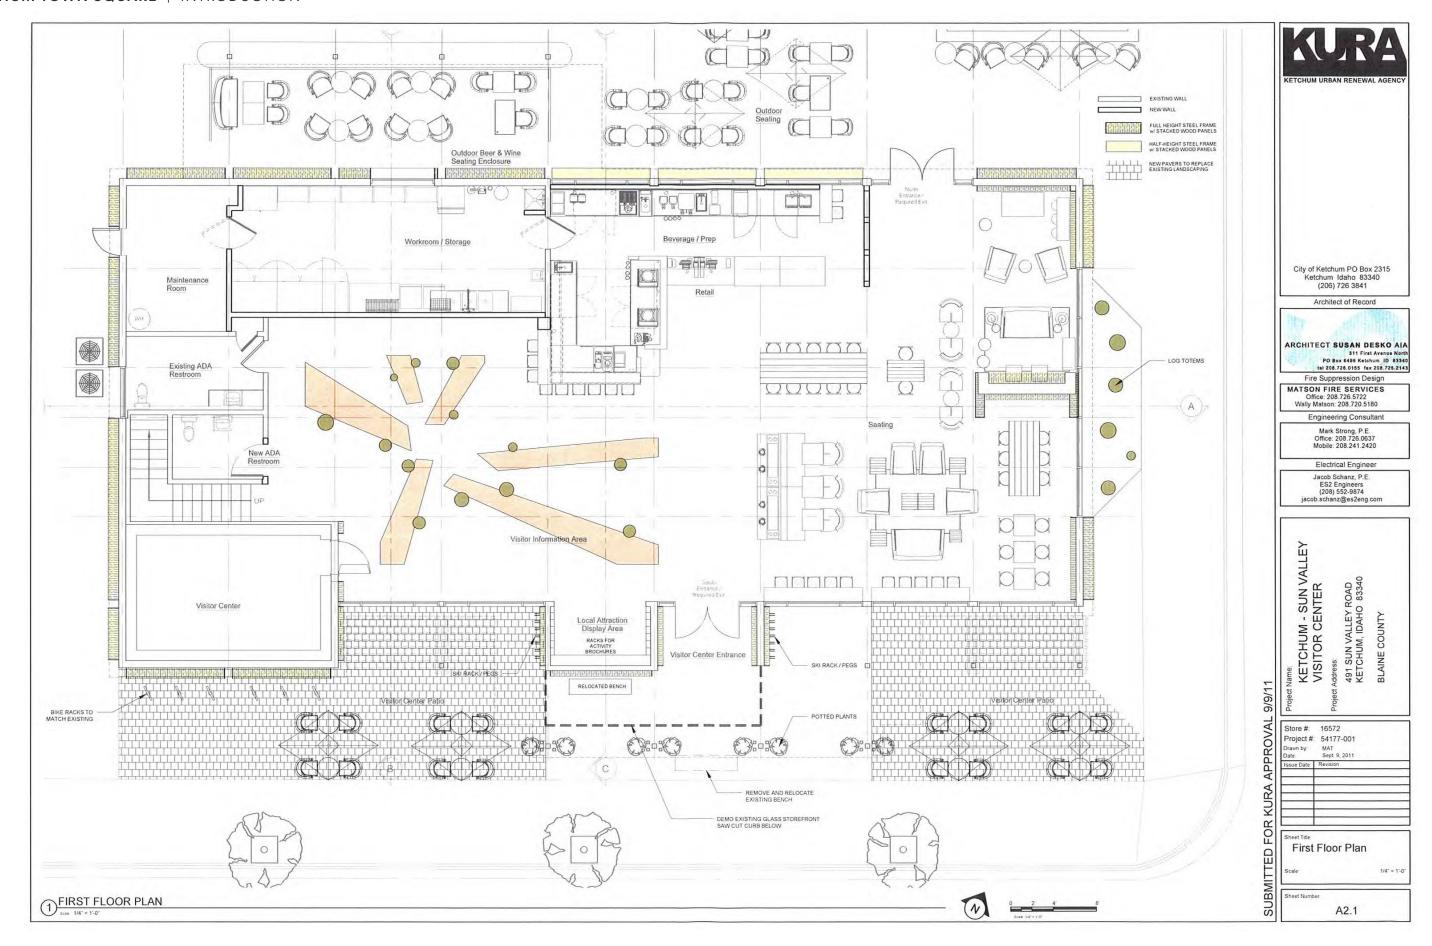

## LEGEND

--- Renovation Area

**—** Program Area

**GGLO**Ketchum Town Square | Ketchum, ID | Design Approach Package

Ketchum Town Square was unveiled in 2012 as a vibrant and interactive communal space for the residents of the town. The project successfully brought together various elements, including seating areas, fountains, fire pit, green space, artistic installations, and a stage to establish a hub where people could gather, socialize, and engage in a multitude of activities.

As time has passed, the equipment and infrastructure integral to the success of the project are showing signs of wear and obsolescence. Now is the time to evaluate the maintenance and upgrade needs and goals for the space.