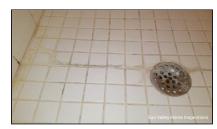

**6.7** (1) Mineral buildup between the tile grout in the master bathroom indicates that water may be getting below the tiles.

Re-inspected 2/8/2024 **The repairs appear to be satisfactory**. It is recommended that you obtain a copy of the repair contract from the sellers (s). Our company does not guarantee repairs from service providers. We only re-inspect to determine whether or not repairs were performed.

6.7

(2) Several tiles at the shower curb were loose.

Re-inspected 2/8/2024 **The repairs appear to be satisfactory**. It is recommended that you obtain a copy of the repair contract from the sellers (s). Our company does not guarantee repairs from service providers. We only re-inspect to determine whether or not repairs were performed.