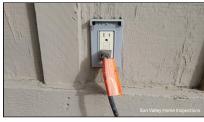

1.0

- **1.1 Maintenance Tip:** Vinyl windows can become sticky or difficult to open due to buildup on the tracks. Clean the tracks with a cloth and scrub sponge as needed. To lubricate, use Pledge or silicone spray (DO NOT use WD-40!) on a rag and wipe the tracks and any friction points between the sliding window frame and tracks. Repeat as often as needed to improve the operation of the windows.
- **1.3** Weatherproof cover at an exterior receptacle was damaged at the time of the inspection.

Re-inspected 2/8/2024 **The repairs appear to be satisfactory**. It is recommended that you obtain a copy of the repair contract from the sellers (s). Our company does not guarantee repairs from service providers. We only re-inspect to determine whether or not repairs were performed.

1.3

1.3 2/8/2024

**1.4** The top cap of the deck guardrails had moderate to significant wood decay.

Re-inspected 2/8/2024 **The repairs appear to be satisfactory**. It is recommended that you obtain a copy of the repair contract from the sellers (s). Our company does not guarantee repairs from service providers. We only re-inspect to determine whether or not repairs were performed.