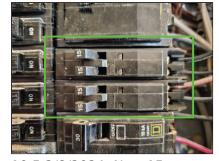

10.4 2/8/2024

10.5 (1) In the Distribution Panel, several branch conductors were connected to a circuit breaker for which the wire size was undersized and insufficient. This defective condition should be corrected by a qualified electrical contractor.

10.5 Lower of each tandem breaker

10.5 2/8/2024: New 15 amp breakers installed

(2) The home's electrical service contained Ground Fault Circuit Interrupter (GFCI) breakers and/or receptacles designed to provide protection by shutting off current flow should sensors indicate a difference between incoming and outgoing voltage in outlets at protected circuits.