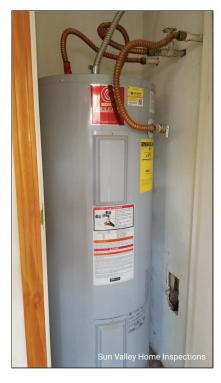

# Styles & Materials Water Heater Brand:

| 9.0 | Electric Water Heater                                   | • |  |   |   |
|-----|---------------------------------------------------------|---|--|---|---|
| 9.1 | Manufactured Date                                       | • |  |   |   |
| 9.2 | Tank                                                    | • |  |   |   |
| 9.3 | Plumbing Pipes, Valves (inlet, outlet)                  | • |  |   |   |
| 9.4 | Hot Water Distribution (at each plumbing fixture)       | • |  |   |   |
| 9.5 | Electrical Wiring                                       | • |  |   |   |
| 9.6 | Tank Pan                                                |   |  | • | • |
| 9.7 | Tank Seismic Strap(s)                                   |   |  | • | • |
| 9.8 | Temperature Pressure Release Valve (TPR)/Discharge Pipe |   |  | • |   |

IN= Inspected, NI= Not Inspected, MD= Marginal Defects, RR= Repair/Replace,

Location:

Bedroom closet

Water Heater Power

Water Heater Power

Source: Electric

STATE
Water Heater

**Water Heater** 

Capacity: 50 Gallon

Number of Water

Heaters:

1

**Comments:** 

NP= Not Present

9.1 Manufactured Date: 2014

According to NAIB 1997 and Freddie Mac 2002, the average life span for an electric water heater is 10-15

9.3

**9.6** Although this water heater was installed in a location in which leakage of the tank or plumbing connections would cause damage, no drip pan was installed. A proper drip pan is recommended to be installed by a qualified plumbing contractor to prevent possible water damage.

9.6 Drain pan

**9.7** Water heater lacks seismic straps. Consider installation of this safety feature per modern building standards by qualified contractor. During past earthquakes, water heaters have moved or tipped over if they were not securely anchored to adjacent walls or floors. This movement has resulted in gas line or water line leaks, and electrical wiring damage. Gas line leaks and damaged electrical wiring pose health and fire hazards, and water line leaks can cause significant and costly property damage.

9.7

**9.8** The discharge pipe of this water heater temperature/pressure relief (TPR) valve was installed so that it does not allow for the natural flow from gravity to drain any discharged water. The Inspector recommends correction by a qualified contractor. The TPR valve on water heater needs a 3/4 threaded pipe to drain by gravity and extend within 6 inches of the floor for safety. A properly installed TPR valve and discharge pipe allows hot water to discharge through the device when conditions of excessive pressure, excessive temperature or both occur, and directs the water to a safer location (the floor).