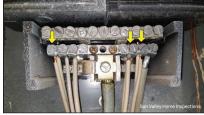

10.4 Several connection lugs on the neutral bus bar were double lugged. Double lugging is where two neutral conductors are connected in the same lug and is an incorrect installation. Each neutral conductor should be under its own connection lug. Although it was generally accepted around the time of the home's original construction, it is recommended that it be corrected to today's safety standards.

Re-inspected 2/8/2024 The repairs appear to be satisfactory. It is recommended that you obtain a copy of the repair contract from the sellers (s). Our company does not guarantee repairs from service providers. We only re-inspect to determine whether or not repairs were performed.