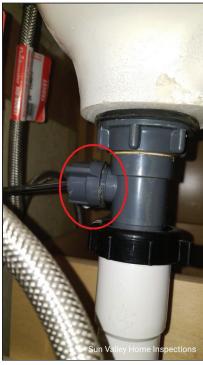

## **Comments:**

NP= Not Present

**6.4** (1) In the master bathroom, leaking connection at the sink drain beneath the sink should be repaired to avoid future/additional damage to the cabinet floor and possibly the wall/floor structures below.

Re-inspected 2/8/2024 **The repairs appear to be satisfactory**. It is recommended that you obtain a copy of the repair contract from the sellers (s). Our company does not guarantee repairs from service providers.