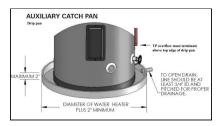

9.3

**9.6** Although this water heater was installed in a location in which leakage of the tank or plumbing connections would cause damage, no drip pan was installed. A proper drip pan is recommended to be installed by a qualified plumbing contractor to prevent possible water damage.