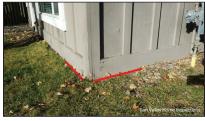

1.4

**1.7** Wood siding covering exterior walls had damage visible. This condition appeared to be the result of wood decay caused by moisture absorption due to inadequate clearance from grade. Wood siding should have a minimum clearance of 6 inches from grade.

Re-inspected 2/8/2024 The repairs do NOT appear to be adequate. The repair is either incomplete or has not been done according to standard workmanlike practice.

1.7

1.7 2/8/2024