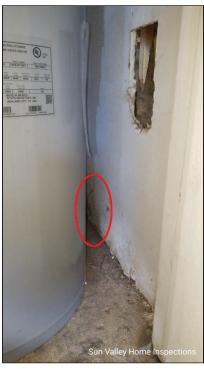

4.6

4.6

4.6

4.6 2/8/2024

**4.7** The Inspector observed what appeared to be microbial growth in the 2nd bedroom next to the water heater. Identifying mold requires laboratory testing. When exposed to moisture levels at or above approximately 27% in materials, mold can produce airborne spores. High concentrations of spores can represent a health hazard to those with asthma, allergies, lung disease, or compromised immune systems. At moisture levels below about 27%, mold fungi do not produce spores. Small amounts of mold can be

removed with detergent and a brush and the area treated with a fungicide. Large amounts are typically removed with abrasive materials or encapsulated, depending on the location. The inspector did not observe any signs of elevated moisture content in this area. The source may have been corrected, or the source may be seasonal.

Re-inspected 2/8/2024 The repairs do NOT appear to be adequate. The repair is either incomplete or has not been done according to standard workmanlike practice.

4.7

4.7

4.7 2/8/2024

4.8 Smoke detectors in the bedrooms appeared to be older and may need to be replaced. According to the National Fire Protection Association, you should replace a detector when it is 10 years old or older. Install new smoke detectors in each hallway, common areas and one inside of each bedroom.