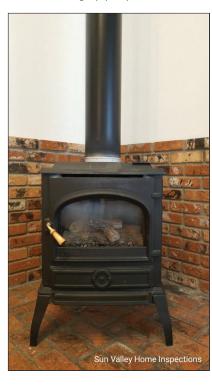

#### P Styles & Materials

| 11.0                                                                | Presence of Installed Heat Source in Each Livable Room | • |  |  |  |  |
|---------------------------------------------------------------------|--------------------------------------------------------|---|--|--|--|--|
| 11.1                                                                | Thermostat                                             | • |  |  |  |  |
| 11.2                                                                | Electric Baseboard and Electric Resistance Heaters     | • |  |  |  |  |
| 11.3                                                                | Gas Fireplace/Stove                                    | • |  |  |  |  |
| IN Jernostad NI Nat Inspected MD Marginal Defects RP Pagair/Penlass |                                                        |   |  |  |  |  |

## **Heating System Type:**

Electric baseboard heaters Electric resistance heater, wall mount Gas-Fired Stove

**Energy Source(s):** Natural gas Flectric

**Number of Heat Systems or Types:** Three