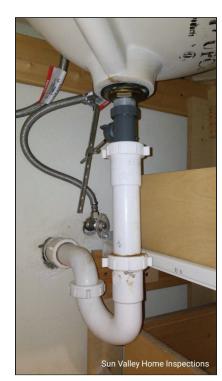

## **Comments:**

NP= Not Present

**6.4** (1) In the master bathroom, leaking connection at the sink drain beneath the sink should be repaired to avoid future/additional damage to the cabinet floor and possibly the wall/floor structures below.

Re-inspected 2/8/2024 **The repairs appear to be satisfactory**. It is recommended that you obtain a copy of the repair contract from the sellers (s). Our company does not guarantee repairs from service providers.