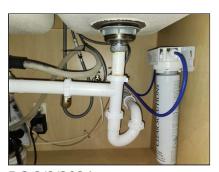

## 8. Plumbing

Inspection of the plumbing system typically includes (limited) operation and visual inspection of: water supply source (identification as public or private); sewage disposal system (identification as public or private); water supply/distribution pipes; drain, waste and vent (DWV) system; water heater (type, condition and operation); gas system; and sump pump (confirmation of installation/operation).

| <ul> <li>8.0 Water Supply and Distribution</li> <li>8.1 Main Water Shut-Off Valve and Location</li> <li>8.2 Sewage and DWV Systems</li> </ul> |   | <br>МΩ | RR | NP |
|-----------------------------------------------------------------------------------------------------------------------------------------------|---|--------|----|----|
|                                                                                                                                               | • |        |    |    |
| 8.2 Sewage and DWV Systems                                                                                                                    | • |        |    |    |
| 0.2 Sewage and DWV Systems                                                                                                                    | • |        |    |    |
| 8.3 Gas System                                                                                                                                | • |        |    |    |

## **Comments:**

**8.1** The main water supply shut-off valve is located in the 2nd bedroom closet next to the water heater.

8.1