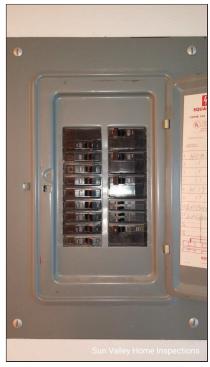

Circuit Directory, distribution panel

Distribution Panel, interior view

#### **Comments:**

**10.1** No labeling was provided at the electric meters and service disconnects for this building. Accurate labeling should be provided so that the correct Service Disconnect of the home can be identified in an emergency. Consult with the HOA about adding accurate labels to the meters and disconnects.

10.1

**10.3** The Circuit Directory identifying individual electrical circuits was not complete at the distribution panel. The panel should contain a clearly-marked label identifying individual circuits so that in an emergency, individual circuits can be quickly shut off. The Inspector recommends that an accurate Circuit Directory be

installed by a qualified electrical contractor.

Re-inspected 2/8/2024 The repairs appear to be satisfactory. It is recommended that you obtain a copy of the repair contract from the sellers (s). Our company does not guarantee repairs from service providers. We only re-inspect to determine whether or not repairs were performed.