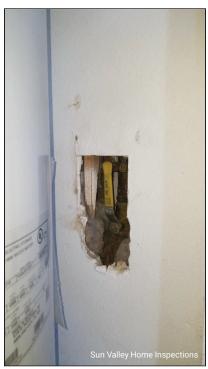

igwedge igwedge 10.6 An electrical receptacle in the family room had an open ground. Other receptacles in the home were

grounded. This condition should be corrected by qualified electrical contractor.

Re-inspected 2/13/2024 The repairs do NOT appear to be adequate. The repair is either incomplete or has not been done according to standard workmanlike practice.