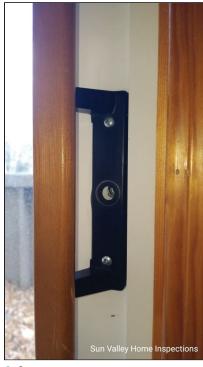

**Comments:** 

▲ 1.0 Latch for the master bedroom exterior door was missing at the time of the inspection preventing the door from securely locking.

Re-inspected 2/8/2024 The repairs do NOT appear to be adequate. The repair is either incomplete or has not been done according to standard workmanlike practice.