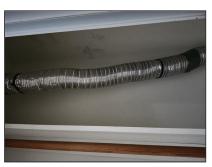

## Comments:

- 7.0 Clothes dryer was activated and ran through a complete drying cycle on high-heat. No deficiencies in the functional operation were observed at the time of the inspection
- 7.1 (1) Maintenance Tip: Check and clean the exterior exhaust vent of the clothes dryer to ensure that the damper works as intended. Cleaning the dryer's built-in lint trap after each cycle will help minimize the amount of lint going through the dryer vent.
- (2) The dryer vent was disconnected behind the dryer and should be reconnected to properly route to dryer exhaust to the exterior. Failure to reconnect the vent may result in unsatisfactory condition from excessive humidity and lint accumulation in the home. Excessively high humidity can damage home materials or components and may encourage the growth of microbes such as mold.

7.1 2/8/2024

7.1

7.1 2/8/2024

(3) The exterior duct hood/damper of the dryer vent was damaged at the time of the inspection. Replacement is recommended.

Re-inspected 2/8/2024 **The repairs appear to be satisfactory**. It is recommended that you obtain a copy of the repair contract from the sellers (s). Our company does not guarantee repairs from service providers. We only re-inspect to determine whether or not repairs were performed.

7.1

7.1 2/8/2024

- **7.2** Clothes washer was activated and ran through a complete wash cycle with hot water. No deficiencies in the functional operation were observed at the time of the inspection
- **7.3** As a recommended upgrade, consider changing the existing washing machine water supply lines from the current rubber hoses to more durable and burst-resistant stainless steel braided hoses. This type of stainless steel hose has nearly double the PSI rating than those made from rubber and can help prevent costly repairs due to a burst water hose.