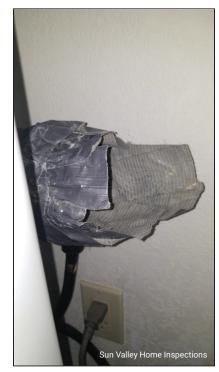

## Comments:

- 7.0 Clothes dryer was activated and ran through a complete drying cycle on high-heat. No deficiencies in the functional operation were observed at the time of the inspection
- 7.1 (1) Maintenance Tip: Check and clean the exterior exhaust vent of the clothes dryer to ensure that the damper works as intended. Cleaning the dryer's built-in lint trap after each cycle will help minimize the amount of lint going through the dryer vent.
- (2) The dryer vent was disconnected behind the dryer and should be reconnected to properly route to dryer exhaust to the exterior. Failure to reconnect the vent may result in unsatisfactory condition from excessive humidity and lint accumulation in the home. Excessively high humidity can damage home materials or components and may encourage the growth of microbes such as mold.

7.1 2/8/2024

7.1

7.1 2/8/2024

(3) The exterior duct hood/damper of the dryer vent was damaged at the time of the inspection. Replacement is recommended.

Re-inspected 2/8/2024 **The repairs appear to be satisfactory**. It is recommended that you obtain a copy of the repair contract from the sellers (s). Our company does not guarantee repairs from service providers. We only re-inspect to determine whether or not repairs were performed.