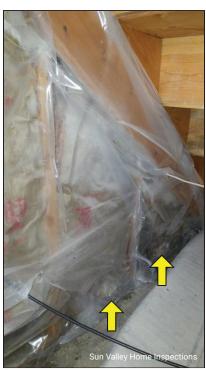

## Comments:

**3.4** The under stairway closet had limited areas of potential minor wood decay and discoloration that appeared to be microbial growth. Confirming the presence of mold would require laboratory analysis. To avoid potential damage to home materials or the development of unhealthy conditions related to mold, the Inspector recommends that the source(s) of potential moisture be identified and the condition corrected.

This is likely the result of water intrusion occurring at the sill plate and siding along the lower edge of the South exterior wall.

Re-inspected 2/8/2024 **The repairs appear to be satisfactory**. It is recommended that you obtain a copy of the repair contract from the sellers (s). Our company does not guarantee repairs from service providers. We only re-inspect to determine whether or not repairs were performed.