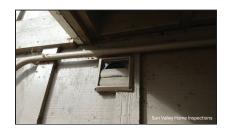

#### **Comments:**

**10.1** No labeling was provided at the electric meters and service disconnects for this building. Accurate labeling should be provided so that the correct Service Disconnect of the home can be identified in an emergency. Consult with the HOA about adding accurate labels to the meters and disconnects.

10.1

**10.3** The Circuit Directory identifying individual electrical circuits was not complete at the distribution panel. The panel should contain a clearly-marked label identifying individual circuits so that in an emergency, individual circuits can be quickly shut off. The Inspector recommends that an accurate Circuit Directory be

installed by a qualified electrical contractor.

Re-inspected 2/8/2024 The repairs appear to be satisfactory. It is recommended that you obtain a copy of the repair contract from the sellers (s). Our company does not guarantee repairs from service providers. We only re-inspect to determine whether or not repairs were performed.