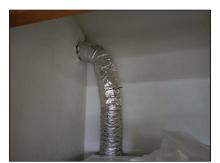

## Comments:

- 7.0 Clothes dryer was activated and ran through a complete drying cycle on high-heat. No deficiencies in the functional operation were observed at the time of the inspection
- 7.1 (1) Maintenance Tip: Check and clean the exterior exhaust vent of the clothes dryer to ensure that the damper works as intended. Cleaning the dryer's built-in lint trap after each cycle will help minimize the amount of lint going through the dryer vent.
- (2) The dryer vent was disconnected behind the dryer and should be reconnected to properly route to dryer exhaust to the exterior. Failure to reconnect the vent may result in unsatisfactory condition from excessive humidity and lint accumulation in the home. Excessively high humidity can damage home materials or components and may encourage the growth of microbes such as mold.

7.1 2/8/2024

7.1

7.1 2/8/2024

(3) The exterior duct hood/damper of the dryer vent was damaged at the time of the inspection. Replacement is recommended.

Re-inspected 2/8/2024 **The repairs appear to be satisfactory**. It is recommended that you obtain a copy of the repair contract from the sellers (s). Our company does not guarantee repairs from service providers. We only re-inspect to determine whether or not repairs were performed.

7.1

7.1 2/8/2024

- **7.2** Clothes washer was activated and ran through a complete wash cycle with hot water. No deficiencies in the functional operation were observed at the time of the inspection
- **7.3** As a recommended upgrade, consider changing the existing washing machine water supply lines from the current rubber hoses to more durable and burst-resistant stainless steel braided hoses. This type of stainless steel hose has nearly double the PSI rating than those made from rubber and can help prevent costly repairs due to a burst water hose.