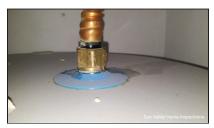

years a gas water heater is 15-18 years.

- **9.2 Maintenance Tip:** Drain the tank at least once a year to remove sediment. Replace the anode rod in the tank every 5-10 years. Cleaning the tank annually prolongs the life of the anode rod. If your electric water heater has not been cleaned for years and seems inefficient, check the heating element. Keep the water temperature at 120F to 130F.
- **9.3** Actively leaking water visible at the noted cold water pipe/connection of the water heater at the time of the inspection.

Re-inspected 2/8/2024 **The repairs appear to be satisfactory**. It is recommended that you obtain a copy of the repair contract from the sellers (s). Our company does not guarantee repairs from service providers. We only re-inspect to determine whether or not repairs were performed.