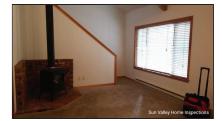

## 4. Interior

Inspection of the home interior does not include testing for mold, radon, asbestos, lead paint, or other environmental hazards unless specifically requested as an ancillary inspection. Inspection of the home interior typically includes: interior wall, floor and ceiling coverings and surfaces; doors and windows: condition, hardware, and operation; interior trim: baseboard, casing, molding, etc.; permanently-installed furniture, countertops, shelving, and cabinets; and ceiling and whole-house fans.

Family Room

Dining Area

Master Bedroom

2nd Bedroom

| IN N | II M | D R | R N | P S | tyles | & | Materials |
|------|------|-----|-----|-----|-------|---|-----------|
|------|------|-----|-----|-----|-------|---|-----------|

- **4.4** The Inspector cannot warrant that all (if any) failed double-pane window seals in the home were identified. The symptoms of some failed thermal seals may be visible under certain weather conditions and not visible in other conditions. Further evaluation by a qualified window professional is recommended.
- **4.6** Although it may not have been required at the time of the home's original construction, the stairway did not have a graspable handrail as defined by generally-accepted current standards.

Consider having a graspable handrail installed to make it compliant with modern safety standards:

- 1: Measure 1½ inches to 2 inches across (if circular)
- 2. Be 34 inches to 38 inches above the nosing of stair treads
- 3. Be continuous for the full length of the flight of stairs
- 4: Return to the wall at the top and bottom or terminate at a newel post
- 5: Be a minimum of 1½ inches from the wall
- 6: Have a graspable profile

Re-inspected 2/8/2024 The repairs do NOT appear to be adequate. The repair is either incomplete or has not been done according to standard workmanlike practice.

A new rail was installed but the upper and lower terminations of the rail did not return and terminate against the wall.