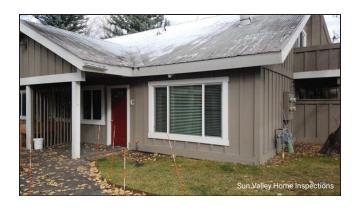

## **Property Details and Maintenance**

<u>225 Pinewood Lane C16</u> Parkside Village, Ketchum, ID 83340 is a 2-bedroom, 2-bathroom, 960 square foot housing unit in the Parkside Condominiums. Mr. Drew ordered and provided an inspection report. Staff reviewed the report and asked Mr. Drew to correct electrical, plumbing, and other items that are specific to the unit and not the responsibility of the HOA. As of the writing of this staff report, Mr. Drew ordered a reinspection report (attachment #1), which has been shared with the qualified local buyer. Staff, the qualified local buyer, and the City's realtor conducted a walkthrough on February 14 and found the majority of items to be satisfactory. Buck Drew's realtor will ask for an electrician to address two unresolved electrical items and will contact the plumbing company for comment on one additional item. Staff will share any relevant updates on repairs during the public hearing.

Additionally, the inspection report identifies that the condominium complex roof is near the end of its useful life and is not up to current Ketchum building code. Due to the age of the condominium complex, other capital assessments have also been discussed and may be needed in coming years. The Parkside HOA plans to replace the roof at a cost estimated at \$25,000 to \$30,000 per unit as of the HOA meeting in June 2023. Since that time, bids received have risen to approximately \$40,000 per unit, which would also include new siding. However, no vote has yet been taken to approve the roof replacement and move forward with any particular bid.