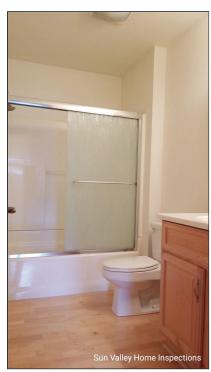

## 6. Bathrooms

Inspection of the bathrooms typically includes the following:walls, floors and ceiling; sink (basin, faucet, overflow); cabinets (exteriors, doors, drawers, undersink); toilet/bidet tub and shower (valves, showerhead, walls, enclosure); electrical (outlets, lighting); and room ventilation

Master Bathroom

Master Bathroom

2nd Bathroom

|                                                                            | 114 | 141 | שוייו | NN | NP |
|----------------------------------------------------------------------------|-----|-----|-------|----|----|
| 6.0 Electrical Receptacles, Bathrooms                                      | •   |     |       |    |    |
| 6.1 Counters and Cabinets                                                  | •   |     |       |    |    |
| 6.2 Mirrors                                                                | •   |     |       |    |    |
| Bath Hardware (towel bar, hooks, toilet paper holder, mirror)              | •   |     |       |    |    |
| 6.4 Sinks and Faucets                                                      | •   |     |       |    |    |
| 6.5 Ventilation                                                            | •   |     |       |    |    |
| Toilet                                                                     | •   |     |       |    |    |
| 5.7 Shower                                                                 | •   |     |       |    |    |
| 6.8 Bathtub                                                                | •   |     |       |    |    |
| N= Inspected, NI= Not Inspected, MD= Marginal Defects, RR= Repair/Replace, | IN  | NI  | MD    | RR | NP |

**6.7** (1) Mineral buildup between the tile grout in the master bathroom indicates that water may be getting below the tiles.

Re-inspected 2/8/2024 **The repairs appear to be satisfactory**. It is recommended that you obtain a copy of the repair contract from the sellers (s). Our company does not guarantee repairs from service providers. We only re-inspect to determine whether or not repairs were performed.

6.7

(2) Several tiles at the shower curb were loose.

Re-inspected 2/8/2024 **The repairs appear to be satisfactory**. It is recommended that you obtain a copy of the repair contract from the sellers (s). Our company does not guarantee repairs from service providers. We only re-inspect to determine whether or not repairs were performed.

**6.8 Maintenance Tip:** The joints where the bathtub meets the floor and at the wall surround should be kept sealed with an adequate caulking. This will help prevent moisture intrusion to the underlying surfaces.