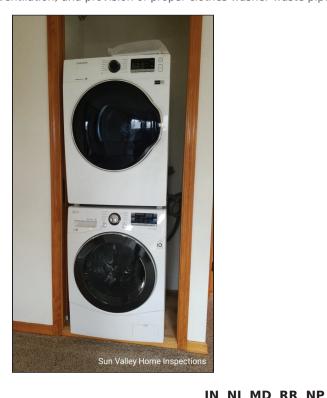

## 7. Laundry Room

In addition to those items typically inspected as part of the interior, inspection of the laundry room includes examination of the following:dryer connections and venting; room ventilation; and provision of proper clothes washer waste pipe.

**Clothes Washer** 

**Brand:** 

LG

**Clothes Dryer Brand:** SAMSUNG

## Comments:

- 7.0 Clothes dryer was activated and ran through a complete drying cycle on high-heat. No deficiencies in the functional operation were observed at the time of the inspection
- 7.1 (1) Maintenance Tip: Check and clean the exterior exhaust vent of the clothes dryer to ensure that the damper works as intended. Cleaning the dryer's built-in lint trap after each cycle will help minimize the amount of lint going through the dryer vent.
- (2) The dryer vent was disconnected behind the dryer and should be reconnected to properly route to dryer exhaust to the exterior. Failure to reconnect the vent may result in unsatisfactory condition from excessive humidity and lint accumulation in the home. Excessively high humidity can damage home materials or components and may encourage the growth of microbes such as mold.