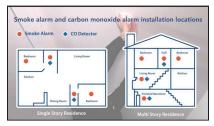

Re-inspected 2/8/2024 The repairs do NOT appear to be adequate. The repair is either incomplete or has not been done according to standard workmanlike practice.

4.7

4.7

4.7 2/8/2024

4.8 Smoke detectors in the bedrooms appeared to be older and may need to be replaced. According to the National Fire Protection Association, you should replace a detector when it is 10 years old or older. Install new smoke detectors in each hallway, common areas and one inside of each bedroom.

**4.9** No visible Carbon Monoxide detectors were identified in the home. The inspector always recommends installing Carbon Monoxide detectors in a home that has a: gas water heater, furnace, wood/gas fireplace and any fuel-burning appliance. Refer to the installation instructions provided with the CO detector about correct placement.