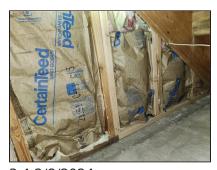

## 3. Structure

The General Home Inspection includes inspection of the home structural elements that were readily visible at the time of the inspection. This may include the: foundation; walls; floor structure; and/or roof structure. Soils vary in their stability and ability to support the weight of a structure. Minor cracking is normal with some common foundation materials, is typically limited to the material surface, is not a structural concern, and may not be commented on. Cracking related to soil/foundation movement indicates the potential for present or future structural concerns and will be commented on to the best of the inspector's ability.

Much of the home structure is hidden behind exterior and interior roof, floor, wall, and ceiling coverings, or is buried underground. Because the General Home Inspection is limited to visual and non-invasive methods, this report may not identify all structural deficiencies. Identification of portions of the wall structure not directly visible requires logical assumptions on the part of the Inspector that are based on the Inspectors past experience and knowledge of common building practices.

|     |                                                                         | IN  | NI | MD | RR | NP | Styles & Materials                    |
|-----|-------------------------------------------------------------------------|-----|----|----|----|----|---------------------------------------|
| 3.0 | Floor Structure                                                         |     | •  |    |    |    | Foundation                            |
| 3.1 | Foundation                                                              | •   |    |    |    |    | Configuration: Concrete Slab-on-Grade |
| 3.2 | Insulation                                                              | •   |    |    |    |    | Foundation Method/<br>Materials:      |
| 3.3 | Infestation                                                             | •   |    |    |    |    | Poured concrete footings              |
| 3.4 | Water Intrusion or Moisture Related Issues                              | •   |    |    |    |    | Main Floor Structure:<br>Not visible  |
| 3.5 | Radon Gas Mitigation System                                             |     |    |    |    | •  | Radon Mitigation                      |
| 3.6 | Slab-on-Grade                                                           | •   |    |    |    |    | System:<br>None present               |
| IN= | Inspected, NI= Not Inspected, MD= Marginal Defects, RR= Repair/Replace, | INI | NI | MD | RR | NP |                                       |