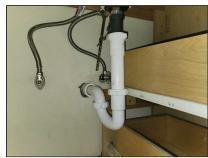

## ation:

ub with shower

Site-Built sure

We only re-inspect to determine whether or not repairs were performed.

6.4 2/8/2024

6.4

(2) In the 2nd bathroom, leaking connection at the sink drain beneath the sink should be repaired to avoid future/additional damage to the cabinet floor and possibly the wall/floor structures below.

Re-inspected 2/8/2024 **The repairs appear to be satisfactory**. It is recommended that you obtain a copy of the repair contract from the sellers (s). Our company does not guarantee repairs from service providers. We only re-inspect to determine whether or not repairs were performed.