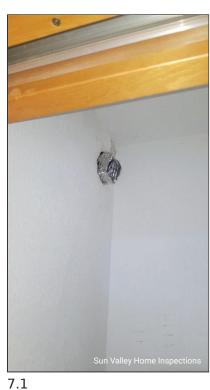

igwedge igwedge 10.6 An electrical receptacle in the family room had an open ground. Other receptacles in the home were

grounded. This condition should be corrected by qualified electrical contractor.

Re-inspected 2/13/2024 The repairs do NOT appear to be adequate. The repair is either incomplete or has not been done according to standard workmanlike practice.