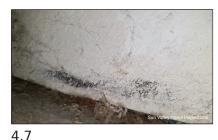

4.6

4.6

4.6

4.6 2/8/2024

**4.7** The Inspector observed what appeared to be microbial growth in the 2nd bedroom next to the water heater. Identifying mold requires laboratory testing. When exposed to moisture levels at or above approximately 27% in materials, mold can produce airborne spores. High concentrations of spores can represent a health hazard to those with asthma, allergies, lung disease, or compromised immune systems. At moisture levels below about 27%, mold fungi do not produce spores. Small amounts of mold can be

removed with detergent and a brush and the area treated with a fungicide. Large amounts are typically removed with abrasive materials or encapsulated, depending on the location. The inspector did not observe any signs of elevated moisture content in this area. The source may have been corrected, or the source may be seasonal.

Re-inspected 2/8/2024 The repairs do NOT appear to be adequate. The repair is either incomplete or has not been done according to standard workmanlike practice.

4.7

4.7

4.7 2/8/2024

4.8 Smoke detectors in the bedrooms appeared to be older and may need to be replaced. According to the National Fire Protection Association, you should replace a detector when it is 10 years old or older. Install new smoke detectors in each hallway, common areas and one inside of each bedroom.