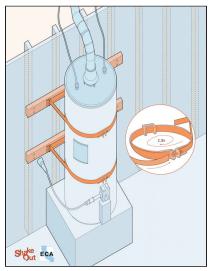

9.6 Drain pan

**9.7** Water heater lacks seismic straps. Consider installation of this safety feature per modern building standards by qualified contractor. During past earthquakes, water heaters have moved or tipped over if they were not securely anchored to adjacent walls or floors. This movement has resulted in gas line or water line leaks, and electrical wiring damage. Gas line leaks and damaged electrical wiring pose health and fire hazards, and water line leaks can cause significant and costly property damage.