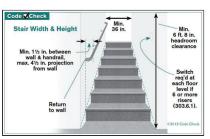

- **4.4** The Inspector cannot warrant that all (if any) failed double-pane window seals in the home were identified. The symptoms of some failed thermal seals may be visible under certain weather conditions and not visible in other conditions. Further evaluation by a qualified window professional is recommended.
- **4.6** Although it may not have been required at the time of the home's original construction, the stairway did not have a graspable handrail as defined by generally-accepted current standards.

Consider having a graspable handrail installed to make it compliant with modern safety standards:

- 1: Measure 1½ inches to 2 inches across (if circular)
- 2. Be 34 inches to 38 inches above the nosing of stair treads
- 3. Be continuous for the full length of the flight of stairs
- 4: Return to the wall at the top and bottom or terminate at a newel post
- 5: Be a minimum of 1½ inches from the wall
- 6: Have a graspable profile