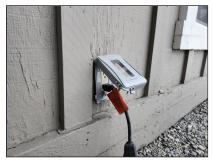

#### **Comments:**

**10.1** No labeling was provided at the electric meters and service disconnects for this building. Accurate labeling should be provided so that the correct Service Disconnect of the home can be identified in an emergency. Consult with the HOA about adding accurate labels to the meters and disconnects.

10.1

**10.3** The Circuit Directory identifying individual electrical circuits was not complete at the distribution panel. The panel should contain a clearly-marked label identifying individual circuits so that in an emergency, individual circuits can be quickly shut off. The Inspector recommends that an accurate Circuit Directory be

installed by a qualified electrical contractor.

Re-inspected 2/8/2024 The repairs appear to be satisfactory. It is recommended that you obtain a copy of the repair contract from the sellers (s). Our company does not guarantee repairs from service providers. We only re-inspect to determine whether or not repairs were performed.