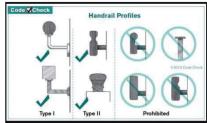

- **4.4** The Inspector cannot warrant that all (if any) failed double-pane window seals in the home were identified. The symptoms of some failed thermal seals may be visible under certain weather conditions and not visible in other conditions. Further evaluation by a qualified window professional is recommended.
- **4.6** Although it may not have been required at the time of the home's original construction, the stairway did not have a graspable handrail as defined by generally-accepted current standards.

Consider having a graspable handrail installed to make it compliant with modern safety standards:

- 1: Measure 1½ inches to 2 inches across (if circular)
- 2. Be 34 inches to 38 inches above the nosing of stair treads
- 3. Be continuous for the full length of the flight of stairs
- 4: Return to the wall at the top and bottom or terminate at a newel post
- 5: Be a minimum of 1½ inches from the wall
- 6: Have a graspable profile