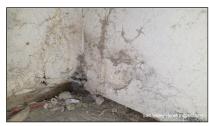

## Comments:

**3.4** The under stairway closet had limited areas of potential minor wood decay and discoloration that appeared to be microbial growth. Confirming the presence of mold would require laboratory analysis. To avoid potential damage to home materials or the development of unhealthy conditions related to mold, the Inspector recommends that the source(s) of potential moisture be identified and the condition corrected.

This is likely the result of water intrusion occurring at the sill plate and siding along the lower edge of the South exterior wall.

Re-inspected 2/8/2024 **The repairs appear to be satisfactory**. It is recommended that you obtain a copy of the repair contract from the sellers (s). Our company does not guarantee repairs from service providers. We only re-inspect to determine whether or not repairs were performed.

3.4

3.4

3.4 2/8/2024

- **3.5** A short-term continuous radon monitoring test was being conducted at the time of the inspection. A testing device was located in the 2nd bedroom
- **3.6** Foundation construction included a slab-on-grade. Because the General Home Inspection is a visual inspection, inspection of the slab-on-grade foundation is limited by the fact that typically, most of the foundation and slab is hidden underground or by interior floor coverings. Where possible, I inspect that portion of the foundation visible at the home exterior between grade and the bottom of the exterior wall