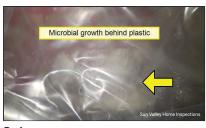

## Comments:

**3.4** The under stairway closet had limited areas of potential minor wood decay and discoloration that appeared to be microbial growth. Confirming the presence of mold would require laboratory analysis. To avoid potential damage to home materials or the development of unhealthy conditions related to mold, the Inspector recommends that the source(s) of potential moisture be identified and the condition corrected.

This is likely the result of water intrusion occurring at the sill plate and siding along the lower edge of the South exterior wall.

Re-inspected 2/8/2024 **The repairs appear to be satisfactory**. It is recommended that you obtain a copy of the repair contract from the sellers (s). Our company does not guarantee repairs from service providers. We only re-inspect to determine whether or not repairs were performed.