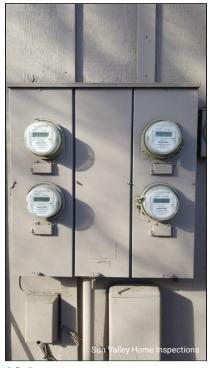

#### **Comments:**

**10.1** No labeling was provided at the electric meters and service disconnects for this building. Accurate labeling should be provided so that the correct Service Disconnect of the home can be identified in an emergency. Consult with the HOA about adding accurate labels to the meters and disconnects.

Circuit Directory, distribution panel

Distribution Panel, interior view