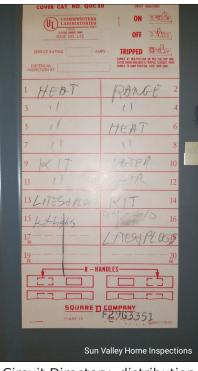

Circuit Directory, distribution panel

Distribution Panel, interior view

10.1

**10.3** The Circuit Directory identifying individual electrical circuits was not complete at the distribution panel. The panel should contain a clearly-marked label identifying individual circuits so that in an emergency, individual circuits can be quickly shut off. The Inspector recommends that an accurate Circuit Directory be

installed by a qualified electrical contractor.

Re-inspected 2/8/2024 The repairs appear to be satisfactory. It is recommended that you obtain a copy of the repair contract from the sellers (s). Our company does not guarantee repairs from service providers. We only re-inspect to determine whether or not repairs were performed.