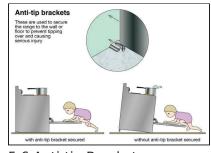

5.3 2/8/2024

5.3

**5.6** The range did not have an anti-tip device installed. This bracket is essential to the safe operation of the range. It provides protection when excess force or weight is applied to an open oven door such as a child standing on the open oven door. The Inspector recommends installation of an approved anti-tip device. Most manufacturers will send you an anti-tip device free of charge.

Re-inspected 2/8/2024 The repairs do NOT appear to be adequate. The repair is either incomplete or has not been done according to standard workmanlike practice.

5.6 Anti-tip Bracket