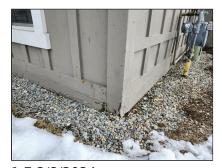

1.4

**1.7** Wood siding covering exterior walls had damage visible. This condition appeared to be the result of wood decay caused by moisture absorption due to inadequate clearance from grade. Wood siding should have a minimum clearance of 6 inches from grade.

Re-inspected 2/8/2024 The repairs do NOT appear to be adequate. The repair is either incomplete or has not been done according to standard workmanlike practice.

1.7

1.7 2/8/2024