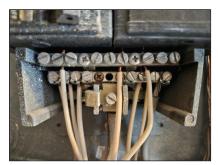

#### **Comments:**

**10.1** No labeling was provided at the electric meters and service disconnects for this building. Accurate labeling should be provided so that the correct Service Disconnect of the home can be identified in an emergency. Consult with the HOA about adding accurate labels to the meters and disconnects.

10.1

**10.3** The Circuit Directory identifying individual electrical circuits was not complete at the distribution panel. The panel should contain a clearly-marked label identifying individual circuits so that in an emergency, individual circuits can be quickly shut off. The Inspector recommends that an accurate Circuit Directory be

10.4 Several connection lugs on the neutral bus bar were double lugged. Double lugging is where two neutral conductors are connected in the same lug and is an incorrect installation. Each neutral conductor should be under its own connection lug. Although it was generally accepted around the time of the home's original construction, it is recommended that it be corrected to today's safety standards.