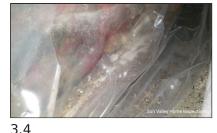

## Comments:

**3.4** The under stairway closet had limited areas of potential minor wood decay and discoloration that appeared to be microbial growth. Confirming the presence of mold would require laboratory analysis. To avoid potential damage to home materials or the development of unhealthy conditions related to mold, the Inspector recommends that the source(s) of potential moisture be identified and the condition corrected.

This is likely the result of water intrusion occurring at the sill plate and siding along the lower edge of the South exterior wall.

Re-inspected 2/8/2024 **The repairs appear to be satisfactory**. It is recommended that you obtain a copy of the repair contract from the sellers (s). Our company does not guarantee repairs from service providers. We only re-inspect to determine whether or not repairs were performed.