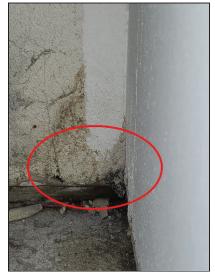

## Comments:

**3.4** The under stairway closet had limited areas of potential minor wood decay and discoloration that appeared to be microbial growth. Confirming the presence of mold would require laboratory analysis. To avoid potential damage to home materials or the development of unhealthy conditions related to mold, the Inspector recommends that the source(s) of potential moisture be identified and the condition corrected.

This is likely the result of water intrusion occurring at the sill plate and siding along the lower edge of the South exterior wall.

Re-inspected 2/8/2024 **The repairs appear to be satisfactory**. It is recommended that you obtain a copy of the repair contract from the sellers (s). Our company does not guarantee repairs from service providers. We only re-inspect to determine whether or not repairs were performed.