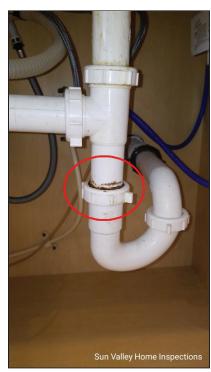

## **Comments:**

- **5.1 Maintenance Tip:** Caulk all open seams along the backsplash and along the sink to prevent moisture intrusion
- **5.3** The drain/waste line for the kitchen sink was leaking at the time of the inspection. Repairs are needed. I recommend a qualified licensed plumber repair or correct as needed.

Re-inspected 2/8/2024 **The repairs appear to be satisfactory**. It is recommended that you obtain a copy of the repair contract from the sellers (s). Our company does not guarantee repairs from service providers. We only re-inspect to determine whether or not repairs were performed.