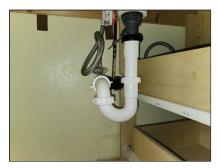

## **Comments:**

NP= Not Present

**6.4** (1) In the master bathroom, leaking connection at the sink drain beneath the sink should be repaired to avoid future/additional damage to the cabinet floor and possibly the wall/floor structures below.

Re-inspected 2/8/2024 **The repairs appear to be satisfactory**. It is recommended that you obtain a copy of the repair contract from the sellers (s). Our company does not guarantee repairs from service providers.

## ation:

ub with shower

Site-Built sure

We only re-inspect to determine whether or not repairs were performed.

6.4 2/8/2024

6.4

(2) In the 2nd bathroom, leaking connection at the sink drain beneath the sink should be repaired to avoid future/additional damage to the cabinet floor and possibly the wall/floor structures below.

Re-inspected 2/8/2024 **The repairs appear to be satisfactory**. It is recommended that you obtain a copy of the repair contract from the sellers (s). Our company does not guarantee repairs from service providers. We only re-inspect to determine whether or not repairs were performed.