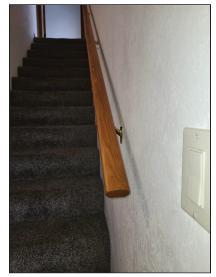

- **4.4** The Inspector cannot warrant that all (if any) failed double-pane window seals in the home were identified. The symptoms of some failed thermal seals may be visible under certain weather conditions and not visible in other conditions. Further evaluation by a qualified window professional is recommended.
- **4.6** Although it may not have been required at the time of the home's original construction, the stairway did not have a graspable handrail as defined by generally-accepted current standards.

Consider having a graspable handrail installed to make it compliant with modern safety standards:

- 1: Measure 1½ inches to 2 inches across (if circular)
- 2. Be 34 inches to 38 inches above the nosing of stair treads
- 3. Be continuous for the full length of the flight of stairs
- 4: Return to the wall at the top and bottom or terminate at a newel post
- 5: Be a minimum of 1½ inches from the wall
- 6: Have a graspable profile

Re-inspected 2/8/2024 The repairs do NOT appear to be adequate. The repair is either incomplete or has not been done according to standard workmanlike practice.

A new rail was installed but the upper and lower terminations of the rail did not return and terminate against the wall.