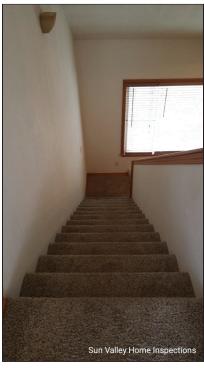

- **4.4** The Inspector cannot warrant that all (if any) failed double-pane window seals in the home were identified. The symptoms of some failed thermal seals may be visible under certain weather conditions and not visible in other conditions. Further evaluation by a qualified window professional is recommended.
- **4.6** Although it may not have been required at the time of the home's original construction, the stairway did not have a graspable handrail as defined by generally-accepted current standards.

Consider having a graspable handrail installed to make it compliant with modern safety standards:

- 1: Measure 1½ inches to 2 inches across (if circular)
- 2. Be 34 inches to 38 inches above the nosing of stair treads
- 3. Be continuous for the full length of the flight of stairs
- 4: Return to the wall at the top and bottom or terminate at a newel post
- 5: Be a minimum of 1½ inches from the wall
- 6: Have a graspable profile

Re-inspected 2/8/2024 The repairs do NOT appear to be adequate. The repair is either incomplete or has not been done according to standard workmanlike practice.

A new rail was installed but the upper and lower terminations of the rail did not return and terminate against the wall.