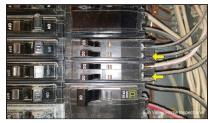

10.4 Several connection lugs on the neutral bus bar were double lugged. Double lugging is where two neutral conductors are connected in the same lug and is an incorrect installation. Each neutral conductor should be under its own connection lug. Although it was generally accepted around the time of the home's original construction, it is recommended that it be corrected to today's safety standards.

10.4 2/8/2024

10.5 (1) In the Distribution Panel, several branch conductors were connected to a circuit breaker for which the wire size was undersized and insufficient. This defective condition should be corrected by a qualified electrical contractor.

10.5 Lower of each tandem breaker

10.5 2/8/2024: New 15 amp breakers installed

(2) The home's electrical service contained Ground Fault Circuit Interrupter (GFCI) breakers and/or receptacles designed to provide protection by shutting off current flow should sensors indicate a difference between incoming and outgoing voltage in outlets at protected circuits.