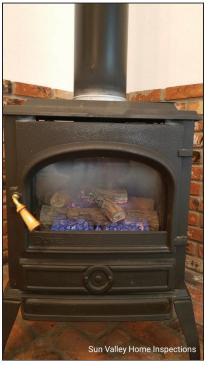

#### P Styles & Materials

| 11.0                                                                | Presence of Installed Heat Source in Each Livable Room | • |  |  |  |  |
|---------------------------------------------------------------------|--------------------------------------------------------|---|--|--|--|--|
| 11.1                                                                | Thermostat                                             | • |  |  |  |  |
| 11.2                                                                | Electric Baseboard and Electric Resistance Heaters     | • |  |  |  |  |
| 11.3                                                                | Gas Fireplace/Stove                                    | • |  |  |  |  |
| IN Jernostad NI Nat Inspected MD Marginal Defects RP Pagair/Penlass |                                                        |   |  |  |  |  |

## **Heating System Type:**

Electric baseboard heaters Electric resistance heater, wall mount Gas-Fired Stove

**Energy Source(s):** Natural gas Flectric

**Number of Heat Systems or Types:** Three