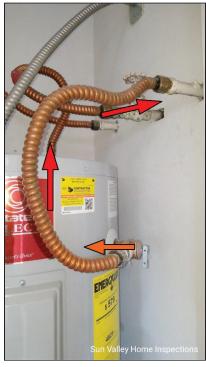

years a gas water heater is 15-18 years.

- **9.2 Maintenance Tip:** Drain the tank at least once a year to remove sediment. Replace the anode rod in the tank every 5-10 years. Cleaning the tank annually prolongs the life of the anode rod. If your electric water heater has not been cleaned for years and seems inefficient, check the heating element. Keep the water temperature at 120F to 130F.
- **9.3** Actively leaking water visible at the noted cold water pipe/connection of the water heater at the time of the inspection.

Re-inspected 2/8/2024 **The repairs appear to be satisfactory**. It is recommended that you obtain a copy of the repair contract from the sellers (s). Our company does not guarantee repairs from service providers. We only re-inspect to determine whether or not repairs were performed.

9.3

**9.6** Although this water heater was installed in a location in which leakage of the tank or plumbing connections would cause damage, no drip pan was installed. A proper drip pan is recommended to be installed by a qualified plumbing contractor to prevent possible water damage.

9.6 Drain pan

**9.7** Water heater lacks seismic straps. Consider installation of this safety feature per modern building standards by qualified contractor. During past earthquakes, water heaters have moved or tipped over if they were not securely anchored to adjacent walls or floors. This movement has resulted in gas line or water line leaks, and electrical wiring damage. Gas line leaks and damaged electrical wiring pose health and fire hazards, and water line leaks can cause significant and costly property damage.

9.7

**9.8** The discharge pipe of this water heater temperature/pressure relief (TPR) valve was installed so that it does not allow for the natural flow from gravity to drain any discharged water. The Inspector recommends correction by a qualified contractor. The TPR valve on water heater needs a 3/4 threaded pipe to drain by gravity and extend within 6 inches of the floor for safety. A properly installed TPR valve and discharge pipe allows hot water to discharge through the device when conditions of excessive pressure, excessive temperature or both occur, and directs the water to a safer location (the floor).

Re-inspected 2/8/2024 The repairs do NOT appear to be adequate. The repair is either incomplete or has not been done according to standard workmanlike practice.

9.8

The plumbing in the home was inspected and reported on with the above information. While the inspector makes every effort to find all areas of concern, some areas can go unnoticed.