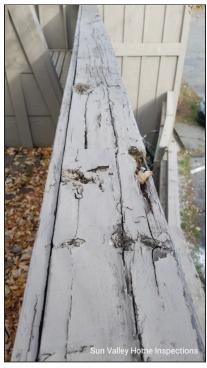

1.3

1.3 2/8/2024

**1.4** The top cap of the deck guardrails had moderate to significant wood decay.

Re-inspected 2/8/2024 **The repairs appear to be satisfactory**. It is recommended that you obtain a copy of the repair contract from the sellers (s). Our company does not guarantee repairs from service providers. We only re-inspect to determine whether or not repairs were performed.

1.4

**1.7** Wood siding covering exterior walls had damage visible. This condition appeared to be the result of wood decay caused by moisture absorption due to inadequate clearance from grade. Wood siding should have a minimum clearance of 6 inches from grade.

Re-inspected 2/8/2024 The repairs do NOT appear to be adequate. The repair is either incomplete or has not been done according to standard workmanlike practice.

1.7

1.7 2/8/2024