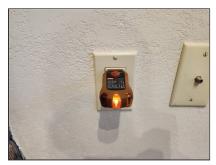

#### P Styles & Materials

| 11.0                                                                | Presence of Installed Heat Source in Each Livable Room | • |  |  |  |  |
|---------------------------------------------------------------------|--------------------------------------------------------|---|--|--|--|--|
| 11.1                                                                | Thermostat                                             | • |  |  |  |  |
| 11.2                                                                | Electric Baseboard and Electric Resistance Heaters     | • |  |  |  |  |
| 11.3                                                                | Gas Fireplace/Stove                                    | • |  |  |  |  |
| IN Jernostad NI Nat Inspected MD Marginal Defects RP Pagair/Penlass |                                                        |   |  |  |  |  |

## **Heating System Type:**

Electric baseboard heaters Electric resistance heater, wall mount Gas-Fired Stove

**Energy Source(s):** Natural gas Flectric

**Number of Heat Systems or Types:** Three