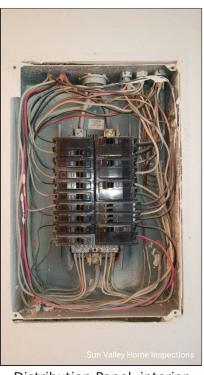

Circuit Directory, distribution panel

Distribution Panel, interior view

10.4 Several connection lugs on the neutral bus bar were double lugged. Double lugging is where two neutral conductors are connected in the same lug and is an incorrect installation. Each neutral conductor should be under its own connection lug. Although it was generally accepted around the time of the home's original construction, it is recommended that it be corrected to today's safety standards.

Re-inspected 2/8/2024 The repairs appear to be satisfactory. It is recommended that you obtain a copy of the repair contract from the sellers (s). Our company does not guarantee repairs from service providers. We only re-inspect to determine whether or not repairs were performed.

10.4 2/8/2024

10.5 (1) In the Distribution Panel, several branch conductors were connected to a circuit breaker for which the wire size was undersized and insufficient. This defective condition should be corrected by a qualified electrical contractor.

10.5 Lower of each tandem breaker

10.5 2/8/2024: New 15 amp breakers installed

(2) The home's electrical service contained Ground Fault Circuit Interrupter (GFCI) breakers and/or receptacles designed to provide protection by shutting off current flow should sensors indicate a difference between incoming and outgoing voltage in outlets at protected circuits.