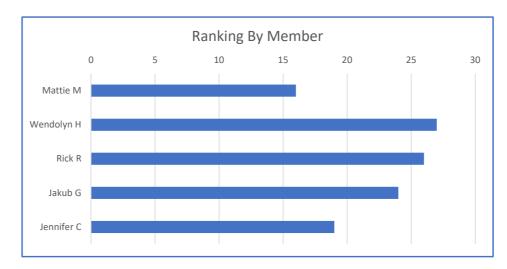

|            | CRITERIA 1        |   |   | CRITERIA 2   |          |          |   |   |            |               |   |   | CRITER       | IA 3        |              |    |         |          |          |       |
|------------|-------------------|---|---|--------------|----------|----------|---|---|------------|---------------|---|---|--------------|-------------|--------------|----|---------|----------|----------|-------|
|            | Historic Building |   |   | Integrity    |          |          |   |   | Architectu | ıral Criteria | a |   | 9            | Social/Hist | oric Criteri | ia | Geo/Nat | Features |          |       |
|            |                   | Α | В | С            | D        | Subtotal | 1 | 2 | 3          | 4             | 5 | 6 | 1            | 2           | 3            | 4  | 1       | 2        | Subtotal | Total |
| Mattie M   | у                 | 3 | 3 | 3            | 3        | 12       | 3 | 0 | 1          | 0             | 3 | 0 | 1            | 2           | 1            | 0  | 1       | 0        | 12       | 24    |
| Wendolyn H | Υ                 | 3 | ? | 3            | ?        | 6        | 3 | 0 | 2          | 0             | 3 | ? | 0            | 3           | 1            | 3  | 3       | 3        | 21       | 27    |
| Rick R     | Х                 | 2 | 2 | 3            | 1        | 8        | 3 | 1 | 1          | 1             | 3 | 2 | 1            | 2           | 1            | 3  | 3       | 2        | 23       | 31    |
| Jakub G    | Х                 | 3 | 2 | 3            | 2        | 10       | 3 | 0 | 0          | 0             | 3 | 0 | 0            | 2           | 0            | 1  | 3       | 2        | 14       | 24    |
| Jennifer C | X                 | ? | ? | ?            | ?        | 0        | 1 | 0 | 1          | 0             | 1 | ? | 1            | 1           | 1            | 1  | 0       | 0        | 7        | 7     |
|            |                   |   |   |              |          |          |   |   |            |               |   |   |              |             |              |    |         |          | AVG      | 22.6  |
|            | Criteria 1: Yes   |   |   | Criteria 2 A | Avg:     | 7.2      |   |   |            |               |   |   | Criteria 3 A | Avg:        | 15.4         |    |         |          | MED      | 24    |
|            |                   |   |   | Criteria 2 N | ∕ledian: | 8        |   |   |            |               |   |   | Criteria 3 N | ∕ledian:    | 14           |    |         |          |          |       |