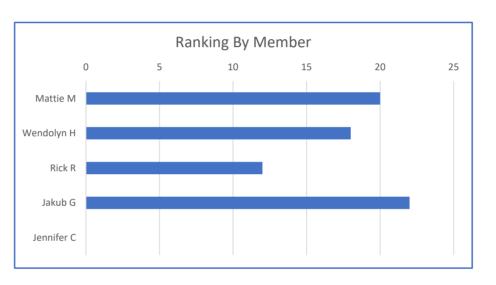

Name of Structure: Thornton House Year Built: 1912

Common Name: Address:

RPK:

|            | CRITERIA 1        |   | CI | RITERIA 2 |    |          |   |   |            |               |   |   | CRITERIA | <b>1</b> 3  |              |    |           |         |          | ĺ     |
|------------|-------------------|---|----|-----------|----|----------|---|---|------------|---------------|---|---|----------|-------------|--------------|----|-----------|---------|----------|-------|
|            | Historic Building |   | ı  | Integrity |    |          |   |   | Architectu | ıral Criteria | 1 |   |          | Social/Hist | oric Criteri | ia | Geo/Nat F | eatures |          | i     |
|            |                   | Α | В  | С         | D  | Subtotal | 1 | 2 | 3          | 4             | 5 | 6 | 1        | 2           | 3            | 4  | 1         | 2       | Subtotal | Total |
| Mattie M   | У                 | 3 | 1  | 3         | 3  | 10       | 1 | 1 | 2          | 1             | 2 | 1 | 2        | 1           | 1            | 2  | 2         | 1       | 17       | 27    |
| Wendolyn H | Υ                 | 3 | 2? | 3         | NA | 6        | 3 | 0 | 1          | 0             | 3 | ? | 0        | 2           | 1            | 2  | 2         | 0       | 14       | 20    |
| Rick R     | Х                 | 2 | 1  | 3         | 1  | 7        | 3 | 1 | 1          | 1             | 3 | 2 | 1        | 1           | 1            | 3  | 3         | 2       | 22       | 29    |
| Jakub G    | Х                 | 3 | 2  | 3         | 3  | 11       | 3 | 0 | 0          | 0             | 3 | 0 | 2        | 2           | 0            | 1  | 3         | 2       | 16       | 27    |
| Jennifer C | Х                 | 2 | ?  | 2         | ?  | 4        | 1 | 0 | 0          | 0             | 1 | ? | 2        | 2           | 2            | 3  | 0         | 0       | 11       | 15    |
|            |                   |   |    |           |    |          |   |   |            |               |   |   |          |             |              |    |           |         | AVG      | 23.6  |
|            | Criteria 1: Yes   |   |    |           |    |          |   |   |            |               |   |   |          |             |              |    |           |         | MED      | 27    |