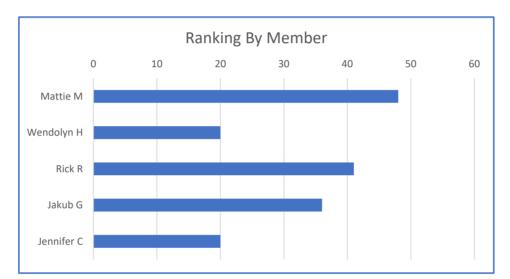

| 3 | 0 | 1          | 0             | 3 | 0  | 3          | 3           | 3           | 3  | 3         | 3       | 25       | 36    |
| Jennifer C | Х                 | 2 | 2 | 2          | ?    | 6        | 3 | 0 | 0          | 0             | 3 | ?  | 1          | 2           | 2           | 3  | 0         | 0       | 14       | 20    |
|            |                   |   |   |            |      |          |   |   |            |               |   |    |            |             |             |    |           |         | AVG      | 33    |
|            | Criteria 1: Yes   |   |   | Criteria 2 | Avg: | 9        |   |   |            |               |   |    | Criteria 3 | Avg:        | 24          | ı  |           |         | MED      | 36    |

Criteria 2 Median: 10 Criteria 3 Median:



Former Post Office

Year Built: 1969

Common Name:

Address:

|            | CRITERIA 1        |   |         | CRITERIA 2 |   |          |   |   |            |               |          |   | CRITERIA | 3           |              |   |         |          |          |       |
|------------|-------------------|---|---------|------------|---|----------|---|---|------------|---------------|----------|---|----------|-------------|--------------|---|---------|----------|----------|-------|
|            | Historic Building |   |         | Integrity  |   |          |   |   | Architectu | ıral Criteria | <b>a</b> |   |          | Social/Hist | oric Criteri | а | Geo/Nat | Features |          |       |
|            |                   | Α | В       | С          | D | Subtotal | 1 | 2 | 3          |