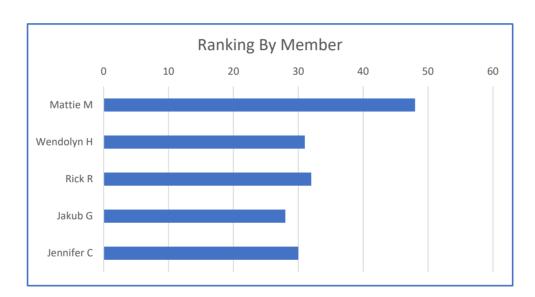

Criteria 2 Median:

9

Criteria 3 Median: 15

George Castle Cabin

Year Built: 1930s

Common Name:

Address:

RPK:

|            | CRITERIA 1        |   |   | CRITERIA 2   |          |          |   |   |            |               |   |   | CRITER       | IA 3        |              |    |         |          |          |       |
|------------|-------------------|---|---|--------------|----------|----------|---|---|------------|---------------|---|---|--------------|-------------|--------------|----|---------|----------|----------|-------|
|            | Historic Building |   |   | Integrity    |          |          |   |   | Architectu | ıral Criteria | a |   | 9            | Social/Hist | oric Criteri | ia | Geo/Nat | Features |          |       |
|            |                   | Α | В | С            | D        | Subtotal | 1 | 2 | 3          | 4             | 5 | 6 | 1            | 2           | 3            | 4  | 1       | 2        | Subtotal | Total |
| Mattie M   | у                 | 3 | 3 | 3            | 3        | 12       | 3 | 0 | 1          | 0             | 3 | 0 | 1            | 2           | 1            | 0  | 1       | 0        | 12       | 24    |
| Wendolyn H | Υ                 | 3 | ? | 3            | ?        | 6        | 3 | 0 | 2          | 0             | 3 | ? | 0            | 3           | 1            | 3  | 3       | 3        | 21       | 27    |
| Rick R     | Х                 | 2 | 2 | 3            | 1        | 8        | 3 | 1 | 1          | 1             | 3 | 2 | 1            | 2           | 1            | 3  | 3       | 2        | 23       | 31    |
| Jakub G    | Х                 | 3 | 2 | 3            | 2        | 10       | 3 | 0 | 0          | 0             | 3 | 0 | 0            | 2           | 0            | 1  | 3       | 2        | 14       | 24    |
| Jennifer C | X                 | ? | ? | ?            | ?        | 0        | 1 | 0 | 1          | 0             | 1 | ? | 1            | 1           | 1            | 1  | 0       | 0        | 7        | 7     |
|            |                   |   |   |              |          |          |   |   |            |               |   |   |              |             |              |    |         |          | AVG      | 22.6  |
|            | Criteria 1: Yes   |   |   | Criteria 2 A | Avg:     | 7.2      |   |   |            |               |   |   | Criteria 3 A | Avg:        | 15.4         |    |         |          | MED      | 24    |
|            |                   |   |   | Criteria 2 N | ∕ledian: | 8        |   |   |            |               |   |   | Criteria 3 N | ∕ledian:    | 14           |    |         |          |          |       |