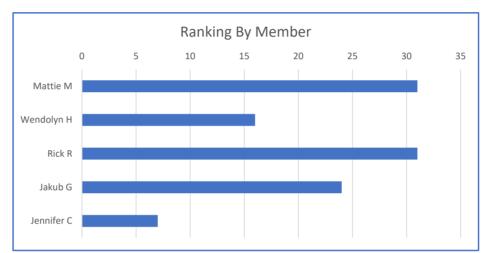

Name of Structure: Thornton House Year Built: 1912

Common Name: Address:

RPK:

|            | CRITERIA 1        |   | CI | RITERIA 2 |    |          |   |   |            |               |   |   | CRITERIA | <b>1</b> 3  |              |    |           |         |          | ĺ     |
|------------|-------------------|---|----|-----------|----|----------|---|---|------------|---------------|---|---|----------|-------------|--------------|----|-----------|---------|----------|-------|
|            | Historic Building |   | ı  | Integrity |    |          |   |   | Architectu | ıral Criteria | 1 |   |          | Social/Hist | oric Criteri | ia | Geo/Nat F | eatures |          | i     |
|            |                   | Α | В  | С         | D  | Subtotal | 1 | 2 | 3          | 4             | 5 | 6 | 1        | 2           | 3            | 4  | 1         | 2       | Subtotal | Total |
| Mattie M   | У                 | 3 | 1  | 3         | 3  | 10       | 1 | 1 | 2          | 1             | 2 | 1 | 2        | 1           | 1            | 2  | 2         | 1       | 17       | 27    |
| Wendolyn H | Υ                 | 3 | 2? | 3         | NA | 6        | 3 | 0 | 1          | 0             | 3 | ? | 0        | 2           | 1            | 2  | 2         | 0       | 14       | 20    |
| Rick R     | Х                 | 2 | 1  | 3         | 1  | 7        | 3 | 1 | 1          | 1             | 3 | 2 | 1        | 1           | 1            | 3  | 3         | 2       | 22       | 29    |
| Jakub G    | Х                 | 3 | 2  | 3         | 3  | 11       | 3 | 0 | 0          | 0             | 3 | 0 | 2        | 2           | 0            | 1  | 3         | 2       | 16       | 27    |
| Jennifer C | Х                 | 2 | ?  | 2         | ?  | 4        | 1 | 0 | 0          | 0             | 1 | ? | 2        | 2           | 2            | 3  | 0         | 0       | 11       | 15    |
|            |                   |   |    |           |    |          |   |   |            |               |   |   |          |             |              |    |           |         | AVG      | 23.6  |
|            | Criteria 1: Yes   |   |    |           |    |          |   |   |            |               |   |   |          |             |              |    |           |         | MED      | 27    |