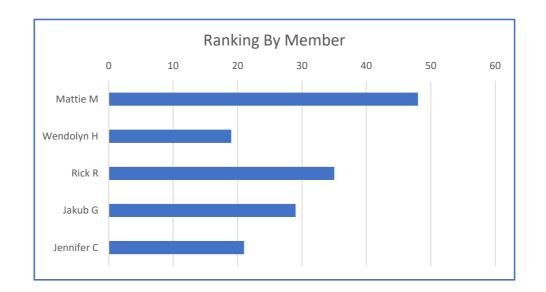

Picket Fence

**7.6** 7 Criteria 2 Avg: Criteria 2 Median:

Criteria 3 Avg: **16** 16 Criteria 3 Median:

McAtee House Felix's Mother's House Year Built: 1930s

**Common Name:** Address:

RPK:

|            | CRITERIA 1        |   |   | CRITERIA 2   | 2   |          |   |   |            |               |   |   | CRITE      | RIA 3       |              |    |         |            |          |       |
|------------|-------------------|---|---|--------------|-----|----------|---|---|------------|---------------|---|---|------------|-------------|--------------|----|---------|------------|----------|-------|
|            | Historic Building |   |   | Integrity    |     |          |   |   | Architectu | ıral Criteria | 1 |   |            | Social/Hist | oric Criteri | ia | Geo/Nat | t Features |          |       |
|            |                   | Α | В | С            | D   | Subtotal | 1 | 2 | 3          | 4             | 5 | 6 | 1          | 2           | 3            | 4  | 1       | 2          | Subtotal | Total |
| Mattie M   | у                 | 2 | 2 | 2            | 1   | 7        | 2 | 1 | 2          | 1             | 3 | 1 | 0          | 1           | 0            | 1  | 1       | 2          | 15       | 22    |
| Wendolyn H | Υ                 | 2 | 2 | 3            | 2   | 9        | 2 | 0 | 1          | 0             | 3 | 2 | 0          | 2           | 1            | 3  | 3       | 0          | 17       | 26    |
| Rick R     | Х                 | 3 | 2 | 3            | 1   | 9        | 3 | 1 | 1          | 1             | 3 | 3 | 2          | 2           | 1            | 2  | 2       | 3          | 24       | 33    |
| Jakub G    | X                 | 3 | 2 | 3            | 1   | 9        | 3 | 0 | 0          | 0             | 2 | 0 | 1          | 2           | 0            | 1  | 3       | 2          | 14       | 23    |
| Jennifer C | Х                 | 2 | 2 | 2            | ?   | 6        | 2 | 0 | 0          | 0             | 1 | ? | 1          | 1           | 1            | 1  | 0       | 0          | 7        | 13    |
|            |                   |   | • |              | •   |          |   |   |            | •             |   |   |            |             |              |    |         |            | AVG      | 23.4  |
|            | Criteria 1: Yes   |   |   | Criteria 2 A | vo. | 8        |   |   |            |               |   |   | Criteria 3 | Δνσ·        | 15.4         | l  |         |            | MFD      | 23    |