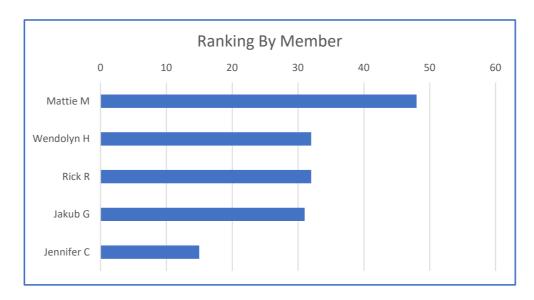

Name of Structure: Thornton House Year Built: 1912

Common Name: Address:

RPK:

|            | CRITERIA 1        |   | CI | RITERIA 2 |    |          |   |   |            |               |   |   | CRITERIA | <b>1</b> 3  |              |    |           |         |          | ĺ     |
|------------|-------------------|---|----|-----------|----|----------|---|---|------------|---------------|---|---|----------|-------------|--------------|----|-----------|---------|----------|-------|
|            | Historic Building |   | ı  | Integrity |    |          |   |   | Architectu | ıral Criteria | 1 |   |          | Social/Hist | oric Criteri | ia | Geo/Nat F | eatures |          | i     |
|            |                   | Α | В  | С         | D  | Subtotal | 1 | 2 | 3          | 4             | 5 | 6 | 1        | 2           | 3            | 4  | 1         | 2       | Subtotal | Total |
| Mattie M   | У                 | 3 | 1  | 3         | 3  | 10       | 1 | 1 | 2          | 1             | 2 | 1 | 2        | 1           | 1            | 2  | 2         | 1       | 17       | 27    |
| Wendolyn H | Υ                 | 3 | 2? | 3         | NA | 6        | 3 | 0 | 1          | 0             | 3 | ? | 0        | 2           | 1            | 2  | 2         | 0       | 14       | 20    |
| Rick R     | Х                 | 2 | 1  | 3         | 1  | 7        | 3 | 1 | 1          | 1             | 3 | 2 | 1        | 1           | 1            | 3  | 3         | 2       | 22       | 29    |
| Jakub G    | Х                 | 3 | 2  | 3         | 3  | 11       | 3 | 0 | 0          | 0             | 3 | 0 | 2        | 2           | 0            | 1  | 3         | 2       | 16       | 27    |
| Jennifer C | Х                 | 2 | ?  | 2         | ?  | 4        | 1 | 0 | 0          | 0             | 1 | ? | 2        | 2           | 2            | 3  | 0         | 0       | 11       | 15    |
|            |                   |   |    |           |    |          |   |   |            |               |   |   |          |             |              |    |           |         | AVG      | 23.6  |
|            | Criteria 1: Yes   |   |    |           |    |          |   |   |            |               |   |   |          |             |              |    |           |         | MED      | 27    |