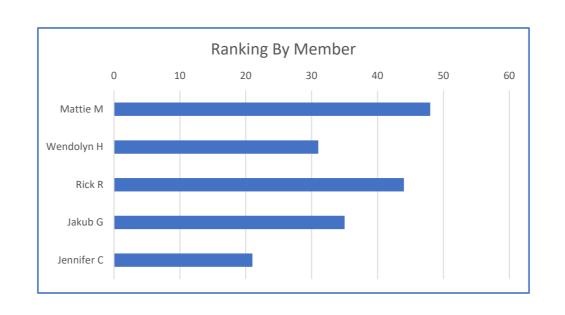

Picket Fence

**7.6** 7 Criteria 2 Avg: Criteria 2 Median:

Criteria 3 Avg: **16** 16 Criteria 3 Median:

McAtee House Felix's Mother's House Year Built: 1930s

**Common Name:** Address:

RPK:

|            | CRITERIA 1        |   |   | CRITERIA 2   | 2   |          |   |   |            |               |   |   | CRITE      | RIA 3       |              |    |         |            |          |       |
|------------|-------------------|---|---|--------------|-----|----------|---|---|------------|---------------|---|---|------------|-------------|--------------|----|---------|------------|----------|-------|
|            | Historic Building |   |   | Integrity    |     |          |   |   | Architectu | ıral Criteria | 1 |   |            | Social/Hist | oric Criteri | ia | Geo/Nat | t Features |          |       |
|            |                   | Α | В | С            | D   | Subtotal | 1 | 2 | 3          | 4             | 5 | 6 | 1          | 2           | 3            | 4  | 1       | 2          | Subtotal | Total |
| Mattie M   | у                 | 2 | 2 | 2            | 1   | 7        | 2 | 1 | 2          | 1             | 3 | 1 | 0          | 1           | 0            | 1  | 1       | 2          | 15       | 22    |
| Wendolyn H | Υ                 | 2 | 2 | 3            | 2   | 9        | 2 | 0 | 1          | 0             | 3 | 2 | 0          | 2           | 1            | 3  | 3       | 0          | 17       | 26    |
| Rick R     | Х                 | 3 | 2 | 3            | 1   | 9        | 3 | 1 | 1          | 1             | 3 | 3 | 2          | 2           | 1            | 2  | 2       | 3          | 24       | 33    |
| Jakub G    | X                 | 3 | 2 | 3            | 1   | 9        | 3 | 0 | 0          | 0             | 2 | 0 | 1          | 2           | 0            | 1  | 3       | 2          | 14       | 23    |
| Jennifer C | Х                 | 2 | 2 | 2            | ?   | 6        | 2 | 0 | 0          | 0             | 1 | ? | 1          | 1           | 1            | 1  | 0       | 0          | 7        | 13    |
|            |                   |   | • |              | •   |          |   |   |            | •             |   |   |            |             |              |    |         |            | AVG      | 23.4  |
|            | Criteria 1: Yes   |   |   | Criteria 2 A | vo. | 8        |   |   |            |               |   |   | Criteria 3 | Δνσ·        | 15.4         | l  |         |            | MFD      | 23    |