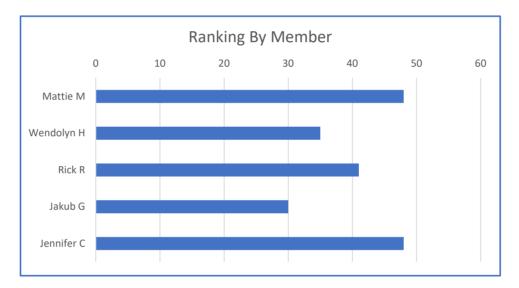

|            | CRITERIA 1        |   |   | CRITERIA 2   |          |          |   |   |            |               |   |   | CRITER       | IA 3        |              |    |         |          |          |       |
|------------|-------------------|---|---|--------------|----------|----------|---|---|------------|---------------|---|---|--------------|-------------|--------------|----|---------|----------|----------|-------|
|            | Historic Building |   |   | Integrity    |          |          |   |   | Architectu | ıral Criteria | a |   | 9            | Social/Hist | oric Criteri | ia | Geo/Nat | Features |          |       |
|            |                   | Α | В | С            | D        | Subtotal | 1 | 2 | 3          | 4             | 5 | 6 | 1            | 2           | 3            | 4  | 1       | 2        | Subtotal | Total |
| Mattie M   | у                 | 3 | 3 | 3            | 3        | 12       | 3 | 0 | 1          | 0             | 3 | 0 | 1            | 2           | 1            | 0  | 1       | 0        | 12       | 24    |
| Wendolyn H | Υ                 | 3 | ? | 3            | ?        | 6        | 3 | 0 | 2          | 0             | 3 | ? | 0            | 3           | 1            | 3  | 3       | 3        | 21       | 27    |
| Rick R     | Х                 | 2 | 2 | 3            | 1        | 8        | 3 | 1 | 1          | 1             | 3 | 2 | 1            | 2           | 1            | 3  | 3       | 2        | 23       | 31    |
| Jakub G    | Х                 | 3 | 2 | 3            | 2        | 10       | 3 | 0 | 0          | 0             | 3 | 0 | 0            | 2           | 0            | 1  | 3       | 2        | 14       | 24    |
| Jennifer C | X                 | ? | ? | ?            | ?        | 0        | 1 | 0 | 1          | 0             | 1 | ? | 1            | 1           | 1            | 1  | 0       | 0        | 7        | 7     |
|            |                   |   |   |              |          |          |   |   |            |               |   |   |              |             |              |    |         |          | AVG      | 22.6  |
|            | Criteria 1: Yes   |   |   | Criteria 2 A | Avg:     | 7.2      |   |   |            |               |   |   | Criteria 3 A | Avg:        | 15.4         |    |         |          | MED      | 24    |
|            |                   |   |   | Criteria 2 N | ∕ledian: | 8        |   |   |            |               |   |   | Criteria 3 N | ∕ledian:    | 14           |    |         |          |          |       |