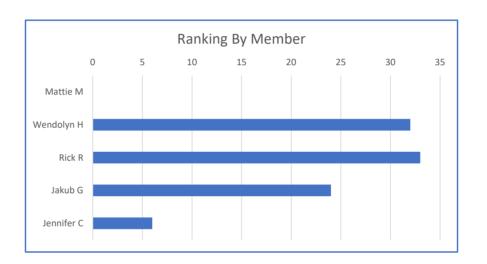

Picket Fence

**7.6** 7 Criteria 2 Avg: Criteria 2 Median:

Criteria 3 Avg: **16** 16 Criteria 3 Median:

McAtee House Felix's Mother's House Year Built: 1930s

**Common Name:** Address:

RPK:

|            | CRITERIA 1        |   |   | CRITERIA 2   | 2   |          |   |   |            |               |   |   | CRITE      | RIA 3       |              |    |         |            |          |       |
|------------|-------------------|---|---|--------------|-----|----------|---|---|------------|---------------|---|---|------------|-------------|--------------|----|---------|------------|----------|-------|
|            | Historic Building |   |   | Integrity    |     |          |   |   | Architectu | ıral Criteria | 1 |   |            | Social/Hist | oric Criteri | ia | Geo/Nat | t Features |          |       |
|            |                   | Α | В | С            | D   | Subtotal | 1 | 2 | 3          | 4             | 5 | 6 | 1          | 2           | 3            | 4  | 1       | 2          | Subtotal | Total |
| Mattie M   | у                 | 2 | 2 | 2            | 1   | 7        | 2 | 1 | 2          | 1             | 3 | 1 | 0          | 1           | 0            | 1  | 1       | 2          | 15       | 22    |
| Wendolyn H | Υ                 | 2 | 2 | 3            | 2   | 9        | 2 | 0 | 1          | 0             | 3 | 2 | 0          | 2           | 1            | 3  | 3       | 0          | 17       | 26    |
| Rick R     | Х                 | 3 | 2 | 3            | 1   | 9        | 3 | 1 | 1          | 1             | 3 | 3 | 2          | 2           | 1            | 2  | 2       | 3          | 24       | 33    |
| Jakub G    | X                 | 3 | 2 | 3            | 1   | 9        | 3 | 0 | 0          | 0             | 2 | 0 | 1          | 2           | 0            | 1  | 3       | 2          | 14       | 23    |
| Jennifer C | Х                 | 2 | 2 | 2            | ?   | 6        | 2 | 0 | 0          | 0             | 1 | ? | 1          | 1           | 1            | 1  | 0       | 0          | 7        | 13    |
|            |                   |   | • |              | •   |          |   |   |            | •             |   |   |            |             |              |    |         |            | AVG      | 23.4  |
|            | Criteria 1: Yes   |   |   | Criteria 2 A | vo. | 8        |   |   |            |               |   |   | Criteria 3 | Δνσ·        | 15.4         | l  |         |            | MFD      | 23    |