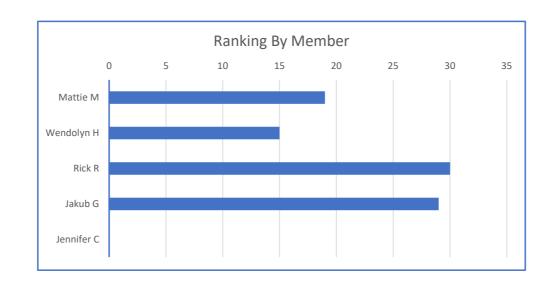

|            | CRITERIA 1        |   |   | CRITERIA 2   |          |          |   |   |            |               |   |   | CRITER       | IA 3        |              |    |         |          |          |       |
|------------|-------------------|---|---|--------------|----------|----------|---|---|------------|---------------|---|---|--------------|-------------|--------------|----|---------|----------|----------|-------|
|            | Historic Building |   |   | Integrity    |          |          |   |   | Architectu | ıral Criteria | a |   | 9            | Social/Hist | oric Criteri | ia | Geo/Nat | Features |          |       |
|            |                   | Α | В | С            | D        | Subtotal | 1 | 2 | 3          | 4             | 5 | 6 | 1            | 2           | 3            | 4  | 1       | 2        | Subtotal | Total |
| Mattie M   | у                 | 3 | 3 | 3            | 3        | 12       | 3 | 0 | 1          | 0             | 3 | 0 | 1            | 2           | 1            | 0  | 1       | 0        | 12       | 24    |
| Wendolyn H | Υ                 | 3 | ? | 3            | ?        | 6        | 3 | 0 | 2          | 0             | 3 | ? | 0            | 3           | 1            | 3  | 3       | 3        | 21       | 27    |
| Rick R     | Х                 | 2 | 2 | 3            | 1        | 8        | 3 | 1 | 1          | 1             | 3 | 2 | 1            | 2           | 1            | 3  | 3       | 2        | 23       | 31    |
| Jakub G    | Х                 | 3 | 2 | 3            | 2        | 10       | 3 | 0 | 0          | 0             | 3 | 0 | 0            | 2           | 0            | 1  | 3       | 2        | 14       | 24    |
| Jennifer C | X                 | ? | ? | ?            | ?        | 0        | 1 | 0 | 1          | 0             | 1 | ? | 1            | 1           | 1            | 1  | 0       | 0        | 7        | 7     |
|            |                   |   |   |              |          |          |   |   |            |               |   |   |              |             |              |    |         |          | AVG      | 22.6  |
|            | Criteria 1: Yes   |   |   | Criteria 2 A | Avg:     | 7.2      |   |   |            |               |   |   | Criteria 3 A | Avg:        | 15.4         |    |         |          | MED      | 24    |
|            |                   |   |   | Criteria 2 N | ∕ledian: | 8        |   |   |            |               |   |   | Criteria 3 N | ∕ledian:    | 14           |    |         |          |          |       |