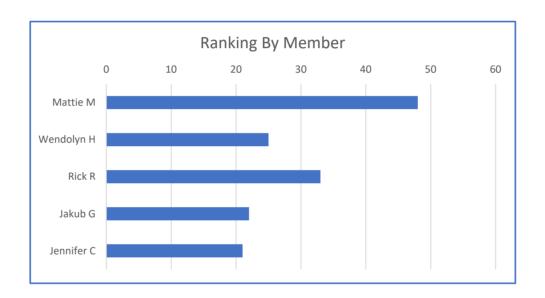

|            | CRITERIA 1        |   |   | CRITERIA 2   |          |          |   |   |            |               |   |   | CRITER       | IA 3        |              |    |         |          |          |       |
|------------|-------------------|---|---|--------------|----------|----------|---|---|------------|---------------|---|---|--------------|-------------|--------------|----|---------|----------|----------|-------|
|            | Historic Building |   |   | Integrity    |          |          |   |   | Architectu | ıral Criteria | a |   | 9            | Social/Hist | oric Criteri | ia | Geo/Nat | Features |          |       |
|            |                   | Α | В | С            | D        | Subtotal | 1 | 2 | 3          | 4             | 5 | 6 | 1            | 2           | 3            | 4  | 1       | 2        | Subtotal | Total |
| Mattie M   | у                 | 3 | 3 | 3            | 3        | 12       | 3 | 0 | 1          | 0             | 3 | 0 | 1            | 2           | 1            | 0  | 1       | 0        | 12       | 24    |
| Wendolyn H | Υ                 | 3 | ? | 3            | ?        | 6        | 3 | 0 | 2          | 0             | 3 | ? | 0            | 3           | 1            | 3  | 3       | 3        | 21       | 27    |
| Rick R     | Х                 | 2 | 2 | 3            | 1        | 8        | 3 | 1 | 1          | 1             | 3 | 2 | 1            | 2           | 1            | 3  | 3       | 2        | 23       | 31    |
| Jakub G    | Х                 | 3 | 2 | 3            | 2        | 10       | 3 | 0 | 0          | 0             | 3 | 0 | 0            | 2           | 0            | 1  | 3       | 2        | 14       | 24    |
| Jennifer C | X                 | ? | ? | ?            | ?        | 0        | 1 | 0 | 1          | 0             | 1 | ? | 1            | 1           | 1            | 1  | 0       | 0        | 7        | 7     |
|            |                   |   |   |              |          |          |   |   |            |               |   |   |              |             |              |    |         |          | AVG      | 22.6  |
|            | Criteria 1: Yes   |   |   | Criteria 2 A | Avg:     | 7.2      |   |   |            |               |   |   | Criteria 3 A | Avg:        | 15.4         |    |         |          | MED      | 24    |
|            |                   |   |   | Criteria 2 N | ∕ledian: | 8        |   |   |            |               |   |   | Criteria 3 N | ∕ledian:    | 14           |    |         |          |          |       |