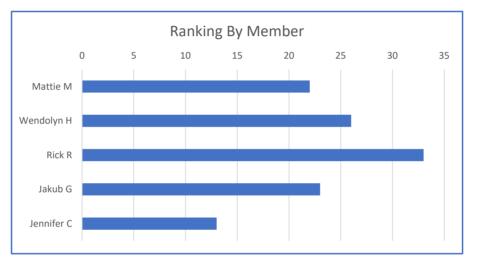

Picket Fence

**7.6** 7 Criteria 2 Avg: Criteria 2 Median:

Criteria 3 Avg: **16** 16 Criteria 3 Median:

McAtee House Felix's Mother's House Year Built: 1930s

**Common Name:** Address:

RPK:

|            | CRITERIA 1        |   |   | CRITERIA 2   | 2   |          |   |   |            |               |   |   | CRITE      | RIA 3       |              |    |         |            |          |       |
|------------|-------------------|---|---|--------------|-----|----------|---|---|------------|---------------|---|---|------------|-------------|--------------|----|---------|------------|----------|-------|
|            | Historic Building |   |   | Integrity    |     |          |   |   | Architectu | ıral Criteria | 1 |   |            | Social/Hist | oric Criteri | ia | Geo/Nat | t Features |          |       |
|            |                   | Α | В | С            | D   | Subtotal | 1 | 2 | 3          | 4             | 5 | 6 | 1          | 2           | 3            | 4  | 1       | 2          | Subtotal | Total |
| Mattie M   | у                 | 2 | 2 | 2            | 1   | 7        | 2 | 1 | 2          | 1             | 3 | 1 | 0          | 1           | 0            | 1  | 1       | 2          | 15       | 22    |
| Wendolyn H | Υ                 | 2 | 2 | 3            | 2   | 9        | 2 | 0 | 1          | 0             | 3 | 2 | 0          | 2           | 1            | 3  | 3       | 0          | 17       | 26    |
| Rick R     | Х                 | 3 | 2 | 3            | 1   | 9        | 3 | 1 | 1          | 1             | 3 | 3 | 2          | 2           | 1            | 2  | 2       | 3          | 24       | 33    |
| Jakub G    | X                 | 3 | 2 | 3            | 1   | 9        | 3 | 0 | 0          | 0             | 2 | 0 | 1          | 2           | 0            | 1  | 3       | 2          | 14       | 23    |
| Jennifer C | Х                 | 2 | 2 | 2            | ?   | 6        | 2 | 0 | 0          | 0             | 1 | ? | 1          | 1           | 1            | 1  | 0       | 0          | 7        | 13    |
|            |                   |   | • |              | •   |          |   |   |            | •             |   |   |            |             |              |    |         |            | AVG      | 23.4  |
|            | Criteria 1: Yes   |   |   | Criteria 2 A | vo. | 8        |   |   |            |               |   |   | Criteria 3 | Δνσ·        | 15.4         | l  |         |            | MFD      | 23    |