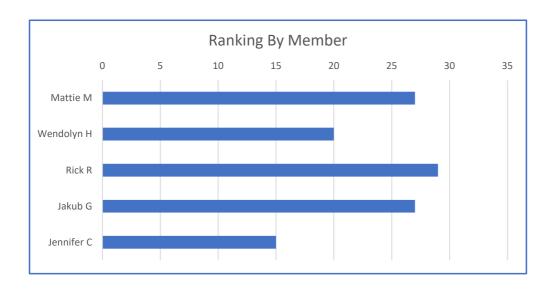

Name of Structure: Thornton House Year Built: 1912

Common Name: Address:

RPK:

|            | CRITERIA 1        |   | CI | RITERIA 2 |    |          |   |   |            |               |   |   | CRITERIA | <b>1</b> 3  |              |    |           |         |          | ĺ     |
|------------|-------------------|---|----|-----------|----|----------|---|---|------------|---------------|---|---|----------|-------------|--------------|----|-----------|---------|----------|-------|
|            | Historic Building |   | ı  | Integrity |    |          |   |   | Architectu | ıral Criteria | 1 |   |          | Social/Hist | oric Criteri | ia | Geo/Nat F | eatures |          | i     |
|            |                   | Α | В  | С         | D  | Subtotal | 1 | 2 | 3          | 4             | 5 | 6 | 1        | 2           | 3            | 4  | 1         | 2       | Subtotal | Total |
| Mattie M   | У                 | 3 | 1  | 3         | 3  | 10       | 1 | 1 | 2          | 1             | 2 | 1 | 2        | 1           | 1            | 2  | 2         | 1       | 17       | 27    |
| Wendolyn H | Υ                 | 3 | 2? | 3         | NA | 6        | 3 | 0 | 1          | 0             | 3 | ? | 0        | 2           | 1            | 2  | 2         | 0       | 14       | 20    |
| Rick R     | Х                 | 2 | 1  | 3         | 1  | 7        | 3 | 1 | 1          | 1             | 3 | 2 | 1        | 1           | 1            | 3  | 3         | 2       | 22       | 29    |
| Jakub G    | Х                 | 3 | 2  | 3         | 3  | 11       | 3 | 0 | 0          | 0             | 3 | 0 | 2        | 2           | 0            | 1  | 3         | 2       | 16       | 27    |
| Jennifer C | Х                 | 2 | ?  | 2         | ?  | 4        | 1 | 0 | 0          | 0             | 1 | ? | 2        | 2           | 2            | 3  | 0         | 0       | 11       | 15    |
|            |                   |   |    |           |    |          |   |   |            |               |   |   |          |             |              |    |           |         | AVG      | 23.6  |
|            | Criteria 1: Yes   |   |    |           |    |          |   |   |            |               |   |   |          |             |              |    |           |         | MED      | 27    |