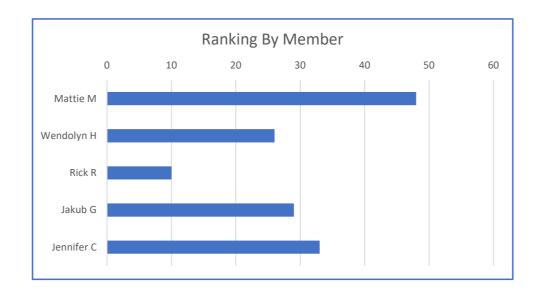

Name of Structure: Thornton House Year Built: 1912

Common Name: Address:

RPK:

|            | CRITERIA 1        |   | CI | RITERIA 2 |    |          |   |   |            |               |   |   | CRITERIA | <b>1</b> 3  |              |    |           |         |          | ĺ     |
|------------|-------------------|---|----|-----------|----|----------|---|---|------------|---------------|---|---|----------|-------------|--------------|----|-----------|---------|----------|-------|
|            | Historic Building |   | ı  | Integrity |    |          |   |   | Architectu | ıral Criteria | 1 |   |          | Social/Hist | oric Criteri | ia | Geo/Nat F | eatures |          | i     |
|            |                   | Α | В  | С         | D  | Subtotal | 1 | 2 | 3          | 4             | 5 | 6 | 1        | 2           | 3            | 4  | 1         | 2       | Subtotal | Total |
| Mattie M   | У                 | 3 | 1  | 3         | 3  | 10       | 1 | 1 | 2          | 1             | 2 | 1 | 2        | 1           | 1            | 2  | 2         | 1       | 17       | 27    |
| Wendolyn H | Υ                 | 3 | 2? | 3         | NA | 6        | 3 | 0 | 1          | 0             | 3 | ? | 0        | 2           | 1            | 2  | 2         | 0       | 14       | 20    |
| Rick R     | Х                 | 2 | 1  | 3         | 1  | 7        | 3 | 1 | 1          | 1             | 3 | 2 | 1        | 1           | 1            | 3  | 3         | 2       | 22       | 29    |
| Jakub G    | Х                 | 3 | 2  | 3         | 3  | 11       | 3 | 0 | 0          | 0             | 3 | 0 | 2        | 2           | 0            | 1  | 3         | 2       | 16       | 27    |
| Jennifer C | Х                 | 2 | ?  | 2         | ?  | 4        | 1 | 0 | 0          | 0             | 1 | ? | 2        | 2           | 2            | 3  | 0         | 0       | 11       | 15    |
|            |                   |   |    |           |    |          |   |   |            |               |   |   |          |             |              |    |           |         | AVG      | 23.6  |
|            | Criteria 1: Yes   |   |    |           |    |          |   |   |            |               |   |   |          |             |              |    |           |         | MED      | 27    |