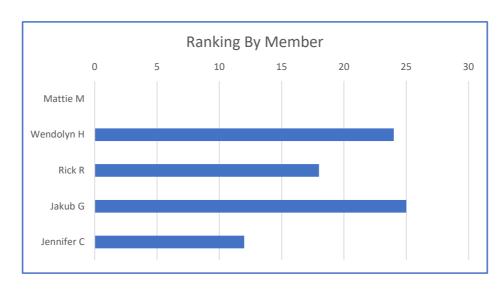

|            | CRITERIA 1        |   |   | CRITERIA 2   |          |          |   |   |            |               |   |   | CRITER       | IA 3        |              |    |         |          |          |       |
|------------|-------------------|---|---|--------------|----------|----------|---|---|------------|---------------|---|---|--------------|-------------|--------------|----|---------|----------|----------|-------|
|            | Historic Building |   |   | Integrity    |          |          |   |   | Architectu | ıral Criteria | a |   | 9            | Social/Hist | oric Criteri | ia | Geo/Nat | Features |          |       |
|            |                   | Α | В | С            | D        | Subtotal | 1 | 2 | 3          | 4             | 5 | 6 | 1            | 2           | 3            | 4  | 1       | 2        | Subtotal | Total |
| Mattie M   | у                 | 3 | 3 | 3            | 3        | 12       | 3 | 0 | 1          | 0             | 3 | 0 | 1            | 2           | 1            | 0  | 1       | 0        | 12       | 24    |
| Wendolyn H | Υ                 | 3 | ? | 3            | ?        | 6        | 3 | 0 | 2          | 0             | 3 | ? | 0            | 3           | 1            | 3  | 3       | 3        | 21       | 27    |
| Rick R     | Х                 | 2 | 2 | 3            | 1        | 8        | 3 | 1 | 1          | 1             | 3 | 2 | 1            | 2           | 1            | 3  | 3       | 2        | 23       | 31    |
| Jakub G    | Х                 | 3 | 2 | 3            | 2        | 10       | 3 | 0 | 0          | 0             | 3 | 0 | 0            | 2           | 0            | 1  | 3       | 2        | 14       | 24    |
| Jennifer C | X                 | ? | ? | ?            | ?        | 0        | 1 | 0 | 1          | 0             | 1 | ? | 1            | 1           | 1            | 1  | 0       | 0        | 7        | 7     |
|            |                   |   |   |              |          |          |   |   |            |               |   |   |              |             |              |    |         |          | AVG      | 22.6  |
|            | Criteria 1: Yes   |   |   | Criteria 2 A | Avg:     | 7.2      |   |   |            |               |   |   | Criteria 3 A | Avg:        | 15.4         |    |         |          | MED      | 24    |
|            |                   |   |   | Criteria 2 N | ∕ledian: | 8        |   |   |            |               |   |   | Criteria 3 N | ∕ledian:    | 14           |    |         |          |          |       |