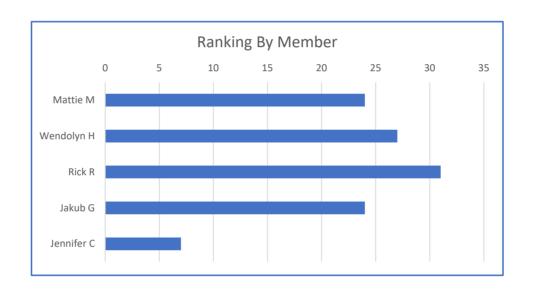

Picket Fence

**7.6** 7 Criteria 2 Avg: Criteria 2 Median:

Criteria 3 Avg: **16** 16 Criteria 3 Median:

McAtee House Felix's Mother's House Year Built: 1930s

**Common Name:** Address:

RPK:

|            | CRITERIA 1        |   |   | CRITERIA 2   | 2   |          |   |   |            |               |   |   | CRITE      | RIA 3       |              |    |         |            |          |       |
|------------|-------------------|---|---|--------------|-----|----------|---|---|------------|---------------|---|---|------------|-------------|--------------|----|---------|------------|----------|-------|
|            | Historic Building |   |   | Integrity    |     |          |   |   | Architectu | ıral Criteria | 1 |   |            | Social/Hist | oric Criteri | ia | Geo/Nat | t Features |          |       |
|            |                   | Α | В | С            | D   | Subtotal | 1 | 2 | 3          | 4             | 5 | 6 | 1          | 2           | 3            | 4  | 1       | 2          | Subtotal | Total |
| Mattie M   | у                 | 2 | 2 | 2            | 1   | 7        | 2 | 1 | 2          | 1             | 3 | 1 | 0          | 1           | 0            | 1  | 1       | 2          | 15       | 22    |
| Wendolyn H | Υ                 | 2 | 2 | 3            | 2   | 9        | 2 | 0 | 1          | 0             | 3 | 2 | 0          | 2           | 1            | 3  | 3       | 0          | 17       | 26    |
| Rick R     | Х                 | 3 | 2 | 3            | 1   | 9        | 3 | 1 | 1          | 1             | 3 | 3 | 2          | 2           | 1            | 2  | 2       | 3          | 24       | 33    |
| Jakub G    | X                 | 3 | 2 | 3            | 1   | 9        | 3 | 0 | 0          | 0             | 2 | 0 | 1          | 2           | 0            | 1  | 3       | 2          | 14       | 23    |
| Jennifer C | Х                 | 2 | 2 | 2            | ?   | 6        | 2 | 0 | 0          | 0             | 1 | ? | 1          | 1           | 1            | 1  | 0       | 0          | 7        | 13    |
|            |                   |   | • |              | •   |          |   |   |            | •             |   |   |            |             |              |    |         |            | AVG      | 23.4  |
|            | Criteria 1: Yes   |   |   | Criteria 2 A | vo. | 8        |   |   |            |               |   |   | Criteria 3 | Δνσ·        | 15.4         | l  |         |            | MFD      | 23    |