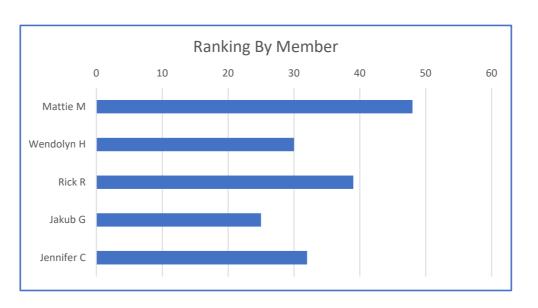

Picket Fence

**7.6** 7 Criteria 2 Avg: Criteria 2 Median:

Criteria 3 Avg: **16** 16 Criteria 3 Median:

McAtee House Felix's Mother's House Year Built: 1930s

**Common Name:** Address:

RPK:

|            | CRITERIA 1        |   |   | CRITERIA 2   | 2   |          |   |   |            |               |   |   | CRITE      | RIA 3       |              |    |         |            |          |       |
|------------|-------------------|---|---|--------------|-----|----------|---|---|------------|---------------|---|---|------------|-------------|--------------|----|---------|------------|----------|-------|
|            | Historic Building |   |   | Integrity    |     |          |   |   | Architectu | ıral Criteria | 1 |   |            | Social/Hist | oric Criteri | ia | Geo/Nat | t Features |          |       |
|            |                   | Α | В | С            | D   | Subtotal | 1 | 2 | 3          | 4             | 5 | 6 | 1          | 2           | 3            | 4  | 1       | 2          | Subtotal | Total |
| Mattie M   | у                 | 2 | 2 | 2            | 1   | 7        | 2 | 1 | 2          | 1             | 3 | 1 | 0          | 1           | 0            | 1  | 1       | 2          | 15       | 22    |
| Wendolyn H | Υ                 | 2 | 2 | 3            | 2   | 9        | 2 | 0 | 1          | 0             | 3 | 2 | 0          | 2           | 1            | 3  | 3       | 0          | 17       | 26    |
| Rick R     | Х                 | 3 | 2 | 3            | 1   | 9        | 3 | 1 | 1          | 1             | 3 | 3 | 2          | 2           | 1            | 2  | 2       | 3          | 24       | 33    |
| Jakub G    | X                 | 3 | 2 | 3            | 1   | 9        | 3 | 0 | 0          | 0             | 2 | 0 | 1          | 2           | 0            | 1  | 3       | 2          | 14       | 23    |
| Jennifer C | Х                 | 2 | 2 | 2            | ?   | 6        | 2 | 0 | 0          | 0             | 1 | ? | 1          | 1           | 1            | 1  | 0       | 0          | 7        | 13    |
|            |                   |   | • |              | •   |          |   |   |            | •             |   |   |            |             |              |    |         |            | AVG      | 23.4  |
|            | Criteria 1: Yes   |   |   | Criteria 2 A | vo. | 8        |   |   |            |               |   |   | Criteria 3 | Δνσ·        | 15.4         | l  |         |            | MFD      | 23    |