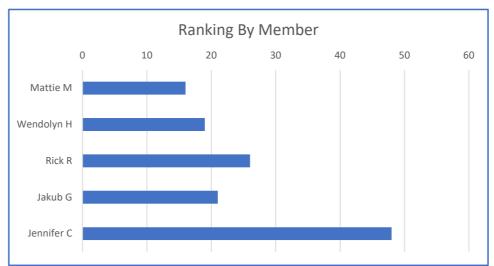

Name of Structure: Thornton House Year Built: 1912

Common Name: Address:

RPK:

|            | CRITERIA 1        |   | CI | RITERIA 2 |    |          |   |   |            |               |   |   | CRITERIA | <b>1</b> 3  |              |    |           |         |          | ĺ     |
|------------|-------------------|---|----|-----------|----|----------|---|---|------------|---------------|---|---|----------|-------------|--------------|----|-----------|---------|----------|-------|
|            | Historic Building |   | ı  | Integrity |    |          |   |   | Architectu | ıral Criteria | 1 |   |          | Social/Hist | oric Criteri | ia | Geo/Nat F | eatures |          | i     |
|            |                   | Α | В  | С         | D  | Subtotal | 1 | 2 | 3          | 4             | 5 | 6 | 1        | 2           | 3            | 4  | 1         | 2       | Subtotal | Total |
| Mattie M   | У                 | 3 | 1  | 3         | 3  | 10       | 1 | 1 | 2          | 1             | 2 | 1 | 2        | 1           | 1            | 2  | 2         | 1       | 17       | 27    |
| Wendolyn H | Υ                 | 3 | 2? | 3         | NA | 6        | 3 | 0 | 1          | 0             | 3 | ? | 0        | 2           | 1            | 2  | 2         | 0       | 14       | 20    |
| Rick R     | Х                 | 2 | 1  | 3         | 1  | 7        | 3 | 1 | 1          | 1             | 3 | 2 | 1        | 1           | 1            | 3  | 3         | 2       | 22       | 29    |
| Jakub G    | Х                 | 3 | 2  | 3         | 3  | 11       | 3 | 0 | 0          | 0             | 3 | 0 | 2        | 2           | 0            | 1  | 3         | 2       | 16       | 27    |
| Jennifer C | Х                 | 2 | ?  | 2         | ?  | 4        | 1 | 0 | 0          | 0             | 1 | ? | 2        | 2           | 2            | 3  | 0         | 0       | 11       | 15    |
|            |                   |   |    |           |    |          |   |   |            |               |   |   |          |             |              |    |           |         | AVG      | 23.6  |
|            | Criteria 1: Yes   |   |    |           |    |          |   |   |            |               |   |   |          |             |              |    |           |         | MED      | 27    |