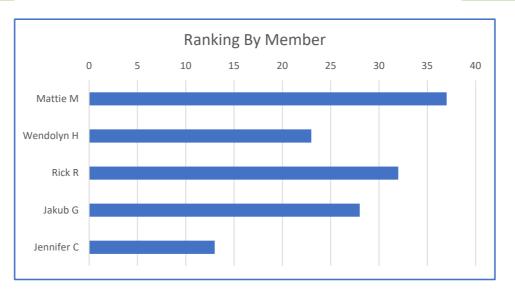

| 3 | 0 | 0          | 0             | 3 | 0 | 1      | 2           | 0           | 3    | 3      | 3          | 18       | 28    |
| Jennifer C | Х                 | 1 | ? | 0            | ?    | 1        | 2 | 0 | 0          | 0             | 1 | ? | 2      | 2           | 2           | 3    | 0      | 0          | 12       | 13    |
|            |                   |   |   |              |      |          |   |   |            |               |   |   |        |             |             |      |        |            | AVG      | 26.6  |
|            | Criteria 1: Yes   |   |   | Criteria 2 A | ۷vg: | 8.2      |   |   |            |               |   |   |        | Criteria 3  | Avg:        | 18.4 |        |            | MED      | 28    |

Criteria 2 Median:

18.4 18 Criteria 3 Median:



Historic Name: Common Name: Michel's Christiania Restaurant Michel's Christiania Restaurant Year Built:

1960

Address:

RPK:

|            | CRITERIA 1        |            |   | CRITERIA 2    | 2   |     |   |   |            |               |   |    | CRITERIA   | 3           |              |   |         |          |          |       |
|------------|-------------------|------------|---|---------------|-----|-----|---|---|------------|---------------|---|----|------------|-------------|--------------|---|---------|----------|----------|-------|
|            | Historic Building |            |   | Integrity     |     |     |   |   | Architectu | ıral Criteria | 1 |    |            | Social/Hist | oric Criteri | а | Geo/Nat | Features |          |       |
|            |                   |