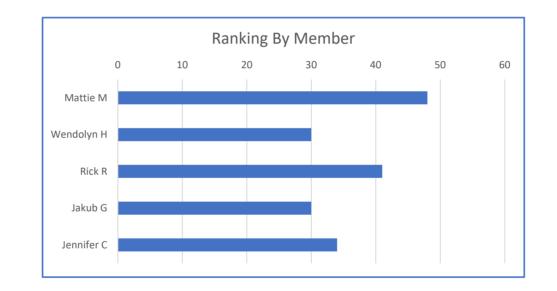

Picket Fence

**7.6** 7 Criteria 2 Avg: Criteria 2 Median:

Criteria 3 Avg: **16** 16 Criteria 3 Median:

McAtee House Felix's Mother's House Year Built: 1930s

**Common Name:** Address:

RPK:

|            | CRITERIA 1        |   |   | CRITERIA 2   | 2   |          |   |   |            |               |   |   | CRITE      | RIA 3       |              |    |         |            |          |       |
|------------|-------------------|---|---|--------------|-----|----------|---|---|------------|---------------|---|---|------------|-------------|--------------|----|---------|------------|----------|-------|
|            | Historic Building |   |   | Integrity    |     |          |   |   | Architectu | ıral Criteria | 1 |   |            | Social/Hist | oric Criteri | ia | Geo/Nat | t Features |          |       |
|            |                   | Α | В | С            | D   | Subtotal | 1 | 2 | 3          | 4             | 5 | 6 | 1          | 2           | 3            | 4  | 1       | 2          | Subtotal | Total |
| Mattie M   | у                 | 2 | 2 | 2            | 1   | 7        | 2 | 1 | 2          | 1             | 3 | 1 | 0          | 1           | 0            | 1  | 1       | 2          | 15       | 22    |
| Wendolyn H | Υ                 | 2 | 2 | 3            | 2   | 9        | 2 | 0 | 1          | 0             | 3 | 2 | 0          | 2           | 1            | 3  | 3       | 0          | 17       | 26    |
| Rick R     | Х                 | 3 | 2 | 3            | 1   | 9        | 3 | 1 | 1          | 1             | 3 | 3 | 2          | 2           | 1            | 2  | 2       | 3          | 24       | 33    |
| Jakub G    | X                 | 3 | 2 | 3            | 1   | 9        | 3 | 0 | 0          | 0             | 2 | 0 | 1          | 2           | 0            | 1  | 3       | 2          | 14       | 23    |
| Jennifer C | Х                 | 2 | 2 | 2            | ?   | 6        | 2 | 0 | 0          | 0             | 1 | ? | 1          | 1           | 1            | 1  | 0       | 0          | 7        | 13    |
|            |                   |   | • |              | •   |          |   |   |            | •             |   |   |            |             |              |    |         |            | AVG      | 23.4  |
|            | Criteria 1: Yes   |   |   | Criteria 2 A | vo. | 8        |   |   |            |               |   |   | Criteria 3 | Δνσ·        | 15.4         | l  |         |            | MFD      | 23    |