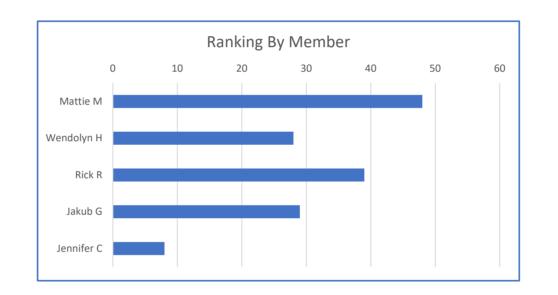

|            | CRITERIA 1        |   |   | CRITERIA 2   |          |          |   |   |            |               |   |   | CRITER       | IA 3        |              |    |         |          |          |       |
|------------|-------------------|---|---|--------------|----------|----------|---|---|------------|---------------|---|---|--------------|-------------|--------------|----|---------|----------|----------|-------|
|            | Historic Building |   |   | Integrity    |          |          |   |   | Architectu | ıral Criteria | a |   | 9            | Social/Hist | oric Criteri | ia | Geo/Nat | Features |          |       |
|            |                   | Α | В | С            | D        | Subtotal | 1 | 2 | 3          | 4             | 5 | 6 | 1            | 2           | 3            | 4  | 1       | 2        | Subtotal | Total |
| Mattie M   | у                 | 3 | 3 | 3            | 3        | 12       | 3 | 0 | 1          | 0             | 3 | 0 | 1            | 2           | 1            | 0  | 1       | 0        | 12       | 24    |
| Wendolyn H | Υ                 | 3 | ? | 3            | ?        | 6        | 3 | 0 | 2          | 0             | 3 | ? | 0            | 3           | 1            | 3  | 3       | 3        | 21       | 27    |
| Rick R     | Х                 | 2 | 2 | 3            | 1        | 8        | 3 | 1 | 1          | 1             | 3 | 2 | 1            | 2           | 1            | 3  | 3       | 2        | 23       | 31    |
| Jakub G    | Х                 | 3 | 2 | 3            | 2        | 10       | 3 | 0 | 0          | 0             | 3 | 0 | 0            | 2           | 0            | 1  | 3       | 2        | 14       | 24    |
| Jennifer C | X                 | ? | ? | ?            | ?        | 0        | 1 | 0 | 1          | 0             | 1 | ? | 1            | 1           | 1            | 1  | 0       | 0        | 7        | 7     |
|            |                   |   |   |              |          |          |   |   |            |               |   |   |              |             |              |    |         |          | AVG      | 22.6  |
|            | Criteria 1: Yes   |   |   | Criteria 2 A | Avg:     | 7.2      |   |   |            |               |   |   | Criteria 3 A | Avg:        | 15.4         |    |         |          | MED      | 24    |
|            |                   |   |   | Criteria 2 N | ∕ledian: | 8        |   |   |            |               |   |   | Criteria 3 N | ∕ledian:    | 14           |    |         |          |          |       |