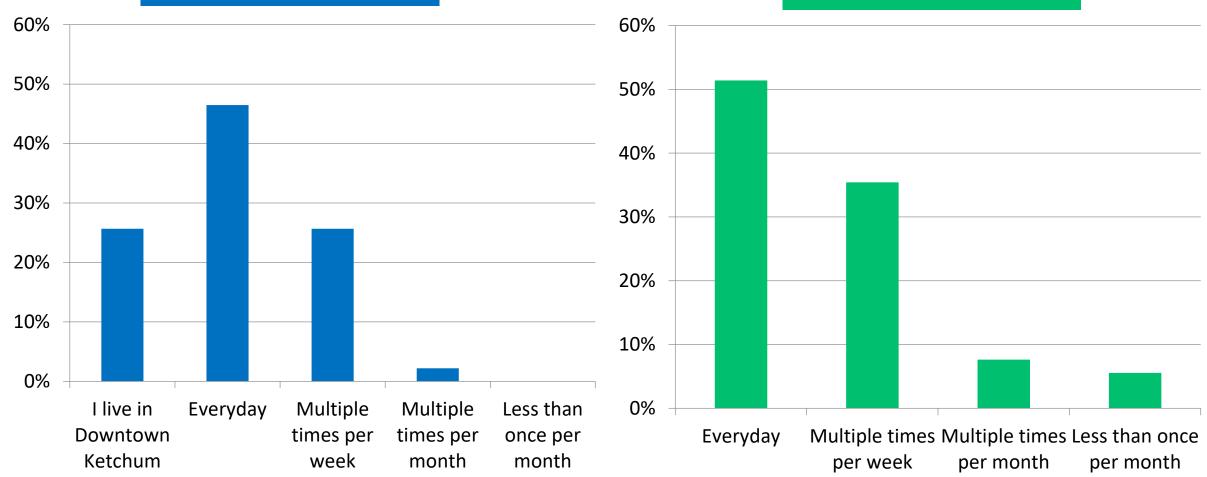

# Approximately how frequently do you visit Downtown Ketchum?

**Residents** 

□ I live in Downtown Ketchum

- **Everyday**
- □ Multiple times per week
- Multiple times per month
- Less than once per month

#### Visitors