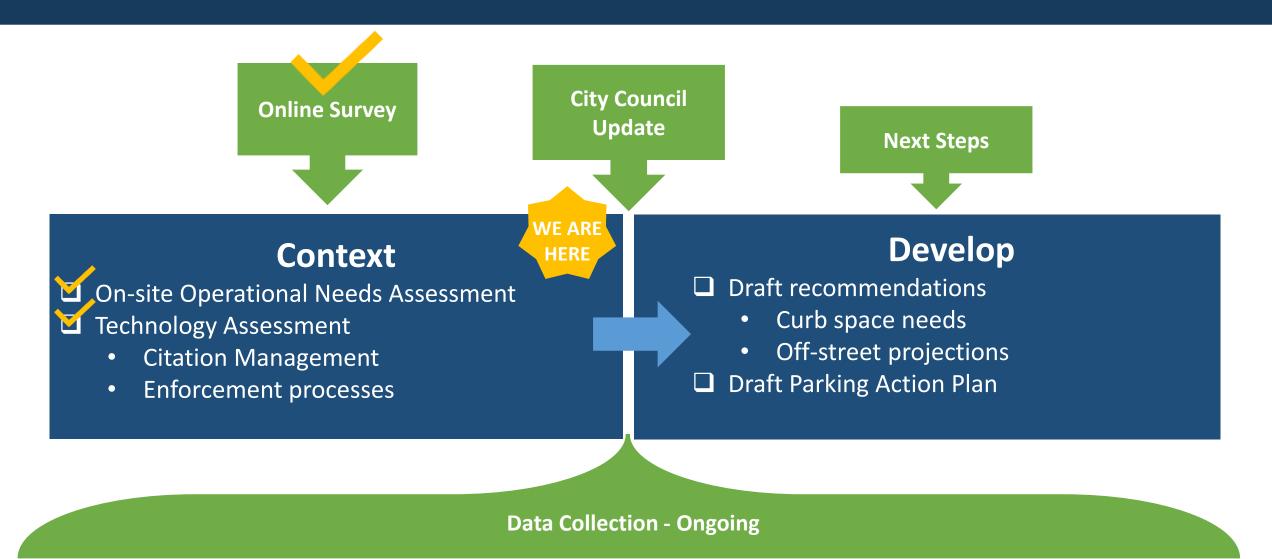

# **Parking Project Roadmap**

## **Progress Update**

| Summer 2021    | Ongoing data collection – LPR technology pilot |
|----------------|------------------------------------------------|
| September 2021 | City Council presentation                      |
| October 2021   | Winter Parking Program signage options         |
| December 2021  | On-site Operational Needs Assessment           |
| February 2022  | Downtown Parking Survey                        |