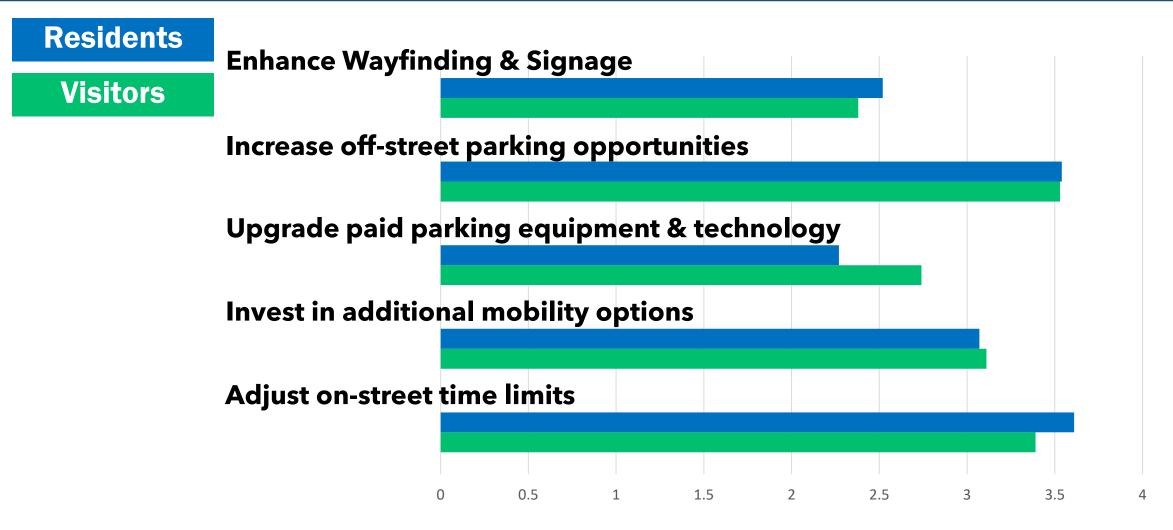

# What parking and transportation priorities are most important to you? Please rank the following for Downtown Ketchum: