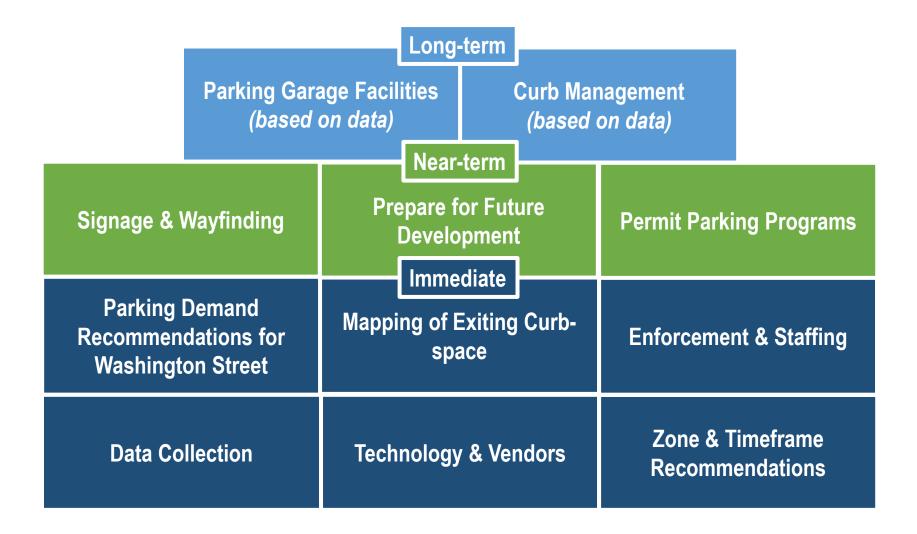

er         | ТΧ | Dallas         |
| CA | Mountain View      | СТ | New Haven      | UT | Park City      |
| CA | Napa               | СТ | Stamford       | UT | Salt Lake City |
| CA | National City      | FL | Brevard County | UT | Springdale     |
| CA | Newport Beach      | FL | Seaside        | WA | Seattle        |
| CA | Oakland            | HI | Maui           | WA | Spokane        |
| CA | Oceanside          | ID | Boise          | WA | Vancouver      |
| CA | Palo Alto          | IL | Oak Park       | WI | Milwaukee      |

## **Project Objectives**

- Make data-driven decisions
- Industry best technology solutions
- Customer-service approach
- Consider future development
- Easy, convenient, and accessible

# **Parking Project Roadmap**



## **Parking Program Building Blocks**



## **Progress Update**

| Summer 2021    | Ongoing data collection – LPR technology pilot |
|----------------|------------------------------------------------|
| September 2021 | City Council presentation                      |
| October 2021   | Winter Parking Program signage options         |
| December 2021  | On-site Operational Needs Assessment           |
| February 2022  | Downtown Parking Survey                        |

## **Downtown Ketchum Parking Survey**

- Feedback from business owners, employees, residents, and visitors
- February 2, to February 28, 2022
- 386 total responses

# On a typical day, do you think there is enough nearby parking available for your customers?

YesNoNot sure



# Approximately how frequently do you visit Downtown Ketchum?

**Residents** 

□ I live