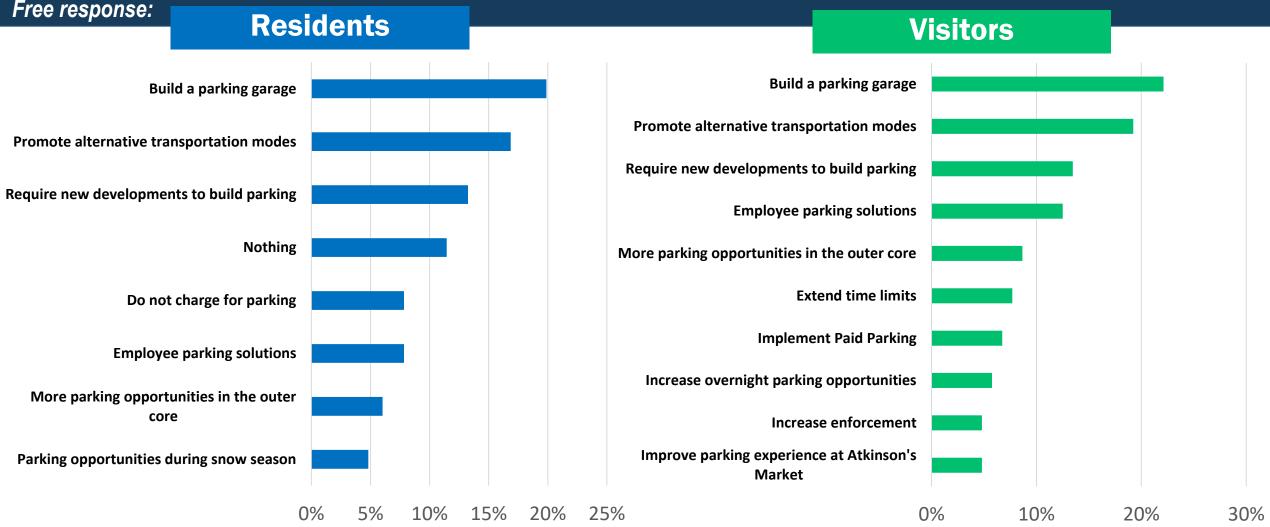

### If you had a magic wand and could change, fix, or improve anything about parking in Downtown Ketchum what would you do?

10