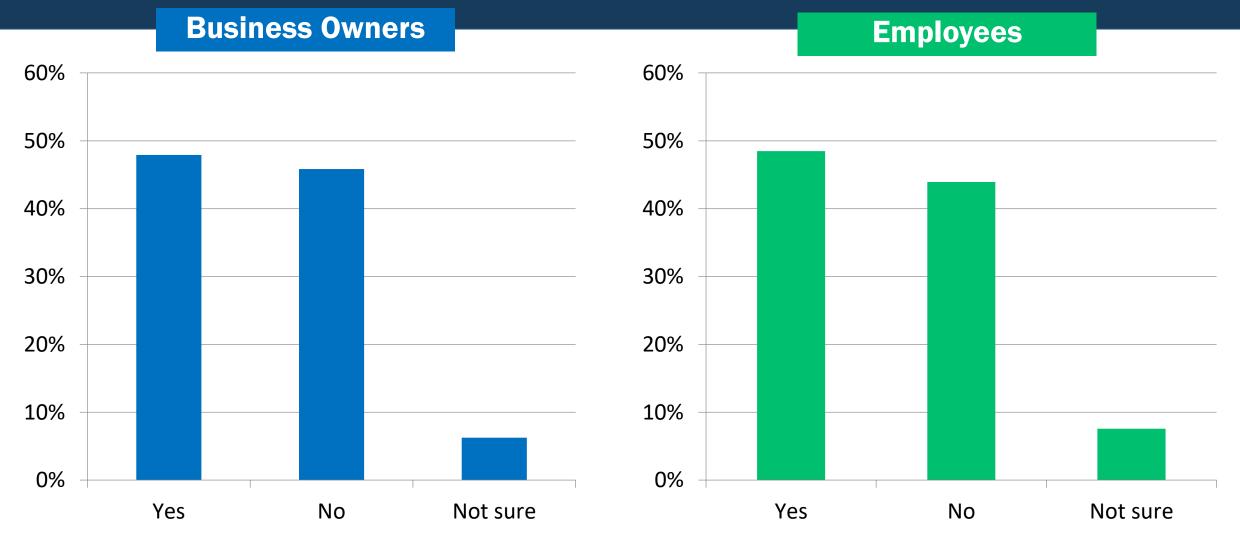

# On a typical day, do you think there is enough nearby parking available for your customers?

YesNoNot sure