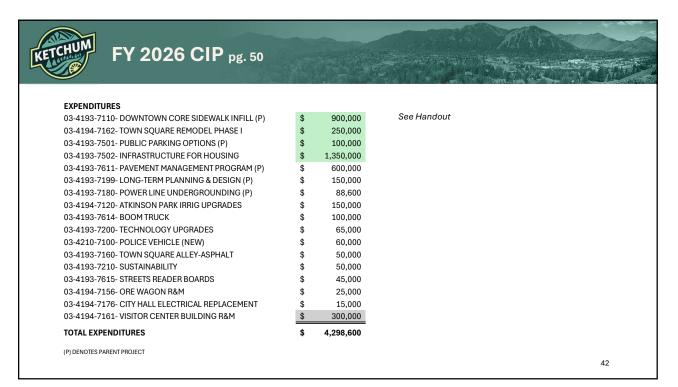

| Total        | \$769k         |
| FY 202 | 24           |                |
| •      | Capital      | \$125k         |
| •      | Operations   | \$671k         |
| •      | Total        | \$796k         |
| FY 202 | 25           |                |
| •      | Capital      | \$125k         |
| •      | Operations   | \$699k         |
| •      | Total        | <b>\$824</b> k |
| FY 202 | 26 (request) |                |
| •      | Capital      | \$125k         |
| •      | Operations   | \$723k         |
| •      | Total        | \$848k         |
|        |              |                |

### Staff Recommendation:

- Continue to identify operating and capital contributions separately.
- Allocating \$125k of the request for Capital expenditures/local match funds.

31























-

| KETCHUM FY | Y 2026 CIP pg. 50                                        |           |             |
|------------|----------------------------------------------------------|-----------|-------------|
|            | 03-3100-6100- IDAHO POWER FRANCHISE                      | 300,000   | See Handout |
|            | 03-3700-1000- INTEREST EARNINGS                          | 25,000    |             |
|            | 03-3700-8722- TRANSFER FROM LOT FUND                     | 1,073,600 |             |
| REV        | 03-3700-8798- URA FUNDING                                | 2,600,000 |             |
|            | 03-3800-9000- FUND BALANCE                               | 300,000   |             |
|            | TOTAL REVENUE                                            | 4,298,600 |