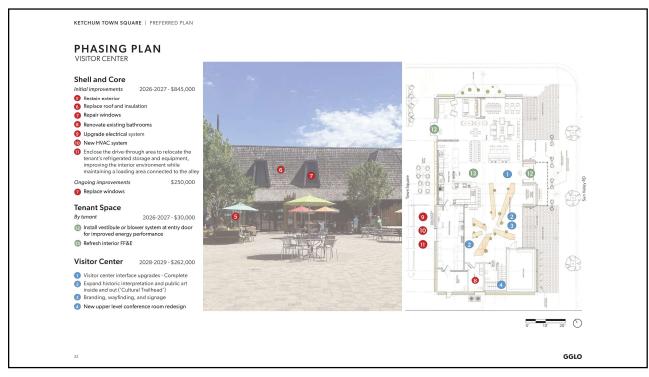

| 5.722.000   | 4,475,000 | 3,812,000   |             |
|      | ANNUAL NET POSITION                                         | (1.375.900) | 6,215,000 | (1.597.000) | 4,4/5,000 | (2,487,000) | 44          |







# Long-Term Funding

### **Recent Direction:**

- No current support for a permanent override levy (property tax)
- Further analysis of Original LOT options

### **Options:**

- Original LOT increase, 2% to 3%
  - Results in ~\$2.1M per year
- o Increases in other categories to achieve \$1.5M a year
  - 5% (4.31%) increase in Lodging increase
    - Brings total lodging to 8%
  - 9% (8.83%) increase in Liquor

### Brings total Liquor to 12%

### **Next Steps:**

- o Maturation Process
- o Community Engagement















































# Status <td

























### **Facilities Matrix**

#### Need areas

- Senior Center
- Environmental Resource Center
- Community "open" space
- Teen/tween space (6th-8th)
- Counseling center/mental health
- Early childcare
- Art/maker's space/resident
- Physical & operational needs analysis
- City Facility vs. Community Partners analysis
  - Forest Service Park
  - Atkinson Park
  - American Legion Hall
  - YMCA
  - The Community Library





# Housing Highlights

- Continue Ownership and Preservation Program
- No identified funding for long-term Rental Preservation Program
- Continue current staffing and service levels

85

|     |                                             |                    |                    | AND THE STAR                                |                           |
|-----|-