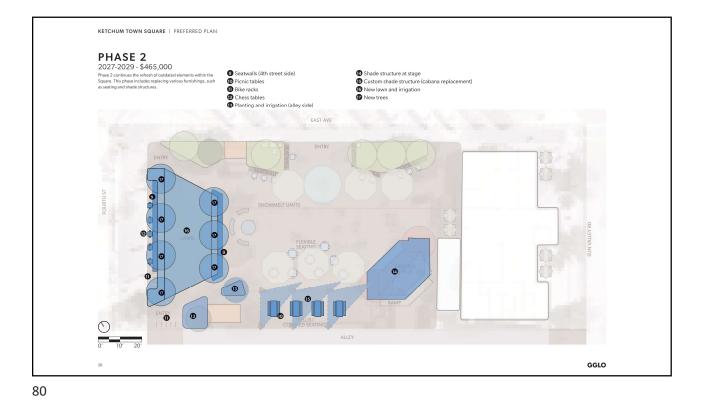

22.000   | 4,475,000 | 3,812,000   |             |
|      | ANNUAL NET POSITION                                         | (1.375.900) | 6,215,000 | (1.597.000) | 4,4/5,000 | (2,487,000) | 44          |







# Long-Term Funding

### **Recent Direction:**

- No current support for a permanent override levy (property tax)
- Further analysis of Original LOT options

### **Options:**

- Original LOT increase, 2% to 3%
  - Results in ~\$2.1M per year
- o Increases in other categories to achieve \$1.5M a year
  - 5% (4.31%) increase in Lodging increase
    - Brings total lodging to 8%
  - 9% (8.83%) increase in Liquor

### Brings total Liquor to 12%

### **Next Steps:**

- o Maturation Process
- o Community Engagement















































# Status <td

























### **Facilities Matrix**

#### Need areas

- Senior Center
- Environmental Resource Center
- Community "open" space
- Teen/tween space (6th-8th)
- Counseling center/mental health
- Early childcare
- Art/maker's space/resident
- Physical & operational needs analysis
- City Facility vs. Community Partners analysis
  - Forest Service Park
  - Atkinson Park
  - American Legion Hall
  - YMCA
  - The Community Library





# Housing Highlights

- Continue Ownership and Preservation Program
- No identified funding for long-term Rental Preservation Program
- Continue current staffing and service levels

85

|     |                                             |                    |                    | AND THE STAR                                |                           |
|-----|-------