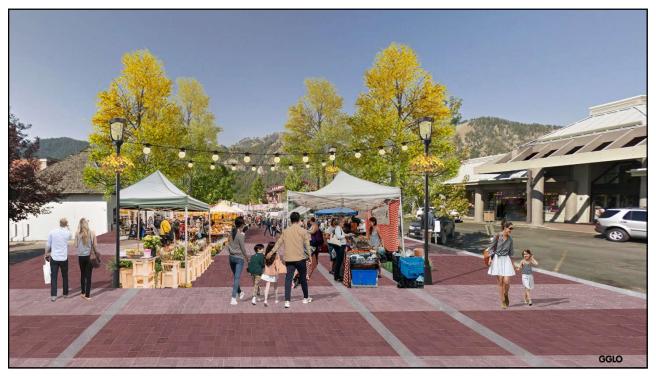

| 5.000.900   | 6.215.000 | 5.722.000   | 4,475,000 | 3,812,000   |             |
|      | ANNUAL NET POSITION                                         | (1.375.900) | 6,215,000 | (1.597.000) | 4,4/5,000 | (2,487,000) | 44          |







# Long-Term Funding

### **Recent Direction:**

- No current support for a permanent override levy (property tax)
- Further analysis of Original LOT options

### **Options:**

- Original LOT increase, 2% to 3%
  - Results in ~\$2.1M per year
- o Increases in other categories to achieve \$1.5M a year
  - 5% (4.31%) increase in Lodging increase
    - Brings total lodging to 8%
  - 9% (8.83%) increase in Liquor

### Brings total Liquor to 12%

### **Next Steps:**

- o Maturation Process
- o Community Engagement















































# Status <td

























### **Facilities Matrix**

#### Need areas

- Senior Center
- Environmental Resource Center
- Community "open" space
- Teen/tween space (6th-8th)
- Counseling center/mental health
- Early childcare
- Art/maker's space/resident
- Physical & operational needs analysis
- City Facility vs. Community Partners analysis
  - Forest Service Park
  - Atkinson Park
  - American Legion Hall
  - YMCA
  - The Community Library





# Housing Highlights

- Continue Ownership and Preservation Program
- No identified funding for long-term Rental Preservation Program
- Continue current staffing and service levels

85

|     |                                             |                    |                    | AND THE STAR                                |