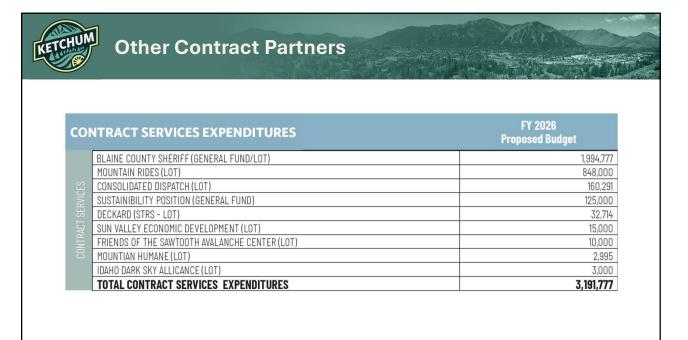

644k         |
| •      | Total        | \$769k         |
| FY 202 | 24           |                |
| •      | Capital      | \$125k         |
| •      | Operations   | \$671k         |
| •      | Total        | \$796k         |
| FY 202 | 25           |                |
| •      | Capital      | \$125k         |
| •      | Operations   | \$699k         |
| •      | Total        | <b>\$824</b> k |
| FY 202 | 26 (request) |                |
| •      | Capital      | \$125k         |
| •      | Operations   | \$723k         |
| •      | Total        | \$848k         |
|        |              |                |

### Staff Recommendation:

- Continue to identify operating and capital contributions separately.
- Allocating \$125k of the request for Capital expenditures/local match funds.

31























-

| KETCHUM FY | Y 2026 CIP pg. 50                                        |           |             |
|------------|----------------------------------------------------------|-----------|-------------|
|            | 03-3100-6100- IDAHO POWER FRANCHISE                      | 300,000   | See Handout |
|            | 03-3700-1000- INTEREST EARNINGS                          | 25,000    |             |
|            | 03-3700-8722- TRANSFER FROM LOT FUND                     | 1,073,600 |             |
| REV        | 03-3700-8798- URA FUNDING                                | 2,600,000 |             |
|            | 03-3800-9000- FUND BALANCE                               | 300,000   |             |
|            | TOTAL REVENUE                                            | 4