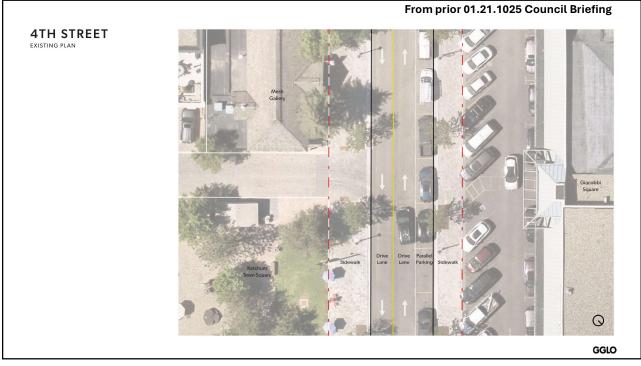

| 5.000.900   | 6.215.000 | 5.722.000   | 4,475,000 | 3,812,000   |             |
|      | ANNUAL NET POSITION                                         | (1.375.900) | 6,215,000 | (1.597.000) | 4,4/5,000 | (2,487,000) | 44          |







# Long-Term Funding

### **Recent Direction:**

- No current support for a permanent override levy (property tax)
- Further analysis of Original LOT options

### **Options:**

- Original LOT increase, 2% to 3%
  - Results in ~\$2.1M per year
- o Increases in other categories to achieve \$1.5M a year
  - 5% (4.31%) increase in Lodging increase
    - Brings total lodging to 8%
  - 9% (8.83%) increase in Liquor

### Brings total Liquor to 12%

### **Next Steps:**

- o Maturation Process
- o Community Engagement















































# Status <td

























### **Facilities Matrix**

#### Need areas

- Senior Center
- Environmental Resource Center
- Community "open" space
- Teen/tween space (6th-8th)
- Counseling center/mental health
- Early childcare
- Art/maker's space/resident
- Physical & operational needs analysis
- City Facility vs. Community Partners analysis
  - Forest Service Park
  - Atkinson Park
  - American Legion Hall
  - YMCA
  - The Community Library





# Housing Highlights

- Continue Ownership and Preservation Program
- No identified funding for long-term Rental Preservation Program
- Continue current staffing and service levels

85

|     |                                             |                    |                    | AND THE STAR