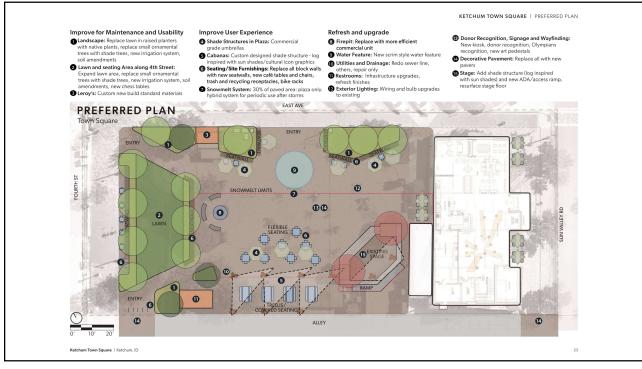

5.722.000   | 4,475,000 | 3,812,000   |             |
|      | ANNUAL NET POSITION                                         | (1.375.900) | 6,215,000 | (1.597.000) | 4,4/5,000 | (2,487,000) | 44          |







# Long-Term Funding

### **Recent Direction:**

- No current support for a permanent override levy (property tax)
- Further analysis of Original LOT options

### **Options:**

- Original LOT increase, 2% to 3%
  - Results in ~\$2.1M per year
- o Increases in other categories to achieve \$1.5M a year
  - 5% (4.31%) increase in Lodging increase
    - Brings total lodging to 8%
  - 9% (8.83%) increase in Liquor

### Brings total Liquor to 12%

### **Next Steps:**

- o Maturation Process
- o Community Engagement















































# Status <td

























### **Facilities Matrix**

#### Need areas

- Senior Center
- Environmental Resource Center
- Community "open" space
- Teen/tween space (6th-8th)
- Counseling center/mental health
- Early childcare
- Art/maker's space/resident
- Physical & operational needs analysis
- City Facility vs. Community Partners analysis
  - Forest Service Park
  - Atkinson Park
  - American Legion Hall
  - YMCA
  - The Community Library





# Housing Highlights

- Continue Ownership and Preservation Program
- No identified funding for long-term Rental Preservation Program
- Continue current staffing and service levels

85

|     |                                             |                    |                    | AND THE STAR                                |                           |
|-----|---