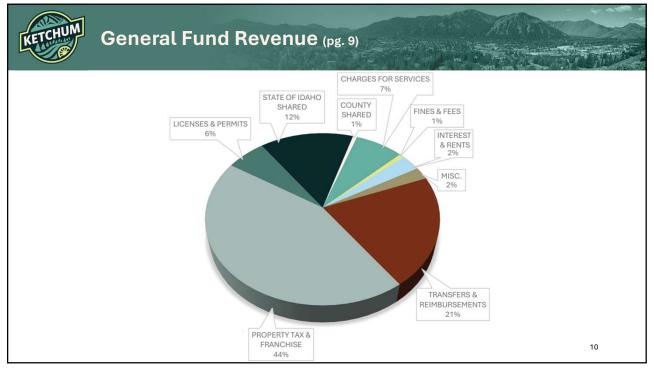

| In-house paralegal                                              | Consider a new law firm                                            |







# General Fund Details (pg. 8-11)

### Revenue

**Property Tax** 

• 3% Base Increase

State Shared

- Highway, liquor, sales tax
- Inputs reflect projections
- Development Revenue base levels increased
  - Still a conservative approach to base revenue expectations

### Interest

- Increased due to economic conditions
  - Still at an amount lower than FY 2025 projected actuals

### Expenditures

- 3% increase in wages
- Line by line operational approach















# General Fund 5-Year Forecast

| eneral Fund Revenues                            |                   |                           |                           |                      |                      |                      |                      |  |
|-------------------------------------------------|-------------------|---------------------------|---------------------------|----------------------|----------------------|----------------------|----------------------|--|
| evenue Source                                   | FY 2024<br>Actual | FY 2025<br>Amended Budget | FY 2026<br>Current Status | FY 2027<br>Projected | FY 2028<br>Projected | FY 2029<br>Projected | FY 2030<br>Projected |  |
| Undesigned Fund Balance                         |                   | \$8,032,793