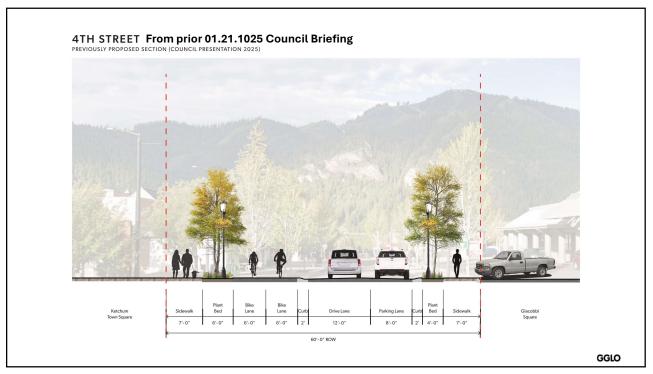

| 5.000.900   | 6.215.000 | 5.722.000   | 4,475,000 | 3,812,000   |             |
|      | ANNUAL NET POSITION                                         | (1.375.900) | 6,215,000 | (1.597.000) | 4,4/5,000 | (2,487,000) | 44          |







# Long-Term Funding

### **Recent Direction:**

- No current support for a permanent override levy (property tax)
- Further analysis of Original LOT options

### **Options:**

- Original LOT increase, 2% to 3%
  - Results in ~\$2.1M per year
- o Increases in other categories to achieve \$1.5M a year
  - 5% (4.31%) increase in Lodging increase
    - Brings total lodging to 8%
  - 9% (8.83%) increase in Liquor

### Brings total Liquor to 12%

### **Next Steps:**

- o Maturation Process
- o Community Engagement















































# Status <td

























### **Facilities Matrix**

#### Need areas

- Senior Center
- Environmental Resource Center
- Community "open" space
- Teen/tween space (6th-8th)
- Counseling center/mental health
- Early childcare
- Art/maker's space/resident
- Physical & operational needs analysis
- City Facility vs. Community Partners analysis
  - Forest Service Park
  - Atkinson Park
  - American Legion Hall
  - YMCA
  - The Community Library





# Housing Highlights

- Continue Ownership and Preservation Program
- No identified funding for long-term Rental Preservation Program
- Continue current staffing and service levels

85

|     |                                             |                    |                    | AND THE STAR