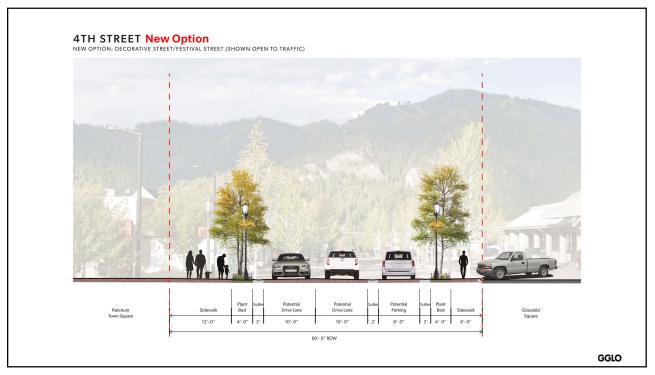

| 5.000.900   | 6.215.000 | 5.722.000   | 4,475,000 | 3,812,000   |             |
|      | ANNUAL NET POSITION                                         | (1.375.900) | 6,215,000 | (1.597.000) | 4,4/5,000 | (2,487,000) | 44          |







# Long-Term Funding

### **Recent Direction:**

- No current support for a permanent override levy (property tax)
- Further analysis of Original LOT options

### **Options:**

- Original LOT increase, 2% to 3%
  - Results in ~\$2.1M per year
- o Increases in other categories to achieve \$1.5M a year
  - 5% (4.31%) increase in Lodging increase
    - Brings total lodging to 8%
  - 9% (8.83%) increase in Liquor

### Brings total Liquor to 12%

### **Next Steps:**

- o Maturation Process
- o Community Engagement















































# Status <td

























### **Facilities Matrix**

#### Need areas

- Senior Center
- Environmental Resource Center
- Community "open" space
- Teen/tween space (6th-8th)
- Counseling center/mental health
- Early childcare
- Art/maker's space/resident
- Physical & operational needs analysis
- City Facility vs. Community Partners analysis
  - Forest Service Park
  - Atkinson Park
  - American Legion Hall
  - YMCA
  - The Community Library





# Housing Highlights

- Continue Ownership and Preservation Program
- No identified funding for long-term Rental Preservation Program
- Continue current staffing and service levels

85

|     |                                             |                    |                    | AND THE STAR