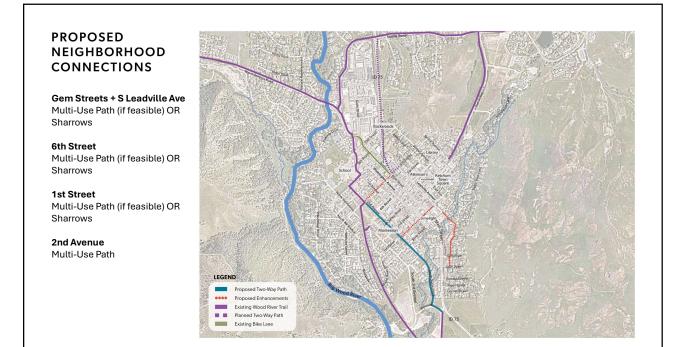

| 5.000.900   | 6.215.000 | 5.722.000   | 4,475,000 | 3,812,000   |             |
|      | ANNUAL NET POSITION                                         | (1.375.900) | 6,215,000 | (1.597.000) | 4,4/5,000 | (2,487,000) | 44          |







# Long-Term Funding

### **Recent Direction:**

- No current support for a permanent override levy (property tax)
- Further analysis of Original LOT options

### **Options:**

- Original LOT increase, 2% to 3%
  - Results in ~\$2.1M per year
- o Increases in other categories to achieve \$1.5M a year
  - 5% (4.31%) increase in Lodging increase
    - Brings total lodging to 8%
  - 9% (8.83%) increase in Liquor

### Brings total Liquor to 12%

### **Next Steps:**

- o Maturation Process
- o Community Engagement















































# Status <td

























### **Facilities Matrix**

#### Need areas

- Senior Center
- Environmental Resource Center
- Community "open" space
- Teen/tween space (6th-8th)
- Counseling center/mental health
- Early childcare
- Art/maker's space/resident
- Physical & operational needs analysis
- City Facility vs. Community Partners analysis
  - Forest Service Park
  - Atkinson Park
  - American Legion Hall
  - YMCA
  - The Community Library





# Housing Highlights

- Continue Ownership and Preservation Program
- No identified funding for long-term Rental Preservation Program
- Continue current staffing and service levels

85

|     |                                             |                    |                    | AND THE STAR