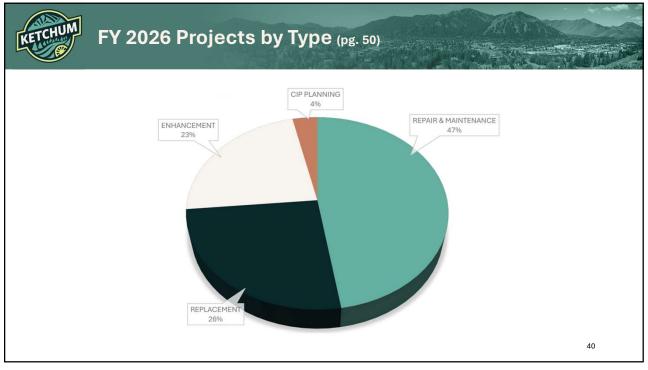

•      | Total        | \$769k         |
| FY 202 | 24           |                |
| •      | Capital      | \$125k         |
| •      | Operations   | \$671k         |
| •      | Total        | \$796k         |
| FY 202 | 25           |                |
| •      | Capital      | \$125k         |
| •      | Operations   | \$699k         |
| •      | Total        | <b>\$824</b> k |
| FY 202 | 26 (request) |                |
| •      | Capital      | \$125k         |
| •      | Operations   | \$723k         |
| •      | Total        | \$848k         |
|        |              |                |

### Staff Recommendation:

- Continue to identify operating and capital contributions separately.
- Allocating \$125k of the request for Capital expenditures/local match funds.

31























-

| KETCHUM FY | Y 2026 CIP pg. 50                                        |           |             |
|------------|----------------------------------------------------------|-----------|-------------|
|            | 03-3100-6100- IDAHO POWER FRANCHISE                      | 300,000   | See Handout |
|            | 03-3700-1000- INTEREST EARNINGS                          | 25,000    |             |
|            | 03-3700-8722- TRANSFER FROM LOT FUND                     | 1,073,600 |             |
| REV        | 03-3700-8798- URA FUNDING                                | 2,600,000 |             |
|            | 03-3800-9000- FUND BALANCE                               | 300,000   |             |
|            | TOTAL REVENUE                                            | 4,298,600 |