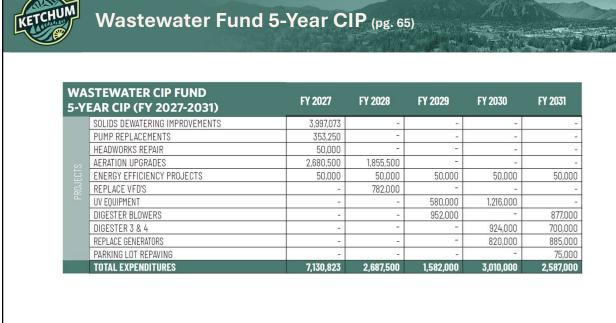

| 121                | 2                  | -                         | 70,000                     |
| 67              | 7-4350-7821- AERATION BASIN UPGRADE (BASINS 1 & 2) |                    | ~                  | -                         | 160,000                    |
| 67              | 7-4350-7822- OUTFALL CLEARING                      |                    |                    |                           | 83,500                     |
| T               | DTAL CAPITAL EXPENDITURES (FUND 67)                | 586,786            | 2,897,281          | 5,382,850                 | 5,242,086                  |
| T               | OTAL EXPENDITURES (FUNDS 65 & 67)                  | 3,049,605          | 6,220,601          | 8,853,686                 | 9,252,931                  |





### Wastewater Connection Fees

#### General Information

- Updated last in FY 2023
- Establishes the Value of the System
- Establishes Connection Capacity
- Results in a Connection Fee for Treatment and Collections

#### 1" Meter Example:

- Existing Connection Fee: \$2,921
- Proposed Connection Fee: \$3,824

All six tiers of connection fees are proposed to increase 30.91%

• Subject to Fees & Charges Hearing per Idaho Code 63-1311A







KETCHUM

Other Funds (pg. 68-69)

| оті        | HER FUNDS                              | FY 2023<br>Actuals | FY 2024<br>Actuals | FY 2025<br>Revised<br>Budget | FY 2026<br>Proposed<br>Budget |
|------------|----------------------------------------|--------------------|--------------------|------------------------------|----------------------------