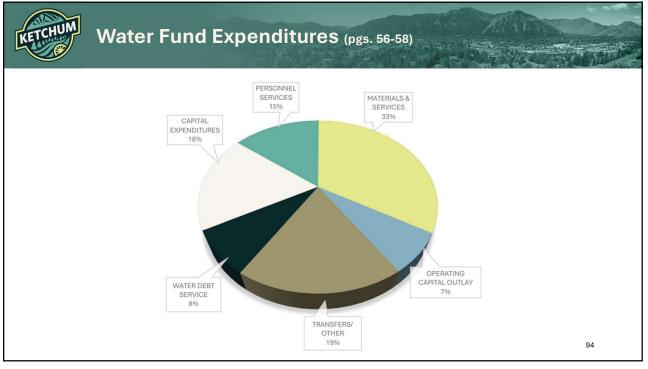

| 64-3700-3600- REFUNDS & REIMBURSEMENTS       | 100                | -                  | ÷                         | -                          |
|         | 64-3700-8763- TRANSFER FROM WATER FUND       | 534,000            | 760,000            | 240,000                   | 700,000                    |
| CAPITAL | 64-3800-9000- FUND BALANCE                   | -                  | -                  | 823,000                   | -                          |
| ප       | TOTAL CAPITAL REVENUE (FUND 64)              | 722,000            | 925,175            | 1,088,000                 | 830,000                    |
|         | TOTAL REVENUE (FUNDS 63 & 64)                | 3,368,518          | 4,253,107          | 3,902,908                 | 4,240,500                  |

Contract New York





|              |                                              |                    |                    | Call N                    | ALA BAR                    |
|--------------|----------------------------------------------|--------------------|--------------------|---------------------------|----------------------------|
| V            | Vater Fund FY 2026                           | CIP (pg. 58        | 3)                 |                           |                            |
| WA           | TER EXPENDITURES (cont.)                     | FY 2023<br>Actuals | FY 2024<br>Actuals | FY 2025<br>Revised Budget | FY 2026<br>Proposed Budget |
|              | 64-4340-7135- MAIN STREET                    | -                  | 316,490            | 23,000                    | -