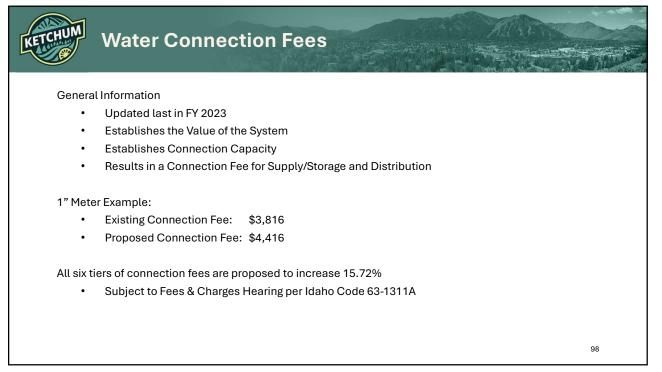

|
| NDITURE | WATER METERS                             | 100,000   | 100,000 | 100,000   | ш.<br>С   | 13        |
| Į Į     | GENERAL CONSTRUCTION/CONTINGENCY         | 100,000   | 100,000 | 100,000   | -         | 10        |
| EXPEN   | SPUR LN. LOOP TIE IN                     | -         | 100,000 |           | :=1       | 8         |
| Ω       | SADDLE/HWY 75 TO 10TH MAINLINE EXTENSION | -         | 400,000 | 312,500   | -         |           |
|         | TRIAL CREEK WELL REBUILD                 |           | -       | 600,000   | -         | 8         |
|         | ESTIMATE                                 | -         | -       | -         | 1,000,000 | 1,000,000 |
|         | TOTAL EXPENDITURES                       | 1,350,000 | 850,000 | 1,112,500 | 1,000,000 | 1,000,000 |









# Wastewater Fund Highlights

- Capital Improvement Projects
  - Construction of solids dewatering infrastructure (expected completion date of August 2027)
  - Sewer main repairs
  - Replace wastewater operations vehicle
  - Aeration basins 1 and 2 upgrade design
- Proposed rate increase of 4%

|         |                                             |                                 | and the second s | and a starting of the     | APR PROV                   |  |  |
|---------|---------------------------------------------|---------------------------------|---------------------------------------------------------------------------------------------------------------------------------------------------------------------------------------------------------------------------------------