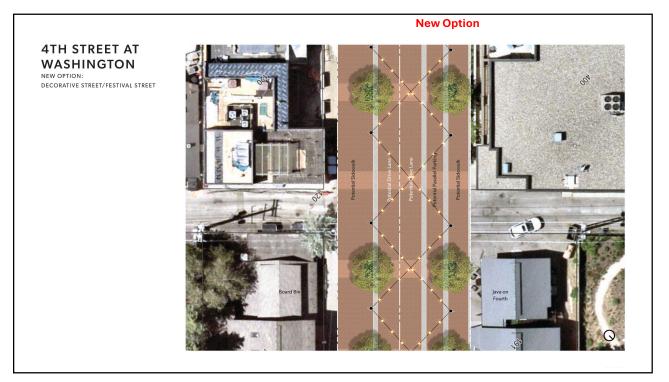

| 5.000.900   | 6.215.000 | 5.722.000   | 4,475,000 | 3,812,000   |             |
|      | ANNUAL NET POSITION                                         | (1.375.900) | 6,215,000 | (1.597.000) | 4,4/5,000 | (2,487,000) | 44          |







# Long-Term Funding

### **Recent Direction:**

- No current support for a permanent override levy (property tax)
- Further analysis of Original LOT options

### **Options:**

- Original LOT increase, 2% to 3%
  - Results in ~\$2.1M per year
- o Increases in other categories to achieve \$1.5M a year
  - 5% (4.31%) increase in Lodging increase
    - Brings total lodging to 8%
  - 9% (8.83%) increase in Liquor

### Brings total Liquor to 12%

### **Next Steps:**

- o Maturation Process
- o Community Engagement















































# Status <td

























### **Facilities Matrix**

#### Need areas

- Senior Center
- Environmental Resource Center
- Community "open" space
- Teen/tween space (6th-8th)
- Counseling center/mental health
- Early childcare
- Art/maker's space/resident
- Physical & operational needs analysis
- City Facility vs. Community Partners analysis
  - Forest Service Park
  - Atkinson Park
  - American Legion Hall
  - YMCA
  - The Community Library





# Housing Highlights

- Continue Ownership and Preservation Program
- No identified funding for long-term Rental Preservation Program
- Continue current staffing and service levels

85

|     |                                             |                    |                    | AND THE STAR