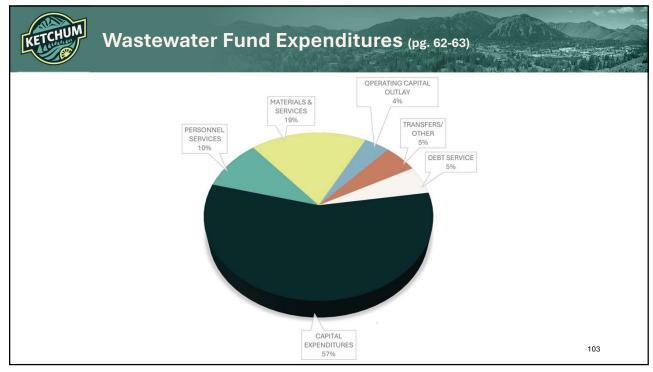

| 9,004,459                 | 7,404,336                  |  |  |





| TUTTCHUM |
|----------|
| KELLUNAL |
|          |

# Wastewater Fund FY 2026 CIP (pg. 64)

| WAST<br>(cont.) | EWATER FUND EXPENDITURES                           | FY 2023<br>Actuals | FY 2024<br>Actuals | FY 2025<br>Revised Budget | FY 2026<br>Proposed Budget |
|-----------------|----------------------------------------------------|--------------------|--------------------|---------------------------|----------------------------|
| 67              | 7-4350-7600- BOB CAT UW56 TOOLCAT                  | 69,593             | -                  | -                         | -                          |
| 67              | 7-4350-7800- CONSTRUCTION (P)                      |                    | Ξ.                 | -                         | 100,000                    |
| 67