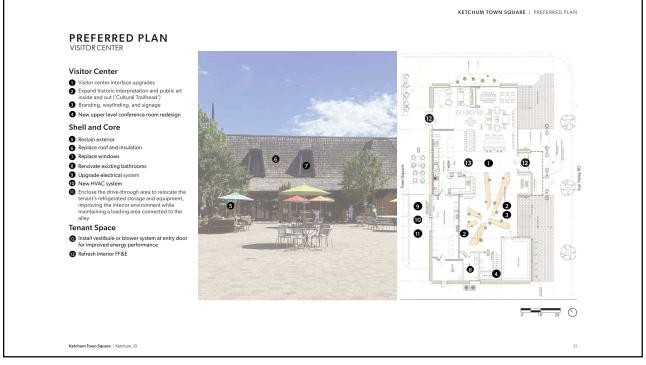

00 | 5.722.000   | 4,475,000 | 3,812,000   |             |
|      | ANNUAL NET POSITION                                         | (1.375.900) | 6,215,000 | (1.597.000) | 4,4/5,000 | (2,487,000) | 44          |







# Long-Term Funding

### **Recent Direction:**

- No current support for a permanent override levy (property tax)
- Further analysis of Original LOT options

### **Options:**

- Original LOT increase, 2% to 3%
  - Results in ~\$2.1M per year
- o Increases in other categories to achieve \$1.5M a year
  - 5% (4.31%) increase in Lodging increase
    - Brings total lodging to 8%
  - 9% (8.83%) increase in Liquor

### Brings total Liquor to 12%

### **Next Steps:**

- o Maturation Process
- o Community Engagement















































# Status <td

























### **Facilities Matrix**

#### Need areas

- Senior Center
- Environmental Resource Center
- Community "open" space
- Teen/tween space (6th-8th)
- Counseling center/mental health
- Early childcare
- Art/maker's space/resident
- Physical & operational needs analysis
- City Facility vs. Community Partners analysis
  - Forest Service Park
  - Atkinson Park
  - American Legion Hall
  - YMCA
  - The Community Library





# Housing Highlights

- Continue Ownership and Preservation Program
- No identified funding for long-term Rental Preservation Program
- Continue current staffing and service levels

85

|     |                                             |                    |                    | AND THE STAR                                |                           |
|-----