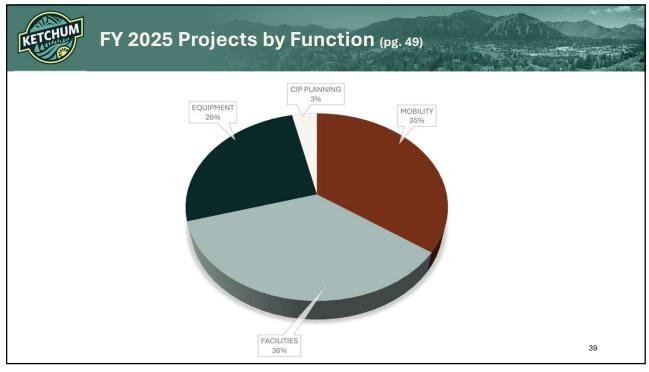

| •      | Total        | \$769k         |
| FY 202 | 24           |                |
| •      | Capital      | \$125k         |
| •      | Operations   | \$671k         |
| •      | Total        | \$796k         |
| FY 202 | 25           |                |
| •      | Capital      | \$125k         |
| •      | Operations   | \$699k         |
| •      | Total        | <b>\$824</b> k |
| FY 202 | 26 (request) |                |
| •      | Capital      | \$125k         |
| •      | Operations   | \$723k         |
| •      | Total        | \$848k         |
|        |              |                |

### Staff Recommendation:

- Continue to identify operating and capital contributions separately.
- Allocating \$125k of the request for Capital expenditures/local match funds.

31























-

| KETCHUM FY | Y 2026 CIP pg. 50                                        |           |             |
|------------|----------------------------------------------------------|-----------|-------------|
|            | 03-3100-6100- IDAHO POWER FRANCHISE                      | 300,000   | See Handout |
|            | 03-3700-1000- INTEREST EARNINGS                          | 25,000    |             |
|            | 03-3700-8722- TRANSFER FROM LOT FUND                     | 1,073,600 |             |
| REV        | 03-3700-8798- URA FUNDING                                | 2,600,000 |             |
|            | 03-3800-9000- FUND BALANCE                               | 300,000   |             |
|            | TOTAL REVENUE                                            | 4,298,600 |