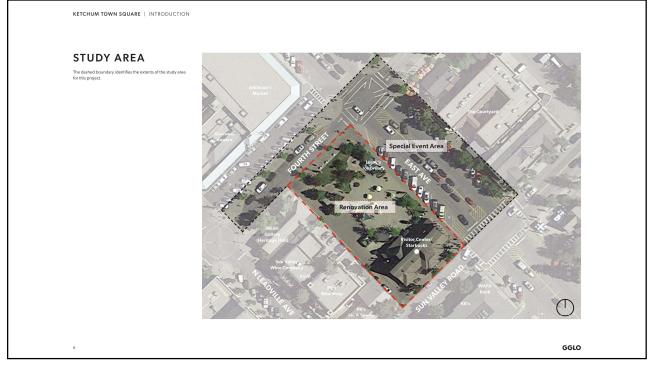

.000 | 5.722.000   | 4,475,000 | 3,812,000   |             |
|      | ANNUAL NET POSITION                                         | (1.375.900) | 6,215,000 | (1.597.000) | 4,4/5,000 | (2,487,000) | 44          |







# Long-Term Funding

### **Recent Direction:**

- No current support for a permanent override levy (property tax)
- Further analysis of Original LOT options

### **Options:**

- Original LOT increase, 2% to 3%
  - Results in ~\$2.1M per year
- o Increases in other categories to achieve \$1.5M a year
  - 5% (4.31%) increase in Lodging increase
    - Brings total lodging to 8%
  - 9% (8.83%) increase in Liquor

### Brings total Liquor to 12%

### **Next Steps:**

- o Maturation Process
- o Community Engagement















































# Status <td

























### **Facilities Matrix**

#### Need areas

- Senior Center
- Environmental Resource Center
- Community "open" space
- Teen/tween space (6th-8th)
- Counseling center/mental health
- Early childcare
- Art/maker's space/resident
- Physical & operational needs analysis
- City Facility vs. Community Partners analysis
  - Forest Service Park
  - Atkinson Park
  - American Legion Hall
  - YMCA
  - The Community Library





# Housing Highlights

- Continue Ownership and Preservation Program
- No identified funding for long-term Rental Preservation Program
- Continue current staffing and service levels

85

|     |                                             |                    |                    | AND THE STAR                                |                           |
|---