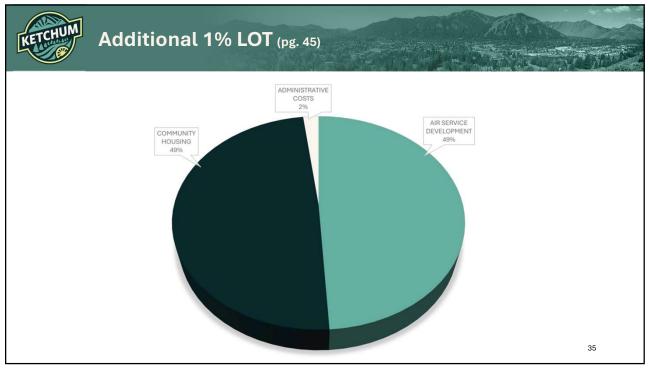

|
| •      | Total        | \$769k         |
| FY 202 | 24           |                |
| •      | Capital      | \$125k         |
| •      | Operations   | \$671k         |
| •      | Total        | \$796k         |
| FY 202 | 25           |                |
| •      | Capital      | \$125k         |
| •      | Operations   | \$699k         |
| •      | Total        | <b>\$824</b> k |
| FY 202 | 26 (request) |                |
| •      | Capital      | \$125k         |
| •      | Operations   | \$723k         |
| •      | Total        | \$848k         |
|        |              |                |

### Staff Recommendation:

- Continue to identify operating and capital contributions separately.
- Allocating \$125k of the request for Capital expenditures/local match funds.

31























-

| KETCHUM FY | Y 2026 CIP pg. 50                                        |           |             |
|------------|----------------------------------------------------------|-----------|-------------|
|            | 03-3100-6100- IDAHO POWER FRANCHISE                      | 300,000   | See Handout |
|            | 03-3700-1000- INTEREST EARNINGS                          | 25,000    |             |
|            | 03-3700-8722- TRANSFER FROM LOT FUND                     | 1,073,600 |             |
| REV        | 03-3700-8798- URA FUNDING                                | 2,600,000 |             |
|            | 03-3800-9000- FUND BALANCE                               | 300,000   |             |
|            | TOTAL REVENUE                                            | 4,298,6