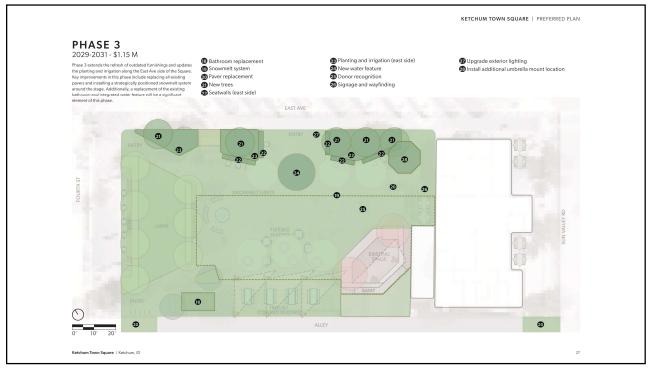

.000   | 4,475,000 | 3,812,000   |             |
|      | ANNUAL NET POSITION                                         | (1.375.900) | 6,215,000 | (1.597.000) | 4,4/5,000 | (2,487,000) | 44          |







# Long-Term Funding

### **Recent Direction:**

- No current support for a permanent override levy (property tax)
- Further analysis of Original LOT options

### **Options:**

- Original LOT increase, 2% to 3%
  - Results in ~\$2.1M per year
- o Increases in other categories to achieve \$1.5M a year
  - 5% (4.31%) increase in Lodging increase
    - Brings total lodging to 8%
  - 9% (8.83%) increase in Liquor

### Brings total Liquor to 12%

### **Next Steps:**

- o Maturation Process
- o Community Engagement















































# Status <td

























### **Facilities Matrix**

#### Need areas

- Senior Center
- Environmental Resource Center
- Community "open" space
- Teen/tween space (6th-8th)
- Counseling center/mental health
- Early childcare
- Art/maker's space/resident
- Physical & operational needs analysis
- City Facility vs. Community Partners analysis
  - Forest Service Park
  - Atkinson Park
  - American Legion Hall
  - YMCA
  - The Community Library





# Housing Highlights

- Continue Ownership and Preservation Program
- No identified funding for long-term Rental Preservation Program
- Continue current staffing and service levels

85

|     |                                             |                    |                    | AND THE STAR                                |                           |
|-----|---------