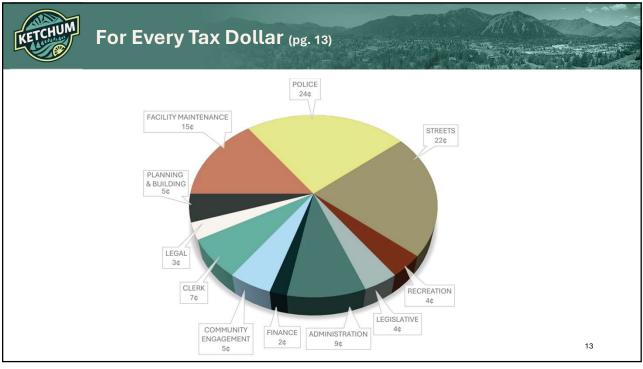

| In-house paralegal                                              | Consider a new law firm                                            |







# General Fund Details (pg. 8-11)

### Revenue

**Property Tax** 

• 3% Base Increase

State Shared

- Highway, liquor, sales tax
- Inputs reflect projections
- Development Revenue base levels increased
  - Still a conservative approach to base revenue expectations

### Interest

- Increased due to economic conditions
  - Still at an amount lower than FY 2025 projected actuals

### Expenditures

- 3% increase in wages
- Line by line operational approach















# General Fund 5-Year Forecast

| eneral Fund Revenues                            |                   |                           |                           |                      |                      |                      |                      |  |
|-------------------------------------------------|-------------------|---------------------------|---------------------------|----------------------|----------------------|----------------------|----------------------|--|
| evenue Source                                   | FY 2024<br>Actual | FY 2025<br>Amended Budget | FY 2026<br>Current Status | FY 2027<br>Projected | FY 2028<br>Projected | FY 2029<br>Projected | FY 2030<br>Projected |  |
| Undesigned Fund Balance                         |                   | \$8,032,793