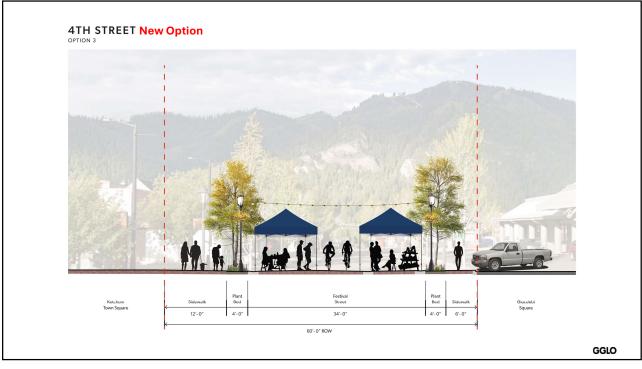

| 5.000.900   | 6.215.000 | 5.722.000   | 4,475,000 | 3,812,000   |             |
|      | ANNUAL NET POSITION                                         | (1.375.900) | 6,215,000 | (1.597.000) | 4,4/5,000 | (2,487,000) | 44          |







# Long-Term Funding

### **Recent Direction:**

- No current support for a permanent override levy (property tax)
- Further analysis of Original LOT options

### **Options:**

- Original LOT increase, 2% to 3%
  - Results in ~\$2.1M per year
- o Increases in other categories to achieve \$1.5M a year
  - 5% (4.31%) increase in Lodging increase
    - Brings total lodging to 8%
  - 9% (8.83%) increase in Liquor

### Brings total Liquor to 12%

### **Next Steps:**

- o Maturation Process
- o Community Engagement















































# Status <td

























### **Facilities Matrix**

#### Need areas

- Senior Center
- Environmental Resource Center
- Community "open" space
- Teen/tween space (6th-8th)
- Counseling center/mental health
- Early childcare
- Art/maker's space/resident
- Physical & operational needs analysis
- City Facility vs. Community Partners analysis
  - Forest Service Park
  - Atkinson Park
  - American Legion Hall
  - YMCA
  - The Community Library





# Housing Highlights

- Continue Ownership and Preservation Program
- No identified funding for long-term Rental Preservation Program
- Continue current staffing and service levels

85

|     |                                             |                    |                    | AND THE STAR