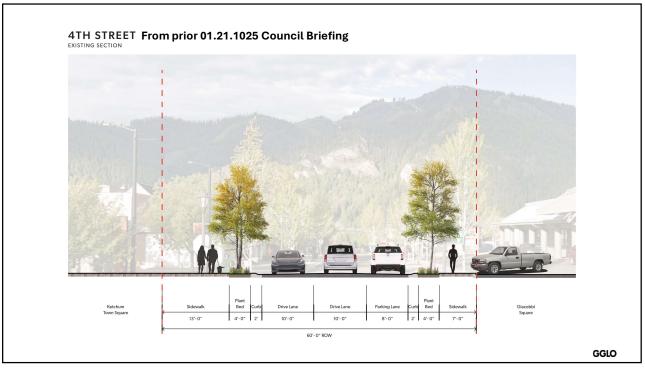

| 5.000.900   | 6.215.000 | 5.722.000   | 4,475,000 | 3,812,000   |             |
|      | ANNUAL NET POSITION                                         | (1.375.900) | 6,215,000 | (1.597.000) | 4,4/5,000 | (2,487,000) | 44          |







# Long-Term Funding

### **Recent Direction:**

- No current support for a permanent override levy (property tax)
- Further analysis of Original LOT options

### **Options:**

- Original LOT increase, 2% to 3%
  - Results in ~\$2.1M per year
- o Increases in other categories to achieve \$1.5M a year
  - 5% (4.31%) increase in Lodging increase
    - Brings total lodging to 8%
  - 9% (8.83%) increase in Liquor

### Brings total Liquor to 12%

### **Next Steps:**

- o Maturation Process
- o Community Engagement















































# Status <td

























### **Facilities Matrix**

#### Need areas

- Senior Center
- Environmental Resource Center
- Community "open" space
- Teen/tween space (6th-8th)
- Counseling center/mental health
- Early childcare
- Art/maker's space/resident
- Physical & operational needs analysis
- City Facility vs. Community Partners analysis
  - Forest Service Park
  - Atkinson Park
  - American Legion Hall
  - YMCA
  - The Community Library





# Housing Highlights

- Continue Ownership and Preservation Program
- No identified funding for long-term Rental Preservation Program
- Continue current staffing and service levels

85

|     |                                             |                    |                    | AND THE STAR