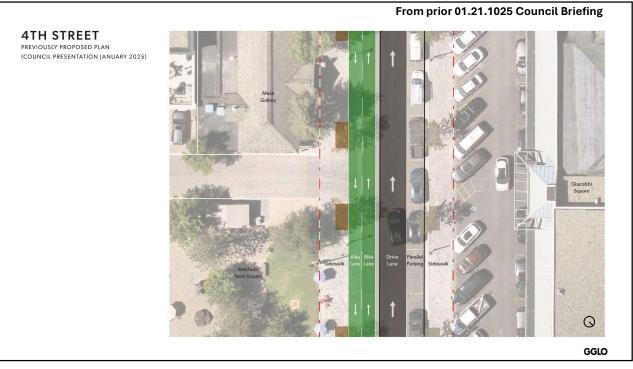

| 5.000.900   | 6.215.000 | 5.722.000   | 4,475,000 | 3,812,000   |             |
|      | ANNUAL NET POSITION                                         | (1.375.900) | 6,215,000 | (1.597.000) | 4,4/5,000 | (2,487,000) | 44          |







# Long-Term Funding

### **Recent Direction:**

- No current support for a permanent override levy (property tax)
- Further analysis of Original LOT options

### **Options:**

- Original LOT increase, 2% to 3%
  - Results in ~\$2.1M per year
- o Increases in other categories to achieve \$1.5M a year
  - 5% (4.31%) increase in Lodging increase
    - Brings total lodging to 8%
  - 9% (8.83%) increase in Liquor

### Brings total Liquor to 12%

### **Next Steps:**

- o Maturation Process
- o Community Engagement















































# Status <td

























### **Facilities Matrix**

#### Need areas

- Senior Center
- Environmental Resource Center
- Community "open" space
- Teen/tween space (6th-8th)
- Counseling center/mental health
- Early childcare
- Art/maker's space/resident
- Physical & operational needs analysis
- City Facility vs. Community Partners analysis
  - Forest Service Park
  - Atkinson Park
  - American Legion Hall
  - YMCA
  - The Community Library





# Housing Highlights

- Continue Ownership and Preservation Program
- No identified funding for long-term Rental Preservation Program
- Continue current staffing and service levels

85

|     |                                             |                    |                    | AND THE STAR