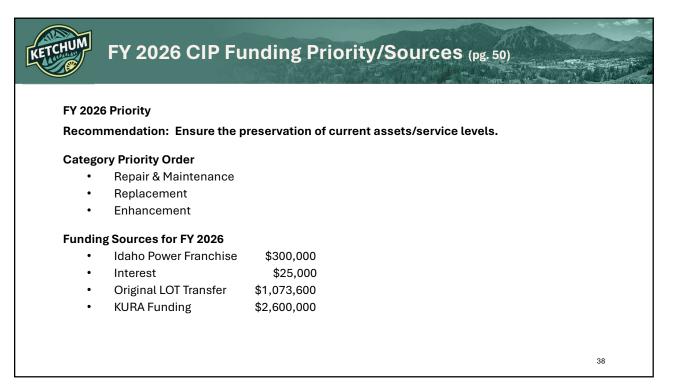

|
| •      | Total        | \$769k         |
| FY 202 | 24           |                |
| •      | Capital      | \$125k         |
| •      | Operations   | \$671k         |
| •      | Total        | \$796k         |
| FY 202 | 25           |                |
| •      | Capital      | \$125k         |
| •      | Operations   | \$699k         |
| •      | Total        | <b>\$824</b> k |
| FY 202 | 26 (request) |                |
| •      | Capital      | \$125k         |
| •      | Operations   | \$723k         |
| •      | Total        | \$848k         |
|        |              |                |

### Staff Recommendation:

- Continue to identify operating and capital contributions separately.
- Allocating \$125k of the request for Capital expenditures/local match funds.

31























-

| KETCHUM FY | Y 2026 CIP pg. 50                                        |           |             |
|------------|----------------------------------------------------------|-----------|-------------|
|            | 03-3100-6100- IDAHO POWER FRANCHISE                      | 300,000   | See Handout |
|            | 03-3700-1000- INTEREST EARNINGS                          | 25,000    |             |
|            | 03-3700-8722- TRANSFER FROM LOT FUND                     | 1,073,600 |             |
| REV        | 03-3700-8798- URA FUNDING                                | 2,600,000 |             |
|            | 03-3800-9000- FUND BALANCE                               | 300,000   |             |
|            | TOTAL REVENUE                                            | 4,298,600 |