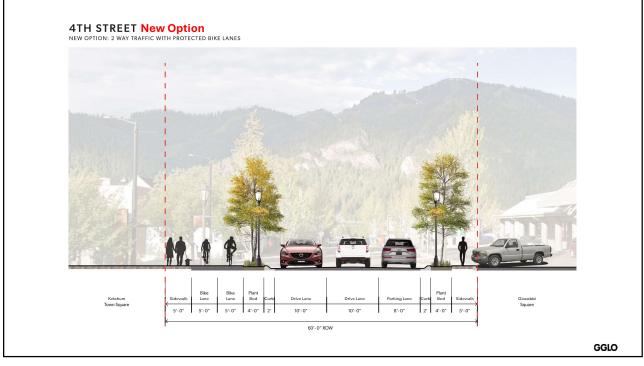

| 5.000.900   | 6.215.000 | 5.722.000   | 4,475,000 | 3,812,000   |             |
|      | ANNUAL NET POSITION                                         | (1.375.900) | 6,215,000 | (1.597.000) | 4,4/5,000 | (2,487,000) | 44          |







# Long-Term Funding

### **Recent Direction:**

- No current support for a permanent override levy (property tax)
- Further analysis of Original LOT options

### **Options:**

- Original LOT increase, 2% to 3%
  - Results in ~\$2.1M per year
- o Increases in other categories to achieve \$1.5M a year
  - 5% (4.31%) increase in Lodging increase
    - Brings total lodging to 8%
  - 9% (8.83%) increase in Liquor

### Brings total Liquor to 12%

### **Next Steps:**

- o Maturation Process
- o Community Engagement















































# Status <td

























### **Facilities Matrix**

#### Need areas

- Senior Center
- Environmental Resource Center
- Community "open" space
- Teen/tween space (6th-8th)
- Counseling center/mental health
- Early childcare
- Art/maker's space/resident
- Physical & operational needs analysis
- City Facility vs. Community Partners analysis
  - Forest Service Park
  - Atkinson Park
  - American Legion Hall
  - YMCA
  - The Community Library





# Housing Highlights

- Continue Ownership and Preservation Program
- No identified funding for long-term Rental Preservation Program
- Continue current staffing and service levels

85

|     |                                             |                    |                    | AND THE STAR