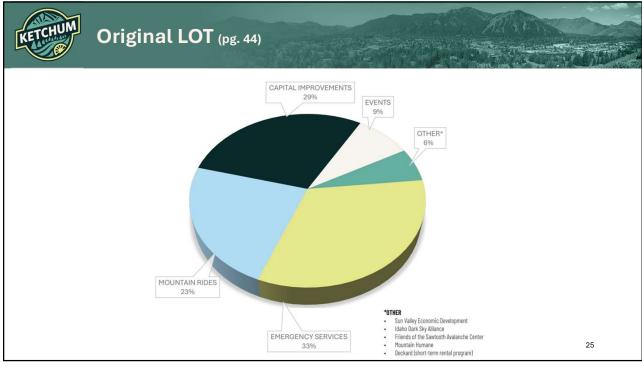

e next phase of code updates
- Building Services contract expense increased as a result of increased base building fee revenues
- Increased professional services to outsource Floodplain Development Manager position





# **Department Highlights**

### Streets (pg. 34)

- Request to increase Professional Service budget by \$41,000 (snow hauling budget was underfunded in FY 2025; increase needed to meet yearly average/account for increase in hourly hauling rates)
- The Streets Department budget overall has decreased based on adjustments due to historical spending.
- Proposed acquisition of new snow blower to replace the 1985 Idaho Norland snow blower

### Non-Departmental (pg. 36)

• Budget now includes contract with IT provider (Ketchum Computers) with applicable contract increases













# **Contract Partners**

| ON          | ITRACT SERVICES EXPENDITURES                   | FY 2026<br>Proposed Budget |
|-------------|------------------------------------------------|----------------------------|
| [           | BLAINE COUNTY SHERIFF (GENERAL FUND/LOT)       | 1,994,777                  |
|             | MOUNTAIN RIDES (LOT)                           | 848,000                    |
| ŝ           | CONSOLIDATED DISPATCH (LOT)                    | 160,29                     |
| <b>SVIC</b> | SUSTAINIBILITY POSITION (GENERAL FUND)         | 125,000                    |
|             | DECKARD (STRS - LOT)                           | 32,714                     |
| ACT         | SUN VALLEY ECONOMIC DEVELOPMENT (LOT)          | 15,000                     |
| NTR         | F