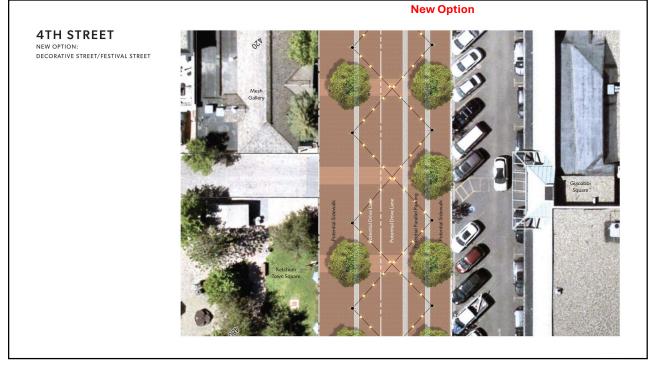

| 5.000.900   | 6.215.000 | 5.722.000   | 4,475,000 | 3,812,000   |             |
|      | ANNUAL NET POSITION                                         | (1.375.900) | 6,215,000 | (1.597.000) | 4,4/5,000 | (2,487,000) | 44          |







# Long-Term Funding

### **Recent Direction:**

- No current support for a permanent override levy (property tax)
- Further analysis of Original LOT options

### **Options:**

- Original LOT increase, 2% to 3%
  - Results in ~\$2.1M per year
- o Increases in other categories to achieve \$1.5M a year
  - 5% (4.31%) increase in Lodging increase
    - Brings total lodging to 8%
  - 9% (8.83%) increase in Liquor

### Brings total Liquor to 12%

### **Next Steps:**

- o Maturation Process
- o Community Engagement















































# Status <td

























### **Facilities Matrix**

#### Need areas

- Senior Center
- Environmental Resource Center
- Community "open" space
- Teen/tween space (6th-8th)
- Counseling center/mental health
- Early childcare
- Art/maker's space/resident
- Physical & operational needs analysis
- City Facility vs. Community Partners analysis
  - Forest Service Park
  - Atkinson Park
  - American Legion Hall
  - YMCA
  - The Community Library





# Housing Highlights

- Continue Ownership and Preservation Program
- No identified funding for long-term Rental Preservation Program
- Continue current staffing and service levels

85

|     |                                             |                    |                    | AND THE STAR