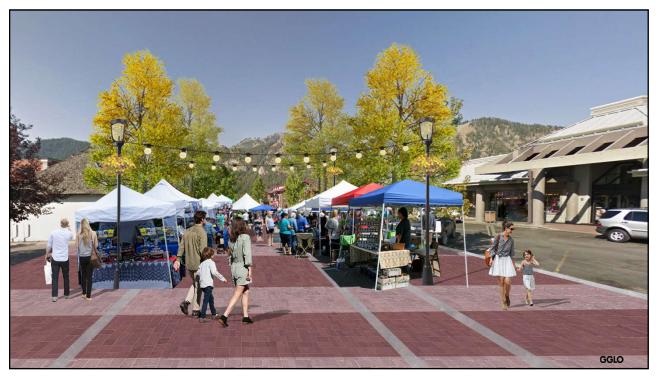

| 5.000.900   | 6.215.000 | 5.722.000   | 4,475,000 | 3,812,000   |             |
|      | ANNUAL NET POSITION                                         | (1.375.900) | 6,215,000 | (1.597.000) | 4,4/5,000 | (2,487,000) | 44          |







# Long-Term Funding

### **Recent Direction:**

- No current support for a permanent override levy (property tax)
- Further analysis of Original LOT options

### **Options:**

- Original LOT increase, 2% to 3%
  - Results in ~\$2.1M per year
- o Increases in other categories to achieve \$1.5M a year
  - 5% (4.31%) increase in Lodging increase
    - Brings total lodging to 8%
  - 9% (8.83%) increase in Liquor

### Brings total Liquor to 12%

### **Next Steps:**

- o Maturation Process
- o Community Engagement















































# Status <td

























### **Facilities Matrix**

#### Need areas

- Senior Center
- Environmental Resource Center
- Community "open" space
- Teen/tween space (6th-8th)
- Counseling center/mental health
- Early childcare
- Art/maker's space/resident
- Physical & operational needs analysis
- City Facility vs. Community Partners analysis
  - Forest Service Park
  - Atkinson Park
  - American Legion Hall
  - YMCA
  - The Community Library





# Housing Highlights

- Continue Ownership and Preservation Program
- No identified funding for long-term Rental Preservation Program
- Continue current staffing and service levels

85

|     |                                             |                    |                    | AND THE STAR                                |