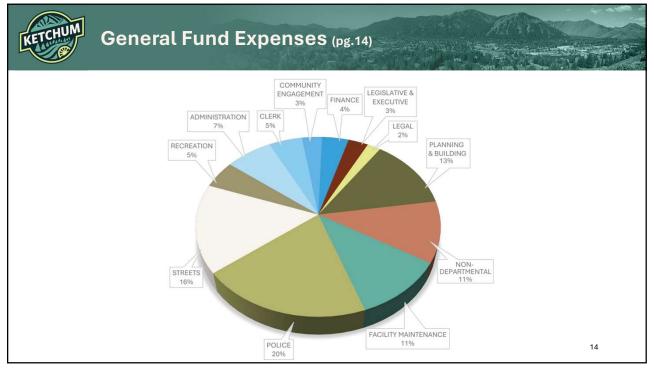

| In-house paralegal                                              | Consider a new law firm                                            |







# General Fund Details (pg. 8-11)

### Revenue

**Property Tax** 

• 3% Base Increase

State Shared

- Highway, liquor, sales tax
- Inputs reflect projections
- Development Revenue base levels increased
  - Still a conservative approach to base revenue expectations

### Interest

- Increased due to economic conditions
  - Still at an amount lower than FY 2025 projected actuals

### Expenditures

- 3% increase in wages
- Line by line operational approach















# General Fund 5-Year Forecast

| eneral Fund Revenues                            |                   |                           |                           |                      |                      |                      |                      |  |
|-------------------------------------------------|-------------------|---------------------------|---------------------------|----------------------|----------------------|----------------------|----------------------|--|
| evenue Source                                   | FY 2024<br>Actual | FY 2025<br>Amended Budget | FY 2026<br>Current Status | FY 2027<br>Projected | FY 2028<br>Projected | FY 2029<br>Projected | FY 2030<br>Projected |  |
| Undesigned Fund Balance                         |                   | \$8,032,793