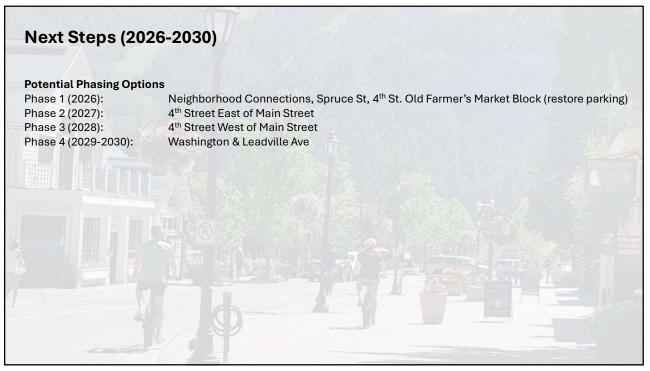

6.215.000 | 5.722.000   | 4,475,000 | 3,812,000   |             |
|      | ANNUAL NET POSITION                                         | (1.375.900) | 6,215,000 | (1.597.000) | 4,4/5,000 | (2,487,000) | 44          |







# Long-Term Funding

### **Recent Direction:**

- No current support for a permanent override levy (property tax)
- Further analysis of Original LOT options

### **Options:**

- Original LOT increase, 2% to 3%
  - Results in ~\$2.1M per year
- o Increases in other categories to achieve \$1.5M a year
  - 5% (4.31%) increase in Lodging increase
    - Brings total lodging to 8%
  - 9% (8.83%) increase in Liquor

### Brings total Liquor to 12%

### **Next Steps:**

- o Maturation Process
- o Community Engagement















































# Status <td

























### **Facilities Matrix**

#### Need areas

- Senior Center
- Environmental Resource Center
- Community "open" space
- Teen/tween space (6th-8th)
- Counseling center/mental health
- Early childcare
- Art/maker's space/resident
- Physical & operational needs analysis
- City Facility vs. Community Partners analysis
  - Forest Service Park
  - Atkinson Park
  - American Legion Hall
  - YMCA
  - The Community Library





# Housing Highlights

- Continue Ownership and Preservation Program
- No identified funding for long-term Rental Preservation Program
- Continue current staffing and service levels

85

|     |                                             |                    |                    | AND THE STAR                                |