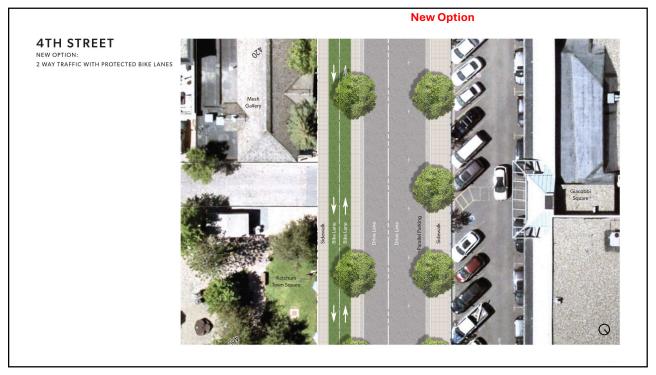

| 5.000.900   | 6.215.000 | 5.722.000   | 4,475,000 | 3,812,000   |             |
|      | ANNUAL NET POSITION                                         | (1.375.900) | 6,215,000 | (1.597.000) | 4,4/5,000 | (2,487,000) | 44          |







# Long-Term Funding

### **Recent Direction:**

- No current support for a permanent override levy (property tax)
- Further analysis of Original LOT options

### **Options:**

- Original LOT increase, 2% to 3%
  - Results in ~\$2.1M per year
- o Increases in other categories to achieve \$1.5M a year
  - 5% (4.31%) increase in Lodging increase
    - Brings total lodging to 8%
  - 9% (8.83%) increase in Liquor

### Brings total Liquor to 12%

### **Next Steps:**

- o Maturation Process
- o Community Engagement















































# Status <td

























### **Facilities Matrix**

#### Need areas

- Senior Center
- Environmental Resource Center
- Community "open" space
- Teen/tween space (6th-8th)
- Counseling center/mental health
- Early childcare
- Art/maker's space/resident
- Physical & operational needs analysis
- City Facility vs. Community Partners analysis
  - Forest Service Park
  - Atkinson Park
  - American Legion Hall
  - YMCA
  - The Community Library





# Housing Highlights

- Continue Ownership and Preservation Program
- No identified funding for long-term Rental Preservation Program
- Continue current staffing and service levels

85

|     |                                             |                    |                    | AND THE STAR