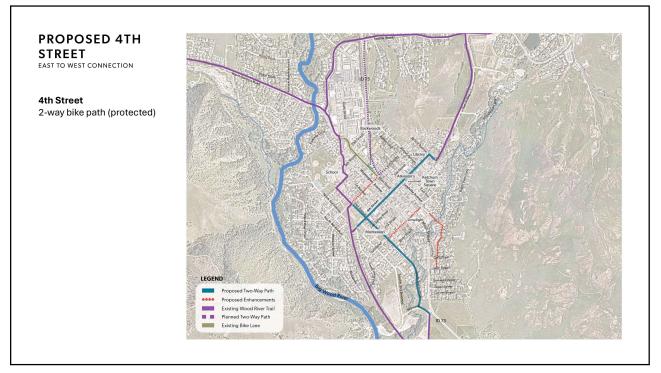

| 5.000.900   | 6.215.000 | 5.722.000   | 4,475,000 | 3,812,000   |             |
|      | ANNUAL NET POSITION                                         | (1.375.900) | 6,215,000 | (1.597.000) | 4,4/5,000 | (2,487,000) | 44          |







# Long-Term Funding

### **Recent Direction:**

- No current support for a permanent override levy (property tax)
- Further analysis of Original LOT options

### **Options:**

- Original LOT increase, 2% to 3%
  - Results in ~\$2.1M per year
- o Increases in other categories to achieve \$1.5M a year
  - 5% (4.31%) increase in Lodging increase
    - Brings total lodging to 8%
  - 9% (8.83%) increase in Liquor

### Brings total Liquor to 12%

### **Next Steps:**

- o Maturation Process
- o Community Engagement















































# Status <td

























### **Facilities Matrix**

#### Need areas

- Senior Center
- Environmental Resource Center
- Community "open" space
- Teen/tween space (6th-8th)
- Counseling center/mental health
- Early childcare
- Art/maker's space/resident
- Physical & operational needs analysis
- City Facility vs. Community Partners analysis
  - Forest Service Park
  - Atkinson Park
  - American Legion Hall
  - YMCA
  - The Community Library





# Housing Highlights

- Continue Ownership and Preservation Program
- No identified funding for long-term Rental Preservation Program
- Continue current staffing and service levels

85

|     |                                             |                    |                    | AND THE STAR