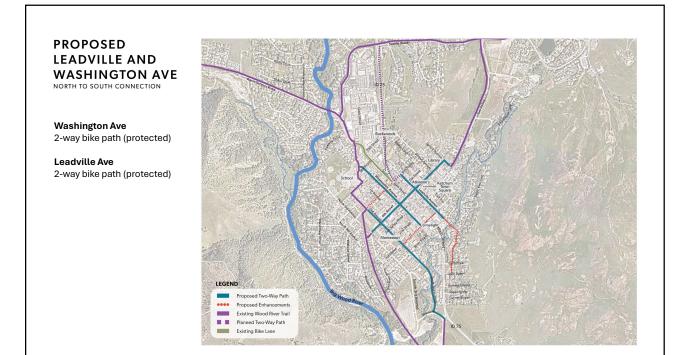

| 5.000.900   | 6.215.000 | 5.722.000   | 4,475,000 | 3,812,000   |             |
|      | ANNUAL NET POSITION                                         | (1.375.900) | 6,215,000 | (1.597.000) | 4,4/5,000 | (2,487,000) | 44          |







# Long-Term Funding

### **Recent Direction:**

- No current support for a permanent override levy (property tax)
- Further analysis of Original LOT options

### **Options:**

- Original LOT increase, 2% to 3%
  - Results in ~\$2.1M per year
- o Increases in other categories to achieve \$1.5M a year
  - 5% (4.31%) increase in Lodging increase
    - Brings total lodging to 8%
  - 9% (8.83%) increase in Liquor

### Brings total Liquor to 12%

### **Next Steps:**

- o Maturation Process
- o Community Engagement















































# Status <td

























### **Facilities Matrix**

#### Need areas

- Senior Center
- Environmental Resource Center
- Community "open" space
- Teen/tween space (6th-8th)
- Counseling center/mental health
- Early childcare
- Art/maker's space/resident
- Physical & operational needs analysis
- City Facility vs. Community Partners analysis
  - Forest Service Park
  - Atkinson Park
  - American Legion Hall
  - YMCA
  - The Community Library





# Housing Highlights

- Continue Ownership and Preservation Program
- No identified funding for long-term Rental Preservation Program
- Continue current staffing and service levels

85

|     |                                             |                    |                    | AND THE STAR                                |