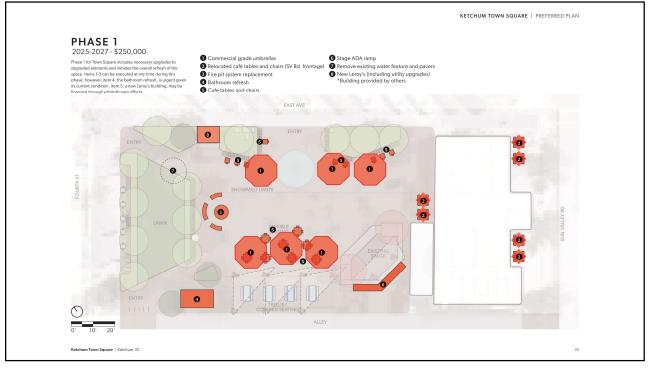

.722.000   | 4,475,000 | 3,812,000   |             |
|      | ANNUAL NET POSITION                                         | (1.375.900) | 6,215,000 | (1.597.000) | 4,4/5,000 | (2,487,000) | 44          |







# Long-Term Funding

### **Recent Direction:**

- No current support for a permanent override levy (property tax)
- Further analysis of Original LOT options

### **Options:**

- Original LOT increase, 2% to 3%
  - Results in ~\$2.1M per year
- o Increases in other categories to achieve \$1.5M a year
  - 5% (4.31%) increase in Lodging increase
    - Brings total lodging to 8%
  - 9% (8.83%) increase in Liquor

### Brings total Liquor to 12%

### **Next Steps:**

- o Maturation Process
- o Community Engagement















































# Status <td

























### **Facilities Matrix**

#### Need areas

- Senior Center
- Environmental Resource Center
- Community "open" space
- Teen/tween space (6th-8th)
- Counseling center/mental health
- Early childcare
- Art/maker's space/resident
- Physical & operational needs analysis
- City Facility vs. Community Partners analysis
  - Forest Service Park
  - Atkinson Park
  - American Legion Hall
  - YMCA
  - The Community Library





# Housing Highlights

- Continue Ownership and Preservation Program
- No identified funding for long-term Rental Preservation Program
- Continue current staffing and service levels

85

|     |                                             |                    |                    | AND THE STAR                                |                           |
|-----|-----