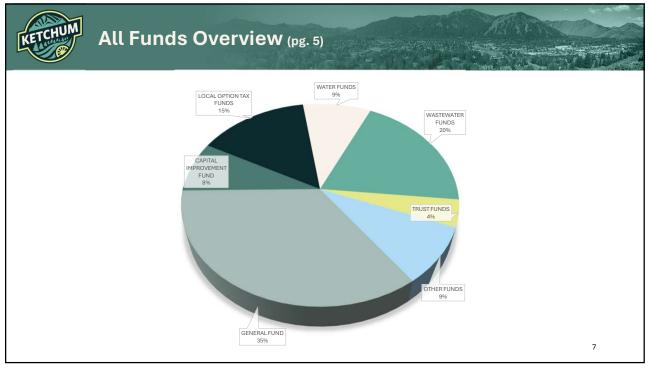

| In-house paralegal                                              | Consider a new law firm                                            |







# General Fund Details (pg. 8-11)

### Revenue

**Property Tax** 

• 3% Base Increase

State Shared

- Highway, liquor, sales tax
- Inputs reflect projections
- Development Revenue base levels increased
  - Still a conservative approach to base revenue expectations

### Interest

- Increased due to economic conditions
  - Still at an amount lower than FY 2025 projected actuals

### Expenditures

- 3% increase in wages
- Line by line operational approach















# General Fund 5-Year Forecast

| eneral Fund Revenues                            |                   |                           |                           |                      |                      |                      |                      |  |
|-------------------------------------------------|---------------