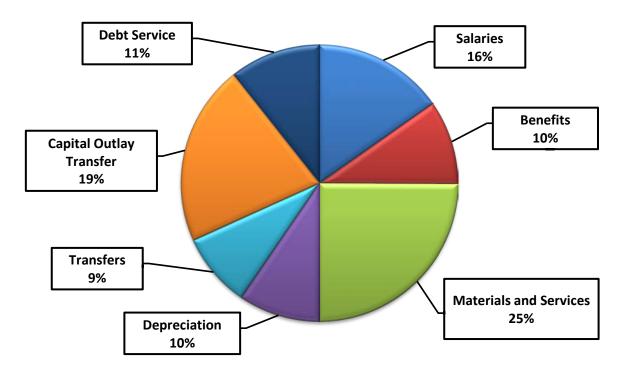

of Ketchum. The division operates several well sites and reservoirs throughout the city. The division also reads meters, repairs meters, supervises the installation of water taps, and processes utility billing.

### **Fiscal Year 2022 Highlights**

- A 4.9% percent rate adjustment would be necessary to fund expenses should the Council prefer not to access fund balance.
- Most significant increase in capital is associated with an emergency power generator (\$250,000 estimate).
- No significant changes to operating expenses.

#### Personnel:

• No changes.

### **Fiscal Year 2023 Highlights**

- Proposed new tiered rate structure to promote water conservation.
- Increase funding to implement multi-year Capital Improvement Plan.

#### Personnel:

• No changes.



FY 2023 Water Requirements



| Revenues                       | FY 2021 Audited<br>Actuals | FY 2022 Adopted<br>Budget | FY 2022 Actuals | FY 2023 Proposed<br>Budget |    | Expenditures           | FY 2021 Audited<br>Actuals | FY 2022 Adopted<br>Budget | FY 2022 Actuals | FY 2023 Propose<br>Budget |
|--------------------------------|----------------------------|---------------------------|-----------------|----------------------------|----|------------------------|----------------------------|---------------------------|-----------------|---------------------------|
| WATER                          | 2,286,824                  | 2,469,632                 | 1,052,487       | 2,815,101                  | _  | WATER                  | 2,065,612                  | 2,469,632                 | 1,210,799       | 2,815,10