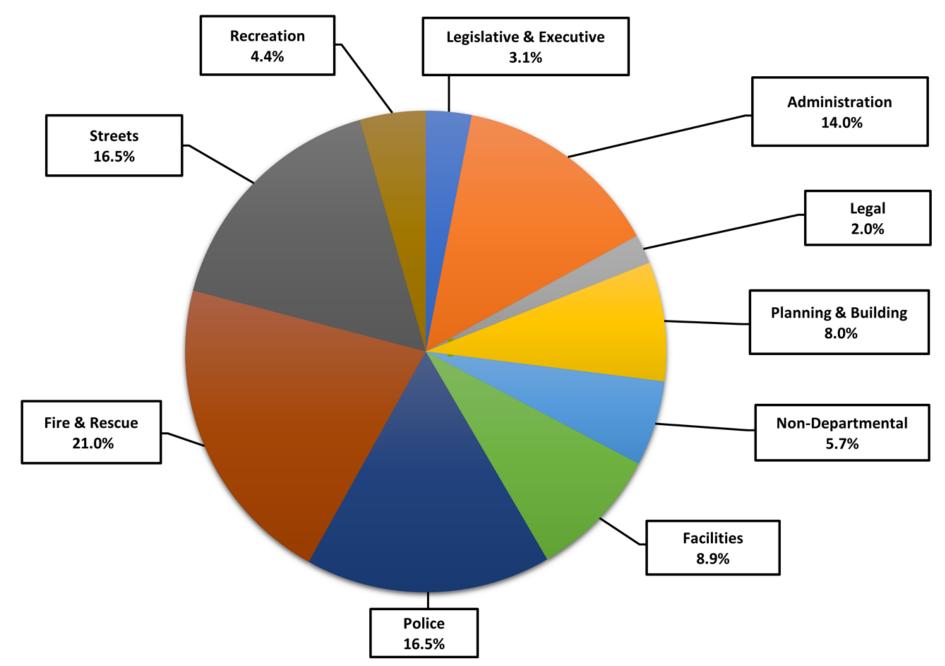

|                                                                                                                                                                         |

## FY 2023 General Fund Expenses



|    |                                             |            |                 | FY 2022    | FY 2023    |          |
|----|---------------------------------------------|------------|-----------------|------------|------------|----------|
|    |                                             | FY 2020    | FY 2021         | Adopted w/ | Proposed   |          |
|    | GENERAL FUND EXPENDITURES                   |            | Audited Actuals |            | Budget     | One-Time |
|    | GENERAL FOND EXFENDITORES                   | 10,255,339 | 12,316,001      | 13,438,194 | 12,497,062 | one-nine |
|    |                                             | 10,255,559 | 12,516,001      | 15,456,194 | 12,497,002 |          |
|    |                                             |            |