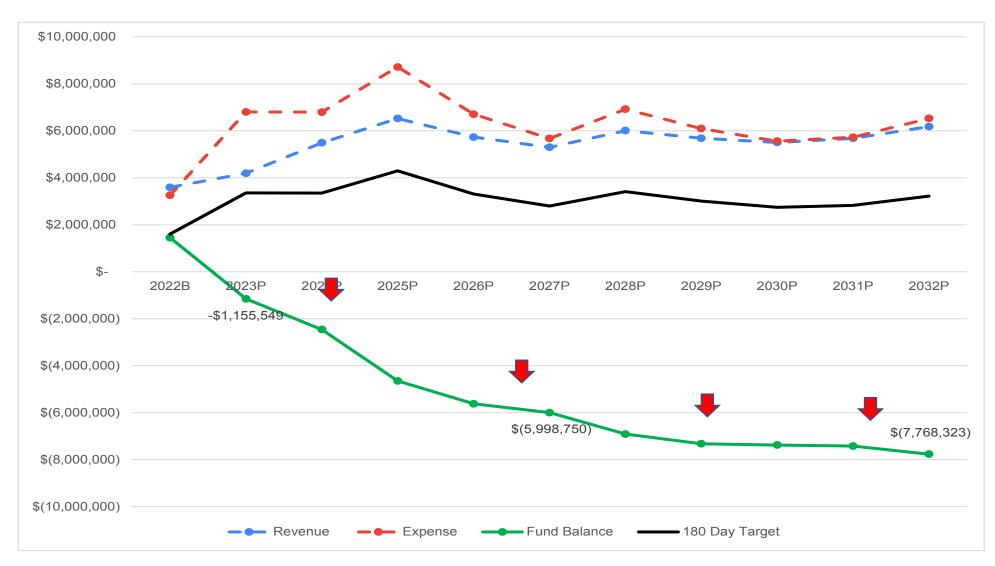

The city has two enterprise funds (Water & Wastewater), which are self-supporting via monthly customer charges. The city has recently completed a master facility plan for the Wastewater Division, which contemplates a significant reinvestment in the treatment facility over the next 10-20 years. Therefore, a rate adjustment of at least 7% is recommended in concert with seeking voter approval this November to issue revenue bonds. The capital improvement plan for the Water Division has also been updated and is reflected in the draft budget expenses. The City Council has previously supported the concept of moving toward a broader tiered rate structure similar to the City of Hailey's to promote water conservation. The budget assumes the new rate structure which will also assist with proper funding of the new capital improvement plan.