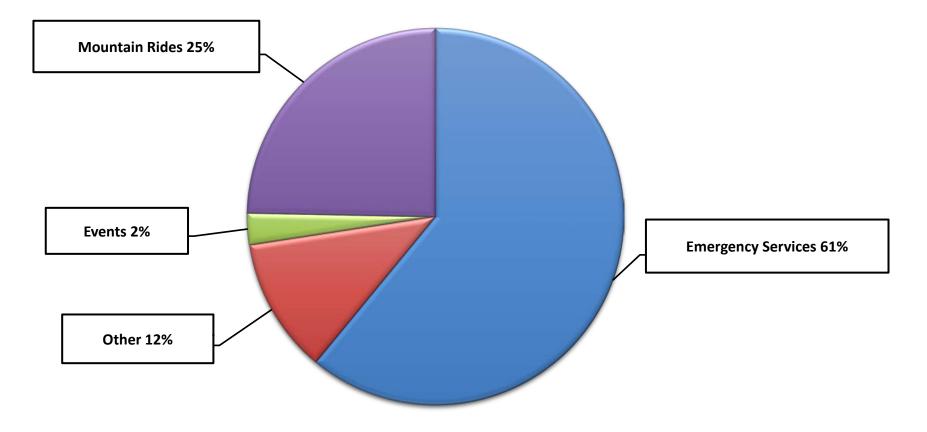

istrative and legal fees



City of Ketchum | 2023 Draft Budget Local Option Tax Fund – Original LOT and Additional 1% LOT

## **Fiscal Year 2022 Highlights**

• LOT did not contain this page last year.

### **Fiscal Year 2023 Highlights**

- Any excess revenues are recommended for one-time purposes. (Mountain Rides capital local match).
- Mountain Rides' request includes a) an increase in operations/service and b) a one-time request for capital improvements.
- Visit Sun Valley is not requesting funds this fiscal year.
- There are no funds available to transfer to the Capital Improvement Plan.
- Mountain Humane has previously been a line item in the Police Department budget.
- The budget for Wagon Days has returned to its pre-pandemic funding level.

### FY 2023 Original LOT Expenditures



Other:

- Consolidated Dispatch 5.3%
- Sun Valley Economic Development .5%
- Idaho Dark Sky Alliance .1%

- Friends of the Sawtooth Avalanche Center .1%
- Mountain Humane .1%
- Granicus (Short-term rental program) 1%

# Local Option Tax Original Fund - Revenues

|    |                                          | FY 2020   | FY 2021   | FY 2022    | FY 2023   |          |
|----|------------------------------------------|-----------|-----------|------------|-----------|----------|
|    |                                          | Audited   | Audited   | Adopted w/ | Proposed  |          |
|    | REVENUES                                 | Actuals   | Actuals   | Amendments | Budget    | One-Time |
|    |                                          | 2,606,873 | 3,391,025 | 4,675,100  | 2,846,46