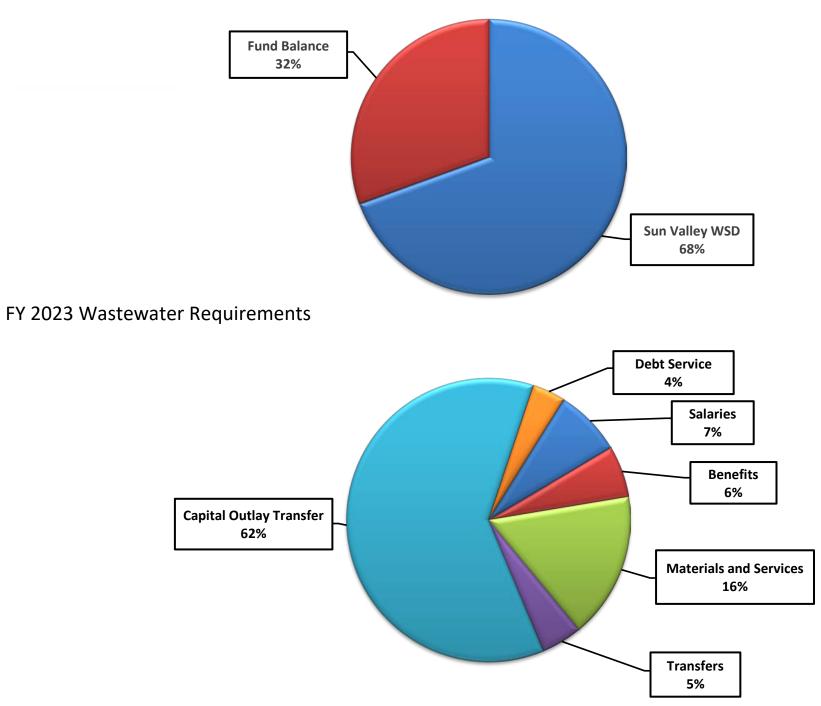

2022 Highlights**

- A 4.9% rate adjustment would be necessary to fund expenses should the Council prefer not to access fund balance.
- The most significant change in the capital improvement budget is an allocation of \$500,000 for a new VAC truck. This expense would be split equally with the Sun Valley Water and Sewer District.

### Fiscal Year 2023 Highlights

- HDR has recently completed a draft Facility Plan to guide investment at the treatment plant for next 20 years.
- City has retained a financial advisor to develop detailed cash flow analysis and revenue bond scenarios to determine proper blend of rate increases and debt issuance.
- Draft budget assumes at least a 7% rate increase.

#### Personnel:

• No changes.

#### Personnel:

• No changes.

#### FY 2023 Wastewater Resources



# Wastewater Division Revenues & Expenditures

|                                 | FY 2021   | FY 2022   |           | FY 2023   |          |                         | FY 2021   | FY 2022   |           | FY 2023   |
|---------------------------------|-----------|-----------|-----------|-----------|----------|-------------------------|-----------|-----------|-----------|-----------|
|                                 | Audited   | Adopted   | FY 2022   | Proposed  |          |                         | Audited   | Adopted   | FY 2022   | Proposed  |
| Revenues                        | Actuals   | Budget    | Actuals   | Budget    |          | Expenditures            | Actuals   | Budget    | Actuals   | Budget    |
| WASTEWATER                      | 2,858,171 | 3,591,419 | 2,060,417 | 6,8