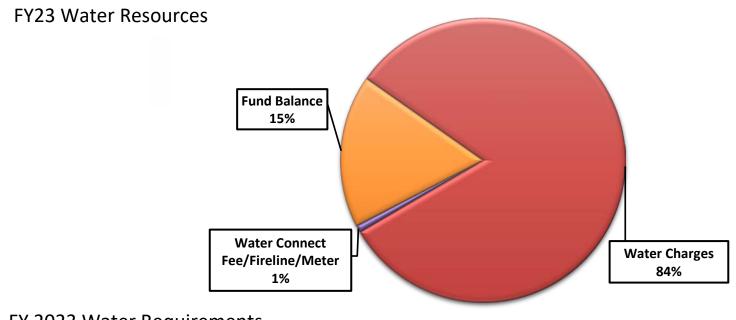

o the residents and businesses of Ketchum. The division operates several well sites and reservoirs throughout the city. The division also reads meters, repairs meters, supervises the installation of water taps, and processes utility billing.

### **Fiscal Year 2022 Highlights**

- A 4.9% percent rate adjustment would be necessary to fund expenses should the Council prefer not to access fund balance.
- Most significant increase in capital is associated with an emergency power generator (\$250,000 estimate).
- No significant changes to operating expenses.

#### Personnel:

• No changes.

### **Fiscal Year 2023 Highlights**

- Proposed new tiered rate structure to promote water conservation.
- Increase funding to implement multi-year Capital Improvement Plan.

#### Personnel:

• No changes.



FY 2023 Water Requirements



| Revenues                       | FY 2021 Audited<br>Actuals | FY 2022 Adopted<br>Budget | FY 2022 Actuals | FY 2023 Proposed<br>Budget |    | Expenditures           | FY 2021 Audited<br>Actuals | FY 2022 Adopted<br>Budget | FY 2022 Actuals | FY 2023 Propose<br>Budget |
|--------------------------------|----------------------------|---------------------------|-----------------|----------------------------|----|------------------------|----------------------------|---------------------------|-----------------|---------------------------|
| WATER                          | 2,286,824                  | 2,469,632                 | 1,052,487       | 2,815,101                  | _  | WATER                  | 2,065,612                  | 2,469,632