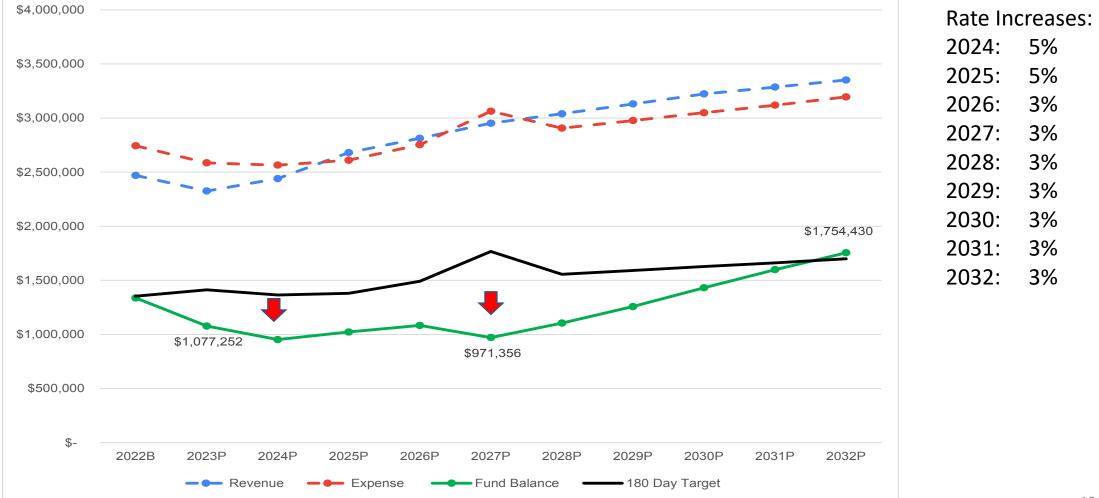

The city has two enterprise funds (Water & Wastewater), which are self-supporting via monthly customer charges. The city has recently completed a master facility plan for the Wastewater Division, which contemplates a significant reinvestment in the treatment facility over the next 10-20 years. Therefore, a rate adjustment of at least 7% is recommended in concert with seeking voter approval this November to issue revenue bonds. The capital improvement plan for the Water Division has also been updated and is reflected in the draft budget expenses. The City Council has previously supported the concept of moving toward a broader tiered rate structure similar to the City of Hailey's to promote water conservation. The budget assumes the new rate structure which will also assist with proper funding of the new capital improvement plan.