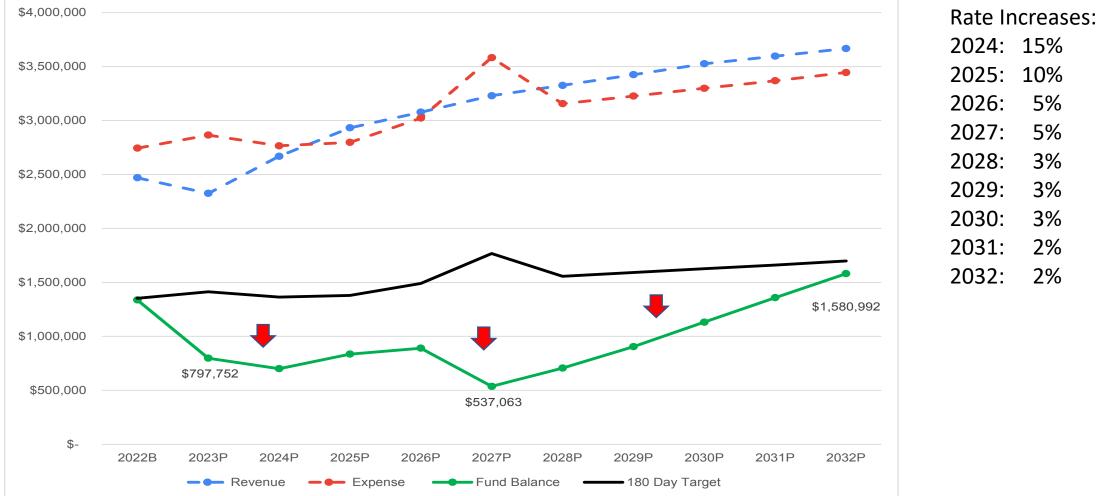

The city has two enterprise funds (Water & Wastewater), which are self-supporting via monthly customer charges. The city has recently completed a master facility plan for the Wastewater Division, which contemplates a significant reinvestment in the treatment facility over the next 10-20 years. Therefore, a rate adjustment of at least 7% is recommended in concert with seeking voter approval this November to issue revenue bonds. The capital improvement plan for the Water Division has also been updated and is reflected in the draft budget expenses. The City Council has previously supported the concept of moving toward a broader tiered rate structure similar to the City of Hailey's to promote water conservation. The budget assumes the new rate structure which will also assist with proper funding of the new capital improvement plan.