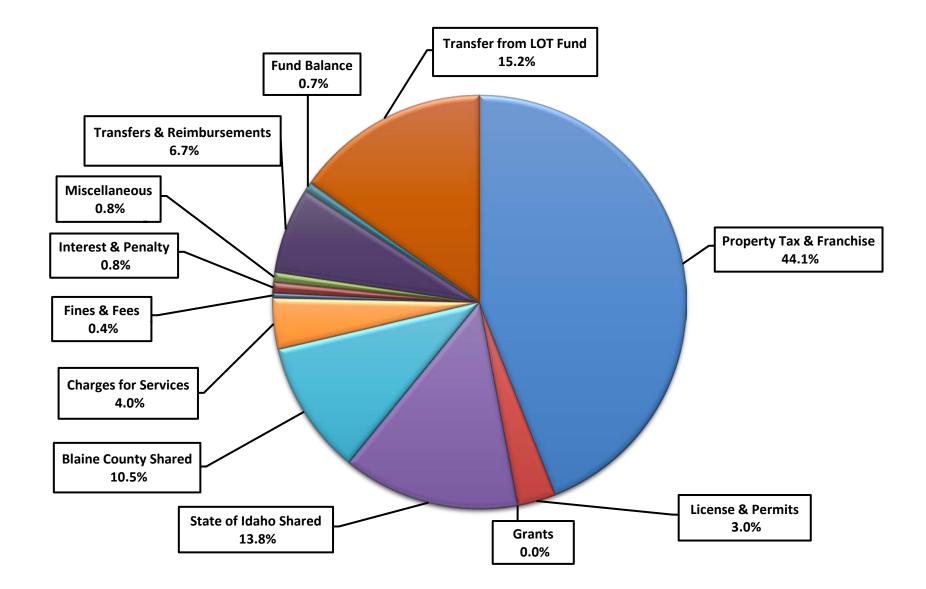

2.5

78

3

City of Ketchum | 2023 Draft Budget General Fund Summary

The General Fund is the City's primary source of funding for daily operations ranging from police and fire/EMS services to street maintenance to children's recreation programs. The primary revenue sources for the fund include property taxes, state revenue sharing, transfer from the Local Option Tax Fund, planning and building permits, and franchise fees.

Revenues are forecasted to decrease overall due to ARPA grant funds no longer being issued. However, the following revenues will see an increase: Local Option Tax transfer by \$595,556; property tax and franchise fees by \$296,072; state and county shared fees by \$134,812; refunds and reimbursements by \$136,900.