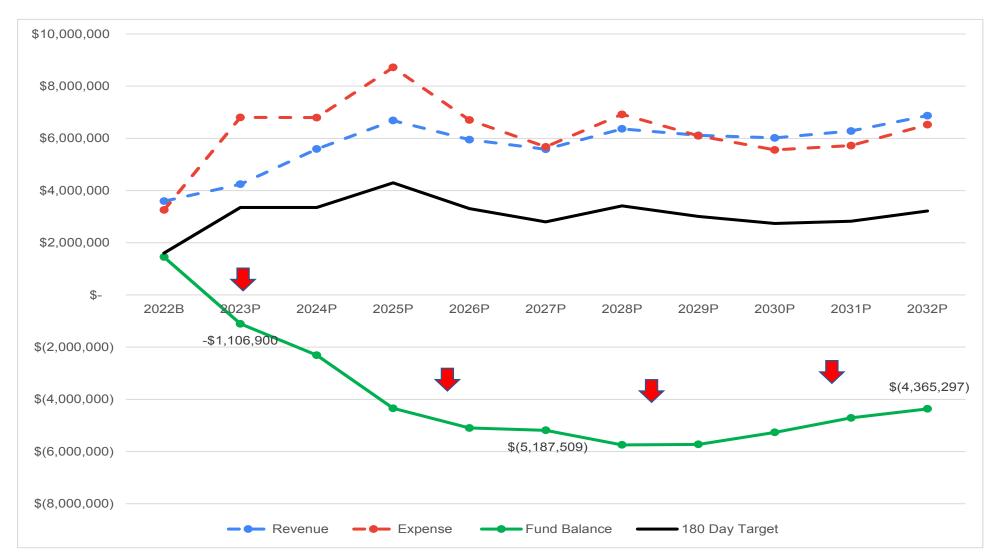

The city has two enterprise funds (Water & Wastewater), which are self-supporting via monthly customer charges. The city has recently completed a master facility plan for the Wastewater Division, which contemplates a significant reinvestment in the treatment facility over the next 10-20 years. Therefore, a rate adjustment of at least 7% is recommended in concert with seeking voter approval this November to issue revenue bonds. The capital improvement plan for the Water Division has also been updated and is reflected in the draft budget expenses. The City Council has previously supported the concept of moving toward a broader tiered rate structure similar to the City of Hailey's to promote water conservation. The budget assumes the new rate structure which will also assist with proper funding of the new capital improvement plan.