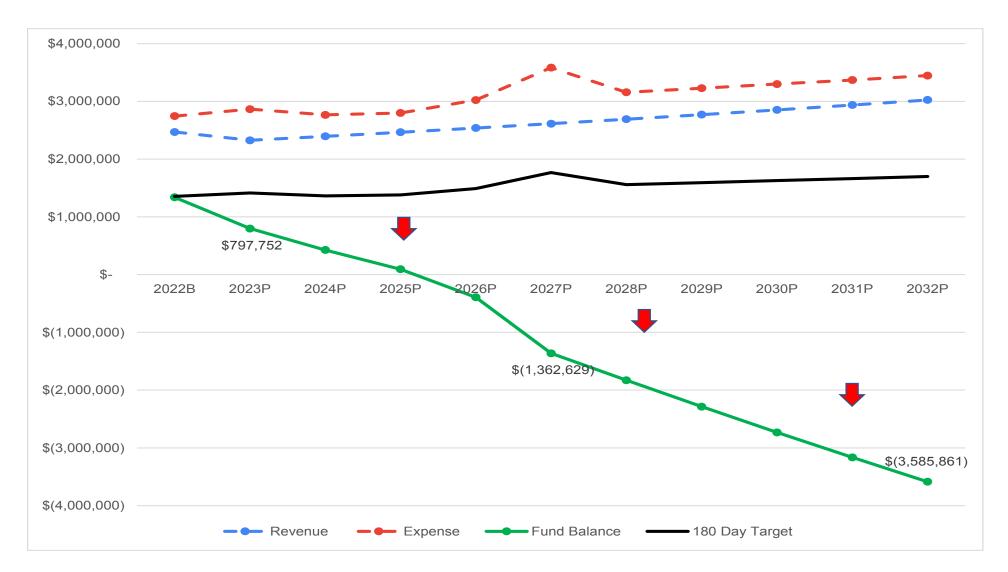

The city has two enterprise funds (Water & Wastewater), which are self-supporting via monthly customer charges. The city has recently completed a master facility plan for the Wastewater Division, which contemplates a significant reinvestment in the treatment facility over the next 10-20 years. Therefore, a rate adjustment of at least 7% is recommended in concert with seeking voter approval this November to issue revenue bonds. The capital improvement plan for the Water Division has also been updated and is reflected in the draft budget expenses. The City Council has previously supported the concept of moving toward a broader tiered rate structure similar to the City of Hailey's to promote water conservation. The budget assumes the new rate structure which will also assist with proper funding of the new capital improvement plan.