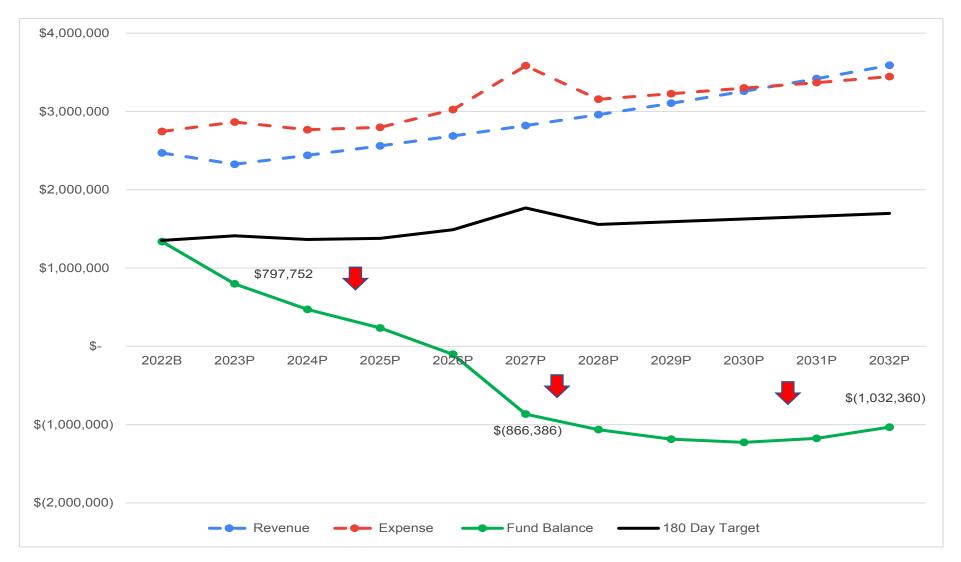

The city has two enterprise funds (Water & Wastewater), which are self-supporting via monthly customer charges. The city has recently completed a master facility plan for the Wastewater Division, which contemplates a significant reinvestment in the treatment facility over the next 10-20 years. Therefore, a rate adjustment of at least 7% is recommended in concert with seeking voter approval this November to issue revenue bonds. The capital improvement plan for the Water Division has also been updated and is reflected in the draft budget expenses. The City Council has previously supported the concept of moving toward a broader tiered rate structure similar to the City of Hailey's to promote water conservation. The budget assumes the new rate structure which will also assist with proper funding of the new capital improvement plan.