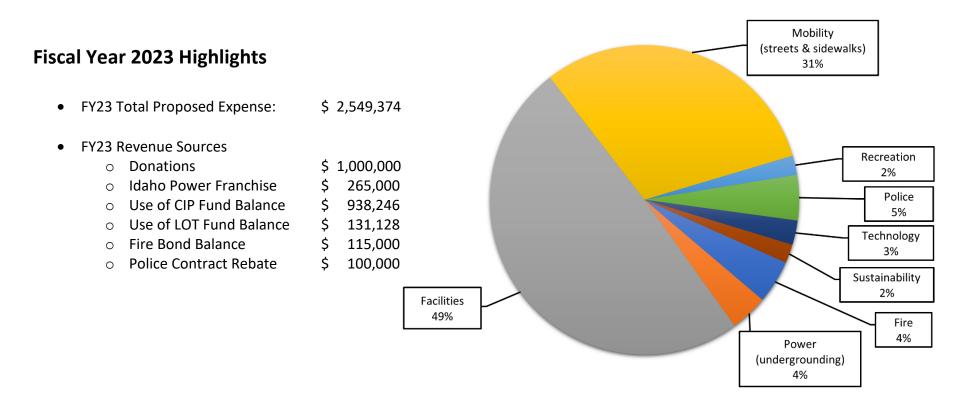

10,103 | 200,000  |



City of Ketchum | 2023 Draft Budget General Fund Capital Improvement Plan

Fiscal Year 2023 is the second year of the updated five-year Capital Improvement Plan. Planned expenses for FY23 total \$2,549,374. The most significant project (\$1 million) is the first phase on improvements to Warm Springs Preserve which will be fully funded via donations received.

The following pages contain expense detail for each fiscal year and is organized by function area. Project requests for the remaining fiscal years exceed the amount of funding from planned resources. Therefore, the CIP plan will be reviewed annually to make necessary changes to ensure expenses align with resources. The CIP also serves as a basis to calculate development impact fees for fire, police, and parks.



# Capital Improvement | FY23 Detail

| Description                                                        | Department       | Projected Cost |
|--------------------------------------------------------------------|------------------|----------------|
| Firefighting EQ. (tools)                                           | Fire             | \$14,860       |
| PPE (turnout gear)                                                 | Fire             | \$31,375       |
| MDT (Mobile Computers)                                             | Fire             | \$24,000       |
| Radios (portable)                                                  | Fire             | \$14,000       |
| Medical (city provided)                                            | Fire             | \$4,000        |
| Rescue (ci