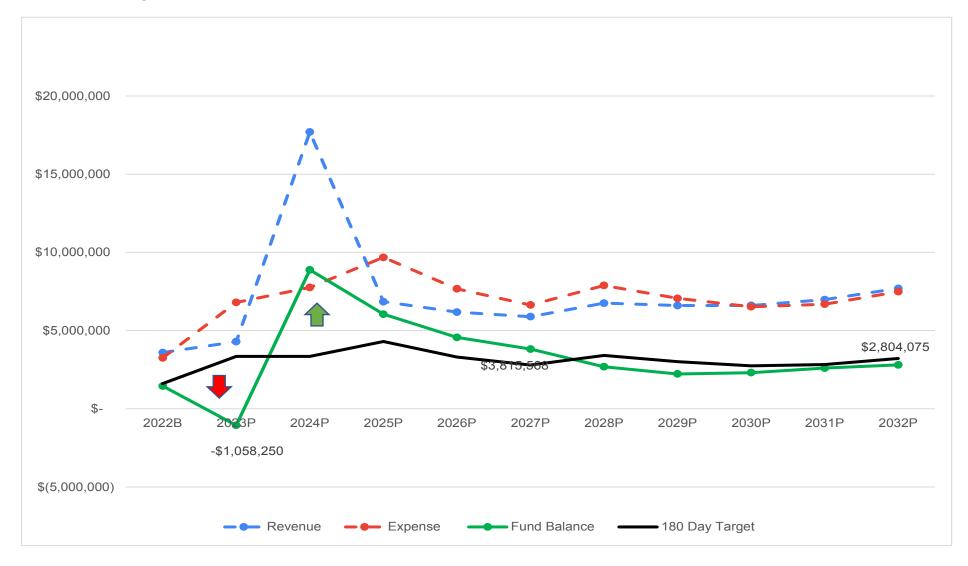

The city has two enterprise funds (Water & Wastewater), which are self-supporting via monthly customer charges. The city has recently completed a master facility plan for the Wastewater Division, which contemplates a significant reinvestment in the treatment facility over the next 10-20 years. Therefore, a rate adjustment of at least 7% is recommended in concert with seeking voter approval this November to issue revenue bonds. The capital improvement plan for the Water Division has also been updated and is reflected in the draft budget expenses. The City Council has previously supported the concept of moving toward a broader tiered rate structure similar to the City of Hailey's to promote water conservation. The budget assumes the new rate structure which will also assist with proper funding of the new capital improvement plan.