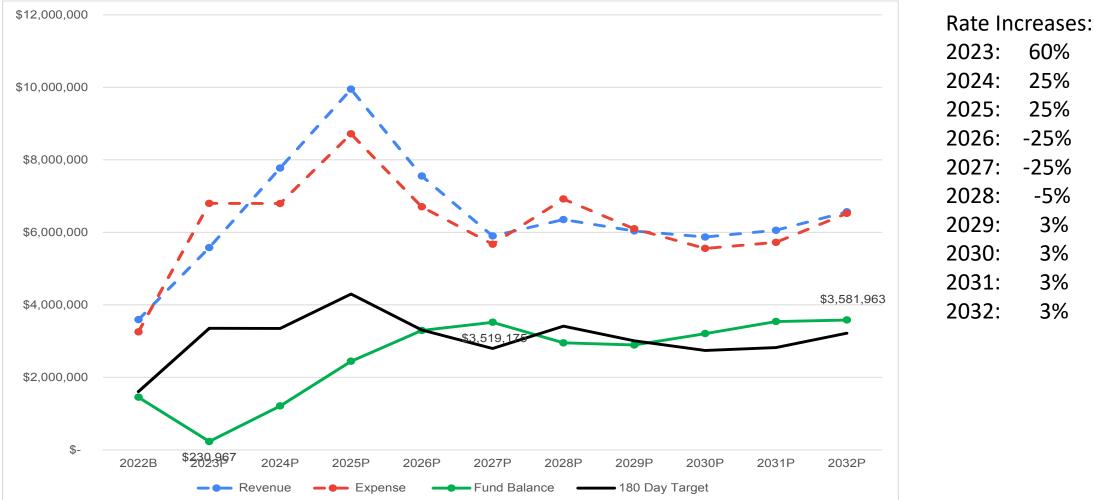

The city has two enterprise funds (Water & Wastewater), which are self-supporting via monthly customer charges. The city has recently completed a master facility plan for the Wastewater Division, which contemplates a significant reinvestment in the treatment facility over the next 10-20 years. Therefore, a rate adjustment of at least 7% is recommended in concert with seeking voter approval this November to issue revenue bonds. The capital improvement plan for the Water Division has also been updated and is reflected in the draft budget expenses. The City Council has previously supported the concept of moving toward a broader tiered rate structure similar to the City of Hailey's to promote water conservation. The budget assumes the new rate structure which will also assist with proper funding of the new capital improvement plan.