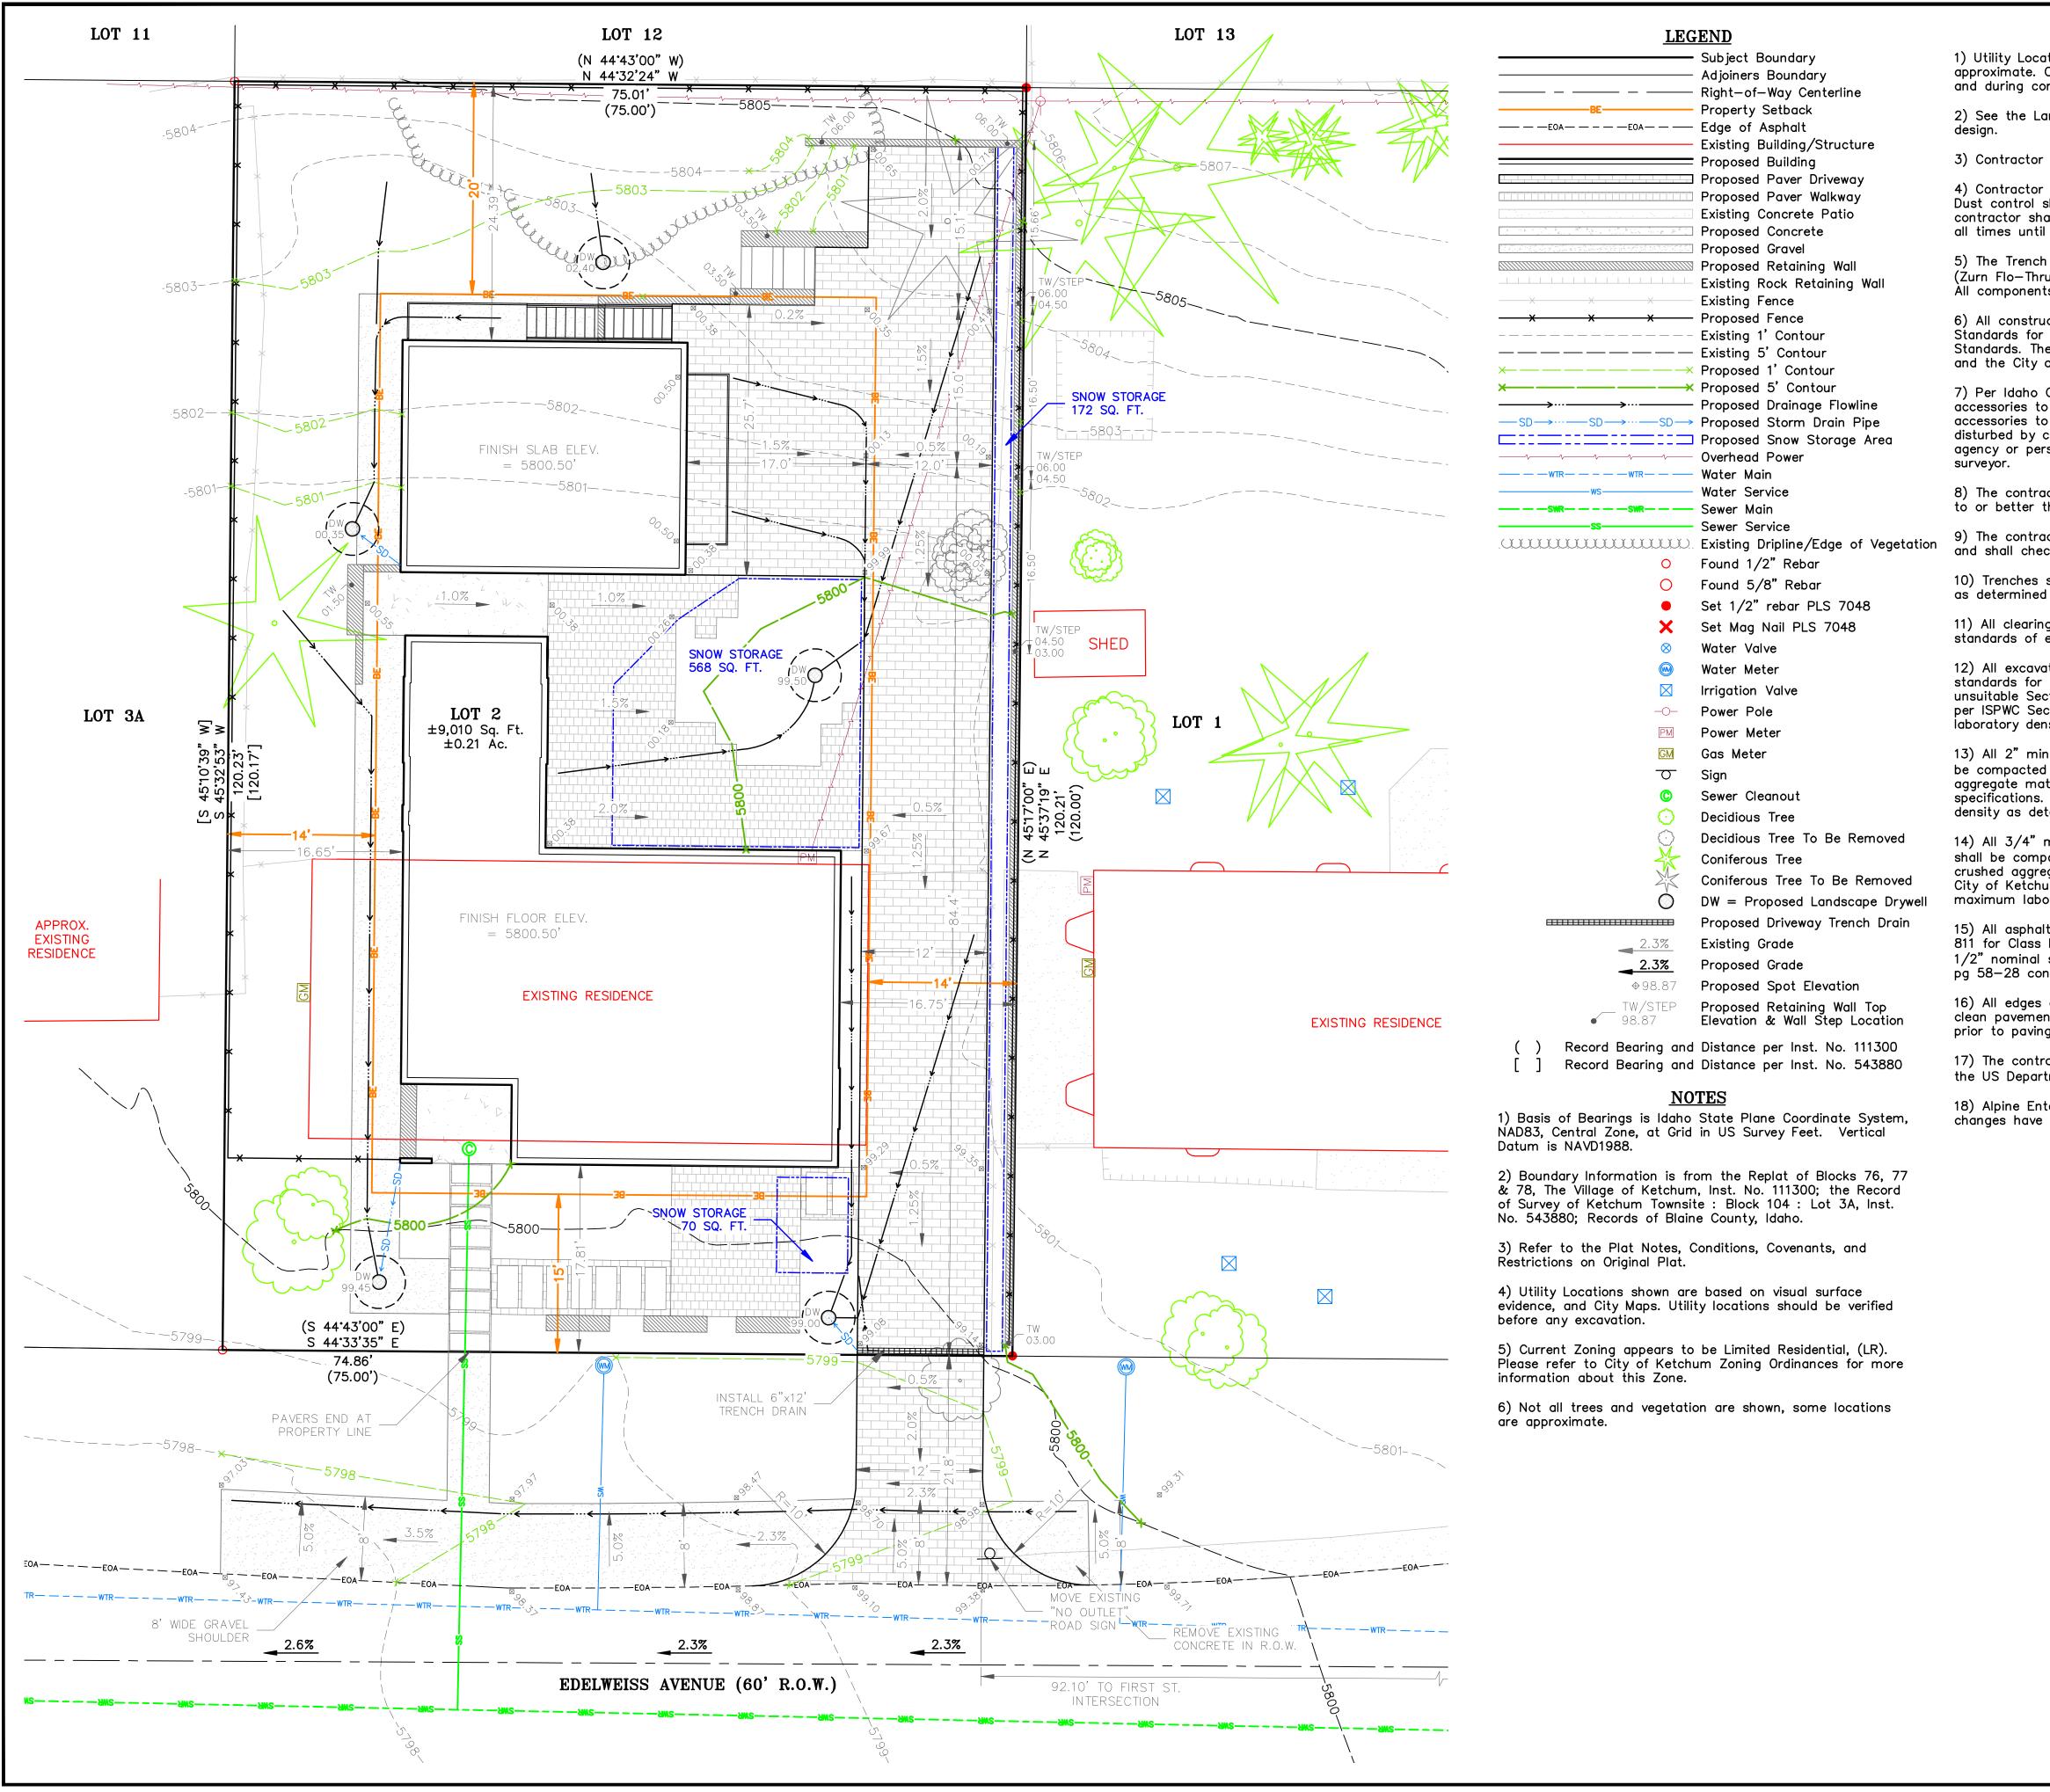

# Attachments:

| 1. | Right-of-Way Encroachment Agreement 24916 |
|----|-------------------------------------------|
| 2. | Exhibit "A"                               |

#### RECITALS

WHEREAS, Owner wishes to permit placement of a 12-ft wide non-heated paver driveway and approach apron and 4-ft wide gravel path at 140 Edelweiss Avenue. These improvements are shown in Exhibit "A" attached hereto and incorporated herein (collectively referred to as the "Improvements"); and,

# EXHIBIT "A"

| NOTES                                                                                                                                                                                                                                                                                                                                                  | E                                                            | XHIE                             | IT                        | " <b>A</b> "                          | •                                       |               |  |  |
|--------------------------------------------------------------------------------------------------------------------------------------------------------------------------------------------------------------------------------------------------------------------------------------------------------------------------------------------------------|--------------------------------------------------------------|----------------------------------|---------------------------|---------------------------------------|-----------------------------------------|---------------|--|--|
| sind deter ending of the prior to                                                                                                                                                                                                                                                                                                                      |                                                              | ght-Of-Way                       |                           |                                       |                                         |               |  |  |
|                                                                                                                                                                                                                                                                                                                                                        |                                                              |                                  | ment Agreement 24916      |                                       |                                         |               |  |  |
| andscape Plan from Karen Kiest Landscape Architects for the remo                                                                                                                                                                                                                                                                                       |                                                              | 24                               | 510                       | 1                                     |                                         |               |  |  |
| shall assure positive drainage away from the house and driveway.                                                                                                                                                                                                                                                                                       |                                                              |                                  | :<br>: [_                 | ا ر<br>ر                              | /                                       |               |  |  |
| shall be responsible for dust control during construction of all itershall be continuous during construction, 24 hours per day 7 days all follow the requirements of the Storm Water Pollution Prevention I permanent erosion control is established.                                                                                                  | per week. The                                                | NUMOHS N                         |                           |                                       |                                         |               |  |  |
| n Drain shall be a 6" wide HDPE channel with a 0.75 built in chan<br>ru Model Z886 or equivalent). Grate shall be ductile iron with a slo<br>ts shall be rated for H—20 loading.                                                                                                                                                                       | •                                                            | NG PLAN                          | •                         | 4                                     |                                         | UNIA D        |  |  |
| uction shall be in accordance with the most current edition of the<br>Public Works Construction, ISPWC, and the City of Ketchum, Idahc<br>ne contractor shall be responsible for obtaining and keeping a copy<br>of Ketchum Codes and Standards on site during construction.                                                                           | o, Codes and                                                 | GRADING                          |                           | -<br>                                 |                                         | OCHOEINING    |  |  |
| Code, 55—1613, the contractor shall retain and protect all monum<br>o corners, benchmarks, and points set in control surveys. All monu<br>o corners, benchmarks, and points set in control surveys that are<br>construction shall be reestablished and re-monumented, at the ex<br>rson causing their loss or disturbance under the direction of a pro | uments,<br>lost or<br>pense of the                           | ENCROACHMENT &                   | <u>ک</u>                  | , , , , , , , , , , , , , , , , , , , | _                                       |               |  |  |
| actor shall clean up the site after construction so that it is in a c<br>than that which existed prior to construction.                                                                                                                                                                                                                                | condition equal                                              | ROAC                             | ž<br>Ž                    |                                       | •                                       |               |  |  |
| actor shall be required to obtain all the necessary permits prior to<br>ock with the City of Ketchum for permits the owner may have alrea                                                                                                                                                                                                              |                                                              |                                  | •                         | -,<br>17F                             |                                         |               |  |  |
| shall be backfilled and compacted to a minimum of 95% of maxin<br>d by AASHTO T—99.                                                                                                                                                                                                                                                                    | num density                                                  | א<br>כ<br>מ                      | E<br>E<br>E<br>E<br>E     |                                       |                                         |               |  |  |
| ng and grubbing shall conform to ISPWC Section 201 and City of K<br>excavation and backfill.                                                                                                                                                                                                                                                           |                                                              | _ ⊲                              |                           |                                       |                                         |               |  |  |
| ation and embankment shall conform to ISPWC Section 202 and Ci<br>excavation and backfill. Excavated subgrade shall be compacted a<br>ctions removed and replaced with structural fill as determined by t<br>ction 204. Minimum compaction of placed material shall be 95% o<br>nsity as determined by AASHTO T-99 or IDT T-91.                        | ind all<br>the engineer<br>f maximum                         | 06 PM MS                         |                           | ប៍                                    |                                         |               |  |  |
| nus aggregate shall be placed in conformance with ISPWC Section<br>d per ISPWC Section 202 and the City of Ketchum standards. 2" n<br>aterial shall conform to ISPWC Section 802 Type II and to the City<br>. Minimum compaction of placed material shall be 95% of maximum<br>stermined by AASHTO T-99 or IDT T-91.                                   | 802. It shall<br>ninus crushed<br>of Ketchum<br>n laboratory | 2:42:                            |                           |                                       |                                         |               |  |  |
| minus aggregate shall be placed in conformance with ISPWC Section<br>pacted per ISPWC Section 202 and the City of Ketchum standards.<br>egate for leveling course shall conform to ISPWC Table 802 Type I<br>um specifications. Minimum compaction of placed material shall be<br>oratory density as determined by AASHTO T-99 or IDT T-91.            | and to the                                                   | 2/7/2022<br>ises Inc             | Enginee                   | $\sim$ $\pm$                          | ) 83340 USA<br>27-1987 fax              | prisesinc.com |  |  |
| Itic concrete pavement work shall conform to ISPWC Section(s) 803<br>Il pavement and to the City of Ketchum standards. Asphalt aggre<br>size conforming to Table 803b in ISPWC Section 803. Asphalt bind<br>nforming to Table A—1 in ISPWC Section 805.                                                                                                | 5, 810, and<br>egate shall be<br>der shall be                | <u>Civil2021.dwg</u><br>Fnternri | Surveying, Mapping, Civil | al Hazards<br>) Bell Dr., Ur          | , Ketchum, ID 83340<br>1988 727-1987 fo | h@alpineenter |  |  |
| of existing asphalt paving shall be saw cut a minimum of 24" to<br>nt edge for matching. No wheel cutting shall be allowed. Pavement<br>ig to prevent damage to the cut edge.                                                                                                                                                                          |                                                              | Ċ.                               |                           | d Nature<br>660                       | 2037                                    | bsmit         |  |  |
| ractor shall be responsible for providing traffic control per the curr<br>tment of Transportation Manual of Uniform Traffic Control Devices                                                                                                                                                                                                            | rent edition of<br>(MUTCD).                                  |                                  | Surve                     | an                                    | P.O. Box<br>(208)                       | eù            |  |  |
| terprises Inc. is not responsible for any deviation from these plans been authorized in writing.                                                                                                                                                                                                                                                       | s, unless such                                               |                                  |                           |                                       |                                         |               |  |  |
|                                                                                                                                                                                                                                                                                                                                                        |                                                              | ×<br>∞                           | INFER                     | }                                     | OF                                      | 05            |  |  |
|                                                                                                                                                                                                                                                                                                                                                        |                                                              | -12/dwg/1878<br>25510NAL ENC     | CICENSED                  | 9275<br>FR22                          | で<br>10<br>10                           | NELS          |  |  |
|                                                                                                                                                                                                                                                                                                                                                        |                                                              | dwg/18                           | N Z                       |                                       |                                         |               |  |  |
|                                                                                                                                                                                                                                                                                                                                                        |                                                              | t2/                              | 1080                      | 2                                     |                                         |               |  |  |
|                                                                                                                                                                                                                                                                                                                                                        |                                                              | 4                                | ВΥ                        |                                       |                                         |               |  |  |
|                                                                                                                                                                                                                                                                                                                                                        |                                                              |                                  |                           | ++                                    |                                         |               |  |  |
|                                                                                                                                                                                                                                                                                                                                                        |                                                              |                                  | DATE                      |                                       |                                         |               |  |  |
|                                                                                                                                                                                                                                                                                                                                                        |                                                              | 04/1                             | ov –                      | ++                                    |                                         |               |  |  |
|                                                                                                                                                                                                                                                                                                                                                        |                                                              | U: \LandProjects2004\1878        | NOL                       |                                       |                                         |               |  |  |
|                                                                                                                                                                                                                                                                                                                                                        |                                                              | Proje                            | SIONS<br>CONSTRUCTION     |                                       |                                         |               |  |  |
|                                                                                                                                                                                                                                                                                                                                                        |                                                              | and                              | CONS                      |                                       |                                         |               |  |  |
|                                                                                                                                                                                                                                                                                                                                                        |                                                              | J: \L                            | FOR CONS                  |                                       |                                         |               |  |  |
| The second s                                                                                                                                                                                                                                         |                                                              | DATE                             | NOT                       | : E                                   |                                         |               |  |  |
|                                                                                                                                                                                                                                                                                                                                                        |                                                              | PRINT D                          |                           | : N                                   |                                         |               |  |  |
| GRAPHIC SCALE                                                                                                                                                                                                                                                                                                                                          |                                                              | AND PF                           | X ONI X                   |                                       |                                         | 7             |  |  |
|                                                                                                                                                                                                                                                                                                                                                        |                                                              | PATH A                           | NAR                       | IG RE                                 |                                         | 1 OF          |  |  |
| ( IN FEET )                                                                                                                                                                                                                                                                                                                                            |                                                              |                                  | PRFI IMINARY              | BUILDING REVIEW                       |                                         | SHEET         |  |  |
| 1  inch = 8  ft.                                                                                                                                                                                                                                                                                                                                       |                                                              | PROJECT                          | d<br>Hd                   | Ш                                     |                                         | ဘ်<br>        |  |  |
|                                                                                                                                                                                                                                                                                                                                                        |                                                              |                                  |                           |                                       |                                         |               |  |  |