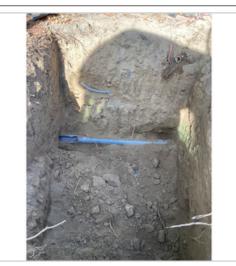

#### **General Information**

| lssued by          | Jason Herbert (JHE)                                                                                                      |
|--------------------|--------------------------------------------------------------------------------------------------------------------------|
| Issued to          | John Gandy (JGA)                                                                                                         |
| Description of Wor | k Location attempt to find existing 24" line, excavated 12' from sidewalk and 12' from grade 214.7 shown in section A/C1 |

Description of Work Location attempt to find existing 24" line, excavated 12' from sidewalk and 12' from grade 214.7 shown in section A/C1. Found abandoned electrical line. Met with Gill for determination on matter, RFI sent as result.