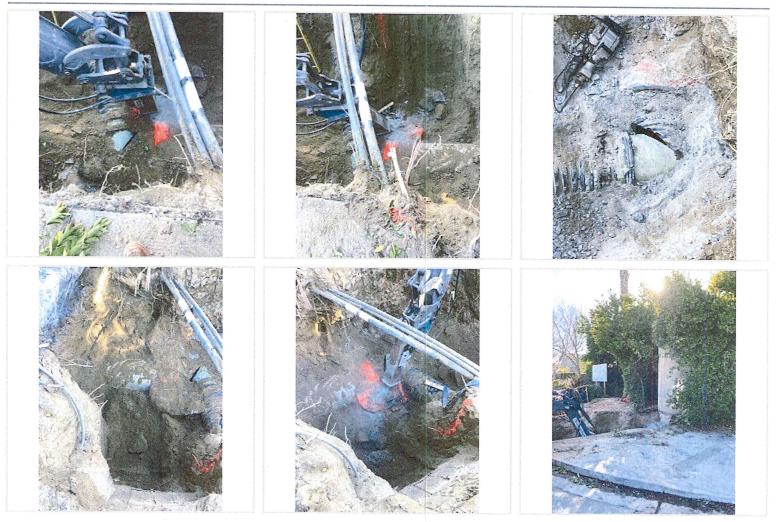

## **T&M WORK PERFORMED - UNFORESEEN CONDITIONS & FIELD MODIFICATIONS**

| DATE     |    | COST     | DESCRIPTION                                                                                                     |
|----------|----|----------|-----------------------------------------------------------------------------------------------------------------|
|          |    |          |                                                                                                                 |
|          |    |          |                                                                                                                 |
| 12/14/24 | \$ | 1,380.16 | T&M Excavated 12' from sidewalk and 13' from grade 214.7 shown in section A/C1                                  |
| 12/15/23 | \$ | 3,219.54 | No COR, approved T&M.                                                                                           |
| 12/18/23 | \$ | 4,191.87 | No COR, approved T&M. Discovered part of large slurry encasement this day, full extent was unknown. Sent RFI 02 |
|          |    |          |                                                                                                                 |
| 01/08/24 | \$ | 4,191.87 | Newly discovered concrete & electrical conditions / not chargeable to CCO                                       |
| 01/09/24 | \$ | 6,701.73 | New discovered concrete & electrical conditions / not chargeable to CCO                                         |
| 01/10/24 | \$ | 4,344.22 | New discovered concrete conditions / not chargeable to CCO.                                                     |
| 01/11/24 | \$ | 4,516.15 | New discovered concrete conditions / not chargeable to CCO                                                      |
| 01/12/24 | \$ | 4,191.87 | New discovered concrete conditions / not chargeable to CCO / completed concrete demo                            |
| 02/23/24 | \$ | 3,286.68 | Finish grading, compacted. Place flatwork and C&G.                                                              |
| 02/23/24 | \$ | 3,702.30 | Install hot mix asphalt, compacted with plate, clean-up                                                         |
| 02/2//24 | φ  | 5,702.30 | instan not mix asphan, compact with place, crean-up                                                             |
| 02/23/24 | \$ | 1,739.64 | Cemex Concrete (7cuyds total)                                                                                   |
| 02/27/24 | \$ | 595.00   | Vulcan 10 tns HMA                                                                                               |
| 02/27/24 | \$ | 177.78   | Fuel                                                                                                            |
| 02/27/24 | \$ | 401.00   | Forms, stakes                                                                                                   |
| 02/27/24 | \$ | 154.83   | Misc. Exp.                                                                                                      |
|          |    |          |                                                                                                                 |
|          |    |          |                                                                                                                 |
|          |    |          |                                                                                                                 |
|          |    |          |                                                                                                                 |
|          |    |          |                                                                                                                 |
|          |    |          |                                                                                                                 |
|          |    |          |                                                                                                                 |
|          |    |          |                                                                                                                 |
|          |    |          |                                                                                                                 |

Description of Work Location attempt to find existing 24" line, excavated 12' from sidewalk and 12' from grade 214.7 shown in section A/C1. Found abandoned electrical line. Met with Gill for determination on matter, RFI sent as result.

#### **General Information**

| Issued by | John Gandy (JGA) |
|-----------|------------------|
|           |                  |

Issued to Jason Herbert (JHE)

Description of Work Cleaned up the excavation and transferred excess dirt. Pumped out standing water in excavation and inside the pipe due to reverse fall on the system. Attempted to remove the concrete on top of the existing HDPE but we need to get a breaker attachment due to the massive amount of concrete . Exposed the electrical bank and realized it's in the way of the new vault location by roughly 12-16"s

#### Material

| Description                                                             | Quantity | Material price | Unit | Material cost |
|-------------------------------------------------------------------------|----------|----------------|------|---------------|
| Breaker &<br>machine rental for<br>demo of<br>discovered slurry<br>slab | 1.0      | 2409.86 USD    |      | 2409.86 USD   |
| Fuel                                                                    | 1.0      | 100.0 USD      |      | 100.0 USD     |
| Total                                                                   |          |                |      | 2509.86 USD   |
| Attachments                                                             |          |                |      |               |