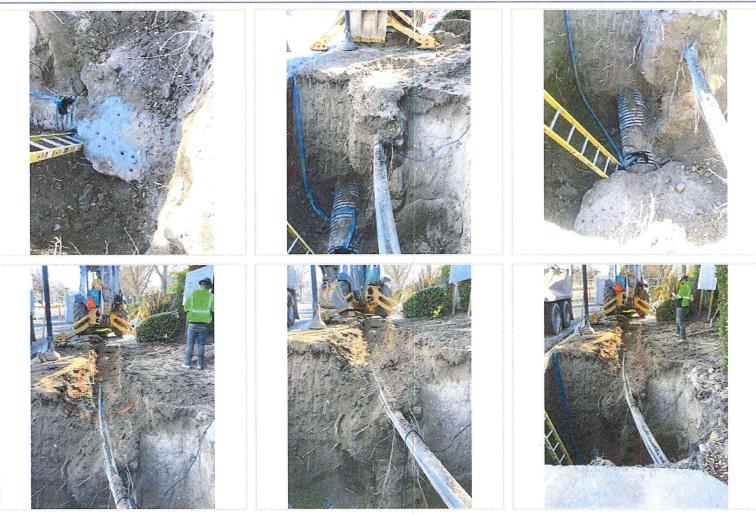

#### **General Information**

| Issued by | John Gandy (JGA) |
|-----------|------------------|
|           |                  |

Issued to Jason Herbert (JHE)

Description of Work Cleaned up the excavation and transferred excess dirt. Pumped out standing water in excavation and inside the pipe due to reverse fall on the system. Attempted to remove the concrete on top of the existing HDPE but we need to get a breaker attachment due to the massive amount of concrete . Exposed the electrical bank and realized it's in the way of the new vault location by roughly 12-16"s

Finished with concrete demo.

Returned rental equipment.

Started Excavation for pipe and vault

\*All labor rates include employer burden cost\*