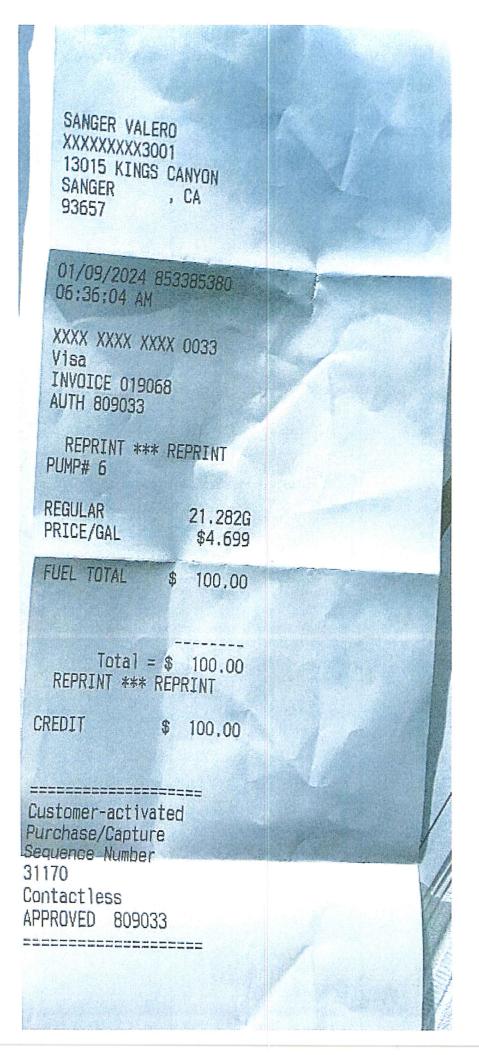

#### Material

| Description                                                             | Quantity | Material price | Unit | Material cost |
|-------------------------------------------------------------------------|----------|----------------|------|---------------|
| Breaker &<br>machine rental for<br>demo of<br>discovered slurry<br>slab | 1.0      | 2409.86 USD    |      | 2409.86 USD   |
| Fuel                                                                    | 1.0      | 100.0 USD      |      | 100.0 USD     |
| Total                                                                   |          |                |      | 2509.86 USD   |
| Attachments                                                             |          |                |      |               |