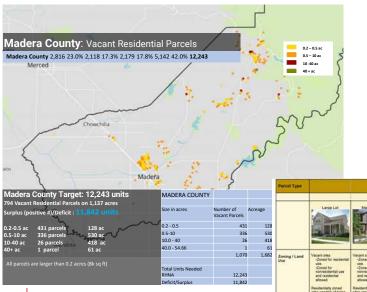

## **GIS RHNA INSIGHTS TOOL**

- Dynamic GIS software system developed specifically for the San Joaquin Valley.
- Allows users to analyze sites, housing capacity, infrastructure, infill options, etc.
- A tool to support Housing Element Updates.