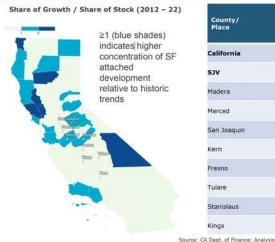

| All                                                                                                                                                      |                                                                         |                                                     |

## **In Progress**

## Affirmatively Furthering Fair Housing (AFFH) Technical Assistance and Workshops



AFFH Technical Assistance Consulting Bench

- Mintier Harnish
- Raimi + Associates
- *VTA*
- Rincon Consulting
- Estolono Advisors

## AFFH 2023 Spring Workshop Series

- Monday, March 13<sup>th</sup> at 1 p.m.
- Tuesday, April 18<sup>th</sup> at 1 p.m.
- Tuesday, May 16<sup>th</sup> at 1 p.m.



## **In Progress**



## Condominium Construction Analysis

## GROWTH COMPARED TO SHARE OF STOCK



| County/<br>Place                 | Share of Growth /<br>Share of Stock<br>(Ratio) |
|----------------------------------|------------------------------------------------|
| California                       | 0.7                                            |
| vcs                              | 0.6                                            |
| Madera                           | 2.8                                            |
| Merced                           | 1.5                                            |
| San Joaquin                      | 0.8                                            |
| Kern                             | 0.5                                            |
| Fresno                           | 0.3                                            |
| Tulare