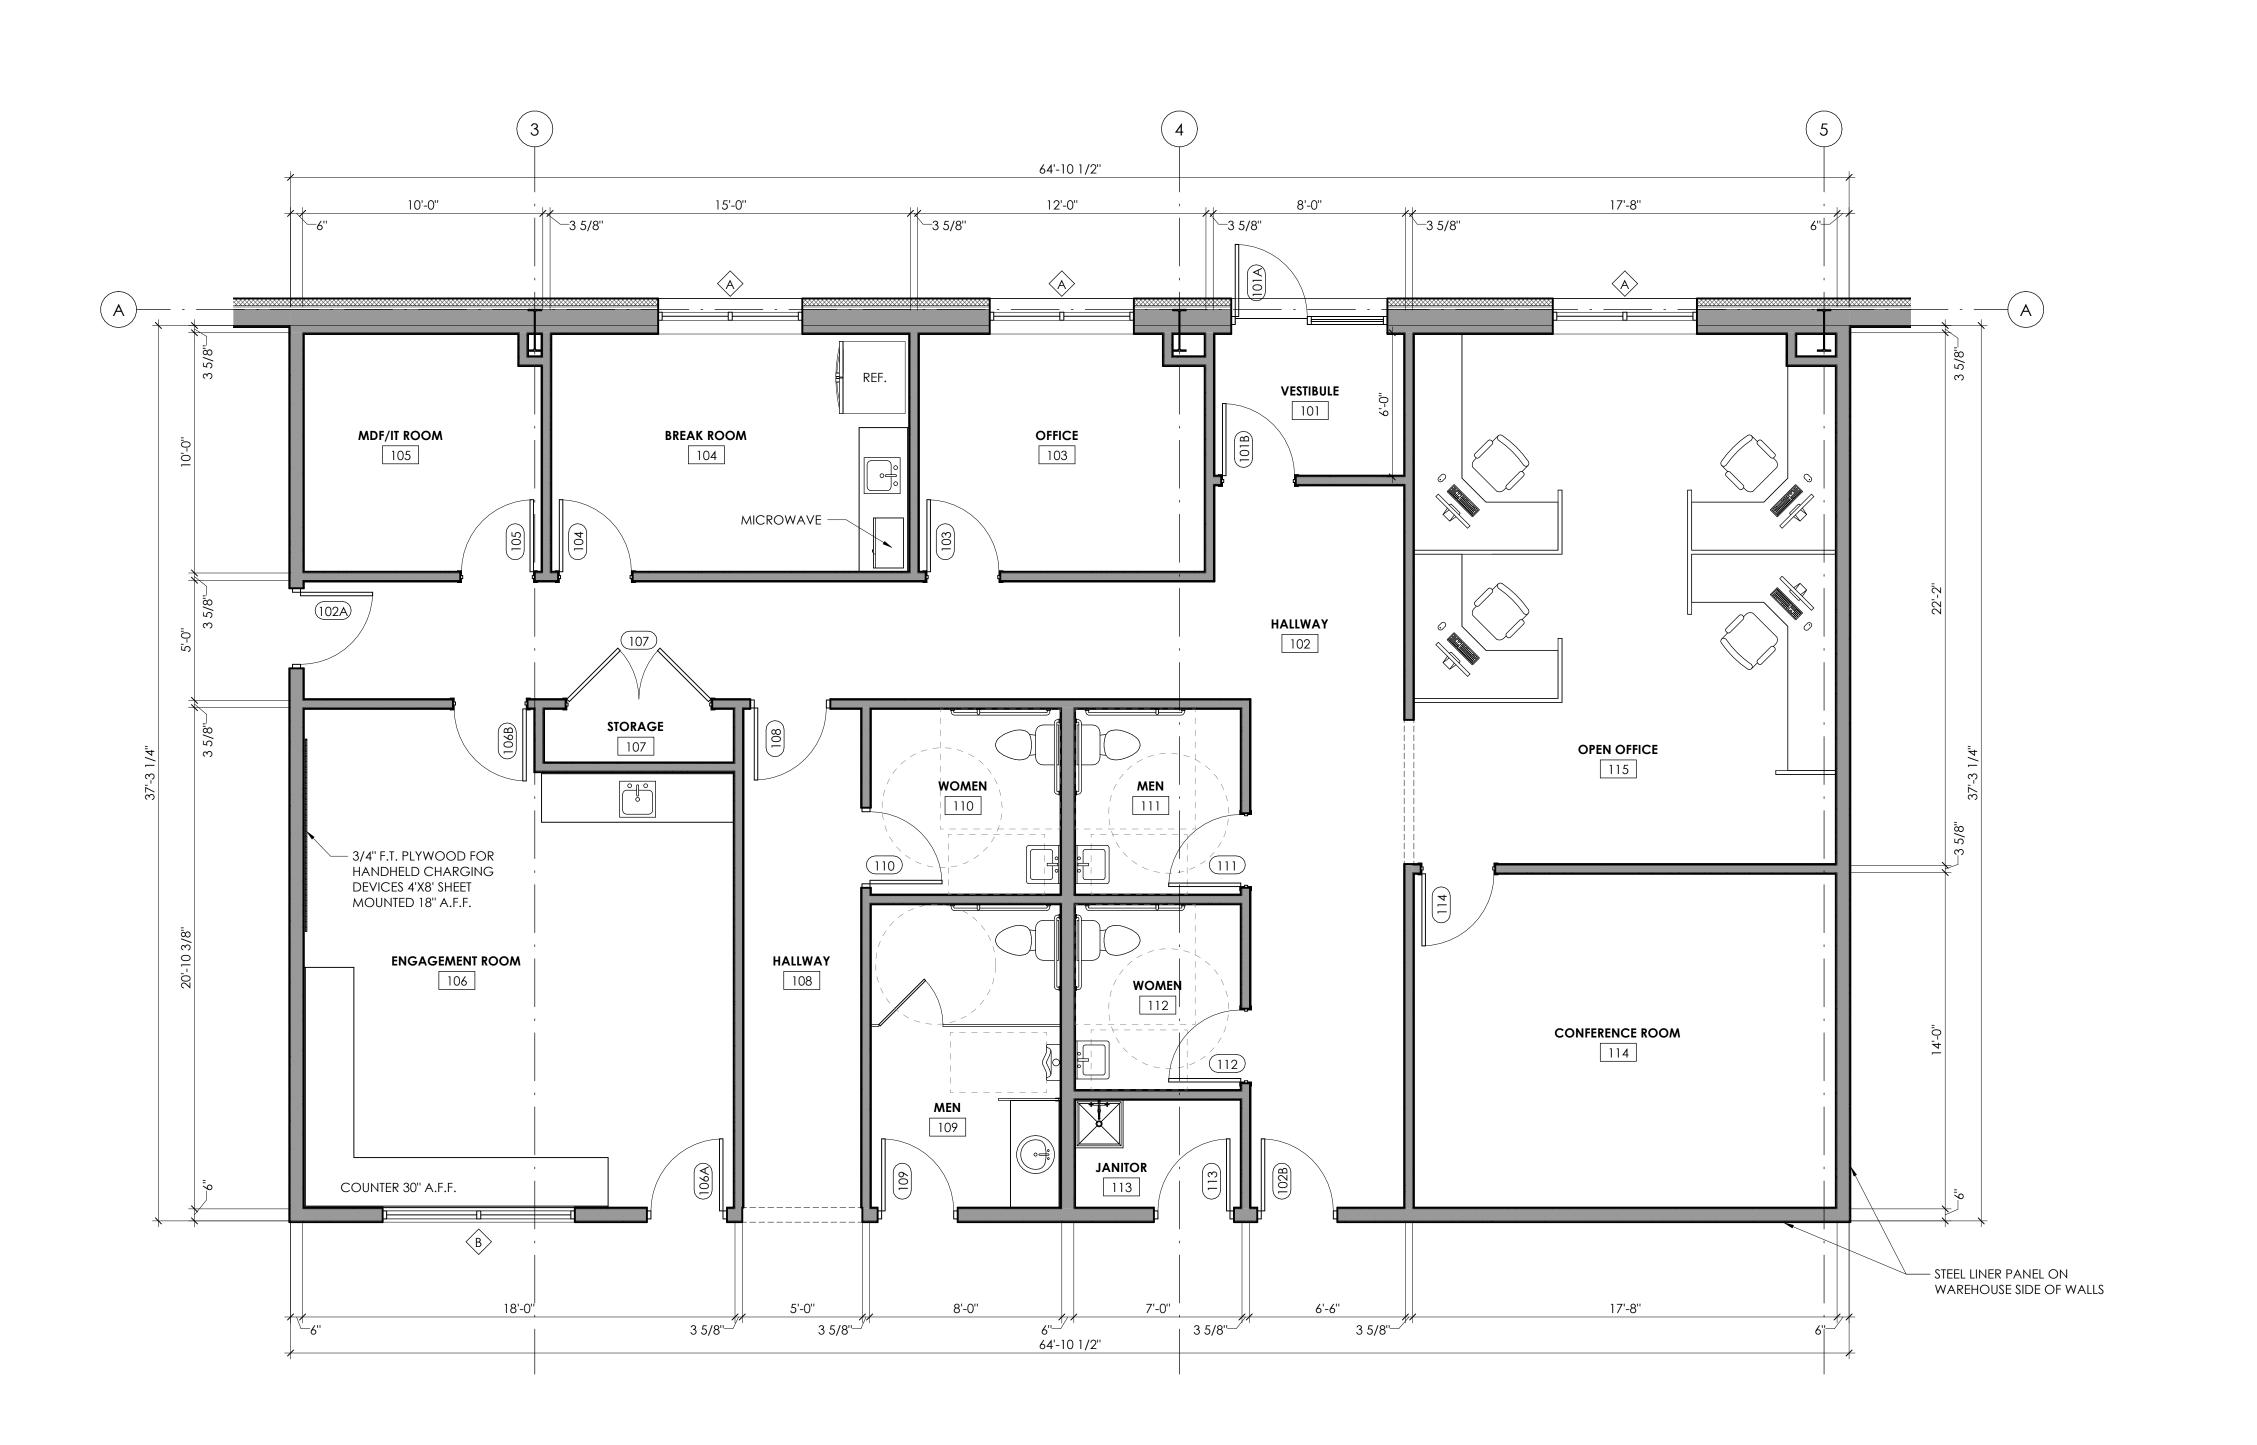

SALESMAN: M. MASHLAN DRAWN BY:

SHEET CONTENTS:

**FLOOR PLAN** 

ENLARGED OFFICE PLAN
1/4" = 1'-0"

COPYRIGHT NOTICE:

This drawing, design, and detail was made exclusively for the party named in the title block. It is the copyrighted property of FOX STRUCTURES INC. No part hereof shall be reproduced, disclosed, or made available to anyone, by any method without the expressed written consent of FOX STRUCTURES INC.

DRAWN BY:

SHEET CONTENTS:

PLAN

ENLARGED OFFICE