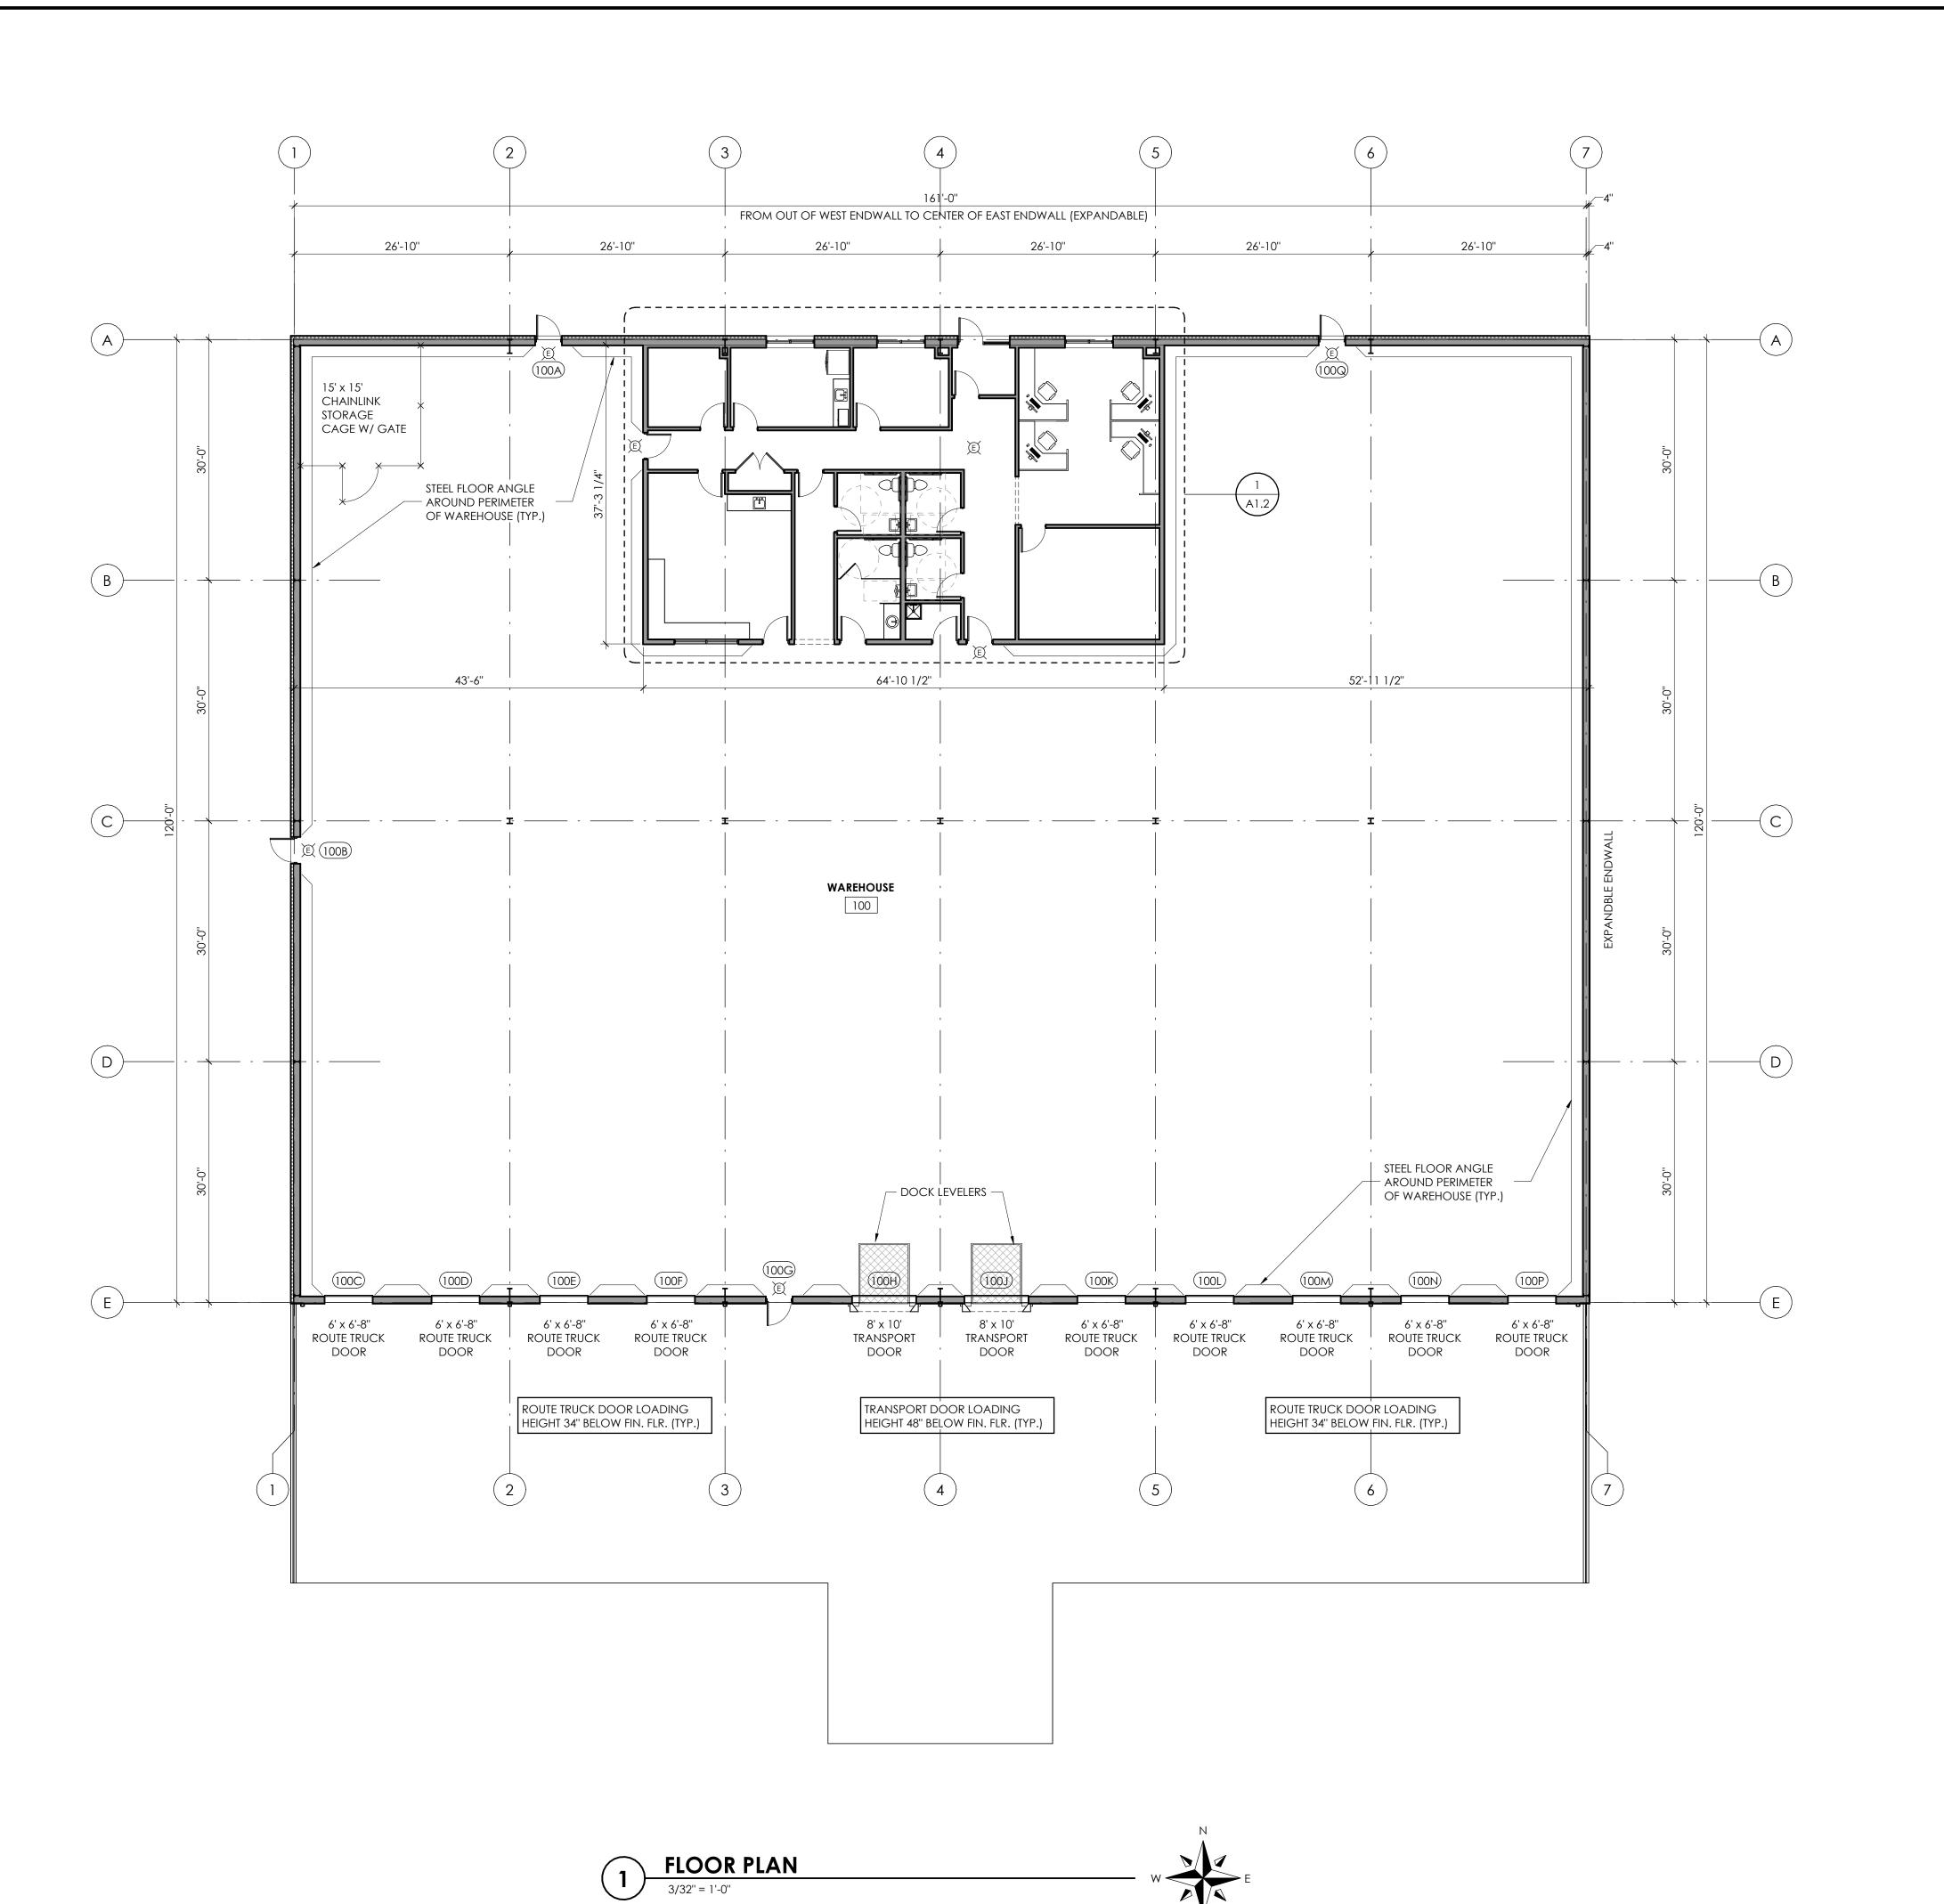

SALESMAN: M. MASHLAN DRAWN BY:

SHEET CONTENTS:

**FLOOR PLAN** 

ENLARGED OFFICE PLAN
1/4" = 1'-0"

COPYRIGHT NOTICE:

This drawing, design, and detail was made exclusively for the party named in the title block. It is the copyrighted property of FOX STRUCTURES INC. No part hereof shall be reproduced, disclosed, or made available to anyone, by any method without the expressed written consent of FOX STRUCTURES INC.

DRAWN BY:

SHEET CONTENTS:

PLAN

ENLARGED OFFICE