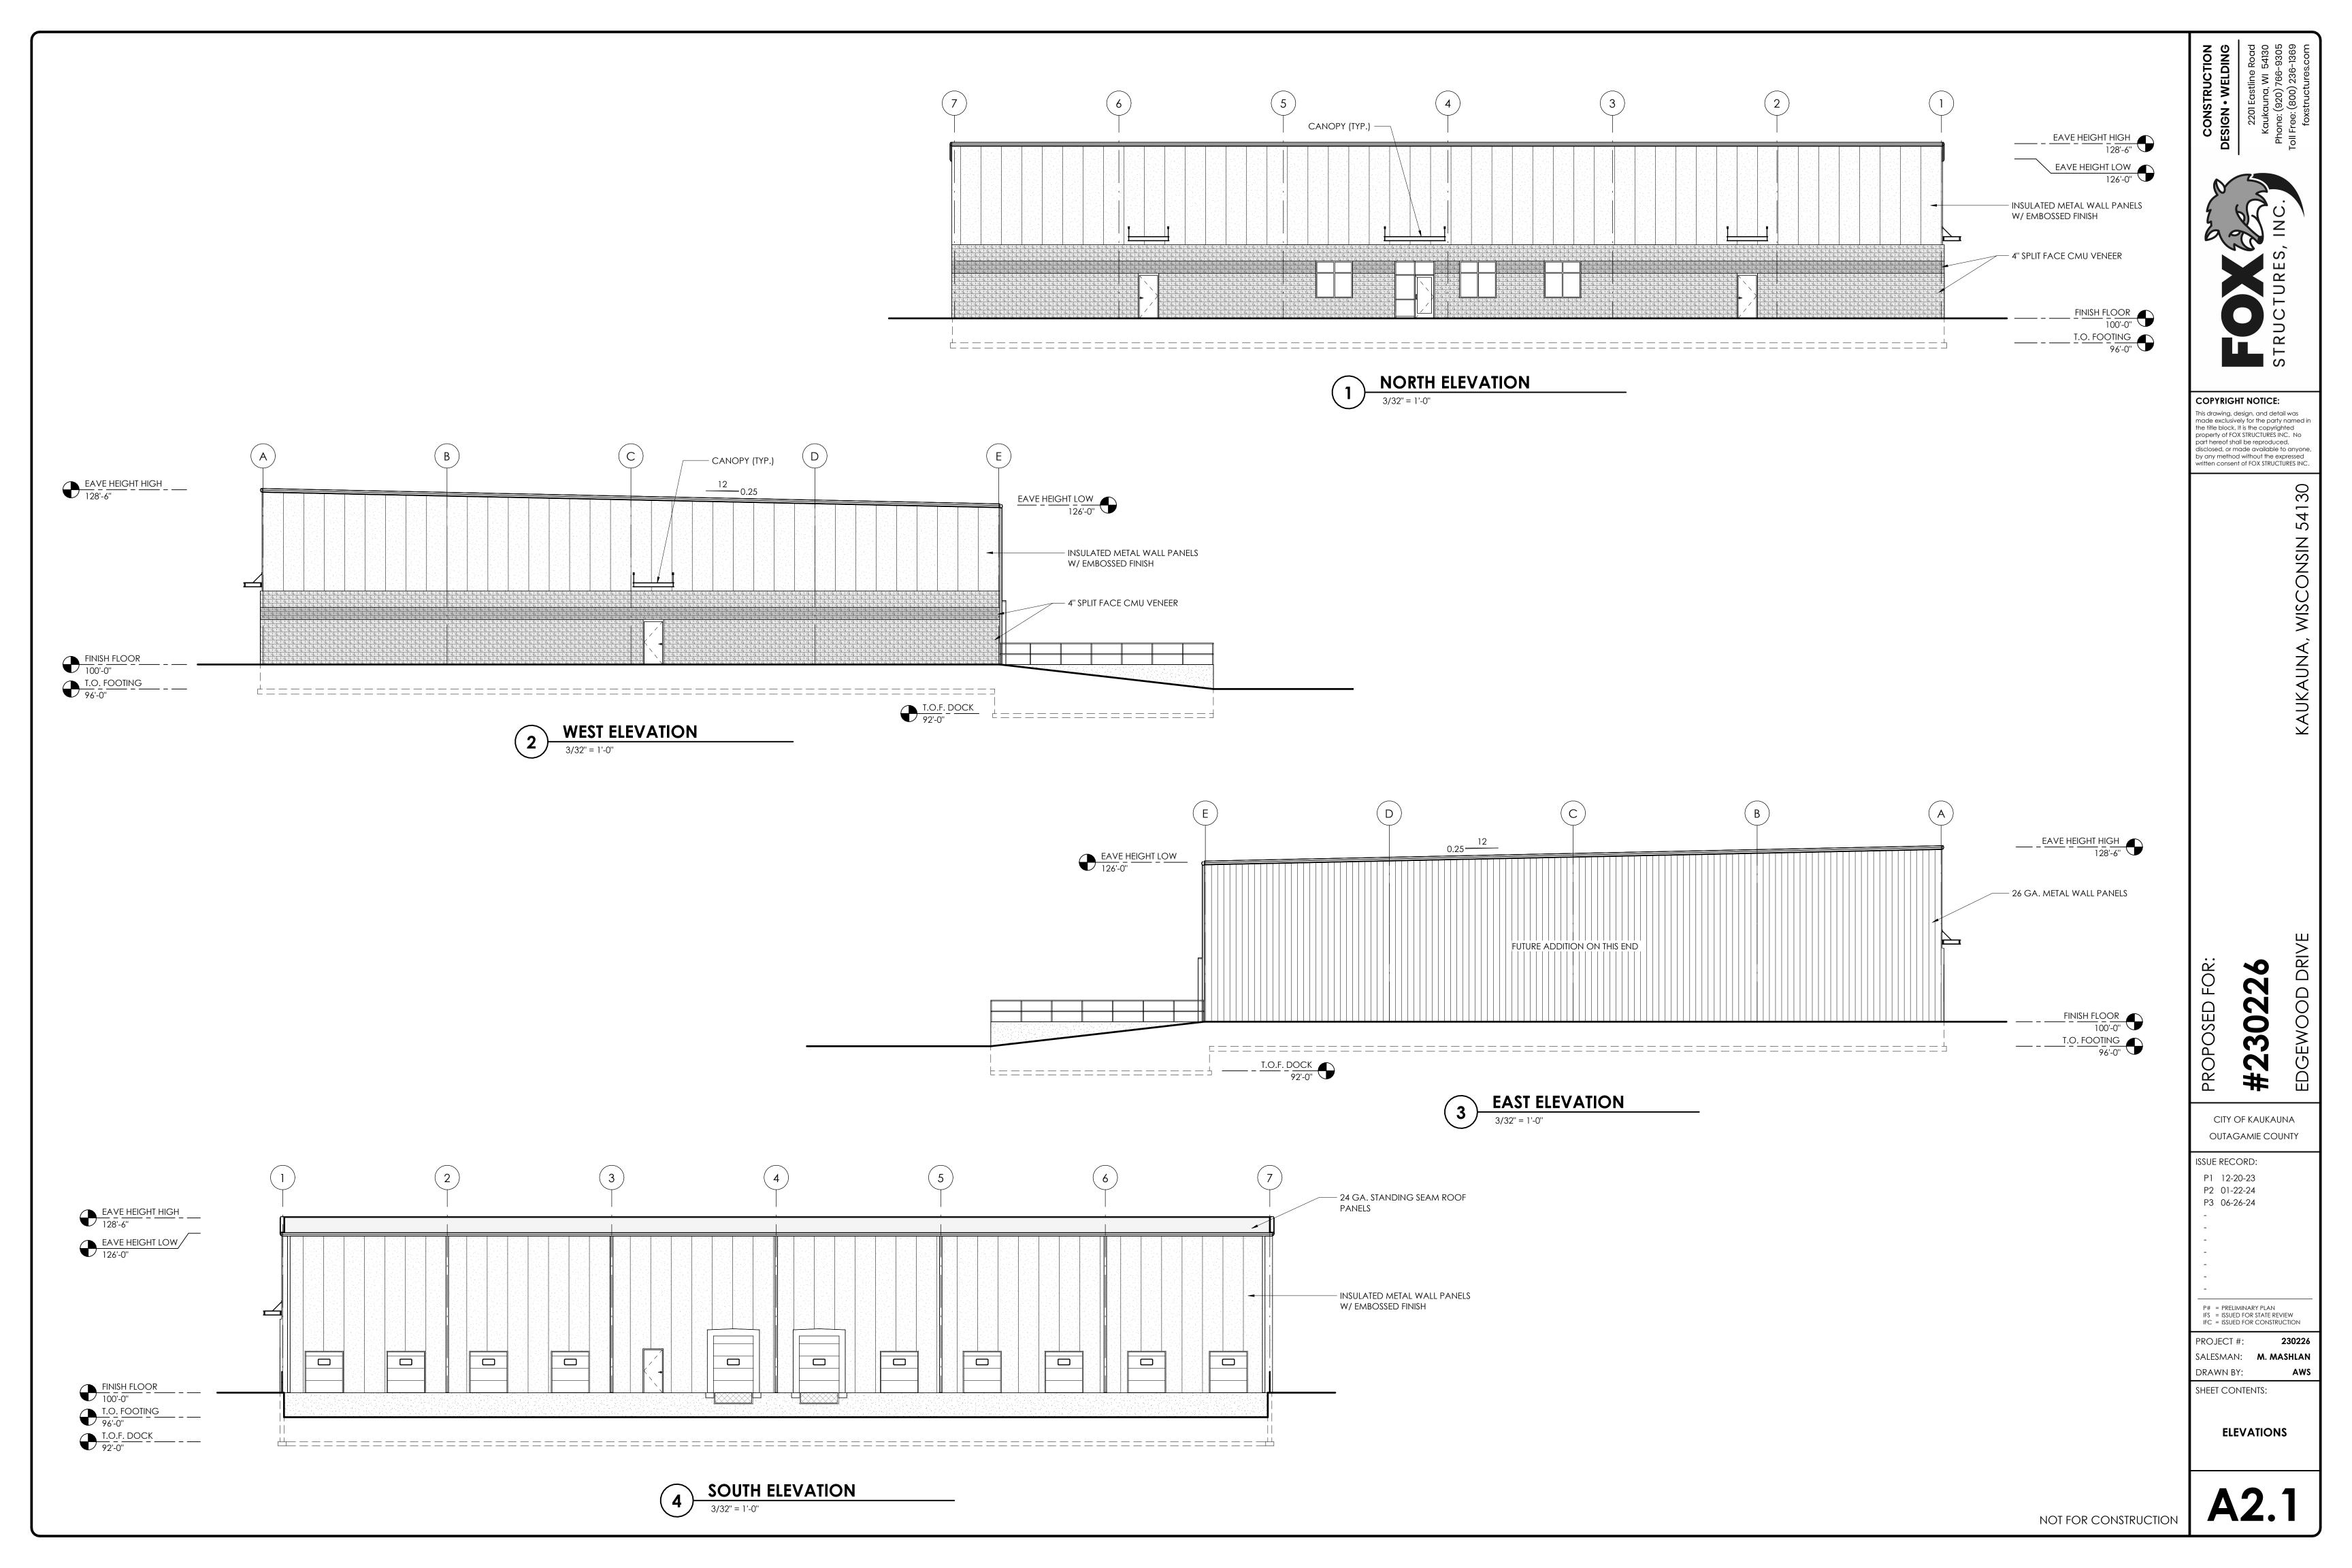

ARY PLAN
IFS = ISSUED FOR STATE REVIEW
IFC = ISSUED FOR CONSTRUCTION PROJECT #: **230226** 

SALESMAN: M. MASHLAN DRAWN BY:

SHEET CONTENTS:

**FLOOR PLAN** 



ENLARGED OFFICE PLAN
1/4" = 1'-0"



COPYRIGHT NOTICE:

This drawing, design, and detail was made exclusively for the party named in the title block. It is the copyrighted property of FOX STRUCTURES INC. No part hereof shall be reproduced, disclosed, or made available to anyone, by any method without the expressed written consent of FOX STRUCTURES INC.

EDGEWOOD #2302

CITY OF KAUKAUNA OUTAGAMIE COUNTY

ISSUE RECORD: P1 12-20-23 P2 01-22-24 P3 06-26-24

PROPOSED FOR:

P# = PRELIMINARY PLAN
IFS = ISSUED FOR STATE REVIEW
IFC = ISSUED FOR CONSTRUCTION PROJECT #: SALESMAN: M. MASHLAN

DRAWN BY:

SHEET CONTENTS:

PLAN

ENLARGED OFFICE