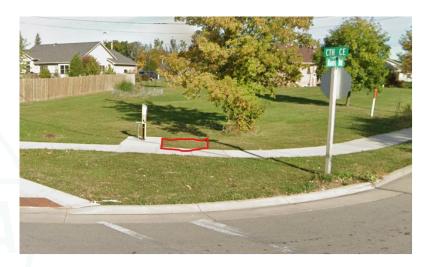

## **PLANNING & COMMUNITY DEVELOPMENT**

To: Plan Commission

From: Adrienne Nelson, Associate Planner

Date: November 15, 2024

Re: Park Donation Application Review - Bench

A park bench donation application is in the process of being submitted by Tom Bay, to be installed at the corner of CE and Haas Road in memory of his partner, Karen Benotch. Tom lives on Haas Road and he and Karen would walk there often. This bench would be in the City of Kaukauna's standard bench style and would include a plaque. Please see the image below for the proposed bench location