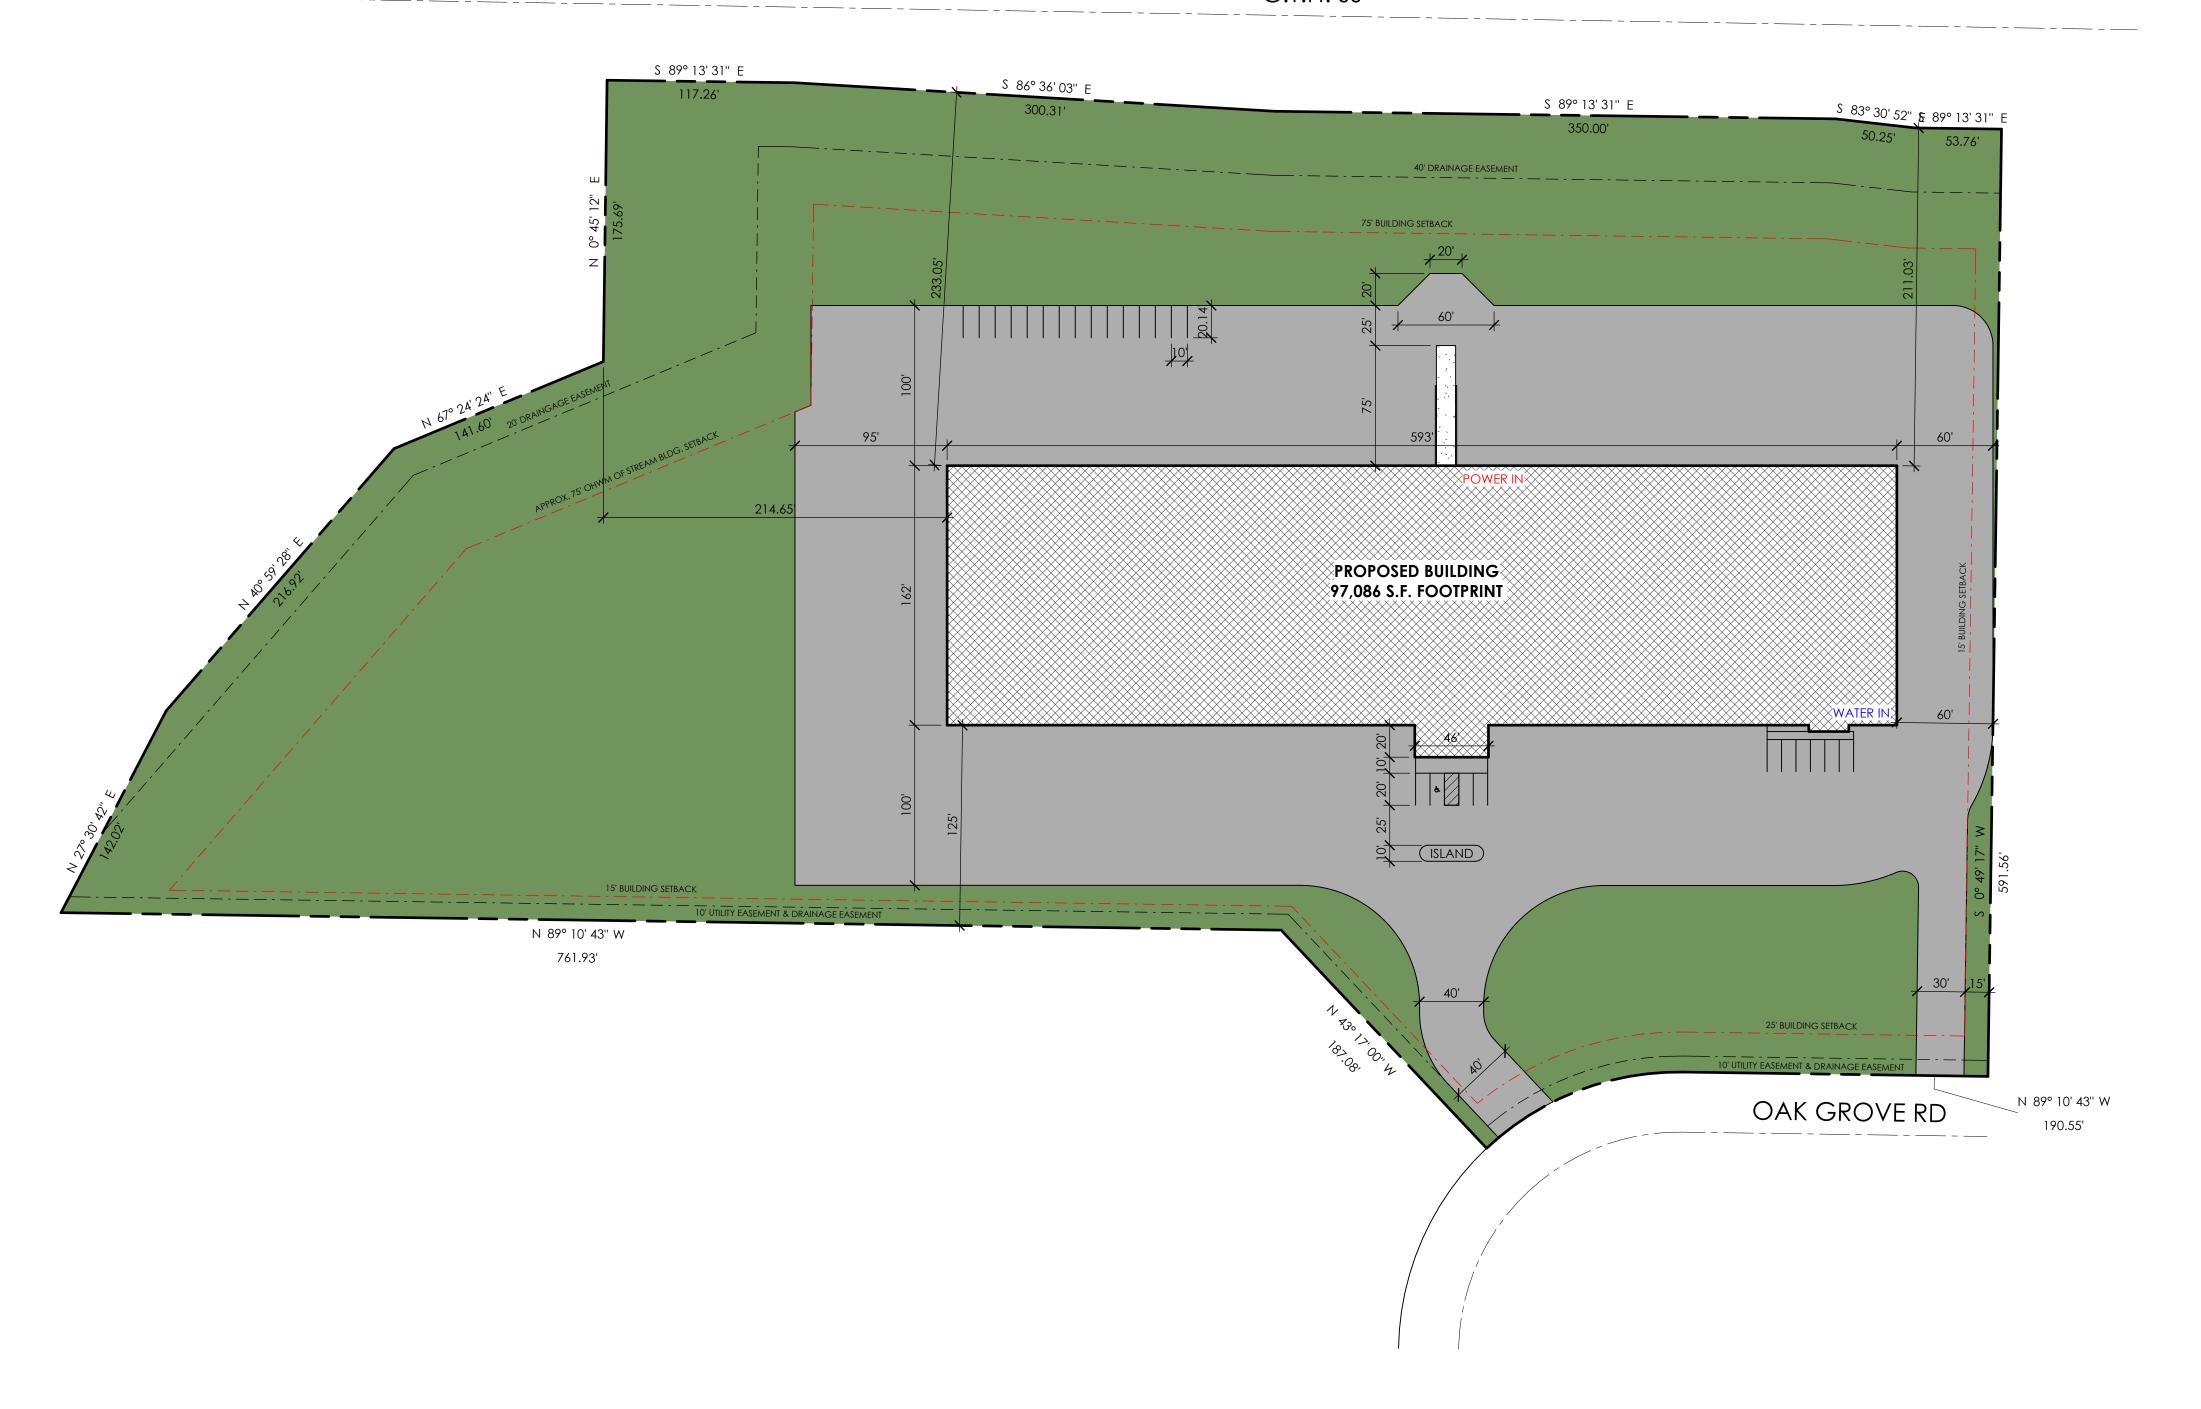

PARCEL SIZE: 12.87 ACRES (560,717 S.F.)

ZONING: IND

SETBACKS:
FRONT YARD: 25'-0"
SIDE YARD: 15'-0"
REAR YARD: 30'-0"

BUILDING AREA: 97,086 S.F. 17.3% PAVEMENT AREA: 180,516 S.F. 32.2% GREENSPACE AREA: 283,214 S.F. 50.5%

C.T.H. JJ

ARCHITECTURAL SITE PLAN

COPYRIGHT NOTICE:

This drawing, design, and detail was made exclusively for the party named in the title block. It is the copyrighted property of FOX STRUCTURES INC. No part hereof shall be reproduced, disclosed, or made available to anyone, by any method without the expressed written consent of FOX STRUCTURES INC.