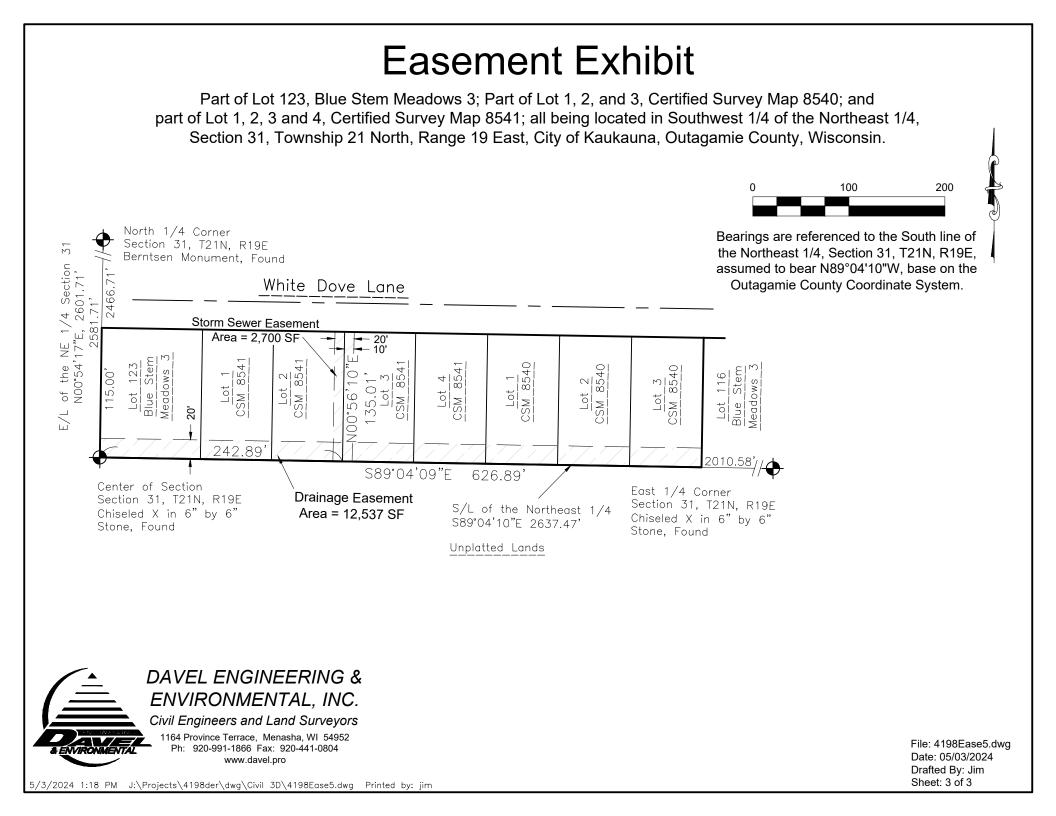

|                                                                                            |                                                     |                         |                          | _                                                                                        |                                                                             |
|--------------------------------------------------------------------------------------------|-----------------------------------------------------|-------------------------|--------------------------|------------------------------------------------------------------------------------------|-----------------------------------------------------------------------------|
|                                                                                            | PERMAN                                              | ENT EASEM               | ENTS                     |                                                                                          |                                                                             |
| Document Number                                                                            |                                                     |                         |                          |                                                                                          |                                                                             |
| These EASEMENTS, ma                                                                        | de between                                          |                         |                          |                                                                                          |                                                                             |
| Dercks Dewitt, LLC<br>GRANTOR                                                              |                                                     |                         |                          |                                                                                          |                                                                             |
| and                                                                                        |                                                     |                         |                          |                                                                                          |                                                                             |
| City of Kaukauna<br>GRANTEE                                                                |                                                     |                         |                          |                                                                                          |                                                                             |
| GRANTOR conveys to G<br>good and valuable consid<br>following described Ease<br>Wisconsin. | leration, receipt of which                          | is acknowledged, the    | ;                        | This space reserved for recording                                                        | data                                                                        |
|                                                                                            |                                                     |                         |                          | Return to:                                                                               |                                                                             |
| Said GRANTOR conveys to said GRANTEE the following easements:                              |                                                     |                         |                          |                                                                                          |                                                                             |
|                                                                                            |                                                     |                         |                          | See Parcel L                                                                             | ist on Sheet 2                                                              |
| 20' Storm Sewer Easem                                                                      | nent                                                |                         |                          | Parcel Identifica                                                                        | ation Number(s)                                                             |
|                                                                                            | na, Outagamie County,                               | Wisconsin, containing   | 2,700 SF (0.0            | heast 1/4, Section 31, Town<br>1620 Ac) for land, described<br>ey Map 8541.              |                                                                             |
|                                                                                            | em Meadows 3; Part of l<br>eing located in Southwes | st 1/4 of the Northeast | 1/4, Section 3           | 8540; and part of Lot 1, 2, 3<br>1, Township 21 North, Rang<br>Id, described as follows: |                                                                             |
| The South 20 feet of Lo<br>Survey Map 8541.                                                | t 123, Blue Stem Meado                              | ows 3; Lot 1, 2, and 3, | Certified Surve          | ey Map 8540; and Lot 1, 2, 3                                                             | and 4, Certified                                                            |
| Tom Dercks, Managing<br>Dercks DeWitt, LLC                                                 | Member                                              | Date                    |                          |                                                                                          |                                                                             |
| State of Wisconsin                                                                         | )                                                   |                         |                          |                                                                                          |                                                                             |
| State of Wisconsin County of                                                               | )ss                                                 |                         |                          |                                                                                          |                                                                             |
|                                                                                            |                                                     |                         |                          |                                                                                          |                                                                             |
| Personally came before the above named to me                                               | me thisday of _<br>known to be the same             | person(s) who execute   | , 20,<br>ed the foregoin | g instrument and acknowled                                                               | lged the same.                                                              |
| Notary Public, Wisconsi                                                                    | n                                                   | My commi                | ssion expires:           |                                                                                          |                                                                             |
| This instrument drafted by: Dave<br>May 03, 2024 – 01:17 PM                                |                                                     |                         |                          |                                                                                          | File: 4198Ease5.dwg<br>Date: 05/03/2024<br>Drafted By: Jim<br>Sheet: 1 of 3 |

| Parcel No | Lot No.        |  |  |
|-----------|----------------|--|--|
| 325118156 | CSM 8540 Lot 3 |  |  |
| 325118157 | CSM 8540 Lot 2 |  |  |
| 325118164 | CSM 8540 Lot 1 |  |  |
| 325118158 | CSM 8541 Lot 4 |  |  |
| 325118159 | CSM 8541 Lot 3 |  |  |
| 325118160 | CSM 8541 Lot 2 |  |  |
| 325118161 | CSM 8541 Lot 1 |  |  |
| 325118162 | BSM 3 Lot 123  |  |  |