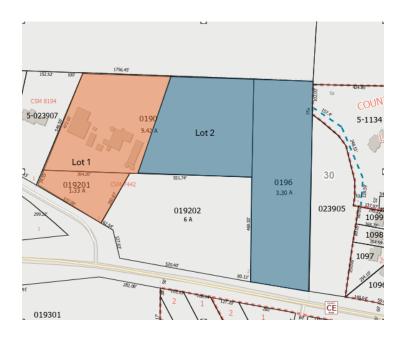

Review

Scott R. Andersen, agent, has submitted a certified survey map for Killian Enterprise Inc, owner, to create two lots from parcels 030019000, 030019201, 030019600. These parcels are currently in the Town of Buchanan and the City has Extraterritorial review authority. This CSM will help facilitate future development in the area. A Draft of the CSM, the submitted application, and draft resolution are attached to this report. The current map and proposed map are below for details/clarifications on the proposed CSM:

## Proposed: