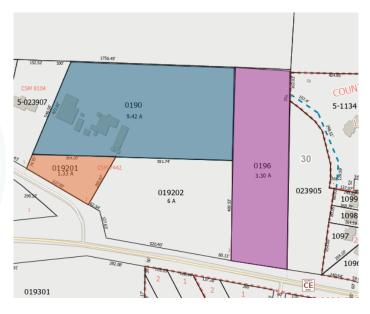

Review

Scott R. Andersen, agent, has submitted a certified survey map for Killian Enterprise Inc, owner, to create two lots from parcels 030019000, 030019201, 030019600. These parcels are currently in the Town of Buchanan and the City has Extraterritorial review authority. This CSM will help facilitate future development in the area. A Draft of the CSM, the submitted application, and draft resolution are attached to this report. The current map and proposed map are below for details/clarifications on the proposed CSM:

#### Current: