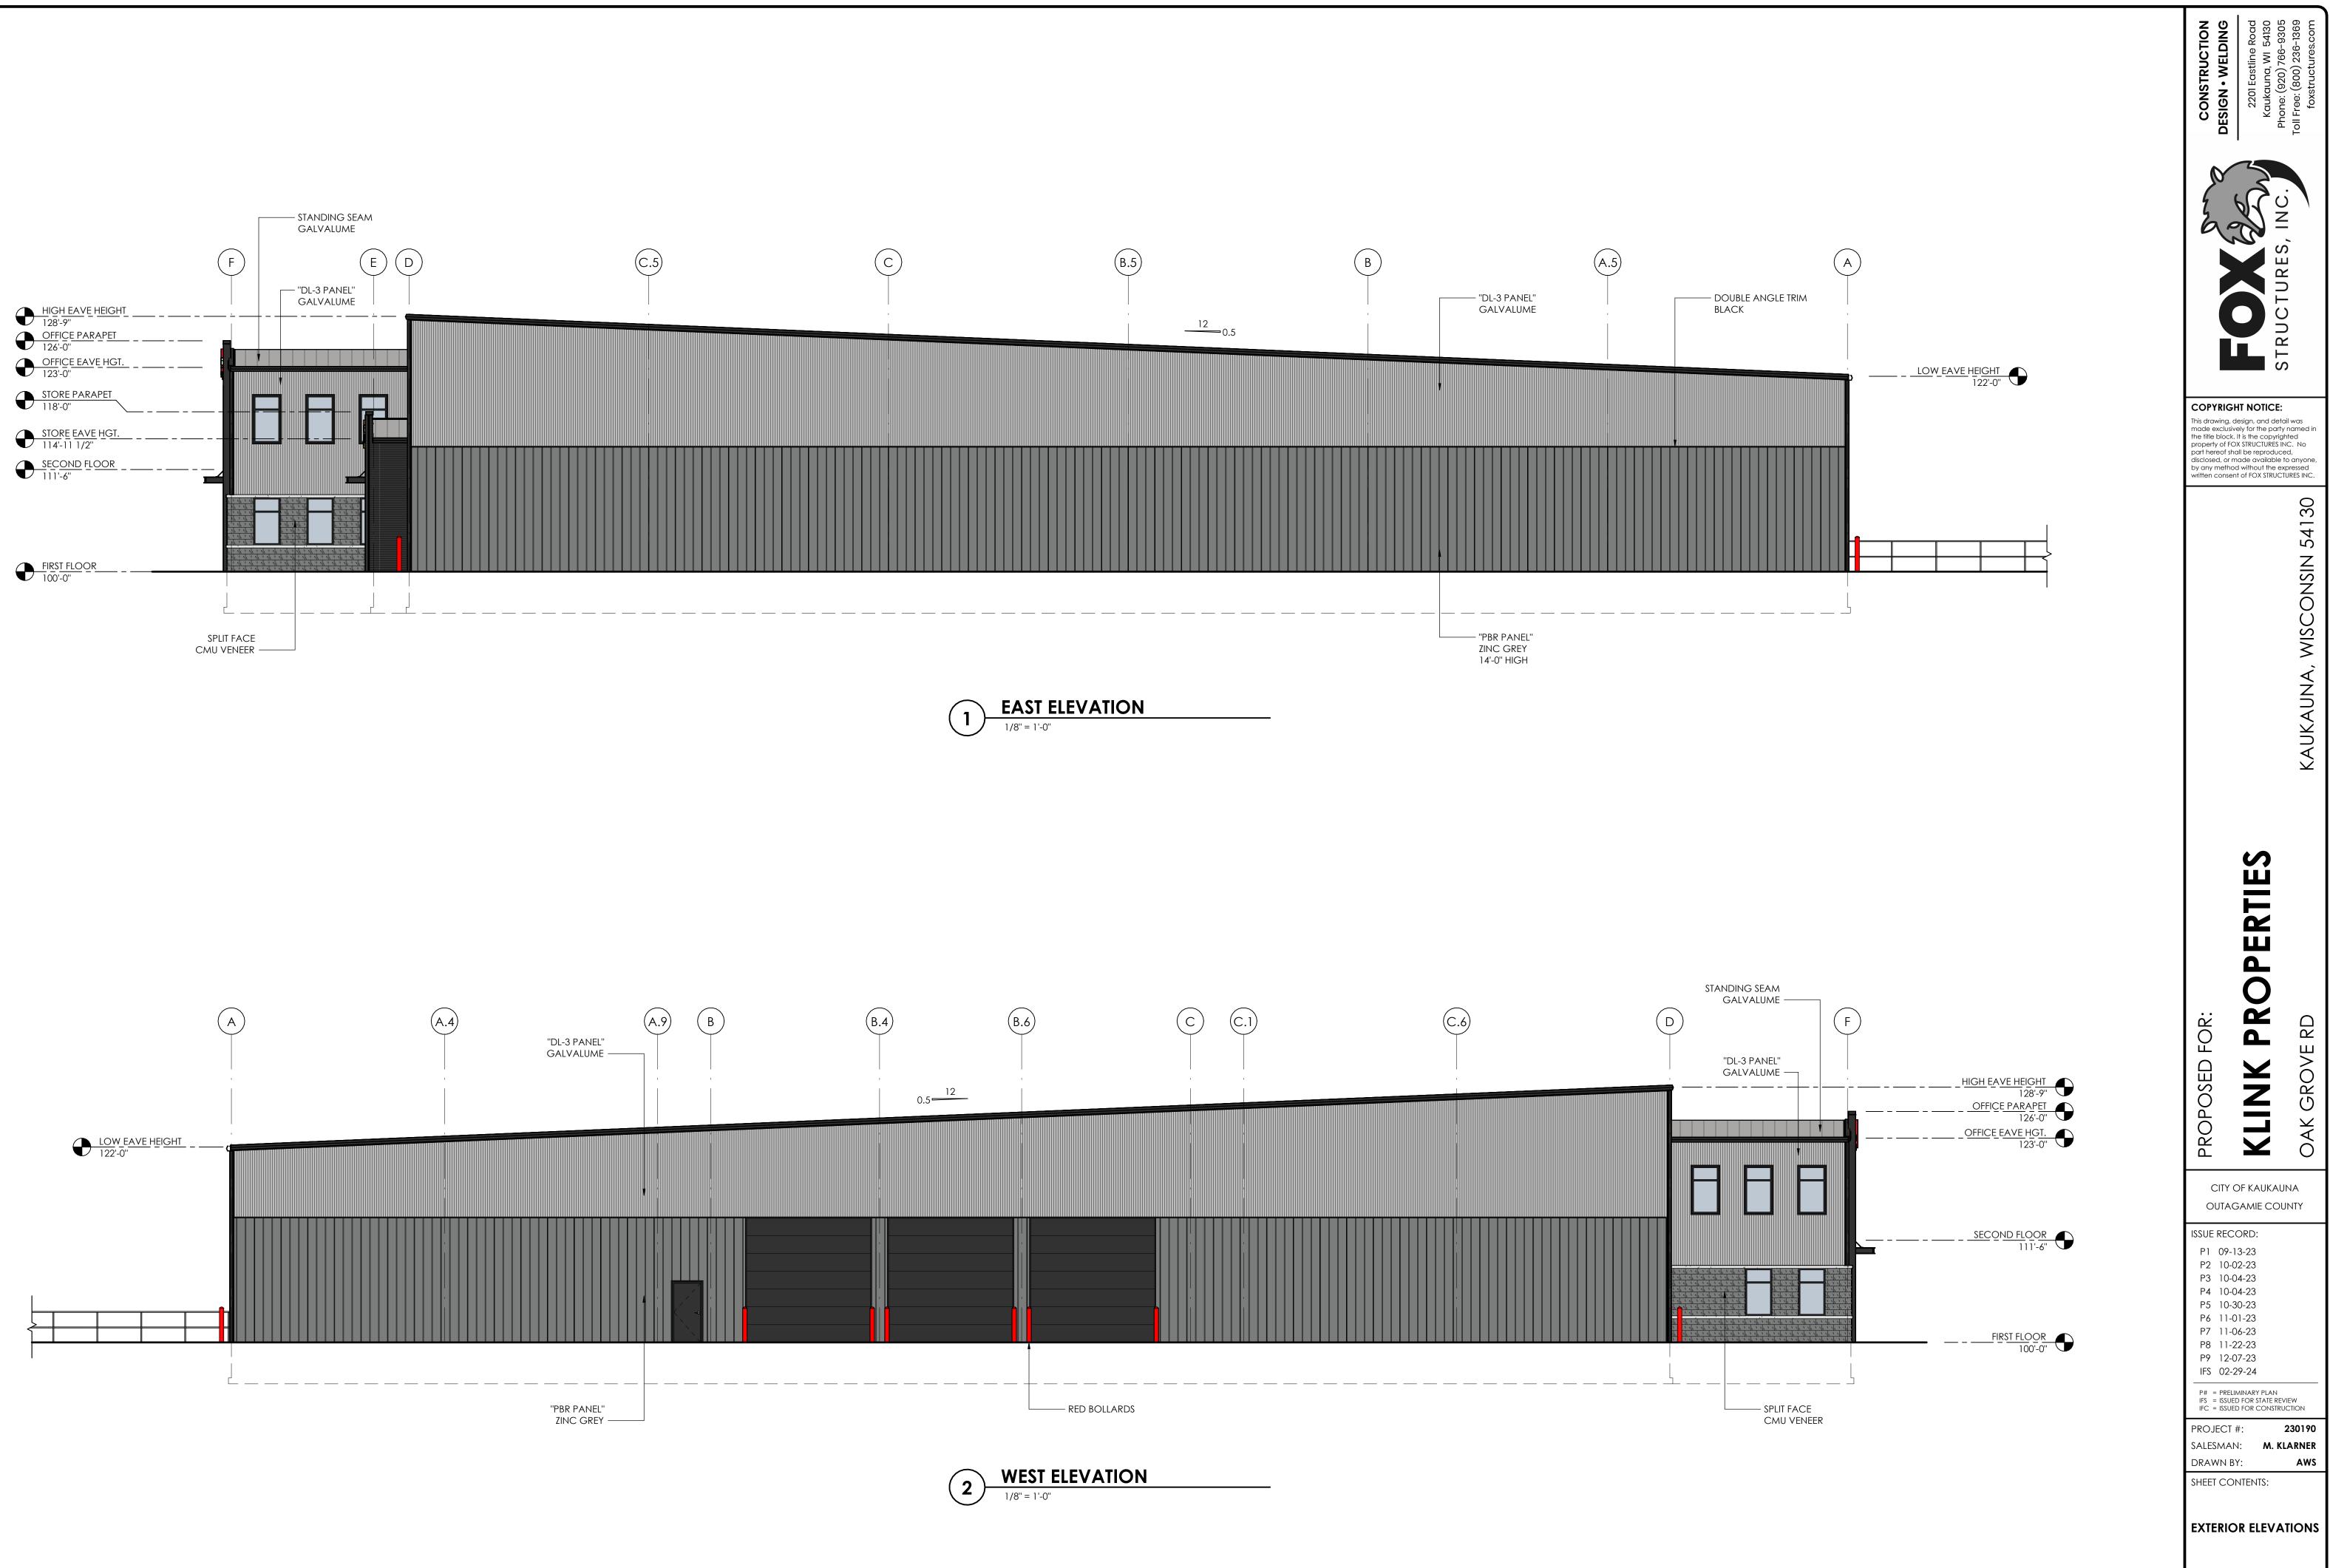

## C.T.H. JJ

N 89° 10' 43'' W

190.55'

| CONSTRUCTIONSTRUCTURES, INC.STRUCTURES, INC.STRUCTURES, INC.STRUCTURES, INC.STRUCTURES, INC.STRUCTURES, INC.STRUCTURES, INC.STRUCTURES, INC.STRUCTURESSTRUCTURESSTRUCTURESSTRUCTURES                                                                                                                                                                                              |
|-----------------------------------------------------------------------------------------------------------------------------------------------------------------------------------------------------------------------------------------------------------------------------------------------------------------------------------------------------------------------------------|
| This drawing, design, and detail was<br>made exclusively for the party named in<br>the title block. It is the copyrighted<br>property of FOX STRUCTURES INC. No<br>part hereof shall be reproduced,<br>disclosed, or made available to anyone,<br>by any method without the expressed<br>written consent of FOX STRUCTURES INC.                                                   |
| ROPOSED FOR:<br><b>KILNK PROPERIES</b><br>CITA OL KANKANNA<br>OAK GROVE RD                                                                                                                                                                                                                                                                                                        |
| ISSUE RECORD:<br>P1 09-13-23<br>P2 10-02-23<br>P3 10-04-23<br>P4 10-04-23<br>P5 10-30-23<br>P6 11-01-23<br>P7 11-06-23<br>P8 11-22-23<br>P9 12-07-23<br>IFS 02-29-24<br>P# = PRELIMINARY PLAN<br>IFS = ISSUED FOR STATE REVIEW<br>IFC = ISSUED FOR STATE REVIEW<br>IFC = ISSUED FOR CONSTRUCTION<br>PROJECT #: 230190<br>SALESMAN: M. KLARNER<br>DRAWN BY: AWS<br>SHEET CONTENTS: |