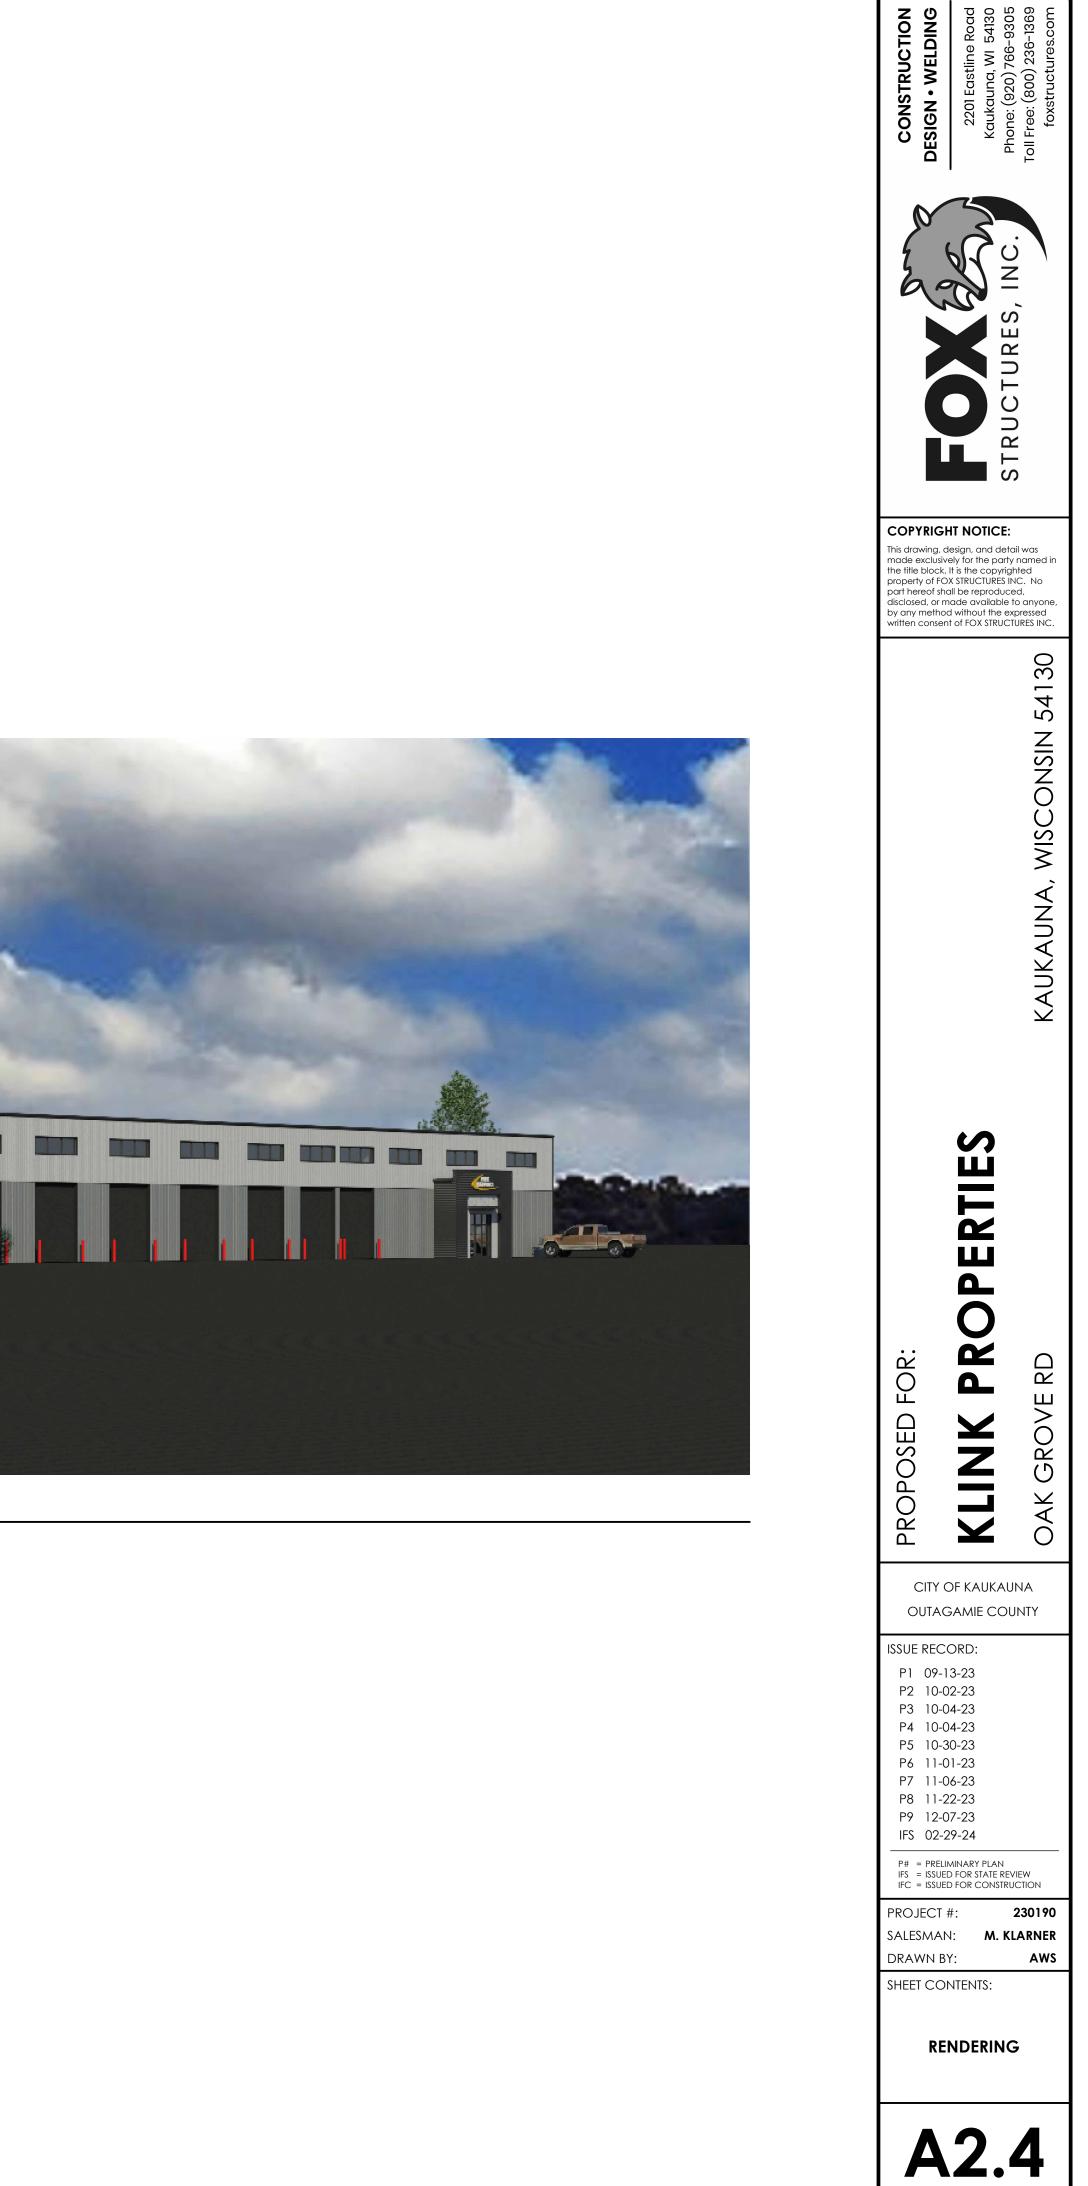

## C.T.H. JJ

N 89° 10' 43'' W

190.55'

| CONSTRUCTIONSTRUCTURES, INC.STRUCTURES, INC.STRUCTURES, INC.STRUCTURES, INC.STRUCTURES, INC.STRUCTURES, INC.STRUCTURES, INC.STRUCTURES, INC.STRUCTURESSTRUCTURESSTRUCTURESSTRUCTURES                                                                                                                                                                                              |
|-----------------------------------------------------------------------------------------------------------------------------------------------------------------------------------------------------------------------------------------------------------------------------------------------------------------------------------------------------------------------------------|
| This drawing, design, and detail was<br>made exclusively for the party named in<br>the title block. It is the copyrighted<br>property of FOX STRUCTURES INC. No<br>part hereof shall be reproduced,<br>disclosed, or made available to anyone,<br>by any method without the expressed<br>written consent of FOX STRUCTURES INC.                                                   |
| ROPOSED FOR:<br><b>KILNK PROPERIES</b><br>CITA OL KANKANNA<br>OAK GROVE RD                                                                                                                                                                                                                                                                                                        |
| ISSUE RECORD:<br>P1 09-13-23<br>P2 10-02-23<br>P3 10-04-23<br>P4 10-04-23<br>P5 10-30-23<br>P6 11-01-23<br>P7 11-06-23<br>P8 11-22-23<br>P9 12-07-23<br>IFS 02-29-24<br>P# = PRELIMINARY PLAN<br>IFS = ISSUED FOR STATE REVIEW<br>IFC = ISSUED FOR STATE REVIEW<br>IFC = ISSUED FOR CONSTRUCTION<br>PROJECT #: 230190<br>SALESMAN: M. KLARNER<br>DRAWN BY: AWS<br>SHEET CONTENTS: |