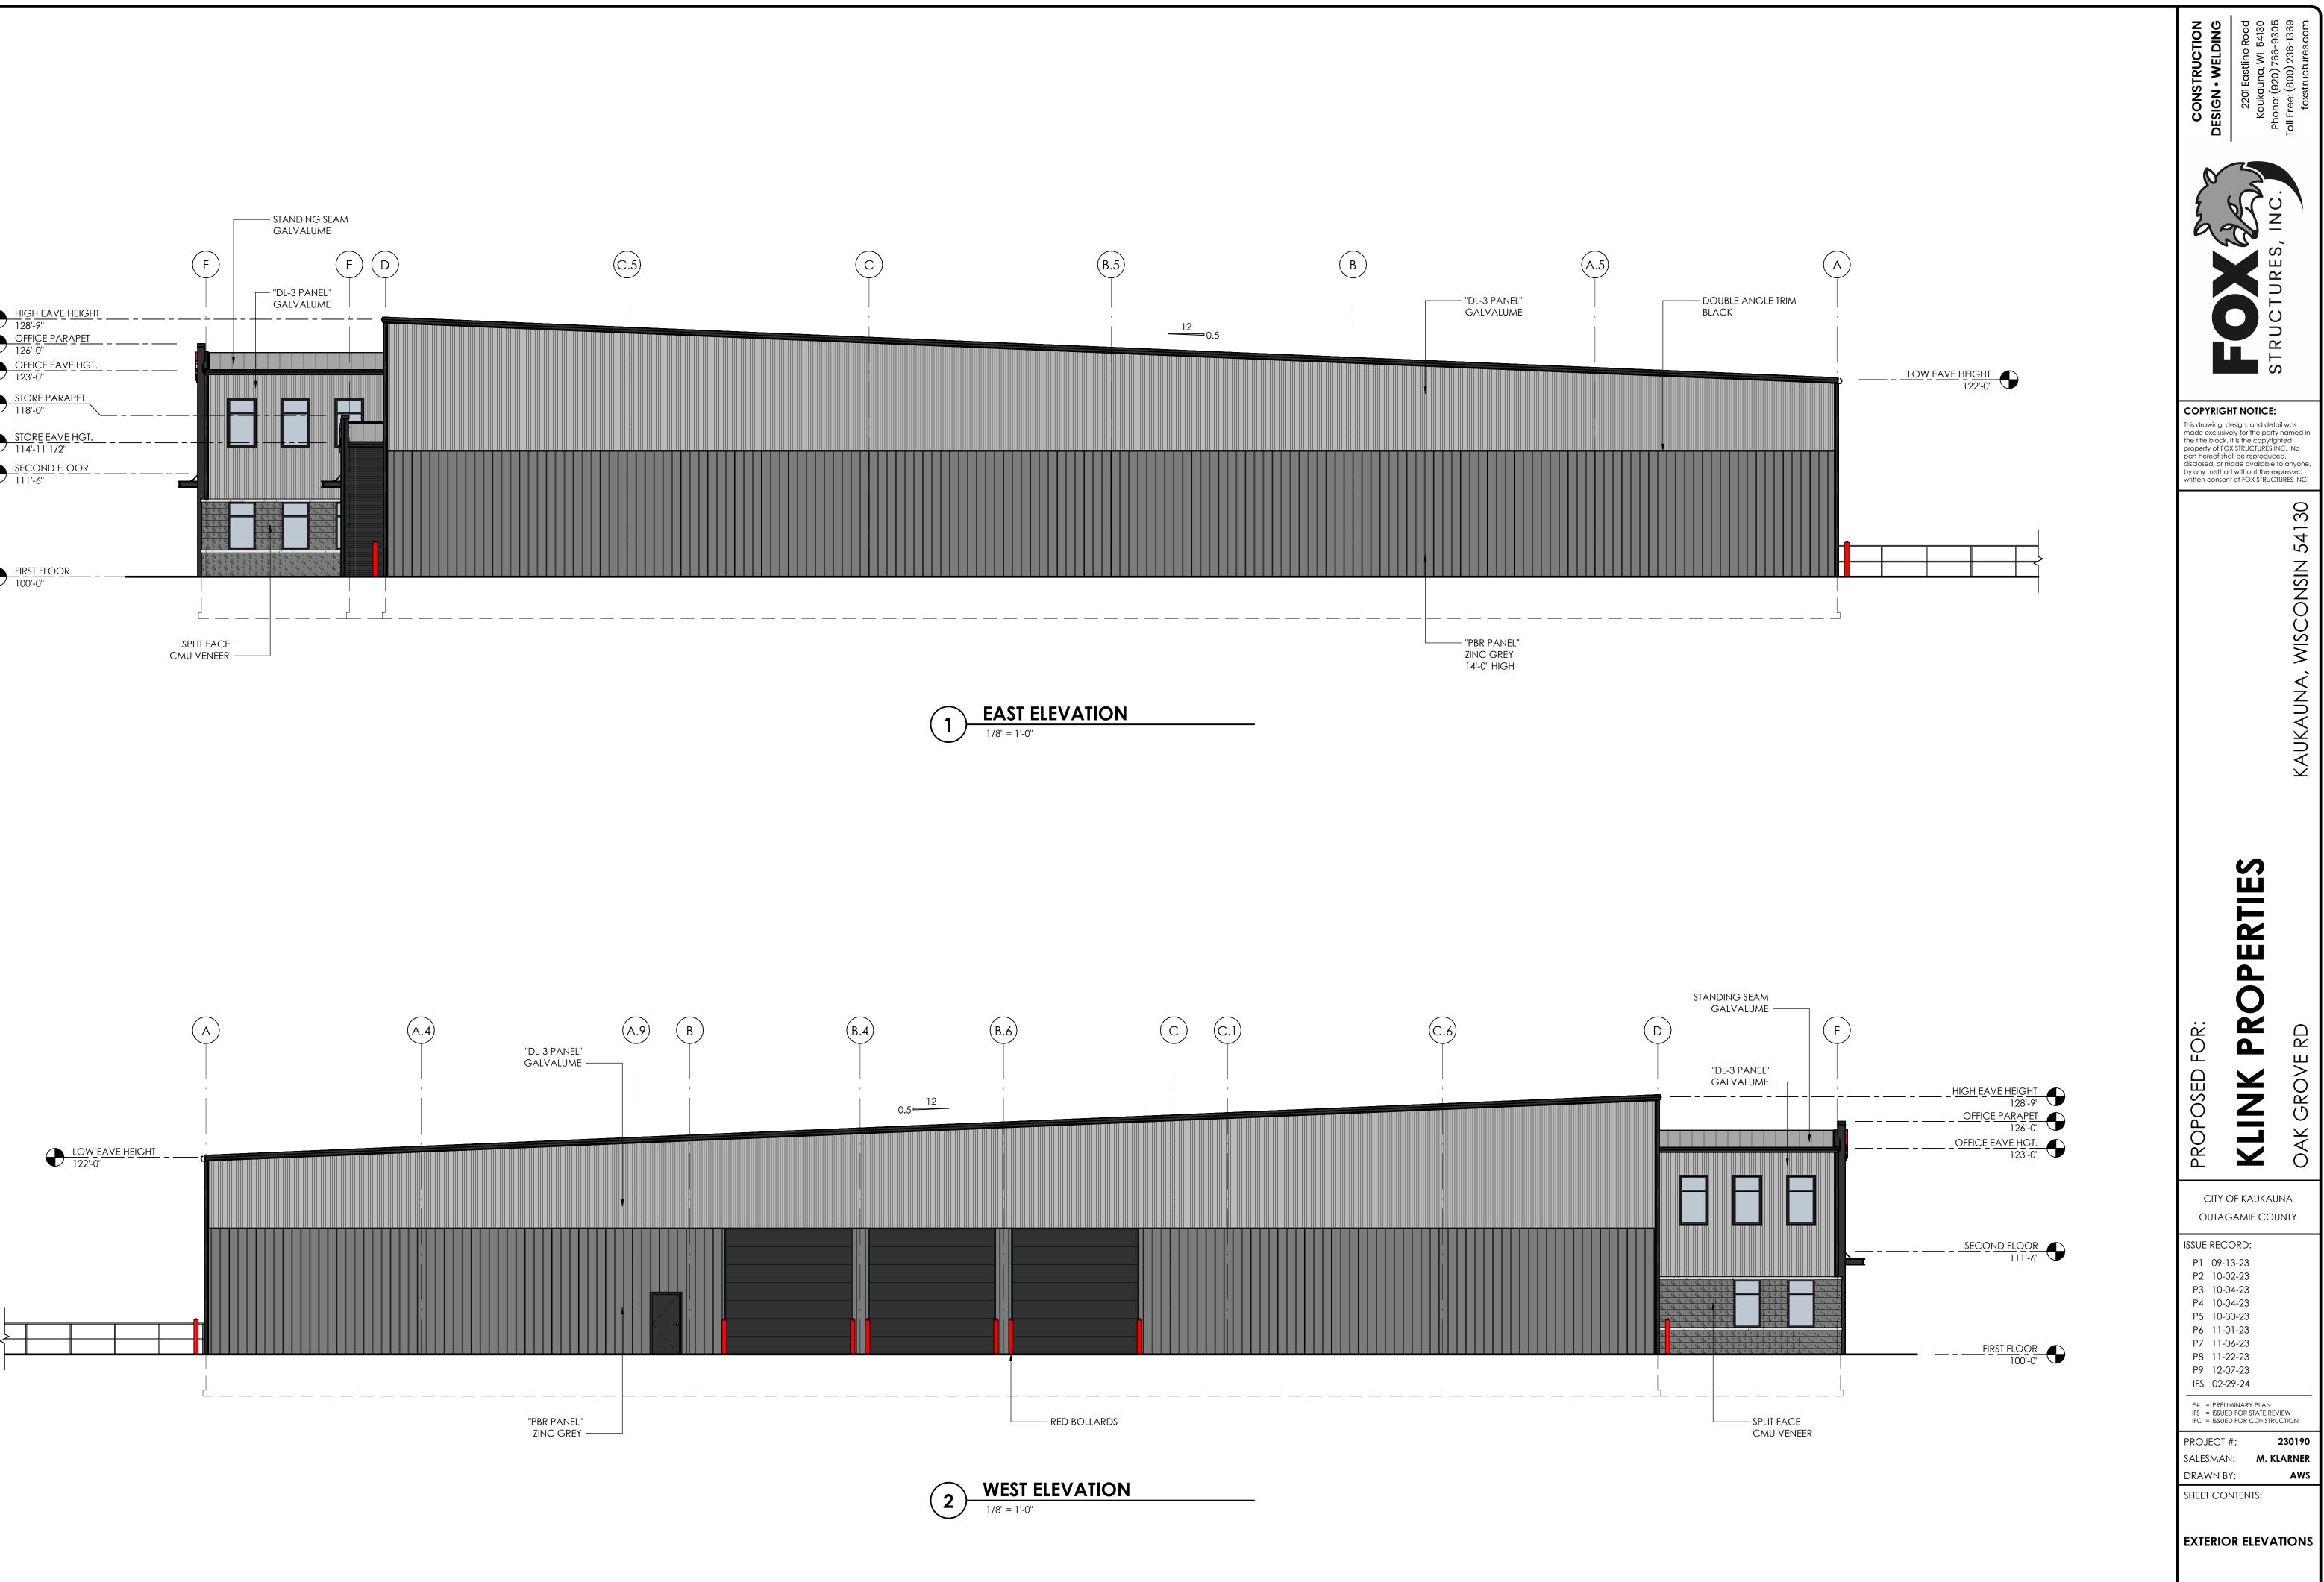

## C.T.H. JJ

N 89° 10' 43'' W

190.55'

| CONSTRUCTIONSTRUCTURES, INC.STRUCTURES, INC.STRUCTURES, INC.STRUCTURES, INC.STRUCTURES, INC.STRUCTURES, INC.STRUCTURES, INC.STRUCTURES, INC.STRUCTURESSTRUCTURESSTRUCTURESSTRUCTURES                                                                                                                                                                                              |
|-----------------------------------------------------------------------------------------------------------------------------------------------------------------------------------------------------------------------------------------------------------------------------------------------------------------------------------------------------------------------------------|
| This drawing, design, and detail was<br>made exclusively for the party named in<br>the title block. It is the copyrighted<br>property of FOX STRUCTURES INC. No<br>part hereof shall be reproduced,<br>disclosed, or made available to anyone,<br>by any method without the expressed<br>written consent of FOX STRUCTURES INC.                                                   |
| ROPOSED FOR:<br><b>KILNK PROPERIES</b><br>CITA OL KANKANNA<br>OAK GROVE RD                                                                                                                                                                                                                                                                                                        |
| ISSUE RECORD:<br>P1 09-13-23<br>P2 10-02-23<br>P3 10-04-23<br>P4 10-04-23<br>P5 10-30-23<br>P6 11-01-23<br>P7 11-06-23<br>P8 11-22-23<br>P9 12-07-23<br>IFS 02-29-24<br>P# = PRELIMINARY PLAN<br>IFS = ISSUED FOR STATE REVIEW<br>IFC = ISSUED FOR STATE REVIEW<br>IFC = ISSUED FOR CONSTRUCTION<br>PROJECT #: 230190<br>SALESMAN: M. KLARNER<br>DRAWN BY: AWS<br>SHEET CONTENTS: |