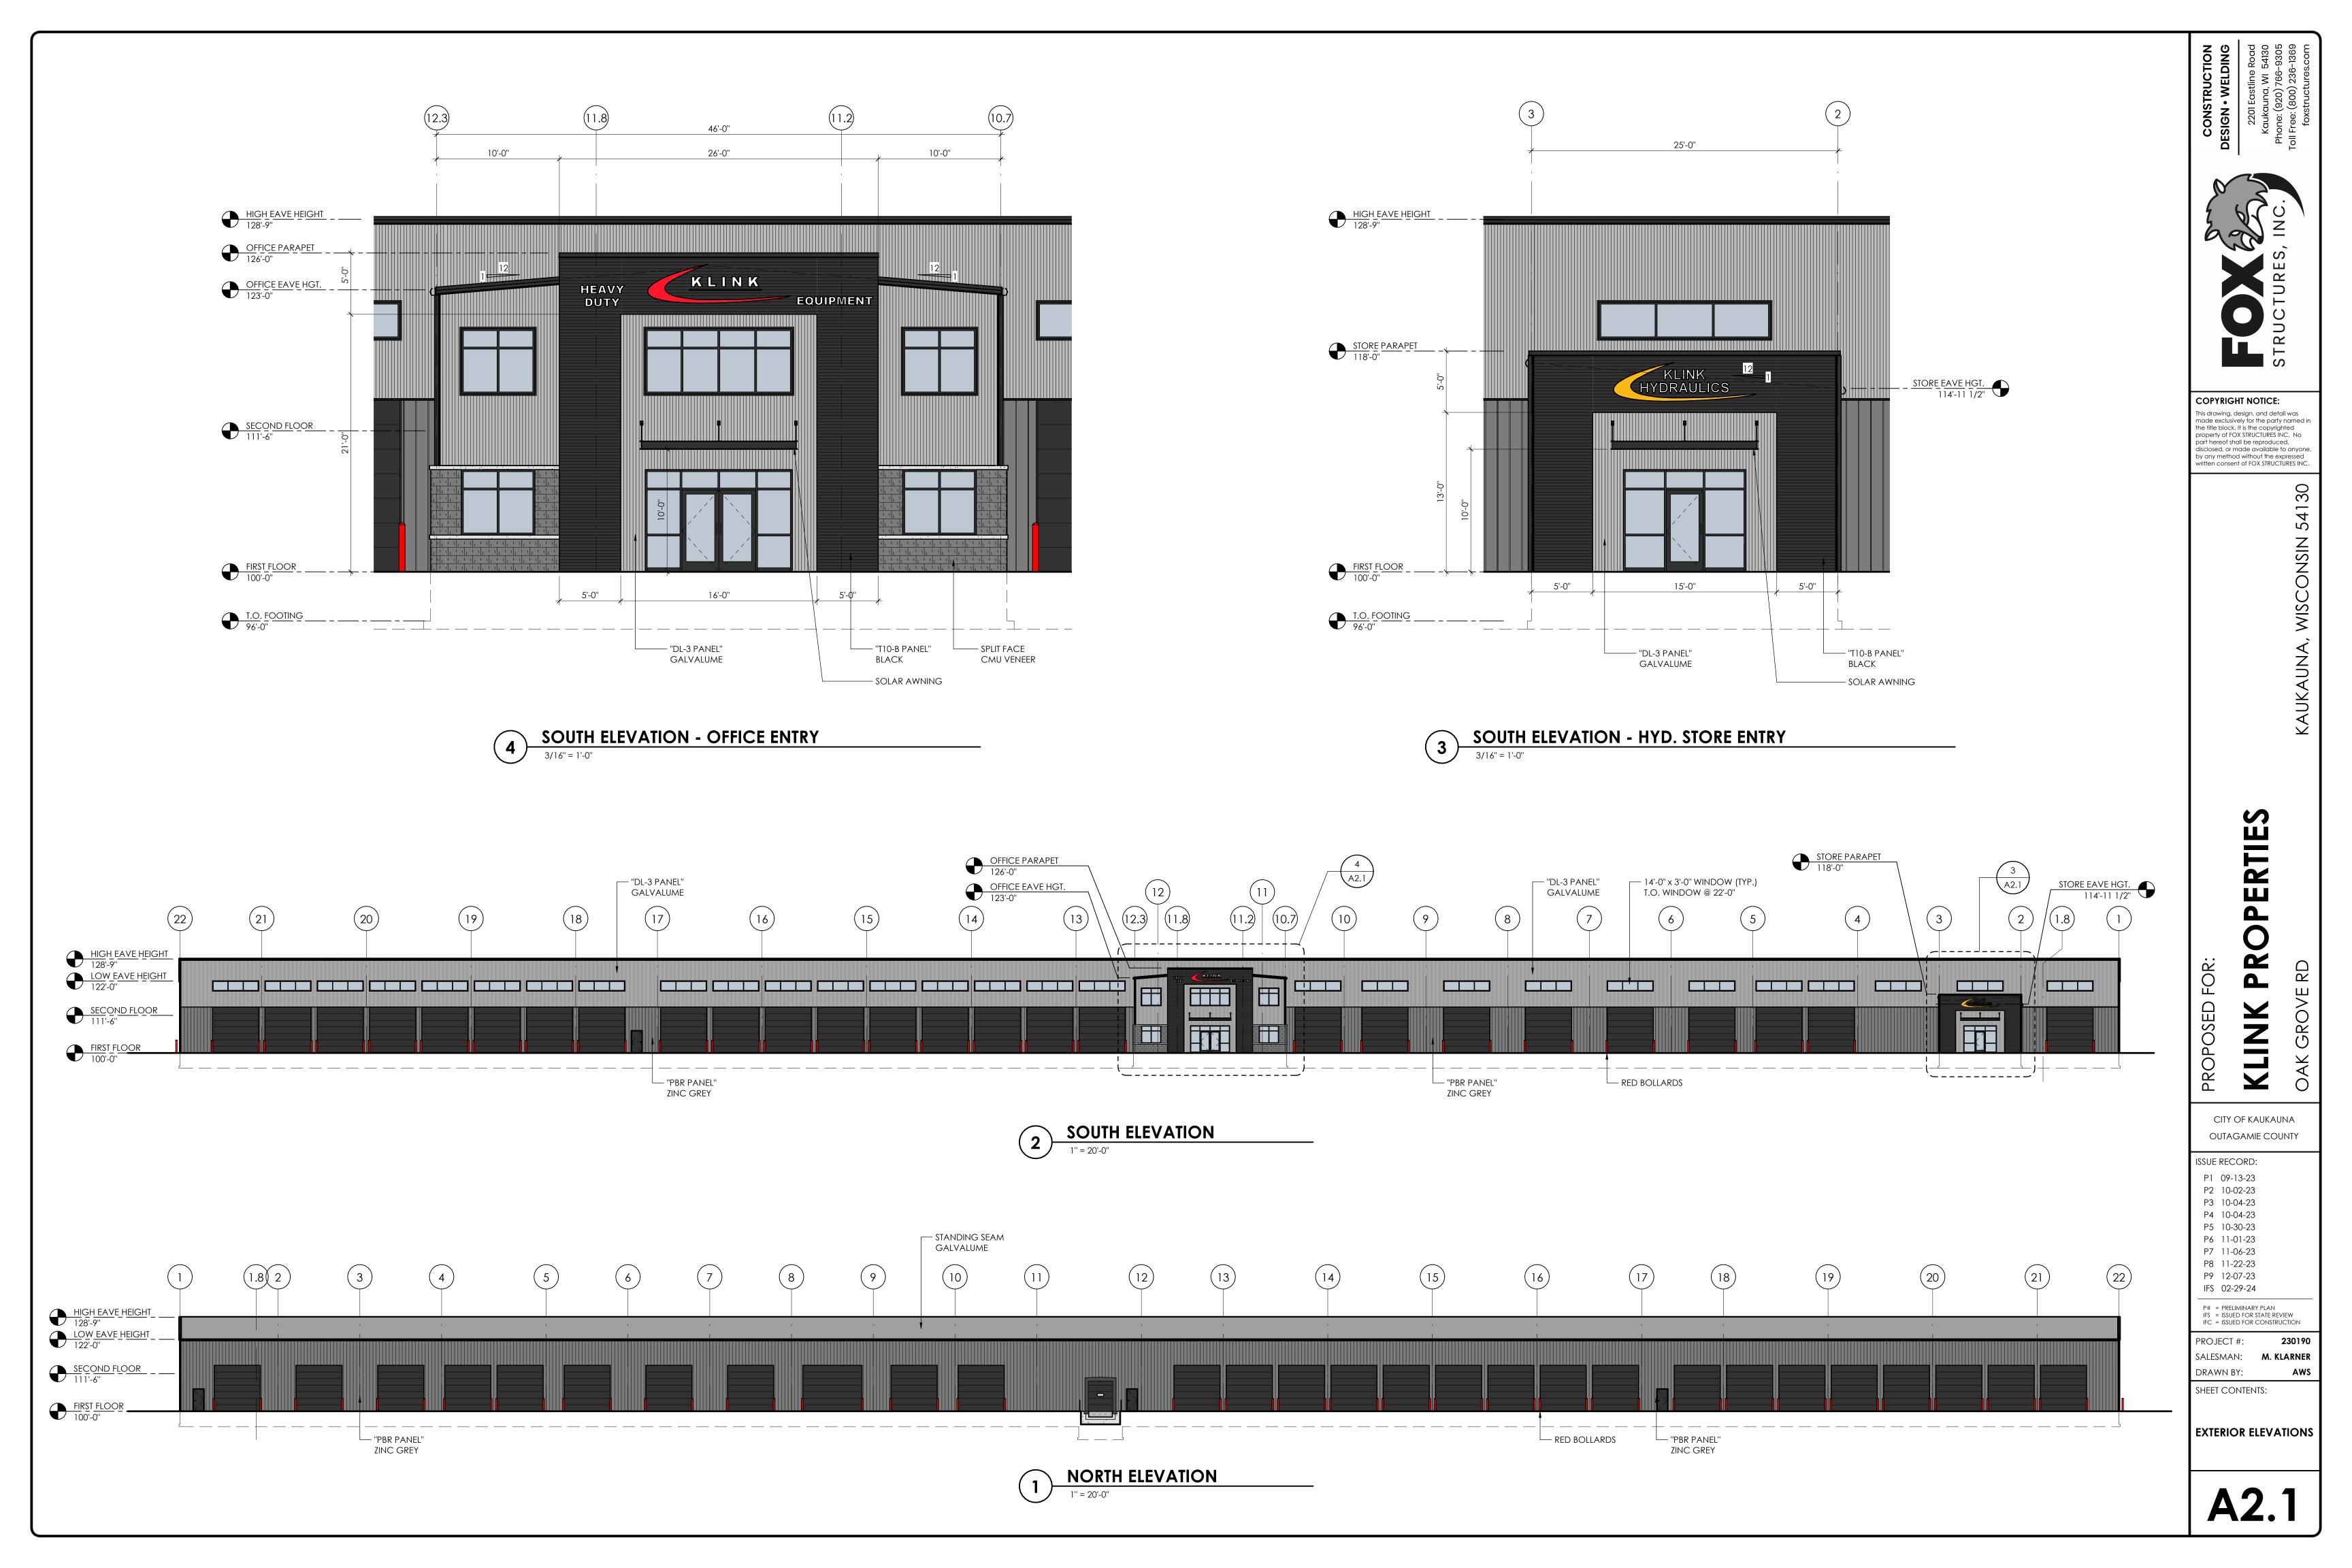

## C.T.H. JJ

N 89° 10' 43'' W

190.55'

| CONSTRUCTIONSTRUCTURES, INC.STRUCTURES, INC.STRUCTURES, INC.STRUCTURES, INC.STRUCTURES, INC.STRUCTURES, INC.STRUCTURES, INC.STRUCTURES, INC.STRUCTURESSTRUCTURESSTRUCTURESSTRUCTURES                                                                                                                                                                                              |
|-----------------------------------------------------------------------------------------------------------------------------------------------------------------------------------------------------------------------------------------------------------------------------------------------------------------------------------------------------------------------------------|
| This drawing, design, and detail was<br>made exclusively for the party named in<br>the title block. It is the copyrighted<br>property of FOX STRUCTURES INC. No<br>part hereof shall be reproduced,<br>disclosed, or made available to anyone,<br>by any method without the expressed<br>written consent of FOX STRUCTURES INC.                                                   |
| ROPOSED FOR:<br><b>KILNK PROPERIES</b><br>CITA OL KANKANNA<br>OAK GROVE RD                                                                                                                                                                                                                                                                                                        |
| ISSUE RECORD:<br>P1 09-13-23<br>P2 10-02-23<br>P3 10-04-23<br>P4 10-04-23<br>P5 10-30-23<br>P6 11-01-23<br>P7 11-06-23<br>P8 11-22-23<br>P9 12-07-23<br>IFS 02-29-24<br>P# = PRELIMINARY PLAN<br>IFS = ISSUED FOR STATE REVIEW<br>IFC = ISSUED FOR STATE REVIEW<br>IFC = ISSUED FOR CONSTRUCTION<br>PROJECT #: 230190<br>SALESMAN: M. KLARNER<br>DRAWN BY: AWS<br>SHEET CONTENTS: |