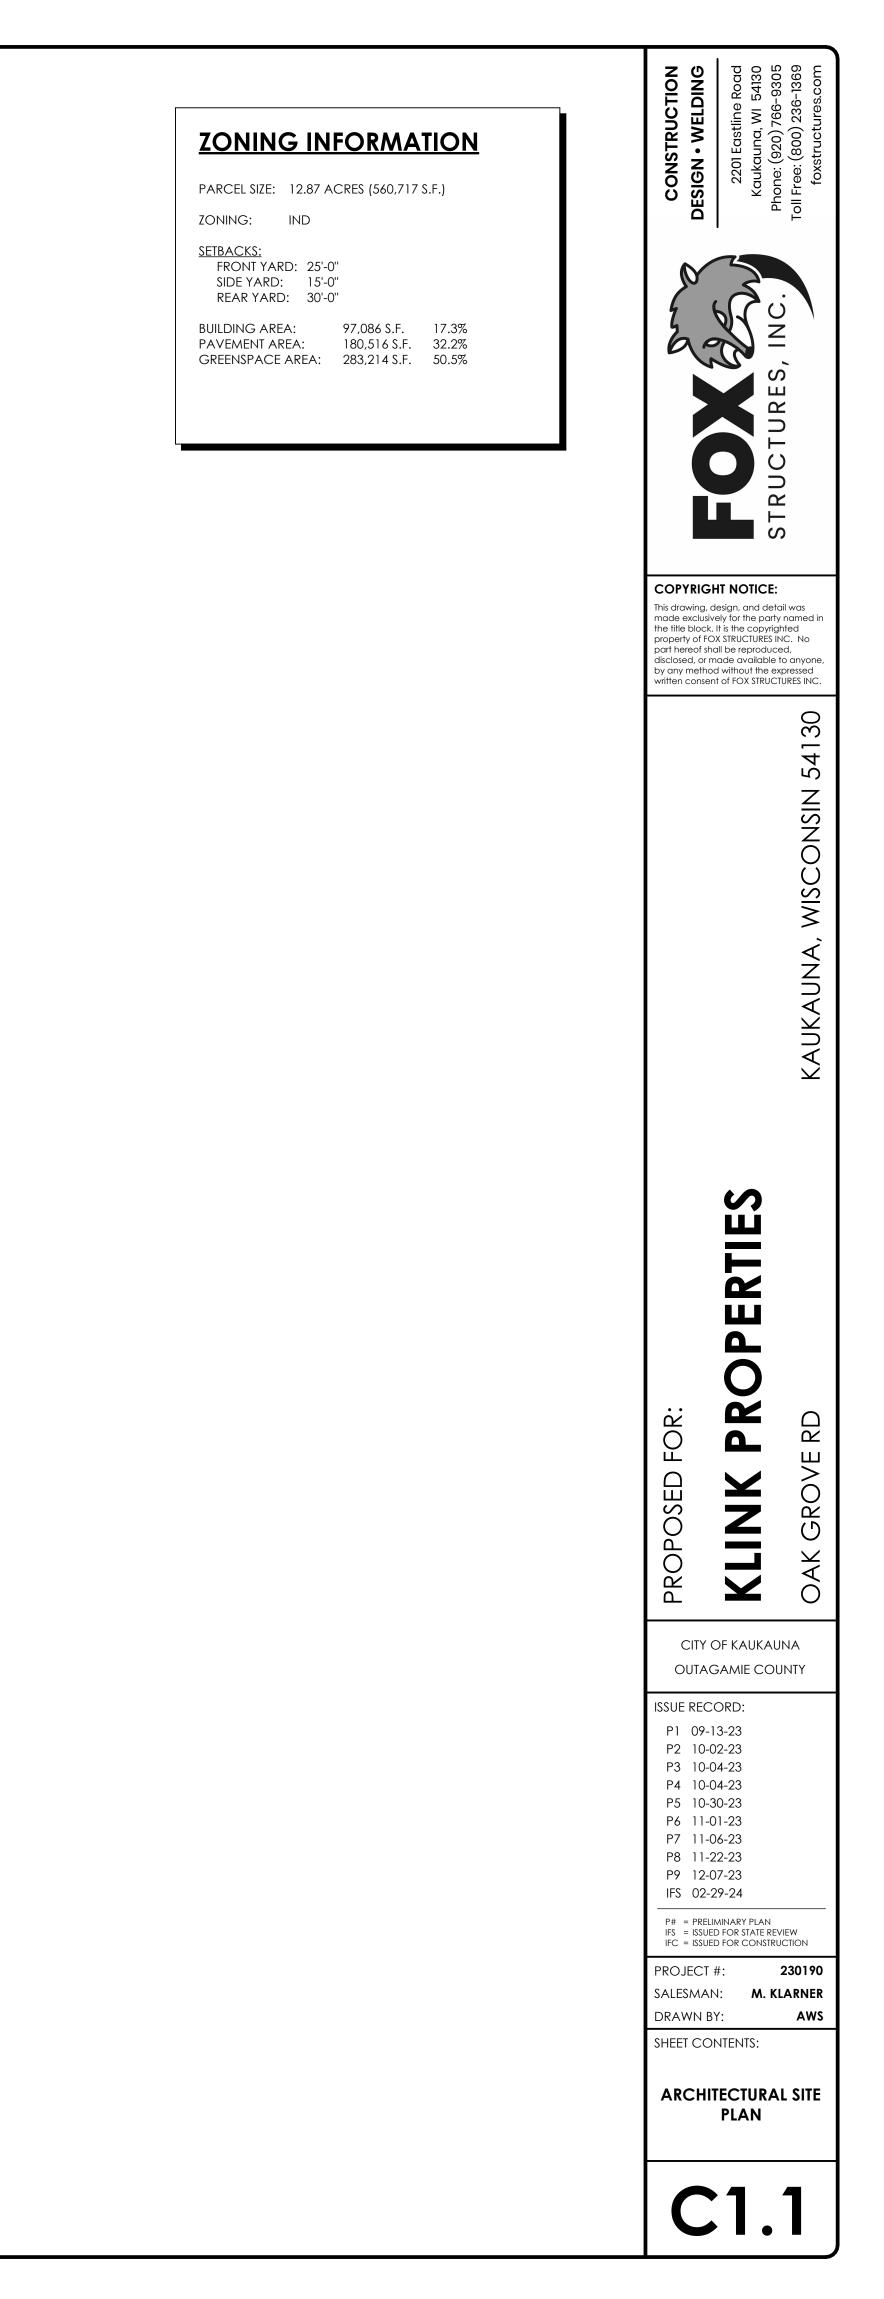

## C.T.H. JJ

N 89° 10' 43'' W

190.55'

| CONSTRUCTIONSTRUCTURES, INC.STRUCTURES, INC.STRUCTURES, INC.STRUCTURES, INC.STRUCTURES, INC.STRUCTURES, INC.STRUCTURES, INC.STRUCTURES, INC.STRUCTURESSTRUCTURESSTRUCTURESSTRUCTURES                                                                                                                                                                                              |
|-----------------------------------------------------------------------------------------------------------------------------------------------------------------------------------------------------------------------------------------------------------------------------------------------------------------------------------------------------------------------------------|
| This drawing, design, and detail was<br>made exclusively for the party named in<br>the title block. It is the copyrighted<br>property of FOX STRUCTURES INC. No<br>part hereof shall be reproduced,<br>disclosed, or made available to anyone,<br>by any method without the expressed<br>written consent of FOX STRUCTURES INC.                                                   |
| ROPOSED FOR:<br><b>KILNK PROPERIES</b><br>CITA OL KANKANNA<br>OAK GROVE RD                                                                                                                                                                                                                                                                                                        |
| ISSUE RECORD:<br>P1 09-13-23<br>P2 10-02-23<br>P3 10-04-23<br>P4 10-04-23<br>P5 10-30-23<br>P6 11-01-23<br>P7 11-06-23<br>P8 11-22-23<br>P9 12-07-23<br>IFS 02-29-24<br>P# = PRELIMINARY PLAN<br>IFS = ISSUED FOR STATE REVIEW<br>IFC = ISSUED FOR STATE REVIEW<br>IFC = ISSUED FOR CONSTRUCTION<br>PROJECT #: 230190<br>SALESMAN: M. KLARNER<br>DRAWN BY: AWS<br>SHEET CONTENTS: |