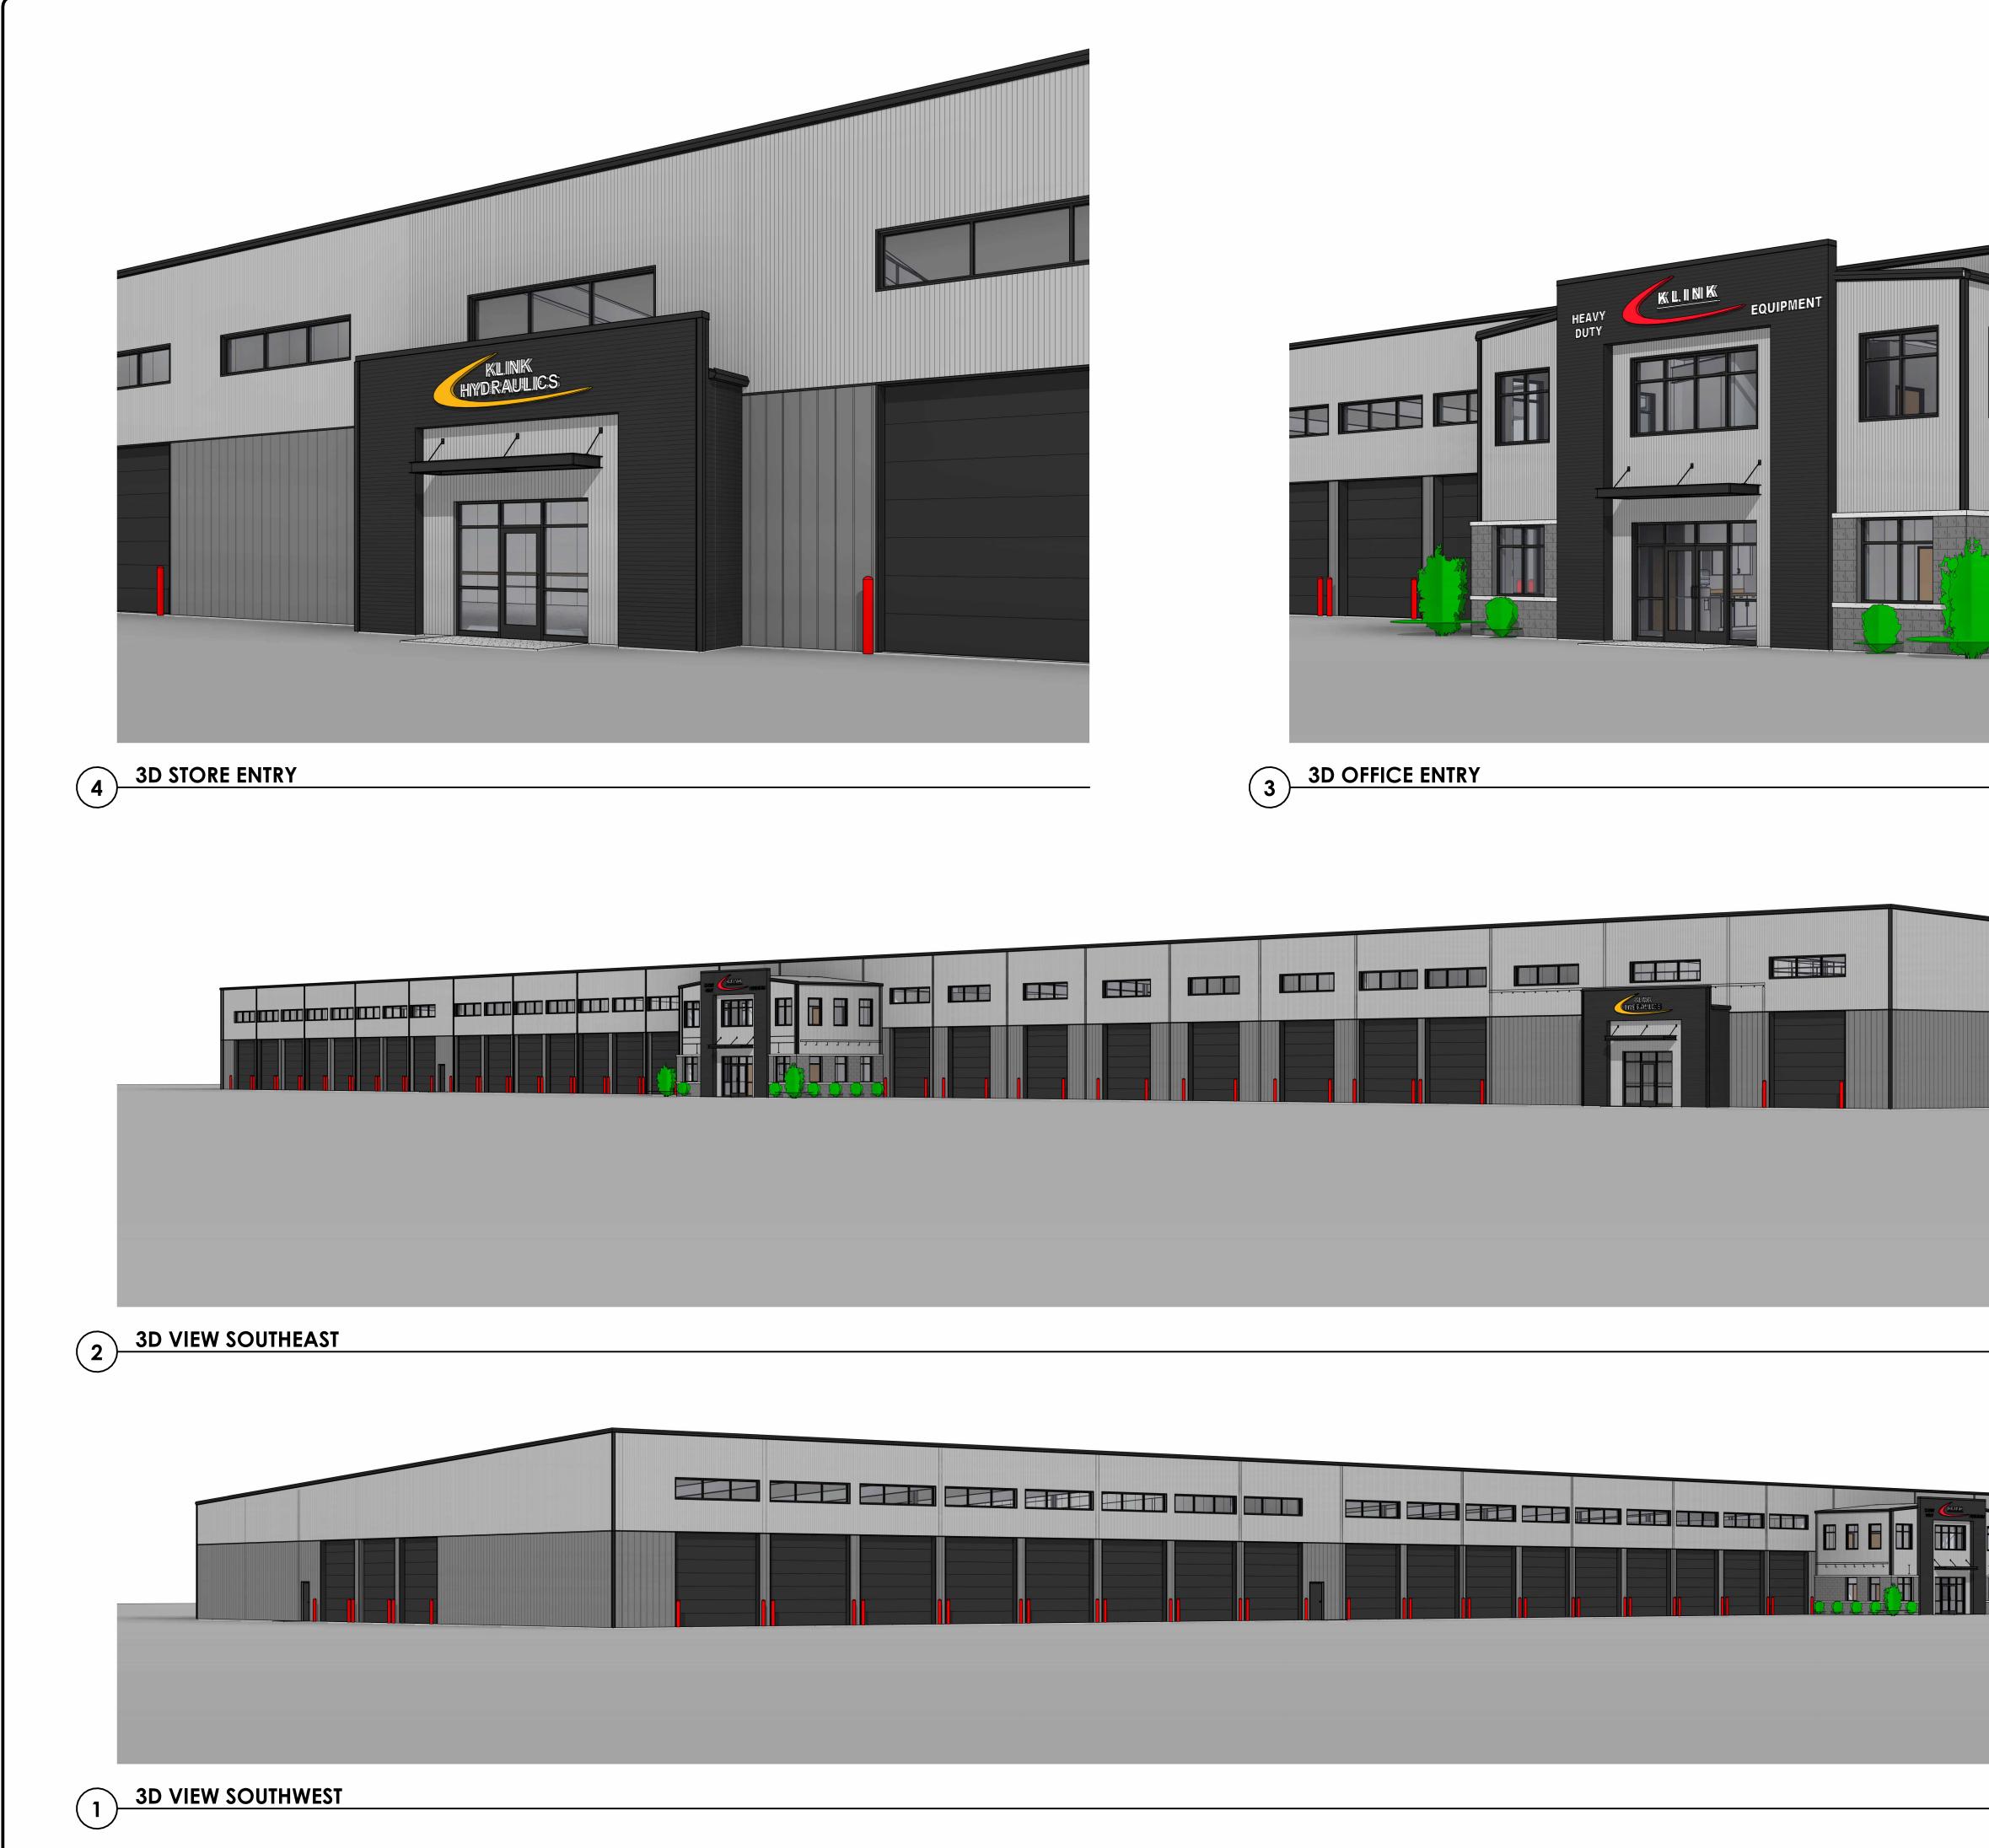

## C.T.H. JJ

N 89° 10' 43'' W

190.55'

| CONSTRUCTIONSTRUCTURES, INC.STRUCTURES, INC.STRUCTURES, INC.STRUCTURES, INC.STRUCTURES, INC.STRUCTURES, INC.STRUCTURES, INC.STRUCTURES, INC.STRUCTURESSTRUCTURESSTRUCTURESSTRUCTURES                                                                                                                                                                                              |
|-----------------------------------------------------------------------------------------------------------------------------------------------------------------------------------------------------------------------------------------------------------------------------------------------------------------------------------------------------------------------------------|
| This drawing, design, and detail was<br>made exclusively for the party named in<br>the title block. It is the copyrighted<br>property of FOX STRUCTURES INC. No<br>part hereof shall be reproduced,<br>disclosed, or made available to anyone,<br>by any method without the expressed<br>written consent of FOX STRUCTURES INC.                                                   |
| ROPOSED FOR:<br><b>KILNK PROPERIES</b><br>CITA OL KANKANNA<br>OAK GROVE RD                                                                                                                                                                                                                                                                                                        |
| ISSUE RECORD:<br>P1 09-13-23<br>P2 10-02-23<br>P3 10-04-23<br>P4 10-04-23<br>P5 10-30-23<br>P6 11-01-23<br>P7 11-06-23<br>P8 11-22-23<br>P9 12-07-23<br>IFS 02-29-24<br>P# = PRELIMINARY PLAN<br>IFS = ISSUED FOR STATE REVIEW<br>IFC = ISSUED FOR STATE REVIEW<br>IFC = ISSUED FOR CONSTRUCTION<br>PROJECT #: 230190<br>SALESMAN: M. KLARNER<br>DRAWN BY: AWS<br>SHEET CONTENTS: |