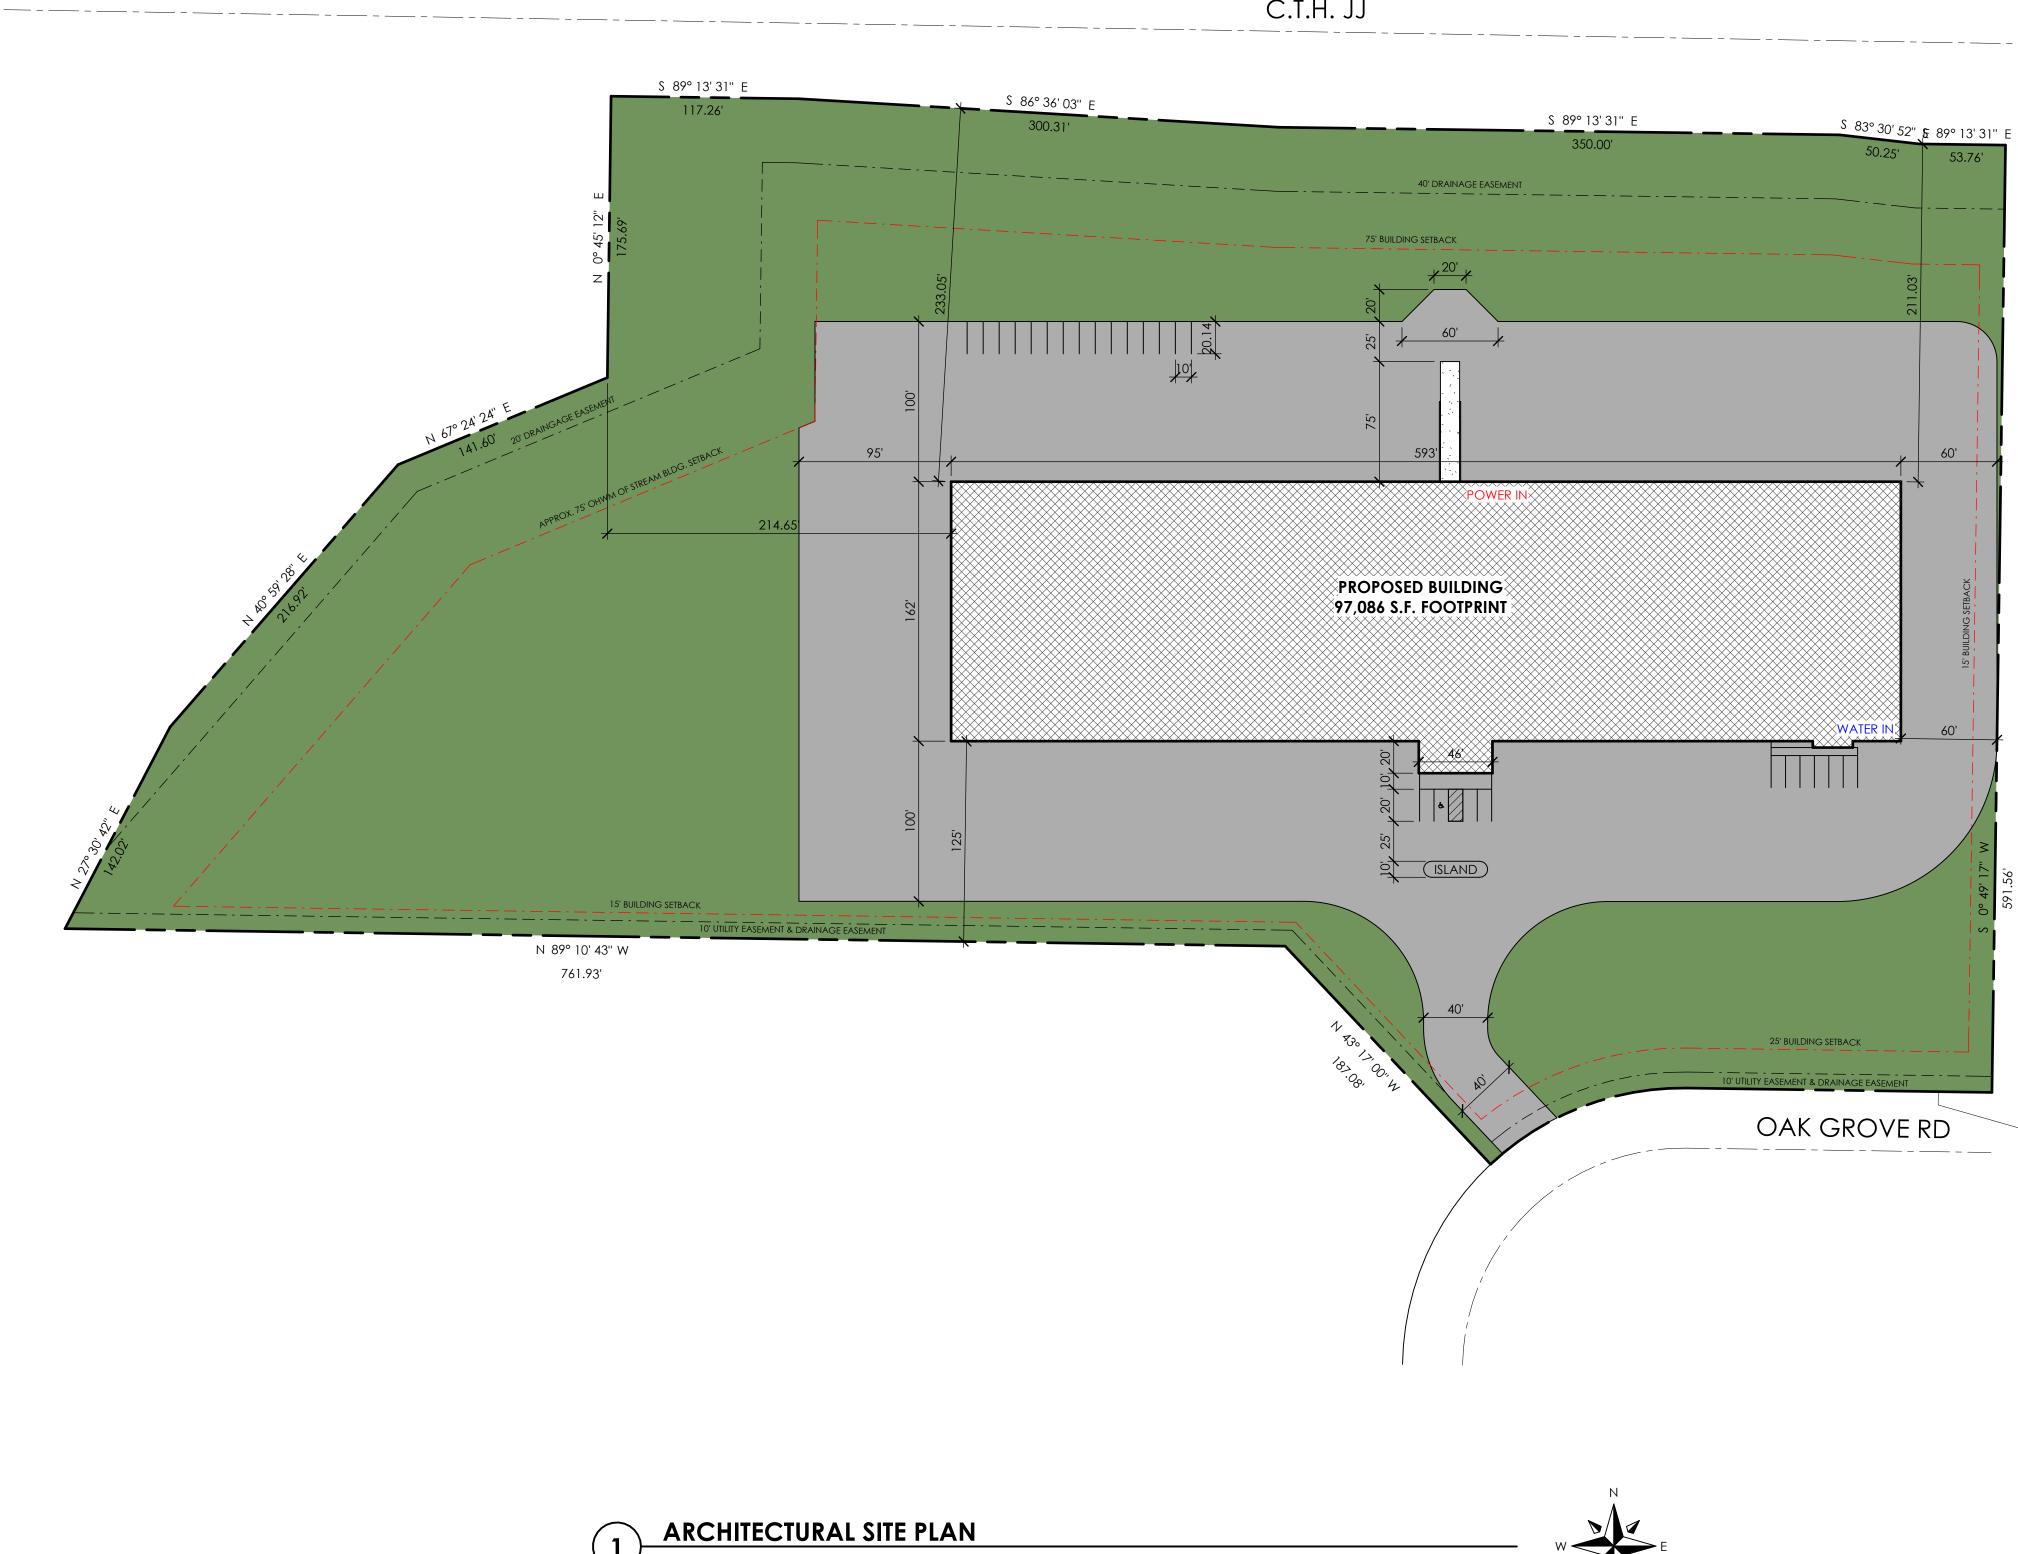

## C.T.H. JJ

N 89° 10' 43'' W

190.55'

| CONSTRUCTIONSTRUCTURES, INC.STRUCTURES, INC.STRUCTURES, INC.STRUCTURES, INC.STRUCTURES, INC.STRUCTURES, INC.STRUCTURES, INC.STRUCTURES, INC.STRUCTURESSTRUCTURESSTRUCTURESSTRUCTURES                                                                                                                                                                                              |
|-----------------------------------------------------------------------------------------------------------------------------------------------------------------------------------------------------------------------------------------------------------------------------------------------------------------------------------------------------------------------------------|
| This drawing, design, and detail was<br>made exclusively for the party named in<br>the title block. It is the copyrighted<br>property of FOX STRUCTURES INC. No<br>part hereof shall be reproduced,<br>disclosed, or made available to anyone,<br>by any method without the expressed<br>written consent of FOX STRUCTURES INC.                                                   |
| ROPOSED FOR:<br><b>KILNK PROPERIES</b><br>CITA OL KANKANNA<br>OAK GROVE RD                                                                                                                                                                                                                                                                                                        |
| ISSUE RECORD:<br>P1 09-13-23<br>P2 10-02-23<br>P3 10-04-23<br>P4 10-04-23<br>P5 10-30-23<br>P6 11-01-23<br>P7 11-06-23<br>P8 11-22-23<br>P9 12-07-23<br>IFS 02-29-24<br>P# = PRELIMINARY PLAN<br>IFS = ISSUED FOR STATE REVIEW<br>IFC = ISSUED FOR STATE REVIEW<br>IFC = ISSUED FOR CONSTRUCTION<br>PROJECT #: 230190<br>SALESMAN: M. KLARNER<br>DRAWN BY: AWS<br>SHEET CONTENTS: |