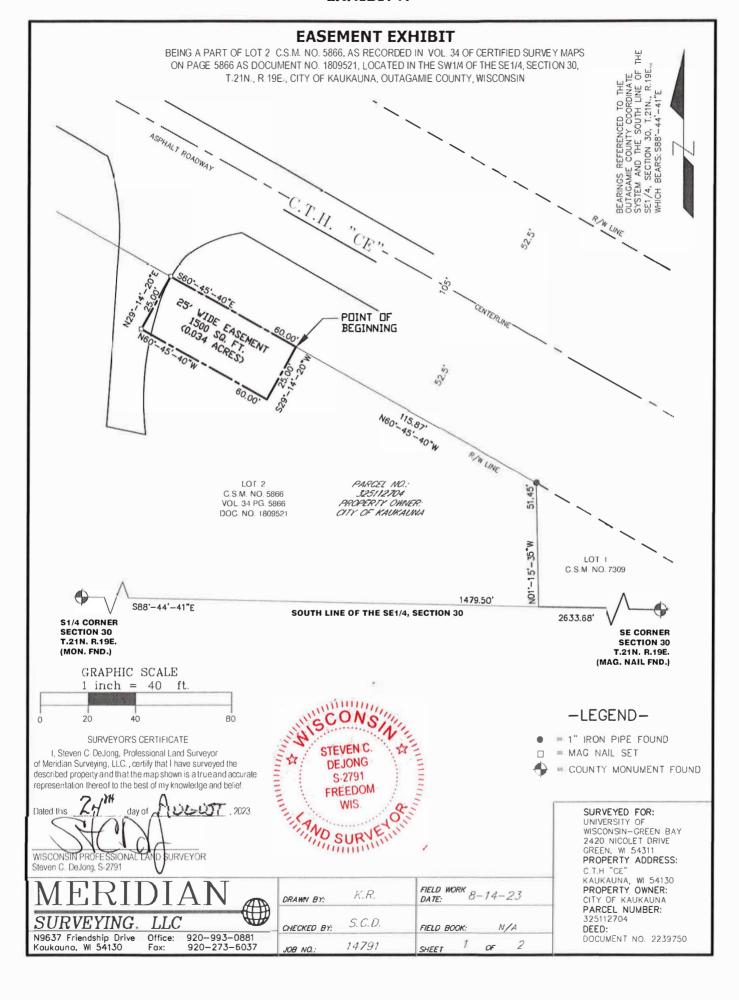

## **EASEMENT EXHIBIT**

BEING A PART OF LOT 2 C.S.M. NO. 5866, AS RECORDED IN VOL. 34 OF CERTIFIED SURVEY MAPS ON PAGE 5866 AS DOCUMENT NO. 1809521, LOCATED IN THE SW1/4 OF THE SE1/4, SECTION 30, T.21N., R.19E., CITY OF KAUKAUNA, OUTAGAMIE COUNTY, WISCONSIN

## Legal Description:

Being a part of Lot Two (2) of Certified Survey Map No. 5866 as recorded in Volume 34 of Certified Survey Maps on Page 5866 as Document No. 1809521, and being located in the Southwest Quarter (SW1/4) of the Southeast Quarter (SE1/4) of Section Thirty (30), Township Twenty-One (21) North, Range Nineteen (19) East, City of Kaukauna, Outagamie County, Wisconsin containing 1,500 square feet (0.034 acres) of land and being described by:

Commencing at the South Quarter Corner of said Section 30; thence S88°-44'-41"E 1479.50 feet along the south line of the SE1/4 of said Section 30 to the southeast corner of said Lot 2; thence N01°-15'-35"W 51.45 feet along the west line of said Lot 2 to a point on the south line of County Highway CE; thence N60°-45'-40"W 115.87 feet along said south line of County Highway CE to the point of beginning; thence S29°-14'-20"W 25.00 feet; thence N60°-45'-40"W 60.00 feet; thence N29°-14'-20"E 25.00 feet to a point on the south line of County Highway CE; thence S60°-45'-40"E 60.00 feet along said south line of County Highway CE to the point of beginning. Being subject to any and all easements and restrictions of record.