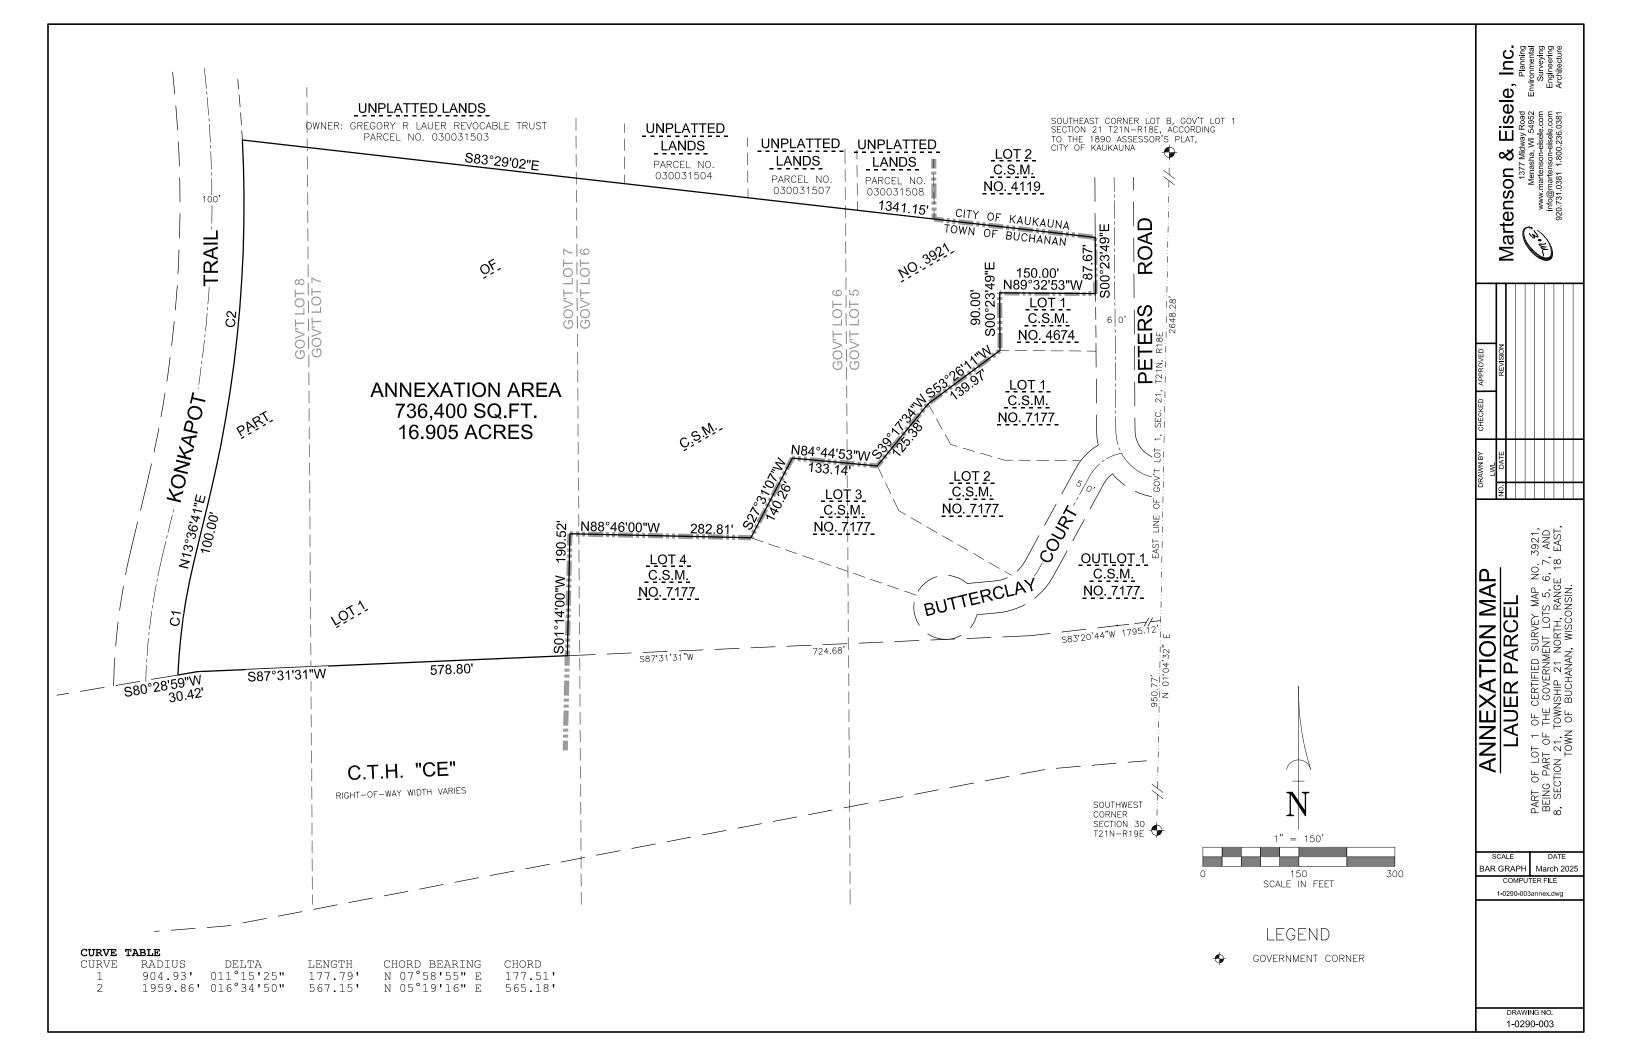

A parcel of land located in Part of Lot One (1) of Certified Survey Map Number Three Thousand, Nine Hundred, Twenty One (3921), Being Part of the Government Losts Five (5), Six (6), Seven (7), and Eight (8), Section Twenty One (21), Township Twenty One North (T21N), Range Eighteen East (R18E), Town of Buchanan, Outagamie County, Wisconsin, more fully described as follows:

COMMENCING AT THE SOUTHWEST CORNER OF SECTION 30, TOWNSHIP 21 NORTH, RANGE 19 EAST; THENCE NORTH 01 DEGREES 04 MINUTES 32 SECONDS EAST, ALONG EAST LINE OF GOVERNMENT LOT 1 OF SAID SECTION 21, A DISTANCE OF 950.77 FEET; THENCE SOUTH 83 DEGREES 20 MINUTES 44 SECONDS WEST, ALONG THE NORTH RIGHT-OF-WAY LINE OF C.T.H. "CE". A DISTANCE OF 1795.12 FEET: THENCE SOUTH 87 DEGREES 31 MINUTES 31 SECONDS WEST, CONTINUING ALONG THE NORTH RIGHT-OF-WAY LINE OF C.T.H. "CE", A DISTANCE OF 724.68 FEET TO THE POINT OF BEGINNING: THENCE SOUTH 87 DEGREES 31 MINUTES 31 SECONDS WEST, CONTINUING ALONG THE NORTH RIGHT-OF-WAY LINE OF C.T.H. "CE", A DISTANCE OF 578.80 FEET; THENCE SOUTH 80 DEGREES 28 MINUTES 59 SECONDS WEST, CONTINUING ALONG THE NORTH RIGHT-OF-WAY LINE OF C.T.H. "CE", A DISTANCE OF 30.42 FEET: THENCE ALONG THE WEST LINE OF LOT 1 OF CERTIFIED SURVEY MAP NO. 3921, 177.79 FEET ALONG AN ARC OF A CURVE TO THE RIGHT, HAVING A RADIUS OF 904.93 FEET AND A CHORD THAT BEARS NORTH 07 DEGREES 58 MINUTES 55 SECONDS EAST, 177.51 FEET; THENCE NORTH 13 DEGREES 36 MINUTE 41 SECONDS EAST, ALONG THE WEST LINE OF LOT 1 OF CERTIFIED SURVEY MAP NO. 3921, A DISTANCE OF 100.00 FEET; THENCE CONTINUING ALONG THE WEST LINE OF LOT 1 OF CERTIFIED SURVEY MAP NO. 3921, 567.15 FEET ALONG AN ARC OF A CURVE TO THE LEFT, HAVING A RADIUS OF 1959.86 FEET AND A CHORD THAT BEARS NORTH 05 DEGREES 19 MINUTES 16 SECONDS EAST, 565.18 FEET; THENCE SOUTH 83 DEGREES 29 MINUTES 02 SECONDS EAST, ALONG THE NORTH LINE OF LOT 1 OF CERTIFIED SURVEY MAP NO. 3921, A DISTANCE OF 1341.15 FEET; THENCE SOUTH 00 DEGREES 23 MINUTES 49 SECONDS EAST, ALONG THE WEST RIGHT-OF-WAY LINE OF PETERS ROAD, A DISTANCE OF 87.67 FEET; THENCE NORTH 89 DEGREES 32 MINUTE 53 SECONDS WEST, ALONG THE NORTH LINE OF LOT 1 OF CERTIFIED SURVEY MAP NO. 4674, A DISTANCE OF 150,00 FEET; THENCE SOUTH 00

DEGREES 23 MINUTE 49 SECONDS EAST, ALONG THE WEST LINE OF LOT 1 OF CERTIFIED SURVEY MAP NO. 4674, A DISTANCE OF 90.00 FEET; THENCE THE FOLLOWING FIVE CALLS ARE ALONG THE NORTHERLY LINE OF CERTIFIED SURVEY MAP NO. 7177;

THENCE SOUTH 53 DEGREES 26 MINUTES 11 SECONDS WEST 139.97 FEET;
THENCE SOUTH 39 DEGREES 17 MINUTES 34 SECONDS WEST125.38 FEET;
THENCE NORTH 84 DEGREES 44 MINUTES 53 SECONDS WEST 133.14 FEET;
THENCE SOUTH 27 DEGREES 31 MINUTES 07 SECONDS WEST 140.26 FEET;
THENCE NORTH 88 DEGREES 46 MINUTES 00 SECONDS WEST 282.81 FEET;
THENCE SOUTH 01 DEGREES 14 MINUTES 00 SECONDS WEST, ALONG THE WEST LINE OF LOT 4 OF SAID CERTIFIED SURVEY MAP NO. 7177, 190.52 FEET TO THE POINT OF BEGINNING.

SAID PARCEL CONTAINS 736,400 SQUARE FEET [16.905 ACRES]. SUBJECT TO ALL EASEMENTS AND RESTRICTIONS OF RECORD.

There are no persons residing in the territory.

Dated this 20+0 day of \_

, 2025

Gregory Lauer Revocable Trust

## LEGAL DESCRIPTION ANNEXATION FROM TOWN OF BUCHANAN TO CITY OF KAUKAUNA

PART OF LOT 1 OF CERTIFIED SURVEY MAP NO. 3921. BEING PART OF THE GOVERNMENT LOTS 5, 6, 7, AND 8, SECTION 21, TOWNSHIP 21 NORTH, RANGE 18 EAST, TOWN OF BUCHANAN, WISCONSIN, MORE FULLY DESCRIBED AS FOLLOWS:

COMMENCING AT THE SOUTHWEST CORNER OF SECTION 30, TOWNSHIP 21 NORTH, RANGE 19 EAST; THENCE NORTH 01 DEGREES 04 MINUTES 32 SECONDS EAST, ALONG EAST LINE OF GOVERNMENT LOT 1 OF SAID SECTION 21, A DISTANCE OF 950.77 FEET; THENCE SOUTH 83 DEGREES 20 MINUTES 44 SECONDS WEST, ALONG THE NORTH RIGHT-OF-WAY LINE OF C.T.H. "CE", A DISTANCE OF 1795.12 FEET; THENCE SOUTH 87 DEGREES 31 MINUTES 31 SECONDS WEST, CONTINUING ALONG THE NORTH RIGHT-OF-WAY LINE OF C.T.H. "CE", A DISTANCE OF 724.68 FEET TO THE POINT OF BEGINNING; THENCE SOUTH 87 DEGREES 31 MINUTES 31 SECONDS WEST, CONTINUING ALONG THE NORTH RIGHT-OF-WAY LINE OF C.T.H. "CE". A DISTANCE OF 578.80 FEET; THENCE SOUTH 80 DEGREES 28 MINUTES 59 SECONDS WEST, CONTINUING ALONG THE NORTH RIGHT-OF-WAY LINE OF C.T.H. "CE", A DISTANCE OF 30.42 FEET; THENCE ALONG THE WEST LINE OF LOT 1 OF CERTIFIED SURVEY MAP NO. 3921, 177.79 FEET ALONG AN ARC OF A CURVE TO THE RIGHT, HAVING A RADIUS OF 904.93 FEET AND A CHORD THAT BEARS NORTH 07 DEGREES 58 MINUTES 55 SECONDS EAST, 177.51 FEET; THENCE NORTH 13 DEGREES 36 MINUTE 41 SECONDS EAST, ALONG THE WEST LINE OF LOT 1 OF CERTIFIED SURVEY MAP NO. 3921, A DISTANCE OF 100.00 FEET; THENCE CONTINUING ALONG THE WEST LINE OF LOT 1 OF CERTIFIED SURVEY MAP NO. 3921, 567.15 FEET ALONG AN ARC OF A CURVE TO THE LEFT, HAVING A RADIUS OF 1959.86 FEET AND A CHORD THAT BEARS NORTH 05 DEGREES 19 MINUTES 16 SECONDS EAST, 565.18 FEET; THENCE SOUTH 83 DEGREES 29 MINUTES 02 SECONDS EAST. ALONG THE NORTH LINE OF LOT 1 OF CERTIFIED SURVEY MAP NO. 3921, A DISTANCE OF 1341.15 FEET; THENCE SOUTH 00 DEGREES 23 MINUTES 49 SECONDS EAST, ALONG THE WEST RIGHT-OF-WAY LINE OF PETERS ROAD, A DISTANCE OF 87.67 FEET; THENCE NORTH 89 DEGREES 32 MINUTE 53 SECONDS WEST, ALONG THE NORTH LINE OF LOT 1 OF CERTIFIED SURVEY MAP NO. 4674, A DISTANCE OF 150.00 FEET; THENCE SOUTH 00 DEGREES 23 MINUTE 49 SECONDS EAST, ALONG THE WEST LINE OF LOT 1 OF CERTIFIED SURVEY MAP NO. 4674, A DISTANCE OF 90.00 FEET; THENCE THE FOLLOWING FIVE CALLS ARE ALONG THE NORTHERLY LINE OF CERTIFIED SURVEY MAP NO. 7177; THENCE SOUTH 53 DEGREES 26 MINUTES 11 SECONDS WEST 139.97 FEET; THENCE SOUTH 39 DEGREES 17 MINUTES 34 SECONDS WEST125.38 FEET; THENCE NORTH 84 DEGREES 44 MINUTES 53 SECONDS WEST 133.14 FEET; THENCE SOUTH 27 DEGREES 31 MINUTES 07 SECONDS WEST 140.26 FEET; THENCE NORTH 88 DEGREES 46 MINUTES 00 SECONDS WEST 282.81 FEET: THENCE SOUTH 01 DEGREES 14 MINUTES 00 SECONDS WEST, ALONG THE WEST LINE OF LOT 4 OF SAID CERTIFIED SURVEY MAP NO. 7177, 190.52 FEET TO THE POINT OF BEGINNING. CONTAINING 736,400 SQUARE FEET [16.905 ACRES]. SUBJECT TO ALL EASEMENTS AND RESTRICTIONS OF RECORD.