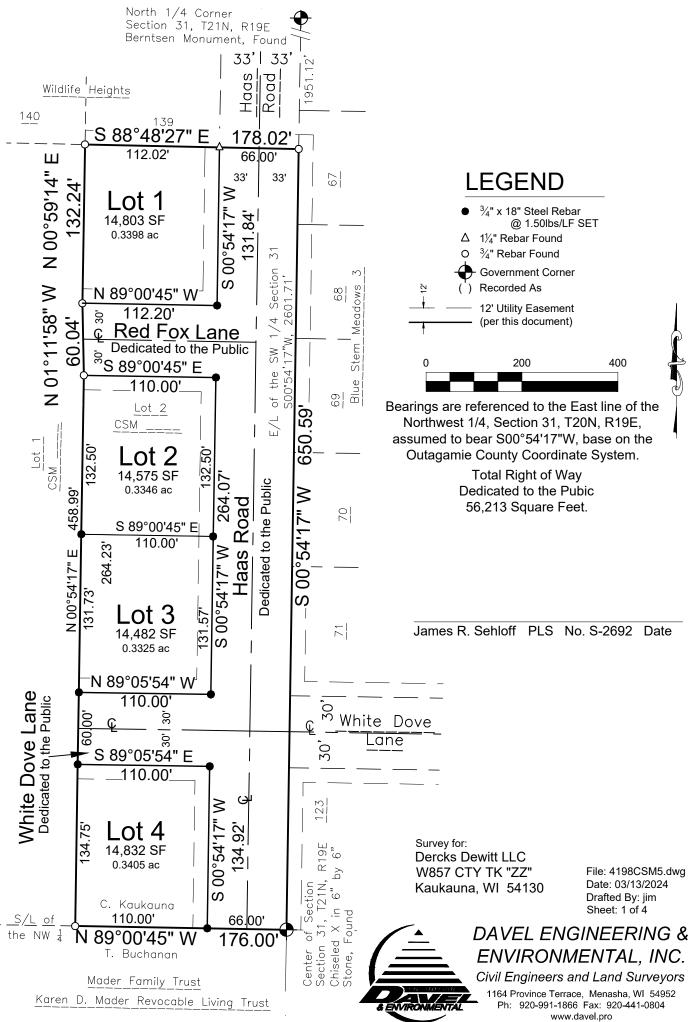

## Certified Survey Map No. \_\_\_\_\_

All of Lot 2, Certified Survey Map \_\_\_\_\_ being part of the Southeast 1/4 of the Fractional Northwest 1/4 of Section 31, Township 21 North, Range 19 East, City of Kaukauna, Outagmaie County, Wisconsin.

| Certified Survey Map No                                                                                                                                                                                                                                                                                                                                                                                                                                                                                                                                                                                                                                                                                                                                                                                  |  |  |
|----------------------------------------------------------------------------------------------------------------------------------------------------------------------------------------------------------------------------------------------------------------------------------------------------------------------------------------------------------------------------------------------------------------------------------------------------------------------------------------------------------------------------------------------------------------------------------------------------------------------------------------------------------------------------------------------------------------------------------------------------------------------------------------------------------|--|--|
| All of Lot 2, Certified Survey Map being part of the Southeast 1/4 of the Fractional Northwest 1/4 of Section 31, Township 21 North, Range 19 East, City of Kaukauna, Outagmaie County, Wisconsin.                                                                                                                                                                                                                                                                                                                                                                                                                                                                                                                                                                                                       |  |  |
| Surveyor's Certificate                                                                                                                                                                                                                                                                                                                                                                                                                                                                                                                                                                                                                                                                                                                                                                                   |  |  |
| I, James R. Sehloff, Professional land surveyor, hereby certify: That in full compliance with the provisions of Chapter 236 of the Wisconsin Statutes and the subdivision regulations of the City of Kaukauna, and under the direction of Dercks Dewitt, LLC, the property owner of said land, we have surveyed divided and mapped this Certified Survey Map; that such map correctly represents all exterior boundaries and the subdivision of the land surveyed; and that this land is All of Lot 2, Certified Survey Map being part of the Southeast 1/4 of the Fractional Northwest 1/4 of Section 31, Township 21 North, Range 19 East, City of Kaukauna, Outagmaie County, Wisconsin, containing 114,905 Square Feet (2.6379 Acres) of land, subject to all easements, and restrictions of record. |  |  |
| Given under my hand this day of,                                                                                                                                                                                                                                                                                                                                                                                                                                                                                                                                                                                                                                                                                                                                                                         |  |  |
| James R. Sehloff, Wisconsin Professional Land Surveyor No. S-2692                                                                                                                                                                                                                                                                                                                                                                                                                                                                                                                                                                                                                                                                                                                                        |  |  |
|                                                                                                                                                                                                                                                                                                                                                                                                                                                                                                                                                                                                                                                                                                                                                                                                          |  |  |
| Owner's Certificate of Dedication                                                                                                                                                                                                                                                                                                                                                                                                                                                                                                                                                                                                                                                                                                                                                                        |  |  |
| Dercks Dewitt, LLC, a limited liability company duly organized and existing under and by virtue of the laws of the State of Wisconsin, as the property owner, does hereby certify that said limited liability company caused the land described on this Certified Survey Map to be surveyed, divided, mapped and dedicated as represented on this map.                                                                                                                                                                                                                                                                                                                                                                                                                                                   |  |  |
| Dercks Dewitt, LLC, does further certify this Certified Survey Map is required by s.236.10 or s.236.12 to be submitted to the following for approval or objection:                                                                                                                                                                                                                                                                                                                                                                                                                                                                                                                                                                                                                                       |  |  |
| City of Kaukauna                                                                                                                                                                                                                                                                                                                                                                                                                                                                                                                                                                                                                                                                                                                                                                                         |  |  |
| Dated this day of                                                                                                                                                                                                                                                                                                                                                                                                                                                                                                                                                                                                                                                                                                                                                                                        |  |  |
| In the presence of: Dercks Dewitt, LLC                                                                                                                                                                                                                                                                                                                                                                                                                                                                                                                                                                                                                                                                                                                                                                   |  |  |
|                                                                                                                                                                                                                                                                                                                                                                                                                                                                                                                                                                                                                                                                                                                                                                                                          |  |  |
|                                                                                                                                                                                                                                                                                                                                                                                                                                                                                                                                                                                                                                                                                                                                                                                                          |  |  |
| Tom Dercks, Managing Member                                                                                                                                                                                                                                                                                                                                                                                                                                                                                                                                                                                                                                                                                                                                                                              |  |  |
| State of Wisconsin)                                                                                                                                                                                                                                                                                                                                                                                                                                                                                                                                                                                                                                                                                                                                                                                      |  |  |
| County) ss                                                                                                                                                                                                                                                                                                                                                                                                                                                                                                                                                                                                                                                                                                                                                                                               |  |  |
| Personally came before me this day of, 20, the above the property owner(s) to me known to be the persons who executed the foregoing instrument and acknowledge the same.                                                                                                                                                                                                                                                                                                                                                                                                                                                                                                                                                                                                                                 |  |  |
| My Commission Expires                                                                                                                                                                                                                                                                                                                                                                                                                                                                                                                                                                                                                                                                                                                                                                                    |  |  |
| Notary Public, Wisconsin                                                                                                                                                                                                                                                                                                                                                                                                                                                                                                                                                                                                                                                                                                                                                                                 |  |  |