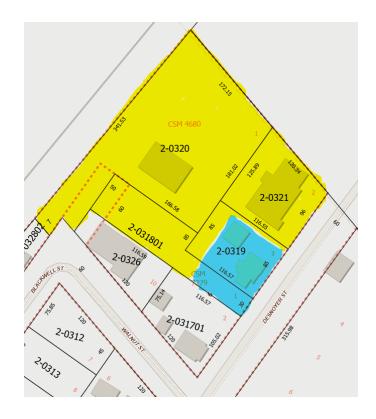

This parcel combination will clean up this area as one of the parcels is only 30 feet wide in one section and would likely not be buildable for a dwelling under existing requirements. A draft of the CSM, the submitted application, and draft resolution are attached to this report. The current map and proposed map are shown below for additional detail/clarification of the proposed CSM.

Current:

Proposed: