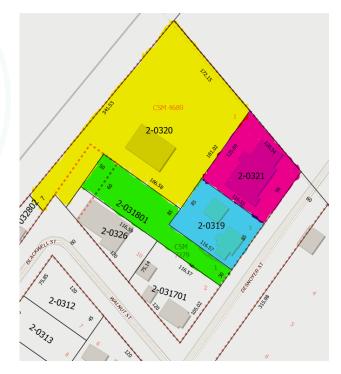

This parcel combination will clean up this area as one of the parcels is only 30 feet wide in one section and would likely not be buildable for a dwelling under existing requirements. A draft of the CSM, the submitted application, and draft resolution are attached to this report. The current map and proposed map are shown below for additional detail/clarification of the proposed CSM.

Current:

Proposed: