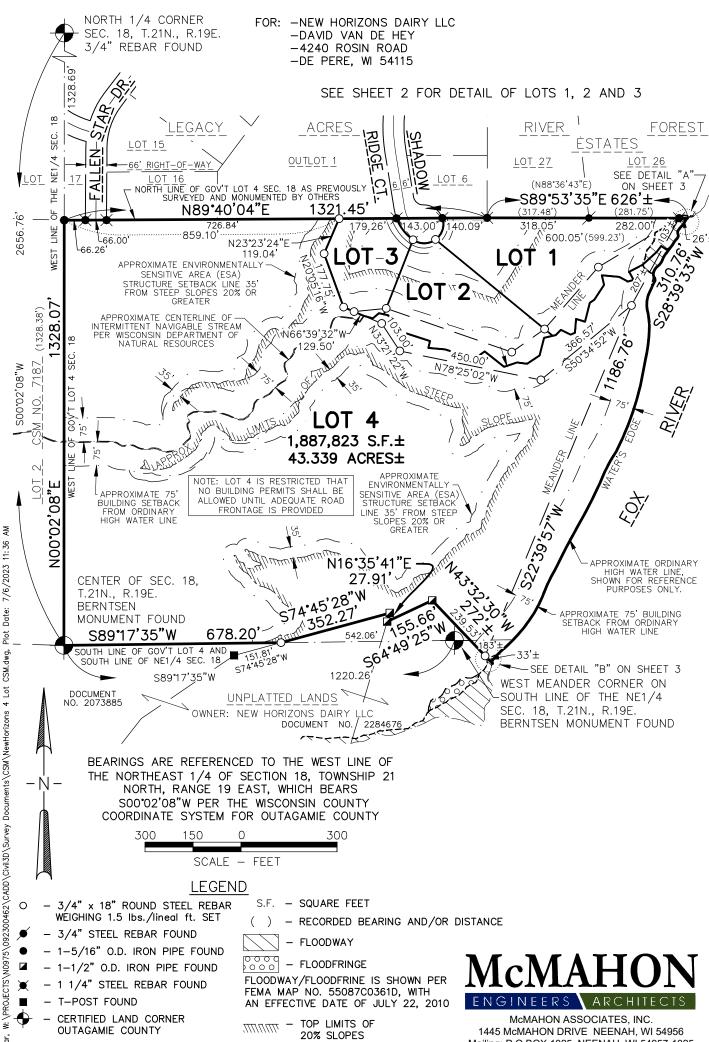

#### CERTIFIED SURVEY MAP SHEET 1 OF 7

PART OF GOVERNMENT LOT 4, SECTION 18, TOWNSHIP 21 NORTH, RANGE 19 EAST, TOWN OF KAUKAUNA, OUTAGAMIE COUNTY, WISCONSIN.

OUTAGAMIE COUNTY BORAFTED BY: AMY M. SEDLAR - *777777777.* 

### SURVEYOR'S CERTIFICATE:

I, Douglas E. Woelz, Wisconsin Professional Land Surveyor S-2327, certify that I have surveyed, divided and mapped part of Government Lot 4, Section 18, Township 21 North, Range 19 East, Town of Kaukauna, Outagamie County, Wisconsin containing 2,233,849 square feet (51.282 acres) of land more or less and described a follows:

Commencing at the North 1/4 corner of said Section 18; Thence S00°02'08"W, 1328.69 feet along the West line of the Northeast 1/4 of said Section 18 to the Northeast corner of Lot 2 of Certified Survey Map No. 7187 and the Northwest corner of Government Lot 4 of said Section 18, and the Point of Beginning; Thence N89°40'04"E, 1321.45 feet along the North line of said Government Lot 4 of Section 18 as previously surveyed and monumented by others and the South line of Legacy Acres to the Southeast corner of Legacy Acres and the Southwest corner of Lot 27 of River Forest Estates; Thence S89°53'35"E (recorded as N88°36'43"E), 600.05 feet along the North line of said Government Lot 4 of Section 18 and the South line of River Forest Estates to the start of a Meander Line to the Westerly Shore of the Fox River, being N89'53'35"W, 26 feet more or less from the water's edge of the Fox River; Thence S28'39'33"W, 310.76 feet along said Meander Line; Thence S22'39'57"W, 1186.76 feet along said Meander Line to the termination point of said Meander Line, said point bears N43°32'30"W, 33 feet more or less from the water's edge of the Fox River; Thence N43°32'30"W, 239.53 feet along the North line of lands described in Document No. 2284676; Thence S64°49'25"W, 155.66 feet continuing along the North line of lands described in Document No. 2284676; Thence N16°35'41"E, 27.91 feet continuing along the North line of lands described in Document No. 2284676; Thence S74°45'28"W, 352.27 feet continuing along the North line of lands described in Document No. 2284676 to the South line of said Government Lot 4 of Section 18; Thence S89°17'35"W, 678.20 feet along said South line of Government Lot 4 of Section 18 to the Center of said Section 18; Thence N00°02'08"E, 1328.07 feet along the West line of Government Lot 4 and the West line of the Northeast 1/4 of said Section 18, and the East line of Lot 2 of Certified Survey Map No. 7187, to the Point of Beginning. Including all those lands lying between the above described Meander Line and the Westerly water's edge of the Fox River and the respective lot lines extended to said water's edge.

### **NOTES**

- -THIS CSM IS ALL OF TAX PARCEL 13-0-0448-00
- -THE PROPERTY OWNER OF RECORD IS NEW HORIZONS DAIRY, LLC
- -THIS PROPERTY IS CONTAINED WHOLLY WITHIN LANDS DESCRIBED IN DEED DOCUMENT NO. 2073885
- THE ORDINARY HIGH WATER LINE AS SHOWN ON THIS MAP IS APPROXIMATED AND IS SHOWN FOR REFERENCE PURPOSES ONLY. "THE LOCATION OF THE APPROXIMATE ORDINARY HIGH WATER MARK SHALL BE THE POINT ON THE BANK OF A NAVIGABLE STREAM OR ON THE SHORE OF A LAKE UP TO WHICH THE PRESENCE AND ACTION OF SURFACE WATER IS SO CONTINUOUS AS TO LEAVE A DISTINCTIVE MARK BY EROSION, DESTRUCTION OF TERRESTRIAL VEGETATION, OR OTHER RECOGNIZED CHARACTERISTICS".
- "ANY LAND BELOW THE ORDINARY HIGH WATER MARK OF A LAKE OR A NAVIGABLE STREAM IS SUBJECT TO THE PUBLIC TRUST IN NAVIGABLE WATERS THAT IS ESTABLISHED UNDER ARTICLE IX, SECTION 1, OF THE STATE CONSTITUTION."
- NO FUTURE LOTS MAY BE CREATED FROM THE LANDS DESCRIBED BY USE OF CERTIFIED SURVEY MAP PER OUTAGAMIE COUNTY SUBDIVISION ORDINANCE.
- $-\,$  A GEOTECHNICAL REVIEW MAY BE REQUIRED BY OUTAGAMIE COUNTY UPON DEVELOPMENT OF LOTS 1-4.
- APPROXIMATE LIMITS OF AREAS OF STEEP SLOPES (GREATER THAN 20%) AFFECTING LOT 4 ARE SHOWN PER OUTAGAMIE COUNTY 2018 LIDAR. PRIOR TO THE DEVELOPMENT OF LOT 4, THE AREAS OF STEEP SLOPES WILL NEED TO BE ACCURATELY ESTABLISHED.