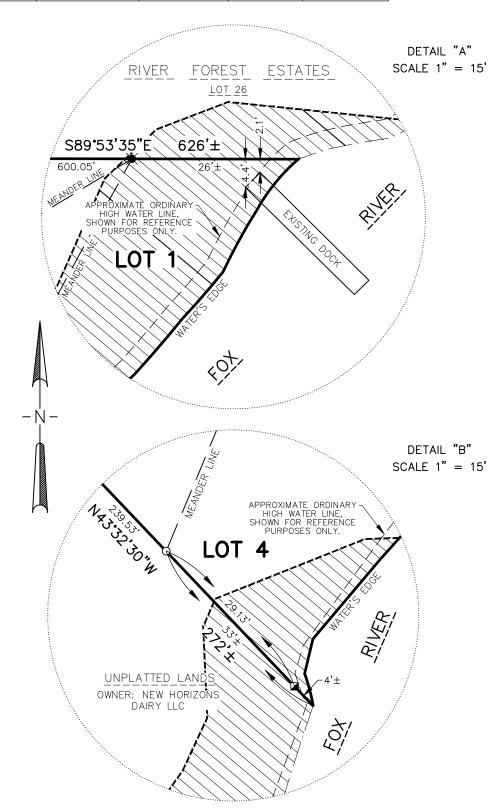

# CERTIFIED SURVEY MAP

SHEET 2 OF 7

PART OF GOVERNMENT LOT 4, SECTION 18, TOWNSHIP 21 NORTH, RANGE 19 EAST, TOWN OF KAUKAUNA, OUTAGAMIE COUNTY, WISCONSIN.

CERTIFIED SURVEY MAP SHEET 3 OF 7 PART OF GOVERNMENT LOT 4, SECTION 18, TOWNSHIP 21 NORTH, RANGE 19 EAST, TOWN OF KAUKAUNA, OUTAGAMIE COUNTY, WISCONSIN.

Commencing at the North 1/4 corner of said Section 18; Thence S00°02'08"W, 1328.69 feet along the West line of the Northeast 1/4 of said Section 18 to the Northeast corner of Lot 2 of Certified Survey Map No. 7187 and the Northwest corner of Government Lot 4 of said Section 18, and the Point of Beginning; Thence N89°40'04"E, 1321.45 feet along the North line of said Government Lot 4 of Section 18 as previously surveyed and monumented by others and the South line of Legacy Acres to the Southeast corner of Legacy Acres and the Southwest corner of Lot 27 of River Forest Estates; Thence S89°53'35"E (recorded as N88°36'43"E), 600.05 feet along the North line of said Government Lot 4 of Section 18 and the South line of River Forest Estates to the start of a Meander Line to the Westerly Shore of the Fox River, being N89'53'35"W, 26 feet more or less from the water's edge of the Fox River; Thence S28'39'33"W, 310.76 feet along said Meander Line; Thence S22'39'57"W, 1186.76 feet along said Meander Line to the termination point of said Meander Line, said point bears N43°32'30"W, 33 feet more or less from the water's edge of the Fox River; Thence N43°32'30"W, 239.53 feet along the North line of lands described in Document No. 2284676; Thence S64°49'25"W, 155.66 feet continuing along the North line of lands described in Document No. 2284676; Thence N16°35'41"E, 27.91 feet continuing along the North line of lands described in Document No. 2284676; Thence S74°45'28"W, 352.27 feet continuing along the North line of lands described in Document No. 2284676 to the South line of said Government Lot 4 of Section 18; Thence S89°17'35"W, 678.20 feet along said South line of Government Lot 4 of Section 18 to the Center of said Section 18; Thence N00°02'08"E, 1328.07 feet along the West line of Government Lot 4 and the West line of the Northeast 1/4 of said Section 18, and the East line of Lot 2 of Certified Survey Map No. 7187, to the Point of Beginning. Including all those lands lying between the above described Meander Line and the Westerly water's edge of the Fox River and the respective lot lines extended to said water's edge.

### **NOTES**

- -THIS CSM IS ALL OF TAX PARCEL 13-0-0448-00
- -THE PROPERTY OWNER OF RECORD IS NEW HORIZONS DAIRY, LLC
- -THIS PROPERTY IS CONTAINED WHOLLY WITHIN LANDS DESCRIBED IN DEED DOCUMENT NO. 2073885
- THE ORDINARY HIGH WATER LINE AS SHOWN ON THIS MAP IS APPROXIMATED AND IS SHOWN FOR REFERENCE PURPOSES ONLY. "THE LOCATION OF THE APPROXIMATE ORDINARY HIGH WATER MARK SHALL BE THE POINT ON THE BANK OF A NAVIGABLE STREAM OR ON THE SHORE OF A LAKE UP TO WHICH THE PRESENCE AND ACTION OF SURFACE WATER IS SO CONTINUOUS AS TO LEAVE A DISTINCTIVE MARK BY EROSION, DESTRUCTION OF TERRESTRIAL VEGETATION, OR OTHER RECOGNIZED CHARACTERISTICS".
- "ANY LAND BELOW THE ORDINARY HIGH WATER MARK OF A LAKE OR A NAVIGABLE STREAM IS SUBJECT TO THE PUBLIC TRUST IN NAVIGABLE WATERS THAT IS ESTABLISHED UNDER ARTICLE IX, SECTION 1, OF THE STATE CONSTITUTION."
- NO FUTURE LOTS MAY BE CREATED FROM THE LANDS DESCRIBED BY USE OF CERTIFIED SURVEY MAP PER OUTAGAMIE COUNTY SUBDIVISION ORDINANCE.
- $-\,$  A GEOTECHNICAL REVIEW MAY BE REQUIRED BY OUTAGAMIE COUNTY UPON DEVELOPMENT OF LOTS 1-4.
- APPROXIMATE LIMITS OF AREAS OF STEEP SLOPES (GREATER THAN 20%) AFFECTING LOT 4 ARE SHOWN PER OUTAGAMIE COUNTY 2018 LIDAR. PRIOR TO THE DEVELOPMENT OF LOT 4, THE AREAS OF STEEP SLOPES WILL NEED TO BE ACCURATELY ESTABLISHED.