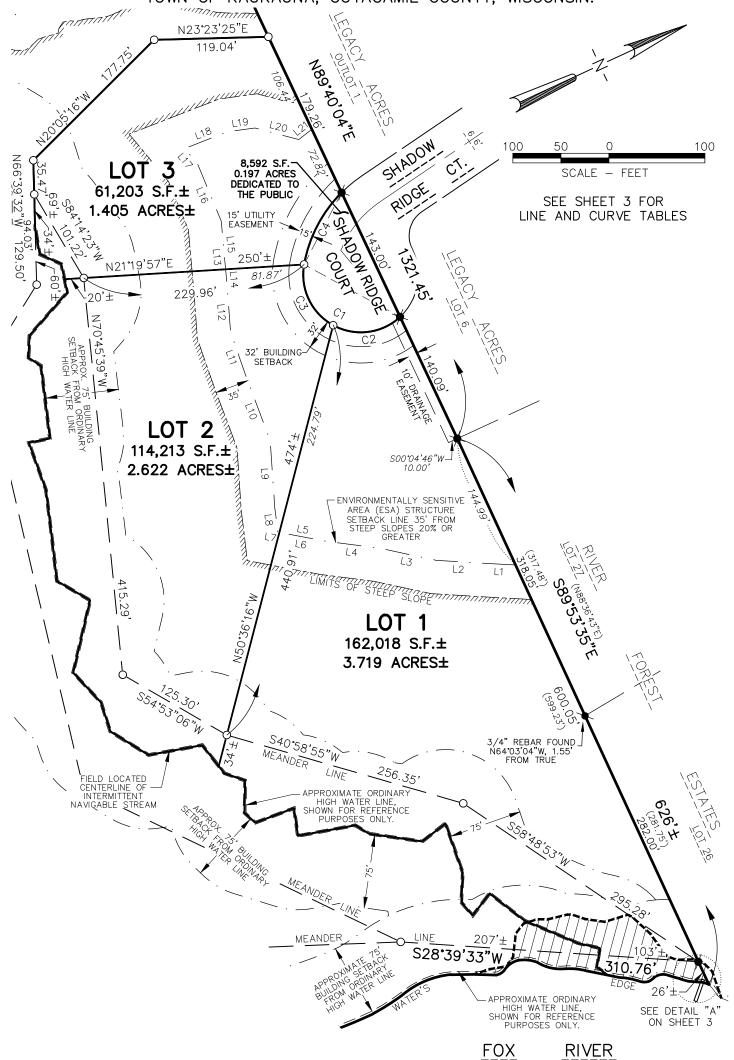

# CERTIFIED SURVEY MAP

SHEET 2 OF 7

PART OF GOVERNMENT LOT 4, SECTION 18, TOWNSHIP 21 NORTH, RANGE 19 EAST, TOWN OF KAUKAUNA, OUTAGAMIE COUNTY, WISCONSIN.

CERTIFIED SURVEY MAP SHEET 3 OF 7 PART OF GOVERNMENT LOT 4, SECTION 18, TOWNSHIP 21 NORTH, RANGE 19 EAST, TOWN OF KAUKAUNA, OUTAGAMIE COUNTY, WISCONSIN.

| CURVE TABLE |        |            |         |                 |              |             |             |
|-------------|--------|------------|---------|-----------------|--------------|-------------|-------------|
| CURVE       | RADIUS | DELTA      | LENGTH  | CHORD DIRECTION | CHORD LENGTH | TANGENT-IN  | TANGENT-OUT |
| C1          | 60.00' | 143°14'22" | 150.00' | N53°29'36"E     | 113.88'      | S54°53'13"E | N18°07'35"W |
| C2          | 60.00' | 071°37'11" | 75.00'  | N17°41'01"E     | 70.21'       | N53°29'36"E | N18°07'35"W |
| СЗ          | 60.00' | 071°37'11" | 75.00'  | N89"18'12"E     | 70.21'       | N53°29'36"E | S54°53'13"E |
| C4          | 141.76 | 034*38'44" | 85.72'  | S37°33'51"E     | 84.42'       | S20°14'29"E | S54°53'13"E |

|      | LINE TABLE  | -<br>-<br>- |
|------|-------------|-------------|
| LINE | DIRECTION   | LENGTH      |
| L1   | S28°02'14"W | 34.91'      |
| L2   | S28°24'09"W | 48.27       |
| L3   | S37°01'24"W | 59.05       |
| L4   | S32°12'46"W | 57.81'      |
| L5   | S35°31'31"W | 50.48'      |
| L6   | S35°31'31"W | 48.78'      |
| L7   | S35°31'31"W | 1.70'       |
| L8   | N71°59'41"W | 27.24       |
| L9   | N69°02'37"W | 68.56'      |
| L10  | N85°45'10"W | 70.38       |
| L11  | N84°27'17"W | 49.99'      |
| L12  | N69°16'22"W | 41.95'      |
| L13  | N70°16'30"W | 73.76'      |
| L14  | N70°16'30"W | 23.60'      |
| L15  | N70°16'30"W | 50.17       |
| L16  | N87°37'10"W | 64.76       |
| L17  | S75°10'04"W | 20.87       |
| L18  | N03°36'20"E | 47.67       |
| L19  | N16°46'56"E | 28.93'      |
| L20  | N39°43'39"E | 47.20'      |
| L21  | N13°02'32"W | 17.36'      |
|      |             |             |