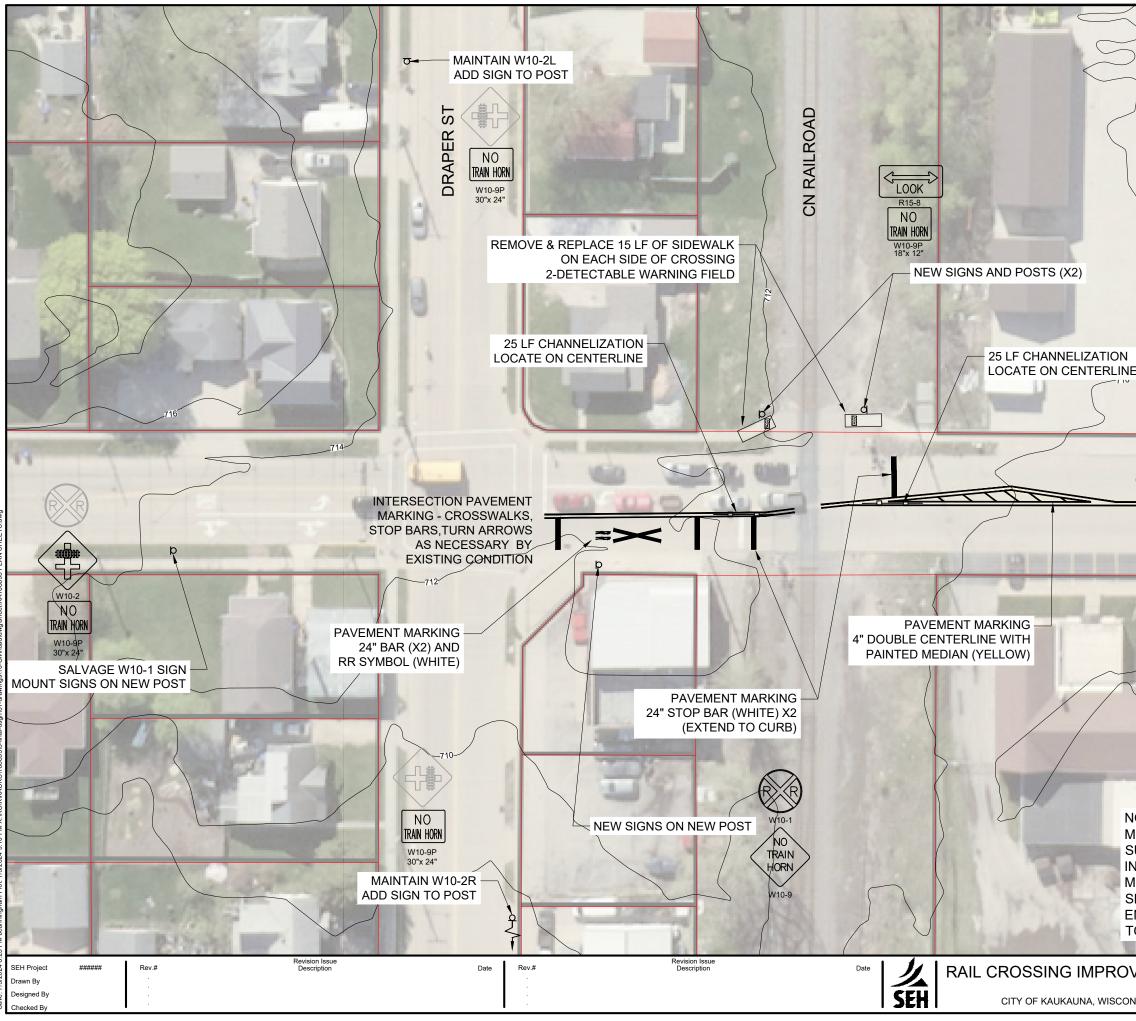

**Background information**: The City has been working with Short Elliot Hendrickson (SEH) on developing plans for quiet zone implantation. Draft plans are attached. These drawings will be combined with other data for a submittal for the Quiet Zone Notice of Intent (NOI) to various parties for review, including Federal Railroad Administration (FRA), Office of the Commissioner of Railroads (OCR), CN Railroad, and Wisconsin Department of Transportation (WisDOT).