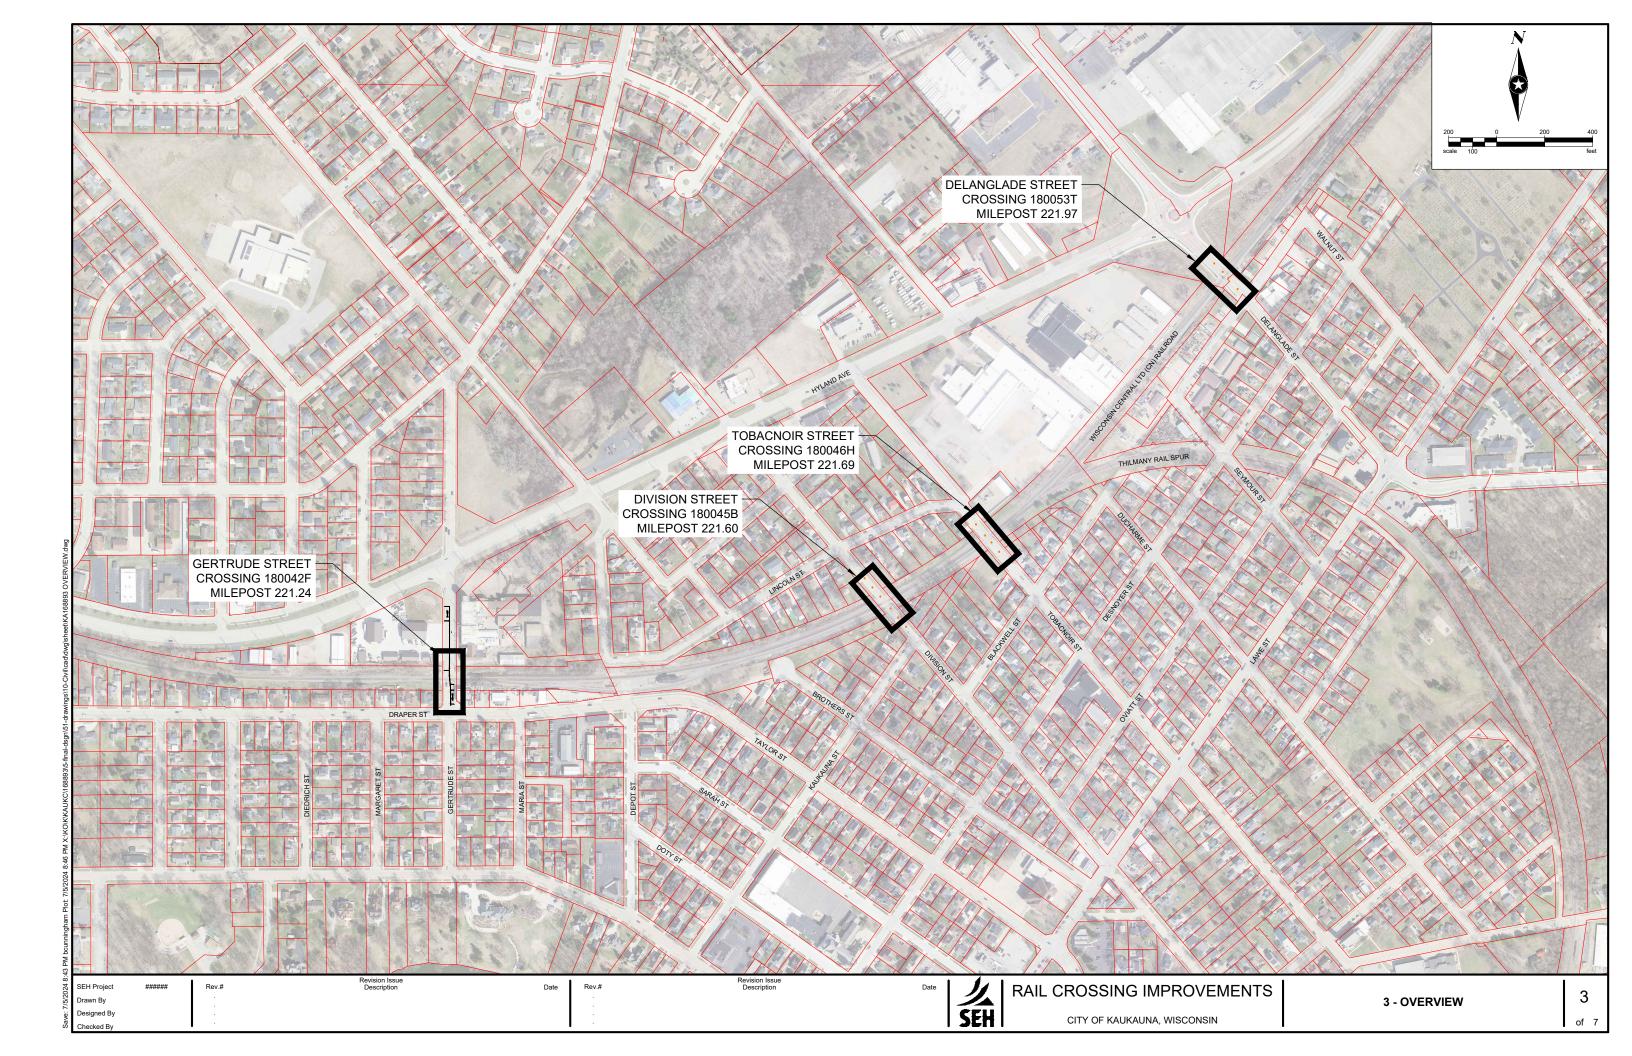

**Background information**: The City has been working with Short Elliot Hendrickson (SEH) on developing plans for quiet zone implantation. Draft plans are attached. These drawings will be combined with other data for a submittal for the Quiet Zone Notice of Intent (NOI) to various parties for review, including Federal Railroad Administration (FRA), Office of the Commissioner of Railroads (OCR), CN Railroad, and Wisconsin Department of Transportation (WisDOT).