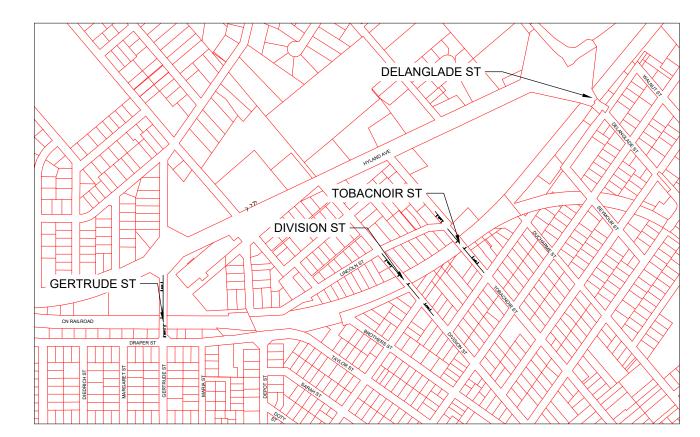

**Background information**: The City has been working with Short Elliot Hendrickson (SEH) on developing plans for quiet zone implantation. Draft plans are attached. These drawings will be combined with other data for a submittal for the Quiet Zone Notice of Intent (NOI) to various parties for review, including Federal Railroad Administration (FRA), Office of the Commissioner of Railroads (OCR), CN Railroad, and Wisconsin Department of Transportation (WisDOT).