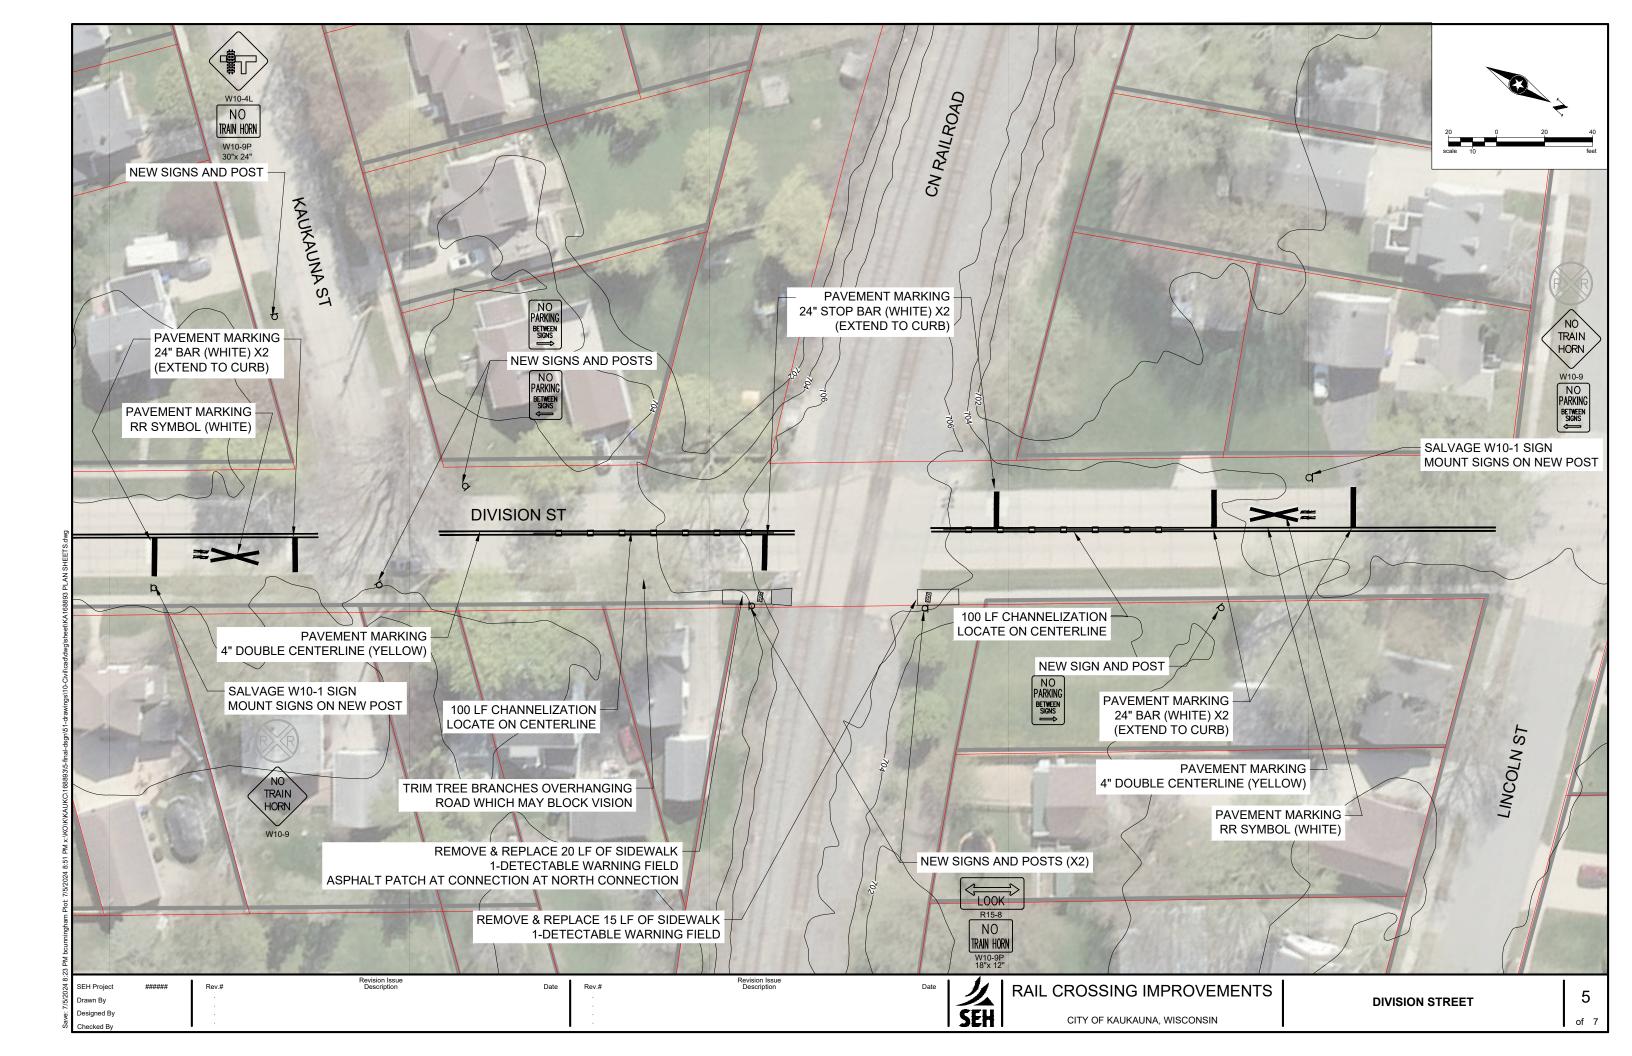

**Background information**: The City has been working with Short Elliot Hendrickson (SEH) on developing plans for quiet zone implantation. Draft plans are attached. These drawings will be combined with other data for a submittal for the Quiet Zone Notice of Intent (NOI) to various parties for review, including Federal Railroad Administration (FRA), Office of the Commissioner of Railroads (OCR), CN Railroad, and Wisconsin Department of Transportation (WisDOT).

**Strategic Plan:** The quiet zone implementation has been a request for several years from various neighborhoods. The investment by the City will be an improvement to quality of life and will help work toward being a community of choice.

**Budget:** Estimated project cost for temporary safety improvements is \$100,000-\$150,000. This has been accounted for in the proposed 2025 Capital Improvement Plan along with previous borrowings.

Staff Recommended Action: No Action Needed – Informational Only