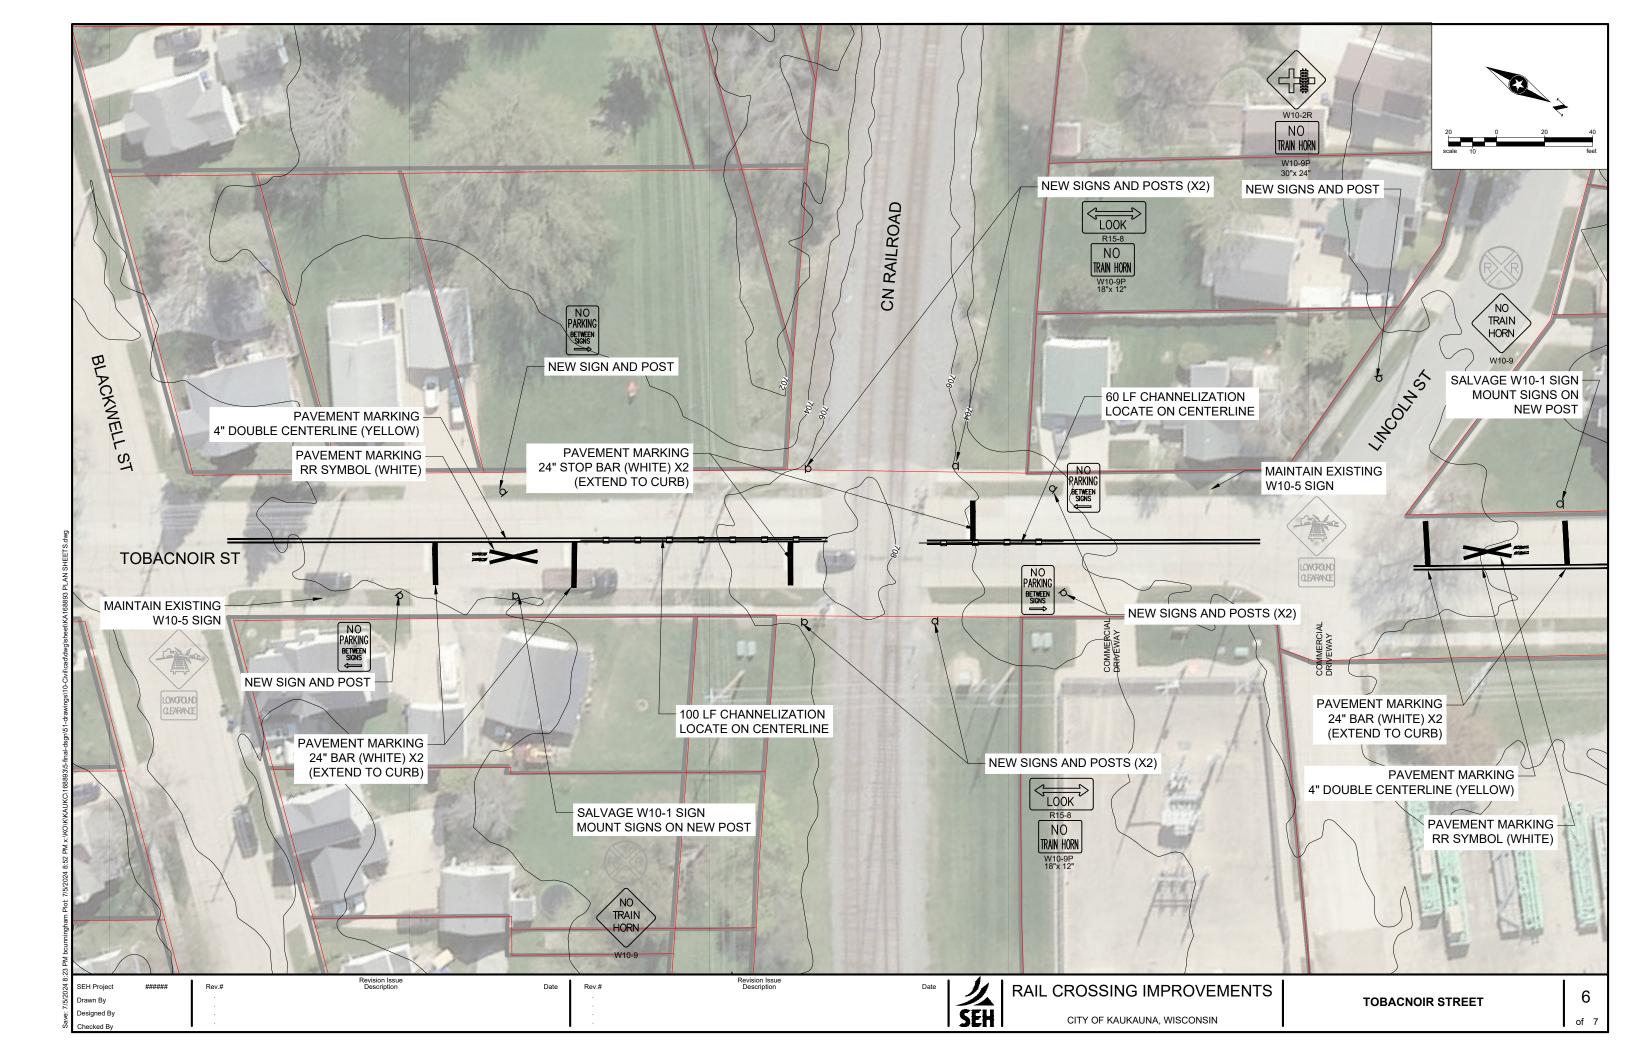

**Background information**: The City has been working with Short Elliot Hendrickson (SEH) on developing plans for quiet zone implantation. Draft plans are attached. These drawings will be combined with other data for a submittal for the Quiet Zone Notice of Intent (NOI) to various parties for review, including Federal Railroad Administration (FRA), Office of the Commissioner of Railroads (OCR), CN Railroad, and Wisconsin Department of Transportation (WisDOT).

**Strategic Plan:** The quiet zone implementation has been a request for several years from various neighborhoods. The investment by the City will be an improvement to quality of life and will help work toward being a community of choice.

**Budget:** Estimated project cost for temporary safety improvements is \$100,000-\$150,000. This has been accounted for in the proposed 2025 Capital Improvement Plan along with previous borrowings.

Staff Recommended Action: No Action Needed – Informational Only