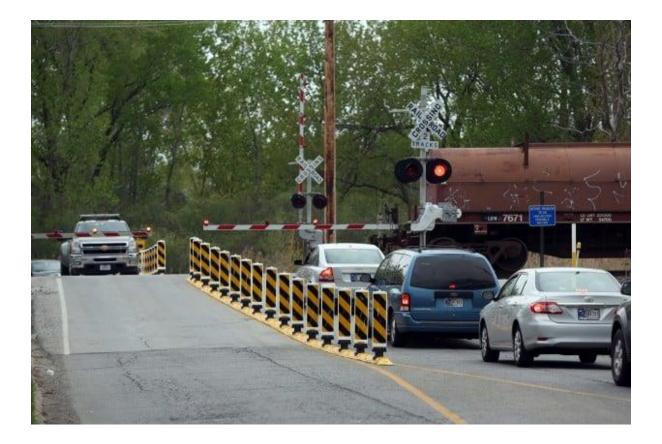

**Background information**: The City has been working with Short Elliot Hendrickson (SEH) on developing plans for quiet zone implantation. Draft plans are attached. These drawings will be combined with other data for a submittal for the Quiet Zone Notice of Intent (NOI) to various parties for review, including Federal Railroad Administration (FRA), Office of the Commissioner of Railroads (OCR), CN Railroad, and Wisconsin Department of Transportation (WisDOT).

**Strategic Plan:** The quiet zone implementation has been a request for several years from various neighborhoods. The investment by the City will be an improvement to quality of life and will help work toward being a community of choice.