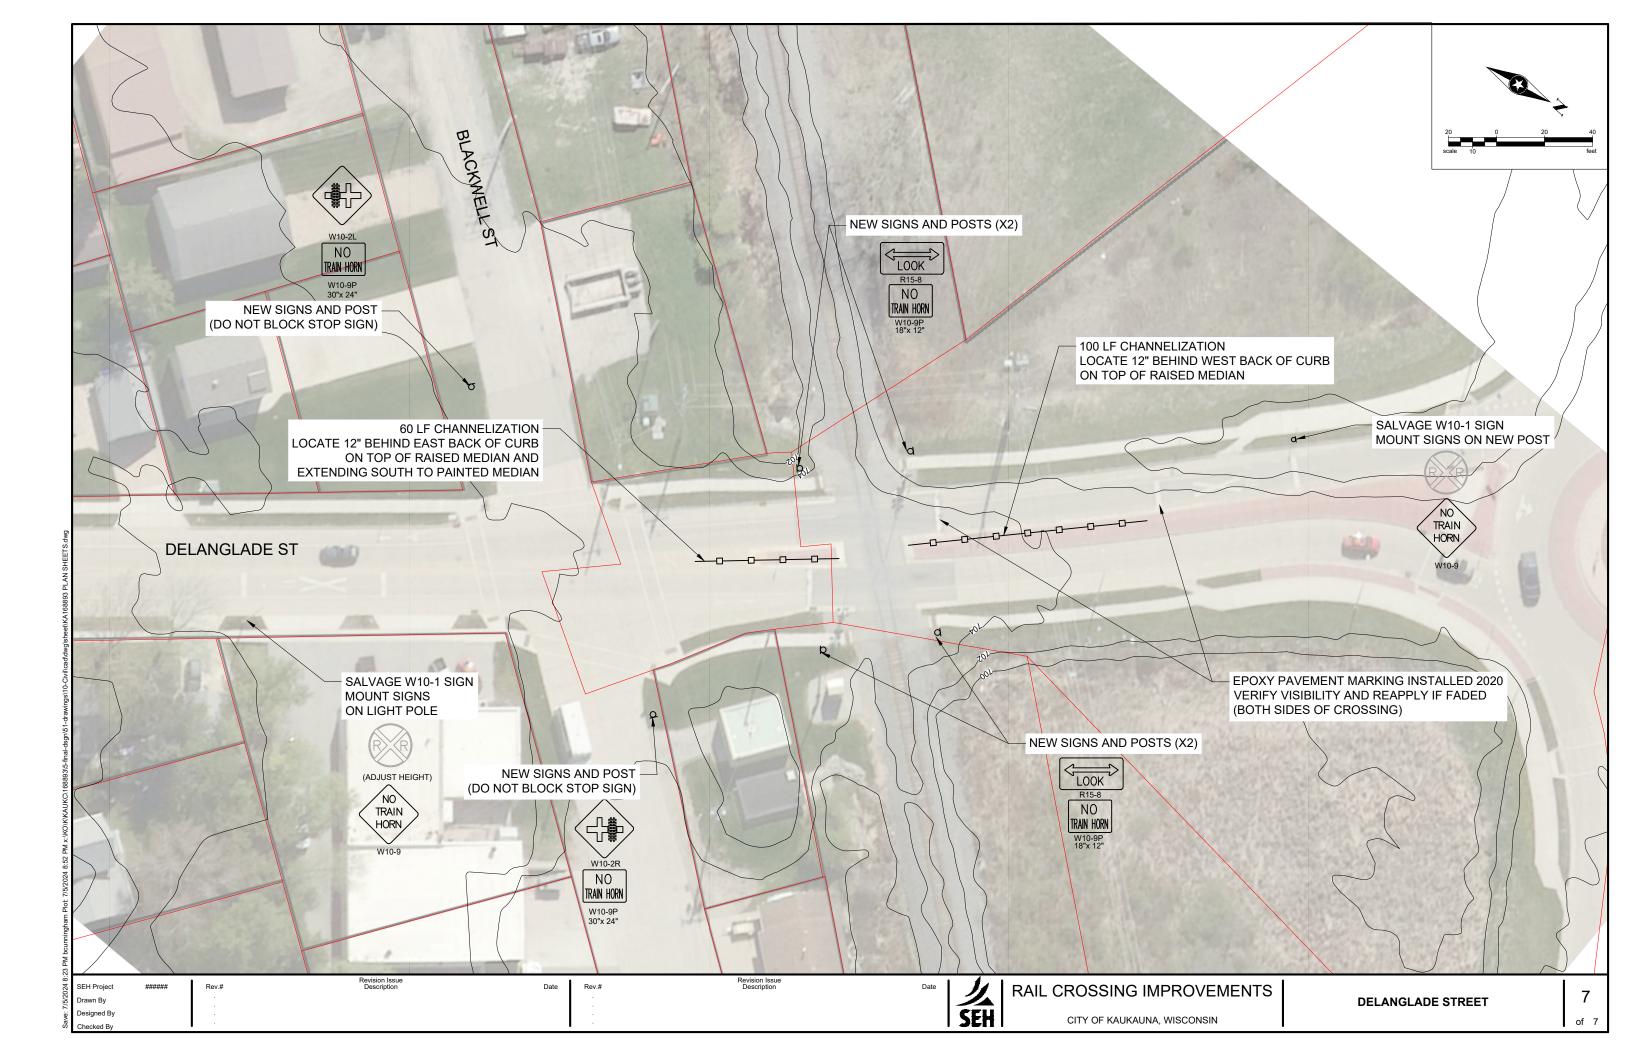

**Background information**: The City has been working with Short Elliot Hendrickson (SEH) on developing plans for quiet zone implantation. Draft plans are attached. These drawings will be combined with other data for a submittal for the Quiet Zone Notice of Intent (NOI) to various parties for review, including Federal Railroad Administration (FRA), Office of the Commissioner of Railroads (OCR), CN Railroad, and Wisconsin Department of Transportation (WisDOT).

**Strategic Plan:** The quiet zone implementation has been a request for several years from various neighborhoods. The investment by the City will be an improvement to quality of life and will help work toward being a community of choice.

**Budget:** Estimated project cost for temporary safety improvements is \$100,000-\$150,000. This has been accounted for in the proposed 2025 Capital Improvement Plan along with previous borrowings.

Staff Recommended Action: No Action Needed – Informational Only